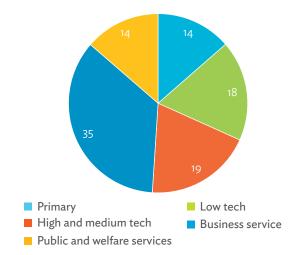

#### Tables, continued

|                                                                                                                         | Production Attributable to Domestic Linkages by Sector, 2010–2017                                                                                                                                                                                                                                                                                                                                                                                                                                                                                                                                                                                                                                                                                                                                                                                                                                                                                                                                                                                                                         | 154                  |
|-------------------------------------------------------------------------------------------------------------------------|-------------------------------------------------------------------------------------------------------------------------------------------------------------------------------------------------------------------------------------------------------------------------------------------------------------------------------------------------------------------------------------------------------------------------------------------------------------------------------------------------------------------------------------------------------------------------------------------------------------------------------------------------------------------------------------------------------------------------------------------------------------------------------------------------------------------------------------------------------------------------------------------------------------------------------------------------------------------------------------------------------------------------------------------------------------------------------------------|----------------------|
| 6.3.2                                                                                                                   | Production Attributable to Linkages with the Rest of the World by Sector, 2010–2017                                                                                                                                                                                                                                                                                                                                                                                                                                                                                                                                                                                                                                                                                                                                                                                                                                                                                                                                                                                                       | 154                  |
| 6.3.3                                                                                                                   | Net Intraregional Multipliers (M1), 2010–2017                                                                                                                                                                                                                                                                                                                                                                                                                                                                                                                                                                                                                                                                                                                                                                                                                                                                                                                                                                                                                                             | 155                  |
| 6.3.4                                                                                                                   | Net Interregional Multipliers (M2), 2010–2017                                                                                                                                                                                                                                                                                                                                                                                                                                                                                                                                                                                                                                                                                                                                                                                                                                                                                                                                                                                                                                             | 156                  |
| 6.3.5                                                                                                                   | Net Feedback Multipliers (M3), 2010–2017                                                                                                                                                                                                                                                                                                                                                                                                                                                                                                                                                                                                                                                                                                                                                                                                                                                                                                                                                                                                                                                  | 157                  |
| 6.3.6                                                                                                                   | Comparison of Exports in Gross and Value-Added Terms, 2010–2017                                                                                                                                                                                                                                                                                                                                                                                                                                                                                                                                                                                                                                                                                                                                                                                                                                                                                                                                                                                                                           | 158                  |
| 6.3.7                                                                                                                   | Comparison of Revealed Comparative Advantage Measures in Gross and Value-Added Terms, 2010–201                                                                                                                                                                                                                                                                                                                                                                                                                                                                                                                                                                                                                                                                                                                                                                                                                                                                                                                                                                                            | 7 158                |
| APP                                                                                                                     | ENDIX TABLES                                                                                                                                                                                                                                                                                                                                                                                                                                                                                                                                                                                                                                                                                                                                                                                                                                                                                                                                                                                                                                                                              |                      |
| A1.1                                                                                                                    | Hong Kong, China Input–Output Table, 2010                                                                                                                                                                                                                                                                                                                                                                                                                                                                                                                                                                                                                                                                                                                                                                                                                                                                                                                                                                                                                                                 |                      |
| A1.2                                                                                                                    | Hong Kong, China Input–Output Table, 2017                                                                                                                                                                                                                                                                                                                                                                                                                                                                                                                                                                                                                                                                                                                                                                                                                                                                                                                                                                                                                                                 | 175                  |
| A2.1                                                                                                                    | Japan Input–Output Table, 2010                                                                                                                                                                                                                                                                                                                                                                                                                                                                                                                                                                                                                                                                                                                                                                                                                                                                                                                                                                                                                                                            | 186                  |
| A2.2                                                                                                                    | Japan Input–Output Table, 2017                                                                                                                                                                                                                                                                                                                                                                                                                                                                                                                                                                                                                                                                                                                                                                                                                                                                                                                                                                                                                                                            | 196                  |
| A3.1                                                                                                                    | Mongolia Input–Output Table, 2010                                                                                                                                                                                                                                                                                                                                                                                                                                                                                                                                                                                                                                                                                                                                                                                                                                                                                                                                                                                                                                                         | 207                  |
| A3.2                                                                                                                    | Mongolia Input–Output Table, 2017                                                                                                                                                                                                                                                                                                                                                                                                                                                                                                                                                                                                                                                                                                                                                                                                                                                                                                                                                                                                                                                         | 217                  |
| A4.1                                                                                                                    | People's Republic of China Input-Output Table, 2010                                                                                                                                                                                                                                                                                                                                                                                                                                                                                                                                                                                                                                                                                                                                                                                                                                                                                                                                                                                                                                       |                      |
| A4.2                                                                                                                    | People's Republic of China Input-Output Table, 2017                                                                                                                                                                                                                                                                                                                                                                                                                                                                                                                                                                                                                                                                                                                                                                                                                                                                                                                                                                                                                                       | 238                  |
| A5.1                                                                                                                    | Republic of Korea Input-Output Table, 2010                                                                                                                                                                                                                                                                                                                                                                                                                                                                                                                                                                                                                                                                                                                                                                                                                                                                                                                                                                                                                                                | 249                  |
| A5.2                                                                                                                    | Republic of Korea Input-Output Table, 2017                                                                                                                                                                                                                                                                                                                                                                                                                                                                                                                                                                                                                                                                                                                                                                                                                                                                                                                                                                                                                                                | 259                  |
| A6.1                                                                                                                    | Taipei,China Input-Output Table, 2010                                                                                                                                                                                                                                                                                                                                                                                                                                                                                                                                                                                                                                                                                                                                                                                                                                                                                                                                                                                                                                                     | 270                  |
| A6.2                                                                                                                    | Taipei,China Input-Output Table, 2017                                                                                                                                                                                                                                                                                                                                                                                                                                                                                                                                                                                                                                                                                                                                                                                                                                                                                                                                                                                                                                                     | 280                  |
| FIGU                                                                                                                    | IDEC                                                                                                                                                                                                                                                                                                                                                                                                                                                                                                                                                                                                                                                                                                                                                                                                                                                                                                                                                                                                                                                                                      |                      |
|                                                                                                                         |                                                                                                                                                                                                                                                                                                                                                                                                                                                                                                                                                                                                                                                                                                                                                                                                                                                                                                                                                                                                                                                                                           |                      |
| 1                                                                                                                       | Decomposition of Value-added by Industry (Forward Linkages)                                                                                                                                                                                                                                                                                                                                                                                                                                                                                                                                                                                                                                                                                                                                                                                                                                                                                                                                                                                                                               |                      |
| 1                                                                                                                       |                                                                                                                                                                                                                                                                                                                                                                                                                                                                                                                                                                                                                                                                                                                                                                                                                                                                                                                                                                                                                                                                                           |                      |
| 2                                                                                                                       | Decomposition of Value-added by Industry (Forward Linkages)  Decomposition of Final Goods Production by Economy/Sector (Backward Linkages)  Kong, China                                                                                                                                                                                                                                                                                                                                                                                                                                                                                                                                                                                                                                                                                                                                                                                                                                                                                                                                   | 16                   |
| 2                                                                                                                       | Decomposition of Value-added by Industry (Forward Linkages)                                                                                                                                                                                                                                                                                                                                                                                                                                                                                                                                                                                                                                                                                                                                                                                                                                                                                                                                                                                                                               | 16                   |
| 2<br>Hong                                                                                                               | Decomposition of Value-added by Industry (Forward Linkages)                                                                                                                                                                                                                                                                                                                                                                                                                                                                                                                                                                                                                                                                                                                                                                                                                                                                                                                                                                                                                               | 16                   |
| 2<br>Hong<br>1.1.1a<br>1.1.1b<br>1.1.2a                                                                                 | Decomposition of Value-added by Industry (Forward Linkages)                                                                                                                                                                                                                                                                                                                                                                                                                                                                                                                                                                                                                                                                                                                                                                                                                                                                                                                                                                                                                               | 16                   |
| 2<br>Hong<br>1.1.1a<br>1.1.1b                                                                                           | Decomposition of Value-added by Industry (Forward Linkages)                                                                                                                                                                                                                                                                                                                                                                                                                                                                                                                                                                                                                                                                                                                                                                                                                                                                                                                                                                                                                               | 16<br>19<br>19<br>19 |
| 2<br>Hong<br>1.1.1a<br>1.1.1b<br>1.1.2a                                                                                 | Decomposition of Value-added by Industry (Forward Linkages)                                                                                                                                                                                                                                                                                                                                                                                                                                                                                                                                                                                                                                                                                                                                                                                                                                                                                                                                                                                                                               | 16<br>19<br>19<br>19 |
| 2<br>Hong<br>1.1.1a<br>1.1.1b<br>1.1.2a<br>1.1.2b                                                                       | Decomposition of Value-added by Industry (Forward Linkages)                                                                                                                                                                                                                                                                                                                                                                                                                                                                                                                                                                                                                                                                                                                                                                                                                                                                                                                                                                                                                               | 161919191919         |
| 2<br>Hong<br>1.1.1a<br>1.1.1b<br>1.1.2a<br>1.1.2b<br>1.1.2c                                                             | Decomposition of Value-added by Industry (Forward Linkages)                                                                                                                                                                                                                                                                                                                                                                                                                                                                                                                                                                                                                                                                                                                                                                                                                                                                                                                                                                                                                               | 161919191920         |
| Hong<br>1.1.1a<br>1.1.1b<br>1.1.2a<br>1.1.2b<br>1.1.2c<br>1.1.3a                                                        | Decomposition of Value-added by Industry (Forward Linkages)                                                                                                                                                                                                                                                                                                                                                                                                                                                                                                                                                                                                                                                                                                                                                                                                                                                                                                                                                                                                                               | 16191919192020       |
| Hong<br>1.1.1a<br>1.1.1b<br>1.1.2a<br>1.1.2b<br>1.1.2c<br>1.1.3a<br>1.1.3b                                              | Decomposition of Value-added by Industry (Forward Linkages)                                                                                                                                                                                                                                                                                                                                                                                                                                                                                                                                                                                                                                                                                                                                                                                                                                                                                                                                                                                                                               | 16191919202020       |
| 2<br>Hong<br>1.1.1a<br>1.1.1b<br>1.1.2a<br>1.1.2b<br>1.1.2c<br>1.1.3a<br>1.1.3b<br>1.1.3c                               | Decomposition of Value-added by Industry (Forward Linkages)                                                                                                                                                                                                                                                                                                                                                                                                                                                                                                                                                                                                                                                                                                                                                                                                                                                                                                                                                                                                                               | 1619191920202020     |
| 2<br>Hong<br>1.1.1a<br>1.1.1b<br>1.1.2a<br>1.1.2b<br>1.1.2c<br>1.1.3a<br>1.1.3b<br>1.1.3c<br>1.1.4a                     | Decomposition of Value-added by Industry (Forward Linkages)  Decomposition of Final Goods Production by Economy/Sector (Backward Linkages)  Kong, China  Gross Domestic Product Scaled to 2010 Levels in Comparison with the Rest of the World, 2010–2017.  Gross Domestic Product Share by 5-Sector Aggregation, 2017.  Gross Domestic Product Trend by Final Consumption Expenditure Components, 2010–2017.  Share of Consumption Expenditure by Final Consumption Expenditure Components, 2010–2017.  Final Consumption Expenditure Total Trend and Shares by 5-Sector Aggregation, 2010–2017.  Gross Total Output Trend and Shares by 5-Sector Aggregation, 2010–2017.  Shares by 5-Sector Aggregation Attributed to Foreign and Domestic Final Demand, 2010 and 2017.  Gross Output by Production Attributed to Foreign and Domestic Demand, 2010–2017.  Intermediate Consumption Shares by 5-Sector Aggregation, 2010–2017.  Intermediate Consumption Ratio to Output by 5-Sector Aggregation, 2010 and 2017.  Shares of Domestic and Imported Intermediate Consumption, 2010–2017. | 1619191920202021     |
| 2<br>Hong<br>1.1.1a<br>1.1.1b<br>1.1.2a<br>1.1.2b<br>1.1.2c<br>1.1.3a<br>1.1.3b<br>1.1.3c<br>1.1.4a<br>1.1.4b           | Decomposition of Value-added by Industry (Forward Linkages)                                                                                                                                                                                                                                                                                                                                                                                                                                                                                                                                                                                                                                                                                                                                                                                                                                                                                                                                                                                                                               | 16191920202121       |
| 2<br>Hong<br>1.1.1a<br>1.1.1b<br>1.1.2a<br>1.1.2b<br>1.1.2c<br>1.1.3a<br>1.1.3b<br>1.1.3c<br>1.1.4a<br>1.1.4b<br>1.1.4c | Decomposition of Value-added by Industry (Forward Linkages)                                                                                                                                                                                                                                                                                                                                                                                                                                                                                                                                                                                                                                                                                                                                                                                                                                                                                                                                                                                                                               | 1619192020202121     |
| 2<br>Hong<br>1.1.1a<br>1.1.1b<br>1.1.2a<br>1.1.2c<br>1.1.3a<br>1.1.3b<br>1.1.3c<br>1.1.4a<br>1.1.4c<br>1.1.4d           | Decomposition of Value-added by Industry (Forward Linkages)                                                                                                                                                                                                                                                                                                                                                                                                                                                                                                                                                                                                                                                                                                                                                                                                                                                                                                                                                                                                                               | 1619192020212121     |