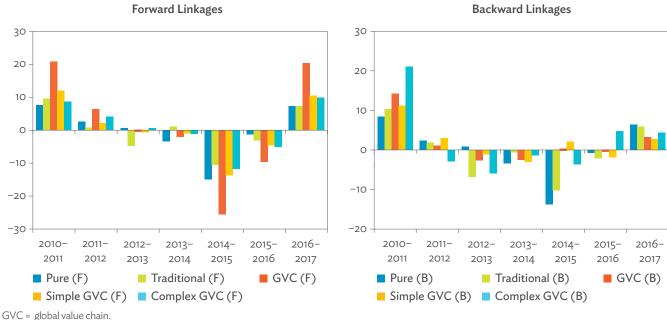

# TABLES, FIGURES, AND BOXES

| TAB   | LES                                                                                   |                |
|-------|---------------------------------------------------------------------------------------|----------------|
| 1     | Example of an Input-Output Table                                                      |                |
| 2     | Sector Aggregation Used in Input-Output Tables                                        |                |
| 3     | Multiregional Input-Output Table                                                      | 1              |
| Hong  | g Kong, China                                                                         |                |
| 1.1.1 | Gross Value Added Multipliers                                                         | 2              |
| 1.1.2 | Import Multipliers                                                                    | 2              |
| 1.1.3 | Output Multipliers                                                                    | 2              |
| 1.2.1 | Input-Output Backward Linkage                                                         | 2              |
| 1.2.2 | Input-Output Forward Linkage                                                          | 29             |
| 1.3.1 | Production Attributable to Domestic Linkages by Sector, 2010–2017                     | 34             |
| 1.3.2 | Production Attributable to Linkages with the Rest of the World by Sector, 2010–2017   | 34             |
| 1.3.3 | Net Intraregional Multipliers (M1), 2010–2017                                         | 3              |
| 1.3.4 | Net Interregional Multipliers (M2), 2010–2017                                         | 36             |
| 1.3.5 | Net Feedback Multipliers (M3), 2010–2017                                              | 3              |
| 1.3.6 | Comparison of Exports in Gross and Value-Added Terms, 2010–2017                       | 38             |
| 1.3.7 | Comparison of Revealed Comparative Advantage Measures in Gross and Value-Added Terms, |                |
|       | 2010-2017                                                                             | 38             |
| Japai | n                                                                                     |                |
| 2.1.1 | Gross Value Added Multipliers                                                         | 4 <sup>.</sup> |
| 2.1.2 | Import Multipliers                                                                    | -              |
| 2.1.3 | Output Multipliers                                                                    | 49             |
| 2.2.1 | Input-Output Backward Linkage                                                         | 5              |
| 2.2.2 | Input-Output Forward Linkage                                                          | _              |
| 2.3.1 | Production Attributable to Domestic Linkages by Sector, 2010–2017                     |                |
| 2.3.2 | Production Attributable to Linkages with the Rest of the World by Sector, 2010–2017   |                |
| 2.3.3 | Net Intraregional Multipliers (M1), 2010–2017                                         | 59             |
| 2.3.4 | Net Interregional Multipliers (M2), 2010–2017                                         | 60             |
| 2.3.5 | Net Feedback Multipliers (M3), 2010–2017                                              | 6              |
| 2.3.6 | Comparison of Exports in Gross and Value-Added Terms, 2010–2017                       | 6              |
| 2.3.7 | Comparison of Revealed Comparative Advantage Measures in Gross and Value-Added Terms, |                |
|       | 2010-2017                                                                             | 62             |
| Mong  | golia                                                                                 |                |
| 3.1.1 | Gross Value Added Multipliers                                                         | 7              |
| 3.1.2 | Import Multipliers                                                                    | 7              |
| 3.1.3 | Output Multipliers                                                                    | 7              |