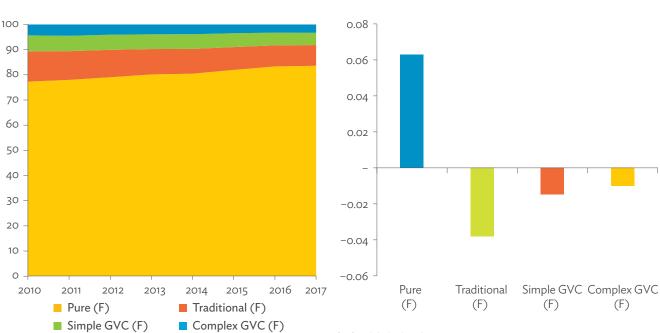

# TABLES, FIGURES, AND BOXES

| TAB   | LES                                                                                   |                |
|-------|---------------------------------------------------------------------------------------|----------------|
| 1     | Example of an Input-Output Table                                                      |                |
| 2     | Sector Aggregation Used in Input-Output Tables                                        |                |
| 3     | Multiregional Input-Output Table                                                      | 1              |
| Hong  | g Kong, China                                                                         |                |
| 1.1.1 | Gross Value Added Multipliers                                                         | 2              |
| 1.1.2 | Import Multipliers                                                                    | 2              |
| 1.1.3 | Output Multipliers                                                                    | 2              |
| 1.2.1 | Input-Output Backward Linkage                                                         | 2              |
| 1.2.2 | Input-Output Forward Linkage                                                          | 29             |
| 1.3.1 | Production Attributable to Domestic Linkages by Sector, 2010–2017                     | 34             |
| 1.3.2 | Production Attributable to Linkages with the Rest of the World by Sector, 2010–2017   | 34             |
| 1.3.3 | Net Intraregional Multipliers (M1), 2010–2017                                         | 3              |
| 1.3.4 | Net Interregional Multipliers (M2), 2010–2017                                         | 36             |
| 1.3.5 | Net Feedback Multipliers (M3), 2010–2017                                              | 3              |
| 1.3.6 | Comparison of Exports in Gross and Value-Added Terms, 2010–2017                       | 38             |
| 1.3.7 | Comparison of Revealed Comparative Advantage Measures in Gross and Value-Added Terms, |                |
|       | 2010-2017                                                                             | 38             |
| Japai | n                                                                                     |                |
| 2.1.1 | Gross Value Added Multipliers                                                         | 4 <sup>.</sup> |
| 2.1.2 | Import Multipliers                                                                    | -              |
| 2.1.3 | Output Multipliers                                                                    | 49             |
| 2.2.1 | Input-Output Backward Linkage                                                         | 5              |
| 2.2.2 | Input-Output Forward Linkage                                                          | _              |
| 2.3.1 | Production Attributable to Domestic Linkages by Sector, 2010–2017                     |                |
| 2.3.2 | Production Attributable to Linkages with the Rest of the World by Sector, 2010–2017   |                |
| 2.3.3 | Net Intraregional Multipliers (M1), 2010–2017                                         | 59             |
| 2.3.4 | Net Interregional Multipliers (M2), 2010–2017                                         | 60             |
| 2.3.5 | Net Feedback Multipliers (M3), 2010–2017                                              | 6              |
| 2.3.6 | Comparison of Exports in Gross and Value-Added Terms, 2010–2017                       | 6              |
| 2.3.7 | Comparison of Revealed Comparative Advantage Measures in Gross and Value-Added Terms, |                |
|       | 2010-2017                                                                             | 62             |
| Mong  | golia                                                                                 |                |
| 3.1.1 | Gross Value Added Multipliers                                                         | 7              |
| 3.1.2 | Import Multipliers                                                                    | 7              |
| 3.1.3 | Output Multipliers                                                                    | 7              |