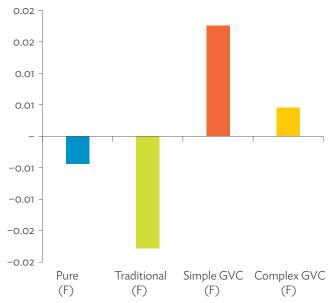

re 5.4.2: Trade in Value-Added by Industry, 2017 (\$ million)



\$ = United States dollar, ICT = information and communication technology. Source: Asian Development Bank Multi-Regional Input-Output Database.

Figure 5.4.3: Trade in Value-Added, 2010–2017 (\$ million)



\$ = United States dollar.
Source: Asian Development Bank Multi-Regional Input-Output Database.

Click here for figure data

Figure 5.4.4: Trends in Production Activities as a Share of Gross Domestic Product, by Type of Value-Added Creation Activities Based on Forward Linkages, 2010–2017 (%)



GVC = global value chain. Source: Asian Development Bank Multi-Regional Input-Output Database.

Figure 5.4.5: Structural Changes from 2010 to 2017 in Different Types of Value-Added Creation Activities Based on Forward Linkages (%)



GVC = global value chain.

Note: Share in 2017 minus share in 2010, in percentage points. Source: Asian Development Bank Multi-Regional Input-Output Database.

Click here for figure data

Figure 5.4.6: Simple Global Value Chain Production Activities as a Share of Total Global Value Chain Production Activities Based on Forward Linkages, 2010–2017 (%)



GVC = global value chain.

Source: Asian Development Bank Multi-Regional Input-Output Database.

Click here for figure data

Figure 5.4.8: Structural Changes from 2010 to 2017 in Different Types of Value-Added Creation Activities Based on Backward Linkages



GVC = global value chain.

Note: Share in 2017 minus share in 2010, in percentage points. Source: Asian Development Bank Multi-Regional Input-Output Database.

Click here for figure d