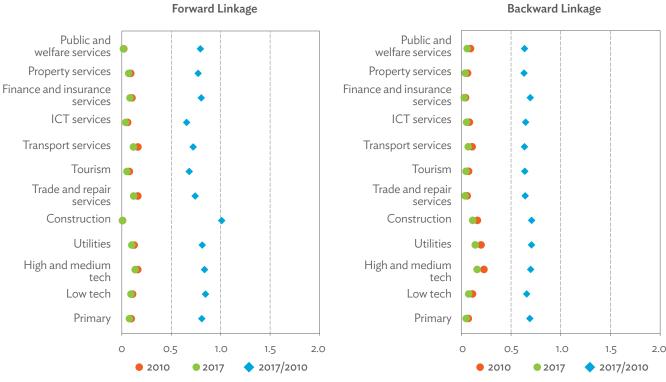

# TABLES, FIGURES, AND BOXES

| TAB   | LES                                                                                   |                |
|-------|---------------------------------------------------------------------------------------|----------------|
| 1     | Example of an Input-Output Table                                                      |                |
| 2     | Sector Aggregation Used in Input-Output Tables                                        |                |
| 3     | Multiregional Input-Output Table                                                      | 1              |
| Hong  | g Kong, China                                                                         |                |
| 1.1.1 | Gross Value Added Multipliers                                                         | 2              |
| 1.1.2 | Import Multipliers                                                                    | 2              |
| 1.1.3 | Output Multipliers                                                                    | 2              |
| 1.2.1 | Input-Output Backward Linkage                                                         | 2              |
| 1.2.2 | Input-Output Forward Linkage                                                          | 29             |
| 1.3.1 | Production Attributable to Domestic Linkages by Sector, 2010–2017                     | 34             |
| 1.3.2 | Production Attributable to Linkages with the Rest of the World by Sector, 2010–2017   | 34             |
| 1.3.3 | Net Intraregional Multipliers (M1), 2010–2017                                         | 3              |
| 1.3.4 | Net Interregional Multipliers (M2), 2010–2017                                         | 36             |
| 1.3.5 | Net Feedback Multipliers (M3), 2010–2017                                              | 3              |
| 1.3.6 | Comparison of Exports in Gross and Value-Added Terms, 2010–2017                       | 38             |
| 1.3.7 | Comparison of Revealed Comparative Advantage Measures in Gross and Value-Added Terms, |                |
|       | 2010-2017                                                                             | 38             |
| Japai | n                                                                                     |                |
| 2.1.1 | Gross Value Added Multipliers                                                         | 4 <sup>.</sup> |
| 2.1.2 | Import Multipliers                                                                    | -              |
| 2.1.3 | Output Multipliers                                                                    | 49             |
| 2.2.1 | Input-Output Backward Linkage                                                         | 5              |
| 2.2.2 | Input-Output Forward Linkage                                                          | _              |
| 2.3.1 | Production Attributable to Domestic Linkages by Sector, 2010–2017                     |                |
| 2.3.2 | Production Attributable to Linkages with the Rest of the World by Sector, 2010–2017   |                |
| 2.3.3 | Net Intraregional Multipliers (M1), 2010–2017                                         | 59             |
| 2.3.4 | Net Interregional Multipliers (M2), 2010–2017                                         | 60             |
| 2.3.5 | Net Feedback Multipliers (M3), 2010–2017                                              | 6              |
| 2.3.6 | Comparison of Exports in Gross and Value-Added Terms, 2010–2017                       | 6              |
| 2.3.7 | Comparison of Revealed Comparative Advantage Measures in Gross and Value-Added Terms, |                |
|       | 2010-2017                                                                             | 62             |
| Mong  | golia                                                                                 |                |
| 3.1.1 | Gross Value Added Multipliers                                                         | 7              |
| 3.1.2 | Import Multipliers                                                                    | 7              |
| 3.1.3 | Output Multipliers                                                                    | 7              |

#### Tables, continued

| 3.2.1          | Input-Output Backward Linkage                                                         | 76  |
|----------------|---------------------------------------------------------------------------------------|-----|
| 3.2.2          | Input-Output Forward Linkage                                                          | 77  |
| 3.3.1          | Production Attributable to Domestic Linkages by Sector, 2010–2017                     | 82  |
| 3.3.2          | Production Attributable to Linkages with the Rest of the World by Sector, 2010–2017   | 82  |
| 3.3.3          | Net Intraregional Multipliers (M1), 2010–2017                                         | 83  |
| 3.3.4          | Net Interregional Multipliers (M2), 2010–2017                                         | 84  |
| 3.3.5          | Net Feedback Multipliers (M <sub>3</sub> ), 2010–2017                                 |     |
| 3.3.6          | Comparison of Exports in Gross and Value-Added Terms, 2010–2017                       | 86  |
| 3.3.7          | Comparison of Revealed Comparative Advantage Measures in Gross and Value-Added Terms, | 86  |
| Doord          |                                                                                       |     |
|                | e's Republic of China  Cross Value Added Multiplians                                  | 0.5 |
| 4.1.1          | Gross Value Added Multipliers                                                         |     |
| 4.1.2          | Import Multipliers                                                                    | -   |
| 4.1.3          | Output Multipliers                                                                    |     |
| 4.2.1          | Input-Output Backward LinkageInput-Output Forward Linkage                             |     |
| 4.2.2          | Production Attributable to Domestic Linkages by Sector, 2010–2017                     |     |
| 4.3.1          | Production Attributable to Domestic Linkages by Sector, 2010–2017                     |     |
| 4.3.2          | Net Intraregional Multipliers (M1), 2010–2017                                         |     |
| 4.3.3          | Net Interregional Multipliers (M2), 2010–2017                                         | -   |
| 4.3.4          | Net Feedback Multipliers (M3), 2010–2017                                              |     |
| 4.3.5<br>4.3.6 | Comparison of Exports in Gross and Value-Added Terms, 2010–2017                       |     |
|                | Comparison of Revealed Comparative Advantage Measures in Gross and Value-Added Terms, | 110 |
| 4.3.7          | 2010–2017                                                                             | 110 |
| Renul          | blic of Korea                                                                         |     |
| 5.1.1          | Gross Value Added Multipliers                                                         | 110 |
| 5.1.2          | Import Multipliers                                                                    |     |
| 5.1.3          | Output Multipliers                                                                    |     |
| 5.2.1          | Input-Output Backward Linkage                                                         |     |
| 5.2.2          | Input-Output Forward Linkage                                                          | -   |
| 5.3.1          | Production Attributable to Domestic Linkages by Sector, 2010–2017                     | _   |
| 5.3.2          | Production Attributable to Linkages with the Rest of the World by Sector, 2010–2017   |     |
| 5.3.3          | Net Intraregional Multipliers (M1), 2010–2017                                         |     |
| 5.3.4          | Net Interregional Multipliers (M2), 2010–2017                                         |     |
| 5.3.5          | Net Feedback Multipliers (M3), 2010–2017                                              |     |
| 5.3.6          | Comparison of Exports in Gross and Value-Added Terms, 2010–2017                       | 134 |
| 5.3.7          | Comparison of Revealed Comparative Advantage Measures in Gross and Value-Added Terms, |     |
|                | 2010–2017                                                                             | 134 |
| Taipe          | i,China                                                                               |     |
| 6.1.1          | Gross Value Added Multipliers                                                         |     |
| 6.1.2          | Import Multipliers                                                                    |     |
| 6.1.3          | Output Multipliers                                                                    |     |
| 6.2.1          | Input-Output Backward Linkage                                                         |     |
| 6.2.2          | Input-Output Forward Linkage                                                          | 149 |
|                |                                                                                       |     |