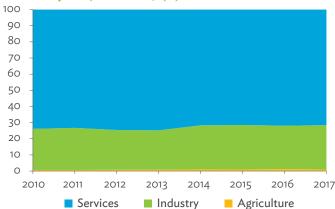

# TABLES, FIGURES, AND BOXES

| TAB   | LES                                                                                   |                |
|-------|---------------------------------------------------------------------------------------|----------------|
| 1     | Example of an Input-Output Table                                                      |                |
| 2     | Sector Aggregation Used in Input-Output Tables                                        |                |
| 3     | Multiregional Input-Output Table                                                      | 1              |
| Hong  | g Kong, China                                                                         |                |
| 1.1.1 | Gross Value Added Multipliers                                                         | 2              |
| 1.1.2 | Import Multipliers                                                                    | 2              |
| 1.1.3 | Output Multipliers                                                                    | 2              |
| 1.2.1 | Input-Output Backward Linkage                                                         | 2              |
| 1.2.2 | Input-Output Forward Linkage                                                          | 29             |
| 1.3.1 | Production Attributable to Domestic Linkages by Sector, 2010–2017                     | 34             |
| 1.3.2 | Production Attributable to Linkages with the Rest of the World by Sector, 2010–2017   | 34             |
| 1.3.3 | Net Intraregional Multipliers (M1), 2010–2017                                         | 3              |
| 1.3.4 | Net Interregional Multipliers (M2), 2010–2017                                         | 36             |
| 1.3.5 | Net Feedback Multipliers (M3), 2010–2017                                              | 3              |
| 1.3.6 | Comparison of Exports in Gross and Value-Added Terms, 2010–2017                       | 38             |
| 1.3.7 | Comparison of Revealed Comparative Advantage Measures in Gross and Value-Added Terms, |                |
|       | 2010-2017                                                                             | 38             |
| Japai | n                                                                                     |                |
| 2.1.1 | Gross Value Added Multipliers                                                         | 4 <sup>.</sup> |
| 2.1.2 | Import Multipliers                                                                    | -              |
| 2.1.3 | Output Multipliers                                                                    | 49             |
| 2.2.1 | Input-Output Backward Linkage                                                         | 5              |
| 2.2.2 | Input-Output Forward Linkage                                                          | _              |
| 2.3.1 | Production Attributable to Domestic Linkages by Sector, 2010–2017                     |                |
| 2.3.2 | Production Attributable to Linkages with the Rest of the World by Sector, 2010–2017   |                |
| 2.3.3 | Net Intraregional Multipliers (M1), 2010–2017                                         | 59             |
| 2.3.4 | Net Interregional Multipliers (M2), 2010–2017                                         | 60             |
| 2.3.5 | Net Feedback Multipliers (M3), 2010–2017                                              | 6              |
| 2.3.6 | Comparison of Exports in Gross and Value-Added Terms, 2010–2017                       | 6              |
| 2.3.7 | Comparison of Revealed Comparative Advantage Measures in Gross and Value-Added Terms, |                |
|       | 2010-2017                                                                             | 62             |
| Mong  | golia                                                                                 |                |
| 3.1.1 | Gross Value Added Multipliers                                                         | 7              |
| 3.1.2 | Import Multipliers                                                                    | 7              |
| 3.1.3 | Output Multipliers                                                                    | 7              |