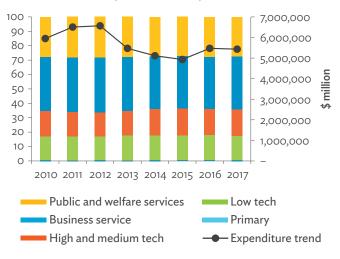

Multi-Regional Input-Output Database.

Click here for figure data

Figure 2.1.1b: Gross Domestic Product Share by 5-Sector Aggregation, 2017 (%)



Source: Asian Development Bank Multi-Regional Input-Output Database.

Click here for figure data

Figure 2.1.2a: Gross Domestic Product Trend by Final Consumption Expenditure Components, 2010–2017 (\$ million)



\$ = United States dollar.

 $Source: Asian\ Development\ Bank\ Multi-Regional\ Input-Output\ Database.$ 

Click here for figure data

Figure 2.1.2b: Share of Consumption Expenditure by Final Consumption Expenditure Components, 2010–2017 (%)



Source: Asian Development Bank Multi-Regional Input-Output Database.

Figure 2.1.2c: Final Consumption Expenditure Total Trend and Shares by 5-Sector Aggregation, 2010–2017 (% and \$ million)



\$ = United States dollar.

Source: Asian Development Bank Multi-Regional Input-Output Database.

Click here for figure data

Figure 2.1.3b: Shares by 5-Sector Aggregation Attributed to Foreign and Domestic Final Demand, 2010 and 2017 (%)



FD=final demand.

Source: Asian Development Bank Multi-Regional Input-Output Database.

Click here for figure data

Figure 2.1.3a: Gross Total Output Trend and Shares by 5-Sector Aggregation, 2010–2017 (% and \$ million)



\$ = United States dollar.

Source: Asian Development Bank Multi-Regional Input-Output Database.

Click here for figure data

Figure 2.1.3c: Gross Output by Production Attributed to Foreign and Domestic Demand, 2010–2017 (\$ million)



\$ = United States dollar, FD = final demand. Source: Asian Development Bank Multi-Regional Inp