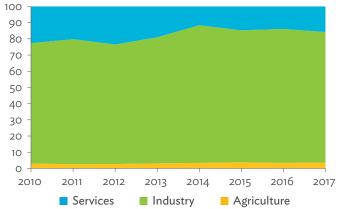

#### Tables, continued

|                                                                                                                         | Production Attributable to Domestic Linkages by Sector, 2010–2017                                                                                                                                                                                                                                                                                                                                                                                                                                                                                                                                                                                                                                                                                                                                                                                                                                                                                                                                                                                                                         | 154                  |
|-------------------------------------------------------------------------------------------------------------------------|-------------------------------------------------------------------------------------------------------------------------------------------------------------------------------------------------------------------------------------------------------------------------------------------------------------------------------------------------------------------------------------------------------------------------------------------------------------------------------------------------------------------------------------------------------------------------------------------------------------------------------------------------------------------------------------------------------------------------------------------------------------------------------------------------------------------------------------------------------------------------------------------------------------------------------------------------------------------------------------------------------------------------------------------------------------------------------------------|----------------------|
| 6.3.2                                                                                                                   | Production Attributable to Linkages with the Rest of the World by Sector, 2010–2017                                                                                                                                                                                                                                                                                                                                                                                                                                                                                                                                                                                                                                                                                                                                                                                                                                                                                                                                                                                                       | 154                  |
| 6.3.3                                                                                                                   | Net Intraregional Multipliers (M1), 2010–2017                                                                                                                                                                                                                                                                                                                                                                                                                                                                                                                                                                                                                                                                                                                                                                                                                                                                                                                                                                                                                                             | 155                  |
| 6.3.4                                                                                                                   | Net Interregional Multipliers (M2), 2010–2017                                                                                                                                                                                                                                                                                                                                                                                                                                                                                                                                                                                                                                                                                                                                                                                                                                                                                                                                                                                                                                             | 156                  |
| 6.3.5                                                                                                                   | Net Feedback Multipliers (M3), 2010–2017                                                                                                                                                                                                                                                                                                                                                                                                                                                                                                                                                                                                                                                                                                                                                                                                                                                                                                                                                                                                                                                  | 157                  |
| 6.3.6                                                                                                                   | Comparison of Exports in Gross and Value-Added Terms, 2010–2017                                                                                                                                                                                                                                                                                                                                                                                                                                                                                                                                                                                                                                                                                                                                                                                                                                                                                                                                                                                                                           | 158                  |
| 6.3.7                                                                                                                   | Comparison of Revealed Comparative Advantage Measures in Gross and Value-Added Terms, 2010–201                                                                                                                                                                                                                                                                                                                                                                                                                                                                                                                                                                                                                                                                                                                                                                                                                                                                                                                                                                                            | 7 158                |
| APP                                                                                                                     | ENDIX TABLES                                                                                                                                                                                                                                                                                                                                                                                                                                                                                                                                                                                                                                                                                                                                                                                                                                                                                                                                                                                                                                                                              |                      |
| A1.1                                                                                                                    | Hong Kong, China Input–Output Table, 2010                                                                                                                                                                                                                                                                                                                                                                                                                                                                                                                                                                                                                                                                                                                                                                                                                                                                                                                                                                                                                                                 |                      |
| A1.2                                                                                                                    | Hong Kong, China Input–Output Table, 2017                                                                                                                                                                                                                                                                                                                                                                                                                                                                                                                                                                                                                                                                                                                                                                                                                                                                                                                                                                                                                                                 | 175                  |
| A2.1                                                                                                                    | Japan Input–Output Table, 2010                                                                                                                                                                                                                                                                                                                                                                                                                                                                                                                                                                                                                                                                                                                                                                                                                                                                                                                                                                                                                                                            | 186                  |
| A2.2                                                                                                                    | Japan Input–Output Table, 2017                                                                                                                                                                                                                                                                                                                                                                                                                                                                                                                                                                                                                                                                                                                                                                                                                                                                                                                                                                                                                                                            | 196                  |
| A3.1                                                                                                                    | Mongolia Input–Output Table, 2010                                                                                                                                                                                                                                                                                                                                                                                                                                                                                                                                                                                                                                                                                                                                                                                                                                                                                                                                                                                                                                                         | 207                  |
| A3.2                                                                                                                    | Mongolia Input–Output Table, 2017                                                                                                                                                                                                                                                                                                                                                                                                                                                                                                                                                                                                                                                                                                                                                                                                                                                                                                                                                                                                                                                         | 217                  |
| A4.1                                                                                                                    | People's Republic of China Input-Output Table, 2010                                                                                                                                                                                                                                                                                                                                                                                                                                                                                                                                                                                                                                                                                                                                                                                                                                                                                                                                                                                                                                       |                      |
| A4.2                                                                                                                    | People's Republic of China Input-Output Table, 2017                                                                                                                                                                                                                                                                                                                                                                                                                                                                                                                                                                                                                                                                                                                                                                                                                                                                                                                                                                                                                                       | 238                  |
| A5.1                                                                                                                    | Republic of Korea Input-Output Table, 2010                                                                                                                                                                                                                                                                                                                                                                                                                                                                                                                                                                                                                                                                                                                                                                                                                                                                                                                                                                                                                                                | 249                  |
| A5.2                                                                                                                    | Republic of Korea Input-Output Table, 2017                                                                                                                                                                                                                                                                                                                                                                                                                                                                                                                                                                                                                                                                                                                                                                                                                                                                                                                                                                                                                                                | 259                  |
| A6.1                                                                                                                    | Taipei,China Input-Output Table, 2010                                                                                                                                                                                                                                                                                                                                                                                                                                                                                                                                                                                                                                                                                                                                                                                                                                                                                                                                                                                                                                                     | 270                  |
| A6.2                                                                                                                    | Taipei,China Input-Output Table, 2017                                                                                                                                                                                                                                                                                                                                                                                                                                                                                                                                                                                                                                                                                                                                                                                                                                                                                                                                                                                                                                                     | 280                  |
| FIGU                                                                                                                    | IDEC                                                                                                                                                                                                                                                                                                                                                                                                                                                                                                                                                                                                                                                                                                                                                                                                                                                                                                                                                                                                                                                                                      |                      |
|                                                                                                                         |                                                                                                                                                                                                                                                                                                                                                                                                                                                                                                                                                                                                                                                                                                                                                                                                                                                                                                                                                                                                                                                                                           |                      |
| 1                                                                                                                       | Decomposition of Value-added by Industry (Forward Linkages)                                                                                                                                                                                                                                                                                                                                                                                                                                                                                                                                                                                                                                                                                                                                                                                                                                                                                                                                                                                                                               |                      |
| 1                                                                                                                       |                                                                                                                                                                                                                                                                                                                                                                                                                                                                                                                                                                                                                                                                                                                                                                                                                                                                                                                                                                                                                                                                                           |                      |
| 2                                                                                                                       | Decomposition of Value-added by Industry (Forward Linkages)  Decomposition of Final Goods Production by Economy/Sector (Backward Linkages)  Kong, China                                                                                                                                                                                                                                                                                                                                                                                                                                                                                                                                                                                                                                                                                                                                                                                                                                                                                                                                   | 16                   |
| 2                                                                                                                       | Decomposition of Value-added by Industry (Forward Linkages)                                                                                                                                                                                                                                                                                                                                                                                                                                                                                                                                                                                                                                                                                                                                                                                                                                                                                                                                                                                                                               | 16                   |
| 2<br>Hong                                                                                                               | Decomposition of Value-added by Industry (Forward Linkages)                                                                                                                                                                                                                                                                                                                                                                                                                                                                                                                                                                                                                                                                                                                                                                                                                                                                                                                                                                                                                               | 16                   |
| 2<br>Hong<br>1.1.1a<br>1.1.1b<br>1.1.2a                                                                                 | Decomposition of Value-added by Industry (Forward Linkages)                                                                                                                                                                                                                                                                                                                                                                                                                                                                                                                                                                                                                                                                                                                                                                                                                                                                                                                                                                                                                               | 16                   |
| 2<br>Hong<br>1.1.1a<br>1.1.1b                                                                                           | Decomposition of Value-added by Industry (Forward Linkages)                                                                                                                                                                                                                                                                                                                                                                                                                                                                                                                                                                                                                                                                                                                                                                                                                                                                                                                                                                                                                               | 16<br>19<br>19<br>19 |
| 2<br>Hong<br>1.1.1a<br>1.1.1b<br>1.1.2a                                                                                 | Decomposition of Value-added by Industry (Forward Linkages)                                                                                                                                                                                                                                                                                                                                                                                                                                                                                                                                                                                                                                                                                                                                                                                                                                                                                                                                                                                                                               | 16<br>19<br>19<br>19 |
| 2<br>Hong<br>1.1.1a<br>1.1.1b<br>1.1.2a<br>1.1.2b                                                                       | Decomposition of Value-added by Industry (Forward Linkages)                                                                                                                                                                                                                                                                                                                                                                                                                                                                                                                                                                                                                                                                                                                                                                                                                                                                                                                                                                                                                               | 161919191919         |
| 2<br>Hong<br>1.1.1a<br>1.1.1b<br>1.1.2a<br>1.1.2b<br>1.1.2c                                                             | Decomposition of Value-added by Industry (Forward Linkages)                                                                                                                                                                                                                                                                                                                                                                                                                                                                                                                                                                                                                                                                                                                                                                                                                                                                                                                                                                                                                               | 161919191920         |
| Hong<br>1.1.1a<br>1.1.1b<br>1.1.2a<br>1.1.2b<br>1.1.2c<br>1.1.3a                                                        | Decomposition of Value-added by Industry (Forward Linkages)                                                                                                                                                                                                                                                                                                                                                                                                                                                                                                                                                                                                                                                                                                                                                                                                                                                                                                                                                                                                                               | 16191919192020       |
| Hong<br>1.1.1a<br>1.1.1b<br>1.1.2a<br>1.1.2b<br>1.1.2c<br>1.1.3a<br>1.1.3b                                              | Decomposition of Value-added by Industry (Forward Linkages)                                                                                                                                                                                                                                                                                                                                                                                                                                                                                                                                                                                                                                                                                                                                                                                                                                                                                                                                                                                                                               | 16191919202020       |
| 2<br>Hong<br>1.1.1a<br>1.1.1b<br>1.1.2a<br>1.1.2b<br>1.1.2c<br>1.1.3a<br>1.1.3b<br>1.1.3c                               | Decomposition of Value-added by Industry (Forward Linkages)                                                                                                                                                                                                                                                                                                                                                                                                                                                                                                                                                                                                                                                                                                                                                                                                                                                                                                                                                                                                                               | 1619191920202020     |
| 2<br>Hong<br>1.1.1a<br>1.1.1b<br>1.1.2a<br>1.1.2b<br>1.1.2c<br>1.1.3a<br>1.1.3b<br>1.1.3c<br>1.1.4a                     | Decomposition of Value-added by Industry (Forward Linkages)  Decomposition of Final Goods Production by Economy/Sector (Backward Linkages)  Kong, China  Gross Domestic Product Scaled to 2010 Levels in Comparison with the Rest of the World, 2010–2017.  Gross Domestic Product Share by 5-Sector Aggregation, 2017.  Gross Domestic Product Trend by Final Consumption Expenditure Components, 2010–2017.  Share of Consumption Expenditure by Final Consumption Expenditure Components, 2010–2017.  Final Consumption Expenditure Total Trend and Shares by 5-Sector Aggregation, 2010–2017.  Gross Total Output Trend and Shares by 5-Sector Aggregation, 2010–2017.  Shares by 5-Sector Aggregation Attributed to Foreign and Domestic Final Demand, 2010 and 2017.  Gross Output by Production Attributed to Foreign and Domestic Demand, 2010–2017.  Intermediate Consumption Shares by 5-Sector Aggregation, 2010–2017.  Intermediate Consumption Ratio to Output by 5-Sector Aggregation, 2010 and 2017.  Shares of Domestic and Imported Intermediate Consumption, 2010–2017. | 1619191920202021     |
| 2<br>Hong<br>1.1.1a<br>1.1.1b<br>1.1.2a<br>1.1.2b<br>1.1.2c<br>1.1.3a<br>1.1.3b<br>1.1.3c<br>1.1.4a<br>1.1.4b           | Decomposition of Value-added by Industry (Forward Linkages)                                                                                                                                                                                                                                                                                                                                                                                                                                                                                                                                                                                                                                                                                                                                                                                                                                                                                                                                                                                                                               | 16191920202121       |
| 2<br>Hong<br>1.1.1a<br>1.1.1b<br>1.1.2a<br>1.1.2b<br>1.1.2c<br>1.1.3a<br>1.1.3b<br>1.1.3c<br>1.1.4a<br>1.1.4b<br>1.1.4c | Decomposition of Value-added by Industry (Forward Linkages)                                                                                                                                                                                                                                                                                                                                                                                                                                                                                                                                                                                                                                                                                                                                                                                                                                                                                                                                                                                                                               | 1619192020202121     |
| 2<br>Hong<br>1.1.1a<br>1.1.1b<br>1.1.2a<br>1.1.2c<br>1.1.3a<br>1.1.3b<br>1.1.3c<br>1.1.4a<br>1.1.4c<br>1.1.4d           | Decomposition of Value-added by Industry (Forward Linkages)                                                                                                                                                                                                                                                                                                                                                                                                                                                                                                                                                                                                                                                                                                                                                                                                                                                                                                                                                                                                                               | 1619192020212121     |