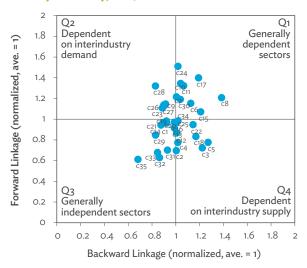

# TABLES, FIGURES, AND BOXES

| TAB   | LES                                                                                   |                |
|-------|---------------------------------------------------------------------------------------|----------------|
| 1     | Example of an Input-Output Table                                                      |                |
| 2     | Sector Aggregation Used in Input-Output Tables                                        |                |
| 3     | Multiregional Input-Output Table                                                      | 1              |
| Hong  | g Kong, China                                                                         |                |
| 1.1.1 | Gross Value Added Multipliers                                                         | 2              |
| 1.1.2 | Import Multipliers                                                                    | 2              |
| 1.1.3 | Output Multipliers                                                                    | 2              |
| 1.2.1 | Input-Output Backward Linkage                                                         | 2              |
| 1.2.2 | Input-Output Forward Linkage                                                          | 29             |
| 1.3.1 | Production Attributable to Domestic Linkages by Sector, 2010–2017                     | 34             |
| 1.3.2 | Production Attributable to Linkages with the Rest of the World by Sector, 2010–2017   | 34             |
| 1.3.3 | Net Intraregional Multipliers (M1), 2010–2017                                         | 3              |
| 1.3.4 | Net Interregional Multipliers (M2), 2010–2017                                         | 36             |
| 1.3.5 | Net Feedback Multipliers (M3), 2010–2017                                              | 3              |
| 1.3.6 | Comparison of Exports in Gross and Value-Added Terms, 2010–2017                       | 38             |
| 1.3.7 | Comparison of Revealed Comparative Advantage Measures in Gross and Value-Added Terms, |                |
|       | 2010-2017                                                                             | 38             |
| Japai | n                                                                                     |                |
| 2.1.1 | Gross Value Added Multipliers                                                         | 4 <sup>.</sup> |
| 2.1.2 | Import Multipliers                                                                    | -              |
| 2.1.3 | Output Multipliers                                                                    | 49             |
| 2.2.1 | Input-Output Backward Linkage                                                         | 5              |
| 2.2.2 | Input-Output Forward Linkage                                                          | _              |
| 2.3.1 | Production Attributable to Domestic Linkages by Sector, 2010–2017                     |                |
| 2.3.2 | Production Attributable to Linkages with the Rest of the World by Sector, 2010–2017   |                |
| 2.3.3 | Net Intraregional Multipliers (M1), 2010–2017                                         | 59             |
| 2.3.4 | Net Interregional Multipliers (M2), 2010–2017                                         | 60             |
| 2.3.5 | Net Feedback Multipliers (M3), 2010–2017                                              | 6              |
| 2.3.6 | Comparison of Exports in Gross and Value-Added Terms, 2010–2017                       | 6              |
| 2.3.7 | Comparison of Revealed Comparative Advantage Measures in Gross and Value-Added Terms, |                |
|       | 2010-2017                                                                             | 62             |
| Mong  | golia                                                                                 |                |
| 3.1.1 | Gross Value Added Multipliers                                                         | 7              |
| 3.1.2 | Import Multipliers                                                                    | 7              |
| 3.1.3 | Output Multipliers                                                                    | 7              |