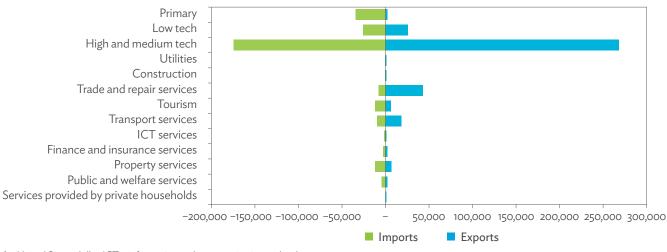

persons                      | 0.601             | 0.585 | 0.583 | 0.593 | 0.595 | 0.591 | 0.618 | 0.627              |
|                                                               | lowest<br>Iinkage |       |       |       |       |       |       | highest<br>Iinkage |

M&Eq = machinery and equipment, nec = not elsewhere classified.

Note: Values are normalized values.

Source: Asian Development Bank Multi-Regional Input-Output Database.

6.3

# INTERNATIONAL TRADE AND PRODUCTION LINKAGES

### Taipei, China

Figure 6.3.1: Exports and Imports as a Share of Gross Domestic Product, 2010-2017 (%)



GDP = gross domestic product. Source: Asian Development Bank Multi-Regional Input-Output Database.

Click here for figure data

Figure 6.3.2: Total Foreign Trade by Sector, 2017 (\$ million)



\$ = United States dollar, ICT = information and communication technology. Source: Asian Development Bank Multi-Regional Input-Output Database.

Figure 6.3.3: Trend of Export Activity by End-Use Category, 2010–2017 (\$ million)



\$ = United States dollar.

Source: Asian Development Bank Multi-Regional Input-Output Database.

Click here for figure data

Figure 6.3.4: Shares of Sectors to Total Intermediate Exports, 2010–2017 (%)



Source: Asian Development Bank Multi-Regional Input-Output Database.

Click here for figure data

Figure 6.3.6: Trend of Import Activity by End-Use Category, 2010–2017 (\$ million)



\$ = United States dollar.

Source: Asian Development Bank Multi-Regional Input-Output Database.

Click here for figure data

Figure 6.3.7: Shares of Sectors to Total Intermedia