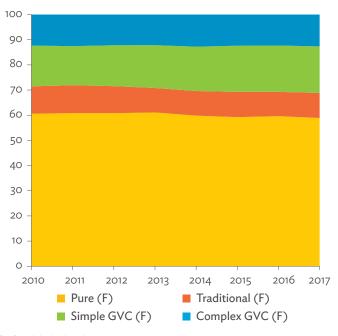

ircle size is scaled in terms of gross domestic product; the arrow width is scaled according to the volume of trade in value-added. Source: Asian Development Bank Multi-Regional Input-Output Database.

Click here for figure data

Figure 6.4.2: Trade in Value-Added by Industry, 2017 (\$ million)



\$ = United States dollar, ICT = information and communication technology. Source: Asian Development Bank Multi-Regional Input-Output Database.

Figure 6.4.3: Trade in Value-Added, 2010–2017 (\$ million)



\$ = United States dollar.
Source: Asian Development Bank Multi-Regional Input-Output Database.

Click here for figure data

Figure 6.4.4: Trends in Production Activities as a Share of Gross Domestic Product, by Type of Value-Added Creation Activities Based on Forward Linkages, 2010–2017 (%)



GVC = global value chain. Source: Asian Development Bank Multi-Regional Input-Output Database.

Figure 6.4.5: Structural Changes from 2010 to 2017 in Different Types of Value-Added Creation Activities Based on Forward Linkages (%)



GVC = global value chain.

Note: Share in 2017 minus share in 2010, in percentage points. Source: Asian Development Bank Multi-Regional Input-Output Database.

Click here for figure data

Figure 6.4.6: Simple Global Value Chain Production Activities as a Share of Total Global Value Chain Production Activities Based on Forward Linkages, 2010–2017 (%)



GVC = global value chain.

Source: Asian Development Bank Multi-Regional Input-Output Database.

Click here for figure data

Figure 6.4.8: Structural Changes from 2010 to 2017 in Different Types of Value-Added