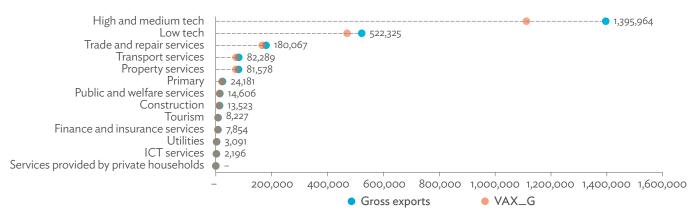

Regional\ Input-Output\ Database.$ 

Click here for figure data

Figure 4.3.11: Total Foreign-Traded Output, 2010–2017 (\$ million)



\$ = United States dollar.

Source: Asian Development Bank Multi-Regional Input-Output Database.

Figure 4.3.12: Decomposition of Total Production Attributable to Domestic and Interregional Demand, 2010–2017 (\$ million)



<sup>\$ =</sup> United States dollar.

Source: Asian Development Bank Multi-Regional Input-Output Database.

Click here for figure data

Figure 4.3.13: Growth Rates of Production Components Based on Two-Region Input-Output Table, 2010–2017 (%)



 $Source: A sian\ Development\ Bank\ Multi-Regional\ Input-Output\ Database.$ 

Click here for figure data

Figure 4.3.14: Gross Exports versus Value-Added Exports by Sector, 2017 (\$ million)



\$ = United States dollar, ICT = information and communication technology.

Note: "VAX\_G" refers to domestic value added ultimately absorbed abroad as defined in Wang, Wei, and Zhu (2013).

Source: Asian Development Bank Multi-Regional Input-Output Database.

Figure 4.3.15: Comparison of Traditional and New Revealed Comparative Advantage by Sector, 2017



ICT = information and communication technology.

Note: "VAX\_G" refers to domestic value added ultimately absorbed abroad as defined in Wang, Wei, and Zhu (2013). Source: Asian Development Bank Multi-Regional Input-Output Database.

Click here for figure data

Table 4.3.1: Production Attributable to Domestic Linkages by Sector, 2010–2017 (\$ million)

| Sectors              | 2010      | 2011      | 2012      | 2013          | 2014