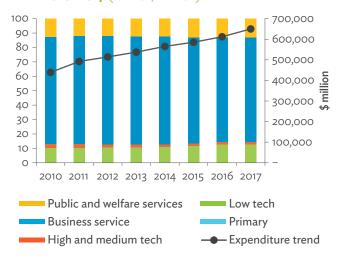

# TABLES, FIGURES, AND BOXES

| TAB   | LES                                                                                   |                |
|-------|---------------------------------------------------------------------------------------|----------------|
| 1     | Example of an Input-Output Table                                                      |                |
| 2     | Sector Aggregation Used in Input-Output Tables                                        |                |
| 3     | Multiregional Input-Output Table                                                      | 1              |
| Hong  | g Kong, China                                                                         |                |
| 1.1.1 | Gross Value Added Multipliers                                                         | 2              |
| 1.1.2 | Import Multipliers                                                                    | 2              |
| 1.1.3 | Output Multipliers                                                                    | 2              |
| 1.2.1 | Input-Output Backward Linkage                                                         | 2              |
| 1.2.2 | Input-Output Forward Linkage                                                          | 29             |
| 1.3.1 | Production Attributable to Domestic Linkages by Sector, 2010–2017                     | 34             |
| 1.3.2 | Production Attributable to Linkages with the Rest of the World by Sector, 2010–2017   | 34             |
| 1.3.3 | Net Intraregional Multipliers (M1), 2010–2017                                         | 3              |
| 1.3.4 | Net Interregional Multipliers (M2), 2010–2017                                         | 36             |
| 1.3.5 | Net Feedback Multipliers (M3), 2010–2017                                              | 3              |
| 1.3.6 | Comparison of Exports in Gross and Value-Added Terms, 2010–2017                       | 38             |
| 1.3.7 | Comparison of Revealed Comparative Advantage Measures in Gross and Value-Added Terms, |                |
|       | 2010-2017                                                                             | 38             |
| Japai | n                                                                                     |                |
| 2.1.1 | Gross Value Added Multipliers                                                         | 4 <sup>.</sup> |
| 2.1.2 | Import Multipliers                                                                    | -              |
| 2.1.3 | Output Multipliers                                                                    | 49             |
| 2.2.1 | Input-Output Backward Linkage                                                         | 5              |
| 2.2.2 | Input-Output Forward Linkage                                                          | _              |
| 2.3.1 | Production Attributable to Domestic Linkages by Sector, 2010–2017                     |                |
| 2.3.2 | Production Attributable to Linkages with the Rest of the World by Sector, 2010–2017   |                |
| 2.3.3 | Net Intraregional Multipliers (M1), 2010–2017                                         | 59             |
| 2.3.4 | Net Interregional Multipliers (M2), 2010–2017                                         | 60             |
| 2.3.5 | Net Feedback Multipliers (M3), 2010–2017                                              | 6              |
| 2.3.6 | Comparison of Exports in Gross and Value-Added Terms, 2010–2017                       | 6              |
| 2.3.7 | Comparison of Revealed Comparative Advantage Measures in Gross and Value-Added Terms, |                |
|       | 2010-2017                                                                             | 62             |
| Mong  | golia                                                                                 |                |
| 3.1.1 | Gross Value Added Multipliers                                                         | 7              |
| 3.1.2 | Import Multipliers                                                                    | 7              |
| 3.1.3 | Output Multipliers                                                                    | 7              |