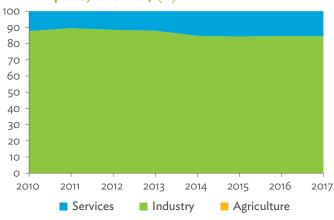

#### Tables, continued

|                                                                                                                         | Production Attributable to Domestic Linkages by Sector, 2010–2017                                                                                                                                                                                                                                                                                                                                                                                                                                                                                                                                                                                                                                                                                                                                                                                                                                                                                                                                                                                                                         | 154                  |
|-------------------------------------------------------------------------------------------------------------------------|-------------------------------------------------------------------------------------------------------------------------------------------------------------------------------------------------------------------------------------------------------------------------------------------------------------------------------------------------------------------------------------------------------------------------------------------------------------------------------------------------------------------------------------------------------------------------------------------------------------------------------------------------------------------------------------------------------------------------------------------------------------------------------------------------------------------------------------------------------------------------------------------------------------------------------------------------------------------------------------------------------------------------------------------------------------------------------------------|----------------------|
| 6.3.2                                                                                                                   | Production Attributable to Linkages with the Rest of the World by Sector, 2010–2017                                                                                                                                                                                                                                                                                                                                                                                                                                                                                                                                                                                                                                                                                                                                                                                                                                                                                                                                                                                                       | 154                  |
| 6.3.3                                                                                                                   | Net Intraregional Multipliers (M1), 2010–2017                                                                                                                                                                                                                                                                                                                                                                                                                                                                                                                                                                                                                                                                                                                                                                                                                                                                                                                                                                                                                                             | 155                  |
| 6.3.4                                                                                                                   | Net Interregional Multipliers (M2), 2010–2017                                                                                                                                                                                                                                                                                                                                                                                                                                                                                                                                                                                                                                                                                                                                                                                                                                                                                                                                                                                                                                             | 156                  |
| 6.3.5                                                                                                                   | Net Feedback Multipliers (M3), 2010–2017                                                                                                                                                                                                                                                                                                                                                                                                                                                                                                                                                                                                                                                                                                                                                                                                                                                                                                                                                                                                                                                  | 157                  |
| 6.3.6                                                                                                                   | Comparison of Exports in Gross and Value-Added Terms, 2010–2017                                                                                                                                                                                                                                                                                                                                                                                                                                                                                                                                                                                                                                                                                                                                                                                                                                                                                                                                                                                                                           | 158                  |
| 6.3.7                                                                                                                   | Comparison of Revealed Comparative Advantage Measures in Gross and Value-Added Terms, 2010–201                                                                                                                                                                                                                                                                                                                                                                                                                                                                                                                                                                                                                                                                                                                                                                                                                                                                                                                                                                                            | 7 158                |
| APP                                                                                                                     | ENDIX TABLES                                                                                                                                                                                                                                                                                                                                                                                                                                                                                                                                                                                                                                                                                                                                                                                                                                                                                                                                                                                                                                                                              |                      |
| A1.1                                                                                                                    | Hong Kong, China Input–Output Table, 2010                                                                                                                                                                                                                                                                                                                                                                                                                                                                                                                                                                                                                                                                                                                                                                                                                                                                                                                                                                                                                                                 |                      |
| A1.2                                                                                                                    | Hong Kong, China Input–Output Table, 2017                                                                                                                                                                                                                                                                                                                                                                                                                                                                                                                                                                                                                                                                                                                                                                                                                                                                                                                                                                                                                                                 | 175                  |
| A2.1                                                                                                                    | Japan Input–Output Table, 2010                                                                                                                                                                                                                                                                                                                                                                                                                                                                                                                                                                                                                                                                                                                                                                                                                                                                                                                                                                                                                                                            | 186                  |
| A2.2                                                                                                                    | Japan Input–Output Table, 2017                                                                                                                                                                                                                                                                                                                                                                                                                                                                                                                                                                                                                                                                                                                                                                                                                                                                                                                                                                                                                                                            | 196                  |
| A3.1                                                                                                                    | Mongolia Input–Output Table, 2010                                                                                                                                                                                                                                                                                                                                                                                                                                                                                                                                                                                                                                                                                                                                                                                                                                                                                                                                                                                                                                                         | 207                  |
| A3.2                                                                                                                    | Mongolia Input–Output Table, 2017                                                                                                                                                                                                                                                                                                                                                                                                                                                                                                                                                                                                                                                                                                                                                                                                                                                                                                                                                                                                                                                         | 217                  |
| A4.1                                                                                                                    | People's Republic of China Input-Output Table, 2010                                                                                                                                                                                                                                                                                                                                                                                                                                                                                                                                                                                                                                                                                                                                                                                                                                                                                                                                                                                                                                       |                      |
| A4.2                                                                                                                    | People's Republic of China Input-Output Table, 2017                                                                                                                                                                                                                                                                                                                                                                                                                                                                                                                                                                                                                                                                                                                                                                                                                                                                                                                                                                                                                                       | 238                  |
| A5.1                                                                                                                    | Republic of Korea Input-Output Table, 2010                                                                                                                                                                                                                                                                                                                                                                                                                                                                                                                                                                                                                                                                                                                                                                                                                                                                                                                                                                                                                                                | 249                  |
| A5.2                                                                                                                    | Republic of Korea Input-Output Table, 2017                                                                                                                                                                                                                                                                                                                                                                                                                                                                                                                                                                                                                                                                                                                                                                                                                                                                                                                                                                                                                                                | 259                  |
| A6.1                                                                                                                    | Taipei,China Input-Output Table, 2010                                                                                                                                                                                                                                                                                                                                                                                                                                                                                                                                                                                                                                                                                                                                                                                                                                                                                                                                                                                                                                                     | 270                  |
| A6.2                                                                                                                    | Taipei,China Input-Output Table, 2017                                                                                                                                                                                                                                                                                                                                                                                                                                                                                                                                                                                                                                                                                                                                                                                                                                                                                                                                                                                                                                                     | 280                  |
| FIGU                                                                                                                    | IDEC                                                                                                                                                                                                                                                                                                                                                                                                                                                                                                                                                                                                                                                                                                                                                                                                                                                                                                                                                                                                                                                                                      |                      |
|                                                                                                                         |                                                                                                                                                                                                                                                                                                                                                                                                                                                                                                                                                                                                                                                                                                                                                                                                                                                                                                                                                                                                                                                                                           |                      |
| 1                                                                                                                       | Decomposition of Value-added by Industry (Forward Linkages)                                                                                                                                                                                                                                                                                                                                                                                                                                                                                                                                                                                                                                                                                                                                                                                                                                                                                                                                                                                                                               |                      |
| 1                                                                                                                       |                                                                                                                                                                                                                                                                                                                                                                                                                                                                                                                                                                                                                                                                                                                                                                                                                                                                                                                                                                                                                                                                                           |                      |
| 2                                                                                                                       | Decomposition of Value-added by Industry (Forward Linkages)  Decomposition of Final Goods Production by Economy/Sector (Backward Linkages)  Kong, China                                                                                                                                                                                                                                                                                                                                                                                                                                                                                                                                                                                                                                                                                                                                                                                                                                                                                                                                   | 16                   |
| 2                                                                                                                       | Decomposition of Value-added by Industry (Forward Linkages)                                                                                                                                                                                                                                                                                                                                                                                                                                                                                                                                                                                                                                                                                                                                                                                                                                                                                                                                                                                                                               | 16                   |
| 2<br>Hong                                                                                                               | Decomposition of Value-added by Industry (Forward Linkages)                                                                                                                                                                                                                                                                                                                                                                                                                                                                                                                                                                                                                                                                                                                                                                                                                                                                                                                                                                                                                               | 16                   |
| 2<br>Hong<br>1.1.1a<br>1.1.1b<br>1.1.2a                                                                                 | Decomposition of Value-added by Industry (Forward Linkages)                                                                                                                                                                                                                                                                                                                                                                                                                                                                                                                                                                                                                                                                                                                                                                                                                                                                                                                                                                                                                               | 16                   |
| 2<br>Hong<br>1.1.1a<br>1.1.1b                                                                                           | Decomposition of Value-added by Industry (Forward Linkages)                                                                                                                                                                                                                                                                                                                                                                                                                                                                                                                                                                                                                                                                                                                                                                                                                                                                                                                                                                                                                               | 16<br>19<br>19<br>19 |
| 2<br>Hong<br>1.1.1a<br>1.1.1b<br>1.1.2a                                                                                 | Decomposition of Value-added by Industry (Forward Linkages)                                                                                                                                                                                                                                                                                                                                                                                                                                                                                                                                                                                                                                                                                                                                                                                                                                                                                                                                                                                                                               | 16<br>19<br>19<br>19 |
| 2<br>Hong<br>1.1.1a<br>1.1.1b<br>1.1.2a<br>1.1.2b                                                                       | Decomposition of Value-added by Industry (Forward Linkages)                                                                                                                                                                                                                                                                                                                                                                                                                                                                                                                                                                                                                                                                                                                                                                                                                                                                                                                                                                                                                               | 161919191919         |
| 2<br>Hong<br>1.1.1a<br>1.1.1b<br>1.1.2a<br>1.1.2b<br>1.1.2c                                                             | Decomposition of Value-added by Industry (Forward Linkages)                                                                                                                                                                                                                                                                                                                                                                                                                                                                                                                                                                                                                                                                                                                                                                                                                                                                                                                                                                                                                               | 161919191920         |
| Hong<br>1.1.1a<br>1.1.1b<br>1.1.2a<br>1.1.2b<br>1.1.2c<br>1.1.3a                                                        | Decomposition of Value-added by Industry (Forward Linkages)                                                                                                                                                                                                                                                                                                                                                                                                                                                                                                                                                                                                                                                                                                                                                                                                                                                                                                                                                                                                                               | 16191919192020       |
| Hong<br>1.1.1a<br>1.1.1b<br>1.1.2a<br>1.1.2b<br>1.1.2c<br>1.1.3a<br>1.1.3b                                              | Decomposition of Value-added by Industry (Forward Linkages)                                                                                                                                                                                                                                                                                                                                                                                                                                                                                                                                                                                                                                                                                                                                                                                                                                                                                                                                                                                                                               | 16191919202020       |
| 2<br>Hong<br>1.1.1a<br>1.1.1b<br>1.1.2a<br>1.1.2b<br>1.1.2c<br>1.1.3a<br>1.1.3b<br>1.1.3c                               | Decomposition of Value-added by Industry (Forward Linkages)                                                                                                                                                                                                                                                                                                                                                                                                                                                                                                                                                                                                                                                                                                                                                                                                                                                                                                                                                                                                                               | 1619191920202020     |
| 2<br>Hong<br>1.1.1a<br>1.1.1b<br>1.1.2a<br>1.1.2b<br>1.1.2c<br>1.1.3a<br>1.1.3b<br>1.1.3c<br>1.1.4a                     | Decomposition of Value-added by Industry (Forward Linkages)  Decomposition of Final Goods Production by Economy/Sector (Backward Linkages)  Kong, China  Gross Domestic Product Scaled to 2010 Levels in Comparison with the Rest of the World, 2010–2017.  Gross Domestic Product Share by 5-Sector Aggregation, 2017.  Gross Domestic Product Trend by Final Consumption Expenditure Components, 2010–2017.  Share of Consumption Expenditure by Final Consumption Expenditure Components, 2010–2017.  Final Consumption Expenditure Total Trend and Shares by 5-Sector Aggregation, 2010–2017.  Gross Total Output Trend and Shares by 5-Sector Aggregation, 2010–2017.  Shares by 5-Sector Aggregation Attributed to Foreign and Domestic Final Demand, 2010 and 2017.  Gross Output by Production Attributed to Foreign and Domestic Demand, 2010–2017.  Intermediate Consumption Shares by 5-Sector Aggregation, 2010–2017.  Intermediate Consumption Ratio to Output by 5-Sector Aggregation, 2010 and 2017.  Shares of Domestic and Imported Intermediate Consumption, 2010–2017. | 1619191920202021     |
| 2<br>Hong<br>1.1.1a<br>1.1.1b<br>1.1.2a<br>1.1.2b<br>1.1.2c<br>1.1.3a<br>1.1.3b<br>1.1.3c<br>1.1.4a<br>1.1.4b           | Decomposition of Value-added by Industry (Forward Linkages)                                                                                                                                                                                                                                                                                                                                                                                                                                                                                                                                                                                                                                                                                                                                                                                                                                                                                                                                                                                                                               | 16191920202121       |
| 2<br>Hong<br>1.1.1a<br>1.1.1b<br>1.1.2a<br>1.1.2b<br>1.1.2c<br>1.1.3a<br>1.1.3b<br>1.1.3c<br>1.1.4a<br>1.1.4b<br>1.1.4c | Decomposition of Value-added by Industry (Forward Linkages)                                                                                                                                                                                                                                                                                                                                                                                                                                                                                                                                                                                                                                                                                                                                                                                                                                                                                                                                                                                                                               | 1619192020202121     |
| 2<br>Hong<br>1.1.1a<br>1.1.1b<br>1.1.2a<br>1.1.2c<br>1.1.3a<br>1.1.3b<br>1.1.3c<br>1.1.4a<br>1.1.4c<br>1.1.4d           | Decomposition of Value-added by Industry (Forward Linkages)                                                                                                                                                                                                                                                                                                                                                                                                                                                                                                                                                                                                                                                                                                                                                                                                                                                                                                                                                                                                                               | 1619192020212121     |