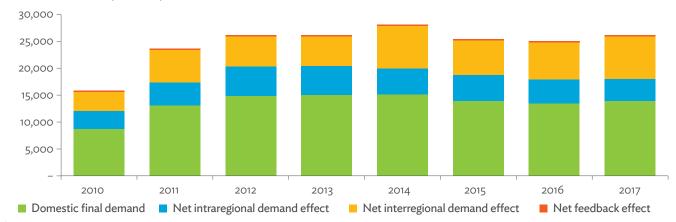

# TABLES, FIGURES, AND BOXES

| TAB   | LES                                                                                   |                |
|-------|---------------------------------------------------------------------------------------|----------------|
| 1     | Example of an Input-Output Table                                                      |                |
| 2     | Sector Aggregation Used in Input-Output Tables                                        |                |
| 3     | Multiregional Input-Output Table                                                      | 1              |
| Hong  | g Kong, China                                                                         |                |
| 1.1.1 | Gross Value Added Multipliers                                                         | 2              |
| 1.1.2 | Import Multipliers                                                                    | 2              |
| 1.1.3 | Output Multipliers                                                                    | 2              |
| 1.2.1 | Input-Output Backward Linkage                                                         | 2              |
| 1.2.2 | Input-Output Forward Linkage                                                          | 29             |
| 1.3.1 | Production Attributable to Domestic Linkages by Sector, 2010–2017                     | 34             |
| 1.3.2 | Production Attributable to Linkages with the Rest of the World by Sector, 2010–2017   | 34             |
| 1.3.3 | Net Intraregional Multipliers (M1), 2010–2017                                         | 3              |
| 1.3.4 | Net Interregional Multipliers (M2), 2010–2017                                         | 36             |
| 1.3.5 | Net Feedback Multipliers (M3), 2010–2017                                              | 3              |
| 1.3.6 | Comparison of Exports in Gross and Value-Added Terms, 2010–2017                       | 38             |
| 1.3.7 | Comparison of Revealed Comparative Advantage Measures in Gross and Value-Added Terms, |                |
|       | 2010-2017                                                                             | 38             |
| Japai | n                                                                                     |                |
| 2.1.1 | Gross Value Added Multipliers                                                         | 4 <sup>.</sup> |
| 2.1.2 | Import Multipliers                                                                    | -              |
| 2.1.3 | Output Multipliers                                                                    | 49             |
| 2.2.1 | Input-Output Backward Linkage                                                         | 5              |
| 2.2.2 | Input-Output Forward Linkage                                                          | _              |
| 2.3.1 | Production Attributable to Domestic Linkages by Sector, 2010–2017                     |                |
| 2.3.2 | Production Attributable to Linkages with the Rest of the World by Sector, 2010–2017   |                |
| 2.3.3 | Net Intraregional Multipliers (M1), 2010–2017                                         | 59             |
| 2.3.4 | Net Interregional Multipliers (M2), 2010–2017                                         | 60             |
| 2.3.5 | Net Feedback Multipliers (M3), 2010–2017                                              | 6              |
| 2.3.6 | Comparison of Exports in Gross and Value-Added Terms, 2010–2017                       | 6              |
| 2.3.7 | Comparison of Revealed Comparative Advantage Measures in Gross and Value-Added Terms, |                |
|       | 2010-2017                                                                             | 62             |
| Mong  | golia                                                                                 |                |
| 3.1.1 | Gross Value Added Multipliers                                                         | 7              |
| 3.1.2 | Import Multipliers                                                                    | 7              |
| 3.1.3 | Output Multipliers                                                                    | 7              |