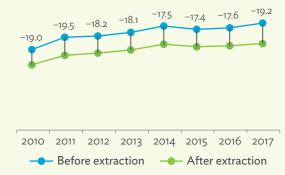

ut Database.

Click here for figure data

Figure 5.2.2b: Backward and Forward Linkages by Industry, 2017



Note: Mapping of sectors based on normalized backward and forward linkages. Source: Asian Development Bank Multi-Regional Input-Output Database.

#### Box 5: Hypothetical Extraction of Electrical and Optical Equipment Industry in the Republic of Korea

Figure 5.2.3a: Potential Decline in Gross Value Added, Figure 5.2.4a: Potential Decline in Gross Output, 2010-2017 (%)



Source: Asian Development Bank Multi-Regional Input-Output Database. Click here for figure data

Figure 5.2.3b: Potential Decline in Gross Value Added Attributed to Domestic Final Demand, 2010-2017 (%)



Source: Asian Development Bank Multi-Regional Input-Output Database. Click here for figure data

2010-2017 (%)



Source: Asian Development Bank Multi-Regional Input-Output Database. Click here for figure data

Figure 5.2.4b: Potential Decline in Gross Output **Attributed to Domestic Final Demand,** 2010-2017 (%)



Source: Asian Development Bank Multi-Regional Input-Output Database. Click here for figure data

Figure 5.2.3c: Potential Decline in Gross Value Added Attributed to Exports, 2010–2017 (%)



Source: Asian Development Bank Multi-Regional Input-Output Database. Click here for figure data

Figure 5.2.4c: Potential Decline in Gross Output Attributed to Exports, 2010–2017 (%)



Source: Asian Development Bank Multi-Regional Input-Output Database. Click here for figure data

Table 5.2.1: Input-Output Backward Linkage

| Industry                                                      | 2010