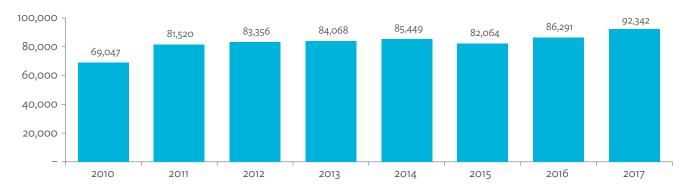

#### Tables, continued

|                                                                                                                         | Production Attributable to Domestic Linkages by Sector, 2010–2017                                                                                                                                                                                                                                                                                                                                                                                                                                                                                                                                                                                                                                                                                                                                                                                                                                                                                                                                                                                                                         | 154                  |
|-------------------------------------------------------------------------------------------------------------------------|-------------------------------------------------------------------------------------------------------------------------------------------------------------------------------------------------------------------------------------------------------------------------------------------------------------------------------------------------------------------------------------------------------------------------------------------------------------------------------------------------------------------------------------------------------------------------------------------------------------------------------------------------------------------------------------------------------------------------------------------------------------------------------------------------------------------------------------------------------------------------------------------------------------------------------------------------------------------------------------------------------------------------------------------------------------------------------------------|----------------------|
| 6.3.2                                                                                                                   | Production Attributable to Linkages with the Rest of the World by Sector, 2010–2017                                                                                                                                                                                                                                                                                                                                                                                                                                                                                                                                                                                                                                                                                                                                                                                                                                                                                                                                                                                                       | 154                  |
| 6.3.3                                                                                                                   | Net Intraregional Multipliers (M1), 2010–2017                                                                                                                                                                                                                                                                                                                                                                                                                                                                                                                                                                                                                                                                                                                                                                                                                                                                                                                                                                                                                                             | 155                  |
| 6.3.4                                                                                                                   | Net Interregional Multipliers (M2), 2010–2017                                                                                                                                                                                                                                                                                                                                                                                                                                                                                                                                                                                                                                                                                                                                                                                                                                                                                                                                                                                                                                             | 156                  |
| 6.3.5                                                                                                                   | Net Feedback Multipliers (M3), 2010–2017                                                                                                                                                                                                                                                                                                                                                                                                                                                                                                                                                                                                                                                                                                                                                                                                                                                                                                                                                                                                                                                  | 157                  |
| 6.3.6                                                                                                                   | Comparison of Exports in Gross and Value-Added Terms, 2010–2017                                                                                                                                                                                                                                                                                                                                                                                                                                                                                                                                                                                                                                                                                                                                                                                                                                                                                                                                                                                                                           | 158                  |
| 6.3.7                                                                                                                   | Comparison of Revealed Comparative Advantage Measures in Gross and Value-Added Terms, 2010–201                                                                                                                                                                                                                                                                                                                                                                                                                                                                                                                                                                                                                                                                                                                                                                                                                                                                                                                                                                                            | 7 158                |
| APP                                                                                                                     | ENDIX TABLES                                                                                                                                                                                                                                                                                                                                                                                                                                                                                                                                                                                                                                                                                                                                                                                                                                                                                                                                                                                                                                                                              |                      |
| A1.1                                                                                                                    | Hong Kong, China Input–Output Table, 2010                                                                                                                                                                                                                                                                                                                                                                                                                                                                                                                                                                                                                                                                                                                                                                                                                                                                                                                                                                                                                                                 |                      |
| A1.2                                                                                                                    | Hong Kong, China Input–Output Table, 2017                                                                                                                                                                                                                                                                                                                                                                                                                                                                                                                                                                                                                                                                                                                                                                                                                                                                                                                                                                                                                                                 | 175                  |
| A2.1                                                                                                                    | Japan Input–Output Table, 2010                                                                                                                                                                                                                                                                                                                                                                                                                                                                                                                                                                                                                                                                                                                                                                                                                                                                                                                                                                                                                                                            | 186                  |
| A2.2                                                                                                                    | Japan Input–Output Table, 2017                                                                                                                                                                                                                                                                                                                                                                                                                                                                                                                                                                                                                                                                                                                                                                                                                                                                                                                                                                                                                                                            | 196                  |
| A3.1                                                                                                                    | Mongolia Input–Output Table, 2010                                                                                                                                                                                                                                                                                                                                                                                                                                                                                                                                                                                                                                                                                                                                                                                                                                                                                                                                                                                                                                                         | 207                  |
| A3.2                                                                                                                    | Mongolia Input–Output Table, 2017                                                                                                                                                                                                                                                                                                                                                                                                                                                                                                                                                                                                                                                                                                                                                                                                                                                                                                                                                                                                                                                         | 217                  |
| A4.1                                                                                                                    | People's Republic of China Input-Output Table, 2010                                                                                                                                                                                                                                                                                                                                                                                                                                                                                                                                                                                                                                                                                                                                                                                                                                                                                                                                                                                                                                       |                      |
| A4.2                                                                                                                    | People's Republic of China Input-Output Table, 2017                                                                                                                                                                                                                                                                                                                                                                                                                                                                                                                                                                                                                                                                                                                                                                                                                                                                                                                                                                                                                                       | 238                  |
| A5.1                                                                                                                    | Republic of Korea Input-Output Table, 2010                                                                                                                                                                                                                                                                                                                                                                                                                                                                                                                                                                                                                                                                                                                                                                                                                                                                                                                                                                                                                                                | 249                  |
| A5.2                                                                                                                    | Republic of Korea Input-Output Table, 2017                                                                                                                                                                                                                                                                                                                                                                                                                                                                                                                                                                                                                                                                                                                                                                                                                                                                                                                                                                                                                                                | 259                  |
| A6.1                                                                                                                    | Taipei,China Input-Output Table, 2010                                                                                                                                                                                                                                                                                                                                                                                                                                                                                                                                                                                                                                                                                                                                                                                                                                                                                                                                                                                                                                                     | 270                  |
| A6.2                                                                                                                    | Taipei,China Input-Output Table, 2017                                                                                                                                                                                                                                                                                                                                                                                                                                                                                                                                                                                                                                                                                                                                                                                                                                                                                                                                                                                                                                                     | 280                  |
| FIGU                                                                                                                    | IDEC                                                                                                                                                                                                                                                                                                                                                                                                                                                                                                                                                                                                                                                                                                                                                                                                                                                                                                                                                                                                                                                                                      |                      |
|                                                                                                                         |                                                                                                                                                                                                                                                                                                                                                                                                                                                                                                                                                                                                                                                                                                                                                                                                                                                                                                                                                                                                                                                                                           |                      |
| 1                                                                                                                       | Decomposition of Value-added by Industry (Forward Linkages)                                                                                                                                                                                                                                                                                                                                                                                                                                                                                                                                                                                                                                                                                                                                                                                                                                                                                                                                                                                                                               |                      |
| 1                                                                                                                       |                                                                                                                                                                                                                                                                                                                                                                                                                                                                                                                                                                                                                                                                                                                                                                                                                                                                                                                                                                                                                                                                                           |                      |
| 2                                                                                                                       | Decomposition of Value-added by Industry (Forward Linkages)  Decomposition of Final Goods Production by Economy/Sector (Backward Linkages)  Kong, China                                                                                                                                                                                                                                                                                                                                                                                                                                                                                                                                                                                                                                                                                                                                                                                                                                                                                                                                   | 16                   |
| 2                                                                                                                       | Decomposition of Value-added by Industry (Forward Linkages)                                                                                                                                                                                                                                                                                                                                                                                                                                                                                                                                                                                                                                                                                                                                                                                                                                                                                                                                                                                                                               | 16                   |
| 2<br>Hong                                                                                                               | Decomposition of Value-added by Industry (Forward Linkages)                                                                                                                                                                                                                                                                                                                                                                                                                                                                                                                                                                                                                                                                                                                                                                                                                                                                                                                                                                                                                               | 16                   |
| 2<br>Hong<br>1.1.1a<br>1.1.1b<br>1.1.2a                                                                                 | Decomposition of Value-added by Industry (Forward Linkages)                                                                                                                                                                                                                                                                                                                                                                                                                                                                                                                                                                                                                                                                                                                                                                                                                                                                                                                                                                                                                               | 16                   |
| 2<br>Hong<br>1.1.1a<br>1.1.1b                                                                                           | Decomposition of Value-added by Industry (Forward Linkages)                                                                                                                                                                                                                                                                                                                                                                                                                                                                                                                                                                                                                                                                                                                                                                                                                                                                                                                                                                                                                               | 16<br>19<br>19<br>19 |
| 2<br>Hong<br>1.1.1a<br>1.1.1b<br>1.1.2a                                                                                 | Decomposition of Value-added by Industry (Forward Linkages)                                                                                                                                                                                                                                                                                                                                                                                                                                                                                                                                                                                                                                                                                                                                                                                                                                                                                                                                                                                                                               | 16<br>19<br>19<br>19 |
| 2<br>Hong<br>1.1.1a<br>1.1.1b<br>1.1.2a<br>1.1.2b                                                                       | Decomposition of Value-added by Industry (Forward Linkages)                                                                                                                                                                                                                                                                                                                                                                                                                                                                                                                                                                                                                                                                                                                                                                                                                                                                                                                                                                                                                               | 161919191919         |
| 2<br>Hong<br>1.1.1a<br>1.1.1b<br>1.1.2a<br>1.1.2b<br>1.1.2c                                                             | Decomposition of Value-added by Industry (Forward Linkages)                                                                                                                                                                                                                                                                                                                                                                                                                                                                                                                                                                                                                                                                                                                                                                                                                                                                                                                                                                                                                               | 161919191920         |
| Hong<br>1.1.1a<br>1.1.1b<br>1.1.2a<br>1.1.2b<br>1.1.2c<br>1.1.3a                                                        | Decomposition of Value-added by Industry (Forward Linkages)                                                                                                                                                                                                                                                                                                                                                                                                                                                                                                                                                                                                                                                                                                                                                                                                                                                                                                                                                                                                                               | 16191919192020       |
| Hong<br>1.1.1a<br>1.1.1b<br>1.1.2a<br>1.1.2b<br>1.1.2c<br>1.1.3a<br>1.1.3b                                              | Decomposition of Value-added by Industry (Forward Linkages)                                                                                                                                                                                                                                                                                                                                                                                                                                                                                                                                                                                                                                                                                                                                                                                                                                                                                                                                                                                                                               | 16191919202020       |
| 2<br>Hong<br>1.1.1a<br>1.1.1b<br>1.1.2a<br>1.1.2b<br>1.1.2c<br>1.1.3a<br>1.1.3b<br>1.1.3c                               | Decomposition of Value-added by Industry (Forward Linkages)                                                                                                                                                                                                                                                                                                                                                                                                                                                                                                                                                                                                                                                                                                                                                                                                                                                                                                                                                                                                                               | 1619191920202020     |
| 2<br>Hong<br>1.1.1a<br>1.1.1b<br>1.1.2a<br>1.1.2b<br>1.1.2c<br>1.1.3a<br>1.1.3b<br>1.1.3c<br>1.1.4a                     | Decomposition of Value-added by Industry (Forward Linkages)  Decomposition of Final Goods Production by Economy/Sector (Backward Linkages)  Kong, China  Gross Domestic Product Scaled to 2010 Levels in Comparison with the Rest of the World, 2010–2017.  Gross Domestic Product Share by 5-Sector Aggregation, 2017.  Gross Domestic Product Trend by Final Consumption Expenditure Components, 2010–2017.  Share of Consumption Expenditure by Final Consumption Expenditure Components, 2010–2017.  Final Consumption Expenditure Total Trend and Shares by 5-Sector Aggregation, 2010–2017.  Gross Total Output Trend and Shares by 5-Sector Aggregation, 2010–2017.  Shares by 5-Sector Aggregation Attributed to Foreign and Domestic Final Demand, 2010 and 2017.  Gross Output by Production Attributed to Foreign and Domestic Demand, 2010–2017.  Intermediate Consumption Shares by 5-Sector Aggregation, 2010–2017.  Intermediate Consumption Ratio to Output by 5-Sector Aggregation, 2010 and 2017.  Shares of Domestic and Imported Intermediate Consumption, 2010–2017. | 1619191920202021     |
| 2<br>Hong<br>1.1.1a<br>1.1.1b<br>1.1.2a<br>1.1.2b<br>1.1.2c<br>1.1.3a<br>1.1.3b<br>1.1.3c<br>1.1.4a<br>1.1.4b           | Decomposition of Value-added by Industry (Forward Linkages)                                                                                                                                                                                                                                                                                                                                                                                                                                                                                                                                                                                                                                                                                                                                                                                                                                                                                                                                                                                                                               | 16191920202121       |
| 2<br>Hong<br>1.1.1a<br>1.1.1b<br>1.1.2a<br>1.1.2b<br>1.1.2c<br>1.1.3a<br>1.1.3b<br>1.1.3c<br>1.1.4a<br>1.1.4b<br>1.1.4c | Decomposition of Value-added by Industry (Forward Linkages)                                                                                                                                                                                                                                                                                                                                                                                                                                                                                                                                                                                                                                                                                                                                                                                                                                                                                                                                                                                                                               | 1619192020202121     |
| 2<br>Hong<br>1.1.1a<br>1.1.1b<br>1.1.2a<br>1.1.2c<br>1.1.3a<br>1.1.3b<br>1.1.3c<br>1.1.4a<br>1.1.4c<br>1.1.4d           | Decomposition of Value-added by Industry (Forward Linkages)                                                                                                                                                                                                                                                                                                                                                                                                                                                                                                                                                                                                                                                                                                                                                                                                                                                                                                                                                                                                                               | 1619192020212121     |