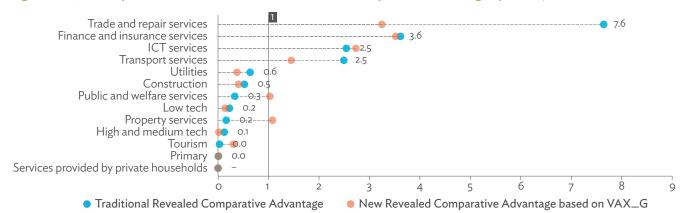

# TABLES, FIGURES, AND BOXES

| TAB   | LES                                                                                   |                |
|-------|---------------------------------------------------------------------------------------|----------------|
| 1     | Example of an Input-Output Table                                                      |                |
| 2     | Sector Aggregation Used in Input-Output Tables                                        |                |
| 3     | Multiregional Input-Output Table                                                      | 1              |
| Hong  | g Kong, China                                                                         |                |
| 1.1.1 | Gross Value Added Multipliers                                                         | 2              |
| 1.1.2 | Import Multipliers                                                                    | 2              |
| 1.1.3 | Output Multipliers                                                                    | 2              |
| 1.2.1 | Input-Output Backward Linkage                                                         | 2              |
| 1.2.2 | Input-Output Forward Linkage                                                          | 29             |
| 1.3.1 | Production Attributable to Domestic Linkages by Sector, 2010–2017                     | 34             |
| 1.3.2 | Production Attributable to Linkages with the Rest of the World by Sector, 2010–2017   | 34             |
| 1.3.3 | Net Intraregional Multipliers (M1), 2010–2017                                         | 3              |
| 1.3.4 | Net Interregional Multipliers (M2), 2010–2017                                         | 36             |
| 1.3.5 | Net Feedback Multipliers (M3), 2010–2017                                              | 3              |
| 1.3.6 | Comparison of Exports in Gross and Value-Added Terms, 2010–2017                       | 38             |
| 1.3.7 | Comparison of Revealed Comparative Advantage Measures in Gross and Value-Added Terms, |                |
|       | 2010-2017                                                                             | 38             |
| Japai | n                                                                                     |                |
| 2.1.1 | Gross Value Added Multipliers                                                         | 4 <sup>.</sup> |
| 2.1.2 | Import Multipliers                                                                    | -              |
| 2.1.3 | Output Multipliers                                                                    | 49             |
| 2.2.1 | Input-Output Backward Linkage                                                         | 5              |
| 2.2.2 | Input-Output Forward Linkage                                                          | _              |
| 2.3.1 | Production Attributable to Domestic Linkages by Sector, 2010–2017                     |                |
| 2.3.2 | Production Attributable to Linkages with the Rest of the World by Sector, 2010–2017   |                |
| 2.3.3 | Net Intraregional Multipliers (M1), 2010–2017                                         | 59             |
| 2.3.4 | Net Interregional Multipliers (M2), 2010–2017                                         | 60             |
| 2.3.5 | Net Feedback Multipliers (M3), 2010–2017                                              | 6              |
| 2.3.6 | Comparison of Exports in Gross and Value-Added Terms, 2010–2017                       | 6              |
| 2.3.7 | Comparison of Revealed Comparative Advantage Measures in Gross and Value-Added Terms, |                |
|       | 2010-2017                                                                             | 62             |
| Mong  | golia                                                                                 |                |
| 3.1.1 | Gross Value Added Multipliers                                                         | 7              |
| 3.1.2 | Import Multipliers                                                                    | 7              |
| 3.1.3 | Output Multipliers                                                                    | 7              |