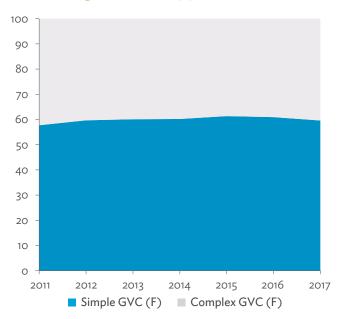

# TABLES, FIGURES, AND BOXES

| TAB   | LES                                                                                   |                |
|-------|---------------------------------------------------------------------------------------|----------------|
| 1     | Example of an Input-Output Table                                                      |                |
| 2     | Sector Aggregation Used in Input-Output Tables                                        |                |
| 3     | Multiregional Input-Output Table                                                      | 1              |
| Hong  | g Kong, China                                                                         |                |
| 1.1.1 | Gross Value Added Multipliers                                                         | 2              |
| 1.1.2 | Import Multipliers                                                                    | 2              |
| 1.1.3 | Output Multipliers                                                                    | 2              |
| 1.2.1 | Input-Output Backward Linkage                                                         | 2              |
| 1.2.2 | Input-Output Forward Linkage                                                          | 29             |
| 1.3.1 | Production Attributable to Domestic Linkages by Sector, 2010–2017                     | 34             |
| 1.3.2 | Production Attributable to Linkages with the Rest of the World by Sector, 2010–2017   | 34             |
| 1.3.3 | Net Intraregional Multipliers (M1), 2010–2017                                         | 3              |
| 1.3.4 | Net Interregional Multipliers (M2), 2010–2017                                         | 36             |
| 1.3.5 | Net Feedback Multipliers (M3), 2010–2017                                              | 3              |
| 1.3.6 | Comparison of Exports in Gross and Value-Added Terms, 2010–2017                       | 38             |
| 1.3.7 | Comparison of Revealed Comparative Advantage Measures in Gross and Value-Added Terms, |                |
|       | 2010-2017                                                                             | 38             |
| Japai | n                                                                                     |                |
| 2.1.1 | Gross Value Added Multipliers                                                         | 4 <sup>.</sup> |
| 2.1.2 | Import Multipliers                                                                    | -              |
| 2.1.3 | Output Multipliers                                                                    | 49             |
| 2.2.1 | Input-Output Backward Linkage                                                         | 5              |
| 2.2.2 | Input-Output Forward Linkage                                                          | _              |
| 2.3.1 | Production Attributable to Domestic Linkages by Sector, 2010–2017                     |                |
| 2.3.2 | Production Attributable to Linkages with the Rest of the World by Sector, 2010–2017   |                |
| 2.3.3 | Net Intraregional Multipliers (M1), 2010–2017                                         | 59             |
| 2.3.4 | Net Interregional Multipliers (M2), 2010–2017                                         | 60             |
| 2.3.5 | Net Feedback Multipliers (M3), 2010–2017                                              | 6              |
| 2.3.6 | Comparison of Exports in Gross and Value-Added Terms, 2010–2017                       | 6              |
| 2.3.7 | Comparison of Revealed Comparative Advantage Measures in Gross and Value-Added Terms, |                |
|       | 2010-2017                                                                             | 62             |
| Mong  | golia                                                                                 |                |
| 3.1.1 | Gross Value Added Multipliers                                                         | 7              |
| 3.1.2 | Import Multipliers                                                                    | 7              |
| 3.1.3 | Output Multipliers                                                                    | 7              |