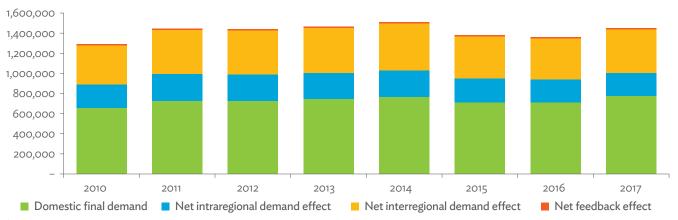

put Database.

Click here for figure data

Figure 6.3.9: Ranking of Sectors According to Imported Input-to-Output Ratios and Exported Output-to-Output Ratios, 2017



ICT = information and communication technology.
Source: Asian Development Bank Multi-Regional Input-Output Database.

Click here for figure data

Figure 6.3.10: Total Foreign-Traded Input, 2010–2017 (\$ million)



\$ = United States dollar.

Source: Asian Development Bank Multi-Regional Input-Output Database.

Click here for figure data

Figure 6.3.11: Total Foreign-Traded Output, 2010–2017 (\$ million)



\$ = United States dollar.

Source: Asian Development Bank Multi-Regional Input-Output Database.

Figure 6.3.12: Decomposition of Total Production Attributable to Domestic and Interregional Demand, 2010–2017 (\$ million)



<sup>\$ =</sup> United States dollar.

Source: Asian Development Bank Multi-Regional Input-Output Database.

Click here for figure data

Figure 6.3.13: Growth Rates of Production Components Based on Two-Region Input-Output Table, 2010–2017 (%)



Source: Asian Development Bank Multi-Regional Input-Output Database.

Click here for figure data

Figure 6.3.14: Gross Exports versus Value-Added Exports by Sector, 2017 (\$ million)



<sup>\$ =</sup> United States dollar, ICT = information and communication technology.

Note: "VAX\_G" refers to domestic value added ultimately absorbed abroad as defined in Wang, Wei, and Zhu (2013). Source: Asian Development Bank Multi-Regional Input-Output Database.

Figure 6.3.15: Comparison of Traditional and New Revealed Comparative Advantage by Sector, 201