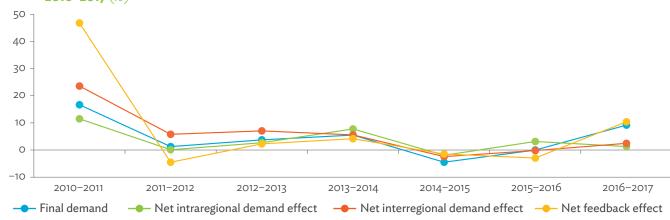

nal Input-Output Database.

Click here for figure data

Figure 5.3.10: Total Foreign-Traded Input, 2010–2017 (\$ million)



\$ = United States dollar.

Source: Asian Development Bank Multi-Regional Input-Output Database.

Click here for figure data

Figure 5.3.11: Total Foreign-Traded Output, 2010-2017 (\$ million)



\$ = United States dollar.

Source: Asian Development Bank Multi-Regional Input-Output Database.

Figure 5.3.12: Decomposition of Total Production Attributable to Domestic and Interregional Demand, 2010–2017 (\$ million)



<sup>\$ =</sup> United States dollar.

 $Source: A sian\ Development\ Bank\ Multi-Regional\ Input-Output\ Database.$ 

Click here for figure data

Figure 5.3.13: Growth Rates of Production Components Based on Two-Region Input-Output Table, 2010–2017 (%)



 $Source: A sian\ Development\ Bank\ Multi-Regional\ Input-Output\ Database.$ 

Click here for figure data

Figure 5.3.14: Gross Exports versus Value-Added Exports by Sector, 2017 (\$ million)



<sup>\$ =</sup> United States dollar, ICT = information and communication technology.

Note: "VAX\_G" refers to domestic value added ultimately absorbed abroad as defined in Wang, Wei, and Zhu (2013). Source: Asian Development Bank Multi-Regional Input-Output Database.

Figure 5.3.15: Comparison of Traditional and New Revealed Comparative Advantage by Sector, 2017



ICT = information and communication technology.

Note: "VAX\_G" refers to domestic value added ultimately absorbed abroad as defined in Wang, Wei, and Zhu (2013).

Source: Asian Development Bank Multi-Regional Input-Output Database.