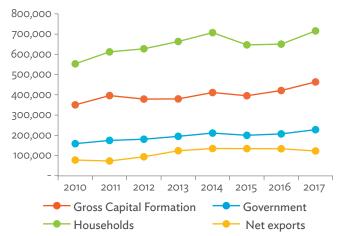

#### Tables, continued

|                                                                                                                         | Production Attributable to Domestic Linkages by Sector, 2010–2017                                                                                                                                                                                                                                                                                                                                                                                                                                                                                                                                                                                                                                                                                                                                                                                                                                                                                                                                                                                                                         | 154                  |
|-------------------------------------------------------------------------------------------------------------------------|-------------------------------------------------------------------------------------------------------------------------------------------------------------------------------------------------------------------------------------------------------------------------------------------------------------------------------------------------------------------------------------------------------------------------------------------------------------------------------------------------------------------------------------------------------------------------------------------------------------------------------------------------------------------------------------------------------------------------------------------------------------------------------------------------------------------------------------------------------------------------------------------------------------------------------------------------------------------------------------------------------------------------------------------------------------------------------------------|----------------------|
| 6.3.2                                                                                                                   | Production Attributable to Linkages with the Rest of the World by Sector, 2010–2017                                                                                                                                                                                                                                                                                                                                                                                                                                                                                                                                                                                                                                                                                                                                                                                                                                                                                                                                                                                                       | 154                  |
| 6.3.3                                                                                                                   | Net Intraregional Multipliers (M1), 2010–2017                                                                                                                                                                                                                                                                                                                                                                                                                                                                                                                                                                                                                                                                                                                                                                                                                                                                                                                                                                                                                                             | 155                  |
| 6.3.4                                                                                                                   | Net Interregional Multipliers (M2), 2010–2017                                                                                                                                                                                                                                                                                                                                                                                                                                                                                                                                                                                                                                                                                                                                                                                                                                                                                                                                                                                                                                             | 156                  |
| 6.3.5                                                                                                                   | Net Feedback Multipliers (M3), 2010–2017                                                                                                                                                                                                                                                                                                                                                                                                                                                                                                                                                                                                                                                                                                                                                                                                                                                                                                                                                                                                                                                  | 157                  |
| 6.3.6                                                                                                                   | Comparison of Exports in Gross and Value-Added Terms, 2010–2017                                                                                                                                                                                                                                                                                                                                                                                                                                                                                                                                                                                                                                                                                                                                                                                                                                                                                                                                                                                                                           | 158                  |
| 6.3.7                                                                                                                   | Comparison of Revealed Comparative Advantage Measures in Gross and Value-Added Terms, 2010–201                                                                                                                                                                                                                                                                                                                                                                                                                                                                                                                                                                                                                                                                                                                                                                                                                                                                                                                                                                                            | 7 158                |
| APP                                                                                                                     | ENDIX TABLES                                                                                                                                                                                                                                                                                                                                                                                                                                                                                                                                                                                                                                                                                                                                                                                                                                                                                                                                                                                                                                                                              |                      |
| A1.1                                                                                                                    | Hong Kong, China Input–Output Table, 2010                                                                                                                                                                                                                                                                                                                                                                                                                                                                                                                                                                                                                                                                                                                                                                                                                                                                                                                                                                                                                                                 |                      |
| A1.2                                                                                                                    | Hong Kong, China Input–Output Table, 2017                                                                                                                                                                                                                                                                                                                                                                                                                                                                                                                                                                                                                                                                                                                                                                                                                                                                                                                                                                                                                                                 | 175                  |
| A2.1                                                                                                                    | Japan Input–Output Table, 2010                                                                                                                                                                                                                                                                                                                                                                                                                                                                                                                                                                                                                                                                                                                                                                                                                                                                                                                                                                                                                                                            | 186                  |
| A2.2                                                                                                                    | Japan Input–Output Table, 2017                                                                                                                                                                                                                                                                                                                                                                                                                                                                                                                                                                                                                                                                                                                                                                                                                                                                                                                                                                                                                                                            | 196                  |
| A3.1                                                                                                                    | Mongolia Input–Output Table, 2010                                                                                                                                                                                                                                                                                                                                                                                                                                                                                                                                                                                                                                                                                                                                                                                                                                                                                                                                                                                                                                                         | 207                  |
| A3.2                                                                                                                    | Mongolia Input–Output Table, 2017                                                                                                                                                                                                                                                                                                                                                                                                                                                                                                                                                                                                                                                                                                                                                                                                                                                                                                                                                                                                                                                         | 217                  |
| A4.1                                                                                                                    | People's Republic of China Input-Output Table, 2010                                                                                                                                                                                                                                                                                                                                                                                                                                                                                                                                                                                                                                                                                                                                                                                                                                                                                                                                                                                                                                       |                      |
| A4.2                                                                                                                    | People's Republic of China Input-Output Table, 2017                                                                                                                                                                                                                                                                                                                                                                                                                                                                                                                                                                                                                                                                                                                                                                                                                                                                                                                                                                                                                                       | 238                  |
| A5.1                                                                                                                    | Republic of Korea Input-Output Table, 2010                                                                                                                                                                                                                                                                                                                                                                                                                                                                                                                                                                                                                                                                                                                                                                                                                                                                                                                                                                                                                                                | 249                  |
| A5.2                                                                                                                    | Republic of Korea Input-Output Table, 2017                                                                                                                                                                                                                                                                                                                                                                                                                                                                                                                                                                                                                                                                                                                                                                                                                                                                                                                                                                                                                                                | 259                  |
| A6.1                                                                                                                    | Taipei,China Input-Output Table, 2010                                                                                                                                                                                                                                                                                                                                                                                                                                                                                                                                                                                                                                                                                                                                                                                                                                                                                                                                                                                                                                                     | 270                  |
| A6.2                                                                                                                    | Taipei,China Input-Output Table, 2017                                                                                                                                                                                                                                                                                                                                                                                                                                                                                                                                                                                                                                                                                                                                                                                                                                                                                                                                                                                                                                                     | 280                  |
| FIGU                                                                                                                    | IDEC                                                                                                                                                                                                                                                                                                                                                                                                                                                                                                                                                                                                                                                                                                                                                                                                                                                                                                                                                                                                                                                                                      |                      |
|                                                                                                                         |                                                                                                                                                                                                                                                                                                                                                                                                                                                                                                                                                                                                                                                                                                                                                                                                                                                                                                                                                                                                                                                                                           |                      |
| 1                                                                                                                       | Decomposition of Value-added by Industry (Forward Linkages)                                                                                                                                                                                                                                                                                                                                                                                                                                                                                                                                                                                                                                                                                                                                                                                                                                                                                                                                                                                                                               |                      |
| 1                                                                                                                       |                                                                                                                                                                                                                                                                                                                                                                                                                                                                                                                                                                                                                                                                                                                                                                                                                                                                                                                                                                                                                                                                                           |                      |
| 2                                                                                                                       | Decomposition of Value-added by Industry (Forward Linkages)  Decomposition of Final Goods Production by Economy/Sector (Backward Linkages)  Kong, China                                                                                                                                                                                                                                                                                                                                                                                                                                                                                                                                                                                                                                                                                                                                                                                                                                                                                                                                   | 16                   |
| 2                                                                                                                       | Decomposition of Value-added by Industry (Forward Linkages)                                                                                                                                                                                                                                                                                                                                                                                                                                                                                                                                                                                                                                                                                                                                                                                                                                                                                                                                                                                                                               | 16                   |
| 2<br>Hong                                                                                                               | Decomposition of Value-added by Industry (Forward Linkages)                                                                                                                                                                                                                                                                                                                                                                                                                                                                                                                                                                                                                                                                                                                                                                                                                                                                                                                                                                                                                               | 16                   |
| 2<br>Hong<br>1.1.1a<br>1.1.1b<br>1.1.2a                                                                                 | Decomposition of Value-added by Industry (Forward Linkages)                                                                                                                                                                                                                                                                                                                                                                                                                                                                                                                                                                                                                                                                                                                                                                                                                                                                                                                                                                                                                               | 16                   |
| 2<br>Hong<br>1.1.1a<br>1.1.1b                                                                                           | Decomposition of Value-added by Industry (Forward Linkages)                                                                                                                                                                                                                                                                                                                                                                                                                                                                                                                                                                                                                                                                                                                                                                                                                                                                                                                                                                                                                               | 16<br>19<br>19<br>19 |
| 2<br>Hong<br>1.1.1a<br>1.1.1b<br>1.1.2a                                                                                 | Decomposition of Value-added by Industry (Forward Linkages)                                                                                                                                                                                                                                                                                                                                                                                                                                                                                                                                                                                                                                                                                                                                                                                                                                                                                                                                                                                                                               | 16<br>19<br>19<br>19 |
| 2<br>Hong<br>1.1.1a<br>1.1.1b<br>1.1.2a<br>1.1.2b                                                                       | Decomposition of Value-added by Industry (Forward Linkages)                                                                                                                                                                                                                                                                                                                                                                                                                                                                                                                                                                                                                                                                                                                                                                                                                                                                                                                                                                                                                               | 161919191919         |
| 2<br>Hong<br>1.1.1a<br>1.1.1b<br>1.1.2a<br>1.1.2b<br>1.1.2c                                                             | Decomposition of Value-added by Industry (Forward Linkages)                                                                                                                                                                                                                                                                                                                                                                                                                                                                                                                                                                                                                                                                                                                                                                                                                                                                                                                                                                                                                               | 161919191920         |
| Hong<br>1.1.1a<br>1.1.1b<br>1.1.2a<br>1.1.2b<br>1.1.2c<br>1.1.3a                                                        | Decomposition of Value-added by Industry (Forward Linkages)                                                                                                                                                                                                                                                                                                                                                                                                                                                                                                                                                                                                                                                                                                                                                                                                                                                                                                                                                                                                                               | 16191919192020       |
| Hong<br>1.1.1a<br>1.1.1b<br>1.1.2a<br>1.1.2b<br>1.1.2c<br>1.1.3a<br>1.1.3b                                              | Decomposition of Value-added by Industry (Forward Linkages)                                                                                                                                                                                                                                                                                                                                                                                                                                                                                                                                                                                                                                                                                                                                                                                                                                                                                                                                                                                                                               | 16191919202020       |
| 2<br>Hong<br>1.1.1a<br>1.1.1b<br>1.1.2a<br>1.1.2b<br>1.1.2c<br>1.1.3a<br>1.1.3b<br>1.1.3c                               | Decomposition of Value-added by Industry (Forward Linkages)                                                                                                                                                                                                                                                                                                                                                                                                                                                                                                                                                                                                                                                                                                                                                                                                                                                                                                                                                                                                                               | 1619191920202020     |
| 2<br>Hong<br>1.1.1a<br>1.1.1b<br>1.1.2a<br>1.1.2b<br>1.1.2c<br>1.1.3a<br>1.1.3b<br>1.1.3c<br>1.1.4a                     | Decomposition of Value-added by Industry (Forward Linkages)  Decomposition of Final Goods Production by Economy/Sector (Backward Linkages)  Kong, China  Gross Domestic Product Scaled to 2010 Levels in Comparison with the Rest of the World, 2010–2017.  Gross Domestic Product Share by 5-Sector Aggregation, 2017.  Gross Domestic Product Trend by Final Consumption Expenditure Components, 2010–2017.  Share of Consumption Expenditure by Final Consumption Expenditure Components, 2010–2017.  Final Consumption Expenditure Total Trend and Shares by 5-Sector Aggregation, 2010–2017.  Gross Total Output Trend and Shares by 5-Sector Aggregation, 2010–2017.  Shares by 5-Sector Aggregation Attributed to Foreign and Domestic Final Demand, 2010 and 2017.  Gross Output by Production Attributed to Foreign and Domestic Demand, 2010–2017.  Intermediate Consumption Shares by 5-Sector Aggregation, 2010–2017.  Intermediate Consumption Ratio to Output by 5-Sector Aggregation, 2010 and 2017.  Shares of Domestic and Imported Intermediate Consumption, 2010–2017. | 1619191920202021     |
| 2<br>Hong<br>1.1.1a<br>1.1.1b<br>1.1.2a<br>1.1.2b<br>1.1.2c<br>1.1.3a<br>1.1.3b<br>1.1.3c<br>1.1.4a<br>1.1.4b           | Decomposition of Value-added by Industry (Forward Linkages)                                                                                                                                                                                                                                                                                                                                                                                                                                                                                                                                                                                                                                                                                                                                                                                                                                                                                                                                                                                                                               | 16191920202121       |
| 2<br>Hong<br>1.1.1a<br>1.1.1b<br>1.1.2a<br>1.1.2b<br>1.1.2c<br>1.1.3a<br>1.1.3b<br>1.1.3c<br>1.1.4a<br>1.1.4b<br>1.1.4c | Decomposition of Value-added by Industry (Forward Linkages)                                                                                                                                                                                                                                                                                                                                                                                                                                                                                                                                                                                                                                                                                                                                                                                                                                                                                                                                                                                                                               | 1619192020202121     |
| 2<br>Hong<br>1.1.1a<br>1.1.1b<br>1.1.2a<br>1.1.2c<br>1.1.3a<br>1.1.3b<br>1.1.3c<br>1.1.4a<br>1.1.4c<br>1.1.4d           | Decomposition of Value-added by Industry (Forward Linkages)                                                                                                                                                                                                                                                                                                                                                                                                                                                                                                                                                                                                                                                                                                                                                                                                                                                                                                                                                                                                                               | 1619192020212121     |