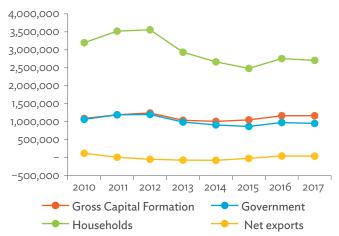

abase.

Click here for figure data

Figure 1.4.11: Nominal Growth Rates of Different Value-Added Activities in the Manufacturing Sector, 2010-2017 (%)



Source: Asian Development Bank Multi- Regional Input-Output Database.

## OVERVIEW OF PRODUCTION AND DEMAND STRUCTURES

2.1

#### Japan

Figure 2.1.1a: Gross Domestic Product Scaled to 2010 Levels in Comparison with the Rest of the World, 2010-2017 (%)



Source: Asian Development Bank Multi-Regional Input-Output Database.

Click here for figure data

Figure 2.1.1b: Gross Domestic Product Share by 5-Sector Aggregation, 2017 (%)



Source: Asian Development Bank Multi-Regional Input-Output Database.

Click here for figure data

Figure 2.1.2a: Gross Domestic Product Trend by Final Consumption Expenditure Components, 2010–2017 (\$ million)



\$ = United States dollar.

 $Source: Asian\ Development\ Bank\ Multi-Regional\ Input-Output\ Database.$ 

Click here for figure data

Figure 2.1.2b: Share of Consumption Expenditure by Final Consumption Expenditure Components, 2010–2017 (%)



Source: Asian Development Bank Multi-Regional Input-Output Database.

Figure 2.1.2c: Final Consumption Expenditure Total Trend and Shares by 5-Sector Aggregation, 2010–2017 (% and \$ million)



\$ = United States dollar.

Source: Asian Development Bank Multi-Regional Input-Output Database.

Click here for figure data

Figure 2.1.3b: Shares by 5-Sector Aggregation Attributed to Foreign and Domestic Final Demand, 2010 and 2017 (%)



FD=final demand.

Source: Asian Development Bank Multi-Regional Input-Output Database.

Click here for figure data