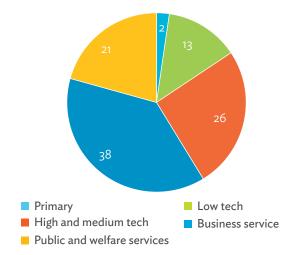

#### Tables, continued

|                                                                                                                         | Production Attributable to Domestic Linkages by Sector, 2010–2017                                                                                                                                                                                                                                                                                                                                                                                                                                                                                                                                                                                                                                                                                                                                                                                                                                                                                                                                                                                                                         | 154                  |
|-------------------------------------------------------------------------------------------------------------------------|-------------------------------------------------------------------------------------------------------------------------------------------------------------------------------------------------------------------------------------------------------------------------------------------------------------------------------------------------------------------------------------------------------------------------------------------------------------------------------------------------------------------------------------------------------------------------------------------------------------------------------------------------------------------------------------------------------------------------------------------------------------------------------------------------------------------------------------------------------------------------------------------------------------------------------------------------------------------------------------------------------------------------------------------------------------------------------------------|----------------------|
| 6.3.2                                                                                                                   | Production Attributable to Linkages with the Rest of the World by Sector, 2010–2017                                                                                                                                                                                                                                                                                                                                                                                                                                                                                                                                                                                                                                                                                                                                                                                                                                                                                                                                                                                                       | 154                  |
| 6.3.3                                                                                                                   | Net Intraregional Multipliers (M1), 2010–2017                                                                                                                                                                                                                                                                                                                                                                                                                                                                                                                                                                                                                                                                                                                                                                                                                                                                                                                                                                                                                                             | 155                  |
| 6.3.4                                                                                                                   | Net Interregional Multipliers (M2), 2010–2017                                                                                                                                                                                                                                                                                                                                                                                                                                                                                                                                                                                                                                                                                                                                                                                                                                                                                                                                                                                                                                             | 156                  |
| 6.3.5                                                                                                                   | Net Feedback Multipliers (M3), 2010–2017                                                                                                                                                                                                                                                                                                                                                                                                                                                                                                                                                                                                                                                                                                                                                                                                                                                                                                                                                                                                                                                  | 157                  |
| 6.3.6                                                                                                                   | Comparison of Exports in Gross and Value-Added Terms, 2010–2017                                                                                                                                                                                                                                                                                                                                                                                                                                                                                                                                                                                                                                                                                                                                                                                                                                                                                                                                                                                                                           | 158                  |
| 6.3.7                                                                                                                   | Comparison of Revealed Comparative Advantage Measures in Gross and Value-Added Terms, 2010–201                                                                                                                                                                                                                                                                                                                                                                                                                                                                                                                                                                                                                                                                                                                                                                                                                                                                                                                                                                                            | 7 158                |
| APP                                                                                                                     | ENDIX TABLES                                                                                                                                                                                                                                                                                                                                                                                                                                                                                                                                                                                                                                                                                                                                                                                                                                                                                                                                                                                                                                                                              |                      |
| A1.1                                                                                                                    | Hong Kong, China Input–Output Table, 2010                                                                                                                                                                                                                                                                                                                                                                                                                                                                                                                                                                                                                                                                                                                                                                                                                                                                                                                                                                                                                                                 |                      |
| A1.2                                                                                                                    | Hong Kong, China Input–Output Table, 2017                                                                                                                                                                                                                                                                                                                                                                                                                                                                                                                                                                                                                                                                                                                                                                                                                                                                                                                                                                                                                                                 | 175                  |
| A2.1                                                                                                                    | Japan Input–Output Table, 2010                                                                                                                                                                                                                                                                                                                                                                                                                                                                                                                                                                                                                                                                                                                                                                                                                                                                                                                                                                                                                                                            | 186                  |
| A2.2                                                                                                                    | Japan Input–Output Table, 2017                                                                                                                                                                                                                                                                                                                                                                                                                                                                                                                                                                                                                                                                                                                                                                                                                                                                                                                                                                                                                                                            | 196                  |
| A3.1                                                                                                                    | Mongolia Input–Output Table, 2010                                                                                                                                                                                                                                                                                                                                                                                                                                                                                                                                                                                                                                                                                                                                                                                                                                                                                                                                                                                                                                                         | 207                  |
| A3.2                                                                                                                    | Mongolia Input–Output Table, 2017                                                                                                                                                                                                                                                                                                                                                                                                                                                                                                                                                                                                                                                                                                                                                                                                                                                                                                                                                                                                                                                         | 217                  |
| A4.1                                                                                                                    | People's Republic of China Input-Output Table, 2010                                                                                                                                                                                                                                                                                                                                                                                                                                                                                                                                                                                                                                                                                                                                                                                                                                                                                                                                                                                                                                       |                      |
| A4.2                                                                                                                    | People's Republic of China Input-Output Table, 2017                                                                                                                                                                                                                                                                                                                                                                                                                                                                                                                                                                                                                                                                                                                                                                                                                                                                                                                                                                                                                                       | 238                  |
| A5.1                                                                                                                    | Republic of Korea Input-Output Table, 2010                                                                                                                                                                                                                                                                                                                                                                                                                                                                                                                                                                                                                                                                                                                                                                                                                                                                                                                                                                                                                                                | 249                  |
| A5.2                                                                                                                    | Republic of Korea Input-Output Table, 2017                                                                                                                                                                                                                                                                                                                                                                                                                                                                                                                                                                                                                                                                                                                                                                                                                                                                                                                                                                                                                                                | 259                  |
| A6.1                                                                                                                    | Taipei,China Input-Output Table, 2010                                                                                                                                                                                                                                                                                                                                                                                                                                                                                                                                                                                                                                                                                                                                                                                                                                                                                                                                                                                                                                                     | 270                  |
| A6.2                                                                                                                    | Taipei,China Input-Output Table, 2017                                                                                                                                                                                                                                                                                                                                                                                                                                                                                                                                                                                                                                                                                                                                                                                                                                                                                                                                                                                                                                                     | 280                  |
| FIGU                                                                                                                    | IDEC                                                                                                                                                                                                                                                                                                                                                                                                                                                                                                                                                                                                                                                                                                                                                                                                                                                                                                                                                                                                                                                                                      |                      |
|                                                                                                                         |                                                                                                                                                                                                                                                                                                                                                                                                                                                                                                                                                                                                                                                                                                                                                                                                                                                                                                                                                                                                                                                                                           |                      |
| 1                                                                                                                       | Decomposition of Value-added by Industry (Forward Linkages)                                                                                                                                                                                                                                                                                                                                                                                                                                                                                                                                                                                                                                                                                                                                                                                                                                                                                                                                                                                                                               |                      |
| 1                                                                                                                       |                                                                                                                                                                                                                                                                                                                                                                                                                                                                                                                                                                                                                                                                                                                                                                                                                                                                                                                                                                                                                                                                                           |                      |
| 2                                                                                                                       | Decomposition of Value-added by Industry (Forward Linkages)  Decomposition of Final Goods Production by Economy/Sector (Backward Linkages)  Kong, China                                                                                                                                                                                                                                                                                                                                                                                                                                                                                                                                                                                                                                                                                                                                                                                                                                                                                                                                   | 16                   |
| 2                                                                                                                       | Decomposition of Value-added by Industry (Forward Linkages)                                                                                                                                                                                                                                                                                                                                                                                                                                                                                                                                                                                                                                                                                                                                                                                                                                                                                                                                                                                                                               | 16                   |
| 2<br>Hong                                                                                                               | Decomposition of Value-added by Industry (Forward Linkages)                                                                                                                                                                                                                                                                                                                                                                                                                                                                                                                                                                                                                                                                                                                                                                                                                                                                                                                                                                                                                               | 16                   |
| 2<br>Hong<br>1.1.1a<br>1.1.1b<br>1.1.2a                                                                                 | Decomposition of Value-added by Industry (Forward Linkages)                                                                                                                                                                                                                                                                                                                                                                                                                                                                                                                                                                                                                                                                                                                                                                                                                                                                                                                                                                                                                               | 16                   |
| 2<br>Hong<br>1.1.1a<br>1.1.1b                                                                                           | Decomposition of Value-added by Industry (Forward Linkages)                                                                                                                                                                                                                                                                                                                                                                                                                                                                                                                                                                                                                                                                                                                                                                                                                                                                                                                                                                                                                               | 16<br>19<br>19<br>19 |
| 2<br>Hong<br>1.1.1a<br>1.1.1b<br>1.1.2a                                                                                 | Decomposition of Value-added by Industry (Forward Linkages)                                                                                                                                                                                                                                                                                                                                                                                                                                                                                                                                                                                                                                                                                                                                                                                                                                                                                                                                                                                                                               | 16<br>19<br>19<br>19 |
| 2<br>Hong<br>1.1.1a<br>1.1.1b<br>1.1.2a<br>1.1.2b                                                                       | Decomposition of Value-added by Industry (Forward Linkages)                                                                                                                                                                                                                                                                                                                                                                                                                                                                                                                                                                                                                                                                                                                                                                                                                                                                                                                                                                                                                               | 161919191919         |
| 2<br>Hong<br>1.1.1a<br>1.1.1b<br>1.1.2a<br>1.1.2b<br>1.1.2c                                                             | Decomposition of Value-added by Industry (Forward Linkages)                                                                                                                                                                                                                                                                                                                                                                                                                                                                                                                                                                                                                                                                                                                                                                                                                                                                                                                                                                                                                               | 161919191920         |
| Hong<br>1.1.1a<br>1.1.1b<br>1.1.2a<br>1.1.2b<br>1.1.2c<br>1.1.3a                                                        | Decomposition of Value-added by Industry (Forward Linkages)                                                                                                                                                                                                                                                                                                                                                                                                                                                                                                                                                                                                                                                                                                                                                                                                                                                                                                                                                                                                                               | 16191919192020       |
| Hong<br>1.1.1a<br>1.1.1b<br>1.1.2a<br>1.1.2b<br>1.1.2c<br>1.1.3a<br>1.1.3b                                              | Decomposition of Value-added by Industry (Forward Linkages)                                                                                                                                                                                                                                                                                                                                                                                                                                                                                                                                                                                                                                                                                                                                                                                                                                                                                                                                                                                                                               | 16191919202020       |
| 2<br>Hong<br>1.1.1a<br>1.1.1b<br>1.1.2a<br>1.1.2b<br>1.1.2c<br>1.1.3a<br>1.1.3b<br>1.1.3c                               | Decomposition of Value-added by Industry (Forward Linkages)                                                                                                                                                                                                                                                                                                                                                                                                                                                                                                                                                                                                                                                                                                                                                                                                                                                                                                                                                                                                                               | 1619191920202020     |
| 2<br>Hong<br>1.1.1a<br>1.1.1b<br>1.1.2a<br>1.1.2b<br>1.1.2c<br>1.1.3a<br>1.1.3b<br>1.1.3c<br>1.1.4a                     | Decomposition of Value-added by Industry (Forward Linkages)  Decomposition of Final Goods Production by Economy/Sector (Backward Linkages)  Kong, China  Gross Domestic Product Scaled to 2010 Levels in Comparison with the Rest of the World, 2010–2017.  Gross Domestic Product Share by 5-Sector Aggregation, 2017.  Gross Domestic Product Trend by Final Consumption Expenditure Components, 2010–2017.  Share of Consumption Expenditure by Final Consumption Expenditure Components, 2010–2017.  Final Consumption Expenditure Total Trend and Shares by 5-Sector Aggregation, 2010–2017.  Gross Total Output Trend and Shares by 5-Sector Aggregation, 2010–2017.  Shares by 5-Sector Aggregation Attributed to Foreign and Domestic Final Demand, 2010 and 2017.  Gross Output by Production Attributed to Foreign and Domestic Demand, 2010–2017.  Intermediate Consumption Shares by 5-Sector Aggregation, 2010–2017.  Intermediate Consumption Ratio to Output by 5-Sector Aggregation, 2010 and 2017.  Shares of Domestic and Imported Intermediate Consumption, 2010–2017. | 1619191920202021     |
| 2<br>Hong<br>1.1.1a<br>1.1.1b<br>1.1.2a<br>1.1.2b<br>1.1.2c<br>1.1.3a<br>1.1.3b<br>1.1.3c<br>1.1.4a<br>1.1.4b           | Decomposition of Value-added by Industry (Forward Linkages)                                                                                                                                                                                                                                                                                                                                                                                                                                                                                                                                                                                                                                                                                                                                                                                                                                                                                                                                                                                                                               | 16191920202121       |
| 2<br>Hong<br>1.1.1a<br>1.1.1b<br>1.1.2a<br>1.1.2b<br>1.1.2c<br>1.1.3a<br>1.1.3b<br>1.1.3c<br>1.1.4a<br>1.1.4b<br>1.1.4c | Decomposition of Value-added by Industry (Forward Linkages)                                                                                                                                                                                                                                                                                                                                                                                                                                                                                                                                                                                                                                                                                                                                                                                                                                                                                                                                                                                                                               | 1619192020202121     |
| 2<br>Hong<br>1.1.1a<br>1.1.1b<br>1.1.2a<br>1.1.2c<br>1.1.3a<br>1.1.3b<br>1.1.3c<br>1.1.4a<br>1.1.4c<br>1.1.4d           | Decomposition of Value-added by Industry (Forward Linkages)                                                                                                                                                                                                                                                                                                                                                                                                                                                                                                                                                                                                                                                                                                                                                                                                                                                                                                                                                                                                                               | 1619192020212121     |