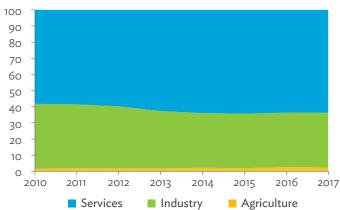

# TABLES, FIGURES, AND BOXES

| TAB   | LES                                                                                   |                |
|-------|---------------------------------------------------------------------------------------|----------------|
| 1     | Example of an Input-Output Table                                                      |                |
| 2     | Sector Aggregation Used in Input-Output Tables                                        |                |
| 3     | Multiregional Input-Output Table                                                      | 1              |
| Hong  | g Kong, China                                                                         |                |
| 1.1.1 | Gross Value Added Multipliers                                                         | 2              |
| 1.1.2 | Import Multipliers                                                                    | 2              |
| 1.1.3 | Output Multipliers                                                                    | 2              |
| 1.2.1 | Input-Output Backward Linkage                                                         | 2              |
| 1.2.2 | Input-Output Forward Linkage                                                          | 29             |
| 1.3.1 | Production Attributable to Domestic Linkages by Sector, 2010–2017                     | 34             |
| 1.3.2 | Production Attributable to Linkages with the Rest of the World by Sector, 2010–2017   | 34             |
| 1.3.3 | Net Intraregional Multipliers (M1), 2010–2017                                         | 3              |
| 1.3.4 | Net Interregional Multipliers (M2), 2010–2017                                         | 36             |
| 1.3.5 | Net Feedback Multipliers (M3), 2010–2017                                              | 3              |
| 1.3.6 | Comparison of Exports in Gross and Value-Added Terms, 2010–2017                       | 38             |
| 1.3.7 | Comparison of Revealed Comparative Advantage Measures in Gross and Value-Added Terms, |                |
|       | 2010-2017                                                                             | 38             |
| Japai | n                                                                                     |                |
| 2.1.1 | Gross Value Added Multipliers                                                         | 4 <sup>.</sup> |
| 2.1.2 | Import Multipliers                                                                    | -              |
| 2.1.3 | Output Multipliers                                                                    | 49             |
| 2.2.1 | Input-Output Backward Linkage                                                         | 5              |
| 2.2.2 | Input-Output Forward Linkage                                                          | _              |
| 2.3.1 | Production Attributable to Domestic Linkages by Sector, 2010–2017                     |                |
| 2.3.2 | Production Attributable to Linkages with the Rest of the World by Sector, 2010–2017   |                |
| 2.3.3 | Net Intraregional Multipliers (M1), 2010–2017                                         | 59             |
| 2.3.4 | Net Interregional Multipliers (M2), 2010–2017                                         | 60             |
| 2.3.5 | Net Feedback Multipliers (M3), 2010–2017                                              | 6              |
| 2.3.6 | Comparison of Exports in Gross and Value-Added Terms, 2010–2017                       | 6              |
| 2.3.7 | Comparison of Revealed Comparative Advantage Measures in Gross and Value-Added Terms, |                |
|       | 2010-2017                                                                             | 62             |
| Mong  | golia                                                                                 |                |
| 3.1.1 | Gross Value Added Multipliers                                                         | 7              |
| 3.1.2 | Import Multipliers                                                                    | 7              |
| 3.1.3 | Output Multipliers                                                                    | 7              |