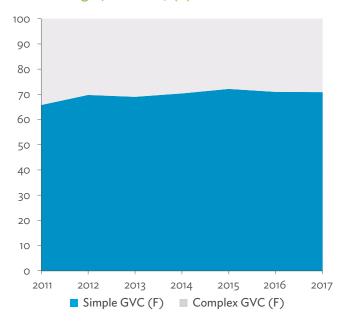

# TABLES, FIGURES, AND BOXES

| TAB   | LES                                                                                   |                |
|-------|---------------------------------------------------------------------------------------|----------------|
| 1     | Example of an Input-Output Table                                                      |                |
| 2     | Sector Aggregation Used in Input-Output Tables                                        |                |
| 3     | Multiregional Input-Output Table                                                      | 1              |
| Hong  | g Kong, China                                                                         |                |
| 1.1.1 | Gross Value Added Multipliers                                                         | 2              |
| 1.1.2 | Import Multipliers                                                                    | 2              |
| 1.1.3 | Output Multipliers                                                                    | 2              |
| 1.2.1 | Input-Output Backward Linkage                                                         | 2              |
| 1.2.2 | Input-Output Forward Linkage                                                          | 29             |
| 1.3.1 | Production Attributable to Domestic Linkages by Sector, 2010–2017                     | 34             |
| 1.3.2 | Production Attributable to Linkages with the Rest of the World by Sector, 2010–2017   | 34             |
| 1.3.3 | Net Intraregional Multipliers (M1), 2010–2017                                         | 3              |
| 1.3.4 | Net Interregional Multipliers (M2), 2010–2017                                         | 36             |
| 1.3.5 | Net Feedback Multipliers (M3), 2010–2017                                              | 3              |
| 1.3.6 | Comparison of Exports in Gross and Value-Added Terms, 2010–2017                       | 38             |
| 1.3.7 | Comparison of Revealed Comparative Advantage Measures in Gross and Value-Added Terms, |                |
|       | 2010-2017                                                                             | 38             |
| Japai | n                                                                                     |                |
| 2.1.1 | Gross Value Added Multipliers                                                         | 4 <sup>.</sup> |
| 2.1.2 | Import Multipliers                                                                    | -              |
| 2.1.3 | Output Multipliers                                                                    | 49             |
| 2.2.1 | Input-Output Backward Linkage                                                         | 5              |
| 2.2.2 | Input-Output Forward Linkage                                                          | _              |
| 2.3.1 | Production Attributable to Domestic Linkages by Sector, 2010–2017                     |                |
| 2.3.2 | Production Attributable to Linkages with the Rest of the World by Sector, 2010–2017   |                |
| 2.3.3 | Net Intraregional Multipliers (M1), 2010–2017                                         | 59             |
| 2.3.4 | Net Interregional Multipliers (M2), 2010–2017                                         | 60             |
| 2.3.5 | Net Feedback Multipliers (M3), 2010–2017                                              | 6              |
| 2.3.6 | Comparison of Exports in Gross and Value-Added Terms, 2010–2017                       | 6              |
| 2.3.7 | Comparison of Revealed Comparative Advantage Measures in Gross and Value-Added Terms, |                |
|       | 2010-2017                                                                             | 62             |
| Mong  | golia                                                                                 |                |
| 3.1.1 | Gross Value Added Multipliers                                                         | 7              |
| 3.1.2 | Import Multipliers                                                                    | 7              |
| 3.1.3 | Output Multipliers                                                                    | 7              |