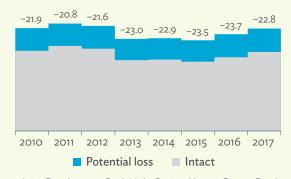

# TABLES, FIGURES, AND BOXES

| TAB   | LES                                                                                   |                |
|-------|---------------------------------------------------------------------------------------|----------------|
| 1     | Example of an Input-Output Table                                                      |                |
| 2     | Sector Aggregation Used in Input-Output Tables                                        |                |
| 3     | Multiregional Input-Output Table                                                      | 1              |
| Hong  | g Kong, China                                                                         |                |
| 1.1.1 | Gross Value Added Multipliers                                                         | 2              |
| 1.1.2 | Import Multipliers                                                                    | 2              |
| 1.1.3 | Output Multipliers                                                                    | 2              |
| 1.2.1 | Input-Output Backward Linkage                                                         | 2              |
| 1.2.2 | Input-Output Forward Linkage                                                          | 29             |
| 1.3.1 | Production Attributable to Domestic Linkages by Sector, 2010–2017                     | 34             |
| 1.3.2 | Production Attributable to Linkages with the Rest of the World by Sector, 2010–2017   | 34             |
| 1.3.3 | Net Intraregional Multipliers (M1), 2010–2017                                         | 3              |
| 1.3.4 | Net Interregional Multipliers (M2), 2010–2017                                         | 36             |
| 1.3.5 | Net Feedback Multipliers (M3), 2010–2017                                              | 3              |
| 1.3.6 | Comparison of Exports in Gross and Value-Added Terms, 2010–2017                       | 38             |
| 1.3.7 | Comparison of Revealed Comparative Advantage Measures in Gross and Value-Added Terms, |                |
|       | 2010-2017                                                                             | 38             |
| Japai | n                                                                                     |                |
| 2.1.1 | Gross Value Added Multipliers                                                         | 4 <sup>.</sup> |
| 2.1.2 | Import Multipliers                                                                    | -              |
| 2.1.3 | Output Multipliers                                                                    | 49             |
| 2.2.1 | Input-Output Backward Linkage                                                         | 5              |
| 2.2.2 | Input-Output Forward Linkage                                                          | _              |
| 2.3.1 | Production Attributable to Domestic Linkages by Sector, 2010–2017                     |                |
| 2.3.2 | Production Attributable to Linkages with the Rest of the World by Sector, 2010–2017   |                |
| 2.3.3 | Net Intraregional Multipliers (M1), 2010–2017                                         | 59             |
| 2.3.4 | Net Interregional Multipliers (M2), 2010–2017                                         | 60             |
| 2.3.5 | Net Feedback Multipliers (M3), 2010–2017                                              | 6              |
| 2.3.6 | Comparison of Exports in Gross and Value-Added Terms, 2010–2017                       | 6              |
| 2.3.7 | Comparison of Revealed Comparative Advantage Measures in Gross and Value-Added Terms, |                |
|       | 2010-2017                                                                             | 62             |
| Mong  | golia                                                                                 |                |
| 3.1.1 | Gross Value Added Multipliers                                                         | 7              |
| 3.1.2 | Import Multipliers                                                                    | 7              |
| 3.1.3 | Output Multipliers                                                                    | 7              |

#### Tables, continued

|                                                                                                                         | Production Attributable to Domestic Linkages by Sector, 2010–2017                                                                                                                                                                                                                                                                                                                                                                                                                                                                                                                                                                                                                                                                                                                                                                                                                                                                                                                                                                                                                         | 154                  |
|-------------------------------------------------------------------------------------------------------------------------|-------------------------------------------------------------------------------------------------------------------------------------------------------------------------------------------------------------------------------------------------------------------------------------------------------------------------------------------------------------------------------------------------------------------------------------------------------------------------------------------------------------------------------------------------------------------------------------------------------------------------------------------------------------------------------------------------------------------------------------------------------------------------------------------------------------------------------------------------------------------------------------------------------------------------------------------------------------------------------------------------------------------------------------------------------------------------------------------|----------------------|
| 6.3.2                                                                                                                   | Production Attributable to Linkages with the Rest of the World by Sector, 2010–2017                                                                                                                                                                                                                                                                                                                                                                                                                                                                                                                                                                                                                                                                                                                                                                                                                                                                                                                                                                                                       | 154                  |
| 6.3.3                                                                                                                   | Net Intraregional Multipliers (M1), 2010–2017                                                                                                                                                                                                                                                                                                                                                                                                                                                                                                                                                                                                                                                                                                                                                                                                                                                                                                                                                                                                                                             | 155                  |
| 6.3.4                                                                                                                   | Net Interregional Multipliers (M2), 2010–2017                                                                                                                                                                                                                                                                                                                                                                                                                                                                                                                                                                                                                                                                                                                                                                                                                                                                                                                                                                                                                                             | 156                  |
| 6.3.5                                                                                                                   | Net Feedback Multipliers (M3), 2010–2017                                                                                                                                                                                                                                                                                                                                                                                                                                                                                                                                                                                                                                                                                                                                                                                                                                                                                                                                                                                                                                                  | 157                  |
| 6.3.6                                                                                                                   | Comparison of Exports in Gross and Value-Added Terms, 2010–2017                                                                                                                                                                                                                                                                                                                                                                                                                                                                                                                                                                                                                                                                                                                                                                                                                                                                                                                                                                                                                           | 158                  |
| 6.3.7                                                                                                                   | Comparison of Revealed Comparative Advantage Measures in Gross and Value-Added Terms, 2010–201                                                                                                                                                                                                                                                                                                                                                                                                                                                                                                                                                                                                                                                                                                                                                                                                                                                                                                                                                                                            | 7 158                |
| APP                                                                                                                     | ENDIX TABLES                                                                                                                                                                                                                                                                                                                                                                                                                                                                                                                                                                                                                                                                                                                                                                                                                                                                                                                                                                                                                                                                              |                      |
| A1.1                                                                                                                    | Hong Kong, China Input–Output Table, 2010                                                                                                                                                                                                                                                                                                                                                                                                                                                                                                                                                                                                                                                                                                                                                                                                                                                                                                                                                                                                                                                 |                      |
| A1.2                                                                                                                    | Hong Kong, China Input–Output Table, 2017                                                                                                                                                                                                                                                                                                                                                                                                                                                                                                                                                                                                                                                                                                                                                                                                                                                                                                                                                                                                                                                 | 175                  |
| A2.1                                                                                                                    | Japan Input–Output Table, 2010                                                                                                                                                                                                                                                                                                                                                                                                                                                                                                                                                                                                                                                                                                                                                                                                                                                                                                                                                                                                                                                            | 186                  |
| A2.2                                                                                                                    | Japan Input–Output Table, 2017                                                                                                                                                                                                                                                                                                                                                                                                                                                                                                                                                                                                                                                                                                                                                                                                                                                                                                                                                                                                                                                            | 196                  |
| A3.1                                                                                                                    | Mongolia Input–Output Table, 2010                                                                                                                                                                                                                                                                                                                                                                                                                                                                                                                                                                                                                                                                                                                                                                                                                                                                                                                                                                                                                                                         | 207                  |
| A3.2                                                                                                                    | Mongolia Input–Output Table, 2017                                                                                                                                                                                                                                                                                                                                                                                                                                                                                                                                                                                                                                                                                                                                                                                                                                                                                                                                                                                                                                                         | 217                  |
| A4.1                                                                                                                    | People's Republic of China Input-Output Table, 2010                                                                                                                                                                                                                                                                                                                                                                                                                                                                                                                                                                                                                                                                                                                                                                                                                                                                                                                                                                                                                                       |                      |
| A4.2                                                                                                                    | People's Republic of China Input-Output Table, 2017                                                                                                                                                                                                                                                                                                                                                                                                                                                                                                                                                                                                                                                                                                                                                                                                                                                                                                                                                                                                                                       | 238                  |
| A5.1                                                                                                                    | Republic of Korea Input-Output Table, 2010                                                                                                                                                                                                                                                                                                                                                                                                                                                                                                                                                                                                                                                                                                                                                                                                                                                                                                                                                                                                                                                | 249                  |
| A5.2                                                                                                                    | Republic of Korea Input-Output Table, 2017                                                                                                                                                                                                                                                                                                                                                                                                                                                                                                                                                                                                                                                                                                                                                                                                                                                                                                                                                                                                                                                | 259                  |
| A6.1                                                                                                                    | Taipei,China Input-Output Table, 2010                                                                                                                                                                                                                                                                                                                                                                                                                                                                                                                                                                                                                                                                                                                                                                                                                                                                                                                                                                                                                                                     | 270                  |
| A6.2                                                                                                                    | Taipei,China Input-Output Table, 2017                                                                                                                                                                                                                                                                                                                                                                                                                                                                                                                                                                                                                                                                                                                                                                                                                                                                                                                                                                                                                                                     | 280                  |
| FIGU                                                                                                                    | IDEC                                                                                                                                                                                                                                                                                                                                                                                                                                                                                                                                                                                                                                                                                                                                                                                                                                                                                                                                                                                                                                                                                      |                      |
|                                                                                                                         |                                                                                                                                                                                                                                                                                                                                                                                                                                                                                                                                                                                                                                                                                                                                                                                                                                                                                                                                                                                                                                                                                           |                      |
| 1                                                                                                                       | Decomposition of Value-added by Industry (Forward Linkages)                                                                                                                                                                                                                                                                                                                                                                                                                                                                                                                                                                                                                                                                                                                                                                                                                                                                                                                                                                                                                               |                      |
| 1                                                                                                                       |                                                                                                                                                                                                                                                                                                                                                                                                                                                                                                                                                                                                                                                                                                                                                                                                                                                                                                                                                                                                                                                                                           |                      |
| 2                                                                                                                       | Decomposition of Value-added by Industry (Forward Linkages)  Decomposition of Final Goods Production by Economy/Sector (Backward Linkages)  Kong, China                                                                                                                                                                                                                                                                                                                                                                                                                                                                                                                                                                                                                                                                                                                                                                                                                                                                                                                                   | 16                   |
| 2                                                                                                                       | Decomposition of Value-added by Industry (Forward Linkages)                                                                                                                                                                                                                                                                                                                                                                                                                                                                                                                                                                                                                                                                                                                                                                                                                                                                                                                                                                                                                               | 16                   |
| 2<br>Hong                                                                                                               | Decomposition of Value-added by Industry (Forward Linkages)                                                                                                                                                                                                                                                                                                                                                                                                                                                                                                                                                                                                                                                                                                                                                                                                                                                                                                                                                                                                                               | 16                   |
| 2<br>Hong<br>1.1.1a<br>1.1.1b<br>1.1.2a                                                                                 | Decomposition of Value-added by Industry (Forward Linkages)                                                                                                                                                                                                                                                                                                                                                                                                                                                                                                                                                                                                                                                                                                                                                                                                                                                                                                                                                                                                                               | 16                   |
| 2<br>Hong<br>1.1.1a<br>1.1.1b                                                                                           | Decomposition of Value-added by Industry (Forward Linkages)                                                                                                                                                                                                                                                                                                                                                                                                                                                                                                                                                                                                                                                                                                                                                                                                                                                                                                                                                                                                                               | 16<br>19<br>19<br>19 |
| 2<br>Hong<br>1.1.1a<br>1.1.1b<br>1.1.2a                                                                                 | Decomposition of Value-added by Industry (Forward Linkages)                                                                                                                                                                                                                                                                                                                                                                                                                                                                                                                                                                                                                                                                                                                                                                                                                                                                                                                                                                                                                               | 16<br>19<br>19<br>19 |
| 2<br>Hong<br>1.1.1a<br>1.1.1b<br>1.1.2a<br>1.1.2b                                                                       | Decomposition of Value-added by Industry (Forward Linkages)                                                                                                                                                                                                                                                                                                                                                                                                                                                                                                                                                                                                                                                                                                                                                                                                                                                                                                                                                                                                                               | 161919191919         |
| 2<br>Hong<br>1.1.1a<br>1.1.1b<br>1.1.2a<br>1.1.2b<br>1.1.2c                                                             | Decomposition of Value-added by Industry (Forward Linkages)                                                                                                                                                                                                                                                                                                                                                                                                                                                                                                                                                                                                                                                                                                                                                                                                                                                                                                                                                                                                                               | 161919191920         |
| Hong<br>1.1.1a<br>1.1.1b<br>1.1.2a<br>1.1.2b<br>1.1.2c<br>1.1.3a                                                        | Decomposition of Value-added by Industry (Forward Linkages)                                                                                                                                                                                                                                                                                                                                                                                                                                                                                                                                                                                                                                                                                                                                                                                                                                                                                                                                                                                                                               | 16191919192020       |
| Hong<br>1.1.1a<br>1.1.1b<br>1.1.2a<br>1.1.2b<br>1.1.2c<br>1.1.3a<br>1.1.3b                                              | Decomposition of Value-added by Industry (Forward Linkages)                                                                                                                                                                                                                                                                                                                                                                                                                                                                                                                                                                                                                                                                                                                                                                                                                                                                                                                                                                                                                               | 16191919202020       |
| 2<br>Hong<br>1.1.1a<br>1.1.1b<br>1.1.2a<br>1.1.2b<br>1.1.2c<br>1.1.3a<br>1.1.3b<br>1.1.3c                               | Decomposition of Value-added by Industry (Forward Linkages)                                                                                                                                                                                                                                                                                                                                                                                                                                                                                                                                                                                                                                                                                                                                                                                                                                                                                                                                                                                                                               | 1619191920202020     |
| 2<br>Hong<br>1.1.1a<br>1.1.1b<br>1.1.2a<br>1.1.2b<br>1.1.2c<br>1.1.3a<br>1.1.3b<br>1.1.3c<br>1.1.4a                     | Decomposition of Value-added by Industry (Forward Linkages)  Decomposition of Final Goods Production by Economy/Sector (Backward Linkages)  Kong, China  Gross Domestic Product Scaled to 2010 Levels in Comparison with the Rest of the World, 2010–2017.  Gross Domestic Product Share by 5-Sector Aggregation, 2017.  Gross Domestic Product Trend by Final Consumption Expenditure Components, 2010–2017.  Share of Consumption Expenditure by Final Consumption Expenditure Components, 2010–2017.  Final Consumption Expenditure Total Trend and Shares by 5-Sector Aggregation, 2010–2017.  Gross Total Output Trend and Shares by 5-Sector Aggregation, 2010–2017.  Shares by 5-Sector Aggregation Attributed to Foreign and Domestic Final Demand, 2010 and 2017.  Gross Output by Production Attributed to Foreign and Domestic Demand, 2010–2017.  Intermediate Consumption Shares by 5-Sector Aggregation, 2010–2017.  Intermediate Consumption Ratio to Output by 5-Sector Aggregation, 2010 and 2017.  Shares of Domestic and Imported Intermediate Consumption, 2010–2017. | 1619191920202021     |
| 2<br>Hong<br>1.1.1a<br>1.1.1b<br>1.1.2a<br>1.1.2b<br>1.1.2c<br>1.1.3a<br>1.1.3b<br>1.1.3c<br>1.1.4a<br>1.1.4b           | Decomposition of Value-added by Industry (Forward Linkages)                                                                                                                                                                                                                                                                                                                                                                                                                                                                                                                                                                                                                                                                                                                                                                                                                                                                                                                                                                                                                               | 16191920202121       |
| 2<br>Hong<br>1.1.1a<br>1.1.1b<br>1.1.2a<br>1.1.2b<br>1.1.2c<br>1.1.3a<br>1.1.3b<br>1.1.3c<br>1.1.4a<br>1.1.4b<br>1.1.4c | Decomposition of Value-added by Industry (Forward Linkages)                                                                                                                                                                                                                                                                                                                                                                                                                                                                                                                                                                                                                                                                                                                                                                                                                                                                                                                                                                                                                               | 1619192020202121     |
| 2<br>Hong<br>1.1.1a<br>1.1.1b<br>1.1.2a<br>1.1.2c<br>1.1.3a<br>1.1.3b<br>1.1.3c<br>1.1.4a<br>1.1.4c<br>1.1.4d           | Decomposition of Value-added by Industry (Forward Linkages)                                                                                                                                                                                                                                                                                                                                                                                                                                                                                                                                                                                                                                                                                                                                                                                                                                                                                                                                                                                                                               | 1619192020212121     |