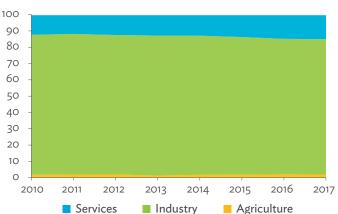

# TABLES, FIGURES, AND BOXES

| TAB   | LES                                                                                   |                |
|-------|---------------------------------------------------------------------------------------|----------------|
| 1     | Example of an Input-Output Table                                                      |                |
| 2     | Sector Aggregation Used in Input-Output Tables                                        |                |
| 3     | Multiregional Input-Output Table                                                      | 1              |
| Hong  | g Kong, China                                                                         |                |
| 1.1.1 | Gross Value Added Multipliers                                                         | 2              |
| 1.1.2 | Import Multipliers                                                                    | 2              |
| 1.1.3 | Output Multipliers                                                                    | 2              |
| 1.2.1 | Input-Output Backward Linkage                                                         | 2              |
| 1.2.2 | Input-Output Forward Linkage                                                          | 29             |
| 1.3.1 | Production Attributable to Domestic Linkages by Sector, 2010–2017                     | 34             |
| 1.3.2 | Production Attributable to Linkages with the Rest of the World by Sector, 2010–2017   | 34             |
| 1.3.3 | Net Intraregional Multipliers (M1), 2010–2017                                         | 3              |
| 1.3.4 | Net Interregional Multipliers (M2), 2010–2017                                         | 36             |
| 1.3.5 | Net Feedback Multipliers (M3), 2010–2017                                              | 3              |
| 1.3.6 | Comparison of Exports in Gross and Value-Added Terms, 2010–2017                       | 38             |
| 1.3.7 | Comparison of Revealed Comparative Advantage Measures in Gross and Value-Added Terms, |                |
|       | 2010-2017                                                                             | 38             |
| Japai | n                                                                                     |                |
| 2.1.1 | Gross Value Added Multipliers                                                         | 4 <sup>.</sup> |
| 2.1.2 | Import Multipliers                                                                    | -              |
| 2.1.3 | Output Multipliers                                                                    | 49             |
| 2.2.1 | Input-Output Backward Linkage                                                         | 5              |
| 2.2.2 | Input-Output Forward Linkage                                                          | _              |
| 2.3.1 | Production Attributable to Domestic Linkages by Sector, 2010–2017                     |                |
| 2.3.2 | Production Attributable to Linkages with the Rest of the World by Sector, 2010–2017   |                |
| 2.3.3 | Net Intraregional Multipliers (M1), 2010–2017                                         | 59             |
| 2.3.4 | Net Interregional Multipliers (M2), 2010–2017                                         | 60             |
| 2.3.5 | Net Feedback Multipliers (M3), 2010–2017                                              | 6              |
| 2.3.6 | Comparison of Exports in Gross and Value-Added Terms, 2010–2017                       | 6              |
| 2.3.7 | Comparison of Revealed Comparative Advantage Measures in Gross and Value-Added Terms, |                |
|       | 2010-2017                                                                             | 62             |
| Mong  | golia                                                                                 |                |
| 3.1.1 | Gross Value Added Multipliers                                                         | 7              |
| 3.1.2 | Import Multipliers                                                                    | 7              |
| 3.1.3 | Output Multipliers                                                                    | 7              |