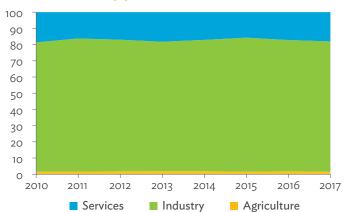

#### Tables, continued

|                                                                                                                         | Production Attributable to Domestic Linkages by Sector, 2010–2017                                                                                                                                                                                                                                                                                                                                                                                                                                                                                                                                                                                                                                                                                                                                                                                                                                                                                                                                                                                                                         | 154                  |
|-------------------------------------------------------------------------------------------------------------------------|-------------------------------------------------------------------------------------------------------------------------------------------------------------------------------------------------------------------------------------------------------------------------------------------------------------------------------------------------------------------------------------------------------------------------------------------------------------------------------------------------------------------------------------------------------------------------------------------------------------------------------------------------------------------------------------------------------------------------------------------------------------------------------------------------------------------------------------------------------------------------------------------------------------------------------------------------------------------------------------------------------------------------------------------------------------------------------------------|----------------------|
| 6.3.2                                                                                                                   | Production Attributable to Linkages with the Rest of the World by Sector, 2010–2017                                                                                                                                                                                                                                                                                                                                                                                                                                                                                                                                                                                                                                                                                                                                                                                                                                                                                                                                                                                                       | 154                  |
| 6.3.3                                                                                                                   | Net Intraregional Multipliers (M1), 2010–2017                                                                                                                                                                                                                                                                                                                                                                                                                                                                                                                                                                                                                                                                                                                                                                                                                                                                                                                                                                                                                                             | 155                  |
| 6.3.4                                                                                                                   | Net Interregional Multipliers (M2), 2010–2017                                                                                                                                                                                                                                                                                                                                                                                                                                                                                                                                                                                                                                                                                                                                                                                                                                                                                                                                                                                                                                             | 156                  |
| 6.3.5                                                                                                                   | Net Feedback Multipliers (M3), 2010–2017                                                                                                                                                                                                                                                                                                                                                                                                                                                                                                                                                                                                                                                                                                                                                                                                                                                                                                                                                                                                                                                  | 157                  |
| 6.3.6                                                                                                                   | Comparison of Exports in Gross and Value-Added Terms, 2010–2017                                                                                                                                                                                                                                                                                                                                                                                                                                                                                                                                                                                                                                                                                                                                                                                                                                                                                                                                                                                                                           | 158                  |
| 6.3.7                                                                                                                   | Comparison of Revealed Comparative Advantage Measures in Gross and Value-Added Terms, 2010–201                                                                                                                                                                                                                                                                                                                                                                                                                                                                                                                                                                                                                                                                                                                                                                                                                                                                                                                                                                                            | 7 158                |
| APP                                                                                                                     | ENDIX TABLES                                                                                                                                                                                                                                                                                                                                                                                                                                                                                                                                                                                                                                                                                                                                                                                                                                                                                                                                                                                                                                                                              |                      |
| A1.1                                                                                                                    | Hong Kong, China Input–Output Table, 2010                                                                                                                                                                                                                                                                                                                                                                                                                                                                                                                                                                                                                                                                                                                                                                                                                                                                                                                                                                                                                                                 |                      |
| A1.2                                                                                                                    | Hong Kong, China Input–Output Table, 2017                                                                                                                                                                                                                                                                                                                                                                                                                                                                                                                                                                                                                                                                                                                                                                                                                                                                                                                                                                                                                                                 | 175                  |
| A2.1                                                                                                                    | Japan Input–Output Table, 2010                                                                                                                                                                                                                                                                                                                                                                                                                                                                                                                                                                                                                                                                                                                                                                                                                                                                                                                                                                                                                                                            | 186                  |
| A2.2                                                                                                                    | Japan Input–Output Table, 2017                                                                                                                                                                                                                                                                                                                                                                                                                                                                                                                                                                                                                                                                                                                                                                                                                                                                                                                                                                                                                                                            | 196                  |
| A3.1                                                                                                                    | Mongolia Input–Output Table, 2010                                                                                                                                                                                                                                                                                                                                                                                                                                                                                                                                                                                                                                                                                                                                                                                                                                                                                                                                                                                                                                                         | 207                  |
| A3.2                                                                                                                    | Mongolia Input–Output Table, 2017                                                                                                                                                                                                                                                                                                                                                                                                                                                                                                                                                                                                                                                                                                                                                                                                                                                                                                                                                                                                                                                         | 217                  |
| A4.1                                                                                                                    | People's Republic of China Input-Output Table, 2010                                                                                                                                                                                                                                                                                                                                                                                                                                                                                                                                                                                                                                                                                                                                                                                                                                                                                                                                                                                                                                       |                      |
| A4.2                                                                                                                    | People's Republic of China Input-Output Table, 2017                                                                                                                                                                                                                                                                                                                                                                                                                                                                                                                                                                                                                                                                                                                                                                                                                                                                                                                                                                                                                                       | 238                  |
| A5.1                                                                                                                    | Republic of Korea Input-Output Table, 2010                                                                                                                                                                                                                                                                                                                                                                                                                                                                                                                                                                                                                                                                                                                                                                                                                                                                                                                                                                                                                                                | 249                  |
| A5.2                                                                                                                    | Republic of Korea Input-Output Table, 2017                                                                                                                                                                                                                                                                                                                                                                                                                                                                                                                                                                                                                                                                                                                                                                                                                                                                                                                                                                                                                                                | 259                  |
| A6.1                                                                                                                    | Taipei,China Input-Output Table, 2010                                                                                                                                                                                                                                                                                                                                                                                                                                                                                                                                                                                                                                                                                                                                                                                                                                                                                                                                                                                                                                                     | 270                  |
| A6.2                                                                                                                    | Taipei,China Input-Output Table, 2017                                                                                                                                                                                                                                                                                                                                                                                                                                                                                                                                                                                                                                                                                                                                                                                                                                                                                                                                                                                                                                                     | 280                  |
| FIGU                                                                                                                    | IDEC                                                                                                                                                                                                                                                                                                                                                                                                                                                                                                                                                                                                                                                                                                                                                                                                                                                                                                                                                                                                                                                                                      |                      |
|                                                                                                                         |                                                                                                                                                                                                                                                                                                                                                                                                                                                                                                                                                                                                                                                                                                                                                                                                                                                                                                                                                                                                                                                                                           |                      |
| 1                                                                                                                       | Decomposition of Value-added by Industry (Forward Linkages)                                                                                                                                                                                                                                                                                                                                                                                                                                                                                                                                                                                                                                                                                                                                                                                                                                                                                                                                                                                                                               |                      |
| 1                                                                                                                       |                                                                                                                                                                                                                                                                                                                                                                                                                                                                                                                                                                                                                                                                                                                                                                                                                                                                                                                                                                                                                                                                                           |                      |
| 2                                                                                                                       | Decomposition of Value-added by Industry (Forward Linkages)  Decomposition of Final Goods Production by Economy/Sector (Backward Linkages)  Kong, China                                                                                                                                                                                                                                                                                                                                                                                                                                                                                                                                                                                                                                                                                                                                                                                                                                                                                                                                   | 16                   |
| 2                                                                                                                       | Decomposition of Value-added by Industry (Forward Linkages)                                                                                                                                                                                                                                                                                                                                                                                                                                                                                                                                                                                                                                                                                                                                                                                                                                                                                                                                                                                                                               | 16                   |
| 2<br>Hong                                                                                                               | Decomposition of Value-added by Industry (Forward Linkages)                                                                                                                                                                                                                                                                                                                                                                                                                                                                                                                                                                                                                                                                                                                                                                                                                                                                                                                                                                                                                               | 16                   |
| 2<br>Hong<br>1.1.1a<br>1.1.1b<br>1.1.2a                                                                                 | Decomposition of Value-added by Industry (Forward Linkages)                                                                                                                                                                                                                                                                                                                                                                                                                                                                                                                                                                                                                                                                                                                                                                                                                                                                                                                                                                                                                               | 16                   |
| 2<br>Hong<br>1.1.1a<br>1.1.1b                                                                                           | Decomposition of Value-added by Industry (Forward Linkages)                                                                                                                                                                                                                                                                                                                                                                                                                                                                                                                                                                                                                                                                                                                                                                                                                                                                                                                                                                                                                               | 16<br>19<br>19<br>19 |
| 2<br>Hong<br>1.1.1a<br>1.1.1b<br>1.1.2a                                                                                 | Decomposition of Value-added by Industry (Forward Linkages)                                                                                                                                                                                                                                                                                                                                                                                                                                                                                                                                                                                                                                                                                                                                                                                                                                                                                                                                                                                                                               | 16<br>19<br>19<br>19 |
| 2<br>Hong<br>1.1.1a<br>1.1.1b<br>1.1.2a<br>1.1.2b                                                                       | Decomposition of Value-added by Industry (Forward Linkages)                                                                                                                                                                                                                                                                                                                                                                                                                                                                                                                                                                                                                                                                                                                                                                                                                                                                                                                                                                                                                               | 161919191919         |
| 2<br>Hong<br>1.1.1a<br>1.1.1b<br>1.1.2a<br>1.1.2b<br>1.1.2c                                                             | Decomposition of Value-added by Industry (Forward Linkages)                                                                                                                                                                                                                                                                                                                                                                                                                                                                                                                                                                                                                                                                                                                                                                                                                                                                                                                                                                                                                               | 161919191920         |
| Hong<br>1.1.1a<br>1.1.1b<br>1.1.2a<br>1.1.2b<br>1.1.2c<br>1.1.3a                                                        | Decomposition of Value-added by Industry (Forward Linkages)                                                                                                                                                                                                                                                                                                                                                                                                                                                                                                                                                                                                                                                                                                                                                                                                                                                                                                                                                                                                                               | 16191919192020       |
| Hong<br>1.1.1a<br>1.1.1b<br>1.1.2a<br>1.1.2b<br>1.1.2c<br>1.1.3a<br>1.1.3b                                              | Decomposition of Value-added by Industry (Forward Linkages)                                                                                                                                                                                                                                                                                                                                                                                                                                                                                                                                                                                                                                                                                                                                                                                                                                                                                                                                                                                                                               | 16191919202020       |
| 2<br>Hong<br>1.1.1a<br>1.1.1b<br>1.1.2a<br>1.1.2b<br>1.1.2c<br>1.1.3a<br>1.1.3b<br>1.1.3c                               | Decomposition of Value-added by Industry (Forward Linkages)                                                                                                                                                                                                                                                                                                                                                                                                                                                                                                                                                                                                                                                                                                                                                                                                                                                                                                                                                                                                                               | 1619191920202020     |
| 2<br>Hong<br>1.1.1a<br>1.1.1b<br>1.1.2a<br>1.1.2b<br>1.1.2c<br>1.1.3a<br>1.1.3b<br>1.1.3c<br>1.1.4a                     | Decomposition of Value-added by Industry (Forward Linkages)  Decomposition of Final Goods Production by Economy/Sector (Backward Linkages)  Kong, China  Gross Domestic Product Scaled to 2010 Levels in Comparison with the Rest of the World, 2010–2017.  Gross Domestic Product Share by 5-Sector Aggregation, 2017.  Gross Domestic Product Trend by Final Consumption Expenditure Components, 2010–2017.  Share of Consumption Expenditure by Final Consumption Expenditure Components, 2010–2017.  Final Consumption Expenditure Total Trend and Shares by 5-Sector Aggregation, 2010–2017.  Gross Total Output Trend and Shares by 5-Sector Aggregation, 2010–2017.  Shares by 5-Sector Aggregation Attributed to Foreign and Domestic Final Demand, 2010 and 2017.  Gross Output by Production Attributed to Foreign and Domestic Demand, 2010–2017.  Intermediate Consumption Shares by 5-Sector Aggregation, 2010–2017.  Intermediate Consumption Ratio to Output by 5-Sector Aggregation, 2010 and 2017.  Shares of Domestic and Imported Intermediate Consumption, 2010–2017. | 1619191920202021     |
| 2<br>Hong<br>1.1.1a<br>1.1.1b<br>1.1.2a<br>1.1.2b<br>1.1.2c<br>1.1.3a<br>1.1.3b<br>1.1.3c<br>1.1.4a<br>1.1.4b           | Decomposition of Value-added by Industry (Forward Linkages)                                                                                                                                                                                                                                                                                                                                                                                                                                                                                                                                                                                                                                                                                                                                                                                                                                                                                                                                                                                                                               | 16191920202121       |
| 2<br>Hong<br>1.1.1a<br>1.1.1b<br>1.1.2a<br>1.1.2b<br>1.1.2c<br>1.1.3a<br>1.1.3b<br>1.1.3c<br>1.1.4a<br>1.1.4b<br>1.1.4c | Decomposition of Value-added by Industry (Forward Linkages)                                                                                                                                                                                                                                                                                                                                                                                                                                                                                                                                                                                                                                                                                                                                                                                                                                                                                                                                                                                                                               | 1619192020202121     |
| 2<br>Hong<br>1.1.1a<br>1.1.1b<br>1.1.2a<br>1.1.2c<br>1.1.3a<br>1.1.3b<br>1.1.3c<br>1.1.4a<br>1.1.4c<br>1.1.4d           | Decomposition of Value-added by Industry (Forward Linkages)                                                                                                                                                                                                                                                                                                                                                                                                                                                                                                                                                                                                                                                                                                                                                                                                                                                                                                                                                                                                                               | 1619192020212121     |