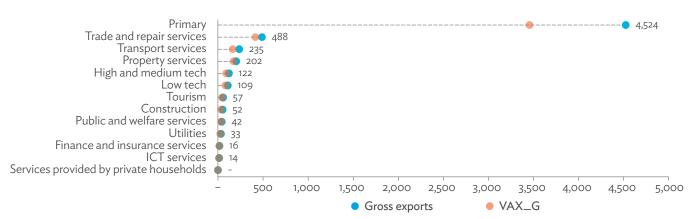

an Development Bank Multi-Regional Input-Output Database.

Click here for figure data

Figure 3.3.11: Total Foreign-Traded Output, 2010–2017 (\$ million)



\$ = United States dollar.
Source: Asian Development Bank Multi-Regional Input-Output Database.

Figure 3.3.12: Decomposition of Total Production Attributable to Domestic and Interregional Demand, 2010–2017 (\$ million)



\$ = United States dollar.

Source: Asian Development Bank Multi-Regional Input-Output Database.

Click here for figure data

Figure 3.3.13: Growth Rates of Production Components Based on Two-Region Input-Output Table, 2010–2017 (%)



Source: Asian Development Bank Multi-Regional Input-Output Database.

Click here for figure data

Figure 3.3.14: Gross Exports versus Value-Added Exports by Sector, 2017 (\$ million)



\$ = United States dollar, ICT = information and communication technology.

Note: "VAX\_G" refers to domestic value added ultimately absorbed abroad as defined in Wang, Wei, and Zhu (2013).

Source: Asian Development Bank Multi-Regional Input-Output Database.

Figure 3.3.15: Comparison of Traditional and New Revealed Comparative Advantage by Sector, 2017



ICT = information and communication technology.

Note: "VAX\_G" refers to domestic value added ultimately absorbed abroad as defined in Wang, Wei, and Zhu (2013).

Source: Asian Development Bank Multi-Regional Input-Output Database.

Click here for figure data

Table 3.3.1: Production Attributable to Domestic Linkages by Sector, 2010–2017 (\$ million)

| Sectors              | 2010  | 2011  | 2012  | 2013         | 2014            | 2