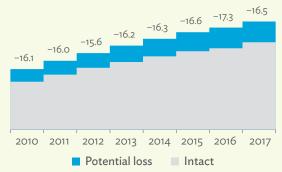

Asian Development Bank Multi-Regional Input-Output Database.

#### Box 1: Hypothetical Extraction of Financial Intermediation Industry in Hong Kong, China

Figure 1.2.3a: Potential Decline in Gross Value Added, Figure 1.2.4a: Potential Decline in Gross Output, 2010-2017 (%)



Source: Asian Development Bank Multi-Regional Input-Output Database. Click here for figure data

Figure 1.2.3b: Potential Decline in Gross Value Added **Attributed to Domestic Final Demand,** 2010-2017 (%)



Source: Asian Development Bank Multi-Regional Input-Output Database. Click here for figure data

2010-2017 (%)



Source: Asian Development Bank Multi-Regional Input-Output Database. Click here for figure data

Figure 1.2.4b: Potential Decline in Gross Output Attributed to Domestic Final Demand, 2010-2017 (%)



Source: Asian Development Bank Multi-Regional Input-Output Database. Click here for figure data

Figure 1.2.3c: Potential Decline in Gross Value Added Attributed to Exports, 2010–2017 (%)



Source: Asian Development Bank Multi-Regional Input-Output Database. Click here for figure data

Figure 1.2.4c: Potential Decline in Gross Output Attributed to Exports, 2010-2017 (%)



Source: Asian Development Bank Multi-Regional Input-Output Database. Click here for figure data

Table 1.2.1: Input-Output Backward Linkage

| Industry                                                      | 2010              | 2011  | 201.2 | 201.3 | 2014  | 201.5 | 2016  | 2017               |
|---------------------------------------------------------------|-------------------|-------|-------|-------|-------|-------|