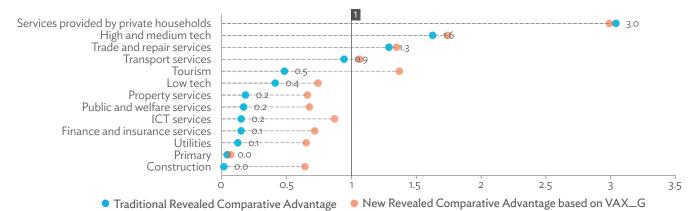

# TABLES, FIGURES, AND BOXES

| TAB   | LES                                                                                   |                |
|-------|---------------------------------------------------------------------------------------|----------------|
| 1     | Example of an Input-Output Table                                                      |                |
| 2     | Sector Aggregation Used in Input-Output Tables                                        |                |
| 3     | Multiregional Input-Output Table                                                      | 1              |
| Hong  | g Kong, China                                                                         |                |
| 1.1.1 | Gross Value Added Multipliers                                                         | 2              |
| 1.1.2 | Import Multipliers                                                                    | 2              |
| 1.1.3 | Output Multipliers                                                                    | 2              |
| 1.2.1 | Input-Output Backward Linkage                                                         | 2              |
| 1.2.2 | Input-Output Forward Linkage                                                          | 29             |
| 1.3.1 | Production Attributable to Domestic Linkages by Sector, 2010–2017                     | 34             |
| 1.3.2 | Production Attributable to Linkages with the Rest of the World by Sector, 2010–2017   | 34             |
| 1.3.3 | Net Intraregional Multipliers (M1), 2010–2017                                         | 3              |
| 1.3.4 | Net Interregional Multipliers (M2), 2010–2017                                         | 36             |
| 1.3.5 | Net Feedback Multipliers (M3), 2010–2017                                              | 3              |
| 1.3.6 | Comparison of Exports in Gross and Value-Added Terms, 2010–2017                       | 38             |
| 1.3.7 | Comparison of Revealed Comparative Advantage Measures in Gross and Value-Added Terms, |                |
|       | 2010-2017                                                                             | 38             |
| Japai | n                                                                                     |                |
| 2.1.1 | Gross Value Added Multipliers                                                         | 4 <sup>.</sup> |
| 2.1.2 | Import Multipliers                                                                    | -              |
| 2.1.3 | Output Multipliers                                                                    | 49             |
| 2.2.1 | Input-Output Backward Linkage                                                         | 5              |
| 2.2.2 | Input-Output Forward Linkage                                                          | _              |
| 2.3.1 | Production Attributable to Domestic Linkages by Sector, 2010–2017                     |                |
| 2.3.2 | Production Attributable to Linkages with the Rest of the World by Sector, 2010–2017   |                |
| 2.3.3 | Net Intraregional Multipliers (M1), 2010–2017                                         | 59             |
| 2.3.4 | Net Interregional Multipliers (M2), 2010–2017                                         | 60             |
| 2.3.5 | Net Feedback Multipliers (M3), 2010–2017                                              | 6              |
| 2.3.6 | Comparison of Exports in Gross and Value-Added Terms, 2010–2017                       | 6              |
| 2.3.7 | Comparison of Revealed Comparative Advantage Measures in Gross and Value-Added Terms, |                |
|       | 2010-2017                                                                             | 62             |
| Mong  | golia                                                                                 |                |
| 3.1.1 | Gross Value Added Multipliers                                                         | 7              |
| 3.1.2 | Import Multipliers                                                                    | 7              |
| 3.1.3 | Output Multipliers                                                                    | 7              |

#### Tables, continued

| 3.2.1          | Input-Output Backward Linkage                                                         | 76  |
|----------------|---------------------------------------------------------------------------------------|-----|
| 3.2.2          | Input-Output Forward Linkage                                                          | 77  |
| 3.3.1          | Production Attributable to Domestic Linkages by Sector, 2010–2017                     | 82  |
| 3.3.2          | Production Attributable to Linkages with the Rest of the World by Sector, 2010–2017   | 82  |
| 3.3.3          | Net Intraregional Multipliers (M1), 2010–2017                                         | 83  |
| 3.3.4          | Net Interregional Multipliers (M2), 2010–2017                                         | 84  |
| 3.3.5          | Net Feedback Multipliers (M <sub>3</sub> ), 2010–2017                                 |     |
| 3.3.6          | Comparison of Exports in Gross and Value-Added Terms, 2010–2017                       | 86  |
| 3.3.7          | Comparison of Revealed Comparative Advantage Measures in Gross and Value-Added Terms, | 86  |
| Doord          |                                                                                       |     |
|                | e's Republic of China  Cross Value Added Multiplians                                  | 0.5 |
| 4.1.1          | Gross Value Added Multipliers                                                         |     |
| 4.1.2          | Import Multipliers                                                                    | -   |
| 4.1.3          | Output Multipliers                                                                    |     |
| 4.2.1          | Input-Output Backward LinkageInput-Output Forward Linkage                             |     |
| 4.2.2          | Production Attributable to Domestic Linkages by Sector, 2010–2017                     |     |
| 4.3.1          | Production Attributable to Domestic Linkages by Sector, 2010–2017                     |     |
| 4.3.2          | Net Intraregional Multipliers (M1), 2010–2017                                         |     |
| 4.3.3          | Net Interregional Multipliers (M2), 2010–2017                                         | -   |
| 4.3.4          | Net Feedback Multipliers (M3), 2010–2017                                              |     |
| 4.3.5<br>4.3.6 | Comparison of Exports in Gross and Value-Added Terms, 2010–2017                       |     |
|                | Comparison of Revealed Comparative Advantage Measures in Gross and Value-Added Terms, | 110 |
| 4.3.7          | 2010–2017                                                                             | 110 |
| Renul          | blic of Korea                                                                         |     |
| 5.1.1          | Gross Value Added Multipliers                                                         | 110 |
| 5.1.2          | Import Multipliers                                                                    |     |
| 5.1.3          | Output Multipliers                                                                    |     |
| 5.2.1          | Input-Output Backward Linkage                                                         |     |
| 5.2.2          | Input-Output Forward Linkage                                                          | -   |
| 5.3.1          | Production Attributable to Domestic Linkages by Sector, 2010–2017                     | _   |
| 5.3.2          | Production Attributable to Linkages with the Rest of the World by Sector, 2010–2017   |     |
| 5.3.3          | Net Intraregional Multipliers (M1), 2010–2017                                         |     |
| 5.3.4          | Net Interregional Multipliers (M2), 2010–2017                                         |     |
| 5.3.5          | Net Feedback Multipliers (M3), 2010–2017                                              |     |
| 5.3.6          | Comparison of Exports in Gross and Value-Added Terms, 2010–2017                       | 134 |
| 5.3.7          | Comparison of Revealed Comparative Advantage Measures in Gross and Value-Added Terms, |     |
|                | 2010–2017                                                                             | 134 |
| Taipe          | i,China                                                                               |     |
| 6.1.1          | Gross Value Added Multipliers                                                         |     |
| 6.1.2          | Import Multipliers                                                                    |     |
| 6.1.3          | Output Multipliers                                                                    |     |
| 6.2.1          | Input-Output Backward Linkage                                                         |     |
| 6.2.2          | Input-Output Forward Linkage                                                          | 149 |
|                |                                                                                       |     |

#### Tables, continued

|                                                                                                                         | Production Attributable to Domestic Linkages by Sector, 2010–2017                                                                                                                                                                                                                                                                                                                                                                                                                                                                                                                                                                                                                                                                                                                                                                                                                                                                                                                                                                                                                         | 154                  |
|-------------------------------------------------------------------------------------------------------------------------|-------------------------------------------------------------------------------------------------------------------------------------------------------------------------------------------------------------------------------------------------------------------------------------------------------------------------------------------------------------------------------------------------------------------------------------------------------------------------------------------------------------------------------------------------------------------------------------------------------------------------------------------------------------------------------------------------------------------------------------------------------------------------------------------------------------------------------------------------------------------------------------------------------------------------------------------------------------------------------------------------------------------------------------------------------------------------------------------|----------------------|
| 6.3.2                                                                                                                   | Production Attributable to Linkages with the Rest of the World by Sector, 2010–2017                                                                                                                                                                                                                                                                                                                                                                                                                                                                                                                                                                                                                                                                                                                                                                                                                                                                                                                                                                                                       | 154                  |
| 6.3.3                                                                                                                   | Net Intraregional Multipliers (M1), 2010–2017                                                                                                                                                                                                                                                                                                                                                                                                                                                                                                                                                                                                                                                                                                                                                                                                                                                                                                                                                                                                                                             | 155                  |
| 6.3.4                                                                                                                   | Net Interregional Multipliers (M2), 2010–2017                                                                                                                                                                                                                                                                                                                                                                                                                                                                                                                                                                                                                                                                                                                                                                                                                                                                                                                                                                                                                                             | 156                  |
| 6.3.5                                                                                                                   | Net Feedback Multipliers (M3), 2010–2017                                                                                                                                                                                                                                                                                                                                                                                                                                                                                                                                                                                                                                                                                                                                                                                                                                                                                                                                                                                                                                                  | 157                  |
| 6.3.6                                                                                                                   | Comparison of Exports in Gross and Value-Added Terms, 2010–2017                                                                                                                                                                                                                                                                                                                                                                                                                                                                                                                                                                                                                                                                                                                                                                                                                                                                                                                                                                                                                           | 158                  |
| 6.3.7                                                                                                                   | Comparison of Revealed Comparative Advantage Measures in Gross and Value-Added Terms, 2010–201                                                                                                                                                                                                                                                                                                                                                                                                                                                                                                                                                                                                                                                                                                                                                                                                                                                                                                                                                                                            | 7 158                |
| APP                                                                                                                     | ENDIX TABLES                                                                                                                                                                                                                                                                                                                                                                                                                                                                                                                                                                                                                                                                                                                                                                                                                                                                                                                                                                                                                                                                              |                      |
| A1.1                                                                                                                    | Hong Kong, China Input–Output Table, 2010                                                                                                                                                                                                                                                                                                                                                                                                                                                                                                                                                                                                                                                                                                                                                                                                                                                                                                                                                                                                                                                 |                      |
| A1.2                                                                                                                    | Hong Kong, China Input–Output Table, 2017                                                                                                                                                                                                                                                                                                                                                                                                                                                                                                                                                                                                                                                                                                                                                                                                                                                                                                                                                                                                                                                 | 175                  |
| A2.1                                                                                                                    | Japan Input–Output Table, 2010                                                                                                                                                                                                                                                                                                                                                                                                                                                                                                                                                                                                                                                                                                                                                                                                                                                                                                                                                                                                                                                            | 186                  |
| A2.2                                                                                                                    | Japan Input–Output Table, 2017                                                                                                                                                                                                                                                                                                                                                                                                                                                                                                                                                                                                                                                                                                                                                                                                                                                                                                                                                                                                                                                            | 196                  |
| A3.1                                                                                                                    | Mongolia Input–Output Table, 2010                                                                                                                                                                                                                                                                                                                                                                                                                                                                                                                                                                                                                                                                                                                                                                                                                                                                                                                                                                                                                                                         | 207                  |
| A3.2                                                                                                                    | Mongolia Input–Output Table, 2017                                                                                                                                                                                                                                                                                                                                                                                                                                                                                                                                                                                                                                                                                                                                                                                                                                                                                                                                                                                                                                                         | 217                  |
| A4.1                                                                                                                    | People's Republic of China Input-Output Table, 2010                                                                                                                                                                                                                                                                                                                                                                                                                                                                                                                                                                                                                                                                                                                                                                                                                                                                                                                                                                                                                                       |                      |
| A4.2                                                                                                                    | People's Republic of China Input-Output Table, 2017                                                                                                                                                                                                                                                                                                                                                                                                                                                                                                                                                                                                                                                                                                                                                                                                                                                                                                                                                                                                                                       | 238                  |
| A5.1                                                                                                                    | Republic of Korea Input-Output Table, 2010                                                                                                                                                                                                                                                                                                                                                                                                                                                                                                                                                                                                                                                                                                                                                                                                                                                                                                                                                                                                                                                | 249                  |
| A5.2                                                                                                                    | Republic of Korea Input-Output Table, 2017                                                                                                                                                                                                                                                                                                                                                                                                                                                                                                                                                                                                                                                                                                                                                                                                                                                                                                                                                                                                                                                | 259                  |
| A6.1                                                                                                                    | Taipei,China Input-Output Table, 2010                                                                                                                                                                                                                                                                                                                                                                                                                                                                                                                                                                                                                                                                                                                                                                                                                                                                                                                                                                                                                                                     | 270                  |
| A6.2                                                                                                                    | Taipei,China Input-Output Table, 2017                                                                                                                                                                                                                                                                                                                                                                                                                                                                                                                                                                                                                                                                                                                                                                                                                                                                                                                                                                                                                                                     | 280                  |
| FIGU                                                                                                                    | IDEC                                                                                                                                                                                                                                                                                                                                                                                                                                                                                                                                                                                                                                                                                                                                                                                                                                                                                                                                                                                                                                                                                      |                      |
|                                                                                                                         |                                                                                                                                                                                                                                                                                                                                                                                                                                                                                                                                                                                                                                                                                                                                                                                                                                                                                                                                                                                                                                                                                           |                      |
| 1                                                                                                                       | Decomposition of Value-added by Industry (Forward Linkages)                                                                                                                                                                                                                                                                                                                                                                                                                                                                                                                                                                                                                                                                                                                                                                                                                                                                                                                                                                                                                               |                      |
| 1                                                                                                                       |                                                                                                                                                                                                                                                                                                                                                                                                                                                                                                                                                                                                                                                                                                                                                                                                                                                                                                                                                                                                                                                                                           |                      |
| 2                                                                                                                       | Decomposition of Value-added by Industry (Forward Linkages)  Decomposition of Final Goods Production by Economy/Sector (Backward Linkages)  Kong, China                                                                                                                                                                                                                                                                                                                                                                                                                                                                                                                                                                                                                                                                                                                                                                                                                                                                                                                                   | 16                   |
| 2                                                                                                                       | Decomposition of Value-added by Industry (Forward Linkages)                                                                                                                                                                                                                                                                                                                                                                                                                                                                                                                                                                                                                                                                                                                                                                                                                                                                                                                                                                                                                               | 16                   |
| 2<br>Hong                                                                                                               | Decomposition of Value-added by Industry (Forward Linkages)                                                                                                                                                                                                                                                                                                                                                                                                                                                                                                                                                                                                                                                                                                                                                                                                                                                                                                                                                                                                                               | 16                   |
| 2<br>Hong<br>1.1.1a<br>1.1.1b<br>1.1.2a                                                                                 | Decomposition of Value-added by Industry (Forward Linkages)                                                                                                                                                                                                                                                                                                                                                                                                                                                                                                                                                                                                                                                                                                                                                                                                                                                                                                                                                                                                                               | 16                   |
| 2<br>Hong<br>1.1.1a<br>1.1.1b                                                                                           | Decomposition of Value-added by Industry (Forward Linkages)                                                                                                                                                                                                                                                                                                                                                                                                                                                                                                                                                                                                                                                                                                                                                                                                                                                                                                                                                                                                                               | 16<br>19<br>19<br>19 |
| 2<br>Hong<br>1.1.1a<br>1.1.1b<br>1.1.2a                                                                                 | Decomposition of Value-added by Industry (Forward Linkages)                                                                                                                                                                                                                                                                                                                                                                                                                                                                                                                                                                                                                                                                                                                                                                                                                                                                                                                                                                                                                               | 16<br>19<br>19<br>19 |
| 2<br>Hong<br>1.1.1a<br>1.1.1b<br>1.1.2a<br>1.1.2b                                                                       | Decomposition of Value-added by Industry (Forward Linkages)                                                                                                                                                                                                                                                                                                                                                                                                                                                                                                                                                                                                                                                                                                                                                                                                                                                                                                                                                                                                                               | 161919191919         |
| 2<br>Hong<br>1.1.1a<br>1.1.1b<br>1.1.2a<br>1.1.2b<br>1.1.2c                                                             | Decomposition of Value-added by Industry (Forward Linkages)                                                                                                                                                                                                                                                                                                                                                                                                                                                                                                                                                                                                                                                                                                                                                                                                                                                                                                                                                                                                                               | 161919191920         |
| Hong<br>1.1.1a<br>1.1.1b<br>1.1.2a<br>1.1.2b<br>1.1.2c<br>1.1.3a                                                        | Decomposition of Value-added by Industry (Forward Linkages)                                                                                                                                                                                                                                                                                                                                                                                                                                                                                                                                                                                                                                                                                                                                                                                                                                                                                                                                                                                                                               | 16191919192020       |
| Hong<br>1.1.1a<br>1.1.1b<br>1.1.2a<br>1.1.2b<br>1.1.2c<br>1.1.3a<br>1.1.3b                                              | Decomposition of Value-added by Industry (Forward Linkages)                                                                                                                                                                                                                                                                                                                                                                                                                                                                                                                                                                                                                                                                                                                                                                                                                                                                                                                                                                                                                               | 16191919202020       |
| 2<br>Hong<br>1.1.1a<br>1.1.1b<br>1.1.2a<br>1.1.2b<br>1.1.2c<br>1.1.3a<br>1.1.3b<br>1.1.3c                               | Decomposition of Value-added by Industry (Forward Linkages)                                                                                                                                                                                                                                                                                                                                                                                                                                                                                                                                                                                                                                                                                                                                                                                                                                                                                                                                                                                                                               | 1619191920202020     |
| 2<br>Hong<br>1.1.1a<br>1.1.1b<br>1.1.2a<br>1.1.2b<br>1.1.2c<br>1.1.3a<br>1.1.3b<br>1.1.3c<br>1.1.4a                     | Decomposition of Value-added by Industry (Forward Linkages)  Decomposition of Final Goods Production by Economy/Sector (Backward Linkages)  Kong, China  Gross Domestic Product Scaled to 2010 Levels in Comparison with the Rest of the World, 2010–2017.  Gross Domestic Product Share by 5-Sector Aggregation, 2017.  Gross Domestic Product Trend by Final Consumption Expenditure Components, 2010–2017.  Share of Consumption Expenditure by Final Consumption Expenditure Components, 2010–2017.  Final Consumption Expenditure Total Trend and Shares by 5-Sector Aggregation, 2010–2017.  Gross Total Output Trend and Shares by 5-Sector Aggregation, 2010–2017.  Shares by 5-Sector Aggregation Attributed to Foreign and Domestic Final Demand, 2010 and 2017.  Gross Output by Production Attributed to Foreign and Domestic Demand, 2010–2017.  Intermediate Consumption Shares by 5-Sector Aggregation, 2010–2017.  Intermediate Consumption Ratio to Output by 5-Sector Aggregation, 2010 and 2017.  Shares of Domestic and Imported Intermediate Consumption, 2010–2017. | 1619191920202021     |
| 2<br>Hong<br>1.1.1a<br>1.1.1b<br>1.1.2a<br>1.1.2b<br>1.1.2c<br>1.1.3a<br>1.1.3b<br>1.1.3c<br>1.1.4a<br>1.1.4b           | Decomposition of Value-added by Industry (Forward Linkages)                                                                                                                                                                                                                                                                                                                                                                                                                                                                                                                                                                                                                                                                                                                                                                                                                                                                                                                                                                                                                               | 16191920202121       |
| 2<br>Hong<br>1.1.1a<br>1.1.1b<br>1.1.2a<br>1.1.2b<br>1.1.2c<br>1.1.3a<br>1.1.3b<br>1.1.3c<br>1.1.4a<br>1.1.4b<br>1.1.4c | Decomposition of Value-added by Industry (Forward Linkages)                                                                                                                                                                                                                                                                                                                                                                                                                                                                                                                                                                                                                                                                                                                                                                                                                                                                                                                                                                                                                               | 1619192020202121     |
| 2<br>Hong<br>1.1.1a<br>1.1.1b<br>1.1.2a<br>1.1.2c<br>1.1.3a<br>1.1.3b<br>1.1.3c<br>1.1.4a<br>1.1.4c<br>1.1.4d           | Decomposition of Value-added by Industry (Forward Linkages)                                                                                                                                                                                                                                                                                                                                                                                                                                                                                                                                                                                                                                                                                                                                                                                                                                                                                                                                                                                                                               | 1619192020212121     |