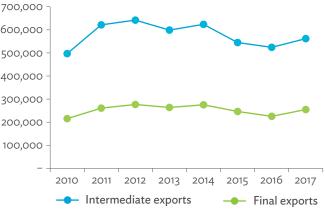

put Database.

2.3

### INTERNATIONAL TRADE AND PRODUCTION LINKAGES

Japan

Figure 2.3.1: Exports and Imports as a Share of Gross Domestic Product, 2010-2017 (%)



GDP = gross domestic product. Source: Asian Development Bank Multi-Regional Input-Output Database.

Click here for figure data

Figure 2.3.2: Total Foreign Trade by Sector, 2017 (\$ million)



\$ = United States dollar, ICT = information and communication technology. Source: Asian Development Bank Multi-Regional Input-Output Database.

Figure 2.3.3: Trend of Export Activity by End-Use Category, 2010–2017 (\$ million)



\$ = United States dollar.

Source: Asian Development Bank Multi-Regional Input-Output Database.

Click here for figure data

Figure 2.3.6: Trend of Import Activity by End-Use Category, 2010–2017 (\$ million)



\$ = United States dollar.

Source: Asian Development Bank Multi-Regional Input-Output Database.

Click here for figure data

Figure 2.3.4: Shares of Sectors to Total Intermediate Exports, 2010–2017 (%)



Source: Asian Development Bank Multi-Regional Input-Output Database.

Click here for figure data

Figure 2.3.7: Shares of Sectors to Total Intermediate Imports, 2010-2017 (%)



Source: Asian Development Bank Multi-Regional Input-Output Database.

Click here for figure data

Figure 2.3.5: Shares of Sectors to Total Final Exports, 2010–2017 (%)



Source: Asian Development Bank Multi-Regional Input-Output Database.

Click here for figure data

Figure 2.3.8: Shares of Sectors to Total Final Imports, 2010–2017 (%)



Source: Asian Development Bank Multi-Regional Input-Output Database.

Cl