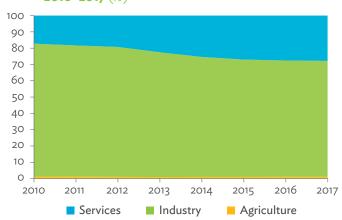

# TABLES, FIGURES, AND BOXES

| TAB   | LES                                                                                   |                |
|-------|---------------------------------------------------------------------------------------|----------------|
| 1     | Example of an Input-Output Table                                                      |                |
| 2     | Sector Aggregation Used in Input-Output Tables                                        |                |
| 3     | Multiregional Input-Output Table                                                      | 1              |
| Hong  | g Kong, China                                                                         |                |
| 1.1.1 | Gross Value Added Multipliers                                                         | 2              |
| 1.1.2 | Import Multipliers                                                                    | 2              |
| 1.1.3 | Output Multipliers                                                                    | 2              |
| 1.2.1 | Input-Output Backward Linkage                                                         | 2              |
| 1.2.2 | Input-Output Forward Linkage                                                          | 29             |
| 1.3.1 | Production Attributable to Domestic Linkages by Sector, 2010–2017                     | 34             |
| 1.3.2 | Production Attributable to Linkages with the Rest of the World by Sector, 2010–2017   | 34             |
| 1.3.3 | Net Intraregional Multipliers (M1), 2010–2017                                         | 3              |
| 1.3.4 | Net Interregional Multipliers (M2), 2010–2017                                         | 36             |
| 1.3.5 | Net Feedback Multipliers (M3), 2010–2017                                              | 3              |
| 1.3.6 | Comparison of Exports in Gross and Value-Added Terms, 2010–2017                       | 38             |
| 1.3.7 | Comparison of Revealed Comparative Advantage Measures in Gross and Value-Added Terms, |                |
|       | 2010-2017                                                                             | 38             |
| Japai | n                                                                                     |                |
| 2.1.1 | Gross Value Added Multipliers                                                         | 4 <sup>.</sup> |
| 2.1.2 | Import Multipliers                                                                    | -              |
| 2.1.3 | Output Multipliers                                                                    | 49             |
| 2.2.1 | Input-Output Backward Linkage                                                         | 5              |
| 2.2.2 | Input-Output Forward Linkage                                                          | _              |
| 2.3.1 | Production Attributable to Domestic Linkages by Sector, 2010–2017                     |                |
| 2.3.2 | Production Attributable to Linkages with the Rest of the World by Sector, 2010–2017   |                |
| 2.3.3 | Net Intraregional Multipliers (M1), 2010–2017                                         | 59             |
| 2.3.4 | Net Interregional Multipliers (M2), 2010–2017                                         | 60             |
| 2.3.5 | Net Feedback Multipliers (M3), 2010–2017                                              | 6              |
| 2.3.6 | Comparison of Exports in Gross and Value-Added Terms, 2010–2017                       | 6              |
| 2.3.7 | Comparison of Revealed Comparative Advantage Measures in Gross and Value-Added Terms, |                |
|       | 2010-2017                                                                             | 62             |
| Mong  | golia                                                                                 |                |
| 3.1.1 | Gross Value Added Multipliers                                                         | 7              |
| 3.1.2 | Import Multipliers                                                                    | 7              |
| 3.1.3 | Output Multipliers                                                                    | 7              |