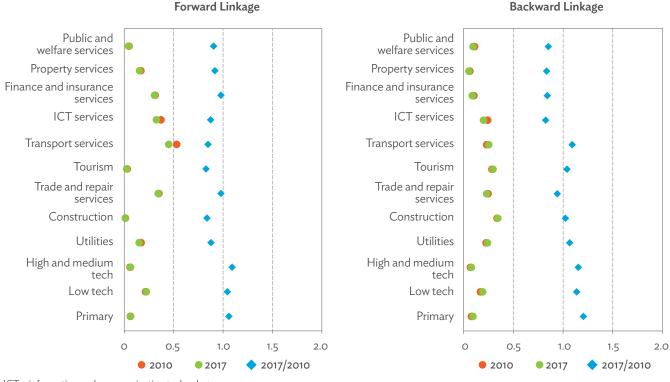

# TABLES, FIGURES, AND BOXES

| TAB   | LES                                                                                   |                |
|-------|---------------------------------------------------------------------------------------|----------------|
| 1     | Example of an Input-Output Table                                                      |                |
| 2     | Sector Aggregation Used in Input-Output Tables                                        |                |
| 3     | Multiregional Input-Output Table                                                      | 1              |
| Hong  | g Kong, China                                                                         |                |
| 1.1.1 | Gross Value Added Multipliers                                                         | 2              |
| 1.1.2 | Import Multipliers                                                                    | 2              |
| 1.1.3 | Output Multipliers                                                                    | 2              |
| 1.2.1 | Input-Output Backward Linkage                                                         | 2              |
| 1.2.2 | Input-Output Forward Linkage                                                          | 29             |
| 1.3.1 | Production Attributable to Domestic Linkages by Sector, 2010–2017                     | 34             |
| 1.3.2 | Production Attributable to Linkages with the Rest of the World by Sector, 2010–2017   | 34             |
| 1.3.3 | Net Intraregional Multipliers (M1), 2010–2017                                         | 3              |
| 1.3.4 | Net Interregional Multipliers (M2), 2010–2017                                         | 36             |
| 1.3.5 | Net Feedback Multipliers (M3), 2010–2017                                              | 3              |
| 1.3.6 | Comparison of Exports in Gross and Value-Added Terms, 2010–2017                       | 38             |
| 1.3.7 | Comparison of Revealed Comparative Advantage Measures in Gross and Value-Added Terms, |                |
|       | 2010-2017                                                                             | 38             |
| Japai | n                                                                                     |                |
| 2.1.1 | Gross Value Added Multipliers                                                         | 4 <sup>.</sup> |
| 2.1.2 | Import Multipliers                                                                    | -              |
| 2.1.3 | Output Multipliers                                                                    | 49             |
| 2.2.1 | Input-Output Backward Linkage                                                         | 5              |
| 2.2.2 | Input-Output Forward Linkage                                                          | _              |
| 2.3.1 | Production Attributable to Domestic Linkages by Sector, 2010–2017                     |                |
| 2.3.2 | Production Attributable to Linkages with the Rest of the World by Sector, 2010–2017   |                |
| 2.3.3 | Net Intraregional Multipliers (M1), 2010–2017                                         | 59             |
| 2.3.4 | Net Interregional Multipliers (M2), 2010–2017                                         | 60             |
| 2.3.5 | Net Feedback Multipliers (M3), 2010–2017                                              | 6              |
| 2.3.6 | Comparison of Exports in Gross and Value-Added Terms, 2010–2017                       | 6              |
| 2.3.7 | Comparison of Revealed Comparative Advantage Measures in Gross and Value-Added Terms, |                |
|       | 2010-2017                                                                             | 62             |
| Mong  | golia                                                                                 |                |
| 3.1.1 | Gross Value Added Multipliers                                                         | 7              |
| 3.1.2 | Import Multipliers                                                                    | 7              |
| 3.1.3 | Output Multipliers                                                                    | 7              |