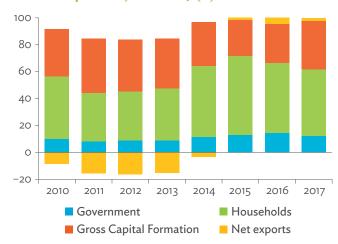

#### Tables, continued

|                                                                                                                         | Production Attributable to Domestic Linkages by Sector, 2010–2017                                                                                                                                                                                                                                                                                                                                                                                                                                                                                                                                                                                                                                                                                                                                                                                                                                                                                                                                                                                                                         | 154                  |
|-------------------------------------------------------------------------------------------------------------------------|-------------------------------------------------------------------------------------------------------------------------------------------------------------------------------------------------------------------------------------------------------------------------------------------------------------------------------------------------------------------------------------------------------------------------------------------------------------------------------------------------------------------------------------------------------------------------------------------------------------------------------------------------------------------------------------------------------------------------------------------------------------------------------------------------------------------------------------------------------------------------------------------------------------------------------------------------------------------------------------------------------------------------------------------------------------------------------------------|----------------------|
| 6.3.2                                                                                                                   | Production Attributable to Linkages with the Rest of the World by Sector, 2010–2017                                                                                                                                                                                                                                                                                                                                                                                                                                                                                                                                                                                                                                                                                                                                                                                                                                                                                                                                                                                                       | 154                  |
| 6.3.3                                                                                                                   | Net Intraregional Multipliers (M1), 2010–2017                                                                                                                                                                                                                                                                                                                                                                                                                                                                                                                                                                                                                                                                                                                                                                                                                                                                                                                                                                                                                                             | 155                  |
| 6.3.4                                                                                                                   | Net Interregional Multipliers (M2), 2010–2017                                                                                                                                                                                                                                                                                                                                                                                                                                                                                                                                                                                                                                                                                                                                                                                                                                                                                                                                                                                                                                             | 156                  |
| 6.3.5                                                                                                                   | Net Feedback Multipliers (M3), 2010–2017                                                                                                                                                                                                                                                                                                                                                                                                                                                                                                                                                                                                                                                                                                                                                                                                                                                                                                                                                                                                                                                  | 157                  |
| 6.3.6                                                                                                                   | Comparison of Exports in Gross and Value-Added Terms, 2010–2017                                                                                                                                                                                                                                                                                                                                                                                                                                                                                                                                                                                                                                                                                                                                                                                                                                                                                                                                                                                                                           | 158                  |
| 6.3.7                                                                                                                   | Comparison of Revealed Comparative Advantage Measures in Gross and Value-Added Terms, 2010–201                                                                                                                                                                                                                                                                                                                                                                                                                                                                                                                                                                                                                                                                                                                                                                                                                                                                                                                                                                                            | 7 158                |
| APP                                                                                                                     | ENDIX TABLES                                                                                                                                                                                                                                                                                                                                                                                                                                                                                                                                                                                                                                                                                                                                                                                                                                                                                                                                                                                                                                                                              |                      |
| A1.1                                                                                                                    | Hong Kong, China Input–Output Table, 2010                                                                                                                                                                                                                                                                                                                                                                                                                                                                                                                                                                                                                                                                                                                                                                                                                                                                                                                                                                                                                                                 |                      |
| A1.2                                                                                                                    | Hong Kong, China Input–Output Table, 2017                                                                                                                                                                                                                                                                                                                                                                                                                                                                                                                                                                                                                                                                                                                                                                                                                                                                                                                                                                                                                                                 | 175                  |
| A2.1                                                                                                                    | Japan Input–Output Table, 2010                                                                                                                                                                                                                                                                                                                                                                                                                                                                                                                                                                                                                                                                                                                                                                                                                                                                                                                                                                                                                                                            | 186                  |
| A2.2                                                                                                                    | Japan Input–Output Table, 2017                                                                                                                                                                                                                                                                                                                                                                                                                                                                                                                                                                                                                                                                                                                                                                                                                                                                                                                                                                                                                                                            | 196                  |
| A3.1                                                                                                                    | Mongolia Input–Output Table, 2010                                                                                                                                                                                                                                                                                                                                                                                                                                                                                                                                                                                                                                                                                                                                                                                                                                                                                                                                                                                                                                                         | 207                  |
| A3.2                                                                                                                    | Mongolia Input–Output Table, 2017                                                                                                                                                                                                                                                                                                                                                                                                                                                                                                                                                                                                                                                                                                                                                                                                                                                                                                                                                                                                                                                         | 217                  |
| A4.1                                                                                                                    | People's Republic of China Input-Output Table, 2010                                                                                                                                                                                                                                                                                                                                                                                                                                                                                                                                                                                                                                                                                                                                                                                                                                                                                                                                                                                                                                       |                      |
| A4.2                                                                                                                    | People's Republic of China Input-Output Table, 2017                                                                                                                                                                                                                                                                                                                                                                                                                                                                                                                                                                                                                                                                                                                                                                                                                                                                                                                                                                                                                                       | 238                  |
| A5.1                                                                                                                    | Republic of Korea Input-Output Table, 2010                                                                                                                                                                                                                                                                                                                                                                                                                                                                                                                                                                                                                                                                                                                                                                                                                                                                                                                                                                                                                                                | 249                  |
| A5.2                                                                                                                    | Republic of Korea Input-Output Table, 2017                                                                                                                                                                                                                                                                                                                                                                                                                                                                                                                                                                                                                                                                                                                                                                                                                                                                                                                                                                                                                                                | 259                  |
| A6.1                                                                                                                    | Taipei,China Input-Output Table, 2010                                                                                                                                                                                                                                                                                                                                                                                                                                                                                                                                                                                                                                                                                                                                                                                                                                                                                                                                                                                                                                                     | 270                  |
| A6.2                                                                                                                    | Taipei,China Input-Output Table, 2017                                                                                                                                                                                                                                                                                                                                                                                                                                                                                                                                                                                                                                                                                                                                                                                                                                                                                                                                                                                                                                                     | 280                  |
| FIGU                                                                                                                    | IDEC                                                                                                                                                                                                                                                                                                                                                                                                                                                                                                                                                                                                                                                                                                                                                                                                                                                                                                                                                                                                                                                                                      |                      |
|                                                                                                                         |                                                                                                                                                                                                                                                                                                                                                                                                                                                                                                                                                                                                                                                                                                                                                                                                                                                                                                                                                                                                                                                                                           |                      |
| 1                                                                                                                       | Decomposition of Value-added by Industry (Forward Linkages)                                                                                                                                                                                                                                                                                                                                                                                                                                                                                                                                                                                                                                                                                                                                                                                                                                                                                                                                                                                                                               |                      |
| 1                                                                                                                       |                                                                                                                                                                                                                                                                                                                                                                                                                                                                                                                                                                                                                                                                                                                                                                                                                                                                                                                                                                                                                                                                                           |                      |
| 2                                                                                                                       | Decomposition of Value-added by Industry (Forward Linkages)  Decomposition of Final Goods Production by Economy/Sector (Backward Linkages)  Kong, China                                                                                                                                                                                                                                                                                                                                                                                                                                                                                                                                                                                                                                                                                                                                                                                                                                                                                                                                   | 16                   |
| 2                                                                                                                       | Decomposition of Value-added by Industry (Forward Linkages)                                                                                                                                                                                                                                                                                                                                                                                                                                                                                                                                                                                                                                                                                                                                                                                                                                                                                                                                                                                                                               | 16                   |
| 2<br>Hong                                                                                                               | Decomposition of Value-added by Industry (Forward Linkages)                                                                                                                                                                                                                                                                                                                                                                                                                                                                                                                                                                                                                                                                                                                                                                                                                                                                                                                                                                                                                               | 16                   |
| 2<br>Hong<br>1.1.1a<br>1.1.1b<br>1.1.2a                                                                                 | Decomposition of Value-added by Industry (Forward Linkages)                                                                                                                                                                                                                                                                                                                                                                                                                                                                                                                                                                                                                                                                                                                                                                                                                                                                                                                                                                                                                               | 16                   |
| 2<br>Hong<br>1.1.1a<br>1.1.1b                                                                                           | Decomposition of Value-added by Industry (Forward Linkages)                                                                                                                                                                                                                                                                                                                                                                                                                                                                                                                                                                                                                                                                                                                                                                                                                                                                                                                                                                                                                               | 16<br>19<br>19<br>19 |
| 2<br>Hong<br>1.1.1a<br>1.1.1b<br>1.1.2a                                                                                 | Decomposition of Value-added by Industry (Forward Linkages)                                                                                                                                                                                                                                                                                                                                                                                                                                                                                                                                                                                                                                                                                                                                                                                                                                                                                                                                                                                                                               | 16<br>19<br>19<br>19 |
| 2<br>Hong<br>1.1.1a<br>1.1.1b<br>1.1.2a<br>1.1.2b                                                                       | Decomposition of Value-added by Industry (Forward Linkages)                                                                                                                                                                                                                                                                                                                                                                                                                                                                                                                                                                                                                                                                                                                                                                                                                                                                                                                                                                                                                               | 161919191919         |
| 2<br>Hong<br>1.1.1a<br>1.1.1b<br>1.1.2a<br>1.1.2b<br>1.1.2c                                                             | Decomposition of Value-added by Industry (Forward Linkages)                                                                                                                                                                                                                                                                                                                                                                                                                                                                                                                                                                                                                                                                                                                                                                                                                                                                                                                                                                                                                               | 161919191920         |
| Hong<br>1.1.1a<br>1.1.1b<br>1.1.2a<br>1.1.2b<br>1.1.2c<br>1.1.3a                                                        | Decomposition of Value-added by Industry (Forward Linkages)                                                                                                                                                                                                                                                                                                                                                                                                                                                                                                                                                                                                                                                                                                                                                                                                                                                                                                                                                                                                                               | 16191919192020       |
| Hong<br>1.1.1a<br>1.1.1b<br>1.1.2a<br>1.1.2b<br>1.1.2c<br>1.1.3a<br>1.1.3b                                              | Decomposition of Value-added by Industry (Forward Linkages)                                                                                                                                                                                                                                                                                                                                                                                                                                                                                                                                                                                                                                                                                                                                                                                                                                                                                                                                                                                                                               | 16191919202020       |
| 2<br>Hong<br>1.1.1a<br>1.1.1b<br>1.1.2a<br>1.1.2b<br>1.1.2c<br>1.1.3a<br>1.1.3b<br>1.1.3c                               | Decomposition of Value-added by Industry (Forward Linkages)                                                                                                                                                                                                                                                                                                                                                                                                                                                                                                                                                                                                                                                                                                                                                                                                                                                                                                                                                                                                                               | 1619191920202020     |
| 2<br>Hong<br>1.1.1a<br>1.1.1b<br>1.1.2a<br>1.1.2b<br>1.1.2c<br>1.1.3a<br>1.1.3b<br>1.1.3c<br>1.1.4a                     | Decomposition of Value-added by Industry (Forward Linkages)  Decomposition of Final Goods Production by Economy/Sector (Backward Linkages)  Kong, China  Gross Domestic Product Scaled to 2010 Levels in Comparison with the Rest of the World, 2010–2017.  Gross Domestic Product Share by 5-Sector Aggregation, 2017.  Gross Domestic Product Trend by Final Consumption Expenditure Components, 2010–2017.  Share of Consumption Expenditure by Final Consumption Expenditure Components, 2010–2017.  Final Consumption Expenditure Total Trend and Shares by 5-Sector Aggregation, 2010–2017.  Gross Total Output Trend and Shares by 5-Sector Aggregation, 2010–2017.  Shares by 5-Sector Aggregation Attributed to Foreign and Domestic Final Demand, 2010 and 2017.  Gross Output by Production Attributed to Foreign and Domestic Demand, 2010–2017.  Intermediate Consumption Shares by 5-Sector Aggregation, 2010–2017.  Intermediate Consumption Ratio to Output by 5-Sector Aggregation, 2010 and 2017.  Shares of Domestic and Imported Intermediate Consumption, 2010–2017. | 1619191920202021     |
| 2<br>Hong<br>1.1.1a<br>1.1.1b<br>1.1.2a<br>1.1.2b<br>1.1.2c<br>1.1.3a<br>1.1.3b<br>1.1.3c<br>1.1.4a<br>1.1.4b           | Decomposition of Value-added by Industry (Forward Linkages)                                                                                                                                                                                                                                                                                                                                                                                                                                                                                                                                                                                                                                                                                                                                                                                                                                                                                                                                                                                                                               | 16191920202121       |
| 2<br>Hong<br>1.1.1a<br>1.1.1b<br>1.1.2a<br>1.1.2b<br>1.1.2c<br>1.1.3a<br>1.1.3b<br>1.1.3c<br>1.1.4a<br>1.1.4b<br>1.1.4c | Decomposition of Value-added by Industry (Forward Linkages)                                                                                                                                                                                                                                                                                                                                                                                                                                                                                                                                                                                                                                                                                                                                                                                                                                                                                                                                                                                                                               | 1619192020202121     |
| 2<br>Hong<br>1.1.1a<br>1.1.1b<br>1.1.2a<br>1.1.2c<br>1.1.3a<br>1.1.3b<br>1.1.3c<br>1.1.4a<br>1.1.4c<br>1.1.4d           | Decomposition of Value-added by Industry (Forward Linkages)                                                                                                                                                                                                                                                                                                                                                                                                                                                                                                                                                                                                                                                                                                                                                                                                                                                                                                                                                                                                                               | 1619192020212121     |