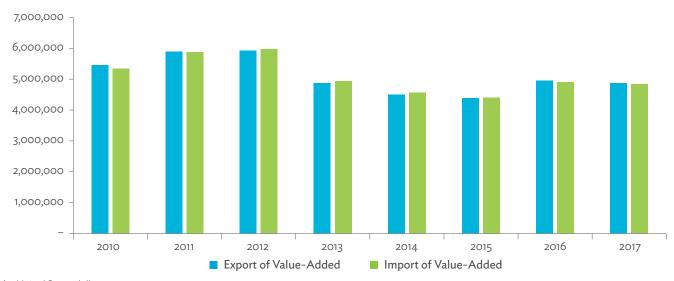

Source: Asian Development Bank Multi-Regional Input-Output Database.

Click here for figure data

Figure 2.4.1b: Trade in Value-Added Flow with Top Trading Partners, 2017



AUS = Australia, JPN = Japan, KOR = Republic of Korea, PRC = People's Republic of China, USA = United States.

Note: The circle size is scaled in terms of gross domestic product; the arrow width is scaled according to the volume of trade in value-added. Source: Asian Development Bank Multi-Regional Input-Output Database.

Click here for figure data

Figure 2.4.2: Trade in Value-Added by Industry, 2017 (\$ million)



\$ = United States dollar, ICT = information and communication technology. Source: Asian Development Bank Multi-Regional Input-Output Database.

Figure 2.4.3: Trade in Value-Added, 2010–2017 (\$ million)



\$ = United States dollar.
Source: Asian Development Bank Multi-Regional Input-Output Database.

Click here for figure data

Figure 2.4.4: Trends in Production Activities as a Share of Gross Domestic Product, by Type of Value-Added Creation Activities Based on Forward Linkages, 2010–2017 (%)

Figure 2.4.5: Structural Changes from 2010 to 2017 in Different Types of Value-Added Creation Activities Based on Forward Linkages (%)



GVC = global value chain. Source: Asian Development Bank Multi-Regional Input-Output Database.

Click here for figure data



GVC = global value chain.

Note: Share in 2017 minus share in 2010, in percentage points. Source: Asian Development Bank Multi-Regional Input-Output Database.

Figure 2.4.6: Simple Global Value Chain Production Activities as a Share of Tota