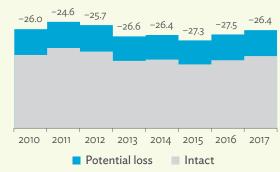

# TABLES, FIGURES, AND BOXES

| TAB   | LES                                                                                   |                |
|-------|---------------------------------------------------------------------------------------|----------------|
| 1     | Example of an Input-Output Table                                                      |                |
| 2     | Sector Aggregation Used in Input-Output Tables                                        |                |
| 3     | Multiregional Input-Output Table                                                      | 1              |
| Hong  | g Kong, China                                                                         |                |
| 1.1.1 | Gross Value Added Multipliers                                                         | 2              |
| 1.1.2 | Import Multipliers                                                                    | 2              |
| 1.1.3 | Output Multipliers                                                                    | 2              |
| 1.2.1 | Input-Output Backward Linkage                                                         | 2              |
| 1.2.2 | Input-Output Forward Linkage                                                          | 29             |
| 1.3.1 | Production Attributable to Domestic Linkages by Sector, 2010–2017                     | 34             |
| 1.3.2 | Production Attributable to Linkages with the Rest of the World by Sector, 2010–2017   | 34             |
| 1.3.3 | Net Intraregional Multipliers (M1), 2010–2017                                         | 3              |
| 1.3.4 | Net Interregional Multipliers (M2), 2010–2017                                         | 36             |
| 1.3.5 | Net Feedback Multipliers (M3), 2010–2017                                              | 3              |
| 1.3.6 | Comparison of Exports in Gross and Value-Added Terms, 2010–2017                       | 38             |
| 1.3.7 | Comparison of Revealed Comparative Advantage Measures in Gross and Value-Added Terms, |                |
|       | 2010-2017                                                                             | 38             |
| Japai | n                                                                                     |                |
| 2.1.1 | Gross Value Added Multipliers                                                         | 4 <sup>.</sup> |
| 2.1.2 | Import Multipliers                                                                    | -              |
| 2.1.3 | Output Multipliers                                                                    | 49             |
| 2.2.1 | Input-Output Backward Linkage                                                         | 5              |
| 2.2.2 | Input-Output Forward Linkage                                                          | _              |
| 2.3.1 | Production Attributable to Domestic Linkages by Sector, 2010–2017                     |                |
| 2.3.2 | Production Attributable to Linkages with the Rest of the World by Sector, 2010–2017   |                |
| 2.3.3 | Net Intraregional Multipliers (M1), 2010–2017                                         | 59             |
| 2.3.4 | Net Interregional Multipliers (M2), 2010–2017                                         | 60             |
| 2.3.5 | Net Feedback Multipliers (M3), 2010–2017                                              | 6              |
| 2.3.6 | Comparison of Exports in Gross and Value-Added Terms, 2010–2017                       | 6              |
| 2.3.7 | Comparison of Revealed Comparative Advantage Measures in Gross and Value-Added Terms, |                |
|       | 2010-2017                                                                             | 62             |
| Mong  | golia                                                                                 |                |
| 3.1.1 | Gross Value Added Multipliers                                                         | 7              |
| 3.1.2 | Import Multipliers                                                                    | 7              |
| 3.1.3 | Output Multipliers                                                                    | 7              |

#### Tables, continued

|                                                                                                                         | Production Attributable to Domestic Linkages by Sector, 2010–2017                                                                                                                                                                                                                                                                                                                                                                                                                                                                                                                                                                                                                                                                                                                                                                                                                                                                                                                                                                                                                         | 154                  |
|-------------------------------------------------------------------------------------------------------------------------|-------------------------------------------------------------------------------------------------------------------------------------------------------------------------------------------------------------------------------------------------------------------------------------------------------------------------------------------------------------------------------------------------------------------------------------------------------------------------------------------------------------------------------------------------------------------------------------------------------------------------------------------------------------------------------------------------------------------------------------------------------------------------------------------------------------------------------------------------------------------------------------------------------------------------------------------------------------------------------------------------------------------------------------------------------------------------------------------|----------------------|
| 6.3.2                                                                                                                   | Production Attributable to Linkages with the Rest of the World by Sector, 2010–2017                                                                                                                                                                                                                                                                                                                                                                                                                                                                                                                                                                                                                                                                                                                                                                                                                                                                                                                                                                                                       | 154                  |
| 6.3.3                                                                                                                   | Net Intraregional Multipliers (M1), 2010–2017                                                                                                                                                                                                                                                                                                                                                                                                                                                                                                                                                                                                                                                                                                                                                                                                                                                                                                                                                                                                                                             | 155                  |
| 6.3.4                                                                                                                   | Net Interregional Multipliers (M2), 2010–2017                                                                                                                                                                                                                                                                                                                                                                                                                                                                                                                                                                                                                                                                                                                                                                                                                                                                                                                                                                                                                                             | 156                  |
| 6.3.5                                                                                                                   | Net Feedback Multipliers (M3), 2010–2017                                                                                                                                                                                                                                                                                                                                                                                                                                                                                                                                                                                                                                                                                                                                                                                                                                                                                                                                                                                                                                                  | 157                  |
| 6.3.6                                                                                                                   | Comparison of Exports in Gross and Value-Added Terms, 2010–2017                                                                                                                                                                                                                                                                                                                                                                                                                                                                                                                                                                                                                                                                                                                                                                                                                                                                                                                                                                                                                           | 158                  |
| 6.3.7                                                                                                                   | Comparison of Revealed Comparative Advantage Measures in Gross and Value-Added Terms, 2010–201                                                                                                                                                                                                                                                                                                                                                                                                                                                                                                                                                                                                                                                                                                                                                                                                                                                                                                                                                                                            | 7 158                |
| APP                                                                                                                     | ENDIX TABLES                                                                                                                                                                                                                                                                                                                                                                                                                                                                                                                                                                                                                                                                                                                                                                                                                                                                                                                                                                                                                                                                              |                      |
| A1.1                                                                                                                    | Hong Kong, China Input–Output Table, 2010                                                                                                                                                                                                                                                                                                                                                                                                                                                                                                                                                                                                                                                                                                                                                                                                                                                                                                                                                                                                                                                 |                      |
| A1.2                                                                                                                    | Hong Kong, China Input–Output Table, 2017                                                                                                                                                                                                                                                                                                                                                                                                                                                                                                                                                                                                                                                                                                                                                                                                                                                                                                                                                                                                                                                 | 175                  |
| A2.1                                                                                                                    | Japan Input–Output Table, 2010                                                                                                                                                                                                                                                                                                                                                                                                                                                                                                                                                                                                                                                                                                                                                                                                                                                                                                                                                                                                                                                            | 186                  |
| A2.2                                                                                                                    | Japan Input–Output Table, 2017                                                                                                                                                                                                                                                                                                                                                                                                                                                                                                                                                                                                                                                                                                                                                                                                                                                                                                                                                                                                                                                            | 196                  |
| A3.1                                                                                                                    | Mongolia Input–Output Table, 2010                                                                                                                                                                                                                                                                                                                                                                                                                                                                                                                                                                                                                                                                                                                                                                                                                                                                                                                                                                                                                                                         | 207                  |
| A3.2                                                                                                                    | Mongolia Input–Output Table, 2017                                                                                                                                                                                                                                                                                                                                                                                                                                                                                                                                                                                                                                                                                                                                                                                                                                                                                                                                                                                                                                                         | 217                  |
| A4.1                                                                                                                    | People's Republic of China Input-Output Table, 2010                                                                                                                                                                                                                                                                                                                                                                                                                                                                                                                                                                                                                                                                                                                                                                                                                                                                                                                                                                                                                                       |                      |
| A4.2                                                                                                                    | People's Republic of China Input-Output Table, 2017                                                                                                                                                                                                                                                                                                                                                                                                                                                                                                                                                                                                                                                                                                                                                                                                                                                                                                                                                                                                                                       | 238                  |
| A5.1                                                                                                                    | Republic of Korea Input-Output Table, 2010                                                                                                                                                                                                                                                                                                                                                                                                                                                                                                                                                                                                                                                                                                                                                                                                                                                                                                                                                                                                                                                | 249                  |
| A5.2                                                                                                                    | Republic of Korea Input-Output Table, 2017                                                                                                                                                                                                                                                                                                                                                                                                                                                                                                                                                                                                                                                                                                                                                                                                                                                                                                                                                                                                                                                | 259                  |
| A6.1                                                                                                                    | Taipei,China Input-Output Table, 2010                                                                                                                                                                                                                                                                                                                                                                                                                                                                                                                                                                                                                                                                                                                                                                                                                                                                                                                                                                                                                                                     | 270                  |
| A6.2                                                                                                                    | Taipei,China Input-Output Table, 2017                                                                                                                                                                                                                                                                                                                                                                                                                                                                                                                                                                                                                                                                                                                                                                                                                                                                                                                                                                                                                                                     | 280                  |
| FIGU                                                                                                                    | IDEC                                                                                                                                                                                                                                                                                                                                                                                                                                                                                                                                                                                                                                                                                                                                                                                                                                                                                                                                                                                                                                                                                      |                      |
|                                                                                                                         |                                                                                                                                                                                                                                                                                                                                                                                                                                                                                                                                                                                                                                                                                                                                                                                                                                                                                                                                                                                                                                                                                           |                      |
| 1                                                                                                                       | Decomposition of Value-added by Industry (Forward Linkages)                                                                                                                                                                                                                                                                                                                                                                                                                                                                                                                                                                                                                                                                                                                                                                                                                                                                                                                                                                                                                               |                      |
| 1                                                                                                                       |                                                                                                                                                                                                                                                                                                                                                                                                                                                                                                                                                                                                                                                                                                                                                                                                                                                                                                                                                                                                                                                                                           |                      |
| 2                                                                                                                       | Decomposition of Value-added by Industry (Forward Linkages)  Decomposition of Final Goods Production by Economy/Sector (Backward Linkages)  Kong, China                                                                                                                                                                                                                                                                                                                                                                                                                                                                                                                                                                                                                                                                                                                                                                                                                                                                                                                                   | 16                   |
| 2                                                                                                                       | Decomposition of Value-added by Industry (Forward Linkages)                                                                                                                                                                                                                                                                                                                                                                                                                                                                                                                                                                                                                                                                                                                                                                                                                                                                                                                                                                                                                               | 16                   |
| 2<br>Hong                                                                                                               | Decomposition of Value-added by Industry (Forward Linkages)                                                                                                                                                                                                                                                                                                                                                                                                                                                                                                                                                                                                                                                                                                                                                                                                                                                                                                                                                                                                                               | 16                   |
| 2<br>Hong<br>1.1.1a<br>1.1.1b<br>1.1.2a                                                                                 | Decomposition of Value-added by Industry (Forward Linkages)                                                                                                                                                                                                                                                                                                                                                                                                                                                                                                                                                                                                                                                                                                                                                                                                                                                                                                                                                                                                                               | 16                   |
| 2<br>Hong<br>1.1.1a<br>1.1.1b                                                                                           | Decomposition of Value-added by Industry (Forward Linkages)                                                                                                                                                                                                                                                                                                                                                                                                                                                                                                                                                                                                                                                                                                                                                                                                                                                                                                                                                                                                                               | 16<br>19<br>19<br>19 |
| 2<br>Hong<br>1.1.1a<br>1.1.1b<br>1.1.2a                                                                                 | Decomposition of Value-added by Industry (Forward Linkages)                                                                                                                                                                                                                                                                                                                                                                                                                                                                                                                                                                                                                                                                                                                                                                                                                                                                                                                                                                                                                               | 16<br>19<br>19<br>19 |
| 2<br>Hong<br>1.1.1a<br>1.1.1b<br>1.1.2a<br>1.1.2b                                                                       | Decomposition of Value-added by Industry (Forward Linkages)                                                                                                                                                                                                                                                                                                                                                                                                                                                                                                                                                                                                                                                                                                                                                                                                                                                                                                                                                                                                                               | 161919191919         |
| 2<br>Hong<br>1.1.1a<br>1.1.1b<br>1.1.2a<br>1.1.2b<br>1.1.2c                                                             | Decomposition of Value-added by Industry (Forward Linkages)                                                                                                                                                                                                                                                                                                                                                                                                                                                                                                                                                                                                                                                                                                                                                                                                                                                                                                                                                                                                                               | 161919191920         |
| Hong<br>1.1.1a<br>1.1.1b<br>1.1.2a<br>1.1.2b<br>1.1.2c<br>1.1.3a                                                        | Decomposition of Value-added by Industry (Forward Linkages)                                                                                                                                                                                                                                                                                                                                                                                                                                                                                                                                                                                                                                                                                                                                                                                                                                                                                                                                                                                                                               | 16191919192020       |
| Hong<br>1.1.1a<br>1.1.1b<br>1.1.2a<br>1.1.2b<br>1.1.2c<br>1.1.3a<br>1.1.3b                                              | Decomposition of Value-added by Industry (Forward Linkages)                                                                                                                                                                                                                                                                                                                                                                                                                                                                                                                                                                                                                                                                                                                                                                                                                                                                                                                                                                                                                               | 16191919202020       |
| 2<br>Hong<br>1.1.1a<br>1.1.1b<br>1.1.2a<br>1.1.2b<br>1.1.2c<br>1.1.3a<br>1.1.3b<br>1.1.3c                               | Decomposition of Value-added by Industry (Forward Linkages)                                                                                                                                                                                                                                                                                                                                                                                                                                                                                                                                                                                                                                                                                                                                                                                                                                                                                                                                                                                                                               | 1619191920202020     |
| 2<br>Hong<br>1.1.1a<br>1.1.1b<br>1.1.2a<br>1.1.2b<br>1.1.2c<br>1.1.3a<br>1.1.3b<br>1.1.3c<br>1.1.4a                     | Decomposition of Value-added by Industry (Forward Linkages)  Decomposition of Final Goods Production by Economy/Sector (Backward Linkages)  Kong, China  Gross Domestic Product Scaled to 2010 Levels in Comparison with the Rest of the World, 2010–2017.  Gross Domestic Product Share by 5-Sector Aggregation, 2017.  Gross Domestic Product Trend by Final Consumption Expenditure Components, 2010–2017.  Share of Consumption Expenditure by Final Consumption Expenditure Components, 2010–2017.  Final Consumption Expenditure Total Trend and Shares by 5-Sector Aggregation, 2010–2017.  Gross Total Output Trend and Shares by 5-Sector Aggregation, 2010–2017.  Shares by 5-Sector Aggregation Attributed to Foreign and Domestic Final Demand, 2010 and 2017.  Gross Output by Production Attributed to Foreign and Domestic Demand, 2010–2017.  Intermediate Consumption Shares by 5-Sector Aggregation, 2010–2017.  Intermediate Consumption Ratio to Output by 5-Sector Aggregation, 2010 and 2017.  Shares of Domestic and Imported Intermediate Consumption, 2010–2017. | 1619191920202021     |
| 2<br>Hong<br>1.1.1a<br>1.1.1b<br>1.1.2a<br>1.1.2b<br>1.1.2c<br>1.1.3a<br>1.1.3b<br>1.1.3c<br>1.1.4a<br>1.1.4b           | Decomposition of Value-added by Industry (Forward Linkages)                                                                                                                                                                                                                                                                                                                                                                                                                                                                                                                                                                                                                                                                                                                                                                                                                                                                                                                                                                                                                               | 16191920202121       |
| 2<br>Hong<br>1.1.1a<br>1.1.1b<br>1.1.2a<br>1.1.2b<br>1.1.2c<br>1.1.3a<br>1.1.3b<br>1.1.3c<br>1.1.4a<br>1.1.4b<br>1.1.4c | Decomposition of Value-added by Industry (Forward Linkages)                                                                                                                                                                                                                                                                                                                                                                                                                                                                                                                                                                                                                                                                                                                                                                                                                                                                                                                                                                                                                               | 1619192020202121     |
| 2<br>Hong<br>1.1.1a<br>1.1.1b<br>1.1.2a<br>1.1.2c<br>1.1.3a<br>1.1.3b<br>1.1.3c<br>1.1.4a<br>1.1.4c<br>1.1.4d           | Decomposition of Value-added by Industry (Forward Linkages)                                                                                                                                                                                                                                                                                                                                                                                                                                                                                                                                                                                                                                                                                                                                                                                                                                                                                                                                                                                                                               | 1619192020212121     |