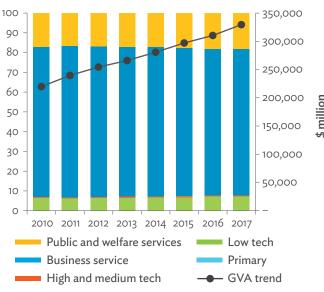

#### Tables, continued

|                                                                                                                         | Production Attributable to Domestic Linkages by Sector, 2010–2017                                                                                                                                                                                                                                                                                                                                                                                                                                                                                                                                                                                                                                                                                                                                                                                                                                                                                                                                                                                                                         | 154                  |
|-------------------------------------------------------------------------------------------------------------------------|-------------------------------------------------------------------------------------------------------------------------------------------------------------------------------------------------------------------------------------------------------------------------------------------------------------------------------------------------------------------------------------------------------------------------------------------------------------------------------------------------------------------------------------------------------------------------------------------------------------------------------------------------------------------------------------------------------------------------------------------------------------------------------------------------------------------------------------------------------------------------------------------------------------------------------------------------------------------------------------------------------------------------------------------------------------------------------------------|----------------------|
| 6.3.2                                                                                                                   | Production Attributable to Linkages with the Rest of the World by Sector, 2010–2017                                                                                                                                                                                                                                                                                                                                                                                                                                                                                                                                                                                                                                                                                                                                                                                                                                                                                                                                                                                                       | 154                  |
| 6.3.3                                                                                                                   | Net Intraregional Multipliers (M1), 2010–2017                                                                                                                                                                                                                                                                                                                                                                                                                                                                                                                                                                                                                                                                                                                                                                                                                                                                                                                                                                                                                                             | 155                  |
| 6.3.4                                                                                                                   | Net Interregional Multipliers (M2), 2010–2017                                                                                                                                                                                                                                                                                                                                                                                                                                                                                                                                                                                                                                                                                                                                                                                                                                                                                                                                                                                                                                             | 156                  |
| 6.3.5                                                                                                                   | Net Feedback Multipliers (M3), 2010–2017                                                                                                                                                                                                                                                                                                                                                                                                                                                                                                                                                                                                                                                                                                                                                                                                                                                                                                                                                                                                                                                  | 157                  |
| 6.3.6                                                                                                                   | Comparison of Exports in Gross and Value-Added Terms, 2010–2017                                                                                                                                                                                                                                                                                                                                                                                                                                                                                                                                                                                                                                                                                                                                                                                                                                                                                                                                                                                                                           | 158                  |
| 6.3.7                                                                                                                   | Comparison of Revealed Comparative Advantage Measures in Gross and Value-Added Terms, 2010–201                                                                                                                                                                                                                                                                                                                                                                                                                                                                                                                                                                                                                                                                                                                                                                                                                                                                                                                                                                                            | 7 158                |
| APP                                                                                                                     | ENDIX TABLES                                                                                                                                                                                                                                                                                                                                                                                                                                                                                                                                                                                                                                                                                                                                                                                                                                                                                                                                                                                                                                                                              |                      |
| A1.1                                                                                                                    | Hong Kong, China Input–Output Table, 2010                                                                                                                                                                                                                                                                                                                                                                                                                                                                                                                                                                                                                                                                                                                                                                                                                                                                                                                                                                                                                                                 |                      |
| A1.2                                                                                                                    | Hong Kong, China Input–Output Table, 2017                                                                                                                                                                                                                                                                                                                                                                                                                                                                                                                                                                                                                                                                                                                                                                                                                                                                                                                                                                                                                                                 | 175                  |
| A2.1                                                                                                                    | Japan Input–Output Table, 2010                                                                                                                                                                                                                                                                                                                                                                                                                                                                                                                                                                                                                                                                                                                                                                                                                                                                                                                                                                                                                                                            | 186                  |
| A2.2                                                                                                                    | Japan Input–Output Table, 2017                                                                                                                                                                                                                                                                                                                                                                                                                                                                                                                                                                                                                                                                                                                                                                                                                                                                                                                                                                                                                                                            | 196                  |
| A3.1                                                                                                                    | Mongolia Input–Output Table, 2010                                                                                                                                                                                                                                                                                                                                                                                                                                                                                                                                                                                                                                                                                                                                                                                                                                                                                                                                                                                                                                                         | 207                  |
| A3.2                                                                                                                    | Mongolia Input–Output Table, 2017                                                                                                                                                                                                                                                                                                                                                                                                                                                                                                                                                                                                                                                                                                                                                                                                                                                                                                                                                                                                                                                         | 217                  |
| A4.1                                                                                                                    | People's Republic of China Input-Output Table, 2010                                                                                                                                                                                                                                                                                                                                                                                                                                                                                                                                                                                                                                                                                                                                                                                                                                                                                                                                                                                                                                       |                      |
| A4.2                                                                                                                    | People's Republic of China Input-Output Table, 2017                                                                                                                                                                                                                                                                                                                                                                                                                                                                                                                                                                                                                                                                                                                                                                                                                                                                                                                                                                                                                                       | 238                  |
| A5.1                                                                                                                    | Republic of Korea Input-Output Table, 2010                                                                                                                                                                                                                                                                                                                                                                                                                                                                                                                                                                                                                                                                                                                                                                                                                                                                                                                                                                                                                                                | 249                  |
| A5.2                                                                                                                    | Republic of Korea Input-Output Table, 2017                                                                                                                                                                                                                                                                                                                                                                                                                                                                                                                                                                                                                                                                                                                                                                                                                                                                                                                                                                                                                                                | 259                  |
| A6.1                                                                                                                    | Taipei,China Input-Output Table, 2010                                                                                                                                                                                                                                                                                                                                                                                                                                                                                                                                                                                                                                                                                                                                                                                                                                                                                                                                                                                                                                                     | 270                  |
| A6.2                                                                                                                    | Taipei,China Input-Output Table, 2017                                                                                                                                                                                                                                                                                                                                                                                                                                                                                                                                                                                                                                                                                                                                                                                                                                                                                                                                                                                                                                                     | 280                  |
| FIGU                                                                                                                    | IDEC                                                                                                                                                                                                                                                                                                                                                                                                                                                                                                                                                                                                                                                                                                                                                                                                                                                                                                                                                                                                                                                                                      |                      |
|                                                                                                                         |                                                                                                                                                                                                                                                                                                                                                                                                                                                                                                                                                                                                                                                                                                                                                                                                                                                                                                                                                                                                                                                                                           |                      |
| 1                                                                                                                       | Decomposition of Value-added by Industry (Forward Linkages)                                                                                                                                                                                                                                                                                                                                                                                                                                                                                                                                                                                                                                                                                                                                                                                                                                                                                                                                                                                                                               |                      |
| 1                                                                                                                       |                                                                                                                                                                                                                                                                                                                                                                                                                                                                                                                                                                                                                                                                                                                                                                                                                                                                                                                                                                                                                                                                                           |                      |
| 2                                                                                                                       | Decomposition of Value-added by Industry (Forward Linkages)  Decomposition of Final Goods Production by Economy/Sector (Backward Linkages)  Kong, China                                                                                                                                                                                                                                                                                                                                                                                                                                                                                                                                                                                                                                                                                                                                                                                                                                                                                                                                   | 16                   |
| 2                                                                                                                       | Decomposition of Value-added by Industry (Forward Linkages)                                                                                                                                                                                                                                                                                                                                                                                                                                                                                                                                                                                                                                                                                                                                                                                                                                                                                                                                                                                                                               | 16                   |
| 2<br>Hong                                                                                                               | Decomposition of Value-added by Industry (Forward Linkages)                                                                                                                                                                                                                                                                                                                                                                                                                                                                                                                                                                                                                                                                                                                                                                                                                                                                                                                                                                                                                               | 16                   |
| 2<br>Hong<br>1.1.1a<br>1.1.1b<br>1.1.2a                                                                                 | Decomposition of Value-added by Industry (Forward Linkages)                                                                                                                                                                                                                                                                                                                                                                                                                                                                                                                                                                                                                                                                                                                                                                                                                                                                                                                                                                                                                               | 16                   |
| 2<br>Hong<br>1.1.1a<br>1.1.1b                                                                                           | Decomposition of Value-added by Industry (Forward Linkages)                                                                                                                                                                                                                                                                                                                                                                                                                                                                                                                                                                                                                                                                                                                                                                                                                                                                                                                                                                                                                               | 16<br>19<br>19<br>19 |
| 2<br>Hong<br>1.1.1a<br>1.1.1b<br>1.1.2a                                                                                 | Decomposition of Value-added by Industry (Forward Linkages)                                                                                                                                                                                                                                                                                                                                                                                                                                                                                                                                                                                                                                                                                                                                                                                                                                                                                                                                                                                                                               | 16<br>19<br>19<br>19 |
| 2<br>Hong<br>1.1.1a<br>1.1.1b<br>1.1.2a<br>1.1.2b                                                                       | Decomposition of Value-added by Industry (Forward Linkages)                                                                                                                                                                                                                                                                                                                                                                                                                                                                                                                                                                                                                                                                                                                                                                                                                                                                                                                                                                                                                               | 161919191919         |
| 2<br>Hong<br>1.1.1a<br>1.1.1b<br>1.1.2a<br>1.1.2b<br>1.1.2c                                                             | Decomposition of Value-added by Industry (Forward Linkages)                                                                                                                                                                                                                                                                                                                                                                                                                                                                                                                                                                                                                                                                                                                                                                                                                                                                                                                                                                                                                               | 161919191920         |
| Hong<br>1.1.1a<br>1.1.1b<br>1.1.2a<br>1.1.2b<br>1.1.2c<br>1.1.3a                                                        | Decomposition of Value-added by Industry (Forward Linkages)                                                                                                                                                                                                                                                                                                                                                                                                                                                                                                                                                                                                                                                                                                                                                                                                                                                                                                                                                                                                                               | 16191919192020       |
| Hong<br>1.1.1a<br>1.1.1b<br>1.1.2a<br>1.1.2b<br>1.1.2c<br>1.1.3a<br>1.1.3b                                              | Decomposition of Value-added by Industry (Forward Linkages)                                                                                                                                                                                                                                                                                                                                                                                                                                                                                                                                                                                                                                                                                                                                                                                                                                                                                                                                                                                                                               | 16191919202020       |
| 2<br>Hong<br>1.1.1a<br>1.1.1b<br>1.1.2a<br>1.1.2b<br>1.1.2c<br>1.1.3a<br>1.1.3b<br>1.1.3c                               | Decomposition of Value-added by Industry (Forward Linkages)                                                                                                                                                                                                                                                                                                                                                                                                                                                                                                                                                                                                                                                                                                                                                                                                                                                                                                                                                                                                                               | 1619191920202020     |
| 2<br>Hong<br>1.1.1a<br>1.1.1b<br>1.1.2a<br>1.1.2b<br>1.1.2c<br>1.1.3a<br>1.1.3b<br>1.1.3c<br>1.1.4a                     | Decomposition of Value-added by Industry (Forward Linkages)  Decomposition of Final Goods Production by Economy/Sector (Backward Linkages)  Kong, China  Gross Domestic Product Scaled to 2010 Levels in Comparison with the Rest of the World, 2010–2017.  Gross Domestic Product Share by 5-Sector Aggregation, 2017.  Gross Domestic Product Trend by Final Consumption Expenditure Components, 2010–2017.  Share of Consumption Expenditure by Final Consumption Expenditure Components, 2010–2017.  Final Consumption Expenditure Total Trend and Shares by 5-Sector Aggregation, 2010–2017.  Gross Total Output Trend and Shares by 5-Sector Aggregation, 2010–2017.  Shares by 5-Sector Aggregation Attributed to Foreign and Domestic Final Demand, 2010 and 2017.  Gross Output by Production Attributed to Foreign and Domestic Demand, 2010–2017.  Intermediate Consumption Shares by 5-Sector Aggregation, 2010–2017.  Intermediate Consumption Ratio to Output by 5-Sector Aggregation, 2010 and 2017.  Shares of Domestic and Imported Intermediate Consumption, 2010–2017. | 1619191920202021     |
| 2<br>Hong<br>1.1.1a<br>1.1.1b<br>1.1.2a<br>1.1.2b<br>1.1.2c<br>1.1.3a<br>1.1.3b<br>1.1.3c<br>1.1.4a<br>1.1.4b           | Decomposition of Value-added by Industry (Forward Linkages)                                                                                                                                                                                                                                                                                                                                                                                                                                                                                                                                                                                                                                                                                                                                                                                                                                                                                                                                                                                                                               | 16191920202121       |
| 2<br>Hong<br>1.1.1a<br>1.1.1b<br>1.1.2a<br>1.1.2b<br>1.1.2c<br>1.1.3a<br>1.1.3b<br>1.1.3c<br>1.1.4a<br>1.1.4b<br>1.1.4c | Decomposition of Value-added by Industry (Forward Linkages)                                                                                                                                                                                                                                                                                                                                                                                                                                                                                                                                                                                                                                                                                                                                                                                                                                                                                                                                                                                                                               | 1619192020202121     |
| 2<br>Hong<br>1.1.1a<br>1.1.1b<br>1.1.2a<br>1.1.2c<br>1.1.3a<br>1.1.3b<br>1.1.3c<br>1.1.4a<br>1.1.4c<br>1.1.4d           | Decomposition of Value-added by Industry (Forward Linkages)                                                                                                                                                                                                                                                                                                                                                                                                                                                                                                                                                                                                                                                                                                                                                                                                                                                                                                                                                                                                                               | 1619192020212121     |