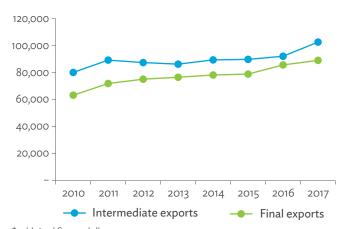

# TABLES, FIGURES, AND BOXES

| TAB   | LES                                                                                   |                |
|-------|---------------------------------------------------------------------------------------|----------------|
| 1     | Example of an Input-Output Table                                                      |                |
| 2     | Sector Aggregation Used in Input-Output Tables                                        |                |
| 3     | Multiregional Input-Output Table                                                      | 1              |
| Hong  | g Kong, China                                                                         |                |
| 1.1.1 | Gross Value Added Multipliers                                                         | 2              |
| 1.1.2 | Import Multipliers                                                                    | 2              |
| 1.1.3 | Output Multipliers                                                                    | 2              |
| 1.2.1 | Input-Output Backward Linkage                                                         | 2              |
| 1.2.2 | Input-Output Forward Linkage                                                          | 29             |
| 1.3.1 | Production Attributable to Domestic Linkages by Sector, 2010–2017                     | 34             |
| 1.3.2 | Production Attributable to Linkages with the Rest of the World by Sector, 2010–2017   | 34             |
| 1.3.3 | Net Intraregional Multipliers (M1), 2010–2017                                         | 3              |
| 1.3.4 | Net Interregional Multipliers (M2), 2010–2017                                         | 36             |
| 1.3.5 | Net Feedback Multipliers (M3), 2010–2017                                              | 3              |
| 1.3.6 | Comparison of Exports in Gross and Value-Added Terms, 2010–2017                       | 38             |
| 1.3.7 | Comparison of Revealed Comparative Advantage Measures in Gross and Value-Added Terms, |                |
|       | 2010-2017                                                                             | 38             |
| Japai | n                                                                                     |                |
| 2.1.1 | Gross Value Added Multipliers                                                         | 4 <sup>.</sup> |
| 2.1.2 | Import Multipliers                                                                    | -              |
| 2.1.3 | Output Multipliers                                                                    | 49             |
| 2.2.1 | Input-Output Backward Linkage                                                         | 5              |
| 2.2.2 | Input-Output Forward Linkage                                                          | _              |
| 2.3.1 | Production Attributable to Domestic Linkages by Sector, 2010–2017                     |                |
| 2.3.2 | Production Attributable to Linkages with the Rest of the World by Sector, 2010–2017   |                |
| 2.3.3 | Net Intraregional Multipliers (M1), 2010–2017                                         | 59             |
| 2.3.4 | Net Interregional Multipliers (M2), 2010–2017                                         | 60             |
| 2.3.5 | Net Feedback Multipliers (M3), 2010–2017                                              | 6              |
| 2.3.6 | Comparison of Exports in Gross and Value-Added Terms, 2010–2017                       | 6              |
| 2.3.7 | Comparison of Revealed Comparative Advantage Measures in Gross and Value-Added Terms, |                |
|       | 2010-2017                                                                             | 62             |
| Mong  | golia                                                                                 |                |
| 3.1.1 | Gross Value Added Multipliers                                                         | 7              |
| 3.1.2 | Import Multipliers                                                                    | 7              |
| 3.1.3 | Output Multipliers                                                                    | 7              |