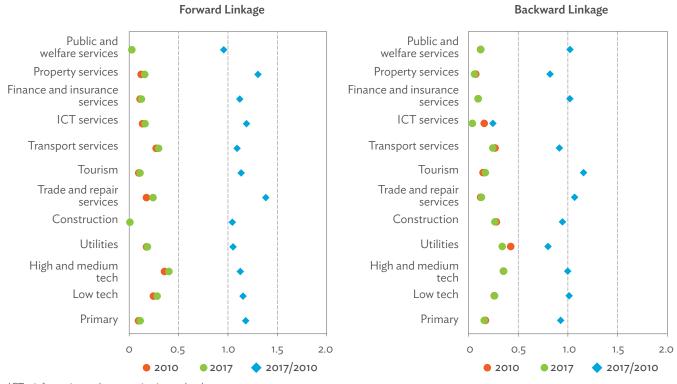

# TABLES, FIGURES, AND BOXES

| TAB   | LES                                                                                   |                |
|-------|---------------------------------------------------------------------------------------|----------------|
| 1     | Example of an Input-Output Table                                                      |                |
| 2     | Sector Aggregation Used in Input-Output Tables                                        |                |
| 3     | Multiregional Input-Output Table                                                      | 1              |
| Hong  | g Kong, China                                                                         |                |
| 1.1.1 | Gross Value Added Multipliers                                                         | 2              |
| 1.1.2 | Import Multipliers                                                                    | 2              |
| 1.1.3 | Output Multipliers                                                                    | 2              |
| 1.2.1 | Input-Output Backward Linkage                                                         | 2              |
| 1.2.2 | Input-Output Forward Linkage                                                          | 29             |
| 1.3.1 | Production Attributable to Domestic Linkages by Sector, 2010–2017                     | 34             |
| 1.3.2 | Production Attributable to Linkages with the Rest of the World by Sector, 2010–2017   | 34             |
| 1.3.3 | Net Intraregional Multipliers (M1), 2010–2017                                         | 3              |
| 1.3.4 | Net Interregional Multipliers (M2), 2010–2017                                         | 36             |
| 1.3.5 | Net Feedback Multipliers (M3), 2010–2017                                              | 3              |
| 1.3.6 | Comparison of Exports in Gross and Value-Added Terms, 2010–2017                       | 38             |
| 1.3.7 | Comparison of Revealed Comparative Advantage Measures in Gross and Value-Added Terms, |                |
|       | 2010-2017                                                                             | 38             |
| Japai | n                                                                                     |                |
| 2.1.1 | Gross Value Added Multipliers                                                         | 4 <sup>.</sup> |
| 2.1.2 | Import Multipliers                                                                    | -              |
| 2.1.3 | Output Multipliers                                                                    | 49             |
| 2.2.1 | Input-Output Backward Linkage                                                         | 5              |
| 2.2.2 | Input-Output Forward Linkage                                                          | _              |
| 2.3.1 | Production Attributable to Domestic Linkages by Sector, 2010–2017                     |                |
| 2.3.2 | Production Attributable to Linkages with the Rest of the World by Sector, 2010–2017   |                |
| 2.3.3 | Net Intraregional Multipliers (M1), 2010–2017                                         | 59             |
| 2.3.4 | Net Interregional Multipliers (M2), 2010–2017                                         | 60             |
| 2.3.5 | Net Feedback Multipliers (M3), 2010–2017                                              | 6              |
| 2.3.6 | Comparison of Exports in Gross and Value-Added Terms, 2010–2017                       | 6              |
| 2.3.7 | Comparison of Revealed Comparative Advantage Measures in Gross and Value-Added Terms, |                |
|       | 2010-2017                                                                             | 62             |
| Mong  | golia                                                                                 |                |
| 3.1.1 | Gross Value Added Multipliers                                                         | 7              |
| 3.1.2 | Import Multipliers                                                                    | 7              |
| 3.1.3 | Output Multipliers                                                                    | 7              |