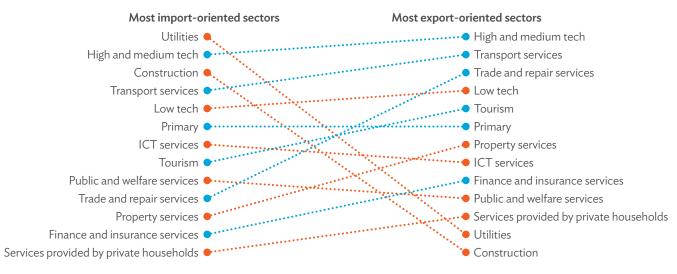

# TABLES, FIGURES, AND BOXES

| TAB   | LES                                                                                   |                |
|-------|---------------------------------------------------------------------------------------|----------------|
| 1     | Example of an Input-Output Table                                                      |                |
| 2     | Sector Aggregation Used in Input-Output Tables                                        |                |
| 3     | Multiregional Input-Output Table                                                      | 1              |
| Hong  | g Kong, China                                                                         |                |
| 1.1.1 | Gross Value Added Multipliers                                                         | 2              |
| 1.1.2 | Import Multipliers                                                                    | 2              |
| 1.1.3 | Output Multipliers                                                                    | 2              |
| 1.2.1 | Input-Output Backward Linkage                                                         | 2              |
| 1.2.2 | Input-Output Forward Linkage                                                          | 29             |
| 1.3.1 | Production Attributable to Domestic Linkages by Sector, 2010–2017                     | 34             |
| 1.3.2 | Production Attributable to Linkages with the Rest of the World by Sector, 2010–2017   | 34             |
| 1.3.3 | Net Intraregional Multipliers (M1), 2010–2017                                         | 3              |
| 1.3.4 | Net Interregional Multipliers (M2), 2010–2017                                         | 36             |
| 1.3.5 | Net Feedback Multipliers (M3), 2010–2017                                              | 3              |
| 1.3.6 | Comparison of Exports in Gross and Value-Added Terms, 2010–2017                       | 38             |
| 1.3.7 | Comparison of Revealed Comparative Advantage Measures in Gross and Value-Added Terms, |                |
|       | 2010-2017                                                                             | 38             |
| Japai | n                                                                                     |                |
| 2.1.1 | Gross Value Added Multipliers                                                         | 4 <sup>.</sup> |
| 2.1.2 | Import Multipliers                                                                    | -              |
| 2.1.3 | Output Multipliers                                                                    | 49             |
| 2.2.1 | Input-Output Backward Linkage                                                         | 5              |
| 2.2.2 | Input-Output Forward Linkage                                                          | _              |
| 2.3.1 | Production Attributable to Domestic Linkages by Sector, 2010–2017                     |                |
| 2.3.2 | Production Attributable to Linkages with the Rest of the World by Sector, 2010–2017   |                |
| 2.3.3 | Net Intraregional Multipliers (M1), 2010–2017                                         | 59             |
| 2.3.4 | Net Interregional Multipliers (M2), 2010–2017                                         | 60             |
| 2.3.5 | Net Feedback Multipliers (M3), 2010–2017                                              | 6              |
| 2.3.6 | Comparison of Exports in Gross and Value-Added Terms, 2010–2017                       | 6              |
| 2.3.7 | Comparison of Revealed Comparative Advantage Measures in Gross and Value-Added Terms, |                |
|       | 2010-2017                                                                             | 62             |
| Mong  | golia                                                                                 |                |
| 3.1.1 | Gross Value Added Multipliers                                                         | 7              |
| 3.1.2 | Import Multipliers                                                                    | 7              |
| 3.1.3 | Output Multipliers                                                                    | 7              |