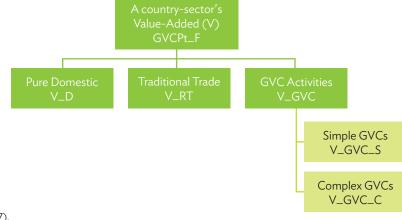

}\mathbf{V}\mathbf{C}_-\mathbf{C}$  is an economy-sector's value-added embodied in its intermediate exports and used by the direct importer to produce intermediate and final exports to other countries.  $\mathbf{Y}_-\mathbf{G}\mathbf{V}\mathbf{C}_-\mathbf{C}$  is the returned domestic value-added or foreign value-added embodied in an economy-sector's intermediate imports that are used to produce final goods absorbed at the home economy or exported to other countries. Because  $\mathbf{V}_-\mathbf{G}\mathbf{V}\mathbf{C}_-\mathbf{C}$  and  $\mathbf{Y}_-\mathbf{G}\mathbf{V}\mathbf{C}_-\mathbf{C}$  involves indirect international trade through third countries, they will only equal each other at the global aggregate level.

Figure 1: Decomposition of Value-added by Industry (Forward Linkages)



Source: Wang et al. (2017).

Production of final goods and services by a country-sector (Y)
GVCPt\_B

Pure Domestic
Y\_D

Traditional Trade
Y\_RT

GVC Activities
Y\_GVC

Simple GVCs
Y\_GVC\_S

Complex GVCs
Y\_GVC\_C

Figure 2: Decomposition of Final Goods Production by Economy/Sector (Backward Linkages)

Source: Wang et al. (2017).

#### GVC Participation Based on Backward and Forward Linkages at the Economy/Sector Level

For each sector, the GVC participation index based on forward and backward linkages, and their decomposition into simple and complex GVC activities, can be measured. Breaking down the decomposition of economic sectors into both forward and backward linkages shows the general pattern in production structures among sectors. In general, services tend to have a low degree o