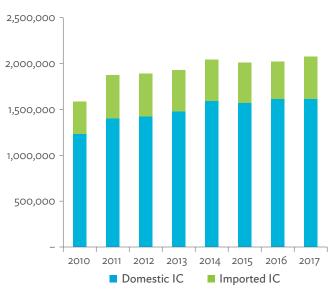

#### Tables, continued

|                                                                                                                         | Production Attributable to Domestic Linkages by Sector, 2010–2017                                                                                                                                                                                                                                                                                                                                                                                                                                                                                                                                                                                                                                                                                                                                                                                                                                                                                                                                                                                                                         | 154                  |
|-------------------------------------------------------------------------------------------------------------------------|-------------------------------------------------------------------------------------------------------------------------------------------------------------------------------------------------------------------------------------------------------------------------------------------------------------------------------------------------------------------------------------------------------------------------------------------------------------------------------------------------------------------------------------------------------------------------------------------------------------------------------------------------------------------------------------------------------------------------------------------------------------------------------------------------------------------------------------------------------------------------------------------------------------------------------------------------------------------------------------------------------------------------------------------------------------------------------------------|----------------------|
| 6.3.2                                                                                                                   | Production Attributable to Linkages with the Rest of the World by Sector, 2010–2017                                                                                                                                                                                                                                                                                                                                                                                                                                                                                                                                                                                                                                                                                                                                                                                                                                                                                                                                                                                                       | 154                  |
| 6.3.3                                                                                                                   | Net Intraregional Multipliers (M1), 2010–2017                                                                                                                                                                                                                                                                                                                                                                                                                                                                                                                                                                                                                                                                                                                                                                                                                                                                                                                                                                                                                                             | 155                  |
| 6.3.4                                                                                                                   | Net Interregional Multipliers (M2), 2010–2017                                                                                                                                                                                                                                                                                                                                                                                                                                                                                                                                                                                                                                                                                                                                                                                                                                                                                                                                                                                                                                             | 156                  |
| 6.3.5                                                                                                                   | Net Feedback Multipliers (M3), 2010–2017                                                                                                                                                                                                                                                                                                                                                                                                                                                                                                                                                                                                                                                                                                                                                                                                                                                                                                                                                                                                                                                  | 157                  |
| 6.3.6                                                                                                                   | Comparison of Exports in Gross and Value-Added Terms, 2010–2017                                                                                                                                                                                                                                                                                                                                                                                                                                                                                                                                                                                                                                                                                                                                                                                                                                                                                                                                                                                                                           | 158                  |
| 6.3.7                                                                                                                   | Comparison of Revealed Comparative Advantage Measures in Gross and Value-Added Terms, 2010–201                                                                                                                                                                                                                                                                                                                                                                                                                                                                                                                                                                                                                                                                                                                                                                                                                                                                                                                                                                                            | 7 158                |
| APP                                                                                                                     | ENDIX TABLES                                                                                                                                                                                                                                                                                                                                                                                                                                                                                                                                                                                                                                                                                                                                                                                                                                                                                                                                                                                                                                                                              |                      |
| A1.1                                                                                                                    | Hong Kong, China Input–Output Table, 2010                                                                                                                                                                                                                                                                                                                                                                                                                                                                                                                                                                                                                                                                                                                                                                                                                                                                                                                                                                                                                                                 |                      |
| A1.2                                                                                                                    | Hong Kong, China Input–Output Table, 2017                                                                                                                                                                                                                                                                                                                                                                                                                                                                                                                                                                                                                                                                                                                                                                                                                                                                                                                                                                                                                                                 | 175                  |
| A2.1                                                                                                                    | Japan Input–Output Table, 2010                                                                                                                                                                                                                                                                                                                                                                                                                                                                                                                                                                                                                                                                                                                                                                                                                                                                                                                                                                                                                                                            | 186                  |
| A2.2                                                                                                                    | Japan Input–Output Table, 2017                                                                                                                                                                                                                                                                                                                                                                                                                                                                                                                                                                                                                                                                                                                                                                                                                                                                                                                                                                                                                                                            | 196                  |
| A3.1                                                                                                                    | Mongolia Input–Output Table, 2010                                                                                                                                                                                                                                                                                                                                                                                                                                                                                                                                                                                                                                                                                                                                                                                                                                                                                                                                                                                                                                                         | 207                  |
| A3.2                                                                                                                    | Mongolia Input–Output Table, 2017                                                                                                                                                                                                                                                                                                                                                                                                                                                                                                                                                                                                                                                                                                                                                                                                                                                                                                                                                                                                                                                         | 217                  |
| A4.1                                                                                                                    | People's Republic of China Input-Output Table, 2010                                                                                                                                                                                                                                                                                                                                                                                                                                                                                                                                                                                                                                                                                                                                                                                                                                                                                                                                                                                                                                       |                      |
| A4.2                                                                                                                    | People's Republic of China Input-Output Table, 2017                                                                                                                                                                                                                                                                                                                                                                                                                                                                                                                                                                                                                                                                                                                                                                                                                                                                                                                                                                                                                                       | 238                  |
| A5.1                                                                                                                    | Republic of Korea Input-Output Table, 2010                                                                                                                                                                                                                                                                                                                                                                                                                                                                                                                                                                                                                                                                                                                                                                                                                                                                                                                                                                                                                                                | 249                  |
| A5.2                                                                                                                    | Republic of Korea Input-Output Table, 2017                                                                                                                                                                                                                                                                                                                                                                                                                                                                                                                                                                                                                                                                                                                                                                                                                                                                                                                                                                                                                                                | 259                  |
| A6.1                                                                                                                    | Taipei,China Input-Output Table, 2010                                                                                                                                                                                                                                                                                                                                                                                                                                                                                                                                                                                                                                                                                                                                                                                                                                                                                                                                                                                                                                                     | 270                  |
| A6.2                                                                                                                    | Taipei,China Input-Output Table, 2017                                                                                                                                                                                                                                                                                                                                                                                                                                                                                                                                                                                                                                                                                                                                                                                                                                                                                                                                                                                                                                                     | 280                  |
| FIGU                                                                                                                    | IDEC                                                                                                                                                                                                                                                                                                                                                                                                                                                                                                                                                                                                                                                                                                                                                                                                                                                                                                                                                                                                                                                                                      |                      |
|                                                                                                                         |                                                                                                                                                                                                                                                                                                                                                                                                                                                                                                                                                                                                                                                                                                                                                                                                                                                                                                                                                                                                                                                                                           |                      |
| 1                                                                                                                       | Decomposition of Value-added by Industry (Forward Linkages)                                                                                                                                                                                                                                                                                                                                                                                                                                                                                                                                                                                                                                                                                                                                                                                                                                                                                                                                                                                                                               |                      |
| 1                                                                                                                       |                                                                                                                                                                                                                                                                                                                                                                                                                                                                                                                                                                                                                                                                                                                                                                                                                                                                                                                                                                                                                                                                                           |                      |
| 2                                                                                                                       | Decomposition of Value-added by Industry (Forward Linkages)  Decomposition of Final Goods Production by Economy/Sector (Backward Linkages)  Kong, China                                                                                                                                                                                                                                                                                                                                                                                                                                                                                                                                                                                                                                                                                                                                                                                                                                                                                                                                   | 16                   |
| 2                                                                                                                       | Decomposition of Value-added by Industry (Forward Linkages)                                                                                                                                                                                                                                                                                                                                                                                                                                                                                                                                                                                                                                                                                                                                                                                                                                                                                                                                                                                                                               | 16                   |
| 2<br>Hong                                                                                                               | Decomposition of Value-added by Industry (Forward Linkages)                                                                                                                                                                                                                                                                                                                                                                                                                                                                                                                                                                                                                                                                                                                                                                                                                                                                                                                                                                                                                               | 16                   |
| 2<br>Hong<br>1.1.1a<br>1.1.1b<br>1.1.2a                                                                                 | Decomposition of Value-added by Industry (Forward Linkages)                                                                                                                                                                                                                                                                                                                                                                                                                                                                                                                                                                                                                                                                                                                                                                                                                                                                                                                                                                                                                               | 16                   |
| 2<br>Hong<br>1.1.1a<br>1.1.1b                                                                                           | Decomposition of Value-added by Industry (Forward Linkages)                                                                                                                                                                                                                                                                                                                                                                                                                                                                                                                                                                                                                                                                                                                                                                                                                                                                                                                                                                                                                               | 16<br>19<br>19<br>19 |
| 2<br>Hong<br>1.1.1a<br>1.1.1b<br>1.1.2a                                                                                 | Decomposition of Value-added by Industry (Forward Linkages)                                                                                                                                                                                                                                                                                                                                                                                                                                                                                                                                                                                                                                                                                                                                                                                                                                                                                                                                                                                                                               | 16<br>19<br>19<br>19 |
| 2<br>Hong<br>1.1.1a<br>1.1.1b<br>1.1.2a<br>1.1.2b                                                                       | Decomposition of Value-added by Industry (Forward Linkages)                                                                                                                                                                                                                                                                                                                                                                                                                                                                                                                                                                                                                                                                                                                                                                                                                                                                                                                                                                                                                               | 161919191919         |
| 2<br>Hong<br>1.1.1a<br>1.1.1b<br>1.1.2a<br>1.1.2b<br>1.1.2c                                                             | Decomposition of Value-added by Industry (Forward Linkages)                                                                                                                                                                                                                                                                                                                                                                                                                                                                                                                                                                                                                                                                                                                                                                                                                                                                                                                                                                                                                               | 161919191920         |
| Hong<br>1.1.1a<br>1.1.1b<br>1.1.2a<br>1.1.2b<br>1.1.2c<br>1.1.3a                                                        | Decomposition of Value-added by Industry (Forward Linkages)                                                                                                                                                                                                                                                                                                                                                                                                                                                                                                                                                                                                                                                                                                                                                                                                                                                                                                                                                                                                                               | 16191919192020       |
| Hong<br>1.1.1a<br>1.1.1b<br>1.1.2a<br>1.1.2b<br>1.1.2c<br>1.1.3a<br>1.1.3b                                              | Decomposition of Value-added by Industry (Forward Linkages)                                                                                                                                                                                                                                                                                                                                                                                                                                                                                                                                                                                                                                                                                                                                                                                                                                                                                                                                                                                                                               | 16191919202020       |
| 2<br>Hong<br>1.1.1a<br>1.1.1b<br>1.1.2a<br>1.1.2b<br>1.1.2c<br>1.1.3a<br>1.1.3b<br>1.1.3c                               | Decomposition of Value-added by Industry (Forward Linkages)                                                                                                                                                                                                                                                                                                                                                                                                                                                                                                                                                                                                                                                                                                                                                                                                                                                                                                                                                                                                                               | 1619191920202020     |
| 2<br>Hong<br>1.1.1a<br>1.1.1b<br>1.1.2a<br>1.1.2b<br>1.1.2c<br>1.1.3a<br>1.1.3b<br>1.1.3c<br>1.1.4a                     | Decomposition of Value-added by Industry (Forward Linkages)  Decomposition of Final Goods Production by Economy/Sector (Backward Linkages)  Kong, China  Gross Domestic Product Scaled to 2010 Levels in Comparison with the Rest of the World, 2010–2017.  Gross Domestic Product Share by 5-Sector Aggregation, 2017.  Gross Domestic Product Trend by Final Consumption Expenditure Components, 2010–2017.  Share of Consumption Expenditure by Final Consumption Expenditure Components, 2010–2017.  Final Consumption Expenditure Total Trend and Shares by 5-Sector Aggregation, 2010–2017.  Gross Total Output Trend and Shares by 5-Sector Aggregation, 2010–2017.  Shares by 5-Sector Aggregation Attributed to Foreign and Domestic Final Demand, 2010 and 2017.  Gross Output by Production Attributed to Foreign and Domestic Demand, 2010–2017.  Intermediate Consumption Shares by 5-Sector Aggregation, 2010–2017.  Intermediate Consumption Ratio to Output by 5-Sector Aggregation, 2010 and 2017.  Shares of Domestic and Imported Intermediate Consumption, 2010–2017. | 1619191920202021     |
| 2<br>Hong<br>1.1.1a<br>1.1.1b<br>1.1.2a<br>1.1.2b<br>1.1.2c<br>1.1.3a<br>1.1.3b<br>1.1.3c<br>1.1.4a<br>1.1.4b           | Decomposition of Value-added by Industry (Forward Linkages)                                                                                                                                                                                                                                                                                                                                                                                                                                                                                                                                                                                                                                                                                                                                                                                                                                                                                                                                                                                                                               | 16191920202121       |
| 2<br>Hong<br>1.1.1a<br>1.1.1b<br>1.1.2a<br>1.1.2b<br>1.1.2c<br>1.1.3a<br>1.1.3b<br>1.1.3c<br>1.1.4a<br>1.1.4b<br>1.1.4c | Decomposition of Value-added by Industry (Forward Linkages)                                                                                                                                                                                                                                                                                                                                                                                                                                                                                                                                                                                                                                                                                                                                                                                                                                                                                                                                                                                                                               | 1619192020202121     |
| 2<br>Hong<br>1.1.1a<br>1.1.1b<br>1.1.2a<br>1.1.2c<br>1.1.3a<br>1.1.3b<br>1.1.3c<br>1.1.4a<br>1.1.4c<br>1.1.4d           | Decomposition of Value-added by Industry (Forward Linkages)                                                                                                                                                                                                                                                                                                                                                                                                                                                                                                                                                                                                                                                                                                                                                                                                                                                                                                                                                                                                                               | 1619192020212121     |