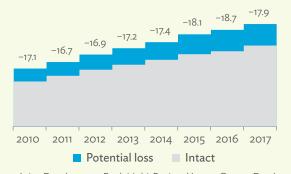

# TABLES, FIGURES, AND BOXES

| TAB   | LES                                                                                   |                |
|-------|---------------------------------------------------------------------------------------|----------------|
| 1     | Example of an Input-Output Table                                                      |                |
| 2     | Sector Aggregation Used in Input-Output Tables                                        |                |
| 3     | Multiregional Input-Output Table                                                      | 1              |
| Hong  | g Kong, China                                                                         |                |
| 1.1.1 | Gross Value Added Multipliers                                                         | 2              |
| 1.1.2 | Import Multipliers                                                                    | 2              |
| 1.1.3 | Output Multipliers                                                                    | 2              |
| 1.2.1 | Input-Output Backward Linkage                                                         | 2              |
| 1.2.2 | Input-Output Forward Linkage                                                          | 29             |
| 1.3.1 | Production Attributable to Domestic Linkages by Sector, 2010–2017                     | 34             |
| 1.3.2 | Production Attributable to Linkages with the Rest of the World by Sector, 2010–2017   | 34             |
| 1.3.3 | Net Intraregional Multipliers (M1), 2010–2017                                         | 3              |
| 1.3.4 | Net Interregional Multipliers (M2), 2010–2017                                         | 36             |
| 1.3.5 | Net Feedback Multipliers (M3), 2010–2017                                              | 3              |
| 1.3.6 | Comparison of Exports in Gross and Value-Added Terms, 2010–2017                       | 38             |
| 1.3.7 | Comparison of Revealed Comparative Advantage Measures in Gross and Value-Added Terms, |                |
|       | 2010-2017                                                                             | 38             |
| Japai | n                                                                                     |                |
| 2.1.1 | Gross Value Added Multipliers                                                         | 4 <sup>.</sup> |
| 2.1.2 | Import Multipliers                                                                    | -              |
| 2.1.3 | Output Multipliers                                                                    | 49             |
| 2.2.1 | Input-Output Backward Linkage                                                         | 5              |
| 2.2.2 | Input-Output Forward Linkage                                                          | _              |
| 2.3.1 | Production Attributable to Domestic Linkages by Sector, 2010–2017                     |                |
| 2.3.2 | Production Attributable to Linkages with the Rest of the World by Sector, 2010–2017   |                |
| 2.3.3 | Net Intraregional Multipliers (M1), 2010–2017                                         | 59             |
| 2.3.4 | Net Interregional Multipliers (M2), 2010–2017                                         | 60             |
| 2.3.5 | Net Feedback Multipliers (M3), 2010–2017                                              | 6              |
| 2.3.6 | Comparison of Exports in Gross and Value-Added Terms, 2010–2017                       | 6              |
| 2.3.7 | Comparison of Revealed Comparative Advantage Measures in Gross and Value-Added Terms, |                |
|       | 2010-2017                                                                             | 62             |
| Mong  | golia                                                                                 |                |
| 3.1.1 | Gross Value Added Multipliers                                                         | 7              |
| 3.1.2 | Import Multipliers                                                                    | 7              |
| 3.1.3 | Output Multipliers                                                                    | 7              |

#### Tables, continued

| 3.2.1          | Input-Output Backward Linkage                                                         | 76  |
|----------------|---------------------------------------------------------------------------------------|-----|
| 3.2.2          | Input-Output Forward Linkage                                                          | 77  |
| 3.3.1          | Production Attributable to Domestic Linkages by Sector, 2010–2017                     | 82  |
| 3.3.2          | Production Attributable to Linkages with the Rest of the World by Sector, 2010–2017   | 82  |
| 3.3.3          | Net Intraregional Multipliers (M1), 2010–2017                                         | 83  |
| 3.3.4          | Net Interregional Multipliers (M2), 2010–2017                                         | 84  |
| 3.3.5          | Net Feedback Multipliers (M <sub>3</sub> ), 2010–2017                                 |     |
| 3.3.6          | Comparison of Exports in Gross and Value-Added Terms, 2010–2017                       | 86  |
| 3.3.7          | Comparison of Revealed Comparative Advantage Measures in Gross and Value-Added Terms, | 86  |
| Doord          |                                                                                       |     |
|                | e's Republic of China  Cross Value Added Multiplians                                  | 0.5 |
| 4.1.1          | Gross Value Added Multipliers                                                         |     |
| 4.1.2          | Import Multipliers                                                                    | -   |
| 4.1.3          | Output Multipliers                                                                    |     |
| 4.2.1          | Input-Output Backward LinkageInput-Output Forward Linkage                             |     |
| 4.2.2          | Production Attributable to Domestic Linkages by Sector, 2010–2017                     |     |
| 4.3.1          | Production Attributable to Domestic Linkages by Sector, 2010–2017                     |     |
| 4.3.2          | Net Intraregional Multipliers (M1), 2010–2017                                         |     |
| 4.3.3          | Net Interregional Multipliers (M2), 2010–2017                                         | -   |
| 4.3.4          | Net Feedback Multipliers (M3), 2010–2017                                              |     |
| 4.3.5<br>4.3.6 | Comparison of Exports in Gross and Value-Added Terms, 2010–2017                       |     |
|                | Comparison of Revealed Comparative Advantage Measures in Gross and Value-Added Terms, | 110 |
| 4.3.7          | 2010–2017                                                                             | 110 |
| Renul          | blic of Korea                                                                         |     |
| 5.1.1          | Gross Value Added Multipliers                                                         | 110 |
| 5.1.2          | Import Multipliers                                                                    |     |
| 5.1.3          | Output Multipliers                                                                    |     |
| 5.2.1          | Input-Output Backward Linkage                                                         |     |
| 5.2.2          | Input-Output Forward Linkage                                                          | -   |
| 5.3.1          | Production Attributable to Domestic Linkages by Sector, 2010–2017                     | _   |
| 5.3.2          | Production Attributable to Linkages with the Rest of the World by Sector, 2010–2017   |     |
| 5.3.3          | Net Intraregional Multipliers (M1), 2010–2017                                         |     |
| 5.3.4          | Net Interregional Multipliers (M2), 2010–2017                                         |     |
| 5.3.5          | Net Feedback Multipliers (M3), 2010–2017                                              |     |
| 5.3.6          | Comparison of Exports in Gross and Value-Added Terms, 2010–2017                       | 134 |
| 5.3.7          | Comparison of Revealed Comparative Advantage Measures in Gross and Value-Added Terms, |     |
|                | 2010–2017                                                                             | 134 |
| Taipe          | i,China                                                                               |     |
| 6.1.1          | Gross Value Added Multipliers                                                         |     |
| 6.1.2          | Import Multipliers                                                                    |     |
| 6.1.3          | Output Multipliers                                                                    |     |
| 6.2.1          | Input-Output Backward Linkage                                                         |     |
| 6.2.2          | Input-Output Forward Linkage                                                          | 149 |
|                |                                                                                       |     |