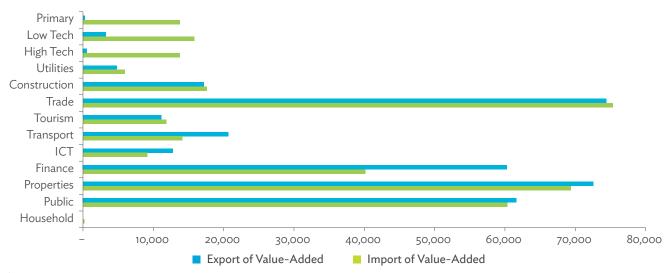

# TABLES, FIGURES, AND BOXES

| TAB   | LES                                                                                   |                |
|-------|---------------------------------------------------------------------------------------|----------------|
| 1     | Example of an Input-Output Table                                                      |                |
| 2     | Sector Aggregation Used in Input-Output Tables                                        |                |
| 3     | Multiregional Input-Output Table                                                      | 1              |
| Hong  | g Kong, China                                                                         |                |
| 1.1.1 | Gross Value Added Multipliers                                                         | 2              |
| 1.1.2 | Import Multipliers                                                                    | 2              |
| 1.1.3 | Output Multipliers                                                                    | 2              |
| 1.2.1 | Input-Output Backward Linkage                                                         | 2              |
| 1.2.2 | Input-Output Forward Linkage                                                          | 29             |
| 1.3.1 | Production Attributable to Domestic Linkages by Sector, 2010–2017                     | 34             |
| 1.3.2 | Production Attributable to Linkages with the Rest of the World by Sector, 2010–2017   | 34             |
| 1.3.3 | Net Intraregional Multipliers (M1), 2010–2017                                         | 3              |
| 1.3.4 | Net Interregional Multipliers (M2), 2010–2017                                         | 36             |
| 1.3.5 | Net Feedback Multipliers (M3), 2010–2017                                              | 3              |
| 1.3.6 | Comparison of Exports in Gross and Value-Added Terms, 2010–2017                       | 38             |
| 1.3.7 | Comparison of Revealed Comparative Advantage Measures in Gross and Value-Added Terms, |                |
|       | 2010-2017                                                                             | 38             |
| Japai | n                                                                                     |                |
| 2.1.1 | Gross Value Added Multipliers                                                         | 4 <sup>.</sup> |
| 2.1.2 | Import Multipliers                                                                    | -              |
| 2.1.3 | Output Multipliers                                                                    | 49             |
| 2.2.1 | Input-Output Backward Linkage                                                         | 5              |
| 2.2.2 | Input-Output Forward Linkage                                                          | _              |
| 2.3.1 | Production Attributable to Domestic Linkages by Sector, 2010–2017                     |                |
| 2.3.2 | Production Attributable to Linkages with the Rest of the World by Sector, 2010–2017   |                |
| 2.3.3 | Net Intraregional Multipliers (M1), 2010–2017                                         | 59             |
| 2.3.4 | Net Interregional Multipliers (M2), 2010–2017                                         | 60             |
| 2.3.5 | Net Feedback Multipliers (M3), 2010–2017                                              | 6              |
| 2.3.6 | Comparison of Exports in Gross and Value-Added Terms, 2010–2017                       | 6              |
| 2.3.7 | Comparison of Revealed Comparative Advantage Measures in Gross and Value-Added Terms, |                |
|       | 2010-2017                                                                             | 62             |
| Mong  | golia                                                                                 |                |
| 3.1.1 | Gross Value Added Multipliers                                                         | 7              |
| 3.1.2 | Import Multipliers                                                                    | 7              |
| 3.1.3 | Output Multipliers                                                                    | 7              |