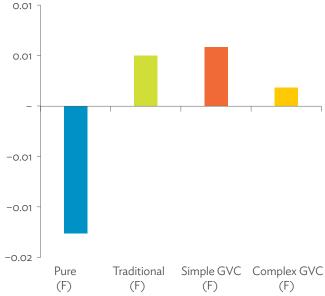

ed by Industry, 2017 (\$ million)



\$ = United States dollar, ICT = information and communication technology. Source: Asian Development Bank Multi-Regional Input-Output Database.

Figure 2.4.3: Trade in Value-Added, 2010–2017 (\$ million)



\$ = United States dollar.
Source: Asian Development Bank Multi-Regional Input-Output Database.

Click here for figure data

Figure 2.4.4: Trends in Production Activities as a Share of Gross Domestic Product, by Type of Value-Added Creation Activities Based on Forward Linkages, 2010–2017 (%)

Figure 2.4.5: Structural Changes from 2010 to 2017 in Different Types of Value-Added Creation Activities Based on Forward Linkages (%)



GVC = global value chain. Source: Asian Development Bank Multi-Regional Input-Output Database.

Click here for figure data



GVC = global value chain.

Note: Share in 2017 minus share in 2010, in percentage points. Source: Asian Development Bank Multi-Regional Input-Output Database.

Figure 2.4.6: Simple Global Value Chain Production Activities as a Share of Total Global Value Chain Production Activities Based on Forward Linkages, 2010–2017 (%)



GVC = global value chain.

Source: Asian Development Bank Multi-Regional Input-Output Database.

Click here for figure data

Figure 2.4.8: Structural Changes from 2010 to 2017 in Different Types of Value-Added Creation Activities Based on Backward Linkages



GVC = global value chain.

Note: Share in 2017 minus share in 2010, in percentage points. Source: Asian Development Bank Multi-Regional Input-Output Database.

Click here for figure data

Figure 2.4.7: Productio