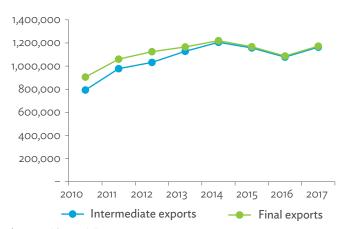

|       | highest<br>Iinkage |

M&Eq = machinery and equipment, nec = not elsewhere classified.
Note: Values are normalized values.
Source: Asian Development Bank Multi-Regional Input-Output Database.

4.3

## INTERNATIONAL TRADE AND PRODUCTION LINKAGES

### People's Republic of China

Figure 4.3.1: Exports and Imports as a Share of Gross Domestic Product, 2010-2017 (%)



GDP = gross domestic product. Source: Asian Development Bank Multi-Regional Input-Output Database.

Click here for figure data

Figure 4.3.2: Total Foreign Trade by Sector, 2017 (\$ million)



\$ = United States dollar, ICT = information and communication technology. Source: Asian Development Bank Multi-Regional Input-Output Database.

Figure 4.3.3: Trend of Export Activity by End-Use Category, 2010–2017 (\$ million)



\$ = United States dollar. Source: Asian Development Bank Multi-Regional Input-Output Database.

Click here for figure data

Figure 4.3.6: Trend of Import Activity by End-Use Category, 2010–2017 (\$ million)



\$ = United States dollar.

Source: Asian Development Bank Multi-Regional Input-Output Database.

Click here for figure data

Figure 4.3.4: Shares of Sectors to Total Intermediate Exports, 2010–2017 (%)



Source: Asian Development Bank Multi-Regional Input-Output Database.

Click here for figure data

Figure 4.3.7: Shares of Sectors to Total Intermediate Imports, 2010-2017 (%)



Source: Asian Development Bank Multi-Regional Input-Output Database.

Click here for figure data

Figure 4.3.5: Shares of Sectors to Total Final Exports, 2010–2017 (%)



Source: Asian Development Bank M