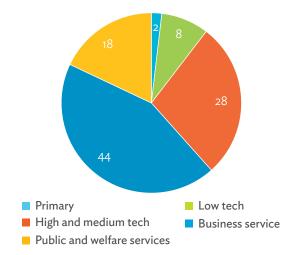

# TABLES, FIGURES, AND BOXES

| TAB   | LES                                                                                   |                |
|-------|---------------------------------------------------------------------------------------|----------------|
| 1     | Example of an Input-Output Table                                                      |                |
| 2     | Sector Aggregation Used in Input-Output Tables                                        |                |
| 3     | Multiregional Input-Output Table                                                      | 1              |
| Hong  | g Kong, China                                                                         |                |
| 1.1.1 | Gross Value Added Multipliers                                                         | 2              |
| 1.1.2 | Import Multipliers                                                                    | 2              |
| 1.1.3 | Output Multipliers                                                                    | 2              |
| 1.2.1 | Input-Output Backward Linkage                                                         | 2              |
| 1.2.2 | Input-Output Forward Linkage                                                          | 29             |
| 1.3.1 | Production Attributable to Domestic Linkages by Sector, 2010–2017                     | 34             |
| 1.3.2 | Production Attributable to Linkages with the Rest of the World by Sector, 2010–2017   | 34             |
| 1.3.3 | Net Intraregional Multipliers (M1), 2010–2017                                         | 3              |
| 1.3.4 | Net Interregional Multipliers (M2), 2010–2017                                         | 36             |
| 1.3.5 | Net Feedback Multipliers (M3), 2010–2017                                              | 3              |
| 1.3.6 | Comparison of Exports in Gross and Value-Added Terms, 2010–2017                       | 38             |
| 1.3.7 | Comparison of Revealed Comparative Advantage Measures in Gross and Value-Added Terms, |                |
|       | 2010-2017                                                                             | 38             |
| Japai | n                                                                                     |                |
| 2.1.1 | Gross Value Added Multipliers                                                         | 4 <sup>.</sup> |
| 2.1.2 | Import Multipliers                                                                    | -              |
| 2.1.3 | Output Multipliers                                                                    | 49             |
| 2.2.1 | Input-Output Backward Linkage                                                         | 5              |
| 2.2.2 | Input-Output Forward Linkage                                                          | _              |
| 2.3.1 | Production Attributable to Domestic Linkages by Sector, 2010–2017                     |                |
| 2.3.2 | Production Attributable to Linkages with the Rest of the World by Sector, 2010–2017   |                |
| 2.3.3 | Net Intraregional Multipliers (M1), 2010–2017                                         | 59             |
| 2.3.4 | Net Interregional Multipliers (M2), 2010–2017                                         | 60             |
| 2.3.5 | Net Feedback Multipliers (M3), 2010–2017                                              | 6              |
| 2.3.6 | Comparison of Exports in Gross and Value-Added Terms, 2010–2017                       | 6              |
| 2.3.7 | Comparison of Revealed Comparative Advantage Measures in Gross and Value-Added Terms, |                |
|       | 2010-2017                                                                             | 62             |
| Mong  | golia                                                                                 |                |
| 3.1.1 | Gross Value Added Multipliers                                                         | 7              |
| 3.1.2 | Import Multipliers                                                                    | 7              |
| 3.1.3 | Output Multipliers                                                                    | 7              |