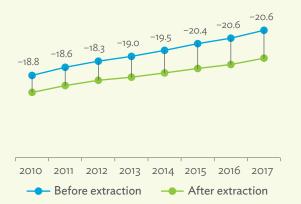

# TABLES, FIGURES, AND BOXES

| TAB   | LES                                                                                   |                |
|-------|---------------------------------------------------------------------------------------|----------------|
| 1     | Example of an Input-Output Table                                                      |                |
| 2     | Sector Aggregation Used in Input-Output Tables                                        |                |
| 3     | Multiregional Input-Output Table                                                      | 1              |
| Hong  | g Kong, China                                                                         |                |
| 1.1.1 | Gross Value Added Multipliers                                                         | 2              |
| 1.1.2 | Import Multipliers                                                                    | 2              |
| 1.1.3 | Output Multipliers                                                                    | 2              |
| 1.2.1 | Input-Output Backward Linkage                                                         | 2              |
| 1.2.2 | Input-Output Forward Linkage                                                          | 29             |
| 1.3.1 | Production Attributable to Domestic Linkages by Sector, 2010–2017                     | 34             |
| 1.3.2 | Production Attributable to Linkages with the Rest of the World by Sector, 2010–2017   | 34             |
| 1.3.3 | Net Intraregional Multipliers (M1), 2010–2017                                         | 3              |
| 1.3.4 | Net Interregional Multipliers (M2), 2010–2017                                         | 36             |
| 1.3.5 | Net Feedback Multipliers (M3), 2010–2017                                              | 3              |
| 1.3.6 | Comparison of Exports in Gross and Value-Added Terms, 2010–2017                       | 38             |
| 1.3.7 | Comparison of Revealed Comparative Advantage Measures in Gross and Value-Added Terms, |                |
|       | 2010-2017                                                                             | 38             |
| Japai | n                                                                                     |                |
| 2.1.1 | Gross Value Added Multipliers                                                         | 4 <sup>.</sup> |
| 2.1.2 | Import Multipliers                                                                    | -              |
| 2.1.3 | Output Multipliers                                                                    | 49             |
| 2.2.1 | Input-Output Backward Linkage                                                         | 5              |
| 2.2.2 | Input-Output Forward Linkage                                                          | _              |
| 2.3.1 | Production Attributable to Domestic Linkages by Sector, 2010–2017                     |                |
| 2.3.2 | Production Attributable to Linkages with the Rest of the World by Sector, 2010–2017   |                |
| 2.3.3 | Net Intraregional Multipliers (M1), 2010–2017                                         | 59             |
| 2.3.4 | Net Interregional Multipliers (M2), 2010–2017                                         | 60             |
| 2.3.5 | Net Feedback Multipliers (M3), 2010–2017                                              | 6              |
| 2.3.6 | Comparison of Exports in Gross and Value-Added Terms, 2010–2017                       | 6              |
| 2.3.7 | Comparison of Revealed Comparative Advantage Measures in Gross and Value-Added Terms, |                |
|       | 2010-2017                                                                             | 62             |
| Mong  | golia                                                                                 |                |
| 3.1.1 | Gross Value Added Multipliers                                                         | 7              |
| 3.1.2 | Import Multipliers                                                                    | 7              |
| 3.1.3 | Output Multipliers                                                                    | 7              |

#### Tables, continued

| 3.2.1          | Input-Output Backward Linkage                                                         | 76  |
|----------------|---------------------------------------------------------------------------------------|-----|
| 3.2.2          | Input-Output Forward Linkage                                                          | 77  |
| 3.3.1          | Production Attributable to Domestic Linkages by Sector, 2010–2017                     | 82  |
| 3.3.2          | Production Attributable to Linkages with the Rest of the World by Sector, 2010–2017   | 82  |
| 3.3.3          | Net Intraregional Multipliers (M1), 2010–2017                                         | 83  |
| 3.3.4          | Net Interregional Multipliers (M2), 2010–2017                                         | 84  |
| 3.3.5          | Net Feedback Multipliers (M <sub>3</sub> ), 2010–2017                                 |     |
| 3.3.6          | Comparison of Exports in Gross and Value-Added Terms, 2010–2017                       | 86  |
| 3.3.7          | Comparison of Revealed Comparative Advantage Measures in Gross and Value-Added Terms, | 86  |
| Doord          |                                                                                       |     |
|                | e's Republic of China  Cross Value Added Multiplians                                  | 0.5 |
| 4.1.1          | Gross Value Added Multipliers                                                         |     |
| 4.1.2          | Import Multipliers                                                                    | -   |
| 4.1.3          | Output Multipliers                                                                    |     |
| 4.2.1          | Input-Output Backward LinkageInput-Output Forward Linkage                             |     |
| 4.2.2          | Production Attributable to Domestic Linkages by Sector, 2010–2017                     |     |
| 4.3.1          | Production Attributable to Domestic Linkages by Sector, 2010–2017                     |     |
| 4.3.2          | Net Intraregional Multipliers (M1), 2010–2017                                         |     |
| 4.3.3          | Net Interregional Multipliers (M2), 2010–2017                                         | -   |
| 4.3.4          | Net Feedback Multipliers (M3), 2010–2017                                              |     |
| 4.3.5<br>4.3.6 | Comparison of Exports in Gross and Value-Added Terms, 2010–2017                       |     |
|                | Comparison of Revealed Comparative Advantage Measures in Gross and Value-Added Terms, | 110 |
| 4.3.7          | 2010–2017                                                                             | 110 |
| Renul          | blic of Korea                                                                         |     |
| 5.1.1          | Gross Value Added Multipliers                                                         | 110 |
| 5.1.2          | Import Multipliers                                                                    |     |
| 5.1.3          | Output Multipliers                                                                    |     |
| 5.2.1          | Input-Output Backward Linkage                                                         |     |
| 5.2.2          | Input-Output Forward Linkage                                                          | -   |
| 5.3.1          | Production Attributable to Domestic Linkages by Sector, 2010–2017                     | _   |
| 5.3.2          | Production Attributable to Linkages with the Rest of the World by Sector, 2010–2017   |     |
| 5.3.3          | Net Intraregional Multipliers (M1), 2010–2017                                         |     |
| 5.3.4          | Net Interregional Multipliers (M2), 2010–2017                                         |     |
| 5.3.5          | Net Feedback Multipliers (M3), 2010–2017                                              |     |
| 5.3.6          | Comparison of Exports in Gross and Value-Added Terms, 2010–2017                       | 134 |
| 5.3.7          | Comparison of Revealed Comparative Advantage Measures in Gross and Value-Added Terms, |     |
|                | 2010–2017                                                                             | 134 |
| Taipe          | i,China                                                                               |     |
| 6.1.1          | Gross Value Added Multipliers                                                         |     |
| 6.1.2          | Import Multipliers                                                                    |     |
| 6.1.3          | Output Multipliers                                                                    |     |
| 6.2.1          | Input-Output Backward Linkage                                                         |     |
| 6.2.2          | Input-Output Forward Linkage                                                          | 149 |
|                |                                                                                       |     |