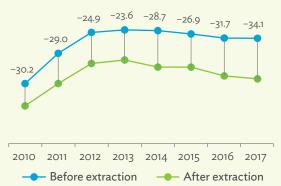

# TABLES, FIGURES, AND BOXES

| TAB   | LES                                                                                   |                |
|-------|---------------------------------------------------------------------------------------|----------------|
| 1     | Example of an Input-Output Table                                                      |                |
| 2     | Sector Aggregation Used in Input-Output Tables                                        |                |
| 3     | Multiregional Input-Output Table                                                      | 1              |
| Hong  | g Kong, China                                                                         |                |
| 1.1.1 | Gross Value Added Multipliers                                                         | 2              |
| 1.1.2 | Import Multipliers                                                                    | 2              |
| 1.1.3 | Output Multipliers                                                                    | 2              |
| 1.2.1 | Input-Output Backward Linkage                                                         | 2              |
| 1.2.2 | Input-Output Forward Linkage                                                          | 29             |
| 1.3.1 | Production Attributable to Domestic Linkages by Sector, 2010–2017                     | 34             |
| 1.3.2 | Production Attributable to Linkages with the Rest of the World by Sector, 2010–2017   | 34             |
| 1.3.3 | Net Intraregional Multipliers (M1), 2010–2017                                         | 3              |
| 1.3.4 | Net Interregional Multipliers (M2), 2010–2017                                         | 36             |
| 1.3.5 | Net Feedback Multipliers (M3), 2010–2017                                              | 3              |
| 1.3.6 | Comparison of Exports in Gross and Value-Added Terms, 2010–2017                       | 38             |
| 1.3.7 | Comparison of Revealed Comparative Advantage Measures in Gross and Value-Added Terms, |                |
|       | 2010-2017                                                                             | 38             |
| Japai | n                                                                                     |                |
| 2.1.1 | Gross Value Added Multipliers                                                         | 4 <sup>.</sup> |
| 2.1.2 | Import Multipliers                                                                    | -              |
| 2.1.3 | Output Multipliers                                                                    | 49             |
| 2.2.1 | Input-Output Backward Linkage                                                         | 5              |
| 2.2.2 | Input-Output Forward Linkage                                                          | _              |
| 2.3.1 | Production Attributable to Domestic Linkages by Sector, 2010–2017                     |                |
| 2.3.2 | Production Attributable to Linkages with the Rest of the World by Sector, 2010–2017   |                |
| 2.3.3 | Net Intraregional Multipliers (M1), 2010–2017                                         | 59             |
| 2.3.4 | Net Interregional Multipliers (M2), 2010–2017                                         | 60             |
| 2.3.5 | Net Feedback Multipliers (M3), 2010–2017                                              | 6              |
| 2.3.6 | Comparison of Exports in Gross and Value-Added Terms, 2010–2017                       | 6              |
| 2.3.7 | Comparison of Revealed Comparative Advantage Measures in Gross and Value-Added Terms, |                |
|       | 2010-2017                                                                             | 62             |
| Mong  | golia                                                                                 |                |
| 3.1.1 | Gross Value Added Multipliers                                                         | 7              |
| 3.1.2 | Import Multipliers                                                                    | 7              |
| 3.1.3 | Output Multipliers                                                                    | 7              |