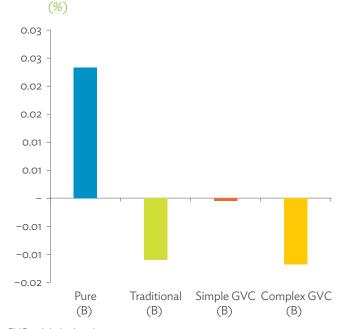

# TABLES, FIGURES, AND BOXES

| TAB   | LES                                                                                   |                |
|-------|---------------------------------------------------------------------------------------|----------------|
| 1     | Example of an Input-Output Table                                                      |                |
| 2     | Sector Aggregation Used in Input-Output Tables                                        |                |
| 3     | Multiregional Input-Output Table                                                      | 1              |
| Hong  | g Kong, China                                                                         |                |
| 1.1.1 | Gross Value Added Multipliers                                                         | 2              |
| 1.1.2 | Import Multipliers                                                                    | 2              |
| 1.1.3 | Output Multipliers                                                                    | 2              |
| 1.2.1 | Input-Output Backward Linkage                                                         | 2              |
| 1.2.2 | Input-Output Forward Linkage                                                          | 29             |
| 1.3.1 | Production Attributable to Domestic Linkages by Sector, 2010–2017                     | 34             |
| 1.3.2 | Production Attributable to Linkages with the Rest of the World by Sector, 2010–2017   | 34             |
| 1.3.3 | Net Intraregional Multipliers (M1), 2010–2017                                         | 3              |
| 1.3.4 | Net Interregional Multipliers (M2), 2010–2017                                         | 36             |
| 1.3.5 | Net Feedback Multipliers (M3), 2010–2017                                              | 3              |
| 1.3.6 | Comparison of Exports in Gross and Value-Added Terms, 2010–2017                       | 38             |
| 1.3.7 | Comparison of Revealed Comparative Advantage Measures in Gross and Value-Added Terms, |                |
|       | 2010-2017                                                                             | 38             |
| Japai | n                                                                                     |                |
| 2.1.1 | Gross Value Added Multipliers                                                         | 4 <sup>.</sup> |
| 2.1.2 | Import Multipliers                                                                    | -              |
| 2.1.3 | Output Multipliers                                                                    | 49             |
| 2.2.1 | Input-Output Backward Linkage                                                         | 5              |
| 2.2.2 | Input-Output Forward Linkage                                                          | _              |
| 2.3.1 | Production Attributable to Domestic Linkages by Sector, 2010–2017                     |                |
| 2.3.2 | Production Attributable to Linkages with the Rest of the World by Sector, 2010–2017   |                |
| 2.3.3 | Net Intraregional Multipliers (M1), 2010–2017                                         | 59             |
| 2.3.4 | Net Interregional Multipliers (M2), 2010–2017                                         | 60             |
| 2.3.5 | Net Feedback Multipliers (M3), 2010–2017                                              | 6              |
| 2.3.6 | Comparison of Exports in Gross and Value-Added Terms, 2010–2017                       | 6              |
| 2.3.7 | Comparison of Revealed Comparative Advantage Measures in Gross and Value-Added Terms, |                |
|       | 2010-2017                                                                             | 62             |
| Mong  | golia                                                                                 |                |
| 3.1.1 | Gross Value Added Multipliers                                                         | 7              |
| 3.1.2 | Import Multipliers                                                                    | 7              |
| 3.1.3 | Output Multipliers                                                                    | 7              |