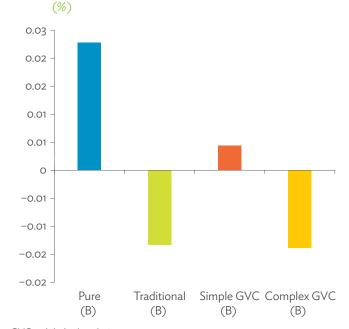

ment Bank Multi-Regional Input-Output Database.

Figure 3.4.5: Structural Changes from 2010 to 2017 in Different Types of Value-Added Creation Activities Based on Forward Linkages (%)



GVC = global value chain.

Note: Share in 2017 minus share in 2010, in percentage points. Source: Asian Development Bank Multi-Regional Input-Output Database.

Click here for figure data

Figure 3.4.6: Simple Global Value Chain Production Activities as a Share of Total Global Value Chain Production Activities Based on Forward Linkages, 2010–2017 (%)



GVC = global value chain.

Source: Asian Development Bank Multi-Regional Input-Output Database.

Click here for figure data

Figure 3.4.8: Structural Changes from 2010 to 2017 in Different Types of Value-Added Creation Activities Based on Backward Linkages



GVC = global value chain.

Note: Share in 2017 minus share in 2010, in percentage points. Source: Asian Development Bank Multi-Regional Input-Output Database.

Click here for figure data

Figure 3.4.7: Production Activities as a Share of Gross Domestic Product, by Type of Value-Added Creation Activities Based on Backward Linkages, 2010-2017 (%)



GVC = global value chain.

Source: Asian Development Bank Multi-Regional Input-Output Database.

Click here for figure data

Figure 3.4.9: Simple Global Value Chain Production Activities as a Share of Total Global Value Chain Production Activities Based on Backward Linkages (%)



GVC = global value chain.

Source: Asian Development Bank Multi-Regional Input-Output Database.

Figure 3.4.10: Global Value Chain Participation Based on Forward and