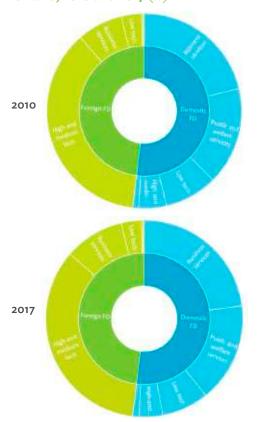

#### Tables, continued

|                                                                                                                         | Production Attributable to Domestic Linkages by Sector, 2010–2017                                                                                                                                                                                                                                                                                                                                                                                                                                                                                                                                                                                                                                                                                                                                                                                                                                                                                                                                                                                                                         | 154                  |
|-------------------------------------------------------------------------------------------------------------------------|-------------------------------------------------------------------------------------------------------------------------------------------------------------------------------------------------------------------------------------------------------------------------------------------------------------------------------------------------------------------------------------------------------------------------------------------------------------------------------------------------------------------------------------------------------------------------------------------------------------------------------------------------------------------------------------------------------------------------------------------------------------------------------------------------------------------------------------------------------------------------------------------------------------------------------------------------------------------------------------------------------------------------------------------------------------------------------------------|----------------------|
| 6.3.2                                                                                                                   | Production Attributable to Linkages with the Rest of the World by Sector, 2010–2017                                                                                                                                                                                                                                                                                                                                                                                                                                                                                                                                                                                                                                                                                                                                                                                                                                                                                                                                                                                                       | 154                  |
| 6.3.3                                                                                                                   | Net Intraregional Multipliers (M1), 2010–2017                                                                                                                                                                                                                                                                                                                                                                                                                                                                                                                                                                                                                                                                                                                                                                                                                                                                                                                                                                                                                                             | 155                  |
| 6.3.4                                                                                                                   | Net Interregional Multipliers (M2), 2010–2017                                                                                                                                                                                                                                                                                                                                                                                                                                                                                                                                                                                                                                                                                                                                                                                                                                                                                                                                                                                                                                             | 156                  |
| 6.3.5                                                                                                                   | Net Feedback Multipliers (M3), 2010–2017                                                                                                                                                                                                                                                                                                                                                                                                                                                                                                                                                                                                                                                                                                                                                                                                                                                                                                                                                                                                                                                  | 157                  |
| 6.3.6                                                                                                                   | Comparison of Exports in Gross and Value-Added Terms, 2010–2017                                                                                                                                                                                                                                                                                                                                                                                                                                                                                                                                                                                                                                                                                                                                                                                                                                                                                                                                                                                                                           | 158                  |
| 6.3.7                                                                                                                   | Comparison of Revealed Comparative Advantage Measures in Gross and Value-Added Terms, 2010–201                                                                                                                                                                                                                                                                                                                                                                                                                                                                                                                                                                                                                                                                                                                                                                                                                                                                                                                                                                                            | 7 158                |
| APP                                                                                                                     | ENDIX TABLES                                                                                                                                                                                                                                                                                                                                                                                                                                                                                                                                                                                                                                                                                                                                                                                                                                                                                                                                                                                                                                                                              |                      |
| A1.1                                                                                                                    | Hong Kong, China Input–Output Table, 2010                                                                                                                                                                                                                                                                                                                                                                                                                                                                                                                                                                                                                                                                                                                                                                                                                                                                                                                                                                                                                                                 |                      |
| A1.2                                                                                                                    | Hong Kong, China Input–Output Table, 2017                                                                                                                                                                                                                                                                                                                                                                                                                                                                                                                                                                                                                                                                                                                                                                                                                                                                                                                                                                                                                                                 | 175                  |
| A2.1                                                                                                                    | Japan Input–Output Table, 2010                                                                                                                                                                                                                                                                                                                                                                                                                                                                                                                                                                                                                                                                                                                                                                                                                                                                                                                                                                                                                                                            | 186                  |
| A2.2                                                                                                                    | Japan Input–Output Table, 2017                                                                                                                                                                                                                                                                                                                                                                                                                                                                                                                                                                                                                                                                                                                                                                                                                                                                                                                                                                                                                                                            | 196                  |
| A3.1                                                                                                                    | Mongolia Input–Output Table, 2010                                                                                                                                                                                                                                                                                                                                                                                                                                                                                                                                                                                                                                                                                                                                                                                                                                                                                                                                                                                                                                                         | 207                  |
| A3.2                                                                                                                    | Mongolia Input–Output Table, 2017                                                                                                                                                                                                                                                                                                                                                                                                                                                                                                                                                                                                                                                                                                                                                                                                                                                                                                                                                                                                                                                         | 217                  |
| A4.1                                                                                                                    | People's Republic of China Input-Output Table, 2010                                                                                                                                                                                                                                                                                                                                                                                                                                                                                                                                                                                                                                                                                                                                                                                                                                                                                                                                                                                                                                       |                      |
| A4.2                                                                                                                    | People's Republic of China Input-Output Table, 2017                                                                                                                                                                                                                                                                                                                                                                                                                                                                                                                                                                                                                                                                                                                                                                                                                                                                                                                                                                                                                                       | 238                  |
| A5.1                                                                                                                    | Republic of Korea Input-Output Table, 2010                                                                                                                                                                                                                                                                                                                                                                                                                                                                                                                                                                                                                                                                                                                                                                                                                                                                                                                                                                                                                                                | 249                  |
| A5.2                                                                                                                    | Republic of Korea Input-Output Table, 2017                                                                                                                                                                                                                                                                                                                                                                                                                                                                                                                                                                                                                                                                                                                                                                                                                                                                                                                                                                                                                                                | 259                  |
| A6.1                                                                                                                    | Taipei,China Input-Output Table, 2010                                                                                                                                                                                                                                                                                                                                                                                                                                                                                                                                                                                                                                                                                                                                                                                                                                                                                                                                                                                                                                                     | 270                  |
| A6.2                                                                                                                    | Taipei,China Input-Output Table, 2017                                                                                                                                                                                                                                                                                                                                                                                                                                                                                                                                                                                                                                                                                                                                                                                                                                                                                                                                                                                                                                                     | 280                  |
| FIGU                                                                                                                    | IDEC                                                                                                                                                                                                                                                                                                                                                                                                                                                                                                                                                                                                                                                                                                                                                                                                                                                                                                                                                                                                                                                                                      |                      |
|                                                                                                                         |                                                                                                                                                                                                                                                                                                                                                                                                                                                                                                                                                                                                                                                                                                                                                                                                                                                                                                                                                                                                                                                                                           |                      |
| 1                                                                                                                       | Decomposition of Value-added by Industry (Forward Linkages)                                                                                                                                                                                                                                                                                                                                                                                                                                                                                                                                                                                                                                                                                                                                                                                                                                                                                                                                                                                                                               |                      |
| 1                                                                                                                       |                                                                                                                                                                                                                                                                                                                                                                                                                                                                                                                                                                                                                                                                                                                                                                                                                                                                                                                                                                                                                                                                                           |                      |
| 2                                                                                                                       | Decomposition of Value-added by Industry (Forward Linkages)  Decomposition of Final Goods Production by Economy/Sector (Backward Linkages)  Kong, China                                                                                                                                                                                                                                                                                                                                                                                                                                                                                                                                                                                                                                                                                                                                                                                                                                                                                                                                   | 16                   |
| 2                                                                                                                       | Decomposition of Value-added by Industry (Forward Linkages)                                                                                                                                                                                                                                                                                                                                                                                                                                                                                                                                                                                                                                                                                                                                                                                                                                                                                                                                                                                                                               | 16                   |
| 2<br>Hong                                                                                                               | Decomposition of Value-added by Industry (Forward Linkages)                                                                                                                                                                                                                                                                                                                                                                                                                                                                                                                                                                                                                                                                                                                                                                                                                                                                                                                                                                                                                               | 16                   |
| 2<br>Hong<br>1.1.1a<br>1.1.1b<br>1.1.2a                                                                                 | Decomposition of Value-added by Industry (Forward Linkages)                                                                                                                                                                                                                                                                                                                                                                                                                                                                                                                                                                                                                                                                                                                                                                                                                                                                                                                                                                                                                               | 16                   |
| 2<br>Hong<br>1.1.1a<br>1.1.1b                                                                                           | Decomposition of Value-added by Industry (Forward Linkages)                                                                                                                                                                                                                                                                                                                                                                                                                                                                                                                                                                                                                                                                                                                                                                                                                                                                                                                                                                                                                               | 16<br>19<br>19<br>19 |
| 2<br>Hong<br>1.1.1a<br>1.1.1b<br>1.1.2a                                                                                 | Decomposition of Value-added by Industry (Forward Linkages)                                                                                                                                                                                                                                                                                                                                                                                                                                                                                                                                                                                                                                                                                                                                                                                                                                                                                                                                                                                                                               | 16<br>19<br>19<br>19 |
| 2<br>Hong<br>1.1.1a<br>1.1.1b<br>1.1.2a<br>1.1.2b                                                                       | Decomposition of Value-added by Industry (Forward Linkages)                                                                                                                                                                                                                                                                                                                                                                                                                                                                                                                                                                                                                                                                                                                                                                                                                                                                                                                                                                                                                               | 161919191919         |
| 2<br>Hong<br>1.1.1a<br>1.1.1b<br>1.1.2a<br>1.1.2b<br>1.1.2c                                                             | Decomposition of Value-added by Industry (Forward Linkages)                                                                                                                                                                                                                                                                                                                                                                                                                                                                                                                                                                                                                                                                                                                                                                                                                                                                                                                                                                                                                               | 161919191920         |
| Hong<br>1.1.1a<br>1.1.1b<br>1.1.2a<br>1.1.2b<br>1.1.2c<br>1.1.3a                                                        | Decomposition of Value-added by Industry (Forward Linkages)                                                                                                                                                                                                                                                                                                                                                                                                                                                                                                                                                                                                                                                                                                                                                                                                                                                                                                                                                                                                                               | 16191919192020       |
| Hong<br>1.1.1a<br>1.1.1b<br>1.1.2a<br>1.1.2b<br>1.1.2c<br>1.1.3a<br>1.1.3b                                              | Decomposition of Value-added by Industry (Forward Linkages)                                                                                                                                                                                                                                                                                                                                                                                                                                                                                                                                                                                                                                                                                                                                                                                                                                                                                                                                                                                                                               | 16191919202020       |
| 2<br>Hong<br>1.1.1a<br>1.1.1b<br>1.1.2a<br>1.1.2b<br>1.1.2c<br>1.1.3a<br>1.1.3b<br>1.1.3c                               | Decomposition of Value-added by Industry (Forward Linkages)                                                                                                                                                                                                                                                                                                                                                                                                                                                                                                                                                                                                                                                                                                                                                                                                                                                                                                                                                                                                                               | 1619191920202020     |
| 2<br>Hong<br>1.1.1a<br>1.1.1b<br>1.1.2a<br>1.1.2b<br>1.1.2c<br>1.1.3a<br>1.1.3b<br>1.1.3c<br>1.1.4a                     | Decomposition of Value-added by Industry (Forward Linkages)  Decomposition of Final Goods Production by Economy/Sector (Backward Linkages)  Kong, China  Gross Domestic Product Scaled to 2010 Levels in Comparison with the Rest of the World, 2010–2017.  Gross Domestic Product Share by 5-Sector Aggregation, 2017.  Gross Domestic Product Trend by Final Consumption Expenditure Components, 2010–2017.  Share of Consumption Expenditure by Final Consumption Expenditure Components, 2010–2017.  Final Consumption Expenditure Total Trend and Shares by 5-Sector Aggregation, 2010–2017.  Gross Total Output Trend and Shares by 5-Sector Aggregation, 2010–2017.  Shares by 5-Sector Aggregation Attributed to Foreign and Domestic Final Demand, 2010 and 2017.  Gross Output by Production Attributed to Foreign and Domestic Demand, 2010–2017.  Intermediate Consumption Shares by 5-Sector Aggregation, 2010–2017.  Intermediate Consumption Ratio to Output by 5-Sector Aggregation, 2010 and 2017.  Shares of Domestic and Imported Intermediate Consumption, 2010–2017. | 1619191920202021     |
| 2<br>Hong<br>1.1.1a<br>1.1.1b<br>1.1.2a<br>1.1.2b<br>1.1.2c<br>1.1.3a<br>1.1.3b<br>1.1.3c<br>1.1.4a<br>1.1.4b           | Decomposition of Value-added by Industry (Forward Linkages)                                                                                                                                                                                                                                                                                                                                                                                                                                                                                                                                                                                                                                                                                                                                                                                                                                                                                                                                                                                                                               | 16191920202121       |
| 2<br>Hong<br>1.1.1a<br>1.1.1b<br>1.1.2a<br>1.1.2b<br>1.1.2c<br>1.1.3a<br>1.1.3b<br>1.1.3c<br>1.1.4a<br>1.1.4b<br>1.1.4c | Decomposition of Value-added by Industry (Forward Linkages)                                                                                                                                                                                                                                                                                                                                                                                                                                                                                                                                                                                                                                                                                                                                                                                                                                                                                                                                                                                                                               | 1619192020202121     |
| 2<br>Hong<br>1.1.1a<br>1.1.1b<br>1.1.2a<br>1.1.2c<br>1.1.3a<br>1.1.3b<br>1.1.3c<br>1.1.4a<br>1.1.4c<br>1.1.4d           | Decomposition of Value-added by Industry (Forward Linkages)                                                                                                                                                                                                                                                                                                                                                                                                                                                                                                                                                                                                                                                                                                                                                                                                                                                                                                                                                                                                                               | 1619192020212121     |