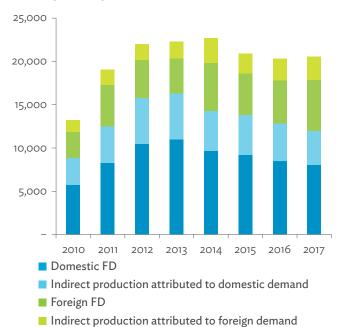

2c: Final Consumption Expenditure Total Trend and Shares by 5-Sector Aggregation, **2010–2017** (% and \$ million)



\$ = United States dollar.

Source: Asian Development Bank Multi-Regional Input-Output Database.

Click here for figure data

Figure 3.1.3b: Shares by 5-Sector Aggregation **Attributed to Foreign and Domestic Final Demand, 2010 and 2017 (%)** 



FD=final demand.

Source: Asian Development Bank Multi-Regional Input-Output Database.

Figure 3.1.3a: Gross Total Output Trend and Shares by 5-Sector Aggregation, **2010–2017** (% and \$ million)



\$ = United States dollar.

Source: Asian Development Bank Multi-Regional Input-Output Database.

Click here for figure data

Figure 3.1.3c: Gross Output by Production Attributed to Foreign and Domestic Demand, 2010-2017 (\$ million)



\$ = United States dollar, FD = final demand.

Source: Asian Development Bank Multi-Regional Input-Output Database.

Figure 3.1.4b: Intermediate Consumption Ratio to

Figure 3.1.4a: Intermediate Consumption Shares by 5-Sector Aggregation, 2010–2017 (%)



Source: Asian Development Bank Multi-Regional Input-Output Database.

Click here for figure data

18 -16 -14 -12 -10 -

Output by 5-Sector Aggregation, 2010 and 2017 (%)

8 6 4 2 0 Primary Low tech High and **Business** Public and medium tech welfare service services 2010 2017

Source: Asian Development Bank Multi-Regional Input-Output Database.

Click here for figure data

Figure 3.1.4c: Shares of Domestic and Imported Intermediate Consumption, 2010–2017 (\$ million)



\$ = United States dollar, IC= intermediate consumption.
Source: A