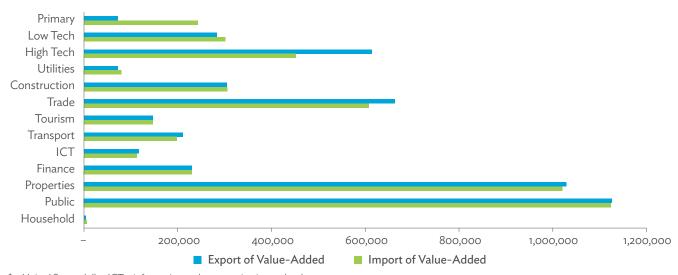

a, \ PRC = People's Republic of China, USA = United States.$ 

Note: The circle size is scaled in terms of gross domestic product; the arrow width is scaled according to the volume of trade in value-added.

Source: Asian Development Bank Multi-Regional Input-Output Database.

Click here for figure data

Figure 2.4.1b: Trade in Value-Added Flow with Top Trading Partners, 2017



AUS = Australia, JPN = Japan, KOR = Republic of Korea, PRC = People's Republic of China, USA = United States.

Note: The circle size is scaled in terms of gross domestic product; the arrow width is scaled according to the volume of trade in value-added. Source: Asian Development Bank Multi-Regional Input-Output Database.

Click here for figure data

Figure 2.4.2: Trade in Value-Added by Industry, 2017 (\$ million)



\$ = United States dollar, ICT = information and communication technology. Source: Asian Development Bank Multi-Regional Input-Output Database.

Figure 2.4.3: Trade in Value-Added, 2010–2017 (\$ million)



\$ = United States dollar.
Source: Asian Development Bank Multi-Regional Input-Output Database.

Click here for figure data

Figure 2.4.4: Trends in Production Activities as a Share of Gross Domestic Product, by Type of Value-Added Creation Activities Based on Forward Linkages, 2010–2017 (%)

Figure 2.4.5: Structural Changes from 2010 to 2017 in Different Types of Value-Added Creation Activities Based on Forward Linkages (%)



GVC = global value chain. Source: Asian Development Bank Multi-Regional Input-Output Database.

Click here for figure data



GVC = global value chain.

Note: