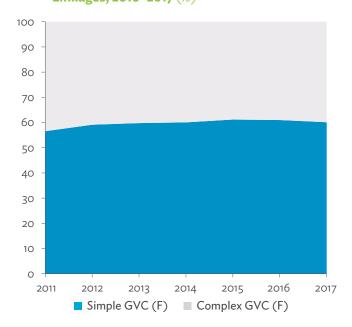

ut Database.

Click here for figure data

Figure 5.4.4: Trends in Production Activities as a Share of Gross Domestic Product, by Type of Value-Added Creation Activities Based on Forward Linkages, 2010–2017 (%)



GVC = global value chain. Source: Asian Development Bank Multi-Regional Input-Output Database.

Figure 5.4.5: Structural Changes from 2010 to 2017 in Different Types of Value-Added Creation Activities Based on Forward Linkages (%)



GVC = global value chain.

Note: Share in 2017 minus share in 2010, in percentage points. Source: Asian Development Bank Multi-Regional Input-Output Database.

Click here for figure data

Figure 5.4.6: Simple Global Value Chain Production Activities as a Share of Total Global Value Chain Production Activities Based on Forward Linkages, 2010–2017 (%)



GVC = global value chain.

Source: Asian Development Bank Multi-Regional Input-Output Database.

Click here for figure data

Figure 5.4.8: Structural Changes from 2010 to 2017 in Different Types of Value-Added Creation Activities Based on Backward Linkages



GVC = global value chain.

Note: Share in 2017 minus share in 2010, in percentage points. Source: Asian Development Bank Multi-Regional Input-Output Database.

Click here for figure data

Figure 5.4.7: Production Activities as a Share of Gross Domestic Product, by Type of Value-Added Creation Activities Based on Backward Linkages, 2010-2017 (%)



GVC = global value chain.

Source: Asian Development Bank Multi-Regional Input-Output Database.

Click here for figure data

Figure 5.4.9: Simple Global Value Chain Production Activities a