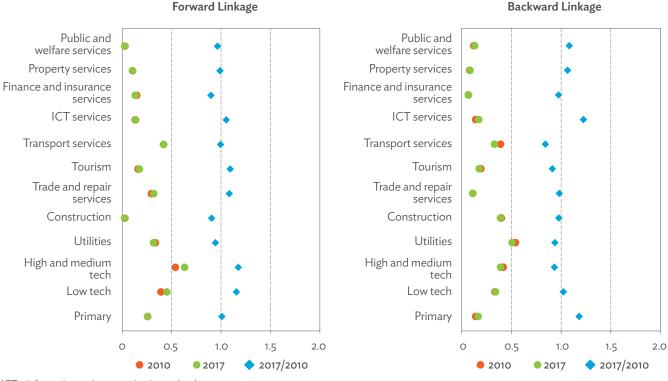

points. Source: Asian Development Bank Multi-Regional Input-Output Database.

Click here for figure data

Figure 6.4.7: Production Activities as a Share of Gross Domestic Product, by Type of Value-Added Creation Activities Based on Backward Linkages, 2010-2017 (%)



GVC = global value chain.

Source: Asian Development Bank Multi-Regional Input-Output Database.

Click here for figure data

Figure 6.4.9: Simple Global Value Chain Production Activities as a Share of Total Global Value Chain Production Activities Based on Backward Linkages (%)



GVC = global value chain.

Source: Asian Development Bank Multi-Regional Input-Output Database.

Click here for figure data

Figure 6.4.10: Global Value Chain Participation Based on Forward and Backward Linkages at the Sectoral Level, 2010 and 2017



ICT = information and communication technology. Source: Asian Development Bank Multi-Regional Input-Output Database.

Click here for figure data

Figure 6.4.11: Nominal Growth Rates of Different Value-Added Activities in the Manufacturing Sector, 2010-2017 (%)



Source: Asian Development Bank Multi-Regional Input-Output Database.

Click here for figure data



## **APPENDIXES**

Eastern Asia

A1

## APPENDIX 1: INPUT-OUTPUT TABLES FOR 2010 AND 2017— HONG KONG, CHINA



 Table A1.1:
 Hong Kong, China Input-Output Table, 2010 (current prices, \$ million)

| Industry                                                                                       |     | Agriculture,<br>Hunting,<br>Forestry, and<br>Fishing | Mining and<br>Quarrying<br>c2 | Food,<br>Beverages,<br>and<br>Tobacco<br>c3 |