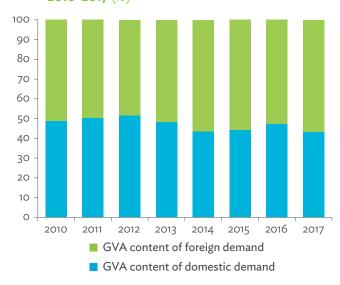

#### Tables, continued

|                                                                                                                         | Production Attributable to Domestic Linkages by Sector, 2010–2017                                                                                                                                                                                                                                                                                                                                                                                                                                                                                                                                                                                                                                                                                                                                                                                                                                                                                                                                                                                                                         | 154                  |
|-------------------------------------------------------------------------------------------------------------------------|-------------------------------------------------------------------------------------------------------------------------------------------------------------------------------------------------------------------------------------------------------------------------------------------------------------------------------------------------------------------------------------------------------------------------------------------------------------------------------------------------------------------------------------------------------------------------------------------------------------------------------------------------------------------------------------------------------------------------------------------------------------------------------------------------------------------------------------------------------------------------------------------------------------------------------------------------------------------------------------------------------------------------------------------------------------------------------------------|----------------------|
| 6.3.2                                                                                                                   | Production Attributable to Linkages with the Rest of the World by Sector, 2010–2017                                                                                                                                                                                                                                                                                                                                                                                                                                                                                                                                                                                                                                                                                                                                                                                                                                                                                                                                                                                                       | 154                  |
| 6.3.3                                                                                                                   | Net Intraregional Multipliers (M1), 2010–2017                                                                                                                                                                                                                                                                                                                                                                                                                                                                                                                                                                                                                                                                                                                                                                                                                                                                                                                                                                                                                                             | 155                  |
| 6.3.4                                                                                                                   | Net Interregional Multipliers (M2), 2010–2017                                                                                                                                                                                                                                                                                                                                                                                                                                                                                                                                                                                                                                                                                                                                                                                                                                                                                                                                                                                                                                             | 156                  |
| 6.3.5                                                                                                                   | Net Feedback Multipliers (M3), 2010–2017                                                                                                                                                                                                                                                                                                                                                                                                                                                                                                                                                                                                                                                                                                                                                                                                                                                                                                                                                                                                                                                  | 157                  |
| 6.3.6                                                                                                                   | Comparison of Exports in Gross and Value-Added Terms, 2010–2017                                                                                                                                                                                                                                                                                                                                                                                                                                                                                                                                                                                                                                                                                                                                                                                                                                                                                                                                                                                                                           | 158                  |
| 6.3.7                                                                                                                   | Comparison of Revealed Comparative Advantage Measures in Gross and Value-Added Terms, 2010–201                                                                                                                                                                                                                                                                                                                                                                                                                                                                                                                                                                                                                                                                                                                                                                                                                                                                                                                                                                                            | 7 158                |
| APP                                                                                                                     | ENDIX TABLES                                                                                                                                                                                                                                                                                                                                                                                                                                                                                                                                                                                                                                                                                                                                                                                                                                                                                                                                                                                                                                                                              |                      |
| A1.1                                                                                                                    | Hong Kong, China Input–Output Table, 2010                                                                                                                                                                                                                                                                                                                                                                                                                                                                                                                                                                                                                                                                                                                                                                                                                                                                                                                                                                                                                                                 |                      |
| A1.2                                                                                                                    | Hong Kong, China Input–Output Table, 2017                                                                                                                                                                                                                                                                                                                                                                                                                                                                                                                                                                                                                                                                                                                                                                                                                                                                                                                                                                                                                                                 | 175                  |
| A2.1                                                                                                                    | Japan Input–Output Table, 2010                                                                                                                                                                                                                                                                                                                                                                                                                                                                                                                                                                                                                                                                                                                                                                                                                                                                                                                                                                                                                                                            | 186                  |
| A2.2                                                                                                                    | Japan Input–Output Table, 2017                                                                                                                                                                                                                                                                                                                                                                                                                                                                                                                                                                                                                                                                                                                                                                                                                                                                                                                                                                                                                                                            | 196                  |
| A3.1                                                                                                                    | Mongolia Input–Output Table, 2010                                                                                                                                                                                                                                                                                                                                                                                                                                                                                                                                                                                                                                                                                                                                                                                                                                                                                                                                                                                                                                                         | 207                  |
| A3.2                                                                                                                    | Mongolia Input–Output Table, 2017                                                                                                                                                                                                                                                                                                                                                                                                                                                                                                                                                                                                                                                                                                                                                                                                                                                                                                                                                                                                                                                         | 217                  |
| A4.1                                                                                                                    | People's Republic of China Input-Output Table, 2010                                                                                                                                                                                                                                                                                                                                                                                                                                                                                                                                                                                                                                                                                                                                                                                                                                                                                                                                                                                                                                       |                      |
| A4.2                                                                                                                    | People's Republic of China Input-Output Table, 2017                                                                                                                                                                                                                                                                                                                                                                                                                                                                                                                                                                                                                                                                                                                                                                                                                                                                                                                                                                                                                                       | 238                  |
| A5.1                                                                                                                    | Republic of Korea Input-Output Table, 2010                                                                                                                                                                                                                                                                                                                                                                                                                                                                                                                                                                                                                                                                                                                                                                                                                                                                                                                                                                                                                                                | 249                  |
| A5.2                                                                                                                    | Republic of Korea Input-Output Table, 2017                                                                                                                                                                                                                                                                                                                                                                                                                                                                                                                                                                                                                                                                                                                                                                                                                                                                                                                                                                                                                                                | 259                  |
| A6.1                                                                                                                    | Taipei,China Input-Output Table, 2010                                                                                                                                                                                                                                                                                                                                                                                                                                                                                                                                                                                                                                                                                                                                                                                                                                                                                                                                                                                                                                                     | 270                  |
| A6.2                                                                                                                    | Taipei,China Input-Output Table, 2017                                                                                                                                                                                                                                                                                                                                                                                                                                                                                                                                                                                                                                                                                                                                                                                                                                                                                                                                                                                                                                                     | 280                  |
| FIGU                                                                                                                    | IDEC                                                                                                                                                                                                                                                                                                                                                                                                                                                                                                                                                                                                                                                                                                                                                                                                                                                                                                                                                                                                                                                                                      |                      |
|                                                                                                                         |                                                                                                                                                                                                                                                                                                                                                                                                                                                                                                                                                                                                                                                                                                                                                                                                                                                                                                                                                                                                                                                                                           |                      |
| 1                                                                                                                       | Decomposition of Value-added by Industry (Forward Linkages)                                                                                                                                                                                                                                                                                                                                                                                                                                                                                                                                                                                                                                                                                                                                                                                                                                                                                                                                                                                                                               |                      |
| 1                                                                                                                       |                                                                                                                                                                                                                                                                                                                                                                                                                                                                                                                                                                                                                                                                                                                                                                                                                                                                                                                                                                                                                                                                                           |                      |
| 2                                                                                                                       | Decomposition of Value-added by Industry (Forward Linkages)  Decomposition of Final Goods Production by Economy/Sector (Backward Linkages)  Kong, China                                                                                                                                                                                                                                                                                                                                                                                                                                                                                                                                                                                                                                                                                                                                                                                                                                                                                                                                   | 16                   |
| 2                                                                                                                       | Decomposition of Value-added by Industry (Forward Linkages)                                                                                                                                                                                                                                                                                                                                                                                                                                                                                                                                                                                                                                                                                                                                                                                                                                                                                                                                                                                                                               | 16                   |
| 2<br>Hong                                                                                                               | Decomposition of Value-added by Industry (Forward Linkages)                                                                                                                                                                                                                                                                                                                                                                                                                                                                                                                                                                                                                                                                                                                                                                                                                                                                                                                                                                                                                               | 16                   |
| 2<br>Hong<br>1.1.1a<br>1.1.1b<br>1.1.2a                                                                                 | Decomposition of Value-added by Industry (Forward Linkages)                                                                                                                                                                                                                                                                                                                                                                                                                                                                                                                                                                                                                                                                                                                                                                                                                                                                                                                                                                                                                               | 16                   |
| 2<br>Hong<br>1.1.1a<br>1.1.1b                                                                                           | Decomposition of Value-added by Industry (Forward Linkages)                                                                                                                                                                                                                                                                                                                                                                                                                                                                                                                                                                                                                                                                                                                                                                                                                                                                                                                                                                                                                               | 16<br>19<br>19<br>19 |
| 2<br>Hong<br>1.1.1a<br>1.1.1b<br>1.1.2a                                                                                 | Decomposition of Value-added by Industry (Forward Linkages)                                                                                                                                                                                                                                                                                                                                                                                                                                                                                                                                                                                                                                                                                                                                                                                                                                                                                                                                                                                                                               | 16<br>19<br>19<br>19 |
| 2<br>Hong<br>1.1.1a<br>1.1.1b<br>1.1.2a<br>1.1.2b                                                                       | Decomposition of Value-added by Industry (Forward Linkages)                                                                                                                                                                                                                                                                                                                                                                                                                                                                                                                                                                                                                                                                                                                                                                                                                                                                                                                                                                                                                               | 161919191919         |
| 2<br>Hong<br>1.1.1a<br>1.1.1b<br>1.1.2a<br>1.1.2b<br>1.1.2c                                                             | Decomposition of Value-added by Industry (Forward Linkages)                                                                                                                                                                                                                                                                                                                                                                                                                                                                                                                                                                                                                                                                                                                                                                                                                                                                                                                                                                                                                               | 161919191920         |
| Hong<br>1.1.1a<br>1.1.1b<br>1.1.2a<br>1.1.2b<br>1.1.2c<br>1.1.3a                                                        | Decomposition of Value-added by Industry (Forward Linkages)                                                                                                                                                                                                                                                                                                                                                                                                                                                                                                                                                                                                                                                                                                                                                                                                                                                                                                                                                                                                                               | 16191919192020       |
| Hong<br>1.1.1a<br>1.1.1b<br>1.1.2a<br>1.1.2b<br>1.1.2c<br>1.1.3a<br>1.1.3b                                              | Decomposition of Value-added by Industry (Forward Linkages)                                                                                                                                                                                                                                                                                                                                                                                                                                                                                                                                                                                                                                                                                                                                                                                                                                                                                                                                                                                                                               | 16191919202020       |
| 2<br>Hong<br>1.1.1a<br>1.1.1b<br>1.1.2a<br>1.1.2b<br>1.1.2c<br>1.1.3a<br>1.1.3b<br>1.1.3c                               | Decomposition of Value-added by Industry (Forward Linkages)                                                                                                                                                                                                                                                                                                                                                                                                                                                                                                                                                                                                                                                                                                                                                                                                                                                                                                                                                                                                                               | 1619191920202020     |
| 2<br>Hong<br>1.1.1a<br>1.1.1b<br>1.1.2a<br>1.1.2b<br>1.1.2c<br>1.1.3a<br>1.1.3b<br>1.1.3c<br>1.1.4a                     | Decomposition of Value-added by Industry (Forward Linkages)  Decomposition of Final Goods Production by Economy/Sector (Backward Linkages)  Kong, China  Gross Domestic Product Scaled to 2010 Levels in Comparison with the Rest of the World, 2010–2017.  Gross Domestic Product Share by 5-Sector Aggregation, 2017.  Gross Domestic Product Trend by Final Consumption Expenditure Components, 2010–2017.  Share of Consumption Expenditure by Final Consumption Expenditure Components, 2010–2017.  Final Consumption Expenditure Total Trend and Shares by 5-Sector Aggregation, 2010–2017.  Gross Total Output Trend and Shares by 5-Sector Aggregation, 2010–2017.  Shares by 5-Sector Aggregation Attributed to Foreign and Domestic Final Demand, 2010 and 2017.  Gross Output by Production Attributed to Foreign and Domestic Demand, 2010–2017.  Intermediate Consumption Shares by 5-Sector Aggregation, 2010–2017.  Intermediate Consumption Ratio to Output by 5-Sector Aggregation, 2010 and 2017.  Shares of Domestic and Imported Intermediate Consumption, 2010–2017. | 1619191920202021     |
| 2<br>Hong<br>1.1.1a<br>1.1.1b<br>1.1.2a<br>1.1.2b<br>1.1.2c<br>1.1.3a<br>1.1.3b<br>1.1.3c<br>1.1.4a<br>1.1.4b           | Decomposition of Value-added by Industry (Forward Linkages)                                                                                                                                                                                                                                                                                                                                                                                                                                                                                                                                                                                                                                                                                                                                                                                                                                                                                                                                                                                                                               | 16191920202121       |
| 2<br>Hong<br>1.1.1a<br>1.1.1b<br>1.1.2a<br>1.1.2b<br>1.1.2c<br>1.1.3a<br>1.1.3b<br>1.1.3c<br>1.1.4a<br>1.1.4b<br>1.1.4c | Decomposition of Value-added by Industry (Forward Linkages)                                                                                                                                                                                                                                                                                                                                                                                                                                                                                                                                                                                                                                                                                                                                                                                                                                                                                                                                                                                                                               | 1619192020202121     |
| 2<br>Hong<br>1.1.1a<br>1.1.1b<br>1.1.2a<br>1.1.2c<br>1.1.3a<br>1.1.3b<br>1.1.3c<br>1.1.4a<br>1.1.4c<br>1.1.4d           | Decomposition of Value-added by Industry (Forward Linkages)                                                                                                                                                                                                                                                                                                                                                                                                                                                                                                                                                                                                                                                                                                                                                                                                                                                                                                                                                                                                                               | 1619192020212121     |