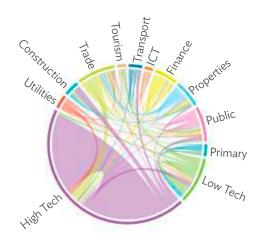

# TABLES, FIGURES, AND BOXES

| TAB   | LES                                                                                   |                |
|-------|---------------------------------------------------------------------------------------|----------------|
| 1     | Example of an Input-Output Table                                                      |                |
| 2     | Sector Aggregation Used in Input-Output Tables                                        |                |
| 3     | Multiregional Input-Output Table                                                      | 1              |
| Hong  | g Kong, China                                                                         |                |
| 1.1.1 | Gross Value Added Multipliers                                                         | 2              |
| 1.1.2 | Import Multipliers                                                                    | 2              |
| 1.1.3 | Output Multipliers                                                                    | 2              |
| 1.2.1 | Input-Output Backward Linkage                                                         | 2              |
| 1.2.2 | Input-Output Forward Linkage                                                          | 29             |
| 1.3.1 | Production Attributable to Domestic Linkages by Sector, 2010–2017                     | 34             |
| 1.3.2 | Production Attributable to Linkages with the Rest of the World by Sector, 2010–2017   | 34             |
| 1.3.3 | Net Intraregional Multipliers (M1), 2010–2017                                         | 3              |
| 1.3.4 | Net Interregional Multipliers (M2), 2010–2017                                         | 36             |
| 1.3.5 | Net Feedback Multipliers (M3), 2010–2017                                              | 3              |
| 1.3.6 | Comparison of Exports in Gross and Value-Added Terms, 2010–2017                       | 38             |
| 1.3.7 | Comparison of Revealed Comparative Advantage Measures in Gross and Value-Added Terms, |                |
|       | 2010-2017                                                                             | 38             |
| Japai | n                                                                                     |                |
| 2.1.1 | Gross Value Added Multipliers                                                         | 4 <sup>.</sup> |
| 2.1.2 | Import Multipliers                                                                    | -              |
| 2.1.3 | Output Multipliers                                                                    | 49             |
| 2.2.1 | Input-Output Backward Linkage                                                         | 5              |
| 2.2.2 | Input-Output Forward Linkage                                                          | _              |
| 2.3.1 | Production Attributable to Domestic Linkages by Sector, 2010–2017                     |                |
| 2.3.2 | Production Attributable to Linkages with the Rest of the World by Sector, 2010–2017   |                |
| 2.3.3 | Net Intraregional Multipliers (M1), 2010–2017                                         | 59             |
| 2.3.4 | Net Interregional Multipliers (M2), 2010–2017                                         | 60             |
| 2.3.5 | Net Feedback Multipliers (M3), 2010–2017                                              | 6              |
| 2.3.6 | Comparison of Exports in Gross and Value-Added Terms, 2010–2017                       | 6              |
| 2.3.7 | Comparison of Revealed Comparative Advantage Measures in Gross and Value-Added Terms, |                |
|       | 2010-2017                                                                             | 62             |
| Mong  | golia                                                                                 |                |
| 3.1.1 | Gross Value Added Multipliers                                                         | 7              |
| 3.1.2 | Import Multipliers                                                                    | 7              |
| 3.1.3 | Output Multipliers                                                                    | 7              |