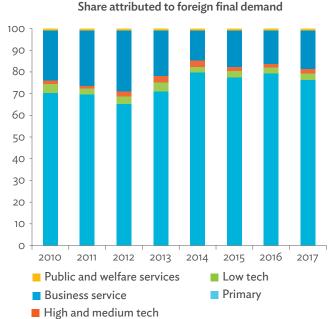

#### Tables, continued

|                                                                                                                         | Production Attributable to Domestic Linkages by Sector, 2010–2017                                                                                                                                                                                                                                                                                                                                                                                                                                                                                                                                                                                                                                                                                                                                                                                                                                                                                                                                                                                                                         | 154                  |
|-------------------------------------------------------------------------------------------------------------------------|-------------------------------------------------------------------------------------------------------------------------------------------------------------------------------------------------------------------------------------------------------------------------------------------------------------------------------------------------------------------------------------------------------------------------------------------------------------------------------------------------------------------------------------------------------------------------------------------------------------------------------------------------------------------------------------------------------------------------------------------------------------------------------------------------------------------------------------------------------------------------------------------------------------------------------------------------------------------------------------------------------------------------------------------------------------------------------------------|----------------------|
| 6.3.2                                                                                                                   | Production Attributable to Linkages with the Rest of the World by Sector, 2010–2017                                                                                                                                                                                                                                                                                                                                                                                                                                                                                                                                                                                                                                                                                                                                                                                                                                                                                                                                                                                                       | 154                  |
| 6.3.3                                                                                                                   | Net Intraregional Multipliers (M1), 2010–2017                                                                                                                                                                                                                                                                                                                                                                                                                                                                                                                                                                                                                                                                                                                                                                                                                                                                                                                                                                                                                                             | 155                  |
| 6.3.4                                                                                                                   | Net Interregional Multipliers (M2), 2010–2017                                                                                                                                                                                                                                                                                                                                                                                                                                                                                                                                                                                                                                                                                                                                                                                                                                                                                                                                                                                                                                             | 156                  |
| 6.3.5                                                                                                                   | Net Feedback Multipliers (M3), 2010–2017                                                                                                                                                                                                                                                                                                                                                                                                                                                                                                                                                                                                                                                                                                                                                                                                                                                                                                                                                                                                                                                  | 157                  |
| 6.3.6                                                                                                                   | Comparison of Exports in Gross and Value-Added Terms, 2010–2017                                                                                                                                                                                                                                                                                                                                                                                                                                                                                                                                                                                                                                                                                                                                                                                                                                                                                                                                                                                                                           | 158                  |
| 6.3.7                                                                                                                   | Comparison of Revealed Comparative Advantage Measures in Gross and Value-Added Terms, 2010–201                                                                                                                                                                                                                                                                                                                                                                                                                                                                                                                                                                                                                                                                                                                                                                                                                                                                                                                                                                                            | 7 158                |
| APP                                                                                                                     | ENDIX TABLES                                                                                                                                                                                                                                                                                                                                                                                                                                                                                                                                                                                                                                                                                                                                                                                                                                                                                                                                                                                                                                                                              |                      |
| A1.1                                                                                                                    | Hong Kong, China Input–Output Table, 2010                                                                                                                                                                                                                                                                                                                                                                                                                                                                                                                                                                                                                                                                                                                                                                                                                                                                                                                                                                                                                                                 |                      |
| A1.2                                                                                                                    | Hong Kong, China Input–Output Table, 2017                                                                                                                                                                                                                                                                                                                                                                                                                                                                                                                                                                                                                                                                                                                                                                                                                                                                                                                                                                                                                                                 | 175                  |
| A2.1                                                                                                                    | Japan Input–Output Table, 2010                                                                                                                                                                                                                                                                                                                                                                                                                                                                                                                                                                                                                                                                                                                                                                                                                                                                                                                                                                                                                                                            | 186                  |
| A2.2                                                                                                                    | Japan Input–Output Table, 2017                                                                                                                                                                                                                                                                                                                                                                                                                                                                                                                                                                                                                                                                                                                                                                                                                                                                                                                                                                                                                                                            | 196                  |
| A3.1                                                                                                                    | Mongolia Input–Output Table, 2010                                                                                                                                                                                                                                                                                                                                                                                                                                                                                                                                                                                                                                                                                                                                                                                                                                                                                                                                                                                                                                                         | 207                  |
| A3.2                                                                                                                    | Mongolia Input–Output Table, 2017                                                                                                                                                                                                                                                                                                                                                                                                                                                                                                                                                                                                                                                                                                                                                                                                                                                                                                                                                                                                                                                         | 217                  |
| A4.1                                                                                                                    | People's Republic of China Input-Output Table, 2010                                                                                                                                                                                                                                                                                                                                                                                                                                                                                                                                                                                                                                                                                                                                                                                                                                                                                                                                                                                                                                       |                      |
| A4.2                                                                                                                    | People's Republic of China Input-Output Table, 2017                                                                                                                                                                                                                                                                                                                                                                                                                                                                                                                                                                                                                                                                                                                                                                                                                                                                                                                                                                                                                                       | 238                  |
| A5.1                                                                                                                    | Republic of Korea Input-Output Table, 2010                                                                                                                                                                                                                                                                                                                                                                                                                                                                                                                                                                                                                                                                                                                                                                                                                                                                                                                                                                                                                                                | 249                  |
| A5.2                                                                                                                    | Republic of Korea Input-Output Table, 2017                                                                                                                                                                                                                                                                                                                                                                                                                                                                                                                                                                                                                                                                                                                                                                                                                                                                                                                                                                                                                                                | 259                  |
| A6.1                                                                                                                    | Taipei,China Input-Output Table, 2010                                                                                                                                                                                                                                                                                                                                                                                                                                                                                                                                                                                                                                                                                                                                                                                                                                                                                                                                                                                                                                                     | 270                  |
| A6.2                                                                                                                    | Taipei,China Input-Output Table, 2017                                                                                                                                                                                                                                                                                                                                                                                                                                                                                                                                                                                                                                                                                                                                                                                                                                                                                                                                                                                                                                                     | 280                  |
| FIGU                                                                                                                    | IDEC                                                                                                                                                                                                                                                                                                                                                                                                                                                                                                                                                                                                                                                                                                                                                                                                                                                                                                                                                                                                                                                                                      |                      |
|                                                                                                                         |                                                                                                                                                                                                                                                                                                                                                                                                                                                                                                                                                                                                                                                                                                                                                                                                                                                                                                                                                                                                                                                                                           |                      |
| 1                                                                                                                       | Decomposition of Value-added by Industry (Forward Linkages)                                                                                                                                                                                                                                                                                                                                                                                                                                                                                                                                                                                                                                                                                                                                                                                                                                                                                                                                                                                                                               |                      |
| 1                                                                                                                       |                                                                                                                                                                                                                                                                                                                                                                                                                                                                                                                                                                                                                                                                                                                                                                                                                                                                                                                                                                                                                                                                                           |                      |
| 2                                                                                                                       | Decomposition of Value-added by Industry (Forward Linkages)  Decomposition of Final Goods Production by Economy/Sector (Backward Linkages)  Kong, China                                                                                                                                                                                                                                                                                                                                                                                                                                                                                                                                                                                                                                                                                                                                                                                                                                                                                                                                   | 16                   |
| 2                                                                                                                       | Decomposition of Value-added by Industry (Forward Linkages)                                                                                                                                                                                                                                                                                                                                                                                                                                                                                                                                                                                                                                                                                                                                                                                                                                                                                                                                                                                                                               | 16                   |
| 2<br>Hong                                                                                                               | Decomposition of Value-added by Industry (Forward Linkages)                                                                                                                                                                                                                                                                                                                                                                                                                                                                                                                                                                                                                                                                                                                                                                                                                                                                                                                                                                                                                               | 16                   |
| 2<br>Hong<br>1.1.1a<br>1.1.1b<br>1.1.2a                                                                                 | Decomposition of Value-added by Industry (Forward Linkages)                                                                                                                                                                                                                                                                                                                                                                                                                                                                                                                                                                                                                                                                                                                                                                                                                                                                                                                                                                                                                               | 16                   |
| 2<br>Hong<br>1.1.1a<br>1.1.1b                                                                                           | Decomposition of Value-added by Industry (Forward Linkages)                                                                                                                                                                                                                                                                                                                                                                                                                                                                                                                                                                                                                                                                                                                                                                                                                                                                                                                                                                                                                               | 16<br>19<br>19<br>19 |
| 2<br>Hong<br>1.1.1a<br>1.1.1b<br>1.1.2a                                                                                 | Decomposition of Value-added by Industry (Forward Linkages)                                                                                                                                                                                                                                                                                                                                                                                                                                                                                                                                                                                                                                                                                                                                                                                                                                                                                                                                                                                                                               | 16<br>19<br>19<br>19 |
| 2<br>Hong<br>1.1.1a<br>1.1.1b<br>1.1.2a<br>1.1.2b                                                                       | Decomposition of Value-added by Industry (Forward Linkages)                                                                                                                                                                                                                                                                                                                                                                                                                                                                                                                                                                                                                                                                                                                                                                                                                                                                                                                                                                                                                               | 161919191919         |
| 2<br>Hong<br>1.1.1a<br>1.1.1b<br>1.1.2a<br>1.1.2b<br>1.1.2c                                                             | Decomposition of Value-added by Industry (Forward Linkages)                                                                                                                                                                                                                                                                                                                                                                                                                                                                                                                                                                                                                                                                                                                                                                                                                                                                                                                                                                                                                               | 161919191920         |
| Hong<br>1.1.1a<br>1.1.1b<br>1.1.2a<br>1.1.2b<br>1.1.2c<br>1.1.3a                                                        | Decomposition of Value-added by Industry (Forward Linkages)                                                                                                                                                                                                                                                                                                                                                                                                                                                                                                                                                                                                                                                                                                                                                                                                                                                                                                                                                                                                                               | 16191919192020       |
| Hong<br>1.1.1a<br>1.1.1b<br>1.1.2a<br>1.1.2b<br>1.1.2c<br>1.1.3a<br>1.1.3b                                              | Decomposition of Value-added by Industry (Forward Linkages)                                                                                                                                                                                                                                                                                                                                                                                                                                                                                                                                                                                                                                                                                                                                                                                                                                                                                                                                                                                                                               | 16191919202020       |
| 2<br>Hong<br>1.1.1a<br>1.1.1b<br>1.1.2a<br>1.1.2b<br>1.1.2c<br>1.1.3a<br>1.1.3b<br>1.1.3c                               | Decomposition of Value-added by Industry (Forward Linkages)                                                                                                                                                                                                                                                                                                                                                                                                                                                                                                                                                                                                                                                                                                                                                                                                                                                                                                                                                                                                                               | 1619191920202020     |
| 2<br>Hong<br>1.1.1a<br>1.1.1b<br>1.1.2a<br>1.1.2b<br>1.1.2c<br>1.1.3a<br>1.1.3b<br>1.1.3c<br>1.1.4a                     | Decomposition of Value-added by Industry (Forward Linkages)  Decomposition of Final Goods Production by Economy/Sector (Backward Linkages)  Kong, China  Gross Domestic Product Scaled to 2010 Levels in Comparison with the Rest of the World, 2010–2017.  Gross Domestic Product Share by 5-Sector Aggregation, 2017.  Gross Domestic Product Trend by Final Consumption Expenditure Components, 2010–2017.  Share of Consumption Expenditure by Final Consumption Expenditure Components, 2010–2017.  Final Consumption Expenditure Total Trend and Shares by 5-Sector Aggregation, 2010–2017.  Gross Total Output Trend and Shares by 5-Sector Aggregation, 2010–2017.  Shares by 5-Sector Aggregation Attributed to Foreign and Domestic Final Demand, 2010 and 2017.  Gross Output by Production Attributed to Foreign and Domestic Demand, 2010–2017.  Intermediate Consumption Shares by 5-Sector Aggregation, 2010–2017.  Intermediate Consumption Ratio to Output by 5-Sector Aggregation, 2010 and 2017.  Shares of Domestic and Imported Intermediate Consumption, 2010–2017. | 1619191920202021     |
| 2<br>Hong<br>1.1.1a<br>1.1.1b<br>1.1.2a<br>1.1.2b<br>1.1.2c<br>1.1.3a<br>1.1.3b<br>1.1.3c<br>1.1.4a<br>1.1.4b           | Decomposition of Value-added by Industry (Forward Linkages)                                                                                                                                                                                                                                                                                                                                                                                                                                                                                                                                                                                                                                                                                                                                                                                                                                                                                                                                                                                                                               | 16191920202121       |
| 2<br>Hong<br>1.1.1a<br>1.1.1b<br>1.1.2a<br>1.1.2b<br>1.1.2c<br>1.1.3a<br>1.1.3b<br>1.1.3c<br>1.1.4a<br>1.1.4b<br>1.1.4c | Decomposition of Value-added by Industry (Forward Linkages)                                                                                                                                                                                                                                                                                                                                                                                                                                                                                                                                                                                                                                                                                                                                                                                                                                                                                                                                                                                                                               | 1619192020202121     |
| 2<br>Hong<br>1.1.1a<br>1.1.1b<br>1.1.2a<br>1.1.2c<br>1.1.3a<br>1.1.3b<br>1.1.3c<br>1.1.4a<br>1.1.4c<br>1.1.4d           | Decomposition of Value-added by Industry (Forward Linkages)                                                                                                                                                                                                                                                                                                                                                                                                                                                                                                                                                                                                                                                                                                                                                                                                                                                                                                                                                                                                                               | 1619192020212121     |