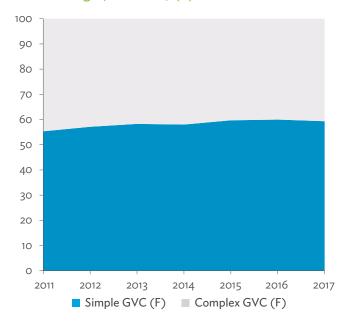

ut Database.

Click here for figure data

Figure 6.4.4: Trends in Production Activities as a Share of Gross Domestic Product, by Type of Value-Added Creation Activities Based on Forward Linkages, 2010–2017 (%)



GVC = global value chain. Source: Asian Development Bank Multi-Regional Input-Output Database.

Figure 6.4.5: Structural Changes from 2010 to 2017 in Different Types of Value-Added Creation Activities Based on Forward Linkages (%)



GVC = global value chain.

Note: Share in 2017 minus share in 2010, in percentage points. Source: Asian Development Bank Multi-Regional Input-Output Database.

Click here for figure data

Figure 6.4.6: Simple Global Value Chain Production Activities as a Share of Total Global Value Chain Production Activities Based on Forward Linkages, 2010–2017 (%)



GVC = global value chain.

Source: Asian Development Bank Multi-Regional Input-Output Database.

Click here for figure data

Figure 6.4.8: Structural Changes from 2010 to 2017 in Different Types of Value-Added Creation Activities Based on Backward Linkages



GVC = global value chain.

Note: Share in 2017 minus share in 2010, in percentage points. Source: Asian Development Bank Multi-Regional Input-Output Database.

Click here for figure data

Figure 6.4.7: Production Activities as a Share of Gross Domestic Product, by Type of Value-Added Creation Activities Based on Backward Linkages, 2010-2017 (%)



GVC = global value chain.

Source: Asian Development Bank Multi-Regional Input-Output Database.

Click here for figure data

Figure 6.4.9: Simple Global Value Chain Production Activities a