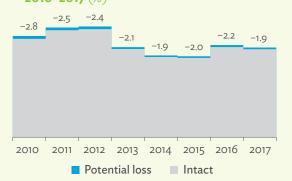

# TABLES, FIGURES, AND BOXES

| TAB   | LES                                                                                   |                |
|-------|---------------------------------------------------------------------------------------|----------------|
| 1     | Example of an Input-Output Table                                                      |                |
| 2     | Sector Aggregation Used in Input-Output Tables                                        |                |
| 3     | Multiregional Input-Output Table                                                      | 1              |
| Hong  | g Kong, China                                                                         |                |
| 1.1.1 | Gross Value Added Multipliers                                                         | 2              |
| 1.1.2 | Import Multipliers                                                                    | 2              |
| 1.1.3 | Output Multipliers                                                                    | 2              |
| 1.2.1 | Input-Output Backward Linkage                                                         | 2              |
| 1.2.2 | Input-Output Forward Linkage                                                          | 29             |
| 1.3.1 | Production Attributable to Domestic Linkages by Sector, 2010–2017                     | 34             |
| 1.3.2 | Production Attributable to Linkages with the Rest of the World by Sector, 2010–2017   | 34             |
| 1.3.3 | Net Intraregional Multipliers (M1), 2010–2017                                         | 3              |
| 1.3.4 | Net Interregional Multipliers (M2), 2010–2017                                         | 36             |
| 1.3.5 | Net Feedback Multipliers (M3), 2010–2017                                              | 3              |
| 1.3.6 | Comparison of Exports in Gross and Value-Added Terms, 2010–2017                       | 38             |
| 1.3.7 | Comparison of Revealed Comparative Advantage Measures in Gross and Value-Added Terms, |                |
|       | 2010-2017                                                                             | 38             |
| Japai | n                                                                                     |                |
| 2.1.1 | Gross Value Added Multipliers                                                         | 4 <sup>.</sup> |
| 2.1.2 | Import Multipliers                                                                    | -              |
| 2.1.3 | Output Multipliers                                                                    | 49             |
| 2.2.1 | Input-Output Backward Linkage                                                         | 5              |
| 2.2.2 | Input-Output Forward Linkage                                                          | _              |
| 2.3.1 | Production Attributable to Domestic Linkages by Sector, 2010–2017                     |                |
| 2.3.2 | Production Attributable to Linkages with the Rest of the World by Sector, 2010–2017   |                |
| 2.3.3 | Net Intraregional Multipliers (M1), 2010–2017                                         | 59             |
| 2.3.4 | Net Interregional Multipliers (M2), 2010–2017                                         | 60             |
| 2.3.5 | Net Feedback Multipliers (M3), 2010–2017                                              | 6              |
| 2.3.6 | Comparison of Exports in Gross and Value-Added Terms, 2010–2017                       | 6              |
| 2.3.7 | Comparison of Revealed Comparative Advantage Measures in Gross and Value-Added Terms, |                |
|       | 2010-2017                                                                             | 62             |
| Mong  | golia                                                                                 |                |
| 3.1.1 | Gross Value Added Multipliers                                                         | 7              |
| 3.1.2 | Import Multipliers                                                                    | 7              |
| 3.1.3 | Output Multipliers                                                                    | 7              |

#### Tables, continued

| 3.2.1          | Input-Output Backward Linkage                                                         | 76  |
|----------------|---------------------------------------------------------------------------------------|-----|
| 3.2.2          | Input-Output Forward Linkage                                                          | 77  |
| 3.3.1          | Production Attributable to Domestic Linkages by Sector, 2010–2017                     | 82  |
| 3.3.2          | Production Attributable to Linkages with the Rest of the World by Sector, 2010–2017   | 82  |
| 3.3.3          | Net Intraregional Multipliers (M1), 2010–2017                                         | 83  |
| 3.3.4          | Net Interregional Multipliers (M2), 2010–2017                                         | 84  |
| 3.3.5          | Net Feedback Multipliers (M <sub>3</sub> ), 2010–2017                                 |     |
| 3.3.6          | Comparison of Exports in Gross and Value-Added Terms, 2010–2017                       | 86  |
| 3.3.7          | Comparison of Revealed Comparative Advantage Measures in Gross and Value-Added Terms, | 86  |
| Doord          |                                                                                       |     |
|                | e's Republic of China  Cross Value Added Multiplians                                  | 0.5 |
| 4.1.1          | Gross Value Added Multipliers                                                         |     |
| 4.1.2          | Import Multipliers                                                                    | -   |
| 4.1.3          | Output Multipliers                                                                    |     |
| 4.2.1          | Input-Output Backward LinkageInput-Output Forward Linkage                             |     |
| 4.2.2          | Production Attributable to Domestic Linkages by Sector, 2010–2017                     |     |
| 4.3.1          | Production Attributable to Domestic Linkages by Sector, 2010–2017                     |     |
| 4.3.2          | Net Intraregional Multipliers (M1), 2010–2017                                         |     |
| 4.3.3          | Net Interregional Multipliers (M2), 2010–2017                                         | -   |
| 4.3.4          | Net Feedback Multipliers (M3), 2010–2017                                              |     |
| 4.3.5<br>4.3.6 | Comparison of Exports in Gross and Value-Added Terms, 2010–2017                       |     |
|                | Comparison of Revealed Comparative Advantage Measures in Gross and Value-Added Terms, | 110 |
| 4.3.7          | 2010–2017                                                                             | 110 |
| Renul          | blic of Korea                                                                         |     |
| 5.1.1          | Gross Value Added Multipliers                                                         | 110 |
| 5.1.2          | Import Multipliers                                                                    |     |
| 5.1.3          | Output Multipliers                                                                    |     |
| 5.2.1          | Input-Output Backward Linkage                                                         |     |
| 5.2.2          | Input-Output Forward Linkage                                                          | -   |
| 5.3.1          | Production Attributable to Domestic Linkages by Sector, 2010–2017                     | _   |
| 5.3.2          | Production Attributable to Linkages with the Rest of the World by Sector, 2010–2017   |     |
| 5.3.3          | Net Intraregional Multipliers (M1), 2010–2017                                         |     |
| 5.3.4          | Net Interregional Multipliers (M2), 2010–2017                                         |     |
| 5.3.5          | Net Feedback Multipliers (M3), 2010–2017                                              |     |
| 5.3.6          | Comparison of Exports in Gross and Value-Added Terms, 2010–2017                       | 134 |
| 5.3.7          | Comparison of Revealed Comparative Advantage Measures in Gross and Value-Added Terms, |     |
|                | 2010–2017                                                                             | 134 |
| Taipe          | i,China                                                                               |     |
| 6.1.1          | Gross Value Added Multipliers                                                         |     |
| 6.1.2          | Import Multipliers                                                                    |     |
| 6.1.3          | Output Multipliers                                                                    |     |
| 6.2.1          | Input-Output Backward Linkage                                                         |     |
| 6.2.2          | Input-Output Forward Linkage                                                          | 149 |
|                |                                                                                       |     |