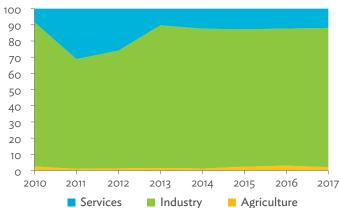

# TABLES, FIGURES, AND BOXES

| TAB   | LES                                                                                   |                |
|-------|---------------------------------------------------------------------------------------|----------------|
| 1     | Example of an Input-Output Table                                                      |                |
| 2     | Sector Aggregation Used in Input-Output Tables                                        |                |
| 3     | Multiregional Input-Output Table                                                      | 1              |
| Hong  | g Kong, China                                                                         |                |
| 1.1.1 | Gross Value Added Multipliers                                                         | 2              |
| 1.1.2 | Import Multipliers                                                                    | 2              |
| 1.1.3 | Output Multipliers                                                                    | 2              |
| 1.2.1 | Input-Output Backward Linkage                                                         | 2              |
| 1.2.2 | Input-Output Forward Linkage                                                          | 29             |
| 1.3.1 | Production Attributable to Domestic Linkages by Sector, 2010–2017                     | 34             |
| 1.3.2 | Production Attributable to Linkages with the Rest of the World by Sector, 2010–2017   | 34             |
| 1.3.3 | Net Intraregional Multipliers (M1), 2010–2017                                         | 3              |
| 1.3.4 | Net Interregional Multipliers (M2), 2010–2017                                         | 36             |
| 1.3.5 | Net Feedback Multipliers (M3), 2010–2017                                              | 3              |
| 1.3.6 | Comparison of Exports in Gross and Value-Added Terms, 2010–2017                       | 38             |
| 1.3.7 | Comparison of Revealed Comparative Advantage Measures in Gross and Value-Added Terms, |                |
|       | 2010-2017                                                                             | 38             |
| Japai | n                                                                                     |                |
| 2.1.1 | Gross Value Added Multipliers                                                         | 4 <sup>.</sup> |
| 2.1.2 | Import Multipliers                                                                    | -              |
| 2.1.3 | Output Multipliers                                                                    | 49             |
| 2.2.1 | Input-Output Backward Linkage                                                         | 5              |
| 2.2.2 | Input-Output Forward Linkage                                                          | _              |
| 2.3.1 | Production Attributable to Domestic Linkages by Sector, 2010–2017                     |                |
| 2.3.2 | Production Attributable to Linkages with the Rest of the World by Sector, 2010–2017   |                |
| 2.3.3 | Net Intraregional Multipliers (M1), 2010–2017                                         | 59             |
| 2.3.4 | Net Interregional Multipliers (M2), 2010–2017                                         | 60             |
| 2.3.5 | Net Feedback Multipliers (M3), 2010–2017                                              | 6              |
| 2.3.6 | Comparison of Exports in Gross and Value-Added Terms, 2010–2017                       | 6              |
| 2.3.7 | Comparison of Revealed Comparative Advantage Measures in Gross and Value-Added Terms, |                |
|       | 2010-2017                                                                             | 62             |
| Mong  | golia                                                                                 |                |
| 3.1.1 | Gross Value Added Multipliers                                                         | 7              |
| 3.1.2 | Import Multipliers                                                                    | 7              |
| 3.1.3 | Output Multipliers                                                                    | 7              |