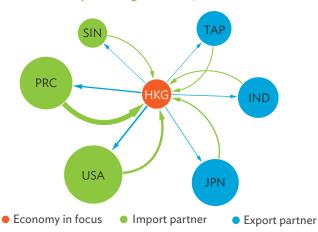

c value added ultimately absorbed abroad as defined in Wang, Wei, and Zhu (2013).

Source: Asian Development Bank Multi-Regional Input-Output Database.

### GLOBAL VALUE CHAIN INDICATORS

1.4

### Hong Kong, China

Figure 1.4.1a: Trade in Value-Added Flow with Top Trading Partners, 2010



Economy in focus
 Import partner
 Export partner
 HKG = Hong Kong, China; IND = India; JPN = Japan; PRC = People's Republic

of China; SIN = Singapore; TAP = Taipei, China; USA = United States. Note: The circle size is scaled in terms of gross domestic product; the arrow width is scaled according to the volume of trade in value-added. Source: Asian Development Bank Multi-Regional Input-Output Database.

Click here for figure data

Figure 1.4.1b: Trade in Value-Added Flow with Top Trading Partners, 2017



HKG = Hong Kong, China; IND = India; JPN = Japan; PRC = People's Republic of China; SIN = Singapore; TAP = Taipei, China; USA = United States.

Note: The circle size is scaled in terms of gross domestic product; the arrow width is scaled according to the volume of trade in value-added.

Source: Asian Development Bank Multi-Regional Input-Output Database.

Click here for figure data

Figure 1.4.2: Trade in Value-Added by Industry, 2017 (\$ million)



\$ = United States dollar, ICT = information and communication technology. Source: Asian Development Bank Multi-Regional Input-Output Database.

Figure 1.4.3: Trade in Value-Added, 2010–2017 (\$ million)



0.04

\$ = United States dollar. Source: Asian Development Bank Multi-Regional Input-Output Database.

Click here for figure data

Figur