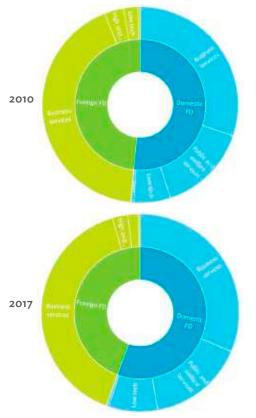

# TABLES, FIGURES, AND BOXES

| TAB   | LES                                                                                   |                |
|-------|---------------------------------------------------------------------------------------|----------------|
| 1     | Example of an Input-Output Table                                                      |                |
| 2     | Sector Aggregation Used in Input-Output Tables                                        |                |
| 3     | Multiregional Input-Output Table                                                      | 1              |
| Hong  | g Kong, China                                                                         |                |
| 1.1.1 | Gross Value Added Multipliers                                                         | 2              |
| 1.1.2 | Import Multipliers                                                                    | 2              |
| 1.1.3 | Output Multipliers                                                                    | 2              |
| 1.2.1 | Input-Output Backward Linkage                                                         | 2              |
| 1.2.2 | Input-Output Forward Linkage                                                          | 29             |
| 1.3.1 | Production Attributable to Domestic Linkages by Sector, 2010–2017                     | 34             |
| 1.3.2 | Production Attributable to Linkages with the Rest of the World by Sector, 2010–2017   | 34             |
| 1.3.3 | Net Intraregional Multipliers (M1), 2010–2017                                         | 3              |
| 1.3.4 | Net Interregional Multipliers (M2), 2010–2017                                         | 36             |
| 1.3.5 | Net Feedback Multipliers (M3), 2010–2017                                              | 3              |
| 1.3.6 | Comparison of Exports in Gross and Value-Added Terms, 2010–2017                       | 38             |
| 1.3.7 | Comparison of Revealed Comparative Advantage Measures in Gross and Value-Added Terms, |                |
|       | 2010-2017                                                                             | 38             |
| Japai | n                                                                                     |                |
| 2.1.1 | Gross Value Added Multipliers                                                         | 4 <sup>.</sup> |
| 2.1.2 | Import Multipliers                                                                    | -              |
| 2.1.3 | Output Multipliers                                                                    | 49             |
| 2.2.1 | Input-Output Backward Linkage                                                         | 5              |
| 2.2.2 | Input-Output Forward Linkage                                                          | _              |
| 2.3.1 | Production Attributable to Domestic Linkages by Sector, 2010–2017                     |                |
| 2.3.2 | Production Attributable to Linkages with the Rest of the World by Sector, 2010–2017   |                |
| 2.3.3 | Net Intraregional Multipliers (M1), 2010–2017                                         | 59             |
| 2.3.4 | Net Interregional Multipliers (M2), 2010–2017                                         | 60             |
| 2.3.5 | Net Feedback Multipliers (M3), 2010–2017                                              | 6              |
| 2.3.6 | Comparison of Exports in Gross and Value-Added Terms, 2010–2017                       | 6              |
| 2.3.7 | Comparison of Revealed Comparative Advantage Measures in Gross and Value-Added Terms, |                |
|       | 2010-2017                                                                             | 62             |
| Mong  | golia                                                                                 |                |
| 3.1.1 | Gross Value Added Multipliers                                                         | 7              |
| 3.1.2 | Import Multipliers                                                                    | 7              |
| 3.1.3 | Output Multipliers                                                                    | 7              |