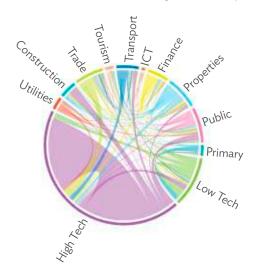

# TABLES, FIGURES, AND BOXES

| TAB   | LES                                                                                   |                |
|-------|---------------------------------------------------------------------------------------|----------------|
| 1     | Example of an Input-Output Table                                                      |                |
| 2     | Sector Aggregation Used in Input-Output Tables                                        |                |
| 3     | Multiregional Input-Output Table                                                      | 1              |
| Hong  | g Kong, China                                                                         |                |
| 1.1.1 | Gross Value Added Multipliers                                                         | 2              |
| 1.1.2 | Import Multipliers                                                                    | 2              |
| 1.1.3 | Output Multipliers                                                                    | 2              |
| 1.2.1 | Input-Output Backward Linkage                                                         | 2              |
| 1.2.2 | Input-Output Forward Linkage                                                          | 29             |
| 1.3.1 | Production Attributable to Domestic Linkages by Sector, 2010–2017                     | 34             |
| 1.3.2 | Production Attributable to Linkages with the Rest of the World by Sector, 2010–2017   | 34             |
| 1.3.3 | Net Intraregional Multipliers (M1), 2010–2017                                         | 3              |
| 1.3.4 | Net Interregional Multipliers (M2), 2010–2017                                         | 36             |
| 1.3.5 | Net Feedback Multipliers (M3), 2010–2017                                              | 3              |
| 1.3.6 | Comparison of Exports in Gross and Value-Added Terms, 2010–2017                       | 38             |
| 1.3.7 | Comparison of Revealed Comparative Advantage Measures in Gross and Value-Added Terms, |                |
|       | 2010-2017                                                                             | 38             |
| Japai | n                                                                                     |                |
| 2.1.1 | Gross Value Added Multipliers                                                         | 4 <sup>.</sup> |
| 2.1.2 | Import Multipliers                                                                    | -              |
| 2.1.3 | Output Multipliers                                                                    | 49             |
| 2.2.1 | Input-Output Backward Linkage                                                         | 5              |
| 2.2.2 | Input-Output Forward Linkage                                                          | _              |
| 2.3.1 | Production Attributable to Domestic Linkages by Sector, 2010–2017                     |                |
| 2.3.2 | Production Attributable to Linkages with the Rest of the World by Sector, 2010–2017   |                |
| 2.3.3 | Net Intraregional Multipliers (M1), 2010–2017                                         | 59             |
| 2.3.4 | Net Interregional Multipliers (M2), 2010–2017                                         | 60             |
| 2.3.5 | Net Feedback Multipliers (M3), 2010–2017                                              | 6              |
| 2.3.6 | Comparison of Exports in Gross and Value-Added Terms, 2010–2017                       | 6              |
| 2.3.7 | Comparison of Revealed Comparative Advantage Measures in Gross and Value-Added Terms, |                |
|       | 2010-2017                                                                             | 62             |
| Mong  | golia                                                                                 |                |
| 3.1.1 | Gross Value Added Multipliers                                                         | 7              |
| 3.1.2 | Import Multipliers                                                                    | 7              |
| 3.1.3 | Output Multipliers                                                                    | 7              |