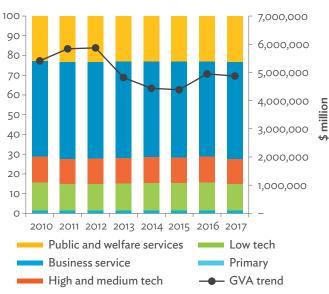

#### Tables, continued

|                                                                                                                         | Production Attributable to Domestic Linkages by Sector, 2010–2017                                                                                                                                                                                                                                                                                                                                                                                                                                                                                                                                                                                                                                                                                                                                                                                                                                                                                                                                                                                                                         | 154                  |
|-------------------------------------------------------------------------------------------------------------------------|-------------------------------------------------------------------------------------------------------------------------------------------------------------------------------------------------------------------------------------------------------------------------------------------------------------------------------------------------------------------------------------------------------------------------------------------------------------------------------------------------------------------------------------------------------------------------------------------------------------------------------------------------------------------------------------------------------------------------------------------------------------------------------------------------------------------------------------------------------------------------------------------------------------------------------------------------------------------------------------------------------------------------------------------------------------------------------------------|----------------------|
| 6.3.2                                                                                                                   | Production Attributable to Linkages with the Rest of the World by Sector, 2010–2017                                                                                                                                                                                                                                                                                                                                                                                                                                                                                                                                                                                                                                                                                                                                                                                                                                                                                                                                                                                                       | 154                  |
| 6.3.3                                                                                                                   | Net Intraregional Multipliers (M1), 2010–2017                                                                                                                                                                                                                                                                                                                                                                                                                                                                                                                                                                                                                                                                                                                                                                                                                                                                                                                                                                                                                                             | 155                  |
| 6.3.4                                                                                                                   | Net Interregional Multipliers (M2), 2010–2017                                                                                                                                                                                                                                                                                                                                                                                                                                                                                                                                                                                                                                                                                                                                                                                                                                                                                                                                                                                                                                             | 156                  |
| 6.3.5                                                                                                                   | Net Feedback Multipliers (M3), 2010–2017                                                                                                                                                                                                                                                                                                                                                                                                                                                                                                                                                                                                                                                                                                                                                                                                                                                                                                                                                                                                                                                  | 157                  |
| 6.3.6                                                                                                                   | Comparison of Exports in Gross and Value-Added Terms, 2010–2017                                                                                                                                                                                                                                                                                                                                                                                                                                                                                                                                                                                                                                                                                                                                                                                                                                                                                                                                                                                                                           | 158                  |
| 6.3.7                                                                                                                   | Comparison of Revealed Comparative Advantage Measures in Gross and Value-Added Terms, 2010–201                                                                                                                                                                                                                                                                                                                                                                                                                                                                                                                                                                                                                                                                                                                                                                                                                                                                                                                                                                                            | 7 158                |
| APP                                                                                                                     | ENDIX TABLES                                                                                                                                                                                                                                                                                                                                                                                                                                                                                                                                                                                                                                                                                                                                                                                                                                                                                                                                                                                                                                                                              |                      |
| A1.1                                                                                                                    | Hong Kong, China Input–Output Table, 2010                                                                                                                                                                                                                                                                                                                                                                                                                                                                                                                                                                                                                                                                                                                                                                                                                                                                                                                                                                                                                                                 |                      |
| A1.2                                                                                                                    | Hong Kong, China Input–Output Table, 2017                                                                                                                                                                                                                                                                                                                                                                                                                                                                                                                                                                                                                                                                                                                                                                                                                                                                                                                                                                                                                                                 | 175                  |
| A2.1                                                                                                                    | Japan Input–Output Table, 2010                                                                                                                                                                                                                                                                                                                                                                                                                                                                                                                                                                                                                                                                                                                                                                                                                                                                                                                                                                                                                                                            | 186                  |
| A2.2                                                                                                                    | Japan Input–Output Table, 2017                                                                                                                                                                                                                                                                                                                                                                                                                                                                                                                                                                                                                                                                                                                                                                                                                                                                                                                                                                                                                                                            | 196                  |
| A3.1                                                                                                                    | Mongolia Input–Output Table, 2010                                                                                                                                                                                                                                                                                                                                                                                                                                                                                                                                                                                                                                                                                                                                                                                                                                                                                                                                                                                                                                                         | 207                  |
| A3.2                                                                                                                    | Mongolia Input–Output Table, 2017                                                                                                                                                                                                                                                                                                                                                                                                                                                                                                                                                                                                                                                                                                                                                                                                                                                                                                                                                                                                                                                         | 217                  |
| A4.1                                                                                                                    | People's Republic of China Input-Output Table, 2010                                                                                                                                                                                                                                                                                                                                                                                                                                                                                                                                                                                                                                                                                                                                                                                                                                                                                                                                                                                                                                       |                      |
| A4.2                                                                                                                    | People's Republic of China Input-Output Table, 2017                                                                                                                                                                                                                                                                                                                                                                                                                                                                                                                                                                                                                                                                                                                                                                                                                                                                                                                                                                                                                                       | 238                  |
| A5.1                                                                                                                    | Republic of Korea Input-Output Table, 2010                                                                                                                                                                                                                                                                                                                                                                                                                                                                                                                                                                                                                                                                                                                                                                                                                                                                                                                                                                                                                                                | 249                  |
| A5.2                                                                                                                    | Republic of Korea Input-Output Table, 2017                                                                                                                                                                                                                                                                                                                                                                                                                                                                                                                                                                                                                                                                                                                                                                                                                                                                                                                                                                                                                                                | 259                  |
| A6.1                                                                                                                    | Taipei,China Input-Output Table, 2010                                                                                                                                                                                                                                                                                                                                                                                                                                                                                                                                                                                                                                                                                                                                                                                                                                                                                                                                                                                                                                                     | 270                  |
| A6.2                                                                                                                    | Taipei,China Input-Output Table, 2017                                                                                                                                                                                                                                                                                                                                                                                                                                                                                                                                                                                                                                                                                                                                                                                                                                                                                                                                                                                                                                                     | 280                  |
| FIGU                                                                                                                    | IDEC                                                                                                                                                                                                                                                                                                                                                                                                                                                                                                                                                                                                                                                                                                                                                                                                                                                                                                                                                                                                                                                                                      |                      |
|                                                                                                                         |                                                                                                                                                                                                                                                                                                                                                                                                                                                                                                                                                                                                                                                                                                                                                                                                                                                                                                                                                                                                                                                                                           |                      |
| 1                                                                                                                       | Decomposition of Value-added by Industry (Forward Linkages)                                                                                                                                                                                                                                                                                                                                                                                                                                                                                                                                                                                                                                                                                                                                                                                                                                                                                                                                                                                                                               |                      |
| 1                                                                                                                       |                                                                                                                                                                                                                                                                                                                                                                                                                                                                                                                                                                                                                                                                                                                                                                                                                                                                                                                                                                                                                                                                                           |                      |
| 2                                                                                                                       | Decomposition of Value-added by Industry (Forward Linkages)  Decomposition of Final Goods Production by Economy/Sector (Backward Linkages)  Kong, China                                                                                                                                                                                                                                                                                                                                                                                                                                                                                                                                                                                                                                                                                                                                                                                                                                                                                                                                   | 16                   |
| 2                                                                                                                       | Decomposition of Value-added by Industry (Forward Linkages)                                                                                                                                                                                                                                                                                                                                                                                                                                                                                                                                                                                                                                                                                                                                                                                                                                                                                                                                                                                                                               | 16                   |
| 2<br>Hong                                                                                                               | Decomposition of Value-added by Industry (Forward Linkages)                                                                                                                                                                                                                                                                                                                                                                                                                                                                                                                                                                                                                                                                                                                                                                                                                                                                                                                                                                                                                               | 16                   |
| 2<br>Hong<br>1.1.1a<br>1.1.1b<br>1.1.2a                                                                                 | Decomposition of Value-added by Industry (Forward Linkages)                                                                                                                                                                                                                                                                                                                                                                                                                                                                                                                                                                                                                                                                                                                                                                                                                                                                                                                                                                                                                               | 16                   |
| 2<br>Hong<br>1.1.1a<br>1.1.1b                                                                                           | Decomposition of Value-added by Industry (Forward Linkages)                                                                                                                                                                                                                                                                                                                                                                                                                                                                                                                                                                                                                                                                                                                                                                                                                                                                                                                                                                                                                               | 16<br>19<br>19<br>19 |
| 2<br>Hong<br>1.1.1a<br>1.1.1b<br>1.1.2a                                                                                 | Decomposition of Value-added by Industry (Forward Linkages)                                                                                                                                                                                                                                                                                                                                                                                                                                                                                                                                                                                                                                                                                                                                                                                                                                                                                                                                                                                                                               | 16<br>19<br>19<br>19 |
| 2<br>Hong<br>1.1.1a<br>1.1.1b<br>1.1.2a<br>1.1.2b                                                                       | Decomposition of Value-added by Industry (Forward Linkages)                                                                                                                                                                                                                                                                                                                                                                                                                                                                                                                                                                                                                                                                                                                                                                                                                                                                                                                                                                                                                               | 161919191919         |
| 2<br>Hong<br>1.1.1a<br>1.1.1b<br>1.1.2a<br>1.1.2b<br>1.1.2c                                                             | Decomposition of Value-added by Industry (Forward Linkages)                                                                                                                                                                                                                                                                                                                                                                                                                                                                                                                                                                                                                                                                                                                                                                                                                                                                                                                                                                                                                               | 161919191920         |
| Hong<br>1.1.1a<br>1.1.1b<br>1.1.2a<br>1.1.2b<br>1.1.2c<br>1.1.3a                                                        | Decomposition of Value-added by Industry (Forward Linkages)                                                                                                                                                                                                                                                                                                                                                                                                                                                                                                                                                                                                                                                                                                                                                                                                                                                                                                                                                                                                                               | 16191919192020       |
| Hong<br>1.1.1a<br>1.1.1b<br>1.1.2a<br>1.1.2b<br>1.1.2c<br>1.1.3a<br>1.1.3b                                              | Decomposition of Value-added by Industry (Forward Linkages)                                                                                                                                                                                                                                                                                                                                                                                                                                                                                                                                                                                                                                                                                                                                                                                                                                                                                                                                                                                                                               | 16191919202020       |
| 2<br>Hong<br>1.1.1a<br>1.1.1b<br>1.1.2a<br>1.1.2b<br>1.1.2c<br>1.1.3a<br>1.1.3b<br>1.1.3c                               | Decomposition of Value-added by Industry (Forward Linkages)                                                                                                                                                                                                                                                                                                                                                                                                                                                                                                                                                                                                                                                                                                                                                                                                                                                                                                                                                                                                                               | 1619191920202020     |
| 2<br>Hong<br>1.1.1a<br>1.1.1b<br>1.1.2a<br>1.1.2b<br>1.1.2c<br>1.1.3a<br>1.1.3b<br>1.1.3c<br>1.1.4a                     | Decomposition of Value-added by Industry (Forward Linkages)  Decomposition of Final Goods Production by Economy/Sector (Backward Linkages)  Kong, China  Gross Domestic Product Scaled to 2010 Levels in Comparison with the Rest of the World, 2010–2017.  Gross Domestic Product Share by 5-Sector Aggregation, 2017.  Gross Domestic Product Trend by Final Consumption Expenditure Components, 2010–2017.  Share of Consumption Expenditure by Final Consumption Expenditure Components, 2010–2017.  Final Consumption Expenditure Total Trend and Shares by 5-Sector Aggregation, 2010–2017.  Gross Total Output Trend and Shares by 5-Sector Aggregation, 2010–2017.  Shares by 5-Sector Aggregation Attributed to Foreign and Domestic Final Demand, 2010 and 2017.  Gross Output by Production Attributed to Foreign and Domestic Demand, 2010–2017.  Intermediate Consumption Shares by 5-Sector Aggregation, 2010–2017.  Intermediate Consumption Ratio to Output by 5-Sector Aggregation, 2010 and 2017.  Shares of Domestic and Imported Intermediate Consumption, 2010–2017. | 1619191920202021     |
| 2<br>Hong<br>1.1.1a<br>1.1.1b<br>1.1.2a<br>1.1.2b<br>1.1.2c<br>1.1.3a<br>1.1.3b<br>1.1.3c<br>1.1.4a<br>1.1.4b           | Decomposition of Value-added by Industry (Forward Linkages)                                                                                                                                                                                                                                                                                                                                                                                                                                                                                                                                                                                                                                                                                                                                                                                                                                                                                                                                                                                                                               | 16191920202121       |
| 2<br>Hong<br>1.1.1a<br>1.1.1b<br>1.1.2a<br>1.1.2b<br>1.1.2c<br>1.1.3a<br>1.1.3b<br>1.1.3c<br>1.1.4a<br>1.1.4b<br>1.1.4c | Decomposition of Value-added by Industry (Forward Linkages)                                                                                                                                                                                                                                                                                                                                                                                                                                                                                                                                                                                                                                                                                                                                                                                                                                                                                                                                                                                                                               | 1619192020202121     |
| 2<br>Hong<br>1.1.1a<br>1.1.1b<br>1.1.2a<br>1.1.2c<br>1.1.3a<br>1.1.3b<br>1.1.3c<br>1.1.4a<br>1.1.4c<br>1.1.4d           | Decomposition of Value-added by Industry (Forward Linkages)                                                                                                                                                                                                                                                                                                                                                                                                                                                                                                                                                                                                                                                                                                                                                                                                                                                                                                                                                                                                                               | 1619192020212121     |