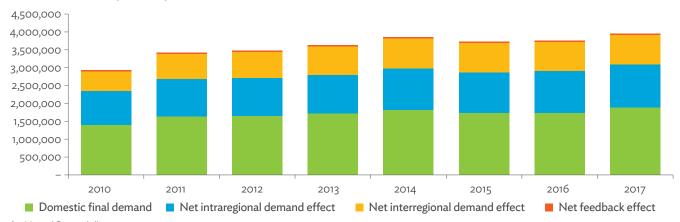

# TABLES, FIGURES, AND BOXES

| TAB   | LES                                                                                   |                |
|-------|---------------------------------------------------------------------------------------|----------------|
| 1     | Example of an Input-Output Table                                                      |                |
| 2     | Sector Aggregation Used in Input-Output Tables                                        |                |
| 3     | Multiregional Input-Output Table                                                      | 1              |
| Hong  | g Kong, China                                                                         |                |
| 1.1.1 | Gross Value Added Multipliers                                                         | 2              |
| 1.1.2 | Import Multipliers                                                                    | 2              |
| 1.1.3 | Output Multipliers                                                                    | 2              |
| 1.2.1 | Input-Output Backward Linkage                                                         | 2              |
| 1.2.2 | Input-Output Forward Linkage                                                          | 29             |
| 1.3.1 | Production Attributable to Domestic Linkages by Sector, 2010–2017                     | 34             |
| 1.3.2 | Production Attributable to Linkages with the Rest of the World by Sector, 2010–2017   | 34             |
| 1.3.3 | Net Intraregional Multipliers (M1), 2010–2017                                         | 3              |
| 1.3.4 | Net Interregional Multipliers (M2), 2010–2017                                         | 36             |
| 1.3.5 | Net Feedback Multipliers (M3), 2010–2017                                              | 3              |
| 1.3.6 | Comparison of Exports in Gross and Value-Added Terms, 2010–2017                       | 38             |
| 1.3.7 | Comparison of Revealed Comparative Advantage Measures in Gross and Value-Added Terms, |                |
|       | 2010-2017                                                                             | 38             |
| Japai | n                                                                                     |                |
| 2.1.1 | Gross Value Added Multipliers                                                         | 4 <sup>.</sup> |
| 2.1.2 | Import Multipliers                                                                    | -              |
| 2.1.3 | Output Multipliers                                                                    | 49             |
| 2.2.1 | Input-Output Backward Linkage                                                         | 5              |
| 2.2.2 | Input-Output Forward Linkage                                                          | _              |
| 2.3.1 | Production Attributable to Domestic Linkages by Sector, 2010–2017                     |                |
| 2.3.2 | Production Attributable to Linkages with the Rest of the World by Sector, 2010–2017   |                |
| 2.3.3 | Net Intraregional Multipliers (M1), 2010–2017                                         | 59             |
| 2.3.4 | Net Interregional Multipliers (M2), 2010–2017                                         | 60             |
| 2.3.5 | Net Feedback Multipliers (M3), 2010–2017                                              | 6              |
| 2.3.6 | Comparison of Exports in Gross and Value-Added Terms, 2010–2017                       | 6              |
| 2.3.7 | Comparison of Revealed Comparative Advantage Measures in Gross and Value-Added Terms, |                |
|       | 2010-2017                                                                             | 62             |
| Mong  | golia                                                                                 |                |
| 3.1.1 | Gross Value Added Multipliers                                                         | 7              |
| 3.1.2 | Import Multipliers                                                                    | 7              |
| 3.1.3 | Output Multipliers                                                                    | 7              |