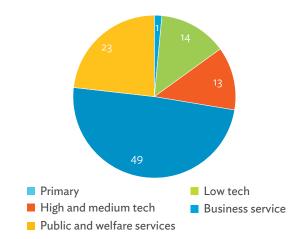

#### Tables, continued

|                                                                                                                         | Production Attributable to Domestic Linkages by Sector, 2010–2017                                                                                                                                                                                                                                                                                                                                                                                                                                                                                                                                                                                                                                                                                                                                                                                                                                                                                                                                                                                                                         | 154                  |
|-------------------------------------------------------------------------------------------------------------------------|-------------------------------------------------------------------------------------------------------------------------------------------------------------------------------------------------------------------------------------------------------------------------------------------------------------------------------------------------------------------------------------------------------------------------------------------------------------------------------------------------------------------------------------------------------------------------------------------------------------------------------------------------------------------------------------------------------------------------------------------------------------------------------------------------------------------------------------------------------------------------------------------------------------------------------------------------------------------------------------------------------------------------------------------------------------------------------------------|----------------------|
| 6.3.2                                                                                                                   | Production Attributable to Linkages with the Rest of the World by Sector, 2010–2017                                                                                                                                                                                                                                                                                                                                                                                                                                                                                                                                                                                                                                                                                                                                                                                                                                                                                                                                                                                                       | 154                  |
| 6.3.3                                                                                                                   | Net Intraregional Multipliers (M1), 2010–2017                                                                                                                                                                                                                                                                                                                                                                                                                                                                                                                                                                                                                                                                                                                                                                                                                                                                                                                                                                                                                                             | 155                  |
| 6.3.4                                                                                                                   | Net Interregional Multipliers (M2), 2010–2017                                                                                                                                                                                                                                                                                                                                                                                                                                                                                                                                                                                                                                                                                                                                                                                                                                                                                                                                                                                                                                             | 156                  |
| 6.3.5                                                                                                                   | Net Feedback Multipliers (M3), 2010–2017                                                                                                                                                                                                                                                                                                                                                                                                                                                                                                                                                                                                                                                                                                                                                                                                                                                                                                                                                                                                                                                  | 157                  |
| 6.3.6                                                                                                                   | Comparison of Exports in Gross and Value-Added Terms, 2010–2017                                                                                                                                                                                                                                                                                                                                                                                                                                                                                                                                                                                                                                                                                                                                                                                                                                                                                                                                                                                                                           | 158                  |
| 6.3.7                                                                                                                   | Comparison of Revealed Comparative Advantage Measures in Gross and Value-Added Terms, 2010–201                                                                                                                                                                                                                                                                                                                                                                                                                                                                                                                                                                                                                                                                                                                                                                                                                                                                                                                                                                                            | 7 158                |
| APP                                                                                                                     | ENDIX TABLES                                                                                                                                                                                                                                                                                                                                                                                                                                                                                                                                                                                                                                                                                                                                                                                                                                                                                                                                                                                                                                                                              |                      |
| A1.1                                                                                                                    | Hong Kong, China Input–Output Table, 2010                                                                                                                                                                                                                                                                                                                                                                                                                                                                                                                                                                                                                                                                                                                                                                                                                                                                                                                                                                                                                                                 |                      |
| A1.2                                                                                                                    | Hong Kong, China Input–Output Table, 2017                                                                                                                                                                                                                                                                                                                                                                                                                                                                                                                                                                                                                                                                                                                                                                                                                                                                                                                                                                                                                                                 | 175                  |
| A2.1                                                                                                                    | Japan Input–Output Table, 2010                                                                                                                                                                                                                                                                                                                                                                                                                                                                                                                                                                                                                                                                                                                                                                                                                                                                                                                                                                                                                                                            | 186                  |
| A2.2                                                                                                                    | Japan Input–Output Table, 2017                                                                                                                                                                                                                                                                                                                                                                                                                                                                                                                                                                                                                                                                                                                                                                                                                                                                                                                                                                                                                                                            | 196                  |
| A3.1                                                                                                                    | Mongolia Input–Output Table, 2010                                                                                                                                                                                                                                                                                                                                                                                                                                                                                                                                                                                                                                                                                                                                                                                                                                                                                                                                                                                                                                                         | 207                  |
| A3.2                                                                                                                    | Mongolia Input–Output Table, 2017                                                                                                                                                                                                                                                                                                                                                                                                                                                                                                                                                                                                                                                                                                                                                                                                                                                                                                                                                                                                                                                         | 217                  |
| A4.1                                                                                                                    | People's Republic of China Input-Output Table, 2010                                                                                                                                                                                                                                                                                                                                                                                                                                                                                                                                                                                                                                                                                                                                                                                                                                                                                                                                                                                                                                       |                      |
| A4.2                                                                                                                    | People's Republic of China Input-Output Table, 2017                                                                                                                                                                                                                                                                                                                                                                                                                                                                                                                                                                                                                                                                                                                                                                                                                                                                                                                                                                                                                                       | 238                  |
| A5.1                                                                                                                    | Republic of Korea Input-Output Table, 2010                                                                                                                                                                                                                                                                                                                                                                                                                                                                                                                                                                                                                                                                                                                                                                                                                                                                                                                                                                                                                                                | 249                  |
| A5.2                                                                                                                    | Republic of Korea Input-Output Table, 2017                                                                                                                                                                                                                                                                                                                                                                                                                                                                                                                                                                                                                                                                                                                                                                                                                                                                                                                                                                                                                                                | 259                  |
| A6.1                                                                                                                    | Taipei,China Input-Output Table, 2010                                                                                                                                                                                                                                                                                                                                                                                                                                                                                                                                                                                                                                                                                                                                                                                                                                                                                                                                                                                                                                                     | 270                  |
| A6.2                                                                                                                    | Taipei,China Input-Output Table, 2017                                                                                                                                                                                                                                                                                                                                                                                                                                                                                                                                                                                                                                                                                                                                                                                                                                                                                                                                                                                                                                                     | 280                  |
| FIGU                                                                                                                    | IDEC                                                                                                                                                                                                                                                                                                                                                                                                                                                                                                                                                                                                                                                                                                                                                                                                                                                                                                                                                                                                                                                                                      |                      |
|                                                                                                                         |                                                                                                                                                                                                                                                                                                                                                                                                                                                                                                                                                                                                                                                                                                                                                                                                                                                                                                                                                                                                                                                                                           |                      |
| 1                                                                                                                       | Decomposition of Value-added by Industry (Forward Linkages)                                                                                                                                                                                                                                                                                                                                                                                                                                                                                                                                                                                                                                                                                                                                                                                                                                                                                                                                                                                                                               |                      |
| 1                                                                                                                       |                                                                                                                                                                                                                                                                                                                                                                                                                                                                                                                                                                                                                                                                                                                                                                                                                                                                                                                                                                                                                                                                                           |                      |
| 2                                                                                                                       | Decomposition of Value-added by Industry (Forward Linkages)  Decomposition of Final Goods Production by Economy/Sector (Backward Linkages)  Kong, China                                                                                                                                                                                                                                                                                                                                                                                                                                                                                                                                                                                                                                                                                                                                                                                                                                                                                                                                   | 16                   |
| 2                                                                                                                       | Decomposition of Value-added by Industry (Forward Linkages)                                                                                                                                                                                                                                                                                                                                                                                                                                                                                                                                                                                                                                                                                                                                                                                                                                                                                                                                                                                                                               | 16                   |
| 2<br>Hong                                                                                                               | Decomposition of Value-added by Industry (Forward Linkages)                                                                                                                                                                                                                                                                                                                                                                                                                                                                                                                                                                                                                                                                                                                                                                                                                                                                                                                                                                                                                               | 16                   |
| 2<br>Hong<br>1.1.1a<br>1.1.1b<br>1.1.2a                                                                                 | Decomposition of Value-added by Industry (Forward Linkages)                                                                                                                                                                                                                                                                                                                                                                                                                                                                                                                                                                                                                                                                                                                                                                                                                                                                                                                                                                                                                               | 16                   |
| 2<br>Hong<br>1.1.1a<br>1.1.1b                                                                                           | Decomposition of Value-added by Industry (Forward Linkages)                                                                                                                                                                                                                                                                                                                                                                                                                                                                                                                                                                                                                                                                                                                                                                                                                                                                                                                                                                                                                               | 16<br>19<br>19<br>19 |
| 2<br>Hong<br>1.1.1a<br>1.1.1b<br>1.1.2a                                                                                 | Decomposition of Value-added by Industry (Forward Linkages)                                                                                                                                                                                                                                                                                                                                                                                                                                                                                                                                                                                                                                                                                                                                                                                                                                                                                                                                                                                                                               | 16<br>19<br>19<br>19 |
| 2<br>Hong<br>1.1.1a<br>1.1.1b<br>1.1.2a<br>1.1.2b                                                                       | Decomposition of Value-added by Industry (Forward Linkages)                                                                                                                                                                                                                                                                                                                                                                                                                                                                                                                                                                                                                                                                                                                                                                                                                                                                                                                                                                                                                               | 161919191919         |
| 2<br>Hong<br>1.1.1a<br>1.1.1b<br>1.1.2a<br>1.1.2b<br>1.1.2c                                                             | Decomposition of Value-added by Industry (Forward Linkages)                                                                                                                                                                                                                                                                                                                                                                                                                                                                                                                                                                                                                                                                                                                                                                                                                                                                                                                                                                                                                               | 161919191920         |
| Hong<br>1.1.1a<br>1.1.1b<br>1.1.2a<br>1.1.2b<br>1.1.2c<br>1.1.3a                                                        | Decomposition of Value-added by Industry (Forward Linkages)                                                                                                                                                                                                                                                                                                                                                                                                                                                                                                                                                                                                                                                                                                                                                                                                                                                                                                                                                                                                                               | 16191919192020       |
| Hong<br>1.1.1a<br>1.1.1b<br>1.1.2a<br>1.1.2b<br>1.1.2c<br>1.1.3a<br>1.1.3b                                              | Decomposition of Value-added by Industry (Forward Linkages)                                                                                                                                                                                                                                                                                                                                                                                                                                                                                                                                                                                                                                                                                                                                                                                                                                                                                                                                                                                                                               | 16191919202020       |
| 2<br>Hong<br>1.1.1a<br>1.1.1b<br>1.1.2a<br>1.1.2b<br>1.1.2c<br>1.1.3a<br>1.1.3b<br>1.1.3c                               | Decomposition of Value-added by Industry (Forward Linkages)                                                                                                                                                                                                                                                                                                                                                                                                                                                                                                                                                                                                                                                                                                                                                                                                                                                                                                                                                                                                                               | 1619191920202020     |
| 2<br>Hong<br>1.1.1a<br>1.1.1b<br>1.1.2a<br>1.1.2b<br>1.1.2c<br>1.1.3a<br>1.1.3b<br>1.1.3c<br>1.1.4a                     | Decomposition of Value-added by Industry (Forward Linkages)  Decomposition of Final Goods Production by Economy/Sector (Backward Linkages)  Kong, China  Gross Domestic Product Scaled to 2010 Levels in Comparison with the Rest of the World, 2010–2017.  Gross Domestic Product Share by 5-Sector Aggregation, 2017.  Gross Domestic Product Trend by Final Consumption Expenditure Components, 2010–2017.  Share of Consumption Expenditure by Final Consumption Expenditure Components, 2010–2017.  Final Consumption Expenditure Total Trend and Shares by 5-Sector Aggregation, 2010–2017.  Gross Total Output Trend and Shares by 5-Sector Aggregation, 2010–2017.  Shares by 5-Sector Aggregation Attributed to Foreign and Domestic Final Demand, 2010 and 2017.  Gross Output by Production Attributed to Foreign and Domestic Demand, 2010–2017.  Intermediate Consumption Shares by 5-Sector Aggregation, 2010–2017.  Intermediate Consumption Ratio to Output by 5-Sector Aggregation, 2010 and 2017.  Shares of Domestic and Imported Intermediate Consumption, 2010–2017. | 1619191920202021     |
| 2<br>Hong<br>1.1.1a<br>1.1.1b<br>1.1.2a<br>1.1.2b<br>1.1.2c<br>1.1.3a<br>1.1.3b<br>1.1.3c<br>1.1.4a<br>1.1.4b           | Decomposition of Value-added by Industry (Forward Linkages)                                                                                                                                                                                                                                                                                                                                                                                                                                                                                                                                                                                                                                                                                                                                                                                                                                                                                                                                                                                                                               | 16191920202121       |
| 2<br>Hong<br>1.1.1a<br>1.1.1b<br>1.1.2a<br>1.1.2b<br>1.1.2c<br>1.1.3a<br>1.1.3b<br>1.1.3c<br>1.1.4a<br>1.1.4b<br>1.1.4c | Decomposition of Value-added by Industry (Forward Linkages)                                                                                                                                                                                                                                                                                                                                                                                                                                                                                                                                                                                                                                                                                                                                                                                                                                                                                                                                                                                                                               | 1619192020202121     |
| 2<br>Hong<br>1.1.1a<br>1.1.1b<br>1.1.2a<br>1.1.2c<br>1.1.3a<br>1.1.3b<br>1.1.3c<br>1.1.4a<br>1.1.4c<br>1.1.4d           | Decomposition of Value-added by Industry (Forward Linkages)                                                                                                                                                                                                                                                                                                                                                                                                                                                                                                                                                                                                                                                                                                                                                                                                                                                                                                                                                                                                                               | 1619192020212121     |