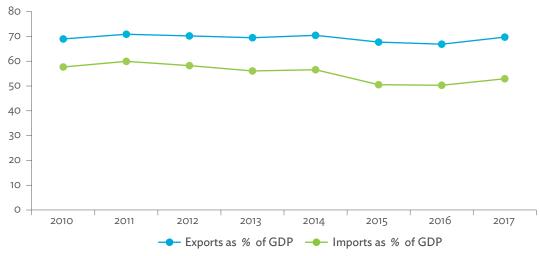

|
| Other community, social, and personal services                | 0.980             | 0.960 | 0.954 | 0.961 | 0.949 | 0.973 | 1.003 | 1.008              |
| Private households with employed persons                      | 0.601             | 0.585 | 0.583 | 0.593 | 0.595 | 0.591 | 0.618 | 0.627              |
|                                                               | lowest<br>Iinkage |       |       |       |       |       |       | highest<br>Iinkage |

M&Eq = machinery and equipment, nec = not elsewhere classified.

Note: Values are normalized values.

Source: Asian Development Bank Multi-Regional Input-Output Database.

6.3

# INTERNATIONAL TRADE AND PRODUCTION LINKAGES

### Taipei, China

Figure 6.3.1: Exports and Imports as a Share of Gross Domestic Product, 2010-2017 (%)



GDP = gross domestic product. Source: Asian Development Bank Multi-Regional Input-Output Database.

Click here for figure data

Figure 6.3.2: Total Foreign Trade by Sector, 2017 (\$ million)



\$ = United States dollar, ICT = information and communication technology. Source: Asian Development Bank Multi-Regional Input-Output Database.

Figure 6.3.3: Trend of Export Activity by End-Use Category, 2010–2017 (\$ million)



\$ = United States dollar.

Source: Asian Development Bank Multi-Regional Input-Output Database.

Click here for figure data

Figure 6.3.4: Shares of Sectors to Total Intermediate Exports, 2010–2017 (%)



Source: Asian Development Bank Multi-Regional Input-Output Database.

Click here for figure data

Figure 6.3.6: Trend of Import Activity by End-Use Category, 2010–2017