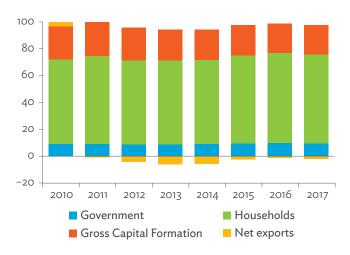

# TABLES, FIGURES, AND BOXES

| TAB   | LES                                                                                   |                |
|-------|---------------------------------------------------------------------------------------|----------------|
| 1     | Example of an Input-Output Table                                                      |                |
| 2     | Sector Aggregation Used in Input-Output Tables                                        |                |
| 3     | Multiregional Input-Output Table                                                      | 1              |
| Hong  | g Kong, China                                                                         |                |
| 1.1.1 | Gross Value Added Multipliers                                                         | 2              |
| 1.1.2 | Import Multipliers                                                                    | 2              |
| 1.1.3 | Output Multipliers                                                                    | 2              |
| 1.2.1 | Input-Output Backward Linkage                                                         | 2              |
| 1.2.2 | Input-Output Forward Linkage                                                          | 29             |
| 1.3.1 | Production Attributable to Domestic Linkages by Sector, 2010–2017                     | 34             |
| 1.3.2 | Production Attributable to Linkages with the Rest of the World by Sector, 2010–2017   | 34             |
| 1.3.3 | Net Intraregional Multipliers (M1), 2010–2017                                         | 3              |
| 1.3.4 | Net Interregional Multipliers (M2), 2010–2017                                         | 36             |
| 1.3.5 | Net Feedback Multipliers (M3), 2010–2017                                              | 3              |
| 1.3.6 | Comparison of Exports in Gross and Value-Added Terms, 2010–2017                       | 38             |
| 1.3.7 | Comparison of Revealed Comparative Advantage Measures in Gross and Value-Added Terms, |                |
|       | 2010-2017                                                                             | 38             |
| Japai | n                                                                                     |                |
| 2.1.1 | Gross Value Added Multipliers                                                         | 4 <sup>.</sup> |
| 2.1.2 | Import Multipliers                                                                    | -              |
| 2.1.3 | Output Multipliers                                                                    | 49             |
| 2.2.1 | Input-Output Backward Linkage                                                         | 5              |
| 2.2.2 | Input-Output Forward Linkage                                                          | _              |
| 2.3.1 | Production Attributable to Domestic Linkages by Sector, 2010–2017                     |                |
| 2.3.2 | Production Attributable to Linkages with the Rest of the World by Sector, 2010–2017   |                |
| 2.3.3 | Net Intraregional Multipliers (M1), 2010–2017                                         | 59             |
| 2.3.4 | Net Interregional Multipliers (M2), 2010–2017                                         | 60             |
| 2.3.5 | Net Feedback Multipliers (M3), 2010–2017                                              | 6              |
| 2.3.6 | Comparison of Exports in Gross and Value-Added Terms, 2010–2017                       | 6              |
| 2.3.7 | Comparison of Revealed Comparative Advantage Measures in Gross and Value-Added Terms, |                |
|       | 2010-2017                                                                             | 62             |
| Mong  | golia                                                                                 |                |
| 3.1.1 | Gross Value Added Multipliers                                                         | 7              |
| 3.1.2 | Import Multipliers                                                                    | 7              |
| 3.1.3 | Output Multipliers                                                                    | 7              |