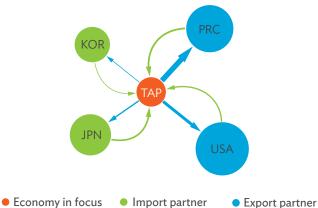

|

ICT = information and communication technology.

Note: "VAX\_G" refers to domestic value added ultimately absorbed abroad as defined in Wang, Wei, and Zhu (2013).

Source: Asian Development Bank Multi-Regional Input—Output Database.

### GLOBAL VALUE CHAIN INDICATORS

#### Taipei, China

Figure 6.4.1a: Trade in Value-Added Flow with Top Trading Partners, 2010



JPN = Japan; KOR = Republic of Korea; PRC = People's Republic of China; TAP = Taipei, China; USA = United States.

Note: The circle size is scaled in terms of gross domestic product; the arrow width is scaled according to the volume of trade in value-added. Source: Asian Development Bank Multi-Regional Input-Output Database.

Click here for figure data

Figure 6.4.1b: Trade in Value-Added Flow with Top Trading Partners, 2017



JPN = Japan; KOR = Republic of Korea; PRC = People's Republic of China; TAP = Taipei, China; USA = United States.

Note: The circle size is scaled in terms of gross domestic product; the arrow width is scaled according to the volume of trade in value-added. Source: Asian Development Bank Multi-Regional Input-Output Database.

Click here for figure data

Figure 6.4.2: Trade in Value-Added by Industry, 2017 (\$ million)



\$ = United States dollar, ICT = information and communication technology. Source: Asian Development Bank Multi-Regional Input-Output Database.

Figure 6.4.3: Trade in Value-Added, 2010–2017 (\$ million)



\$ = United States dollar.
Source: Asian Development Bank Multi-Regional Input-Output Database.

Click here for figure data

Figure 6.4.4: Trends in Production Activi