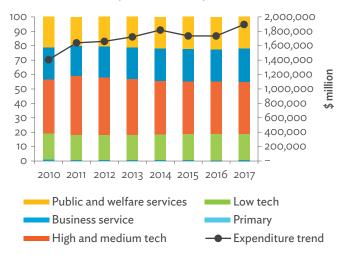

#### Tables, continued

|                                                                                                                         | Production Attributable to Domestic Linkages by Sector, 2010–2017                                                                                                                                                                                                                                                                                                                                                                                                                                                                                                                                                                                                                                                                                                                                                                                                                                                                                                                                                                                                                         | 154                  |
|-------------------------------------------------------------------------------------------------------------------------|-------------------------------------------------------------------------------------------------------------------------------------------------------------------------------------------------------------------------------------------------------------------------------------------------------------------------------------------------------------------------------------------------------------------------------------------------------------------------------------------------------------------------------------------------------------------------------------------------------------------------------------------------------------------------------------------------------------------------------------------------------------------------------------------------------------------------------------------------------------------------------------------------------------------------------------------------------------------------------------------------------------------------------------------------------------------------------------------|----------------------|
| 6.3.2                                                                                                                   | Production Attributable to Linkages with the Rest of the World by Sector, 2010–2017                                                                                                                                                                                                                                                                                                                                                                                                                                                                                                                                                                                                                                                                                                                                                                                                                                                                                                                                                                                                       | 154                  |
| 6.3.3                                                                                                                   | Net Intraregional Multipliers (M1), 2010–2017                                                                                                                                                                                                                                                                                                                                                                                                                                                                                                                                                                                                                                                                                                                                                                                                                                                                                                                                                                                                                                             | 155                  |
| 6.3.4                                                                                                                   | Net Interregional Multipliers (M2), 2010–2017                                                                                                                                                                                                                                                                                                                                                                                                                                                                                                                                                                                                                                                                                                                                                                                                                                                                                                                                                                                                                                             | 156                  |
| 6.3.5                                                                                                                   | Net Feedback Multipliers (M3), 2010–2017                                                                                                                                                                                                                                                                                                                                                                                                                                                                                                                                                                                                                                                                                                                                                                                                                                                                                                                                                                                                                                                  | 157                  |
| 6.3.6                                                                                                                   | Comparison of Exports in Gross and Value-Added Terms, 2010–2017                                                                                                                                                                                                                                                                                                                                                                                                                                                                                                                                                                                                                                                                                                                                                                                                                                                                                                                                                                                                                           | 158                  |
| 6.3.7                                                                                                                   | Comparison of Revealed Comparative Advantage Measures in Gross and Value-Added Terms, 2010–201                                                                                                                                                                                                                                                                                                                                                                                                                                                                                                                                                                                                                                                                                                                                                                                                                                                                                                                                                                                            | 7 158                |
| APP                                                                                                                     | ENDIX TABLES                                                                                                                                                                                                                                                                                                                                                                                                                                                                                                                                                                                                                                                                                                                                                                                                                                                                                                                                                                                                                                                                              |                      |
| A1.1                                                                                                                    | Hong Kong, China Input–Output Table, 2010                                                                                                                                                                                                                                                                                                                                                                                                                                                                                                                                                                                                                                                                                                                                                                                                                                                                                                                                                                                                                                                 |                      |
| A1.2                                                                                                                    | Hong Kong, China Input–Output Table, 2017                                                                                                                                                                                                                                                                                                                                                                                                                                                                                                                                                                                                                                                                                                                                                                                                                                                                                                                                                                                                                                                 | 175                  |
| A2.1                                                                                                                    | Japan Input–Output Table, 2010                                                                                                                                                                                                                                                                                                                                                                                                                                                                                                                                                                                                                                                                                                                                                                                                                                                                                                                                                                                                                                                            | 186                  |
| A2.2                                                                                                                    | Japan Input–Output Table, 2017                                                                                                                                                                                                                                                                                                                                                                                                                                                                                                                                                                                                                                                                                                                                                                                                                                                                                                                                                                                                                                                            | 196                  |
| A3.1                                                                                                                    | Mongolia Input–Output Table, 2010                                                                                                                                                                                                                                                                                                                                                                                                                                                                                                                                                                                                                                                                                                                                                                                                                                                                                                                                                                                                                                                         | 207                  |
| A3.2                                                                                                                    | Mongolia Input–Output Table, 2017                                                                                                                                                                                                                                                                                                                                                                                                                                                                                                                                                                                                                                                                                                                                                                                                                                                                                                                                                                                                                                                         | 217                  |
| A4.1                                                                                                                    | People's Republic of China Input-Output Table, 2010                                                                                                                                                                                                                                                                                                                                                                                                                                                                                                                                                                                                                                                                                                                                                                                                                                                                                                                                                                                                                                       |                      |
| A4.2                                                                                                                    | People's Republic of China Input-Output Table, 2017                                                                                                                                                                                                                                                                                                                                                                                                                                                                                                                                                                                                                                                                                                                                                                                                                                                                                                                                                                                                                                       | 238                  |
| A5.1                                                                                                                    | Republic of Korea Input-Output Table, 2010                                                                                                                                                                                                                                                                                                                                                                                                                                                                                                                                                                                                                                                                                                                                                                                                                                                                                                                                                                                                                                                | 249                  |
| A5.2                                                                                                                    | Republic of Korea Input-Output Table, 2017                                                                                                                                                                                                                                                                                                                                                                                                                                                                                                                                                                                                                                                                                                                                                                                                                                                                                                                                                                                                                                                | 259                  |
| A6.1                                                                                                                    | Taipei,China Input-Output Table, 2010                                                                                                                                                                                                                                                                                                                                                                                                                                                                                                                                                                                                                                                                                                                                                                                                                                                                                                                                                                                                                                                     | 270                  |
| A6.2                                                                                                                    | Taipei,China Input-Output Table, 2017                                                                                                                                                                                                                                                                                                                                                                                                                                                                                                                                                                                                                                                                                                                                                                                                                                                                                                                                                                                                                                                     | 280                  |
| FIGU                                                                                                                    | IDEC                                                                                                                                                                                                                                                                                                                                                                                                                                                                                                                                                                                                                                                                                                                                                                                                                                                                                                                                                                                                                                                                                      |                      |
|                                                                                                                         |                                                                                                                                                                                                                                                                                                                                                                                                                                                                                                                                                                                                                                                                                                                                                                                                                                                                                                                                                                                                                                                                                           |                      |
| 1                                                                                                                       | Decomposition of Value-added by Industry (Forward Linkages)                                                                                                                                                                                                                                                                                                                                                                                                                                                                                                                                                                                                                                                                                                                                                                                                                                                                                                                                                                                                                               |                      |
| 1                                                                                                                       |                                                                                                                                                                                                                                                                                                                                                                                                                                                                                                                                                                                                                                                                                                                                                                                                                                                                                                                                                                                                                                                                                           |                      |
| 2                                                                                                                       | Decomposition of Value-added by Industry (Forward Linkages)  Decomposition of Final Goods Production by Economy/Sector (Backward Linkages)  Kong, China                                                                                                                                                                                                                                                                                                                                                                                                                                                                                                                                                                                                                                                                                                                                                                                                                                                                                                                                   | 16                   |
| 2                                                                                                                       | Decomposition of Value-added by Industry (Forward Linkages)                                                                                                                                                                                                                                                                                                                                                                                                                                                                                                                                                                                                                                                                                                                                                                                                                                                                                                                                                                                                                               | 16                   |
| 2<br>Hong                                                                                                               | Decomposition of Value-added by Industry (Forward Linkages)                                                                                                                                                                                                                                                                                                                                                                                                                                                                                                                                                                                                                                                                                                                                                                                                                                                                                                                                                                                                                               | 16                   |
| 2<br>Hong<br>1.1.1a<br>1.1.1b<br>1.1.2a                                                                                 | Decomposition of Value-added by Industry (Forward Linkages)                                                                                                                                                                                                                                                                                                                                                                                                                                                                                                                                                                                                                                                                                                                                                                                                                                                                                                                                                                                                                               | 16                   |
| 2<br>Hong<br>1.1.1a<br>1.1.1b                                                                                           | Decomposition of Value-added by Industry (Forward Linkages)                                                                                                                                                                                                                                                                                                                                                                                                                                                                                                                                                                                                                                                                                                                                                                                                                                                                                                                                                                                                                               | 16<br>19<br>19<br>19 |
| 2<br>Hong<br>1.1.1a<br>1.1.1b<br>1.1.2a                                                                                 | Decomposition of Value-added by Industry (Forward Linkages)                                                                                                                                                                                                                                                                                                                                                                                                                                                                                                                                                                                                                                                                                                                                                                                                                                                                                                                                                                                                                               | 16<br>19<br>19<br>19 |
| 2<br>Hong<br>1.1.1a<br>1.1.1b<br>1.1.2a<br>1.1.2b                                                                       | Decomposition of Value-added by Industry (Forward Linkages)                                                                                                                                                                                                                                                                                                                                                                                                                                                                                                                                                                                                                                                                                                                                                                                                                                                                                                                                                                                                                               | 161919191919         |
| 2<br>Hong<br>1.1.1a<br>1.1.1b<br>1.1.2a<br>1.1.2b<br>1.1.2c                                                             | Decomposition of Value-added by Industry (Forward Linkages)                                                                                                                                                                                                                                                                                                                                                                                                                                                                                                                                                                                                                                                                                                                                                                                                                                                                                                                                                                                                                               | 161919191920         |
| Hong<br>1.1.1a<br>1.1.1b<br>1.1.2a<br>1.1.2b<br>1.1.2c<br>1.1.3a                                                        | Decomposition of Value-added by Industry (Forward Linkages)                                                                                                                                                                                                                                                                                                                                                                                                                                                                                                                                                                                                                                                                                                                                                                                                                                                                                                                                                                                                                               | 16191919192020       |
| Hong<br>1.1.1a<br>1.1.1b<br>1.1.2a<br>1.1.2b<br>1.1.2c<br>1.1.3a<br>1.1.3b                                              | Decomposition of Value-added by Industry (Forward Linkages)                                                                                                                                                                                                                                                                                                                                                                                                                                                                                                                                                                                                                                                                                                                                                                                                                                                                                                                                                                                                                               | 16191919202020       |
| 2<br>Hong<br>1.1.1a<br>1.1.1b<br>1.1.2a<br>1.1.2b<br>1.1.2c<br>1.1.3a<br>1.1.3b<br>1.1.3c                               | Decomposition of Value-added by Industry (Forward Linkages)                                                                                                                                                                                                                                                                                                                                                                                                                                                                                                                                                                                                                                                                                                                                                                                                                                                                                                                                                                                                                               | 1619191920202020     |
| 2<br>Hong<br>1.1.1a<br>1.1.1b<br>1.1.2a<br>1.1.2b<br>1.1.2c<br>1.1.3a<br>1.1.3b<br>1.1.3c<br>1.1.4a                     | Decomposition of Value-added by Industry (Forward Linkages)  Decomposition of Final Goods Production by Economy/Sector (Backward Linkages)  Kong, China  Gross Domestic Product Scaled to 2010 Levels in Comparison with the Rest of the World, 2010–2017.  Gross Domestic Product Share by 5-Sector Aggregation, 2017.  Gross Domestic Product Trend by Final Consumption Expenditure Components, 2010–2017.  Share of Consumption Expenditure by Final Consumption Expenditure Components, 2010–2017.  Final Consumption Expenditure Total Trend and Shares by 5-Sector Aggregation, 2010–2017.  Gross Total Output Trend and Shares by 5-Sector Aggregation, 2010–2017.  Shares by 5-Sector Aggregation Attributed to Foreign and Domestic Final Demand, 2010 and 2017.  Gross Output by Production Attributed to Foreign and Domestic Demand, 2010–2017.  Intermediate Consumption Shares by 5-Sector Aggregation, 2010–2017.  Intermediate Consumption Ratio to Output by 5-Sector Aggregation, 2010 and 2017.  Shares of Domestic and Imported Intermediate Consumption, 2010–2017. | 1619191920202021     |
| 2<br>Hong<br>1.1.1a<br>1.1.1b<br>1.1.2a<br>1.1.2b<br>1.1.2c<br>1.1.3a<br>1.1.3b<br>1.1.3c<br>1.1.4a<br>1.1.4b           | Decomposition of Value-added by Industry (Forward Linkages)                                                                                                                                                                                                                                                                                                                                                                                                                                                                                                                                                                                                                                                                                                                                                                                                                                                                                                                                                                                                                               | 16191920202121       |
| 2<br>Hong<br>1.1.1a<br>1.1.1b<br>1.1.2a<br>1.1.2b<br>1.1.2c<br>1.1.3a<br>1.1.3b<br>1.1.3c<br>1.1.4a<br>1.1.4b<br>1.1.4c | Decomposition of Value-added by Industry (Forward Linkages)                                                                                                                                                                                                                                                                                                                                                                                                                                                                                                                                                                                                                                                                                                                                                                                                                                                                                                                                                                                                                               | 1619192020202121     |
| 2<br>Hong<br>1.1.1a<br>1.1.1b<br>1.1.2a<br>1.1.2c<br>1.1.3a<br>1.1.3b<br>1.1.3c<br>1.1.4a<br>1.1.4c<br>1.1.4d           | Decomposition of Value-added by Industry (Forward Linkages)                                                                                                                                                                                                                                                                                                                                                                                                                                                                                                                                                                                                                                                                                                                                                                                                                                                                                                                                                                                                                               | 1619192020212121     |