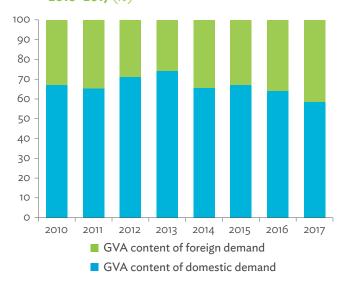

#### Tables, continued

|                                                                                                                         | Production Attributable to Domestic Linkages by Sector, 2010–2017                                                                                                                                                                                                                                                                                                                                                                                                                                                                                                                                                                                                                                                                                                                                                                                                                                                                                                                                                                                                                         | 154                  |
|-------------------------------------------------------------------------------------------------------------------------|-------------------------------------------------------------------------------------------------------------------------------------------------------------------------------------------------------------------------------------------------------------------------------------------------------------------------------------------------------------------------------------------------------------------------------------------------------------------------------------------------------------------------------------------------------------------------------------------------------------------------------------------------------------------------------------------------------------------------------------------------------------------------------------------------------------------------------------------------------------------------------------------------------------------------------------------------------------------------------------------------------------------------------------------------------------------------------------------|----------------------|
| 6.3.2                                                                                                                   | Production Attributable to Linkages with the Rest of the World by Sector, 2010–2017                                                                                                                                                                                                                                                                                                                                                                                                                                                                                                                                                                                                                                                                                                                                                                                                                                                                                                                                                                                                       | 154                  |
| 6.3.3                                                                                                                   | Net Intraregional Multipliers (M1), 2010–2017                                                                                                                                                                                                                                                                                                                                                                                                                                                                                                                                                                                                                                                                                                                                                                                                                                                                                                                                                                                                                                             | 155                  |
| 6.3.4                                                                                                                   | Net Interregional Multipliers (M2), 2010–2017                                                                                                                                                                                                                                                                                                                                                                                                                                                                                                                                                                                                                                                                                                                                                                                                                                                                                                                                                                                                                                             | 156                  |
| 6.3.5                                                                                                                   | Net Feedback Multipliers (M3), 2010–2017                                                                                                                                                                                                                                                                                                                                                                                                                                                                                                                                                                                                                                                                                                                                                                                                                                                                                                                                                                                                                                                  | 157                  |
| 6.3.6                                                                                                                   | Comparison of Exports in Gross and Value-Added Terms, 2010–2017                                                                                                                                                                                                                                                                                                                                                                                                                                                                                                                                                                                                                                                                                                                                                                                                                                                                                                                                                                                                                           | 158                  |
| 6.3.7                                                                                                                   | Comparison of Revealed Comparative Advantage Measures in Gross and Value-Added Terms, 2010–201                                                                                                                                                                                                                                                                                                                                                                                                                                                                                                                                                                                                                                                                                                                                                                                                                                                                                                                                                                                            | 7 158                |
| APP                                                                                                                     | ENDIX TABLES                                                                                                                                                                                                                                                                                                                                                                                                                                                                                                                                                                                                                                                                                                                                                                                                                                                                                                                                                                                                                                                                              |                      |
| A1.1                                                                                                                    | Hong Kong, China Input–Output Table, 2010                                                                                                                                                                                                                                                                                                                                                                                                                                                                                                                                                                                                                                                                                                                                                                                                                                                                                                                                                                                                                                                 |                      |
| A1.2                                                                                                                    | Hong Kong, China Input–Output Table, 2017                                                                                                                                                                                                                                                                                                                                                                                                                                                                                                                                                                                                                                                                                                                                                                                                                                                                                                                                                                                                                                                 | 175                  |
| A2.1                                                                                                                    | Japan Input–Output Table, 2010                                                                                                                                                                                                                                                                                                                                                                                                                                                                                                                                                                                                                                                                                                                                                                                                                                                                                                                                                                                                                                                            | 186                  |
| A2.2                                                                                                                    | Japan Input–Output Table, 2017                                                                                                                                                                                                                                                                                                                                                                                                                                                                                                                                                                                                                                                                                                                                                                                                                                                                                                                                                                                                                                                            | 196                  |
| A3.1                                                                                                                    | Mongolia Input–Output Table, 2010                                                                                                                                                                                                                                                                                                                                                                                                                                                                                                                                                                                                                                                                                                                                                                                                                                                                                                                                                                                                                                                         | 207                  |
| A3.2                                                                                                                    | Mongolia Input–Output Table, 2017                                                                                                                                                                                                                                                                                                                                                                                                                                                                                                                                                                                                                                                                                                                                                                                                                                                                                                                                                                                                                                                         | 217                  |
| A4.1                                                                                                                    | People's Republic of China Input-Output Table, 2010                                                                                                                                                                                                                                                                                                                                                                                                                                                                                                                                                                                                                                                                                                                                                                                                                                                                                                                                                                                                                                       |                      |
| A4.2                                                                                                                    | People's Republic of China Input-Output Table, 2017                                                                                                                                                                                                                                                                                                                                                                                                                                                                                                                                                                                                                                                                                                                                                                                                                                                                                                                                                                                                                                       | 238                  |
| A5.1                                                                                                                    | Republic of Korea Input-Output Table, 2010                                                                                                                                                                                                                                                                                                                                                                                                                                                                                                                                                                                                                                                                                                                                                                                                                                                                                                                                                                                                                                                | 249                  |
| A5.2                                                                                                                    | Republic of Korea Input-Output Table, 2017                                                                                                                                                                                                                                                                                                                                                                                                                                                                                                                                                                                                                                                                                                                                                                                                                                                                                                                                                                                                                                                | 259                  |
| A6.1                                                                                                                    | Taipei,China Input-Output Table, 2010                                                                                                                                                                                                                                                                                                                                                                                                                                                                                                                                                                                                                                                                                                                                                                                                                                                                                                                                                                                                                                                     | 270                  |
| A6.2                                                                                                                    | Taipei,China Input-Output Table, 2017                                                                                                                                                                                                                                                                                                                                                                                                                                                                                                                                                                                                                                                                                                                                                                                                                                                                                                                                                                                                                                                     | 280                  |
| FIGU                                                                                                                    | IDEC                                                                                                                                                                                                                                                                                                                                                                                                                                                                                                                                                                                                                                                                                                                                                                                                                                                                                                                                                                                                                                                                                      |                      |
|                                                                                                                         |                                                                                                                                                                                                                                                                                                                                                                                                                                                                                                                                                                                                                                                                                                                                                                                                                                                                                                                                                                                                                                                                                           |                      |
| 1                                                                                                                       | Decomposition of Value-added by Industry (Forward Linkages)                                                                                                                                                                                                                                                                                                                                                                                                                                                                                                                                                                                                                                                                                                                                                                                                                                                                                                                                                                                                                               |                      |
| 1                                                                                                                       |                                                                                                                                                                                                                                                                                                                                                                                                                                                                                                                                                                                                                                                                                                                                                                                                                                                                                                                                                                                                                                                                                           |                      |
| 2                                                                                                                       | Decomposition of Value-added by Industry (Forward Linkages)  Decomposition of Final Goods Production by Economy/Sector (Backward Linkages)  Kong, China                                                                                                                                                                                                                                                                                                                                                                                                                                                                                                                                                                                                                                                                                                                                                                                                                                                                                                                                   | 16                   |
| 2                                                                                                                       | Decomposition of Value-added by Industry (Forward Linkages)                                                                                                                                                                                                                                                                                                                                                                                                                                                                                                                                                                                                                                                                                                                                                                                                                                                                                                                                                                                                                               | 16                   |
| 2<br>Hong                                                                                                               | Decomposition of Value-added by Industry (Forward Linkages)                                                                                                                                                                                                                                                                                                                                                                                                                                                                                                                                                                                                                                                                                                                                                                                                                                                                                                                                                                                                                               | 16                   |
| 2<br>Hong<br>1.1.1a<br>1.1.1b<br>1.1.2a                                                                                 | Decomposition of Value-added by Industry (Forward Linkages)                                                                                                                                                                                                                                                                                                                                                                                                                                                                                                                                                                                                                                                                                                                                                                                                                                                                                                                                                                                                                               | 16                   |
| 2<br>Hong<br>1.1.1a<br>1.1.1b                                                                                           | Decomposition of Value-added by Industry (Forward Linkages)                                                                                                                                                                                                                                                                                                                                                                                                                                                                                                                                                                                                                                                                                                                                                                                                                                                                                                                                                                                                                               | 16<br>19<br>19<br>19 |
| 2<br>Hong<br>1.1.1a<br>1.1.1b<br>1.1.2a                                                                                 | Decomposition of Value-added by Industry (Forward Linkages)                                                                                                                                                                                                                                                                                                                                                                                                                                                                                                                                                                                                                                                                                                                                                                                                                                                                                                                                                                                                                               | 16<br>19<br>19<br>19 |
| 2<br>Hong<br>1.1.1a<br>1.1.1b<br>1.1.2a<br>1.1.2b                                                                       | Decomposition of Value-added by Industry (Forward Linkages)                                                                                                                                                                                                                                                                                                                                                                                                                                                                                                                                                                                                                                                                                                                                                                                                                                                                                                                                                                                                                               | 161919191919         |
| 2<br>Hong<br>1.1.1a<br>1.1.1b<br>1.1.2a<br>1.1.2b<br>1.1.2c                                                             | Decomposition of Value-added by Industry (Forward Linkages)                                                                                                                                                                                                                                                                                                                                                                                                                                                                                                                                                                                                                                                                                                                                                                                                                                                                                                                                                                                                                               | 161919191920         |
| Hong<br>1.1.1a<br>1.1.1b<br>1.1.2a<br>1.1.2b<br>1.1.2c<br>1.1.3a                                                        | Decomposition of Value-added by Industry (Forward Linkages)                                                                                                                                                                                                                                                                                                                                                                                                                                                                                                                                                                                                                                                                                                                                                                                                                                                                                                                                                                                                                               | 16191919192020       |
| Hong<br>1.1.1a<br>1.1.1b<br>1.1.2a<br>1.1.2b<br>1.1.2c<br>1.1.3a<br>1.1.3b                                              | Decomposition of Value-added by Industry (Forward Linkages)                                                                                                                                                                                                                                                                                                                                                                                                                                                                                                                                                                                                                                                                                                                                                                                                                                                                                                                                                                                                                               | 16191919202020       |
| 2<br>Hong<br>1.1.1a<br>1.1.1b<br>1.1.2a<br>1.1.2b<br>1.1.2c<br>1.1.3a<br>1.1.3b<br>1.1.3c                               | Decomposition of Value-added by Industry (Forward Linkages)                                                                                                                                                                                                                                                                                                                                                                                                                                                                                                                                                                                                                                                                                                                                                                                                                                                                                                                                                                                                                               | 1619191920202020     |
| 2<br>Hong<br>1.1.1a<br>1.1.1b<br>1.1.2a<br>1.1.2b<br>1.1.2c<br>1.1.3a<br>1.1.3b<br>1.1.3c<br>1.1.4a                     | Decomposition of Value-added by Industry (Forward Linkages)  Decomposition of Final Goods Production by Economy/Sector (Backward Linkages)  Kong, China  Gross Domestic Product Scaled to 2010 Levels in Comparison with the Rest of the World, 2010–2017.  Gross Domestic Product Share by 5-Sector Aggregation, 2017.  Gross Domestic Product Trend by Final Consumption Expenditure Components, 2010–2017.  Share of Consumption Expenditure by Final Consumption Expenditure Components, 2010–2017.  Final Consumption Expenditure Total Trend and Shares by 5-Sector Aggregation, 2010–2017.  Gross Total Output Trend and Shares by 5-Sector Aggregation, 2010–2017.  Shares by 5-Sector Aggregation Attributed to Foreign and Domestic Final Demand, 2010 and 2017.  Gross Output by Production Attributed to Foreign and Domestic Demand, 2010–2017.  Intermediate Consumption Shares by 5-Sector Aggregation, 2010–2017.  Intermediate Consumption Ratio to Output by 5-Sector Aggregation, 2010 and 2017.  Shares of Domestic and Imported Intermediate Consumption, 2010–2017. | 1619191920202021     |
| 2<br>Hong<br>1.1.1a<br>1.1.1b<br>1.1.2a<br>1.1.2b<br>1.1.2c<br>1.1.3a<br>1.1.3b<br>1.1.3c<br>1.1.4a<br>1.1.4b           | Decomposition of Value-added by Industry (Forward Linkages)                                                                                                                                                                                                                                                                                                                                                                                                                                                                                                                                                                                                                                                                                                                                                                                                                                                                                                                                                                                                                               | 16191920202121       |
| 2<br>Hong<br>1.1.1a<br>1.1.1b<br>1.1.2a<br>1.1.2b<br>1.1.2c<br>1.1.3a<br>1.1.3b<br>1.1.3c<br>1.1.4a<br>1.1.4b<br>1.1.4c | Decomposition of Value-added by Industry (Forward Linkages)                                                                                                                                                                                                                                                                                                                                                                                                                                                                                                                                                                                                                                                                                                                                                                                                                                                                                                                                                                                                                               | 1619192020202121     |
| 2<br>Hong<br>1.1.1a<br>1.1.1b<br>1.1.2a<br>1.1.2c<br>1.1.3a<br>1.1.3b<br>1.1.3c<br>1.1.4a<br>1.1.4c<br>1.1.4d           | Decomposition of Value-added by Industry (Forward Linkages)                                                                                                                                                                                                                                                                                                                                                                                                                                                                                                                                                                                                                                                                                                                                                                                                                                                                                                                                                                                                                               | 1619192020212121     |