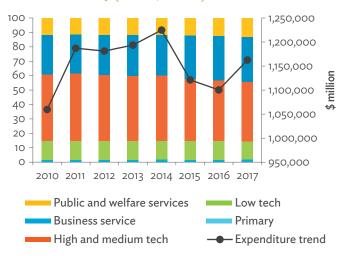

#### Tables, continued

|                                                                                                                         | Production Attributable to Domestic Linkages by Sector, 2010–2017                                                                                                                                                                                                                                                                                                                                                                                                                                                                                                                                                                                                                                                                                                                                                                                                                                                                                                                                                                                                                         | 154                  |
|-------------------------------------------------------------------------------------------------------------------------|-------------------------------------------------------------------------------------------------------------------------------------------------------------------------------------------------------------------------------------------------------------------------------------------------------------------------------------------------------------------------------------------------------------------------------------------------------------------------------------------------------------------------------------------------------------------------------------------------------------------------------------------------------------------------------------------------------------------------------------------------------------------------------------------------------------------------------------------------------------------------------------------------------------------------------------------------------------------------------------------------------------------------------------------------------------------------------------------|----------------------|
| 6.3.2                                                                                                                   | Production Attributable to Linkages with the Rest of the World by Sector, 2010–2017                                                                                                                                                                                                                                                                                                                                                                                                                                                                                                                                                                                                                                                                                                                                                                                                                                                                                                                                                                                                       | 154                  |
| 6.3.3                                                                                                                   | Net Intraregional Multipliers (M1), 2010–2017                                                                                                                                                                                                                                                                                                                                                                                                                                                                                                                                                                                                                                                                                                                                                                                                                                                                                                                                                                                                                                             | 155                  |
| 6.3.4                                                                                                                   | Net Interregional Multipliers (M2), 2010–2017                                                                                                                                                                                                                                                                                                                                                                                                                                                                                                                                                                                                                                                                                                                                                                                                                                                                                                                                                                                                                                             | 156                  |
| 6.3.5                                                                                                                   | Net Feedback Multipliers (M3), 2010–2017                                                                                                                                                                                                                                                                                                                                                                                                                                                                                                                                                                                                                                                                                                                                                                                                                                                                                                                                                                                                                                                  | 157                  |
| 6.3.6                                                                                                                   | Comparison of Exports in Gross and Value-Added Terms, 2010–2017                                                                                                                                                                                                                                                                                                                                                                                                                                                                                                                                                                                                                                                                                                                                                                                                                                                                                                                                                                                                                           | 158                  |
| 6.3.7                                                                                                                   | Comparison of Revealed Comparative Advantage Measures in Gross and Value-Added Terms, 2010–201                                                                                                                                                                                                                                                                                                                                                                                                                                                                                                                                                                                                                                                                                                                                                                                                                                                                                                                                                                                            | 7 158                |
| APP                                                                                                                     | ENDIX TABLES                                                                                                                                                                                                                                                                                                                                                                                                                                                                                                                                                                                                                                                                                                                                                                                                                                                                                                                                                                                                                                                                              |                      |
| A1.1                                                                                                                    | Hong Kong, China Input–Output Table, 2010                                                                                                                                                                                                                                                                                                                                                                                                                                                                                                                                                                                                                                                                                                                                                                                                                                                                                                                                                                                                                                                 |                      |
| A1.2                                                                                                                    | Hong Kong, China Input–Output Table, 2017                                                                                                                                                                                                                                                                                                                                                                                                                                                                                                                                                                                                                                                                                                                                                                                                                                                                                                                                                                                                                                                 | 175                  |
| A2.1                                                                                                                    | Japan Input–Output Table, 2010                                                                                                                                                                                                                                                                                                                                                                                                                                                                                                                                                                                                                                                                                                                                                                                                                                                                                                                                                                                                                                                            | 186                  |
| A2.2                                                                                                                    | Japan Input–Output Table, 2017                                                                                                                                                                                                                                                                                                                                                                                                                                                                                                                                                                                                                                                                                                                                                                                                                                                                                                                                                                                                                                                            | 196                  |
| A3.1                                                                                                                    | Mongolia Input–Output Table, 2010                                                                                                                                                                                                                                                                                                                                                                                                                                                                                                                                                                                                                                                                                                                                                                                                                                                                                                                                                                                                                                                         | 207                  |
| A3.2                                                                                                                    | Mongolia Input–Output Table, 2017                                                                                                                                                                                                                                                                                                                                                                                                                                                                                                                                                                                                                                                                                                                                                                                                                                                                                                                                                                                                                                                         | 217                  |
| A4.1                                                                                                                    | People's Republic of China Input-Output Table, 2010                                                                                                                                                                                                                                                                                                                                                                                                                                                                                                                                                                                                                                                                                                                                                                                                                                                                                                                                                                                                                                       |                      |
| A4.2                                                                                                                    | People's Republic of China Input-Output Table, 2017                                                                                                                                                                                                                                                                                                                                                                                                                                                                                                                                                                                                                                                                                                                                                                                                                                                                                                                                                                                                                                       | 238                  |
| A5.1                                                                                                                    | Republic of Korea Input-Output Table, 2010                                                                                                                                                                                                                                                                                                                                                                                                                                                                                                                                                                                                                                                                                                                                                                                                                                                                                                                                                                                                                                                | 249                  |
| A5.2                                                                                                                    | Republic of Korea Input-Output Table, 2017                                                                                                                                                                                                                                                                                                                                                                                                                                                                                                                                                                                                                                                                                                                                                                                                                                                                                                                                                                                                                                                | 259                  |
| A6.1                                                                                                                    | Taipei,China Input-Output Table, 2010                                                                                                                                                                                                                                                                                                                                                                                                                                                                                                                                                                                                                                                                                                                                                                                                                                                                                                                                                                                                                                                     | 270                  |
| A6.2                                                                                                                    | Taipei,China Input-Output Table, 2017                                                                                                                                                                                                                                                                                                                                                                                                                                                                                                                                                                                                                                                                                                                                                                                                                                                                                                                                                                                                                                                     | 280                  |
| FIGU                                                                                                                    | IDEC                                                                                                                                                                                                                                                                                                                                                                                                                                                                                                                                                                                                                                                                                                                                                                                                                                                                                                                                                                                                                                                                                      |                      |
|                                                                                                                         |                                                                                                                                                                                                                                                                                                                                                                                                                                                                                                                                                                                                                                                                                                                                                                                                                                                                                                                                                                                                                                                                                           |                      |
| 1                                                                                                                       | Decomposition of Value-added by Industry (Forward Linkages)                                                                                                                                                                                                                                                                                                                                                                                                                                                                                                                                                                                                                                                                                                                                                                                                                                                                                                                                                                                                                               |                      |
| 1                                                                                                                       |                                                                                                                                                                                                                                                                                                                                                                                                                                                                                                                                                                                                                                                                                                                                                                                                                                                                                                                                                                                                                                                                                           |                      |
| 2                                                                                                                       | Decomposition of Value-added by Industry (Forward Linkages)  Decomposition of Final Goods Production by Economy/Sector (Backward Linkages)  Kong, China                                                                                                                                                                                                                                                                                                                                                                                                                                                                                                                                                                                                                                                                                                                                                                                                                                                                                                                                   | 16                   |
| 2                                                                                                                       | Decomposition of Value-added by Industry (Forward Linkages)                                                                                                                                                                                                                                                                                                                                                                                                                                                                                                                                                                                                                                                                                                                                                                                                                                                                                                                                                                                                                               | 16                   |
| 2<br>Hong                                                                                                               | Decomposition of Value-added by Industry (Forward Linkages)                                                                                                                                                                                                                                                                                                                                                                                                                                                                                                                                                                                                                                                                                                                                                                                                                                                                                                                                                                                                                               | 16                   |
| 2<br>Hong<br>1.1.1a<br>1.1.1b<br>1.1.2a                                                                                 | Decomposition of Value-added by Industry (Forward Linkages)                                                                                                                                                                                                                                                                                                                                                                                                                                                                                                                                                                                                                                                                                                                                                                                                                                                                                                                                                                                                                               | 16                   |
| 2<br>Hong<br>1.1.1a<br>1.1.1b                                                                                           | Decomposition of Value-added by Industry (Forward Linkages)                                                                                                                                                                                                                                                                                                                                                                                                                                                                                                                                                                                                                                                                                                                                                                                                                                                                                                                                                                                                                               | 16<br>19<br>19<br>19 |
| 2<br>Hong<br>1.1.1a<br>1.1.1b<br>1.1.2a                                                                                 | Decomposition of Value-added by Industry (Forward Linkages)                                                                                                                                                                                                                                                                                                                                                                                                                                                                                                                                                                                                                                                                                                                                                                                                                                                                                                                                                                                                                               | 16<br>19<br>19<br>19 |
| 2<br>Hong<br>1.1.1a<br>1.1.1b<br>1.1.2a<br>1.1.2b                                                                       | Decomposition of Value-added by Industry (Forward Linkages)                                                                                                                                                                                                                                                                                                                                                                                                                                                                                                                                                                                                                                                                                                                                                                                                                                                                                                                                                                                                                               | 161919191919         |
| 2<br>Hong<br>1.1.1a<br>1.1.1b<br>1.1.2a<br>1.1.2b<br>1.1.2c                                                             | Decomposition of Value-added by Industry (Forward Linkages)                                                                                                                                                                                                                                                                                                                                                                                                                                                                                                                                                                                                                                                                                                                                                                                                                                                                                                                                                                                                                               | 161919191920         |
| Hong<br>1.1.1a<br>1.1.1b<br>1.1.2a<br>1.1.2b<br>1.1.2c<br>1.1.3a                                                        | Decomposition of Value-added by Industry (Forward Linkages)                                                                                                                                                                                                                                                                                                                                                                                                                                                                                                                                                                                                                                                                                                                                                                                                                                                                                                                                                                                                                               | 16191919192020       |
| Hong<br>1.1.1a<br>1.1.1b<br>1.1.2a<br>1.1.2b<br>1.1.2c<br>1.1.3a<br>1.1.3b                                              | Decomposition of Value-added by Industry (Forward Linkages)                                                                                                                                                                                                                                                                                                                                                                                                                                                                                                                                                                                                                                                                                                                                                                                                                                                                                                                                                                                                                               | 16191919202020       |
| 2<br>Hong<br>1.1.1a<br>1.1.1b<br>1.1.2a<br>1.1.2b<br>1.1.2c<br>1.1.3a<br>1.1.3b<br>1.1.3c                               | Decomposition of Value-added by Industry (Forward Linkages)                                                                                                                                                                                                                                                                                                                                                                                                                                                                                                                                                                                                                                                                                                                                                                                                                                                                                                                                                                                                                               | 1619191920202020     |
| 2<br>Hong<br>1.1.1a<br>1.1.1b<br>1.1.2a<br>1.1.2b<br>1.1.2c<br>1.1.3a<br>1.1.3b<br>1.1.3c<br>1.1.4a                     | Decomposition of Value-added by Industry (Forward Linkages)  Decomposition of Final Goods Production by Economy/Sector (Backward Linkages)  Kong, China  Gross Domestic Product Scaled to 2010 Levels in Comparison with the Rest of the World, 2010–2017.  Gross Domestic Product Share by 5-Sector Aggregation, 2017.  Gross Domestic Product Trend by Final Consumption Expenditure Components, 2010–2017.  Share of Consumption Expenditure by Final Consumption Expenditure Components, 2010–2017.  Final Consumption Expenditure Total Trend and Shares by 5-Sector Aggregation, 2010–2017.  Gross Total Output Trend and Shares by 5-Sector Aggregation, 2010–2017.  Shares by 5-Sector Aggregation Attributed to Foreign and Domestic Final Demand, 2010 and 2017.  Gross Output by Production Attributed to Foreign and Domestic Demand, 2010–2017.  Intermediate Consumption Shares by 5-Sector Aggregation, 2010–2017.  Intermediate Consumption Ratio to Output by 5-Sector Aggregation, 2010 and 2017.  Shares of Domestic and Imported Intermediate Consumption, 2010–2017. | 1619191920202021     |
| 2<br>Hong<br>1.1.1a<br>1.1.1b<br>1.1.2a<br>1.1.2b<br>1.1.2c<br>1.1.3a<br>1.1.3b<br>1.1.3c<br>1.1.4a<br>1.1.4b           | Decomposition of Value-added by Industry (Forward Linkages)                                                                                                                                                                                                                                                                                                                                                                                                                                                                                                                                                                                                                                                                                                                                                                                                                                                                                                                                                                                                                               | 16191920202121       |
| 2<br>Hong<br>1.1.1a<br>1.1.1b<br>1.1.2a<br>1.1.2b<br>1.1.2c<br>1.1.3a<br>1.1.3b<br>1.1.3c<br>1.1.4a<br>1.1.4b<br>1.1.4c | Decomposition of Value-added by Industry (Forward Linkages)                                                                                                                                                                                                                                                                                                                                                                                                                                                                                                                                                                                                                                                                                                                                                                                                                                                                                                                                                                                                                               | 1619192020202121     |
| 2<br>Hong<br>1.1.1a<br>1.1.1b<br>1.1.2a<br>1.1.2c<br>1.1.3a<br>1.1.3b<br>1.1.3c<br>1.1.4a<br>1.1.4c<br>1.1.4d           | Decomposition of Value-added by Industry (Forward Linkages)                                                                                                                                                                                                                                                                                                                                                                                                                                                                                                                                                                                                                                                                                                                                                                                                                                                                                                                                                                                                                               | 1619192020212121     |