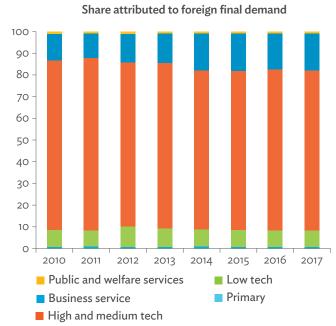

# TABLES, FIGURES, AND BOXES

| TAB   | LES                                                                                   |                |
|-------|---------------------------------------------------------------------------------------|----------------|
| 1     | Example of an Input-Output Table                                                      |                |
| 2     | Sector Aggregation Used in Input-Output Tables                                        |                |
| 3     | Multiregional Input-Output Table                                                      | 1              |
| Hong  | g Kong, China                                                                         |                |
| 1.1.1 | Gross Value Added Multipliers                                                         | 2              |
| 1.1.2 | Import Multipliers                                                                    | 2              |
| 1.1.3 | Output Multipliers                                                                    | 2              |
| 1.2.1 | Input-Output Backward Linkage                                                         | 2              |
| 1.2.2 | Input-Output Forward Linkage                                                          | 29             |
| 1.3.1 | Production Attributable to Domestic Linkages by Sector, 2010–2017                     | 34             |
| 1.3.2 | Production Attributable to Linkages with the Rest of the World by Sector, 2010–2017   | 34             |
| 1.3.3 | Net Intraregional Multipliers (M1), 2010–2017                                         | 3              |
| 1.3.4 | Net Interregional Multipliers (M2), 2010–2017                                         | 36             |
| 1.3.5 | Net Feedback Multipliers (M3), 2010–2017                                              | 3              |
| 1.3.6 | Comparison of Exports in Gross and Value-Added Terms, 2010–2017                       | 38             |
| 1.3.7 | Comparison of Revealed Comparative Advantage Measures in Gross and Value-Added Terms, |                |
|       | 2010-2017                                                                             | 38             |
| Japai | n                                                                                     |                |
| 2.1.1 | Gross Value Added Multipliers                                                         | 4 <sup>.</sup> |
| 2.1.2 | Import Multipliers                                                                    | -              |
| 2.1.3 | Output Multipliers                                                                    | 49             |
| 2.2.1 | Input-Output Backward Linkage                                                         | 5              |
| 2.2.2 | Input-Output Forward Linkage                                                          | _              |
| 2.3.1 | Production Attributable to Domestic Linkages by Sector, 2010–2017                     |                |
| 2.3.2 | Production Attributable to Linkages with the Rest of the World by Sector, 2010–2017   |                |
| 2.3.3 | Net Intraregional Multipliers (M1), 2010–2017                                         | 59             |
| 2.3.4 | Net Interregional Multipliers (M2), 2010–2017                                         | 60             |
| 2.3.5 | Net Feedback Multipliers (M3), 2010–2017                                              | 6              |
| 2.3.6 | Comparison of Exports in Gross and Value-Added Terms, 2010–2017                       | 6              |
| 2.3.7 | Comparison of Revealed Comparative Advantage Measures in Gross and Value-Added Terms, |                |
|       | 2010-2017                                                                             | 62             |
| Mong  | golia                                                                                 |                |
| 3.1.1 | Gross Value Added Multipliers                                                         | 7              |
| 3.1.2 | Import Multipliers                                                                    | 7              |
| 3.1.3 | Output Multipliers                                                                    | 7              |