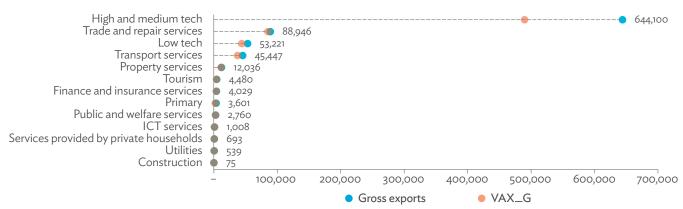

# TABLES, FIGURES, AND BOXES

| TAB   | LES                                                                                   |                |
|-------|---------------------------------------------------------------------------------------|----------------|
| 1     | Example of an Input-Output Table                                                      |                |
| 2     | Sector Aggregation Used in Input-Output Tables                                        |                |
| 3     | Multiregional Input-Output Table                                                      | 1              |
| Hong  | g Kong, China                                                                         |                |
| 1.1.1 | Gross Value Added Multipliers                                                         | 2              |
| 1.1.2 | Import Multipliers                                                                    | 2              |
| 1.1.3 | Output Multipliers                                                                    | 2              |
| 1.2.1 | Input-Output Backward Linkage                                                         | 2              |
| 1.2.2 | Input-Output Forward Linkage                                                          | 29             |
| 1.3.1 | Production Attributable to Domestic Linkages by Sector, 2010–2017                     | 34             |
| 1.3.2 | Production Attributable to Linkages with the Rest of the World by Sector, 2010–2017   | 34             |
| 1.3.3 | Net Intraregional Multipliers (M1), 2010–2017                                         | 3              |
| 1.3.4 | Net Interregional Multipliers (M2), 2010–2017                                         | 36             |
| 1.3.5 | Net Feedback Multipliers (M3), 2010–2017                                              | 3              |
| 1.3.6 | Comparison of Exports in Gross and Value-Added Terms, 2010–2017                       | 38             |
| 1.3.7 | Comparison of Revealed Comparative Advantage Measures in Gross and Value-Added Terms, |                |
|       | 2010-2017                                                                             | 38             |
| Japai | n                                                                                     |                |
| 2.1.1 | Gross Value Added Multipliers                                                         | 4 <sup>.</sup> |
| 2.1.2 | Import Multipliers                                                                    | -              |
| 2.1.3 | Output Multipliers                                                                    | 49             |
| 2.2.1 | Input-Output Backward Linkage                                                         | 5              |
| 2.2.2 | Input-Output Forward Linkage                                                          | _              |
| 2.3.1 | Production Attributable to Domestic Linkages by Sector, 2010–2017                     |                |
| 2.3.2 | Production Attributable to Linkages with the Rest of the World by Sector, 2010–2017   |                |
| 2.3.3 | Net Intraregional Multipliers (M1), 2010–2017                                         | 59             |
| 2.3.4 | Net Interregional Multipliers (M2), 2010–2017                                         | 60             |
| 2.3.5 | Net Feedback Multipliers (M3), 2010–2017                                              | 6              |
| 2.3.6 | Comparison of Exports in Gross and Value-Added Terms, 2010–2017                       | 6              |
| 2.3.7 | Comparison of Revealed Comparative Advantage Measures in Gross and Value-Added Terms, |                |
|       | 2010-2017                                                                             | 62             |
| Mong  | golia                                                                                 |                |
| 3.1.1 | Gross Value Added Multipliers                                                         | 7              |
| 3.1.2 | Import Multipliers                                                                    | 7              |
| 3.1.3 | Output Multipliers                                                                    | 7              |

#### Tables, continued

| 3.2.1          | Input-Output Backward Linkage                                                         | 76  |
|----------------|---------------------------------------------------------------------------------------|-----|
| 3.2.2          | Input-Output Forward Linkage                                                          | 77  |
| 3.3.1          | Production Attributable to Domestic Linkages by Sector, 2010–2017                     | 82  |
| 3.3.2          | Production Attributable to Linkages with the Rest of the World by Sector, 2010–2017   | 82  |
| 3.3.3          | Net Intraregional Multipliers (M1), 2010–2017                                         | 83  |
| 3.3.4          | Net Interregional Multipliers (M2), 2010–2017                                         | 84  |
| 3.3.5          | Net Feedback Multipliers (M <sub>3</sub> ), 2010–2017                                 |     |
| 3.3.6          | Comparison of Exports in Gross and Value-Added Terms, 2010–2017                       | 86  |
| 3.3.7          | Comparison of Revealed Comparative Advantage Measures in Gross and Value-Added Terms, | 86  |
| Doord          |                                                                                       |     |
|                | e's Republic of China  Cross Value Added Multiplians                                  | 0.5 |
| 4.1.1          | Gross Value Added Multipliers                                                         |     |
| 4.1.2          | Import Multipliers                                                                    | -   |
| 4.1.3          | Output Multipliers                                                                    |     |
| 4.2.1          | Input-Output Backward LinkageInput-Output Forward Linkage                             |     |
| 4.2.2          | Production Attributable to Domestic Linkages by Sector, 2010–2017                     |     |
| 4.3.1          | Production Attributable to Domestic Linkages by Sector, 2010–2017                     |     |
| 4.3.2          | Net Intraregional Multipliers (M1), 2010–2017                                         |     |
| 4.3.3          | Net Interregional Multipliers (M2), 2010–2017                                         | -   |
| 4.3.4          | Net Feedback Multipliers (M3), 2010–2017                                              |     |
| 4.3.5<br>4.3.6 | Comparison of Exports in Gross and Value-Added Terms, 2010–2017                       |     |
|                | Comparison of Revealed Comparative Advantage Measures in Gross and Value-Added Terms, | 110 |
| 4.3.7          | 2010–2017                                                                             | 110 |
| Renul          | blic of Korea                                                                         |     |
| 5.1.1          | Gross Value Added Multipliers                                                         | 110 |
| 5.1.2          | Import Multipliers                                                                    |     |
| 5.1.3          | Output Multipliers                                                                    |     |
| 5.2.1          | Input-Output Backward Linkage                                                         |     |
| 5.2.2          | Input-Output Forward Linkage                                                          | -   |
| 5.3.1          | Production Attributable to Domestic Linkages by Sector, 2010–2017                     | _   |
| 5.3.2          | Production Attributable to Linkages with the Rest of the World by Sector, 2010–2017   |     |
| 5.3.3          | Net Intraregional Multipliers (M1), 2010–2017                                         |     |
| 5.3.4          | Net Interregional Multipliers (M2), 2010–2017                                         |     |
| 5.3.5          | Net Feedback Multipliers (M3), 2010–2017                                              |     |
| 5.3.6          | Comparison of Exports in Gross and Value-Added Terms, 2010–2017                       | 134 |
| 5.3.7          | Comparison of Revealed Comparative Advantage Measures in Gross and Value-Added Terms, |     |
|                | 2010–2017                                                                             | 134 |
| Taipe          | i,China                                                                               |     |
| 6.1.1          | Gross Value Added Multipliers                                                         |     |
| 6.1.2          | Import Multipliers                                                                    |     |
| 6.1.3          | Output Multipliers                                                                    |     |
| 6.2.1          | Input-Output Backward Linkage                                                         |     |
| 6.2.2          | Input-Output Forward Linkage                                                          | 149 |
|                |                                                                                       |     |

#### Tables, continued

|                                                                                                                         | Production Attributable to Domestic Linkages by Sector, 2010–2017                                                                                                                                                                                                                                                                                                                                                                                                                                                                                                                                                                                                                                                                                                                                                                                                                                                                                                                                                                                                                         | 154                  |
|-------------------------------------------------------------------------------------------------------------------------|-------------------------------------------------------------------------------------------------------------------------------------------------------------------------------------------------------------------------------------------------------------------------------------------------------------------------------------------------------------------------------------------------------------------------------------------------------------------------------------------------------------------------------------------------------------------------------------------------------------------------------------------------------------------------------------------------------------------------------------------------------------------------------------------------------------------------------------------------------------------------------------------------------------------------------------------------------------------------------------------------------------------------------------------------------------------------------------------|----------------------|
| 6.3.2                                                                                                                   | Production Attributable to Linkages with the Rest of the World by Sector, 2010–2017                                                                                                                                                                                                                                                                                                                                                                                                                                                                                                                                                                                                                                                                                                                                                                                                                                                                                                                                                                                                       | 154                  |
| 6.3.3                                                                                                                   | Net Intraregional Multipliers (M1), 2010–2017                                                                                                                                                                                                                                                                                                                                                                                                                                                                                                                                                                                                                                                                                                                                                                                                                                                                                                                                                                                                                                             | 155                  |
| 6.3.4                                                                                                                   | Net Interregional Multipliers (M2), 2010–2017                                                                                                                                                                                                                                                                                                                                                                                                                                                                                                                                                                                                                                                                                                                                                                                                                                                                                                                                                                                                                                             | 156                  |
| 6.3.5                                                                                                                   | Net Feedback Multipliers (M3), 2010–2017                                                                                                                                                                                                                                                                                                                                                                                                                                                                                                                                                                                                                                                                                                                                                                                                                                                                                                                                                                                                                                                  | 157                  |
| 6.3.6                                                                                                                   | Comparison of Exports in Gross and Value-Added Terms, 2010–2017                                                                                                                                                                                                                                                                                                                                                                                                                                                                                                                                                                                                                                                                                                                                                                                                                                                                                                                                                                                                                           | 158                  |
| 6.3.7                                                                                                                   | Comparison of Revealed Comparative Advantage Measures in Gross and Value-Added Terms, 2010–201                                                                                                                                                                                                                                                                                                                                                                                                                                                                                                                                                                                                                                                                                                                                                                                                                                                                                                                                                                                            | 7 158                |
| APP                                                                                                                     | ENDIX TABLES                                                                                                                                                                                                                                                                                                                                                                                                                                                                                                                                                                                                                                                                                                                                                                                                                                                                                                                                                                                                                                                                              |                      |
| A1.1                                                                                                                    | Hong Kong, China Input–Output Table, 2010                                                                                                                                                                                                                                                                                                                                                                                                                                                                                                                                                                                                                                                                                                                                                                                                                                                                                                                                                                                                                                                 |                      |
| A1.2                                                                                                                    | Hong Kong, China Input–Output Table, 2017                                                                                                                                                                                                                                                                                                                                                                                                                                                                                                                                                                                                                                                                                                                                                                                                                                                                                                                                                                                                                                                 | 175                  |
| A2.1                                                                                                                    | Japan Input–Output Table, 2010                                                                                                                                                                                                                                                                                                                                                                                                                                                                                                                                                                                                                                                                                                                                                                                                                                                                                                                                                                                                                                                            | 186                  |
| A2.2                                                                                                                    | Japan Input–Output Table, 2017                                                                                                                                                                                                                                                                                                                                                                                                                                                                                                                                                                                                                                                                                                                                                                                                                                                                                                                                                                                                                                                            | 196                  |
| A3.1                                                                                                                    | Mongolia Input–Output Table, 2010                                                                                                                                                                                                                                                                                                                                                                                                                                                                                                                                                                                                                                                                                                                                                                                                                                                                                                                                                                                                                                                         | 207                  |
| A3.2                                                                                                                    | Mongolia Input–Output Table, 2017                                                                                                                                                                                                                                                                                                                                                                                                                                                                                                                                                                                                                                                                                                                                                                                                                                                                                                                                                                                                                                                         | 217                  |
| A4.1                                                                                                                    | People's Republic of China Input-Output Table, 2010                                                                                                                                                                                                                                                                                                                                                                                                                                                                                                                                                                                                                                                                                                                                                                                                                                                                                                                                                                                                                                       |                      |
| A4.2                                                                                                                    | People's Republic of China Input-Output Table, 2017                                                                                                                                                                                                                                                                                                                                                                                                                                                                                                                                                                                                                                                                                                                                                                                                                                                                                                                                                                                                                                       | 238                  |
| A5.1                                                                                                                    | Republic of Korea Input-Output Table, 2010                                                                                                                                                                                                                                                                                                                                                                                                                                                                                                                                                                                                                                                                                                                                                                                                                                                                                                                                                                                                                                                | 249                  |
| A5.2                                                                                                                    | Republic of Korea Input-Output Table, 2017                                                                                                                                                                                                                                                                                                                                                                                                                                                                                                                                                                                                                                                                                                                                                                                                                                                                                                                                                                                                                                                | 259                  |
| A6.1                                                                                                                    | Taipei,China Input-Output Table, 2010                                                                                                                                                                                                                                                                                                                                                                                                                                                                                                                                                                                                                                                                                                                                                                                                                                                                                                                                                                                                                                                     | 270                  |
| A6.2                                                                                                                    | Taipei,China Input-Output Table, 2017                                                                                                                                                                                                                                                                                                                                                                                                                                                                                                                                                                                                                                                                                                                                                                                                                                                                                                                                                                                                                                                     | 280                  |
| FIGU                                                                                                                    | IDEC                                                                                                                                                                                                                                                                                                                                                                                                                                                                                                                                                                                                                                                                                                                                                                                                                                                                                                                                                                                                                                                                                      |                      |
|                                                                                                                         |                                                                                                                                                                                                                                                                                                                                                                                                                                                                                                                                                                                                                                                                                                                                                                                                                                                                                                                                                                                                                                                                                           |                      |
| 1                                                                                                                       | Decomposition of Value-added by Industry (Forward Linkages)                                                                                                                                                                                                                                                                                                                                                                                                                                                                                                                                                                                                                                                                                                                                                                                                                                                                                                                                                                                                                               |                      |
| 1                                                                                                                       |                                                                                                                                                                                                                                                                                                                                                                                                                                                                                                                                                                                                                                                                                                                                                                                                                                                                                                                                                                                                                                                                                           |                      |
| 2                                                                                                                       | Decomposition of Value-added by Industry (Forward Linkages)  Decomposition of Final Goods Production by Economy/Sector (Backward Linkages)  Kong, China                                                                                                                                                                                                                                                                                                                                                                                                                                                                                                                                                                                                                                                                                                                                                                                                                                                                                                                                   | 16                   |
| 2                                                                                                                       | Decomposition of Value-added by Industry (Forward Linkages)                                                                                                                                                                                                                                                                                                                                                                                                                                                                                                                                                                                                                                                                                                                                                                                                                                                                                                                                                                                                                               | 16                   |
| 2<br>Hong                                                                                                               | Decomposition of Value-added by Industry (Forward Linkages)                                                                                                                                                                                                                                                                                                                                                                                                                                                                                                                                                                                                                                                                                                                                                                                                                                                                                                                                                                                                                               | 16                   |
| 2<br>Hong<br>1.1.1a<br>1.1.1b<br>1.1.2a                                                                                 | Decomposition of Value-added by Industry (Forward Linkages)                                                                                                                                                                                                                                                                                                                                                                                                                                                                                                                                                                                                                                                                                                                                                                                                                                                                                                                                                                                                                               | 16                   |
| 2<br>Hong<br>1.1.1a<br>1.1.1b                                                                                           | Decomposition of Value-added by Industry (Forward Linkages)                                                                                                                                                                                                                                                                                                                                                                                                                                                                                                                                                                                                                                                                                                                                                                                                                                                                                                                                                                                                                               | 16<br>19<br>19<br>19 |
| 2<br>Hong<br>1.1.1a<br>1.1.1b<br>1.1.2a                                                                                 | Decomposition of Value-added by Industry (Forward Linkages)                                                                                                                                                                                                                                                                                                                                                                                                                                                                                                                                                                                                                                                                                                                                                                                                                                                                                                                                                                                                                               | 16<br>19<br>19<br>19 |
| 2<br>Hong<br>1.1.1a<br>1.1.1b<br>1.1.2a<br>1.1.2b                                                                       | Decomposition of Value-added by Industry (Forward Linkages)                                                                                                                                                                                                                                                                                                                                                                                                                                                                                                                                                                                                                                                                                                                                                                                                                                                                                                                                                                                                                               | 161919191919         |
| 2<br>Hong<br>1.1.1a<br>1.1.1b<br>1.1.2a<br>1.1.2b<br>1.1.2c                                                             | Decomposition of Value-added by Industry (Forward Linkages)                                                                                                                                                                                                                                                                                                                                                                                                                                                                                                                                                                                                                                                                                                                                                                                                                                                                                                                                                                                                                               | 161919191920         |
| Hong<br>1.1.1a<br>1.1.1b<br>1.1.2a<br>1.1.2b<br>1.1.2c<br>1.1.3a                                                        | Decomposition of Value-added by Industry (Forward Linkages)                                                                                                                                                                                                                                                                                                                                                                                                                                                                                                                                                                                                                                                                                                                                                                                                                                                                                                                                                                                                                               | 16191919192020       |
| Hong<br>1.1.1a<br>1.1.1b<br>1.1.2a<br>1.1.2b<br>1.1.2c<br>1.1.3a<br>1.1.3b                                              | Decomposition of Value-added by Industry (Forward Linkages)                                                                                                                                                                                                                                                                                                                                                                                                                                                                                                                                                                                                                                                                                                                                                                                                                                                                                                                                                                                                                               | 16191919202020       |
| 2<br>Hong<br>1.1.1a<br>1.1.1b<br>1.1.2a<br>1.1.2b<br>1.1.2c<br>1.1.3a<br>1.1.3b<br>1.1.3c                               | Decomposition of Value-added by Industry (Forward Linkages)                                                                                                                                                                                                                                                                                                                                                                                                                                                                                                                                                                                                                                                                                                                                                                                                                                                                                                                                                                                                                               | 1619191920202020     |
| 2<br>Hong<br>1.1.1a<br>1.1.1b<br>1.1.2a<br>1.1.2b<br>1.1.2c<br>1.1.3a<br>1.1.3b<br>1.1.3c<br>1.1.4a                     | Decomposition of Value-added by Industry (Forward Linkages)  Decomposition of Final Goods Production by Economy/Sector (Backward Linkages)  Kong, China  Gross Domestic Product Scaled to 2010 Levels in Comparison with the Rest of the World, 2010–2017.  Gross Domestic Product Share by 5-Sector Aggregation, 2017.  Gross Domestic Product Trend by Final Consumption Expenditure Components, 2010–2017.  Share of Consumption Expenditure by Final Consumption Expenditure Components, 2010–2017.  Final Consumption Expenditure Total Trend and Shares by 5-Sector Aggregation, 2010–2017.  Gross Total Output Trend and Shares by 5-Sector Aggregation, 2010–2017.  Shares by 5-Sector Aggregation Attributed to Foreign and Domestic Final Demand, 2010 and 2017.  Gross Output by Production Attributed to Foreign and Domestic Demand, 2010–2017.  Intermediate Consumption Shares by 5-Sector Aggregation, 2010–2017.  Intermediate Consumption Ratio to Output by 5-Sector Aggregation, 2010 and 2017.  Shares of Domestic and Imported Intermediate Consumption, 2010–2017. | 1619191920202021     |
| 2<br>Hong<br>1.1.1a<br>1.1.1b<br>1.1.2a<br>1.1.2b<br>1.1.2c<br>1.1.3a<br>1.1.3b<br>1.1.3c<br>1.1.4a<br>1.1.4b           | Decomposition of Value-added by Industry (Forward Linkages)                                                                                                                                                                                                                                                                                                                                                                                                                                                                                                                                                                                                                                                                                                                                                                                                                                                                                                                                                                                                                               | 16191920202121       |
| 2<br>Hong<br>1.1.1a<br>1.1.1b<br>1.1.2a<br>1.1.2b<br>1.1.2c<br>1.1.3a<br>1.1.3b<br>1.1.3c<br>1.1.4a<br>1.1.4b<br>1.1.4c | Decomposition of Value-added by Industry (Forward Linkages)                                                                                                                                                                                                                                                                                                                                                                                                                                                                                                                                                                                                                                                                                                                                                                                                                                                                                                                                                                                                                               | 1619192020202121     |
| 2<br>Hong<br>1.1.1a<br>1.1.1b<br>1.1.2a<br>1.1.2c<br>1.1.3a<br>1.1.3b<br>1.1.3c<br>1.1.4a<br>1.1.4c<br>1.1.4d           | Decomposition of Value-added by Industry (Forward Linkages)                                                                                                                                                                                                                                                                                                                                                                                                                                                                                                                                                                                                                                                                                                                                                                                                                                                                                                                                                                                                                               | 1619192020212121     |