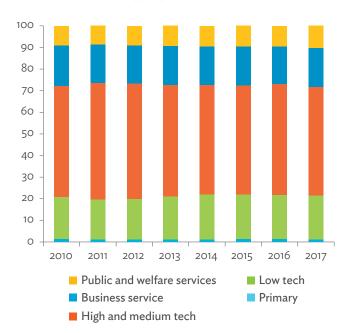

#### Tables, continued

|                                                                                                                         | Production Attributable to Domestic Linkages by Sector, 2010–2017                                                                                                                                                                                                                                                                                                                                                                                                                                                                                                                                                                                                                                                                                                                                                                                                                                                                                                                                                                                                                         | 154                  |
|-------------------------------------------------------------------------------------------------------------------------|-------------------------------------------------------------------------------------------------------------------------------------------------------------------------------------------------------------------------------------------------------------------------------------------------------------------------------------------------------------------------------------------------------------------------------------------------------------------------------------------------------------------------------------------------------------------------------------------------------------------------------------------------------------------------------------------------------------------------------------------------------------------------------------------------------------------------------------------------------------------------------------------------------------------------------------------------------------------------------------------------------------------------------------------------------------------------------------------|----------------------|
| 6.3.2                                                                                                                   | Production Attributable to Linkages with the Rest of the World by Sector, 2010–2017                                                                                                                                                                                                                                                                                                                                                                                                                                                                                                                                                                                                                                                                                                                                                                                                                                                                                                                                                                                                       | 154                  |
| 6.3.3                                                                                                                   | Net Intraregional Multipliers (M1), 2010–2017                                                                                                                                                                                                                                                                                                                                                                                                                                                                                                                                                                                                                                                                                                                                                                                                                                                                                                                                                                                                                                             | 155                  |
| 6.3.4                                                                                                                   | Net Interregional Multipliers (M2), 2010–2017                                                                                                                                                                                                                                                                                                                                                                                                                                                                                                                                                                                                                                                                                                                                                                                                                                                                                                                                                                                                                                             | 156                  |
| 6.3.5                                                                                                                   | Net Feedback Multipliers (M3), 2010–2017                                                                                                                                                                                                                                                                                                                                                                                                                                                                                                                                                                                                                                                                                                                                                                                                                                                                                                                                                                                                                                                  | 157                  |
| 6.3.6                                                                                                                   | Comparison of Exports in Gross and Value-Added Terms, 2010–2017                                                                                                                                                                                                                                                                                                                                                                                                                                                                                                                                                                                                                                                                                                                                                                                                                                                                                                                                                                                                                           | 158                  |
| 6.3.7                                                                                                                   | Comparison of Revealed Comparative Advantage Measures in Gross and Value-Added Terms, 2010–201                                                                                                                                                                                                                                                                                                                                                                                                                                                                                                                                                                                                                                                                                                                                                                                                                                                                                                                                                                                            | 7 158                |
| APP                                                                                                                     | ENDIX TABLES                                                                                                                                                                                                                                                                                                                                                                                                                                                                                                                                                                                                                                                                                                                                                                                                                                                                                                                                                                                                                                                                              |                      |
| A1.1                                                                                                                    | Hong Kong, China Input–Output Table, 2010                                                                                                                                                                                                                                                                                                                                                                                                                                                                                                                                                                                                                                                                                                                                                                                                                                                                                                                                                                                                                                                 |                      |
| A1.2                                                                                                                    | Hong Kong, China Input–Output Table, 2017                                                                                                                                                                                                                                                                                                                                                                                                                                                                                                                                                                                                                                                                                                                                                                                                                                                                                                                                                                                                                                                 | 175                  |
| A2.1                                                                                                                    | Japan Input–Output Table, 2010                                                                                                                                                                                                                                                                                                                                                                                                                                                                                                                                                                                                                                                                                                                                                                                                                                                                                                                                                                                                                                                            | 186                  |
| A2.2                                                                                                                    | Japan Input–Output Table, 2017                                                                                                                                                                                                                                                                                                                                                                                                                                                                                                                                                                                                                                                                                                                                                                                                                                                                                                                                                                                                                                                            | 196                  |
| A3.1                                                                                                                    | Mongolia Input–Output Table, 2010                                                                                                                                                                                                                                                                                                                                                                                                                                                                                                                                                                                                                                                                                                                                                                                                                                                                                                                                                                                                                                                         | 207                  |
| A3.2                                                                                                                    | Mongolia Input–Output Table, 2017                                                                                                                                                                                                                                                                                                                                                                                                                                                                                                                                                                                                                                                                                                                                                                                                                                                                                                                                                                                                                                                         | 217                  |
| A4.1                                                                                                                    | People's Republic of China Input-Output Table, 2010                                                                                                                                                                                                                                                                                                                                                                                                                                                                                                                                                                                                                                                                                                                                                                                                                                                                                                                                                                                                                                       |                      |
| A4.2                                                                                                                    | People's Republic of China Input-Output Table, 2017                                                                                                                                                                                                                                                                                                                                                                                                                                                                                                                                                                                                                                                                                                                                                                                                                                                                                                                                                                                                                                       | 238                  |
| A5.1                                                                                                                    | Republic of Korea Input-Output Table, 2010                                                                                                                                                                                                                                                                                                                                                                                                                                                                                                                                                                                                                                                                                                                                                                                                                                                                                                                                                                                                                                                | 249                  |
| A5.2                                                                                                                    | Republic of Korea Input-Output Table, 2017                                                                                                                                                                                                                                                                                                                                                                                                                                                                                                                                                                                                                                                                                                                                                                                                                                                                                                                                                                                                                                                | 259                  |
| A6.1                                                                                                                    | Taipei,China Input-Output Table, 2010                                                                                                                                                                                                                                                                                                                                                                                                                                                                                                                                                                                                                                                                                                                                                                                                                                                                                                                                                                                                                                                     | 270                  |
| A6.2                                                                                                                    | Taipei,China Input-Output Table, 2017                                                                                                                                                                                                                                                                                                                                                                                                                                                                                                                                                                                                                                                                                                                                                                                                                                                                                                                                                                                                                                                     | 280                  |
| FIGU                                                                                                                    | IDEC                                                                                                                                                                                                                                                                                                                                                                                                                                                                                                                                                                                                                                                                                                                                                                                                                                                                                                                                                                                                                                                                                      |                      |
|                                                                                                                         |                                                                                                                                                                                                                                                                                                                                                                                                                                                                                                                                                                                                                                                                                                                                                                                                                                                                                                                                                                                                                                                                                           |                      |
| 1                                                                                                                       | Decomposition of Value-added by Industry (Forward Linkages)                                                                                                                                                                                                                                                                                                                                                                                                                                                                                                                                                                                                                                                                                                                                                                                                                                                                                                                                                                                                                               |                      |
| 1                                                                                                                       |                                                                                                                                                                                                                                                                                                                                                                                                                                                                                                                                                                                                                                                                                                                                                                                                                                                                                                                                                                                                                                                                                           |                      |
| 2                                                                                                                       | Decomposition of Value-added by Industry (Forward Linkages)  Decomposition of Final Goods Production by Economy/Sector (Backward Linkages)  Kong, China                                                                                                                                                                                                                                                                                                                                                                                                                                                                                                                                                                                                                                                                                                                                                                                                                                                                                                                                   | 16                   |
| 2                                                                                                                       | Decomposition of Value-added by Industry (Forward Linkages)                                                                                                                                                                                                                                                                                                                                                                                                                                                                                                                                                                                                                                                                                                                                                                                                                                                                                                                                                                                                                               | 16                   |
| 2<br>Hong                                                                                                               | Decomposition of Value-added by Industry (Forward Linkages)                                                                                                                                                                                                                                                                                                                                                                                                                                                                                                                                                                                                                                                                                                                                                                                                                                                                                                                                                                                                                               | 16                   |
| 2<br>Hong<br>1.1.1a<br>1.1.1b<br>1.1.2a                                                                                 | Decomposition of Value-added by Industry (Forward Linkages)                                                                                                                                                                                                                                                                                                                                                                                                                                                                                                                                                                                                                                                                                                                                                                                                                                                                                                                                                                                                                               | 16                   |
| 2<br>Hong<br>1.1.1a<br>1.1.1b                                                                                           | Decomposition of Value-added by Industry (Forward Linkages)                                                                                                                                                                                                                                                                                                                                                                                                                                                                                                                                                                                                                                                                                                                                                                                                                                                                                                                                                                                                                               | 16<br>19<br>19<br>19 |
| 2<br>Hong<br>1.1.1a<br>1.1.1b<br>1.1.2a                                                                                 | Decomposition of Value-added by Industry (Forward Linkages)                                                                                                                                                                                                                                                                                                                                                                                                                                                                                                                                                                                                                                                                                                                                                                                                                                                                                                                                                                                                                               | 16<br>19<br>19<br>19 |
| 2<br>Hong<br>1.1.1a<br>1.1.1b<br>1.1.2a<br>1.1.2b                                                                       | Decomposition of Value-added by Industry (Forward Linkages)                                                                                                                                                                                                                                                                                                                                                                                                                                                                                                                                                                                                                                                                                                                                                                                                                                                                                                                                                                                                                               | 161919191919         |
| 2<br>Hong<br>1.1.1a<br>1.1.1b<br>1.1.2a<br>1.1.2b<br>1.1.2c                                                             | Decomposition of Value-added by Industry (Forward Linkages)                                                                                                                                                                                                                                                                                                                                                                                                                                                                                                                                                                                                                                                                                                                                                                                                                                                                                                                                                                                                                               | 161919191920         |
| Hong<br>1.1.1a<br>1.1.1b<br>1.1.2a<br>1.1.2b<br>1.1.2c<br>1.1.3a                                                        | Decomposition of Value-added by Industry (Forward Linkages)                                                                                                                                                                                                                                                                                                                                                                                                                                                                                                                                                                                                                                                                                                                                                                                                                                                                                                                                                                                                                               | 16191919192020       |
| Hong<br>1.1.1a<br>1.1.1b<br>1.1.2a<br>1.1.2b<br>1.1.2c<br>1.1.3a<br>1.1.3b                                              | Decomposition of Value-added by Industry (Forward Linkages)                                                                                                                                                                                                                                                                                                                                                                                                                                                                                                                                                                                                                                                                                                                                                                                                                                                                                                                                                                                                                               | 16191919202020       |
| 2<br>Hong<br>1.1.1a<br>1.1.1b<br>1.1.2a<br>1.1.2b<br>1.1.2c<br>1.1.3a<br>1.1.3b<br>1.1.3c                               | Decomposition of Value-added by Industry (Forward Linkages)                                                                                                                                                                                                                                                                                                                                                                                                                                                                                                                                                                                                                                                                                                                                                                                                                                                                                                                                                                                                                               | 1619191920202020     |
| 2<br>Hong<br>1.1.1a<br>1.1.1b<br>1.1.2a<br>1.1.2b<br>1.1.2c<br>1.1.3a<br>1.1.3b<br>1.1.3c<br>1.1.4a                     | Decomposition of Value-added by Industry (Forward Linkages)  Decomposition of Final Goods Production by Economy/Sector (Backward Linkages)  Kong, China  Gross Domestic Product Scaled to 2010 Levels in Comparison with the Rest of the World, 2010–2017.  Gross Domestic Product Share by 5-Sector Aggregation, 2017.  Gross Domestic Product Trend by Final Consumption Expenditure Components, 2010–2017.  Share of Consumption Expenditure by Final Consumption Expenditure Components, 2010–2017.  Final Consumption Expenditure Total Trend and Shares by 5-Sector Aggregation, 2010–2017.  Gross Total Output Trend and Shares by 5-Sector Aggregation, 2010–2017.  Shares by 5-Sector Aggregation Attributed to Foreign and Domestic Final Demand, 2010 and 2017.  Gross Output by Production Attributed to Foreign and Domestic Demand, 2010–2017.  Intermediate Consumption Shares by 5-Sector Aggregation, 2010–2017.  Intermediate Consumption Ratio to Output by 5-Sector Aggregation, 2010 and 2017.  Shares of Domestic and Imported Intermediate Consumption, 2010–2017. | 1619191920202021     |
| 2<br>Hong<br>1.1.1a<br>1.1.1b<br>1.1.2a<br>1.1.2b<br>1.1.2c<br>1.1.3a<br>1.1.3b<br>1.1.3c<br>1.1.4a<br>1.1.4b           | Decomposition of Value-added by Industry (Forward Linkages)                                                                                                                                                                                                                                                                                                                                                                                                                                                                                                                                                                                                                                                                                                                                                                                                                                                                                                                                                                                                                               | 16191920202121       |
| 2<br>Hong<br>1.1.1a<br>1.1.1b<br>1.1.2a<br>1.1.2b<br>1.1.2c<br>1.1.3a<br>1.1.3b<br>1.1.3c<br>1.1.4a<br>1.1.4b<br>1.1.4c | Decomposition of Value-added by Industry (Forward Linkages)                                                                                                                                                                                                                                                                                                                                                                                                                                                                                                                                                                                                                                                                                                                                                                                                                                                                                                                                                                                                                               | 1619192020202121     |
| 2<br>Hong<br>1.1.1a<br>1.1.1b<br>1.1.2a<br>1.1.2c<br>1.1.3a<br>1.1.3b<br>1.1.3c<br>1.1.4a<br>1.1.4c<br>1.1.4d           | Decomposition of Value-added by Industry (Forward Linkages)                                                                                                                                                                                                                                                                                                                                                                                                                                                                                                                                                                                                                                                                                                                                                                                                                                                                                                                                                                                                                               | 1619192020212121     |