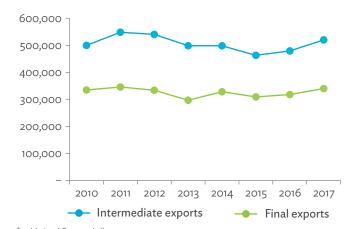

|       |       |       |       |       |       |

M&Eq = machinery and equipment, nec = not elsewhere classified.

Note: Values are normalized values

Source: Asian Development Bank Multi-Regional Input-Output Database.

2.3

### INTERNATIONAL TRADE AND PRODUCTION LINKAGES

Japan

Figure 2.3.1: Exports and Imports as a Share of Gross Domestic Product, 2010-2017 (%)



GDP = gross domestic product. Source: Asian Development Bank Multi-Regional Input-Output Database.

Click here for figure data

Figure 2.3.2: Total Foreign Trade by Sector, 2017 (\$ million)



\$ = United States dollar, ICT = information and communication technology. Source: Asian Development Bank Multi-Regional Input-Output Database.

Figure 2.3.3: Trend of Export Activity by End-Use Category, 2010–2017 (\$ million)



\$ = United States dollar.

Source: Asian Development Bank Multi-Regional Input-Output Database.

Click here for figure data

Figure 2.3.6: Trend of Import Activity by End-Use Category, 2010–2017 (\$ million)



\$ = United States dollar.

Source: Asian Development Bank Multi-Regional Input-Output Database.

Click here for figure data

Figure 2.3.4: Shares of Sectors to Total Intermediate Exports, 2010–2017 (%)



Source: Asian Development Bank Multi-Regional Input-Output Database.

Click here for figure data

Figure 2.3.7: Shares of Sectors to Total Intermediate Imports, 2010-2017 (%)



Source: Asian Development Bank Multi-Regional Input-Output Database.

Click here for figure data

Figure 2.3.5: Shares of Sectors to Total Final Exports, 2010–2017 (%)



Source: Asian Development Bank