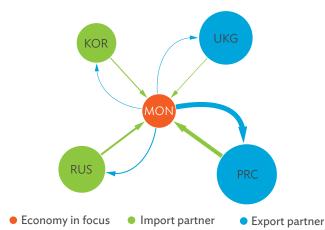

0.537 | 0.303 | 0.458 | 0.249 | 0.385 | 0.376 | 0.482 |
| Services provided by private households 0.000 | 0.000 | 0.000             | 0.000 | 0.000 | 0.000 | 0.000 | 0.000 | 0.000 | 0.000 | 0.000 | 0.000 | 0.000 | 0.000 | 0.000 | 0.000 | 0.000 |
|                                               |       |                   |       |       |       |       |       |       |       |       |       |       |       |       |       |       |

ICT = information and communication technology.

Note: "VAX\_G" refers to domestic value added ultimately absorbed abroad as defined in Wang, Wei, and Zhu (2013).

Source: Asian Development Bank Multi-Regional Input-Output Database.

### GLOBAL VALUE CHAIN INDICATORS

3.4

#### Mongolia

Figure 3.4.1a: Trade in Value-Added Flow with Top Trading Partners, 2010



 $\label{eq:KOR} KOR = Republic of Korea, MON = Mongolia, PRC = People's Republic of China, RUS = Russian Federation, UKG = United Kingdom.$ 

Note: The circle size is scaled in terms of gross domestic product; the arrow width is scaled according to the volume of trade in value-added.

Source: Asian Development Bank Multi-Regional Input-Output Database.

Click here for figure data

Figure 3.4.1b: Trade in Value-Added Flow with Top Trading Partners, 2017



 $\label{eq:KOR} KOR = Republic of Korea, MON = Mongolia, PRC = People's Republic of China, RUS = Russian Federation, UKG = United Kingdom.$ 

Note: The circle size is scaled in terms of gross domestic product; the arrow width is scaled according to the volume of trade in value-added.

 $Source: Asian\ Development\ Bank\ Multi-Regional