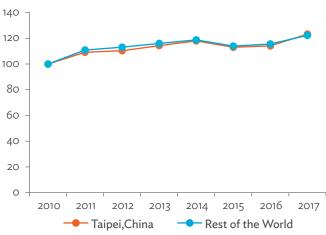

# TABLES, FIGURES, AND BOXES

| TAB   | LES                                                                                   |                |
|-------|---------------------------------------------------------------------------------------|----------------|
| 1     | Example of an Input-Output Table                                                      |                |
| 2     | Sector Aggregation Used in Input-Output Tables                                        |                |
| 3     | Multiregional Input-Output Table                                                      | 1              |
| Hong  | g Kong, China                                                                         |                |
| 1.1.1 | Gross Value Added Multipliers                                                         | 2              |
| 1.1.2 | Import Multipliers                                                                    | 2              |
| 1.1.3 | Output Multipliers                                                                    | 2              |
| 1.2.1 | Input-Output Backward Linkage                                                         | 2              |
| 1.2.2 | Input-Output Forward Linkage                                                          | 29             |
| 1.3.1 | Production Attributable to Domestic Linkages by Sector, 2010–2017                     | 34             |
| 1.3.2 | Production Attributable to Linkages with the Rest of the World by Sector, 2010–2017   | 34             |
| 1.3.3 | Net Intraregional Multipliers (M1), 2010–2017                                         | 3              |
| 1.3.4 | Net Interregional Multipliers (M2), 2010–2017                                         | 36             |
| 1.3.5 | Net Feedback Multipliers (M3), 2010–2017                                              | 3              |
| 1.3.6 | Comparison of Exports in Gross and Value-Added Terms, 2010–2017                       | 38             |
| 1.3.7 | Comparison of Revealed Comparative Advantage Measures in Gross and Value-Added Terms, |                |
|       | 2010-2017                                                                             | 38             |
| Japai | n                                                                                     |                |
| 2.1.1 | Gross Value Added Multipliers                                                         | 4 <sup>.</sup> |
| 2.1.2 | Import Multipliers                                                                    | -              |
| 2.1.3 | Output Multipliers                                                                    | 49             |
| 2.2.1 | Input-Output Backward Linkage                                                         | 5              |
| 2.2.2 | Input-Output Forward Linkage                                                          | _              |
| 2.3.1 | Production Attributable to Domestic Linkages by Sector, 2010–2017                     |                |
| 2.3.2 | Production Attributable to Linkages with the Rest of the World by Sector, 2010–2017   |                |
| 2.3.3 | Net Intraregional Multipliers (M1), 2010–2017                                         | 59             |
| 2.3.4 | Net Interregional Multipliers (M2), 2010–2017                                         | 60             |
| 2.3.5 | Net Feedback Multipliers (M3), 2010–2017                                              | 6              |
| 2.3.6 | Comparison of Exports in Gross and Value-Added Terms, 2010–2017                       | 6              |
| 2.3.7 | Comparison of Revealed Comparative Advantage Measures in Gross and Value-Added Terms, |                |
|       | 2010-2017                                                                             | 62             |
| Mong  | golia                                                                                 |                |
| 3.1.1 | Gross Value Added Multipliers                                                         | 7              |
| 3.1.2 | Import Multipliers                                                                    | 7              |
| 3.1.3 | Output Multipliers                                                                    | 7              |