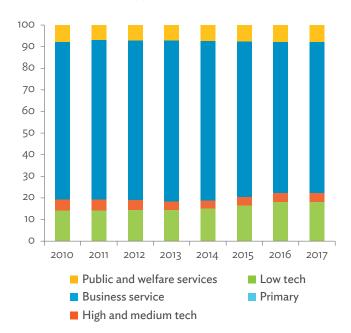

#### Tables, continued

|                                                                                                                         | Production Attributable to Domestic Linkages by Sector, 2010–2017                                                                                                                                                                                                                                                                                                                                                                                                                                                                                                                                                                                                                                                                                                                                                                                                                                                                                                                                                                                                                         | 154                  |
|-------------------------------------------------------------------------------------------------------------------------|-------------------------------------------------------------------------------------------------------------------------------------------------------------------------------------------------------------------------------------------------------------------------------------------------------------------------------------------------------------------------------------------------------------------------------------------------------------------------------------------------------------------------------------------------------------------------------------------------------------------------------------------------------------------------------------------------------------------------------------------------------------------------------------------------------------------------------------------------------------------------------------------------------------------------------------------------------------------------------------------------------------------------------------------------------------------------------------------|----------------------|
| 6.3.2                                                                                                                   | Production Attributable to Linkages with the Rest of the World by Sector, 2010–2017                                                                                                                                                                                                                                                                                                                                                                                                                                                                                                                                                                                                                                                                                                                                                                                                                                                                                                                                                                                                       | 154                  |
| 6.3.3                                                                                                                   | Net Intraregional Multipliers (M1), 2010–2017                                                                                                                                                                                                                                                                                                                                                                                                                                                                                                                                                                                                                                                                                                                                                                                                                                                                                                                                                                                                                                             | 155                  |
| 6.3.4                                                                                                                   | Net Interregional Multipliers (M2), 2010–2017                                                                                                                                                                                                                                                                                                                                                                                                                                                                                                                                                                                                                                                                                                                                                                                                                                                                                                                                                                                                                                             | 156                  |
| 6.3.5                                                                                                                   | Net Feedback Multipliers (M3), 2010–2017                                                                                                                                                                                                                                                                                                                                                                                                                                                                                                                                                                                                                                                                                                                                                                                                                                                                                                                                                                                                                                                  | 157                  |
| 6.3.6                                                                                                                   | Comparison of Exports in Gross and Value-Added Terms, 2010–2017                                                                                                                                                                                                                                                                                                                                                                                                                                                                                                                                                                                                                                                                                                                                                                                                                                                                                                                                                                                                                           | 158                  |
| 6.3.7                                                                                                                   | Comparison of Revealed Comparative Advantage Measures in Gross and Value-Added Terms, 2010–201                                                                                                                                                                                                                                                                                                                                                                                                                                                                                                                                                                                                                                                                                                                                                                                                                                                                                                                                                                                            | 7 158                |
| APP                                                                                                                     | ENDIX TABLES                                                                                                                                                                                                                                                                                                                                                                                                                                                                                                                                                                                                                                                                                                                                                                                                                                                                                                                                                                                                                                                                              |                      |
| A1.1                                                                                                                    | Hong Kong, China Input–Output Table, 2010                                                                                                                                                                                                                                                                                                                                                                                                                                                                                                                                                                                                                                                                                                                                                                                                                                                                                                                                                                                                                                                 |                      |
| A1.2                                                                                                                    | Hong Kong, China Input–Output Table, 2017                                                                                                                                                                                                                                                                                                                                                                                                                                                                                                                                                                                                                                                                                                                                                                                                                                                                                                                                                                                                                                                 | 175                  |
| A2.1                                                                                                                    | Japan Input–Output Table, 2010                                                                                                                                                                                                                                                                                                                                                                                                                                                                                                                                                                                                                                                                                                                                                                                                                                                                                                                                                                                                                                                            | 186                  |
| A2.2                                                                                                                    | Japan Input–Output Table, 2017                                                                                                                                                                                                                                                                                                                                                                                                                                                                                                                                                                                                                                                                                                                                                                                                                                                                                                                                                                                                                                                            | 196                  |
| A3.1                                                                                                                    | Mongolia Input–Output Table, 2010                                                                                                                                                                                                                                                                                                                                                                                                                                                                                                                                                                                                                                                                                                                                                                                                                                                                                                                                                                                                                                                         | 207                  |
| A3.2                                                                                                                    | Mongolia Input–Output Table, 2017                                                                                                                                                                                                                                                                                                                                                                                                                                                                                                                                                                                                                                                                                                                                                                                                                                                                                                                                                                                                                                                         | 217                  |
| A4.1                                                                                                                    | People's Republic of China Input-Output Table, 2010                                                                                                                                                                                                                                                                                                                                                                                                                                                                                                                                                                                                                                                                                                                                                                                                                                                                                                                                                                                                                                       |                      |
| A4.2                                                                                                                    | People's Republic of China Input-Output Table, 2017                                                                                                                                                                                                                                                                                                                                                                                                                                                                                                                                                                                                                                                                                                                                                                                                                                                                                                                                                                                                                                       | 238                  |
| A5.1                                                                                                                    | Republic of Korea Input-Output Table, 2010                                                                                                                                                                                                                                                                                                                                                                                                                                                                                                                                                                                                                                                                                                                                                                                                                                                                                                                                                                                                                                                | 249                  |
| A5.2                                                                                                                    | Republic of Korea Input-Output Table, 2017                                                                                                                                                                                                                                                                                                                                                                                                                                                                                                                                                                                                                                                                                                                                                                                                                                                                                                                                                                                                                                                | 259                  |
| A6.1                                                                                                                    | Taipei,China Input-Output Table, 2010                                                                                                                                                                                                                                                                                                                                                                                                                                                                                                                                                                                                                                                                                                                                                                                                                                                                                                                                                                                                                                                     | 270                  |
| A6.2                                                                                                                    | Taipei,China Input-Output Table, 2017                                                                                                                                                                                                                                                                                                                                                                                                                                                                                                                                                                                                                                                                                                                                                                                                                                                                                                                                                                                                                                                     | 280                  |
| FIGU                                                                                                                    | IDEC                                                                                                                                                                                                                                                                                                                                                                                                                                                                                                                                                                                                                                                                                                                                                                                                                                                                                                                                                                                                                                                                                      |                      |
|                                                                                                                         |                                                                                                                                                                                                                                                                                                                                                                                                                                                                                                                                                                                                                                                                                                                                                                                                                                                                                                                                                                                                                                                                                           |                      |
| 1                                                                                                                       | Decomposition of Value-added by Industry (Forward Linkages)                                                                                                                                                                                                                                                                                                                                                                                                                                                                                                                                                                                                                                                                                                                                                                                                                                                                                                                                                                                                                               |                      |
| 1                                                                                                                       |                                                                                                                                                                                                                                                                                                                                                                                                                                                                                                                                                                                                                                                                                                                                                                                                                                                                                                                                                                                                                                                                                           |                      |
| 2                                                                                                                       | Decomposition of Value-added by Industry (Forward Linkages)  Decomposition of Final Goods Production by Economy/Sector (Backward Linkages)  Kong, China                                                                                                                                                                                                                                                                                                                                                                                                                                                                                                                                                                                                                                                                                                                                                                                                                                                                                                                                   | 16                   |
| 2                                                                                                                       | Decomposition of Value-added by Industry (Forward Linkages)                                                                                                                                                                                                                                                                                                                                                                                                                                                                                                                                                                                                                                                                                                                                                                                                                                                                                                                                                                                                                               | 16                   |
| 2<br>Hong                                                                                                               | Decomposition of Value-added by Industry (Forward Linkages)                                                                                                                                                                                                                                                                                                                                                                                                                                                                                                                                                                                                                                                                                                                                                                                                                                                                                                                                                                                                                               | 16                   |
| 2<br>Hong<br>1.1.1a<br>1.1.1b<br>1.1.2a                                                                                 | Decomposition of Value-added by Industry (Forward Linkages)                                                                                                                                                                                                                                                                                                                                                                                                                                                                                                                                                                                                                                                                                                                                                                                                                                                                                                                                                                                                                               | 16                   |
| 2<br>Hong<br>1.1.1a<br>1.1.1b                                                                                           | Decomposition of Value-added by Industry (Forward Linkages)                                                                                                                                                                                                                                                                                                                                                                                                                                                                                                                                                                                                                                                                                                                                                                                                                                                                                                                                                                                                                               | 16<br>19<br>19<br>19 |
| 2<br>Hong<br>1.1.1a<br>1.1.1b<br>1.1.2a                                                                                 | Decomposition of Value-added by Industry (Forward Linkages)                                                                                                                                                                                                                                                                                                                                                                                                                                                                                                                                                                                                                                                                                                                                                                                                                                                                                                                                                                                                                               | 16<br>19<br>19<br>19 |
| 2<br>Hong<br>1.1.1a<br>1.1.1b<br>1.1.2a<br>1.1.2b                                                                       | Decomposition of Value-added by Industry (Forward Linkages)                                                                                                                                                                                                                                                                                                                                                                                                                                                                                                                                                                                                                                                                                                                                                                                                                                                                                                                                                                                                                               | 161919191919         |
| 2<br>Hong<br>1.1.1a<br>1.1.1b<br>1.1.2a<br>1.1.2b<br>1.1.2c                                                             | Decomposition of Value-added by Industry (Forward Linkages)                                                                                                                                                                                                                                                                                                                                                                                                                                                                                                                                                                                                                                                                                                                                                                                                                                                                                                                                                                                                                               | 161919191920         |
| Hong<br>1.1.1a<br>1.1.1b<br>1.1.2a<br>1.1.2b<br>1.1.2c<br>1.1.3a                                                        | Decomposition of Value-added by Industry (Forward Linkages)                                                                                                                                                                                                                                                                                                                                                                                                                                                                                                                                                                                                                                                                                                                                                                                                                                                                                                                                                                                                                               | 16191919192020       |
| Hong<br>1.1.1a<br>1.1.1b<br>1.1.2a<br>1.1.2b<br>1.1.2c<br>1.1.3a<br>1.1.3b                                              | Decomposition of Value-added by Industry (Forward Linkages)                                                                                                                                                                                                                                                                                                                                                                                                                                                                                                                                                                                                                                                                                                                                                                                                                                                                                                                                                                                                                               | 16191919202020       |
| 2<br>Hong<br>1.1.1a<br>1.1.1b<br>1.1.2a<br>1.1.2b<br>1.1.2c<br>1.1.3a<br>1.1.3b<br>1.1.3c                               | Decomposition of Value-added by Industry (Forward Linkages)                                                                                                                                                                                                                                                                                                                                                                                                                                                                                                                                                                                                                                                                                                                                                                                                                                                                                                                                                                                                                               | 1619191920202020     |
| 2<br>Hong<br>1.1.1a<br>1.1.1b<br>1.1.2a<br>1.1.2b<br>1.1.2c<br>1.1.3a<br>1.1.3b<br>1.1.3c<br>1.1.4a                     | Decomposition of Value-added by Industry (Forward Linkages)  Decomposition of Final Goods Production by Economy/Sector (Backward Linkages)  Kong, China  Gross Domestic Product Scaled to 2010 Levels in Comparison with the Rest of the World, 2010–2017.  Gross Domestic Product Share by 5-Sector Aggregation, 2017.  Gross Domestic Product Trend by Final Consumption Expenditure Components, 2010–2017.  Share of Consumption Expenditure by Final Consumption Expenditure Components, 2010–2017.  Final Consumption Expenditure Total Trend and Shares by 5-Sector Aggregation, 2010–2017.  Gross Total Output Trend and Shares by 5-Sector Aggregation, 2010–2017.  Shares by 5-Sector Aggregation Attributed to Foreign and Domestic Final Demand, 2010 and 2017.  Gross Output by Production Attributed to Foreign and Domestic Demand, 2010–2017.  Intermediate Consumption Shares by 5-Sector Aggregation, 2010–2017.  Intermediate Consumption Ratio to Output by 5-Sector Aggregation, 2010 and 2017.  Shares of Domestic and Imported Intermediate Consumption, 2010–2017. | 1619191920202021     |
| 2<br>Hong<br>1.1.1a<br>1.1.1b<br>1.1.2a<br>1.1.2b<br>1.1.2c<br>1.1.3a<br>1.1.3b<br>1.1.3c<br>1.1.4a<br>1.1.4b           | Decomposition of Value-added by Industry (Forward Linkages)                                                                                                                                                                                                                                                                                                                                                                                                                                                                                                                                                                                                                                                                                                                                                                                                                                                                                                                                                                                                                               | 16191920202121       |
| 2<br>Hong<br>1.1.1a<br>1.1.1b<br>1.1.2a<br>1.1.2b<br>1.1.2c<br>1.1.3a<br>1.1.3b<br>1.1.3c<br>1.1.4a<br>1.1.4b<br>1.1.4c | Decomposition of Value-added by Industry (Forward Linkages)                                                                                                                                                                                                                                                                                                                                                                                                                                                                                                                                                                                                                                                                                                                                                                                                                                                                                                                                                                                                                               | 1619192020202121     |
| 2<br>Hong<br>1.1.1a<br>1.1.1b<br>1.1.2a<br>1.1.2c<br>1.1.3a<br>1.1.3b<br>1.1.3c<br>1.1.4a<br>1.1.4c<br>1.1.4d           | Decomposition of Value-added by Industry (Forward Linkages)                                                                                                                                                                                                                                                                                                                                                                                                                                                                                                                                                                                                                                                                                                                                                                                                                                                                                                                                                                                                                               | 1619192020212121     |