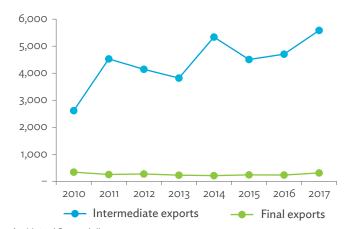

#### Tables, continued

|                                                                                                                         | Production Attributable to Domestic Linkages by Sector, 2010–2017                                                                                                                                                                                                                                                                                                                                                                                                                                                                                                                                                                                                                                                                                                                                                                                                                                                                                                                                                                                                                         | 154                  |
|-------------------------------------------------------------------------------------------------------------------------|-------------------------------------------------------------------------------------------------------------------------------------------------------------------------------------------------------------------------------------------------------------------------------------------------------------------------------------------------------------------------------------------------------------------------------------------------------------------------------------------------------------------------------------------------------------------------------------------------------------------------------------------------------------------------------------------------------------------------------------------------------------------------------------------------------------------------------------------------------------------------------------------------------------------------------------------------------------------------------------------------------------------------------------------------------------------------------------------|----------------------|
| 6.3.2                                                                                                                   | Production Attributable to Linkages with the Rest of the World by Sector, 2010–2017                                                                                                                                                                                                                                                                                                                                                                                                                                                                                                                                                                                                                                                                                                                                                                                                                                                                                                                                                                                                       | 154                  |
| 6.3.3                                                                                                                   | Net Intraregional Multipliers (M1), 2010–2017                                                                                                                                                                                                                                                                                                                                                                                                                                                                                                                                                                                                                                                                                                                                                                                                                                                                                                                                                                                                                                             | 155                  |
| 6.3.4                                                                                                                   | Net Interregional Multipliers (M2), 2010–2017                                                                                                                                                                                                                                                                                                                                                                                                                                                                                                                                                                                                                                                                                                                                                                                                                                                                                                                                                                                                                                             | 156                  |
| 6.3.5                                                                                                                   | Net Feedback Multipliers (M3), 2010–2017                                                                                                                                                                                                                                                                                                                                                                                                                                                                                                                                                                                                                                                                                                                                                                                                                                                                                                                                                                                                                                                  | 157                  |
| 6.3.6                                                                                                                   | Comparison of Exports in Gross and Value-Added Terms, 2010–2017                                                                                                                                                                                                                                                                                                                                                                                                                                                                                                                                                                                                                                                                                                                                                                                                                                                                                                                                                                                                                           | 158                  |
| 6.3.7                                                                                                                   | Comparison of Revealed Comparative Advantage Measures in Gross and Value-Added Terms, 2010–201                                                                                                                                                                                                                                                                                                                                                                                                                                                                                                                                                                                                                                                                                                                                                                                                                                                                                                                                                                                            | 7 158                |
| APP                                                                                                                     | ENDIX TABLES                                                                                                                                                                                                                                                                                                                                                                                                                                                                                                                                                                                                                                                                                                                                                                                                                                                                                                                                                                                                                                                                              |                      |
| A1.1                                                                                                                    | Hong Kong, China Input–Output Table, 2010                                                                                                                                                                                                                                                                                                                                                                                                                                                                                                                                                                                                                                                                                                                                                                                                                                                                                                                                                                                                                                                 |                      |
| A1.2                                                                                                                    | Hong Kong, China Input–Output Table, 2017                                                                                                                                                                                                                                                                                                                                                                                                                                                                                                                                                                                                                                                                                                                                                                                                                                                                                                                                                                                                                                                 | 175                  |
| A2.1                                                                                                                    | Japan Input–Output Table, 2010                                                                                                                                                                                                                                                                                                                                                                                                                                                                                                                                                                                                                                                                                                                                                                                                                                                                                                                                                                                                                                                            | 186                  |
| A2.2                                                                                                                    | Japan Input–Output Table, 2017                                                                                                                                                                                                                                                                                                                                                                                                                                                                                                                                                                                                                                                                                                                                                                                                                                                                                                                                                                                                                                                            | 196                  |
| A3.1                                                                                                                    | Mongolia Input–Output Table, 2010                                                                                                                                                                                                                                                                                                                                                                                                                                                                                                                                                                                                                                                                                                                                                                                                                                                                                                                                                                                                                                                         | 207                  |
| A3.2                                                                                                                    | Mongolia Input–Output Table, 2017                                                                                                                                                                                                                                                                                                                                                                                                                                                                                                                                                                                                                                                                                                                                                                                                                                                                                                                                                                                                                                                         | 217                  |
| A4.1                                                                                                                    | People's Republic of China Input-Output Table, 2010                                                                                                                                                                                                                                                                                                                                                                                                                                                                                                                                                                                                                                                                                                                                                                                                                                                                                                                                                                                                                                       |                      |
| A4.2                                                                                                                    | People's Republic of China Input-Output Table, 2017                                                                                                                                                                                                                                                                                                                                                                                                                                                                                                                                                                                                                                                                                                                                                                                                                                                                                                                                                                                                                                       | 238                  |
| A5.1                                                                                                                    | Republic of Korea Input-Output Table, 2010                                                                                                                                                                                                                                                                                                                                                                                                                                                                                                                                                                                                                                                                                                                                                                                                                                                                                                                                                                                                                                                | 249                  |
| A5.2                                                                                                                    | Republic of Korea Input-Output Table, 2017                                                                                                                                                                                                                                                                                                                                                                                                                                                                                                                                                                                                                                                                                                                                                                                                                                                                                                                                                                                                                                                | 259                  |
| A6.1                                                                                                                    | Taipei,China Input-Output Table, 2010                                                                                                                                                                                                                                                                                                                                                                                                                                                                                                                                                                                                                                                                                                                                                                                                                                                                                                                                                                                                                                                     | 270                  |
| A6.2                                                                                                                    | Taipei,China Input-Output Table, 2017                                                                                                                                                                                                                                                                                                                                                                                                                                                                                                                                                                                                                                                                                                                                                                                                                                                                                                                                                                                                                                                     | 280                  |
| FIGU                                                                                                                    | IDEC                                                                                                                                                                                                                                                                                                                                                                                                                                                                                                                                                                                                                                                                                                                                                                                                                                                                                                                                                                                                                                                                                      |                      |
|                                                                                                                         |                                                                                                                                                                                                                                                                                                                                                                                                                                                                                                                                                                                                                                                                                                                                                                                                                                                                                                                                                                                                                                                                                           |                      |
| 1                                                                                                                       | Decomposition of Value-added by Industry (Forward Linkages)                                                                                                                                                                                                                                                                                                                                                                                                                                                                                                                                                                                                                                                                                                                                                                                                                                                                                                                                                                                                                               |                      |
| 1                                                                                                                       |                                                                                                                                                                                                                                                                                                                                                                                                                                                                                                                                                                                                                                                                                                                                                                                                                                                                                                                                                                                                                                                                                           |                      |
| 2                                                                                                                       | Decomposition of Value-added by Industry (Forward Linkages)  Decomposition of Final Goods Production by Economy/Sector (Backward Linkages)  Kong, China                                                                                                                                                                                                                                                                                                                                                                                                                                                                                                                                                                                                                                                                                                                                                                                                                                                                                                                                   | 16                   |
| 2                                                                                                                       | Decomposition of Value-added by Industry (Forward Linkages)                                                                                                                                                                                                                                                                                                                                                                                                                                                                                                                                                                                                                                                                                                                                                                                                                                                                                                                                                                                                                               | 16                   |
| 2<br>Hong                                                                                                               | Decomposition of Value-added by Industry (Forward Linkages)                                                                                                                                                                                                                                                                                                                                                                                                                                                                                                                                                                                                                                                                                                                                                                                                                                                                                                                                                                                                                               | 16                   |
| 2<br>Hong<br>1.1.1a<br>1.1.1b<br>1.1.2a                                                                                 | Decomposition of Value-added by Industry (Forward Linkages)                                                                                                                                                                                                                                                                                                                                                                                                                                                                                                                                                                                                                                                                                                                                                                                                                                                                                                                                                                                                                               | 16                   |
| 2<br>Hong<br>1.1.1a<br>1.1.1b                                                                                           | Decomposition of Value-added by Industry (Forward Linkages)                                                                                                                                                                                                                                                                                                                                                                                                                                                                                                                                                                                                                                                                                                                                                                                                                                                                                                                                                                                                                               | 16<br>19<br>19<br>19 |
| 2<br>Hong<br>1.1.1a<br>1.1.1b<br>1.1.2a                                                                                 | Decomposition of Value-added by Industry (Forward Linkages)                                                                                                                                                                                                                                                                                                                                                                                                                                                                                                                                                                                                                                                                                                                                                                                                                                                                                                                                                                                                                               | 16<br>19<br>19<br>19 |
| 2<br>Hong<br>1.1.1a<br>1.1.1b<br>1.1.2a<br>1.1.2b                                                                       | Decomposition of Value-added by Industry (Forward Linkages)                                                                                                                                                                                                                                                                                                                                                                                                                                                                                                                                                                                                                                                                                                                                                                                                                                                                                                                                                                                                                               | 161919191919         |
| 2<br>Hong<br>1.1.1a<br>1.1.1b<br>1.1.2a<br>1.1.2b<br>1.1.2c                                                             | Decomposition of Value-added by Industry (Forward Linkages)                                                                                                                                                                                                                                                                                                                                                                                                                                                                                                                                                                                                                                                                                                                                                                                                                                                                                                                                                                                                                               | 161919191920         |
| Hong<br>1.1.1a<br>1.1.1b<br>1.1.2a<br>1.1.2b<br>1.1.2c<br>1.1.3a                                                        | Decomposition of Value-added by Industry (Forward Linkages)                                                                                                                                                                                                                                                                                                                                                                                                                                                                                                                                                                                                                                                                                                                                                                                                                                                                                                                                                                                                                               | 16191919192020       |
| Hong<br>1.1.1a<br>1.1.1b<br>1.1.2a<br>1.1.2b<br>1.1.2c<br>1.1.3a<br>1.1.3b                                              | Decomposition of Value-added by Industry (Forward Linkages)                                                                                                                                                                                                                                                                                                                                                                                                                                                                                                                                                                                                                                                                                                                                                                                                                                                                                                                                                                                                                               | 16191919202020       |
| 2<br>Hong<br>1.1.1a<br>1.1.1b<br>1.1.2a<br>1.1.2b<br>1.1.2c<br>1.1.3a<br>1.1.3b<br>1.1.3c                               | Decomposition of Value-added by Industry (Forward Linkages)                                                                                                                                                                                                                                                                                                                                                                                                                                                                                                                                                                                                                                                                                                                                                                                                                                                                                                                                                                                                                               | 1619191920202020     |
| 2<br>Hong<br>1.1.1a<br>1.1.1b<br>1.1.2a<br>1.1.2b<br>1.1.2c<br>1.1.3a<br>1.1.3b<br>1.1.3c<br>1.1.4a                     | Decomposition of Value-added by Industry (Forward Linkages)  Decomposition of Final Goods Production by Economy/Sector (Backward Linkages)  Kong, China  Gross Domestic Product Scaled to 2010 Levels in Comparison with the Rest of the World, 2010–2017.  Gross Domestic Product Share by 5-Sector Aggregation, 2017.  Gross Domestic Product Trend by Final Consumption Expenditure Components, 2010–2017.  Share of Consumption Expenditure by Final Consumption Expenditure Components, 2010–2017.  Final Consumption Expenditure Total Trend and Shares by 5-Sector Aggregation, 2010–2017.  Gross Total Output Trend and Shares by 5-Sector Aggregation, 2010–2017.  Shares by 5-Sector Aggregation Attributed to Foreign and Domestic Final Demand, 2010 and 2017.  Gross Output by Production Attributed to Foreign and Domestic Demand, 2010–2017.  Intermediate Consumption Shares by 5-Sector Aggregation, 2010–2017.  Intermediate Consumption Ratio to Output by 5-Sector Aggregation, 2010 and 2017.  Shares of Domestic and Imported Intermediate Consumption, 2010–2017. | 1619191920202021     |
| 2<br>Hong<br>1.1.1a<br>1.1.1b<br>1.1.2a<br>1.1.2b<br>1.1.2c<br>1.1.3a<br>1.1.3b<br>1.1.3c<br>1.1.4a<br>1.1.4b           | Decomposition of Value-added by Industry (Forward Linkages)                                                                                                                                                                                                                                                                                                                                                                                                                                                                                                                                                                                                                                                                                                                                                                                                                                                                                                                                                                                                                               | 16191920202121       |
| 2<br>Hong<br>1.1.1a<br>1.1.1b<br>1.1.2a<br>1.1.2b<br>1.1.2c<br>1.1.3a<br>1.1.3b<br>1.1.3c<br>1.1.4a<br>1.1.4b<br>1.1.4c | Decomposition of Value-added by Industry (Forward Linkages)                                                                                                                                                                                                                                                                                                                                                                                                                                                                                                                                                                                                                                                                                                                                                                                                                                                                                                                                                                                                                               | 1619192020202121     |
| 2<br>Hong<br>1.1.1a<br>1.1.1b<br>1.1.2a<br>1.1.2c<br>1.1.3a<br>1.1.3b<br>1.1.3c<br>1.1.4a<br>1.1.4c<br>1.1.4d           | Decomposition of Value-added by Industry (Forward Linkages)                                                                                                                                                                                                                                                                                                                                                                                                                                                                                                                                                                                                                                                                                                                                                                                                                                                                                                                                                                                                                               | 1619192020212121     |