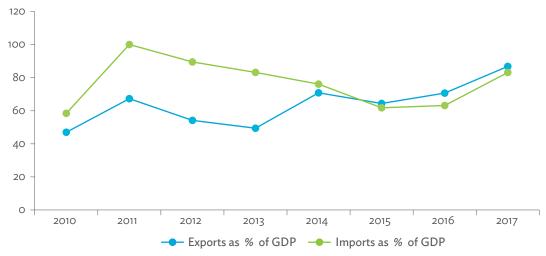

#### Tables, continued

|                                                                                                                         | Production Attributable to Domestic Linkages by Sector, 2010–2017                                                                                                                                                                                                                                                                                                                                                                                                                                                                                                                                                                                                                                                                                                                                                                                                                                                                                                                                                                                                                         | 154                  |
|-------------------------------------------------------------------------------------------------------------------------|-------------------------------------------------------------------------------------------------------------------------------------------------------------------------------------------------------------------------------------------------------------------------------------------------------------------------------------------------------------------------------------------------------------------------------------------------------------------------------------------------------------------------------------------------------------------------------------------------------------------------------------------------------------------------------------------------------------------------------------------------------------------------------------------------------------------------------------------------------------------------------------------------------------------------------------------------------------------------------------------------------------------------------------------------------------------------------------------|----------------------|
| 6.3.2                                                                                                                   | Production Attributable to Linkages with the Rest of the World by Sector, 2010–2017                                                                                                                                                                                                                                                                                                                                                                                                                                                                                                                                                                                                                                                                                                                                                                                                                                                                                                                                                                                                       | 154                  |
| 6.3.3                                                                                                                   | Net Intraregional Multipliers (M1), 2010–2017                                                                                                                                                                                                                                                                                                                                                                                                                                                                                                                                                                                                                                                                                                                                                                                                                                                                                                                                                                                                                                             | 155                  |
| 6.3.4                                                                                                                   | Net Interregional Multipliers (M2), 2010–2017                                                                                                                                                                                                                                                                                                                                                                                                                                                                                                                                                                                                                                                                                                                                                                                                                                                                                                                                                                                                                                             | 156                  |
| 6.3.5                                                                                                                   | Net Feedback Multipliers (M3), 2010–2017                                                                                                                                                                                                                                                                                                                                                                                                                                                                                                                                                                                                                                                                                                                                                                                                                                                                                                                                                                                                                                                  | 157                  |
| 6.3.6                                                                                                                   | Comparison of Exports in Gross and Value-Added Terms, 2010–2017                                                                                                                                                                                                                                                                                                                                                                                                                                                                                                                                                                                                                                                                                                                                                                                                                                                                                                                                                                                                                           | 158                  |
| 6.3.7                                                                                                                   | Comparison of Revealed Comparative Advantage Measures in Gross and Value-Added Terms, 2010–201                                                                                                                                                                                                                                                                                                                                                                                                                                                                                                                                                                                                                                                                                                                                                                                                                                                                                                                                                                                            | 7 158                |
| APP                                                                                                                     | ENDIX TABLES                                                                                                                                                                                                                                                                                                                                                                                                                                                                                                                                                                                                                                                                                                                                                                                                                                                                                                                                                                                                                                                                              |                      |
| A1.1                                                                                                                    | Hong Kong, China Input–Output Table, 2010                                                                                                                                                                                                                                                                                                                                                                                                                                                                                                                                                                                                                                                                                                                                                                                                                                                                                                                                                                                                                                                 |                      |
| A1.2                                                                                                                    | Hong Kong, China Input–Output Table, 2017                                                                                                                                                                                                                                                                                                                                                                                                                                                                                                                                                                                                                                                                                                                                                                                                                                                                                                                                                                                                                                                 | 175                  |
| A2.1                                                                                                                    | Japan Input–Output Table, 2010                                                                                                                                                                                                                                                                                                                                                                                                                                                                                                                                                                                                                                                                                                                                                                                                                                                                                                                                                                                                                                                            | 186                  |
| A2.2                                                                                                                    | Japan Input–Output Table, 2017                                                                                                                                                                                                                                                                                                                                                                                                                                                                                                                                                                                                                                                                                                                                                                                                                                                                                                                                                                                                                                                            | 196                  |
| A3.1                                                                                                                    | Mongolia Input–Output Table, 2010                                                                                                                                                                                                                                                                                                                                                                                                                                                                                                                                                                                                                                                                                                                                                                                                                                                                                                                                                                                                                                                         | 207                  |
| A3.2                                                                                                                    | Mongolia Input–Output Table, 2017                                                                                                                                                                                                                                                                                                                                                                                                                                                                                                                                                                                                                                                                                                                                                                                                                                                                                                                                                                                                                                                         | 217                  |
| A4.1                                                                                                                    | People's Republic of China Input-Output Table, 2010                                                                                                                                                                                                                                                                                                                                                                                                                                                                                                                                                                                                                                                                                                                                                                                                                                                                                                                                                                                                                                       |                      |
| A4.2                                                                                                                    | People's Republic of China Input-Output Table, 2017                                                                                                                                                                                                                                                                                                                                                                                                                                                                                                                                                                                                                                                                                                                                                                                                                                                                                                                                                                                                                                       | 238                  |
| A5.1                                                                                                                    | Republic of Korea Input-Output Table, 2010                                                                                                                                                                                                                                                                                                                                                                                                                                                                                                                                                                                                                                                                                                                                                                                                                                                                                                                                                                                                                                                | 249                  |
| A5.2                                                                                                                    | Republic of Korea Input-Output Table, 2017                                                                                                                                                                                                                                                                                                                                                                                                                                                                                                                                                                                                                                                                                                                                                                                                                                                                                                                                                                                                                                                | 259                  |
| A6.1                                                                                                                    | Taipei,China Input-Output Table, 2010                                                                                                                                                                                                                                                                                                                                                                                                                                                                                                                                                                                                                                                                                                                                                                                                                                                                                                                                                                                                                                                     | 270                  |
| A6.2                                                                                                                    | Taipei,China Input-Output Table, 2017                                                                                                                                                                                                                                                                                                                                                                                                                                                                                                                                                                                                                                                                                                                                                                                                                                                                                                                                                                                                                                                     | 280                  |
| FIGU                                                                                                                    | IDEC                                                                                                                                                                                                                                                                                                                                                                                                                                                                                                                                                                                                                                                                                                                                                                                                                                                                                                                                                                                                                                                                                      |                      |
|                                                                                                                         |                                                                                                                                                                                                                                                                                                                                                                                                                                                                                                                                                                                                                                                                                                                                                                                                                                                                                                                                                                                                                                                                                           |                      |
| 1                                                                                                                       | Decomposition of Value-added by Industry (Forward Linkages)                                                                                                                                                                                                                                                                                                                                                                                                                                                                                                                                                                                                                                                                                                                                                                                                                                                                                                                                                                                                                               |                      |
| 1                                                                                                                       |                                                                                                                                                                                                                                                                                                                                                                                                                                                                                                                                                                                                                                                                                                                                                                                                                                                                                                                                                                                                                                                                                           |                      |
| 2                                                                                                                       | Decomposition of Value-added by Industry (Forward Linkages)  Decomposition of Final Goods Production by Economy/Sector (Backward Linkages)  Kong, China                                                                                                                                                                                                                                                                                                                                                                                                                                                                                                                                                                                                                                                                                                                                                                                                                                                                                                                                   | 16                   |
| 2                                                                                                                       | Decomposition of Value-added by Industry (Forward Linkages)                                                                                                                                                                                                                                                                                                                                                                                                                                                                                                                                                                                                                                                                                                                                                                                                                                                                                                                                                                                                                               | 16                   |
| 2<br>Hong                                                                                                               | Decomposition of Value-added by Industry (Forward Linkages)                                                                                                                                                                                                                                                                                                                                                                                                                                                                                                                                                                                                                                                                                                                                                                                                                                                                                                                                                                                                                               | 16                   |
| 2<br>Hong<br>1.1.1a<br>1.1.1b<br>1.1.2a                                                                                 | Decomposition of Value-added by Industry (Forward Linkages)                                                                                                                                                                                                                                                                                                                                                                                                                                                                                                                                                                                                                                                                                                                                                                                                                                                                                                                                                                                                                               | 16                   |
| 2<br>Hong<br>1.1.1a<br>1.1.1b                                                                                           | Decomposition of Value-added by Industry (Forward Linkages)                                                                                                                                                                                                                                                                                                                                                                                                                                                                                                                                                                                                                                                                                                                                                                                                                                                                                                                                                                                                                               | 16<br>19<br>19<br>19 |
| 2<br>Hong<br>1.1.1a<br>1.1.1b<br>1.1.2a                                                                                 | Decomposition of Value-added by Industry (Forward Linkages)                                                                                                                                                                                                                                                                                                                                                                                                                                                                                                                                                                                                                                                                                                                                                                                                                                                                                                                                                                                                                               | 16<br>19<br>19<br>19 |
| 2<br>Hong<br>1.1.1a<br>1.1.1b<br>1.1.2a<br>1.1.2b                                                                       | Decomposition of Value-added by Industry (Forward Linkages)                                                                                                                                                                                                                                                                                                                                                                                                                                                                                                                                                                                                                                                                                                                                                                                                                                                                                                                                                                                                                               | 161919191919         |
| 2<br>Hong<br>1.1.1a<br>1.1.1b<br>1.1.2a<br>1.1.2b<br>1.1.2c                                                             | Decomposition of Value-added by Industry (Forward Linkages)                                                                                                                                                                                                                                                                                                                                                                                                                                                                                                                                                                                                                                                                                                                                                                                                                                                                                                                                                                                                                               | 161919191920         |
| Hong<br>1.1.1a<br>1.1.1b<br>1.1.2a<br>1.1.2b<br>1.1.2c<br>1.1.3a                                                        | Decomposition of Value-added by Industry (Forward Linkages)                                                                                                                                                                                                                                                                                                                                                                                                                                                                                                                                                                                                                                                                                                                                                                                                                                                                                                                                                                                                                               | 16191919192020       |
| Hong<br>1.1.1a<br>1.1.1b<br>1.1.2a<br>1.1.2b<br>1.1.2c<br>1.1.3a<br>1.1.3b                                              | Decomposition of Value-added by Industry (Forward Linkages)                                                                                                                                                                                                                                                                                                                                                                                                                                                                                                                                                                                                                                                                                                                                                                                                                                                                                                                                                                                                                               | 16191919202020       |
| 2<br>Hong<br>1.1.1a<br>1.1.1b<br>1.1.2a<br>1.1.2b<br>1.1.2c<br>1.1.3a<br>1.1.3b<br>1.1.3c                               | Decomposition of Value-added by Industry (Forward Linkages)                                                                                                                                                                                                                                                                                                                                                                                                                                                                                                                                                                                                                                                                                                                                                                                                                                                                                                                                                                                                                               | 1619191920202020     |
| 2<br>Hong<br>1.1.1a<br>1.1.1b<br>1.1.2a<br>1.1.2b<br>1.1.2c<br>1.1.3a<br>1.1.3b<br>1.1.3c<br>1.1.4a                     | Decomposition of Value-added by Industry (Forward Linkages)  Decomposition of Final Goods Production by Economy/Sector (Backward Linkages)  Kong, China  Gross Domestic Product Scaled to 2010 Levels in Comparison with the Rest of the World, 2010–2017.  Gross Domestic Product Share by 5-Sector Aggregation, 2017.  Gross Domestic Product Trend by Final Consumption Expenditure Components, 2010–2017.  Share of Consumption Expenditure by Final Consumption Expenditure Components, 2010–2017.  Final Consumption Expenditure Total Trend and Shares by 5-Sector Aggregation, 2010–2017.  Gross Total Output Trend and Shares by 5-Sector Aggregation, 2010–2017.  Shares by 5-Sector Aggregation Attributed to Foreign and Domestic Final Demand, 2010 and 2017.  Gross Output by Production Attributed to Foreign and Domestic Demand, 2010–2017.  Intermediate Consumption Shares by 5-Sector Aggregation, 2010–2017.  Intermediate Consumption Ratio to Output by 5-Sector Aggregation, 2010 and 2017.  Shares of Domestic and Imported Intermediate Consumption, 2010–2017. | 1619191920202021     |
| 2<br>Hong<br>1.1.1a<br>1.1.1b<br>1.1.2a<br>1.1.2b<br>1.1.2c<br>1.1.3a<br>1.1.3b<br>1.1.3c<br>1.1.4a<br>1.1.4b           | Decomposition of Value-added by Industry (Forward Linkages)                                                                                                                                                                                                                                                                                                                                                                                                                                                                                                                                                                                                                                                                                                                                                                                                                                                                                                                                                                                                                               | 16191920202121       |
| 2<br>Hong<br>1.1.1a<br>1.1.1b<br>1.1.2a<br>1.1.2b<br>1.1.2c<br>1.1.3a<br>1.1.3b<br>1.1.3c<br>1.1.4a<br>1.1.4b<br>1.1.4c | Decomposition of Value-added by Industry (Forward Linkages)                                                                                                                                                                                                                                                                                                                                                                                                                                                                                                                                                                                                                                                                                                                                                                                                                                                                                                                                                                                                                               | 1619192020202121     |
| 2<br>Hong<br>1.1.1a<br>1.1.1b<br>1.1.2a<br>1.1.2c<br>1.1.3a<br>1.1.3b<br>1.1.3c<br>1.1.4a<br>1.1.4c<br>1.1.4d           | Decomposition of Value-added by Industry (Forward Linkages)                                                                                                                                                                                                                                                                                                                                                                                                                                                                                                                                                                                                                                                                                                                                                                                                                                                                                                                                                                                                                               | 1619192020212121     |