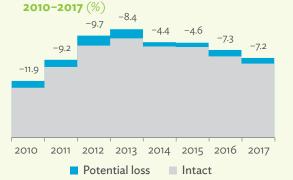

# TABLES, FIGURES, AND BOXES

| TAB   | LES                                                                                   |                |
|-------|---------------------------------------------------------------------------------------|----------------|
| 1     | Example of an Input-Output Table                                                      |                |
| 2     | Sector Aggregation Used in Input-Output Tables                                        |                |
| 3     | Multiregional Input-Output Table                                                      | 1              |
| Hong  | g Kong, China                                                                         |                |
| 1.1.1 | Gross Value Added Multipliers                                                         | 2              |
| 1.1.2 | Import Multipliers                                                                    | 2              |
| 1.1.3 | Output Multipliers                                                                    | 2              |
| 1.2.1 | Input-Output Backward Linkage                                                         | 2              |
| 1.2.2 | Input-Output Forward Linkage                                                          | 29             |
| 1.3.1 | Production Attributable to Domestic Linkages by Sector, 2010–2017                     | 34             |
| 1.3.2 | Production Attributable to Linkages with the Rest of the World by Sector, 2010–2017   | 34             |
| 1.3.3 | Net Intraregional Multipliers (M1), 2010–2017                                         | 3              |
| 1.3.4 | Net Interregional Multipliers (M2), 2010–2017                                         | 36             |
| 1.3.5 | Net Feedback Multipliers (M3), 2010–2017                                              | 3              |
| 1.3.6 | Comparison of Exports in Gross and Value-Added Terms, 2010–2017                       | 38             |
| 1.3.7 | Comparison of Revealed Comparative Advantage Measures in Gross and Value-Added Terms, |                |
|       | 2010-2017                                                                             | 38             |
| Japai | n                                                                                     |                |
| 2.1.1 | Gross Value Added Multipliers                                                         | 4 <sup>.</sup> |
| 2.1.2 | Import Multipliers                                                                    | -              |
| 2.1.3 | Output Multipliers                                                                    | 49             |
| 2.2.1 | Input-Output Backward Linkage                                                         | 5              |
| 2.2.2 | Input-Output Forward Linkage                                                          | _              |
| 2.3.1 | Production Attributable to Domestic Linkages by Sector, 2010–2017                     |                |
| 2.3.2 | Production Attributable to Linkages with the Rest of the World by Sector, 2010–2017   |                |
| 2.3.3 | Net Intraregional Multipliers (M1), 2010–2017                                         | 59             |
| 2.3.4 | Net Interregional Multipliers (M2), 2010–2017                                         | 60             |
| 2.3.5 | Net Feedback Multipliers (M3), 2010–2017                                              | 6              |
| 2.3.6 | Comparison of Exports in Gross and Value-Added Terms, 2010–2017                       | 6              |
| 2.3.7 | Comparison of Revealed Comparative Advantage Measures in Gross and Value-Added Terms, |                |
|       | 2010-2017                                                                             | 62             |
| Mong  | golia                                                                                 |                |
| 3.1.1 | Gross Value Added Multipliers                                                         | 7              |
| 3.1.2 | Import Multipliers                                                                    | 7              |
| 3.1.3 | Output Multipliers                                                                    | 7              |