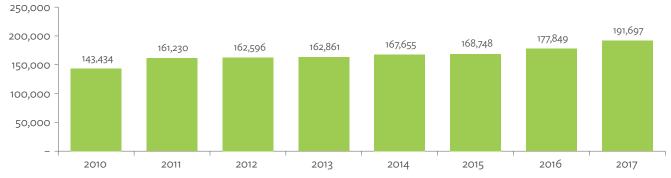

#### Tables, continued

|                                                                                                                         | Production Attributable to Domestic Linkages by Sector, 2010–2017                                                                                                                                                                                                                                                                                                                                                                                                                                                                                                                                                                                                                                                                                                                                                                                                                                                                                                                                                                                                                         | 154                  |
|-------------------------------------------------------------------------------------------------------------------------|-------------------------------------------------------------------------------------------------------------------------------------------------------------------------------------------------------------------------------------------------------------------------------------------------------------------------------------------------------------------------------------------------------------------------------------------------------------------------------------------------------------------------------------------------------------------------------------------------------------------------------------------------------------------------------------------------------------------------------------------------------------------------------------------------------------------------------------------------------------------------------------------------------------------------------------------------------------------------------------------------------------------------------------------------------------------------------------------|----------------------|
| 6.3.2                                                                                                                   | Production Attributable to Linkages with the Rest of the World by Sector, 2010–2017                                                                                                                                                                                                                                                                                                                                                                                                                                                                                                                                                                                                                                                                                                                                                                                                                                                                                                                                                                                                       | 154                  |
| 6.3.3                                                                                                                   | Net Intraregional Multipliers (M1), 2010–2017                                                                                                                                                                                                                                                                                                                                                                                                                                                                                                                                                                                                                                                                                                                                                                                                                                                                                                                                                                                                                                             | 155                  |
| 6.3.4                                                                                                                   | Net Interregional Multipliers (M2), 2010–2017                                                                                                                                                                                                                                                                                                                                                                                                                                                                                                                                                                                                                                                                                                                                                                                                                                                                                                                                                                                                                                             | 156                  |
| 6.3.5                                                                                                                   | Net Feedback Multipliers (M3), 2010–2017                                                                                                                                                                                                                                                                                                                                                                                                                                                                                                                                                                                                                                                                                                                                                                                                                                                                                                                                                                                                                                                  | 157                  |
| 6.3.6                                                                                                                   | Comparison of Exports in Gross and Value-Added Terms, 2010–2017                                                                                                                                                                                                                                                                                                                                                                                                                                                                                                                                                                                                                                                                                                                                                                                                                                                                                                                                                                                                                           | 158                  |
| 6.3.7                                                                                                                   | Comparison of Revealed Comparative Advantage Measures in Gross and Value-Added Terms, 2010–201                                                                                                                                                                                                                                                                                                                                                                                                                                                                                                                                                                                                                                                                                                                                                                                                                                                                                                                                                                                            | 7 158                |
| APP                                                                                                                     | ENDIX TABLES                                                                                                                                                                                                                                                                                                                                                                                                                                                                                                                                                                                                                                                                                                                                                                                                                                                                                                                                                                                                                                                                              |                      |
| A1.1                                                                                                                    | Hong Kong, China Input–Output Table, 2010                                                                                                                                                                                                                                                                                                                                                                                                                                                                                                                                                                                                                                                                                                                                                                                                                                                                                                                                                                                                                                                 |                      |
| A1.2                                                                                                                    | Hong Kong, China Input–Output Table, 2017                                                                                                                                                                                                                                                                                                                                                                                                                                                                                                                                                                                                                                                                                                                                                                                                                                                                                                                                                                                                                                                 | 175                  |
| A2.1                                                                                                                    | Japan Input–Output Table, 2010                                                                                                                                                                                                                                                                                                                                                                                                                                                                                                                                                                                                                                                                                                                                                                                                                                                                                                                                                                                                                                                            | 186                  |
| A2.2                                                                                                                    | Japan Input–Output Table, 2017                                                                                                                                                                                                                                                                                                                                                                                                                                                                                                                                                                                                                                                                                                                                                                                                                                                                                                                                                                                                                                                            | 196                  |
| A3.1                                                                                                                    | Mongolia Input–Output Table, 2010                                                                                                                                                                                                                                                                                                                                                                                                                                                                                                                                                                                                                                                                                                                                                                                                                                                                                                                                                                                                                                                         | 207                  |
| A3.2                                                                                                                    | Mongolia Input–Output Table, 2017                                                                                                                                                                                                                                                                                                                                                                                                                                                                                                                                                                                                                                                                                                                                                                                                                                                                                                                                                                                                                                                         | 217                  |
| A4.1                                                                                                                    | People's Republic of China Input-Output Table, 2010                                                                                                                                                                                                                                                                                                                                                                                                                                                                                                                                                                                                                                                                                                                                                                                                                                                                                                                                                                                                                                       |                      |
| A4.2                                                                                                                    | People's Republic of China Input-Output Table, 2017                                                                                                                                                                                                                                                                                                                                                                                                                                                                                                                                                                                                                                                                                                                                                                                                                                                                                                                                                                                                                                       | 238                  |
| A5.1                                                                                                                    | Republic of Korea Input-Output Table, 2010                                                                                                                                                                                                                                                                                                                                                                                                                                                                                                                                                                                                                                                                                                                                                                                                                                                                                                                                                                                                                                                | 249                  |
| A5.2                                                                                                                    | Republic of Korea Input-Output Table, 2017                                                                                                                                                                                                                                                                                                                                                                                                                                                                                                                                                                                                                                                                                                                                                                                                                                                                                                                                                                                                                                                | 259                  |
| A6.1                                                                                                                    | Taipei,China Input-Output Table, 2010                                                                                                                                                                                                                                                                                                                                                                                                                                                                                                                                                                                                                                                                                                                                                                                                                                                                                                                                                                                                                                                     | 270                  |
| A6.2                                                                                                                    | Taipei,China Input-Output Table, 2017                                                                                                                                                                                                                                                                                                                                                                                                                                                                                                                                                                                                                                                                                                                                                                                                                                                                                                                                                                                                                                                     | 280                  |
| FIGU                                                                                                                    | IDEC                                                                                                                                                                                                                                                                                                                                                                                                                                                                                                                                                                                                                                                                                                                                                                                                                                                                                                                                                                                                                                                                                      |                      |
|                                                                                                                         |                                                                                                                                                                                                                                                                                                                                                                                                                                                                                                                                                                                                                                                                                                                                                                                                                                                                                                                                                                                                                                                                                           |                      |
| 1                                                                                                                       | Decomposition of Value-added by Industry (Forward Linkages)                                                                                                                                                                                                                                                                                                                                                                                                                                                                                                                                                                                                                                                                                                                                                                                                                                                                                                                                                                                                                               |                      |
| 1                                                                                                                       |                                                                                                                                                                                                                                                                                                                                                                                                                                                                                                                                                                                                                                                                                                                                                                                                                                                                                                                                                                                                                                                                                           |                      |
| 2                                                                                                                       | Decomposition of Value-added by Industry (Forward Linkages)  Decomposition of Final Goods Production by Economy/Sector (Backward Linkages)  Kong, China                                                                                                                                                                                                                                                                                                                                                                                                                                                                                                                                                                                                                                                                                                                                                                                                                                                                                                                                   | 16                   |
| 2                                                                                                                       | Decomposition of Value-added by Industry (Forward Linkages)                                                                                                                                                                                                                                                                                                                                                                                                                                                                                                                                                                                                                                                                                                                                                                                                                                                                                                                                                                                                                               | 16                   |
| 2<br>Hong                                                                                                               | Decomposition of Value-added by Industry (Forward Linkages)                                                                                                                                                                                                                                                                                                                                                                                                                                                                                                                                                                                                                                                                                                                                                                                                                                                                                                                                                                                                                               | 16                   |
| 2<br>Hong<br>1.1.1a<br>1.1.1b<br>1.1.2a                                                                                 | Decomposition of Value-added by Industry (Forward Linkages)                                                                                                                                                                                                                                                                                                                                                                                                                                                                                                                                                                                                                                                                                                                                                                                                                                                                                                                                                                                                                               | 16                   |
| 2<br>Hong<br>1.1.1a<br>1.1.1b                                                                                           | Decomposition of Value-added by Industry (Forward Linkages)                                                                                                                                                                                                                                                                                                                                                                                                                                                                                                                                                                                                                                                                                                                                                                                                                                                                                                                                                                                                                               | 16<br>19<br>19<br>19 |
| 2<br>Hong<br>1.1.1a<br>1.1.1b<br>1.1.2a                                                                                 | Decomposition of Value-added by Industry (Forward Linkages)                                                                                                                                                                                                                                                                                                                                                                                                                                                                                                                                                                                                                                                                                                                                                                                                                                                                                                                                                                                                                               | 16<br>19<br>19<br>19 |
| 2<br>Hong<br>1.1.1a<br>1.1.1b<br>1.1.2a<br>1.1.2b                                                                       | Decomposition of Value-added by Industry (Forward Linkages)                                                                                                                                                                                                                                                                                                                                                                                                                                                                                                                                                                                                                                                                                                                                                                                                                                                                                                                                                                                                                               | 161919191919         |
| 2<br>Hong<br>1.1.1a<br>1.1.1b<br>1.1.2a<br>1.1.2b<br>1.1.2c                                                             | Decomposition of Value-added by Industry (Forward Linkages)                                                                                                                                                                                                                                                                                                                                                                                                                                                                                                                                                                                                                                                                                                                                                                                                                                                                                                                                                                                                                               | 161919191920         |
| Hong<br>1.1.1a<br>1.1.1b<br>1.1.2a<br>1.1.2b<br>1.1.2c<br>1.1.3a                                                        | Decomposition of Value-added by Industry (Forward Linkages)                                                                                                                                                                                                                                                                                                                                                                                                                                                                                                                                                                                                                                                                                                                                                                                                                                                                                                                                                                                                                               | 16191919192020       |
| Hong<br>1.1.1a<br>1.1.1b<br>1.1.2a<br>1.1.2b<br>1.1.2c<br>1.1.3a<br>1.1.3b                                              | Decomposition of Value-added by Industry (Forward Linkages)                                                                                                                                                                                                                                                                                                                                                                                                                                                                                                                                                                                                                                                                                                                                                                                                                                                                                                                                                                                                                               | 16191919202020       |
| 2<br>Hong<br>1.1.1a<br>1.1.1b<br>1.1.2a<br>1.1.2b<br>1.1.2c<br>1.1.3a<br>1.1.3b<br>1.1.3c                               | Decomposition of Value-added by Industry (Forward Linkages)                                                                                                                                                                                                                                                                                                                                                                                                                                                                                                                                                                                                                                                                                                                                                                                                                                                                                                                                                                                                                               | 1619191920202020     |
| 2<br>Hong<br>1.1.1a<br>1.1.1b<br>1.1.2a<br>1.1.2b<br>1.1.2c<br>1.1.3a<br>1.1.3b<br>1.1.3c<br>1.1.4a                     | Decomposition of Value-added by Industry (Forward Linkages)  Decomposition of Final Goods Production by Economy/Sector (Backward Linkages)  Kong, China  Gross Domestic Product Scaled to 2010 Levels in Comparison with the Rest of the World, 2010–2017.  Gross Domestic Product Share by 5-Sector Aggregation, 2017.  Gross Domestic Product Trend by Final Consumption Expenditure Components, 2010–2017.  Share of Consumption Expenditure by Final Consumption Expenditure Components, 2010–2017.  Final Consumption Expenditure Total Trend and Shares by 5-Sector Aggregation, 2010–2017.  Gross Total Output Trend and Shares by 5-Sector Aggregation, 2010–2017.  Shares by 5-Sector Aggregation Attributed to Foreign and Domestic Final Demand, 2010 and 2017.  Gross Output by Production Attributed to Foreign and Domestic Demand, 2010–2017.  Intermediate Consumption Shares by 5-Sector Aggregation, 2010–2017.  Intermediate Consumption Ratio to Output by 5-Sector Aggregation, 2010 and 2017.  Shares of Domestic and Imported Intermediate Consumption, 2010–2017. | 1619191920202021     |
| 2<br>Hong<br>1.1.1a<br>1.1.1b<br>1.1.2a<br>1.1.2b<br>1.1.2c<br>1.1.3a<br>1.1.3b<br>1.1.3c<br>1.1.4a<br>1.1.4b           | Decomposition of Value-added by Industry (Forward Linkages)                                                                                                                                                                                                                                                                                                                                                                                                                                                                                                                                                                                                                                                                                                                                                                                                                                                                                                                                                                                                                               | 16191920202121       |
| 2<br>Hong<br>1.1.1a<br>1.1.1b<br>1.1.2a<br>1.1.2b<br>1.1.2c<br>1.1.3a<br>1.1.3b<br>1.1.3c<br>1.1.4a<br>1.1.4b<br>1.1.4c | Decomposition of Value-added by Industry (Forward Linkages)                                                                                                                                                                                                                                                                                                                                                                                                                                                                                                                                                                                                                                                                                                                                                                                                                                                                                                                                                                                                                               | 1619192020202121     |
| 2<br>Hong<br>1.1.1a<br>1.1.1b<br>1.1.2a<br>1.1.2c<br>1.1.3a<br>1.1.3b<br>1.1.3c<br>1.1.4a<br>1.1.4c<br>1.1.4d           | Decomposition of Value-added by Industry (Forward Linkages)                                                                                                                                                                                                                                                                                                                                                                                                                                                                                                                                                                                                                                                                                                                                                                                                                                                                                                                                                                                                                               | 1619192020212121     |