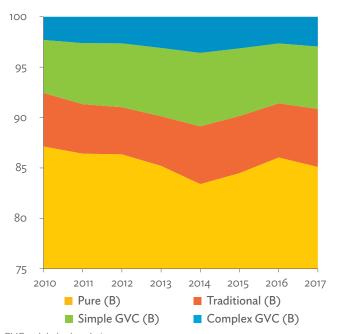

Input-Output Database.

Figure 2.4.6: Simple Global Value Chain Production Activities as a Share of Total Global Value Chain Production Activities Based on Forward Linkages, 2010–2017 (%)



GVC = global value chain.

Source: Asian Development Bank Multi-Regional Input-Output Database.

Click here for figure data

Figure 2.4.8: Structural Changes from 2010 to 2017 in Different Types of Value-Added Creation Activities Based on Backward Linkages



GVC = global value chain.

Note: Share in 2017 minus share in 2010, in percentage points. Source: Asian Development Bank Multi-Regional Input-Output Database.

Click here for figure data

Figure 2.4.7: Production Activities as a Share of Gross Domestic Product, by Type of Value-Added Creation Activities Based on Backward Linkages, 2010-2017 (%)



GVC = global value chain.

Source: Asian Development Bank Multi-Regional Input-Output Database.

Click here for figure data

Figure 2.4.9: Simple Global Value Chain Production Activities as a Share of Total Global Value Chain Production Activities Based on Backward Linkages (%)



GVC = global value chain.

Source: Asian Development Bank Multi-Regional Input-Output Database.

Figure 2.4.10: Global Value Chain Participation Based on Forward and Backward Linkages at the Sectoral Level, 2010 and 2017



ICT = information and communication technology. Source: Asian Development Bank Multi-Regional Input-Output Database.

Click here for figure data

Figure 2.4.11: Nominal Growth Rates of Different Value-Added Activities in the Manufacturing Sector, 2010-2017 (%)



Source: Asian Development Ba