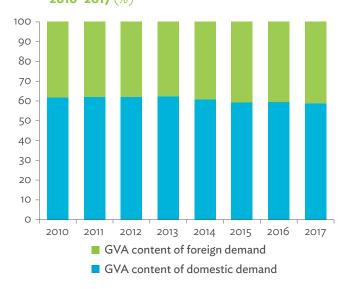

# TABLES, FIGURES, AND BOXES

| TAB   | LES                                                                                   |                |
|-------|---------------------------------------------------------------------------------------|----------------|
| 1     | Example of an Input-Output Table                                                      |                |
| 2     | Sector Aggregation Used in Input-Output Tables                                        |                |
| 3     | Multiregional Input-Output Table                                                      | 1              |
| Hong  | g Kong, China                                                                         |                |
| 1.1.1 | Gross Value Added Multipliers                                                         | 2              |
| 1.1.2 | Import Multipliers                                                                    | 2              |
| 1.1.3 | Output Multipliers                                                                    | 2              |
| 1.2.1 | Input-Output Backward Linkage                                                         | 2              |
| 1.2.2 | Input-Output Forward Linkage                                                          | 29             |
| 1.3.1 | Production Attributable to Domestic Linkages by Sector, 2010–2017                     | 34             |
| 1.3.2 | Production Attributable to Linkages with the Rest of the World by Sector, 2010–2017   | 34             |
| 1.3.3 | Net Intraregional Multipliers (M1), 2010–2017                                         | 3              |
| 1.3.4 | Net Interregional Multipliers (M2), 2010–2017                                         | 36             |
| 1.3.5 | Net Feedback Multipliers (M3), 2010–2017                                              | 3              |
| 1.3.6 | Comparison of Exports in Gross and Value-Added Terms, 2010–2017                       | 38             |
| 1.3.7 | Comparison of Revealed Comparative Advantage Measures in Gross and Value-Added Terms, |                |
|       | 2010-2017                                                                             | 38             |
| Japai | n                                                                                     |                |
| 2.1.1 | Gross Value Added Multipliers                                                         | 4 <sup>.</sup> |
| 2.1.2 | Import Multipliers                                                                    | -              |
| 2.1.3 | Output Multipliers                                                                    | 49             |
| 2.2.1 | Input-Output Backward Linkage                                                         | 5              |
| 2.2.2 | Input-Output Forward Linkage                                                          | _              |
| 2.3.1 | Production Attributable to Domestic Linkages by Sector, 2010–2017                     |                |
| 2.3.2 | Production Attributable to Linkages with the Rest of the World by Sector, 2010–2017   |                |
| 2.3.3 | Net Intraregional Multipliers (M1), 2010–2017                                         | 59             |
| 2.3.4 | Net Interregional Multipliers (M2), 2010–2017                                         | 60             |
| 2.3.5 | Net Feedback Multipliers (M3), 2010–2017                                              | 6              |
| 2.3.6 | Comparison of Exports in Gross and Value-Added Terms, 2010–2017                       | 6              |
| 2.3.7 | Comparison of Revealed Comparative Advantage Measures in Gross and Value-Added Terms, |                |
|       | 2010-2017                                                                             | 62             |
| Mong  | golia                                                                                 |                |
| 3.1.1 | Gross Value Added Multipliers                                                         | 7              |
| 3.1.2 | Import Multipliers                                                                    | 7              |
| 3.1.3 | Output Multipliers                                                                    | 7              |