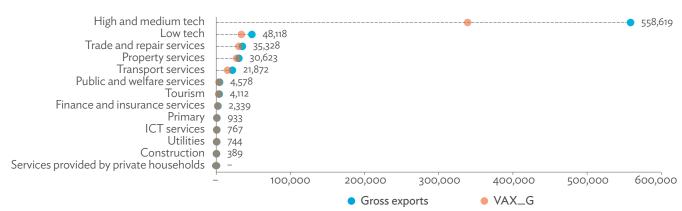

al Input-Output Database.

Click here for figure data

Figure 5.3.11: Total Foreign-Traded Output, 2010-2017 (\$ million)



\$ = United States dollar.

Source: Asian Development Bank Multi-Regional Input-Output Database.

Figure 5.3.12: Decomposition of Total Production Attributable to Domestic and Interregional Demand, 2010–2017 (\$ million)



<sup>\$ =</sup> United States dollar.

 $Source: A sian\ Development\ Bank\ Multi-Regional\ Input-Output\ Database.$ 

Click here for figure data

Figure 5.3.13: Growth Rates of Production Components Based on Two-Region Input-Output Table, 2010–2017 (%)



 $Source: A sian\ Development\ Bank\ Multi-Regional\ Input-Output\ Database.$ 

Click here for figure data

Figure 5.3.14: Gross Exports versus Value-Added Exports by Sector, 2017 (\$ million)



<sup>\$ =</sup> United States dollar, ICT = information and communication technology.

Note: "VAX\_G" refers to domestic value added ultimately absorbed abroad as defined in Wang, Wei, and Zhu (2013). Source: Asian Development Bank Multi-Regional Input-Output Database.

Figure 5.3.15: Comparison of Traditional and New Revealed Comparative Advantage by Sector, 2017



ICT = information and communication technology.

Note: "VAX\_G" refers to domestic value added ultimately absorbed abroad as defined in Wang, Wei, and Zhu (2013).

Source: Asian Development Bank Multi-Regional Input-Output Database.

Click here for figure data

Table 5.3.1: Production Attributable to Domestic Linkages by Sector, 2010–2017 (\$ million)

| Sectors              | 2010    | 2011    | 2012    | 2013          | 20