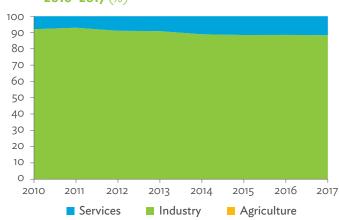

#### Tables, continued

|                                                                                                                         | Production Attributable to Domestic Linkages by Sector, 2010–2017                                                                                                                                                                                                                                                                                                                                                                                                                                                                                                                                                                                                                                                                                                                                                                                                                                                                                                                                                                                                                         | 154                  |
|-------------------------------------------------------------------------------------------------------------------------|-------------------------------------------------------------------------------------------------------------------------------------------------------------------------------------------------------------------------------------------------------------------------------------------------------------------------------------------------------------------------------------------------------------------------------------------------------------------------------------------------------------------------------------------------------------------------------------------------------------------------------------------------------------------------------------------------------------------------------------------------------------------------------------------------------------------------------------------------------------------------------------------------------------------------------------------------------------------------------------------------------------------------------------------------------------------------------------------|----------------------|
| 6.3.2                                                                                                                   | Production Attributable to Linkages with the Rest of the World by Sector, 2010–2017                                                                                                                                                                                                                                                                                                                                                                                                                                                                                                                                                                                                                                                                                                                                                                                                                                                                                                                                                                                                       | 154                  |
| 6.3.3                                                                                                                   | Net Intraregional Multipliers (M1), 2010–2017                                                                                                                                                                                                                                                                                                                                                                                                                                                                                                                                                                                                                                                                                                                                                                                                                                                                                                                                                                                                                                             | 155                  |
| 6.3.4                                                                                                                   | Net Interregional Multipliers (M2), 2010–2017                                                                                                                                                                                                                                                                                                                                                                                                                                                                                                                                                                                                                                                                                                                                                                                                                                                                                                                                                                                                                                             | 156                  |
| 6.3.5                                                                                                                   | Net Feedback Multipliers (M3), 2010–2017                                                                                                                                                                                                                                                                                                                                                                                                                                                                                                                                                                                                                                                                                                                                                                                                                                                                                                                                                                                                                                                  | 157                  |
| 6.3.6                                                                                                                   | Comparison of Exports in Gross and Value-Added Terms, 2010–2017                                                                                                                                                                                                                                                                                                                                                                                                                                                                                                                                                                                                                                                                                                                                                                                                                                                                                                                                                                                                                           | 158                  |
| 6.3.7                                                                                                                   | Comparison of Revealed Comparative Advantage Measures in Gross and Value-Added Terms, 2010–201                                                                                                                                                                                                                                                                                                                                                                                                                                                                                                                                                                                                                                                                                                                                                                                                                                                                                                                                                                                            | 7 158                |
| APP                                                                                                                     | ENDIX TABLES                                                                                                                                                                                                                                                                                                                                                                                                                                                                                                                                                                                                                                                                                                                                                                                                                                                                                                                                                                                                                                                                              |                      |
| A1.1                                                                                                                    | Hong Kong, China Input–Output Table, 2010                                                                                                                                                                                                                                                                                                                                                                                                                                                                                                                                                                                                                                                                                                                                                                                                                                                                                                                                                                                                                                                 |                      |
| A1.2                                                                                                                    | Hong Kong, China Input–Output Table, 2017                                                                                                                                                                                                                                                                                                                                                                                                                                                                                                                                                                                                                                                                                                                                                                                                                                                                                                                                                                                                                                                 | 175                  |
| A2.1                                                                                                                    | Japan Input–Output Table, 2010                                                                                                                                                                                                                                                                                                                                                                                                                                                                                                                                                                                                                                                                                                                                                                                                                                                                                                                                                                                                                                                            | 186                  |
| A2.2                                                                                                                    | Japan Input–Output Table, 2017                                                                                                                                                                                                                                                                                                                                                                                                                                                                                                                                                                                                                                                                                                                                                                                                                                                                                                                                                                                                                                                            | 196                  |
| A3.1                                                                                                                    | Mongolia Input–Output Table, 2010                                                                                                                                                                                                                                                                                                                                                                                                                                                                                                                                                                                                                                                                                                                                                                                                                                                                                                                                                                                                                                                         | 207                  |
| A3.2                                                                                                                    | Mongolia Input–Output Table, 2017                                                                                                                                                                                                                                                                                                                                                                                                                                                                                                                                                                                                                                                                                                                                                                                                                                                                                                                                                                                                                                                         | 217                  |
| A4.1                                                                                                                    | People's Republic of China Input-Output Table, 2010                                                                                                                                                                                                                                                                                                                                                                                                                                                                                                                                                                                                                                                                                                                                                                                                                                                                                                                                                                                                                                       |                      |
| A4.2                                                                                                                    | People's Republic of China Input-Output Table, 2017                                                                                                                                                                                                                                                                                                                                                                                                                                                                                                                                                                                                                                                                                                                                                                                                                                                                                                                                                                                                                                       | 238                  |
| A5.1                                                                                                                    | Republic of Korea Input-Output Table, 2010                                                                                                                                                                                                                                                                                                                                                                                                                                                                                                                                                                                                                                                                                                                                                                                                                                                                                                                                                                                                                                                | 249                  |
| A5.2                                                                                                                    | Republic of Korea Input-Output Table, 2017                                                                                                                                                                                                                                                                                                                                                                                                                                                                                                                                                                                                                                                                                                                                                                                                                                                                                                                                                                                                                                                | 259                  |
| A6.1                                                                                                                    | Taipei,China Input-Output Table, 2010                                                                                                                                                                                                                                                                                                                                                                                                                                                                                                                                                                                                                                                                                                                                                                                                                                                                                                                                                                                                                                                     | 270                  |
| A6.2                                                                                                                    | Taipei,China Input-Output Table, 2017                                                                                                                                                                                                                                                                                                                                                                                                                                                                                                                                                                                                                                                                                                                                                                                                                                                                                                                                                                                                                                                     | 280                  |
| FIGU                                                                                                                    | IDEC                                                                                                                                                                                                                                                                                                                                                                                                                                                                                                                                                                                                                                                                                                                                                                                                                                                                                                                                                                                                                                                                                      |                      |
|                                                                                                                         |                                                                                                                                                                                                                                                                                                                                                                                                                                                                                                                                                                                                                                                                                                                                                                                                                                                                                                                                                                                                                                                                                           |                      |
| 1                                                                                                                       | Decomposition of Value-added by Industry (Forward Linkages)                                                                                                                                                                                                                                                                                                                                                                                                                                                                                                                                                                                                                                                                                                                                                                                                                                                                                                                                                                                                                               |                      |
| 1                                                                                                                       |                                                                                                                                                                                                                                                                                                                                                                                                                                                                                                                                                                                                                                                                                                                                                                                                                                                                                                                                                                                                                                                                                           |                      |
| 2                                                                                                                       | Decomposition of Value-added by Industry (Forward Linkages)  Decomposition of Final Goods Production by Economy/Sector (Backward Linkages)  Kong, China                                                                                                                                                                                                                                                                                                                                                                                                                                                                                                                                                                                                                                                                                                                                                                                                                                                                                                                                   | 16                   |
| 2                                                                                                                       | Decomposition of Value-added by Industry (Forward Linkages)                                                                                                                                                                                                                                                                                                                                                                                                                                                                                                                                                                                                                                                                                                                                                                                                                                                                                                                                                                                                                               | 16                   |
| 2<br>Hong                                                                                                               | Decomposition of Value-added by Industry (Forward Linkages)                                                                                                                                                                                                                                                                                                                                                                                                                                                                                                                                                                                                                                                                                                                                                                                                                                                                                                                                                                                                                               | 16                   |
| 2<br>Hong<br>1.1.1a<br>1.1.1b<br>1.1.2a                                                                                 | Decomposition of Value-added by Industry (Forward Linkages)                                                                                                                                                                                                                                                                                                                                                                                                                                                                                                                                                                                                                                                                                                                                                                                                                                                                                                                                                                                                                               | 16                   |
| 2<br>Hong<br>1.1.1a<br>1.1.1b                                                                                           | Decomposition of Value-added by Industry (Forward Linkages)                                                                                                                                                                                                                                                                                                                                                                                                                                                                                                                                                                                                                                                                                                                                                                                                                                                                                                                                                                                                                               | 16<br>19<br>19<br>19 |
| 2<br>Hong<br>1.1.1a<br>1.1.1b<br>1.1.2a                                                                                 | Decomposition of Value-added by Industry (Forward Linkages)                                                                                                                                                                                                                                                                                                                                                                                                                                                                                                                                                                                                                                                                                                                                                                                                                                                                                                                                                                                                                               | 16<br>19<br>19<br>19 |
| 2<br>Hong<br>1.1.1a<br>1.1.1b<br>1.1.2a<br>1.1.2b                                                                       | Decomposition of Value-added by Industry (Forward Linkages)                                                                                                                                                                                                                                                                                                                                                                                                                                                                                                                                                                                                                                                                                                                                                                                                                                                                                                                                                                                                                               | 161919191919         |
| 2<br>Hong<br>1.1.1a<br>1.1.1b<br>1.1.2a<br>1.1.2b<br>1.1.2c                                                             | Decomposition of Value-added by Industry (Forward Linkages)                                                                                                                                                                                                                                                                                                                                                                                                                                                                                                                                                                                                                                                                                                                                                                                                                                                                                                                                                                                                                               | 161919191920         |
| Hong<br>1.1.1a<br>1.1.1b<br>1.1.2a<br>1.1.2b<br>1.1.2c<br>1.1.3a                                                        | Decomposition of Value-added by Industry (Forward Linkages)                                                                                                                                                                                                                                                                                                                                                                                                                                                                                                                                                                                                                                                                                                                                                                                                                                                                                                                                                                                                                               | 16191919192020       |
| Hong<br>1.1.1a<br>1.1.1b<br>1.1.2a<br>1.1.2b<br>1.1.2c<br>1.1.3a<br>1.1.3b                                              | Decomposition of Value-added by Industry (Forward Linkages)                                                                                                                                                                                                                                                                                                                                                                                                                                                                                                                                                                                                                                                                                                                                                                                                                                                                                                                                                                                                                               | 16191919202020       |
| 2<br>Hong<br>1.1.1a<br>1.1.1b<br>1.1.2a<br>1.1.2b<br>1.1.2c<br>1.1.3a<br>1.1.3b<br>1.1.3c                               | Decomposition of Value-added by Industry (Forward Linkages)                                                                                                                                                                                                                                                                                                                                                                                                                                                                                                                                                                                                                                                                                                                                                                                                                                                                                                                                                                                                                               | 1619191920202020     |
| 2<br>Hong<br>1.1.1a<br>1.1.1b<br>1.1.2a<br>1.1.2b<br>1.1.2c<br>1.1.3a<br>1.1.3b<br>1.1.3c<br>1.1.4a                     | Decomposition of Value-added by Industry (Forward Linkages)  Decomposition of Final Goods Production by Economy/Sector (Backward Linkages)  Kong, China  Gross Domestic Product Scaled to 2010 Levels in Comparison with the Rest of the World, 2010–2017.  Gross Domestic Product Share by 5-Sector Aggregation, 2017.  Gross Domestic Product Trend by Final Consumption Expenditure Components, 2010–2017.  Share of Consumption Expenditure by Final Consumption Expenditure Components, 2010–2017.  Final Consumption Expenditure Total Trend and Shares by 5-Sector Aggregation, 2010–2017.  Gross Total Output Trend and Shares by 5-Sector Aggregation, 2010–2017.  Shares by 5-Sector Aggregation Attributed to Foreign and Domestic Final Demand, 2010 and 2017.  Gross Output by Production Attributed to Foreign and Domestic Demand, 2010–2017.  Intermediate Consumption Shares by 5-Sector Aggregation, 2010–2017.  Intermediate Consumption Ratio to Output by 5-Sector Aggregation, 2010 and 2017.  Shares of Domestic and Imported Intermediate Consumption, 2010–2017. | 1619191920202021     |
| 2<br>Hong<br>1.1.1a<br>1.1.1b<br>1.1.2a<br>1.1.2b<br>1.1.2c<br>1.1.3a<br>1.1.3b<br>1.1.3c<br>1.1.4a<br>1.1.4b           | Decomposition of Value-added by Industry (Forward Linkages)                                                                                                                                                                                                                                                                                                                                                                                                                                                                                                                                                                                                                                                                                                                                                                                                                                                                                                                                                                                                                               | 16191920202121       |
| 2<br>Hong<br>1.1.1a<br>1.1.1b<br>1.1.2a<br>1.1.2b<br>1.1.2c<br>1.1.3a<br>1.1.3b<br>1.1.3c<br>1.1.4a<br>1.1.4b<br>1.1.4c | Decomposition of Value-added by Industry (Forward Linkages)                                                                                                                                                                                                                                                                                                                                                                                                                                                                                                                                                                                                                                                                                                                                                                                                                                                                                                                                                                                                                               | 1619192020202121     |
| 2<br>Hong<br>1.1.1a<br>1.1.1b<br>1.1.2a<br>1.1.2c<br>1.1.3a<br>1.1.3b<br>1.1.3c<br>1.1.4a<br>1.1.4c<br>1.1.4d           | Decomposition of Value-added by Industry (Forward Linkages)                                                                                                                                                                                                                                                                                                                                                                                                                                                                                                                                                                                                                                                                                                                                                                                                                                                                                                                                                                                                                               | 1619192020212121     |