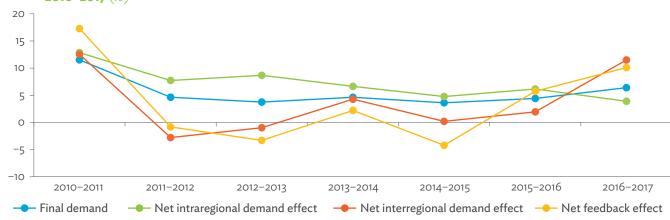

#### Tables, continued

|                                                                                                                         | Production Attributable to Domestic Linkages by Sector, 2010–2017                                                                                                                                                                                                                                                                                                                                                                                                                                                                                                                                                                                                                                                                                                                                                                                                                                                                                                                                                                                                                         | 154                  |
|-------------------------------------------------------------------------------------------------------------------------|-------------------------------------------------------------------------------------------------------------------------------------------------------------------------------------------------------------------------------------------------------------------------------------------------------------------------------------------------------------------------------------------------------------------------------------------------------------------------------------------------------------------------------------------------------------------------------------------------------------------------------------------------------------------------------------------------------------------------------------------------------------------------------------------------------------------------------------------------------------------------------------------------------------------------------------------------------------------------------------------------------------------------------------------------------------------------------------------|----------------------|
| 6.3.2                                                                                                                   | Production Attributable to Linkages with the Rest of the World by Sector, 2010–2017                                                                                                                                                                                                                                                                                                                                                                                                                                                                                                                                                                                                                                                                                                                                                                                                                                                                                                                                                                                                       | 154                  |
| 6.3.3                                                                                                                   | Net Intraregional Multipliers (M1), 2010–2017                                                                                                                                                                                                                                                                                                                                                                                                                                                                                                                                                                                                                                                                                                                                                                                                                                                                                                                                                                                                                                             | 155                  |
| 6.3.4                                                                                                                   | Net Interregional Multipliers (M2), 2010–2017                                                                                                                                                                                                                                                                                                                                                                                                                                                                                                                                                                                                                                                                                                                                                                                                                                                                                                                                                                                                                                             | 156                  |
| 6.3.5                                                                                                                   | Net Feedback Multipliers (M3), 2010–2017                                                                                                                                                                                                                                                                                                                                                                                                                                                                                                                                                                                                                                                                                                                                                                                                                                                                                                                                                                                                                                                  | 157                  |
| 6.3.6                                                                                                                   | Comparison of Exports in Gross and Value-Added Terms, 2010–2017                                                                                                                                                                                                                                                                                                                                                                                                                                                                                                                                                                                                                                                                                                                                                                                                                                                                                                                                                                                                                           | 158                  |
| 6.3.7                                                                                                                   | Comparison of Revealed Comparative Advantage Measures in Gross and Value-Added Terms, 2010–201                                                                                                                                                                                                                                                                                                                                                                                                                                                                                                                                                                                                                                                                                                                                                                                                                                                                                                                                                                                            | 7 158                |
| APP                                                                                                                     | ENDIX TABLES                                                                                                                                                                                                                                                                                                                                                                                                                                                                                                                                                                                                                                                                                                                                                                                                                                                                                                                                                                                                                                                                              |                      |
| A1.1                                                                                                                    | Hong Kong, China Input–Output Table, 2010                                                                                                                                                                                                                                                                                                                                                                                                                                                                                                                                                                                                                                                                                                                                                                                                                                                                                                                                                                                                                                                 |                      |
| A1.2                                                                                                                    | Hong Kong, China Input–Output Table, 2017                                                                                                                                                                                                                                                                                                                                                                                                                                                                                                                                                                                                                                                                                                                                                                                                                                                                                                                                                                                                                                                 | 175                  |
| A2.1                                                                                                                    | Japan Input–Output Table, 2010                                                                                                                                                                                                                                                                                                                                                                                                                                                                                                                                                                                                                                                                                                                                                                                                                                                                                                                                                                                                                                                            | 186                  |
| A2.2                                                                                                                    | Japan Input–Output Table, 2017                                                                                                                                                                                                                                                                                                                                                                                                                                                                                                                                                                                                                                                                                                                                                                                                                                                                                                                                                                                                                                                            | 196                  |
| A3.1                                                                                                                    | Mongolia Input–Output Table, 2010                                                                                                                                                                                                                                                                                                                                                                                                                                                                                                                                                                                                                                                                                                                                                                                                                                                                                                                                                                                                                                                         | 207                  |
| A3.2                                                                                                                    | Mongolia Input–Output Table, 2017                                                                                                                                                                                                                                                                                                                                                                                                                                                                                                                                                                                                                                                                                                                                                                                                                                                                                                                                                                                                                                                         | 217                  |
| A4.1                                                                                                                    | People's Republic of China Input-Output Table, 2010                                                                                                                                                                                                                                                                                                                                                                                                                                                                                                                                                                                                                                                                                                                                                                                                                                                                                                                                                                                                                                       |                      |
| A4.2                                                                                                                    | People's Republic of China Input-Output Table, 2017                                                                                                                                                                                                                                                                                                                                                                                                                                                                                                                                                                                                                                                                                                                                                                                                                                                                                                                                                                                                                                       | 238                  |
| A5.1                                                                                                                    | Republic of Korea Input-Output Table, 2010                                                                                                                                                                                                                                                                                                                                                                                                                                                                                                                                                                                                                                                                                                                                                                                                                                                                                                                                                                                                                                                | 249                  |
| A5.2                                                                                                                    | Republic of Korea Input-Output Table, 2017                                                                                                                                                                                                                                                                                                                                                                                                                                                                                                                                                                                                                                                                                                                                                                                                                                                                                                                                                                                                                                                | 259                  |
| A6.1                                                                                                                    | Taipei,China Input-Output Table, 2010                                                                                                                                                                                                                                                                                                                                                                                                                                                                                                                                                                                                                                                                                                                                                                                                                                                                                                                                                                                                                                                     | 270                  |
| A6.2                                                                                                                    | Taipei,China Input-Output Table, 2017                                                                                                                                                                                                                                                                                                                                                                                                                                                                                                                                                                                                                                                                                                                                                                                                                                                                                                                                                                                                                                                     | 280                  |
| FIGU                                                                                                                    | IDEC                                                                                                                                                                                                                                                                                                                                                                                                                                                                                                                                                                                                                                                                                                                                                                                                                                                                                                                                                                                                                                                                                      |                      |
|                                                                                                                         |                                                                                                                                                                                                                                                                                                                                                                                                                                                                                                                                                                                                                                                                                                                                                                                                                                                                                                                                                                                                                                                                                           |                      |
| 1                                                                                                                       | Decomposition of Value-added by Industry (Forward Linkages)                                                                                                                                                                                                                                                                                                                                                                                                                                                                                                                                                                                                                                                                                                                                                                                                                                                                                                                                                                                                                               |                      |
| 1                                                                                                                       |                                                                                                                                                                                                                                                                                                                                                                                                                                                                                                                                                                                                                                                                                                                                                                                                                                                                                                                                                                                                                                                                                           |                      |
| 2                                                                                                                       | Decomposition of Value-added by Industry (Forward Linkages)  Decomposition of Final Goods Production by Economy/Sector (Backward Linkages)  Kong, China                                                                                                                                                                                                                                                                                                                                                                                                                                                                                                                                                                                                                                                                                                                                                                                                                                                                                                                                   | 16                   |
| 2                                                                                                                       | Decomposition of Value-added by Industry (Forward Linkages)                                                                                                                                                                                                                                                                                                                                                                                                                                                                                                                                                                                                                                                                                                                                                                                                                                                                                                                                                                                                                               | 16                   |
| 2<br>Hong                                                                                                               | Decomposition of Value-added by Industry (Forward Linkages)                                                                                                                                                                                                                                                                                                                                                                                                                                                                                                                                                                                                                                                                                                                                                                                                                                                                                                                                                                                                                               | 16                   |
| 2<br>Hong<br>1.1.1a<br>1.1.1b<br>1.1.2a                                                                                 | Decomposition of Value-added by Industry (Forward Linkages)                                                                                                                                                                                                                                                                                                                                                                                                                                                                                                                                                                                                                                                                                                                                                                                                                                                                                                                                                                                                                               | 16                   |
| 2<br>Hong<br>1.1.1a<br>1.1.1b                                                                                           | Decomposition of Value-added by Industry (Forward Linkages)                                                                                                                                                                                                                                                                                                                                                                                                                                                                                                                                                                                                                                                                                                                                                                                                                                                                                                                                                                                                                               | 16<br>19<br>19<br>19 |
| 2<br>Hong<br>1.1.1a<br>1.1.1b<br>1.1.2a                                                                                 | Decomposition of Value-added by Industry (Forward Linkages)                                                                                                                                                                                                                                                                                                                                                                                                                                                                                                                                                                                                                                                                                                                                                                                                                                                                                                                                                                                                                               | 16<br>19<br>19<br>19 |
| 2<br>Hong<br>1.1.1a<br>1.1.1b<br>1.1.2a<br>1.1.2b                                                                       | Decomposition of Value-added by Industry (Forward Linkages)                                                                                                                                                                                                                                                                                                                                                                                                                                                                                                                                                                                                                                                                                                                                                                                                                                                                                                                                                                                                                               | 161919191919         |
| 2<br>Hong<br>1.1.1a<br>1.1.1b<br>1.1.2a<br>1.1.2b<br>1.1.2c                                                             | Decomposition of Value-added by Industry (Forward Linkages)                                                                                                                                                                                                                                                                                                                                                                                                                                                                                                                                                                                                                                                                                                                                                                                                                                                                                                                                                                                                                               | 161919191920         |
| Hong<br>1.1.1a<br>1.1.1b<br>1.1.2a<br>1.1.2b<br>1.1.2c<br>1.1.3a                                                        | Decomposition of Value-added by Industry (Forward Linkages)                                                                                                                                                                                                                                                                                                                                                                                                                                                                                                                                                                                                                                                                                                                                                                                                                                                                                                                                                                                                                               | 16191919192020       |
| Hong<br>1.1.1a<br>1.1.1b<br>1.1.2a<br>1.1.2b<br>1.1.2c<br>1.1.3a<br>1.1.3b                                              | Decomposition of Value-added by Industry (Forward Linkages)                                                                                                                                                                                                                                                                                                                                                                                                                                                                                                                                                                                                                                                                                                                                                                                                                                                                                                                                                                                                                               | 16191919202020       |
| 2<br>Hong<br>1.1.1a<br>1.1.1b<br>1.1.2a<br>1.1.2b<br>1.1.2c<br>1.1.3a<br>1.1.3b<br>1.1.3c                               | Decomposition of Value-added by Industry (Forward Linkages)                                                                                                                                                                                                                                                                                                                                                                                                                                                                                                                                                                                                                                                                                                                                                                                                                                                                                                                                                                                                                               | 1619191920202020     |
| 2<br>Hong<br>1.1.1a<br>1.1.1b<br>1.1.2a<br>1.1.2b<br>1.1.2c<br>1.1.3a<br>1.1.3b<br>1.1.3c<br>1.1.4a                     | Decomposition of Value-added by Industry (Forward Linkages)  Decomposition of Final Goods Production by Economy/Sector (Backward Linkages)  Kong, China  Gross Domestic Product Scaled to 2010 Levels in Comparison with the Rest of the World, 2010–2017.  Gross Domestic Product Share by 5-Sector Aggregation, 2017.  Gross Domestic Product Trend by Final Consumption Expenditure Components, 2010–2017.  Share of Consumption Expenditure by Final Consumption Expenditure Components, 2010–2017.  Final Consumption Expenditure Total Trend and Shares by 5-Sector Aggregation, 2010–2017.  Gross Total Output Trend and Shares by 5-Sector Aggregation, 2010–2017.  Shares by 5-Sector Aggregation Attributed to Foreign and Domestic Final Demand, 2010 and 2017.  Gross Output by Production Attributed to Foreign and Domestic Demand, 2010–2017.  Intermediate Consumption Shares by 5-Sector Aggregation, 2010–2017.  Intermediate Consumption Ratio to Output by 5-Sector Aggregation, 2010 and 2017.  Shares of Domestic and Imported Intermediate Consumption, 2010–2017. | 1619191920202021     |
| 2<br>Hong<br>1.1.1a<br>1.1.1b<br>1.1.2a<br>1.1.2b<br>1.1.2c<br>1.1.3a<br>1.1.3b<br>1.1.3c<br>1.1.4a<br>1.1.4b           | Decomposition of Value-added by Industry (Forward Linkages)                                                                                                                                                                                                                                                                                                                                                                                                                                                                                                                                                                                                                                                                                                                                                                                                                                                                                                                                                                                                                               | 16191920202121       |
| 2<br>Hong<br>1.1.1a<br>1.1.1b<br>1.1.2a<br>1.1.2b<br>1.1.2c<br>1.1.3a<br>1.1.3b<br>1.1.3c<br>1.1.4a<br>1.1.4b<br>1.1.4c | Decomposition of Value-added by Industry (Forward Linkages)                                                                                                                                                                                                                                                                                                                                                                                                                                                                                                                                                                                                                                                                                                                                                                                                                                                                                                                                                                                                                               | 1619192020202121     |
| 2<br>Hong<br>1.1.1a<br>1.1.1b<br>1.1.2a<br>1.1.2c<br>1.1.3a<br>1.1.3b<br>1.1.3c<br>1.1.4a<br>1.1.4c<br>1.1.4d           | Decomposition of Value-added by Industry (Forward Linkages)                                                                                                                                                                                                                                                                                                                                                                                                                                                                                                                                                                                                                                                                                                                                                                                                                                                                                                                                                                                                                               | 1619192020212121     |