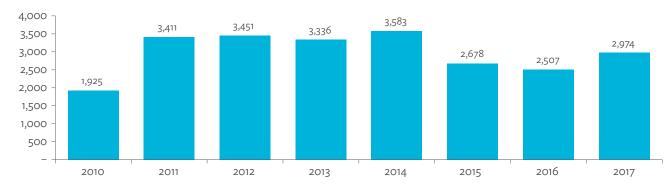

# TABLES, FIGURES, AND BOXES

| TAB   | LES                                                                                   |                |
|-------|---------------------------------------------------------------------------------------|----------------|
| 1     | Example of an Input-Output Table                                                      |                |
| 2     | Sector Aggregation Used in Input-Output Tables                                        |                |
| 3     | Multiregional Input-Output Table                                                      | 1              |
| Hong  | g Kong, China                                                                         |                |
| 1.1.1 | Gross Value Added Multipliers                                                         | 2              |
| 1.1.2 | Import Multipliers                                                                    | 2              |
| 1.1.3 | Output Multipliers                                                                    | 2              |
| 1.2.1 | Input-Output Backward Linkage                                                         | 2              |
| 1.2.2 | Input-Output Forward Linkage                                                          | 29             |
| 1.3.1 | Production Attributable to Domestic Linkages by Sector, 2010–2017                     | 34             |
| 1.3.2 | Production Attributable to Linkages with the Rest of the World by Sector, 2010–2017   | 34             |
| 1.3.3 | Net Intraregional Multipliers (M1), 2010–2017                                         | 3              |
| 1.3.4 | Net Interregional Multipliers (M2), 2010–2017                                         | 36             |
| 1.3.5 | Net Feedback Multipliers (M3), 2010–2017                                              | 3              |
| 1.3.6 | Comparison of Exports in Gross and Value-Added Terms, 2010–2017                       | 38             |
| 1.3.7 | Comparison of Revealed Comparative Advantage Measures in Gross and Value-Added Terms, |                |
|       | 2010-2017                                                                             | 38             |
| Japai | n                                                                                     |                |
| 2.1.1 | Gross Value Added Multipliers                                                         | 4 <sup>.</sup> |
| 2.1.2 | Import Multipliers                                                                    | -              |
| 2.1.3 | Output Multipliers                                                                    | 49             |
| 2.2.1 | Input-Output Backward Linkage                                                         | 5              |
| 2.2.2 | Input-Output Forward Linkage                                                          | _              |
| 2.3.1 | Production Attributable to Domestic Linkages by Sector, 2010–2017                     |                |
| 2.3.2 | Production Attributable to Linkages with the Rest of the World by Sector, 2010–2017   |                |
| 2.3.3 | Net Intraregional Multipliers (M1), 2010–2017                                         | 59             |
| 2.3.4 | Net Interregional Multipliers (M2), 2010–2017                                         | 60             |
| 2.3.5 | Net Feedback Multipliers (M3), 2010–2017                                              | 6              |
| 2.3.6 | Comparison of Exports in Gross and Value-Added Terms, 2010–2017                       | 6              |
| 2.3.7 | Comparison of Revealed Comparative Advantage Measures in Gross and Value-Added Terms, |                |
|       | 2010-2017                                                                             | 62             |
| Mong  | golia                                                                                 |                |
| 3.1.1 | Gross Value Added Multipliers                                                         | 7              |
| 3.1.2 | Import Multipliers                                                                    | 7              |
| 3.1.3 | Output Multipliers                                                                    | 7              |