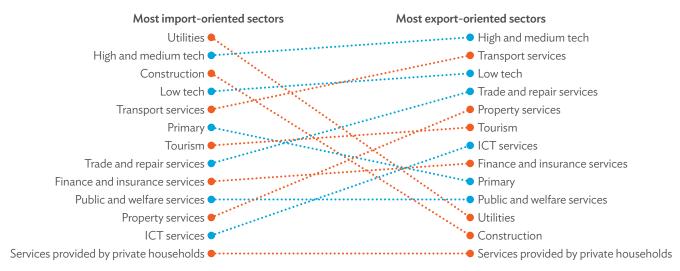

# TABLES, FIGURES, AND BOXES

| TAB   | LES                                                                                   |                |
|-------|---------------------------------------------------------------------------------------|----------------|
| 1     | Example of an Input-Output Table                                                      |                |
| 2     | Sector Aggregation Used in Input-Output Tables                                        |                |
| 3     | Multiregional Input-Output Table                                                      | 1              |
| Hong  | g Kong, China                                                                         |                |
| 1.1.1 | Gross Value Added Multipliers                                                         | 2              |
| 1.1.2 | Import Multipliers                                                                    | 2              |
| 1.1.3 | Output Multipliers                                                                    | 2              |
| 1.2.1 | Input-Output Backward Linkage                                                         | 2              |
| 1.2.2 | Input-Output Forward Linkage                                                          | 29             |
| 1.3.1 | Production Attributable to Domestic Linkages by Sector, 2010–2017                     | 34             |
| 1.3.2 | Production Attributable to Linkages with the Rest of the World by Sector, 2010–2017   | 34             |
| 1.3.3 | Net Intraregional Multipliers (M1), 2010–2017                                         | 3              |
| 1.3.4 | Net Interregional Multipliers (M2), 2010–2017                                         | 36             |
| 1.3.5 | Net Feedback Multipliers (M3), 2010–2017                                              | 3              |
| 1.3.6 | Comparison of Exports in Gross and Value-Added Terms, 2010–2017                       | 38             |
| 1.3.7 | Comparison of Revealed Comparative Advantage Measures in Gross and Value-Added Terms, |                |
|       | 2010-2017                                                                             | 38             |
| Japai | n                                                                                     |                |
| 2.1.1 | Gross Value Added Multipliers                                                         | 4 <sup>.</sup> |
| 2.1.2 | Import Multipliers                                                                    | -              |
| 2.1.3 | Output Multipliers                                                                    | 49             |
| 2.2.1 | Input-Output Backward Linkage                                                         | 5              |
| 2.2.2 | Input-Output Forward Linkage                                                          | _              |
| 2.3.1 | Production Attributable to Domestic Linkages by Sector, 2010–2017                     |                |
| 2.3.2 | Production Attributable to Linkages with the Rest of the World by Sector, 2010–2017   |                |
| 2.3.3 | Net Intraregional Multipliers (M1), 2010–2017                                         | 59             |
| 2.3.4 | Net Interregional Multipliers (M2), 2010–2017                                         | 60             |
| 2.3.5 | Net Feedback Multipliers (M3), 2010–2017                                              | 6              |
| 2.3.6 | Comparison of Exports in Gross and Value-Added Terms, 2010–2017                       | 6              |
| 2.3.7 | Comparison of Revealed Comparative Advantage Measures in Gross and Value-Added Terms, |                |
|       | 2010-2017                                                                             | 62             |
| Mong  | golia                                                                                 |                |
| 3.1.1 | Gross Value Added Multipliers                                                         | 7              |
| 3.1.2 | Import Multipliers                                                                    | 7              |
| 3.1.3 | Output Multipliers                                                                    | 7              |