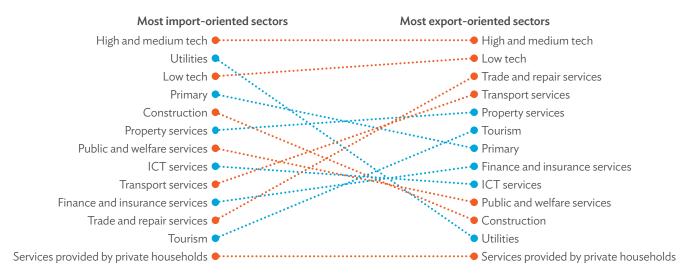

#### Tables, continued

|                                                                                                                         | Production Attributable to Domestic Linkages by Sector, 2010–2017                                                                                                                                                                                                                                                                                                                                                                                                                                                                                                                                                                                                                                                                                                                                                                                                                                                                                                                                                                                                                         | 154                  |
|-------------------------------------------------------------------------------------------------------------------------|-------------------------------------------------------------------------------------------------------------------------------------------------------------------------------------------------------------------------------------------------------------------------------------------------------------------------------------------------------------------------------------------------------------------------------------------------------------------------------------------------------------------------------------------------------------------------------------------------------------------------------------------------------------------------------------------------------------------------------------------------------------------------------------------------------------------------------------------------------------------------------------------------------------------------------------------------------------------------------------------------------------------------------------------------------------------------------------------|----------------------|
| 6.3.2                                                                                                                   | Production Attributable to Linkages with the Rest of the World by Sector, 2010–2017                                                                                                                                                                                                                                                                                                                                                                                                                                                                                                                                                                                                                                                                                                                                                                                                                                                                                                                                                                                                       | 154                  |
| 6.3.3                                                                                                                   | Net Intraregional Multipliers (M1), 2010–2017                                                                                                                                                                                                                                                                                                                                                                                                                                                                                                                                                                                                                                                                                                                                                                                                                                                                                                                                                                                                                                             | 155                  |
| 6.3.4                                                                                                                   | Net Interregional Multipliers (M2), 2010–2017                                                                                                                                                                                                                                                                                                                                                                                                                                                                                                                                                                                                                                                                                                                                                                                                                                                                                                                                                                                                                                             | 156                  |
| 6.3.5                                                                                                                   | Net Feedback Multipliers (M3), 2010–2017                                                                                                                                                                                                                                                                                                                                                                                                                                                                                                                                                                                                                                                                                                                                                                                                                                                                                                                                                                                                                                                  | 157                  |
| 6.3.6                                                                                                                   | Comparison of Exports in Gross and Value-Added Terms, 2010–2017                                                                                                                                                                                                                                                                                                                                                                                                                                                                                                                                                                                                                                                                                                                                                                                                                                                                                                                                                                                                                           | 158                  |
| 6.3.7                                                                                                                   | Comparison of Revealed Comparative Advantage Measures in Gross and Value-Added Terms, 2010–201                                                                                                                                                                                                                                                                                                                                                                                                                                                                                                                                                                                                                                                                                                                                                                                                                                                                                                                                                                                            | 7 158                |
| APP                                                                                                                     | ENDIX TABLES                                                                                                                                                                                                                                                                                                                                                                                                                                                                                                                                                                                                                                                                                                                                                                                                                                                                                                                                                                                                                                                                              |                      |
| A1.1                                                                                                                    | Hong Kong, China Input–Output Table, 2010                                                                                                                                                                                                                                                                                                                                                                                                                                                                                                                                                                                                                                                                                                                                                                                                                                                                                                                                                                                                                                                 |                      |
| A1.2                                                                                                                    | Hong Kong, China Input–Output Table, 2017                                                                                                                                                                                                                                                                                                                                                                                                                                                                                                                                                                                                                                                                                                                                                                                                                                                                                                                                                                                                                                                 | 175                  |
| A2.1                                                                                                                    | Japan Input–Output Table, 2010                                                                                                                                                                                                                                                                                                                                                                                                                                                                                                                                                                                                                                                                                                                                                                                                                                                                                                                                                                                                                                                            | 186                  |
| A2.2                                                                                                                    | Japan Input–Output Table, 2017                                                                                                                                                                                                                                                                                                                                                                                                                                                                                                                                                                                                                                                                                                                                                                                                                                                                                                                                                                                                                                                            | 196                  |
| A3.1                                                                                                                    | Mongolia Input–Output Table, 2010                                                                                                                                                                                                                                                                                                                                                                                                                                                                                                                                                                                                                                                                                                                                                                                                                                                                                                                                                                                                                                                         | 207                  |
| A3.2                                                                                                                    | Mongolia Input–Output Table, 2017                                                                                                                                                                                                                                                                                                                                                                                                                                                                                                                                                                                                                                                                                                                                                                                                                                                                                                                                                                                                                                                         | 217                  |
| A4.1                                                                                                                    | People's Republic of China Input-Output Table, 2010                                                                                                                                                                                                                                                                                                                                                                                                                                                                                                                                                                                                                                                                                                                                                                                                                                                                                                                                                                                                                                       |                      |
| A4.2                                                                                                                    | People's Republic of China Input-Output Table, 2017                                                                                                                                                                                                                                                                                                                                                                                                                                                                                                                                                                                                                                                                                                                                                                                                                                                                                                                                                                                                                                       | 238                  |
| A5.1                                                                                                                    | Republic of Korea Input-Output Table, 2010                                                                                                                                                                                                                                                                                                                                                                                                                                                                                                                                                                                                                                                                                                                                                                                                                                                                                                                                                                                                                                                | 249                  |
| A5.2                                                                                                                    | Republic of Korea Input-Output Table, 2017                                                                                                                                                                                                                                                                                                                                                                                                                                                                                                                                                                                                                                                                                                                                                                                                                                                                                                                                                                                                                                                | 259                  |
| A6.1                                                                                                                    | Taipei,China Input-Output Table, 2010                                                                                                                                                                                                                                                                                                                                                                                                                                                                                                                                                                                                                                                                                                                                                                                                                                                                                                                                                                                                                                                     | 270                  |
| A6.2                                                                                                                    | Taipei,China Input-Output Table, 2017                                                                                                                                                                                                                                                                                                                                                                                                                                                                                                                                                                                                                                                                                                                                                                                                                                                                                                                                                                                                                                                     | 280                  |
| FIGU                                                                                                                    | IDEC                                                                                                                                                                                                                                                                                                                                                                                                                                                                                                                                                                                                                                                                                                                                                                                                                                                                                                                                                                                                                                                                                      |                      |
|                                                                                                                         |                                                                                                                                                                                                                                                                                                                                                                                                                                                                                                                                                                                                                                                                                                                                                                                                                                                                                                                                                                                                                                                                                           |                      |
| 1                                                                                                                       | Decomposition of Value-added by Industry (Forward Linkages)                                                                                                                                                                                                                                                                                                                                                                                                                                                                                                                                                                                                                                                                                                                                                                                                                                                                                                                                                                                                                               |                      |
| 1                                                                                                                       |                                                                                                                                                                                                                                                                                                                                                                                                                                                                                                                                                                                                                                                                                                                                                                                                                                                                                                                                                                                                                                                                                           |                      |
| 2                                                                                                                       | Decomposition of Value-added by Industry (Forward Linkages)  Decomposition of Final Goods Production by Economy/Sector (Backward Linkages)  Kong, China                                                                                                                                                                                                                                                                                                                                                                                                                                                                                                                                                                                                                                                                                                                                                                                                                                                                                                                                   | 16                   |
| 2                                                                                                                       | Decomposition of Value-added by Industry (Forward Linkages)                                                                                                                                                                                                                                                                                                                                                                                                                                                                                                                                                                                                                                                                                                                                                                                                                                                                                                                                                                                                                               | 16                   |
| 2<br>Hong                                                                                                               | Decomposition of Value-added by Industry (Forward Linkages)                                                                                                                                                                                                                                                                                                                                                                                                                                                                                                                                                                                                                                                                                                                                                                                                                                                                                                                                                                                                                               | 16                   |
| 2<br>Hong<br>1.1.1a<br>1.1.1b<br>1.1.2a                                                                                 | Decomposition of Value-added by Industry (Forward Linkages)                                                                                                                                                                                                                                                                                                                                                                                                                                                                                                                                                                                                                                                                                                                                                                                                                                                                                                                                                                                                                               | 16                   |
| 2<br>Hong<br>1.1.1a<br>1.1.1b                                                                                           | Decomposition of Value-added by Industry (Forward Linkages)                                                                                                                                                                                                                                                                                                                                                                                                                                                                                                                                                                                                                                                                                                                                                                                                                                                                                                                                                                                                                               | 16<br>19<br>19<br>19 |
| 2<br>Hong<br>1.1.1a<br>1.1.1b<br>1.1.2a                                                                                 | Decomposition of Value-added by Industry (Forward Linkages)                                                                                                                                                                                                                                                                                                                                                                                                                                                                                                                                                                                                                                                                                                                                                                                                                                                                                                                                                                                                                               | 16<br>19<br>19<br>19 |
| 2<br>Hong<br>1.1.1a<br>1.1.1b<br>1.1.2a<br>1.1.2b                                                                       | Decomposition of Value-added by Industry (Forward Linkages)                                                                                                                                                                                                                                                                                                                                                                                                                                                                                                                                                                                                                                                                                                                                                                                                                                                                                                                                                                                                                               | 161919191919         |
| 2<br>Hong<br>1.1.1a<br>1.1.1b<br>1.1.2a<br>1.1.2b<br>1.1.2c                                                             | Decomposition of Value-added by Industry (Forward Linkages)                                                                                                                                                                                                                                                                                                                                                                                                                                                                                                                                                                                                                                                                                                                                                                                                                                                                                                                                                                                                                               | 161919191920         |
| Hong<br>1.1.1a<br>1.1.1b<br>1.1.2a<br>1.1.2b<br>1.1.2c<br>1.1.3a                                                        | Decomposition of Value-added by Industry (Forward Linkages)                                                                                                                                                                                                                                                                                                                                                                                                                                                                                                                                                                                                                                                                                                                                                                                                                                                                                                                                                                                                                               | 16191919192020       |
| Hong<br>1.1.1a<br>1.1.1b<br>1.1.2a<br>1.1.2b<br>1.1.2c<br>1.1.3a<br>1.1.3b                                              | Decomposition of Value-added by Industry (Forward Linkages)                                                                                                                                                                                                                                                                                                                                                                                                                                                                                                                                                                                                                                                                                                                                                                                                                                                                                                                                                                                                                               | 16191919202020       |
| 2<br>Hong<br>1.1.1a<br>1.1.1b<br>1.1.2a<br>1.1.2b<br>1.1.2c<br>1.1.3a<br>1.1.3b<br>1.1.3c                               | Decomposition of Value-added by Industry (Forward Linkages)                                                                                                                                                                                                                                                                                                                                                                                                                                                                                                                                                                                                                                                                                                                                                                                                                                                                                                                                                                                                                               | 1619191920202020     |
| 2<br>Hong<br>1.1.1a<br>1.1.1b<br>1.1.2a<br>1.1.2b<br>1.1.2c<br>1.1.3a<br>1.1.3b<br>1.1.3c<br>1.1.4a                     | Decomposition of Value-added by Industry (Forward Linkages)  Decomposition of Final Goods Production by Economy/Sector (Backward Linkages)  Kong, China  Gross Domestic Product Scaled to 2010 Levels in Comparison with the Rest of the World, 2010–2017.  Gross Domestic Product Share by 5-Sector Aggregation, 2017.  Gross Domestic Product Trend by Final Consumption Expenditure Components, 2010–2017.  Share of Consumption Expenditure by Final Consumption Expenditure Components, 2010–2017.  Final Consumption Expenditure Total Trend and Shares by 5-Sector Aggregation, 2010–2017.  Gross Total Output Trend and Shares by 5-Sector Aggregation, 2010–2017.  Shares by 5-Sector Aggregation Attributed to Foreign and Domestic Final Demand, 2010 and 2017.  Gross Output by Production Attributed to Foreign and Domestic Demand, 2010–2017.  Intermediate Consumption Shares by 5-Sector Aggregation, 2010–2017.  Intermediate Consumption Ratio to Output by 5-Sector Aggregation, 2010 and 2017.  Shares of Domestic and Imported Intermediate Consumption, 2010–2017. | 1619191920202021     |
| 2<br>Hong<br>1.1.1a<br>1.1.1b<br>1.1.2a<br>1.1.2b<br>1.1.2c<br>1.1.3a<br>1.1.3b<br>1.1.3c<br>1.1.4a<br>1.1.4b           | Decomposition of Value-added by Industry (Forward Linkages)                                                                                                                                                                                                                                                                                                                                                                                                                                                                                                                                                                                                                                                                                                                                                                                                                                                                                                                                                                                                                               | 16191920202121       |
| 2<br>Hong<br>1.1.1a<br>1.1.1b<br>1.1.2a<br>1.1.2b<br>1.1.2c<br>1.1.3a<br>1.1.3b<br>1.1.3c<br>1.1.4a<br>1.1.4b<br>1.1.4c | Decomposition of Value-added by Industry (Forward Linkages)                                                                                                                                                                                                                                                                                                                                                                                                                                                                                                                                                                                                                                                                                                                                                                                                                                                                                                                                                                                                                               | 1619192020202121     |
| 2<br>Hong<br>1.1.1a<br>1.1.1b<br>1.1.2a<br>1.1.2c<br>1.1.3a<br>1.1.3b<br>1.1.3c<br>1.1.4a<br>1.1.4c<br>1.1.4d           | Decomposition of Value-added by Industry (Forward Linkages)                                                                                                                                                                                                                                                                                                                                                                                                                                                                                                                                                                                                                                                                                                                                                                                                                                                                                                                                                                                                                               | 1619192020212121     |