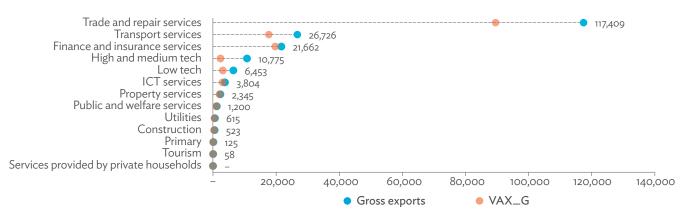

# TABLES, FIGURES, AND BOXES

| TAB   | LES                                                                                   |                |
|-------|---------------------------------------------------------------------------------------|----------------|
| 1     | Example of an Input-Output Table                                                      |                |
| 2     | Sector Aggregation Used in Input-Output Tables                                        |                |
| 3     | Multiregional Input-Output Table                                                      | 1              |
| Hong  | g Kong, China                                                                         |                |
| 1.1.1 | Gross Value Added Multipliers                                                         | 2              |
| 1.1.2 | Import Multipliers                                                                    | 2              |
| 1.1.3 | Output Multipliers                                                                    | 2              |
| 1.2.1 | Input-Output Backward Linkage                                                         | 2              |
| 1.2.2 | Input-Output Forward Linkage                                                          | 29             |
| 1.3.1 | Production Attributable to Domestic Linkages by Sector, 2010–2017                     | 34             |
| 1.3.2 | Production Attributable to Linkages with the Rest of the World by Sector, 2010–2017   | 34             |
| 1.3.3 | Net Intraregional Multipliers (M1), 2010–2017                                         | 3              |
| 1.3.4 | Net Interregional Multipliers (M2), 2010–2017                                         | 36             |
| 1.3.5 | Net Feedback Multipliers (M3), 2010–2017                                              | 3              |
| 1.3.6 | Comparison of Exports in Gross and Value-Added Terms, 2010–2017                       | 38             |
| 1.3.7 | Comparison of Revealed Comparative Advantage Measures in Gross and Value-Added Terms, |                |
|       | 2010-2017                                                                             | 38             |
| Japai | n                                                                                     |                |
| 2.1.1 | Gross Value Added Multipliers                                                         | 4 <sup>.</sup> |
| 2.1.2 | Import Multipliers                                                                    | -              |
| 2.1.3 | Output Multipliers                                                                    | 49             |
| 2.2.1 | Input-Output Backward Linkage                                                         | 5              |
| 2.2.2 | Input-Output Forward Linkage                                                          | _              |
| 2.3.1 | Production Attributable to Domestic Linkages by Sector, 2010–2017                     |                |
| 2.3.2 | Production Attributable to Linkages with the Rest of the World by Sector, 2010–2017   |                |
| 2.3.3 | Net Intraregional Multipliers (M1), 2010–2017                                         | 59             |
| 2.3.4 | Net Interregional Multipliers (M2), 2010–2017                                         | 60             |
| 2.3.5 | Net Feedback Multipliers (M3), 2010–2017                                              | 6              |
| 2.3.6 | Comparison of Exports in Gross and Value-Added Terms, 2010–2017                       | 6              |
| 2.3.7 | Comparison of Revealed Comparative Advantage Measures in Gross and Value-Added Terms, |                |
|       | 2010-2017                                                                             | 62             |
| Mong  | golia                                                                                 |                |
| 3.1.1 | Gross Value Added Multipliers                                                         | 7              |
| 3.1.2 | Import Multipliers                                                                    | 7              |
| 3.1.3 | Output Multipliers                                                                    | 7              |