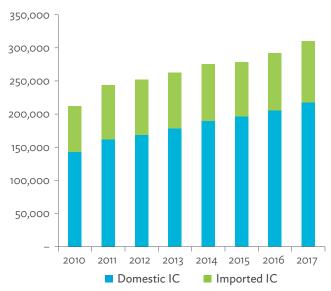

#### Tables, continued

|                                                                                                                         | Production Attributable to Domestic Linkages by Sector, 2010–2017                                                                                                                                                                                                                                                                                                                                                                                                                                                                                                                                                                                                                                                                                                                                                                                                                                                                                                                                                                                                                         | 154                  |
|-------------------------------------------------------------------------------------------------------------------------|-------------------------------------------------------------------------------------------------------------------------------------------------------------------------------------------------------------------------------------------------------------------------------------------------------------------------------------------------------------------------------------------------------------------------------------------------------------------------------------------------------------------------------------------------------------------------------------------------------------------------------------------------------------------------------------------------------------------------------------------------------------------------------------------------------------------------------------------------------------------------------------------------------------------------------------------------------------------------------------------------------------------------------------------------------------------------------------------|----------------------|
| 6.3.2                                                                                                                   | Production Attributable to Linkages with the Rest of the World by Sector, 2010–2017                                                                                                                                                                                                                                                                                                                                                                                                                                                                                                                                                                                                                                                                                                                                                                                                                                                                                                                                                                                                       | 154                  |
| 6.3.3                                                                                                                   | Net Intraregional Multipliers (M1), 2010–2017                                                                                                                                                                                                                                                                                                                                                                                                                                                                                                                                                                                                                                                                                                                                                                                                                                                                                                                                                                                                                                             | 155                  |
| 6.3.4                                                                                                                   | Net Interregional Multipliers (M2), 2010–2017                                                                                                                                                                                                                                                                                                                                                                                                                                                                                                                                                                                                                                                                                                                                                                                                                                                                                                                                                                                                                                             | 156                  |
| 6.3.5                                                                                                                   | Net Feedback Multipliers (M3), 2010–2017                                                                                                                                                                                                                                                                                                                                                                                                                                                                                                                                                                                                                                                                                                                                                                                                                                                                                                                                                                                                                                                  | 157                  |
| 6.3.6                                                                                                                   | Comparison of Exports in Gross and Value-Added Terms, 2010–2017                                                                                                                                                                                                                                                                                                                                                                                                                                                                                                                                                                                                                                                                                                                                                                                                                                                                                                                                                                                                                           | 158                  |
| 6.3.7                                                                                                                   | Comparison of Revealed Comparative Advantage Measures in Gross and Value-Added Terms, 2010–201                                                                                                                                                                                                                                                                                                                                                                                                                                                                                                                                                                                                                                                                                                                                                                                                                                                                                                                                                                                            | 7 158                |
| APP                                                                                                                     | ENDIX TABLES                                                                                                                                                                                                                                                                                                                                                                                                                                                                                                                                                                                                                                                                                                                                                                                                                                                                                                                                                                                                                                                                              |                      |
| A1.1                                                                                                                    | Hong Kong, China Input–Output Table, 2010                                                                                                                                                                                                                                                                                                                                                                                                                                                                                                                                                                                                                                                                                                                                                                                                                                                                                                                                                                                                                                                 |                      |
| A1.2                                                                                                                    | Hong Kong, China Input–Output Table, 2017                                                                                                                                                                                                                                                                                                                                                                                                                                                                                                                                                                                                                                                                                                                                                                                                                                                                                                                                                                                                                                                 | 175                  |
| A2.1                                                                                                                    | Japan Input–Output Table, 2010                                                                                                                                                                                                                                                                                                                                                                                                                                                                                                                                                                                                                                                                                                                                                                                                                                                                                                                                                                                                                                                            | 186                  |
| A2.2                                                                                                                    | Japan Input–Output Table, 2017                                                                                                                                                                                                                                                                                                                                                                                                                                                                                                                                                                                                                                                                                                                                                                                                                                                                                                                                                                                                                                                            | 196                  |
| A3.1                                                                                                                    | Mongolia Input–Output Table, 2010                                                                                                                                                                                                                                                                                                                                                                                                                                                                                                                                                                                                                                                                                                                                                                                                                                                                                                                                                                                                                                                         | 207                  |
| A3.2                                                                                                                    | Mongolia Input–Output Table, 2017                                                                                                                                                                                                                                                                                                                                                                                                                                                                                                                                                                                                                                                                                                                                                                                                                                                                                                                                                                                                                                                         | 217                  |
| A4.1                                                                                                                    | People's Republic of China Input-Output Table, 2010                                                                                                                                                                                                                                                                                                                                                                                                                                                                                                                                                                                                                                                                                                                                                                                                                                                                                                                                                                                                                                       |                      |
| A4.2                                                                                                                    | People's Republic of China Input-Output Table, 2017                                                                                                                                                                                                                                                                                                                                                                                                                                                                                                                                                                                                                                                                                                                                                                                                                                                                                                                                                                                                                                       | 238                  |
| A5.1                                                                                                                    | Republic of Korea Input-Output Table, 2010                                                                                                                                                                                                                                                                                                                                                                                                                                                                                                                                                                                                                                                                                                                                                                                                                                                                                                                                                                                                                                                | 249                  |
| A5.2                                                                                                                    | Republic of Korea Input-Output Table, 2017                                                                                                                                                                                                                                                                                                                                                                                                                                                                                                                                                                                                                                                                                                                                                                                                                                                                                                                                                                                                                                                | 259                  |
| A6.1                                                                                                                    | Taipei,China Input-Output Table, 2010                                                                                                                                                                                                                                                                                                                                                                                                                                                                                                                                                                                                                                                                                                                                                                                                                                                                                                                                                                                                                                                     | 270                  |
| A6.2                                                                                                                    | Taipei,China Input-Output Table, 2017                                                                                                                                                                                                                                                                                                                                                                                                                                                                                                                                                                                                                                                                                                                                                                                                                                                                                                                                                                                                                                                     | 280                  |
| FIGU                                                                                                                    | IDEC                                                                                                                                                                                                                                                                                                                                                                                                                                                                                                                                                                                                                                                                                                                                                                                                                                                                                                                                                                                                                                                                                      |                      |
|                                                                                                                         |                                                                                                                                                                                                                                                                                                                                                                                                                                                                                                                                                                                                                                                                                                                                                                                                                                                                                                                                                                                                                                                                                           |                      |
| 1                                                                                                                       | Decomposition of Value-added by Industry (Forward Linkages)                                                                                                                                                                                                                                                                                                                                                                                                                                                                                                                                                                                                                                                                                                                                                                                                                                                                                                                                                                                                                               |                      |
| 1                                                                                                                       |                                                                                                                                                                                                                                                                                                                                                                                                                                                                                                                                                                                                                                                                                                                                                                                                                                                                                                                                                                                                                                                                                           |                      |
| 2                                                                                                                       | Decomposition of Value-added by Industry (Forward Linkages)  Decomposition of Final Goods Production by Economy/Sector (Backward Linkages)  Kong, China                                                                                                                                                                                                                                                                                                                                                                                                                                                                                                                                                                                                                                                                                                                                                                                                                                                                                                                                   | 16                   |
| 2                                                                                                                       | Decomposition of Value-added by Industry (Forward Linkages)                                                                                                                                                                                                                                                                                                                                                                                                                                                                                                                                                                                                                                                                                                                                                                                                                                                                                                                                                                                                                               | 16                   |
| 2<br>Hong                                                                                                               | Decomposition of Value-added by Industry (Forward Linkages)                                                                                                                                                                                                                                                                                                                                                                                                                                                                                                                                                                                                                                                                                                                                                                                                                                                                                                                                                                                                                               | 16                   |
| 2<br>Hong<br>1.1.1a<br>1.1.1b<br>1.1.2a                                                                                 | Decomposition of Value-added by Industry (Forward Linkages)                                                                                                                                                                                                                                                                                                                                                                                                                                                                                                                                                                                                                                                                                                                                                                                                                                                                                                                                                                                                                               | 16                   |
| 2<br>Hong<br>1.1.1a<br>1.1.1b                                                                                           | Decomposition of Value-added by Industry (Forward Linkages)                                                                                                                                                                                                                                                                                                                                                                                                                                                                                                                                                                                                                                                                                                                                                                                                                                                                                                                                                                                                                               | 16<br>19<br>19<br>19 |
| 2<br>Hong<br>1.1.1a<br>1.1.1b<br>1.1.2a                                                                                 | Decomposition of Value-added by Industry (Forward Linkages)                                                                                                                                                                                                                                                                                                                                                                                                                                                                                                                                                                                                                                                                                                                                                                                                                                                                                                                                                                                                                               | 16<br>19<br>19<br>19 |
| 2<br>Hong<br>1.1.1a<br>1.1.1b<br>1.1.2a<br>1.1.2b                                                                       | Decomposition of Value-added by Industry (Forward Linkages)                                                                                                                                                                                                                                                                                                                                                                                                                                                                                                                                                                                                                                                                                                                                                                                                                                                                                                                                                                                                                               | 161919191919         |
| 2<br>Hong<br>1.1.1a<br>1.1.1b<br>1.1.2a<br>1.1.2b<br>1.1.2c                                                             | Decomposition of Value-added by Industry (Forward Linkages)                                                                                                                                                                                                                                                                                                                                                                                                                                                                                                                                                                                                                                                                                                                                                                                                                                                                                                                                                                                                                               | 161919191920         |
| Hong<br>1.1.1a<br>1.1.1b<br>1.1.2a<br>1.1.2b<br>1.1.2c<br>1.1.3a                                                        | Decomposition of Value-added by Industry (Forward Linkages)                                                                                                                                                                                                                                                                                                                                                                                                                                                                                                                                                                                                                                                                                                                                                                                                                                                                                                                                                                                                                               | 16191919192020       |
| Hong<br>1.1.1a<br>1.1.1b<br>1.1.2a<br>1.1.2b<br>1.1.2c<br>1.1.3a<br>1.1.3b                                              | Decomposition of Value-added by Industry (Forward Linkages)                                                                                                                                                                                                                                                                                                                                                                                                                                                                                                                                                                                                                                                                                                                                                                                                                                                                                                                                                                                                                               | 16191919202020       |
| 2<br>Hong<br>1.1.1a<br>1.1.1b<br>1.1.2a<br>1.1.2b<br>1.1.2c<br>1.1.3a<br>1.1.3b<br>1.1.3c                               | Decomposition of Value-added by Industry (Forward Linkages)                                                                                                                                                                                                                                                                                                                                                                                                                                                                                                                                                                                                                                                                                                                                                                                                                                                                                                                                                                                                                               | 1619191920202020     |
| 2<br>Hong<br>1.1.1a<br>1.1.1b<br>1.1.2a<br>1.1.2b<br>1.1.2c<br>1.1.3a<br>1.1.3b<br>1.1.3c<br>1.1.4a                     | Decomposition of Value-added by Industry (Forward Linkages)  Decomposition of Final Goods Production by Economy/Sector (Backward Linkages)  Kong, China  Gross Domestic Product Scaled to 2010 Levels in Comparison with the Rest of the World, 2010–2017.  Gross Domestic Product Share by 5-Sector Aggregation, 2017.  Gross Domestic Product Trend by Final Consumption Expenditure Components, 2010–2017.  Share of Consumption Expenditure by Final Consumption Expenditure Components, 2010–2017.  Final Consumption Expenditure Total Trend and Shares by 5-Sector Aggregation, 2010–2017.  Gross Total Output Trend and Shares by 5-Sector Aggregation, 2010–2017.  Shares by 5-Sector Aggregation Attributed to Foreign and Domestic Final Demand, 2010 and 2017.  Gross Output by Production Attributed to Foreign and Domestic Demand, 2010–2017.  Intermediate Consumption Shares by 5-Sector Aggregation, 2010–2017.  Intermediate Consumption Ratio to Output by 5-Sector Aggregation, 2010 and 2017.  Shares of Domestic and Imported Intermediate Consumption, 2010–2017. | 1619191920202021     |
| 2<br>Hong<br>1.1.1a<br>1.1.1b<br>1.1.2a<br>1.1.2b<br>1.1.2c<br>1.1.3a<br>1.1.3b<br>1.1.3c<br>1.1.4a<br>1.1.4b           | Decomposition of Value-added by Industry (Forward Linkages)                                                                                                                                                                                                                                                                                                                                                                                                                                                                                                                                                                                                                                                                                                                                                                                                                                                                                                                                                                                                                               | 16191920202121       |
| 2<br>Hong<br>1.1.1a<br>1.1.1b<br>1.1.2a<br>1.1.2b<br>1.1.2c<br>1.1.3a<br>1.1.3b<br>1.1.3c<br>1.1.4a<br>1.1.4b<br>1.1.4c | Decomposition of Value-added by Industry (Forward Linkages)                                                                                                                                                                                                                                                                                                                                                                                                                                                                                                                                                                                                                                                                                                                                                                                                                                                                                                                                                                                                                               | 1619192020202121     |
| 2<br>Hong<br>1.1.1a<br>1.1.1b<br>1.1.2a<br>1.1.2c<br>1.1.3a<br>1.1.3b<br>1.1.3c<br>1.1.4a<br>1.1.4c<br>1.1.4d           | Decomposition of Value-added by Industry (Forward Linkages)                                                                                                                                                                                                                                                                                                                                                                                                                                                                                                                                                                                                                                                                                                                                                                                                                                                                                                                                                                                                                               | 1619192020212121     |