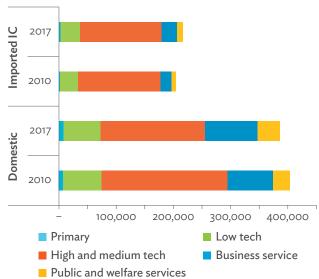

#### Tables, continued

|                                                                                                                         | Production Attributable to Domestic Linkages by Sector, 2010–2017                                                                                                                                                                                                                                                                                                                                                                                                                                                                                                                                                                                                                                                                                                                                                                                                                                                                                                                                                                                                                         | 154                  |
|-------------------------------------------------------------------------------------------------------------------------|-------------------------------------------------------------------------------------------------------------------------------------------------------------------------------------------------------------------------------------------------------------------------------------------------------------------------------------------------------------------------------------------------------------------------------------------------------------------------------------------------------------------------------------------------------------------------------------------------------------------------------------------------------------------------------------------------------------------------------------------------------------------------------------------------------------------------------------------------------------------------------------------------------------------------------------------------------------------------------------------------------------------------------------------------------------------------------------------|----------------------|
| 6.3.2                                                                                                                   | Production Attributable to Linkages with the Rest of the World by Sector, 2010–2017                                                                                                                                                                                                                                                                                                                                                                                                                                                                                                                                                                                                                                                                                                                                                                                                                                                                                                                                                                                                       | 154                  |
| 6.3.3                                                                                                                   | Net Intraregional Multipliers (M1), 2010–2017                                                                                                                                                                                                                                                                                                                                                                                                                                                                                                                                                                                                                                                                                                                                                                                                                                                                                                                                                                                                                                             | 155                  |
| 6.3.4                                                                                                                   | Net Interregional Multipliers (M2), 2010–2017                                                                                                                                                                                                                                                                                                                                                                                                                                                                                                                                                                                                                                                                                                                                                                                                                                                                                                                                                                                                                                             | 156                  |
| 6.3.5                                                                                                                   | Net Feedback Multipliers (M3), 2010–2017                                                                                                                                                                                                                                                                                                                                                                                                                                                                                                                                                                                                                                                                                                                                                                                                                                                                                                                                                                                                                                                  | 157                  |
| 6.3.6                                                                                                                   | Comparison of Exports in Gross and Value-Added Terms, 2010–2017                                                                                                                                                                                                                                                                                                                                                                                                                                                                                                                                                                                                                                                                                                                                                                                                                                                                                                                                                                                                                           | 158                  |
| 6.3.7                                                                                                                   | Comparison of Revealed Comparative Advantage Measures in Gross and Value-Added Terms, 2010–201                                                                                                                                                                                                                                                                                                                                                                                                                                                                                                                                                                                                                                                                                                                                                                                                                                                                                                                                                                                            | 7 158                |
| APP                                                                                                                     | ENDIX TABLES                                                                                                                                                                                                                                                                                                                                                                                                                                                                                                                                                                                                                                                                                                                                                                                                                                                                                                                                                                                                                                                                              |                      |
| A1.1                                                                                                                    | Hong Kong, China Input–Output Table, 2010                                                                                                                                                                                                                                                                                                                                                                                                                                                                                                                                                                                                                                                                                                                                                                                                                                                                                                                                                                                                                                                 |                      |
| A1.2                                                                                                                    | Hong Kong, China Input–Output Table, 2017                                                                                                                                                                                                                                                                                                                                                                                                                                                                                                                                                                                                                                                                                                                                                                                                                                                                                                                                                                                                                                                 | 175                  |
| A2.1                                                                                                                    | Japan Input–Output Table, 2010                                                                                                                                                                                                                                                                                                                                                                                                                                                                                                                                                                                                                                                                                                                                                                                                                                                                                                                                                                                                                                                            | 186                  |
| A2.2                                                                                                                    | Japan Input–Output Table, 2017                                                                                                                                                                                                                                                                                                                                                                                                                                                                                                                                                                                                                                                                                                                                                                                                                                                                                                                                                                                                                                                            | 196                  |
| A3.1                                                                                                                    | Mongolia Input–Output Table, 2010                                                                                                                                                                                                                                                                                                                                                                                                                                                                                                                                                                                                                                                                                                                                                                                                                                                                                                                                                                                                                                                         | 207                  |
| A3.2                                                                                                                    | Mongolia Input–Output Table, 2017                                                                                                                                                                                                                                                                                                                                                                                                                                                                                                                                                                                                                                                                                                                                                                                                                                                                                                                                                                                                                                                         | 217                  |
| A4.1                                                                                                                    | People's Republic of China Input-Output Table, 2010                                                                                                                                                                                                                                                                                                                                                                                                                                                                                                                                                                                                                                                                                                                                                                                                                                                                                                                                                                                                                                       |                      |
| A4.2                                                                                                                    | People's Republic of China Input-Output Table, 2017                                                                                                                                                                                                                                                                                                                                                                                                                                                                                                                                                                                                                                                                                                                                                                                                                                                                                                                                                                                                                                       | 238                  |
| A5.1                                                                                                                    | Republic of Korea Input-Output Table, 2010                                                                                                                                                                                                                                                                                                                                                                                                                                                                                                                                                                                                                                                                                                                                                                                                                                                                                                                                                                                                                                                | 249                  |
| A5.2                                                                                                                    | Republic of Korea Input-Output Table, 2017                                                                                                                                                                                                                                                                                                                                                                                                                                                                                                                                                                                                                                                                                                                                                                                                                                                                                                                                                                                                                                                | 259                  |
| A6.1                                                                                                                    | Taipei,China Input-Output Table, 2010                                                                                                                                                                                                                                                                                                                                                                                                                                                                                                                                                                                                                                                                                                                                                                                                                                                                                                                                                                                                                                                     | 270                  |
| A6.2                                                                                                                    | Taipei,China Input-Output Table, 2017                                                                                                                                                                                                                                                                                                                                                                                                                                                                                                                                                                                                                                                                                                                                                                                                                                                                                                                                                                                                                                                     | 280                  |
| FIGU                                                                                                                    | IDEC                                                                                                                                                                                                                                                                                                                                                                                                                                                                                                                                                                                                                                                                                                                                                                                                                                                                                                                                                                                                                                                                                      |                      |
|                                                                                                                         |                                                                                                                                                                                                                                                                                                                                                                                                                                                                                                                                                                                                                                                                                                                                                                                                                                                                                                                                                                                                                                                                                           |                      |
| 1                                                                                                                       | Decomposition of Value-added by Industry (Forward Linkages)                                                                                                                                                                                                                                                                                                                                                                                                                                                                                                                                                                                                                                                                                                                                                                                                                                                                                                                                                                                                                               |                      |
| 1                                                                                                                       |                                                                                                                                                                                                                                                                                                                                                                                                                                                                                                                                                                                                                                                                                                                                                                                                                                                                                                                                                                                                                                                                                           |                      |
| 2                                                                                                                       | Decomposition of Value-added by Industry (Forward Linkages)  Decomposition of Final Goods Production by Economy/Sector (Backward Linkages)  Kong, China                                                                                                                                                                                                                                                                                                                                                                                                                                                                                                                                                                                                                                                                                                                                                                                                                                                                                                                                   | 16                   |
| 2                                                                                                                       | Decomposition of Value-added by Industry (Forward Linkages)                                                                                                                                                                                                                                                                                                                                                                                                                                                                                                                                                                                                                                                                                                                                                                                                                                                                                                                                                                                                                               | 16                   |
| 2<br>Hong                                                                                                               | Decomposition of Value-added by Industry (Forward Linkages)                                                                                                                                                                                                                                                                                                                                                                                                                                                                                                                                                                                                                                                                                                                                                                                                                                                                                                                                                                                                                               | 16                   |
| 2<br>Hong<br>1.1.1a<br>1.1.1b<br>1.1.2a                                                                                 | Decomposition of Value-added by Industry (Forward Linkages)                                                                                                                                                                                                                                                                                                                                                                                                                                                                                                                                                                                                                                                                                                                                                                                                                                                                                                                                                                                                                               | 16                   |
| 2<br>Hong<br>1.1.1a<br>1.1.1b                                                                                           | Decomposition of Value-added by Industry (Forward Linkages)                                                                                                                                                                                                                                                                                                                                                                                                                                                                                                                                                                                                                                                                                                                                                                                                                                                                                                                                                                                                                               | 16<br>19<br>19<br>19 |
| 2<br>Hong<br>1.1.1a<br>1.1.1b<br>1.1.2a                                                                                 | Decomposition of Value-added by Industry (Forward Linkages)                                                                                                                                                                                                                                                                                                                                                                                                                                                                                                                                                                                                                                                                                                                                                                                                                                                                                                                                                                                                                               | 16<br>19<br>19<br>19 |
| 2<br>Hong<br>1.1.1a<br>1.1.1b<br>1.1.2a<br>1.1.2b                                                                       | Decomposition of Value-added by Industry (Forward Linkages)                                                                                                                                                                                                                                                                                                                                                                                                                                                                                                                                                                                                                                                                                                                                                                                                                                                                                                                                                                                                                               | 161919191919         |
| 2<br>Hong<br>1.1.1a<br>1.1.1b<br>1.1.2a<br>1.1.2b<br>1.1.2c                                                             | Decomposition of Value-added by Industry (Forward Linkages)                                                                                                                                                                                                                                                                                                                                                                                                                                                                                                                                                                                                                                                                                                                                                                                                                                                                                                                                                                                                                               | 161919191920         |
| Hong<br>1.1.1a<br>1.1.1b<br>1.1.2a<br>1.1.2b<br>1.1.2c<br>1.1.3a                                                        | Decomposition of Value-added by Industry (Forward Linkages)                                                                                                                                                                                                                                                                                                                                                                                                                                                                                                                                                                                                                                                                                                                                                                                                                                                                                                                                                                                                                               | 16191919192020       |
| Hong<br>1.1.1a<br>1.1.1b<br>1.1.2a<br>1.1.2b<br>1.1.2c<br>1.1.3a<br>1.1.3b                                              | Decomposition of Value-added by Industry (Forward Linkages)                                                                                                                                                                                                                                                                                                                                                                                                                                                                                                                                                                                                                                                                                                                                                                                                                                                                                                                                                                                                                               | 16191919202020       |
| 2<br>Hong<br>1.1.1a<br>1.1.1b<br>1.1.2a<br>1.1.2b<br>1.1.2c<br>1.1.3a<br>1.1.3b<br>1.1.3c                               | Decomposition of Value-added by Industry (Forward Linkages)                                                                                                                                                                                                                                                                                                                                                                                                                                                                                                                                                                                                                                                                                                                                                                                                                                                                                                                                                                                                                               | 1619191920202020     |
| 2<br>Hong<br>1.1.1a<br>1.1.1b<br>1.1.2a<br>1.1.2b<br>1.1.2c<br>1.1.3a<br>1.1.3b<br>1.1.3c<br>1.1.4a                     | Decomposition of Value-added by Industry (Forward Linkages)  Decomposition of Final Goods Production by Economy/Sector (Backward Linkages)  Kong, China  Gross Domestic Product Scaled to 2010 Levels in Comparison with the Rest of the World, 2010–2017.  Gross Domestic Product Share by 5-Sector Aggregation, 2017.  Gross Domestic Product Trend by Final Consumption Expenditure Components, 2010–2017.  Share of Consumption Expenditure by Final Consumption Expenditure Components, 2010–2017.  Final Consumption Expenditure Total Trend and Shares by 5-Sector Aggregation, 2010–2017.  Gross Total Output Trend and Shares by 5-Sector Aggregation, 2010–2017.  Shares by 5-Sector Aggregation Attributed to Foreign and Domestic Final Demand, 2010 and 2017.  Gross Output by Production Attributed to Foreign and Domestic Demand, 2010–2017.  Intermediate Consumption Shares by 5-Sector Aggregation, 2010–2017.  Intermediate Consumption Ratio to Output by 5-Sector Aggregation, 2010 and 2017.  Shares of Domestic and Imported Intermediate Consumption, 2010–2017. | 1619191920202021     |
| 2<br>Hong<br>1.1.1a<br>1.1.1b<br>1.1.2a<br>1.1.2b<br>1.1.2c<br>1.1.3a<br>1.1.3b<br>1.1.3c<br>1.1.4a<br>1.1.4b           | Decomposition of Value-added by Industry (Forward Linkages)                                                                                                                                                                                                                                                                                                                                                                                                                                                                                                                                                                                                                                                                                                                                                                                                                                                                                                                                                                                                                               | 16191920202121       |
| 2<br>Hong<br>1.1.1a<br>1.1.1b<br>1.1.2a<br>1.1.2b<br>1.1.2c<br>1.1.3a<br>1.1.3b<br>1.1.3c<br>1.1.4a<br>1.1.4b<br>1.1.4c | Decomposition of Value-added by Industry (Forward Linkages)                                                                                                                                                                                                                                                                                                                                                                                                                                                                                                                                                                                                                                                                                                                                                                                                                                                                                                                                                                                                                               | 1619192020202121     |
| 2<br>Hong<br>1.1.1a<br>1.1.1b<br>1.1.2a<br>1.1.2c<br>1.1.3a<br>1.1.3b<br>1.1.3c<br>1.1.4a<br>1.1.4c<br>1.1.4d           | Decomposition of Value-added by Industry (Forward Linkages)                                                                                                                                                                                                                                                                                                                                                                                                                                                                                                                                                                                                                                                                                                                                                                                                                                                                                                                                                                                                                               | 1619192020212121     |