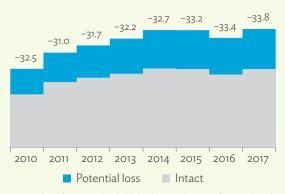

ta

Figure 4.2.2b: Backward and Forward Linkages by Industry, 2017



Note: Mapping of sectors based on normalized backward and forward linkages. Source: Asian Development Bank Multi-Regional Input-Output Database.

#### Box 4: Hypothetical Extraction of Electrical and Optical Equipment Industry in the People's Republic of China

Figure 4.2.3a: Potential Decline in Gross Value Added, 2010–2017 (%)



Source: Asian Development Bank Multi-Regional Input-Output Database.

Click here for figure data

Figure 4.2.3b: Potential Decline in Gross Value Added Attributed to Domestic Final Demand, 2010-2017 (%)



Source: Asian Development Bank Multi-Regional Input-Output Database.

Click here for figure data

Figure 4.2.3c: Potential Decline in Gross Value Added Attributed to Exports, 2010–2017 (%)



Source: Asian Development Bank Multi-Regional Input-Output Database.

Click here for figure data

Figure 4.2.4a: Potential Decline in Gross Output, 2010–2017 (%)



Source: Asian Development Bank Multi-Regional Input-Output Database.

Click here for figure data

Figure 4.2.4b: Potential Decline in Gross Output
Attributed to Domestic Final Demand,
2010-2017 (%)



Source: Asian Development Bank Multi-Regional Input-Output Database.

Click here for figure data

Figure 4.2.4c: Potential Decline in Gross Output Attributed to Exports, 2010–2017 (%)



Source: Asian Development Bank Multi-Regional Input-Output Database.

Click here for figure data

Table 4.2.1: Input-Output Backward Linkage

| Industry                                                      | 2010              | 2011  | 2012  | 2