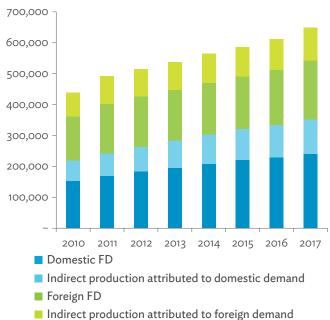

#### Tables, continued

|                                                                                                                         | Production Attributable to Domestic Linkages by Sector, 2010–2017                                                                                                                                                                                                                                                                                                                                                                                                                                                                                                                                                                                                                                                                                                                                                                                                                                                                                                                                                                                                                         | 154                  |
|-------------------------------------------------------------------------------------------------------------------------|-------------------------------------------------------------------------------------------------------------------------------------------------------------------------------------------------------------------------------------------------------------------------------------------------------------------------------------------------------------------------------------------------------------------------------------------------------------------------------------------------------------------------------------------------------------------------------------------------------------------------------------------------------------------------------------------------------------------------------------------------------------------------------------------------------------------------------------------------------------------------------------------------------------------------------------------------------------------------------------------------------------------------------------------------------------------------------------------|----------------------|
| 6.3.2                                                                                                                   | Production Attributable to Linkages with the Rest of the World by Sector, 2010–2017                                                                                                                                                                                                                                                                                                                                                                                                                                                                                                                                                                                                                                                                                                                                                                                                                                                                                                                                                                                                       | 154                  |
| 6.3.3                                                                                                                   | Net Intraregional Multipliers (M1), 2010–2017                                                                                                                                                                                                                                                                                                                                                                                                                                                                                                                                                                                                                                                                                                                                                                                                                                                                                                                                                                                                                                             | 155                  |
| 6.3.4                                                                                                                   | Net Interregional Multipliers (M2), 2010–2017                                                                                                                                                                                                                                                                                                                                                                                                                                                                                                                                                                                                                                                                                                                                                                                                                                                                                                                                                                                                                                             | 156                  |
| 6.3.5                                                                                                                   | Net Feedback Multipliers (M3), 2010–2017                                                                                                                                                                                                                                                                                                                                                                                                                                                                                                                                                                                                                                                                                                                                                                                                                                                                                                                                                                                                                                                  | 157                  |
| 6.3.6                                                                                                                   | Comparison of Exports in Gross and Value-Added Terms, 2010–2017                                                                                                                                                                                                                                                                                                                                                                                                                                                                                                                                                                                                                                                                                                                                                                                                                                                                                                                                                                                                                           | 158                  |
| 6.3.7                                                                                                                   | Comparison of Revealed Comparative Advantage Measures in Gross and Value-Added Terms, 2010–201                                                                                                                                                                                                                                                                                                                                                                                                                                                                                                                                                                                                                                                                                                                                                                                                                                                                                                                                                                                            | 7 158                |
| APP                                                                                                                     | ENDIX TABLES                                                                                                                                                                                                                                                                                                                                                                                                                                                                                                                                                                                                                                                                                                                                                                                                                                                                                                                                                                                                                                                                              |                      |
| A1.1                                                                                                                    | Hong Kong, China Input–Output Table, 2010                                                                                                                                                                                                                                                                                                                                                                                                                                                                                                                                                                                                                                                                                                                                                                                                                                                                                                                                                                                                                                                 |                      |
| A1.2                                                                                                                    | Hong Kong, China Input–Output Table, 2017                                                                                                                                                                                                                                                                                                                                                                                                                                                                                                                                                                                                                                                                                                                                                                                                                                                                                                                                                                                                                                                 | 175                  |
| A2.1                                                                                                                    | Japan Input–Output Table, 2010                                                                                                                                                                                                                                                                                                                                                                                                                                                                                                                                                                                                                                                                                                                                                                                                                                                                                                                                                                                                                                                            | 186                  |
| A2.2                                                                                                                    | Japan Input–Output Table, 2017                                                                                                                                                                                                                                                                                                                                                                                                                                                                                                                                                                                                                                                                                                                                                                                                                                                                                                                                                                                                                                                            | 196                  |
| A3.1                                                                                                                    | Mongolia Input–Output Table, 2010                                                                                                                                                                                                                                                                                                                                                                                                                                                                                                                                                                                                                                                                                                                                                                                                                                                                                                                                                                                                                                                         | 207                  |
| A3.2                                                                                                                    | Mongolia Input–Output Table, 2017                                                                                                                                                                                                                                                                                                                                                                                                                                                                                                                                                                                                                                                                                                                                                                                                                                                                                                                                                                                                                                                         | 217                  |
| A4.1                                                                                                                    | People's Republic of China Input-Output Table, 2010                                                                                                                                                                                                                                                                                                                                                                                                                                                                                                                                                                                                                                                                                                                                                                                                                                                                                                                                                                                                                                       |                      |
| A4.2                                                                                                                    | People's Republic of China Input-Output Table, 2017                                                                                                                                                                                                                                                                                                                                                                                                                                                                                                                                                                                                                                                                                                                                                                                                                                                                                                                                                                                                                                       | 238                  |
| A5.1                                                                                                                    | Republic of Korea Input-Output Table, 2010                                                                                                                                                                                                                                                                                                                                                                                                                                                                                                                                                                                                                                                                                                                                                                                                                                                                                                                                                                                                                                                | 249                  |
| A5.2                                                                                                                    | Republic of Korea Input-Output Table, 2017                                                                                                                                                                                                                                                                                                                                                                                                                                                                                                                                                                                                                                                                                                                                                                                                                                                                                                                                                                                                                                                | 259                  |
| A6.1                                                                                                                    | Taipei,China Input-Output Table, 2010                                                                                                                                                                                                                                                                                                                                                                                                                                                                                                                                                                                                                                                                                                                                                                                                                                                                                                                                                                                                                                                     | 270                  |
| A6.2                                                                                                                    | Taipei,China Input-Output Table, 2017                                                                                                                                                                                                                                                                                                                                                                                                                                                                                                                                                                                                                                                                                                                                                                                                                                                                                                                                                                                                                                                     | 280                  |
| FIGU                                                                                                                    | IDEC                                                                                                                                                                                                                                                                                                                                                                                                                                                                                                                                                                                                                                                                                                                                                                                                                                                                                                                                                                                                                                                                                      |                      |
|                                                                                                                         |                                                                                                                                                                                                                                                                                                                                                                                                                                                                                                                                                                                                                                                                                                                                                                                                                                                                                                                                                                                                                                                                                           |                      |
| 1                                                                                                                       | Decomposition of Value-added by Industry (Forward Linkages)                                                                                                                                                                                                                                                                                                                                                                                                                                                                                                                                                                                                                                                                                                                                                                                                                                                                                                                                                                                                                               |                      |
| 1                                                                                                                       |                                                                                                                                                                                                                                                                                                                                                                                                                                                                                                                                                                                                                                                                                                                                                                                                                                                                                                                                                                                                                                                                                           |                      |
| 2                                                                                                                       | Decomposition of Value-added by Industry (Forward Linkages)  Decomposition of Final Goods Production by Economy/Sector (Backward Linkages)  Kong, China                                                                                                                                                                                                                                                                                                                                                                                                                                                                                                                                                                                                                                                                                                                                                                                                                                                                                                                                   | 16                   |
| 2                                                                                                                       | Decomposition of Value-added by Industry (Forward Linkages)                                                                                                                                                                                                                                                                                                                                                                                                                                                                                                                                                                                                                                                                                                                                                                                                                                                                                                                                                                                                                               | 16                   |
| 2<br>Hong                                                                                                               | Decomposition of Value-added by Industry (Forward Linkages)                                                                                                                                                                                                                                                                                                                                                                                                                                                                                                                                                                                                                                                                                                                                                                                                                                                                                                                                                                                                                               | 16                   |
| 2<br>Hong<br>1.1.1a<br>1.1.1b<br>1.1.2a                                                                                 | Decomposition of Value-added by Industry (Forward Linkages)                                                                                                                                                                                                                                                                                                                                                                                                                                                                                                                                                                                                                                                                                                                                                                                                                                                                                                                                                                                                                               | 16                   |
| 2<br>Hong<br>1.1.1a<br>1.1.1b                                                                                           | Decomposition of Value-added by Industry (Forward Linkages)                                                                                                                                                                                                                                                                                                                                                                                                                                                                                                                                                                                                                                                                                                                                                                                                                                                                                                                                                                                                                               | 16<br>19<br>19<br>19 |
| 2<br>Hong<br>1.1.1a<br>1.1.1b<br>1.1.2a                                                                                 | Decomposition of Value-added by Industry (Forward Linkages)                                                                                                                                                                                                                                                                                                                                                                                                                                                                                                                                                                                                                                                                                                                                                                                                                                                                                                                                                                                                                               | 16<br>19<br>19<br>19 |
| 2<br>Hong<br>1.1.1a<br>1.1.1b<br>1.1.2a<br>1.1.2b                                                                       | Decomposition of Value-added by Industry (Forward Linkages)                                                                                                                                                                                                                                                                                                                                                                                                                                                                                                                                                                                                                                                                                                                                                                                                                                                                                                                                                                                                                               | 161919191919         |
| 2<br>Hong<br>1.1.1a<br>1.1.1b<br>1.1.2a<br>1.1.2b<br>1.1.2c                                                             | Decomposition of Value-added by Industry (Forward Linkages)                                                                                                                                                                                                                                                                                                                                                                                                                                                                                                                                                                                                                                                                                                                                                                                                                                                                                                                                                                                                                               | 161919191920         |
| Hong<br>1.1.1a<br>1.1.1b<br>1.1.2a<br>1.1.2b<br>1.1.2c<br>1.1.3a                                                        | Decomposition of Value-added by Industry (Forward Linkages)                                                                                                                                                                                                                                                                                                                                                                                                                                                                                                                                                                                                                                                                                                                                                                                                                                                                                                                                                                                                                               | 16191919192020       |
| Hong<br>1.1.1a<br>1.1.1b<br>1.1.2a<br>1.1.2b<br>1.1.2c<br>1.1.3a<br>1.1.3b                                              | Decomposition of Value-added by Industry (Forward Linkages)                                                                                                                                                                                                                                                                                                                                                                                                                                                                                                                                                                                                                                                                                                                                                                                                                                                                                                                                                                                                                               | 16191919202020       |
| 2<br>Hong<br>1.1.1a<br>1.1.1b<br>1.1.2a<br>1.1.2b<br>1.1.2c<br>1.1.3a<br>1.1.3b<br>1.1.3c                               | Decomposition of Value-added by Industry (Forward Linkages)                                                                                                                                                                                                                                                                                                                                                                                                                                                                                                                                                                                                                                                                                                                                                                                                                                                                                                                                                                                                                               | 1619191920202020     |
| 2<br>Hong<br>1.1.1a<br>1.1.1b<br>1.1.2a<br>1.1.2b<br>1.1.2c<br>1.1.3a<br>1.1.3b<br>1.1.3c<br>1.1.4a                     | Decomposition of Value-added by Industry (Forward Linkages)  Decomposition of Final Goods Production by Economy/Sector (Backward Linkages)  Kong, China  Gross Domestic Product Scaled to 2010 Levels in Comparison with the Rest of the World, 2010–2017.  Gross Domestic Product Share by 5-Sector Aggregation, 2017.  Gross Domestic Product Trend by Final Consumption Expenditure Components, 2010–2017.  Share of Consumption Expenditure by Final Consumption Expenditure Components, 2010–2017.  Final Consumption Expenditure Total Trend and Shares by 5-Sector Aggregation, 2010–2017.  Gross Total Output Trend and Shares by 5-Sector Aggregation, 2010–2017.  Shares by 5-Sector Aggregation Attributed to Foreign and Domestic Final Demand, 2010 and 2017.  Gross Output by Production Attributed to Foreign and Domestic Demand, 2010–2017.  Intermediate Consumption Shares by 5-Sector Aggregation, 2010–2017.  Intermediate Consumption Ratio to Output by 5-Sector Aggregation, 2010 and 2017.  Shares of Domestic and Imported Intermediate Consumption, 2010–2017. | 1619191920202021     |
| 2<br>Hong<br>1.1.1a<br>1.1.1b<br>1.1.2a<br>1.1.2b<br>1.1.2c<br>1.1.3a<br>1.1.3b<br>1.1.3c<br>1.1.4a<br>1.1.4b           | Decomposition of Value-added by Industry (Forward Linkages)                                                                                                                                                                                                                                                                                                                                                                                                                                                                                                                                                                                                                                                                                                                                                                                                                                                                                                                                                                                                                               | 16191920202121       |
| 2<br>Hong<br>1.1.1a<br>1.1.1b<br>1.1.2a<br>1.1.2b<br>1.1.2c<br>1.1.3a<br>1.1.3b<br>1.1.3c<br>1.1.4a<br>1.1.4b<br>1.1.4c | Decomposition of Value-added by Industry (Forward Linkages)                                                                                                                                                                                                                                                                                                                                                                                                                                                                                                                                                                                                                                                                                                                                                                                                                                                                                                                                                                                                                               | 1619192020202121     |
| 2<br>Hong<br>1.1.1a<br>1.1.1b<br>1.1.2a<br>1.1.2c<br>1.1.3a<br>1.1.3b<br>1.1.3c<br>1.1.4a<br>1.1.4c<br>1.1.4d           | Decomposition of Value-added by Industry (Forward Linkages)                                                                                                                                                                                                                                                                                                                                                                                                                                                                                                                                                                                                                                                                                                                                                                                                                                                                                                                                                                                                                               | 1619192020212121     |