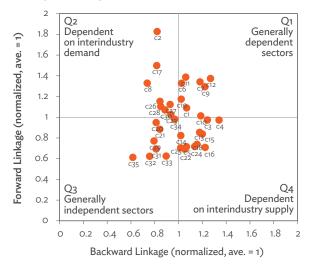

# TABLES, FIGURES, AND BOXES

| TAB   | LES                                                                                   |                |
|-------|---------------------------------------------------------------------------------------|----------------|
| 1     | Example of an Input-Output Table                                                      |                |
| 2     | Sector Aggregation Used in Input-Output Tables                                        |                |
| 3     | Multiregional Input-Output Table                                                      | 1              |
| Hong  | g Kong, China                                                                         |                |
| 1.1.1 | Gross Value Added Multipliers                                                         | 2              |
| 1.1.2 | Import Multipliers                                                                    | 2              |
| 1.1.3 | Output Multipliers                                                                    | 2              |
| 1.2.1 | Input-Output Backward Linkage                                                         | 2              |
| 1.2.2 | Input-Output Forward Linkage                                                          | 29             |
| 1.3.1 | Production Attributable to Domestic Linkages by Sector, 2010–2017                     | 34             |
| 1.3.2 | Production Attributable to Linkages with the Rest of the World by Sector, 2010–2017   | 34             |
| 1.3.3 | Net Intraregional Multipliers (M1), 2010–2017                                         | 3              |
| 1.3.4 | Net Interregional Multipliers (M2), 2010–2017                                         | 36             |
| 1.3.5 | Net Feedback Multipliers (M3), 2010–2017                                              | 3              |
| 1.3.6 | Comparison of Exports in Gross and Value-Added Terms, 2010–2017                       | 38             |
| 1.3.7 | Comparison of Revealed Comparative Advantage Measures in Gross and Value-Added Terms, |                |
|       | 2010-2017                                                                             | 38             |
| Japai | n                                                                                     |                |
| 2.1.1 | Gross Value Added Multipliers                                                         | 4 <sup>.</sup> |
| 2.1.2 | Import Multipliers                                                                    | -              |
| 2.1.3 | Output Multipliers                                                                    | 49             |
| 2.2.1 | Input-Output Backward Linkage                                                         | 5              |
| 2.2.2 | Input-Output Forward Linkage                                                          | _              |
| 2.3.1 | Production Attributable to Domestic Linkages by Sector, 2010–2017                     |                |
| 2.3.2 | Production Attributable to Linkages with the Rest of the World by Sector, 2010–2017   |                |
| 2.3.3 | Net Intraregional Multipliers (M1), 2010–2017                                         | 59             |
| 2.3.4 | Net Interregional Multipliers (M2), 2010–2017                                         | 60             |
| 2.3.5 | Net Feedback Multipliers (M3), 2010–2017                                              | 6              |
| 2.3.6 | Comparison of Exports in Gross and Value-Added Terms, 2010–2017                       | 6              |
| 2.3.7 | Comparison of Revealed Comparative Advantage Measures in Gross and Value-Added Terms, |                |
|       | 2010-2017                                                                             | 62             |
| Mong  | golia                                                                                 |                |
| 3.1.1 | Gross Value Added Multipliers                                                         | 7              |
| 3.1.2 | Import Multipliers                                                                    | 7              |
| 3.1.3 | Output Multipliers                                                                    | 7              |