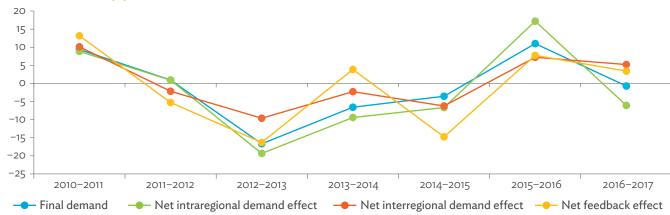

# TABLES, FIGURES, AND BOXES

| TAB   | LES                                                                                   |                |
|-------|---------------------------------------------------------------------------------------|----------------|
| 1     | Example of an Input-Output Table                                                      |                |
| 2     | Sector Aggregation Used in Input-Output Tables                                        |                |
| 3     | Multiregional Input-Output Table                                                      | 1              |
| Hong  | g Kong, China                                                                         |                |
| 1.1.1 | Gross Value Added Multipliers                                                         | 2              |
| 1.1.2 | Import Multipliers                                                                    | 2              |
| 1.1.3 | Output Multipliers                                                                    | 2              |
| 1.2.1 | Input-Output Backward Linkage                                                         | 2              |
| 1.2.2 | Input-Output Forward Linkage                                                          | 29             |
| 1.3.1 | Production Attributable to Domestic Linkages by Sector, 2010–2017                     | 34             |
| 1.3.2 | Production Attributable to Linkages with the Rest of the World by Sector, 2010–2017   | 34             |
| 1.3.3 | Net Intraregional Multipliers (M1), 2010–2017                                         | 3              |
| 1.3.4 | Net Interregional Multipliers (M2), 2010–2017                                         | 36             |
| 1.3.5 | Net Feedback Multipliers (M3), 2010–2017                                              | 3              |
| 1.3.6 | Comparison of Exports in Gross and Value-Added Terms, 2010–2017                       | 38             |
| 1.3.7 | Comparison of Revealed Comparative Advantage Measures in Gross and Value-Added Terms, |                |
|       | 2010-2017                                                                             | 38             |
| Japai | n                                                                                     |                |
| 2.1.1 | Gross Value Added Multipliers                                                         | 4 <sup>.</sup> |
| 2.1.2 | Import Multipliers                                                                    | -              |
| 2.1.3 | Output Multipliers                                                                    | 49             |
| 2.2.1 | Input-Output Backward Linkage                                                         | 5              |
| 2.2.2 | Input-Output Forward Linkage                                                          | _              |
| 2.3.1 | Production Attributable to Domestic Linkages by Sector, 2010–2017                     |                |
| 2.3.2 | Production Attributable to Linkages with the Rest of the World by Sector, 2010–2017   |                |
| 2.3.3 | Net Intraregional Multipliers (M1), 2010–2017                                         | 59             |
| 2.3.4 | Net Interregional Multipliers (M2), 2010–2017                                         | 60             |
| 2.3.5 | Net Feedback Multipliers (M3), 2010–2017                                              | 6              |
| 2.3.6 | Comparison of Exports in Gross and Value-Added Terms, 2010–2017                       | 6              |
| 2.3.7 | Comparison of Revealed Comparative Advantage Measures in Gross and Value-Added Terms, |                |
|       | 2010-2017                                                                             | 62             |
| Mong  | golia                                                                                 |                |
| 3.1.1 | Gross Value Added Multipliers                                                         | 7              |
| 3.1.2 | Import Multipliers                                                                    | 7              |
| 3.1.3 | Output Multipliers                                                                    | 7              |

#### Tables, continued

| 3.2.1          | Input-Output Backward Linkage                                                         | 76  |
|----------------|---------------------------------------------------------------------------------------|-----|
| 3.2.2          | Input-Output Forward Linkage                                                          | 77  |
| 3.3.1          | Production Attributable to Domestic Linkages by Sector, 2010–2017                     | 82  |
| 3.3.2          | Production Attributable to Linkages with the Rest of the World by Sector, 2010–2017   | 82  |
| 3.3.3          | Net Intraregional Multipliers (M1), 2010–2017                                         | 83  |
| 3.3.4          | Net Interregional Multipliers (M2), 2010–2017                                         | 84  |
| 3.3.5          | Net Feedback Multipliers (M <sub>3</sub> ), 2010–2017                                 |     |
| 3.3.6          | Comparison of Exports in Gross and Value-Added Terms, 2010–2017                       | 86  |
| 3.3.7          | Comparison of Revealed Comparative Advantage Measures in Gross and Value-Added Terms, | 86  |
| Doord          |                                                                                       |     |
|                | e's Republic of China  Cross Value Added Multiplians                                  | 0.5 |
| 4.1.1          | Gross Value Added Multipliers                                                         |     |
| 4.1.2          | Import Multipliers                                                                    | -   |
| 4.1.3          | Output Multipliers                                                                    |     |
| 4.2.1          | Input-Output Backward LinkageInput-Output Forward Linkage                             |     |
| 4.2.2          | Production Attributable to Domestic Linkages by Sector, 2010–2017                     |     |
| 4.3.1          | Production Attributable to Domestic Linkages by Sector, 2010–2017                     |     |
| 4.3.2          | Net Intraregional Multipliers (M1), 2010–2017                                         |     |
| 4.3.3          | Net Interregional Multipliers (M2), 2010–2017                                         | -   |
| 4.3.4          | Net Feedback Multipliers (M3), 2010–2017                                              |     |
| 4.3.5<br>4.3.6 | Comparison of Exports in Gross and Value-Added Terms, 2010–2017                       |     |
|                | Comparison of Revealed Comparative Advantage Measures in Gross and Value-Added Terms, | 110 |
| 4.3.7          | 2010–2017                                                                             | 110 |
| Renul          | blic of Korea                                                                         |     |
| 5.1.1          | Gross Value Added Multipliers                                                         | 110 |
| 5.1.2          | Import Multipliers                                                                    |     |
| 5.1.3          | Output Multipliers                                                                    |     |
| 5.2.1          | Input-Output Backward Linkage                                                         |     |
| 5.2.2          | Input-Output Forward Linkage                                                          | -   |
| 5.3.1          | Production Attributable to Domestic Linkages by Sector, 2010–2017                     | _   |
| 5.3.2          | Production Attributable to Linkages with the Rest of the World by Sector, 2010–2017   |     |
| 5.3.3          | Net Intraregional Multipliers (M1), 2010–2017                                         |     |
| 5.3.4          | Net Interregional Multipliers (M2), 2010–2017                                         |     |
| 5.3.5          | Net Feedback Multipliers (M3), 2010–2017                                              |     |
| 5.3.6          | Comparison of Exports in Gross and Value-Added Terms, 2010–2017                       | 134 |
| 5.3.7          | Comparison of Revealed Comparative Advantage Measures in Gross and Value-Added Terms, |     |
|                | 2010–2017                                                                             | 134 |
| Taipe          | i,China                                                                               |     |
| 6.1.1          | Gross Value Added Multipliers                                                         |     |
| 6.1.2          | Import Multipliers                                                                    |     |
| 6.1.3          | Output Multipliers                                                                    |     |
| 6.2.1          | Input-Output Backward Linkage                                                         |     |
| 6.2.2          | Input-Output Forward Linkage                                                          | 149 |
|                |                                                                                       |     |

#### Tables, continued

|                                                                                                                         | Production Attributable to Domestic Linkages by Sector, 2010–2017                                                                                                                                                                                                                                                                                                                                                                                                                                                                                                                                                                                                                                                                                                                                                                                                                                                                                                                                                                                                                         | 154                  |
|-------------------------------------------------------------------------------------------------------------------------|-------------------------------------------------------------------------------------------------------------------------------------------------------------------------------------------------------------------------------------------------------------------------------------------------------------------------------------------------------------------------------------------------------------------------------------------------------------------------------------------------------------------------------------------------------------------------------------------------------------------------------------------------------------------------------------------------------------------------------------------------------------------------------------------------------------------------------------------------------------------------------------------------------------------------------------------------------------------------------------------------------------------------------------------------------------------------------------------|----------------------|
| 6.3.2                                                                                                                   | Production Attributable to Linkages with the Rest of the World by Sector, 2010–2017                                                                                                                                                                                                                                                                                                                                                                                                                                                                                                                                                                                                                                                                                                                                                                                                                                                                                                                                                                                                       | 154                  |
| 6.3.3                                                                                                                   | Net Intraregional Multipliers (M1), 2010–2017                                                                                                                                                                                                                                                                                                                                                                                                                                                                                                                                                                                                                                                                                                                                                                                                                                                                                                                                                                                                                                             | 155                  |
| 6.3.4                                                                                                                   | Net Interregional Multipliers (M2), 2010–2017                                                                                                                                                                                                                                                                                                                                                                                                                                                                                                                                                                                                                                                                                                                                                                                                                                                                                                                                                                                                                                             | 156                  |
| 6.3.5                                                                                                                   | Net Feedback Multipliers (M3), 2010–2017                                                                                                                                                                                                                                                                                                                                                                                                                                                                                                                                                                                                                                                                                                                                                                                                                                                                                                                                                                                                                                                  | 157                  |
| 6.3.6                                                                                                                   | Comparison of Exports in Gross and Value-Added Terms, 2010–2017                                                                                                                                                                                                                                                                                                                                                                                                                                                                                                                                                                                                                                                                                                                                                                                                                                                                                                                                                                                                                           | 158                  |
| 6.3.7                                                                                                                   | Comparison of Revealed Comparative Advantage Measures in Gross and Value-Added Terms, 2010–201                                                                                                                                                                                                                                                                                                                                                                                                                                                                                                                                                                                                                                                                                                                                                                                                                                                                                                                                                                                            | 7 158                |
| APP                                                                                                                     | ENDIX TABLES                                                                                                                                                                                                                                                                                                                                                                                                                                                                                                                                                                                                                                                                                                                                                                                                                                                                                                                                                                                                                                                                              |                      |
| A1.1                                                                                                                    | Hong Kong, China Input–Output Table, 2010                                                                                                                                                                                                                                                                                                                                                                                                                                                                                                                                                                                                                                                                                                                                                                                                                                                                                                                                                                                                                                                 |                      |
| A1.2                                                                                                                    | Hong Kong, China Input–Output Table, 2017                                                                                                                                                                                                                                                                                                                                                                                                                                                                                                                                                                                                                                                                                                                                                                                                                                                                                                                                                                                                                                                 | 175                  |
| A2.1                                                                                                                    | Japan Input–Output Table, 2010                                                                                                                                                                                                                                                                                                                                                                                                                                                                                                                                                                                                                                                                                                                                                                                                                                                                                                                                                                                                                                                            | 186                  |
| A2.2                                                                                                                    | Japan Input–Output Table, 2017                                                                                                                                                                                                                                                                                                                                                                                                                                                                                                                                                                                                                                                                                                                                                                                                                                                                                                                                                                                                                                                            | 196                  |
| A3.1                                                                                                                    | Mongolia Input–Output Table, 2010                                                                                                                                                                                                                                                                                                                                                                                                                                                                                                                                                                                                                                                                                                                                                                                                                                                                                                                                                                                                                                                         | 207                  |
| A3.2                                                                                                                    | Mongolia Input–Output Table, 2017                                                                                                                                                                                                                                                                                                                                                                                                                                                                                                                                                                                                                                                                                                                                                                                                                                                                                                                                                                                                                                                         | 217                  |
| A4.1                                                                                                                    | People's Republic of China Input-Output Table, 2010                                                                                                                                                                                                                                                                                                                                                                                                                                                                                                                                                                                                                                                                                                                                                                                                                                                                                                                                                                                                                                       |                      |
| A4.2                                                                                                                    | People's Republic of China Input-Output Table, 2017                                                                                                                                                                                                                                                                                                                                                                                                                                                                                                                                                                                                                                                                                                                                                                                                                                                                                                                                                                                                                                       | 238                  |
| A5.1                                                                                                                    | Republic of Korea Input-Output Table, 2010                                                                                                                                                                                                                                                                                                                                                                                                                                                                                                                                                                                                                                                                                                                                                                                                                                                                                                                                                                                                                                                | 249                  |
| A5.2                                                                                                                    | Republic of Korea Input-Output Table, 2017                                                                                                                                                                                                                                                                                                                                                                                                                                                                                                                                                                                                                                                                                                                                                                                                                                                                                                                                                                                                                                                | 259                  |
| A6.1                                                                                                                    | Taipei,China Input-Output Table, 2010                                                                                                                                                                                                                                                                                                                                                                                                                                                                                                                                                                                                                                                                                                                                                                                                                                                                                                                                                                                                                                                     | 270                  |
| A6.2                                                                                                                    | Taipei,China Input-Output Table, 2017                                                                                                                                                                                                                                                                                                                                                                                                                                                                                                                                                                                                                                                                                                                                                                                                                                                                                                                                                                                                                                                     | 280                  |
| FIGU                                                                                                                    | IDEC                                                                                                                                                                                                                                                                                                                                                                                                                                                                                                                                                                                                                                                                                                                                                                                                                                                                                                                                                                                                                                                                                      |                      |
|                                                                                                                         |                                                                                                                                                                                                                                                                                                                                                                                                                                                                                                                                                                                                                                                                                                                                                                                                                                                                                                                                                                                                                                                                                           |                      |
| 1                                                                                                                       | Decomposition of Value-added by Industry (Forward Linkages)                                                                                                                                                                                                                                                                                                                                                                                                                                                                                                                                                                                                                                                                                                                                                                                                                                                                                                                                                                                                                               |                      |
| 1                                                                                                                       |                                                                                                                                                                                                                                                                                                                                                                                                                                                                                                                                                                                                                                                                                                                                                                                                                                                                                                                                                                                                                                                                                           |                      |
| 2                                                                                                                       | Decomposition of Value-added by Industry (Forward Linkages)  Decomposition of Final Goods Production by Economy/Sector (Backward Linkages)  Kong, China                                                                                                                                                                                                                                                                                                                                                                                                                                                                                                                                                                                                                                                                                                                                                                                                                                                                                                                                   | 16                   |
| 2                                                                                                                       | Decomposition of Value-added by Industry (Forward Linkages)                                                                                                                                                                                                                                                                                                                                                                                                                                                                                                                                                                                                                                                                                                                                                                                                                                                                                                                                                                                                                               | 16                   |
| 2<br>Hong                                                                                                               | Decomposition of Value-added by Industry (Forward Linkages)                                                                                                                                                                                                                                                                                                                                                                                                                                                                                                                                                                                                                                                                                                                                                                                                                                                                                                                                                                                                                               | 16                   |
| 2<br>Hong<br>1.1.1a<br>1.1.1b<br>1.1.2a                                                                                 | Decomposition of Value-added by Industry (Forward Linkages)                                                                                                                                                                                                                                                                                                                                                                                                                                                                                                                                                                                                                                                                                                                                                                                                                                                                                                                                                                                                                               | 16                   |
| 2<br>Hong<br>1.1.1a<br>1.1.1b                                                                                           | Decomposition of Value-added by Industry (Forward Linkages)                                                                                                                                                                                                                                                                                                                                                                                                                                                                                                                                                                                                                                                                                                                                                                                                                                                                                                                                                                                                                               | 16<br>19<br>19<br>19 |
| 2<br>Hong<br>1.1.1a<br>1.1.1b<br>1.1.2a                                                                                 | Decomposition of Value-added by Industry (Forward Linkages)                                                                                                                                                                                                                                                                                                                                                                                                                                                                                                                                                                                                                                                                                                                                                                                                                                                                                                                                                                                                                               | 16<br>19<br>19<br>19 |
| 2<br>Hong<br>1.1.1a<br>1.1.1b<br>1.1.2a<br>1.1.2b                                                                       | Decomposition of Value-added by Industry (Forward Linkages)                                                                                                                                                                                                                                                                                                                                                                                                                                                                                                                                                                                                                                                                                                                                                                                                                                                                                                                                                                                                                               | 161919191919         |
| 2<br>Hong<br>1.1.1a<br>1.1.1b<br>1.1.2a<br>1.1.2b<br>1.1.2c                                                             | Decomposition of Value-added by Industry (Forward Linkages)                                                                                                                                                                                                                                                                                                                                                                                                                                                                                                                                                                                                                                                                                                                                                                                                                                                                                                                                                                                                                               | 161919191920         |
| Hong<br>1.1.1a<br>1.1.1b<br>1.1.2a<br>1.1.2b<br>1.1.2c<br>1.1.3a                                                        | Decomposition of Value-added by Industry (Forward Linkages)                                                                                                                                                                                                                                                                                                                                                                                                                                                                                                                                                                                                                                                                                                                                                                                                                                                                                                                                                                                                                               | 16191919192020       |
| Hong<br>1.1.1a<br>1.1.1b<br>1.1.2a<br>1.1.2b<br>1.1.2c<br>1.1.3a<br>1.1.3b                                              | Decomposition of Value-added by Industry (Forward Linkages)                                                                                                                                                                                                                                                                                                                                                                                                                                                                                                                                                                                                                                                                                                                                                                                                                                                                                                                                                                                                                               | 16191919202020       |
| 2<br>Hong<br>1.1.1a<br>1.1.1b<br>1.1.2a<br>1.1.2b<br>1.1.2c<br>1.1.3a<br>1.1.3b<br>1.1.3c                               | Decomposition of Value-added by Industry (Forward Linkages)                                                                                                                                                                                                                                                                                                                                                                                                                                                                                                                                                                                                                                                                                                                                                                                                                                                                                                                                                                                                                               | 1619191920202020     |
| 2<br>Hong<br>1.1.1a<br>1.1.1b<br>1.1.2a<br>1.1.2b<br>1.1.2c<br>1.1.3a<br>1.1.3b<br>1.1.3c<br>1.1.4a                     | Decomposition of Value-added by Industry (Forward Linkages)  Decomposition of Final Goods Production by Economy/Sector (Backward Linkages)  Kong, China  Gross Domestic Product Scaled to 2010 Levels in Comparison with the Rest of the World, 2010–2017.  Gross Domestic Product Share by 5-Sector Aggregation, 2017.  Gross Domestic Product Trend by Final Consumption Expenditure Components, 2010–2017.  Share of Consumption Expenditure by Final Consumption Expenditure Components, 2010–2017.  Final Consumption Expenditure Total Trend and Shares by 5-Sector Aggregation, 2010–2017.  Gross Total Output Trend and Shares by 5-Sector Aggregation, 2010–2017.  Shares by 5-Sector Aggregation Attributed to Foreign and Domestic Final Demand, 2010 and 2017.  Gross Output by Production Attributed to Foreign and Domestic Demand, 2010–2017.  Intermediate Consumption Shares by 5-Sector Aggregation, 2010–2017.  Intermediate Consumption Ratio to Output by 5-Sector Aggregation, 2010 and 2017.  Shares of Domestic and Imported Intermediate Consumption, 2010–2017. | 1619191920202021     |
| 2<br>Hong<br>1.1.1a<br>1.1.1b<br>1.1.2a<br>1.1.2b<br>1.1.2c<br>1.1.3a<br>1.1.3b<br>1.1.3c<br>1.1.4a<br>1.1.4b           | Decomposition of Value-added by Industry (Forward Linkages)                                                                                                                                                                                                                                                                                                                                                                                                                                                                                                                                                                                                                                                                                                                                                                                                                                                                                                                                                                                                                               | 16191920202121       |
| 2<br>Hong<br>1.1.1a<br>1.1.1b<br>1.1.2a<br>1.1.2b<br>1.1.2c<br>1.1.3a<br>1.1.3b<br>1.1.3c<br>1.1.4a<br>1.1.4b<br>1.1.4c | Decomposition of Value-added by Industry (Forward Linkages)                                                                                                                                                                                                                                                                                                                                                                                                                                                                                                                                                                                                                                                                                                                                                                                                                                                                                                                                                                                                                               | 1619192020202121     |
| 2<br>Hong<br>1.1.1a<br>1.1.1b<br>1.1.2a<br>1.1.2c<br>1.1.3a<br>1.1.3b<br>1.1.3c<br>1.1.4a<br>1.1.4c<br>1.1.4d           | Decomposition of Value-added by Industry (Forward Linkages)                                                                                                                                                                                                                                                                                                                                                                                                                                                                                                                                                                                                                                                                                                                                                                                                                                                                                                                                                                                                                               | 1619192020212121     |