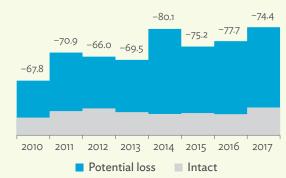

l Decline in Gross Value Added Attributed to Domestic Final Demand,



Source: Asian Development Bank Multi-Regional Input-Output Database.

Click here for figure data

Figure 3.2.4a: Potential Decline in Gross Output, 2010–2017 (%)



Source: Asian Development Bank Multi-Regional Input-Output Database.

Click here for figure data

Figure 3.2.4b: Potential Decline in Gross Output Attributed to Domestic Final Demand,



Source: Asian Development Bank Multi-Regional Input-Output Database.

Click here for figure data

Figure 3.2.3c: Potential Decline in Gross Value Added Attributed to Exports, 2010–2017 (%)



Source: Asian Development Bank Multi-Regional Input-Output Database.

Click here for figure data

Figure 3.2.4c: Potential Decline in Gross Output Attributed to Exports, 2010–2017 (%)



Source: Asian Development Bank Multi-Regional Input-Output Database.

Table 3.2.1: Input-Output Backward Linkage

| Industry                                                      | 2011  | 2012  | 2013  | 2014  | 2015  | 2016  | 2017               |
|---------------------------------------------------------------|-------|-------|-------|-------|-------|-------|--------------------|
| Agriculture, hunting, forestry, and fishing                   | 0.881 | 0.861 | 0.855 | 0.875 | 0.874 | 0.866 | 0.876              |
| Mining and quarrying                                          | 0.886 | 0.941 | 0.987 | 1.054 | 0.999 | 1.011 | 1.004              |
| Food, beverages, and tobacco                                  | 1.170 | 1.250 | 1.149 | 1.217 | 1.231 | 1.209 | 1.222              |
| Textile