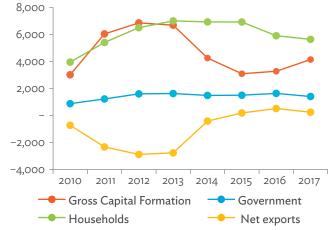

#### Tables, continued

|                                                                                                                         | Production Attributable to Domestic Linkages by Sector, 2010–2017                                                                                                                                                                                                                                                                                                                                                                                                                                                                                                                                                                                                                                                                                                                                                                                                                                                                                                                                                                                                                         | 154                  |
|-------------------------------------------------------------------------------------------------------------------------|-------------------------------------------------------------------------------------------------------------------------------------------------------------------------------------------------------------------------------------------------------------------------------------------------------------------------------------------------------------------------------------------------------------------------------------------------------------------------------------------------------------------------------------------------------------------------------------------------------------------------------------------------------------------------------------------------------------------------------------------------------------------------------------------------------------------------------------------------------------------------------------------------------------------------------------------------------------------------------------------------------------------------------------------------------------------------------------------|----------------------|
| 6.3.2                                                                                                                   | Production Attributable to Linkages with the Rest of the World by Sector, 2010–2017                                                                                                                                                                                                                                                                                                                                                                                                                                                                                                                                                                                                                                                                                                                                                                                                                                                                                                                                                                                                       | 154                  |
| 6.3.3                                                                                                                   | Net Intraregional Multipliers (M1), 2010–2017                                                                                                                                                                                                                                                                                                                                                                                                                                                                                                                                                                                                                                                                                                                                                                                                                                                                                                                                                                                                                                             | 155                  |
| 6.3.4                                                                                                                   | Net Interregional Multipliers (M2), 2010–2017                                                                                                                                                                                                                                                                                                                                                                                                                                                                                                                                                                                                                                                                                                                                                                                                                                                                                                                                                                                                                                             | 156                  |
| 6.3.5                                                                                                                   | Net Feedback Multipliers (M3), 2010–2017                                                                                                                                                                                                                                                                                                                                                                                                                                                                                                                                                                                                                                                                                                                                                                                                                                                                                                                                                                                                                                                  | 157                  |
| 6.3.6                                                                                                                   | Comparison of Exports in Gross and Value-Added Terms, 2010–2017                                                                                                                                                                                                                                                                                                                                                                                                                                                                                                                                                                                                                                                                                                                                                                                                                                                                                                                                                                                                                           | 158                  |
| 6.3.7                                                                                                                   | Comparison of Revealed Comparative Advantage Measures in Gross and Value-Added Terms, 2010–201                                                                                                                                                                                                                                                                                                                                                                                                                                                                                                                                                                                                                                                                                                                                                                                                                                                                                                                                                                                            | 7 158                |
| APP                                                                                                                     | ENDIX TABLES                                                                                                                                                                                                                                                                                                                                                                                                                                                                                                                                                                                                                                                                                                                                                                                                                                                                                                                                                                                                                                                                              |                      |
| A1.1                                                                                                                    | Hong Kong, China Input–Output Table, 2010                                                                                                                                                                                                                                                                                                                                                                                                                                                                                                                                                                                                                                                                                                                                                                                                                                                                                                                                                                                                                                                 |                      |
| A1.2                                                                                                                    | Hong Kong, China Input–Output Table, 2017                                                                                                                                                                                                                                                                                                                                                                                                                                                                                                                                                                                                                                                                                                                                                                                                                                                                                                                                                                                                                                                 | 175                  |
| A2.1                                                                                                                    | Japan Input–Output Table, 2010                                                                                                                                                                                                                                                                                                                                                                                                                                                                                                                                                                                                                                                                                                                                                                                                                                                                                                                                                                                                                                                            | 186                  |
| A2.2                                                                                                                    | Japan Input–Output Table, 2017                                                                                                                                                                                                                                                                                                                                                                                                                                                                                                                                                                                                                                                                                                                                                                                                                                                                                                                                                                                                                                                            | 196                  |
| A3.1                                                                                                                    | Mongolia Input–Output Table, 2010                                                                                                                                                                                                                                                                                                                                                                                                                                                                                                                                                                                                                                                                                                                                                                                                                                                                                                                                                                                                                                                         | 207                  |
| A3.2                                                                                                                    | Mongolia Input–Output Table, 2017                                                                                                                                                                                                                                                                                                                                                                                                                                                                                                                                                                                                                                                                                                                                                                                                                                                                                                                                                                                                                                                         | 217                  |
| A4.1                                                                                                                    | People's Republic of China Input-Output Table, 2010                                                                                                                                                                                                                                                                                                                                                                                                                                                                                                                                                                                                                                                                                                                                                                                                                                                                                                                                                                                                                                       |                      |
| A4.2                                                                                                                    | People's Republic of China Input-Output Table, 2017                                                                                                                                                                                                                                                                                                                                                                                                                                                                                                                                                                                                                                                                                                                                                                                                                                                                                                                                                                                                                                       | 238                  |
| A5.1                                                                                                                    | Republic of Korea Input-Output Table, 2010                                                                                                                                                                                                                                                                                                                                                                                                                                                                                                                                                                                                                                                                                                                                                                                                                                                                                                                                                                                                                                                | 249                  |
| A5.2                                                                                                                    | Republic of Korea Input-Output Table, 2017                                                                                                                                                                                                                                                                                                                                                                                                                                                                                                                                                                                                                                                                                                                                                                                                                                                                                                                                                                                                                                                | 259                  |
| A6.1                                                                                                                    | Taipei,China Input-Output Table, 2010                                                                                                                                                                                                                                                                                                                                                                                                                                                                                                                                                                                                                                                                                                                                                                                                                                                                                                                                                                                                                                                     | 270                  |
| A6.2                                                                                                                    | Taipei,China Input-Output Table, 2017                                                                                                                                                                                                                                                                                                                                                                                                                                                                                                                                                                                                                                                                                                                                                                                                                                                                                                                                                                                                                                                     | 280                  |
| FIGU                                                                                                                    | IDEC                                                                                                                                                                                                                                                                                                                                                                                                                                                                                                                                                                                                                                                                                                                                                                                                                                                                                                                                                                                                                                                                                      |                      |
|                                                                                                                         |                                                                                                                                                                                                                                                                                                                                                                                                                                                                                                                                                                                                                                                                                                                                                                                                                                                                                                                                                                                                                                                                                           |                      |
| 1                                                                                                                       | Decomposition of Value-added by Industry (Forward Linkages)                                                                                                                                                                                                                                                                                                                                                                                                                                                                                                                                                                                                                                                                                                                                                                                                                                                                                                                                                                                                                               |                      |
| 1                                                                                                                       |                                                                                                                                                                                                                                                                                                                                                                                                                                                                                                                                                                                                                                                                                                                                                                                                                                                                                                                                                                                                                                                                                           |                      |
| 2                                                                                                                       | Decomposition of Value-added by Industry (Forward Linkages)  Decomposition of Final Goods Production by Economy/Sector (Backward Linkages)  Kong, China                                                                                                                                                                                                                                                                                                                                                                                                                                                                                                                                                                                                                                                                                                                                                                                                                                                                                                                                   | 16                   |
| 2                                                                                                                       | Decomposition of Value-added by Industry (Forward Linkages)                                                                                                                                                                                                                                                                                                                                                                                                                                                                                                                                                                                                                                                                                                                                                                                                                                                                                                                                                                                                                               | 16                   |
| 2<br>Hong                                                                                                               | Decomposition of Value-added by Industry (Forward Linkages)                                                                                                                                                                                                                                                                                                                                                                                                                                                                                                                                                                                                                                                                                                                                                                                                                                                                                                                                                                                                                               | 16                   |
| 2<br>Hong<br>1.1.1a<br>1.1.1b<br>1.1.2a                                                                                 | Decomposition of Value-added by Industry (Forward Linkages)                                                                                                                                                                                                                                                                                                                                                                                                                                                                                                                                                                                                                                                                                                                                                                                                                                                                                                                                                                                                                               | 16                   |
| 2<br>Hong<br>1.1.1a<br>1.1.1b                                                                                           | Decomposition of Value-added by Industry (Forward Linkages)                                                                                                                                                                                                                                                                                                                                                                                                                                                                                                                                                                                                                                                                                                                                                                                                                                                                                                                                                                                                                               | 16<br>19<br>19<br>19 |
| 2<br>Hong<br>1.1.1a<br>1.1.1b<br>1.1.2a                                                                                 | Decomposition of Value-added by Industry (Forward Linkages)                                                                                                                                                                                                                                                                                                                                                                                                                                                                                                                                                                                                                                                                                                                                                                                                                                                                                                                                                                                                                               | 16<br>19<br>19<br>19 |
| 2<br>Hong<br>1.1.1a<br>1.1.1b<br>1.1.2a<br>1.1.2b                                                                       | Decomposition of Value-added by Industry (Forward Linkages)                                                                                                                                                                                                                                                                                                                                                                                                                                                                                                                                                                                                                                                                                                                                                                                                                                                                                                                                                                                                                               | 161919191919         |
| 2<br>Hong<br>1.1.1a<br>1.1.1b<br>1.1.2a<br>1.1.2b<br>1.1.2c                                                             | Decomposition of Value-added by Industry (Forward Linkages)                                                                                                                                                                                                                                                                                                                                                                                                                                                                                                                                                                                                                                                                                                                                                                                                                                                                                                                                                                                                                               | 161919191920         |
| Hong<br>1.1.1a<br>1.1.1b<br>1.1.2a<br>1.1.2b<br>1.1.2c<br>1.1.3a                                                        | Decomposition of Value-added by Industry (Forward Linkages)                                                                                                                                                                                                                                                                                                                                                                                                                                                                                                                                                                                                                                                                                                                                                                                                                                                                                                                                                                                                                               | 16191919192020       |
| Hong<br>1.1.1a<br>1.1.1b<br>1.1.2a<br>1.1.2b<br>1.1.2c<br>1.1.3a<br>1.1.3b                                              | Decomposition of Value-added by Industry (Forward Linkages)                                                                                                                                                                                                                                                                                                                                                                                                                                                                                                                                                                                                                                                                                                                                                                                                                                                                                                                                                                                                                               | 16191919202020       |
| 2<br>Hong<br>1.1.1a<br>1.1.1b<br>1.1.2a<br>1.1.2b<br>1.1.2c<br>1.1.3a<br>1.1.3b<br>1.1.3c                               | Decomposition of Value-added by Industry (Forward Linkages)                                                                                                                                                                                                                                                                                                                                                                                                                                                                                                                                                                                                                                                                                                                                                                                                                                                                                                                                                                                                                               | 1619191920202020     |
| 2<br>Hong<br>1.1.1a<br>1.1.1b<br>1.1.2a<br>1.1.2b<br>1.1.2c<br>1.1.3a<br>1.1.3b<br>1.1.3c<br>1.1.4a                     | Decomposition of Value-added by Industry (Forward Linkages)  Decomposition of Final Goods Production by Economy/Sector (Backward Linkages)  Kong, China  Gross Domestic Product Scaled to 2010 Levels in Comparison with the Rest of the World, 2010–2017.  Gross Domestic Product Share by 5-Sector Aggregation, 2017.  Gross Domestic Product Trend by Final Consumption Expenditure Components, 2010–2017.  Share of Consumption Expenditure by Final Consumption Expenditure Components, 2010–2017.  Final Consumption Expenditure Total Trend and Shares by 5-Sector Aggregation, 2010–2017.  Gross Total Output Trend and Shares by 5-Sector Aggregation, 2010–2017.  Shares by 5-Sector Aggregation Attributed to Foreign and Domestic Final Demand, 2010 and 2017.  Gross Output by Production Attributed to Foreign and Domestic Demand, 2010–2017.  Intermediate Consumption Shares by 5-Sector Aggregation, 2010–2017.  Intermediate Consumption Ratio to Output by 5-Sector Aggregation, 2010 and 2017.  Shares of Domestic and Imported Intermediate Consumption, 2010–2017. | 1619191920202021     |
| 2<br>Hong<br>1.1.1a<br>1.1.1b<br>1.1.2a<br>1.1.2b<br>1.1.2c<br>1.1.3a<br>1.1.3b<br>1.1.3c<br>1.1.4a<br>1.1.4b           | Decomposition of Value-added by Industry (Forward Linkages)                                                                                                                                                                                                                                                                                                                                                                                                                                                                                                                                                                                                                                                                                                                                                                                                                                                                                                                                                                                                                               | 16191920202121       |
| 2<br>Hong<br>1.1.1a<br>1.1.1b<br>1.1.2a<br>1.1.2b<br>1.1.2c<br>1.1.3a<br>1.1.3b<br>1.1.3c<br>1.1.4a<br>1.1.4b<br>1.1.4c | Decomposition of Value-added by Industry (Forward Linkages)                                                                                                                                                                                                                                                                                                                                                                                                                                                                                                                                                                                                                                                                                                                                                                                                                                                                                                                                                                                                                               | 1619192020202121     |
| 2<br>Hong<br>1.1.1a<br>1.1.1b<br>1.1.2a<br>1.1.2c<br>1.1.3a<br>1.1.3b<br>1.1.3c<br>1.1.4a<br>1.1.4c<br>1.1.4d           | Decomposition of Value-added by Industry (Forward Linkages)                                                                                                                                                                                                                                                                                                                                                                                                                                                                                                                                                                                                                                                                                                                                                                                                                                                                                                                                                                                                                               | 1619192020212121     |