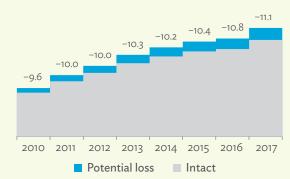

n Gross Value Added, 2010–2017 (%)



Source: Asian Development Bank Multi-Regional Input-Output Database.

Click here for figure data

Figure 4.2.3b: Potential Decline in Gross Value Added Attributed to Domestic Final Demand, 2010-2017 (%)



Source: Asian Development Bank Multi-Regional Input-Output Database.

Click here for figure data

Figure 4.2.3c: Potential Decline in Gross Value Added Attributed to Exports, 2010–2017 (%)



Source: Asian Development Bank Multi-Regional Input-Output Database.

Click here for figure data

Figure 4.2.4a: Potential Decline in Gross Output, 2010–2017 (%)



Source: Asian Development Bank Multi-Regional Input-Output Database.

Click here for figure data

Figure 4.2.4b: Potential Decline in Gross Output
Attributed to Domestic Final Demand,
2010-2017 (%)



Source: Asian Development Bank Multi-Regional Input-Output Database.

Click here for figure data

Figure 4.2.4c: Potential Decline in Gross Output Attributed to Exports, 2010–2017 (%)



Source: Asian Development Bank Multi-Regional Input-Output Database.

Click here for figure data

Table 4.2.1: Input-Output Backward Linkage

| Industry                                                      | 2010              | 2011  | 2012  | 2013  | 2014  | 2015  | 2016  | 2017               |
|---------------------------------------------------------------|-------------------|-------|-------|-------|-------|-------|-------|--------------------|
| Agriculture, hunting, forestry, and fishing                   | 0.801             | 0.801 | 0.798 | 0.793 | 0.792 | 0.788 | 0.783 | 0.788              |
| Mi