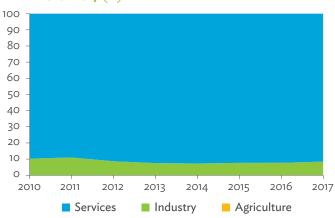

# TABLES, FIGURES, AND BOXES

| TAB   | LES                                                                                   |                |
|-------|---------------------------------------------------------------------------------------|----------------|
| 1     | Example of an Input-Output Table                                                      |                |
| 2     | Sector Aggregation Used in Input-Output Tables                                        |                |
| 3     | Multiregional Input-Output Table                                                      | 1              |
| Hong  | g Kong, China                                                                         |                |
| 1.1.1 | Gross Value Added Multipliers                                                         | 2              |
| 1.1.2 | Import Multipliers                                                                    | 2              |
| 1.1.3 | Output Multipliers                                                                    | 2              |
| 1.2.1 | Input-Output Backward Linkage                                                         | 2              |
| 1.2.2 | Input-Output Forward Linkage                                                          | 29             |
| 1.3.1 | Production Attributable to Domestic Linkages by Sector, 2010–2017                     | 34             |
| 1.3.2 | Production Attributable to Linkages with the Rest of the World by Sector, 2010–2017   | 34             |
| 1.3.3 | Net Intraregional Multipliers (M1), 2010–2017                                         | 3              |
| 1.3.4 | Net Interregional Multipliers (M2), 2010–2017                                         | 36             |
| 1.3.5 | Net Feedback Multipliers (M3), 2010–2017                                              | 3              |
| 1.3.6 | Comparison of Exports in Gross and Value-Added Terms, 2010–2017                       | 38             |
| 1.3.7 | Comparison of Revealed Comparative Advantage Measures in Gross and Value-Added Terms, |                |
|       | 2010-2017                                                                             | 38             |
| Japai | n                                                                                     |                |
| 2.1.1 | Gross Value Added Multipliers                                                         | 4 <sup>.</sup> |
| 2.1.2 | Import Multipliers                                                                    | -              |
| 2.1.3 | Output Multipliers                                                                    | 49             |
| 2.2.1 | Input-Output Backward Linkage                                                         | 5              |
| 2.2.2 | Input-Output Forward Linkage                                                          | _              |
| 2.3.1 | Production Attributable to Domestic Linkages by Sector, 2010–2017                     |                |
| 2.3.2 | Production Attributable to Linkages with the Rest of the World by Sector, 2010–2017   |                |
| 2.3.3 | Net Intraregional Multipliers (M1), 2010–2017                                         | 59             |
| 2.3.4 | Net Interregional Multipliers (M2), 2010–2017                                         | 60             |
| 2.3.5 | Net Feedback Multipliers (M3), 2010–2017                                              | 6              |
| 2.3.6 | Comparison of Exports in Gross and Value-Added Terms, 2010–2017                       | 6              |
| 2.3.7 | Comparison of Revealed Comparative Advantage Measures in Gross and Value-Added Terms, |                |
|       | 2010-2017                                                                             | 62             |
| Mong  | golia                                                                                 |                |
| 3.1.1 | Gross Value Added Multipliers                                                         | 7              |
| 3.1.2 | Import Multipliers                                                                    | 7              |
| 3.1.3 | Output Multipliers                                                                    | 7              |