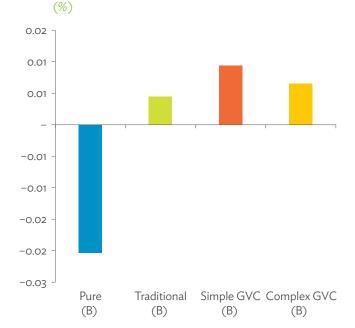

7 in Different Types of Value-Added Creation Activities Based on Forward Linkages (%)



GVC = global value chain. Source: Asian Development Bank Multi-Regional Input-Output Database.

Click here for figure data



GVC = global value chain.

Note: Share in 2017 minus share in 2010, in percentage points. Source: Asian Development Bank Multi-Regional Input-Output Database.

Figure 2.4.6: Simple Global Value Chain Production Activities as a Share of Total Global Value Chain Production Activities Based on Forward Linkages, 2010–2017 (%)



GVC = global value chain.

Source: Asian Development Bank Multi-Regional Input-Output Database.

Click here for figure data

Figure 2.4.8: Structural Changes from 2010 to 2017 in Different Types of Value-Added Creation Activities Based on Backward Linkages



GVC = global value chain.

Note: Share in 2017 minus share in 2010, in percentage points. Source: Asian Development Bank Multi-Regional Input-Output Database.

Click here for figure data

Figure 2.4.7: Production Activities as a Share of Gross Domestic Product, by Type of Value-Added Creation Activities Based on Backward Linkages, 2010-2017 (%)



GVC = global value chain.

Source: Asian Development Bank Multi-Regional Input-Output Database.

Click here for figure data

Figure 2.4.9: Simple Global Value Chain Production Activities as a Share of Total Global Value Chain Production Activities Based on Backward Linkages (%)



GVC = global value chain.

Source: Asian Development Bank Multi-Regional Input-Output Database.

Figure 2.4.10: Global Value Chain Participation Based on Forward and