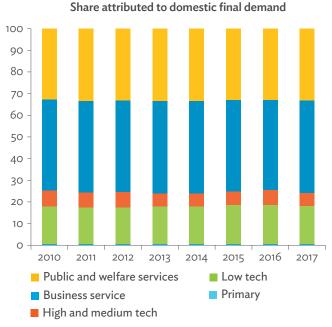

diate Consumption by 5-Sector Aggregation, 2010 and 2017 (\$ million)



\$ = United States dollar, IC = intermediate consumption.
Source: Asian Development Bank Multi-Regional Input-Output Database.

Figure 2.1.5a: Gross Value Added Trend and Shares by 5-Sector Aggregation, 2010–2017 (% and \$ million)



\$ = United States dollar, GVA = gross value added. Source: Asian Development Bank Multi-Regional Input-Output Database.

Click here for figure data

Figure 2.1.5b: Gross Value Added Share Attributed to Foreign and Domestic Final Demand, 2010–2017 (%)



GVA = gross value added.

Source: Asian Development Bank Multi-Regional Input-Output Database.

Click here for figure data

Figure 2.1.5c: Sectoral Shares of Gross Value Added Content in Domestic and Foreign Final Demand, 2010–2017 (%)



Source: Asian Development Bank Multi-Regional Input-Output Database.



Table 2.1.1: Gross Value Added Multipliers

| Industry                                                      | 2010  | 2011  | 2012  | 2013  | 2014  | 2015  | 2016  | 2017  |
|---------------------------------------------------------------|-------|-------|-------|-------|-------|-------|-------|-------|
| Agriculture, hunting, forestry, and fishing                   | 0.890 | 0.873 | 0.879 | 0.869 | 0.862 | 0.878 | 0.893 | 0.884 |
| Mining and quarrying                                          | 0.544 | 0.501 | 0.477 | 0.430 | 0.415 | 0.495 | 0.565 | 0.518 |
| Food, beverages, and tobacco                                  | 0.896 | 0.875 | 0.878 | 0.867 | 0.860 | 0.878 | 0.895 | 0.884 |
| Textiles and textile products