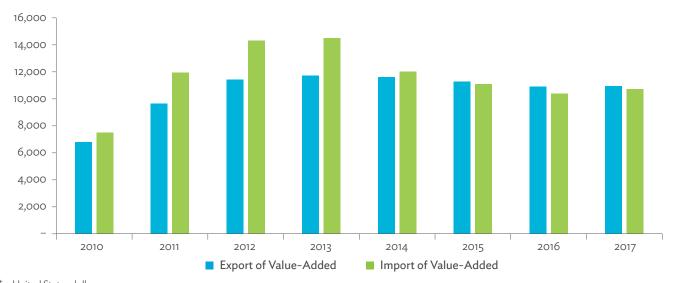

nal Input-Output Database.

Click here for figure data

Figure 3.4.1b: Trade in Value-Added Flow with Top Trading Partners, 2017



 $\label{eq:KOR} KOR = Republic of Korea, MON = Mongolia, PRC = People's Republic of China, RUS = Russian Federation, UKG = United Kingdom.$ 

Note: The circle size is scaled in terms of gross domestic product; the arrow width is scaled according to the volume of trade in value-added.

 $Source: Asian\ Development\ Bank\ Multi-Regional\ Input-Output\ Database.$ 

Click here for figure data

Figure 3.4.2: Trade in Value-Added by Industry, 2017 (\$ million)



\$ = United States dollar, ICT = information and communication technology. Source: Asian Development Bank Multi-Regional Input-Output Database.

Figure 3.4.3: Trade in Value-Added, 2010–2017 (\$ million)



\$ = United States dollar. Source: Asian Development Bank Multi-Regional Input-Output Database.

Click here for figure data

Figure 3.4.4: Trends in Production Activities as a Share of Gross Domestic Product, by Type of Value-Added Creation Activities Based on Forward Linkages, 2010–2017 (%)



GVC = global value chain. Source: Asian Development Bank Multi-Regional Input-Output Database.

Figure 3.4.5: Structural Changes from 2010 to 2017 in Different Types of Value-Added Creation Activities Based on Forward Linkages (%)



GVC = global value chain.

Note: Share in 2017 minus share in 2010, in percentage points. Source: Asian Development Bank Multi-Regional Input-Output Database.

Click here for figure data

Figure 3.4.6: Simple Global Value Chain Production Activities as a Share of Tota