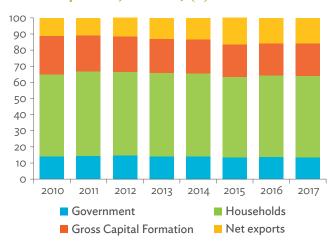

# TABLES, FIGURES, AND BOXES

| TAB   | LES                                                                                   |                |
|-------|---------------------------------------------------------------------------------------|----------------|
| 1     | Example of an Input-Output Table                                                      |                |
| 2     | Sector Aggregation Used in Input-Output Tables                                        |                |
| 3     | Multiregional Input-Output Table                                                      | 1              |
| Hong  | g Kong, China                                                                         |                |
| 1.1.1 | Gross Value Added Multipliers                                                         | 2              |
| 1.1.2 | Import Multipliers                                                                    | 2              |
| 1.1.3 | Output Multipliers                                                                    | 2              |
| 1.2.1 | Input-Output Backward Linkage                                                         | 2              |
| 1.2.2 | Input-Output Forward Linkage                                                          | 29             |
| 1.3.1 | Production Attributable to Domestic Linkages by Sector, 2010–2017                     | 34             |
| 1.3.2 | Production Attributable to Linkages with the Rest of the World by Sector, 2010–2017   | 34             |
| 1.3.3 | Net Intraregional Multipliers (M1), 2010–2017                                         | 3              |
| 1.3.4 | Net Interregional Multipliers (M2), 2010–2017                                         | 36             |
| 1.3.5 | Net Feedback Multipliers (M3), 2010–2017                                              | 3              |
| 1.3.6 | Comparison of Exports in Gross and Value-Added Terms, 2010–2017                       | 38             |
| 1.3.7 | Comparison of Revealed Comparative Advantage Measures in Gross and Value-Added Terms, |                |
|       | 2010-2017                                                                             | 38             |
| Japai | n                                                                                     |                |
| 2.1.1 | Gross Value Added Multipliers                                                         | 4 <sup>.</sup> |
| 2.1.2 | Import Multipliers                                                                    | -              |
| 2.1.3 | Output Multipliers                                                                    | 49             |
| 2.2.1 | Input-Output Backward Linkage                                                         | 5              |
| 2.2.2 | Input-Output Forward Linkage                                                          | _              |
| 2.3.1 | Production Attributable to Domestic Linkages by Sector, 2010–2017                     |                |
| 2.3.2 | Production Attributable to Linkages with the Rest of the World by Sector, 2010–2017   |                |
| 2.3.3 | Net Intraregional Multipliers (M1), 2010–2017                                         | 59             |
| 2.3.4 | Net Interregional Multipliers (M2), 2010–2017                                         | 60             |
| 2.3.5 | Net Feedback Multipliers (M3), 2010–2017                                              | 6              |
| 2.3.6 | Comparison of Exports in Gross and Value-Added Terms, 2010–2017                       | 6              |
| 2.3.7 | Comparison of Revealed Comparative Advantage Measures in Gross and Value-Added Terms, |                |
|       | 2010-2017                                                                             | 62             |
| Mong  | golia                                                                                 |                |
| 3.1.1 | Gross Value Added Multipliers                                                         | 7              |
| 3.1.2 | Import Multipliers                                                                    | 7              |
| 3.1.3 | Output Multipliers                                                                    | 7              |