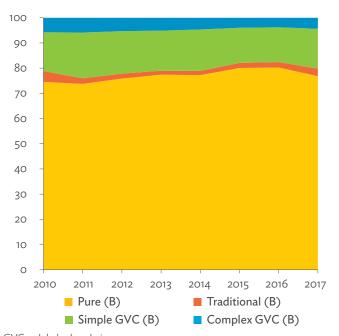

ck here for figure data

Figure 3.4.6: Simple Global Value Chain Production Activities as a Share of Total Global Value Chain Production Activities Based on Forward Linkages, 2010–2017 (%)



GVC = global value chain.

Source: Asian Development Bank Multi-Regional Input-Output Database.

Click here for figure data

Figure 3.4.8: Structural Changes from 2010 to 2017 in Different Types of Value-Added Creation Activities Based on Backward Linkages



GVC = global value chain.

Note: Share in 2017 minus share in 2010, in percentage points. Source: Asian Development Bank Multi-Regional Input-Output Database.

Click here for figure data

Figure 3.4.7: Production Activities as a Share of Gross Domestic Product, by Type of Value-Added Creation Activities Based on Backward Linkages, 2010-2017 (%)



GVC = global value chain.

Source: Asian Development Bank Multi-Regional Input-Output Database.

Click here for figure data

Figure 3.4.9: Simple Global Value Chain Production Activities as a Share of Total Global Value Chain Production Activities Based on Backward Linkages (%)



GVC = global value chain.

Source: Asian Development Bank Multi-Regional Input-Output Database.

Figure 3.4.10: Global Value Chain Participation Based on Forward and Backward Linkages at the Sectoral Level, 2010 and 2017



ICT = information and communication technology.
Source: Asian Development Bank Multi-Regional Input-Output Database.

Click here for figure data

Figure 3.4.11: Nominal Growth Rates of Different Value-Added Activities in the Manufacturing Sector, 2010–2017 (%)



GVC = global value chain.

S