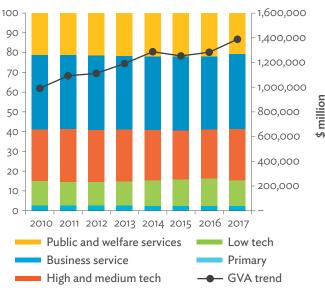

#### Tables, continued

|                                                                                                                         | Production Attributable to Domestic Linkages by Sector, 2010–2017                                                                                                                                                                                                                                                                                                                                                                                                                                                                                                                                                                                                                                                                                                                                                                                                                                                                                                                                                                                                                         | 154                  |
|-------------------------------------------------------------------------------------------------------------------------|-------------------------------------------------------------------------------------------------------------------------------------------------------------------------------------------------------------------------------------------------------------------------------------------------------------------------------------------------------------------------------------------------------------------------------------------------------------------------------------------------------------------------------------------------------------------------------------------------------------------------------------------------------------------------------------------------------------------------------------------------------------------------------------------------------------------------------------------------------------------------------------------------------------------------------------------------------------------------------------------------------------------------------------------------------------------------------------------|----------------------|
| 6.3.2                                                                                                                   | Production Attributable to Linkages with the Rest of the World by Sector, 2010–2017                                                                                                                                                                                                                                                                                                                                                                                                                                                                                                                                                                                                                                                                                                                                                                                                                                                                                                                                                                                                       | 154                  |
| 6.3.3                                                                                                                   | Net Intraregional Multipliers (M1), 2010–2017                                                                                                                                                                                                                                                                                                                                                                                                                                                                                                                                                                                                                                                                                                                                                                                                                                                                                                                                                                                                                                             | 155                  |
| 6.3.4                                                                                                                   | Net Interregional Multipliers (M2), 2010–2017                                                                                                                                                                                                                                                                                                                                                                                                                                                                                                                                                                                                                                                                                                                                                                                                                                                                                                                                                                                                                                             | 156                  |
| 6.3.5                                                                                                                   | Net Feedback Multipliers (M3), 2010–2017                                                                                                                                                                                                                                                                                                                                                                                                                                                                                                                                                                                                                                                                                                                                                                                                                                                                                                                                                                                                                                                  | 157                  |
| 6.3.6                                                                                                                   | Comparison of Exports in Gross and Value-Added Terms, 2010–2017                                                                                                                                                                                                                                                                                                                                                                                                                                                                                                                                                                                                                                                                                                                                                                                                                                                                                                                                                                                                                           | 158                  |
| 6.3.7                                                                                                                   | Comparison of Revealed Comparative Advantage Measures in Gross and Value-Added Terms, 2010–201                                                                                                                                                                                                                                                                                                                                                                                                                                                                                                                                                                                                                                                                                                                                                                                                                                                                                                                                                                                            | 7 158                |
| APP                                                                                                                     | ENDIX TABLES                                                                                                                                                                                                                                                                                                                                                                                                                                                                                                                                                                                                                                                                                                                                                                                                                                                                                                                                                                                                                                                                              |                      |
| A1.1                                                                                                                    | Hong Kong, China Input–Output Table, 2010                                                                                                                                                                                                                                                                                                                                                                                                                                                                                                                                                                                                                                                                                                                                                                                                                                                                                                                                                                                                                                                 |                      |
| A1.2                                                                                                                    | Hong Kong, China Input–Output Table, 2017                                                                                                                                                                                                                                                                                                                                                                                                                                                                                                                                                                                                                                                                                                                                                                                                                                                                                                                                                                                                                                                 | 175                  |
| A2.1                                                                                                                    | Japan Input–Output Table, 2010                                                                                                                                                                                                                                                                                                                                                                                                                                                                                                                                                                                                                                                                                                                                                                                                                                                                                                                                                                                                                                                            | 186                  |
| A2.2                                                                                                                    | Japan Input–Output Table, 2017                                                                                                                                                                                                                                                                                                                                                                                                                                                                                                                                                                                                                                                                                                                                                                                                                                                                                                                                                                                                                                                            | 196                  |
| A3.1                                                                                                                    | Mongolia Input–Output Table, 2010                                                                                                                                                                                                                                                                                                                                                                                                                                                                                                                                                                                                                                                                                                                                                                                                                                                                                                                                                                                                                                                         | 207                  |
| A3.2                                                                                                                    | Mongolia Input–Output Table, 2017                                                                                                                                                                                                                                                                                                                                                                                                                                                                                                                                                                                                                                                                                                                                                                                                                                                                                                                                                                                                                                                         | 217                  |
| A4.1                                                                                                                    | People's Republic of China Input-Output Table, 2010                                                                                                                                                                                                                                                                                                                                                                                                                                                                                                                                                                                                                                                                                                                                                                                                                                                                                                                                                                                                                                       |                      |
| A4.2                                                                                                                    | People's Republic of China Input-Output Table, 2017                                                                                                                                                                                                                                                                                                                                                                                                                                                                                                                                                                                                                                                                                                                                                                                                                                                                                                                                                                                                                                       | 238                  |
| A5.1                                                                                                                    | Republic of Korea Input-Output Table, 2010                                                                                                                                                                                                                                                                                                                                                                                                                                                                                                                                                                                                                                                                                                                                                                                                                                                                                                                                                                                                                                                | 249                  |
| A5.2                                                                                                                    | Republic of Korea Input-Output Table, 2017                                                                                                                                                                                                                                                                                                                                                                                                                                                                                                                                                                                                                                                                                                                                                                                                                                                                                                                                                                                                                                                | 259                  |
| A6.1                                                                                                                    | Taipei,China Input-Output Table, 2010                                                                                                                                                                                                                                                                                                                                                                                                                                                                                                                                                                                                                                                                                                                                                                                                                                                                                                                                                                                                                                                     | 270                  |
| A6.2                                                                                                                    | Taipei,China Input-Output Table, 2017                                                                                                                                                                                                                                                                                                                                                                                                                                                                                                                                                                                                                                                                                                                                                                                                                                                                                                                                                                                                                                                     | 280                  |
| FIGU                                                                                                                    | IDEC                                                                                                                                                                                                                                                                                                                                                                                                                                                                                                                                                                                                                                                                                                                                                                                                                                                                                                                                                                                                                                                                                      |                      |
|                                                                                                                         |                                                                                                                                                                                                                                                                                                                                                                                                                                                                                                                                                                                                                                                                                                                                                                                                                                                                                                                                                                                                                                                                                           |                      |
| 1                                                                                                                       | Decomposition of Value-added by Industry (Forward Linkages)                                                                                                                                                                                                                                                                                                                                                                                                                                                                                                                                                                                                                                                                                                                                                                                                                                                                                                                                                                                                                               |                      |
| 1                                                                                                                       |                                                                                                                                                                                                                                                                                                                                                                                                                                                                                                                                                                                                                                                                                                                                                                                                                                                                                                                                                                                                                                                                                           |                      |
| 2                                                                                                                       | Decomposition of Value-added by Industry (Forward Linkages)  Decomposition of Final Goods Production by Economy/Sector (Backward Linkages)  Kong, China                                                                                                                                                                                                                                                                                                                                                                                                                                                                                                                                                                                                                                                                                                                                                                                                                                                                                                                                   | 16                   |
| 2                                                                                                                       | Decomposition of Value-added by Industry (Forward Linkages)                                                                                                                                                                                                                                                                                                                                                                                                                                                                                                                                                                                                                                                                                                                                                                                                                                                                                                                                                                                                                               | 16                   |
| 2<br>Hong                                                                                                               | Decomposition of Value-added by Industry (Forward Linkages)                                                                                                                                                                                                                                                                                                                                                                                                                                                                                                                                                                                                                                                                                                                                                                                                                                                                                                                                                                                                                               | 16                   |
| 2<br>Hong<br>1.1.1a<br>1.1.1b<br>1.1.2a                                                                                 | Decomposition of Value-added by Industry (Forward Linkages)                                                                                                                                                                                                                                                                                                                                                                                                                                                                                                                                                                                                                                                                                                                                                                                                                                                                                                                                                                                                                               | 16                   |
| 2<br>Hong<br>1.1.1a<br>1.1.1b                                                                                           | Decomposition of Value-added by Industry (Forward Linkages)                                                                                                                                                                                                                                                                                                                                                                                                                                                                                                                                                                                                                                                                                                                                                                                                                                                                                                                                                                                                                               | 16<br>19<br>19<br>19 |
| 2<br>Hong<br>1.1.1a<br>1.1.1b<br>1.1.2a                                                                                 | Decomposition of Value-added by Industry (Forward Linkages)                                                                                                                                                                                                                                                                                                                                                                                                                                                                                                                                                                                                                                                                                                                                                                                                                                                                                                                                                                                                                               | 16<br>19<br>19<br>19 |
| 2<br>Hong<br>1.1.1a<br>1.1.1b<br>1.1.2a<br>1.1.2b                                                                       | Decomposition of Value-added by Industry (Forward Linkages)                                                                                                                                                                                                                                                                                                                                                                                                                                                                                                                                                                                                                                                                                                                                                                                                                                                                                                                                                                                                                               | 161919191919         |
| 2<br>Hong<br>1.1.1a<br>1.1.1b<br>1.1.2a<br>1.1.2b<br>1.1.2c                                                             | Decomposition of Value-added by Industry (Forward Linkages)                                                                                                                                                                                                                                                                                                                                                                                                                                                                                                                                                                                                                                                                                                                                                                                                                                                                                                                                                                                                                               | 161919191920         |
| Hong<br>1.1.1a<br>1.1.1b<br>1.1.2a<br>1.1.2b<br>1.1.2c<br>1.1.3a                                                        | Decomposition of Value-added by Industry (Forward Linkages)                                                                                                                                                                                                                                                                                                                                                                                                                                                                                                                                                                                                                                                                                                                                                                                                                                                                                                                                                                                                                               | 16191919192020       |
| Hong<br>1.1.1a<br>1.1.1b<br>1.1.2a<br>1.1.2b<br>1.1.2c<br>1.1.3a<br>1.1.3b                                              | Decomposition of Value-added by Industry (Forward Linkages)                                                                                                                                                                                                                                                                                                                                                                                                                                                                                                                                                                                                                                                                                                                                                                                                                                                                                                                                                                                                                               | 16191919202020       |
| 2<br>Hong<br>1.1.1a<br>1.1.1b<br>1.1.2a<br>1.1.2b<br>1.1.2c<br>1.1.3a<br>1.1.3b<br>1.1.3c                               | Decomposition of Value-added by Industry (Forward Linkages)                                                                                                                                                                                                                                                                                                                                                                                                                                                                                                                                                                                                                                                                                                                                                                                                                                                                                                                                                                                                                               | 1619191920202020     |
| 2<br>Hong<br>1.1.1a<br>1.1.1b<br>1.1.2a<br>1.1.2b<br>1.1.2c<br>1.1.3a<br>1.1.3b<br>1.1.3c<br>1.1.4a                     | Decomposition of Value-added by Industry (Forward Linkages)  Decomposition of Final Goods Production by Economy/Sector (Backward Linkages)  Kong, China  Gross Domestic Product Scaled to 2010 Levels in Comparison with the Rest of the World, 2010–2017.  Gross Domestic Product Share by 5-Sector Aggregation, 2017.  Gross Domestic Product Trend by Final Consumption Expenditure Components, 2010–2017.  Share of Consumption Expenditure by Final Consumption Expenditure Components, 2010–2017.  Final Consumption Expenditure Total Trend and Shares by 5-Sector Aggregation, 2010–2017.  Gross Total Output Trend and Shares by 5-Sector Aggregation, 2010–2017.  Shares by 5-Sector Aggregation Attributed to Foreign and Domestic Final Demand, 2010 and 2017.  Gross Output by Production Attributed to Foreign and Domestic Demand, 2010–2017.  Intermediate Consumption Shares by 5-Sector Aggregation, 2010–2017.  Intermediate Consumption Ratio to Output by 5-Sector Aggregation, 2010 and 2017.  Shares of Domestic and Imported Intermediate Consumption, 2010–2017. | 1619191920202021     |
| 2<br>Hong<br>1.1.1a<br>1.1.1b<br>1.1.2a<br>1.1.2b<br>1.1.2c<br>1.1.3a<br>1.1.3b<br>1.1.3c<br>1.1.4a<br>1.1.4b           | Decomposition of Value-added by Industry (Forward Linkages)                                                                                                                                                                                                                                                                                                                                                                                                                                                                                                                                                                                                                                                                                                                                                                                                                                                                                                                                                                                                                               | 16191920202121       |
| 2<br>Hong<br>1.1.1a<br>1.1.1b<br>1.1.2a<br>1.1.2b<br>1.1.2c<br>1.1.3a<br>1.1.3b<br>1.1.3c<br>1.1.4a<br>1.1.4b<br>1.1.4c | Decomposition of Value-added by Industry (Forward Linkages)                                                                                                                                                                                                                                                                                                                                                                                                                                                                                                                                                                                                                                                                                                                                                                                                                                                                                                                                                                                                                               | 1619192020202121     |
| 2<br>Hong<br>1.1.1a<br>1.1.1b<br>1.1.2a<br>1.1.2c<br>1.1.3a<br>1.1.3b<br>1.1.3c<br>1.1.4a<br>1.1.4c<br>1.1.4d           | Decomposition of Value-added by Industry (Forward Linkages)                                                                                                                                                                                                                                                                                                                                                                                                                                                                                                                                                                                                                                                                                                                                                                                                                                                                                                                                                                                                                               | 1619192020212121     |