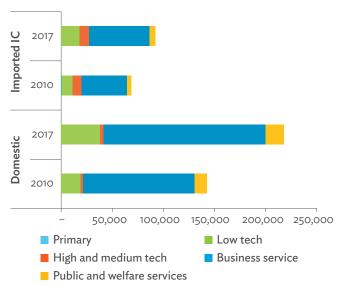

#### Tables, continued

|                                                                                                                         | Production Attributable to Domestic Linkages by Sector, 2010–2017                                                                                                                                                                                                                                                                                                                                                                                                                                                                                                                                                                                                                                                                                                                                                                                                                                                                                                                                                                                                                         | 154                  |
|-------------------------------------------------------------------------------------------------------------------------|-------------------------------------------------------------------------------------------------------------------------------------------------------------------------------------------------------------------------------------------------------------------------------------------------------------------------------------------------------------------------------------------------------------------------------------------------------------------------------------------------------------------------------------------------------------------------------------------------------------------------------------------------------------------------------------------------------------------------------------------------------------------------------------------------------------------------------------------------------------------------------------------------------------------------------------------------------------------------------------------------------------------------------------------------------------------------------------------|----------------------|
| 6.3.2                                                                                                                   | Production Attributable to Linkages with the Rest of the World by Sector, 2010–2017                                                                                                                                                                                                                                                                                                                                                                                                                                                                                                                                                                                                                                                                                                                                                                                                                                                                                                                                                                                                       | 154                  |
| 6.3.3                                                                                                                   | Net Intraregional Multipliers (M1), 2010–2017                                                                                                                                                                                                                                                                                                                                                                                                                                                                                                                                                                                                                                                                                                                                                                                                                                                                                                                                                                                                                                             | 155                  |
| 6.3.4                                                                                                                   | Net Interregional Multipliers (M2), 2010–2017                                                                                                                                                                                                                                                                                                                                                                                                                                                                                                                                                                                                                                                                                                                                                                                                                                                                                                                                                                                                                                             | 156                  |
| 6.3.5                                                                                                                   | Net Feedback Multipliers (M3), 2010–2017                                                                                                                                                                                                                                                                                                                                                                                                                                                                                                                                                                                                                                                                                                                                                                                                                                                                                                                                                                                                                                                  | 157                  |
| 6.3.6                                                                                                                   | Comparison of Exports in Gross and Value-Added Terms, 2010–2017                                                                                                                                                                                                                                                                                                                                                                                                                                                                                                                                                                                                                                                                                                                                                                                                                                                                                                                                                                                                                           | 158                  |
| 6.3.7                                                                                                                   | Comparison of Revealed Comparative Advantage Measures in Gross and Value-Added Terms, 2010–201                                                                                                                                                                                                                                                                                                                                                                                                                                                                                                                                                                                                                                                                                                                                                                                                                                                                                                                                                                                            | 7 158                |
| APP                                                                                                                     | ENDIX TABLES                                                                                                                                                                                                                                                                                                                                                                                                                                                                                                                                                                                                                                                                                                                                                                                                                                                                                                                                                                                                                                                                              |                      |
| A1.1                                                                                                                    | Hong Kong, China Input–Output Table, 2010                                                                                                                                                                                                                                                                                                                                                                                                                                                                                                                                                                                                                                                                                                                                                                                                                                                                                                                                                                                                                                                 |                      |
| A1.2                                                                                                                    | Hong Kong, China Input–Output Table, 2017                                                                                                                                                                                                                                                                                                                                                                                                                                                                                                                                                                                                                                                                                                                                                                                                                                                                                                                                                                                                                                                 | 175                  |
| A2.1                                                                                                                    | Japan Input–Output Table, 2010                                                                                                                                                                                                                                                                                                                                                                                                                                                                                                                                                                                                                                                                                                                                                                                                                                                                                                                                                                                                                                                            | 186                  |
| A2.2                                                                                                                    | Japan Input–Output Table, 2017                                                                                                                                                                                                                                                                                                                                                                                                                                                                                                                                                                                                                                                                                                                                                                                                                                                                                                                                                                                                                                                            | 196                  |
| A3.1                                                                                                                    | Mongolia Input–Output Table, 2010                                                                                                                                                                                                                                                                                                                                                                                                                                                                                                                                                                                                                                                                                                                                                                                                                                                                                                                                                                                                                                                         | 207                  |
| A3.2                                                                                                                    | Mongolia Input–Output Table, 2017                                                                                                                                                                                                                                                                                                                                                                                                                                                                                                                                                                                                                                                                                                                                                                                                                                                                                                                                                                                                                                                         | 217                  |
| A4.1                                                                                                                    | People's Republic of China Input-Output Table, 2010                                                                                                                                                                                                                                                                                                                                                                                                                                                                                                                                                                                                                                                                                                                                                                                                                                                                                                                                                                                                                                       |                      |
| A4.2                                                                                                                    | People's Republic of China Input-Output Table, 2017                                                                                                                                                                                                                                                                                                                                                                                                                                                                                                                                                                                                                                                                                                                                                                                                                                                                                                                                                                                                                                       | 238                  |
| A5.1                                                                                                                    | Republic of Korea Input-Output Table, 2010                                                                                                                                                                                                                                                                                                                                                                                                                                                                                                                                                                                                                                                                                                                                                                                                                                                                                                                                                                                                                                                | 249                  |
| A5.2                                                                                                                    | Republic of Korea Input-Output Table, 2017                                                                                                                                                                                                                                                                                                                                                                                                                                                                                                                                                                                                                                                                                                                                                                                                                                                                                                                                                                                                                                                | 259                  |
| A6.1                                                                                                                    | Taipei,China Input-Output Table, 2010                                                                                                                                                                                                                                                                                                                                                                                                                                                                                                                                                                                                                                                                                                                                                                                                                                                                                                                                                                                                                                                     | 270                  |
| A6.2                                                                                                                    | Taipei,China Input-Output Table, 2017                                                                                                                                                                                                                                                                                                                                                                                                                                                                                                                                                                                                                                                                                                                                                                                                                                                                                                                                                                                                                                                     | 280                  |
| FIGU                                                                                                                    | IDEC                                                                                                                                                                                                                                                                                                                                                                                                                                                                                                                                                                                                                                                                                                                                                                                                                                                                                                                                                                                                                                                                                      |                      |
|                                                                                                                         |                                                                                                                                                                                                                                                                                                                                                                                                                                                                                                                                                                                                                                                                                                                                                                                                                                                                                                                                                                                                                                                                                           |                      |
| 1                                                                                                                       | Decomposition of Value-added by Industry (Forward Linkages)                                                                                                                                                                                                                                                                                                                                                                                                                                                                                                                                                                                                                                                                                                                                                                                                                                                                                                                                                                                                                               |                      |
| 1                                                                                                                       |                                                                                                                                                                                                                                                                                                                                                                                                                                                                                                                                                                                                                                                                                                                                                                                                                                                                                                                                                                                                                                                                                           |                      |
| 2                                                                                                                       | Decomposition of Value-added by Industry (Forward Linkages)  Decomposition of Final Goods Production by Economy/Sector (Backward Linkages)  Kong, China                                                                                                                                                                                                                                                                                                                                                                                                                                                                                                                                                                                                                                                                                                                                                                                                                                                                                                                                   | 16                   |
| 2                                                                                                                       | Decomposition of Value-added by Industry (Forward Linkages)                                                                                                                                                                                                                                                                                                                                                                                                                                                                                                                                                                                                                                                                                                                                                                                                                                                                                                                                                                                                                               | 16                   |
| 2<br>Hong                                                                                                               | Decomposition of Value-added by Industry (Forward Linkages)                                                                                                                                                                                                                                                                                                                                                                                                                                                                                                                                                                                                                                                                                                                                                                                                                                                                                                                                                                                                                               | 16                   |
| 2<br>Hong<br>1.1.1a<br>1.1.1b<br>1.1.2a                                                                                 | Decomposition of Value-added by Industry (Forward Linkages)                                                                                                                                                                                                                                                                                                                                                                                                                                                                                                                                                                                                                                                                                                                                                                                                                                                                                                                                                                                                                               | 16                   |
| 2<br>Hong<br>1.1.1a<br>1.1.1b                                                                                           | Decomposition of Value-added by Industry (Forward Linkages)                                                                                                                                                                                                                                                                                                                                                                                                                                                                                                                                                                                                                                                                                                                                                                                                                                                                                                                                                                                                                               | 16<br>19<br>19<br>19 |
| 2<br>Hong<br>1.1.1a<br>1.1.1b<br>1.1.2a                                                                                 | Decomposition of Value-added by Industry (Forward Linkages)                                                                                                                                                                                                                                                                                                                                                                                                                                                                                                                                                                                                                                                                                                                                                                                                                                                                                                                                                                                                                               | 16<br>19<br>19<br>19 |
| 2<br>Hong<br>1.1.1a<br>1.1.1b<br>1.1.2a<br>1.1.2b                                                                       | Decomposition of Value-added by Industry (Forward Linkages)                                                                                                                                                                                                                                                                                                                                                                                                                                                                                                                                                                                                                                                                                                                                                                                                                                                                                                                                                                                                                               | 161919191919         |
| 2<br>Hong<br>1.1.1a<br>1.1.1b<br>1.1.2a<br>1.1.2b<br>1.1.2c                                                             | Decomposition of Value-added by Industry (Forward Linkages)                                                                                                                                                                                                                                                                                                                                                                                                                                                                                                                                                                                                                                                                                                                                                                                                                                                                                                                                                                                                                               | 161919191920         |
| Hong<br>1.1.1a<br>1.1.1b<br>1.1.2a<br>1.1.2b<br>1.1.2c<br>1.1.3a                                                        | Decomposition of Value-added by Industry (Forward Linkages)                                                                                                                                                                                                                                                                                                                                                                                                                                                                                                                                                                                                                                                                                                                                                                                                                                                                                                                                                                                                                               | 16191919192020       |
| Hong<br>1.1.1a<br>1.1.1b<br>1.1.2a<br>1.1.2b<br>1.1.2c<br>1.1.3a<br>1.1.3b                                              | Decomposition of Value-added by Industry (Forward Linkages)                                                                                                                                                                                                                                                                                                                                                                                                                                                                                                                                                                                                                                                                                                                                                                                                                                                                                                                                                                                                                               | 16191919202020       |
| 2<br>Hong<br>1.1.1a<br>1.1.1b<br>1.1.2a<br>1.1.2b<br>1.1.2c<br>1.1.3a<br>1.1.3b<br>1.1.3c                               | Decomposition of Value-added by Industry (Forward Linkages)                                                                                                                                                                                                                                                                                                                                                                                                                                                                                                                                                                                                                                                                                                                                                                                                                                                                                                                                                                                                                               | 1619191920202020     |
| 2<br>Hong<br>1.1.1a<br>1.1.1b<br>1.1.2a<br>1.1.2b<br>1.1.2c<br>1.1.3a<br>1.1.3b<br>1.1.3c<br>1.1.4a                     | Decomposition of Value-added by Industry (Forward Linkages)  Decomposition of Final Goods Production by Economy/Sector (Backward Linkages)  Kong, China  Gross Domestic Product Scaled to 2010 Levels in Comparison with the Rest of the World, 2010–2017.  Gross Domestic Product Share by 5-Sector Aggregation, 2017.  Gross Domestic Product Trend by Final Consumption Expenditure Components, 2010–2017.  Share of Consumption Expenditure by Final Consumption Expenditure Components, 2010–2017.  Final Consumption Expenditure Total Trend and Shares by 5-Sector Aggregation, 2010–2017.  Gross Total Output Trend and Shares by 5-Sector Aggregation, 2010–2017.  Shares by 5-Sector Aggregation Attributed to Foreign and Domestic Final Demand, 2010 and 2017.  Gross Output by Production Attributed to Foreign and Domestic Demand, 2010–2017.  Intermediate Consumption Shares by 5-Sector Aggregation, 2010–2017.  Intermediate Consumption Ratio to Output by 5-Sector Aggregation, 2010 and 2017.  Shares of Domestic and Imported Intermediate Consumption, 2010–2017. | 1619191920202021     |
| 2<br>Hong<br>1.1.1a<br>1.1.1b<br>1.1.2a<br>1.1.2b<br>1.1.2c<br>1.1.3a<br>1.1.3b<br>1.1.3c<br>1.1.4a<br>1.1.4b           | Decomposition of Value-added by Industry (Forward Linkages)                                                                                                                                                                                                                                                                                                                                                                                                                                                                                                                                                                                                                                                                                                                                                                                                                                                                                                                                                                                                                               | 16191920202121       |
| 2<br>Hong<br>1.1.1a<br>1.1.1b<br>1.1.2a<br>1.1.2b<br>1.1.2c<br>1.1.3a<br>1.1.3b<br>1.1.3c<br>1.1.4a<br>1.1.4b<br>1.1.4c | Decomposition of Value-added by Industry (Forward Linkages)                                                                                                                                                                                                                                                                                                                                                                                                                                                                                                                                                                                                                                                                                                                                                                                                                                                                                                                                                                                                                               | 1619192020202121     |
| 2<br>Hong<br>1.1.1a<br>1.1.1b<br>1.1.2a<br>1.1.2c<br>1.1.3a<br>1.1.3b<br>1.1.3c<br>1.1.4a<br>1.1.4c<br>1.1.4d           | Decomposition of Value-added by Industry (Forward Linkages)                                                                                                                                                                                                                                                                                                                                                                                                                                                                                                                                                                                                                                                                                                                                                                                                                                                                                                                                                                                                                               | 1619192020212121     |