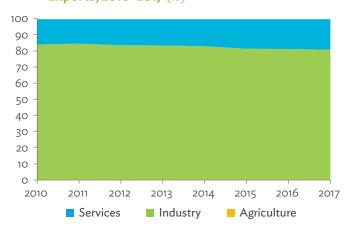

# TABLES, FIGURES, AND BOXES

| TAB   | LES                                                                                   |                |
|-------|---------------------------------------------------------------------------------------|----------------|
| 1     | Example of an Input-Output Table                                                      |                |
| 2     | Sector Aggregation Used in Input-Output Tables                                        |                |
| 3     | Multiregional Input-Output Table                                                      | 1              |
| Hong  | g Kong, China                                                                         |                |
| 1.1.1 | Gross Value Added Multipliers                                                         | 2              |
| 1.1.2 | Import Multipliers                                                                    | 2              |
| 1.1.3 | Output Multipliers                                                                    | 2              |
| 1.2.1 | Input-Output Backward Linkage                                                         | 2              |
| 1.2.2 | Input-Output Forward Linkage                                                          | 29             |
| 1.3.1 | Production Attributable to Domestic Linkages by Sector, 2010–2017                     | 34             |
| 1.3.2 | Production Attributable to Linkages with the Rest of the World by Sector, 2010–2017   | 34             |
| 1.3.3 | Net Intraregional Multipliers (M1), 2010–2017                                         | 3              |
| 1.3.4 | Net Interregional Multipliers (M2), 2010–2017                                         | 36             |
| 1.3.5 | Net Feedback Multipliers (M3), 2010–2017                                              | 3              |
| 1.3.6 | Comparison of Exports in Gross and Value-Added Terms, 2010–2017                       | 38             |
| 1.3.7 | Comparison of Revealed Comparative Advantage Measures in Gross and Value-Added Terms, |                |
|       | 2010-2017                                                                             | 38             |
| Japai | n                                                                                     |                |
| 2.1.1 | Gross Value Added Multipliers                                                         | 4 <sup>.</sup> |
| 2.1.2 | Import Multipliers                                                                    | -              |
| 2.1.3 | Output Multipliers                                                                    | 49             |
| 2.2.1 | Input-Output Backward Linkage                                                         | 5              |
| 2.2.2 | Input-Output Forward Linkage                                                          | _              |
| 2.3.1 | Production Attributable to Domestic Linkages by Sector, 2010–2017                     |                |
| 2.3.2 | Production Attributable to Linkages with the Rest of the World by Sector, 2010–2017   |                |
| 2.3.3 | Net Intraregional Multipliers (M1), 2010–2017                                         | 59             |
| 2.3.4 | Net Interregional Multipliers (M2), 2010–2017                                         | 60             |
| 2.3.5 | Net Feedback Multipliers (M3), 2010–2017                                              | 6              |
| 2.3.6 | Comparison of Exports in Gross and Value-Added Terms, 2010–2017                       | 6              |
| 2.3.7 | Comparison of Revealed Comparative Advantage Measures in Gross and Value-Added Terms, |                |
|       | 2010-2017                                                                             | 62             |
| Mong  | golia                                                                                 |                |
| 3.1.1 | Gross Value Added Multipliers                                                         | 7              |
| 3.1.2 | Import Multipliers                                                                    | 7              |
| 3.1.3 | Output Multipliers                                                                    | 7              |