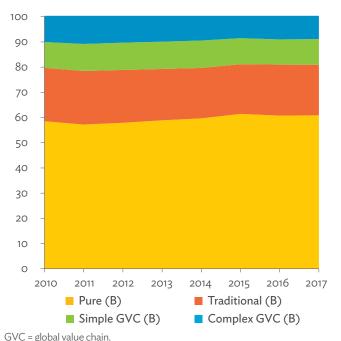

# TABLES, FIGURES, AND BOXES

| TAB   | LES                                                                                   |                |
|-------|---------------------------------------------------------------------------------------|----------------|
| 1     | Example of an Input-Output Table                                                      |                |
| 2     | Sector Aggregation Used in Input-Output Tables                                        |                |
| 3     | Multiregional Input-Output Table                                                      | 1              |
| Hong  | g Kong, China                                                                         |                |
| 1.1.1 | Gross Value Added Multipliers                                                         | 2              |
| 1.1.2 | Import Multipliers                                                                    | 2              |
| 1.1.3 | Output Multipliers                                                                    | 2              |
| 1.2.1 | Input-Output Backward Linkage                                                         | 2              |
| 1.2.2 | Input-Output Forward Linkage                                                          | 29             |
| 1.3.1 | Production Attributable to Domestic Linkages by Sector, 2010–2017                     | 34             |
| 1.3.2 | Production Attributable to Linkages with the Rest of the World by Sector, 2010–2017   | 34             |
| 1.3.3 | Net Intraregional Multipliers (M1), 2010–2017                                         | 3              |
| 1.3.4 | Net Interregional Multipliers (M2), 2010–2017                                         | 36             |
| 1.3.5 | Net Feedback Multipliers (M3), 2010–2017                                              | 3              |
| 1.3.6 | Comparison of Exports in Gross and Value-Added Terms, 2010–2017                       | 38             |
| 1.3.7 | Comparison of Revealed Comparative Advantage Measures in Gross and Value-Added Terms, |                |
|       | 2010-2017                                                                             | 38             |
| Japai | n                                                                                     |                |
| 2.1.1 | Gross Value Added Multipliers                                                         | 4 <sup>.</sup> |
| 2.1.2 | Import Multipliers                                                                    | -              |
| 2.1.3 | Output Multipliers                                                                    | 49             |
| 2.2.1 | Input-Output Backward Linkage                                                         | 5              |
| 2.2.2 | Input-Output Forward Linkage                                                          | _              |
| 2.3.1 | Production Attributable to Domestic Linkages by Sector, 2010–2017                     |                |
| 2.3.2 | Production Attributable to Linkages with the Rest of the World by Sector, 2010–2017   |                |
| 2.3.3 | Net Intraregional Multipliers (M1), 2010–2017                                         | 59             |
| 2.3.4 | Net Interregional Multipliers (M2), 2010–2017                                         | 60             |
| 2.3.5 | Net Feedback Multipliers (M3), 2010–2017                                              | 6              |
| 2.3.6 | Comparison of Exports in Gross and Value-Added Terms, 2010–2017                       | 6              |
| 2.3.7 | Comparison of Revealed Comparative Advantage Measures in Gross and Value-Added Terms, |                |
|       | 2010-2017                                                                             | 62             |
| Mong  | golia                                                                                 |                |
| 3.1.1 | Gross Value Added Multipliers                                                         | 7              |
| 3.1.2 | Import Multipliers                                                                    | 7              |
| 3.1.3 | Output Multipliers                                                                    | 7              |