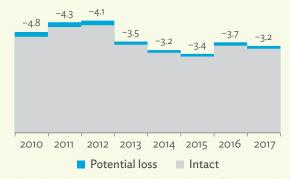

# TABLES, FIGURES, AND BOXES

| TAB   | LES                                                                                   |                |
|-------|---------------------------------------------------------------------------------------|----------------|
| 1     | Example of an Input-Output Table                                                      |                |
| 2     | Sector Aggregation Used in Input-Output Tables                                        |                |
| 3     | Multiregional Input-Output Table                                                      | 1              |
| Hong  | g Kong, China                                                                         |                |
| 1.1.1 | Gross Value Added Multipliers                                                         | 2              |
| 1.1.2 | Import Multipliers                                                                    | 2              |
| 1.1.3 | Output Multipliers                                                                    | 2              |
| 1.2.1 | Input-Output Backward Linkage                                                         | 2              |
| 1.2.2 | Input-Output Forward Linkage                                                          | 29             |
| 1.3.1 | Production Attributable to Domestic Linkages by Sector, 2010–2017                     | 34             |
| 1.3.2 | Production Attributable to Linkages with the Rest of the World by Sector, 2010–2017   | 34             |
| 1.3.3 | Net Intraregional Multipliers (M1), 2010–2017                                         | 3              |
| 1.3.4 | Net Interregional Multipliers (M2), 2010–2017                                         | 36             |
| 1.3.5 | Net Feedback Multipliers (M3), 2010–2017                                              | 3              |
| 1.3.6 | Comparison of Exports in Gross and Value-Added Terms, 2010–2017                       | 38             |
| 1.3.7 | Comparison of Revealed Comparative Advantage Measures in Gross and Value-Added Terms, |                |
|       | 2010-2017                                                                             | 38             |
| Japai | n                                                                                     |                |
| 2.1.1 | Gross Value Added Multipliers                                                         | 4 <sup>.</sup> |
| 2.1.2 | Import Multipliers                                                                    | -              |
| 2.1.3 | Output Multipliers                                                                    | 49             |
| 2.2.1 | Input-Output Backward Linkage                                                         | 5              |
| 2.2.2 | Input-Output Forward Linkage                                                          | _              |
| 2.3.1 | Production Attributable to Domestic Linkages by Sector, 2010–2017                     |                |
| 2.3.2 | Production Attributable to Linkages with the Rest of the World by Sector, 2010–2017   |                |
| 2.3.3 | Net Intraregional Multipliers (M1), 2010–2017                                         | 59             |
| 2.3.4 | Net Interregional Multipliers (M2), 2010–2017                                         | 60             |
| 2.3.5 | Net Feedback Multipliers (M3), 2010–2017                                              | 6              |
| 2.3.6 | Comparison of Exports in Gross and Value-Added Terms, 2010–2017                       | 6              |
| 2.3.7 | Comparison of Revealed Comparative Advantage Measures in Gross and Value-Added Terms, |                |
|       | 2010-2017                                                                             | 62             |
| Mong  | golia                                                                                 |                |
| 3.1.1 | Gross Value Added Multipliers                                                         | 7              |
| 3.1.2 | Import Multipliers                                                                    | 7              |
| 3.1.3 | Output Multipliers                                                                    | 7              |

#### Tables, continued

|                                                                                                                         | Production Attributable to Domestic Linkages by Sector, 2010–2017                                                                                                                                                                                                                                                                                                                                                                                                                                                                                                                                                                                                                                                                                                                                                                                                                                                                                                                                                                                                                         | 154                  |
|-------------------------------------------------------------------------------------------------------------------------|-------------------------------------------------------------------------------------------------------------------------------------------------------------------------------------------------------------------------------------------------------------------------------------------------------------------------------------------------------------------------------------------------------------------------------------------------------------------------------------------------------------------------------------------------------------------------------------------------------------------------------------------------------------------------------------------------------------------------------------------------------------------------------------------------------------------------------------------------------------------------------------------------------------------------------------------------------------------------------------------------------------------------------------------------------------------------------------------|----------------------|
| 6.3.2                                                                                                                   | Production Attributable to Linkages with the Rest of the World by Sector, 2010–2017                                                                                                                                                                                                                                                                                                                                                                                                                                                                                                                                                                                                                                                                                                                                                                                                                                                                                                                                                                                                       | 154                  |
| 6.3.3                                                                                                                   | Net Intraregional Multipliers (M1), 2010–2017                                                                                                                                                                                                                                                                                                                                                                                                                                                                                                                                                                                                                                                                                                                                                                                                                                                                                                                                                                                                                                             | 155                  |
| 6.3.4                                                                                                                   | Net Interregional Multipliers (M2), 2010–2017                                                                                                                                                                                                                                                                                                                                                                                                                                                                                                                                                                                                                                                                                                                                                                                                                                                                                                                                                                                                                                             | 156                  |
| 6.3.5                                                                                                                   | Net Feedback Multipliers (M3), 2010–2017                                                                                                                                                                                                                                                                                                                                                                                                                                                                                                                                                                                                                                                                                                                                                                                                                                                                                                                                                                                                                                                  | 157                  |
| 6.3.6                                                                                                                   | Comparison of Exports in Gross and Value-Added Terms, 2010–2017                                                                                                                                                                                                                                                                                                                                                                                                                                                                                                                                                                                                                                                                                                                                                                                                                                                                                                                                                                                                                           | 158                  |
| 6.3.7                                                                                                                   | Comparison of Revealed Comparative Advantage Measures in Gross and Value-Added Terms, 2010–201                                                                                                                                                                                                                                                                                                                                                                                                                                                                                                                                                                                                                                                                                                                                                                                                                                                                                                                                                                                            | 7 158                |
| APP                                                                                                                     | ENDIX TABLES                                                                                                                                                                                                                                                                                                                                                                                                                                                                                                                                                                                                                                                                                                                                                                                                                                                                                                                                                                                                                                                                              |                      |
| A1.1                                                                                                                    | Hong Kong, China Input–Output Table, 2010                                                                                                                                                                                                                                                                                                                                                                                                                                                                                                                                                                                                                                                                                                                                                                                                                                                                                                                                                                                                                                                 |                      |
| A1.2                                                                                                                    | Hong Kong, China Input–Output Table, 2017                                                                                                                                                                                                                                                                                                                                                                                                                                                                                                                                                                                                                                                                                                                                                                                                                                                                                                                                                                                                                                                 | 175                  |
| A2.1                                                                                                                    | Japan Input–Output Table, 2010                                                                                                                                                                                                                                                                                                                                                                                                                                                                                                                                                                                                                                                                                                                                                                                                                                                                                                                                                                                                                                                            | 186                  |
| A2.2                                                                                                                    | Japan Input–Output Table, 2017                                                                                                                                                                                                                                                                                                                                                                                                                                                                                                                                                                                                                                                                                                                                                                                                                                                                                                                                                                                                                                                            | 196                  |
| A3.1                                                                                                                    | Mongolia Input–Output Table, 2010                                                                                                                                                                                                                                                                                                                                                                                                                                                                                                                                                                                                                                                                                                                                                                                                                                                                                                                                                                                                                                                         | 207                  |
| A3.2                                                                                                                    | Mongolia Input–Output Table, 2017                                                                                                                                                                                                                                                                                                                                                                                                                                                                                                                                                                                                                                                                                                                                                                                                                                                                                                                                                                                                                                                         | 217                  |
| A4.1                                                                                                                    | People's Republic of China Input-Output Table, 2010                                                                                                                                                                                                                                                                                                                                                                                                                                                                                                                                                                                                                                                                                                                                                                                                                                                                                                                                                                                                                                       |                      |
| A4.2                                                                                                                    | People's Republic of China Input-Output Table, 2017                                                                                                                                                                                                                                                                                                                                                                                                                                                                                                                                                                                                                                                                                                                                                                                                                                                                                                                                                                                                                                       | 238                  |
| A5.1                                                                                                                    | Republic of Korea Input-Output Table, 2010                                                                                                                                                                                                                                                                                                                                                                                                                                                                                                                                                                                                                                                                                                                                                                                                                                                                                                                                                                                                                                                | 249                  |
| A5.2                                                                                                                    | Republic of Korea Input-Output Table, 2017                                                                                                                                                                                                                                                                                                                                                                                                                                                                                                                                                                                                                                                                                                                                                                                                                                                                                                                                                                                                                                                | 259                  |
| A6.1                                                                                                                    | Taipei,China Input-Output Table, 2010                                                                                                                                                                                                                                                                                                                                                                                                                                                                                                                                                                                                                                                                                                                                                                                                                                                                                                                                                                                                                                                     | 270                  |
| A6.2                                                                                                                    | Taipei,China Input-Output Table, 2017                                                                                                                                                                                                                                                                                                                                                                                                                                                                                                                                                                                                                                                                                                                                                                                                                                                                                                                                                                                                                                                     | 280                  |
| FIGU                                                                                                                    | IDEC                                                                                                                                                                                                                                                                                                                                                                                                                                                                                                                                                                                                                                                                                                                                                                                                                                                                                                                                                                                                                                                                                      |                      |
|                                                                                                                         |                                                                                                                                                                                                                                                                                                                                                                                                                                                                                                                                                                                                                                                                                                                                                                                                                                                                                                                                                                                                                                                                                           |                      |
| 1                                                                                                                       | Decomposition of Value-added by Industry (Forward Linkages)                                                                                                                                                                                                                                                                                                                                                                                                                                                                                                                                                                                                                                                                                                                                                                                                                                                                                                                                                                                                                               |                      |
| 1                                                                                                                       |                                                                                                                                                                                                                                                                                                                                                                                                                                                                                                                                                                                                                                                                                                                                                                                                                                                                                                                                                                                                                                                                                           |                      |
| 2                                                                                                                       | Decomposition of Value-added by Industry (Forward Linkages)  Decomposition of Final Goods Production by Economy/Sector (Backward Linkages)  Kong, China                                                                                                                                                                                                                                                                                                                                                                                                                                                                                                                                                                                                                                                                                                                                                                                                                                                                                                                                   | 16                   |
| 2                                                                                                                       | Decomposition of Value-added by Industry (Forward Linkages)                                                                                                                                                                                                                                                                                                                                                                                                                                                                                                                                                                                                                                                                                                                                                                                                                                                                                                                                                                                                                               | 16                   |
| 2<br>Hong                                                                                                               | Decomposition of Value-added by Industry (Forward Linkages)                                                                                                                                                                                                                                                                                                                                                                                                                                                                                                                                                                                                                                                                                                                                                                                                                                                                                                                                                                                                                               | 16                   |
| 2<br>Hong<br>1.1.1a<br>1.1.1b<br>1.1.2a                                                                                 | Decomposition of Value-added by Industry (Forward Linkages)                                                                                                                                                                                                                                                                                                                                                                                                                                                                                                                                                                                                                                                                                                                                                                                                                                                                                                                                                                                                                               | 16                   |
| 2<br>Hong<br>1.1.1a<br>1.1.1b                                                                                           | Decomposition of Value-added by Industry (Forward Linkages)                                                                                                                                                                                                                                                                                                                                                                                                                                                                                                                                                                                                                                                                                                                                                                                                                                                                                                                                                                                                                               | 16<br>19<br>19<br>19 |
| 2<br>Hong<br>1.1.1a<br>1.1.1b<br>1.1.2a                                                                                 | Decomposition of Value-added by Industry (Forward Linkages)                                                                                                                                                                                                                                                                                                                                                                                                                                                                                                                                                                                                                                                                                                                                                                                                                                                                                                                                                                                                                               | 16<br>19<br>19<br>19 |
| 2<br>Hong<br>1.1.1a<br>1.1.1b<br>1.1.2a<br>1.1.2b                                                                       | Decomposition of Value-added by Industry (Forward Linkages)                                                                                                                                                                                                                                                                                                                                                                                                                                                                                                                                                                                                                                                                                                                                                                                                                                                                                                                                                                                                                               | 161919191919         |
| 2<br>Hong<br>1.1.1a<br>1.1.1b<br>1.1.2a<br>1.1.2b<br>1.1.2c                                                             | Decomposition of Value-added by Industry (Forward Linkages)                                                                                                                                                                                                                                                                                                                                                                                                                                                                                                                                                                                                                                                                                                                                                                                                                                                                                                                                                                                                                               | 161919191920         |
| Hong<br>1.1.1a<br>1.1.1b<br>1.1.2a<br>1.1.2b<br>1.1.2c<br>1.1.3a                                                        | Decomposition of Value-added by Industry (Forward Linkages)                                                                                                                                                                                                                                                                                                                                                                                                                                                                                                                                                                                                                                                                                                                                                                                                                                                                                                                                                                                                                               | 16191919192020       |
| Hong<br>1.1.1a<br>1.1.1b<br>1.1.2a<br>1.1.2b<br>1.1.2c<br>1.1.3a<br>1.1.3b                                              | Decomposition of Value-added by Industry (Forward Linkages)                                                                                                                                                                                                                                                                                                                                                                                                                                                                                                                                                                                                                                                                                                                                                                                                                                                                                                                                                                                                                               | 16191919202020       |
| 2<br>Hong<br>1.1.1a<br>1.1.1b<br>1.1.2a<br>1.1.2b<br>1.1.2c<br>1.1.3a<br>1.1.3b<br>1.1.3c                               | Decomposition of Value-added by Industry (Forward Linkages)                                                                                                                                                                                                                                                                                                                                                                                                                                                                                                                                                                                                                                                                                                                                                                                                                                                                                                                                                                                                                               | 1619191920202020     |
| 2<br>Hong<br>1.1.1a<br>1.1.1b<br>1.1.2a<br>1.1.2b<br>1.1.2c<br>1.1.3a<br>1.1.3b<br>1.1.3c<br>1.1.4a                     | Decomposition of Value-added by Industry (Forward Linkages)  Decomposition of Final Goods Production by Economy/Sector (Backward Linkages)  Kong, China  Gross Domestic Product Scaled to 2010 Levels in Comparison with the Rest of the World, 2010–2017.  Gross Domestic Product Share by 5-Sector Aggregation, 2017.  Gross Domestic Product Trend by Final Consumption Expenditure Components, 2010–2017.  Share of Consumption Expenditure by Final Consumption Expenditure Components, 2010–2017.  Final Consumption Expenditure Total Trend and Shares by 5-Sector Aggregation, 2010–2017.  Gross Total Output Trend and Shares by 5-Sector Aggregation, 2010–2017.  Shares by 5-Sector Aggregation Attributed to Foreign and Domestic Final Demand, 2010 and 2017.  Gross Output by Production Attributed to Foreign and Domestic Demand, 2010–2017.  Intermediate Consumption Shares by 5-Sector Aggregation, 2010–2017.  Intermediate Consumption Ratio to Output by 5-Sector Aggregation, 2010 and 2017.  Shares of Domestic and Imported Intermediate Consumption, 2010–2017. | 1619191920202021     |
| 2<br>Hong<br>1.1.1a<br>1.1.1b<br>1.1.2a<br>1.1.2b<br>1.1.2c<br>1.1.3a<br>1.1.3b<br>1.1.3c<br>1.1.4a<br>1.1.4b           | Decomposition of Value-added by Industry (Forward Linkages)                                                                                                                                                                                                                                                                                                                                                                                                                                                                                                                                                                                                                                                                                                                                                                                                                                                                                                                                                                                                                               | 16191920202121       |
| 2<br>Hong<br>1.1.1a<br>1.1.1b<br>1.1.2a<br>1.1.2b<br>1.1.2c<br>1.1.3a<br>1.1.3b<br>1.1.3c<br>1.1.4a<br>1.1.4b<br>1.1.4c | Decomposition of Value-added by Industry (Forward Linkages)                                                                                                                                                                                                                                                                                                                                                                                                                                                                                                                                                                                                                                                                                                                                                                                                                                                                                                                                                                                                                               | 1619192020202121     |
| 2<br>Hong<br>1.1.1a<br>1.1.1b<br>1.1.2a<br>1.1.2c<br>1.1.3a<br>1.1.3b<br>1.1.3c<br>1.1.4a<br>1.1.4c<br>1.1.4d           | Decomposition of Value-added by Industry (Forward Linkages)                                                                                                                                                                                                                                                                                                                                                                                                                                                                                                                                                                                                                                                                                                                                                                                                                                                                                                                                                                                                                               | 1619192020212121     |