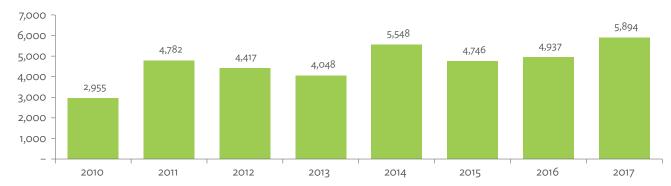

# TABLES, FIGURES, AND BOXES

| TAB   | LES                                                                                   |                |
|-------|---------------------------------------------------------------------------------------|----------------|
| 1     | Example of an Input-Output Table                                                      |                |
| 2     | Sector Aggregation Used in Input-Output Tables                                        |                |
| 3     | Multiregional Input-Output Table                                                      | 1              |
| Hong  | g Kong, China                                                                         |                |
| 1.1.1 | Gross Value Added Multipliers                                                         | 2              |
| 1.1.2 | Import Multipliers                                                                    | 2              |
| 1.1.3 | Output Multipliers                                                                    | 2              |
| 1.2.1 | Input-Output Backward Linkage                                                         | 2              |
| 1.2.2 | Input-Output Forward Linkage                                                          | 29             |
| 1.3.1 | Production Attributable to Domestic Linkages by Sector, 2010–2017                     | 34             |
| 1.3.2 | Production Attributable to Linkages with the Rest of the World by Sector, 2010–2017   | 34             |
| 1.3.3 | Net Intraregional Multipliers (M1), 2010–2017                                         | 3              |
| 1.3.4 | Net Interregional Multipliers (M2), 2010–2017                                         | 36             |
| 1.3.5 | Net Feedback Multipliers (M3), 2010–2017                                              | 3              |
| 1.3.6 | Comparison of Exports in Gross and Value-Added Terms, 2010–2017                       | 38             |
| 1.3.7 | Comparison of Revealed Comparative Advantage Measures in Gross and Value-Added Terms, |                |
|       | 2010-2017                                                                             | 38             |
| Japai | n                                                                                     |                |
| 2.1.1 | Gross Value Added Multipliers                                                         | 4 <sup>.</sup> |
| 2.1.2 | Import Multipliers                                                                    | -              |
| 2.1.3 | Output Multipliers                                                                    | 49             |
| 2.2.1 | Input-Output Backward Linkage                                                         | 5              |
| 2.2.2 | Input-Output Forward Linkage                                                          | _              |
| 2.3.1 | Production Attributable to Domestic Linkages by Sector, 2010–2017                     |                |
| 2.3.2 | Production Attributable to Linkages with the Rest of the World by Sector, 2010–2017   |                |
| 2.3.3 | Net Intraregional Multipliers (M1), 2010–2017                                         | 59             |
| 2.3.4 | Net Interregional Multipliers (M2), 2010–2017                                         | 60             |
| 2.3.5 | Net Feedback Multipliers (M3), 2010–2017                                              | 6              |
| 2.3.6 | Comparison of Exports in Gross and Value-Added Terms, 2010–2017                       | 6              |
| 2.3.7 | Comparison of Revealed Comparative Advantage Measures in Gross and Value-Added Terms, |                |
|       | 2010-2017                                                                             | 62             |
| Mong  | golia                                                                                 |                |
| 3.1.1 | Gross Value Added Multipliers                                                         | 7              |
| 3.1.2 | Import Multipliers                                                                    | 7              |
| 3.1.3 | Output Multipliers                                                                    | 7              |