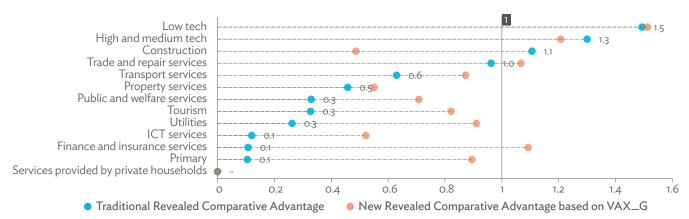

sup>\$ =</sup> United States dollar.

Source: Asian Development Bank Multi-Regional Input-Output Database.

Click here for figure data

Figure 4.3.13: Growth Rates of Production Components Based on Two-Region Input-Output Table, 2010–2017 (%)



 $Source: A sian\ Development\ Bank\ Multi-Regional\ Input-Output\ Database.$ 

Click here for figure data

Figure 4.3.14: Gross Exports versus Value-Added Exports by Sector, 2017 (\$ million)



\$ = United States dollar, ICT = information and communication technology.

Note: "VAX\_G" refers to domestic value added ultimately absorbed abroad as defined in Wang, Wei, and Zhu (2013).

Source: Asian Development Bank Multi-Regional Input-Output Database.

Figure 4.3.15: Comparison of Traditional and New Revealed Comparative Advantage by Sector, 2017



ICT = information and communication technology.

Note: "VAX\_G" refers to domestic value added ultimately absorbed abroad as defined in Wang, Wei, and Zhu (2013). Source: Asian Development Bank Multi-Regional Input-Output Database.

Click here for figure data

Table 4.3.1: Production Attributable to Domestic Linkages by Sector, 2010–2017 (\$ million)

| Sectors              | 2010      | 2011      | 2012      | 2013          | 2014         | 2015      | 2016      | 2017      |
|----------------------|-----------|-----------|-----------|---------------|--------------|-----------|-----------|-----------|
|                      |           |           |           | Final de      | emand        |           |           |           |
| Primary              | 328,525   | 401,232   | 423,731   |