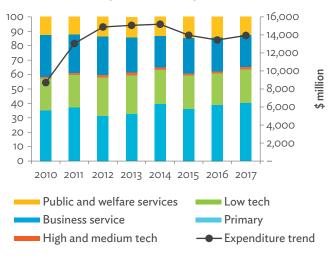

#### Tables, continued

|                                                                                                                         | Production Attributable to Domestic Linkages by Sector, 2010–2017                                                                                                                                                                                                                                                                                                                                                                                                                                                                                                                                                                                                                                                                                                                                                                                                                                                                                                                                                                                                                         | 154                  |
|-------------------------------------------------------------------------------------------------------------------------|-------------------------------------------------------------------------------------------------------------------------------------------------------------------------------------------------------------------------------------------------------------------------------------------------------------------------------------------------------------------------------------------------------------------------------------------------------------------------------------------------------------------------------------------------------------------------------------------------------------------------------------------------------------------------------------------------------------------------------------------------------------------------------------------------------------------------------------------------------------------------------------------------------------------------------------------------------------------------------------------------------------------------------------------------------------------------------------------|----------------------|
| 6.3.2                                                                                                                   | Production Attributable to Linkages with the Rest of the World by Sector, 2010–2017                                                                                                                                                                                                                                                                                                                                                                                                                                                                                                                                                                                                                                                                                                                                                                                                                                                                                                                                                                                                       | 154                  |
| 6.3.3                                                                                                                   | Net Intraregional Multipliers (M1), 2010–2017                                                                                                                                                                                                                                                                                                                                                                                                                                                                                                                                                                                                                                                                                                                                                                                                                                                                                                                                                                                                                                             | 155                  |
| 6.3.4                                                                                                                   | Net Interregional Multipliers (M2), 2010–2017                                                                                                                                                                                                                                                                                                                                                                                                                                                                                                                                                                                                                                                                                                                                                                                                                                                                                                                                                                                                                                             | 156                  |
| 6.3.5                                                                                                                   | Net Feedback Multipliers (M3), 2010–2017                                                                                                                                                                                                                                                                                                                                                                                                                                                                                                                                                                                                                                                                                                                                                                                                                                                                                                                                                                                                                                                  | 157                  |
| 6.3.6                                                                                                                   | Comparison of Exports in Gross and Value-Added Terms, 2010–2017                                                                                                                                                                                                                                                                                                                                                                                                                                                                                                                                                                                                                                                                                                                                                                                                                                                                                                                                                                                                                           | 158                  |
| 6.3.7                                                                                                                   | Comparison of Revealed Comparative Advantage Measures in Gross and Value-Added Terms, 2010–201                                                                                                                                                                                                                                                                                                                                                                                                                                                                                                                                                                                                                                                                                                                                                                                                                                                                                                                                                                                            | 7 158                |
| APP                                                                                                                     | ENDIX TABLES                                                                                                                                                                                                                                                                                                                                                                                                                                                                                                                                                                                                                                                                                                                                                                                                                                                                                                                                                                                                                                                                              |                      |
| A1.1                                                                                                                    | Hong Kong, China Input–Output Table, 2010                                                                                                                                                                                                                                                                                                                                                                                                                                                                                                                                                                                                                                                                                                                                                                                                                                                                                                                                                                                                                                                 |                      |
| A1.2                                                                                                                    | Hong Kong, China Input–Output Table, 2017                                                                                                                                                                                                                                                                                                                                                                                                                                                                                                                                                                                                                                                                                                                                                                                                                                                                                                                                                                                                                                                 | 175                  |
| A2.1                                                                                                                    | Japan Input–Output Table, 2010                                                                                                                                                                                                                                                                                                                                                                                                                                                                                                                                                                                                                                                                                                                                                                                                                                                                                                                                                                                                                                                            | 186                  |
| A2.2                                                                                                                    | Japan Input–Output Table, 2017                                                                                                                                                                                                                                                                                                                                                                                                                                                                                                                                                                                                                                                                                                                                                                                                                                                                                                                                                                                                                                                            | 196                  |
| A3.1                                                                                                                    | Mongolia Input–Output Table, 2010                                                                                                                                                                                                                                                                                                                                                                                                                                                                                                                                                                                                                                                                                                                                                                                                                                                                                                                                                                                                                                                         | 207                  |
| A3.2                                                                                                                    | Mongolia Input–Output Table, 2017                                                                                                                                                                                                                                                                                                                                                                                                                                                                                                                                                                                                                                                                                                                                                                                                                                                                                                                                                                                                                                                         | 217                  |
| A4.1                                                                                                                    | People's Republic of China Input-Output Table, 2010                                                                                                                                                                                                                                                                                                                                                                                                                                                                                                                                                                                                                                                                                                                                                                                                                                                                                                                                                                                                                                       |                      |
| A4.2                                                                                                                    | People's Republic of China Input-Output Table, 2017                                                                                                                                                                                                                                                                                                                                                                                                                                                                                                                                                                                                                                                                                                                                                                                                                                                                                                                                                                                                                                       | 238                  |
| A5.1                                                                                                                    | Republic of Korea Input-Output Table, 2010                                                                                                                                                                                                                                                                                                                                                                                                                                                                                                                                                                                                                                                                                                                                                                                                                                                                                                                                                                                                                                                | 249                  |
| A5.2                                                                                                                    | Republic of Korea Input-Output Table, 2017                                                                                                                                                                                                                                                                                                                                                                                                                                                                                                                                                                                                                                                                                                                                                                                                                                                                                                                                                                                                                                                | 259                  |
| A6.1                                                                                                                    | Taipei,China Input-Output Table, 2010                                                                                                                                                                                                                                                                                                                                                                                                                                                                                                                                                                                                                                                                                                                                                                                                                                                                                                                                                                                                                                                     | 270                  |
| A6.2                                                                                                                    | Taipei,China Input-Output Table, 2017                                                                                                                                                                                                                                                                                                                                                                                                                                                                                                                                                                                                                                                                                                                                                                                                                                                                                                                                                                                                                                                     | 280                  |
| FIGU                                                                                                                    | IDEC                                                                                                                                                                                                                                                                                                                                                                                                                                                                                                                                                                                                                                                                                                                                                                                                                                                                                                                                                                                                                                                                                      |                      |
|                                                                                                                         |                                                                                                                                                                                                                                                                                                                                                                                                                                                                                                                                                                                                                                                                                                                                                                                                                                                                                                                                                                                                                                                                                           |                      |
| 1                                                                                                                       | Decomposition of Value-added by Industry (Forward Linkages)                                                                                                                                                                                                                                                                                                                                                                                                                                                                                                                                                                                                                                                                                                                                                                                                                                                                                                                                                                                                                               |                      |
| 1                                                                                                                       |                                                                                                                                                                                                                                                                                                                                                                                                                                                                                                                                                                                                                                                                                                                                                                                                                                                                                                                                                                                                                                                                                           |                      |
| 2                                                                                                                       | Decomposition of Value-added by Industry (Forward Linkages)  Decomposition of Final Goods Production by Economy/Sector (Backward Linkages)  Kong, China                                                                                                                                                                                                                                                                                                                                                                                                                                                                                                                                                                                                                                                                                                                                                                                                                                                                                                                                   | 16                   |
| 2                                                                                                                       | Decomposition of Value-added by Industry (Forward Linkages)                                                                                                                                                                                                                                                                                                                                                                                                                                                                                                                                                                                                                                                                                                                                                                                                                                                                                                                                                                                                                               | 16                   |
| 2<br>Hong                                                                                                               | Decomposition of Value-added by Industry (Forward Linkages)                                                                                                                                                                                                                                                                                                                                                                                                                                                                                                                                                                                                                                                                                                                                                                                                                                                                                                                                                                                                                               | 16                   |
| 2<br>Hong<br>1.1.1a<br>1.1.1b<br>1.1.2a                                                                                 | Decomposition of Value-added by Industry (Forward Linkages)                                                                                                                                                                                                                                                                                                                                                                                                                                                                                                                                                                                                                                                                                                                                                                                                                                                                                                                                                                                                                               | 16                   |
| 2<br>Hong<br>1.1.1a<br>1.1.1b                                                                                           | Decomposition of Value-added by Industry (Forward Linkages)                                                                                                                                                                                                                                                                                                                                                                                                                                                                                                                                                                                                                                                                                                                                                                                                                                                                                                                                                                                                                               | 16<br>19<br>19<br>19 |
| 2<br>Hong<br>1.1.1a<br>1.1.1b<br>1.1.2a                                                                                 | Decomposition of Value-added by Industry (Forward Linkages)                                                                                                                                                                                                                                                                                                                                                                                                                                                                                                                                                                                                                                                                                                                                                                                                                                                                                                                                                                                                                               | 16<br>19<br>19<br>19 |
| 2<br>Hong<br>1.1.1a<br>1.1.1b<br>1.1.2a<br>1.1.2b                                                                       | Decomposition of Value-added by Industry (Forward Linkages)                                                                                                                                                                                                                                                                                                                                                                                                                                                                                                                                                                                                                                                                                                                                                                                                                                                                                                                                                                                                                               | 161919191919         |
| 2<br>Hong<br>1.1.1a<br>1.1.1b<br>1.1.2a<br>1.1.2b<br>1.1.2c                                                             | Decomposition of Value-added by Industry (Forward Linkages)                                                                                                                                                                                                                                                                                                                                                                                                                                                                                                                                                                                                                                                                                                                                                                                                                                                                                                                                                                                                                               | 161919191920         |
| Hong<br>1.1.1a<br>1.1.1b<br>1.1.2a<br>1.1.2b<br>1.1.2c<br>1.1.3a                                                        | Decomposition of Value-added by Industry (Forward Linkages)                                                                                                                                                                                                                                                                                                                                                                                                                                                                                                                                                                                                                                                                                                                                                                                                                                                                                                                                                                                                                               | 16191919192020       |
| Hong<br>1.1.1a<br>1.1.1b<br>1.1.2a<br>1.1.2b<br>1.1.2c<br>1.1.3a<br>1.1.3b                                              | Decomposition of Value-added by Industry (Forward Linkages)                                                                                                                                                                                                                                                                                                                                                                                                                                                                                                                                                                                                                                                                                                                                                                                                                                                                                                                                                                                                                               | 16191919202020       |
| 2<br>Hong<br>1.1.1a<br>1.1.1b<br>1.1.2a<br>1.1.2b<br>1.1.2c<br>1.1.3a<br>1.1.3b<br>1.1.3c                               | Decomposition of Value-added by Industry (Forward Linkages)                                                                                                                                                                                                                                                                                                                                                                                                                                                                                                                                                                                                                                                                                                                                                                                                                                                                                                                                                                                                                               | 1619191920202020     |
| 2<br>Hong<br>1.1.1a<br>1.1.1b<br>1.1.2a<br>1.1.2b<br>1.1.2c<br>1.1.3a<br>1.1.3b<br>1.1.3c<br>1.1.4a                     | Decomposition of Value-added by Industry (Forward Linkages)  Decomposition of Final Goods Production by Economy/Sector (Backward Linkages)  Kong, China  Gross Domestic Product Scaled to 2010 Levels in Comparison with the Rest of the World, 2010–2017.  Gross Domestic Product Share by 5-Sector Aggregation, 2017.  Gross Domestic Product Trend by Final Consumption Expenditure Components, 2010–2017.  Share of Consumption Expenditure by Final Consumption Expenditure Components, 2010–2017.  Final Consumption Expenditure Total Trend and Shares by 5-Sector Aggregation, 2010–2017.  Gross Total Output Trend and Shares by 5-Sector Aggregation, 2010–2017.  Shares by 5-Sector Aggregation Attributed to Foreign and Domestic Final Demand, 2010 and 2017.  Gross Output by Production Attributed to Foreign and Domestic Demand, 2010–2017.  Intermediate Consumption Shares by 5-Sector Aggregation, 2010–2017.  Intermediate Consumption Ratio to Output by 5-Sector Aggregation, 2010 and 2017.  Shares of Domestic and Imported Intermediate Consumption, 2010–2017. | 1619191920202021     |
| 2<br>Hong<br>1.1.1a<br>1.1.1b<br>1.1.2a<br>1.1.2b<br>1.1.2c<br>1.1.3a<br>1.1.3b<br>1.1.3c<br>1.1.4a<br>1.1.4b           | Decomposition of Value-added by Industry (Forward Linkages)                                                                                                                                                                                                                                                                                                                                                                                                                                                                                                                                                                                                                                                                                                                                                                                                                                                                                                                                                                                                                               | 16191920202121       |
| 2<br>Hong<br>1.1.1a<br>1.1.1b<br>1.1.2a<br>1.1.2b<br>1.1.2c<br>1.1.3a<br>1.1.3b<br>1.1.3c<br>1.1.4a<br>1.1.4b<br>1.1.4c | Decomposition of Value-added by Industry (Forward Linkages)                                                                                                                                                                                                                                                                                                                                                                                                                                                                                                                                                                                                                                                                                                                                                                                                                                                                                                                                                                                                                               | 1619192020202121     |
| 2<br>Hong<br>1.1.1a<br>1.1.1b<br>1.1.2a<br>1.1.2c<br>1.1.3a<br>1.1.3b<br>1.1.3c<br>1.1.4a<br>1.1.4c<br>1.1.4d           | Decomposition of Value-added by Industry (Forward Linkages)                                                                                                                                                                                                                                                                                                                                                                                                                                                                                                                                                                                                                                                                                                                                                                                                                                                                                                                                                                                                                               | 1619192020212121     |