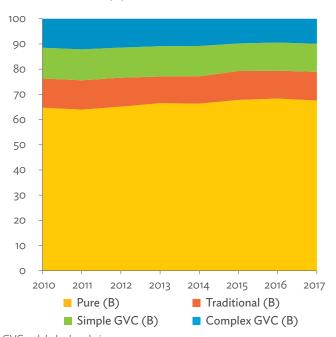

ck here for figure data

Figure 6.4.6: Simple Global Value Chain Production Activities as a Share of Total Global Value Chain Production Activities Based on Forward Linkages, 2010–2017 (%)



GVC = global value chain.

Source: Asian Development Bank Multi-Regional Input-Output Database.

Click here for figure data

Figure 6.4.8: Structural Changes from 2010 to 2017 in Different Types of Value-Added Creation Activities Based on Backward Linkages



GVC = global value chain.

Note: Share in 2017 minus share in 2010, in percentage points. Source: Asian Development Bank Multi-Regional Input-Output Database.

Click here for figure data

Figure 6.4.7: Production Activities as a Share of Gross Domestic Product, by Type of Value-Added Creation Activities Based on Backward Linkages, 2010-2017 (%)



GVC = global value chain.

Source: Asian Development Bank Multi-Regional Input-Output Database.

Click here for figure data

Figure 6.4.9: Simple Global Value Chain Production Activities as a Share of Total Global Value Chain Production Activities Based on Backward Linkages (%)



GVC = global value chain.

Source: Asian Development Bank Multi-Regional Input-Output Database.

Click here for figure data

Figure 6.4.10: Global Value Chain Participation Based on Forward and Backward Linkages at the Sectoral Level, 2010 and 2017



ICT = information and communication technology. Source: Asian Development Bank Multi-Regional Input-Output Database.

Click here for figure data

Figure 6.4.11: Nominal Growth Rates of Different Value-Added Activities in the Manufacturing Sector, 2010-2017 (%)