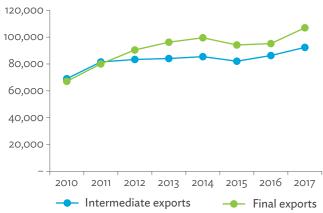

# TABLES, FIGURES, AND BOXES

| TAB   | LES                                                                                   |                |
|-------|---------------------------------------------------------------------------------------|----------------|
| 1     | Example of an Input-Output Table                                                      |                |
| 2     | Sector Aggregation Used in Input-Output Tables                                        |                |
| 3     | Multiregional Input-Output Table                                                      | 1              |
| Hong  | g Kong, China                                                                         |                |
| 1.1.1 | Gross Value Added Multipliers                                                         | 2              |
| 1.1.2 | Import Multipliers                                                                    | 2              |
| 1.1.3 | Output Multipliers                                                                    | 2              |
| 1.2.1 | Input-Output Backward Linkage                                                         | 2              |
| 1.2.2 | Input-Output Forward Linkage                                                          | 29             |
| 1.3.1 | Production Attributable to Domestic Linkages by Sector, 2010–2017                     | 34             |
| 1.3.2 | Production Attributable to Linkages with the Rest of the World by Sector, 2010–2017   | 34             |
| 1.3.3 | Net Intraregional Multipliers (M1), 2010–2017                                         | 3              |
| 1.3.4 | Net Interregional Multipliers (M2), 2010–2017                                         | 36             |
| 1.3.5 | Net Feedback Multipliers (M3), 2010–2017                                              | 3              |
| 1.3.6 | Comparison of Exports in Gross and Value-Added Terms, 2010–2017                       | 38             |
| 1.3.7 | Comparison of Revealed Comparative Advantage Measures in Gross and Value-Added Terms, |                |
|       | 2010-2017                                                                             | 38             |
| Japai | n                                                                                     |                |
| 2.1.1 | Gross Value Added Multipliers                                                         | 4 <sup>.</sup> |
| 2.1.2 | Import Multipliers                                                                    | -              |
| 2.1.3 | Output Multipliers                                                                    | 49             |
| 2.2.1 | Input-Output Backward Linkage                                                         | 5              |
| 2.2.2 | Input-Output Forward Linkage                                                          | _              |
| 2.3.1 | Production Attributable to Domestic Linkages by Sector, 2010–2017                     |                |
| 2.3.2 | Production Attributable to Linkages with the Rest of the World by Sector, 2010–2017   |                |
| 2.3.3 | Net Intraregional Multipliers (M1), 2010–2017                                         | 59             |
| 2.3.4 | Net Interregional Multipliers (M2), 2010–2017                                         | 60             |
| 2.3.5 | Net Feedback Multipliers (M3), 2010–2017                                              | 6              |
| 2.3.6 | Comparison of Exports in Gross and Value-Added Terms, 2010–2017                       | 6              |
| 2.3.7 | Comparison of Revealed Comparative Advantage Measures in Gross and Value-Added Terms, |                |
|       | 2010-2017                                                                             | 62             |
| Mong  | golia                                                                                 |                |
| 3.1.1 | Gross Value Added Multipliers                                                         | 7              |
| 3.1.2 | Import Multipliers                                                                    | 7              |
| 3.1.3 | Output Multipliers                                                                    | 7              |