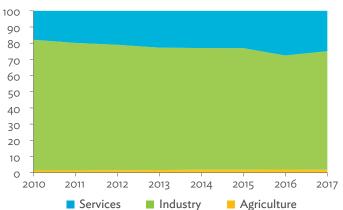

# TABLES, FIGURES, AND BOXES

| TAB   | LES                                                                                   |                |
|-------|---------------------------------------------------------------------------------------|----------------|
| 1     | Example of an Input-Output Table                                                      |                |
| 2     | Sector Aggregation Used in Input-Output Tables                                        |                |
| 3     | Multiregional Input-Output Table                                                      | 1              |
| Hong  | g Kong, China                                                                         |                |
| 1.1.1 | Gross Value Added Multipliers                                                         | 2              |
| 1.1.2 | Import Multipliers                                                                    | 2              |
| 1.1.3 | Output Multipliers                                                                    | 2              |
| 1.2.1 | Input-Output Backward Linkage                                                         | 2              |
| 1.2.2 | Input-Output Forward Linkage                                                          | 29             |
| 1.3.1 | Production Attributable to Domestic Linkages by Sector, 2010–2017                     | 34             |
| 1.3.2 | Production Attributable to Linkages with the Rest of the World by Sector, 2010–2017   | 34             |
| 1.3.3 | Net Intraregional Multipliers (M1), 2010–2017                                         | 3              |
| 1.3.4 | Net Interregional Multipliers (M2), 2010–2017                                         | 36             |
| 1.3.5 | Net Feedback Multipliers (M3), 2010–2017                                              | 3              |
| 1.3.6 | Comparison of Exports in Gross and Value-Added Terms, 2010–2017                       | 38             |
| 1.3.7 | Comparison of Revealed Comparative Advantage Measures in Gross and Value-Added Terms, |                |
|       | 2010-2017                                                                             | 38             |
| Japai | n                                                                                     |                |
| 2.1.1 | Gross Value Added Multipliers                                                         | 4 <sup>.</sup> |
| 2.1.2 | Import Multipliers                                                                    | -              |
| 2.1.3 | Output Multipliers                                                                    | 49             |
| 2.2.1 | Input-Output Backward Linkage                                                         | 5              |
| 2.2.2 | Input-Output Forward Linkage                                                          | _              |
| 2.3.1 | Production Attributable to Domestic Linkages by Sector, 2010–2017                     |                |
| 2.3.2 | Production Attributable to Linkages with the Rest of the World by Sector, 2010–2017   |                |
| 2.3.3 | Net Intraregional Multipliers (M1), 2010–2017                                         | 59             |
| 2.3.4 | Net Interregional Multipliers (M2), 2010–2017                                         | 60             |
| 2.3.5 | Net Feedback Multipliers (M3), 2010–2017                                              | 6              |
| 2.3.6 | Comparison of Exports in Gross and Value-Added Terms, 2010–2017                       | 6              |
| 2.3.7 | Comparison of Revealed Comparative Advantage Measures in Gross and Value-Added Terms, |                |
|       | 2010-2017                                                                             | 62             |
| Mong  | golia                                                                                 |                |
| 3.1.1 | Gross Value Added Multipliers                                                         | 7              |
| 3.1.2 | Import Multipliers                                                                    | 7              |
| 3.1.3 | Output Multipliers                                                                    | 7              |