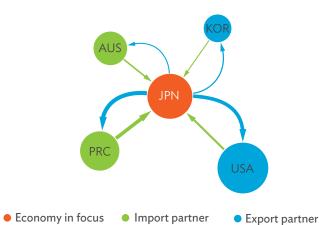

# TABLES, FIGURES, AND BOXES

| TAB   | LES                                                                                   |                |
|-------|---------------------------------------------------------------------------------------|----------------|
| 1     | Example of an Input-Output Table                                                      |                |
| 2     | Sector Aggregation Used in Input-Output Tables                                        |                |
| 3     | Multiregional Input-Output Table                                                      | 1              |
| Hong  | g Kong, China                                                                         |                |
| 1.1.1 | Gross Value Added Multipliers                                                         | 2              |
| 1.1.2 | Import Multipliers                                                                    | 2              |
| 1.1.3 | Output Multipliers                                                                    | 2              |
| 1.2.1 | Input-Output Backward Linkage                                                         | 2              |
| 1.2.2 | Input-Output Forward Linkage                                                          | 29             |
| 1.3.1 | Production Attributable to Domestic Linkages by Sector, 2010–2017                     | 34             |
| 1.3.2 | Production Attributable to Linkages with the Rest of the World by Sector, 2010–2017   | 34             |
| 1.3.3 | Net Intraregional Multipliers (M1), 2010–2017                                         | 3              |
| 1.3.4 | Net Interregional Multipliers (M2), 2010–2017                                         | 36             |
| 1.3.5 | Net Feedback Multipliers (M3), 2010–2017                                              | 3              |
| 1.3.6 | Comparison of Exports in Gross and Value-Added Terms, 2010–2017                       | 38             |
| 1.3.7 | Comparison of Revealed Comparative Advantage Measures in Gross and Value-Added Terms, |                |
|       | 2010-2017                                                                             | 38             |
| Japai | n                                                                                     |                |
| 2.1.1 | Gross Value Added Multipliers                                                         | 4 <sup>.</sup> |
| 2.1.2 | Import Multipliers                                                                    | -              |
| 2.1.3 | Output Multipliers                                                                    | 49             |
| 2.2.1 | Input-Output Backward Linkage                                                         | 5              |
| 2.2.2 | Input-Output Forward Linkage                                                          | _              |
| 2.3.1 | Production Attributable to Domestic Linkages by Sector, 2010–2017                     |                |
| 2.3.2 | Production Attributable to Linkages with the Rest of the World by Sector, 2010–2017   |                |
| 2.3.3 | Net Intraregional Multipliers (M1), 2010–2017                                         | 59             |
| 2.3.4 | Net Interregional Multipliers (M2), 2010–2017                                         | 60             |
| 2.3.5 | Net Feedback Multipliers (M3), 2010–2017                                              | 6              |
| 2.3.6 | Comparison of Exports in Gross and Value-Added Terms, 2010–2017                       | 6              |
| 2.3.7 | Comparison of Revealed Comparative Advantage Measures in Gross and Value-Added Terms, |                |
|       | 2010-2017                                                                             | 62             |
| Mong  | golia                                                                                 |                |
| 3.1.1 | Gross Value Added Multipliers                                                         | 7              |
| 3.1.2 | Import Multipliers                                                                    | 7              |
| 3.1.3 | Output Multipliers                                                                    | 7              |

#### Tables, continued

| 3.2.1          | Input-Output Backward Linkage                                                         | 76  |
|----------------|---------------------------------------------------------------------------------------|-----|
| 3.2.2          | Input-Output Forward Linkage                                                          | 77  |
| 3.3.1          | Production Attributable to Domestic Linkages by Sector, 2010–2017                     | 82  |
| 3.3.2          | Production Attributable to Linkages with the Rest of the World by Sector, 2010–2017   | 82  |
| 3.3.3          | Net Intraregional Multipliers (M1), 2010–2017                                         | 83  |
| 3.3.4          | Net Interregional Multipliers (M2), 2010–2017                                         | 84  |
| 3.3.5          | Net Feedback Multipliers (M <sub>3</sub> ), 2010–2017                                 |     |
| 3.3.6          | Comparison of Exports in Gross and Value-Added Terms, 2010–2017                       | 86  |
| 3.3.7          | Comparison of Revealed Comparative Advantage Measures in Gross and Value-Added Terms, | 86  |
| Doord          |                                                                                       |     |
|                | e's Republic of China  Cross Value Added Multiplians                                  | 0.5 |
| 4.1.1          | Gross Value Added Multipliers                                                         |     |
| 4.1.2          | Import Multipliers                                                                    | -   |
| 4.1.3          | Output Multipliers                                                                    |     |
| 4.2.1          | Input-Output Backward LinkageInput-Output Forward Linkage                             |     |
| 4.2.2          | Production Attributable to Domestic Linkages by Sector, 2010–2017                     |     |
| 4.3.1          | Production Attributable to Domestic Linkages by Sector, 2010–2017                     |     |
| 4.3.2          | Net Intraregional Multipliers (M1), 2010–2017                                         |     |
| 4.3.3          | Net Interregional Multipliers (M2), 2010–2017                                         | -   |
| 4.3.4          | Net Feedback Multipliers (M3), 2010–2017                                              |     |
| 4.3.5<br>4.3.6 | Comparison of Exports in Gross and Value-Added Terms, 2010–2017                       |     |
|                | Comparison of Revealed Comparative Advantage Measures in Gross and Value-Added Terms, | 110 |
| 4.3.7          | 2010–2017                                                                             | 110 |
| Renul          | blic of Korea                                                                         |     |
| 5.1.1          | Gross Value Added Multipliers                                                         | 110 |
| 5.1.2          | Import Multipliers                                                                    |     |
| 5.1.3          | Output Multipliers                                                                    |     |
| 5.2.1          | Input-Output Backward Linkage                                                         |     |
| 5.2.2          | Input-Output Forward Linkage                                                          | -   |
| 5.3.1          | Production Attributable to Domestic Linkages by Sector, 2010–2017                     | _   |
| 5.3.2          | Production Attributable to Linkages with the Rest of the World by Sector, 2010–2017   |     |
| 5.3.3          | Net Intraregional Multipliers (M1), 2010–2017                                         |     |
| 5.3.4          | Net Interregional Multipliers (M2), 2010–2017                                         |     |
| 5.3.5          | Net Feedback Multipliers (M3), 2010–2017                                              |     |
| 5.3.6          | Comparison of Exports in Gross and Value-Added Terms, 2010–2017                       | 134 |
| 5.3.7          | Comparison of Revealed Comparative Advantage Measures in Gross and Value-Added Terms, |     |
|                | 2010–2017                                                                             | 134 |
| Taipe          | i,China                                                                               |     |
| 6.1.1          | Gross Value Added Multipliers                                                         |     |
| 6.1.2          | Import Multipliers                                                                    |     |
| 6.1.3          | Output Multipliers                                                                    |     |
| 6.2.1          | Input-Output Backward Linkage                                                         |     |
| 6.2.2          | Input-Output Forward Linkage                                                          | 149 |
|                |                                                                                       |     |

#### Tables, continued

|                                                                                                                         | Production Attributable to Domestic Linkages by Sector, 2010–2017                                                                                                                                                                                                                                                                                                                                                                                                                                                                                                                                                                                                                                                                                                                                                                                                                                                                                                                                                                                                                         | 154                  |
|-------------------------------------------------------------------------------------------------------------------------|-------------------------------------------------------------------------------------------------------------------------------------------------------------------------------------------------------------------------------------------------------------------------------------------------------------------------------------------------------------------------------------------------------------------------------------------------------------------------------------------------------------------------------------------------------------------------------------------------------------------------------------------------------------------------------------------------------------------------------------------------------------------------------------------------------------------------------------------------------------------------------------------------------------------------------------------------------------------------------------------------------------------------------------------------------------------------------------------|----------------------|
| 6.3.2                                                                                                                   | Production Attributable to Linkages with the Rest of the World by Sector, 2010–2017                                                                                                                                                                                                                                                                                                                                                                                                                                                                                                                                                                                                                                                                                                                                                                                                                                                                                                                                                                                                       | 154                  |
| 6.3.3                                                                                                                   | Net Intraregional Multipliers (M1), 2010–2017                                                                                                                                                                                                                                                                                                                                                                                                                                                                                                                                                                                                                                                                                                                                                                                                                                                                                                                                                                                                                                             | 155                  |
| 6.3.4                                                                                                                   | Net Interregional Multipliers (M2), 2010–2017                                                                                                                                                                                                                                                                                                                                                                                                                                                                                                                                                                                                                                                                                                                                                                                                                                                                                                                                                                                                                                             | 156                  |
| 6.3.5                                                                                                                   | Net Feedback Multipliers (M3), 2010–2017                                                                                                                                                                                                                                                                                                                                                                                                                                                                                                                                                                                                                                                                                                                                                                                                                                                                                                                                                                                                                                                  | 157                  |
| 6.3.6                                                                                                                   | Comparison of Exports in Gross and Value-Added Terms, 2010–2017                                                                                                                                                                                                                                                                                                                                                                                                                                                                                                                                                                                                                                                                                                                                                                                                                                                                                                                                                                                                                           | 158                  |
| 6.3.7                                                                                                                   | Comparison of Revealed Comparative Advantage Measures in Gross and Value-Added Terms, 2010–201                                                                                                                                                                                                                                                                                                                                                                                                                                                                                                                                                                                                                                                                                                                                                                                                                                                                                                                                                                                            | 7 158                |
| APP                                                                                                                     | ENDIX TABLES                                                                                                                                                                                                                                                                                                                                                                                                                                                                                                                                                                                                                                                                                                                                                                                                                                                                                                                                                                                                                                                                              |                      |
| A1.1                                                                                                                    | Hong Kong, China Input–Output Table, 2010                                                                                                                                                                                                                                                                                                                                                                                                                                                                                                                                                                                                                                                                                                                                                                                                                                                                                                                                                                                                                                                 |                      |
| A1.2                                                                                                                    | Hong Kong, China Input–Output Table, 2017                                                                                                                                                                                                                                                                                                                                                                                                                                                                                                                                                                                                                                                                                                                                                                                                                                                                                                                                                                                                                                                 | 175                  |
| A2.1                                                                                                                    | Japan Input–Output Table, 2010                                                                                                                                                                                                                                                                                                                                                                                                                                                                                                                                                                                                                                                                                                                                                                                                                                                                                                                                                                                                                                                            | 186                  |
| A2.2                                                                                                                    | Japan Input–Output Table, 2017                                                                                                                                                                                                                                                                                                                                                                                                                                                                                                                                                                                                                                                                                                                                                                                                                                                                                                                                                                                                                                                            | 196                  |
| A3.1                                                                                                                    | Mongolia Input–Output Table, 2010                                                                                                                                                                                                                                                                                                                                                                                                                                                                                                                                                                                                                                                                                                                                                                                                                                                                                                                                                                                                                                                         | 207                  |
| A3.2                                                                                                                    | Mongolia Input–Output Table, 2017                                                                                                                                                                                                                                                                                                                                                                                                                                                                                                                                                                                                                                                                                                                                                                                                                                                                                                                                                                                                                                                         | 217                  |
| A4.1                                                                                                                    | People's Republic of China Input-Output Table, 2010                                                                                                                                                                                                                                                                                                                                                                                                                                                                                                                                                                                                                                                                                                                                                                                                                                                                                                                                                                                                                                       |                      |
| A4.2                                                                                                                    | People's Republic of China Input-Output Table, 2017                                                                                                                                                                                                                                                                                                                                                                                                                                                                                                                                                                                                                                                                                                                                                                                                                                                                                                                                                                                                                                       | 238                  |
| A5.1                                                                                                                    | Republic of Korea Input-Output Table, 2010                                                                                                                                                                                                                                                                                                                                                                                                                                                                                                                                                                                                                                                                                                                                                                                                                                                                                                                                                                                                                                                | 249                  |
| A5.2                                                                                                                    | Republic of Korea Input-Output Table, 2017                                                                                                                                                                                                                                                                                                                                                                                                                                                                                                                                                                                                                                                                                                                                                                                                                                                                                                                                                                                                                                                | 259                  |
| A6.1                                                                                                                    | Taipei,China Input-Output Table, 2010                                                                                                                                                                                                                                                                                                                                                                                                                                                                                                                                                                                                                                                                                                                                                                                                                                                                                                                                                                                                                                                     | 270                  |
| A6.2                                                                                                                    | Taipei,China Input-Output Table, 2017                                                                                                                                                                                                                                                                                                                                                                                                                                                                                                                                                                                                                                                                                                                                                                                                                                                                                                                                                                                                                                                     | 280                  |
| FIGU                                                                                                                    | IDEC                                                                                                                                                                                                                                                                                                                                                                                                                                                                                                                                                                                                                                                                                                                                                                                                                                                                                                                                                                                                                                                                                      |                      |
|                                                                                                                         |                                                                                                                                                                                                                                                                                                                                                                                                                                                                                                                                                                                                                                                                                                                                                                                                                                                                                                                                                                                                                                                                                           |                      |
| 1                                                                                                                       | Decomposition of Value-added by Industry (Forward Linkages)                                                                                                                                                                                                                                                                                                                                                                                                                                                                                                                                                                                                                                                                                                                                                                                                                                                                                                                                                                                                                               |                      |
| 1                                                                                                                       |                                                                                                                                                                                                                                                                                                                                                                                                                                                                                                                                                                                                                                                                                                                                                                                                                                                                                                                                                                                                                                                                                           |                      |
| 2                                                                                                                       | Decomposition of Value-added by Industry (Forward Linkages)  Decomposition of Final Goods Production by Economy/Sector (Backward Linkages)  Kong, China                                                                                                                                                                                                                                                                                                                                                                                                                                                                                                                                                                                                                                                                                                                                                                                                                                                                                                                                   | 16                   |
| 2                                                                                                                       | Decomposition of Value-added by Industry (Forward Linkages)                                                                                                                                                                                                                                                                                                                                                                                                                                                                                                                                                                                                                                                                                                                                                                                                                                                                                                                                                                                                                               | 16                   |
| 2<br>Hong                                                                                                               | Decomposition of Value-added by Industry (Forward Linkages)                                                                                                                                                                                                                                                                                                                                                                                                                                                                                                                                                                                                                                                                                                                                                                                                                                                                                                                                                                                                                               | 16                   |
| 2<br>Hong<br>1.1.1a<br>1.1.1b<br>1.1.2a                                                                                 | Decomposition of Value-added by Industry (Forward Linkages)                                                                                                                                                                                                                                                                                                                                                                                                                                                                                                                                                                                                                                                                                                                                                                                                                                                                                                                                                                                                                               | 16                   |
| 2<br>Hong<br>1.1.1a<br>1.1.1b                                                                                           | Decomposition of Value-added by Industry (Forward Linkages)                                                                                                                                                                                                                                                                                                                                                                                                                                                                                                                                                                                                                                                                                                                                                                                                                                                                                                                                                                                                                               | 16<br>19<br>19<br>19 |
| 2<br>Hong<br>1.1.1a<br>1.1.1b<br>1.1.2a                                                                                 | Decomposition of Value-added by Industry (Forward Linkages)                                                                                                                                                                                                                                                                                                                                                                                                                                                                                                                                                                                                                                                                                                                                                                                                                                                                                                                                                                                                                               | 16<br>19<br>19<br>19 |
| 2<br>Hong<br>1.1.1a<br>1.1.1b<br>1.1.2a<br>1.1.2b                                                                       | Decomposition of Value-added by Industry (Forward Linkages)                                                                                                                                                                                                                                                                                                                                                                                                                                                                                                                                                                                                                                                                                                                                                                                                                                                                                                                                                                                                                               | 161919191919         |
| 2<br>Hong<br>1.1.1a<br>1.1.1b<br>1.1.2a<br>1.1.2b<br>1.1.2c                                                             | Decomposition of Value-added by Industry (Forward Linkages)                                                                                                                                                                                                                                                                                                                                                                                                                                                                                                                                                                                                                                                                                                                                                                                                                                                                                                                                                                                                                               | 161919191920         |
| Hong<br>1.1.1a<br>1.1.1b<br>1.1.2a<br>1.1.2b<br>1.1.2c<br>1.1.3a                                                        | Decomposition of Value-added by Industry (Forward Linkages)                                                                                                                                                                                                                                                                                                                                                                                                                                                                                                                                                                                                                                                                                                                                                                                                                                                                                                                                                                                                                               | 16191919192020       |
| Hong<br>1.1.1a<br>1.1.1b<br>1.1.2a<br>1.1.2b<br>1.1.2c<br>1.1.3a<br>1.1.3b                                              | Decomposition of Value-added by Industry (Forward Linkages)                                                                                                                                                                                                                                                                                                                                                                                                                                                                                                                                                                                                                                                                                                                                                                                                                                                                                                                                                                                                                               | 16191919202020       |
| 2<br>Hong<br>1.1.1a<br>1.1.1b<br>1.1.2a<br>1.1.2b<br>1.1.2c<br>1.1.3a<br>1.1.3b<br>1.1.3c                               | Decomposition of Value-added by Industry (Forward Linkages)                                                                                                                                                                                                                                                                                                                                                                                                                                                                                                                                                                                                                                                                                                                                                                                                                                                                                                                                                                                                                               | 1619191920202020     |
| 2<br>Hong<br>1.1.1a<br>1.1.1b<br>1.1.2a<br>1.1.2b<br>1.1.2c<br>1.1.3a<br>1.1.3b<br>1.1.3c<br>1.1.4a                     | Decomposition of Value-added by Industry (Forward Linkages)  Decomposition of Final Goods Production by Economy/Sector (Backward Linkages)  Kong, China  Gross Domestic Product Scaled to 2010 Levels in Comparison with the Rest of the World, 2010–2017.  Gross Domestic Product Share by 5-Sector Aggregation, 2017.  Gross Domestic Product Trend by Final Consumption Expenditure Components, 2010–2017.  Share of Consumption Expenditure by Final Consumption Expenditure Components, 2010–2017.  Final Consumption Expenditure Total Trend and Shares by 5-Sector Aggregation, 2010–2017.  Gross Total Output Trend and Shares by 5-Sector Aggregation, 2010–2017.  Shares by 5-Sector Aggregation Attributed to Foreign and Domestic Final Demand, 2010 and 2017.  Gross Output by Production Attributed to Foreign and Domestic Demand, 2010–2017.  Intermediate Consumption Shares by 5-Sector Aggregation, 2010–2017.  Intermediate Consumption Ratio to Output by 5-Sector Aggregation, 2010 and 2017.  Shares of Domestic and Imported Intermediate Consumption, 2010–2017. | 1619191920202021     |
| 2<br>Hong<br>1.1.1a<br>1.1.1b<br>1.1.2a<br>1.1.2b<br>1.1.2c<br>1.1.3a<br>1.1.3b<br>1.1.3c<br>1.1.4a<br>1.1.4b           | Decomposition of Value-added by Industry (Forward Linkages)                                                                                                                                                                                                                                                                                                                                                                                                                                                                                                                                                                                                                                                                                                                                                                                                                                                                                                                                                                                                                               | 16191920202121       |
| 2<br>Hong<br>1.1.1a<br>1.1.1b<br>1.1.2a<br>1.1.2b<br>1.1.2c<br>1.1.3a<br>1.1.3b<br>1.1.3c<br>1.1.4a<br>1.1.4b<br>1.1.4c | Decomposition of Value-added by Industry (Forward Linkages)                                                                                                                                                                                                                                                                                                                                                                                                                                                                                                                                                                                                                                                                                                                                                                                                                                                                                                                                                                                                                               | 1619192020202121     |
| 2<br>Hong<br>1.1.1a<br>1.1.1b<br>1.1.2a<br>1.1.2c<br>1.1.3a<br>1.1.3b<br>1.1.3c<br>1.1.4a<br>1.1.4c<br>1.1.4d           | Decomposition of Value-added by Industry (Forward Linkages)                                                                                                                                                                                                                                                                                                                                                                                                                                                                                                                                                                                                                                                                                                                                                                                                                                                                                                                                                                                                                               | 1619192020212121     |