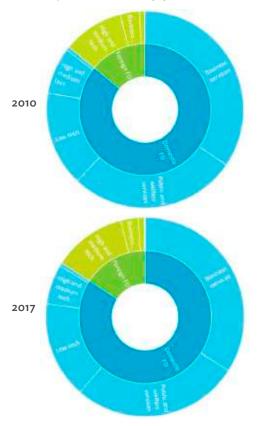

ata

Figure 2.1.2a: Gross Domestic Product Trend by Final Consumption Expenditure Components, 2010–2017 (\$ million)



\$ = United States dollar.

 $Source: Asian\ Development\ Bank\ Multi-Regional\ Input-Output\ Database.$ 

Click here for figure data

Figure 2.1.2b: Share of Consumption Expenditure by Final Consumption Expenditure Components, 2010–2017 (%)



Source: Asian Development Bank Multi-Regional Input-Output Database.

Figure 2.1.2c: Final Consumption Expenditure Total Trend and Shares by 5-Sector Aggregation, 2010–2017 (% and \$ million)



\$ = United States dollar.

Source: Asian Development Bank Multi-Regional Input-Output Database.

Click here for figure data

Figure 2.1.3b: Shares by 5-Sector Aggregation Attributed to Foreign and Domestic Final Demand, 2010 and 2017 (%)



FD=final demand.

Source: Asian Development Bank Multi-Regional Input-Output Database.

Click here for figure data

Figure 2.1.3a: Gross Total Output Trend and Shares by 5-Sector Aggregation, 2010–2017 (% and \$ million)



\$ = United States dollar.

Source: Asian Development Bank Multi-Regional Input-Output Database.

Click here for figure data

Figure 2.1.3c: Gross Output by Production Attributed to Foreign and Domestic Demand, 2010–2017 (\$ million)



\$ = United States dollar, FD = final demand. Source: Asian Development Bank Multi-Regional Input-Output Database.

Figure 2.1.4a: Intermediate Consumption Shares by 5-Sector Aggregation, 2010–2017 (%)



Figure 2.1.4b: Intermediate Consumption Ratio to
Output by 5-Sector Aggregation, 2010 and 2017 (%)



Source: Asian Development Bank