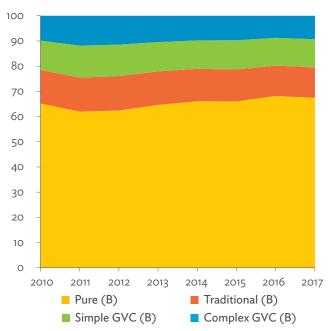

ck here for figure data

Figure 5.4.6: Simple Global Value Chain Production Activities as a Share of Total Global Value Chain Production Activities Based on Forward Linkages, 2010–2017 (%)



GVC = global value chain.

Source: Asian Development Bank Multi-Regional Input-Output Database.

Click here for figure data

Figure 5.4.8: Structural Changes from 2010 to 2017 in Different Types of Value-Added Creation Activities Based on Backward Linkages



GVC = global value chain.

Note: Share in 2017 minus share in 2010, in percentage points. Source: Asian Development Bank Multi-Regional Input-Output Database.

Click here for figure data

Figure 5.4.7: Production Activities as a Share of Gross Domestic Product, by Type of Value-Added Creation Activities Based on Backward Linkages, 2010-2017 (%)



GVC = global value chain.

Source: Asian Development Bank Multi-Regional Input-Output Database.

Click here for figure data

Figure 5.4.9: Simple Global Value Chain Production Activities as a Share of Total Global Value Chain Production Activities Based on Backward Linkages (%)



GVC = global value chain.

Source: Asian Development Bank Multi-Regional Input-Output Database.

Figure 5.4.10: Global Value Chain Participation Based on Forward and Backward Linkages at the Sectoral Level, 2010 and 2017



ICT = information and communication technology.
Source: Asian Development Bank Multi-Regional Input-Output Database.

Click here for figure data

Figure 5.4.11: Nominal Growth Rates of Different Value-Added Activities in the Manufacturing Sector, 2010–2017 (%)



Source: Asian Development Ba