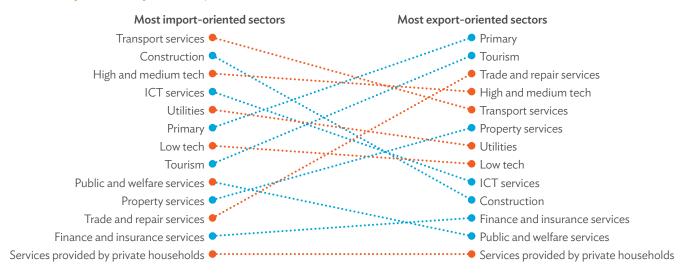

# TABLES, FIGURES, AND BOXES

| TAB   | LES                                                                                   |                |
|-------|---------------------------------------------------------------------------------------|----------------|
| 1     | Example of an Input-Output Table                                                      |                |
| 2     | Sector Aggregation Used in Input-Output Tables                                        |                |
| 3     | Multiregional Input-Output Table                                                      | 1              |
| Hong  | g Kong, China                                                                         |                |
| 1.1.1 | Gross Value Added Multipliers                                                         | 2              |
| 1.1.2 | Import Multipliers                                                                    | 2              |
| 1.1.3 | Output Multipliers                                                                    | 2              |
| 1.2.1 | Input-Output Backward Linkage                                                         | 2              |
| 1.2.2 | Input-Output Forward Linkage                                                          | 29             |
| 1.3.1 | Production Attributable to Domestic Linkages by Sector, 2010–2017                     | 34             |
| 1.3.2 | Production Attributable to Linkages with the Rest of the World by Sector, 2010–2017   | 34             |
| 1.3.3 | Net Intraregional Multipliers (M1), 2010–2017                                         | 3              |
| 1.3.4 | Net Interregional Multipliers (M2), 2010–2017                                         | 36             |
| 1.3.5 | Net Feedback Multipliers (M3), 2010–2017                                              | 3              |
| 1.3.6 | Comparison of Exports in Gross and Value-Added Terms, 2010–2017                       | 38             |
| 1.3.7 | Comparison of Revealed Comparative Advantage Measures in Gross and Value-Added Terms, |                |
|       | 2010-2017                                                                             | 38             |
| Japai | n                                                                                     |                |
| 2.1.1 | Gross Value Added Multipliers                                                         | 4 <sup>.</sup> |
| 2.1.2 | Import Multipliers                                                                    | -              |
| 2.1.3 | Output Multipliers                                                                    | 49             |
| 2.2.1 | Input-Output Backward Linkage                                                         | 5              |
| 2.2.2 | Input-Output Forward Linkage                                                          | _              |
| 2.3.1 | Production Attributable to Domestic Linkages by Sector, 2010–2017                     |                |
| 2.3.2 | Production Attributable to Linkages with the Rest of the World by Sector, 2010–2017   |                |
| 2.3.3 | Net Intraregional Multipliers (M1), 2010–2017                                         | 59             |
| 2.3.4 | Net Interregional Multipliers (M2), 2010–2017                                         | 60             |
| 2.3.5 | Net Feedback Multipliers (M3), 2010–2017                                              | 6              |
| 2.3.6 | Comparison of Exports in Gross and Value-Added Terms, 2010–2017                       | 6              |
| 2.3.7 | Comparison of Revealed Comparative Advantage Measures in Gross and Value-Added Terms, |                |
|       | 2010-2017                                                                             | 62             |
| Mong  | golia                                                                                 |                |
| 3.1.1 | Gross Value Added Multipliers                                                         | 7              |
| 3.1.2 | Import Multipliers                                                                    | 7              |
| 3.1.3 | Output Multipliers                                                                    | 7              |