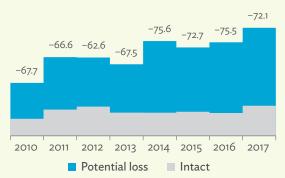

3.2.3a: Potential Decline in Gross Value Added, 2010-2017 (%)



Source: Asian Development Bank Multi-Regional Input-Output Database.

Click here for figure data

Figure 3.2.3b: Potential Decline in Gross Value Added Attributed to Domestic Final Demand,



Source: Asian Development Bank Multi-Regional Input-Output Database.

Click here for figure data

Figure 3.2.4a: Potential Decline in Gross Output, 2010–2017 (%)



Source: Asian Development Bank Multi-Regional Input-Output Database.

Click here for figure data

Figure 3.2.4b: Potential Decline in Gross Output Attributed to Domestic Final Demand,



Source: Asian Development Bank Multi-Regional Input-Output Database.

Click here for figure data

Figure 3.2.3c: Potential Decline in Gross Value Added Attributed to Exports, 2010–2017 (%)



Source: Asian Development Bank Multi-Regional Input-Output Database.

Click here for figure data

Figure 3.2.4c: Potential Decline in Gross Output Attributed to Exports, 2010–2017 (%)



Source: Asian Development Bank Multi-Regional Input-Output Database.

Table 3.2.1: Input-Output Backward Linkage

| Industry                                                      | 2011  | 2012  | 2013  | 2014  | 2015  | 2016  | 2017               |
|---------------------------------------------------------------|-------|-------|-------|-------|-------|-------|--------------------|
| Agriculture, hunting, forestry, and fishing                   | 0.881 | 0.861 | 0.855 | 0.875 | 0.874 | 0.866 | 0.876              |
| Mining and quarrying                                          | 0.886 | 0.941 | 0.987 | 1.