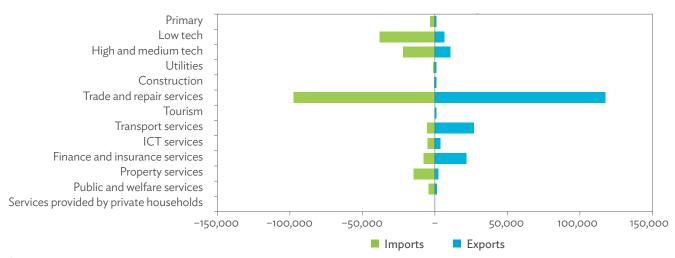

# TABLES, FIGURES, AND BOXES

| TAB   | LES                                                                                   |                |
|-------|---------------------------------------------------------------------------------------|----------------|
| 1     | Example of an Input-Output Table                                                      |                |
| 2     | Sector Aggregation Used in Input-Output Tables                                        |                |
| 3     | Multiregional Input-Output Table                                                      | 1              |
| Hong  | g Kong, China                                                                         |                |
| 1.1.1 | Gross Value Added Multipliers                                                         | 2              |
| 1.1.2 | Import Multipliers                                                                    | 2              |
| 1.1.3 | Output Multipliers                                                                    | 2              |
| 1.2.1 | Input-Output Backward Linkage                                                         | 2              |
| 1.2.2 | Input-Output Forward Linkage                                                          | 29             |
| 1.3.1 | Production Attributable to Domestic Linkages by Sector, 2010–2017                     | 34             |
| 1.3.2 | Production Attributable to Linkages with the Rest of the World by Sector, 2010–2017   | 34             |
| 1.3.3 | Net Intraregional Multipliers (M1), 2010–2017                                         | 3              |
| 1.3.4 | Net Interregional Multipliers (M2), 2010–2017                                         | 36             |
| 1.3.5 | Net Feedback Multipliers (M3), 2010–2017                                              | 3              |
| 1.3.6 | Comparison of Exports in Gross and Value-Added Terms, 2010–2017                       | 38             |
| 1.3.7 | Comparison of Revealed Comparative Advantage Measures in Gross and Value-Added Terms, |                |
|       | 2010-2017                                                                             | 38             |
| Japai | n                                                                                     |                |
| 2.1.1 | Gross Value Added Multipliers                                                         | 4 <sup>.</sup> |
| 2.1.2 | Import Multipliers                                                                    | -              |
| 2.1.3 | Output Multipliers                                                                    | 49             |
| 2.2.1 | Input-Output Backward Linkage                                                         | 5              |
| 2.2.2 | Input-Output Forward Linkage                                                          | _              |
| 2.3.1 | Production Attributable to Domestic Linkages by Sector, 2010–2017                     |                |
| 2.3.2 | Production Attributable to Linkages with the Rest of the World by Sector, 2010–2017   |                |
| 2.3.3 | Net Intraregional Multipliers (M1), 2010–2017                                         | 59             |
| 2.3.4 | Net Interregional Multipliers (M2), 2010–2017                                         | 60             |
| 2.3.5 | Net Feedback Multipliers (M3), 2010–2017                                              | 6              |
| 2.3.6 | Comparison of Exports in Gross and Value-Added Terms, 2010–2017                       | 6              |
| 2.3.7 | Comparison of Revealed Comparative Advantage Measures in Gross and Value-Added Terms, |                |
|       | 2010-2017                                                                             | 62             |
| Mong  | golia                                                                                 |                |
| 3.1.1 | Gross Value Added Multipliers                                                         | 7              |
| 3.1.2 | Import Multipliers                                                                    | 7              |
| 3.1.3 | Output Multipliers                                                                    | 7              |