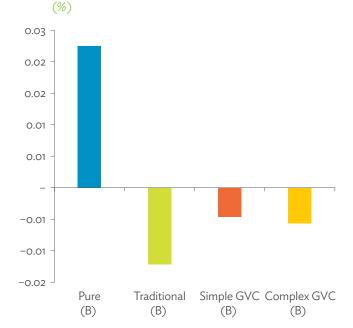

ment Bank Multi-Regional Input-Output Database.

Figure 5.4.5: Structural Changes from 2010 to 2017 in Different Types of Value-Added Creation Activities Based on Forward Linkages (%)



GVC = global value chain.

Note: Share in 2017 minus share in 2010, in percentage points. Source: Asian Development Bank Multi-Regional Input-Output Database.

Click here for figure data

Figure 5.4.6: Simple Global Value Chain Production Activities as a Share of Total Global Value Chain Production Activities Based on Forward Linkages, 2010–2017 (%)



GVC = global value chain.

Source: Asian Development Bank Multi-Regional Input-Output Database.

Click here for figure data

Figure 5.4.8: Structural Changes from 2010 to 2017 in Different Types of Value-Added Creation Activities Based on Backward Linkages



GVC = global value chain.

Note: Share in 2017 minus share in 2010, in percentage points. Source: Asian Development Bank Multi-Regional Input-Output Database.

Click here for figure data

Figure 5.4.7: Production Activities as a Share of Gross Domestic Product, by Type of Value-Added Creation Activities Based on Backward Linkages, 2010-2017 (%)



GVC = global value chain.

Source: Asian Development Bank Multi-Regional Input-Output Database.

Click here for figure data

Figure 5.4.9: Simple Global Value Chain Production Activities as a Share of Total Global Value Chain Production Activities Based on Backward Linkages (%)



GVC = global value chain.

Source: Asian Development Bank Multi-Regional Input-Output Database.

Figure 5.4.10: Global Value Chain Participation Based on Forward and