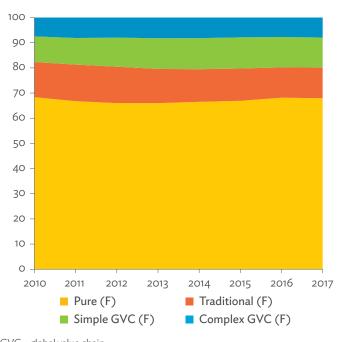

rcle size is scaled in terms of gross domestic product; the arrow width is scaled according to the volume of trade in value-added.

Source: Asian Development Bank Multi-Regional Input-Output Database.

Click here for figure data

Figure 5.4.2: Trade in Value-Added by Industry, 2017 (\$ million)



\$ = United States dollar, ICT = information and communication technology. Source: Asian Development Bank Multi-Regional Input-Output Database.

Figure 5.4.3: Trade in Value-Added, 2010–2017 (\$ million)



\$ = United States dollar.
Source: Asian Development Bank Multi-Regional Input-Output Database.

Click here for figure data

Figure 5.4.4: Trends in Production Activities as a Share of Gross Domestic Product, by Type of Value-Added Creation Activities Based on Forward Linkages, 2010–2017 (%)



GVC = global value chain. Source: Asian Development Bank Multi-Regional Input-Output Database.

Figure 5.4.5: Structural Changes from 2010 to 2017 in Different Types of Value-Added Creation Activities Based on Forward Linkages (%)



GVC = global value chain.

Note: Share in 2017 minus share in 2010, in percentage points. Source: Asian Development Bank Multi-Regional Input-Output Database.

Click here for figure data

Figure 5.4.6: Simple Global Value Chain Production Activities as a Share of Total Global Value Chain Production Activities Based on Forward Linkages, 2010–2017 (%)



GVC = global value chain.

Source: Asian Development Bank Multi-Regional Input-Output Database.

Click here for figure data

Figure 5.4.8: Structural Changes from 2010 to 2017 in Different Types of Value-Added