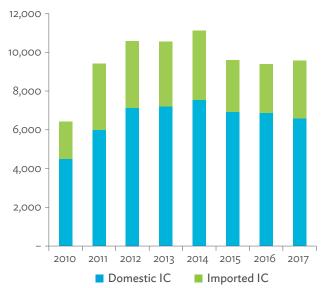

#### Tables, continued

|                                                                                                                         | Production Attributable to Domestic Linkages by Sector, 2010–2017                                                                                                                                                                                                                                                                                                                                                                                                                                                                                                                                                                                                                                                                                                                                                                                                                                                                                                                                                                                                                         | 154                  |
|-------------------------------------------------------------------------------------------------------------------------|-------------------------------------------------------------------------------------------------------------------------------------------------------------------------------------------------------------------------------------------------------------------------------------------------------------------------------------------------------------------------------------------------------------------------------------------------------------------------------------------------------------------------------------------------------------------------------------------------------------------------------------------------------------------------------------------------------------------------------------------------------------------------------------------------------------------------------------------------------------------------------------------------------------------------------------------------------------------------------------------------------------------------------------------------------------------------------------------|----------------------|
| 6.3.2                                                                                                                   | Production Attributable to Linkages with the Rest of the World by Sector, 2010–2017                                                                                                                                                                                                                                                                                                                                                                                                                                                                                                                                                                                                                                                                                                                                                                                                                                                                                                                                                                                                       | 154                  |
| 6.3.3                                                                                                                   | Net Intraregional Multipliers (M1), 2010–2017                                                                                                                                                                                                                                                                                                                                                                                                                                                                                                                                                                                                                                                                                                                                                                                                                                                                                                                                                                                                                                             | 155                  |
| 6.3.4                                                                                                                   | Net Interregional Multipliers (M2), 2010–2017                                                                                                                                                                                                                                                                                                                                                                                                                                                                                                                                                                                                                                                                                                                                                                                                                                                                                                                                                                                                                                             | 156                  |
| 6.3.5                                                                                                                   | Net Feedback Multipliers (M3), 2010–2017                                                                                                                                                                                                                                                                                                                                                                                                                                                                                                                                                                                                                                                                                                                                                                                                                                                                                                                                                                                                                                                  | 157                  |
| 6.3.6                                                                                                                   | Comparison of Exports in Gross and Value-Added Terms, 2010–2017                                                                                                                                                                                                                                                                                                                                                                                                                                                                                                                                                                                                                                                                                                                                                                                                                                                                                                                                                                                                                           | 158                  |
| 6.3.7                                                                                                                   | Comparison of Revealed Comparative Advantage Measures in Gross and Value-Added Terms, 2010–201                                                                                                                                                                                                                                                                                                                                                                                                                                                                                                                                                                                                                                                                                                                                                                                                                                                                                                                                                                                            | 7 158                |
| APP                                                                                                                     | ENDIX TABLES                                                                                                                                                                                                                                                                                                                                                                                                                                                                                                                                                                                                                                                                                                                                                                                                                                                                                                                                                                                                                                                                              |                      |
| A1.1                                                                                                                    | Hong Kong, China Input–Output Table, 2010                                                                                                                                                                                                                                                                                                                                                                                                                                                                                                                                                                                                                                                                                                                                                                                                                                                                                                                                                                                                                                                 |                      |
| A1.2                                                                                                                    | Hong Kong, China Input–Output Table, 2017                                                                                                                                                                                                                                                                                                                                                                                                                                                                                                                                                                                                                                                                                                                                                                                                                                                                                                                                                                                                                                                 | 175                  |
| A2.1                                                                                                                    | Japan Input–Output Table, 2010                                                                                                                                                                                                                                                                                                                                                                                                                                                                                                                                                                                                                                                                                                                                                                                                                                                                                                                                                                                                                                                            | 186                  |
| A2.2                                                                                                                    | Japan Input–Output Table, 2017                                                                                                                                                                                                                                                                                                                                                                                                                                                                                                                                                                                                                                                                                                                                                                                                                                                                                                                                                                                                                                                            | 196                  |
| A3.1                                                                                                                    | Mongolia Input–Output Table, 2010                                                                                                                                                                                                                                                                                                                                                                                                                                                                                                                                                                                                                                                                                                                                                                                                                                                                                                                                                                                                                                                         | 207                  |
| A3.2                                                                                                                    | Mongolia Input–Output Table, 2017                                                                                                                                                                                                                                                                                                                                                                                                                                                                                                                                                                                                                                                                                                                                                                                                                                                                                                                                                                                                                                                         | 217                  |
| A4.1                                                                                                                    | People's Republic of China Input-Output Table, 2010                                                                                                                                                                                                                                                                                                                                                                                                                                                                                                                                                                                                                                                                                                                                                                                                                                                                                                                                                                                                                                       |                      |
| A4.2                                                                                                                    | People's Republic of China Input-Output Table, 2017                                                                                                                                                                                                                                                                                                                                                                                                                                                                                                                                                                                                                                                                                                                                                                                                                                                                                                                                                                                                                                       | 238                  |
| A5.1                                                                                                                    | Republic of Korea Input-Output Table, 2010                                                                                                                                                                                                                                                                                                                                                                                                                                                                                                                                                                                                                                                                                                                                                                                                                                                                                                                                                                                                                                                | 249                  |
| A5.2                                                                                                                    | Republic of Korea Input-Output Table, 2017                                                                                                                                                                                                                                                                                                                                                                                                                                                                                                                                                                                                                                                                                                                                                                                                                                                                                                                                                                                                                                                | 259                  |
| A6.1                                                                                                                    | Taipei,China Input-Output Table, 2010                                                                                                                                                                                                                                                                                                                                                                                                                                                                                                                                                                                                                                                                                                                                                                                                                                                                                                                                                                                                                                                     | 270                  |
| A6.2                                                                                                                    | Taipei,China Input-Output Table, 2017                                                                                                                                                                                                                                                                                                                                                                                                                                                                                                                                                                                                                                                                                                                                                                                                                                                                                                                                                                                                                                                     | 280                  |
| FIGU                                                                                                                    | IDEC                                                                                                                                                                                                                                                                                                                                                                                                                                                                                                                                                                                                                                                                                                                                                                                                                                                                                                                                                                                                                                                                                      |                      |
|                                                                                                                         |                                                                                                                                                                                                                                                                                                                                                                                                                                                                                                                                                                                                                                                                                                                                                                                                                                                                                                                                                                                                                                                                                           |                      |
| 1                                                                                                                       | Decomposition of Value-added by Industry (Forward Linkages)                                                                                                                                                                                                                                                                                                                                                                                                                                                                                                                                                                                                                                                                                                                                                                                                                                                                                                                                                                                                                               |                      |
| 1                                                                                                                       |                                                                                                                                                                                                                                                                                                                                                                                                                                                                                                                                                                                                                                                                                                                                                                                                                                                                                                                                                                                                                                                                                           |                      |
| 2                                                                                                                       | Decomposition of Value-added by Industry (Forward Linkages)  Decomposition of Final Goods Production by Economy/Sector (Backward Linkages)  Kong, China                                                                                                                                                                                                                                                                                                                                                                                                                                                                                                                                                                                                                                                                                                                                                                                                                                                                                                                                   | 16                   |
| 2                                                                                                                       | Decomposition of Value-added by Industry (Forward Linkages)                                                                                                                                                                                                                                                                                                                                                                                                                                                                                                                                                                                                                                                                                                                                                                                                                                                                                                                                                                                                                               | 16                   |
| 2<br>Hong                                                                                                               | Decomposition of Value-added by Industry (Forward Linkages)                                                                                                                                                                                                                                                                                                                                                                                                                                                                                                                                                                                                                                                                                                                                                                                                                                                                                                                                                                                                                               | 16                   |
| 2<br>Hong<br>1.1.1a<br>1.1.1b<br>1.1.2a                                                                                 | Decomposition of Value-added by Industry (Forward Linkages)                                                                                                                                                                                                                                                                                                                                                                                                                                                                                                                                                                                                                                                                                                                                                                                                                                                                                                                                                                                                                               | 16                   |
| 2<br>Hong<br>1.1.1a<br>1.1.1b                                                                                           | Decomposition of Value-added by Industry (Forward Linkages)                                                                                                                                                                                                                                                                                                                                                                                                                                                                                                                                                                                                                                                                                                                                                                                                                                                                                                                                                                                                                               | 16<br>19<br>19<br>19 |
| 2<br>Hong<br>1.1.1a<br>1.1.1b<br>1.1.2a                                                                                 | Decomposition of Value-added by Industry (Forward Linkages)                                                                                                                                                                                                                                                                                                                                                                                                                                                                                                                                                                                                                                                                                                                                                                                                                                                                                                                                                                                                                               | 16<br>19<br>19<br>19 |
| 2<br>Hong<br>1.1.1a<br>1.1.1b<br>1.1.2a<br>1.1.2b                                                                       | Decomposition of Value-added by Industry (Forward Linkages)                                                                                                                                                                                                                                                                                                                                                                                                                                                                                                                                                                                                                                                                                                                                                                                                                                                                                                                                                                                                                               | 161919191919         |
| 2<br>Hong<br>1.1.1a<br>1.1.1b<br>1.1.2a<br>1.1.2b<br>1.1.2c                                                             | Decomposition of Value-added by Industry (Forward Linkages)                                                                                                                                                                                                                                                                                                                                                                                                                                                                                                                                                                                                                                                                                                                                                                                                                                                                                                                                                                                                                               | 161919191920         |
| Hong<br>1.1.1a<br>1.1.1b<br>1.1.2a<br>1.1.2b<br>1.1.2c<br>1.1.3a                                                        | Decomposition of Value-added by Industry (Forward Linkages)                                                                                                                                                                                                                                                                                                                                                                                                                                                                                                                                                                                                                                                                                                                                                                                                                                                                                                                                                                                                                               | 16191919192020       |
| Hong<br>1.1.1a<br>1.1.1b<br>1.1.2a<br>1.1.2b<br>1.1.2c<br>1.1.3a<br>1.1.3b                                              | Decomposition of Value-added by Industry (Forward Linkages)                                                                                                                                                                                                                                                                                                                                                                                                                                                                                                                                                                                                                                                                                                                                                                                                                                                                                                                                                                                                                               | 16191919202020       |
| 2<br>Hong<br>1.1.1a<br>1.1.1b<br>1.1.2a<br>1.1.2b<br>1.1.2c<br>1.1.3a<br>1.1.3b<br>1.1.3c                               | Decomposition of Value-added by Industry (Forward Linkages)                                                                                                                                                                                                                                                                                                                                                                                                                                                                                                                                                                                                                                                                                                                                                                                                                                                                                                                                                                                                                               | 1619191920202020     |
| 2<br>Hong<br>1.1.1a<br>1.1.1b<br>1.1.2a<br>1.1.2b<br>1.1.2c<br>1.1.3a<br>1.1.3b<br>1.1.3c<br>1.1.4a                     | Decomposition of Value-added by Industry (Forward Linkages)  Decomposition of Final Goods Production by Economy/Sector (Backward Linkages)  Kong, China  Gross Domestic Product Scaled to 2010 Levels in Comparison with the Rest of the World, 2010–2017.  Gross Domestic Product Share by 5-Sector Aggregation, 2017.  Gross Domestic Product Trend by Final Consumption Expenditure Components, 2010–2017.  Share of Consumption Expenditure by Final Consumption Expenditure Components, 2010–2017.  Final Consumption Expenditure Total Trend and Shares by 5-Sector Aggregation, 2010–2017.  Gross Total Output Trend and Shares by 5-Sector Aggregation, 2010–2017.  Shares by 5-Sector Aggregation Attributed to Foreign and Domestic Final Demand, 2010 and 2017.  Gross Output by Production Attributed to Foreign and Domestic Demand, 2010–2017.  Intermediate Consumption Shares by 5-Sector Aggregation, 2010–2017.  Intermediate Consumption Ratio to Output by 5-Sector Aggregation, 2010 and 2017.  Shares of Domestic and Imported Intermediate Consumption, 2010–2017. | 1619191920202021     |
| 2<br>Hong<br>1.1.1a<br>1.1.1b<br>1.1.2a<br>1.1.2b<br>1.1.2c<br>1.1.3a<br>1.1.3b<br>1.1.3c<br>1.1.4a<br>1.1.4b           | Decomposition of Value-added by Industry (Forward Linkages)                                                                                                                                                                                                                                                                                                                                                                                                                                                                                                                                                                                                                                                                                                                                                                                                                                                                                                                                                                                                                               | 16191920202121       |
| 2<br>Hong<br>1.1.1a<br>1.1.1b<br>1.1.2a<br>1.1.2b<br>1.1.2c<br>1.1.3a<br>1.1.3b<br>1.1.3c<br>1.1.4a<br>1.1.4b<br>1.1.4c | Decomposition of Value-added by Industry (Forward Linkages)                                                                                                                                                                                                                                                                                                                                                                                                                                                                                                                                                                                                                                                                                                                                                                                                                                                                                                                                                                                                                               | 1619192020202121     |
| 2<br>Hong<br>1.1.1a<br>1.1.1b<br>1.1.2a<br>1.1.2c<br>1.1.3a<br>1.1.3b<br>1.1.3c<br>1.1.4a<br>1.1.4c<br>1.1.4d           | Decomposition of Value-added by Industry (Forward Linkages)                                                                                                                                                                                                                                                                                                                                                                                                                                                                                                                                                                                                                                                                                                                                                                                                                                                                                                                                                                                                                               | 1619192020212121     |