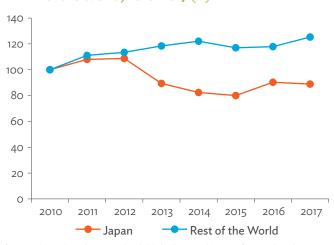

#### Tables, continued

|                                                                                                                         | Production Attributable to Domestic Linkages by Sector, 2010–2017                                                                                                                                                                                                                                                                                                                                                                                                                                                                                                                                                                                                                                                                                                                                                                                                                                                                                                                                                                                                                         | 154                  |
|-------------------------------------------------------------------------------------------------------------------------|-------------------------------------------------------------------------------------------------------------------------------------------------------------------------------------------------------------------------------------------------------------------------------------------------------------------------------------------------------------------------------------------------------------------------------------------------------------------------------------------------------------------------------------------------------------------------------------------------------------------------------------------------------------------------------------------------------------------------------------------------------------------------------------------------------------------------------------------------------------------------------------------------------------------------------------------------------------------------------------------------------------------------------------------------------------------------------------------|----------------------|
| 6.3.2                                                                                                                   | Production Attributable to Linkages with the Rest of the World by Sector, 2010–2017                                                                                                                                                                                                                                                                                                                                                                                                                                                                                                                                                                                                                                                                                                                                                                                                                                                                                                                                                                                                       | 154                  |
| 6.3.3                                                                                                                   | Net Intraregional Multipliers (M1), 2010–2017                                                                                                                                                                                                                                                                                                                                                                                                                                                                                                                                                                                                                                                                                                                                                                                                                                                                                                                                                                                                                                             | 155                  |
| 6.3.4                                                                                                                   | Net Interregional Multipliers (M2), 2010–2017                                                                                                                                                                                                                                                                                                                                                                                                                                                                                                                                                                                                                                                                                                                                                                                                                                                                                                                                                                                                                                             | 156                  |
| 6.3.5                                                                                                                   | Net Feedback Multipliers (M3), 2010–2017                                                                                                                                                                                                                                                                                                                                                                                                                                                                                                                                                                                                                                                                                                                                                                                                                                                                                                                                                                                                                                                  | 157                  |
| 6.3.6                                                                                                                   | Comparison of Exports in Gross and Value-Added Terms, 2010–2017                                                                                                                                                                                                                                                                                                                                                                                                                                                                                                                                                                                                                                                                                                                                                                                                                                                                                                                                                                                                                           | 158                  |
| 6.3.7                                                                                                                   | Comparison of Revealed Comparative Advantage Measures in Gross and Value-Added Terms, 2010–201                                                                                                                                                                                                                                                                                                                                                                                                                                                                                                                                                                                                                                                                                                                                                                                                                                                                                                                                                                                            | 7 158                |
| APP                                                                                                                     | ENDIX TABLES                                                                                                                                                                                                                                                                                                                                                                                                                                                                                                                                                                                                                                                                                                                                                                                                                                                                                                                                                                                                                                                                              |                      |
| A1.1                                                                                                                    | Hong Kong, China Input–Output Table, 2010                                                                                                                                                                                                                                                                                                                                                                                                                                                                                                                                                                                                                                                                                                                                                                                                                                                                                                                                                                                                                                                 |                      |
| A1.2                                                                                                                    | Hong Kong, China Input–Output Table, 2017                                                                                                                                                                                                                                                                                                                                                                                                                                                                                                                                                                                                                                                                                                                                                                                                                                                                                                                                                                                                                                                 | 175                  |
| A2.1                                                                                                                    | Japan Input–Output Table, 2010                                                                                                                                                                                                                                                                                                                                                                                                                                                                                                                                                                                                                                                                                                                                                                                                                                                                                                                                                                                                                                                            | 186                  |
| A2.2                                                                                                                    | Japan Input–Output Table, 2017                                                                                                                                                                                                                                                                                                                                                                                                                                                                                                                                                                                                                                                                                                                                                                                                                                                                                                                                                                                                                                                            | 196                  |
| A3.1                                                                                                                    | Mongolia Input–Output Table, 2010                                                                                                                                                                                                                                                                                                                                                                                                                                                                                                                                                                                                                                                                                                                                                                                                                                                                                                                                                                                                                                                         | 207                  |
| A3.2                                                                                                                    | Mongolia Input–Output Table, 2017                                                                                                                                                                                                                                                                                                                                                                                                                                                                                                                                                                                                                                                                                                                                                                                                                                                                                                                                                                                                                                                         | 217                  |
| A4.1                                                                                                                    | People's Republic of China Input-Output Table, 2010                                                                                                                                                                                                                                                                                                                                                                                                                                                                                                                                                                                                                                                                                                                                                                                                                                                                                                                                                                                                                                       |                      |
| A4.2                                                                                                                    | People's Republic of China Input-Output Table, 2017                                                                                                                                                                                                                                                                                                                                                                                                                                                                                                                                                                                                                                                                                                                                                                                                                                                                                                                                                                                                                                       | 238                  |
| A5.1                                                                                                                    | Republic of Korea Input-Output Table, 2010                                                                                                                                                                                                                                                                                                                                                                                                                                                                                                                                                                                                                                                                                                                                                                                                                                                                                                                                                                                                                                                | 249                  |
| A5.2                                                                                                                    | Republic of Korea Input-Output Table, 2017                                                                                                                                                                                                                                                                                                                                                                                                                                                                                                                                                                                                                                                                                                                                                                                                                                                                                                                                                                                                                                                | 259                  |
| A6.1                                                                                                                    | Taipei,China Input-Output Table, 2010                                                                                                                                                                                                                                                                                                                                                                                                                                                                                                                                                                                                                                                                                                                                                                                                                                                                                                                                                                                                                                                     | 270                  |
| A6.2                                                                                                                    | Taipei,China Input-Output Table, 2017                                                                                                                                                                                                                                                                                                                                                                                                                                                                                                                                                                                                                                                                                                                                                                                                                                                                                                                                                                                                                                                     | 280                  |
| FIGU                                                                                                                    | IDEC                                                                                                                                                                                                                                                                                                                                                                                                                                                                                                                                                                                                                                                                                                                                                                                                                                                                                                                                                                                                                                                                                      |                      |
|                                                                                                                         |                                                                                                                                                                                                                                                                                                                                                                                                                                                                                                                                                                                                                                                                                                                                                                                                                                                                                                                                                                                                                                                                                           |                      |
| 1                                                                                                                       | Decomposition of Value-added by Industry (Forward Linkages)                                                                                                                                                                                                                                                                                                                                                                                                                                                                                                                                                                                                                                                                                                                                                                                                                                                                                                                                                                                                                               |                      |
| 1                                                                                                                       |                                                                                                                                                                                                                                                                                                                                                                                                                                                                                                                                                                                                                                                                                                                                                                                                                                                                                                                                                                                                                                                                                           |                      |
| 2                                                                                                                       | Decomposition of Value-added by Industry (Forward Linkages)  Decomposition of Final Goods Production by Economy/Sector (Backward Linkages)  Kong, China                                                                                                                                                                                                                                                                                                                                                                                                                                                                                                                                                                                                                                                                                                                                                                                                                                                                                                                                   | 16                   |
| 2                                                                                                                       | Decomposition of Value-added by Industry (Forward Linkages)                                                                                                                                                                                                                                                                                                                                                                                                                                                                                                                                                                                                                                                                                                                                                                                                                                                                                                                                                                                                                               | 16                   |
| 2<br>Hong                                                                                                               | Decomposition of Value-added by Industry (Forward Linkages)                                                                                                                                                                                                                                                                                                                                                                                                                                                                                                                                                                                                                                                                                                                                                                                                                                                                                                                                                                                                                               | 16                   |
| 2<br>Hong<br>1.1.1a<br>1.1.1b<br>1.1.2a                                                                                 | Decomposition of Value-added by Industry (Forward Linkages)                                                                                                                                                                                                                                                                                                                                                                                                                                                                                                                                                                                                                                                                                                                                                                                                                                                                                                                                                                                                                               | 16                   |
| 2<br>Hong<br>1.1.1a<br>1.1.1b                                                                                           | Decomposition of Value-added by Industry (Forward Linkages)                                                                                                                                                                                                                                                                                                                                                                                                                                                                                                                                                                                                                                                                                                                                                                                                                                                                                                                                                                                                                               | 16<br>19<br>19<br>19 |
| 2<br>Hong<br>1.1.1a<br>1.1.1b<br>1.1.2a                                                                                 | Decomposition of Value-added by Industry (Forward Linkages)                                                                                                                                                                                                                                                                                                                                                                                                                                                                                                                                                                                                                                                                                                                                                                                                                                                                                                                                                                                                                               | 16<br>19<br>19<br>19 |
| 2<br>Hong<br>1.1.1a<br>1.1.1b<br>1.1.2a<br>1.1.2b                                                                       | Decomposition of Value-added by Industry (Forward Linkages)                                                                                                                                                                                                                                                                                                                                                                                                                                                                                                                                                                                                                                                                                                                                                                                                                                                                                                                                                                                                                               | 161919191919         |
| 2<br>Hong<br>1.1.1a<br>1.1.1b<br>1.1.2a<br>1.1.2b<br>1.1.2c                                                             | Decomposition of Value-added by Industry (Forward Linkages)                                                                                                                                                                                                                                                                                                                                                                                                                                                                                                                                                                                                                                                                                                                                                                                                                                                                                                                                                                                                                               | 161919191920         |
| Hong<br>1.1.1a<br>1.1.1b<br>1.1.2a<br>1.1.2b<br>1.1.2c<br>1.1.3a                                                        | Decomposition of Value-added by Industry (Forward Linkages)                                                                                                                                                                                                                                                                                                                                                                                                                                                                                                                                                                                                                                                                                                                                                                                                                                                                                                                                                                                                                               | 16191919192020       |
| Hong<br>1.1.1a<br>1.1.1b<br>1.1.2a<br>1.1.2b<br>1.1.2c<br>1.1.3a<br>1.1.3b                                              | Decomposition of Value-added by Industry (Forward Linkages)                                                                                                                                                                                                                                                                                                                                                                                                                                                                                                                                                                                                                                                                                                                                                                                                                                                                                                                                                                                                                               | 16191919202020       |
| 2<br>Hong<br>1.1.1a<br>1.1.1b<br>1.1.2a<br>1.1.2b<br>1.1.2c<br>1.1.3a<br>1.1.3b<br>1.1.3c                               | Decomposition of Value-added by Industry (Forward Linkages)                                                                                                                                                                                                                                                                                                                                                                                                                                                                                                                                                                                                                                                                                                                                                                                                                                                                                                                                                                                                                               | 1619191920202020     |
| 2<br>Hong<br>1.1.1a<br>1.1.1b<br>1.1.2a<br>1.1.2b<br>1.1.2c<br>1.1.3a<br>1.1.3b<br>1.1.3c<br>1.1.4a                     | Decomposition of Value-added by Industry (Forward Linkages)  Decomposition of Final Goods Production by Economy/Sector (Backward Linkages)  Kong, China  Gross Domestic Product Scaled to 2010 Levels in Comparison with the Rest of the World, 2010–2017.  Gross Domestic Product Share by 5-Sector Aggregation, 2017.  Gross Domestic Product Trend by Final Consumption Expenditure Components, 2010–2017.  Share of Consumption Expenditure by Final Consumption Expenditure Components, 2010–2017.  Final Consumption Expenditure Total Trend and Shares by 5-Sector Aggregation, 2010–2017.  Gross Total Output Trend and Shares by 5-Sector Aggregation, 2010–2017.  Shares by 5-Sector Aggregation Attributed to Foreign and Domestic Final Demand, 2010 and 2017.  Gross Output by Production Attributed to Foreign and Domestic Demand, 2010–2017.  Intermediate Consumption Shares by 5-Sector Aggregation, 2010–2017.  Intermediate Consumption Ratio to Output by 5-Sector Aggregation, 2010 and 2017.  Shares of Domestic and Imported Intermediate Consumption, 2010–2017. | 1619191920202021     |
| 2<br>Hong<br>1.1.1a<br>1.1.1b<br>1.1.2a<br>1.1.2b<br>1.1.2c<br>1.1.3a<br>1.1.3b<br>1.1.3c<br>1.1.4a<br>1.1.4b           | Decomposition of Value-added by Industry (Forward Linkages)                                                                                                                                                                                                                                                                                                                                                                                                                                                                                                                                                                                                                                                                                                                                                                                                                                                                                                                                                                                                                               | 16191920202121       |
| 2<br>Hong<br>1.1.1a<br>1.1.1b<br>1.1.2a<br>1.1.2b<br>1.1.2c<br>1.1.3a<br>1.1.3b<br>1.1.3c<br>1.1.4a<br>1.1.4b<br>1.1.4c | Decomposition of Value-added by Industry (Forward Linkages)                                                                                                                                                                                                                                                                                                                                                                                                                                                                                                                                                                                                                                                                                                                                                                                                                                                                                                                                                                                                                               | 1619192020202121     |
| 2<br>Hong<br>1.1.1a<br>1.1.1b<br>1.1.2a<br>1.1.2c<br>1.1.3a<br>1.1.3b<br>1.1.3c<br>1.1.4a<br>1.1.4c<br>1.1.4d           | Decomposition of Value-added by Industry (Forward Linkages)                                                                                                                                                                                                                                                                                                                                                                                                                                                                                                                                                                                                                                                                                                                                                                                                                                                                                                                                                                                                                               | 1619192020212121     |