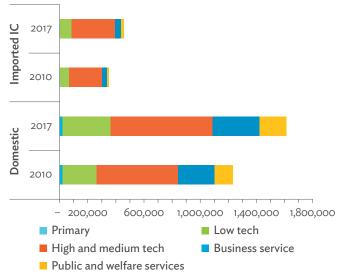

#### Tables, continued

|                                                                                                                         | Production Attributable to Domestic Linkages by Sector, 2010–2017                                                                                                                                                                                                                                                                                                                                                                                                                                                                                                                                                                                                                                                                                                                                                                                                                                                                                                                                                                                                                         | 154                  |
|-------------------------------------------------------------------------------------------------------------------------|-------------------------------------------------------------------------------------------------------------------------------------------------------------------------------------------------------------------------------------------------------------------------------------------------------------------------------------------------------------------------------------------------------------------------------------------------------------------------------------------------------------------------------------------------------------------------------------------------------------------------------------------------------------------------------------------------------------------------------------------------------------------------------------------------------------------------------------------------------------------------------------------------------------------------------------------------------------------------------------------------------------------------------------------------------------------------------------------|----------------------|
| 6.3.2                                                                                                                   | Production Attributable to Linkages with the Rest of the World by Sector, 2010–2017                                                                                                                                                                                                                                                                                                                                                                                                                                                                                                                                                                                                                                                                                                                                                                                                                                                                                                                                                                                                       | 154                  |
| 6.3.3                                                                                                                   | Net Intraregional Multipliers (M1), 2010–2017                                                                                                                                                                                                                                                                                                                                                                                                                                                                                                                                                                                                                                                                                                                                                                                                                                                                                                                                                                                                                                             | 155                  |
| 6.3.4                                                                                                                   | Net Interregional Multipliers (M2), 2010–2017                                                                                                                                                                                                                                                                                                                                                                                                                                                                                                                                                                                                                                                                                                                                                                                                                                                                                                                                                                                                                                             | 156                  |
| 6.3.5                                                                                                                   | Net Feedback Multipliers (M3), 2010–2017                                                                                                                                                                                                                                                                                                                                                                                                                                                                                                                                                                                                                                                                                                                                                                                                                                                                                                                                                                                                                                                  | 157                  |
| 6.3.6                                                                                                                   | Comparison of Exports in Gross and Value-Added Terms, 2010–2017                                                                                                                                                                                                                                                                                                                                                                                                                                                                                                                                                                                                                                                                                                                                                                                                                                                                                                                                                                                                                           | 158                  |
| 6.3.7                                                                                                                   | Comparison of Revealed Comparative Advantage Measures in Gross and Value-Added Terms, 2010–201                                                                                                                                                                                                                                                                                                                                                                                                                                                                                                                                                                                                                                                                                                                                                                                                                                                                                                                                                                                            | 7 158                |
| APP                                                                                                                     | ENDIX TABLES                                                                                                                                                                                                                                                                                                                                                                                                                                                                                                                                                                                                                                                                                                                                                                                                                                                                                                                                                                                                                                                                              |                      |
| A1.1                                                                                                                    | Hong Kong, China Input–Output Table, 2010                                                                                                                                                                                                                                                                                                                                                                                                                                                                                                                                                                                                                                                                                                                                                                                                                                                                                                                                                                                                                                                 |                      |
| A1.2                                                                                                                    | Hong Kong, China Input–Output Table, 2017                                                                                                                                                                                                                                                                                                                                                                                                                                                                                                                                                                                                                                                                                                                                                                                                                                                                                                                                                                                                                                                 | 175                  |
| A2.1                                                                                                                    | Japan Input–Output Table, 2010                                                                                                                                                                                                                                                                                                                                                                                                                                                                                                                                                                                                                                                                                                                                                                                                                                                                                                                                                                                                                                                            | 186                  |
| A2.2                                                                                                                    | Japan Input–Output Table, 2017                                                                                                                                                                                                                                                                                                                                                                                                                                                                                                                                                                                                                                                                                                                                                                                                                                                                                                                                                                                                                                                            | 196                  |
| A3.1                                                                                                                    | Mongolia Input–Output Table, 2010                                                                                                                                                                                                                                                                                                                                                                                                                                                                                                                                                                                                                                                                                                                                                                                                                                                                                                                                                                                                                                                         | 207                  |
| A3.2                                                                                                                    | Mongolia Input–Output Table, 2017                                                                                                                                                                                                                                                                                                                                                                                                                                                                                                                                                                                                                                                                                                                                                                                                                                                                                                                                                                                                                                                         | 217                  |
| A4.1                                                                                                                    | People's Republic of China Input-Output Table, 2010                                                                                                                                                                                                                                                                                                                                                                                                                                                                                                                                                                                                                                                                                                                                                                                                                                                                                                                                                                                                                                       |                      |
| A4.2                                                                                                                    | People's Republic of China Input-Output Table, 2017                                                                                                                                                                                                                                                                                                                                                                                                                                                                                                                                                                                                                                                                                                                                                                                                                                                                                                                                                                                                                                       | 238                  |
| A5.1                                                                                                                    | Republic of Korea Input-Output Table, 2010                                                                                                                                                                                                                                                                                                                                                                                                                                                                                                                                                                                                                                                                                                                                                                                                                                                                                                                                                                                                                                                | 249                  |
| A5.2                                                                                                                    | Republic of Korea Input-Output Table, 2017                                                                                                                                                                                                                                                                                                                                                                                                                                                                                                                                                                                                                                                                                                                                                                                                                                                                                                                                                                                                                                                | 259                  |
| A6.1                                                                                                                    | Taipei,China Input-Output Table, 2010                                                                                                                                                                                                                                                                                                                                                                                                                                                                                                                                                                                                                                                                                                                                                                                                                                                                                                                                                                                                                                                     | 270                  |
| A6.2                                                                                                                    | Taipei,China Input-Output Table, 2017                                                                                                                                                                                                                                                                                                                                                                                                                                                                                                                                                                                                                                                                                                                                                                                                                                                                                                                                                                                                                                                     | 280                  |
| FIGU                                                                                                                    | IDEC                                                                                                                                                                                                                                                                                                                                                                                                                                                                                                                                                                                                                                                                                                                                                                                                                                                                                                                                                                                                                                                                                      |                      |
|                                                                                                                         |                                                                                                                                                                                                                                                                                                                                                                                                                                                                                                                                                                                                                                                                                                                                                                                                                                                                                                                                                                                                                                                                                           |                      |
| 1                                                                                                                       | Decomposition of Value-added by Industry (Forward Linkages)                                                                                                                                                                                                                                                                                                                                                                                                                                                                                                                                                                                                                                                                                                                                                                                                                                                                                                                                                                                                                               |                      |
| 1                                                                                                                       |                                                                                                                                                                                                                                                                                                                                                                                                                                                                                                                                                                                                                                                                                                                                                                                                                                                                                                                                                                                                                                                                                           |                      |
| 2                                                                                                                       | Decomposition of Value-added by Industry (Forward Linkages)  Decomposition of Final Goods Production by Economy/Sector (Backward Linkages)  Kong, China                                                                                                                                                                                                                                                                                                                                                                                                                                                                                                                                                                                                                                                                                                                                                                                                                                                                                                                                   | 16                   |
| 2                                                                                                                       | Decomposition of Value-added by Industry (Forward Linkages)                                                                                                                                                                                                                                                                                                                                                                                                                                                                                                                                                                                                                                                                                                                                                                                                                                                                                                                                                                                                                               | 16                   |
| 2<br>Hong                                                                                                               | Decomposition of Value-added by Industry (Forward Linkages)                                                                                                                                                                                                                                                                                                                                                                                                                                                                                                                                                                                                                                                                                                                                                                                                                                                                                                                                                                                                                               | 16                   |
| 2<br>Hong<br>1.1.1a<br>1.1.1b<br>1.1.2a                                                                                 | Decomposition of Value-added by Industry (Forward Linkages)                                                                                                                                                                                                                                                                                                                                                                                                                                                                                                                                                                                                                                                                                                                                                                                                                                                                                                                                                                                                                               | 16                   |
| 2<br>Hong<br>1.1.1a<br>1.1.1b                                                                                           | Decomposition of Value-added by Industry (Forward Linkages)                                                                                                                                                                                                                                                                                                                                                                                                                                                                                                                                                                                                                                                                                                                                                                                                                                                                                                                                                                                                                               | 16<br>19<br>19<br>19 |
| 2<br>Hong<br>1.1.1a<br>1.1.1b<br>1.1.2a                                                                                 | Decomposition of Value-added by Industry (Forward Linkages)                                                                                                                                                                                                                                                                                                                                                                                                                                                                                                                                                                                                                                                                                                                                                                                                                                                                                                                                                                                                                               | 16<br>19<br>19<br>19 |
| 2<br>Hong<br>1.1.1a<br>1.1.1b<br>1.1.2a<br>1.1.2b                                                                       | Decomposition of Value-added by Industry (Forward Linkages)                                                                                                                                                                                                                                                                                                                                                                                                                                                                                                                                                                                                                                                                                                                                                                                                                                                                                                                                                                                                                               | 161919191919         |
| 2<br>Hong<br>1.1.1a<br>1.1.1b<br>1.1.2a<br>1.1.2b<br>1.1.2c                                                             | Decomposition of Value-added by Industry (Forward Linkages)                                                                                                                                                                                                                                                                                                                                                                                                                                                                                                                                                                                                                                                                                                                                                                                                                                                                                                                                                                                                                               | 161919191920         |
| Hong<br>1.1.1a<br>1.1.1b<br>1.1.2a<br>1.1.2b<br>1.1.2c<br>1.1.3a                                                        | Decomposition of Value-added by Industry (Forward Linkages)                                                                                                                                                                                                                                                                                                                                                                                                                                                                                                                                                                                                                                                                                                                                                                                                                                                                                                                                                                                                                               | 16191919192020       |
| Hong<br>1.1.1a<br>1.1.1b<br>1.1.2a<br>1.1.2b<br>1.1.2c<br>1.1.3a<br>1.1.3b                                              | Decomposition of Value-added by Industry (Forward Linkages)                                                                                                                                                                                                                                                                                                                                                                                                                                                                                                                                                                                                                                                                                                                                                                                                                                                                                                                                                                                                                               | 16191919202020       |
| 2<br>Hong<br>1.1.1a<br>1.1.1b<br>1.1.2a<br>1.1.2b<br>1.1.2c<br>1.1.3a<br>1.1.3b<br>1.1.3c                               | Decomposition of Value-added by Industry (Forward Linkages)                                                                                                                                                                                                                                                                                                                                                                                                                                                                                                                                                                                                                                                                                                                                                                                                                                                                                                                                                                                                                               | 1619191920202020     |
| 2<br>Hong<br>1.1.1a<br>1.1.1b<br>1.1.2a<br>1.1.2b<br>1.1.2c<br>1.1.3a<br>1.1.3b<br>1.1.3c<br>1.1.4a                     | Decomposition of Value-added by Industry (Forward Linkages)  Decomposition of Final Goods Production by Economy/Sector (Backward Linkages)  Kong, China  Gross Domestic Product Scaled to 2010 Levels in Comparison with the Rest of the World, 2010–2017.  Gross Domestic Product Share by 5-Sector Aggregation, 2017.  Gross Domestic Product Trend by Final Consumption Expenditure Components, 2010–2017.  Share of Consumption Expenditure by Final Consumption Expenditure Components, 2010–2017.  Final Consumption Expenditure Total Trend and Shares by 5-Sector Aggregation, 2010–2017.  Gross Total Output Trend and Shares by 5-Sector Aggregation, 2010–2017.  Shares by 5-Sector Aggregation Attributed to Foreign and Domestic Final Demand, 2010 and 2017.  Gross Output by Production Attributed to Foreign and Domestic Demand, 2010–2017.  Intermediate Consumption Shares by 5-Sector Aggregation, 2010–2017.  Intermediate Consumption Ratio to Output by 5-Sector Aggregation, 2010 and 2017.  Shares of Domestic and Imported Intermediate Consumption, 2010–2017. | 1619191920202021     |
| 2<br>Hong<br>1.1.1a<br>1.1.1b<br>1.1.2a<br>1.1.2b<br>1.1.2c<br>1.1.3a<br>1.1.3b<br>1.1.3c<br>1.1.4a<br>1.1.4b           | Decomposition of Value-added by Industry (Forward Linkages)                                                                                                                                                                                                                                                                                                                                                                                                                                                                                                                                                                                                                                                                                                                                                                                                                                                                                                                                                                                                                               | 16191920202121       |
| 2<br>Hong<br>1.1.1a<br>1.1.1b<br>1.1.2a<br>1.1.2b<br>1.1.2c<br>1.1.3a<br>1.1.3b<br>1.1.3c<br>1.1.4a<br>1.1.4b<br>1.1.4c | Decomposition of Value-added by Industry (Forward Linkages)                                                                                                                                                                                                                                                                                                                                                                                                                                                                                                                                                                                                                                                                                                                                                                                                                                                                                                                                                                                                                               | 1619192020202121     |
| 2<br>Hong<br>1.1.1a<br>1.1.1b<br>1.1.2a<br>1.1.2c<br>1.1.3a<br>1.1.3b<br>1.1.3c<br>1.1.4a<br>1.1.4c<br>1.1.4d           | Decomposition of Value-added by Industry (Forward Linkages)                                                                                                                                                                                                                                                                                                                                                                                                                                                                                                                                                                                                                                                                                                                                                                                                                                                                                                                                                                                                                               | 1619192020212121     |