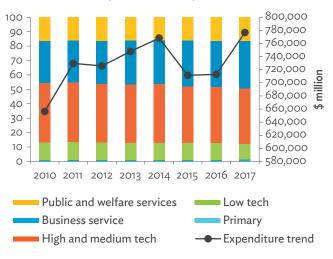

# TABLES, FIGURES, AND BOXES

| TAB   | LES                                                                                   |                |
|-------|---------------------------------------------------------------------------------------|----------------|
| 1     | Example of an Input-Output Table                                                      |                |
| 2     | Sector Aggregation Used in Input-Output Tables                                        |                |
| 3     | Multiregional Input-Output Table                                                      | 1              |
| Hong  | g Kong, China                                                                         |                |
| 1.1.1 | Gross Value Added Multipliers                                                         | 2              |
| 1.1.2 | Import Multipliers                                                                    | 2              |
| 1.1.3 | Output Multipliers                                                                    | 2              |
| 1.2.1 | Input-Output Backward Linkage                                                         | 2              |
| 1.2.2 | Input-Output Forward Linkage                                                          | 29             |
| 1.3.1 | Production Attributable to Domestic Linkages by Sector, 2010–2017                     | 34             |
| 1.3.2 | Production Attributable to Linkages with the Rest of the World by Sector, 2010–2017   | 34             |
| 1.3.3 | Net Intraregional Multipliers (M1), 2010–2017                                         | 3              |
| 1.3.4 | Net Interregional Multipliers (M2), 2010–2017                                         | 36             |
| 1.3.5 | Net Feedback Multipliers (M3), 2010–2017                                              | 3              |
| 1.3.6 | Comparison of Exports in Gross and Value-Added Terms, 2010–2017                       | 38             |
| 1.3.7 | Comparison of Revealed Comparative Advantage Measures in Gross and Value-Added Terms, |                |
|       | 2010-2017                                                                             | 38             |
| Japai | n                                                                                     |                |
| 2.1.1 | Gross Value Added Multipliers                                                         | 4 <sup>.</sup> |
| 2.1.2 | Import Multipliers                                                                    | -              |
| 2.1.3 | Output Multipliers                                                                    | 49             |
| 2.2.1 | Input-Output Backward Linkage                                                         | 5              |
| 2.2.2 | Input-Output Forward Linkage                                                          | _              |
| 2.3.1 | Production Attributable to Domestic Linkages by Sector, 2010–2017                     |                |
| 2.3.2 | Production Attributable to Linkages with the Rest of the World by Sector, 2010–2017   |                |
| 2.3.3 | Net Intraregional Multipliers (M1), 2010–2017                                         | 59             |
| 2.3.4 | Net Interregional Multipliers (M2), 2010–2017                                         | 60             |
| 2.3.5 | Net Feedback Multipliers (M3), 2010–2017                                              | 6              |
| 2.3.6 | Comparison of Exports in Gross and Value-Added Terms, 2010–2017                       | 6              |
| 2.3.7 | Comparison of Revealed Comparative Advantage Measures in Gross and Value-Added Terms, |                |
|       | 2010-2017                                                                             | 62             |
| Mong  | golia                                                                                 |                |
| 3.1.1 | Gross Value Added Multipliers                                                         | 7              |
| 3.1.2 | Import Multipliers                                                                    | 7              |
| 3.1.3 | Output Multipliers                                                                    | 7              |