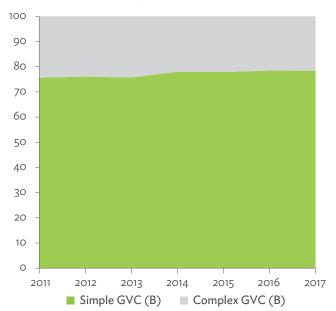

base.

Click here for figure data

Figure 3.4.8: Structural Changes from 2010 to 2017 in Different Types of Value-Added Creation Activities Based on Backward Linkages



GVC = global value chain.

Note: Share in 2017 minus share in 2010, in percentage points. Source: Asian Development Bank Multi-Regional Input-Output Database.

Click here for figure data

Figure 3.4.7: Production Activities as a Share of Gross Domestic Product, by Type of Value-Added Creation Activities Based on Backward Linkages, 2010-2017 (%)



GVC = global value chain.

Source: Asian Development Bank Multi-Regional Input-Output Database.

Click here for figure data

Figure 3.4.9: Simple Global Value Chain Production Activities as a Share of Total Global Value Chain Production Activities Based on Backward Linkages (%)



GVC = global value chain.

Source: Asian Development Bank Multi-Regional Input-Output Database.

Figure 3.4.10: Global Value Chain Participation Based on Forward and Backward Linkages at the Sectoral Level, 2010 and 2017



ICT = information and communication technology.
Source: Asian Development Bank Multi-Regional Input-Output Database.

Click here for figure data

Figure 3.4.11: Nominal Growth Rates of Different Value-Added Activities in the Manufacturing Sector, 2010–2017 (%)



GVC = global value chain.

Source: Asian Development Bank Multi-Regional Input-Output Database.

## OVERVIEW OF PRODUCTION AND DEMAND STRUCTURES

4.1

#### People's Republic of China

Figure 4.1.1a: Gross Domestic Product Scaled to 2010 Levels in Comparison with the Rest of the World, 2010–2017 (%)



Source: