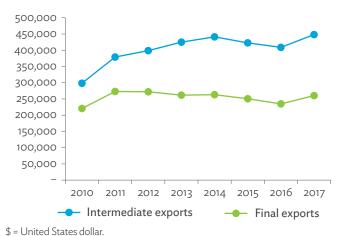

|       |       | highest<br>linkage |

M&Eq = machinery and equipment, nec = not elsewhere classified.
Note: Values are normalized values
Source: Asian Development Bank Multi-Regional Input-Output Database.

5.3

# INTERNATIONAL TRADE AND PRODUCTION LINKAGES

### Republic of Korea

Figure 5.3.1: Exports and Imports as a Share of Gross Domestic Product, 2010-2017 (%)



GDP = gross domestic product. Source: Asian Development Bank Multi-Regional Input-Output Database.

Click here for figure data

Figure 5.3.2: Total Foreign Trade by Sector, 2017 (\$ million)



\$ = United States dollar, ICT = information and communication technology. Source: Asian Development Bank Multi-Regional Input-Output Database.

Figure 5.3.3: Trend of Export Activity by End-Use Category, 2010–2017 (\$ million)



Source: Asian Development Bank Multi-Regional Input-Output Database.

Click here for figure data

Figure 5.3.6: Trend of Import Activity by End-Use Category, 2010–2017 (\$ million)



\$ = United States dollar.

Source: Asian Development Bank Multi-Regional Input-Output Database.

Click here for figure data

Figure 5.3.4: Shares of Sectors to Total Intermediate Exports, 2010–2017 (%)



Source: Asian Development Bank Multi-Regional Input-Output Database.

Click here for figure data

Figure 5.3.7: Shares of Sectors to Total Intermediate Imports, 2010-2017 (%)



Source: Asian Development Bank Multi-Regional Input-Output Database.

Click here for figure data

Figure 5.3.5: Shares of Sectors to Total Final Exports, 2010–2017 (%)



 $Source: Asian\ Development\ Bank\ Multi-Regional\ Input-O