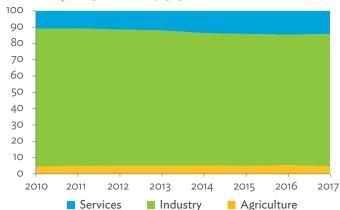

#### Tables, continued

|                                                                                                                         | Production Attributable to Domestic Linkages by Sector, 2010–2017                                                                                                                                                                                                                                                                                                                                                                                                                                                                                                                                                                                                                                                                                                                                                                                                                                                                                                                                                                                                                         | 154                  |
|-------------------------------------------------------------------------------------------------------------------------|-------------------------------------------------------------------------------------------------------------------------------------------------------------------------------------------------------------------------------------------------------------------------------------------------------------------------------------------------------------------------------------------------------------------------------------------------------------------------------------------------------------------------------------------------------------------------------------------------------------------------------------------------------------------------------------------------------------------------------------------------------------------------------------------------------------------------------------------------------------------------------------------------------------------------------------------------------------------------------------------------------------------------------------------------------------------------------------------|----------------------|
| 6.3.2                                                                                                                   | Production Attributable to Linkages with the Rest of the World by Sector, 2010–2017                                                                                                                                                                                                                                                                                                                                                                                                                                                                                                                                                                                                                                                                                                                                                                                                                                                                                                                                                                                                       | 154                  |
| 6.3.3                                                                                                                   | Net Intraregional Multipliers (M1), 2010–2017                                                                                                                                                                                                                                                                                                                                                                                                                                                                                                                                                                                                                                                                                                                                                                                                                                                                                                                                                                                                                                             | 155                  |
| 6.3.4                                                                                                                   | Net Interregional Multipliers (M2), 2010–2017                                                                                                                                                                                                                                                                                                                                                                                                                                                                                                                                                                                                                                                                                                                                                                                                                                                                                                                                                                                                                                             | 156                  |
| 6.3.5                                                                                                                   | Net Feedback Multipliers (M3), 2010–2017                                                                                                                                                                                                                                                                                                                                                                                                                                                                                                                                                                                                                                                                                                                                                                                                                                                                                                                                                                                                                                                  | 157                  |
| 6.3.6                                                                                                                   | Comparison of Exports in Gross and Value-Added Terms, 2010–2017                                                                                                                                                                                                                                                                                                                                                                                                                                                                                                                                                                                                                                                                                                                                                                                                                                                                                                                                                                                                                           | 158                  |
| 6.3.7                                                                                                                   | Comparison of Revealed Comparative Advantage Measures in Gross and Value-Added Terms, 2010–201                                                                                                                                                                                                                                                                                                                                                                                                                                                                                                                                                                                                                                                                                                                                                                                                                                                                                                                                                                                            | 7 158                |
| APP                                                                                                                     | ENDIX TABLES                                                                                                                                                                                                                                                                                                                                                                                                                                                                                                                                                                                                                                                                                                                                                                                                                                                                                                                                                                                                                                                                              |                      |
| A1.1                                                                                                                    | Hong Kong, China Input–Output Table, 2010                                                                                                                                                                                                                                                                                                                                                                                                                                                                                                                                                                                                                                                                                                                                                                                                                                                                                                                                                                                                                                                 |                      |
| A1.2                                                                                                                    | Hong Kong, China Input–Output Table, 2017                                                                                                                                                                                                                                                                                                                                                                                                                                                                                                                                                                                                                                                                                                                                                                                                                                                                                                                                                                                                                                                 | 175                  |
| A2.1                                                                                                                    | Japan Input–Output Table, 2010                                                                                                                                                                                                                                                                                                                                                                                                                                                                                                                                                                                                                                                                                                                                                                                                                                                                                                                                                                                                                                                            | 186                  |
| A2.2                                                                                                                    | Japan Input–Output Table, 2017                                                                                                                                                                                                                                                                                                                                                                                                                                                                                                                                                                                                                                                                                                                                                                                                                                                                                                                                                                                                                                                            | 196                  |
| A3.1                                                                                                                    | Mongolia Input–Output Table, 2010                                                                                                                                                                                                                                                                                                                                                                                                                                                                                                                                                                                                                                                                                                                                                                                                                                                                                                                                                                                                                                                         | 207                  |
| A3.2                                                                                                                    | Mongolia Input–Output Table, 2017                                                                                                                                                                                                                                                                                                                                                                                                                                                                                                                                                                                                                                                                                                                                                                                                                                                                                                                                                                                                                                                         | 217                  |
| A4.1                                                                                                                    | People's Republic of China Input-Output Table, 2010                                                                                                                                                                                                                                                                                                                                                                                                                                                                                                                                                                                                                                                                                                                                                                                                                                                                                                                                                                                                                                       |                      |
| A4.2                                                                                                                    | People's Republic of China Input-Output Table, 2017                                                                                                                                                                                                                                                                                                                                                                                                                                                                                                                                                                                                                                                                                                                                                                                                                                                                                                                                                                                                                                       | 238                  |
| A5.1                                                                                                                    | Republic of Korea Input-Output Table, 2010                                                                                                                                                                                                                                                                                                                                                                                                                                                                                                                                                                                                                                                                                                                                                                                                                                                                                                                                                                                                                                                | 249                  |
| A5.2                                                                                                                    | Republic of Korea Input-Output Table, 2017                                                                                                                                                                                                                                                                                                                                                                                                                                                                                                                                                                                                                                                                                                                                                                                                                                                                                                                                                                                                                                                | 259                  |
| A6.1                                                                                                                    | Taipei,China Input-Output Table, 2010                                                                                                                                                                                                                                                                                                                                                                                                                                                                                                                                                                                                                                                                                                                                                                                                                                                                                                                                                                                                                                                     | 270                  |
| A6.2                                                                                                                    | Taipei,China Input-Output Table, 2017                                                                                                                                                                                                                                                                                                                                                                                                                                                                                                                                                                                                                                                                                                                                                                                                                                                                                                                                                                                                                                                     | 280                  |
| FIGU                                                                                                                    | IDEC                                                                                                                                                                                                                                                                                                                                                                                                                                                                                                                                                                                                                                                                                                                                                                                                                                                                                                                                                                                                                                                                                      |                      |
|                                                                                                                         |                                                                                                                                                                                                                                                                                                                                                                                                                                                                                                                                                                                                                                                                                                                                                                                                                                                                                                                                                                                                                                                                                           |                      |
| 1                                                                                                                       | Decomposition of Value-added by Industry (Forward Linkages)                                                                                                                                                                                                                                                                                                                                                                                                                                                                                                                                                                                                                                                                                                                                                                                                                                                                                                                                                                                                                               |                      |
| 1                                                                                                                       |                                                                                                                                                                                                                                                                                                                                                                                                                                                                                                                                                                                                                                                                                                                                                                                                                                                                                                                                                                                                                                                                                           |                      |
| 2                                                                                                                       | Decomposition of Value-added by Industry (Forward Linkages)  Decomposition of Final Goods Production by Economy/Sector (Backward Linkages)  Kong, China                                                                                                                                                                                                                                                                                                                                                                                                                                                                                                                                                                                                                                                                                                                                                                                                                                                                                                                                   | 16                   |
| 2                                                                                                                       | Decomposition of Value-added by Industry (Forward Linkages)                                                                                                                                                                                                                                                                                                                                                                                                                                                                                                                                                                                                                                                                                                                                                                                                                                                                                                                                                                                                                               | 16                   |
| 2<br>Hong                                                                                                               | Decomposition of Value-added by Industry (Forward Linkages)                                                                                                                                                                                                                                                                                                                                                                                                                                                                                                                                                                                                                                                                                                                                                                                                                                                                                                                                                                                                                               | 16                   |
| 2<br>Hong<br>1.1.1a<br>1.1.1b<br>1.1.2a                                                                                 | Decomposition of Value-added by Industry (Forward Linkages)                                                                                                                                                                                                                                                                                                                                                                                                                                                                                                                                                                                                                                                                                                                                                                                                                                                                                                                                                                                                                               | 16                   |
| 2<br>Hong<br>1.1.1a<br>1.1.1b                                                                                           | Decomposition of Value-added by Industry (Forward Linkages)                                                                                                                                                                                                                                                                                                                                                                                                                                                                                                                                                                                                                                                                                                                                                                                                                                                                                                                                                                                                                               | 16<br>19<br>19<br>19 |
| 2<br>Hong<br>1.1.1a<br>1.1.1b<br>1.1.2a                                                                                 | Decomposition of Value-added by Industry (Forward Linkages)                                                                                                                                                                                                                                                                                                                                                                                                                                                                                                                                                                                                                                                                                                                                                                                                                                                                                                                                                                                                                               | 16<br>19<br>19<br>19 |
| 2<br>Hong<br>1.1.1a<br>1.1.1b<br>1.1.2a<br>1.1.2b                                                                       | Decomposition of Value-added by Industry (Forward Linkages)                                                                                                                                                                                                                                                                                                                                                                                                                                                                                                                                                                                                                                                                                                                                                                                                                                                                                                                                                                                                                               | 161919191919         |
| 2<br>Hong<br>1.1.1a<br>1.1.1b<br>1.1.2a<br>1.1.2b<br>1.1.2c                                                             | Decomposition of Value-added by Industry (Forward Linkages)                                                                                                                                                                                                                                                                                                                                                                                                                                                                                                                                                                                                                                                                                                                                                                                                                                                                                                                                                                                                                               | 161919191920         |
| Hong<br>1.1.1a<br>1.1.1b<br>1.1.2a<br>1.1.2b<br>1.1.2c<br>1.1.3a                                                        | Decomposition of Value-added by Industry (Forward Linkages)                                                                                                                                                                                                                                                                                                                                                                                                                                                                                                                                                                                                                                                                                                                                                                                                                                                                                                                                                                                                                               | 16191919192020       |
| Hong<br>1.1.1a<br>1.1.1b<br>1.1.2a<br>1.1.2b<br>1.1.2c<br>1.1.3a<br>1.1.3b                                              | Decomposition of Value-added by Industry (Forward Linkages)                                                                                                                                                                                                                                                                                                                                                                                                                                                                                                                                                                                                                                                                                                                                                                                                                                                                                                                                                                                                                               | 16191919202020       |
| 2<br>Hong<br>1.1.1a<br>1.1.1b<br>1.1.2a<br>1.1.2b<br>1.1.2c<br>1.1.3a<br>1.1.3b<br>1.1.3c                               | Decomposition of Value-added by Industry (Forward Linkages)                                                                                                                                                                                                                                                                                                                                                                                                                                                                                                                                                                                                                                                                                                                                                                                                                                                                                                                                                                                                                               | 1619191920202020     |
| 2<br>Hong<br>1.1.1a<br>1.1.1b<br>1.1.2a<br>1.1.2b<br>1.1.2c<br>1.1.3a<br>1.1.3b<br>1.1.3c<br>1.1.4a                     | Decomposition of Value-added by Industry (Forward Linkages)  Decomposition of Final Goods Production by Economy/Sector (Backward Linkages)  Kong, China  Gross Domestic Product Scaled to 2010 Levels in Comparison with the Rest of the World, 2010–2017.  Gross Domestic Product Share by 5-Sector Aggregation, 2017.  Gross Domestic Product Trend by Final Consumption Expenditure Components, 2010–2017.  Share of Consumption Expenditure by Final Consumption Expenditure Components, 2010–2017.  Final Consumption Expenditure Total Trend and Shares by 5-Sector Aggregation, 2010–2017.  Gross Total Output Trend and Shares by 5-Sector Aggregation, 2010–2017.  Shares by 5-Sector Aggregation Attributed to Foreign and Domestic Final Demand, 2010 and 2017.  Gross Output by Production Attributed to Foreign and Domestic Demand, 2010–2017.  Intermediate Consumption Shares by 5-Sector Aggregation, 2010–2017.  Intermediate Consumption Ratio to Output by 5-Sector Aggregation, 2010 and 2017.  Shares of Domestic and Imported Intermediate Consumption, 2010–2017. | 1619191920202021     |
| 2<br>Hong<br>1.1.1a<br>1.1.1b<br>1.1.2a<br>1.1.2b<br>1.1.2c<br>1.1.3a<br>1.1.3b<br>1.1.3c<br>1.1.4a<br>1.1.4b           | Decomposition of Value-added by Industry (Forward Linkages)                                                                                                                                                                                                                                                                                                                                                                                                                                                                                                                                                                                                                                                                                                                                                                                                                                                                                                                                                                                                                               | 16191920202121       |
| 2<br>Hong<br>1.1.1a<br>1.1.1b<br>1.1.2a<br>1.1.2b<br>1.1.2c<br>1.1.3a<br>1.1.3b<br>1.1.3c<br>1.1.4a<br>1.1.4b<br>1.1.4c | Decomposition of Value-added by Industry (Forward Linkages)                                                                                                                                                                                                                                                                                                                                                                                                                                                                                                                                                                                                                                                                                                                                                                                                                                                                                                                                                                                                                               | 1619192020202121     |
| 2<br>Hong<br>1.1.1a<br>1.1.1b<br>1.1.2a<br>1.1.2c<br>1.1.3a<br>1.1.3b<br>1.1.3c<br>1.1.4a<br>1.1.4c<br>1.1.4d           | Decomposition of Value-added by Industry (Forward Linkages)                                                                                                                                                                                                                                                                                                                                                                                                                                                                                                                                                                                                                                                                                                                                                                                                                                                                                                                                                                                                                               | 1619192020212121     |