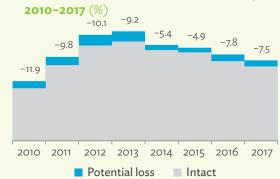

ed backward and forward linkages. Source: Asian Development Bank Multi-Regional Input-Output Database.

#### Box 3: Hypothetical Extraction of Mining and Quarrying Industry in Mongolia

Figure 3.2.3a: Potential Decline in Gross Value Added, 2010-2017 (%)



Source: Asian Development Bank Multi-Regional Input-Output Database.

Click here for figure data

Figure 3.2.3b: Potential Decline in Gross Value Added Attributed to Domestic Final Demand,



Source: Asian Development Bank Multi-Regional Input-Output Database.

Click here for figure data

Figure 3.2.4a: Potential Decline in Gross Output, 2010–2017 (%)



Source: Asian Development Bank Multi-Regional Input-Output Database.

Click here for figure data

Figure 3.2.4b: Potential Decline in Gross Output Attributed to Domestic Final Demand,



Source: Asian Development Bank Multi-Regional Input-Output Database.

Click here for figure data

Figure 3.2.3c: Potential Decline in Gross Value Added Attributed to Exports, 2010–2017 (%)



Source: Asian Development Bank Multi-Regional Input-Output Database.

Click here for figure data

Figure 3.2.4c: Potential Decline in Gross Output Attributed to Exports, 2010–2017 (%)



Source: Asian Development Bank Multi-Regional Input-Output Database.

Table 3.2.1: Input-Output Backward Linkage

| Industry                                                      | 2011  | 2012  | 2013  | 2014  | 2015  | 2016  | 2017               |
|---------------------------------------------------------------|-------|-------|-------|-------|-------|-------|--------------------|
| Agriculture, hunting, forestry, a