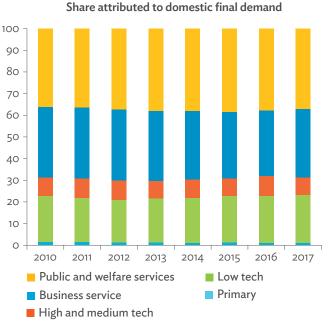

# TABLES, FIGURES, AND BOXES

| TAB   | LES                                                                                   |                |
|-------|---------------------------------------------------------------------------------------|----------------|
| 1     | Example of an Input-Output Table                                                      |                |
| 2     | Sector Aggregation Used in Input-Output Tables                                        |                |
| 3     | Multiregional Input-Output Table                                                      | 1              |
| Hong  | g Kong, China                                                                         |                |
| 1.1.1 | Gross Value Added Multipliers                                                         | 2              |
| 1.1.2 | Import Multipliers                                                                    | 2              |
| 1.1.3 | Output Multipliers                                                                    | 2              |
| 1.2.1 | Input-Output Backward Linkage                                                         | 2              |
| 1.2.2 | Input-Output Forward Linkage                                                          | 29             |
| 1.3.1 | Production Attributable to Domestic Linkages by Sector, 2010–2017                     | 34             |
| 1.3.2 | Production Attributable to Linkages with the Rest of the World by Sector, 2010–2017   | 34             |
| 1.3.3 | Net Intraregional Multipliers (M1), 2010–2017                                         | 3              |
| 1.3.4 | Net Interregional Multipliers (M2), 2010–2017                                         | 36             |
| 1.3.5 | Net Feedback Multipliers (M3), 2010–2017                                              | 3              |
| 1.3.6 | Comparison of Exports in Gross and Value-Added Terms, 2010–2017                       | 38             |
| 1.3.7 | Comparison of Revealed Comparative Advantage Measures in Gross and Value-Added Terms, |                |
|       | 2010-2017                                                                             | 38             |
| Japai | n                                                                                     |                |
| 2.1.1 | Gross Value Added Multipliers                                                         | 4 <sup>.</sup> |
| 2.1.2 | Import Multipliers                                                                    | -              |
| 2.1.3 | Output Multipliers                                                                    | 49             |
| 2.2.1 | Input-Output Backward Linkage                                                         | 5              |
| 2.2.2 | Input-Output Forward Linkage                                                          | _              |
| 2.3.1 | Production Attributable to Domestic Linkages by Sector, 2010–2017                     |                |
| 2.3.2 | Production Attributable to Linkages with the Rest of the World by Sector, 2010–2017   |                |
| 2.3.3 | Net Intraregional Multipliers (M1), 2010–2017                                         | 59             |
| 2.3.4 | Net Interregional Multipliers (M2), 2010–2017                                         | 60             |
| 2.3.5 | Net Feedback Multipliers (M3), 2010–2017                                              | 6              |
| 2.3.6 | Comparison of Exports in Gross and Value-Added Terms, 2010–2017                       | 6              |
| 2.3.7 | Comparison of Revealed Comparative Advantage Measures in Gross and Value-Added Terms, |                |
|       | 2010-2017                                                                             | 62             |
| Mong  | golia                                                                                 |                |
| 3.1.1 | Gross Value Added Multipliers                                                         | 7              |
| 3.1.2 | Import Multipliers                                                                    | 7              |
| 3.1.3 | Output Multipliers                                                                    | 7              |