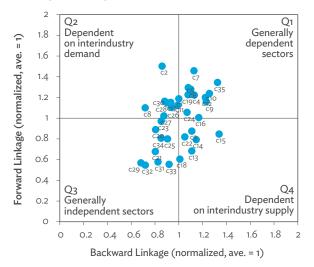

# TABLES, FIGURES, AND BOXES

| TAB   | LES                                                                                   |                |
|-------|---------------------------------------------------------------------------------------|----------------|
| 1     | Example of an Input-Output Table                                                      |                |
| 2     | Sector Aggregation Used in Input-Output Tables                                        |                |
| 3     | Multiregional Input-Output Table                                                      | 1              |
| Hong  | g Kong, China                                                                         |                |
| 1.1.1 | Gross Value Added Multipliers                                                         | 2              |
| 1.1.2 | Import Multipliers                                                                    | 2              |
| 1.1.3 | Output Multipliers                                                                    | 2              |
| 1.2.1 | Input-Output Backward Linkage                                                         | 2              |
| 1.2.2 | Input-Output Forward Linkage                                                          | 29             |
| 1.3.1 | Production Attributable to Domestic Linkages by Sector, 2010–2017                     | 34             |
| 1.3.2 | Production Attributable to Linkages with the Rest of the World by Sector, 2010–2017   | 34             |
| 1.3.3 | Net Intraregional Multipliers (M1), 2010–2017                                         | 3              |
| 1.3.4 | Net Interregional Multipliers (M2), 2010–2017                                         | 36             |
| 1.3.5 | Net Feedback Multipliers (M3), 2010–2017                                              | 3              |
| 1.3.6 | Comparison of Exports in Gross and Value-Added Terms, 2010–2017                       | 38             |
| 1.3.7 | Comparison of Revealed Comparative Advantage Measures in Gross and Value-Added Terms, |                |
|       | 2010-2017                                                                             | 38             |
| Japai | n                                                                                     |                |
| 2.1.1 | Gross Value Added Multipliers                                                         | 4 <sup>.</sup> |
| 2.1.2 | Import Multipliers                                                                    | -              |
| 2.1.3 | Output Multipliers                                                                    | 49             |
| 2.2.1 | Input-Output Backward Linkage                                                         | 5              |
| 2.2.2 | Input-Output Forward Linkage                                                          | _              |
| 2.3.1 | Production Attributable to Domestic Linkages by Sector, 2010–2017                     |                |
| 2.3.2 | Production Attributable to Linkages with the Rest of the World by Sector, 2010–2017   |                |
| 2.3.3 | Net Intraregional Multipliers (M1), 2010–2017                                         | 59             |
| 2.3.4 | Net Interregional Multipliers (M2), 2010–2017                                         | 60             |
| 2.3.5 | Net Feedback Multipliers (M3), 2010–2017                                              | 6              |
| 2.3.6 | Comparison of Exports in Gross and Value-Added Terms, 2010–2017                       | 6              |
| 2.3.7 | Comparison of Revealed Comparative Advantage Measures in Gross and Value-Added Terms, |                |
|       | 2010-2017                                                                             | 62             |
| Mong  | golia                                                                                 |                |
| 3.1.1 | Gross Value Added Multipliers                                                         | 7              |
| 3.1.2 | Import Multipliers                                                                    | 7              |
| 3.1.3 | Output Multipliers                                                                    | 7              |

#### Tables, continued

| 3.2.1          | Input-Output Backward Linkage                                                         | 76  |
|----------------|---------------------------------------------------------------------------------------|-----|
| 3.2.2          | Input-Output Forward Linkage                                                          | 77  |
| 3.3.1          | Production Attributable to Domestic Linkages by Sector, 2010–2017                     | 82  |
| 3.3.2          | Production Attributable to Linkages with the Rest of the World by Sector, 2010–2017   | 82  |
| 3.3.3          | Net Intraregional Multipliers (M1), 2010–2017                                         | 83  |
| 3.3.4          | Net Interregional Multipliers (M2), 2010–2017                                         | 84  |
| 3.3.5          | Net Feedback Multipliers (M <sub>3</sub> ), 2010–2017                                 |     |
| 3.3.6          | Comparison of Exports in Gross and Value-Added Terms, 2010–2017                       | 86  |
| 3.3.7          | Comparison of Revealed Comparative Advantage Measures in Gross and Value-Added Terms, | 86  |
| Doord          |                                                                                       |     |
|                | e's Republic of China  Cross Value Added Multiplians                                  | 0.5 |
| 4.1.1          | Gross Value Added Multipliers                                                         |     |
| 4.1.2          | Import Multipliers                                                                    | -   |
| 4.1.3          | Output Multipliers                                                                    |     |
| 4.2.1          | Input-Output Backward LinkageInput-Output Forward Linkage                             |     |
| 4.2.2          | Production Attributable to Domestic Linkages by Sector, 2010–2017                     |     |
| 4.3.1          | Production Attributable to Domestic Linkages by Sector, 2010–2017                     |     |
| 4.3.2          | Net Intraregional Multipliers (M1), 2010–2017                                         |     |
| 4.3.3          | Net Interregional Multipliers (M2), 2010–2017                                         | -   |
| 4.3.4          | Net Feedback Multipliers (M3), 2010–2017                                              |     |
| 4.3.5<br>4.3.6 | Comparison of Exports in Gross and Value-Added Terms, 2010–2017                       |     |
|                | Comparison of Revealed Comparative Advantage Measures in Gross and Value-Added Terms, | 110 |
| 4.3.7          | 2010–2017                                                                             | 110 |
| Renul          | blic of Korea                                                                         |     |
| 5.1.1          | Gross Value Added Multipliers                                                         | 110 |
| 5.1.2          | Import Multipliers                                                                    |     |
| 5.1.3          | Output Multipliers                                                                    |     |
| 5.2.1          | Input-Output Backward Linkage                                                         |     |
| 5.2.2          | Input-Output Forward Linkage                                                          | -   |
| 5.3.1          | Production Attributable to Domestic Linkages by Sector, 2010–2017                     | _   |
| 5.3.2          | Production Attributable to Linkages with the Rest of the World by Sector, 2010–2017   |     |
| 5.3.3          | Net Intraregional Multipliers (M1), 2010–2017                                         |     |
| 5.3.4          | Net Interregional Multipliers (M2), 2010–2017                                         |     |
| 5.3.5          | Net Feedback Multipliers (M3), 2010–2017                                              |     |
| 5.3.6          | Comparison of Exports in Gross and Value-Added Terms, 2010–2017                       | 134 |
| 5.3.7          | Comparison of Revealed Comparative Advantage Measures in Gross and Value-Added Terms, |     |
|                | 2010–2017                                                                             | 134 |
| Taipe          | i,China                                                                               |     |
| 6.1.1          | Gross Value Added Multipliers                                                         |     |
| 6.1.2          | Import Multipliers                                                                    |     |
| 6.1.3          | Output Multipliers                                                                    |     |
| 6.2.1          | Input-Output Backward Linkage                                                         |     |
| 6.2.2          | Input-Output Forward Linkage                                                          | 149 |
|                |                                                                                       |     |