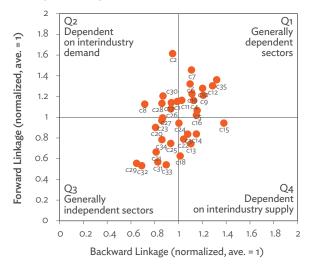

# TABLES, FIGURES, AND BOXES

| TAB   | LES                                                                                   |                |
|-------|---------------------------------------------------------------------------------------|----------------|
| 1     | Example of an Input-Output Table                                                      |                |
| 2     | Sector Aggregation Used in Input-Output Tables                                        |                |
| 3     | Multiregional Input-Output Table                                                      | 1              |
| Hong  | g Kong, China                                                                         |                |
| 1.1.1 | Gross Value Added Multipliers                                                         | 2              |
| 1.1.2 | Import Multipliers                                                                    | 2              |
| 1.1.3 | Output Multipliers                                                                    | 2              |
| 1.2.1 | Input-Output Backward Linkage                                                         | 2              |
| 1.2.2 | Input-Output Forward Linkage                                                          | 29             |
| 1.3.1 | Production Attributable to Domestic Linkages by Sector, 2010–2017                     | 34             |
| 1.3.2 | Production Attributable to Linkages with the Rest of the World by Sector, 2010–2017   | 34             |
| 1.3.3 | Net Intraregional Multipliers (M1), 2010–2017                                         | 3              |
| 1.3.4 | Net Interregional Multipliers (M2), 2010–2017                                         | 36             |
| 1.3.5 | Net Feedback Multipliers (M3), 2010–2017                                              | 3              |
| 1.3.6 | Comparison of Exports in Gross and Value-Added Terms, 2010–2017                       | 38             |
| 1.3.7 | Comparison of Revealed Comparative Advantage Measures in Gross and Value-Added Terms, |                |
|       | 2010-2017                                                                             | 38             |
| Japai | n                                                                                     |                |
| 2.1.1 | Gross Value Added Multipliers                                                         | 4 <sup>.</sup> |
| 2.1.2 | Import Multipliers                                                                    | -              |
| 2.1.3 | Output Multipliers                                                                    | 49             |
| 2.2.1 | Input-Output Backward Linkage                                                         | 5              |
| 2.2.2 | Input-Output Forward Linkage                                                          | _              |
| 2.3.1 | Production Attributable to Domestic Linkages by Sector, 2010–2017                     |                |
| 2.3.2 | Production Attributable to Linkages with the Rest of the World by Sector, 2010–2017   |                |
| 2.3.3 | Net Intraregional Multipliers (M1), 2010–2017                                         | 59             |
| 2.3.4 | Net Interregional Multipliers (M2), 2010–2017                                         | 60             |
| 2.3.5 | Net Feedback Multipliers (M3), 2010–2017                                              | 6              |
| 2.3.6 | Comparison of Exports in Gross and Value-Added Terms, 2010–2017                       | 6              |
| 2.3.7 | Comparison of Revealed Comparative Advantage Measures in Gross and Value-Added Terms, |                |
|       | 2010-2017                                                                             | 62             |
| Mong  | golia                                                                                 |                |
| 3.1.1 | Gross Value Added Multipliers                                                         | 7              |
| 3.1.2 | Import Multipliers                                                                    | 7              |
| 3.1.3 | Output Multipliers                                                                    | 7              |

#### Tables, continued

| 3.2.1          | Input-Output Backward Linkage                                                         | 76  |
|----------------|---------------------------------------------------------------------------------------|-----|
| 3.2.2          | Input-Output Forward Linkage                                                          | 77  |
| 3.3.1          | Production Attributable to Domestic Linkages by Sector, 2010–2017                     | 82  |
| 3.3.2          | Production Attributable to Linkages with the Rest of the World by Sector, 2010–2017   | 82  |
| 3.3.3          | Net Intraregional Multipliers (M1), 2010–2017                                         | 83  |
| 3.3.4          | Net Interregional Multipliers (M2), 2010–2017                                         | 84  |
| 3.3.5          | Net Feedback Multipliers (M <sub>3</sub> ), 2010–2017                                 |     |
| 3.3.6          | Comparison of Exports in Gross and Value-Added Terms, 2010–2017                       | 86  |
| 3.3.7          | Comparison of Revealed Comparative Advantage Measures in Gross and Value-Added Terms, | 86  |
| Doord          |                                                                                       |     |
|                | e's Republic of China  Cross Value Added Multiplians                                  | 0.5 |
| 4.1.1          | Gross Value Added Multipliers                                                         |     |
| 4.1.2          | Import Multipliers                                                                    | -   |
| 4.1.3          | Output Multipliers                                                                    |     |
| 4.2.1          | Input-Output Backward LinkageInput-Output Forward Linkage                             |     |
| 4.2.2          | Production Attributable to Domestic Linkages by Sector, 2010–2017                     |     |
| 4.3.1          | Production Attributable to Domestic Linkages by Sector, 2010–2017                     |     |
| 4.3.2          | Net Intraregional Multipliers (M1), 2010–2017                                         |     |
| 4.3.3          | Net Interregional Multipliers (M2), 2010–2017                                         | -   |
| 4.3.4          | Net Feedback Multipliers (M3), 2010–2017                                              |     |
| 4.3.5<br>4.3.6 | Comparison of Exports in Gross and Value-Added Terms, 2010–2017                       |     |
|                | Comparison of Revealed Comparative Advantage Measures in Gross and Value-Added Terms, | 110 |
| 4.3.7          | 2010–2017                                                                             | 110 |
| Renul          | blic of Korea                                                                         |     |
| 5.1.1          | Gross Value Added Multipliers                                                         | 110 |
| 5.1.2          | Import Multipliers                                                                    |     |
| 5.1.3          | Output Multipliers                                                                    |     |
| 5.2.1          | Input-Output Backward Linkage                                                         |     |
| 5.2.2          | Input-Output Forward Linkage                                                          | -   |
| 5.3.1          | Production Attributable to Domestic Linkages by Sector, 2010–2017                     | _   |
| 5.3.2          | Production Attributable to Linkages with the Rest of the World by Sector, 2010–2017   |     |
| 5.3.3          | Net Intraregional Multipliers (M1), 2010–2017                                         |     |
| 5.3.4          | Net Interregional Multipliers (M2), 2010–2017                                         |     |
| 5.3.5          | Net Feedback Multipliers (M3), 2010–2017                                              |     |
| 5.3.6          | Comparison of Exports in Gross and Value-Added Terms, 2010–2017                       | 134 |
| 5.3.7          | Comparison of Revealed Comparative Advantage Measures in Gross and Value-Added Terms, |     |
|                | 2010–2017                                                                             | 134 |
| Taipe          | i,China                                                                               |     |
| 6.1.1          | Gross Value Added Multipliers                                                         |     |
| 6.1.2          | Import Multipliers                                                                    |     |
| 6.1.3          | Output Multipliers                                                                    |     |
| 6.2.1          | Input-Output Backward Linkage                                                         |     |
| 6.2.2          | Input-Output Forward Linkage                                                          | 149 |
|                |                                                                                       |     |