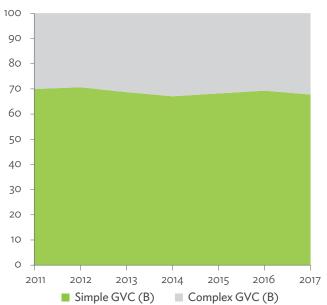

base.

Click here for figure data

Figure 2.4.8: Structural Changes from 2010 to 2017 in Different Types of Value-Added Creation Activities Based on Backward Linkages



GVC = global value chain.

Note: Share in 2017 minus share in 2010, in percentage points. Source: Asian Development Bank Multi-Regional Input-Output Database.

Click here for figure data

Figure 2.4.7: Production Activities as a Share of Gross Domestic Product, by Type of Value-Added Creation Activities Based on Backward Linkages, 2010-2017 (%)



GVC = global value chain.

Source: Asian Development Bank Multi-Regional Input-Output Database.

Click here for figure data

Figure 2.4.9: Simple Global Value Chain Production Activities as a Share of Total Global Value Chain Production Activities Based on Backward Linkages (%)



GVC = global value chain.

Source: Asian Development Bank Multi-Regional Input-Output Database.

Figure 2.4.10: Global Value Chain Participation Based on Forward and Backward Linkages at the Sectoral Level, 2010 and 2017



ICT = information and communication technology. Source: Asian Development Bank Multi-Regional Input-Output Database.

Click here for figure data

Figure 2.4.11: Nominal Growth Rates of Different Value-Added Activities in the Manufacturing Sector, 2010-2017 (%)



Source: Asian Development Bank Multi-Regional Input-Output Database.

## OVERVIEW OF PRODUCTION AND DEMAND STRUCTURES

3.1

#### Mongolia

Figure 3.1.1a: Gross Domestic Product Scaled to 2010 Levels in Comparison with the Rest of the World, 2010-2017 (%)



Source: Asian Development Bank Multi-Regional Input-