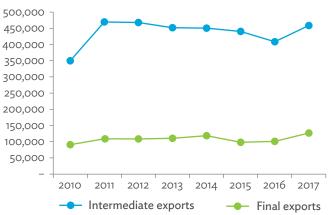

onal Input-Output Database.

5.3

# INTERNATIONAL TRADE AND PRODUCTION LINKAGES

### Republic of Korea

Figure 5.3.1: Exports and Imports as a Share of Gross Domestic Product, 2010-2017 (%)



GDP = gross domestic product. Source: Asian Development Bank Multi-Regional Input-Output Database.

Click here for figure data

Figure 5.3.2: Total Foreign Trade by Sector, 2017 (\$ million)



\$ = United States dollar, ICT = information and communication technology. Source: Asian Development Bank Multi-Regional Input-Output Database.

Figure 5.3.3: Trend of Export Activity by End-Use Category, 2010–2017 (\$ million)



Source: Asian Development Bank Multi-Regional Input-Output Database.

Click here for figure data

Figure 5.3.6: Trend of Import Activity by End-Use Category, 2010–2017 (\$ million)



\$ = United States dollar.

Source: Asian Development Bank Multi-Regional Input-Output Database.

Click here for figure data

Figure 5.3.4: Shares of Sectors to Total Intermediate Exports, 2010–2017 (%)



Source: Asian Development Bank Multi-Regional Input-Output Database.

Click here for figure data

Figure 5.3.7: Shares of Sectors to Total Intermediate Imports, 2010-2017 (%)



Source: Asian Development Bank Multi-Regional Input-Output Database.

Click here for figure data

Figure 5.3.5: Shares of Sectors to Total Final Exports, 2010–2017 (%)



 $Source: Asian\ Development\ Bank\ Multi-Regional\ Input-Output\ Database.$ 

Click here for figure data

Figure 5.3.8: Shares of Sectors to Total Final Imports, 2010–2017 (%)



Source: Asian Development Bank Multi-Regional Input-Output Data