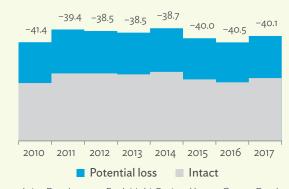

Attributed to Domestic Final Demand, 2010–2017 (%)



Source: Asian Development Bank Multi-Regional Input-Output Database.

Click here for figure data

Figure 6.2.4a: Potential Decline in Gross Output, 2010–2017 (%)





Source: Asian Development Bank Multi-Regional Input-Output Database.

Click here for figure data

Figure 6.2.4b: Potential Decline in Gross Output Attributed to Domestic Final Demand, 2010-2017 (%)



Source: Asian Development Bank Multi-Regional Input-Output Database.

Click here for figure data

Figure 6.2.3c: Potential Decline in Gross Value Added Attributed to Exports, 2010–2017 (%)



Source: Asian Development Bank Multi-Regional Input-Output Database.

Click here for figure data

Figure 6.2.4c: Potential Decline in Gross Output Attributed to Exports, 2010–2017 (%)



Source: Asian Development Bank Multi-Regional Input-Output Database.

Click here for figure data

Table 6.2.1: Input-Output Backward Linkage

| Industry                                                      | 2010              | 2011  | 2012  | 2013  | 2014  | 2015  | 2016  | 2017               |
|---------------------------------------------------------------|-------------------|-------|-------|-------|-------|-------|-------|--------------------|
| Agriculture, hunting, forestry, and fishing                   | 1.068             | 1.058 | 1.065 | 1.091 | 1.045 | 1.043 | 1.033 | 1.075              |
| Mining and quarrying                                          | 0.821             | 0.879 | 0.902 | 0.883 | 0.899 | 0.889 | 0.895 | 0.866              |
| Food, beverages, and tobacco