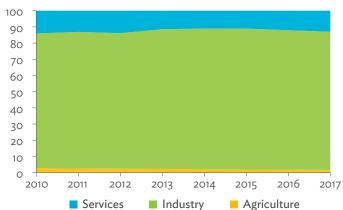

#### Tables, continued

|                                                                                                                         | Production Attributable to Domestic Linkages by Sector, 2010–2017                                                                                                                                                                                                                                                                                                                                                                                                                                                                                                                                                                                                                                                                                                                                                                                                                                                                                                                                                                                                                         | 154                  |
|-------------------------------------------------------------------------------------------------------------------------|-------------------------------------------------------------------------------------------------------------------------------------------------------------------------------------------------------------------------------------------------------------------------------------------------------------------------------------------------------------------------------------------------------------------------------------------------------------------------------------------------------------------------------------------------------------------------------------------------------------------------------------------------------------------------------------------------------------------------------------------------------------------------------------------------------------------------------------------------------------------------------------------------------------------------------------------------------------------------------------------------------------------------------------------------------------------------------------------|----------------------|
| 6.3.2                                                                                                                   | Production Attributable to Linkages with the Rest of the World by Sector, 2010–2017                                                                                                                                                                                                                                                                                                                                                                                                                                                                                                                                                                                                                                                                                                                                                                                                                                                                                                                                                                                                       | 154                  |
| 6.3.3                                                                                                                   | Net Intraregional Multipliers (M1), 2010–2017                                                                                                                                                                                                                                                                                                                                                                                                                                                                                                                                                                                                                                                                                                                                                                                                                                                                                                                                                                                                                                             | 155                  |
| 6.3.4                                                                                                                   | Net Interregional Multipliers (M2), 2010–2017                                                                                                                                                                                                                                                                                                                                                                                                                                                                                                                                                                                                                                                                                                                                                                                                                                                                                                                                                                                                                                             | 156                  |
| 6.3.5                                                                                                                   | Net Feedback Multipliers (M3), 2010–2017                                                                                                                                                                                                                                                                                                                                                                                                                                                                                                                                                                                                                                                                                                                                                                                                                                                                                                                                                                                                                                                  | 157                  |
| 6.3.6                                                                                                                   | Comparison of Exports in Gross and Value-Added Terms, 2010–2017                                                                                                                                                                                                                                                                                                                                                                                                                                                                                                                                                                                                                                                                                                                                                                                                                                                                                                                                                                                                                           | 158                  |
| 6.3.7                                                                                                                   | Comparison of Revealed Comparative Advantage Measures in Gross and Value-Added Terms, 2010–201                                                                                                                                                                                                                                                                                                                                                                                                                                                                                                                                                                                                                                                                                                                                                                                                                                                                                                                                                                                            | 7 158                |
| APP                                                                                                                     | ENDIX TABLES                                                                                                                                                                                                                                                                                                                                                                                                                                                                                                                                                                                                                                                                                                                                                                                                                                                                                                                                                                                                                                                                              |                      |
| A1.1                                                                                                                    | Hong Kong, China Input–Output Table, 2010                                                                                                                                                                                                                                                                                                                                                                                                                                                                                                                                                                                                                                                                                                                                                                                                                                                                                                                                                                                                                                                 |                      |
| A1.2                                                                                                                    | Hong Kong, China Input–Output Table, 2017                                                                                                                                                                                                                                                                                                                                                                                                                                                                                                                                                                                                                                                                                                                                                                                                                                                                                                                                                                                                                                                 | 175                  |
| A2.1                                                                                                                    | Japan Input–Output Table, 2010                                                                                                                                                                                                                                                                                                                                                                                                                                                                                                                                                                                                                                                                                                                                                                                                                                                                                                                                                                                                                                                            | 186                  |
| A2.2                                                                                                                    | Japan Input–Output Table, 2017                                                                                                                                                                                                                                                                                                                                                                                                                                                                                                                                                                                                                                                                                                                                                                                                                                                                                                                                                                                                                                                            | 196                  |
| A3.1                                                                                                                    | Mongolia Input–Output Table, 2010                                                                                                                                                                                                                                                                                                                                                                                                                                                                                                                                                                                                                                                                                                                                                                                                                                                                                                                                                                                                                                                         | 207                  |
| A3.2                                                                                                                    | Mongolia Input–Output Table, 2017                                                                                                                                                                                                                                                                                                                                                                                                                                                                                                                                                                                                                                                                                                                                                                                                                                                                                                                                                                                                                                                         | 217                  |
| A4.1                                                                                                                    | People's Republic of China Input-Output Table, 2010                                                                                                                                                                                                                                                                                                                                                                                                                                                                                                                                                                                                                                                                                                                                                                                                                                                                                                                                                                                                                                       |                      |
| A4.2                                                                                                                    | People's Republic of China Input-Output Table, 2017                                                                                                                                                                                                                                                                                                                                                                                                                                                                                                                                                                                                                                                                                                                                                                                                                                                                                                                                                                                                                                       | 238                  |
| A5.1                                                                                                                    | Republic of Korea Input-Output Table, 2010                                                                                                                                                                                                                                                                                                                                                                                                                                                                                                                                                                                                                                                                                                                                                                                                                                                                                                                                                                                                                                                | 249                  |
| A5.2                                                                                                                    | Republic of Korea Input-Output Table, 2017                                                                                                                                                                                                                                                                                                                                                                                                                                                                                                                                                                                                                                                                                                                                                                                                                                                                                                                                                                                                                                                | 259                  |
| A6.1                                                                                                                    | Taipei,China Input-Output Table, 2010                                                                                                                                                                                                                                                                                                                                                                                                                                                                                                                                                                                                                                                                                                                                                                                                                                                                                                                                                                                                                                                     | 270                  |
| A6.2                                                                                                                    | Taipei,China Input-Output Table, 2017                                                                                                                                                                                                                                                                                                                                                                                                                                                                                                                                                                                                                                                                                                                                                                                                                                                                                                                                                                                                                                                     | 280                  |
| FIGU                                                                                                                    | IDEC                                                                                                                                                                                                                                                                                                                                                                                                                                                                                                                                                                                                                                                                                                                                                                                                                                                                                                                                                                                                                                                                                      |                      |
|                                                                                                                         |                                                                                                                                                                                                                                                                                                                                                                                                                                                                                                                                                                                                                                                                                                                                                                                                                                                                                                                                                                                                                                                                                           |                      |
| 1                                                                                                                       | Decomposition of Value-added by Industry (Forward Linkages)                                                                                                                                                                                                                                                                                                                                                                                                                                                                                                                                                                                                                                                                                                                                                                                                                                                                                                                                                                                                                               |                      |
| 1                                                                                                                       |                                                                                                                                                                                                                                                                                                                                                                                                                                                                                                                                                                                                                                                                                                                                                                                                                                                                                                                                                                                                                                                                                           |                      |
| 2                                                                                                                       | Decomposition of Value-added by Industry (Forward Linkages)  Decomposition of Final Goods Production by Economy/Sector (Backward Linkages)  Kong, China                                                                                                                                                                                                                                                                                                                                                                                                                                                                                                                                                                                                                                                                                                                                                                                                                                                                                                                                   | 16                   |
| 2                                                                                                                       | Decomposition of Value-added by Industry (Forward Linkages)                                                                                                                                                                                                                                                                                                                                                                                                                                                                                                                                                                                                                                                                                                                                                                                                                                                                                                                                                                                                                               | 16                   |
| 2<br>Hong                                                                                                               | Decomposition of Value-added by Industry (Forward Linkages)                                                                                                                                                                                                                                                                                                                                                                                                                                                                                                                                                                                                                                                                                                                                                                                                                                                                                                                                                                                                                               | 16                   |
| 2<br>Hong<br>1.1.1a<br>1.1.1b<br>1.1.2a                                                                                 | Decomposition of Value-added by Industry (Forward Linkages)                                                                                                                                                                                                                                                                                                                                                                                                                                                                                                                                                                                                                                                                                                                                                                                                                                                                                                                                                                                                                               | 16                   |
| 2<br>Hong<br>1.1.1a<br>1.1.1b                                                                                           | Decomposition of Value-added by Industry (Forward Linkages)                                                                                                                                                                                                                                                                                                                                                                                                                                                                                                                                                                                                                                                                                                                                                                                                                                                                                                                                                                                                                               | 16<br>19<br>19<br>19 |
| 2<br>Hong<br>1.1.1a<br>1.1.1b<br>1.1.2a                                                                                 | Decomposition of Value-added by Industry (Forward Linkages)                                                                                                                                                                                                                                                                                                                                                                                                                                                                                                                                                                                                                                                                                                                                                                                                                                                                                                                                                                                                                               | 16<br>19<br>19<br>19 |
| 2<br>Hong<br>1.1.1a<br>1.1.1b<br>1.1.2a<br>1.1.2b                                                                       | Decomposition of Value-added by Industry (Forward Linkages)                                                                                                                                                                                                                                                                                                                                                                                                                                                                                                                                                                                                                                                                                                                                                                                                                                                                                                                                                                                                                               | 161919191919         |
| 2<br>Hong<br>1.1.1a<br>1.1.1b<br>1.1.2a<br>1.1.2b<br>1.1.2c                                                             | Decomposition of Value-added by Industry (Forward Linkages)                                                                                                                                                                                                                                                                                                                                                                                                                                                                                                                                                                                                                                                                                                                                                                                                                                                                                                                                                                                                                               | 161919191920         |
| Hong<br>1.1.1a<br>1.1.1b<br>1.1.2a<br>1.1.2b<br>1.1.2c<br>1.1.3a                                                        | Decomposition of Value-added by Industry (Forward Linkages)                                                                                                                                                                                                                                                                                                                                                                                                                                                                                                                                                                                                                                                                                                                                                                                                                                                                                                                                                                                                                               | 16191919192020       |
| Hong<br>1.1.1a<br>1.1.1b<br>1.1.2a<br>1.1.2b<br>1.1.2c<br>1.1.3a<br>1.1.3b                                              | Decomposition of Value-added by Industry (Forward Linkages)                                                                                                                                                                                                                                                                                                                                                                                                                                                                                                                                                                                                                                                                                                                                                                                                                                                                                                                                                                                                                               | 16191919202020       |
| 2<br>Hong<br>1.1.1a<br>1.1.1b<br>1.1.2a<br>1.1.2b<br>1.1.2c<br>1.1.3a<br>1.1.3b<br>1.1.3c                               | Decomposition of Value-added by Industry (Forward Linkages)                                                                                                                                                                                                                                                                                                                                                                                                                                                                                                                                                                                                                                                                                                                                                                                                                                                                                                                                                                                                                               | 1619191920202020     |
| 2<br>Hong<br>1.1.1a<br>1.1.1b<br>1.1.2a<br>1.1.2b<br>1.1.2c<br>1.1.3a<br>1.1.3b<br>1.1.3c<br>1.1.4a                     | Decomposition of Value-added by Industry (Forward Linkages)  Decomposition of Final Goods Production by Economy/Sector (Backward Linkages)  Kong, China  Gross Domestic Product Scaled to 2010 Levels in Comparison with the Rest of the World, 2010–2017.  Gross Domestic Product Share by 5-Sector Aggregation, 2017.  Gross Domestic Product Trend by Final Consumption Expenditure Components, 2010–2017.  Share of Consumption Expenditure by Final Consumption Expenditure Components, 2010–2017.  Final Consumption Expenditure Total Trend and Shares by 5-Sector Aggregation, 2010–2017.  Gross Total Output Trend and Shares by 5-Sector Aggregation, 2010–2017.  Shares by 5-Sector Aggregation Attributed to Foreign and Domestic Final Demand, 2010 and 2017.  Gross Output by Production Attributed to Foreign and Domestic Demand, 2010–2017.  Intermediate Consumption Shares by 5-Sector Aggregation, 2010–2017.  Intermediate Consumption Ratio to Output by 5-Sector Aggregation, 2010 and 2017.  Shares of Domestic and Imported Intermediate Consumption, 2010–2017. | 1619191920202021     |
| 2<br>Hong<br>1.1.1a<br>1.1.1b<br>1.1.2a<br>1.1.2b<br>1.1.2c<br>1.1.3a<br>1.1.3b<br>1.1.3c<br>1.1.4a<br>1.1.4b           | Decomposition of Value-added by Industry (Forward Linkages)                                                                                                                                                                                                                                                                                                                                                                                                                                                                                                                                                                                                                                                                                                                                                                                                                                                                                                                                                                                                                               | 16191920202121       |
| 2<br>Hong<br>1.1.1a<br>1.1.1b<br>1.1.2a<br>1.1.2b<br>1.1.2c<br>1.1.3a<br>1.1.3b<br>1.1.3c<br>1.1.4a<br>1.1.4b<br>1.1.4c | Decomposition of Value-added by Industry (Forward Linkages)                                                                                                                                                                                                                                                                                                                                                                                                                                                                                                                                                                                                                                                                                                                                                                                                                                                                                                                                                                                                                               | 1619192020202121     |
| 2<br>Hong<br>1.1.1a<br>1.1.1b<br>1.1.2a<br>1.1.2c<br>1.1.3a<br>1.1.3b<br>1.1.3c<br>1.1.4a<br>1.1.4c<br>1.1.4d           | Decomposition of Value-added by Industry (Forward Linkages)                                                                                                                                                                                                                                                                                                                                                                                                                                                                                                                                                                                                                                                                                                                                                                                                                                                                                                                                                                                                                               | 1619192020212121     |