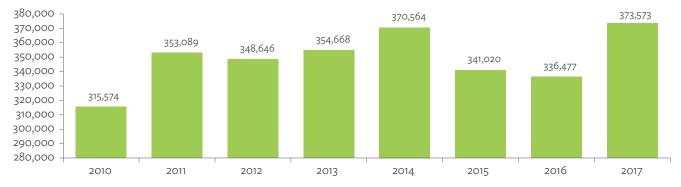

urce: Asian Development Bank Multi-Regional Input-Output Database.

Click here for figure data

Figure 6.3.8: Shares of Sectors to Total Final Imports, 2010–2017 (%)



Source: Asian Development Bank Multi-Regional Input-Output Database.

Click here for figure data

Figure 6.3.9: Ranking of Sectors According to Imported Input-to-Output Ratios and Exported Output-to-Output Ratios, 2017



ICT = information and communication technology.
Source: Asian Development Bank Multi-Regional Input-Output Database.

Click here for figure data

Figure 6.3.10: Total Foreign-Traded Input, 2010–2017 (\$ million)



\$ = United States dollar.

Source: Asian Development Bank Multi-Regional Input-Output Database.

Click here for figure data

Figure 6.3.11: Total Foreign-Traded Output, 2010–2017 (\$ million)



\$ = United States dollar.

Source: Asian Development Bank Multi-Regional Input-Output Database.

Figure 6.3.12: Decomposition of Total Production Attributable to Domestic and Interregional Demand, 2010–2017 (\$ million)



<sup>\$ =</sup> United States dollar.

Source: Asian Development Bank Multi-Regional Input-Output Database.

Click here for figure data

Figure 6.3.13: Growth Rates of Production Components Based on Two-Region Input-Output Table, 2010–2017 (%)



Source: Asian Development Bank Multi-Regional Input-Output Database.

Click here for figure data

Figure 6.3.14: Gross Exports versus Value-Added Exports by Sector, 2017 (\$ million)



<sup>\$ =</sup> United States dollar, ICT = information and communication technology.

Note: "VAX\_G" refers to domestic value added ultimate