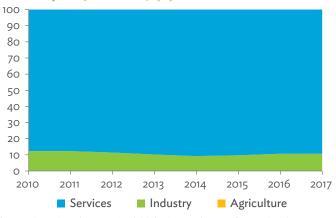

# TABLES, FIGURES, AND BOXES

| TAB   | LES                                                                                   |                |
|-------|---------------------------------------------------------------------------------------|----------------|
| 1     | Example of an Input-Output Table                                                      |                |
| 2     | Sector Aggregation Used in Input-Output Tables                                        |                |
| 3     | Multiregional Input-Output Table                                                      | 1              |
| Hong  | g Kong, China                                                                         |                |
| 1.1.1 | Gross Value Added Multipliers                                                         | 2              |
| 1.1.2 | Import Multipliers                                                                    | 2              |
| 1.1.3 | Output Multipliers                                                                    | 2              |
| 1.2.1 | Input-Output Backward Linkage                                                         | 2              |
| 1.2.2 | Input-Output Forward Linkage                                                          | 29             |
| 1.3.1 | Production Attributable to Domestic Linkages by Sector, 2010–2017                     | 34             |
| 1.3.2 | Production Attributable to Linkages with the Rest of the World by Sector, 2010–2017   | 34             |
| 1.3.3 | Net Intraregional Multipliers (M1), 2010–2017                                         | 3              |
| 1.3.4 | Net Interregional Multipliers (M2), 2010–2017                                         | 36             |
| 1.3.5 | Net Feedback Multipliers (M3), 2010–2017                                              | 3              |
| 1.3.6 | Comparison of Exports in Gross and Value-Added Terms, 2010–2017                       | 38             |
| 1.3.7 | Comparison of Revealed Comparative Advantage Measures in Gross and Value-Added Terms, |                |
|       | 2010-2017                                                                             | 38             |
| Japai | n                                                                                     |                |
| 2.1.1 | Gross Value Added Multipliers                                                         | 4 <sup>.</sup> |
| 2.1.2 | Import Multipliers                                                                    | -              |
| 2.1.3 | Output Multipliers                                                                    | 49             |
| 2.2.1 | Input-Output Backward Linkage                                                         | 5              |
| 2.2.2 | Input-Output Forward Linkage                                                          | _              |
| 2.3.1 | Production Attributable to Domestic Linkages by Sector, 2010–2017                     |                |
| 2.3.2 | Production Attributable to Linkages with the Rest of the World by Sector, 2010–2017   |                |
| 2.3.3 | Net Intraregional Multipliers (M1), 2010–2017                                         | 59             |
| 2.3.4 | Net Interregional Multipliers (M2), 2010–2017                                         | 60             |
| 2.3.5 | Net Feedback Multipliers (M3), 2010–2017                                              | 6              |
| 2.3.6 | Comparison of Exports in Gross and Value-Added Terms, 2010–2017                       | 6              |
| 2.3.7 | Comparison of Revealed Comparative Advantage Measures in Gross and Value-Added Terms, |                |
|       | 2010-2017                                                                             | 62             |
| Mong  | golia                                                                                 |                |
| 3.1.1 | Gross Value Added Multipliers                                                         | 7              |
| 3.1.2 | Import Multipliers                                                                    | 7              |
| 3.1.3 | Output Multipliers                                                                    | 7              |