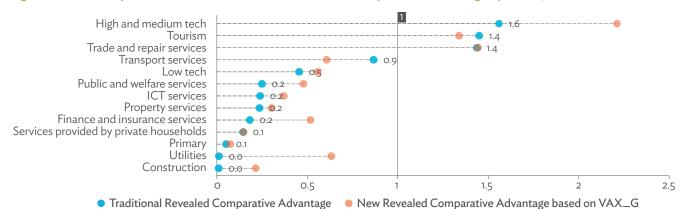

# TABLES, FIGURES, AND BOXES

| TAB   | LES                                                                                   |                |
|-------|---------------------------------------------------------------------------------------|----------------|
| 1     | Example of an Input-Output Table                                                      |                |
| 2     | Sector Aggregation Used in Input-Output Tables                                        |                |
| 3     | Multiregional Input-Output Table                                                      | 1              |
| Hong  | g Kong, China                                                                         |                |
| 1.1.1 | Gross Value Added Multipliers                                                         | 2              |
| 1.1.2 | Import Multipliers                                                                    | 2              |
| 1.1.3 | Output Multipliers                                                                    | 2              |
| 1.2.1 | Input-Output Backward Linkage                                                         | 2              |
| 1.2.2 | Input-Output Forward Linkage                                                          | 29             |
| 1.3.1 | Production Attributable to Domestic Linkages by Sector, 2010–2017                     | 34             |
| 1.3.2 | Production Attributable to Linkages with the Rest of the World by Sector, 2010–2017   | 34             |
| 1.3.3 | Net Intraregional Multipliers (M1), 2010–2017                                         | 3              |
| 1.3.4 | Net Interregional Multipliers (M2), 2010–2017                                         | 36             |
| 1.3.5 | Net Feedback Multipliers (M3), 2010–2017                                              | 3              |
| 1.3.6 | Comparison of Exports in Gross and Value-Added Terms, 2010–2017                       | 38             |
| 1.3.7 | Comparison of Revealed Comparative Advantage Measures in Gross and Value-Added Terms, |                |
|       | 2010-2017                                                                             | 38             |
| Japai | n                                                                                     |                |
| 2.1.1 | Gross Value Added Multipliers                                                         | 4 <sup>.</sup> |
| 2.1.2 | Import Multipliers                                                                    | -              |
| 2.1.3 | Output Multipliers                                                                    | 49             |
| 2.2.1 | Input-Output Backward Linkage                                                         | 5              |
| 2.2.2 | Input-Output Forward Linkage                                                          | _              |
| 2.3.1 | Production Attributable to Domestic Linkages by Sector, 2010–2017                     |                |
| 2.3.2 | Production Attributable to Linkages with the Rest of the World by Sector, 2010–2017   |                |
| 2.3.3 | Net Intraregional Multipliers (M1), 2010–2017                                         | 59             |
| 2.3.4 | Net Interregional Multipliers (M2), 2010–2017                                         | 60             |
| 2.3.5 | Net Feedback Multipliers (M3), 2010–2017                                              | 6              |
| 2.3.6 | Comparison of Exports in Gross and Value-Added Terms, 2010–2017                       | 6              |
| 2.3.7 | Comparison of Revealed Comparative Advantage Measures in Gross and Value-Added Terms, |                |
|       | 2010-2017                                                                             | 62             |
| Mong  | golia                                                                                 |                |
| 3.1.1 | Gross Value Added Multipliers                                                         | 7              |
| 3.1.2 | Import Multipliers                                                                    | 7              |
| 3.1.3 | Output Multipliers                                                                    | 7              |

#### Tables, continued

| 3.2.1          | Input-Output Backward Linkage                                                         | 76  |
|----------------|---------------------------------------------------------------------------------------|-----|
| 3.2.2          | Input-Output Forward Linkage                                                          | 77  |
| 3.3.1          | Production Attributable to Domestic Linkages by Sector, 2010–2017                     | 82  |
| 3.3.2          | Production Attributable to Linkages with the Rest of the World by Sector, 2010–2017   | 82  |
| 3.3.3          | Net Intraregional Multipliers (M1), 2010–2017                                         | 83  |
| 3.3.4          | Net Interregional Multipliers (M2), 2010–2017                                         | 84  |
| 3.3.5          | Net Feedback Multipliers (M <sub>3</sub> ), 2010–2017                                 |     |
| 3.3.6          | Comparison of Exports in Gross and Value-Added Terms, 2010–2017                       | 86  |
| 3.3.7          | Comparison of Revealed Comparative Advantage Measures in Gross and Value-Added Terms, | 86  |
| Doord          |                                                                                       |     |
|                | e's Republic of China  Cross Value Added Multiplians                                  | 0.5 |
| 4.1.1          | Gross Value Added Multipliers                                                         |     |
| 4.1.2          | Import Multipliers                                                                    | -   |
| 4.1.3          | Output Multipliers                                                                    |     |
| 4.2.1          | Input-Output Backward LinkageInput-Output Forward Linkage                             |     |
| 4.2.2          | Production Attributable to Domestic Linkages by Sector, 2010–2017                     |     |
| 4.3.1          | Production Attributable to Domestic Linkages by Sector, 2010–2017                     |     |
| 4.3.2          | Net Intraregional Multipliers (M1), 2010–2017                                         |     |
| 4.3.3          | Net Interregional Multipliers (M2), 2010–2017                                         | -   |
| 4.3.4          | Net Feedback Multipliers (M3), 2010–2017                                              |     |
| 4.3.5<br>4.3.6 | Comparison of Exports in Gross and Value-Added Terms, 2010–2017                       |     |
|                | Comparison of Revealed Comparative Advantage Measures in Gross and Value-Added Terms, | 110 |
| 4.3.7          | 2010–2017                                                                             | 110 |
| Renul          | blic of Korea                                                                         |     |
| 5.1.1          | Gross Value Added Multipliers                                                         | 110 |
| 5.1.2          | Import Multipliers                                                                    |     |
| 5.1.3          | Output Multipliers                                                                    |     |
| 5.2.1          | Input-Output Backward Linkage                                                         |     |
| 5.2.2          | Input-Output Forward Linkage                                                          | -   |
| 5.3.1          | Production Attributable to Domestic Linkages by Sector, 2010–2017                     | _   |
| 5.3.2          | Production Attributable to Linkages with the Rest of the World by Sector, 2010–2017   |     |
| 5.3.3          | Net Intraregional Multipliers (M1), 2010–2017                                         |     |
| 5.3.4          | Net Interregional Multipliers (M2), 2010–2017                                         |     |
| 5.3.5          | Net Feedback Multipliers (M3), 2010–2017                                              |     |
| 5.3.6          | Comparison of Exports in Gross and Value-Added Terms, 2010–2017                       | 134 |
| 5.3.7          | Comparison of Revealed Comparative Advantage Measures in Gross and Value-Added Terms, |     |
|                | 2010–2017                                                                             | 134 |
| Taipe          | i,China                                                                               |     |
| 6.1.1          | Gross Value Added Multipliers                                                         |     |
| 6.1.2          | Import Multipliers                                                                    |     |
| 6.1.3          | Output Multipliers                                                                    |     |
| 6.2.1          | Input-Output Backward Linkage                                                         |     |
| 6.2.2          | Input-Output Forward Linkage                                                          | 149 |
|                |                                                                                       |     |

#### Tables, continued

|                                                                                                                         | Production Attributable to Domestic Linkages by Sector, 2010–2017                                                                                                                                                                                                                                                                                                                                                                                                                                                                                                                                                                                                                                                                                                                                                                                                                                                                                                                                                                                                                         | 154                  |
|-------------------------------------------------------------------------------------------------------------------------|-------------------------------------------------------------------------------------------------------------------------------------------------------------------------------------------------------------------------------------------------------------------------------------------------------------------------------------------------------------------------------------------------------------------------------------------------------------------------------------------------------------------------------------------------------------------------------------------------------------------------------------------------------------------------------------------------------------------------------------------------------------------------------------------------------------------------------------------------------------------------------------------------------------------------------------------------------------------------------------------------------------------------------------------------------------------------------------------|----------------------|
| 6.3.2                                                                                                                   | Production Attributable to Linkages with the Rest of the World by Sector, 2010–2017                                                                                                                                                                                                                                                                                                                                                                                                                                                                                                                                                                                                                                                                                                                                                                                                                                                                                                                                                                                                       | 154                  |
| 6.3.3                                                                                                                   | Net Intraregional Multipliers (M1), 2010–2017                                                                                                                                                                                                                                                                                                                                                                                                                                                                                                                                                                                                                                                                                                                                                                                                                                                                                                                                                                                                                                             | 155                  |
| 6.3.4                                                                                                                   | Net Interregional Multipliers (M2), 2010–2017                                                                                                                                                                                                                                                                                                                                                                                                                                                                                                                                                                                                                                                                                                                                                                                                                                                                                                                                                                                                                                             | 156                  |
| 6.3.5                                                                                                                   | Net Feedback Multipliers (M3), 2010–2017                                                                                                                                                                                                                                                                                                                                                                                                                                                                                                                                                                                                                                                                                                                                                                                                                                                                                                                                                                                                                                                  | 157                  |
| 6.3.6                                                                                                                   | Comparison of Exports in Gross and Value-Added Terms, 2010–2017                                                                                                                                                                                                                                                                                                                                                                                                                                                                                                                                                                                                                                                                                                                                                                                                                                                                                                                                                                                                                           | 158                  |
| 6.3.7                                                                                                                   | Comparison of Revealed Comparative Advantage Measures in Gross and Value-Added Terms, 2010–201                                                                                                                                                                                                                                                                                                                                                                                                                                                                                                                                                                                                                                                                                                                                                                                                                                                                                                                                                                                            | 7 158                |
| APP                                                                                                                     | ENDIX TABLES                                                                                                                                                                                                                                                                                                                                                                                                                                                                                                                                                                                                                                                                                                                                                                                                                                                                                                                                                                                                                                                                              |                      |
| A1.1                                                                                                                    | Hong Kong, China Input–Output Table, 2010                                                                                                                                                                                                                                                                                                                                                                                                                                                                                                                                                                                                                                                                                                                                                                                                                                                                                                                                                                                                                                                 |                      |
| A1.2                                                                                                                    | Hong Kong, China Input–Output Table, 2017                                                                                                                                                                                                                                                                                                                                                                                                                                                                                                                                                                                                                                                                                                                                                                                                                                                                                                                                                                                                                                                 | 175                  |
| A2.1                                                                                                                    | Japan Input–Output Table, 2010                                                                                                                                                                                                                                                                                                                                                                                                                                                                                                                                                                                                                                                                                                                                                                                                                                                                                                                                                                                                                                                            | 186                  |
| A2.2                                                                                                                    | Japan Input–Output Table, 2017                                                                                                                                                                                                                                                                                                                                                                                                                                                                                                                                                                                                                                                                                                                                                                                                                                                                                                                                                                                                                                                            | 196                  |
| A3.1                                                                                                                    | Mongolia Input–Output Table, 2010                                                                                                                                                                                                                                                                                                                                                                                                                                                                                                                                                                                                                                                                                                                                                                                                                                                                                                                                                                                                                                                         | 207                  |
| A3.2                                                                                                                    | Mongolia Input–Output Table, 2017                                                                                                                                                                                                                                                                                                                                                                                                                                                                                                                                                                                                                                                                                                                                                                                                                                                                                                                                                                                                                                                         | 217                  |
| A4.1                                                                                                                    | People's Republic of China Input-Output Table, 2010                                                                                                                                                                                                                                                                                                                                                                                                                                                                                                                                                                                                                                                                                                                                                                                                                                                                                                                                                                                                                                       |                      |
| A4.2                                                                                                                    | People's Republic of China Input-Output Table, 2017                                                                                                                                                                                                                                                                                                                                                                                                                                                                                                                                                                                                                                                                                                                                                                                                                                                                                                                                                                                                                                       | 238                  |
| A5.1                                                                                                                    | Republic of Korea Input-Output Table, 2010                                                                                                                                                                                                                                                                                                                                                                                                                                                                                                                                                                                                                                                                                                                                                                                                                                                                                                                                                                                                                                                | 249                  |
| A5.2                                                                                                                    | Republic of Korea Input-Output Table, 2017                                                                                                                                                                                                                                                                                                                                                                                                                                                                                                                                                                                                                                                                                                                                                                                                                                                                                                                                                                                                                                                | 259                  |
| A6.1                                                                                                                    | Taipei,China Input-Output Table, 2010                                                                                                                                                                                                                                                                                                                                                                                                                                                                                                                                                                                                                                                                                                                                                                                                                                                                                                                                                                                                                                                     | 270                  |
| A6.2                                                                                                                    | Taipei,China Input-Output Table, 2017                                                                                                                                                                                                                                                                                                                                                                                                                                                                                                                                                                                                                                                                                                                                                                                                                                                                                                                                                                                                                                                     | 280                  |
| FIGU                                                                                                                    | IDEC                                                                                                                                                                                                                                                                                                                                                                                                                                                                                                                                                                                                                                                                                                                                                                                                                                                                                                                                                                                                                                                                                      |                      |
|                                                                                                                         |                                                                                                                                                                                                                                                                                                                                                                                                                                                                                                                                                                                                                                                                                                                                                                                                                                                                                                                                                                                                                                                                                           |                      |
| 1                                                                                                                       | Decomposition of Value-added by Industry (Forward Linkages)                                                                                                                                                                                                                                                                                                                                                                                                                                                                                                                                                                                                                                                                                                                                                                                                                                                                                                                                                                                                                               |                      |
| 1                                                                                                                       |                                                                                                                                                                                                                                                                                                                                                                                                                                                                                                                                                                                                                                                                                                                                                                                                                                                                                                                                                                                                                                                                                           |                      |
| 2                                                                                                                       | Decomposition of Value-added by Industry (Forward Linkages)  Decomposition of Final Goods Production by Economy/Sector (Backward Linkages)  Kong, China                                                                                                                                                                                                                                                                                                                                                                                                                                                                                                                                                                                                                                                                                                                                                                                                                                                                                                                                   | 16                   |
| 2                                                                                                                       | Decomposition of Value-added by Industry (Forward Linkages)                                                                                                                                                                                                                                                                                                                                                                                                                                                                                                                                                                                                                                                                                                                                                                                                                                                                                                                                                                                                                               | 16                   |
| 2<br>Hong                                                                                                               | Decomposition of Value-added by Industry (Forward Linkages)                                                                                                                                                                                                                                                                                                                                                                                                                                                                                                                                                                                                                                                                                                                                                                                                                                                                                                                                                                                                                               | 16                   |
| 2<br>Hong<br>1.1.1a<br>1.1.1b<br>1.1.2a                                                                                 | Decomposition of Value-added by Industry (Forward Linkages)                                                                                                                                                                                                                                                                                                                                                                                                                                                                                                                                                                                                                                                                                                                                                                                                                                                                                                                                                                                                                               | 16                   |
| 2<br>Hong<br>1.1.1a<br>1.1.1b                                                                                           | Decomposition of Value-added by Industry (Forward Linkages)                                                                                                                                                                                                                                                                                                                                                                                                                                                                                                                                                                                                                                                                                                                                                                                                                                                                                                                                                                                                                               | 16<br>19<br>19<br>19 |
| 2<br>Hong<br>1.1.1a<br>1.1.1b<br>1.1.2a                                                                                 | Decomposition of Value-added by Industry (Forward Linkages)                                                                                                                                                                                                                                                                                                                                                                                                                                                                                                                                                                                                                                                                                                                                                                                                                                                                                                                                                                                                                               | 16<br>19<br>19<br>19 |
| 2<br>Hong<br>1.1.1a<br>1.1.1b<br>1.1.2a<br>1.1.2b                                                                       | Decomposition of Value-added by Industry (Forward Linkages)                                                                                                                                                                                                                                                                                                                                                                                                                                                                                                                                                                                                                                                                                                                                                                                                                                                                                                                                                                                                                               | 161919191919         |
| 2<br>Hong<br>1.1.1a<br>1.1.1b<br>1.1.2a<br>1.1.2b<br>1.1.2c                                                             | Decomposition of Value-added by Industry (Forward Linkages)                                                                                                                                                                                                                                                                                                                                                                                                                                                                                                                                                                                                                                                                                                                                                                                                                                                                                                                                                                                                                               | 161919191920         |
| Hong<br>1.1.1a<br>1.1.1b<br>1.1.2a<br>1.1.2b<br>1.1.2c<br>1.1.3a                                                        | Decomposition of Value-added by Industry (Forward Linkages)                                                                                                                                                                                                                                                                                                                                                                                                                                                                                                                                                                                                                                                                                                                                                                                                                                                                                                                                                                                                                               | 16191919192020       |
| Hong<br>1.1.1a<br>1.1.1b<br>1.1.2a<br>1.1.2b<br>1.1.2c<br>1.1.3a<br>1.1.3b                                              | Decomposition of Value-added by Industry (Forward Linkages)                                                                                                                                                                                                                                                                                                                                                                                                                                                                                                                                                                                                                                                                                                                                                                                                                                                                                                                                                                                                                               | 16191919202020       |
| 2<br>Hong<br>1.1.1a<br>1.1.1b<br>1.1.2a<br>1.1.2b<br>1.1.2c<br>1.1.3a<br>1.1.3b<br>1.1.3c                               | Decomposition of Value-added by Industry (Forward Linkages)                                                                                                                                                                                                                                                                                                                                                                                                                                                                                                                                                                                                                                                                                                                                                                                                                                                                                                                                                                                                                               | 1619191920202020     |
| 2<br>Hong<br>1.1.1a<br>1.1.1b<br>1.1.2a<br>1.1.2b<br>1.1.2c<br>1.1.3a<br>1.1.3b<br>1.1.3c<br>1.1.4a                     | Decomposition of Value-added by Industry (Forward Linkages)  Decomposition of Final Goods Production by Economy/Sector (Backward Linkages)  Kong, China  Gross Domestic Product Scaled to 2010 Levels in Comparison with the Rest of the World, 2010–2017.  Gross Domestic Product Share by 5-Sector Aggregation, 2017.  Gross Domestic Product Trend by Final Consumption Expenditure Components, 2010–2017.  Share of Consumption Expenditure by Final Consumption Expenditure Components, 2010–2017.  Final Consumption Expenditure Total Trend and Shares by 5-Sector Aggregation, 2010–2017.  Gross Total Output Trend and Shares by 5-Sector Aggregation, 2010–2017.  Shares by 5-Sector Aggregation Attributed to Foreign and Domestic Final Demand, 2010 and 2017.  Gross Output by Production Attributed to Foreign and Domestic Demand, 2010–2017.  Intermediate Consumption Shares by 5-Sector Aggregation, 2010–2017.  Intermediate Consumption Ratio to Output by 5-Sector Aggregation, 2010 and 2017.  Shares of Domestic and Imported Intermediate Consumption, 2010–2017. | 1619191920202021     |
| 2<br>Hong<br>1.1.1a<br>1.1.1b<br>1.1.2a<br>1.1.2b<br>1.1.2c<br>1.1.3a<br>1.1.3b<br>1.1.3c<br>1.1.4a<br>1.1.4b           | Decomposition of Value-added by Industry (Forward Linkages)                                                                                                                                                                                                                                                                                                                                                                                                                                                                                                                                                                                                                                                                                                                                                                                                                                                                                                                                                                                                                               | 16191920202121       |
| 2<br>Hong<br>1.1.1a<br>1.1.1b<br>1.1.2a<br>1.1.2b<br>1.1.2c<br>1.1.3a<br>1.1.3b<br>1.1.3c<br>1.1.4a<br>1.1.4b<br>1.1.4c | Decomposition of Value-added by Industry (Forward Linkages)                                                                                                                                                                                                                                                                                                                                                                                                                                                                                                                                                                                                                                                                                                                                                                                                                                                                                                                                                                                                                               | 1619192020202121     |
| 2<br>Hong<br>1.1.1a<br>1.1.1b<br>1.1.2a<br>1.1.2c<br>1.1.3a<br>1.1.3b<br>1.1.3c<br>1.1.4a<br>1.1.4c<br>1.1.4d           | Decomposition of Value-added by Industry (Forward Linkages)                                                                                                                                                                                                                                                                                                                                                                                                                                                                                                                                                                                                                                                                                                                                                                                                                                                                                                                                                                                                                               | 1619192020212121     |