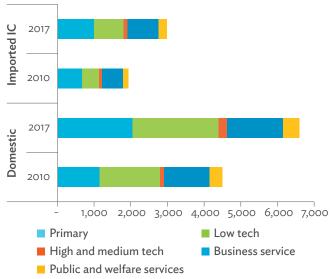

#### Tables, continued

|                                                                                                                         | Production Attributable to Domestic Linkages by Sector, 2010–2017                                                                                                                                                                                                                                                                                                                                                                                                                                                                                                                                                                                                                                                                                                                                                                                                                                                                                                                                                                                                                         | 154                  |
|-------------------------------------------------------------------------------------------------------------------------|-------------------------------------------------------------------------------------------------------------------------------------------------------------------------------------------------------------------------------------------------------------------------------------------------------------------------------------------------------------------------------------------------------------------------------------------------------------------------------------------------------------------------------------------------------------------------------------------------------------------------------------------------------------------------------------------------------------------------------------------------------------------------------------------------------------------------------------------------------------------------------------------------------------------------------------------------------------------------------------------------------------------------------------------------------------------------------------------|----------------------|
| 6.3.2                                                                                                                   | Production Attributable to Linkages with the Rest of the World by Sector, 2010–2017                                                                                                                                                                                                                                                                                                                                                                                                                                                                                                                                                                                                                                                                                                                                                                                                                                                                                                                                                                                                       | 154                  |
| 6.3.3                                                                                                                   | Net Intraregional Multipliers (M1), 2010–2017                                                                                                                                                                                                                                                                                                                                                                                                                                                                                                                                                                                                                                                                                                                                                                                                                                                                                                                                                                                                                                             | 155                  |
| 6.3.4                                                                                                                   | Net Interregional Multipliers (M2), 2010–2017                                                                                                                                                                                                                                                                                                                                                                                                                                                                                                                                                                                                                                                                                                                                                                                                                                                                                                                                                                                                                                             | 156                  |
| 6.3.5                                                                                                                   | Net Feedback Multipliers (M3), 2010–2017                                                                                                                                                                                                                                                                                                                                                                                                                                                                                                                                                                                                                                                                                                                                                                                                                                                                                                                                                                                                                                                  | 157                  |
| 6.3.6                                                                                                                   | Comparison of Exports in Gross and Value-Added Terms, 2010–2017                                                                                                                                                                                                                                                                                                                                                                                                                                                                                                                                                                                                                                                                                                                                                                                                                                                                                                                                                                                                                           | 158                  |
| 6.3.7                                                                                                                   | Comparison of Revealed Comparative Advantage Measures in Gross and Value-Added Terms, 2010–201                                                                                                                                                                                                                                                                                                                                                                                                                                                                                                                                                                                                                                                                                                                                                                                                                                                                                                                                                                                            | 7 158                |
| APP                                                                                                                     | ENDIX TABLES                                                                                                                                                                                                                                                                                                                                                                                                                                                                                                                                                                                                                                                                                                                                                                                                                                                                                                                                                                                                                                                                              |                      |
| A1.1                                                                                                                    | Hong Kong, China Input–Output Table, 2010                                                                                                                                                                                                                                                                                                                                                                                                                                                                                                                                                                                                                                                                                                                                                                                                                                                                                                                                                                                                                                                 |                      |
| A1.2                                                                                                                    | Hong Kong, China Input–Output Table, 2017                                                                                                                                                                                                                                                                                                                                                                                                                                                                                                                                                                                                                                                                                                                                                                                                                                                                                                                                                                                                                                                 | 175                  |
| A2.1                                                                                                                    | Japan Input–Output Table, 2010                                                                                                                                                                                                                                                                                                                                                                                                                                                                                                                                                                                                                                                                                                                                                                                                                                                                                                                                                                                                                                                            | 186                  |
| A2.2                                                                                                                    | Japan Input–Output Table, 2017                                                                                                                                                                                                                                                                                                                                                                                                                                                                                                                                                                                                                                                                                                                                                                                                                                                                                                                                                                                                                                                            | 196                  |
| A3.1                                                                                                                    | Mongolia Input–Output Table, 2010                                                                                                                                                                                                                                                                                                                                                                                                                                                                                                                                                                                                                                                                                                                                                                                                                                                                                                                                                                                                                                                         | 207                  |
| A3.2                                                                                                                    | Mongolia Input–Output Table, 2017                                                                                                                                                                                                                                                                                                                                                                                                                                                                                                                                                                                                                                                                                                                                                                                                                                                                                                                                                                                                                                                         | 217                  |
| A4.1                                                                                                                    | People's Republic of China Input-Output Table, 2010                                                                                                                                                                                                                                                                                                                                                                                                                                                                                                                                                                                                                                                                                                                                                                                                                                                                                                                                                                                                                                       |                      |
| A4.2                                                                                                                    | People's Republic of China Input-Output Table, 2017                                                                                                                                                                                                                                                                                                                                                                                                                                                                                                                                                                                                                                                                                                                                                                                                                                                                                                                                                                                                                                       | 238                  |
| A5.1                                                                                                                    | Republic of Korea Input-Output Table, 2010                                                                                                                                                                                                                                                                                                                                                                                                                                                                                                                                                                                                                                                                                                                                                                                                                                                                                                                                                                                                                                                | 249                  |
| A5.2                                                                                                                    | Republic of Korea Input-Output Table, 2017                                                                                                                                                                                                                                                                                                                                                                                                                                                                                                                                                                                                                                                                                                                                                                                                                                                                                                                                                                                                                                                | 259                  |
| A6.1                                                                                                                    | Taipei,China Input-Output Table, 2010                                                                                                                                                                                                                                                                                                                                                                                                                                                                                                                                                                                                                                                                                                                                                                                                                                                                                                                                                                                                                                                     | 270                  |
| A6.2                                                                                                                    | Taipei,China Input-Output Table, 2017                                                                                                                                                                                                                                                                                                                                                                                                                                                                                                                                                                                                                                                                                                                                                                                                                                                                                                                                                                                                                                                     | 280                  |
| FIGU                                                                                                                    | IDEC                                                                                                                                                                                                                                                                                                                                                                                                                                                                                                                                                                                                                                                                                                                                                                                                                                                                                                                                                                                                                                                                                      |                      |
|                                                                                                                         |                                                                                                                                                                                                                                                                                                                                                                                                                                                                                                                                                                                                                                                                                                                                                                                                                                                                                                                                                                                                                                                                                           |                      |
| 1                                                                                                                       | Decomposition of Value-added by Industry (Forward Linkages)                                                                                                                                                                                                                                                                                                                                                                                                                                                                                                                                                                                                                                                                                                                                                                                                                                                                                                                                                                                                                               |                      |
| 1                                                                                                                       |                                                                                                                                                                                                                                                                                                                                                                                                                                                                                                                                                                                                                                                                                                                                                                                                                                                                                                                                                                                                                                                                                           |                      |
| 2                                                                                                                       | Decomposition of Value-added by Industry (Forward Linkages)  Decomposition of Final Goods Production by Economy/Sector (Backward Linkages)  Kong, China                                                                                                                                                                                                                                                                                                                                                                                                                                                                                                                                                                                                                                                                                                                                                                                                                                                                                                                                   | 16                   |
| 2                                                                                                                       | Decomposition of Value-added by Industry (Forward Linkages)                                                                                                                                                                                                                                                                                                                                                                                                                                                                                                                                                                                                                                                                                                                                                                                                                                                                                                                                                                                                                               | 16                   |
| 2<br>Hong                                                                                                               | Decomposition of Value-added by Industry (Forward Linkages)                                                                                                                                                                                                                                                                                                                                                                                                                                                                                                                                                                                                                                                                                                                                                                                                                                                                                                                                                                                                                               | 16                   |
| 2<br>Hong<br>1.1.1a<br>1.1.1b<br>1.1.2a                                                                                 | Decomposition of Value-added by Industry (Forward Linkages)                                                                                                                                                                                                                                                                                                                                                                                                                                                                                                                                                                                                                                                                                                                                                                                                                                                                                                                                                                                                                               | 16                   |
| 2<br>Hong<br>1.1.1a<br>1.1.1b                                                                                           | Decomposition of Value-added by Industry (Forward Linkages)                                                                                                                                                                                                                                                                                                                                                                                                                                                                                                                                                                                                                                                                                                                                                                                                                                                                                                                                                                                                                               | 16<br>19<br>19<br>19 |
| 2<br>Hong<br>1.1.1a<br>1.1.1b<br>1.1.2a                                                                                 | Decomposition of Value-added by Industry (Forward Linkages)                                                                                                                                                                                                                                                                                                                                                                                                                                                                                                                                                                                                                                                                                                                                                                                                                                                                                                                                                                                                                               | 16<br>19<br>19<br>19 |
| 2<br>Hong<br>1.1.1a<br>1.1.1b<br>1.1.2a<br>1.1.2b                                                                       | Decomposition of Value-added by Industry (Forward Linkages)                                                                                                                                                                                                                                                                                                                                                                                                                                                                                                                                                                                                                                                                                                                                                                                                                                                                                                                                                                                                                               | 161919191919         |
| 2<br>Hong<br>1.1.1a<br>1.1.1b<br>1.1.2a<br>1.1.2b<br>1.1.2c                                                             | Decomposition of Value-added by Industry (Forward Linkages)                                                                                                                                                                                                                                                                                                                                                                                                                                                                                                                                                                                                                                                                                                                                                                                                                                                                                                                                                                                                                               | 161919191920         |
| Hong<br>1.1.1a<br>1.1.1b<br>1.1.2a<br>1.1.2b<br>1.1.2c<br>1.1.3a                                                        | Decomposition of Value-added by Industry (Forward Linkages)                                                                                                                                                                                                                                                                                                                                                                                                                                                                                                                                                                                                                                                                                                                                                                                                                                                                                                                                                                                                                               | 16191919192020       |
| Hong<br>1.1.1a<br>1.1.1b<br>1.1.2a<br>1.1.2b<br>1.1.2c<br>1.1.3a<br>1.1.3b                                              | Decomposition of Value-added by Industry (Forward Linkages)                                                                                                                                                                                                                                                                                                                                                                                                                                                                                                                                                                                                                                                                                                                                                                                                                                                                                                                                                                                                                               | 16191919202020       |
| 2<br>Hong<br>1.1.1a<br>1.1.1b<br>1.1.2a<br>1.1.2b<br>1.1.2c<br>1.1.3a<br>1.1.3b<br>1.1.3c                               | Decomposition of Value-added by Industry (Forward Linkages)                                                                                                                                                                                                                                                                                                                                                                                                                                                                                                                                                                                                                                                                                                                                                                                                                                                                                                                                                                                                                               | 1619191920202020     |
| 2<br>Hong<br>1.1.1a<br>1.1.1b<br>1.1.2a<br>1.1.2b<br>1.1.2c<br>1.1.3a<br>1.1.3b<br>1.1.3c<br>1.1.4a                     | Decomposition of Value-added by Industry (Forward Linkages)  Decomposition of Final Goods Production by Economy/Sector (Backward Linkages)  Kong, China  Gross Domestic Product Scaled to 2010 Levels in Comparison with the Rest of the World, 2010–2017.  Gross Domestic Product Share by 5-Sector Aggregation, 2017.  Gross Domestic Product Trend by Final Consumption Expenditure Components, 2010–2017.  Share of Consumption Expenditure by Final Consumption Expenditure Components, 2010–2017.  Final Consumption Expenditure Total Trend and Shares by 5-Sector Aggregation, 2010–2017.  Gross Total Output Trend and Shares by 5-Sector Aggregation, 2010–2017.  Shares by 5-Sector Aggregation Attributed to Foreign and Domestic Final Demand, 2010 and 2017.  Gross Output by Production Attributed to Foreign and Domestic Demand, 2010–2017.  Intermediate Consumption Shares by 5-Sector Aggregation, 2010–2017.  Intermediate Consumption Ratio to Output by 5-Sector Aggregation, 2010 and 2017.  Shares of Domestic and Imported Intermediate Consumption, 2010–2017. | 1619191920202021     |
| 2<br>Hong<br>1.1.1a<br>1.1.1b<br>1.1.2a<br>1.1.2b<br>1.1.2c<br>1.1.3a<br>1.1.3b<br>1.1.3c<br>1.1.4a<br>1.1.4b           | Decomposition of Value-added by Industry (Forward Linkages)                                                                                                                                                                                                                                                                                                                                                                                                                                                                                                                                                                                                                                                                                                                                                                                                                                                                                                                                                                                                                               | 16191920202121       |
| 2<br>Hong<br>1.1.1a<br>1.1.1b<br>1.1.2a<br>1.1.2b<br>1.1.2c<br>1.1.3a<br>1.1.3b<br>1.1.3c<br>1.1.4a<br>1.1.4b<br>1.1.4c | Decomposition of Value-added by Industry (Forward Linkages)                                                                                                                                                                                                                                                                                                                                                                                                                                                                                                                                                                                                                                                                                                                                                                                                                                                                                                                                                                                                                               | 1619192020202121     |
| 2<br>Hong<br>1.1.1a<br>1.1.1b<br>1.1.2a<br>1.1.2c<br>1.1.3a<br>1.1.3b<br>1.1.3c<br>1.1.4a<br>1.1.4c<br>1.1.4d           | Decomposition of Value-added by Industry (Forward Linkages)                                                                                                                                                                                                                                                                                                                                                                                                                                                                                                                                                                                                                                                                                                                                                                                                                                                                                                                                                                                                                               | 1619192020212121     |