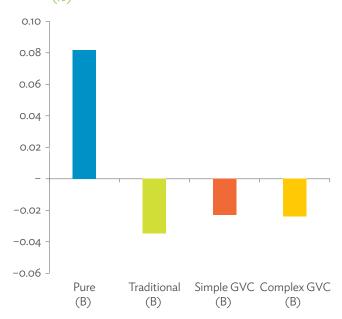

# TABLES, FIGURES, AND BOXES

| TAB   | LES                                                                                   |                |
|-------|---------------------------------------------------------------------------------------|----------------|
| 1     | Example of an Input-Output Table                                                      |                |
| 2     | Sector Aggregation Used in Input-Output Tables                                        |                |
| 3     | Multiregional Input-Output Table                                                      | 1              |
| Hong  | g Kong, China                                                                         |                |
| 1.1.1 | Gross Value Added Multipliers                                                         | 2              |
| 1.1.2 | Import Multipliers                                                                    | 2              |
| 1.1.3 | Output Multipliers                                                                    | 2              |
| 1.2.1 | Input-Output Backward Linkage                                                         | 2              |
| 1.2.2 | Input-Output Forward Linkage                                                          | 29             |
| 1.3.1 | Production Attributable to Domestic Linkages by Sector, 2010–2017                     | 34             |
| 1.3.2 | Production Attributable to Linkages with the Rest of the World by Sector, 2010–2017   | 34             |
| 1.3.3 | Net Intraregional Multipliers (M1), 2010–2017                                         | 3              |
| 1.3.4 | Net Interregional Multipliers (M2), 2010–2017                                         | 36             |
| 1.3.5 | Net Feedback Multipliers (M3), 2010–2017                                              | 3              |
| 1.3.6 | Comparison of Exports in Gross and Value-Added Terms, 2010–2017                       | 38             |
| 1.3.7 | Comparison of Revealed Comparative Advantage Measures in Gross and Value-Added Terms, |                |
|       | 2010-2017                                                                             | 38             |
| Japai | n                                                                                     |                |
| 2.1.1 | Gross Value Added Multipliers                                                         | 4 <sup>.</sup> |
| 2.1.2 | Import Multipliers                                                                    | -              |
| 2.1.3 | Output Multipliers                                                                    | 49             |
| 2.2.1 | Input-Output Backward Linkage                                                         | 5              |
| 2.2.2 | Input-Output Forward Linkage                                                          | _              |
| 2.3.1 | Production Attributable to Domestic Linkages by Sector, 2010–2017                     |                |
| 2.3.2 | Production Attributable to Linkages with the Rest of the World by Sector, 2010–2017   |                |
| 2.3.3 | Net Intraregional Multipliers (M1), 2010–2017                                         | 59             |
| 2.3.4 | Net Interregional Multipliers (M2), 2010–2017                                         | 60             |
| 2.3.5 | Net Feedback Multipliers (M3), 2010–2017                                              | 6              |
| 2.3.6 | Comparison of Exports in Gross and Value-Added Terms, 2010–2017                       | 6              |
| 2.3.7 | Comparison of Revealed Comparative Advantage Measures in Gross and Value-Added Terms, |                |
|       | 2010-2017                                                                             | 62             |
| Mong  | golia                                                                                 |                |
| 3.1.1 | Gross Value Added Multipliers                                                         | 7              |
| 3.1.2 | Import Multipliers                                                                    | 7              |
| 3.1.3 | Output Multipliers                                                                    | 7              |