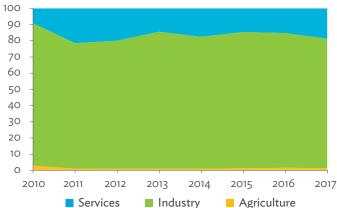

# TABLES, FIGURES, AND BOXES

| TAB   | LES                                                                                   |                |
|-------|---------------------------------------------------------------------------------------|----------------|
| 1     | Example of an Input-Output Table                                                      |                |
| 2     | Sector Aggregation Used in Input-Output Tables                                        |                |
| 3     | Multiregional Input-Output Table                                                      | 1              |
| Hong  | g Kong, China                                                                         |                |
| 1.1.1 | Gross Value Added Multipliers                                                         | 2              |
| 1.1.2 | Import Multipliers                                                                    | 2              |
| 1.1.3 | Output Multipliers                                                                    | 2              |
| 1.2.1 | Input-Output Backward Linkage                                                         | 2              |
| 1.2.2 | Input-Output Forward Linkage                                                          | 29             |
| 1.3.1 | Production Attributable to Domestic Linkages by Sector, 2010–2017                     | 34             |
| 1.3.2 | Production Attributable to Linkages with the Rest of the World by Sector, 2010–2017   | 34             |
| 1.3.3 | Net Intraregional Multipliers (M1), 2010–2017                                         | 3              |
| 1.3.4 | Net Interregional Multipliers (M2), 2010–2017                                         | 36             |
| 1.3.5 | Net Feedback Multipliers (M3), 2010–2017                                              | 3              |
| 1.3.6 | Comparison of Exports in Gross and Value-Added Terms, 2010–2017                       | 38             |
| 1.3.7 | Comparison of Revealed Comparative Advantage Measures in Gross and Value-Added Terms, |                |
|       | 2010-2017                                                                             | 38             |
| Japai | n                                                                                     |                |
| 2.1.1 | Gross Value Added Multipliers                                                         | 4 <sup>.</sup> |
| 2.1.2 | Import Multipliers                                                                    | -              |
| 2.1.3 | Output Multipliers                                                                    | 49             |
| 2.2.1 | Input-Output Backward Linkage                                                         | 5              |
| 2.2.2 | Input-Output Forward Linkage                                                          | _              |
| 2.3.1 | Production Attributable to Domestic Linkages by Sector, 2010–2017                     |                |
| 2.3.2 | Production Attributable to Linkages with the Rest of the World by Sector, 2010–2017   |                |
| 2.3.3 | Net Intraregional Multipliers (M1), 2010–2017                                         | 59             |
| 2.3.4 | Net Interregional Multipliers (M2), 2010–2017                                         | 60             |
| 2.3.5 | Net Feedback Multipliers (M3), 2010–2017                                              | 6              |
| 2.3.6 | Comparison of Exports in Gross and Value-Added Terms, 2010–2017                       | 6              |
| 2.3.7 | Comparison of Revealed Comparative Advantage Measures in Gross and Value-Added Terms, |                |
|       | 2010-2017                                                                             | 62             |
| Mong  | golia                                                                                 |                |
| 3.1.1 | Gross Value Added Multipliers                                                         | 7              |
| 3.1.2 | Import Multipliers                                                                    | 7              |
| 3.1.3 | Output Multipliers                                                                    | 7              |