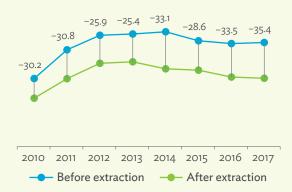

opment Bank Multi-Regional Input-Output Database.

Click here for figure data

Figure 3.2.2b: Backward and Forward Linkages by Industry, 2017



Note: Mapping of sectors based on normalized backward and forward linkages. Source: Asian Development Bank Multi-Regional Input-Output Database.

#### Box 3: Hypothetical Extraction of Mining and Quarrying Industry in Mongolia

Figure 3.2.3a: Potential Decline in Gross Value Added, 2010-2017 (%)



Source: Asian Development Bank Multi-Regional Input-Output Database.

Click here for figure data

Figure 3.2.3b: Potential Decline in Gross Value Added Attributed to Domestic Final Demand,



Source: Asian Development Bank Multi-Regional Input-Output Database.

Click here for figure data

Figure 3.2.4a: Potential Decline in Gross Output, 2010–2017 (%)



Source: Asian Development Bank Multi-Regional Input-Output Database.

Click here for figure data

Figure 3.2.4b: Potential Decline in Gross Output Attributed to Domestic Final Demand,



Source: Asian Development Bank Multi-Regional Input-Output Database.

Click here for figure data

Figure 3.2.3c: Potential Decline in Gross Value Added Attributed to Exports, 2010–2017 (%)



Source: Asian Development Bank Multi-Regional Input-Output Database.

Click here for figure data

Figure 3.2.4c: Potential Decline in Gross Output Attributed to Exports, 2010–2017 (%)



Source: Asian Development Bank Multi-Regional Input-Output Database.

Table 3.2.1: Input-Output Backward Linkage

| Industry                                                      | 2011  | 2012  | 2013  | 2014  | 2015  | 2016  | 2017