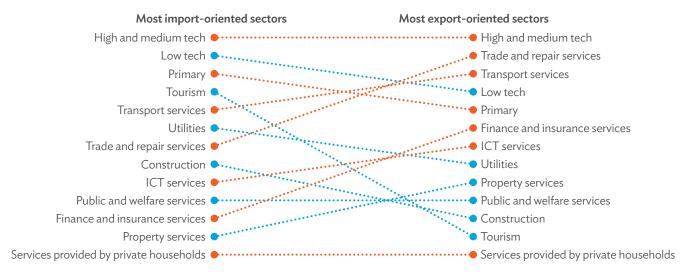

: Shares of Sectors to Total Intermediate Exports, 2010–2017 (%)



Source: Asian Development Bank Multi-Regional Input-Output Database.

Click here for figure data

Figure 1.3.7: Shares of Sectors to Total Intermediate Imports, 2010–2017 (%)



 ${\it Source: Asian Development Bank Multi-Regional Input-Output Database.}$ 

Click here for figure data

Figure 1.3.5: Shares of Sectors to Total Final Exports, 2010–2017 (%)



 $Source: A sian\ Development\ Bank\ Multi-Regional\ Input-Output\ Database.$ 

Click here for figure data

Figure 1.3.8: Shares of Sectors to Total Final Imports, 2010–2017 (%)



Source: Asian Development Bank Multi-Regional Input-Output Database.

Figure 1.3.9: Ranking of Sectors According to Imported Input-to-Output Ratios and Exported Output-to-Output Ratios, 2017



ICT = information and communication technology.

Source: Asian Development Bank Multi-Regional Input-Output Database.

Click here for figure data

Figure 1.3.10: Total Foreign-Traded Input, 2010–2017 (\$ million)



\$ = United States dollar.

Source: Asian Development Bank Multi-Regional Input-Output Database.

Click here for figure data

Figure 1.3.11: Total Foreign-Traded Output, 2010–2017 (\$ million)



\$ = United States dollar.

Source: Asian Development Bank Multi-Regional Input-Output Database.

Figure 1.3.12: Decomposition of Total Production Attributable to Domestic and Interregional Demand, 2010–2017 (\$ million)



<sup>\$ =</sup> United States dollar.

Source: Asian Development Bank Multi-Regional Input-Output Database.

Click here for figure data

Figure 1.3.13: Growth Rat