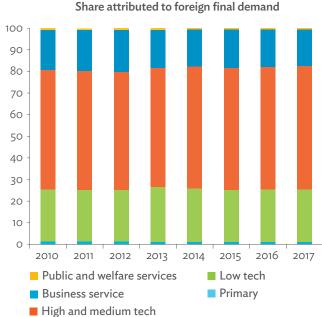

#### Tables, continued

|                                                                                                                         | Production Attributable to Domestic Linkages by Sector, 2010–2017                                                                                                                                                                                                                                                                                                                                                                                                                                                                                                                                                                                                                                                                                                                                                                                                                                                                                                                                                                                                                         | 154                  |
|-------------------------------------------------------------------------------------------------------------------------|-------------------------------------------------------------------------------------------------------------------------------------------------------------------------------------------------------------------------------------------------------------------------------------------------------------------------------------------------------------------------------------------------------------------------------------------------------------------------------------------------------------------------------------------------------------------------------------------------------------------------------------------------------------------------------------------------------------------------------------------------------------------------------------------------------------------------------------------------------------------------------------------------------------------------------------------------------------------------------------------------------------------------------------------------------------------------------------------|----------------------|
| 6.3.2                                                                                                                   | Production Attributable to Linkages with the Rest of the World by Sector, 2010–2017                                                                                                                                                                                                                                                                                                                                                                                                                                                                                                                                                                                                                                                                                                                                                                                                                                                                                                                                                                                                       | 154                  |
| 6.3.3                                                                                                                   | Net Intraregional Multipliers (M1), 2010–2017                                                                                                                                                                                                                                                                                                                                                                                                                                                                                                                                                                                                                                                                                                                                                                                                                                                                                                                                                                                                                                             | 155                  |
| 6.3.4                                                                                                                   | Net Interregional Multipliers (M2), 2010–2017                                                                                                                                                                                                                                                                                                                                                                                                                                                                                                                                                                                                                                                                                                                                                                                                                                                                                                                                                                                                                                             | 156                  |
| 6.3.5                                                                                                                   | Net Feedback Multipliers (M3), 2010–2017                                                                                                                                                                                                                                                                                                                                                                                                                                                                                                                                                                                                                                                                                                                                                                                                                                                                                                                                                                                                                                                  | 157                  |
| 6.3.6                                                                                                                   | Comparison of Exports in Gross and Value-Added Terms, 2010–2017                                                                                                                                                                                                                                                                                                                                                                                                                                                                                                                                                                                                                                                                                                                                                                                                                                                                                                                                                                                                                           | 158                  |
| 6.3.7                                                                                                                   | Comparison of Revealed Comparative Advantage Measures in Gross and Value-Added Terms, 2010–201                                                                                                                                                                                                                                                                                                                                                                                                                                                                                                                                                                                                                                                                                                                                                                                                                                                                                                                                                                                            | 7 158                |
| APP                                                                                                                     | ENDIX TABLES                                                                                                                                                                                                                                                                                                                                                                                                                                                                                                                                                                                                                                                                                                                                                                                                                                                                                                                                                                                                                                                                              |                      |
| A1.1                                                                                                                    | Hong Kong, China Input–Output Table, 2010                                                                                                                                                                                                                                                                                                                                                                                                                                                                                                                                                                                                                                                                                                                                                                                                                                                                                                                                                                                                                                                 |                      |
| A1.2                                                                                                                    | Hong Kong, China Input–Output Table, 2017                                                                                                                                                                                                                                                                                                                                                                                                                                                                                                                                                                                                                                                                                                                                                                                                                                                                                                                                                                                                                                                 | 175                  |
| A2.1                                                                                                                    | Japan Input–Output Table, 2010                                                                                                                                                                                                                                                                                                                                                                                                                                                                                                                                                                                                                                                                                                                                                                                                                                                                                                                                                                                                                                                            | 186                  |
| A2.2                                                                                                                    | Japan Input–Output Table, 2017                                                                                                                                                                                                                                                                                                                                                                                                                                                                                                                                                                                                                                                                                                                                                                                                                                                                                                                                                                                                                                                            | 196                  |
| A3.1                                                                                                                    | Mongolia Input–Output Table, 2010                                                                                                                                                                                                                                                                                                                                                                                                                                                                                                                                                                                                                                                                                                                                                                                                                                                                                                                                                                                                                                                         | 207                  |
| A3.2                                                                                                                    | Mongolia Input–Output Table, 2017                                                                                                                                                                                                                                                                                                                                                                                                                                                                                                                                                                                                                                                                                                                                                                                                                                                                                                                                                                                                                                                         | 217                  |
| A4.1                                                                                                                    | People's Republic of China Input-Output Table, 2010                                                                                                                                                                                                                                                                                                                                                                                                                                                                                                                                                                                                                                                                                                                                                                                                                                                                                                                                                                                                                                       |                      |
| A4.2                                                                                                                    | People's Republic of China Input-Output Table, 2017                                                                                                                                                                                                                                                                                                                                                                                                                                                                                                                                                                                                                                                                                                                                                                                                                                                                                                                                                                                                                                       | 238                  |
| A5.1                                                                                                                    | Republic of Korea Input-Output Table, 2010                                                                                                                                                                                                                                                                                                                                                                                                                                                                                                                                                                                                                                                                                                                                                                                                                                                                                                                                                                                                                                                | 249                  |
| A5.2                                                                                                                    | Republic of Korea Input-Output Table, 2017                                                                                                                                                                                                                                                                                                                                                                                                                                                                                                                                                                                                                                                                                                                                                                                                                                                                                                                                                                                                                                                | 259                  |
| A6.1                                                                                                                    | Taipei,China Input-Output Table, 2010                                                                                                                                                                                                                                                                                                                                                                                                                                                                                                                                                                                                                                                                                                                                                                                                                                                                                                                                                                                                                                                     | 270                  |
| A6.2                                                                                                                    | Taipei,China Input-Output Table, 2017                                                                                                                                                                                                                                                                                                                                                                                                                                                                                                                                                                                                                                                                                                                                                                                                                                                                                                                                                                                                                                                     | 280                  |
| FIGU                                                                                                                    | IDEC                                                                                                                                                                                                                                                                                                                                                                                                                                                                                                                                                                                                                                                                                                                                                                                                                                                                                                                                                                                                                                                                                      |                      |
|                                                                                                                         |                                                                                                                                                                                                                                                                                                                                                                                                                                                                                                                                                                                                                                                                                                                                                                                                                                                                                                                                                                                                                                                                                           |                      |
| 1                                                                                                                       | Decomposition of Value-added by Industry (Forward Linkages)                                                                                                                                                                                                                                                                                                                                                                                                                                                                                                                                                                                                                                                                                                                                                                                                                                                                                                                                                                                                                               |                      |
| 1                                                                                                                       |                                                                                                                                                                                                                                                                                                                                                                                                                                                                                                                                                                                                                                                                                                                                                                                                                                                                                                                                                                                                                                                                                           |                      |
| 2                                                                                                                       | Decomposition of Value-added by Industry (Forward Linkages)  Decomposition of Final Goods Production by Economy/Sector (Backward Linkages)  Kong, China                                                                                                                                                                                                                                                                                                                                                                                                                                                                                                                                                                                                                                                                                                                                                                                                                                                                                                                                   | 16                   |
| 2                                                                                                                       | Decomposition of Value-added by Industry (Forward Linkages)                                                                                                                                                                                                                                                                                                                                                                                                                                                                                                                                                                                                                                                                                                                                                                                                                                                                                                                                                                                                                               | 16                   |
| 2<br>Hong                                                                                                               | Decomposition of Value-added by Industry (Forward Linkages)                                                                                                                                                                                                                                                                                                                                                                                                                                                                                                                                                                                                                                                                                                                                                                                                                                                                                                                                                                                                                               | 16                   |
| 2<br>Hong<br>1.1.1a<br>1.1.1b<br>1.1.2a                                                                                 | Decomposition of Value-added by Industry (Forward Linkages)                                                                                                                                                                                                                                                                                                                                                                                                                                                                                                                                                                                                                                                                                                                                                                                                                                                                                                                                                                                                                               | 16                   |
| 2<br>Hong<br>1.1.1a<br>1.1.1b                                                                                           | Decomposition of Value-added by Industry (Forward Linkages)                                                                                                                                                                                                                                                                                                                                                                                                                                                                                                                                                                                                                                                                                                                                                                                                                                                                                                                                                                                                                               | 16<br>19<br>19<br>19 |
| 2<br>Hong<br>1.1.1a<br>1.1.1b<br>1.1.2a                                                                                 | Decomposition of Value-added by Industry (Forward Linkages)                                                                                                                                                                                                                                                                                                                                                                                                                                                                                                                                                                                                                                                                                                                                                                                                                                                                                                                                                                                                                               | 16<br>19<br>19<br>19 |
| 2<br>Hong<br>1.1.1a<br>1.1.1b<br>1.1.2a<br>1.1.2b                                                                       | Decomposition of Value-added by Industry (Forward Linkages)                                                                                                                                                                                                                                                                                                                                                                                                                                                                                                                                                                                                                                                                                                                                                                                                                                                                                                                                                                                                                               | 161919191919         |
| 2<br>Hong<br>1.1.1a<br>1.1.1b<br>1.1.2a<br>1.1.2b<br>1.1.2c                                                             | Decomposition of Value-added by Industry (Forward Linkages)                                                                                                                                                                                                                                                                                                                                                                                                                                                                                                                                                                                                                                                                                                                                                                                                                                                                                                                                                                                                                               | 161919191920         |
| Hong<br>1.1.1a<br>1.1.1b<br>1.1.2a<br>1.1.2b<br>1.1.2c<br>1.1.3a                                                        | Decomposition of Value-added by Industry (Forward Linkages)                                                                                                                                                                                                                                                                                                                                                                                                                                                                                                                                                                                                                                                                                                                                                                                                                                                                                                                                                                                                                               | 16191919192020       |
| Hong<br>1.1.1a<br>1.1.1b<br>1.1.2a<br>1.1.2b<br>1.1.2c<br>1.1.3a<br>1.1.3b                                              | Decomposition of Value-added by Industry (Forward Linkages)                                                                                                                                                                                                                                                                                                                                                                                                                                                                                                                                                                                                                                                                                                                                                                                                                                                                                                                                                                                                                               | 16191919202020       |
| 2<br>Hong<br>1.1.1a<br>1.1.1b<br>1.1.2a<br>1.1.2b<br>1.1.2c<br>1.1.3a<br>1.1.3b<br>1.1.3c                               | Decomposition of Value-added by Industry (Forward Linkages)                                                                                                                                                                                                                                                                                                                                                                                                                                                                                                                                                                                                                                                                                                                                                                                                                                                                                                                                                                                                                               | 1619191920202020     |
| 2<br>Hong<br>1.1.1a<br>1.1.1b<br>1.1.2a<br>1.1.2b<br>1.1.2c<br>1.1.3a<br>1.1.3b<br>1.1.3c<br>1.1.4a                     | Decomposition of Value-added by Industry (Forward Linkages)  Decomposition of Final Goods Production by Economy/Sector (Backward Linkages)  Kong, China  Gross Domestic Product Scaled to 2010 Levels in Comparison with the Rest of the World, 2010–2017.  Gross Domestic Product Share by 5-Sector Aggregation, 2017.  Gross Domestic Product Trend by Final Consumption Expenditure Components, 2010–2017.  Share of Consumption Expenditure by Final Consumption Expenditure Components, 2010–2017.  Final Consumption Expenditure Total Trend and Shares by 5-Sector Aggregation, 2010–2017.  Gross Total Output Trend and Shares by 5-Sector Aggregation, 2010–2017.  Shares by 5-Sector Aggregation Attributed to Foreign and Domestic Final Demand, 2010 and 2017.  Gross Output by Production Attributed to Foreign and Domestic Demand, 2010–2017.  Intermediate Consumption Shares by 5-Sector Aggregation, 2010–2017.  Intermediate Consumption Ratio to Output by 5-Sector Aggregation, 2010 and 2017.  Shares of Domestic and Imported Intermediate Consumption, 2010–2017. | 1619191920202021     |
| 2<br>Hong<br>1.1.1a<br>1.1.1b<br>1.1.2a<br>1.1.2b<br>1.1.2c<br>1.1.3a<br>1.1.3b<br>1.1.3c<br>1.1.4a<br>1.1.4b           | Decomposition of Value-added by Industry (Forward Linkages)                                                                                                                                                                                                                                                                                                                                                                                                                                                                                                                                                                                                                                                                                                                                                                                                                                                                                                                                                                                                                               | 16191920202121       |
| 2<br>Hong<br>1.1.1a<br>1.1.1b<br>1.1.2a<br>1.1.2b<br>1.1.2c<br>1.1.3a<br>1.1.3b<br>1.1.3c<br>1.1.4a<br>1.1.4b<br>1.1.4c | Decomposition of Value-added by Industry (Forward Linkages)                                                                                                                                                                                                                                                                                                                                                                                                                                                                                                                                                                                                                                                                                                                                                                                                                                                                                                                                                                                                                               | 1619192020202121     |
| 2<br>Hong<br>1.1.1a<br>1.1.1b<br>1.1.2a<br>1.1.2c<br>1.1.3a<br>1.1.3b<br>1.1.3c<br>1.1.4a<br>1.1.4c<br>1.1.4d           | Decomposition of Value-added by Industry (Forward Linkages)                                                                                                                                                                                                                                                                                                                                                                                                                                                                                                                                                                                                                                                                                                                                                                                                                                                                                                                                                                                                                               | 1619192020212121     |