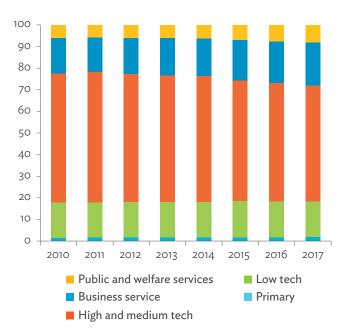

#### Tables, continued

|                                                                                                                         | Production Attributable to Domestic Linkages by Sector, 2010–2017                                                                                                                                                                                                                                                                                                                                                                                                                                                                                                                                                                                                                                                                                                                                                                                                                                                                                                                                                                                                                         | 154                  |
|-------------------------------------------------------------------------------------------------------------------------|-------------------------------------------------------------------------------------------------------------------------------------------------------------------------------------------------------------------------------------------------------------------------------------------------------------------------------------------------------------------------------------------------------------------------------------------------------------------------------------------------------------------------------------------------------------------------------------------------------------------------------------------------------------------------------------------------------------------------------------------------------------------------------------------------------------------------------------------------------------------------------------------------------------------------------------------------------------------------------------------------------------------------------------------------------------------------------------------|----------------------|
| 6.3.2                                                                                                                   | Production Attributable to Linkages with the Rest of the World by Sector, 2010–2017                                                                                                                                                                                                                                                                                                                                                                                                                                                                                                                                                                                                                                                                                                                                                                                                                                                                                                                                                                                                       | 154                  |
| 6.3.3                                                                                                                   | Net Intraregional Multipliers (M1), 2010–2017                                                                                                                                                                                                                                                                                                                                                                                                                                                                                                                                                                                                                                                                                                                                                                                                                                                                                                                                                                                                                                             | 155                  |
| 6.3.4                                                                                                                   | Net Interregional Multipliers (M2), 2010–2017                                                                                                                                                                                                                                                                                                                                                                                                                                                                                                                                                                                                                                                                                                                                                                                                                                                                                                                                                                                                                                             | 156                  |
| 6.3.5                                                                                                                   | Net Feedback Multipliers (M3), 2010–2017                                                                                                                                                                                                                                                                                                                                                                                                                                                                                                                                                                                                                                                                                                                                                                                                                                                                                                                                                                                                                                                  | 157                  |
| 6.3.6                                                                                                                   | Comparison of Exports in Gross and Value-Added Terms, 2010–2017                                                                                                                                                                                                                                                                                                                                                                                                                                                                                                                                                                                                                                                                                                                                                                                                                                                                                                                                                                                                                           | 158                  |
| 6.3.7                                                                                                                   | Comparison of Revealed Comparative Advantage Measures in Gross and Value-Added Terms, 2010–201                                                                                                                                                                                                                                                                                                                                                                                                                                                                                                                                                                                                                                                                                                                                                                                                                                                                                                                                                                                            | 7 158                |
| APP                                                                                                                     | ENDIX TABLES                                                                                                                                                                                                                                                                                                                                                                                                                                                                                                                                                                                                                                                                                                                                                                                                                                                                                                                                                                                                                                                                              |                      |
| A1.1                                                                                                                    | Hong Kong, China Input–Output Table, 2010                                                                                                                                                                                                                                                                                                                                                                                                                                                                                                                                                                                                                                                                                                                                                                                                                                                                                                                                                                                                                                                 |                      |
| A1.2                                                                                                                    | Hong Kong, China Input–Output Table, 2017                                                                                                                                                                                                                                                                                                                                                                                                                                                                                                                                                                                                                                                                                                                                                                                                                                                                                                                                                                                                                                                 | 175                  |
| A2.1                                                                                                                    | Japan Input–Output Table, 2010                                                                                                                                                                                                                                                                                                                                                                                                                                                                                                                                                                                                                                                                                                                                                                                                                                                                                                                                                                                                                                                            | 186                  |
| A2.2                                                                                                                    | Japan Input–Output Table, 2017                                                                                                                                                                                                                                                                                                                                                                                                                                                                                                                                                                                                                                                                                                                                                                                                                                                                                                                                                                                                                                                            | 196                  |
| A3.1                                                                                                                    | Mongolia Input–Output Table, 2010                                                                                                                                                                                                                                                                                                                                                                                                                                                                                                                                                                                                                                                                                                                                                                                                                                                                                                                                                                                                                                                         | 207                  |
| A3.2                                                                                                                    | Mongolia Input–Output Table, 2017                                                                                                                                                                                                                                                                                                                                                                                                                                                                                                                                                                                                                                                                                                                                                                                                                                                                                                                                                                                                                                                         | 217                  |
| A4.1                                                                                                                    | People's Republic of China Input-Output Table, 2010                                                                                                                                                                                                                                                                                                                                                                                                                                                                                                                                                                                                                                                                                                                                                                                                                                                                                                                                                                                                                                       |                      |
| A4.2                                                                                                                    | People's Republic of China Input-Output Table, 2017                                                                                                                                                                                                                                                                                                                                                                                                                                                                                                                                                                                                                                                                                                                                                                                                                                                                                                                                                                                                                                       | 238                  |
| A5.1                                                                                                                    | Republic of Korea Input-Output Table, 2010                                                                                                                                                                                                                                                                                                                                                                                                                                                                                                                                                                                                                                                                                                                                                                                                                                                                                                                                                                                                                                                | 249                  |
| A5.2                                                                                                                    | Republic of Korea Input-Output Table, 2017                                                                                                                                                                                                                                                                                                                                                                                                                                                                                                                                                                                                                                                                                                                                                                                                                                                                                                                                                                                                                                                | 259                  |
| A6.1                                                                                                                    | Taipei,China Input-Output Table, 2010                                                                                                                                                                                                                                                                                                                                                                                                                                                                                                                                                                                                                                                                                                                                                                                                                                                                                                                                                                                                                                                     | 270                  |
| A6.2                                                                                                                    | Taipei,China Input-Output Table, 2017                                                                                                                                                                                                                                                                                                                                                                                                                                                                                                                                                                                                                                                                                                                                                                                                                                                                                                                                                                                                                                                     | 280                  |
| FIGU                                                                                                                    | IDEC                                                                                                                                                                                                                                                                                                                                                                                                                                                                                                                                                                                                                                                                                                                                                                                                                                                                                                                                                                                                                                                                                      |                      |
|                                                                                                                         |                                                                                                                                                                                                                                                                                                                                                                                                                                                                                                                                                                                                                                                                                                                                                                                                                                                                                                                                                                                                                                                                                           |                      |
| 1                                                                                                                       | Decomposition of Value-added by Industry (Forward Linkages)                                                                                                                                                                                                                                                                                                                                                                                                                                                                                                                                                                                                                                                                                                                                                                                                                                                                                                                                                                                                                               |                      |
| 1                                                                                                                       |                                                                                                                                                                                                                                                                                                                                                                                                                                                                                                                                                                                                                                                                                                                                                                                                                                                                                                                                                                                                                                                                                           |                      |
| 2                                                                                                                       | Decomposition of Value-added by Industry (Forward Linkages)  Decomposition of Final Goods Production by Economy/Sector (Backward Linkages)  Kong, China                                                                                                                                                                                                                                                                                                                                                                                                                                                                                                                                                                                                                                                                                                                                                                                                                                                                                                                                   | 16                   |
| 2                                                                                                                       | Decomposition of Value-added by Industry (Forward Linkages)                                                                                                                                                                                                                                                                                                                                                                                                                                                                                                                                                                                                                                                                                                                                                                                                                                                                                                                                                                                                                               | 16                   |
| 2<br>Hong                                                                                                               | Decomposition of Value-added by Industry (Forward Linkages)                                                                                                                                                                                                                                                                                                                                                                                                                                                                                                                                                                                                                                                                                                                                                                                                                                                                                                                                                                                                                               | 16                   |
| 2<br>Hong<br>1.1.1a<br>1.1.1b<br>1.1.2a                                                                                 | Decomposition of Value-added by Industry (Forward Linkages)                                                                                                                                                                                                                                                                                                                                                                                                                                                                                                                                                                                                                                                                                                                                                                                                                                                                                                                                                                                                                               | 16                   |
| 2<br>Hong<br>1.1.1a<br>1.1.1b                                                                                           | Decomposition of Value-added by Industry (Forward Linkages)                                                                                                                                                                                                                                                                                                                                                                                                                                                                                                                                                                                                                                                                                                                                                                                                                                                                                                                                                                                                                               | 16<br>19<br>19<br>19 |
| 2<br>Hong<br>1.1.1a<br>1.1.1b<br>1.1.2a                                                                                 | Decomposition of Value-added by Industry (Forward Linkages)                                                                                                                                                                                                                                                                                                                                                                                                                                                                                                                                                                                                                                                                                                                                                                                                                                                                                                                                                                                                                               | 16<br>19<br>19<br>19 |
| 2<br>Hong<br>1.1.1a<br>1.1.1b<br>1.1.2a<br>1.1.2b                                                                       | Decomposition of Value-added by Industry (Forward Linkages)                                                                                                                                                                                                                                                                                                                                                                                                                                                                                                                                                                                                                                                                                                                                                                                                                                                                                                                                                                                                                               | 161919191919         |
| 2<br>Hong<br>1.1.1a<br>1.1.1b<br>1.1.2a<br>1.1.2b<br>1.1.2c                                                             | Decomposition of Value-added by Industry (Forward Linkages)                                                                                                                                                                                                                                                                                                                                                                                                                                                                                                                                                                                                                                                                                                                                                                                                                                                                                                                                                                                                                               | 161919191920         |
| Hong<br>1.1.1a<br>1.1.1b<br>1.1.2a<br>1.1.2b<br>1.1.2c<br>1.1.3a                                                        | Decomposition of Value-added by Industry (Forward Linkages)                                                                                                                                                                                                                                                                                                                                                                                                                                                                                                                                                                                                                                                                                                                                                                                                                                                                                                                                                                                                                               | 16191919192020       |
| Hong<br>1.1.1a<br>1.1.1b<br>1.1.2a<br>1.1.2b<br>1.1.2c<br>1.1.3a<br>1.1.3b                                              | Decomposition of Value-added by Industry (Forward Linkages)                                                                                                                                                                                                                                                                                                                                                                                                                                                                                                                                                                                                                                                                                                                                                                                                                                                                                                                                                                                                                               | 16191919202020       |
| 2<br>Hong<br>1.1.1a<br>1.1.1b<br>1.1.2a<br>1.1.2b<br>1.1.2c<br>1.1.3a<br>1.1.3b<br>1.1.3c                               | Decomposition of Value-added by Industry (Forward Linkages)                                                                                                                                                                                                                                                                                                                                                                                                                                                                                                                                                                                                                                                                                                                                                                                                                                                                                                                                                                                                                               | 1619191920202020     |
| 2<br>Hong<br>1.1.1a<br>1.1.1b<br>1.1.2a<br>1.1.2b<br>1.1.2c<br>1.1.3a<br>1.1.3b<br>1.1.3c<br>1.1.4a                     | Decomposition of Value-added by Industry (Forward Linkages)  Decomposition of Final Goods Production by Economy/Sector (Backward Linkages)  Kong, China  Gross Domestic Product Scaled to 2010 Levels in Comparison with the Rest of the World, 2010–2017.  Gross Domestic Product Share by 5-Sector Aggregation, 2017.  Gross Domestic Product Trend by Final Consumption Expenditure Components, 2010–2017.  Share of Consumption Expenditure by Final Consumption Expenditure Components, 2010–2017.  Final Consumption Expenditure Total Trend and Shares by 5-Sector Aggregation, 2010–2017.  Gross Total Output Trend and Shares by 5-Sector Aggregation, 2010–2017.  Shares by 5-Sector Aggregation Attributed to Foreign and Domestic Final Demand, 2010 and 2017.  Gross Output by Production Attributed to Foreign and Domestic Demand, 2010–2017.  Intermediate Consumption Shares by 5-Sector Aggregation, 2010–2017.  Intermediate Consumption Ratio to Output by 5-Sector Aggregation, 2010 and 2017.  Shares of Domestic and Imported Intermediate Consumption, 2010–2017. | 1619191920202021     |
| 2<br>Hong<br>1.1.1a<br>1.1.1b<br>1.1.2a<br>1.1.2b<br>1.1.2c<br>1.1.3a<br>1.1.3b<br>1.1.3c<br>1.1.4a<br>1.1.4b           | Decomposition of Value-added by Industry (Forward Linkages)                                                                                                                                                                                                                                                                                                                                                                                                                                                                                                                                                                                                                                                                                                                                                                                                                                                                                                                                                                                                                               | 16191920202121       |
| 2<br>Hong<br>1.1.1a<br>1.1.1b<br>1.1.2a<br>1.1.2b<br>1.1.2c<br>1.1.3a<br>1.1.3b<br>1.1.3c<br>1.1.4a<br>1.1.4b<br>1.1.4c | Decomposition of Value-added by Industry (Forward Linkages)                                                                                                                                                                                                                                                                                                                                                                                                                                                                                                                                                                                                                                                                                                                                                                                                                                                                                                                                                                                                                               | 1619192020202121     |
| 2<br>Hong<br>1.1.1a<br>1.1.1b<br>1.1.2a<br>1.1.2c<br>1.1.3a<br>1.1.3b<br>1.1.3c<br>1.1.4a<br>1.1.4c<br>1.1.4d           | Decomposition of Value-added by Industry (Forward Linkages)                                                                                                                                                                                                                                                                                                                                                                                                                                                                                                                                                                                                                                                                                                                                                                                                                                                                                                                                                                                                                               | 1619192020212121     |