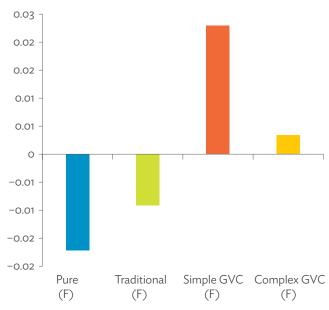

re 6.4.2: Trade in Value-Added by Industry, 2017 (\$ million)



\$ = United States dollar, ICT = information and communication technology. Source: Asian Development Bank Multi-Regional Input-Output Database.

Figure 6.4.3: Trade in Value-Added, 2010–2017 (\$ million)



\$ = United States dollar.
Source: Asian Development Bank Multi-Regional Input-Output Database.

Click here for figure data

Figure 6.4.4: Trends in Production Activities as a Share of Gross Domestic Product, by Type of Value-Added Creation Activities Based on Forward Linkages, 2010–2017 (%)



GVC = global value chain. Source: Asian Development Bank Multi-Regional Input-Output Database.

Figure 6.4.5: Structural Changes from 2010 to 2017 in Different Types of Value-Added Creation Activities Based on Forward Linkages (%)



GVC = global value chain.

Note: Share in 2017 minus share in 2010, in percentage points. Source: Asian Development Bank Multi-Regional Input-Output Database.

Click here for figure data

Figure 6.4.6: Simple Global Value Chain Production Activities as a Share of Total Global Value Chain Production Activities Based on Forward Linkages, 2010–2017 (%)



GVC = global value chain.

Source: Asian Development Bank Multi-Regional Input-Output Database.

Click here for figure data

Figure 6.4.8: Structural Changes from 2010 to 2017 in Different Types of Value-Added Creation Activities Based on Backward Linkages



GVC = global value chain.

Note: Share in 2017 minus share in 2010, in percentage points. Source: Asian Development Bank Multi-Regional Input-Output Database.

Click here for figure d