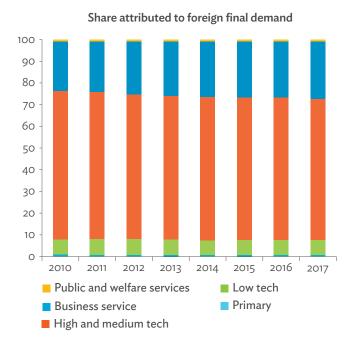

# TABLES, FIGURES, AND BOXES

| TAB   | LES                                                                                   |                |
|-------|---------------------------------------------------------------------------------------|----------------|
| 1     | Example of an Input-Output Table                                                      |                |
| 2     | Sector Aggregation Used in Input-Output Tables                                        |                |
| 3     | Multiregional Input-Output Table                                                      | 1              |
| Hong  | g Kong, China                                                                         |                |
| 1.1.1 | Gross Value Added Multipliers                                                         | 2              |
| 1.1.2 | Import Multipliers                                                                    | 2              |
| 1.1.3 | Output Multipliers                                                                    | 2              |
| 1.2.1 | Input-Output Backward Linkage                                                         | 2              |
| 1.2.2 | Input-Output Forward Linkage                                                          | 29             |
| 1.3.1 | Production Attributable to Domestic Linkages by Sector, 2010–2017                     | 34             |
| 1.3.2 | Production Attributable to Linkages with the Rest of the World by Sector, 2010–2017   | 34             |
| 1.3.3 | Net Intraregional Multipliers (M1), 2010–2017                                         | 3              |
| 1.3.4 | Net Interregional Multipliers (M2), 2010–2017                                         | 36             |
| 1.3.5 | Net Feedback Multipliers (M3), 2010–2017                                              | 3              |
| 1.3.6 | Comparison of Exports in Gross and Value-Added Terms, 2010–2017                       | 38             |
| 1.3.7 | Comparison of Revealed Comparative Advantage Measures in Gross and Value-Added Terms, |                |
|       | 2010-2017                                                                             | 38             |
| Japai | n                                                                                     |                |
| 2.1.1 | Gross Value Added Multipliers                                                         | 4 <sup>.</sup> |
| 2.1.2 | Import Multipliers                                                                    | -              |
| 2.1.3 | Output Multipliers                                                                    | 49             |
| 2.2.1 | Input-Output Backward Linkage                                                         | 5              |
| 2.2.2 | Input-Output Forward Linkage                                                          | _              |
| 2.3.1 | Production Attributable to Domestic Linkages by Sector, 2010–2017                     |                |
| 2.3.2 | Production Attributable to Linkages with the Rest of the World by Sector, 2010–2017   |                |
| 2.3.3 | Net Intraregional Multipliers (M1), 2010–2017                                         | 59             |
| 2.3.4 | Net Interregional Multipliers (M2), 2010–2017                                         | 60             |
| 2.3.5 | Net Feedback Multipliers (M3), 2010–2017                                              | 6              |
| 2.3.6 | Comparison of Exports in Gross and Value-Added Terms, 2010–2017                       | 6              |
| 2.3.7 | Comparison of Revealed Comparative Advantage Measures in Gross and Value-Added Terms, |                |
|       | 2010-2017                                                                             | 62             |
| Mong  | golia                                                                                 |                |
| 3.1.1 | Gross Value Added Multipliers                                                         | 7              |
| 3.1.2 | Import Multipliers                                                                    | 7              |
| 3.1.3 | Output Multipliers                                                                    | 7              |