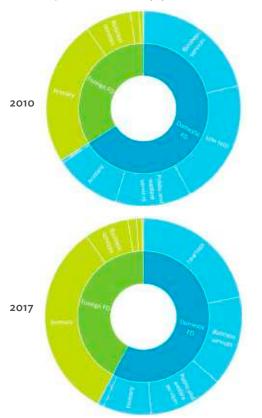

Multi-Regional Input-Output Database.

Click here for figure data

Figure 3.1.1b: Gross Domestic Product Share by 5-Sector Aggregation, 2017 (%)



Source: Asian Development Bank Multi-Regional Input-Output Database.

Click here for figure data

Figure 3.1.2b: Share of Consumption Expenditure by Final Consumption Expenditure Components, 2010–2017 (%)



Source: Asian Development Bank Multi-Regional Input-Output Database.

Figure 3.1.2c: Final Consumption Expenditure Total Trend and Shares by 5-Sector Aggregation, **2010–2017** (% and \$ million)



\$ = United States dollar.

Source: Asian Development Bank Multi-Regional Input-Output Database.

Click here for figure data

Figure 3.1.3b: Shares by 5-Sector Aggregation **Attributed to Foreign and Domestic Final Demand, 2010 and 2017 (%)** 



FD=final demand.

Source: Asian Development Bank Multi-Regional Input-Output Database.

Figure 3.1.3a: Gross Total Output Trend and Shares by 5-Sector Aggregation, **2010–2017** (% and \$ million)



\$ = United States dollar.

Source: Asian Development Bank Multi-Regional Input-Output Database.

Click here for figure data

Figure 3.1.3c: Gross Output by Production Attributed to Foreign and Domestic Demand, 2010-2017 (\$ million)



\$ = United States dollar, FD = final demand.

Source: Asian Development Bank Multi-Regional Input-Output Database.

Figure 3.1.4b: Intermediate Consumption Ratio to

Figure 3.1.4a: Intermediate Consumption Shares by 5-Sector Aggregation, 2010–2017 (%)



Source: Asian Development Bank Multi-Regional Input-Output Database.

Click here for figure data

18 -16