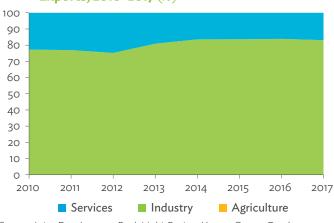

#### Tables, continued

|                                                                                                                         | Production Attributable to Domestic Linkages by Sector, 2010–2017                                                                                                                                                                                                                                                                                                                                                                                                                                                                                                                                                                                                                                                                                                                                                                                                                                                                                                                                                                                                                         | 154                  |
|-------------------------------------------------------------------------------------------------------------------------|-------------------------------------------------------------------------------------------------------------------------------------------------------------------------------------------------------------------------------------------------------------------------------------------------------------------------------------------------------------------------------------------------------------------------------------------------------------------------------------------------------------------------------------------------------------------------------------------------------------------------------------------------------------------------------------------------------------------------------------------------------------------------------------------------------------------------------------------------------------------------------------------------------------------------------------------------------------------------------------------------------------------------------------------------------------------------------------------|----------------------|
| 6.3.2                                                                                                                   | Production Attributable to Linkages with the Rest of the World by Sector, 2010–2017                                                                                                                                                                                                                                                                                                                                                                                                                                                                                                                                                                                                                                                                                                                                                                                                                                                                                                                                                                                                       | 154                  |
| 6.3.3                                                                                                                   | Net Intraregional Multipliers (M1), 2010–2017                                                                                                                                                                                                                                                                                                                                                                                                                                                                                                                                                                                                                                                                                                                                                                                                                                                                                                                                                                                                                                             | 155                  |
| 6.3.4                                                                                                                   | Net Interregional Multipliers (M2), 2010–2017                                                                                                                                                                                                                                                                                                                                                                                                                                                                                                                                                                                                                                                                                                                                                                                                                                                                                                                                                                                                                                             | 156                  |
| 6.3.5                                                                                                                   | Net Feedback Multipliers (M3), 2010–2017                                                                                                                                                                                                                                                                                                                                                                                                                                                                                                                                                                                                                                                                                                                                                                                                                                                                                                                                                                                                                                                  | 157                  |
| 6.3.6                                                                                                                   | Comparison of Exports in Gross and Value-Added Terms, 2010–2017                                                                                                                                                                                                                                                                                                                                                                                                                                                                                                                                                                                                                                                                                                                                                                                                                                                                                                                                                                                                                           | 158                  |
| 6.3.7                                                                                                                   | Comparison of Revealed Comparative Advantage Measures in Gross and Value-Added Terms, 2010–201                                                                                                                                                                                                                                                                                                                                                                                                                                                                                                                                                                                                                                                                                                                                                                                                                                                                                                                                                                                            | 7 158                |
| APP                                                                                                                     | ENDIX TABLES                                                                                                                                                                                                                                                                                                                                                                                                                                                                                                                                                                                                                                                                                                                                                                                                                                                                                                                                                                                                                                                                              |                      |
| A1.1                                                                                                                    | Hong Kong, China Input–Output Table, 2010                                                                                                                                                                                                                                                                                                                                                                                                                                                                                                                                                                                                                                                                                                                                                                                                                                                                                                                                                                                                                                                 |                      |
| A1.2                                                                                                                    | Hong Kong, China Input–Output Table, 2017                                                                                                                                                                                                                                                                                                                                                                                                                                                                                                                                                                                                                                                                                                                                                                                                                                                                                                                                                                                                                                                 | 175                  |
| A2.1                                                                                                                    | Japan Input–Output Table, 2010                                                                                                                                                                                                                                                                                                                                                                                                                                                                                                                                                                                                                                                                                                                                                                                                                                                                                                                                                                                                                                                            | 186                  |
| A2.2                                                                                                                    | Japan Input–Output Table, 2017                                                                                                                                                                                                                                                                                                                                                                                                                                                                                                                                                                                                                                                                                                                                                                                                                                                                                                                                                                                                                                                            | 196                  |
| A3.1                                                                                                                    | Mongolia Input–Output Table, 2010                                                                                                                                                                                                                                                                                                                                                                                                                                                                                                                                                                                                                                                                                                                                                                                                                                                                                                                                                                                                                                                         | 207                  |
| A3.2                                                                                                                    | Mongolia Input–Output Table, 2017                                                                                                                                                                                                                                                                                                                                                                                                                                                                                                                                                                                                                                                                                                                                                                                                                                                                                                                                                                                                                                                         | 217                  |
| A4.1                                                                                                                    | People's Republic of China Input-Output Table, 2010                                                                                                                                                                                                                                                                                                                                                                                                                                                                                                                                                                                                                                                                                                                                                                                                                                                                                                                                                                                                                                       |                      |
| A4.2                                                                                                                    | People's Republic of China Input-Output Table, 2017                                                                                                                                                                                                                                                                                                                                                                                                                                                                                                                                                                                                                                                                                                                                                                                                                                                                                                                                                                                                                                       | 238                  |
| A5.1                                                                                                                    | Republic of Korea Input-Output Table, 2010                                                                                                                                                                                                                                                                                                                                                                                                                                                                                                                                                                                                                                                                                                                                                                                                                                                                                                                                                                                                                                                | 249                  |
| A5.2                                                                                                                    | Republic of Korea Input-Output Table, 2017                                                                                                                                                                                                                                                                                                                                                                                                                                                                                                                                                                                                                                                                                                                                                                                                                                                                                                                                                                                                                                                | 259                  |
| A6.1                                                                                                                    | Taipei,China Input-Output Table, 2010                                                                                                                                                                                                                                                                                                                                                                                                                                                                                                                                                                                                                                                                                                                                                                                                                                                                                                                                                                                                                                                     | 270                  |
| A6.2                                                                                                                    | Taipei,China Input-Output Table, 2017                                                                                                                                                                                                                                                                                                                                                                                                                                                                                                                                                                                                                                                                                                                                                                                                                                                                                                                                                                                                                                                     | 280                  |
| FIGU                                                                                                                    | IDEC                                                                                                                                                                                                                                                                                                                                                                                                                                                                                                                                                                                                                                                                                                                                                                                                                                                                                                                                                                                                                                                                                      |                      |
|                                                                                                                         |                                                                                                                                                                                                                                                                                                                                                                                                                                                                                                                                                                                                                                                                                                                                                                                                                                                                                                                                                                                                                                                                                           |                      |
| 1                                                                                                                       | Decomposition of Value-added by Industry (Forward Linkages)                                                                                                                                                                                                                                                                                                                                                                                                                                                                                                                                                                                                                                                                                                                                                                                                                                                                                                                                                                                                                               |                      |
| 1                                                                                                                       |                                                                                                                                                                                                                                                                                                                                                                                                                                                                                                                                                                                                                                                                                                                                                                                                                                                                                                                                                                                                                                                                                           |                      |
| 2                                                                                                                       | Decomposition of Value-added by Industry (Forward Linkages)  Decomposition of Final Goods Production by Economy/Sector (Backward Linkages)  Kong, China                                                                                                                                                                                                                                                                                                                                                                                                                                                                                                                                                                                                                                                                                                                                                                                                                                                                                                                                   | 16                   |
| 2                                                                                                                       | Decomposition of Value-added by Industry (Forward Linkages)                                                                                                                                                                                                                                                                                                                                                                                                                                                                                                                                                                                                                                                                                                                                                                                                                                                                                                                                                                                                                               | 16                   |
| 2<br>Hong                                                                                                               | Decomposition of Value-added by Industry (Forward Linkages)                                                                                                                                                                                                                                                                                                                                                                                                                                                                                                                                                                                                                                                                                                                                                                                                                                                                                                                                                                                                                               | 16                   |
| 2<br>Hong<br>1.1.1a<br>1.1.1b<br>1.1.2a                                                                                 | Decomposition of Value-added by Industry (Forward Linkages)                                                                                                                                                                                                                                                                                                                                                                                                                                                                                                                                                                                                                                                                                                                                                                                                                                                                                                                                                                                                                               | 16                   |
| 2<br>Hong<br>1.1.1a<br>1.1.1b                                                                                           | Decomposition of Value-added by Industry (Forward Linkages)                                                                                                                                                                                                                                                                                                                                                                                                                                                                                                                                                                                                                                                                                                                                                                                                                                                                                                                                                                                                                               | 16<br>19<br>19<br>19 |
| 2<br>Hong<br>1.1.1a<br>1.1.1b<br>1.1.2a                                                                                 | Decomposition of Value-added by Industry (Forward Linkages)                                                                                                                                                                                                                                                                                                                                                                                                                                                                                                                                                                                                                                                                                                                                                                                                                                                                                                                                                                                                                               | 16<br>19<br>19<br>19 |
| 2<br>Hong<br>1.1.1a<br>1.1.1b<br>1.1.2a<br>1.1.2b                                                                       | Decomposition of Value-added by Industry (Forward Linkages)                                                                                                                                                                                                                                                                                                                                                                                                                                                                                                                                                                                                                                                                                                                                                                                                                                                                                                                                                                                                                               | 161919191919         |
| 2<br>Hong<br>1.1.1a<br>1.1.1b<br>1.1.2a<br>1.1.2b<br>1.1.2c                                                             | Decomposition of Value-added by Industry (Forward Linkages)                                                                                                                                                                                                                                                                                                                                                                                                                                                                                                                                                                                                                                                                                                                                                                                                                                                                                                                                                                                                                               | 161919191920         |
| Hong<br>1.1.1a<br>1.1.1b<br>1.1.2a<br>1.1.2b<br>1.1.2c<br>1.1.3a                                                        | Decomposition of Value-added by Industry (Forward Linkages)                                                                                                                                                                                                                                                                                                                                                                                                                                                                                                                                                                                                                                                                                                                                                                                                                                                                                                                                                                                                                               | 16191919192020       |
| Hong<br>1.1.1a<br>1.1.1b<br>1.1.2a<br>1.1.2b<br>1.1.2c<br>1.1.3a<br>1.1.3b                                              | Decomposition of Value-added by Industry (Forward Linkages)                                                                                                                                                                                                                                                                                                                                                                                                                                                                                                                                                                                                                                                                                                                                                                                                                                                                                                                                                                                                                               | 16191919202020       |
| 2<br>Hong<br>1.1.1a<br>1.1.1b<br>1.1.2a<br>1.1.2b<br>1.1.2c<br>1.1.3a<br>1.1.3b<br>1.1.3c                               | Decomposition of Value-added by Industry (Forward Linkages)                                                                                                                                                                                                                                                                                                                                                                                                                                                                                                                                                                                                                                                                                                                                                                                                                                                                                                                                                                                                                               | 1619191920202020     |
| 2<br>Hong<br>1.1.1a<br>1.1.1b<br>1.1.2a<br>1.1.2b<br>1.1.2c<br>1.1.3a<br>1.1.3b<br>1.1.3c<br>1.1.4a                     | Decomposition of Value-added by Industry (Forward Linkages)  Decomposition of Final Goods Production by Economy/Sector (Backward Linkages)  Kong, China  Gross Domestic Product Scaled to 2010 Levels in Comparison with the Rest of the World, 2010–2017.  Gross Domestic Product Share by 5-Sector Aggregation, 2017.  Gross Domestic Product Trend by Final Consumption Expenditure Components, 2010–2017.  Share of Consumption Expenditure by Final Consumption Expenditure Components, 2010–2017.  Final Consumption Expenditure Total Trend and Shares by 5-Sector Aggregation, 2010–2017.  Gross Total Output Trend and Shares by 5-Sector Aggregation, 2010–2017.  Shares by 5-Sector Aggregation Attributed to Foreign and Domestic Final Demand, 2010 and 2017.  Gross Output by Production Attributed to Foreign and Domestic Demand, 2010–2017.  Intermediate Consumption Shares by 5-Sector Aggregation, 2010–2017.  Intermediate Consumption Ratio to Output by 5-Sector Aggregation, 2010 and 2017.  Shares of Domestic and Imported Intermediate Consumption, 2010–2017. | 1619191920202021     |
| 2<br>Hong<br>1.1.1a<br>1.1.1b<br>1.1.2a<br>1.1.2b<br>1.1.2c<br>1.1.3a<br>1.1.3b<br>1.1.3c<br>1.1.4a<br>1.1.4b           | Decomposition of Value-added by Industry (Forward Linkages)                                                                                                                                                                                                                                                                                                                                                                                                                                                                                                                                                                                                                                                                                                                                                                                                                                                                                                                                                                                                                               | 16191920202121       |
| 2<br>Hong<br>1.1.1a<br>1.1.1b<br>1.1.2a<br>1.1.2b<br>1.1.2c<br>1.1.3a<br>1.1.3b<br>1.1.3c<br>1.1.4a<br>1.1.4b<br>1.1.4c | Decomposition of Value-added by Industry (Forward Linkages)                                                                                                                                                                                                                                                                                                                                                                                                                                                                                                                                                                                                                                                                                                                                                                                                                                                                                                                                                                                                                               | 1619192020202121     |
| 2<br>Hong<br>1.1.1a<br>1.1.1b<br>1.1.2a<br>1.1.2c<br>1.1.3a<br>1.1.3b<br>1.1.3c<br>1.1.4a<br>1.1.4c<br>1.1.4d           | Decomposition of Value-added by Industry (Forward Linkages)                                                                                                                                                                                                                                                                                                                                                                                                                                                                                                                                                                                                                                                                                                                                                                                                                                                                                                                                                                                                                               | 1619192020212121     |