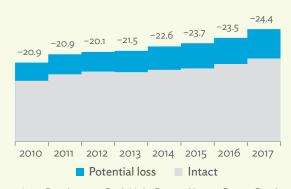

n Gross Value Added, Figure 1.2.4a: Potential Decline in Gross Output, 2010-2017 (%)



Source: Asian Development Bank Multi-Regional Input-Output Database. Click here for figure data

Figure 1.2.3b: Potential Decline in Gross Value Added **Attributed to Domestic Final Demand,** 2010-2017 (%)



Source: Asian Development Bank Multi-Regional Input-Output Database. Click here for figure data

2010-2017 (%)



Source: Asian Development Bank Multi-Regional Input-Output Database. Click here for figure data

Figure 1.2.4b: Potential Decline in Gross Output Attributed to Domestic Final Demand, 2010-2017 (%)



Source: Asian Development Bank Multi-Regional Input-Output Database. Click here for figure data

Figure 1.2.3c: Potential Decline in Gross Value Added Attributed to Exports, 2010–2017 (%)



Source: Asian Development Bank Multi-Regional Input-Output Database. Click here for figure data

Figure 1.2.4c: Potential Decline in Gross Output Attributed to Exports, 2010-2017 (%)



Source: Asian Development Bank Multi-Regional Input-Output Database. Click here for figure data

Table 1.2.1: Input-Output Backward Linkage

| Industry                                                      | 2010              | 2011  | 201.2 | 201.3 | 2014  | 201.5 | 2016  | 2017               |
|---------------------------------------------------------------|-------------------|-------|-------|-------|-------|-------|-------|--------------------|
| Agriculture, hunting, forestry, and fishing                   | 0.965             | 0.982 | 0.953 | 0.942 | 0.925 | 0.915 | 0.904 | 0.903              |
| Mini