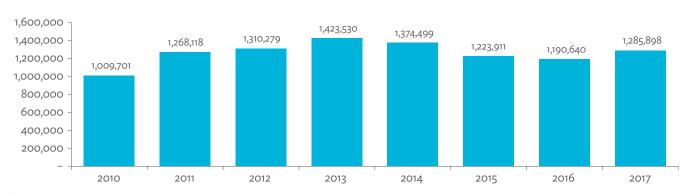

#### Tables, continued

|                                                                                                                         | Production Attributable to Domestic Linkages by Sector, 2010–2017                                                                                                                                                                                                                                                                                                                                                                                                                                                                                                                                                                                                                                                                                                                                                                                                                                                                                                                                                                                                                         | 154                  |
|-------------------------------------------------------------------------------------------------------------------------|-------------------------------------------------------------------------------------------------------------------------------------------------------------------------------------------------------------------------------------------------------------------------------------------------------------------------------------------------------------------------------------------------------------------------------------------------------------------------------------------------------------------------------------------------------------------------------------------------------------------------------------------------------------------------------------------------------------------------------------------------------------------------------------------------------------------------------------------------------------------------------------------------------------------------------------------------------------------------------------------------------------------------------------------------------------------------------------------|----------------------|
| 6.3.2                                                                                                                   | Production Attributable to Linkages with the Rest of the World by Sector, 2010–2017                                                                                                                                                                                                                                                                                                                                                                                                                                                                                                                                                                                                                                                                                                                                                                                                                                                                                                                                                                                                       | 154                  |
| 6.3.3                                                                                                                   | Net Intraregional Multipliers (M1), 2010–2017                                                                                                                                                                                                                                                                                                                                                                                                                                                                                                                                                                                                                                                                                                                                                                                                                                                                                                                                                                                                                                             | 155                  |
| 6.3.4                                                                                                                   | Net Interregional Multipliers (M2), 2010–2017                                                                                                                                                                                                                                                                                                                                                                                                                                                                                                                                                                                                                                                                                                                                                                                                                                                                                                                                                                                                                                             | 156                  |
| 6.3.5                                                                                                                   | Net Feedback Multipliers (M3), 2010–2017                                                                                                                                                                                                                                                                                                                                                                                                                                                                                                                                                                                                                                                                                                                                                                                                                                                                                                                                                                                                                                                  | 157                  |
| 6.3.6                                                                                                                   | Comparison of Exports in Gross and Value-Added Terms, 2010–2017                                                                                                                                                                                                                                                                                                                                                                                                                                                                                                                                                                                                                                                                                                                                                                                                                                                                                                                                                                                                                           | 158                  |
| 6.3.7                                                                                                                   | Comparison of Revealed Comparative Advantage Measures in Gross and Value-Added Terms, 2010–201                                                                                                                                                                                                                                                                                                                                                                                                                                                                                                                                                                                                                                                                                                                                                                                                                                                                                                                                                                                            | 7 158                |
| APP                                                                                                                     | ENDIX TABLES                                                                                                                                                                                                                                                                                                                                                                                                                                                                                                                                                                                                                                                                                                                                                                                                                                                                                                                                                                                                                                                                              |                      |
| A1.1                                                                                                                    | Hong Kong, China Input–Output Table, 2010                                                                                                                                                                                                                                                                                                                                                                                                                                                                                                                                                                                                                                                                                                                                                                                                                                                                                                                                                                                                                                                 |                      |
| A1.2                                                                                                                    | Hong Kong, China Input–Output Table, 2017                                                                                                                                                                                                                                                                                                                                                                                                                                                                                                                                                                                                                                                                                                                                                                                                                                                                                                                                                                                                                                                 | 175                  |
| A2.1                                                                                                                    | Japan Input–Output Table, 2010                                                                                                                                                                                                                                                                                                                                                                                                                                                                                                                                                                                                                                                                                                                                                                                                                                                                                                                                                                                                                                                            | 186                  |
| A2.2                                                                                                                    | Japan Input–Output Table, 2017                                                                                                                                                                                                                                                                                                                                                                                                                                                                                                                                                                                                                                                                                                                                                                                                                                                                                                                                                                                                                                                            | 196                  |
| A3.1                                                                                                                    | Mongolia Input–Output Table, 2010                                                                                                                                                                                                                                                                                                                                                                                                                                                                                                                                                                                                                                                                                                                                                                                                                                                                                                                                                                                                                                                         | 207                  |
| A3.2                                                                                                                    | Mongolia Input–Output Table, 2017                                                                                                                                                                                                                                                                                                                                                                                                                                                                                                                                                                                                                                                                                                                                                                                                                                                                                                                                                                                                                                                         | 217                  |
| A4.1                                                                                                                    | People's Republic of China Input-Output Table, 2010                                                                                                                                                                                                                                                                                                                                                                                                                                                                                                                                                                                                                                                                                                                                                                                                                                                                                                                                                                                                                                       |                      |
| A4.2                                                                                                                    | People's Republic of China Input-Output Table, 2017                                                                                                                                                                                                                                                                                                                                                                                                                                                                                                                                                                                                                                                                                                                                                                                                                                                                                                                                                                                                                                       | 238                  |
| A5.1                                                                                                                    | Republic of Korea Input-Output Table, 2010                                                                                                                                                                                                                                                                                                                                                                                                                                                                                                                                                                                                                                                                                                                                                                                                                                                                                                                                                                                                                                                | 249                  |
| A5.2                                                                                                                    | Republic of Korea Input-Output Table, 2017                                                                                                                                                                                                                                                                                                                                                                                                                                                                                                                                                                                                                                                                                                                                                                                                                                                                                                                                                                                                                                                | 259                  |
| A6.1                                                                                                                    | Taipei,China Input-Output Table, 2010                                                                                                                                                                                                                                                                                                                                                                                                                                                                                                                                                                                                                                                                                                                                                                                                                                                                                                                                                                                                                                                     | 270                  |
| A6.2                                                                                                                    | Taipei,China Input-Output Table, 2017                                                                                                                                                                                                                                                                                                                                                                                                                                                                                                                                                                                                                                                                                                                                                                                                                                                                                                                                                                                                                                                     | 280                  |
| FIGU                                                                                                                    | IDEC                                                                                                                                                                                                                                                                                                                                                                                                                                                                                                                                                                                                                                                                                                                                                                                                                                                                                                                                                                                                                                                                                      |                      |
|                                                                                                                         |                                                                                                                                                                                                                                                                                                                                                                                                                                                                                                                                                                                                                                                                                                                                                                                                                                                                                                                                                                                                                                                                                           |                      |
| 1                                                                                                                       | Decomposition of Value-added by Industry (Forward Linkages)                                                                                                                                                                                                                                                                                                                                                                                                                                                                                                                                                                                                                                                                                                                                                                                                                                                                                                                                                                                                                               |                      |
| 1                                                                                                                       |                                                                                                                                                                                                                                                                                                                                                                                                                                                                                                                                                                                                                                                                                                                                                                                                                                                                                                                                                                                                                                                                                           |                      |
| 2                                                                                                                       | Decomposition of Value-added by Industry (Forward Linkages)  Decomposition of Final Goods Production by Economy/Sector (Backward Linkages)  Kong, China                                                                                                                                                                                                                                                                                                                                                                                                                                                                                                                                                                                                                                                                                                                                                                                                                                                                                                                                   | 16                   |
| 2                                                                                                                       | Decomposition of Value-added by Industry (Forward Linkages)                                                                                                                                                                                                                                                                                                                                                                                                                                                                                                                                                                                                                                                                                                                                                                                                                                                                                                                                                                                                                               | 16                   |
| 2<br>Hong                                                                                                               | Decomposition of Value-added by Industry (Forward Linkages)                                                                                                                                                                                                                                                                                                                                                                                                                                                                                                                                                                                                                                                                                                                                                                                                                                                                                                                                                                                                                               | 16                   |
| 2<br>Hong<br>1.1.1a<br>1.1.1b<br>1.1.2a                                                                                 | Decomposition of Value-added by Industry (Forward Linkages)                                                                                                                                                                                                                                                                                                                                                                                                                                                                                                                                                                                                                                                                                                                                                                                                                                                                                                                                                                                                                               | 16                   |
| 2<br>Hong<br>1.1.1a<br>1.1.1b                                                                                           | Decomposition of Value-added by Industry (Forward Linkages)                                                                                                                                                                                                                                                                                                                                                                                                                                                                                                                                                                                                                                                                                                                                                                                                                                                                                                                                                                                                                               | 16<br>19<br>19<br>19 |
| 2<br>Hong<br>1.1.1a<br>1.1.1b<br>1.1.2a                                                                                 | Decomposition of Value-added by Industry (Forward Linkages)                                                                                                                                                                                                                                                                                                                                                                                                                                                                                                                                                                                                                                                                                                                                                                                                                                                                                                                                                                                                                               | 16<br>19<br>19<br>19 |
| 2<br>Hong<br>1.1.1a<br>1.1.1b<br>1.1.2a<br>1.1.2b                                                                       | Decomposition of Value-added by Industry (Forward Linkages)                                                                                                                                                                                                                                                                                                                                                                                                                                                                                                                                                                                                                                                                                                                                                                                                                                                                                                                                                                                                                               | 161919191919         |
| 2<br>Hong<br>1.1.1a<br>1.1.1b<br>1.1.2a<br>1.1.2b<br>1.1.2c                                                             | Decomposition of Value-added by Industry (Forward Linkages)                                                                                                                                                                                                                                                                                                                                                                                                                                                                                                                                                                                                                                                                                                                                                                                                                                                                                                                                                                                                                               | 161919191920         |
| Hong<br>1.1.1a<br>1.1.1b<br>1.1.2a<br>1.1.2b<br>1.1.2c<br>1.1.3a                                                        | Decomposition of Value-added by Industry (Forward Linkages)                                                                                                                                                                                                                                                                                                                                                                                                                                                                                                                                                                                                                                                                                                                                                                                                                                                                                                                                                                                                                               | 16191919192020       |
| Hong<br>1.1.1a<br>1.1.1b<br>1.1.2a<br>1.1.2b<br>1.1.2c<br>1.1.3a<br>1.1.3b                                              | Decomposition of Value-added by Industry (Forward Linkages)                                                                                                                                                                                                                                                                                                                                                                                                                                                                                                                                                                                                                                                                                                                                                                                                                                                                                                                                                                                                                               | 16191919202020       |
| 2<br>Hong<br>1.1.1a<br>1.1.1b<br>1.1.2a<br>1.1.2b<br>1.1.2c<br>1.1.3a<br>1.1.3b<br>1.1.3c                               | Decomposition of Value-added by Industry (Forward Linkages)                                                                                                                                                                                                                                                                                                                                                                                                                                                                                                                                                                                                                                                                                                                                                                                                                                                                                                                                                                                                                               | 1619191920202020     |
| 2<br>Hong<br>1.1.1a<br>1.1.1b<br>1.1.2a<br>1.1.2b<br>1.1.2c<br>1.1.3a<br>1.1.3b<br>1.1.3c<br>1.1.4a                     | Decomposition of Value-added by Industry (Forward Linkages)  Decomposition of Final Goods Production by Economy/Sector (Backward Linkages)  Kong, China  Gross Domestic Product Scaled to 2010 Levels in Comparison with the Rest of the World, 2010–2017.  Gross Domestic Product Share by 5-Sector Aggregation, 2017.  Gross Domestic Product Trend by Final Consumption Expenditure Components, 2010–2017.  Share of Consumption Expenditure by Final Consumption Expenditure Components, 2010–2017.  Final Consumption Expenditure Total Trend and Shares by 5-Sector Aggregation, 2010–2017.  Gross Total Output Trend and Shares by 5-Sector Aggregation, 2010–2017.  Shares by 5-Sector Aggregation Attributed to Foreign and Domestic Final Demand, 2010 and 2017.  Gross Output by Production Attributed to Foreign and Domestic Demand, 2010–2017.  Intermediate Consumption Shares by 5-Sector Aggregation, 2010–2017.  Intermediate Consumption Ratio to Output by 5-Sector Aggregation, 2010 and 2017.  Shares of Domestic and Imported Intermediate Consumption, 2010–2017. | 1619191920202021     |
| 2<br>Hong<br>1.1.1a<br>1.1.1b<br>1.1.2a<br>1.1.2b<br>1.1.2c<br>1.1.3a<br>1.1.3b<br>1.1.3c<br>1.1.4a<br>1.1.4b           | Decomposition of Value-added by Industry (Forward Linkages)                                                                                                                                                                                                                                                                                                                                                                                                                                                                                                                                                                                                                                                                                                                                                                                                                                                                                                                                                                                                                               | 16191920202121       |
| 2<br>Hong<br>1.1.1a<br>1.1.1b<br>1.1.2a<br>1.1.2b<br>1.1.2c<br>1.1.3a<br>1.1.3b<br>1.1.3c<br>1.1.4a<br>1.1.4b<br>1.1.4c | Decomposition of Value-added by Industry (Forward Linkages)                                                                                                                                                                                                                                                                                                                                                                                                                                                                                                                                                                                                                                                                                                                                                                                                                                                                                                                                                                                                                               | 1619192020202121     |
| 2<br>Hong<br>1.1.1a<br>1.1.1b<br>1.1.2a<br>1.1.2c<br>1.1.3a<br>1.1.3b<br>1.1.3c<br>1.1.4a<br>1.1.4c<br>1.1.4d           | Decomposition of Value-added by Industry (Forward Linkages)                                                                                                                                                                                                                                                                                                                                                                                                                                                                                                                                                                                                                                                                                                                                                                                                                                                                                                                                                                                                                               | 1619192020212121     |