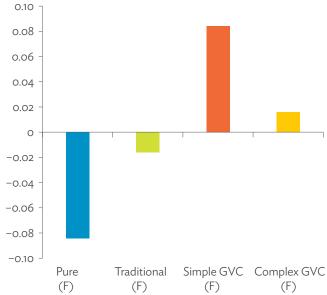

re 3.4.2: Trade in Value-Added by Industry, 2017 (\$ million)



\$ = United States dollar, ICT = information and communication technology. Source: Asian Development Bank Multi-Regional Input-Output Database.

Figure 3.4.3: Trade in Value-Added, 2010–2017 (\$ million)



\$ = United States dollar. Source: Asian Development Bank Multi-Regional Input-Output Database.

Click here for figure data

Figure 3.4.4: Trends in Production Activities as a Share of Gross Domestic Product, by Type of Value-Added Creation Activities Based on Forward Linkages, 2010–2017 (%)



GVC = global value chain. Source: Asian Development Bank Multi-Regional Input-Output Database.

Figure 3.4.5: Structural Changes from 2010 to 2017 in Different Types of Value-Added Creation Activities Based on Forward Linkages (%)



GVC = global value chain.

Note: Share in 2017 minus share in 2010, in percentage points. Source: Asian Development Bank Multi-Regional Input-Output Database.

Click here for figure data

Figure 3.4.6: Simple Global Value Chain Production Activities as a Share of Total Global Value Chain Production Activities Based on Forward Linkages, 2010–2017 (%)



GVC = global value chain.

Source: Asian Development Bank Multi-Regional Input-Output Database.

Click here for figure data

Figure 3.4.8: Structural Changes from 2010 to 2017 in Different Types of Value-Added Creation Activities Based on Backward Linkages



GVC = global value chain.

Note: Share in 2017 minus share in 2010, in percentage points. Source: Asian Development Bank Multi-Regional Input-Output Database.

Click here for figure d