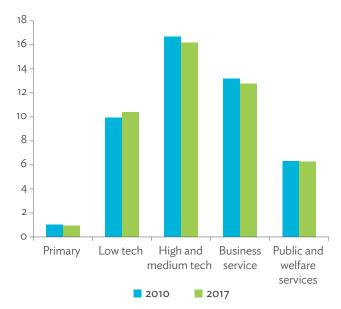

#### Tables, continued

|                                                                                                                         | Production Attributable to Domestic Linkages by Sector, 2010–2017                                                                                                                                                                                                                                                                                                                                                                                                                                                                                                                                                                                                                                                                                                                                                                                                                                                                                                                                                                                                                         | 154                  |
|-------------------------------------------------------------------------------------------------------------------------|-------------------------------------------------------------------------------------------------------------------------------------------------------------------------------------------------------------------------------------------------------------------------------------------------------------------------------------------------------------------------------------------------------------------------------------------------------------------------------------------------------------------------------------------------------------------------------------------------------------------------------------------------------------------------------------------------------------------------------------------------------------------------------------------------------------------------------------------------------------------------------------------------------------------------------------------------------------------------------------------------------------------------------------------------------------------------------------------|----------------------|
| 6.3.2                                                                                                                   | Production Attributable to Linkages with the Rest of the World by Sector, 2010–2017                                                                                                                                                                                                                                                                                                                                                                                                                                                                                                                                                                                                                                                                                                                                                                                                                                                                                                                                                                                                       | 154                  |
| 6.3.3                                                                                                                   | Net Intraregional Multipliers (M1), 2010–2017                                                                                                                                                                                                                                                                                                                                                                                                                                                                                                                                                                                                                                                                                                                                                                                                                                                                                                                                                                                                                                             | 155                  |
| 6.3.4                                                                                                                   | Net Interregional Multipliers (M2), 2010–2017                                                                                                                                                                                                                                                                                                                                                                                                                                                                                                                                                                                                                                                                                                                                                                                                                                                                                                                                                                                                                                             | 156                  |
| 6.3.5                                                                                                                   | Net Feedback Multipliers (M3), 2010–2017                                                                                                                                                                                                                                                                                                                                                                                                                                                                                                                                                                                                                                                                                                                                                                                                                                                                                                                                                                                                                                                  | 157                  |
| 6.3.6                                                                                                                   | Comparison of Exports in Gross and Value-Added Terms, 2010–2017                                                                                                                                                                                                                                                                                                                                                                                                                                                                                                                                                                                                                                                                                                                                                                                                                                                                                                                                                                                                                           | 158                  |
| 6.3.7                                                                                                                   | Comparison of Revealed Comparative Advantage Measures in Gross and Value-Added Terms, 2010–201                                                                                                                                                                                                                                                                                                                                                                                                                                                                                                                                                                                                                                                                                                                                                                                                                                                                                                                                                                                            | 7 158                |
| APP                                                                                                                     | ENDIX TABLES                                                                                                                                                                                                                                                                                                                                                                                                                                                                                                                                                                                                                                                                                                                                                                                                                                                                                                                                                                                                                                                                              |                      |
| A1.1                                                                                                                    | Hong Kong, China Input–Output Table, 2010                                                                                                                                                                                                                                                                                                                                                                                                                                                                                                                                                                                                                                                                                                                                                                                                                                                                                                                                                                                                                                                 |                      |
| A1.2                                                                                                                    | Hong Kong, China Input–Output Table, 2017                                                                                                                                                                                                                                                                                                                                                                                                                                                                                                                                                                                                                                                                                                                                                                                                                                                                                                                                                                                                                                                 | 175                  |
| A2.1                                                                                                                    | Japan Input–Output Table, 2010                                                                                                                                                                                                                                                                                                                                                                                                                                                                                                                                                                                                                                                                                                                                                                                                                                                                                                                                                                                                                                                            | 186                  |
| A2.2                                                                                                                    | Japan Input–Output Table, 2017                                                                                                                                                                                                                                                                                                                                                                                                                                                                                                                                                                                                                                                                                                                                                                                                                                                                                                                                                                                                                                                            | 196                  |
| A3.1                                                                                                                    | Mongolia Input–Output Table, 2010                                                                                                                                                                                                                                                                                                                                                                                                                                                                                                                                                                                                                                                                                                                                                                                                                                                                                                                                                                                                                                                         | 207                  |
| A3.2                                                                                                                    | Mongolia Input–Output Table, 2017                                                                                                                                                                                                                                                                                                                                                                                                                                                                                                                                                                                                                                                                                                                                                                                                                                                                                                                                                                                                                                                         | 217                  |
| A4.1                                                                                                                    | People's Republic of China Input-Output Table, 2010                                                                                                                                                                                                                                                                                                                                                                                                                                                                                                                                                                                                                                                                                                                                                                                                                                                                                                                                                                                                                                       |                      |
| A4.2                                                                                                                    | People's Republic of China Input-Output Table, 2017                                                                                                                                                                                                                                                                                                                                                                                                                                                                                                                                                                                                                                                                                                                                                                                                                                                                                                                                                                                                                                       | 238                  |
| A5.1                                                                                                                    | Republic of Korea Input-Output Table, 2010                                                                                                                                                                                                                                                                                                                                                                                                                                                                                                                                                                                                                                                                                                                                                                                                                                                                                                                                                                                                                                                | 249                  |
| A5.2                                                                                                                    | Republic of Korea Input-Output Table, 2017                                                                                                                                                                                                                                                                                                                                                                                                                                                                                                                                                                                                                                                                                                                                                                                                                                                                                                                                                                                                                                                | 259                  |
| A6.1                                                                                                                    | Taipei,China Input-Output Table, 2010                                                                                                                                                                                                                                                                                                                                                                                                                                                                                                                                                                                                                                                                                                                                                                                                                                                                                                                                                                                                                                                     | 270                  |
| A6.2                                                                                                                    | Taipei,China Input-Output Table, 2017                                                                                                                                                                                                                                                                                                                                                                                                                                                                                                                                                                                                                                                                                                                                                                                                                                                                                                                                                                                                                                                     | 280                  |
| FIGU                                                                                                                    | IDEC                                                                                                                                                                                                                                                                                                                                                                                                                                                                                                                                                                                                                                                                                                                                                                                                                                                                                                                                                                                                                                                                                      |                      |
|                                                                                                                         |                                                                                                                                                                                                                                                                                                                                                                                                                                                                                                                                                                                                                                                                                                                                                                                                                                                                                                                                                                                                                                                                                           |                      |
| 1                                                                                                                       | Decomposition of Value-added by Industry (Forward Linkages)                                                                                                                                                                                                                                                                                                                                                                                                                                                                                                                                                                                                                                                                                                                                                                                                                                                                                                                                                                                                                               |                      |
| 1                                                                                                                       |                                                                                                                                                                                                                                                                                                                                                                                                                                                                                                                                                                                                                                                                                                                                                                                                                                                                                                                                                                                                                                                                                           |                      |
| 2                                                                                                                       | Decomposition of Value-added by Industry (Forward Linkages)  Decomposition of Final Goods Production by Economy/Sector (Backward Linkages)  Kong, China                                                                                                                                                                                                                                                                                                                                                                                                                                                                                                                                                                                                                                                                                                                                                                                                                                                                                                                                   | 16                   |
| 2                                                                                                                       | Decomposition of Value-added by Industry (Forward Linkages)                                                                                                                                                                                                                                                                                                                                                                                                                                                                                                                                                                                                                                                                                                                                                                                                                                                                                                                                                                                                                               | 16                   |
| 2<br>Hong                                                                                                               | Decomposition of Value-added by Industry (Forward Linkages)                                                                                                                                                                                                                                                                                                                                                                                                                                                                                                                                                                                                                                                                                                                                                                                                                                                                                                                                                                                                                               | 16                   |
| 2<br>Hong<br>1.1.1a<br>1.1.1b<br>1.1.2a                                                                                 | Decomposition of Value-added by Industry (Forward Linkages)                                                                                                                                                                                                                                                                                                                                                                                                                                                                                                                                                                                                                                                                                                                                                                                                                                                                                                                                                                                                                               | 16                   |
| 2<br>Hong<br>1.1.1a<br>1.1.1b                                                                                           | Decomposition of Value-added by Industry (Forward Linkages)                                                                                                                                                                                                                                                                                                                                                                                                                                                                                                                                                                                                                                                                                                                                                                                                                                                                                                                                                                                                                               | 16<br>19<br>19<br>19 |
| 2<br>Hong<br>1.1.1a<br>1.1.1b<br>1.1.2a                                                                                 | Decomposition of Value-added by Industry (Forward Linkages)                                                                                                                                                                                                                                                                                                                                                                                                                                                                                                                                                                                                                                                                                                                                                                                                                                                                                                                                                                                                                               | 16<br>19<br>19<br>19 |
| 2<br>Hong<br>1.1.1a<br>1.1.1b<br>1.1.2a<br>1.1.2b                                                                       | Decomposition of Value-added by Industry (Forward Linkages)                                                                                                                                                                                                                                                                                                                                                                                                                                                                                                                                                                                                                                                                                                                                                                                                                                                                                                                                                                                                                               | 161919191919         |
| 2<br>Hong<br>1.1.1a<br>1.1.1b<br>1.1.2a<br>1.1.2b<br>1.1.2c                                                             | Decomposition of Value-added by Industry (Forward Linkages)                                                                                                                                                                                                                                                                                                                                                                                                                                                                                                                                                                                                                                                                                                                                                                                                                                                                                                                                                                                                                               | 161919191920         |
| Hong<br>1.1.1a<br>1.1.1b<br>1.1.2a<br>1.1.2b<br>1.1.2c<br>1.1.3a                                                        | Decomposition of Value-added by Industry (Forward Linkages)                                                                                                                                                                                                                                                                                                                                                                                                                                                                                                                                                                                                                                                                                                                                                                                                                                                                                                                                                                                                                               | 16191919192020       |
| Hong<br>1.1.1a<br>1.1.1b<br>1.1.2a<br>1.1.2b<br>1.1.2c<br>1.1.3a<br>1.1.3b                                              | Decomposition of Value-added by Industry (Forward Linkages)                                                                                                                                                                                                                                                                                                                                                                                                                                                                                                                                                                                                                                                                                                                                                                                                                                                                                                                                                                                                                               | 16191919202020       |
| 2<br>Hong<br>1.1.1a<br>1.1.1b<br>1.1.2a<br>1.1.2b<br>1.1.2c<br>1.1.3a<br>1.1.3b<br>1.1.3c                               | Decomposition of Value-added by Industry (Forward Linkages)                                                                                                                                                                                                                                                                                                                                                                                                                                                                                                                                                                                                                                                                                                                                                                                                                                                                                                                                                                                                                               | 1619191920202020     |
| 2<br>Hong<br>1.1.1a<br>1.1.1b<br>1.1.2a<br>1.1.2b<br>1.1.2c<br>1.1.3a<br>1.1.3b<br>1.1.3c<br>1.1.4a                     | Decomposition of Value-added by Industry (Forward Linkages)  Decomposition of Final Goods Production by Economy/Sector (Backward Linkages)  Kong, China  Gross Domestic Product Scaled to 2010 Levels in Comparison with the Rest of the World, 2010–2017.  Gross Domestic Product Share by 5-Sector Aggregation, 2017.  Gross Domestic Product Trend by Final Consumption Expenditure Components, 2010–2017.  Share of Consumption Expenditure by Final Consumption Expenditure Components, 2010–2017.  Final Consumption Expenditure Total Trend and Shares by 5-Sector Aggregation, 2010–2017.  Gross Total Output Trend and Shares by 5-Sector Aggregation, 2010–2017.  Shares by 5-Sector Aggregation Attributed to Foreign and Domestic Final Demand, 2010 and 2017.  Gross Output by Production Attributed to Foreign and Domestic Demand, 2010–2017.  Intermediate Consumption Shares by 5-Sector Aggregation, 2010–2017.  Intermediate Consumption Ratio to Output by 5-Sector Aggregation, 2010 and 2017.  Shares of Domestic and Imported Intermediate Consumption, 2010–2017. | 1619191920202021     |
| 2<br>Hong<br>1.1.1a<br>1.1.1b<br>1.1.2a<br>1.1.2b<br>1.1.2c<br>1.1.3a<br>1.1.3b<br>1.1.3c<br>1.1.4a<br>1.1.4b           | Decomposition of Value-added by Industry (Forward Linkages)                                                                                                                                                                                                                                                                                                                                                                                                                                                                                                                                                                                                                                                                                                                                                                                                                                                                                                                                                                                                                               | 16191920202121       |
| 2<br>Hong<br>1.1.1a<br>1.1.1b<br>1.1.2a<br>1.1.2b<br>1.1.2c<br>1.1.3a<br>1.1.3b<br>1.1.3c<br>1.1.4a<br>1.1.4b<br>1.1.4c | Decomposition of Value-added by Industry (Forward Linkages)                                                                                                                                                                                                                                                                                                                                                                                                                                                                                                                                                                                                                                                                                                                                                                                                                                                                                                                                                                                                                               | 1619192020202121     |
| 2<br>Hong<br>1.1.1a<br>1.1.1b<br>1.1.2a<br>1.1.2c<br>1.1.3a<br>1.1.3b<br>1.1.3c<br>1.1.4a<br>1.1.4c<br>1.1.4d           | Decomposition of Value-added by Industry (Forward Linkages)                                                                                                                                                                                                                                                                                                                                                                                                                                                                                                                                                                                                                                                                                                                                                                                                                                                                                                                                                                                                                               | 1619192020212121     |