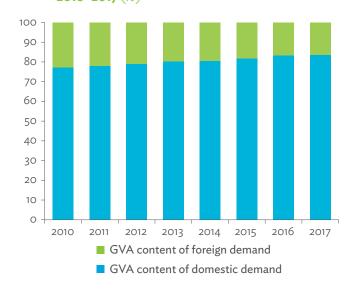

#### Tables, continued

|                                                                                                                         | Production Attributable to Domestic Linkages by Sector, 2010–2017                                                                                                                                                                                                                                                                                                                                                                                                                                                                                                                                                                                                                                                                                                                                                                                                                                                                                                                                                                                                                         | 154                  |
|-------------------------------------------------------------------------------------------------------------------------|-------------------------------------------------------------------------------------------------------------------------------------------------------------------------------------------------------------------------------------------------------------------------------------------------------------------------------------------------------------------------------------------------------------------------------------------------------------------------------------------------------------------------------------------------------------------------------------------------------------------------------------------------------------------------------------------------------------------------------------------------------------------------------------------------------------------------------------------------------------------------------------------------------------------------------------------------------------------------------------------------------------------------------------------------------------------------------------------|----------------------|
| 6.3.2                                                                                                                   | Production Attributable to Linkages with the Rest of the World by Sector, 2010–2017                                                                                                                                                                                                                                                                                                                                                                                                                                                                                                                                                                                                                                                                                                                                                                                                                                                                                                                                                                                                       | 154                  |
| 6.3.3                                                                                                                   | Net Intraregional Multipliers (M1), 2010–2017                                                                                                                                                                                                                                                                                                                                                                                                                                                                                                                                                                                                                                                                                                                                                                                                                                                                                                                                                                                                                                             | 155                  |
| 6.3.4                                                                                                                   | Net Interregional Multipliers (M2), 2010–2017                                                                                                                                                                                                                                                                                                                                                                                                                                                                                                                                                                                                                                                                                                                                                                                                                                                                                                                                                                                                                                             | 156                  |
| 6.3.5                                                                                                                   | Net Feedback Multipliers (M3), 2010–2017                                                                                                                                                                                                                                                                                                                                                                                                                                                                                                                                                                                                                                                                                                                                                                                                                                                                                                                                                                                                                                                  | 157                  |
| 6.3.6                                                                                                                   | Comparison of Exports in Gross and Value-Added Terms, 2010–2017                                                                                                                                                                                                                                                                                                                                                                                                                                                                                                                                                                                                                                                                                                                                                                                                                                                                                                                                                                                                                           | 158                  |
| 6.3.7                                                                                                                   | Comparison of Revealed Comparative Advantage Measures in Gross and Value-Added Terms, 2010–201                                                                                                                                                                                                                                                                                                                                                                                                                                                                                                                                                                                                                                                                                                                                                                                                                                                                                                                                                                                            | 7 158                |
| APP                                                                                                                     | ENDIX TABLES                                                                                                                                                                                                                                                                                                                                                                                                                                                                                                                                                                                                                                                                                                                                                                                                                                                                                                                                                                                                                                                                              |                      |
| A1.1                                                                                                                    | Hong Kong, China Input–Output Table, 2010                                                                                                                                                                                                                                                                                                                                                                                                                                                                                                                                                                                                                                                                                                                                                                                                                                                                                                                                                                                                                                                 |                      |
| A1.2                                                                                                                    | Hong Kong, China Input–Output Table, 2017                                                                                                                                                                                                                                                                                                                                                                                                                                                                                                                                                                                                                                                                                                                                                                                                                                                                                                                                                                                                                                                 | 175                  |
| A2.1                                                                                                                    | Japan Input–Output Table, 2010                                                                                                                                                                                                                                                                                                                                                                                                                                                                                                                                                                                                                                                                                                                                                                                                                                                                                                                                                                                                                                                            | 186                  |
| A2.2                                                                                                                    | Japan Input–Output Table, 2017                                                                                                                                                                                                                                                                                                                                                                                                                                                                                                                                                                                                                                                                                                                                                                                                                                                                                                                                                                                                                                                            | 196                  |
| A3.1                                                                                                                    | Mongolia Input–Output Table, 2010                                                                                                                                                                                                                                                                                                                                                                                                                                                                                                                                                                                                                                                                                                                                                                                                                                                                                                                                                                                                                                                         | 207                  |
| A3.2                                                                                                                    | Mongolia Input–Output Table, 2017                                                                                                                                                                                                                                                                                                                                                                                                                                                                                                                                                                                                                                                                                                                                                                                                                                                                                                                                                                                                                                                         | 217                  |
| A4.1                                                                                                                    | People's Republic of China Input-Output Table, 2010                                                                                                                                                                                                                                                                                                                                                                                                                                                                                                                                                                                                                                                                                                                                                                                                                                                                                                                                                                                                                                       |                      |
| A4.2                                                                                                                    | People's Republic of China Input-Output Table, 2017                                                                                                                                                                                                                                                                                                                                                                                                                                                                                                                                                                                                                                                                                                                                                                                                                                                                                                                                                                                                                                       | 238                  |
| A5.1                                                                                                                    | Republic of Korea Input-Output Table, 2010                                                                                                                                                                                                                                                                                                                                                                                                                                                                                                                                                                                                                                                                                                                                                                                                                                                                                                                                                                                                                                                | 249                  |
| A5.2                                                                                                                    | Republic of Korea Input-Output Table, 2017                                                                                                                                                                                                                                                                                                                                                                                                                                                                                                                                                                                                                                                                                                                                                                                                                                                                                                                                                                                                                                                | 259                  |
| A6.1                                                                                                                    | Taipei,China Input-Output Table, 2010                                                                                                                                                                                                                                                                                                                                                                                                                                                                                                                                                                                                                                                                                                                                                                                                                                                                                                                                                                                                                                                     | 270                  |
| A6.2                                                                                                                    | Taipei,China Input-Output Table, 2017                                                                                                                                                                                                                                                                                                                                                                                                                                                                                                                                                                                                                                                                                                                                                                                                                                                                                                                                                                                                                                                     | 280                  |
| FIGU                                                                                                                    | IDEC                                                                                                                                                                                                                                                                                                                                                                                                                                                                                                                                                                                                                                                                                                                                                                                                                                                                                                                                                                                                                                                                                      |                      |
|                                                                                                                         |                                                                                                                                                                                                                                                                                                                                                                                                                                                                                                                                                                                                                                                                                                                                                                                                                                                                                                                                                                                                                                                                                           |                      |
| 1                                                                                                                       | Decomposition of Value-added by Industry (Forward Linkages)                                                                                                                                                                                                                                                                                                                                                                                                                                                                                                                                                                                                                                                                                                                                                                                                                                                                                                                                                                                                                               |                      |
| 1                                                                                                                       |                                                                                                                                                                                                                                                                                                                                                                                                                                                                                                                                                                                                                                                                                                                                                                                                                                                                                                                                                                                                                                                                                           |                      |
| 2                                                                                                                       | Decomposition of Value-added by Industry (Forward Linkages)  Decomposition of Final Goods Production by Economy/Sector (Backward Linkages)  Kong, China                                                                                                                                                                                                                                                                                                                                                                                                                                                                                                                                                                                                                                                                                                                                                                                                                                                                                                                                   | 16                   |
| 2                                                                                                                       | Decomposition of Value-added by Industry (Forward Linkages)                                                                                                                                                                                                                                                                                                                                                                                                                                                                                                                                                                                                                                                                                                                                                                                                                                                                                                                                                                                                                               | 16                   |
| 2<br>Hong                                                                                                               | Decomposition of Value-added by Industry (Forward Linkages)                                                                                                                                                                                                                                                                                                                                                                                                                                                                                                                                                                                                                                                                                                                                                                                                                                                                                                                                                                                                                               | 16                   |
| 2<br>Hong<br>1.1.1a<br>1.1.1b<br>1.1.2a                                                                                 | Decomposition of Value-added by Industry (Forward Linkages)                                                                                                                                                                                                                                                                                                                                                                                                                                                                                                                                                                                                                                                                                                                                                                                                                                                                                                                                                                                                                               | 16                   |
| 2<br>Hong<br>1.1.1a<br>1.1.1b                                                                                           | Decomposition of Value-added by Industry (Forward Linkages)                                                                                                                                                                                                                                                                                                                                                                                                                                                                                                                                                                                                                                                                                                                                                                                                                                                                                                                                                                                                                               | 16<br>19<br>19<br>19 |
| 2<br>Hong<br>1.1.1a<br>1.1.1b<br>1.1.2a                                                                                 | Decomposition of Value-added by Industry (Forward Linkages)                                                                                                                                                                                                                                                                                                                                                                                                                                                                                                                                                                                                                                                                                                                                                                                                                                                                                                                                                                                                                               | 16<br>19<br>19<br>19 |
| 2<br>Hong<br>1.1.1a<br>1.1.1b<br>1.1.2a<br>1.1.2b                                                                       | Decomposition of Value-added by Industry (Forward Linkages)                                                                                                                                                                                                                                                                                                                                                                                                                                                                                                                                                                                                                                                                                                                                                                                                                                                                                                                                                                                                                               | 161919191919         |
| 2<br>Hong<br>1.1.1a<br>1.1.1b<br>1.1.2a<br>1.1.2b<br>1.1.2c                                                             | Decomposition of Value-added by Industry (Forward Linkages)                                                                                                                                                                                                                                                                                                                                                                                                                                                                                                                                                                                                                                                                                                                                                                                                                                                                                                                                                                                                                               | 161919191920         |
| Hong<br>1.1.1a<br>1.1.1b<br>1.1.2a<br>1.1.2b<br>1.1.2c<br>1.1.3a                                                        | Decomposition of Value-added by Industry (Forward Linkages)                                                                                                                                                                                                                                                                                                                                                                                                                                                                                                                                                                                                                                                                                                                                                                                                                                                                                                                                                                                                                               | 16191919192020       |
| Hong<br>1.1.1a<br>1.1.1b<br>1.1.2a<br>1.1.2b<br>1.1.2c<br>1.1.3a<br>1.1.3b                                              | Decomposition of Value-added by Industry (Forward Linkages)                                                                                                                                                                                                                                                                                                                                                                                                                                                                                                                                                                                                                                                                                                                                                                                                                                                                                                                                                                                                                               | 16191919202020       |
| 2<br>Hong<br>1.1.1a<br>1.1.1b<br>1.1.2a<br>1.1.2b<br>1.1.2c<br>1.1.3a<br>1.1.3b<br>1.1.3c                               | Decomposition of Value-added by Industry (Forward Linkages)                                                                                                                                                                                                                                                                                                                                                                                                                                                                                                                                                                                                                                                                                                                                                                                                                                                                                                                                                                                                                               | 1619191920202020     |
| 2<br>Hong<br>1.1.1a<br>1.1.1b<br>1.1.2a<br>1.1.2b<br>1.1.2c<br>1.1.3a<br>1.1.3b<br>1.1.3c<br>1.1.4a                     | Decomposition of Value-added by Industry (Forward Linkages)  Decomposition of Final Goods Production by Economy/Sector (Backward Linkages)  Kong, China  Gross Domestic Product Scaled to 2010 Levels in Comparison with the Rest of the World, 2010–2017.  Gross Domestic Product Share by 5-Sector Aggregation, 2017.  Gross Domestic Product Trend by Final Consumption Expenditure Components, 2010–2017.  Share of Consumption Expenditure by Final Consumption Expenditure Components, 2010–2017.  Final Consumption Expenditure Total Trend and Shares by 5-Sector Aggregation, 2010–2017.  Gross Total Output Trend and Shares by 5-Sector Aggregation, 2010–2017.  Shares by 5-Sector Aggregation Attributed to Foreign and Domestic Final Demand, 2010 and 2017.  Gross Output by Production Attributed to Foreign and Domestic Demand, 2010–2017.  Intermediate Consumption Shares by 5-Sector Aggregation, 2010–2017.  Intermediate Consumption Ratio to Output by 5-Sector Aggregation, 2010 and 2017.  Shares of Domestic and Imported Intermediate Consumption, 2010–2017. | 1619191920202021     |
| 2<br>Hong<br>1.1.1a<br>1.1.1b<br>1.1.2a<br>1.1.2b<br>1.1.2c<br>1.1.3a<br>1.1.3b<br>1.1.3c<br>1.1.4a<br>1.1.4b           | Decomposition of Value-added by Industry (Forward Linkages)                                                                                                                                                                                                                                                                                                                                                                                                                                                                                                                                                                                                                                                                                                                                                                                                                                                                                                                                                                                                                               | 16191920202121       |
| 2<br>Hong<br>1.1.1a<br>1.1.1b<br>1.1.2a<br>1.1.2b<br>1.1.2c<br>1.1.3a<br>1.1.3b<br>1.1.3c<br>1.1.4a<br>1.1.4b<br>1.1.4c | Decomposition of Value-added by Industry (Forward Linkages)                                                                                                                                                                                                                                                                                                                                                                                                                                                                                                                                                                                                                                                                                                                                                                                                                                                                                                                                                                                                                               | 1619192020202121     |
| 2<br>Hong<br>1.1.1a<br>1.1.1b<br>1.1.2a<br>1.1.2c<br>1.1.3a<br>1.1.3b<br>1.1.3c<br>1.1.4a<br>1.1.4c<br>1.1.4d           | Decomposition of Value-added by Industry (Forward Linkages)                                                                                                                                                                                                                                                                                                                                                                                                                                                                                                                                                                                                                                                                                                                                                                                                                                                                                                                                                                                                                               | 1619192020212121     |