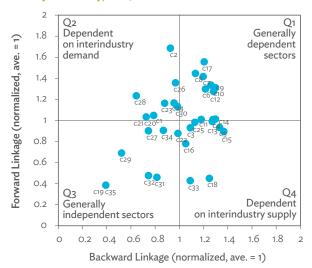

# TABLES, FIGURES, AND BOXES

| TAB   | LES                                                                                   |                |
|-------|---------------------------------------------------------------------------------------|----------------|
| 1     | Example of an Input-Output Table                                                      |                |
| 2     | Sector Aggregation Used in Input-Output Tables                                        |                |
| 3     | Multiregional Input-Output Table                                                      | 1              |
| Hong  | g Kong, China                                                                         |                |
| 1.1.1 | Gross Value Added Multipliers                                                         | 2              |
| 1.1.2 | Import Multipliers                                                                    | 2              |
| 1.1.3 | Output Multipliers                                                                    | 2              |
| 1.2.1 | Input-Output Backward Linkage                                                         | 2              |
| 1.2.2 | Input-Output Forward Linkage                                                          | 29             |
| 1.3.1 | Production Attributable to Domestic Linkages by Sector, 2010–2017                     | 34             |
| 1.3.2 | Production Attributable to Linkages with the Rest of the World by Sector, 2010–2017   | 34             |
| 1.3.3 | Net Intraregional Multipliers (M1), 2010–2017                                         | 3              |
| 1.3.4 | Net Interregional Multipliers (M2), 2010–2017                                         | 36             |
| 1.3.5 | Net Feedback Multipliers (M3), 2010–2017                                              | 3              |
| 1.3.6 | Comparison of Exports in Gross and Value-Added Terms, 2010–2017                       | 38             |
| 1.3.7 | Comparison of Revealed Comparative Advantage Measures in Gross and Value-Added Terms, |                |
|       | 2010-2017                                                                             | 38             |
| Japai | n                                                                                     |                |
| 2.1.1 | Gross Value Added Multipliers                                                         | 4 <sup>.</sup> |
| 2.1.2 | Import Multipliers                                                                    | -              |
| 2.1.3 | Output Multipliers                                                                    | 49             |
| 2.2.1 | Input-Output Backward Linkage                                                         | 5              |
| 2.2.2 | Input-Output Forward Linkage                                                          | _              |
| 2.3.1 | Production Attributable to Domestic Linkages by Sector, 2010–2017                     |                |
| 2.3.2 | Production Attributable to Linkages with the Rest of the World by Sector, 2010–2017   |                |
| 2.3.3 | Net Intraregional Multipliers (M1), 2010–2017                                         | 59             |
| 2.3.4 | Net Interregional Multipliers (M2), 2010–2017                                         | 60             |
| 2.3.5 | Net Feedback Multipliers (M3), 2010–2017                                              | 6              |
| 2.3.6 | Comparison of Exports in Gross and Value-Added Terms, 2010–2017                       | 6              |
| 2.3.7 | Comparison of Revealed Comparative Advantage Measures in Gross and Value-Added Terms, |                |
|       | 2010-2017                                                                             | 62             |
| Mong  | golia                                                                                 |                |
| 3.1.1 | Gross Value Added Multipliers                                                         | 7              |
| 3.1.2 | Import Multipliers                                                                    | 7              |
| 3.1.3 | Output Multipliers                                                                    | 7              |

#### Tables, continued

| 3.2.1          | Input-Output Backward Linkage                                                         | 76  |
|----------------|---------------------------------------------------------------------------------------|-----|
| 3.2.2          | Input-Output Forward Linkage                                                          | 77  |
| 3.3.1          | Production Attributable to Domestic Linkages by Sector, 2010–2017                     | 82  |
| 3.3.2          | Production Attributable to Linkages with the Rest of the World by Sector, 2010–2017   | 82  |
| 3.3.3          | Net Intraregional Multipliers (M1), 2010–2017                                         | 83  |
| 3.3.4          | Net Interregional Multipliers (M2), 2010–2017                                         | 84  |
| 3.3.5          | Net Feedback Multipliers (M <sub>3</sub> ), 2010–2017                                 |     |
| 3.3.6          | Comparison of Exports in Gross and Value-Added Terms, 2010–2017                       | 86  |
| 3.3.7          | Comparison of Revealed Comparative Advantage Measures in Gross and Value-Added Terms, | 86  |
| Doord          |                                                                                       |     |
|                | e's Republic of China  Cross Value Added Multiplians                                  | 0.5 |
| 4.1.1          | Gross Value Added Multipliers                                                         |     |
| 4.1.2          | Import Multipliers                                                                    | -   |
| 4.1.3          | Output Multipliers                                                                    |     |
| 4.2.1          | Input-Output Backward LinkageInput-Output Forward Linkage                             |     |
| 4.2.2          | Production Attributable to Domestic Linkages by Sector, 2010–2017                     |     |
| 4.3.1          | Production Attributable to Domestic Linkages by Sector, 2010–2017                     |     |
| 4.3.2          | Net Intraregional Multipliers (M1), 2010–2017                                         |     |
| 4.3.3          | Net Interregional Multipliers (M2), 2010–2017                                         | -   |
| 4.3.4          | Net Feedback Multipliers (M3), 2010–2017                                              |     |
| 4.3.5<br>4.3.6 | Comparison of Exports in Gross and Value-Added Terms, 2010–2017                       |     |
|                | Comparison of Revealed Comparative Advantage Measures in Gross and Value-Added Terms, | 110 |
| 4.3.7          | 2010–2017                                                                             | 110 |
| Renul          | blic of Korea                                                                         |     |
| 5.1.1          | Gross Value Added Multipliers                                                         | 110 |
| 5.1.2          | Import Multipliers                                                                    |     |
| 5.1.3          | Output Multipliers                                                                    |     |
| 5.2.1          | Input-Output Backward Linkage                                                         |     |
| 5.2.2          | Input-Output Forward Linkage                                                          | -   |
| 5.3.1          | Production Attributable to Domestic Linkages by Sector, 2010–2017                     | _   |
| 5.3.2          | Production Attributable to Linkages with the Rest of the World by Sector, 2010–2017   |     |
| 5.3.3          | Net Intraregional Multipliers (M1), 2010–2017                                         |     |
| 5.3.4          | Net Interregional Multipliers (M2), 2010–2017                                         |     |
| 5.3.5          | Net Feedback Multipliers (M3), 2010–2017                                              |     |
| 5.3.6          | Comparison of Exports in Gross and Value-Added Terms, 2010–2017                       | 134 |
| 5.3.7          | Comparison of Revealed Comparative Advantage Measures in Gross and Value-Added Terms, |     |
|                | 2010–2017                                                                             | 134 |
| Taipe          | i,China                                                                               |     |
| 6.1.1          | Gross Value Added Multipliers                                                         |     |
| 6.1.2          | Import Multipliers                                                                    |     |
| 6.1.3          | Output Multipliers                                                                    |     |
| 6.2.1          | Input-Output Backward Linkage                                                         |     |
| 6.2.2          | Input-Output Forward Linkage                                                          | 149 |
|                |                                                                                       |     |