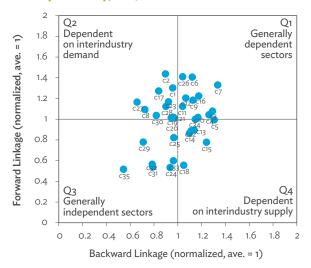

5.2.1a: Patterns of Interindustry Transactions
Based on the Domestic Consumption Matrix, 2010



ICT = information and communication technology.

Source: Asian Development Bank Multi-Regional Input-Output Database.

Click here for figure data

Figure 5.2.2a: Backward and Forward Linkages by Industry, 2010



Note: Mapping of sectors based on normalized backward and forward linkages. Source: Asian Development Bank Multi-Regional Input-Output Database.

Click here for figure data

Figure 5.2.1b: Patterns of Interindustry Transactions
Based on the Domestic Consumption Matrix, 2017



ICT = information and communication technology.

Source: Asian Development Bank Multi-Regional Input-Output Database.

Click here for figure data

Figure 5.2.2b: Backward and Forward Linkages by Industry, 2017



Note: Mapping of sectors based on normalized backward and forward linkages. Source: Asian Development Bank Multi-Regional Input-Output Database.

#### Box 5: Hypothetical Extraction of Electrical and Optical Equipment Industry in the Republic of Korea

Figure 5.2.3a: Potential Decline in Gross Value Added, Figure 5.2.4a: Potential Decline in Gross Output, 2010-2017 (%)



Source: Asian Development Bank Multi-Regional Input-Output Database. Click here for figure data

Figure 5.2.3b: Potential Decline in Gross Value Added Attributed to Domestic Final Demand, 2010-2017 (%)



Source: Asian Development Bank Multi-Regional Input-Output Database. Click here for figure data

2010-2017 (%)



Source: Asian Development Bank Multi-Regional Input-Output Database. Click here for figure data

Figure