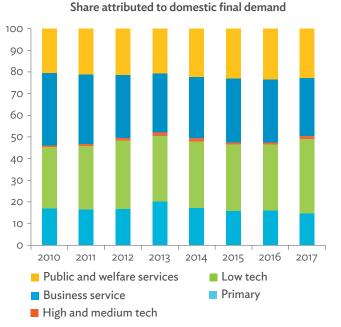

#### Tables, continued

|                                                                                                                         | Production Attributable to Domestic Linkages by Sector, 2010–2017                                                                                                                                                                                                                                                                                                                                                                                                                                                                                                                                                                                                                                                                                                                                                                                                                                                                                                                                                                                                                         | 154                  |
|-------------------------------------------------------------------------------------------------------------------------|-------------------------------------------------------------------------------------------------------------------------------------------------------------------------------------------------------------------------------------------------------------------------------------------------------------------------------------------------------------------------------------------------------------------------------------------------------------------------------------------------------------------------------------------------------------------------------------------------------------------------------------------------------------------------------------------------------------------------------------------------------------------------------------------------------------------------------------------------------------------------------------------------------------------------------------------------------------------------------------------------------------------------------------------------------------------------------------------|----------------------|
| 6.3.2                                                                                                                   | Production Attributable to Linkages with the Rest of the World by Sector, 2010–2017                                                                                                                                                                                                                                                                                                                                                                                                                                                                                                                                                                                                                                                                                                                                                                                                                                                                                                                                                                                                       | 154                  |
| 6.3.3                                                                                                                   | Net Intraregional Multipliers (M1), 2010–2017                                                                                                                                                                                                                                                                                                                                                                                                                                                                                                                                                                                                                                                                                                                                                                                                                                                                                                                                                                                                                                             | 155                  |
| 6.3.4                                                                                                                   | Net Interregional Multipliers (M2), 2010–2017                                                                                                                                                                                                                                                                                                                                                                                                                                                                                                                                                                                                                                                                                                                                                                                                                                                                                                                                                                                                                                             | 156                  |
| 6.3.5                                                                                                                   | Net Feedback Multipliers (M3), 2010–2017                                                                                                                                                                                                                                                                                                                                                                                                                                                                                                                                                                                                                                                                                                                                                                                                                                                                                                                                                                                                                                                  | 157                  |
| 6.3.6                                                                                                                   | Comparison of Exports in Gross and Value-Added Terms, 2010–2017                                                                                                                                                                                                                                                                                                                                                                                                                                                                                                                                                                                                                                                                                                                                                                                                                                                                                                                                                                                                                           | 158                  |
| 6.3.7                                                                                                                   | Comparison of Revealed Comparative Advantage Measures in Gross and Value-Added Terms, 2010–201                                                                                                                                                                                                                                                                                                                                                                                                                                                                                                                                                                                                                                                                                                                                                                                                                                                                                                                                                                                            | 7 158                |
| APP                                                                                                                     | ENDIX TABLES                                                                                                                                                                                                                                                                                                                                                                                                                                                                                                                                                                                                                                                                                                                                                                                                                                                                                                                                                                                                                                                                              |                      |
| A1.1                                                                                                                    | Hong Kong, China Input–Output Table, 2010                                                                                                                                                                                                                                                                                                                                                                                                                                                                                                                                                                                                                                                                                                                                                                                                                                                                                                                                                                                                                                                 |                      |
| A1.2                                                                                                                    | Hong Kong, China Input–Output Table, 2017                                                                                                                                                                                                                                                                                                                                                                                                                                                                                                                                                                                                                                                                                                                                                                                                                                                                                                                                                                                                                                                 | 175                  |
| A2.1                                                                                                                    | Japan Input–Output Table, 2010                                                                                                                                                                                                                                                                                                                                                                                                                                                                                                                                                                                                                                                                                                                                                                                                                                                                                                                                                                                                                                                            | 186                  |
| A2.2                                                                                                                    | Japan Input–Output Table, 2017                                                                                                                                                                                                                                                                                                                                                                                                                                                                                                                                                                                                                                                                                                                                                                                                                                                                                                                                                                                                                                                            | 196                  |
| A3.1                                                                                                                    | Mongolia Input–Output Table, 2010                                                                                                                                                                                                                                                                                                                                                                                                                                                                                                                                                                                                                                                                                                                                                                                                                                                                                                                                                                                                                                                         | 207                  |
| A3.2                                                                                                                    | Mongolia Input–Output Table, 2017                                                                                                                                                                                                                                                                                                                                                                                                                                                                                                                                                                                                                                                                                                                                                                                                                                                                                                                                                                                                                                                         | 217                  |
| A4.1                                                                                                                    | People's Republic of China Input-Output Table, 2010                                                                                                                                                                                                                                                                                                                                                                                                                                                                                                                                                                                                                                                                                                                                                                                                                                                                                                                                                                                                                                       |                      |
| A4.2                                                                                                                    | People's Republic of China Input-Output Table, 2017                                                                                                                                                                                                                                                                                                                                                                                                                                                                                                                                                                                                                                                                                                                                                                                                                                                                                                                                                                                                                                       | 238                  |
| A5.1                                                                                                                    | Republic of Korea Input-Output Table, 2010                                                                                                                                                                                                                                                                                                                                                                                                                                                                                                                                                                                                                                                                                                                                                                                                                                                                                                                                                                                                                                                | 249                  |
| A5.2                                                                                                                    | Republic of Korea Input-Output Table, 2017                                                                                                                                                                                                                                                                                                                                                                                                                                                                                                                                                                                                                                                                                                                                                                                                                                                                                                                                                                                                                                                | 259                  |
| A6.1                                                                                                                    | Taipei,China Input-Output Table, 2010                                                                                                                                                                                                                                                                                                                                                                                                                                                                                                                                                                                                                                                                                                                                                                                                                                                                                                                                                                                                                                                     | 270                  |
| A6.2                                                                                                                    | Taipei,China Input-Output Table, 2017                                                                                                                                                                                                                                                                                                                                                                                                                                                                                                                                                                                                                                                                                                                                                                                                                                                                                                                                                                                                                                                     | 280                  |
| FIGU                                                                                                                    | IDEC                                                                                                                                                                                                                                                                                                                                                                                                                                                                                                                                                                                                                                                                                                                                                                                                                                                                                                                                                                                                                                                                                      |                      |
|                                                                                                                         |                                                                                                                                                                                                                                                                                                                                                                                                                                                                                                                                                                                                                                                                                                                                                                                                                                                                                                                                                                                                                                                                                           |                      |
| 1                                                                                                                       | Decomposition of Value-added by Industry (Forward Linkages)                                                                                                                                                                                                                                                                                                                                                                                                                                                                                                                                                                                                                                                                                                                                                                                                                                                                                                                                                                                                                               |                      |
| 1                                                                                                                       |                                                                                                                                                                                                                                                                                                                                                                                                                                                                                                                                                                                                                                                                                                                                                                                                                                                                                                                                                                                                                                                                                           |                      |
| 2                                                                                                                       | Decomposition of Value-added by Industry (Forward Linkages)  Decomposition of Final Goods Production by Economy/Sector (Backward Linkages)  Kong, China                                                                                                                                                                                                                                                                                                                                                                                                                                                                                                                                                                                                                                                                                                                                                                                                                                                                                                                                   | 16                   |
| 2                                                                                                                       | Decomposition of Value-added by Industry (Forward Linkages)                                                                                                                                                                                                                                                                                                                                                                                                                                                                                                                                                                                                                                                                                                                                                                                                                                                                                                                                                                                                                               | 16                   |
| 2<br>Hong                                                                                                               | Decomposition of Value-added by Industry (Forward Linkages)                                                                                                                                                                                                                                                                                                                                                                                                                                                                                                                                                                                                                                                                                                                                                                                                                                                                                                                                                                                                                               | 16                   |
| 2<br>Hong<br>1.1.1a<br>1.1.1b<br>1.1.2a                                                                                 | Decomposition of Value-added by Industry (Forward Linkages)                                                                                                                                                                                                                                                                                                                                                                                                                                                                                                                                                                                                                                                                                                                                                                                                                                                                                                                                                                                                                               | 16                   |
| 2<br>Hong<br>1.1.1a<br>1.1.1b                                                                                           | Decomposition of Value-added by Industry (Forward Linkages)                                                                                                                                                                                                                                                                                                                                                                                                                                                                                                                                                                                                                                                                                                                                                                                                                                                                                                                                                                                                                               | 16<br>19<br>19<br>19 |
| 2<br>Hong<br>1.1.1a<br>1.1.1b<br>1.1.2a                                                                                 | Decomposition of Value-added by Industry (Forward Linkages)                                                                                                                                                                                                                                                                                                                                                                                                                                                                                                                                                                                                                                                                                                                                                                                                                                                                                                                                                                                                                               | 16<br>19<br>19<br>19 |
| 2<br>Hong<br>1.1.1a<br>1.1.1b<br>1.1.2a<br>1.1.2b                                                                       | Decomposition of Value-added by Industry (Forward Linkages)                                                                                                                                                                                                                                                                                                                                                                                                                                                                                                                                                                                                                                                                                                                                                                                                                                                                                                                                                                                                                               | 161919191919         |
| 2<br>Hong<br>1.1.1a<br>1.1.1b<br>1.1.2a<br>1.1.2b<br>1.1.2c                                                             | Decomposition of Value-added by Industry (Forward Linkages)                                                                                                                                                                                                                                                                                                                                                                                                                                                                                                                                                                                                                                                                                                                                                                                                                                                                                                                                                                                                                               | 161919191920         |
| Hong<br>1.1.1a<br>1.1.1b<br>1.1.2a<br>1.1.2b<br>1.1.2c<br>1.1.3a                                                        | Decomposition of Value-added by Industry (Forward Linkages)                                                                                                                                                                                                                                                                                                                                                                                                                                                                                                                                                                                                                                                                                                                                                                                                                                                                                                                                                                                                                               | 16191919192020       |
| Hong<br>1.1.1a<br>1.1.1b<br>1.1.2a<br>1.1.2b<br>1.1.2c<br>1.1.3a<br>1.1.3b                                              | Decomposition of Value-added by Industry (Forward Linkages)                                                                                                                                                                                                                                                                                                                                                                                                                                                                                                                                                                                                                                                                                                                                                                                                                                                                                                                                                                                                                               | 16191919202020       |
| 2<br>Hong<br>1.1.1a<br>1.1.1b<br>1.1.2a<br>1.1.2b<br>1.1.2c<br>1.1.3a<br>1.1.3b<br>1.1.3c                               | Decomposition of Value-added by Industry (Forward Linkages)                                                                                                                                                                                                                                                                                                                                                                                                                                                                                                                                                                                                                                                                                                                                                                                                                                                                                                                                                                                                                               | 1619191920202020     |
| 2<br>Hong<br>1.1.1a<br>1.1.1b<br>1.1.2a<br>1.1.2b<br>1.1.2c<br>1.1.3a<br>1.1.3b<br>1.1.3c<br>1.1.4a                     | Decomposition of Value-added by Industry (Forward Linkages)  Decomposition of Final Goods Production by Economy/Sector (Backward Linkages)  Kong, China  Gross Domestic Product Scaled to 2010 Levels in Comparison with the Rest of the World, 2010–2017.  Gross Domestic Product Share by 5-Sector Aggregation, 2017.  Gross Domestic Product Trend by Final Consumption Expenditure Components, 2010–2017.  Share of Consumption Expenditure by Final Consumption Expenditure Components, 2010–2017.  Final Consumption Expenditure Total Trend and Shares by 5-Sector Aggregation, 2010–2017.  Gross Total Output Trend and Shares by 5-Sector Aggregation, 2010–2017.  Shares by 5-Sector Aggregation Attributed to Foreign and Domestic Final Demand, 2010 and 2017.  Gross Output by Production Attributed to Foreign and Domestic Demand, 2010–2017.  Intermediate Consumption Shares by 5-Sector Aggregation, 2010–2017.  Intermediate Consumption Ratio to Output by 5-Sector Aggregation, 2010 and 2017.  Shares of Domestic and Imported Intermediate Consumption, 2010–2017. | 1619191920202021     |
| 2<br>Hong<br>1.1.1a<br>1.1.1b<br>1.1.2a<br>1.1.2b<br>1.1.2c<br>1.1.3a<br>1.1.3b<br>1.1.3c<br>1.1.4a<br>1.1.4b           | Decomposition of Value-added by Industry (Forward Linkages)                                                                                                                                                                                                                                                                                                                                                                                                                                                                                                                                                                                                                                                                                                                                                                                                                                                                                                                                                                                                                               | 16191920202121       |
| 2<br>Hong<br>1.1.1a<br>1.1.1b<br>1.1.2a<br>1.1.2b<br>1.1.2c<br>1.1.3a<br>1.1.3b<br>1.1.3c<br>1.1.4a<br>1.1.4b<br>1.1.4c | Decomposition of Value-added by Industry (Forward Linkages)                                                                                                                                                                                                                                                                                                                                                                                                                                                                                                                                                                                                                                                                                                                                                                                                                                                                                                                                                                                                                               | 1619192020202121     |
| 2<br>Hong<br>1.1.1a<br>1.1.1b<br>1.1.2a<br>1.1.2c<br>1.1.3a<br>1.1.3b<br>1.1.3c<br>1.1.4a<br>1.1.4c<br>1.1.4d           | Decomposition of Value-added by Industry (Forward Linkages)                                                                                                                                                                                                                                                                                                                                                                                                                                                                                                                                                                                                                                                                                                                                                                                                                                                                                                                                                                                                                               | 1619192020212121     |