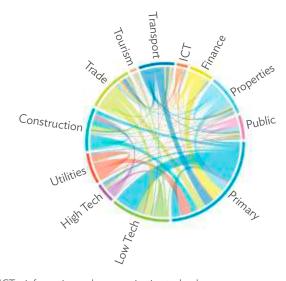

# TABLES, FIGURES, AND BOXES

| TAB   | LES                                                                                   |                |
|-------|---------------------------------------------------------------------------------------|----------------|
| 1     | Example of an Input-Output Table                                                      |                |
| 2     | Sector Aggregation Used in Input-Output Tables                                        |                |
| 3     | Multiregional Input-Output Table                                                      | 1              |
| Hong  | g Kong, China                                                                         |                |
| 1.1.1 | Gross Value Added Multipliers                                                         | 2              |
| 1.1.2 | Import Multipliers                                                                    | 2              |
| 1.1.3 | Output Multipliers                                                                    | 2              |
| 1.2.1 | Input-Output Backward Linkage                                                         | 2              |
| 1.2.2 | Input-Output Forward Linkage                                                          | 29             |
| 1.3.1 | Production Attributable to Domestic Linkages by Sector, 2010–2017                     | 34             |
| 1.3.2 | Production Attributable to Linkages with the Rest of the World by Sector, 2010–2017   | 34             |
| 1.3.3 | Net Intraregional Multipliers (M1), 2010–2017                                         | 3              |
| 1.3.4 | Net Interregional Multipliers (M2), 2010–2017                                         | 36             |
| 1.3.5 | Net Feedback Multipliers (M3), 2010–2017                                              | 3              |
| 1.3.6 | Comparison of Exports in Gross and Value-Added Terms, 2010–2017                       | 38             |
| 1.3.7 | Comparison of Revealed Comparative Advantage Measures in Gross and Value-Added Terms, |                |
|       | 2010-2017                                                                             | 38             |
| Japai | n                                                                                     |                |
| 2.1.1 | Gross Value Added Multipliers                                                         | 4 <sup>.</sup> |
| 2.1.2 | Import Multipliers                                                                    | -              |
| 2.1.3 | Output Multipliers                                                                    | 49             |
| 2.2.1 | Input-Output Backward Linkage                                                         | 5              |
| 2.2.2 | Input-Output Forward Linkage                                                          | _              |
| 2.3.1 | Production Attributable to Domestic Linkages by Sector, 2010–2017                     |                |
| 2.3.2 | Production Attributable to Linkages with the Rest of the World by Sector, 2010–2017   |                |
| 2.3.3 | Net Intraregional Multipliers (M1), 2010–2017                                         | 59             |
| 2.3.4 | Net Interregional Multipliers (M2), 2010–2017                                         | 60             |
| 2.3.5 | Net Feedback Multipliers (M3), 2010–2017                                              | 6              |
| 2.3.6 | Comparison of Exports in Gross and Value-Added Terms, 2010–2017                       | 6              |
| 2.3.7 | Comparison of Revealed Comparative Advantage Measures in Gross and Value-Added Terms, |                |
|       | 2010-2017                                                                             | 62             |
| Mong  | golia                                                                                 |                |
| 3.1.1 | Gross Value Added Multipliers                                                         | 7              |
| 3.1.2 | Import Multipliers                                                                    | 7              |
| 3.1.3 | Output Multipliers                                                                    | 7              |