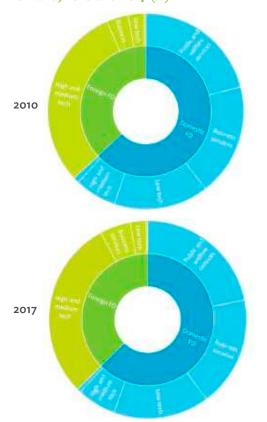

#### Tables, continued

|                                                                                                                         | Production Attributable to Domestic Linkages by Sector, 2010–2017                                                                                                                                                                                                                                                                                                                                                                                                                                                                                                                                                                                                                                                                                                                                                                                                                                                                                                                                                                                                                         | 154                  |
|-------------------------------------------------------------------------------------------------------------------------|-------------------------------------------------------------------------------------------------------------------------------------------------------------------------------------------------------------------------------------------------------------------------------------------------------------------------------------------------------------------------------------------------------------------------------------------------------------------------------------------------------------------------------------------------------------------------------------------------------------------------------------------------------------------------------------------------------------------------------------------------------------------------------------------------------------------------------------------------------------------------------------------------------------------------------------------------------------------------------------------------------------------------------------------------------------------------------------------|----------------------|
| 6.3.2                                                                                                                   | Production Attributable to Linkages with the Rest of the World by Sector, 2010–2017                                                                                                                                                                                                                                                                                                                                                                                                                                                                                                                                                                                                                                                                                                                                                                                                                                                                                                                                                                                                       | 154                  |
| 6.3.3                                                                                                                   | Net Intraregional Multipliers (M1), 2010–2017                                                                                                                                                                                                                                                                                                                                                                                                                                                                                                                                                                                                                                                                                                                                                                                                                                                                                                                                                                                                                                             | 155                  |
| 6.3.4                                                                                                                   | Net Interregional Multipliers (M2), 2010–2017                                                                                                                                                                                                                                                                                                                                                                                                                                                                                                                                                                                                                                                                                                                                                                                                                                                                                                                                                                                                                                             | 156                  |
| 6.3.5                                                                                                                   | Net Feedback Multipliers (M3), 2010–2017                                                                                                                                                                                                                                                                                                                                                                                                                                                                                                                                                                                                                                                                                                                                                                                                                                                                                                                                                                                                                                                  | 157                  |
| 6.3.6                                                                                                                   | Comparison of Exports in Gross and Value-Added Terms, 2010–2017                                                                                                                                                                                                                                                                                                                                                                                                                                                                                                                                                                                                                                                                                                                                                                                                                                                                                                                                                                                                                           | 158                  |
| 6.3.7                                                                                                                   | Comparison of Revealed Comparative Advantage Measures in Gross and Value-Added Terms, 2010–201                                                                                                                                                                                                                                                                                                                                                                                                                                                                                                                                                                                                                                                                                                                                                                                                                                                                                                                                                                                            | 7 158                |
| APP                                                                                                                     | ENDIX TABLES                                                                                                                                                                                                                                                                                                                                                                                                                                                                                                                                                                                                                                                                                                                                                                                                                                                                                                                                                                                                                                                                              |                      |
| A1.1                                                                                                                    | Hong Kong, China Input–Output Table, 2010                                                                                                                                                                                                                                                                                                                                                                                                                                                                                                                                                                                                                                                                                                                                                                                                                                                                                                                                                                                                                                                 |                      |
| A1.2                                                                                                                    | Hong Kong, China Input–Output Table, 2017                                                                                                                                                                                                                                                                                                                                                                                                                                                                                                                                                                                                                                                                                                                                                                                                                                                                                                                                                                                                                                                 | 175                  |
| A2.1                                                                                                                    | Japan Input–Output Table, 2010                                                                                                                                                                                                                                                                                                                                                                                                                                                                                                                                                                                                                                                                                                                                                                                                                                                                                                                                                                                                                                                            | 186                  |
| A2.2                                                                                                                    | Japan Input–Output Table, 2017                                                                                                                                                                                                                                                                                                                                                                                                                                                                                                                                                                                                                                                                                                                                                                                                                                                                                                                                                                                                                                                            | 196                  |
| A3.1                                                                                                                    | Mongolia Input–Output Table, 2010                                                                                                                                                                                                                                                                                                                                                                                                                                                                                                                                                                                                                                                                                                                                                                                                                                                                                                                                                                                                                                                         | 207                  |
| A3.2                                                                                                                    | Mongolia Input–Output Table, 2017                                                                                                                                                                                                                                                                                                                                                                                                                                                                                                                                                                                                                                                                                                                                                                                                                                                                                                                                                                                                                                                         | 217                  |
| A4.1                                                                                                                    | People's Republic of China Input-Output Table, 2010                                                                                                                                                                                                                                                                                                                                                                                                                                                                                                                                                                                                                                                                                                                                                                                                                                                                                                                                                                                                                                       |                      |
| A4.2                                                                                                                    | People's Republic of China Input-Output Table, 2017                                                                                                                                                                                                                                                                                                                                                                                                                                                                                                                                                                                                                                                                                                                                                                                                                                                                                                                                                                                                                                       | 238                  |
| A5.1                                                                                                                    | Republic of Korea Input-Output Table, 2010                                                                                                                                                                                                                                                                                                                                                                                                                                                                                                                                                                                                                                                                                                                                                                                                                                                                                                                                                                                                                                                | 249                  |
| A5.2                                                                                                                    | Republic of Korea Input-Output Table, 2017                                                                                                                                                                                                                                                                                                                                                                                                                                                                                                                                                                                                                                                                                                                                                                                                                                                                                                                                                                                                                                                | 259                  |
| A6.1                                                                                                                    | Taipei,China Input-Output Table, 2010                                                                                                                                                                                                                                                                                                                                                                                                                                                                                                                                                                                                                                                                                                                                                                                                                                                                                                                                                                                                                                                     | 270                  |
| A6.2                                                                                                                    | Taipei,China Input-Output Table, 2017                                                                                                                                                                                                                                                                                                                                                                                                                                                                                                                                                                                                                                                                                                                                                                                                                                                                                                                                                                                                                                                     | 280                  |
| FIGU                                                                                                                    | IDEC                                                                                                                                                                                                                                                                                                                                                                                                                                                                                                                                                                                                                                                                                                                                                                                                                                                                                                                                                                                                                                                                                      |                      |
|                                                                                                                         |                                                                                                                                                                                                                                                                                                                                                                                                                                                                                                                                                                                                                                                                                                                                                                                                                                                                                                                                                                                                                                                                                           |                      |
| 1                                                                                                                       | Decomposition of Value-added by Industry (Forward Linkages)                                                                                                                                                                                                                                                                                                                                                                                                                                                                                                                                                                                                                                                                                                                                                                                                                                                                                                                                                                                                                               |                      |
| 1                                                                                                                       |                                                                                                                                                                                                                                                                                                                                                                                                                                                                                                                                                                                                                                                                                                                                                                                                                                                                                                                                                                                                                                                                                           |                      |
| 2                                                                                                                       | Decomposition of Value-added by Industry (Forward Linkages)  Decomposition of Final Goods Production by Economy/Sector (Backward Linkages)  Kong, China                                                                                                                                                                                                                                                                                                                                                                                                                                                                                                                                                                                                                                                                                                                                                                                                                                                                                                                                   | 16                   |
| 2                                                                                                                       | Decomposition of Value-added by Industry (Forward Linkages)                                                                                                                                                                                                                                                                                                                                                                                                                                                                                                                                                                                                                                                                                                                                                                                                                                                                                                                                                                                                                               | 16                   |
| 2<br>Hong                                                                                                               | Decomposition of Value-added by Industry (Forward Linkages)                                                                                                                                                                                                                                                                                                                                                                                                                                                                                                                                                                                                                                                                                                                                                                                                                                                                                                                                                                                                                               | 16                   |
| 2<br>Hong<br>1.1.1a<br>1.1.1b<br>1.1.2a                                                                                 | Decomposition of Value-added by Industry (Forward Linkages)                                                                                                                                                                                                                                                                                                                                                                                                                                                                                                                                                                                                                                                                                                                                                                                                                                                                                                                                                                                                                               | 16                   |
| 2<br>Hong<br>1.1.1a<br>1.1.1b                                                                                           | Decomposition of Value-added by Industry (Forward Linkages)                                                                                                                                                                                                                                                                                                                                                                                                                                                                                                                                                                                                                                                                                                                                                                                                                                                                                                                                                                                                                               | 16<br>19<br>19<br>19 |
| 2<br>Hong<br>1.1.1a<br>1.1.1b<br>1.1.2a                                                                                 | Decomposition of Value-added by Industry (Forward Linkages)                                                                                                                                                                                                                                                                                                                                                                                                                                                                                                                                                                                                                                                                                                                                                                                                                                                                                                                                                                                                                               | 16<br>19<br>19<br>19 |
| 2<br>Hong<br>1.1.1a<br>1.1.1b<br>1.1.2a<br>1.1.2b                                                                       | Decomposition of Value-added by Industry (Forward Linkages)                                                                                                                                                                                                                                                                                                                                                                                                                                                                                                                                                                                                                                                                                                                                                                                                                                                                                                                                                                                                                               | 161919191919         |
| 2<br>Hong<br>1.1.1a<br>1.1.1b<br>1.1.2a<br>1.1.2b<br>1.1.2c                                                             | Decomposition of Value-added by Industry (Forward Linkages)                                                                                                                                                                                                                                                                                                                                                                                                                                                                                                                                                                                                                                                                                                                                                                                                                                                                                                                                                                                                                               | 161919191920         |
| Hong<br>1.1.1a<br>1.1.1b<br>1.1.2a<br>1.1.2b<br>1.1.2c<br>1.1.3a                                                        | Decomposition of Value-added by Industry (Forward Linkages)                                                                                                                                                                                                                                                                                                                                                                                                                                                                                                                                                                                                                                                                                                                                                                                                                                                                                                                                                                                                                               | 16191919192020       |
| Hong<br>1.1.1a<br>1.1.1b<br>1.1.2a<br>1.1.2b<br>1.1.2c<br>1.1.3a<br>1.1.3b                                              | Decomposition of Value-added by Industry (Forward Linkages)                                                                                                                                                                                                                                                                                                                                                                                                                                                                                                                                                                                                                                                                                                                                                                                                                                                                                                                                                                                                                               | 16191919202020       |
| 2<br>Hong<br>1.1.1a<br>1.1.1b<br>1.1.2a<br>1.1.2b<br>1.1.2c<br>1.1.3a<br>1.1.3b<br>1.1.3c                               | Decomposition of Value-added by Industry (Forward Linkages)                                                                                                                                                                                                                                                                                                                                                                                                                                                                                                                                                                                                                                                                                                                                                                                                                                                                                                                                                                                                                               | 1619191920202020     |
| 2<br>Hong<br>1.1.1a<br>1.1.1b<br>1.1.2a<br>1.1.2b<br>1.1.2c<br>1.1.3a<br>1.1.3b<br>1.1.3c<br>1.1.4a                     | Decomposition of Value-added by Industry (Forward Linkages)  Decomposition of Final Goods Production by Economy/Sector (Backward Linkages)  Kong, China  Gross Domestic Product Scaled to 2010 Levels in Comparison with the Rest of the World, 2010–2017.  Gross Domestic Product Share by 5-Sector Aggregation, 2017.  Gross Domestic Product Trend by Final Consumption Expenditure Components, 2010–2017.  Share of Consumption Expenditure by Final Consumption Expenditure Components, 2010–2017.  Final Consumption Expenditure Total Trend and Shares by 5-Sector Aggregation, 2010–2017.  Gross Total Output Trend and Shares by 5-Sector Aggregation, 2010–2017.  Shares by 5-Sector Aggregation Attributed to Foreign and Domestic Final Demand, 2010 and 2017.  Gross Output by Production Attributed to Foreign and Domestic Demand, 2010–2017.  Intermediate Consumption Shares by 5-Sector Aggregation, 2010–2017.  Intermediate Consumption Ratio to Output by 5-Sector Aggregation, 2010 and 2017.  Shares of Domestic and Imported Intermediate Consumption, 2010–2017. | 1619191920202021     |
| 2<br>Hong<br>1.1.1a<br>1.1.1b<br>1.1.2a<br>1.1.2b<br>1.1.2c<br>1.1.3a<br>1.1.3b<br>1.1.3c<br>1.1.4a<br>1.1.4b           | Decomposition of Value-added by Industry (Forward Linkages)                                                                                                                                                                                                                                                                                                                                                                                                                                                                                                                                                                                                                                                                                                                                                                                                                                                                                                                                                                                                                               | 16191920202121       |
| 2<br>Hong<br>1.1.1a<br>1.1.1b<br>1.1.2a<br>1.1.2b<br>1.1.2c<br>1.1.3a<br>1.1.3b<br>1.1.3c<br>1.1.4a<br>1.1.4b<br>1.1.4c | Decomposition of Value-added by Industry (Forward Linkages)                                                                                                                                                                                                                                                                                                                                                                                                                                                                                                                                                                                                                                                                                                                                                                                                                                                                                                                                                                                                                               | 1619192020202121     |
| 2<br>Hong<br>1.1.1a<br>1.1.1b<br>1.1.2a<br>1.1.2c<br>1.1.3a<br>1.1.3b<br>1.1.3c<br>1.1.4a<br>1.1.4c<br>1.1.4d           | Decomposition of Value-added by Industry (Forward Linkages)                                                                                                                                                                                                                                                                                                                                                                                                                                                                                                                                                                                                                                                                                                                                                                                                                                                                                                                                                                                                                               | 1619192020212121     |