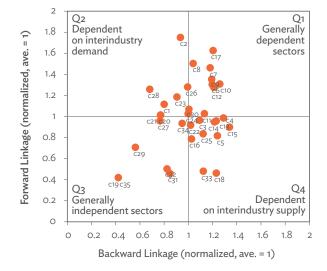

# TABLES, FIGURES, AND BOXES

| TAB   | LES                                                                                   |                |
|-------|---------------------------------------------------------------------------------------|----------------|
| 1     | Example of an Input-Output Table                                                      |                |
| 2     | Sector Aggregation Used in Input-Output Tables                                        |                |
| 3     | Multiregional Input-Output Table                                                      | 1              |
| Hong  | g Kong, China                                                                         |                |
| 1.1.1 | Gross Value Added Multipliers                                                         | 2              |
| 1.1.2 | Import Multipliers                                                                    | 2              |
| 1.1.3 | Output Multipliers                                                                    | 2              |
| 1.2.1 | Input-Output Backward Linkage                                                         | 2              |
| 1.2.2 | Input-Output Forward Linkage                                                          | 29             |
| 1.3.1 | Production Attributable to Domestic Linkages by Sector, 2010–2017                     | 34             |
| 1.3.2 | Production Attributable to Linkages with the Rest of the World by Sector, 2010–2017   | 34             |
| 1.3.3 | Net Intraregional Multipliers (M1), 2010–2017                                         | 3              |
| 1.3.4 | Net Interregional Multipliers (M2), 2010–2017                                         | 36             |
| 1.3.5 | Net Feedback Multipliers (M3), 2010–2017                                              | 3              |
| 1.3.6 | Comparison of Exports in Gross and Value-Added Terms, 2010–2017                       | 38             |
| 1.3.7 | Comparison of Revealed Comparative Advantage Measures in Gross and Value-Added Terms, |                |
|       | 2010-2017                                                                             | 38             |
| Japai | n                                                                                     |                |
| 2.1.1 | Gross Value Added Multipliers                                                         | 4 <sup>.</sup> |
| 2.1.2 | Import Multipliers                                                                    | -              |
| 2.1.3 | Output Multipliers                                                                    | 49             |
| 2.2.1 | Input-Output Backward Linkage                                                         | 5              |
| 2.2.2 | Input-Output Forward Linkage                                                          | _              |
| 2.3.1 | Production Attributable to Domestic Linkages by Sector, 2010–2017                     |                |
| 2.3.2 | Production Attributable to Linkages with the Rest of the World by Sector, 2010–2017   |                |
| 2.3.3 | Net Intraregional Multipliers (M1), 2010–2017                                         | 59             |
| 2.3.4 | Net Interregional Multipliers (M2), 2010–2017                                         | 60             |
| 2.3.5 | Net Feedback Multipliers (M3), 2010–2017                                              | 6              |
| 2.3.6 | Comparison of Exports in Gross and Value-Added Terms, 2010–2017                       | 6              |
| 2.3.7 | Comparison of Revealed Comparative Advantage Measures in Gross and Value-Added Terms, |                |
|       | 2010-2017                                                                             | 62             |
| Mong  | golia                                                                                 |                |
| 3.1.1 | Gross Value Added Multipliers                                                         | 7              |
| 3.1.2 | Import Multipliers                                                                    | 7              |
| 3.1.3 | Output Multipliers                                                                    | 7              |

#### Tables, continued

| 3.2.1          | Input-Output Backward Linkage                                                         | 76  |
|----------------|---------------------------------------------------------------------------------------|-----|
| 3.2.2          | Input-Output Forward Linkage                                                          | 77  |
| 3.3.1          | Production Attributable to Domestic Linkages by Sector, 2010–2017                     | 82  |
| 3.3.2          | Production Attributable to Linkages with the Rest of the World by Sector, 2010–2017   | 82  |
| 3.3.3          | Net Intraregional Multipliers (M1), 2010–2017                                         | 83  |
| 3.3.4          | Net Interregional Multipliers (M2), 2010–2017                                         | 84  |
| 3.3.5          | Net Feedback Multipliers (M <sub>3</sub> ), 2010–2017                                 |     |
| 3.3.6          | Comparison of Exports in Gross and Value-Added Terms, 2010–2017                       | 86  |
| 3.3.7          | Comparison of Revealed Comparative Advantage Measures in Gross and Value-Added Terms, | 86  |
| Doord          |                                                                                       |     |
|                | e's Republic of China  Cross Value Added Multiplians                                  | 0.5 |
| 4.1.1          | Gross Value Added Multipliers                                                         |     |
| 4.1.2          | Import Multipliers                                                                    | -   |
| 4.1.3          | Output Multipliers                                                                    |     |
| 4.2.1          | Input-Output Backward LinkageInput-Output Forward Linkage                             |     |
| 4.2.2          | Production Attributable to Domestic Linkages by Sector, 2010–2017                     |     |
| 4.3.1          | Production Attributable to Domestic Linkages by Sector, 2010–2017                     |     |
| 4.3.2          | Net Intraregional Multipliers (M1), 2010–2017                                         |     |
| 4.3.3          | Net Interregional Multipliers (M2), 2010–2017                                         | -   |
| 4.3.4          | Net Feedback Multipliers (M3), 2010–2017                                              |     |
| 4.3.5<br>4.3.6 | Comparison of Exports in Gross and Value-Added Terms, 2010–2017                       |     |
|                | Comparison of Revealed Comparative Advantage Measures in Gross and Value-Added Terms, | 110 |
| 4.3.7          | 2010–2017                                                                             | 110 |
| Renul          | blic of Korea                                                                         |     |
| 5.1.1          | Gross Value Added Multipliers                                                         | 110 |
| 5.1.2          | Import Multipliers                                                                    |     |
| 5.1.3          | Output Multipliers                                                                    |     |
| 5.2.1          | Input-Output Backward Linkage                                                         |     |
| 5.2.2          | Input-Output Forward Linkage                                                          | -   |
| 5.3.1          | Production Attributable to Domestic Linkages by Sector, 2010–2017                     | _   |
| 5.3.2          | Production Attributable to Linkages with the Rest of the World by Sector, 2010–2017   |     |
| 5.3.3          | Net Intraregional Multipliers (M1), 2010–2017                                         |     |
| 5.3.4          | Net Interregional Multipliers (M2), 2010–2017                                         |     |
| 5.3.5          | Net Feedback Multipliers (M3), 2010–2017                                              |     |
| 5.3.6          | Comparison of Exports in Gross and Value-Added Terms, 2010–2017                       | 134 |
| 5.3.7          | Comparison of Revealed Comparative Advantage Measures in Gross and Value-Added Terms, |     |
|                | 2010–2017                                                                             | 134 |
| Taipe          | i,China                                                                               |     |
| 6.1.1          | Gross Value Added Multipliers                                                         |     |
| 6.1.2          | Import Multipliers                                                                    |     |
| 6.1.3          | Output Multipliers                                                                    |     |
| 6.2.1          | Input-Output Backward Linkage                                                         |     |
| 6.2.2          | Input-Output Forward Linkage                                                          | 149 |
|                |                                                                                       |     |