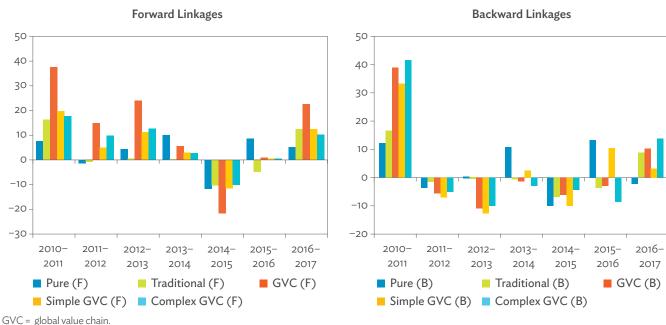

# TABLES, FIGURES, AND BOXES

| TAB   | LES                                                                                   |                |
|-------|---------------------------------------------------------------------------------------|----------------|
| 1     | Example of an Input-Output Table                                                      |                |
| 2     | Sector Aggregation Used in Input-Output Tables                                        |                |
| 3     | Multiregional Input-Output Table                                                      | 1              |
| Hong  | g Kong, China                                                                         |                |
| 1.1.1 | Gross Value Added Multipliers                                                         | 2              |
| 1.1.2 | Import Multipliers                                                                    | 2              |
| 1.1.3 | Output Multipliers                                                                    | 2              |
| 1.2.1 | Input-Output Backward Linkage                                                         | 2              |
| 1.2.2 | Input-Output Forward Linkage                                                          | 29             |
| 1.3.1 | Production Attributable to Domestic Linkages by Sector, 2010–2017                     | 34             |
| 1.3.2 | Production Attributable to Linkages with the Rest of the World by Sector, 2010–2017   | 34             |
| 1.3.3 | Net Intraregional Multipliers (M1), 2010–2017                                         | 3              |
| 1.3.4 | Net Interregional Multipliers (M2), 2010–2017                                         | 36             |
| 1.3.5 | Net Feedback Multipliers (M3), 2010–2017                                              | 3              |
| 1.3.6 | Comparison of Exports in Gross and Value-Added Terms, 2010–2017                       | 38             |
| 1.3.7 | Comparison of Revealed Comparative Advantage Measures in Gross and Value-Added Terms, |                |
|       | 2010-2017                                                                             | 38             |
| Japai | n                                                                                     |                |
| 2.1.1 | Gross Value Added Multipliers                                                         | 4 <sup>.</sup> |
| 2.1.2 | Import Multipliers                                                                    | -              |
| 2.1.3 | Output Multipliers                                                                    | 49             |
| 2.2.1 | Input-Output Backward Linkage                                                         | 5              |
| 2.2.2 | Input-Output Forward Linkage                                                          | _              |
| 2.3.1 | Production Attributable to Domestic Linkages by Sector, 2010–2017                     |                |
| 2.3.2 | Production Attributable to Linkages with the Rest of the World by Sector, 2010–2017   |                |
| 2.3.3 | Net Intraregional Multipliers (M1), 2010–2017                                         | 59             |
| 2.3.4 | Net Interregional Multipliers (M2), 2010–2017                                         | 60             |
| 2.3.5 | Net Feedback Multipliers (M3), 2010–2017                                              | 6              |
| 2.3.6 | Comparison of Exports in Gross and Value-Added Terms, 2010–2017                       | 6              |
| 2.3.7 | Comparison of Revealed Comparative Advantage Measures in Gross and Value-Added Terms, |                |
|       | 2010-2017                                                                             | 62             |
| Mong  | golia                                                                                 |                |
| 3.1.1 | Gross Value Added Multipliers                                                         | 7              |
| 3.1.2 | Import Multipliers                                                                    | 7              |
| 3.1.3 | Output Multipliers                                                                    | 7              |