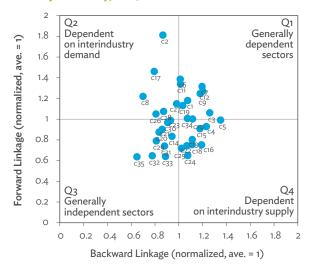

# TABLES, FIGURES, AND BOXES

| TAB   | LES                                                                                   |                |
|-------|---------------------------------------------------------------------------------------|----------------|
| 1     | Example of an Input-Output Table                                                      |                |
| 2     | Sector Aggregation Used in Input-Output Tables                                        |                |
| 3     | Multiregional Input-Output Table                                                      | 1              |
| Hong  | g Kong, China                                                                         |                |
| 1.1.1 | Gross Value Added Multipliers                                                         | 2              |
| 1.1.2 | Import Multipliers                                                                    | 2              |
| 1.1.3 | Output Multipliers                                                                    | 2              |
| 1.2.1 | Input-Output Backward Linkage                                                         | 2              |
| 1.2.2 | Input-Output Forward Linkage                                                          | 29             |
| 1.3.1 | Production Attributable to Domestic Linkages by Sector, 2010–2017                     | 34             |
| 1.3.2 | Production Attributable to Linkages with the Rest of the World by Sector, 2010–2017   | 34             |
| 1.3.3 | Net Intraregional Multipliers (M1), 2010–2017                                         | 3              |
| 1.3.4 | Net Interregional Multipliers (M2), 2010–2017                                         | 36             |
| 1.3.5 | Net Feedback Multipliers (M3), 2010–2017                                              | 3              |
| 1.3.6 | Comparison of Exports in Gross and Value-Added Terms, 2010–2017                       | 38             |
| 1.3.7 | Comparison of Revealed Comparative Advantage Measures in Gross and Value-Added Terms, |                |
|       | 2010-2017                                                                             | 38             |
| Japai | n                                                                                     |                |
| 2.1.1 | Gross Value Added Multipliers                                                         | 4 <sup>.</sup> |
| 2.1.2 | Import Multipliers                                                                    | -              |
| 2.1.3 | Output Multipliers                                                                    | 49             |
| 2.2.1 | Input-Output Backward Linkage                                                         | 5              |
| 2.2.2 | Input-Output Forward Linkage                                                          | _              |
| 2.3.1 | Production Attributable to Domestic Linkages by Sector, 2010–2017                     |                |
| 2.3.2 | Production Attributable to Linkages with the Rest of the World by Sector, 2010–2017   |                |
| 2.3.3 | Net Intraregional Multipliers (M1), 2010–2017                                         | 59             |
| 2.3.4 | Net Interregional Multipliers (M2), 2010–2017                                         | 60             |
| 2.3.5 | Net Feedback Multipliers (M3), 2010–2017                                              | 6              |
| 2.3.6 | Comparison of Exports in Gross and Value-Added Terms, 2010–2017                       | 6              |
| 2.3.7 | Comparison of Revealed Comparative Advantage Measures in Gross and Value-Added Terms, |                |
|       | 2010-2017                                                                             | 62             |
| Mong  | golia                                                                                 |                |
| 3.1.1 | Gross Value Added Multipliers                                                         | 7              |
| 3.1.2 | Import Multipliers                                                                    | 7              |
| 3.1.3 | Output Multipliers                                                                    | 7              |