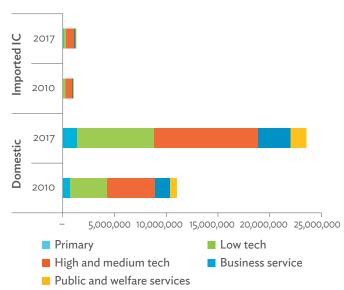

# TABLES, FIGURES, AND BOXES

| TAB   | LES                                                                                   |                |
|-------|---------------------------------------------------------------------------------------|----------------|
| 1     | Example of an Input-Output Table                                                      |                |
| 2     | Sector Aggregation Used in Input-Output Tables                                        |                |
| 3     | Multiregional Input-Output Table                                                      | 1              |
| Hong  | g Kong, China                                                                         |                |
| 1.1.1 | Gross Value Added Multipliers                                                         | 2              |
| 1.1.2 | Import Multipliers                                                                    | 2              |
| 1.1.3 | Output Multipliers                                                                    | 2              |
| 1.2.1 | Input-Output Backward Linkage                                                         | 2              |
| 1.2.2 | Input-Output Forward Linkage                                                          | 29             |
| 1.3.1 | Production Attributable to Domestic Linkages by Sector, 2010–2017                     | 34             |
| 1.3.2 | Production Attributable to Linkages with the Rest of the World by Sector, 2010–2017   | 34             |
| 1.3.3 | Net Intraregional Multipliers (M1), 2010–2017                                         | 3              |
| 1.3.4 | Net Interregional Multipliers (M2), 2010–2017                                         | 36             |
| 1.3.5 | Net Feedback Multipliers (M3), 2010–2017                                              | 3              |
| 1.3.6 | Comparison of Exports in Gross and Value-Added Terms, 2010–2017                       | 38             |
| 1.3.7 | Comparison of Revealed Comparative Advantage Measures in Gross and Value-Added Terms, |                |
|       | 2010-2017                                                                             | 38             |
| Japai | n                                                                                     |                |
| 2.1.1 | Gross Value Added Multipliers                                                         | 4 <sup>.</sup> |
| 2.1.2 | Import Multipliers                                                                    | -              |
| 2.1.3 | Output Multipliers                                                                    | 49             |
| 2.2.1 | Input-Output Backward Linkage                                                         | 5              |
| 2.2.2 | Input-Output Forward Linkage                                                          | _              |
| 2.3.1 | Production Attributable to Domestic Linkages by Sector, 2010–2017                     |                |
| 2.3.2 | Production Attributable to Linkages with the Rest of the World by Sector, 2010–2017   |                |
| 2.3.3 | Net Intraregional Multipliers (M1), 2010–2017                                         | 59             |
| 2.3.4 | Net Interregional Multipliers (M2), 2010–2017                                         | 60             |
| 2.3.5 | Net Feedback Multipliers (M3), 2010–2017                                              | 6              |
| 2.3.6 | Comparison of Exports in Gross and Value-Added Terms, 2010–2017                       | 6              |
| 2.3.7 | Comparison of Revealed Comparative Advantage Measures in Gross and Value-Added Terms, |                |
|       | 2010-2017                                                                             | 62             |
| Mong  | golia                                                                                 |                |
| 3.1.1 | Gross Value Added Multipliers                                                         | 7              |
| 3.1.2 | Import Multipliers                                                                    | 7              |
| 3.1.3 | Output Multipliers                                                                    | 7              |