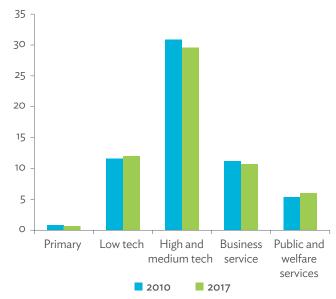

#### Tables, continued

|                                                                                                                         | Production Attributable to Domestic Linkages by Sector, 2010–2017                                                                                                                                                                                                                                                                                                                                                                                                                                                                                                                                                                                                                                                                                                                                                                                                                                                                                                                                                                                                                         | 154                  |
|-------------------------------------------------------------------------------------------------------------------------|-------------------------------------------------------------------------------------------------------------------------------------------------------------------------------------------------------------------------------------------------------------------------------------------------------------------------------------------------------------------------------------------------------------------------------------------------------------------------------------------------------------------------------------------------------------------------------------------------------------------------------------------------------------------------------------------------------------------------------------------------------------------------------------------------------------------------------------------------------------------------------------------------------------------------------------------------------------------------------------------------------------------------------------------------------------------------------------------|----------------------|
| 6.3.2                                                                                                                   | Production Attributable to Linkages with the Rest of the World by Sector, 2010–2017                                                                                                                                                                                                                                                                                                                                                                                                                                                                                                                                                                                                                                                                                                                                                                                                                                                                                                                                                                                                       | 154                  |
| 6.3.3                                                                                                                   | Net Intraregional Multipliers (M1), 2010–2017                                                                                                                                                                                                                                                                                                                                                                                                                                                                                                                                                                                                                                                                                                                                                                                                                                                                                                                                                                                                                                             | 155                  |
| 6.3.4                                                                                                                   | Net Interregional Multipliers (M2), 2010–2017                                                                                                                                                                                                                                                                                                                                                                                                                                                                                                                                                                                                                                                                                                                                                                                                                                                                                                                                                                                                                                             | 156                  |
| 6.3.5                                                                                                                   | Net Feedback Multipliers (M3), 2010–2017                                                                                                                                                                                                                                                                                                                                                                                                                                                                                                                                                                                                                                                                                                                                                                                                                                                                                                                                                                                                                                                  | 157                  |
| 6.3.6                                                                                                                   | Comparison of Exports in Gross and Value-Added Terms, 2010–2017                                                                                                                                                                                                                                                                                                                                                                                                                                                                                                                                                                                                                                                                                                                                                                                                                                                                                                                                                                                                                           | 158                  |
| 6.3.7                                                                                                                   | Comparison of Revealed Comparative Advantage Measures in Gross and Value-Added Terms, 2010–201                                                                                                                                                                                                                                                                                                                                                                                                                                                                                                                                                                                                                                                                                                                                                                                                                                                                                                                                                                                            | 7 158                |
| APP                                                                                                                     | ENDIX TABLES                                                                                                                                                                                                                                                                                                                                                                                                                                                                                                                                                                                                                                                                                                                                                                                                                                                                                                                                                                                                                                                                              |                      |
| A1.1                                                                                                                    | Hong Kong, China Input–Output Table, 2010                                                                                                                                                                                                                                                                                                                                                                                                                                                                                                                                                                                                                                                                                                                                                                                                                                                                                                                                                                                                                                                 |                      |
| A1.2                                                                                                                    | Hong Kong, China Input–Output Table, 2017                                                                                                                                                                                                                                                                                                                                                                                                                                                                                                                                                                                                                                                                                                                                                                                                                                                                                                                                                                                                                                                 | 175                  |
| A2.1                                                                                                                    | Japan Input–Output Table, 2010                                                                                                                                                                                                                                                                                                                                                                                                                                                                                                                                                                                                                                                                                                                                                                                                                                                                                                                                                                                                                                                            | 186                  |
| A2.2                                                                                                                    | Japan Input–Output Table, 2017                                                                                                                                                                                                                                                                                                                                                                                                                                                                                                                                                                                                                                                                                                                                                                                                                                                                                                                                                                                                                                                            | 196                  |
| A3.1                                                                                                                    | Mongolia Input–Output Table, 2010                                                                                                                                                                                                                                                                                                                                                                                                                                                                                                                                                                                                                                                                                                                                                                                                                                                                                                                                                                                                                                                         | 207                  |
| A3.2                                                                                                                    | Mongolia Input–Output Table, 2017                                                                                                                                                                                                                                                                                                                                                                                                                                                                                                                                                                                                                                                                                                                                                                                                                                                                                                                                                                                                                                                         | 217                  |
| A4.1                                                                                                                    | People's Republic of China Input-Output Table, 2010                                                                                                                                                                                                                                                                                                                                                                                                                                                                                                                                                                                                                                                                                                                                                                                                                                                                                                                                                                                                                                       |                      |
| A4.2                                                                                                                    | People's Republic of China Input-Output Table, 2017                                                                                                                                                                                                                                                                                                                                                                                                                                                                                                                                                                                                                                                                                                                                                                                                                                                                                                                                                                                                                                       | 238                  |
| A5.1                                                                                                                    | Republic of Korea Input-Output Table, 2010                                                                                                                                                                                                                                                                                                                                                                                                                                                                                                                                                                                                                                                                                                                                                                                                                                                                                                                                                                                                                                                | 249                  |
| A5.2                                                                                                                    | Republic of Korea Input-Output Table, 2017                                                                                                                                                                                                                                                                                                                                                                                                                                                                                                                                                                                                                                                                                                                                                                                                                                                                                                                                                                                                                                                | 259                  |
| A6.1                                                                                                                    | Taipei,China Input-Output Table, 2010                                                                                                                                                                                                                                                                                                                                                                                                                                                                                                                                                                                                                                                                                                                                                                                                                                                                                                                                                                                                                                                     | 270                  |
| A6.2                                                                                                                    | Taipei,China Input-Output Table, 2017                                                                                                                                                                                                                                                                                                                                                                                                                                                                                                                                                                                                                                                                                                                                                                                                                                                                                                                                                                                                                                                     | 280                  |
| FIGU                                                                                                                    | IDEC                                                                                                                                                                                                                                                                                                                                                                                                                                                                                                                                                                                                                                                                                                                                                                                                                                                                                                                                                                                                                                                                                      |                      |
|                                                                                                                         |                                                                                                                                                                                                                                                                                                                                                                                                                                                                                                                                                                                                                                                                                                                                                                                                                                                                                                                                                                                                                                                                                           |                      |
| 1                                                                                                                       | Decomposition of Value-added by Industry (Forward Linkages)                                                                                                                                                                                                                                                                                                                                                                                                                                                                                                                                                                                                                                                                                                                                                                                                                                                                                                                                                                                                                               |                      |
| 1                                                                                                                       |                                                                                                                                                                                                                                                                                                                                                                                                                                                                                                                                                                                                                                                                                                                                                                                                                                                                                                                                                                                                                                                                                           |                      |
| 2                                                                                                                       | Decomposition of Value-added by Industry (Forward Linkages)  Decomposition of Final Goods Production by Economy/Sector (Backward Linkages)  Kong, China                                                                                                                                                                                                                                                                                                                                                                                                                                                                                                                                                                                                                                                                                                                                                                                                                                                                                                                                   | 16                   |
| 2                                                                                                                       | Decomposition of Value-added by Industry (Forward Linkages)                                                                                                                                                                                                                                                                                                                                                                                                                                                                                                                                                                                                                                                                                                                                                                                                                                                                                                                                                                                                                               | 16                   |
| 2<br>Hong                                                                                                               | Decomposition of Value-added by Industry (Forward Linkages)                                                                                                                                                                                                                                                                                                                                                                                                                                                                                                                                                                                                                                                                                                                                                                                                                                                                                                                                                                                                                               | 16                   |
| 2<br>Hong<br>1.1.1a<br>1.1.1b<br>1.1.2a                                                                                 | Decomposition of Value-added by Industry (Forward Linkages)                                                                                                                                                                                                                                                                                                                                                                                                                                                                                                                                                                                                                                                                                                                                                                                                                                                                                                                                                                                                                               | 16                   |
| 2<br>Hong<br>1.1.1a<br>1.1.1b                                                                                           | Decomposition of Value-added by Industry (Forward Linkages)                                                                                                                                                                                                                                                                                                                                                                                                                                                                                                                                                                                                                                                                                                                                                                                                                                                                                                                                                                                                                               | 16<br>19<br>19<br>19 |
| 2<br>Hong<br>1.1.1a<br>1.1.1b<br>1.1.2a                                                                                 | Decomposition of Value-added by Industry (Forward Linkages)                                                                                                                                                                                                                                                                                                                                                                                                                                                                                                                                                                                                                                                                                                                                                                                                                                                                                                                                                                                                                               | 16<br>19<br>19<br>19 |
| 2<br>Hong<br>1.1.1a<br>1.1.1b<br>1.1.2a<br>1.1.2b                                                                       | Decomposition of Value-added by Industry (Forward Linkages)                                                                                                                                                                                                                                                                                                                                                                                                                                                                                                                                                                                                                                                                                                                                                                                                                                                                                                                                                                                                                               | 161919191919         |
| 2<br>Hong<br>1.1.1a<br>1.1.1b<br>1.1.2a<br>1.1.2b<br>1.1.2c                                                             | Decomposition of Value-added by Industry (Forward Linkages)                                                                                                                                                                                                                                                                                                                                                                                                                                                                                                                                                                                                                                                                                                                                                                                                                                                                                                                                                                                                                               | 161919191920         |
| Hong<br>1.1.1a<br>1.1.1b<br>1.1.2a<br>1.1.2b<br>1.1.2c<br>1.1.3a                                                        | Decomposition of Value-added by Industry (Forward Linkages)                                                                                                                                                                                                                                                                                                                                                                                                                                                                                                                                                                                                                                                                                                                                                                                                                                                                                                                                                                                                                               | 16191919192020       |
| Hong<br>1.1.1a<br>1.1.1b<br>1.1.2a<br>1.1.2b<br>1.1.2c<br>1.1.3a<br>1.1.3b                                              | Decomposition of Value-added by Industry (Forward Linkages)                                                                                                                                                                                                                                                                                                                                                                                                                                                                                                                                                                                                                                                                                                                                                                                                                                                                                                                                                                                                                               | 16191919202020       |
| 2<br>Hong<br>1.1.1a<br>1.1.1b<br>1.1.2a<br>1.1.2b<br>1.1.2c<br>1.1.3a<br>1.1.3b<br>1.1.3c                               | Decomposition of Value-added by Industry (Forward Linkages)                                                                                                                                                                                                                                                                                                                                                                                                                                                                                                                                                                                                                                                                                                                                                                                                                                                                                                                                                                                                                               | 1619191920202020     |
| 2<br>Hong<br>1.1.1a<br>1.1.1b<br>1.1.2a<br>1.1.2b<br>1.1.2c<br>1.1.3a<br>1.1.3b<br>1.1.3c<br>1.1.4a                     | Decomposition of Value-added by Industry (Forward Linkages)  Decomposition of Final Goods Production by Economy/Sector (Backward Linkages)  Kong, China  Gross Domestic Product Scaled to 2010 Levels in Comparison with the Rest of the World, 2010–2017.  Gross Domestic Product Share by 5-Sector Aggregation, 2017.  Gross Domestic Product Trend by Final Consumption Expenditure Components, 2010–2017.  Share of Consumption Expenditure by Final Consumption Expenditure Components, 2010–2017.  Final Consumption Expenditure Total Trend and Shares by 5-Sector Aggregation, 2010–2017.  Gross Total Output Trend and Shares by 5-Sector Aggregation, 2010–2017.  Shares by 5-Sector Aggregation Attributed to Foreign and Domestic Final Demand, 2010 and 2017.  Gross Output by Production Attributed to Foreign and Domestic Demand, 2010–2017.  Intermediate Consumption Shares by 5-Sector Aggregation, 2010–2017.  Intermediate Consumption Ratio to Output by 5-Sector Aggregation, 2010 and 2017.  Shares of Domestic and Imported Intermediate Consumption, 2010–2017. | 1619191920202021     |
| 2<br>Hong<br>1.1.1a<br>1.1.1b<br>1.1.2a<br>1.1.2b<br>1.1.2c<br>1.1.3a<br>1.1.3b<br>1.1.3c<br>1.1.4a<br>1.1.4b           | Decomposition of Value-added by Industry (Forward Linkages)                                                                                                                                                                                                                                                                                                                                                                                                                                                                                                                                                                                                                                                                                                                                                                                                                                                                                                                                                                                                                               | 16191920202121       |
| 2<br>Hong<br>1.1.1a<br>1.1.1b<br>1.1.2a<br>1.1.2b<br>1.1.2c<br>1.1.3a<br>1.1.3b<br>1.1.3c<br>1.1.4a<br>1.1.4b<br>1.1.4c | Decomposition of Value-added by Industry (Forward Linkages)                                                                                                                                                                                                                                                                                                                                                                                                                                                                                                                                                                                                                                                                                                                                                                                                                                                                                                                                                                                                                               | 1619192020202121     |
| 2<br>Hong<br>1.1.1a<br>1.1.1b<br>1.1.2a<br>1.1.2c<br>1.1.3a<br>1.1.3b<br>1.1.3c<br>1.1.4a<br>1.1.4c<br>1.1.4d           | Decomposition of Value-added by Industry (Forward Linkages)                                                                                                                                                                                                                                                                                                                                                                                                                                                                                                                                                                                                                                                                                                                                                                                                                                                                                                                                                                                                                               | 1619192020212121     |