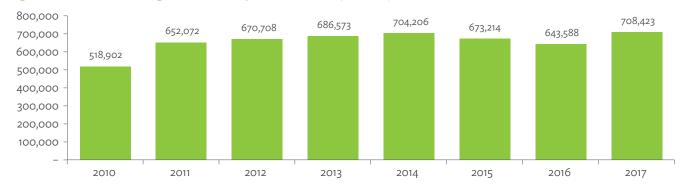

# TABLES, FIGURES, AND BOXES

| TAB   | LES                                                                                   |                |
|-------|---------------------------------------------------------------------------------------|----------------|
| 1     | Example of an Input-Output Table                                                      |                |
| 2     | Sector Aggregation Used in Input-Output Tables                                        |                |
| 3     | Multiregional Input-Output Table                                                      | 1              |
| Hong  | g Kong, China                                                                         |                |
| 1.1.1 | Gross Value Added Multipliers                                                         | 2              |
| 1.1.2 | Import Multipliers                                                                    | 2              |
| 1.1.3 | Output Multipliers                                                                    | 2              |
| 1.2.1 | Input-Output Backward Linkage                                                         | 2              |
| 1.2.2 | Input-Output Forward Linkage                                                          | 29             |
| 1.3.1 | Production Attributable to Domestic Linkages by Sector, 2010–2017                     | 34             |
| 1.3.2 | Production Attributable to Linkages with the Rest of the World by Sector, 2010–2017   | 34             |
| 1.3.3 | Net Intraregional Multipliers (M1), 2010–2017                                         | 3              |
| 1.3.4 | Net Interregional Multipliers (M2), 2010–2017                                         | 36             |
| 1.3.5 | Net Feedback Multipliers (M3), 2010–2017                                              | 3              |
| 1.3.6 | Comparison of Exports in Gross and Value-Added Terms, 2010–2017                       | 38             |
| 1.3.7 | Comparison of Revealed Comparative Advantage Measures in Gross and Value-Added Terms, |                |
|       | 2010-2017                                                                             | 38             |
| Japai | n                                                                                     |                |
| 2.1.1 | Gross Value Added Multipliers                                                         | 4 <sup>.</sup> |
| 2.1.2 | Import Multipliers                                                                    | -              |
| 2.1.3 | Output Multipliers                                                                    | 49             |
| 2.2.1 | Input-Output Backward Linkage                                                         | 5              |
| 2.2.2 | Input-Output Forward Linkage                                                          | _              |
| 2.3.1 | Production Attributable to Domestic Linkages by Sector, 2010–2017                     |                |
| 2.3.2 | Production Attributable to Linkages with the Rest of the World by Sector, 2010–2017   |                |
| 2.3.3 | Net Intraregional Multipliers (M1), 2010–2017                                         | 59             |
| 2.3.4 | Net Interregional Multipliers (M2), 2010–2017                                         | 60             |
| 2.3.5 | Net Feedback Multipliers (M3), 2010–2017                                              | 6              |
| 2.3.6 | Comparison of Exports in Gross and Value-Added Terms, 2010–2017                       | 6              |
| 2.3.7 | Comparison of Revealed Comparative Advantage Measures in Gross and Value-Added Terms, |                |
|       | 2010-2017                                                                             | 62             |
| Mong  | golia                                                                                 |                |
| 3.1.1 | Gross Value Added Multipliers                                                         | 7              |
| 3.1.2 | Import Multipliers                                                                    | 7              |
| 3.1.3 | Output Multipliers                                                                    | 7              |