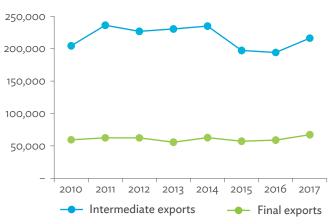

# TABLES, FIGURES, AND BOXES

| TAB   | LES                                                                                   |                |
|-------|---------------------------------------------------------------------------------------|----------------|
| 1     | Example of an Input-Output Table                                                      |                |
| 2     | Sector Aggregation Used in Input-Output Tables                                        |                |
| 3     | Multiregional Input-Output Table                                                      | 1              |
| Hong  | g Kong, China                                                                         |                |
| 1.1.1 | Gross Value Added Multipliers                                                         | 2              |
| 1.1.2 | Import Multipliers                                                                    | 2              |
| 1.1.3 | Output Multipliers                                                                    | 2              |
| 1.2.1 | Input-Output Backward Linkage                                                         | 2              |
| 1.2.2 | Input-Output Forward Linkage                                                          | 29             |
| 1.3.1 | Production Attributable to Domestic Linkages by Sector, 2010–2017                     | 34             |
| 1.3.2 | Production Attributable to Linkages with the Rest of the World by Sector, 2010–2017   | 34             |
| 1.3.3 | Net Intraregional Multipliers (M1), 2010–2017                                         | 3              |
| 1.3.4 | Net Interregional Multipliers (M2), 2010–2017                                         | 36             |
| 1.3.5 | Net Feedback Multipliers (M3), 2010–2017                                              | 3              |
| 1.3.6 | Comparison of Exports in Gross and Value-Added Terms, 2010–2017                       | 38             |
| 1.3.7 | Comparison of Revealed Comparative Advantage Measures in Gross and Value-Added Terms, |                |
|       | 2010-2017                                                                             | 38             |
| Japai | n                                                                                     |                |
| 2.1.1 | Gross Value Added Multipliers                                                         | 4 <sup>.</sup> |
| 2.1.2 | Import Multipliers                                                                    | -              |
| 2.1.3 | Output Multipliers                                                                    | 49             |
| 2.2.1 | Input-Output Backward Linkage                                                         | 5              |
| 2.2.2 | Input-Output Forward Linkage                                                          | _              |
| 2.3.1 | Production Attributable to Domestic Linkages by Sector, 2010–2017                     |                |
| 2.3.2 | Production Attributable to Linkages with the Rest of the World by Sector, 2010–2017   |                |
| 2.3.3 | Net Intraregional Multipliers (M1), 2010–2017                                         | 59             |
| 2.3.4 | Net Interregional Multipliers (M2), 2010–2017                                         | 60             |
| 2.3.5 | Net Feedback Multipliers (M3), 2010–2017                                              | 6              |
| 2.3.6 | Comparison of Exports in Gross and Value-Added Terms, 2010–2017                       | 6              |
| 2.3.7 | Comparison of Revealed Comparative Advantage Measures in Gross and Value-Added Terms, |                |
|       | 2010-2017                                                                             | 62             |
| Mong  | golia                                                                                 |                |
| 3.1.1 | Gross Value Added Multipliers                                                         | 7              |
| 3.1.2 | Import Multipliers                                                                    | 7              |
| 3.1.3 | Output Multipliers                                                                    | 7              |