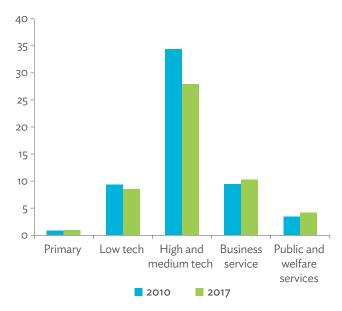

#### Tables, continued

|                                                                                                                         | Production Attributable to Domestic Linkages by Sector, 2010–2017                                                                                                                                                                                                                                                                                                                                                                                                                                                                                                                                                                                                                                                                                                                                                                                                                                                                                                                                                                                                                         | 154                  |
|-------------------------------------------------------------------------------------------------------------------------|-------------------------------------------------------------------------------------------------------------------------------------------------------------------------------------------------------------------------------------------------------------------------------------------------------------------------------------------------------------------------------------------------------------------------------------------------------------------------------------------------------------------------------------------------------------------------------------------------------------------------------------------------------------------------------------------------------------------------------------------------------------------------------------------------------------------------------------------------------------------------------------------------------------------------------------------------------------------------------------------------------------------------------------------------------------------------------------------|----------------------|
| 6.3.2                                                                                                                   | Production Attributable to Linkages with the Rest of the World by Sector, 2010–2017                                                                                                                                                                                                                                                                                                                                                                                                                                                                                                                                                                                                                                                                                                                                                                                                                                                                                                                                                                                                       | 154                  |
| 6.3.3                                                                                                                   | Net Intraregional Multipliers (M1), 2010–2017                                                                                                                                                                                                                                                                                                                                                                                                                                                                                                                                                                                                                                                                                                                                                                                                                                                                                                                                                                                                                                             | 155                  |
| 6.3.4                                                                                                                   | Net Interregional Multipliers (M2), 2010–2017                                                                                                                                                                                                                                                                                                                                                                                                                                                                                                                                                                                                                                                                                                                                                                                                                                                                                                                                                                                                                                             | 156                  |
| 6.3.5                                                                                                                   | Net Feedback Multipliers (M3), 2010–2017                                                                                                                                                                                                                                                                                                                                                                                                                                                                                                                                                                                                                                                                                                                                                                                                                                                                                                                                                                                                                                                  | 157                  |
| 6.3.6                                                                                                                   | Comparison of Exports in Gross and Value-Added Terms, 2010–2017                                                                                                                                                                                                                                                                                                                                                                                                                                                                                                                                                                                                                                                                                                                                                                                                                                                                                                                                                                                                                           | 158                  |
| 6.3.7                                                                                                                   | Comparison of Revealed Comparative Advantage Measures in Gross and Value-Added Terms, 2010–201                                                                                                                                                                                                                                                                                                                                                                                                                                                                                                                                                                                                                                                                                                                                                                                                                                                                                                                                                                                            | 7 158                |
| APP                                                                                                                     | ENDIX TABLES                                                                                                                                                                                                                                                                                                                                                                                                                                                                                                                                                                                                                                                                                                                                                                                                                                                                                                                                                                                                                                                                              |                      |
| A1.1                                                                                                                    | Hong Kong, China Input–Output Table, 2010                                                                                                                                                                                                                                                                                                                                                                                                                                                                                                                                                                                                                                                                                                                                                                                                                                                                                                                                                                                                                                                 |                      |
| A1.2                                                                                                                    | Hong Kong, China Input–Output Table, 2017                                                                                                                                                                                                                                                                                                                                                                                                                                                                                                                                                                                                                                                                                                                                                                                                                                                                                                                                                                                                                                                 | 175                  |
| A2.1                                                                                                                    | Japan Input–Output Table, 2010                                                                                                                                                                                                                                                                                                                                                                                                                                                                                                                                                                                                                                                                                                                                                                                                                                                                                                                                                                                                                                                            | 186                  |
| A2.2                                                                                                                    | Japan Input–Output Table, 2017                                                                                                                                                                                                                                                                                                                                                                                                                                                                                                                                                                                                                                                                                                                                                                                                                                                                                                                                                                                                                                                            | 196                  |
| A3.1                                                                                                                    | Mongolia Input–Output Table, 2010                                                                                                                                                                                                                                                                                                                                                                                                                                                                                                                                                                                                                                                                                                                                                                                                                                                                                                                                                                                                                                                         | 207                  |
| A3.2                                                                                                                    | Mongolia Input–Output Table, 2017                                                                                                                                                                                                                                                                                                                                                                                                                                                                                                                                                                                                                                                                                                                                                                                                                                                                                                                                                                                                                                                         | 217                  |
| A4.1                                                                                                                    | People's Republic of China Input-Output Table, 2010                                                                                                                                                                                                                                                                                                                                                                                                                                                                                                                                                                                                                                                                                                                                                                                                                                                                                                                                                                                                                                       |                      |
| A4.2                                                                                                                    | People's Republic of China Input-Output Table, 2017                                                                                                                                                                                                                                                                                                                                                                                                                                                                                                                                                                                                                                                                                                                                                                                                                                                                                                                                                                                                                                       | 238                  |
| A5.1                                                                                                                    | Republic of Korea Input-Output Table, 2010                                                                                                                                                                                                                                                                                                                                                                                                                                                                                                                                                                                                                                                                                                                                                                                                                                                                                                                                                                                                                                                | 249                  |
| A5.2                                                                                                                    | Republic of Korea Input-Output Table, 2017                                                                                                                                                                                                                                                                                                                                                                                                                                                                                                                                                                                                                                                                                                                                                                                                                                                                                                                                                                                                                                                | 259                  |
| A6.1                                                                                                                    | Taipei,China Input-Output Table, 2010                                                                                                                                                                                                                                                                                                                                                                                                                                                                                                                                                                                                                                                                                                                                                                                                                                                                                                                                                                                                                                                     | 270                  |
| A6.2                                                                                                                    | Taipei,China Input-Output Table, 2017                                                                                                                                                                                                                                                                                                                                                                                                                                                                                                                                                                                                                                                                                                                                                                                                                                                                                                                                                                                                                                                     | 280                  |
| FIGU                                                                                                                    | IDEC                                                                                                                                                                                                                                                                                                                                                                                                                                                                                                                                                                                                                                                                                                                                                                                                                                                                                                                                                                                                                                                                                      |                      |
|                                                                                                                         |                                                                                                                                                                                                                                                                                                                                                                                                                                                                                                                                                                                                                                                                                                                                                                                                                                                                                                                                                                                                                                                                                           |                      |
| 1                                                                                                                       | Decomposition of Value-added by Industry (Forward Linkages)                                                                                                                                                                                                                                                                                                                                                                                                                                                                                                                                                                                                                                                                                                                                                                                                                                                                                                                                                                                                                               |                      |
| 1                                                                                                                       |                                                                                                                                                                                                                                                                                                                                                                                                                                                                                                                                                                                                                                                                                                                                                                                                                                                                                                                                                                                                                                                                                           |                      |
| 2                                                                                                                       | Decomposition of Value-added by Industry (Forward Linkages)  Decomposition of Final Goods Production by Economy/Sector (Backward Linkages)  Kong, China                                                                                                                                                                                                                                                                                                                                                                                                                                                                                                                                                                                                                                                                                                                                                                                                                                                                                                                                   | 16                   |
| 2                                                                                                                       | Decomposition of Value-added by Industry (Forward Linkages)                                                                                                                                                                                                                                                                                                                                                                                                                                                                                                                                                                                                                                                                                                                                                                                                                                                                                                                                                                                                                               | 16                   |
| 2<br>Hong                                                                                                               | Decomposition of Value-added by Industry (Forward Linkages)                                                                                                                                                                                                                                                                                                                                                                                                                                                                                                                                                                                                                                                                                                                                                                                                                                                                                                                                                                                                                               | 16                   |
| 2<br>Hong<br>1.1.1a<br>1.1.1b<br>1.1.2a                                                                                 | Decomposition of Value-added by Industry (Forward Linkages)                                                                                                                                                                                                                                                                                                                                                                                                                                                                                                                                                                                                                                                                                                                                                                                                                                                                                                                                                                                                                               | 16                   |
| 2<br>Hong<br>1.1.1a<br>1.1.1b                                                                                           | Decomposition of Value-added by Industry (Forward Linkages)                                                                                                                                                                                                                                                                                                                                                                                                                                                                                                                                                                                                                                                                                                                                                                                                                                                                                                                                                                                                                               | 16<br>19<br>19<br>19 |
| 2<br>Hong<br>1.1.1a<br>1.1.1b<br>1.1.2a                                                                                 | Decomposition of Value-added by Industry (Forward Linkages)                                                                                                                                                                                                                                                                                                                                                                                                                                                                                                                                                                                                                                                                                                                                                                                                                                                                                                                                                                                                                               | 16<br>19<br>19<br>19 |
| 2<br>Hong<br>1.1.1a<br>1.1.1b<br>1.1.2a<br>1.1.2b                                                                       | Decomposition of Value-added by Industry (Forward Linkages)                                                                                                                                                                                                                                                                                                                                                                                                                                                                                                                                                                                                                                                                                                                                                                                                                                                                                                                                                                                                                               | 161919191919         |
| 2<br>Hong<br>1.1.1a<br>1.1.1b<br>1.1.2a<br>1.1.2b<br>1.1.2c                                                             | Decomposition of Value-added by Industry (Forward Linkages)                                                                                                                                                                                                                                                                                                                                                                                                                                                                                                                                                                                                                                                                                                                                                                                                                                                                                                                                                                                                                               | 161919191920         |
| Hong<br>1.1.1a<br>1.1.1b<br>1.1.2a<br>1.1.2b<br>1.1.2c<br>1.1.3a                                                        | Decomposition of Value-added by Industry (Forward Linkages)                                                                                                                                                                                                                                                                                                                                                                                                                                                                                                                                                                                                                                                                                                                                                                                                                                                                                                                                                                                                                               | 16191919192020       |
| Hong<br>1.1.1a<br>1.1.1b<br>1.1.2a<br>1.1.2b<br>1.1.2c<br>1.1.3a<br>1.1.3b                                              | Decomposition of Value-added by Industry (Forward Linkages)                                                                                                                                                                                                                                                                                                                                                                                                                                                                                                                                                                                                                                                                                                                                                                                                                                                                                                                                                                                                                               | 16191919202020       |
| 2<br>Hong<br>1.1.1a<br>1.1.1b<br>1.1.2a<br>1.1.2b<br>1.1.2c<br>1.1.3a<br>1.1.3b<br>1.1.3c                               | Decomposition of Value-added by Industry (Forward Linkages)                                                                                                                                                                                                                                                                                                                                                                                                                                                                                                                                                                                                                                                                                                                                                                                                                                                                                                                                                                                                                               | 1619191920202020     |
| 2<br>Hong<br>1.1.1a<br>1.1.1b<br>1.1.2a<br>1.1.2b<br>1.1.2c<br>1.1.3a<br>1.1.3b<br>1.1.3c<br>1.1.4a                     | Decomposition of Value-added by Industry (Forward Linkages)  Decomposition of Final Goods Production by Economy/Sector (Backward Linkages)  Kong, China  Gross Domestic Product Scaled to 2010 Levels in Comparison with the Rest of the World, 2010–2017.  Gross Domestic Product Share by 5-Sector Aggregation, 2017.  Gross Domestic Product Trend by Final Consumption Expenditure Components, 2010–2017.  Share of Consumption Expenditure by Final Consumption Expenditure Components, 2010–2017.  Final Consumption Expenditure Total Trend and Shares by 5-Sector Aggregation, 2010–2017.  Gross Total Output Trend and Shares by 5-Sector Aggregation, 2010–2017.  Shares by 5-Sector Aggregation Attributed to Foreign and Domestic Final Demand, 2010 and 2017.  Gross Output by Production Attributed to Foreign and Domestic Demand, 2010–2017.  Intermediate Consumption Shares by 5-Sector Aggregation, 2010–2017.  Intermediate Consumption Ratio to Output by 5-Sector Aggregation, 2010 and 2017.  Shares of Domestic and Imported Intermediate Consumption, 2010–2017. | 1619191920202021     |
| 2<br>Hong<br>1.1.1a<br>1.1.1b<br>1.1.2a<br>1.1.2b<br>1.1.2c<br>1.1.3a<br>1.1.3b<br>1.1.3c<br>1.1.4a<br>1.1.4b           | Decomposition of Value-added by Industry (Forward Linkages)                                                                                                                                                                                                                                                                                                                                                                                                                                                                                                                                                                                                                                                                                                                                                                                                                                                                                                                                                                                                                               | 16191920202121       |
| 2<br>Hong<br>1.1.1a<br>1.1.1b<br>1.1.2a<br>1.1.2b<br>1.1.2c<br>1.1.3a<br>1.1.3b<br>1.1.3c<br>1.1.4a<br>1.1.4b<br>1.1.4c | Decomposition of Value-added by Industry (Forward Linkages)                                                                                                                                                                                                                                                                                                                                                                                                                                                                                                                                                                                                                                                                                                                                                                                                                                                                                                                                                                                                                               | 1619192020202121     |
| 2<br>Hong<br>1.1.1a<br>1.1.1b<br>1.1.2a<br>1.1.2c<br>1.1.3a<br>1.1.3b<br>1.1.3c<br>1.1.4a<br>1.1.4c<br>1.1.4d           | Decomposition of Value-added by Industry (Forward Linkages)                                                                                                                                                                                                                                                                                                                                                                                                                                                                                                                                                                                                                                                                                                                                                                                                                                                                                                                                                                                                                               | 1619192020212121     |