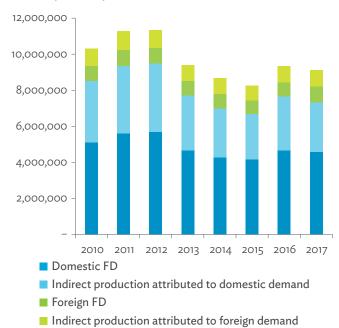

#### Tables, continued

|                                                                                                                         | Production Attributable to Domestic Linkages by Sector, 2010–2017                                                                                                                                                                                                                                                                                                                                                                                                                                                                                                                                                                                                                                                                                                                                                                                                                                                                                                                                                                                                                         | 154                  |
|-------------------------------------------------------------------------------------------------------------------------|-------------------------------------------------------------------------------------------------------------------------------------------------------------------------------------------------------------------------------------------------------------------------------------------------------------------------------------------------------------------------------------------------------------------------------------------------------------------------------------------------------------------------------------------------------------------------------------------------------------------------------------------------------------------------------------------------------------------------------------------------------------------------------------------------------------------------------------------------------------------------------------------------------------------------------------------------------------------------------------------------------------------------------------------------------------------------------------------|----------------------|
| 6.3.2                                                                                                                   | Production Attributable to Linkages with the Rest of the World by Sector, 2010–2017                                                                                                                                                                                                                                                                                                                                                                                                                                                                                                                                                                                                                                                                                                                                                                                                                                                                                                                                                                                                       | 154                  |
| 6.3.3                                                                                                                   | Net Intraregional Multipliers (M1), 2010–2017                                                                                                                                                                                                                                                                                                                                                                                                                                                                                                                                                                                                                                                                                                                                                                                                                                                                                                                                                                                                                                             | 155                  |
| 6.3.4                                                                                                                   | Net Interregional Multipliers (M2), 2010–2017                                                                                                                                                                                                                                                                                                                                                                                                                                                                                                                                                                                                                                                                                                                                                                                                                                                                                                                                                                                                                                             | 156                  |
| 6.3.5                                                                                                                   | Net Feedback Multipliers (M3), 2010–2017                                                                                                                                                                                                                                                                                                                                                                                                                                                                                                                                                                                                                                                                                                                                                                                                                                                                                                                                                                                                                                                  | 157                  |
| 6.3.6                                                                                                                   | Comparison of Exports in Gross and Value-Added Terms, 2010–2017                                                                                                                                                                                                                                                                                                                                                                                                                                                                                                                                                                                                                                                                                                                                                                                                                                                                                                                                                                                                                           | 158                  |
| 6.3.7                                                                                                                   | Comparison of Revealed Comparative Advantage Measures in Gross and Value-Added Terms, 2010–201                                                                                                                                                                                                                                                                                                                                                                                                                                                                                                                                                                                                                                                                                                                                                                                                                                                                                                                                                                                            | 7 158                |
| APP                                                                                                                     | ENDIX TABLES                                                                                                                                                                                                                                                                                                                                                                                                                                                                                                                                                                                                                                                                                                                                                                                                                                                                                                                                                                                                                                                                              |                      |
| A1.1                                                                                                                    | Hong Kong, China Input–Output Table, 2010                                                                                                                                                                                                                                                                                                                                                                                                                                                                                                                                                                                                                                                                                                                                                                                                                                                                                                                                                                                                                                                 |                      |
| A1.2                                                                                                                    | Hong Kong, China Input–Output Table, 2017                                                                                                                                                                                                                                                                                                                                                                                                                                                                                                                                                                                                                                                                                                                                                                                                                                                                                                                                                                                                                                                 | 175                  |
| A2.1                                                                                                                    | Japan Input–Output Table, 2010                                                                                                                                                                                                                                                                                                                                                                                                                                                                                                                                                                                                                                                                                                                                                                                                                                                                                                                                                                                                                                                            | 186                  |
| A2.2                                                                                                                    | Japan Input–Output Table, 2017                                                                                                                                                                                                                                                                                                                                                                                                                                                                                                                                                                                                                                                                                                                                                                                                                                                                                                                                                                                                                                                            | 196                  |
| A3.1                                                                                                                    | Mongolia Input–Output Table, 2010                                                                                                                                                                                                                                                                                                                                                                                                                                                                                                                                                                                                                                                                                                                                                                                                                                                                                                                                                                                                                                                         | 207                  |
| A3.2                                                                                                                    | Mongolia Input–Output Table, 2017                                                                                                                                                                                                                                                                                                                                                                                                                                                                                                                                                                                                                                                                                                                                                                                                                                                                                                                                                                                                                                                         | 217                  |
| A4.1                                                                                                                    | People's Republic of China Input-Output Table, 2010                                                                                                                                                                                                                                                                                                                                                                                                                                                                                                                                                                                                                                                                                                                                                                                                                                                                                                                                                                                                                                       |                      |
| A4.2                                                                                                                    | People's Republic of China Input-Output Table, 2017                                                                                                                                                                                                                                                                                                                                                                                                                                                                                                                                                                                                                                                                                                                                                                                                                                                                                                                                                                                                                                       | 238                  |
| A5.1                                                                                                                    | Republic of Korea Input-Output Table, 2010                                                                                                                                                                                                                                                                                                                                                                                                                                                                                                                                                                                                                                                                                                                                                                                                                                                                                                                                                                                                                                                | 249                  |
| A5.2                                                                                                                    | Republic of Korea Input-Output Table, 2017                                                                                                                                                                                                                                                                                                                                                                                                                                                                                                                                                                                                                                                                                                                                                                                                                                                                                                                                                                                                                                                | 259                  |
| A6.1                                                                                                                    | Taipei,China Input-Output Table, 2010                                                                                                                                                                                                                                                                                                                                                                                                                                                                                                                                                                                                                                                                                                                                                                                                                                                                                                                                                                                                                                                     | 270                  |
| A6.2                                                                                                                    | Taipei,China Input-Output Table, 2017                                                                                                                                                                                                                                                                                                                                                                                                                                                                                                                                                                                                                                                                                                                                                                                                                                                                                                                                                                                                                                                     | 280                  |
| FIGU                                                                                                                    | IDEC                                                                                                                                                                                                                                                                                                                                                                                                                                                                                                                                                                                                                                                                                                                                                                                                                                                                                                                                                                                                                                                                                      |                      |
|                                                                                                                         |                                                                                                                                                                                                                                                                                                                                                                                                                                                                                                                                                                                                                                                                                                                                                                                                                                                                                                                                                                                                                                                                                           |                      |
| 1                                                                                                                       | Decomposition of Value-added by Industry (Forward Linkages)                                                                                                                                                                                                                                                                                                                                                                                                                                                                                                                                                                                                                                                                                                                                                                                                                                                                                                                                                                                                                               |                      |
| 1                                                                                                                       |                                                                                                                                                                                                                                                                                                                                                                                                                                                                                                                                                                                                                                                                                                                                                                                                                                                                                                                                                                                                                                                                                           |                      |
| 2                                                                                                                       | Decomposition of Value-added by Industry (Forward Linkages)  Decomposition of Final Goods Production by Economy/Sector (Backward Linkages)  Kong, China                                                                                                                                                                                                                                                                                                                                                                                                                                                                                                                                                                                                                                                                                                                                                                                                                                                                                                                                   | 16                   |
| 2                                                                                                                       | Decomposition of Value-added by Industry (Forward Linkages)                                                                                                                                                                                                                                                                                                                                                                                                                                                                                                                                                                                                                                                                                                                                                                                                                                                                                                                                                                                                                               | 16                   |
| 2<br>Hong                                                                                                               | Decomposition of Value-added by Industry (Forward Linkages)                                                                                                                                                                                                                                                                                                                                                                                                                                                                                                                                                                                                                                                                                                                                                                                                                                                                                                                                                                                                                               | 16                   |
| 2<br>Hong<br>1.1.1a<br>1.1.1b<br>1.1.2a                                                                                 | Decomposition of Value-added by Industry (Forward Linkages)                                                                                                                                                                                                                                                                                                                                                                                                                                                                                                                                                                                                                                                                                                                                                                                                                                                                                                                                                                                                                               | 16                   |
| 2<br>Hong<br>1.1.1a<br>1.1.1b                                                                                           | Decomposition of Value-added by Industry (Forward Linkages)                                                                                                                                                                                                                                                                                                                                                                                                                                                                                                                                                                                                                                                                                                                                                                                                                                                                                                                                                                                                                               | 16<br>19<br>19<br>19 |
| 2<br>Hong<br>1.1.1a<br>1.1.1b<br>1.1.2a                                                                                 | Decomposition of Value-added by Industry (Forward Linkages)                                                                                                                                                                                                                                                                                                                                                                                                                                                                                                                                                                                                                                                                                                                                                                                                                                                                                                                                                                                                                               | 16<br>19<br>19<br>19 |
| 2<br>Hong<br>1.1.1a<br>1.1.1b<br>1.1.2a<br>1.1.2b                                                                       | Decomposition of Value-added by Industry (Forward Linkages)                                                                                                                                                                                                                                                                                                                                                                                                                                                                                                                                                                                                                                                                                                                                                                                                                                                                                                                                                                                                                               | 161919191919         |
| 2<br>Hong<br>1.1.1a<br>1.1.1b<br>1.1.2a<br>1.1.2b<br>1.1.2c                                                             | Decomposition of Value-added by Industry (Forward Linkages)                                                                                                                                                                                                                                                                                                                                                                                                                                                                                                                                                                                                                                                                                                                                                                                                                                                                                                                                                                                                                               | 161919191920         |
| Hong<br>1.1.1a<br>1.1.1b<br>1.1.2a<br>1.1.2b<br>1.1.2c<br>1.1.3a                                                        | Decomposition of Value-added by Industry (Forward Linkages)                                                                                                                                                                                                                                                                                                                                                                                                                                                                                                                                                                                                                                                                                                                                                                                                                                                                                                                                                                                                                               | 16191919192020       |
| Hong<br>1.1.1a<br>1.1.1b<br>1.1.2a<br>1.1.2b<br>1.1.2c<br>1.1.3a<br>1.1.3b                                              | Decomposition of Value-added by Industry (Forward Linkages)                                                                                                                                                                                                                                                                                                                                                                                                                                                                                                                                                                                                                                                                                                                                                                                                                                                                                                                                                                                                                               | 16191919202020       |
| 2<br>Hong<br>1.1.1a<br>1.1.1b<br>1.1.2a<br>1.1.2b<br>1.1.2c<br>1.1.3a<br>1.1.3b<br>1.1.3c                               | Decomposition of Value-added by Industry (Forward Linkages)                                                                                                                                                                                                                                                                                                                                                                                                                                                                                                                                                                                                                                                                                                                                                                                                                                                                                                                                                                                                                               | 1619191920202020     |
| 2<br>Hong<br>1.1.1a<br>1.1.1b<br>1.1.2a<br>1.1.2b<br>1.1.2c<br>1.1.3a<br>1.1.3b<br>1.1.3c<br>1.1.4a                     | Decomposition of Value-added by Industry (Forward Linkages)  Decomposition of Final Goods Production by Economy/Sector (Backward Linkages)  Kong, China  Gross Domestic Product Scaled to 2010 Levels in Comparison with the Rest of the World, 2010–2017.  Gross Domestic Product Share by 5-Sector Aggregation, 2017.  Gross Domestic Product Trend by Final Consumption Expenditure Components, 2010–2017.  Share of Consumption Expenditure by Final Consumption Expenditure Components, 2010–2017.  Final Consumption Expenditure Total Trend and Shares by 5-Sector Aggregation, 2010–2017.  Gross Total Output Trend and Shares by 5-Sector Aggregation, 2010–2017.  Shares by 5-Sector Aggregation Attributed to Foreign and Domestic Final Demand, 2010 and 2017.  Gross Output by Production Attributed to Foreign and Domestic Demand, 2010–2017.  Intermediate Consumption Shares by 5-Sector Aggregation, 2010–2017.  Intermediate Consumption Ratio to Output by 5-Sector Aggregation, 2010 and 2017.  Shares of Domestic and Imported Intermediate Consumption, 2010–2017. | 1619191920202021     |
| 2<br>Hong<br>1.1.1a<br>1.1.1b<br>1.1.2a<br>1.1.2b<br>1.1.2c<br>1.1.3a<br>1.1.3b<br>1.1.3c<br>1.1.4a<br>1.1.4b           | Decomposition of Value-added by Industry (Forward Linkages)                                                                                                                                                                                                                                                                                                                                                                                                                                                                                                                                                                                                                                                                                                                                                                                                                                                                                                                                                                                                                               | 16191920202121       |
| 2<br>Hong<br>1.1.1a<br>1.1.1b<br>1.1.2a<br>1.1.2b<br>1.1.2c<br>1.1.3a<br>1.1.3b<br>1.1.3c<br>1.1.4a<br>1.1.4b<br>1.1.4c | Decomposition of Value-added by Industry (Forward Linkages)                                                                                                                                                                                                                                                                                                                                                                                                                                                                                                                                                                                                                                                                                                                                                                                                                                                                                                                                                                                                                               | 1619192020202121     |
| 2<br>Hong<br>1.1.1a<br>1.1.1b<br>1.1.2a<br>1.1.2c<br>1.1.3a<br>1.1.3b<br>1.1.3c<br>1.1.4a<br>1.1.4c<br>1.1.4d           | Decomposition of Value-added by Industry (Forward Linkages)                                                                                                                                                                                                                                                                                                                                                                                                                                                                                                                                                                                                                                                                                                                                                                                                                                                                                                                                                                                                                               | 1619192020212121     |