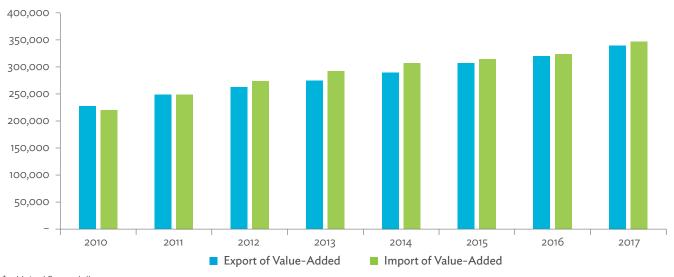

# TABLES, FIGURES, AND BOXES

| TAB   | LES                                                                                   |                |
|-------|---------------------------------------------------------------------------------------|----------------|
| 1     | Example of an Input-Output Table                                                      |                |
| 2     | Sector Aggregation Used in Input-Output Tables                                        |                |
| 3     | Multiregional Input-Output Table                                                      | 1              |
| Hong  | g Kong, China                                                                         |                |
| 1.1.1 | Gross Value Added Multipliers                                                         | 2              |
| 1.1.2 | Import Multipliers                                                                    | 2              |
| 1.1.3 | Output Multipliers                                                                    | 2              |
| 1.2.1 | Input-Output Backward Linkage                                                         | 2              |
| 1.2.2 | Input-Output Forward Linkage                                                          | 29             |
| 1.3.1 | Production Attributable to Domestic Linkages by Sector, 2010–2017                     | 34             |
| 1.3.2 | Production Attributable to Linkages with the Rest of the World by Sector, 2010–2017   | 34             |
| 1.3.3 | Net Intraregional Multipliers (M1), 2010–2017                                         | 3              |
| 1.3.4 | Net Interregional Multipliers (M2), 2010–2017                                         | 36             |
| 1.3.5 | Net Feedback Multipliers (M3), 2010–2017                                              | 3              |
| 1.3.6 | Comparison of Exports in Gross and Value-Added Terms, 2010–2017                       | 38             |
| 1.3.7 | Comparison of Revealed Comparative Advantage Measures in Gross and Value-Added Terms, |                |
|       | 2010-2017                                                                             | 38             |
| Japai | n                                                                                     |                |
| 2.1.1 | Gross Value Added Multipliers                                                         | 4 <sup>.</sup> |
| 2.1.2 | Import Multipliers                                                                    | -              |
| 2.1.3 | Output Multipliers                                                                    | 49             |
| 2.2.1 | Input-Output Backward Linkage                                                         | 5              |
| 2.2.2 | Input-Output Forward Linkage                                                          | _              |
| 2.3.1 | Production Attributable to Domestic Linkages by Sector, 2010–2017                     |                |
| 2.3.2 | Production Attributable to Linkages with the Rest of the World by Sector, 2010–2017   |                |
| 2.3.3 | Net Intraregional Multipliers (M1), 2010–2017                                         | 59             |
| 2.3.4 | Net Interregional Multipliers (M2), 2010–2017                                         | 60             |
| 2.3.5 | Net Feedback Multipliers (M3), 2010–2017                                              | 6              |
| 2.3.6 | Comparison of Exports in Gross and Value-Added Terms, 2010–2017                       | 6              |
| 2.3.7 | Comparison of Revealed Comparative Advantage Measures in Gross and Value-Added Terms, |                |
|       | 2010-2017                                                                             | 62             |
| Mong  | golia                                                                                 |                |
| 3.1.1 | Gross Value Added Multipliers                                                         | 7              |
| 3.1.2 | Import Multipliers                                                                    | 7              |
| 3.1.3 | Output Multipliers                                                                    | 7              |