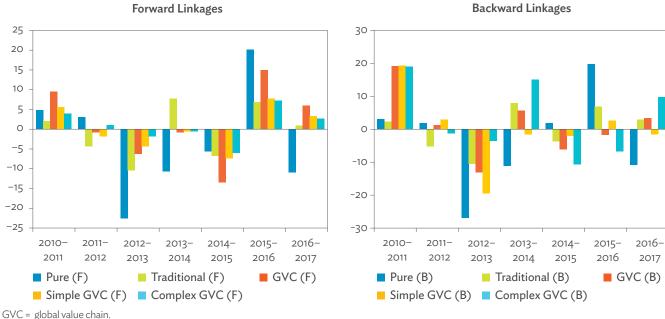

ward Linkages, 2010-2017 (%)



GVC = global value chain.

Source: Asian Development Bank Multi-Regional Input-Output Database.

Click here for figure data

Figure 2.4.9: Simple Global Value Chain Production Activities as a Share of Total Global Value Chain Production Activities Based on Backward Linkages (%)



GVC = global value chain.

Source: Asian Development Bank Multi-Regional Input-Output Database.

Figure 2.4.10: Global Value Chain Participation Based on Forward and Backward Linkages at the Sectoral Level, 2010 and 2017



ICT = information and communication technology. Source: Asian Development Bank Multi-Regional Input-Output Database.

Click here for figure data

Figure 2.4.11: Nominal Growth Rates of Different Value-Added Activities in the Manufacturing Sector, 2010-2017 (%)



Source: Asian Development Bank Multi-Regional Input-Output Database.

## OVERVIEW OF PRODUCTION AND DEMAND STRUCTURES

3.1

#### Mongolia

Figure 3.1.1a: Gross Domestic Product Scaled to 2010 Levels in Comparison with the Rest of the World, 2010-2017 (%)



Source: Asian Development Bank Multi-Regional Input-Output Database.

Click here for figure data

Figure 3.1.2a: Gross Domestic Product Trend by Final Consumption Expenditure Components, 2010–2017 (\$ million)



\$ = United States dollar.

Source: Asian Development Bank Multi-Regional Input-Output Database.

Click here for figure data

Figure 3.1.1b: Gross Domestic Product Share by 5-Sector Aggregation, 2017 (%)



Source: Asian Development Bank Multi-Regional Input-Output Database.

Click here for figure data

Figure 3.1.2b: Share o