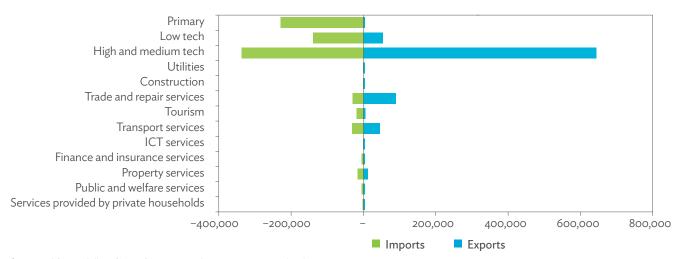

| 0.791 | 0.780 | 0.801 |
| Private households with employed persons                      | 1.372 | 1.365 | 1.360 | 1.347 | 1.349 | 1.363 | 1.348 | 1.354 |
|                                                               |       |       |       |       |       |       |       |       |

M&Eq = machinery and equipment, nec = not elsewhere classified.

Note: Values are normalized values

Source: Asian Development Bank Multi-Regional Input-Output Database.

2.3

### INTERNATIONAL TRADE AND PRODUCTION LINKAGES

Japan

Figure 2.3.1: Exports and Imports as a Share of Gross Domestic Product, 2010-2017 (%)



GDP = gross domestic product. Source: Asian Development Bank Multi-Regional Input-Output Database.

Click here for figure data

Figure 2.3.2: Total Foreign Trade by Sector, 2017 (\$ million)



\$ = United States dollar, ICT = information and communication technology. Source: Asian Development Bank Multi-Regional Input-Output Database.

Figure 2.3.3: Trend of Export Activity by End-Use Category, 2010–2017 (\$ million)



\$ = United States dollar.

Source: Asian Development Bank Multi-Regional Input-Output Database.

Click here for figure data

Figure 2.3.6: Trend of Import Activity by End-Use Category, 2010–2017 (\$ million)



\$ = United States dollar.

Source: Asian Development Bank Multi-Regional Input-Output Database.

Click here for figure data

Figure 2.3.4: Shares of Sectors to Total Intermediate Exports, 2010–2017 (%)



Source: Asian Development Bank Multi-Regional Input-Output Database.

Click here for figure data

Figure 2.3.7: Shares of Sectors to Total Intermedia