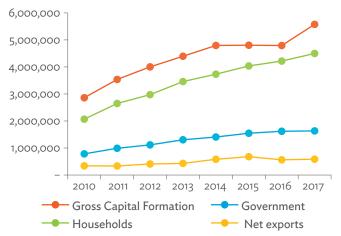

#### Tables, continued

|                                                                                                                         | Production Attributable to Domestic Linkages by Sector, 2010–2017                                                                                                                                                                                                                                                                                                                                                                                                                                                                                                                                                                                                                                                                                                                                                                                                                                                                                                                                                                                                                         | 154                  |
|-------------------------------------------------------------------------------------------------------------------------|-------------------------------------------------------------------------------------------------------------------------------------------------------------------------------------------------------------------------------------------------------------------------------------------------------------------------------------------------------------------------------------------------------------------------------------------------------------------------------------------------------------------------------------------------------------------------------------------------------------------------------------------------------------------------------------------------------------------------------------------------------------------------------------------------------------------------------------------------------------------------------------------------------------------------------------------------------------------------------------------------------------------------------------------------------------------------------------------|----------------------|
| 6.3.2                                                                                                                   | Production Attributable to Linkages with the Rest of the World by Sector, 2010–2017                                                                                                                                                                                                                                                                                                                                                                                                                                                                                                                                                                                                                                                                                                                                                                                                                                                                                                                                                                                                       | 154                  |
| 6.3.3                                                                                                                   | Net Intraregional Multipliers (M1), 2010–2017                                                                                                                                                                                                                                                                                                                                                                                                                                                                                                                                                                                                                                                                                                                                                                                                                                                                                                                                                                                                                                             | 155                  |
| 6.3.4                                                                                                                   | Net Interregional Multipliers (M2), 2010–2017                                                                                                                                                                                                                                                                                                                                                                                                                                                                                                                                                                                                                                                                                                                                                                                                                                                                                                                                                                                                                                             | 156                  |
| 6.3.5                                                                                                                   | Net Feedback Multipliers (M3), 2010–2017                                                                                                                                                                                                                                                                                                                                                                                                                                                                                                                                                                                                                                                                                                                                                                                                                                                                                                                                                                                                                                                  | 157                  |
| 6.3.6                                                                                                                   | Comparison of Exports in Gross and Value-Added Terms, 2010–2017                                                                                                                                                                                                                                                                                                                                                                                                                                                                                                                                                                                                                                                                                                                                                                                                                                                                                                                                                                                                                           | 158                  |
| 6.3.7                                                                                                                   | Comparison of Revealed Comparative Advantage Measures in Gross and Value-Added Terms, 2010–201                                                                                                                                                                                                                                                                                                                                                                                                                                                                                                                                                                                                                                                                                                                                                                                                                                                                                                                                                                                            | 7 158                |
| APP                                                                                                                     | ENDIX TABLES                                                                                                                                                                                                                                                                                                                                                                                                                                                                                                                                                                                                                                                                                                                                                                                                                                                                                                                                                                                                                                                                              |                      |
| A1.1                                                                                                                    | Hong Kong, China Input–Output Table, 2010                                                                                                                                                                                                                                                                                                                                                                                                                                                                                                                                                                                                                                                                                                                                                                                                                                                                                                                                                                                                                                                 |                      |
| A1.2                                                                                                                    | Hong Kong, China Input–Output Table, 2017                                                                                                                                                                                                                                                                                                                                                                                                                                                                                                                                                                                                                                                                                                                                                                                                                                                                                                                                                                                                                                                 | 175                  |
| A2.1                                                                                                                    | Japan Input–Output Table, 2010                                                                                                                                                                                                                                                                                                                                                                                                                                                                                                                                                                                                                                                                                                                                                                                                                                                                                                                                                                                                                                                            | 186                  |
| A2.2                                                                                                                    | Japan Input–Output Table, 2017                                                                                                                                                                                                                                                                                                                                                                                                                                                                                                                                                                                                                                                                                                                                                                                                                                                                                                                                                                                                                                                            | 196                  |
| A3.1                                                                                                                    | Mongolia Input–Output Table, 2010                                                                                                                                                                                                                                                                                                                                                                                                                                                                                                                                                                                                                                                                                                                                                                                                                                                                                                                                                                                                                                                         | 207                  |
| A3.2                                                                                                                    | Mongolia Input–Output Table, 2017                                                                                                                                                                                                                                                                                                                                                                                                                                                                                                                                                                                                                                                                                                                                                                                                                                                                                                                                                                                                                                                         | 217                  |
| A4.1                                                                                                                    | People's Republic of China Input-Output Table, 2010                                                                                                                                                                                                                                                                                                                                                                                                                                                                                                                                                                                                                                                                                                                                                                                                                                                                                                                                                                                                                                       |                      |
| A4.2                                                                                                                    | People's Republic of China Input-Output Table, 2017                                                                                                                                                                                                                                                                                                                                                                                                                                                                                                                                                                                                                                                                                                                                                                                                                                                                                                                                                                                                                                       | 238                  |
| A5.1                                                                                                                    | Republic of Korea Input-Output Table, 2010                                                                                                                                                                                                                                                                                                                                                                                                                                                                                                                                                                                                                                                                                                                                                                                                                                                                                                                                                                                                                                                | 249                  |
| A5.2                                                                                                                    | Republic of Korea Input-Output Table, 2017                                                                                                                                                                                                                                                                                                                                                                                                                                                                                                                                                                                                                                                                                                                                                                                                                                                                                                                                                                                                                                                | 259                  |
| A6.1                                                                                                                    | Taipei,China Input-Output Table, 2010                                                                                                                                                                                                                                                                                                                                                                                                                                                                                                                                                                                                                                                                                                                                                                                                                                                                                                                                                                                                                                                     | 270                  |
| A6.2                                                                                                                    | Taipei,China Input-Output Table, 2017                                                                                                                                                                                                                                                                                                                                                                                                                                                                                                                                                                                                                                                                                                                                                                                                                                                                                                                                                                                                                                                     | 280                  |
| FIGU                                                                                                                    | IDEC                                                                                                                                                                                                                                                                                                                                                                                                                                                                                                                                                                                                                                                                                                                                                                                                                                                                                                                                                                                                                                                                                      |                      |
|                                                                                                                         |                                                                                                                                                                                                                                                                                                                                                                                                                                                                                                                                                                                                                                                                                                                                                                                                                                                                                                                                                                                                                                                                                           |                      |
| 1                                                                                                                       | Decomposition of Value-added by Industry (Forward Linkages)                                                                                                                                                                                                                                                                                                                                                                                                                                                                                                                                                                                                                                                                                                                                                                                                                                                                                                                                                                                                                               |                      |
| 1                                                                                                                       |                                                                                                                                                                                                                                                                                                                                                                                                                                                                                                                                                                                                                                                                                                                                                                                                                                                                                                                                                                                                                                                                                           |                      |
| 2                                                                                                                       | Decomposition of Value-added by Industry (Forward Linkages)  Decomposition of Final Goods Production by Economy/Sector (Backward Linkages)  Kong, China                                                                                                                                                                                                                                                                                                                                                                                                                                                                                                                                                                                                                                                                                                                                                                                                                                                                                                                                   | 16                   |
| 2                                                                                                                       | Decomposition of Value-added by Industry (Forward Linkages)                                                                                                                                                                                                                                                                                                                                                                                                                                                                                                                                                                                                                                                                                                                                                                                                                                                                                                                                                                                                                               | 16                   |
| 2<br>Hong                                                                                                               | Decomposition of Value-added by Industry (Forward Linkages)                                                                                                                                                                                                                                                                                                                                                                                                                                                                                                                                                                                                                                                                                                                                                                                                                                                                                                                                                                                                                               | 16                   |
| 2<br>Hong<br>1.1.1a<br>1.1.1b<br>1.1.2a                                                                                 | Decomposition of Value-added by Industry (Forward Linkages)                                                                                                                                                                                                                                                                                                                                                                                                                                                                                                                                                                                                                                                                                                                                                                                                                                                                                                                                                                                                                               | 16                   |
| 2<br>Hong<br>1.1.1a<br>1.1.1b                                                                                           | Decomposition of Value-added by Industry (Forward Linkages)                                                                                                                                                                                                                                                                                                                                                                                                                                                                                                                                                                                                                                                                                                                                                                                                                                                                                                                                                                                                                               | 16<br>19<br>19<br>19 |
| 2<br>Hong<br>1.1.1a<br>1.1.1b<br>1.1.2a                                                                                 | Decomposition of Value-added by Industry (Forward Linkages)                                                                                                                                                                                                                                                                                                                                                                                                                                                                                                                                                                                                                                                                                                                                                                                                                                                                                                                                                                                                                               | 16<br>19<br>19<br>19 |
| 2<br>Hong<br>1.1.1a<br>1.1.1b<br>1.1.2a<br>1.1.2b                                                                       | Decomposition of Value-added by Industry (Forward Linkages)                                                                                                                                                                                                                                                                                                                                                                                                                                                                                                                                                                                                                                                                                                                                                                                                                                                                                                                                                                                                                               | 161919191919         |
| 2<br>Hong<br>1.1.1a<br>1.1.1b<br>1.1.2a<br>1.1.2b<br>1.1.2c                                                             | Decomposition of Value-added by Industry (Forward Linkages)                                                                                                                                                                                                                                                                                                                                                                                                                                                                                                                                                                                                                                                                                                                                                                                                                                                                                                                                                                                                                               | 161919191920         |
| Hong<br>1.1.1a<br>1.1.1b<br>1.1.2a<br>1.1.2b<br>1.1.2c<br>1.1.3a                                                        | Decomposition of Value-added by Industry (Forward Linkages)                                                                                                                                                                                                                                                                                                                                                                                                                                                                                                                                                                                                                                                                                                                                                                                                                                                                                                                                                                                                                               | 16191919192020       |
| Hong<br>1.1.1a<br>1.1.1b<br>1.1.2a<br>1.1.2b<br>1.1.2c<br>1.1.3a<br>1.1.3b                                              | Decomposition of Value-added by Industry (Forward Linkages)                                                                                                                                                                                                                                                                                                                                                                                                                                                                                                                                                                                                                                                                                                                                                                                                                                                                                                                                                                                                                               | 16191919202020       |
| 2<br>Hong<br>1.1.1a<br>1.1.1b<br>1.1.2a<br>1.1.2b<br>1.1.2c<br>1.1.3a<br>1.1.3b<br>1.1.3c                               | Decomposition of Value-added by Industry (Forward Linkages)                                                                                                                                                                                                                                                                                                                                                                                                                                                                                                                                                                                                                                                                                                                                                                                                                                                                                                                                                                                                                               | 1619191920202020     |
| 2<br>Hong<br>1.1.1a<br>1.1.1b<br>1.1.2a<br>1.1.2b<br>1.1.2c<br>1.1.3a<br>1.1.3b<br>1.1.3c<br>1.1.4a                     | Decomposition of Value-added by Industry (Forward Linkages)  Decomposition of Final Goods Production by Economy/Sector (Backward Linkages)  Kong, China  Gross Domestic Product Scaled to 2010 Levels in Comparison with the Rest of the World, 2010–2017.  Gross Domestic Product Share by 5-Sector Aggregation, 2017.  Gross Domestic Product Trend by Final Consumption Expenditure Components, 2010–2017.  Share of Consumption Expenditure by Final Consumption Expenditure Components, 2010–2017.  Final Consumption Expenditure Total Trend and Shares by 5-Sector Aggregation, 2010–2017.  Gross Total Output Trend and Shares by 5-Sector Aggregation, 2010–2017.  Shares by 5-Sector Aggregation Attributed to Foreign and Domestic Final Demand, 2010 and 2017.  Gross Output by Production Attributed to Foreign and Domestic Demand, 2010–2017.  Intermediate Consumption Shares by 5-Sector Aggregation, 2010–2017.  Intermediate Consumption Ratio to Output by 5-Sector Aggregation, 2010 and 2017.  Shares of Domestic and Imported Intermediate Consumption, 2010–2017. | 1619191920202021     |
| 2<br>Hong<br>1.1.1a<br>1.1.1b<br>1.1.2a<br>1.1.2b<br>1.1.2c<br>1.1.3a<br>1.1.3b<br>1.1.3c<br>1.1.4a<br>1.1.4b           | Decomposition of Value-added by Industry (Forward Linkages)                                                                                                                                                                                                                                                                                                                                                                                                                                                                                                                                                                                                                                                                                                                                                                                                                                                                                                                                                                                                                               | 16191920202121       |
| 2<br>Hong<br>1.1.1a<br>1.1.1b<br>1.1.2a<br>1.1.2b<br>1.1.2c<br>1.1.3a<br>1.1.3b<br>1.1.3c<br>1.1.4a<br>1.1.4b<br>1.1.4c | Decomposition of Value-added by Industry (Forward Linkages)                                                                                                                                                                                                                                                                                                                                                                                                                                                                                                                                                                                                                                                                                                                                                                                                                                                                                                                                                                                                                               | 1619192020202121     |
| 2<br>Hong<br>1.1.1a<br>1.1.1b<br>1.1.2a<br>1.1.2c<br>1.1.3a<br>1.1.3b<br>1.1.3c<br>1.1.4a<br>1.1.4c<br>1.1.4d           | Decomposition of Value-added by Industry (Forward Linkages)                                                                                                                                                                                                                                                                                                                                                                                                                                                                                                                                                                                                                                                                                                                                                                                                                                                                                                                                                                                                                               | 1619192020212121     |