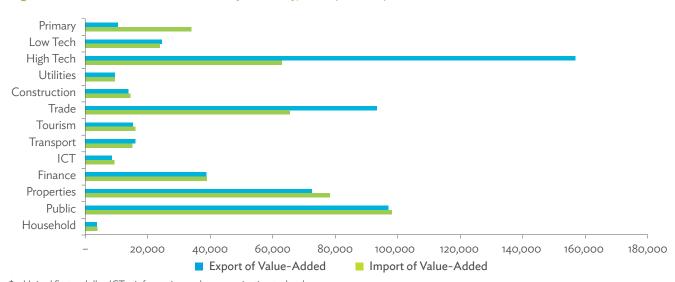

public of China; TAP = Taipei, China; USA = United States.

Note: The circle size is scaled in terms of gross domestic product; the arrow width is scaled according to the volume of trade in value-added. Source: Asian Development Bank Multi-Regional Input-Output Database.

Click here for figure data

Figure 6.4.1b: Trade in Value-Added Flow with Top Trading Partners, 2017



JPN = Japan; KOR = Republic of Korea; PRC = People's Republic of China; TAP = Taipei, China; USA = United States.

Note: The circle size is scaled in terms of gross domestic product; the arrow width is scaled according to the volume of trade in value-added. Source: Asian Development Bank Multi-Regional Input-Output Database.

Click here for figure data

Figure 6.4.2: Trade in Value-Added by Industry, 2017 (\$ million)



\$ = United States dollar, ICT = information and communication technology. Source: Asian Development Bank Multi-Regional Input-Output Database.

Figure 6.4.3: Trade in Value-Added, 2010–2017 (\$ million)



\$ = United States dollar.
Source: Asian Development Bank Multi-Regional Input-Output Database.

Click here for figure data

Figure 6.4.4: Trends in Production Activities as a Share of Gross Domestic Product, by Type of Value-Added Creation Activities Based on Forward Linkages, 2010–2017 (%)



GVC = global value chain. Source: Asian Development Bank Multi-Regional Input-Output Database.

Figure 6.4.5: Structural Changes from 2010 to 2017 in Different Types of Value-Added Creation Activities Based on Forward Linkages (%)



GVC = global value chain.

Note: Share in 2017 minus share in