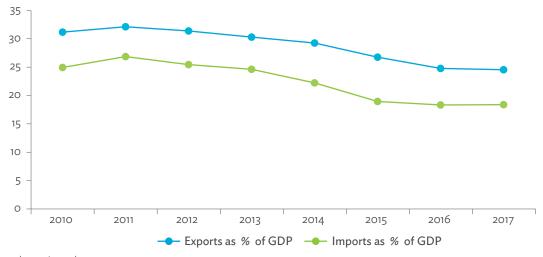

community, social, and personal services                | 0.932             | 0.913 | 0.913 | 0.903 | 0.917 | 0.908 | 0.889 | 0.903              |
| Private households with employed persons                      | 0.403             | 0.400 | 0.391 | 0.382 | 0.379 | 0.377 | 0.371 | 0.367              |
|                                                               | lowest<br>linkage |       |       |       |       |       |       | highest<br>Iinkage |

M&Eq = machinery and equipment, nec = not elsewhere classified.
Note: Values are normalized values.
Source: Asian Development Bank Multi-Regional Input-Output Database.

4.3

## INTERNATIONAL TRADE AND PRODUCTION LINKAGES

### People's Republic of China

Figure 4.3.1: Exports and Imports as a Share of Gross Domestic Product, 2010-2017 (%)



GDP = gross domestic product. Source: Asian Development Bank Multi-Regional Input-Output Database.

Click here for figure data

Figure 4.3.2: Total Foreign Trade by Sector, 2017 (\$ million)



\$ = United States dollar, ICT = information and communication technology. Source: Asian Development Bank Multi-Regional Input-Output Database.

Figure 4.3.3: Trend of Export Activity by End-Use Category, 2010–2017 (\$ million)



\$ = United States dollar. Source: Asian Development Bank Multi-Regional Input-Output Database.

Click here for figure data

Figure 4.3.6: Trend of Import Activity by End-Use Category, 2010–2017 (\$ million)



\$ = United States dollar.

Source: Asian Development Bank Multi-Regional Input-Output Database.

Click here for figure data

Figure 4.3.4: Shares of Sectors to T