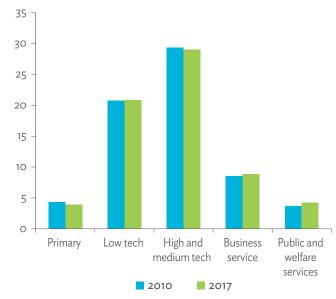

# TABLES, FIGURES, AND BOXES

| TAB   | LES                                                                                   |                |
|-------|---------------------------------------------------------------------------------------|----------------|
| 1     | Example of an Input-Output Table                                                      |                |
| 2     | Sector Aggregation Used in Input-Output Tables                                        |                |
| 3     | Multiregional Input-Output Table                                                      | 1              |
| Hong  | g Kong, China                                                                         |                |
| 1.1.1 | Gross Value Added Multipliers                                                         | 2              |
| 1.1.2 | Import Multipliers                                                                    | 2              |
| 1.1.3 | Output Multipliers                                                                    | 2              |
| 1.2.1 | Input-Output Backward Linkage                                                         | 2              |
| 1.2.2 | Input-Output Forward Linkage                                                          | 29             |
| 1.3.1 | Production Attributable to Domestic Linkages by Sector, 2010–2017                     | 34             |
| 1.3.2 | Production Attributable to Linkages with the Rest of the World by Sector, 2010–2017   | 34             |
| 1.3.3 | Net Intraregional Multipliers (M1), 2010–2017                                         | 3              |
| 1.3.4 | Net Interregional Multipliers (M2), 2010–2017                                         | 36             |
| 1.3.5 | Net Feedback Multipliers (M3), 2010–2017                                              | 3              |
| 1.3.6 | Comparison of Exports in Gross and Value-Added Terms, 2010–2017                       | 38             |
| 1.3.7 | Comparison of Revealed Comparative Advantage Measures in Gross and Value-Added Terms, |                |
|       | 2010-2017                                                                             | 38             |
| Japai | n                                                                                     |                |
| 2.1.1 | Gross Value Added Multipliers                                                         | 4 <sup>.</sup> |
| 2.1.2 | Import Multipliers                                                                    | -              |
| 2.1.3 | Output Multipliers                                                                    | 49             |
| 2.2.1 | Input-Output Backward Linkage                                                         | 5              |
| 2.2.2 | Input-Output Forward Linkage                                                          | _              |
| 2.3.1 | Production Attributable to Domestic Linkages by Sector, 2010–2017                     |                |
| 2.3.2 | Production Attributable to Linkages with the Rest of the World by Sector, 2010–2017   |                |
| 2.3.3 | Net Intraregional Multipliers (M1), 2010–2017                                         | 59             |
| 2.3.4 | Net Interregional Multipliers (M2), 2010–2017                                         | 60             |
| 2.3.5 | Net Feedback Multipliers (M3), 2010–2017                                              | 6              |
| 2.3.6 | Comparison of Exports in Gross and Value-Added Terms, 2010–2017                       | 6              |
| 2.3.7 | Comparison of Revealed Comparative Advantage Measures in Gross and Value-Added Terms, |                |
|       | 2010-2017                                                                             | 62             |
| Mong  | golia                                                                                 |                |
| 3.1.1 | Gross Value Added Multipliers                                                         | 7              |
| 3.1.2 | Import Multipliers                                                                    | 7              |
| 3.1.3 | Output Multipliers                                                                    | 7              |