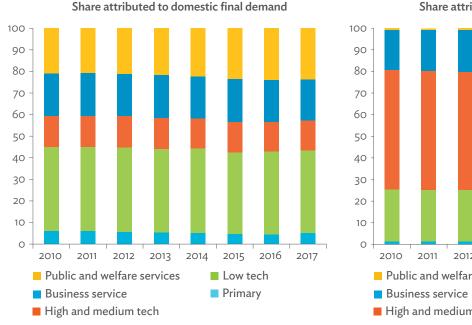

#### Tables, continued

|                                                                                                                         | Production Attributable to Domestic Linkages by Sector, 2010–2017                                                                                                                                                                                                                                                                                                                                                                                                                                                                                                                                                                                                                                                                                                                                                                                                                                                                                                                                                                                                                         | 154                  |
|-------------------------------------------------------------------------------------------------------------------------|-------------------------------------------------------------------------------------------------------------------------------------------------------------------------------------------------------------------------------------------------------------------------------------------------------------------------------------------------------------------------------------------------------------------------------------------------------------------------------------------------------------------------------------------------------------------------------------------------------------------------------------------------------------------------------------------------------------------------------------------------------------------------------------------------------------------------------------------------------------------------------------------------------------------------------------------------------------------------------------------------------------------------------------------------------------------------------------------|----------------------|
| 6.3.2                                                                                                                   | Production Attributable to Linkages with the Rest of the World by Sector, 2010–2017                                                                                                                                                                                                                                                                                                                                                                                                                                                                                                                                                                                                                                                                                                                                                                                                                                                                                                                                                                                                       | 154                  |
| 6.3.3                                                                                                                   | Net Intraregional Multipliers (M1), 2010–2017                                                                                                                                                                                                                                                                                                                                                                                                                                                                                                                                                                                                                                                                                                                                                                                                                                                                                                                                                                                                                                             | 155                  |
| 6.3.4                                                                                                                   | Net Interregional Multipliers (M2), 2010–2017                                                                                                                                                                                                                                                                                                                                                                                                                                                                                                                                                                                                                                                                                                                                                                                                                                                                                                                                                                                                                                             | 156                  |
| 6.3.5                                                                                                                   | Net Feedback Multipliers (M3), 2010–2017                                                                                                                                                                                                                                                                                                                                                                                                                                                                                                                                                                                                                                                                                                                                                                                                                                                                                                                                                                                                                                                  | 157                  |
| 6.3.6                                                                                                                   | Comparison of Exports in Gross and Value-Added Terms, 2010–2017                                                                                                                                                                                                                                                                                                                                                                                                                                                                                                                                                                                                                                                                                                                                                                                                                                                                                                                                                                                                                           | 158                  |
| 6.3.7                                                                                                                   | Comparison of Revealed Comparative Advantage Measures in Gross and Value-Added Terms, 2010–201                                                                                                                                                                                                                                                                                                                                                                                                                                                                                                                                                                                                                                                                                                                                                                                                                                                                                                                                                                                            | 7 158                |
| APP                                                                                                                     | ENDIX TABLES                                                                                                                                                                                                                                                                                                                                                                                                                                                                                                                                                                                                                                                                                                                                                                                                                                                                                                                                                                                                                                                                              |                      |
| A1.1                                                                                                                    | Hong Kong, China Input–Output Table, 2010                                                                                                                                                                                                                                                                                                                                                                                                                                                                                                                                                                                                                                                                                                                                                                                                                                                                                                                                                                                                                                                 |                      |
| A1.2                                                                                                                    | Hong Kong, China Input–Output Table, 2017                                                                                                                                                                                                                                                                                                                                                                                                                                                                                                                                                                                                                                                                                                                                                                                                                                                                                                                                                                                                                                                 | 175                  |
| A2.1                                                                                                                    | Japan Input–Output Table, 2010                                                                                                                                                                                                                                                                                                                                                                                                                                                                                                                                                                                                                                                                                                                                                                                                                                                                                                                                                                                                                                                            | 186                  |
| A2.2                                                                                                                    | Japan Input–Output Table, 2017                                                                                                                                                                                                                                                                                                                                                                                                                                                                                                                                                                                                                                                                                                                                                                                                                                                                                                                                                                                                                                                            | 196                  |
| A3.1                                                                                                                    | Mongolia Input–Output Table, 2010                                                                                                                                                                                                                                                                                                                                                                                                                                                                                                                                                                                                                                                                                                                                                                                                                                                                                                                                                                                                                                                         | 207                  |
| A3.2                                                                                                                    | Mongolia Input–Output Table, 2017                                                                                                                                                                                                                                                                                                                                                                                                                                                                                                                                                                                                                                                                                                                                                                                                                                                                                                                                                                                                                                                         | 217                  |
| A4.1                                                                                                                    | People's Republic of China Input-Output Table, 2010                                                                                                                                                                                                                                                                                                                                                                                                                                                                                                                                                                                                                                                                                                                                                                                                                                                                                                                                                                                                                                       |                      |
| A4.2                                                                                                                    | People's Republic of China Input-Output Table, 2017                                                                                                                                                                                                                                                                                                                                                                                                                                                                                                                                                                                                                                                                                                                                                                                                                                                                                                                                                                                                                                       | 238                  |
| A5.1                                                                                                                    | Republic of Korea Input-Output Table, 2010                                                                                                                                                                                                                                                                                                                                                                                                                                                                                                                                                                                                                                                                                                                                                                                                                                                                                                                                                                                                                                                | 249                  |
| A5.2                                                                                                                    | Republic of Korea Input-Output Table, 2017                                                                                                                                                                                                                                                                                                                                                                                                                                                                                                                                                                                                                                                                                                                                                                                                                                                                                                                                                                                                                                                | 259                  |
| A6.1                                                                                                                    | Taipei,China Input-Output Table, 2010                                                                                                                                                                                                                                                                                                                                                                                                                                                                                                                                                                                                                                                                                                                                                                                                                                                                                                                                                                                                                                                     | 270                  |
| A6.2                                                                                                                    | Taipei,China Input-Output Table, 2017                                                                                                                                                                                                                                                                                                                                                                                                                                                                                                                                                                                                                                                                                                                                                                                                                                                                                                                                                                                                                                                     | 280                  |
| FIGU                                                                                                                    | IDEC                                                                                                                                                                                                                                                                                                                                                                                                                                                                                                                                                                                                                                                                                                                                                                                                                                                                                                                                                                                                                                                                                      |                      |
|                                                                                                                         |                                                                                                                                                                                                                                                                                                                                                                                                                                                                                                                                                                                                                                                                                                                                                                                                                                                                                                                                                                                                                                                                                           |                      |
| 1                                                                                                                       | Decomposition of Value-added by Industry (Forward Linkages)                                                                                                                                                                                                                                                                                                                                                                                                                                                                                                                                                                                                                                                                                                                                                                                                                                                                                                                                                                                                                               |                      |
| 1                                                                                                                       |                                                                                                                                                                                                                                                                                                                                                                                                                                                                                                                                                                                                                                                                                                                                                                                                                                                                                                                                                                                                                                                                                           |                      |
| 2                                                                                                                       | Decomposition of Value-added by Industry (Forward Linkages)  Decomposition of Final Goods Production by Economy/Sector (Backward Linkages)  Kong, China                                                                                                                                                                                                                                                                                                                                                                                                                                                                                                                                                                                                                                                                                                                                                                                                                                                                                                                                   | 16                   |
| 2                                                                                                                       | Decomposition of Value-added by Industry (Forward Linkages)                                                                                                                                                                                                                                                                                                                                                                                                                                                                                                                                                                                                                                                                                                                                                                                                                                                                                                                                                                                                                               | 16                   |
| 2<br>Hong                                                                                                               | Decomposition of Value-added by Industry (Forward Linkages)                                                                                                                                                                                                                                                                                                                                                                                                                                                                                                                                                                                                                                                                                                                                                                                                                                                                                                                                                                                                                               | 16                   |
| 2<br>Hong<br>1.1.1a<br>1.1.1b<br>1.1.2a                                                                                 | Decomposition of Value-added by Industry (Forward Linkages)                                                                                                                                                                                                                                                                                                                                                                                                                                                                                                                                                                                                                                                                                                                                                                                                                                                                                                                                                                                                                               | 16                   |
| 2<br>Hong<br>1.1.1a<br>1.1.1b                                                                                           | Decomposition of Value-added by Industry (Forward Linkages)                                                                                                                                                                                                                                                                                                                                                                                                                                                                                                                                                                                                                                                                                                                                                                                                                                                                                                                                                                                                                               | 16<br>19<br>19<br>19 |
| 2<br>Hong<br>1.1.1a<br>1.1.1b<br>1.1.2a                                                                                 | Decomposition of Value-added by Industry (Forward Linkages)                                                                                                                                                                                                                                                                                                                                                                                                                                                                                                                                                                                                                                                                                                                                                                                                                                                                                                                                                                                                                               | 16<br>19<br>19<br>19 |
| 2<br>Hong<br>1.1.1a<br>1.1.1b<br>1.1.2a<br>1.1.2b                                                                       | Decomposition of Value-added by Industry (Forward Linkages)                                                                                                                                                                                                                                                                                                                                                                                                                                                                                                                                                                                                                                                                                                                                                                                                                                                                                                                                                                                                                               | 161919191919         |
| 2<br>Hong<br>1.1.1a<br>1.1.1b<br>1.1.2a<br>1.1.2b<br>1.1.2c                                                             | Decomposition of Value-added by Industry (Forward Linkages)                                                                                                                                                                                                                                                                                                                                                                                                                                                                                                                                                                                                                                                                                                                                                                                                                                                                                                                                                                                                                               | 161919191920         |
| Hong<br>1.1.1a<br>1.1.1b<br>1.1.2a<br>1.1.2b<br>1.1.2c<br>1.1.3a                                                        | Decomposition of Value-added by Industry (Forward Linkages)                                                                                                                                                                                                                                                                                                                                                                                                                                                                                                                                                                                                                                                                                                                                                                                                                                                                                                                                                                                                                               | 16191919192020       |
| Hong<br>1.1.1a<br>1.1.1b<br>1.1.2a<br>1.1.2b<br>1.1.2c<br>1.1.3a<br>1.1.3b                                              | Decomposition of Value-added by Industry (Forward Linkages)                                                                                                                                                                                                                                                                                                                                                                                                                                                                                                                                                                                                                                                                                                                                                                                                                                                                                                                                                                                                                               | 16191919202020       |
| 2<br>Hong<br>1.1.1a<br>1.1.1b<br>1.1.2a<br>1.1.2b<br>1.1.2c<br>1.1.3a<br>1.1.3b<br>1.1.3c                               | Decomposition of Value-added by Industry (Forward Linkages)                                                                                                                                                                                                                                                                                                                                                                                                                                                                                                                                                                                                                                                                                                                                                                                                                                                                                                                                                                                                                               | 1619191920202020     |
| 2<br>Hong<br>1.1.1a<br>1.1.1b<br>1.1.2a<br>1.1.2b<br>1.1.2c<br>1.1.3a<br>1.1.3b<br>1.1.3c<br>1.1.4a                     | Decomposition of Value-added by Industry (Forward Linkages)  Decomposition of Final Goods Production by Economy/Sector (Backward Linkages)  Kong, China  Gross Domestic Product Scaled to 2010 Levels in Comparison with the Rest of the World, 2010–2017.  Gross Domestic Product Share by 5-Sector Aggregation, 2017.  Gross Domestic Product Trend by Final Consumption Expenditure Components, 2010–2017.  Share of Consumption Expenditure by Final Consumption Expenditure Components, 2010–2017.  Final Consumption Expenditure Total Trend and Shares by 5-Sector Aggregation, 2010–2017.  Gross Total Output Trend and Shares by 5-Sector Aggregation, 2010–2017.  Shares by 5-Sector Aggregation Attributed to Foreign and Domestic Final Demand, 2010 and 2017.  Gross Output by Production Attributed to Foreign and Domestic Demand, 2010–2017.  Intermediate Consumption Shares by 5-Sector Aggregation, 2010–2017.  Intermediate Consumption Ratio to Output by 5-Sector Aggregation, 2010 and 2017.  Shares of Domestic and Imported Intermediate Consumption, 2010–2017. | 1619191920202021     |
| 2<br>Hong<br>1.1.1a<br>1.1.1b<br>1.1.2a<br>1.1.2b<br>1.1.2c<br>1.1.3a<br>1.1.3b<br>1.1.3c<br>1.1.4a<br>1.1.4b           | Decomposition of Value-added by Industry (Forward Linkages)                                                                                                                                                                                                                                                                                                                                                                                                                                                                                                                                                                                                                                                                                                                                                                                                                                                                                                                                                                                                                               | 16191920202121       |
| 2<br>Hong<br>1.1.1a<br>1.1.1b<br>1.1.2a<br>1.1.2b<br>1.1.2c<br>1.1.3a<br>1.1.3b<br>1.1.3c<br>1.1.4a<br>1.1.4b<br>1.1.4c | Decomposition of Value-added by Industry (Forward Linkages)                                                                                                                                                                                                                                                                                                                                                                                                                                                                                                                                                                                                                                                                                                                                                                                                                                                                                                                                                                                                                               | 1619192020202121     |
| 2<br>Hong<br>1.1.1a<br>1.1.1b<br>1.1.2a<br>1.1.2c<br>1.1.3a<br>1.1.3b<br>1.1.3c<br>1.1.4a<br>1.1.4c<br>1.1.4d           | Decomposition of Value-added by Industry (Forward Linkages)                                                                                                                                                                                                                                                                                                                                                                                                                                                                                                                                                                                                                                                                                                                                                                                                                                                                                                                                                                                                                               | 1619192020212121     |