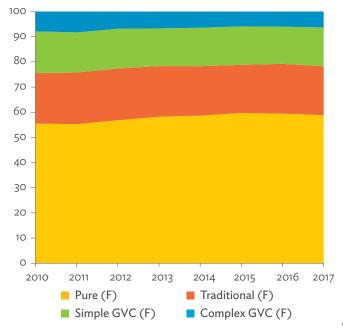

e is scaled in terms of gross domestic product; the arrow width is scaled according to the volume of trade in value-added.

Source: Asian Development Bank Multi-Regional Input-Output Database.

Click here for figure data

Figure 1.4.2: Trade in Value-Added by Industry, 2017 (\$ million)



\$ = United States dollar, ICT = information and communication technology. Source: Asian Development Bank Multi-Regional Input-Output Database.

Figure 1.4.3: Trade in Value-Added, 2010–2017 (\$ million)



0.04

\$ = United States dollar. Source: Asian Development Bank Multi-Regional Input-Output Database.

Click here for figure data

Figure 1.4.4: Trends in Production Activities as a Share of Gross Domestic Product, by Type of Value-Added Creation Activities Based on Forward Linkages, 2010–2017 (%)





GVC = global value chain. Source: Asian Development Bank Multi-Regional Input-Output Database. 0.03 0.02 0.01 -0.01 Pure Traditional Simple GVC Complex GVC (F) (F) (F) (F)

GVC = global value chain. Note: Share in 2017 minus share in 2010, in percentage points. Source: Asian Development Bank Multi-Regional Input-Output Database.

Click here for figure data

Figure 1.4.6: Simple Global Value Chain Production Activities as a Share of Total Global Value Chain Production Activities Based on Forward Linkages, 2010–2017 (%)



GVC = global value chain.

Source: Asian Development Bank Multi-Regional Input-Output Database.

Click here for figure data

Figure 1.4.8: Structural Changes from 2010 to 2017 in Different Types of Value-Added Creation Activities Based on Backward Linkages



GVC = globa