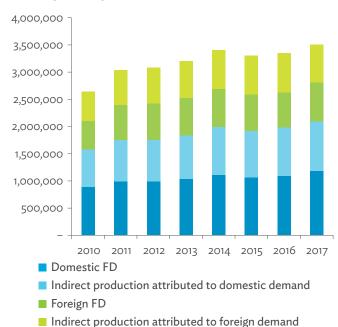

#### Tables, continued

|                                                                                                                         | Production Attributable to Domestic Linkages by Sector, 2010–2017                                                                                                                                                                                                                                                                                                                                                                                                                                                                                                                                                                                                                                                                                                                                                                                                                                                                                                                                                                                                                         | 154                  |
|-------------------------------------------------------------------------------------------------------------------------|-------------------------------------------------------------------------------------------------------------------------------------------------------------------------------------------------------------------------------------------------------------------------------------------------------------------------------------------------------------------------------------------------------------------------------------------------------------------------------------------------------------------------------------------------------------------------------------------------------------------------------------------------------------------------------------------------------------------------------------------------------------------------------------------------------------------------------------------------------------------------------------------------------------------------------------------------------------------------------------------------------------------------------------------------------------------------------------------|----------------------|
| 6.3.2                                                                                                                   | Production Attributable to Linkages with the Rest of the World by Sector, 2010–2017                                                                                                                                                                                                                                                                                                                                                                                                                                                                                                                                                                                                                                                                                                                                                                                                                                                                                                                                                                                                       | 154                  |
| 6.3.3                                                                                                                   | Net Intraregional Multipliers (M1), 2010–2017                                                                                                                                                                                                                                                                                                                                                                                                                                                                                                                                                                                                                                                                                                                                                                                                                                                                                                                                                                                                                                             | 155                  |
| 6.3.4                                                                                                                   | Net Interregional Multipliers (M2), 2010–2017                                                                                                                                                                                                                                                                                                                                                                                                                                                                                                                                                                                                                                                                                                                                                                                                                                                                                                                                                                                                                                             | 156                  |
| 6.3.5                                                                                                                   | Net Feedback Multipliers (M3), 2010–2017                                                                                                                                                                                                                                                                                                                                                                                                                                                                                                                                                                                                                                                                                                                                                                                                                                                                                                                                                                                                                                                  | 157                  |
| 6.3.6                                                                                                                   | Comparison of Exports in Gross and Value-Added Terms, 2010–2017                                                                                                                                                                                                                                                                                                                                                                                                                                                                                                                                                                                                                                                                                                                                                                                                                                                                                                                                                                                                                           | 158                  |
| 6.3.7                                                                                                                   | Comparison of Revealed Comparative Advantage Measures in Gross and Value-Added Terms, 2010–201                                                                                                                                                                                                                                                                                                                                                                                                                                                                                                                                                                                                                                                                                                                                                                                                                                                                                                                                                                                            | 7 158                |
| APP                                                                                                                     | ENDIX TABLES                                                                                                                                                                                                                                                                                                                                                                                                                                                                                                                                                                                                                                                                                                                                                                                                                                                                                                                                                                                                                                                                              |                      |
| A1.1                                                                                                                    | Hong Kong, China Input–Output Table, 2010                                                                                                                                                                                                                                                                                                                                                                                                                                                                                                                                                                                                                                                                                                                                                                                                                                                                                                                                                                                                                                                 |                      |
| A1.2                                                                                                                    | Hong Kong, China Input–Output Table, 2017                                                                                                                                                                                                                                                                                                                                                                                                                                                                                                                                                                                                                                                                                                                                                                                                                                                                                                                                                                                                                                                 | 175                  |
| A2.1                                                                                                                    | Japan Input–Output Table, 2010                                                                                                                                                                                                                                                                                                                                                                                                                                                                                                                                                                                                                                                                                                                                                                                                                                                                                                                                                                                                                                                            | 186                  |
| A2.2                                                                                                                    | Japan Input–Output Table, 2017                                                                                                                                                                                                                                                                                                                                                                                                                                                                                                                                                                                                                                                                                                                                                                                                                                                                                                                                                                                                                                                            | 196                  |
| A3.1                                                                                                                    | Mongolia Input–Output Table, 2010                                                                                                                                                                                                                                                                                                                                                                                                                                                                                                                                                                                                                                                                                                                                                                                                                                                                                                                                                                                                                                                         | 207                  |
| A3.2                                                                                                                    | Mongolia Input–Output Table, 2017                                                                                                                                                                                                                                                                                                                                                                                                                                                                                                                                                                                                                                                                                                                                                                                                                                                                                                                                                                                                                                                         | 217                  |
| A4.1                                                                                                                    | People's Republic of China Input-Output Table, 2010                                                                                                                                                                                                                                                                                                                                                                                                                                                                                                                                                                                                                                                                                                                                                                                                                                                                                                                                                                                                                                       |                      |
| A4.2                                                                                                                    | People's Republic of China Input-Output Table, 2017                                                                                                                                                                                                                                                                                                                                                                                                                                                                                                                                                                                                                                                                                                                                                                                                                                                                                                                                                                                                                                       | 238                  |
| A5.1                                                                                                                    | Republic of Korea Input-Output Table, 2010                                                                                                                                                                                                                                                                                                                                                                                                                                                                                                                                                                                                                                                                                                                                                                                                                                                                                                                                                                                                                                                | 249                  |
| A5.2                                                                                                                    | Republic of Korea Input-Output Table, 2017                                                                                                                                                                                                                                                                                                                                                                                                                                                                                                                                                                                                                                                                                                                                                                                                                                                                                                                                                                                                                                                | 259                  |
| A6.1                                                                                                                    | Taipei,China Input-Output Table, 2010                                                                                                                                                                                                                                                                                                                                                                                                                                                                                                                                                                                                                                                                                                                                                                                                                                                                                                                                                                                                                                                     | 270                  |
| A6.2                                                                                                                    | Taipei,China Input-Output Table, 2017                                                                                                                                                                                                                                                                                                                                                                                                                                                                                                                                                                                                                                                                                                                                                                                                                                                                                                                                                                                                                                                     | 280                  |
| FIGU                                                                                                                    | IDEC                                                                                                                                                                                                                                                                                                                                                                                                                                                                                                                                                                                                                                                                                                                                                                                                                                                                                                                                                                                                                                                                                      |                      |
|                                                                                                                         |                                                                                                                                                                                                                                                                                                                                                                                                                                                                                                                                                                                                                                                                                                                                                                                                                                                                                                                                                                                                                                                                                           |                      |
| 1                                                                                                                       | Decomposition of Value-added by Industry (Forward Linkages)                                                                                                                                                                                                                                                                                                                                                                                                                                                                                                                                                                                                                                                                                                                                                                                                                                                                                                                                                                                                                               |                      |
| 1                                                                                                                       |                                                                                                                                                                                                                                                                                                                                                                                                                                                                                                                                                                                                                                                                                                                                                                                                                                                                                                                                                                                                                                                                                           |                      |
| 2                                                                                                                       | Decomposition of Value-added by Industry (Forward Linkages)  Decomposition of Final Goods Production by Economy/Sector (Backward Linkages)  Kong, China                                                                                                                                                                                                                                                                                                                                                                                                                                                                                                                                                                                                                                                                                                                                                                                                                                                                                                                                   | 16                   |
| 2                                                                                                                       | Decomposition of Value-added by Industry (Forward Linkages)                                                                                                                                                                                                                                                                                                                                                                                                                                                                                                                                                                                                                                                                                                                                                                                                                                                                                                                                                                                                                               | 16                   |
| 2<br>Hong                                                                                                               | Decomposition of Value-added by Industry (Forward Linkages)                                                                                                                                                                                                                                                                                                                                                                                                                                                                                                                                                                                                                                                                                                                                                                                                                                                                                                                                                                                                                               | 16                   |
| 2<br>Hong<br>1.1.1a<br>1.1.1b<br>1.1.2a                                                                                 | Decomposition of Value-added by Industry (Forward Linkages)                                                                                                                                                                                                                                                                                                                                                                                                                                                                                                                                                                                                                                                                                                                                                                                                                                                                                                                                                                                                                               | 16                   |
| 2<br>Hong<br>1.1.1a<br>1.1.1b                                                                                           | Decomposition of Value-added by Industry (Forward Linkages)                                                                                                                                                                                                                                                                                                                                                                                                                                                                                                                                                                                                                                                                                                                                                                                                                                                                                                                                                                                                                               | 16<br>19<br>19<br>19 |
| 2<br>Hong<br>1.1.1a<br>1.1.1b<br>1.1.2a                                                                                 | Decomposition of Value-added by Industry (Forward Linkages)                                                                                                                                                                                                                                                                                                                                                                                                                                                                                                                                                                                                                                                                                                                                                                                                                                                                                                                                                                                                                               | 16<br>19<br>19<br>19 |
| 2<br>Hong<br>1.1.1a<br>1.1.1b<br>1.1.2a<br>1.1.2b                                                                       | Decomposition of Value-added by Industry (Forward Linkages)                                                                                                                                                                                                                                                                                                                                                                                                                                                                                                                                                                                                                                                                                                                                                                                                                                                                                                                                                                                                                               | 161919191919         |
| 2<br>Hong<br>1.1.1a<br>1.1.1b<br>1.1.2a<br>1.1.2b<br>1.1.2c                                                             | Decomposition of Value-added by Industry (Forward Linkages)                                                                                                                                                                                                                                                                                                                                                                                                                                                                                                                                                                                                                                                                                                                                                                                                                                                                                                                                                                                                                               | 161919191920         |
| Hong<br>1.1.1a<br>1.1.1b<br>1.1.2a<br>1.1.2b<br>1.1.2c<br>1.1.3a                                                        | Decomposition of Value-added by Industry (Forward Linkages)                                                                                                                                                                                                                                                                                                                                                                                                                                                                                                                                                                                                                                                                                                                                                                                                                                                                                                                                                                                                                               | 16191919192020       |
| Hong<br>1.1.1a<br>1.1.1b<br>1.1.2a<br>1.1.2b<br>1.1.2c<br>1.1.3a<br>1.1.3b                                              | Decomposition of Value-added by Industry (Forward Linkages)                                                                                                                                                                                                                                                                                                                                                                                                                                                                                                                                                                                                                                                                                                                                                                                                                                                                                                                                                                                                                               | 16191919202020       |
| 2<br>Hong<br>1.1.1a<br>1.1.1b<br>1.1.2a<br>1.1.2b<br>1.1.2c<br>1.1.3a<br>1.1.3b<br>1.1.3c                               | Decomposition of Value-added by Industry (Forward Linkages)                                                                                                                                                                                                                                                                                                                                                                                                                                                                                                                                                                                                                                                                                                                                                                                                                                                                                                                                                                                                                               | 1619191920202020     |
| 2<br>Hong<br>1.1.1a<br>1.1.1b<br>1.1.2a<br>1.1.2b<br>1.1.2c<br>1.1.3a<br>1.1.3b<br>1.1.3c<br>1.1.4a                     | Decomposition of Value-added by Industry (Forward Linkages)  Decomposition of Final Goods Production by Economy/Sector (Backward Linkages)  Kong, China  Gross Domestic Product Scaled to 2010 Levels in Comparison with the Rest of the World, 2010–2017.  Gross Domestic Product Share by 5-Sector Aggregation, 2017.  Gross Domestic Product Trend by Final Consumption Expenditure Components, 2010–2017.  Share of Consumption Expenditure by Final Consumption Expenditure Components, 2010–2017.  Final Consumption Expenditure Total Trend and Shares by 5-Sector Aggregation, 2010–2017.  Gross Total Output Trend and Shares by 5-Sector Aggregation, 2010–2017.  Shares by 5-Sector Aggregation Attributed to Foreign and Domestic Final Demand, 2010 and 2017.  Gross Output by Production Attributed to Foreign and Domestic Demand, 2010–2017.  Intermediate Consumption Shares by 5-Sector Aggregation, 2010–2017.  Intermediate Consumption Ratio to Output by 5-Sector Aggregation, 2010 and 2017.  Shares of Domestic and Imported Intermediate Consumption, 2010–2017. | 1619191920202021     |
| 2<br>Hong<br>1.1.1a<br>1.1.1b<br>1.1.2a<br>1.1.2b<br>1.1.2c<br>1.1.3a<br>1.1.3b<br>1.1.3c<br>1.1.4a<br>1.1.4b           | Decomposition of Value-added by Industry (Forward Linkages)                                                                                                                                                                                                                                                                                                                                                                                                                                                                                                                                                                                                                                                                                                                                                                                                                                                                                                                                                                                                                               | 16191920202121       |
| 2<br>Hong<br>1.1.1a<br>1.1.1b<br>1.1.2a<br>1.1.2b<br>1.1.2c<br>1.1.3a<br>1.1.3b<br>1.1.3c<br>1.1.4a<br>1.1.4b<br>1.1.4c | Decomposition of Value-added by Industry (Forward Linkages)                                                                                                                                                                                                                                                                                                                                                                                                                                                                                                                                                                                                                                                                                                                                                                                                                                                                                                                                                                                                                               | 1619192020202121     |
| 2<br>Hong<br>1.1.1a<br>1.1.1b<br>1.1.2a<br>1.1.2c<br>1.1.3a<br>1.1.3b<br>1.1.3c<br>1.1.4a<br>1.1.4c<br>1.1.4d           | Decomposition of Value-added by Industry (Forward Linkages)                                                                                                                                                                                                                                                                                                                                                                                                                                                                                                                                                                                                                                                                                                                                                                                                                                                                                                                                                                                                                               | 1619192020212121     |