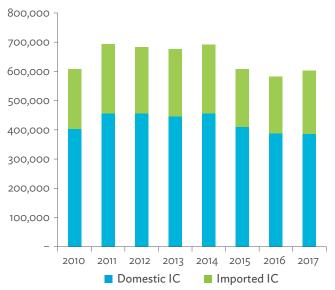

#### Tables, continued

|                                                                                                                         | Production Attributable to Domestic Linkages by Sector, 2010–2017                                                                                                                                                                                                                                                                                                                                                                                                                                                                                                                                                                                                                                                                                                                                                                                                                                                                                                                                                                                                                         | 154                  |
|-------------------------------------------------------------------------------------------------------------------------|-------------------------------------------------------------------------------------------------------------------------------------------------------------------------------------------------------------------------------------------------------------------------------------------------------------------------------------------------------------------------------------------------------------------------------------------------------------------------------------------------------------------------------------------------------------------------------------------------------------------------------------------------------------------------------------------------------------------------------------------------------------------------------------------------------------------------------------------------------------------------------------------------------------------------------------------------------------------------------------------------------------------------------------------------------------------------------------------|----------------------|
| 6.3.2                                                                                                                   | Production Attributable to Linkages with the Rest of the World by Sector, 2010–2017                                                                                                                                                                                                                                                                                                                                                                                                                                                                                                                                                                                                                                                                                                                                                                                                                                                                                                                                                                                                       | 154                  |
| 6.3.3                                                                                                                   | Net Intraregional Multipliers (M1), 2010–2017                                                                                                                                                                                                                                                                                                                                                                                                                                                                                                                                                                                                                                                                                                                                                                                                                                                                                                                                                                                                                                             | 155                  |
| 6.3.4                                                                                                                   | Net Interregional Multipliers (M2), 2010–2017                                                                                                                                                                                                                                                                                                                                                                                                                                                                                                                                                                                                                                                                                                                                                                                                                                                                                                                                                                                                                                             | 156                  |
| 6.3.5                                                                                                                   | Net Feedback Multipliers (M3), 2010–2017                                                                                                                                                                                                                                                                                                                                                                                                                                                                                                                                                                                                                                                                                                                                                                                                                                                                                                                                                                                                                                                  | 157                  |
| 6.3.6                                                                                                                   | Comparison of Exports in Gross and Value-Added Terms, 2010–2017                                                                                                                                                                                                                                                                                                                                                                                                                                                                                                                                                                                                                                                                                                                                                                                                                                                                                                                                                                                                                           | 158                  |
| 6.3.7                                                                                                                   | Comparison of Revealed Comparative Advantage Measures in Gross and Value-Added Terms, 2010–201                                                                                                                                                                                                                                                                                                                                                                                                                                                                                                                                                                                                                                                                                                                                                                                                                                                                                                                                                                                            | 7 158                |
| APP                                                                                                                     | ENDIX TABLES                                                                                                                                                                                                                                                                                                                                                                                                                                                                                                                                                                                                                                                                                                                                                                                                                                                                                                                                                                                                                                                                              |                      |
| A1.1                                                                                                                    | Hong Kong, China Input–Output Table, 2010                                                                                                                                                                                                                                                                                                                                                                                                                                                                                                                                                                                                                                                                                                                                                                                                                                                                                                                                                                                                                                                 |                      |
| A1.2                                                                                                                    | Hong Kong, China Input–Output Table, 2017                                                                                                                                                                                                                                                                                                                                                                                                                                                                                                                                                                                                                                                                                                                                                                                                                                                                                                                                                                                                                                                 | 175                  |
| A2.1                                                                                                                    | Japan Input–Output Table, 2010                                                                                                                                                                                                                                                                                                                                                                                                                                                                                                                                                                                                                                                                                                                                                                                                                                                                                                                                                                                                                                                            | 186                  |
| A2.2                                                                                                                    | Japan Input–Output Table, 2017                                                                                                                                                                                                                                                                                                                                                                                                                                                                                                                                                                                                                                                                                                                                                                                                                                                                                                                                                                                                                                                            | 196                  |
| A3.1                                                                                                                    | Mongolia Input–Output Table, 2010                                                                                                                                                                                                                                                                                                                                                                                                                                                                                                                                                                                                                                                                                                                                                                                                                                                                                                                                                                                                                                                         | 207                  |
| A3.2                                                                                                                    | Mongolia Input–Output Table, 2017                                                                                                                                                                                                                                                                                                                                                                                                                                                                                                                                                                                                                                                                                                                                                                                                                                                                                                                                                                                                                                                         | 217                  |
| A4.1                                                                                                                    | People's Republic of China Input-Output Table, 2010                                                                                                                                                                                                                                                                                                                                                                                                                                                                                                                                                                                                                                                                                                                                                                                                                                                                                                                                                                                                                                       |                      |
| A4.2                                                                                                                    | People's Republic of China Input-Output Table, 2017                                                                                                                                                                                                                                                                                                                                                                                                                                                                                                                                                                                                                                                                                                                                                                                                                                                                                                                                                                                                                                       | 238                  |
| A5.1                                                                                                                    | Republic of Korea Input-Output Table, 2010                                                                                                                                                                                                                                                                                                                                                                                                                                                                                                                                                                                                                                                                                                                                                                                                                                                                                                                                                                                                                                                | 249                  |
| A5.2                                                                                                                    | Republic of Korea Input-Output Table, 2017                                                                                                                                                                                                                                                                                                                                                                                                                                                                                                                                                                                                                                                                                                                                                                                                                                                                                                                                                                                                                                                | 259                  |
| A6.1                                                                                                                    | Taipei,China Input-Output Table, 2010                                                                                                                                                                                                                                                                                                                                                                                                                                                                                                                                                                                                                                                                                                                                                                                                                                                                                                                                                                                                                                                     | 270                  |
| A6.2                                                                                                                    | Taipei,China Input-Output Table, 2017                                                                                                                                                                                                                                                                                                                                                                                                                                                                                                                                                                                                                                                                                                                                                                                                                                                                                                                                                                                                                                                     | 280                  |
| FIGU                                                                                                                    | IDEC                                                                                                                                                                                                                                                                                                                                                                                                                                                                                                                                                                                                                                                                                                                                                                                                                                                                                                                                                                                                                                                                                      |                      |
|                                                                                                                         |                                                                                                                                                                                                                                                                                                                                                                                                                                                                                                                                                                                                                                                                                                                                                                                                                                                                                                                                                                                                                                                                                           |                      |
| 1                                                                                                                       | Decomposition of Value-added by Industry (Forward Linkages)                                                                                                                                                                                                                                                                                                                                                                                                                                                                                                                                                                                                                                                                                                                                                                                                                                                                                                                                                                                                                               |                      |
| 1                                                                                                                       |                                                                                                                                                                                                                                                                                                                                                                                                                                                                                                                                                                                                                                                                                                                                                                                                                                                                                                                                                                                                                                                                                           |                      |
| 2                                                                                                                       | Decomposition of Value-added by Industry (Forward Linkages)  Decomposition of Final Goods Production by Economy/Sector (Backward Linkages)  Kong, China                                                                                                                                                                                                                                                                                                                                                                                                                                                                                                                                                                                                                                                                                                                                                                                                                                                                                                                                   | 16                   |
| 2                                                                                                                       | Decomposition of Value-added by Industry (Forward Linkages)                                                                                                                                                                                                                                                                                                                                                                                                                                                                                                                                                                                                                                                                                                                                                                                                                                                                                                                                                                                                                               | 16                   |
| 2<br>Hong                                                                                                               | Decomposition of Value-added by Industry (Forward Linkages)                                                                                                                                                                                                                                                                                                                                                                                                                                                                                                                                                                                                                                                                                                                                                                                                                                                                                                                                                                                                                               | 16                   |
| 2<br>Hong<br>1.1.1a<br>1.1.1b<br>1.1.2a                                                                                 | Decomposition of Value-added by Industry (Forward Linkages)                                                                                                                                                                                                                                                                                                                                                                                                                                                                                                                                                                                                                                                                                                                                                                                                                                                                                                                                                                                                                               | 16                   |
| 2<br>Hong<br>1.1.1a<br>1.1.1b                                                                                           | Decomposition of Value-added by Industry (Forward Linkages)                                                                                                                                                                                                                                                                                                                                                                                                                                                                                                                                                                                                                                                                                                                                                                                                                                                                                                                                                                                                                               | 16<br>19<br>19<br>19 |
| 2<br>Hong<br>1.1.1a<br>1.1.1b<br>1.1.2a                                                                                 | Decomposition of Value-added by Industry (Forward Linkages)                                                                                                                                                                                                                                                                                                                                                                                                                                                                                                                                                                                                                                                                                                                                                                                                                                                                                                                                                                                                                               | 16<br>19<br>19<br>19 |
| 2<br>Hong<br>1.1.1a<br>1.1.1b<br>1.1.2a<br>1.1.2b                                                                       | Decomposition of Value-added by Industry (Forward Linkages)                                                                                                                                                                                                                                                                                                                                                                                                                                                                                                                                                                                                                                                                                                                                                                                                                                                                                                                                                                                                                               | 161919191919         |
| 2<br>Hong<br>1.1.1a<br>1.1.1b<br>1.1.2a<br>1.1.2b<br>1.1.2c                                                             | Decomposition of Value-added by Industry (Forward Linkages)                                                                                                                                                                                                                                                                                                                                                                                                                                                                                                                                                                                                                                                                                                                                                                                                                                                                                                                                                                                                                               | 161919191920         |
| Hong<br>1.1.1a<br>1.1.1b<br>1.1.2a<br>1.1.2b<br>1.1.2c<br>1.1.3a                                                        | Decomposition of Value-added by Industry (Forward Linkages)                                                                                                                                                                                                                                                                                                                                                                                                                                                                                                                                                                                                                                                                                                                                                                                                                                                                                                                                                                                                                               | 16191919192020       |
| Hong<br>1.1.1a<br>1.1.1b<br>1.1.2a<br>1.1.2b<br>1.1.2c<br>1.1.3a<br>1.1.3b                                              | Decomposition of Value-added by Industry (Forward Linkages)                                                                                                                                                                                                                                                                                                                                                                                                                                                                                                                                                                                                                                                                                                                                                                                                                                                                                                                                                                                                                               | 16191919202020       |
| 2<br>Hong<br>1.1.1a<br>1.1.1b<br>1.1.2a<br>1.1.2b<br>1.1.2c<br>1.1.3a<br>1.1.3b<br>1.1.3c                               | Decomposition of Value-added by Industry (Forward Linkages)                                                                                                                                                                                                                                                                                                                                                                                                                                                                                                                                                                                                                                                                                                                                                                                                                                                                                                                                                                                                                               | 1619191920202020     |
| 2<br>Hong<br>1.1.1a<br>1.1.1b<br>1.1.2a<br>1.1.2b<br>1.1.2c<br>1.1.3a<br>1.1.3b<br>1.1.3c<br>1.1.4a                     | Decomposition of Value-added by Industry (Forward Linkages)  Decomposition of Final Goods Production by Economy/Sector (Backward Linkages)  Kong, China  Gross Domestic Product Scaled to 2010 Levels in Comparison with the Rest of the World, 2010–2017.  Gross Domestic Product Share by 5-Sector Aggregation, 2017.  Gross Domestic Product Trend by Final Consumption Expenditure Components, 2010–2017.  Share of Consumption Expenditure by Final Consumption Expenditure Components, 2010–2017.  Final Consumption Expenditure Total Trend and Shares by 5-Sector Aggregation, 2010–2017.  Gross Total Output Trend and Shares by 5-Sector Aggregation, 2010–2017.  Shares by 5-Sector Aggregation Attributed to Foreign and Domestic Final Demand, 2010 and 2017.  Gross Output by Production Attributed to Foreign and Domestic Demand, 2010–2017.  Intermediate Consumption Shares by 5-Sector Aggregation, 2010–2017.  Intermediate Consumption Ratio to Output by 5-Sector Aggregation, 2010 and 2017.  Shares of Domestic and Imported Intermediate Consumption, 2010–2017. | 1619191920202021     |
| 2<br>Hong<br>1.1.1a<br>1.1.1b<br>1.1.2a<br>1.1.2b<br>1.1.2c<br>1.1.3a<br>1.1.3b<br>1.1.3c<br>1.1.4a<br>1.1.4b           | Decomposition of Value-added by Industry (Forward Linkages)                                                                                                                                                                                                                                                                                                                                                                                                                                                                                                                                                                                                                                                                                                                                                                                                                                                                                                                                                                                                                               | 16191920202121       |
| 2<br>Hong<br>1.1.1a<br>1.1.1b<br>1.1.2a<br>1.1.2b<br>1.1.2c<br>1.1.3a<br>1.1.3b<br>1.1.3c<br>1.1.4a<br>1.1.4b<br>1.1.4c | Decomposition of Value-added by Industry (Forward Linkages)                                                                                                                                                                                                                                                                                                                                                                                                                                                                                                                                                                                                                                                                                                                                                                                                                                                                                                                                                                                                                               | 1619192020202121     |
| 2<br>Hong<br>1.1.1a<br>1.1.1b<br>1.1.2a<br>1.1.2c<br>1.1.3a<br>1.1.3b<br>1.1.3c<br>1.1.4a<br>1.1.4c<br>1.1.4d           | Decomposition of Value-added by Industry (Forward Linkages)                                                                                                                                                                                                                                                                                                                                                                                                                                                                                                                                                                                                                                                                                                                                                                                                                                                                                                                                                                                                                               | 1619192020212121     |