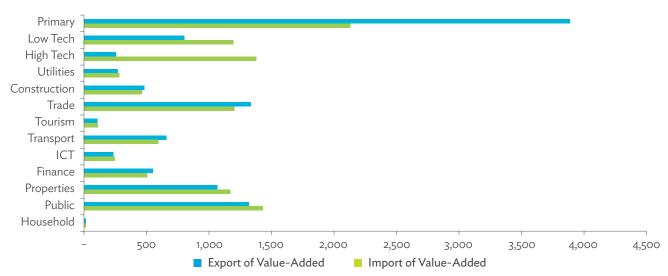

= United Kingdom.$ 

Note: The circle size is scaled in terms of gross domestic product; the arrow width is scaled according to the volume of trade in value-added.

Source: Asian Development Bank Multi-Regional Input-Output Database.

Click here for figure data

Figure 3.4.1b: Trade in Value-Added Flow with Top Trading Partners, 2017



 $\label{eq:KOR} KOR = Republic of Korea, MON = Mongolia, PRC = People's Republic of China, RUS = Russian Federation, UKG = United Kingdom.$ 

Note: The circle size is scaled in terms of gross domestic product; the arrow width is scaled according to the volume of trade in value-added.

 $Source: Asian\ Development\ Bank\ Multi-Regional\ Input-Output\ Database.$ 

Click here for figure data

Figure 3.4.2: Trade in Value-Added by Industry, 2017 (\$ million)



\$ = United States dollar, ICT = information and communication technology. Source: Asian Development Bank Multi-Regional Input-Output Database.

Figure 3.4.3: Trade in Value-Added, 2010–2017 (\$ million)



\$ = United States dollar. Source: Asian Development Bank Multi-Regional Input-Output Database.

Click here for figure data

Figure 3.4.4: Trends in Production Activities as a Share of Gross Domestic Product, by Type of Value-Added Creation Activities Based on Forward Linkages, 2010–2017 (%)



GVC = global value chain. Source: Asian Development Bank Multi-Regional Input-Output Database.

Figure 3.4.5: Structural Changes from 2010 to 2017 in Different Types of Value-Added Creation Activities Based on Forward Linkages (%)



GVC = global value chain.

Note: Share in 2017 minus share in