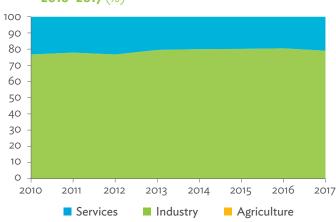

#### Tables, continued

|                                                                                                                         | Production Attributable to Domestic Linkages by Sector, 2010–2017                                                                                                                                                                                                                                                                                                                                                                                                                                                                                                                                                                                                                                                                                                                                                                                                                                                                                                                                                                                                                         | 154                  |
|-------------------------------------------------------------------------------------------------------------------------|-------------------------------------------------------------------------------------------------------------------------------------------------------------------------------------------------------------------------------------------------------------------------------------------------------------------------------------------------------------------------------------------------------------------------------------------------------------------------------------------------------------------------------------------------------------------------------------------------------------------------------------------------------------------------------------------------------------------------------------------------------------------------------------------------------------------------------------------------------------------------------------------------------------------------------------------------------------------------------------------------------------------------------------------------------------------------------------------|----------------------|
| 6.3.2                                                                                                                   | Production Attributable to Linkages with the Rest of the World by Sector, 2010–2017                                                                                                                                                                                                                                                                                                                                                                                                                                                                                                                                                                                                                                                                                                                                                                                                                                                                                                                                                                                                       | 154                  |
| 6.3.3                                                                                                                   | Net Intraregional Multipliers (M1), 2010–2017                                                                                                                                                                                                                                                                                                                                                                                                                                                                                                                                                                                                                                                                                                                                                                                                                                                                                                                                                                                                                                             | 155                  |
| 6.3.4                                                                                                                   | Net Interregional Multipliers (M2), 2010–2017                                                                                                                                                                                                                                                                                                                                                                                                                                                                                                                                                                                                                                                                                                                                                                                                                                                                                                                                                                                                                                             | 156                  |
| 6.3.5                                                                                                                   | Net Feedback Multipliers (M3), 2010–2017                                                                                                                                                                                                                                                                                                                                                                                                                                                                                                                                                                                                                                                                                                                                                                                                                                                                                                                                                                                                                                                  | 157                  |
| 6.3.6                                                                                                                   | Comparison of Exports in Gross and Value-Added Terms, 2010–2017                                                                                                                                                                                                                                                                                                                                                                                                                                                                                                                                                                                                                                                                                                                                                                                                                                                                                                                                                                                                                           | 158                  |
| 6.3.7                                                                                                                   | Comparison of Revealed Comparative Advantage Measures in Gross and Value-Added Terms, 2010–201                                                                                                                                                                                                                                                                                                                                                                                                                                                                                                                                                                                                                                                                                                                                                                                                                                                                                                                                                                                            | 7 158                |
| APP                                                                                                                     | ENDIX TABLES                                                                                                                                                                                                                                                                                                                                                                                                                                                                                                                                                                                                                                                                                                                                                                                                                                                                                                                                                                                                                                                                              |                      |
| A1.1                                                                                                                    | Hong Kong, China Input–Output Table, 2010                                                                                                                                                                                                                                                                                                                                                                                                                                                                                                                                                                                                                                                                                                                                                                                                                                                                                                                                                                                                                                                 |                      |
| A1.2                                                                                                                    | Hong Kong, China Input–Output Table, 2017                                                                                                                                                                                                                                                                                                                                                                                                                                                                                                                                                                                                                                                                                                                                                                                                                                                                                                                                                                                                                                                 | 175                  |
| A2.1                                                                                                                    | Japan Input–Output Table, 2010                                                                                                                                                                                                                                                                                                                                                                                                                                                                                                                                                                                                                                                                                                                                                                                                                                                                                                                                                                                                                                                            | 186                  |
| A2.2                                                                                                                    | Japan Input–Output Table, 2017                                                                                                                                                                                                                                                                                                                                                                                                                                                                                                                                                                                                                                                                                                                                                                                                                                                                                                                                                                                                                                                            | 196                  |
| A3.1                                                                                                                    | Mongolia Input–Output Table, 2010                                                                                                                                                                                                                                                                                                                                                                                                                                                                                                                                                                                                                                                                                                                                                                                                                                                                                                                                                                                                                                                         | 207                  |
| A3.2                                                                                                                    | Mongolia Input–Output Table, 2017                                                                                                                                                                                                                                                                                                                                                                                                                                                                                                                                                                                                                                                                                                                                                                                                                                                                                                                                                                                                                                                         | 217                  |
| A4.1                                                                                                                    | People's Republic of China Input-Output Table, 2010                                                                                                                                                                                                                                                                                                                                                                                                                                                                                                                                                                                                                                                                                                                                                                                                                                                                                                                                                                                                                                       |                      |
| A4.2                                                                                                                    | People's Republic of China Input-Output Table, 2017                                                                                                                                                                                                                                                                                                                                                                                                                                                                                                                                                                                                                                                                                                                                                                                                                                                                                                                                                                                                                                       | 238                  |
| A5.1                                                                                                                    | Republic of Korea Input-Output Table, 2010                                                                                                                                                                                                                                                                                                                                                                                                                                                                                                                                                                                                                                                                                                                                                                                                                                                                                                                                                                                                                                                | 249                  |
| A5.2                                                                                                                    | Republic of Korea Input-Output Table, 2017                                                                                                                                                                                                                                                                                                                                                                                                                                                                                                                                                                                                                                                                                                                                                                                                                                                                                                                                                                                                                                                | 259                  |
| A6.1                                                                                                                    | Taipei,China Input-Output Table, 2010                                                                                                                                                                                                                                                                                                                                                                                                                                                                                                                                                                                                                                                                                                                                                                                                                                                                                                                                                                                                                                                     | 270                  |
| A6.2                                                                                                                    | Taipei,China Input-Output Table, 2017                                                                                                                                                                                                                                                                                                                                                                                                                                                                                                                                                                                                                                                                                                                                                                                                                                                                                                                                                                                                                                                     | 280                  |
| FIGU                                                                                                                    | IDEC                                                                                                                                                                                                                                                                                                                                                                                                                                                                                                                                                                                                                                                                                                                                                                                                                                                                                                                                                                                                                                                                                      |                      |
|                                                                                                                         |                                                                                                                                                                                                                                                                                                                                                                                                                                                                                                                                                                                                                                                                                                                                                                                                                                                                                                                                                                                                                                                                                           |                      |
| 1                                                                                                                       | Decomposition of Value-added by Industry (Forward Linkages)                                                                                                                                                                                                                                                                                                                                                                                                                                                                                                                                                                                                                                                                                                                                                                                                                                                                                                                                                                                                                               |                      |
| 1                                                                                                                       |                                                                                                                                                                                                                                                                                                                                                                                                                                                                                                                                                                                                                                                                                                                                                                                                                                                                                                                                                                                                                                                                                           |                      |
| 2                                                                                                                       | Decomposition of Value-added by Industry (Forward Linkages)  Decomposition of Final Goods Production by Economy/Sector (Backward Linkages)  Kong, China                                                                                                                                                                                                                                                                                                                                                                                                                                                                                                                                                                                                                                                                                                                                                                                                                                                                                                                                   | 16                   |
| 2                                                                                                                       | Decomposition of Value-added by Industry (Forward Linkages)                                                                                                                                                                                                                                                                                                                                                                                                                                                                                                                                                                                                                                                                                                                                                                                                                                                                                                                                                                                                                               | 16                   |
| 2<br>Hong                                                                                                               | Decomposition of Value-added by Industry (Forward Linkages)                                                                                                                                                                                                                                                                                                                                                                                                                                                                                                                                                                                                                                                                                                                                                                                                                                                                                                                                                                                                                               | 16                   |
| 2<br>Hong<br>1.1.1a<br>1.1.1b<br>1.1.2a                                                                                 | Decomposition of Value-added by Industry (Forward Linkages)                                                                                                                                                                                                                                                                                                                                                                                                                                                                                                                                                                                                                                                                                                                                                                                                                                                                                                                                                                                                                               | 16                   |
| 2<br>Hong<br>1.1.1a<br>1.1.1b                                                                                           | Decomposition of Value-added by Industry (Forward Linkages)                                                                                                                                                                                                                                                                                                                                                                                                                                                                                                                                                                                                                                                                                                                                                                                                                                                                                                                                                                                                                               | 16<br>19<br>19<br>19 |
| 2<br>Hong<br>1.1.1a<br>1.1.1b<br>1.1.2a                                                                                 | Decomposition of Value-added by Industry (Forward Linkages)                                                                                                                                                                                                                                                                                                                                                                                                                                                                                                                                                                                                                                                                                                                                                                                                                                                                                                                                                                                                                               | 16<br>19<br>19<br>19 |
| 2<br>Hong<br>1.1.1a<br>1.1.1b<br>1.1.2a<br>1.1.2b                                                                       | Decomposition of Value-added by Industry (Forward Linkages)                                                                                                                                                                                                                                                                                                                                                                                                                                                                                                                                                                                                                                                                                                                                                                                                                                                                                                                                                                                                                               | 161919191919         |
| 2<br>Hong<br>1.1.1a<br>1.1.1b<br>1.1.2a<br>1.1.2b<br>1.1.2c                                                             | Decomposition of Value-added by Industry (Forward Linkages)                                                                                                                                                                                                                                                                                                                                                                                                                                                                                                                                                                                                                                                                                                                                                                                                                                                                                                                                                                                                                               | 161919191920         |
| Hong<br>1.1.1a<br>1.1.1b<br>1.1.2a<br>1.1.2b<br>1.1.2c<br>1.1.3a                                                        | Decomposition of Value-added by Industry (Forward Linkages)                                                                                                                                                                                                                                                                                                                                                                                                                                                                                                                                                                                                                                                                                                                                                                                                                                                                                                                                                                                                                               | 16191919192020       |
| Hong<br>1.1.1a<br>1.1.1b<br>1.1.2a<br>1.1.2b<br>1.1.2c<br>1.1.3a<br>1.1.3b                                              | Decomposition of Value-added by Industry (Forward Linkages)                                                                                                                                                                                                                                                                                                                                                                                                                                                                                                                                                                                                                                                                                                                                                                                                                                                                                                                                                                                                                               | 16191919202020       |
| 2<br>Hong<br>1.1.1a<br>1.1.1b<br>1.1.2a<br>1.1.2b<br>1.1.2c<br>1.1.3a<br>1.1.3b<br>1.1.3c                               | Decomposition of Value-added by Industry (Forward Linkages)                                                                                                                                                                                                                                                                                                                                                                                                                                                                                                                                                                                                                                                                                                                                                                                                                                                                                                                                                                                                                               | 1619191920202020     |
| 2<br>Hong<br>1.1.1a<br>1.1.1b<br>1.1.2a<br>1.1.2b<br>1.1.2c<br>1.1.3a<br>1.1.3b<br>1.1.3c<br>1.1.4a                     | Decomposition of Value-added by Industry (Forward Linkages)  Decomposition of Final Goods Production by Economy/Sector (Backward Linkages)  Kong, China  Gross Domestic Product Scaled to 2010 Levels in Comparison with the Rest of the World, 2010–2017.  Gross Domestic Product Share by 5-Sector Aggregation, 2017.  Gross Domestic Product Trend by Final Consumption Expenditure Components, 2010–2017.  Share of Consumption Expenditure by Final Consumption Expenditure Components, 2010–2017.  Final Consumption Expenditure Total Trend and Shares by 5-Sector Aggregation, 2010–2017.  Gross Total Output Trend and Shares by 5-Sector Aggregation, 2010–2017.  Shares by 5-Sector Aggregation Attributed to Foreign and Domestic Final Demand, 2010 and 2017.  Gross Output by Production Attributed to Foreign and Domestic Demand, 2010–2017.  Intermediate Consumption Shares by 5-Sector Aggregation, 2010–2017.  Intermediate Consumption Ratio to Output by 5-Sector Aggregation, 2010 and 2017.  Shares of Domestic and Imported Intermediate Consumption, 2010–2017. | 1619191920202021     |
| 2<br>Hong<br>1.1.1a<br>1.1.1b<br>1.1.2a<br>1.1.2b<br>1.1.2c<br>1.1.3a<br>1.1.3b<br>1.1.3c<br>1.1.4a<br>1.1.4b           | Decomposition of Value-added by Industry (Forward Linkages)                                                                                                                                                                                                                                                                                                                                                                                                                                                                                                                                                                                                                                                                                                                                                                                                                                                                                                                                                                                                                               | 16191920202121       |
| 2<br>Hong<br>1.1.1a<br>1.1.1b<br>1.1.2a<br>1.1.2b<br>1.1.2c<br>1.1.3a<br>1.1.3b<br>1.1.3c<br>1.1.4a<br>1.1.4b<br>1.1.4c | Decomposition of Value-added by Industry (Forward Linkages)                                                                                                                                                                                                                                                                                                                                                                                                                                                                                                                                                                                                                                                                                                                                                                                                                                                                                                                                                                                                                               | 1619192020202121     |
| 2<br>Hong<br>1.1.1a<br>1.1.1b<br>1.1.2a<br>1.1.2c<br>1.1.3a<br>1.1.3b<br>1.1.3c<br>1.1.4a<br>1.1.4c<br>1.1.4d           | Decomposition of Value-added by Industry (Forward Linkages)                                                                                                                                                                                                                                                                                                                                                                                                                                                                                                                                                                                                                                                                                                                                                                                                                                                                                                                                                                                                                               | 1619192020212121     |