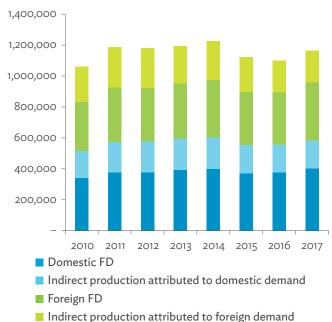

#### Tables, continued

|                                                                                                                         | Production Attributable to Domestic Linkages by Sector, 2010–2017                                                                                                                                                                                                                                                                                                                                                                                                                                                                                                                                                                                                                                                                                                                                                                                                                                                                                                                                                                                                                         | 154                  |
|-------------------------------------------------------------------------------------------------------------------------|-------------------------------------------------------------------------------------------------------------------------------------------------------------------------------------------------------------------------------------------------------------------------------------------------------------------------------------------------------------------------------------------------------------------------------------------------------------------------------------------------------------------------------------------------------------------------------------------------------------------------------------------------------------------------------------------------------------------------------------------------------------------------------------------------------------------------------------------------------------------------------------------------------------------------------------------------------------------------------------------------------------------------------------------------------------------------------------------|----------------------|
| 6.3.2                                                                                                                   | Production Attributable to Linkages with the Rest of the World by Sector, 2010–2017                                                                                                                                                                                                                                                                                                                                                                                                                                                                                                                                                                                                                                                                                                                                                                                                                                                                                                                                                                                                       | 154                  |
| 6.3.3                                                                                                                   | Net Intraregional Multipliers (M1), 2010–2017                                                                                                                                                                                                                                                                                                                                                                                                                                                                                                                                                                                                                                                                                                                                                                                                                                                                                                                                                                                                                                             | 155                  |
| 6.3.4                                                                                                                   | Net Interregional Multipliers (M2), 2010–2017                                                                                                                                                                                                                                                                                                                                                                                                                                                                                                                                                                                                                                                                                                                                                                                                                                                                                                                                                                                                                                             | 156                  |
| 6.3.5                                                                                                                   | Net Feedback Multipliers (M3), 2010–2017                                                                                                                                                                                                                                                                                                                                                                                                                                                                                                                                                                                                                                                                                                                                                                                                                                                                                                                                                                                                                                                  | 157                  |
| 6.3.6                                                                                                                   | Comparison of Exports in Gross and Value-Added Terms, 2010–2017                                                                                                                                                                                                                                                                                                                                                                                                                                                                                                                                                                                                                                                                                                                                                                                                                                                                                                                                                                                                                           | 158                  |
| 6.3.7                                                                                                                   | Comparison of Revealed Comparative Advantage Measures in Gross and Value-Added Terms, 2010–201                                                                                                                                                                                                                                                                                                                                                                                                                                                                                                                                                                                                                                                                                                                                                                                                                                                                                                                                                                                            | 7 158                |
| APP                                                                                                                     | ENDIX TABLES                                                                                                                                                                                                                                                                                                                                                                                                                                                                                                                                                                                                                                                                                                                                                                                                                                                                                                                                                                                                                                                                              |                      |
| A1.1                                                                                                                    | Hong Kong, China Input–Output Table, 2010                                                                                                                                                                                                                                                                                                                                                                                                                                                                                                                                                                                                                                                                                                                                                                                                                                                                                                                                                                                                                                                 |                      |
| A1.2                                                                                                                    | Hong Kong, China Input–Output Table, 2017                                                                                                                                                                                                                                                                                                                                                                                                                                                                                                                                                                                                                                                                                                                                                                                                                                                                                                                                                                                                                                                 | 175                  |
| A2.1                                                                                                                    | Japan Input–Output Table, 2010                                                                                                                                                                                                                                                                                                                                                                                                                                                                                                                                                                                                                                                                                                                                                                                                                                                                                                                                                                                                                                                            | 186                  |
| A2.2                                                                                                                    | Japan Input–Output Table, 2017                                                                                                                                                                                                                                                                                                                                                                                                                                                                                                                                                                                                                                                                                                                                                                                                                                                                                                                                                                                                                                                            | 196                  |
| A3.1                                                                                                                    | Mongolia Input–Output Table, 2010                                                                                                                                                                                                                                                                                                                                                                                                                                                                                                                                                                                                                                                                                                                                                                                                                                                                                                                                                                                                                                                         | 207                  |
| A3.2                                                                                                                    | Mongolia Input–Output Table, 2017                                                                                                                                                                                                                                                                                                                                                                                                                                                                                                                                                                                                                                                                                                                                                                                                                                                                                                                                                                                                                                                         | 217                  |
| A4.1                                                                                                                    | People's Republic of China Input-Output Table, 2010                                                                                                                                                                                                                                                                                                                                                                                                                                                                                                                                                                                                                                                                                                                                                                                                                                                                                                                                                                                                                                       |                      |
| A4.2                                                                                                                    | People's Republic of China Input-Output Table, 2017                                                                                                                                                                                                                                                                                                                                                                                                                                                                                                                                                                                                                                                                                                                                                                                                                                                                                                                                                                                                                                       | 238                  |
| A5.1                                                                                                                    | Republic of Korea Input-Output Table, 2010                                                                                                                                                                                                                                                                                                                                                                                                                                                                                                                                                                                                                                                                                                                                                                                                                                                                                                                                                                                                                                                | 249                  |
| A5.2                                                                                                                    | Republic of Korea Input-Output Table, 2017                                                                                                                                                                                                                                                                                                                                                                                                                                                                                                                                                                                                                                                                                                                                                                                                                                                                                                                                                                                                                                                | 259                  |
| A6.1                                                                                                                    | Taipei,China Input-Output Table, 2010                                                                                                                                                                                                                                                                                                                                                                                                                                                                                                                                                                                                                                                                                                                                                                                                                                                                                                                                                                                                                                                     | 270                  |
| A6.2                                                                                                                    | Taipei,China Input-Output Table, 2017                                                                                                                                                                                                                                                                                                                                                                                                                                                                                                                                                                                                                                                                                                                                                                                                                                                                                                                                                                                                                                                     | 280                  |
| FIGU                                                                                                                    | IDEC                                                                                                                                                                                                                                                                                                                                                                                                                                                                                                                                                                                                                                                                                                                                                                                                                                                                                                                                                                                                                                                                                      |                      |
|                                                                                                                         |                                                                                                                                                                                                                                                                                                                                                                                                                                                                                                                                                                                                                                                                                                                                                                                                                                                                                                                                                                                                                                                                                           |                      |
| 1                                                                                                                       | Decomposition of Value-added by Industry (Forward Linkages)                                                                                                                                                                                                                                                                                                                                                                                                                                                                                                                                                                                                                                                                                                                                                                                                                                                                                                                                                                                                                               |                      |
| 1                                                                                                                       |                                                                                                                                                                                                                                                                                                                                                                                                                                                                                                                                                                                                                                                                                                                                                                                                                                                                                                                                                                                                                                                                                           |                      |
| 2                                                                                                                       | Decomposition of Value-added by Industry (Forward Linkages)  Decomposition of Final Goods Production by Economy/Sector (Backward Linkages)  Kong, China                                                                                                                                                                                                                                                                                                                                                                                                                                                                                                                                                                                                                                                                                                                                                                                                                                                                                                                                   | 16                   |
| 2                                                                                                                       | Decomposition of Value-added by Industry (Forward Linkages)                                                                                                                                                                                                                                                                                                                                                                                                                                                                                                                                                                                                                                                                                                                                                                                                                                                                                                                                                                                                                               | 16                   |
| 2<br>Hong                                                                                                               | Decomposition of Value-added by Industry (Forward Linkages)                                                                                                                                                                                                                                                                                                                                                                                                                                                                                                                                                                                                                                                                                                                                                                                                                                                                                                                                                                                                                               | 16                   |
| 2<br>Hong<br>1.1.1a<br>1.1.1b<br>1.1.2a                                                                                 | Decomposition of Value-added by Industry (Forward Linkages)                                                                                                                                                                                                                                                                                                                                                                                                                                                                                                                                                                                                                                                                                                                                                                                                                                                                                                                                                                                                                               | 16                   |
| 2<br>Hong<br>1.1.1a<br>1.1.1b                                                                                           | Decomposition of Value-added by Industry (Forward Linkages)                                                                                                                                                                                                                                                                                                                                                                                                                                                                                                                                                                                                                                                                                                                                                                                                                                                                                                                                                                                                                               | 16<br>19<br>19<br>19 |
| 2<br>Hong<br>1.1.1a<br>1.1.1b<br>1.1.2a                                                                                 | Decomposition of Value-added by Industry (Forward Linkages)                                                                                                                                                                                                                                                                                                                                                                                                                                                                                                                                                                                                                                                                                                                                                                                                                                                                                                                                                                                                                               | 16<br>19<br>19<br>19 |
| 2<br>Hong<br>1.1.1a<br>1.1.1b<br>1.1.2a<br>1.1.2b                                                                       | Decomposition of Value-added by Industry (Forward Linkages)                                                                                                                                                                                                                                                                                                                                                                                                                                                                                                                                                                                                                                                                                                                                                                                                                                                                                                                                                                                                                               | 161919191919         |
| 2<br>Hong<br>1.1.1a<br>1.1.1b<br>1.1.2a<br>1.1.2b<br>1.1.2c                                                             | Decomposition of Value-added by Industry (Forward Linkages)                                                                                                                                                                                                                                                                                                                                                                                                                                                                                                                                                                                                                                                                                                                                                                                                                                                                                                                                                                                                                               | 161919191920         |
| Hong<br>1.1.1a<br>1.1.1b<br>1.1.2a<br>1.1.2b<br>1.1.2c<br>1.1.3a                                                        | Decomposition of Value-added by Industry (Forward Linkages)                                                                                                                                                                                                                                                                                                                                                                                                                                                                                                                                                                                                                                                                                                                                                                                                                                                                                                                                                                                                                               | 16191919192020       |
| Hong<br>1.1.1a<br>1.1.1b<br>1.1.2a<br>1.1.2b<br>1.1.2c<br>1.1.3a<br>1.1.3b                                              | Decomposition of Value-added by Industry (Forward Linkages)                                                                                                                                                                                                                                                                                                                                                                                                                                                                                                                                                                                                                                                                                                                                                                                                                                                                                                                                                                                                                               | 16191919202020       |
| 2<br>Hong<br>1.1.1a<br>1.1.1b<br>1.1.2a<br>1.1.2b<br>1.1.2c<br>1.1.3a<br>1.1.3b<br>1.1.3c                               | Decomposition of Value-added by Industry (Forward Linkages)                                                                                                                                                                                                                                                                                                                                                                                                                                                                                                                                                                                                                                                                                                                                                                                                                                                                                                                                                                                                                               | 1619191920202020     |
| 2<br>Hong<br>1.1.1a<br>1.1.1b<br>1.1.2a<br>1.1.2b<br>1.1.2c<br>1.1.3a<br>1.1.3b<br>1.1.3c<br>1.1.4a                     | Decomposition of Value-added by Industry (Forward Linkages)  Decomposition of Final Goods Production by Economy/Sector (Backward Linkages)  Kong, China  Gross Domestic Product Scaled to 2010 Levels in Comparison with the Rest of the World, 2010–2017.  Gross Domestic Product Share by 5-Sector Aggregation, 2017.  Gross Domestic Product Trend by Final Consumption Expenditure Components, 2010–2017.  Share of Consumption Expenditure by Final Consumption Expenditure Components, 2010–2017.  Final Consumption Expenditure Total Trend and Shares by 5-Sector Aggregation, 2010–2017.  Gross Total Output Trend and Shares by 5-Sector Aggregation, 2010–2017.  Shares by 5-Sector Aggregation Attributed to Foreign and Domestic Final Demand, 2010 and 2017.  Gross Output by Production Attributed to Foreign and Domestic Demand, 2010–2017.  Intermediate Consumption Shares by 5-Sector Aggregation, 2010–2017.  Intermediate Consumption Ratio to Output by 5-Sector Aggregation, 2010 and 2017.  Shares of Domestic and Imported Intermediate Consumption, 2010–2017. | 1619191920202021     |
| 2<br>Hong<br>1.1.1a<br>1.1.1b<br>1.1.2a<br>1.1.2b<br>1.1.2c<br>1.1.3a<br>1.1.3b<br>1.1.3c<br>1.1.4a<br>1.1.4b           | Decomposition of Value-added by Industry (Forward Linkages)                                                                                                                                                                                                                                                                                                                                                                                                                                                                                                                                                                                                                                                                                                                                                                                                                                                                                                                                                                                                                               | 16191920202121       |
| 2<br>Hong<br>1.1.1a<br>1.1.1b<br>1.1.2a<br>1.1.2b<br>1.1.2c<br>1.1.3a<br>1.1.3b<br>1.1.3c<br>1.1.4a<br>1.1.4b<br>1.1.4c | Decomposition of Value-added by Industry (Forward Linkages)                                                                                                                                                                                                                                                                                                                                                                                                                                                                                                                                                                                                                                                                                                                                                                                                                                                                                                                                                                                                                               | 1619192020202121     |
| 2<br>Hong<br>1.1.1a<br>1.1.1b<br>1.1.2a<br>1.1.2c<br>1.1.3a<br>1.1.3b<br>1.1.3c<br>1.1.4a<br>1.1.4c<br>1.1.4d           | Decomposition of Value-added by Industry (Forward Linkages)                                                                                                                                                                                                                                                                                                                                                                                                                                                                                                                                                                                                                                                                                                                                                                                                                                                                                                                                                                                                                               | 1619192020212121     |