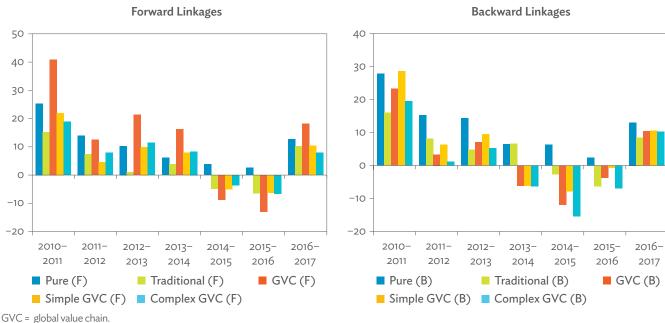

# TABLES, FIGURES, AND BOXES

| TAB   | LES                                                                                   |                |
|-------|---------------------------------------------------------------------------------------|----------------|
| 1     | Example of an Input-Output Table                                                      |                |
| 2     | Sector Aggregation Used in Input-Output Tables                                        |                |
| 3     | Multiregional Input-Output Table                                                      | 1              |
| Hong  | g Kong, China                                                                         |                |
| 1.1.1 | Gross Value Added Multipliers                                                         | 2              |
| 1.1.2 | Import Multipliers                                                                    | 2              |
| 1.1.3 | Output Multipliers                                                                    | 2              |
| 1.2.1 | Input-Output Backward Linkage                                                         | 2              |
| 1.2.2 | Input-Output Forward Linkage                                                          | 29             |
| 1.3.1 | Production Attributable to Domestic Linkages by Sector, 2010–2017                     | 34             |
| 1.3.2 | Production Attributable to Linkages with the Rest of the World by Sector, 2010–2017   | 34             |
| 1.3.3 | Net Intraregional Multipliers (M1), 2010–2017                                         | 3              |
| 1.3.4 | Net Interregional Multipliers (M2), 2010–2017                                         | 36             |
| 1.3.5 | Net Feedback Multipliers (M3), 2010–2017                                              | 3              |
| 1.3.6 | Comparison of Exports in Gross and Value-Added Terms, 2010–2017                       | 38             |
| 1.3.7 | Comparison of Revealed Comparative Advantage Measures in Gross and Value-Added Terms, |                |
|       | 2010-2017                                                                             | 38             |
| Japai | n                                                                                     |                |
| 2.1.1 | Gross Value Added Multipliers                                                         | 4 <sup>.</sup> |
| 2.1.2 | Import Multipliers                                                                    | -              |
| 2.1.3 | Output Multipliers                                                                    | 49             |
| 2.2.1 | Input-Output Backward Linkage                                                         | 5              |
| 2.2.2 | Input-Output Forward Linkage                                                          | _              |
| 2.3.1 | Production Attributable to Domestic Linkages by Sector, 2010–2017                     |                |
| 2.3.2 | Production Attributable to Linkages with the Rest of the World by Sector, 2010–2017   |                |
| 2.3.3 | Net Intraregional Multipliers (M1), 2010–2017                                         | 59             |
| 2.3.4 | Net Interregional Multipliers (M2), 2010–2017                                         | 60             |
| 2.3.5 | Net Feedback Multipliers (M3), 2010–2017                                              | 6              |
| 2.3.6 | Comparison of Exports in Gross and Value-Added Terms, 2010–2017                       | 6              |
| 2.3.7 | Comparison of Revealed Comparative Advantage Measures in Gross and Value-Added Terms, |                |
|       | 2010-2017                                                                             | 62             |
| Mong  | golia                                                                                 |                |
| 3.1.1 | Gross Value Added Multipliers                                                         | 7              |
| 3.1.2 | Import Multipliers                                                                    | 7              |
| 3.1.3 | Output Multipliers                                                                    | 7              |

#### Tables, continued

| 3.2.1          | Input-Output Backward Linkage                                                         | 76  |
|----------------|---------------------------------------------------------------------------------------|-----|
| 3.2.2          | Input-Output Forward Linkage                                                          | 77  |
| 3.3.1          | Production Attributable to Domestic Linkages by Sector, 2010–2017                     | 82  |
| 3.3.2          | Production Attributable to Linkages with the Rest of the World by Sector, 2010–2017   | 82  |
| 3.3.3          | Net Intraregional Multipliers (M1), 2010–2017                                         | 83  |
| 3.3.4          | Net Interregional Multipliers (M2), 2010–2017                                         | 84  |
| 3.3.5          | Net Feedback Multipliers (M <sub>3</sub> ), 2010–2017                                 |     |
| 3.3.6          | Comparison of Exports in Gross and Value-Added Terms, 2010–2017                       | 86  |
| 3.3.7          | Comparison of Revealed Comparative Advantage Measures in Gross and Value-Added Terms, | 86  |
| Doord          |                                                                                       |     |
|                | e's Republic of China  Cross Value Added Multiplians                                  | 0.5 |
| 4.1.1          | Gross Value Added Multipliers                                                         |     |
| 4.1.2          | Import Multipliers                                                                    | -   |
| 4.1.3          | Output Multipliers                                                                    |     |
| 4.2.1          | Input-Output Backward LinkageInput-Output Forward Linkage                             |     |
| 4.2.2          | Production Attributable to Domestic Linkages by Sector, 2010–2017                     |     |
| 4.3.1          | Production Attributable to Domestic Linkages by Sector, 2010–2017                     |     |
| 4.3.2          | Net Intraregional Multipliers (M1), 2010–2017                                         |     |
| 4.3.3          | Net Interregional Multipliers (M2), 2010–2017                                         | -   |
| 4.3.4          | Net Feedback Multipliers (M3), 2010–2017                                              |     |
| 4.3.5<br>4.3.6 | Comparison of Exports in Gross and Value-Added Terms, 2010–2017                       |     |
|                | Comparison of Revealed Comparative Advantage Measures in Gross and Value-Added Terms, | 110 |
| 4.3.7          | 2010–2017                                                                             | 110 |
| Renul          | blic of Korea                                                                         |     |
| 5.1.1          | Gross Value Added Multipliers                                                         | 110 |
| 5.1.2          | Import Multipliers                                                                    |     |
| 5.1.3          | Output Multipliers                                                                    |     |
| 5.2.1          | Input-Output Backward Linkage                                                         |     |
| 5.2.2          | Input-Output Forward Linkage                                                          | -   |
| 5.3.1          | Production Attributable to Domestic Linkages by Sector, 2010–2017                     | _   |
| 5.3.2          | Production Attributable to Linkages with the Rest of the World by Sector, 2010–2017   |     |
| 5.3.3          | Net Intraregional Multipliers (M1), 2010–2017                                         |     |
| 5.3.4          | Net Interregional Multipliers (M2), 2010–2017                                         |     |
| 5.3.5          | Net Feedback Multipliers (M3), 2010–2017                                              |     |
| 5.3.6          | Comparison of Exports in Gross and Value-Added Terms, 2010–2017                       | 134 |
| 5.3.7          | Comparison of Revealed Comparative Advantage Measures in Gross and Value-Added Terms, |     |
|                | 2010–2017                                                                             | 134 |
| Taipe          | i,China                                                                               |     |
| 6.1.1          | Gross Value Added Multipliers                                                         |     |
| 6.1.2          | Import Multipliers                                                                    |     |
| 6.1.3          | Output Multipliers                                                                    |     |
| 6.2.1          | Input-Output Backward Linkage                                                         |     |
| 6.2.2          | Input-Output Forward Linkage                                                          | 149 |
|                |                                                                                       |     |