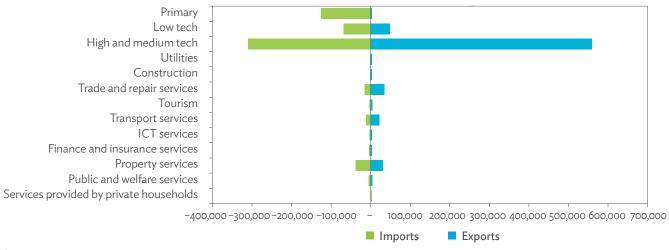

ersons                      | 0.500             | 0.510 | 0.510 | 0.504 | 0.500 | 0.499 | 0.484 | 0.503              |
|                                                               | lowest<br>linkage |       |       |       |       |       |       | highest<br>linkage |

M&Eq = machinery and equipment, nec = not elsewhere classified.
Note: Values are normalized values
Source: Asian Development Bank Multi-Regional Input-Output Database.

5.3

# INTERNATIONAL TRADE AND PRODUCTION LINKAGES

### Republic of Korea

Figure 5.3.1: Exports and Imports as a Share of Gross Domestic Product, 2010-2017 (%)



GDP = gross domestic product. Source: Asian Development Bank Multi-Regional Input-Output Database.

Click here for figure data

Figure 5.3.2: Total Foreign Trade by Sector, 2017 (\$ million)



\$ = United States dollar, ICT = information and communication technology. Source: Asian Development Bank Multi-Regional Input-Output Database.

Figure 5.3.3: Trend of Export Activity by End-Use Category, 2010–2017 (\$ million)



Source: Asian Development Bank Multi-Regional Input-Output Database.

Click here for figure data

Figure 5.3.6: Trend of Import Activity by End-Use Category, 2010–2017 (\$ million)



\$ = United States dollar.

Source: Asian Development Bank Multi-Regional Input-Output Database.

Click here for figure data

Figure 5.3.4: Shares of Sectors to Total Intermediate Exports, 2010–2017 (%)



Source: Asian Development Bank Multi-Regional Input-Output Database.

Click here for figure data

Figure 5.3.7: Shares of Sectors to Total Intermediate Imports, 2010-2017 (%)