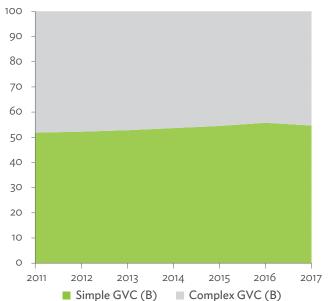

# TABLES, FIGURES, AND BOXES

| TAB   | LES                                                                                   |                |
|-------|---------------------------------------------------------------------------------------|----------------|
| 1     | Example of an Input-Output Table                                                      |                |
| 2     | Sector Aggregation Used in Input-Output Tables                                        |                |
| 3     | Multiregional Input-Output Table                                                      | 1              |
| Hong  | g Kong, China                                                                         |                |
| 1.1.1 | Gross Value Added Multipliers                                                         | 2              |
| 1.1.2 | Import Multipliers                                                                    | 2              |
| 1.1.3 | Output Multipliers                                                                    | 2              |
| 1.2.1 | Input-Output Backward Linkage                                                         | 2              |
| 1.2.2 | Input-Output Forward Linkage                                                          | 29             |
| 1.3.1 | Production Attributable to Domestic Linkages by Sector, 2010–2017                     | 34             |
| 1.3.2 | Production Attributable to Linkages with the Rest of the World by Sector, 2010–2017   | 34             |
| 1.3.3 | Net Intraregional Multipliers (M1), 2010–2017                                         | 3              |
| 1.3.4 | Net Interregional Multipliers (M2), 2010–2017                                         | 36             |
| 1.3.5 | Net Feedback Multipliers (M3), 2010–2017                                              | 3              |
| 1.3.6 | Comparison of Exports in Gross and Value-Added Terms, 2010–2017                       | 38             |
| 1.3.7 | Comparison of Revealed Comparative Advantage Measures in Gross and Value-Added Terms, |                |
|       | 2010-2017                                                                             | 38             |
| Japai | n                                                                                     |                |
| 2.1.1 | Gross Value Added Multipliers                                                         | 4 <sup>.</sup> |
| 2.1.2 | Import Multipliers                                                                    | -              |
| 2.1.3 | Output Multipliers                                                                    | 49             |
| 2.2.1 | Input-Output Backward Linkage                                                         | 5              |
| 2.2.2 | Input-Output Forward Linkage                                                          | _              |
| 2.3.1 | Production Attributable to Domestic Linkages by Sector, 2010–2017                     |                |
| 2.3.2 | Production Attributable to Linkages with the Rest of the World by Sector, 2010–2017   |                |
| 2.3.3 | Net Intraregional Multipliers (M1), 2010–2017                                         | 59             |
| 2.3.4 | Net Interregional Multipliers (M2), 2010–2017                                         | 60             |
| 2.3.5 | Net Feedback Multipliers (M3), 2010–2017                                              | 6              |
| 2.3.6 | Comparison of Exports in Gross and Value-Added Terms, 2010–2017                       | 6              |
| 2.3.7 | Comparison of Revealed Comparative Advantage Measures in Gross and Value-Added Terms, |                |
|       | 2010-2017                                                                             | 62             |
| Mong  | golia                                                                                 |                |
| 3.1.1 | Gross Value Added Multipliers                                                         | 7              |
| 3.1.2 | Import Multipliers                                                                    | 7              |
| 3.1.3 | Output Multipliers                                                                    | 7              |