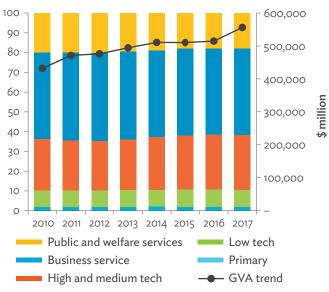

#### Tables, continued

|                                                                                                                         | Production Attributable to Domestic Linkages by Sector, 2010–2017                                                                                                                                                                                                                                                                                                                                                                                                                                                                                                                                                                                                                                                                                                                                                                                                                                                                                                                                                                                                                         | 154                  |
|-------------------------------------------------------------------------------------------------------------------------|-------------------------------------------------------------------------------------------------------------------------------------------------------------------------------------------------------------------------------------------------------------------------------------------------------------------------------------------------------------------------------------------------------------------------------------------------------------------------------------------------------------------------------------------------------------------------------------------------------------------------------------------------------------------------------------------------------------------------------------------------------------------------------------------------------------------------------------------------------------------------------------------------------------------------------------------------------------------------------------------------------------------------------------------------------------------------------------------|----------------------|
| 6.3.2                                                                                                                   | Production Attributable to Linkages with the Rest of the World by Sector, 2010–2017                                                                                                                                                                                                                                                                                                                                                                                                                                                                                                                                                                                                                                                                                                                                                                                                                                                                                                                                                                                                       | 154                  |
| 6.3.3                                                                                                                   | Net Intraregional Multipliers (M1), 2010–2017                                                                                                                                                                                                                                                                                                                                                                                                                                                                                                                                                                                                                                                                                                                                                                                                                                                                                                                                                                                                                                             | 155                  |
| 6.3.4                                                                                                                   | Net Interregional Multipliers (M2), 2010–2017                                                                                                                                                                                                                                                                                                                                                                                                                                                                                                                                                                                                                                                                                                                                                                                                                                                                                                                                                                                                                                             | 156                  |
| 6.3.5                                                                                                                   | Net Feedback Multipliers (M3), 2010–2017                                                                                                                                                                                                                                                                                                                                                                                                                                                                                                                                                                                                                                                                                                                                                                                                                                                                                                                                                                                                                                                  | 157                  |
| 6.3.6                                                                                                                   | Comparison of Exports in Gross and Value-Added Terms, 2010–2017                                                                                                                                                                                                                                                                                                                                                                                                                                                                                                                                                                                                                                                                                                                                                                                                                                                                                                                                                                                                                           | 158                  |
| 6.3.7                                                                                                                   | Comparison of Revealed Comparative Advantage Measures in Gross and Value-Added Terms, 2010–201                                                                                                                                                                                                                                                                                                                                                                                                                                                                                                                                                                                                                                                                                                                                                                                                                                                                                                                                                                                            | 7 158                |
| APP                                                                                                                     | ENDIX TABLES                                                                                                                                                                                                                                                                                                                                                                                                                                                                                                                                                                                                                                                                                                                                                                                                                                                                                                                                                                                                                                                                              |                      |
| A1.1                                                                                                                    | Hong Kong, China Input–Output Table, 2010                                                                                                                                                                                                                                                                                                                                                                                                                                                                                                                                                                                                                                                                                                                                                                                                                                                                                                                                                                                                                                                 |                      |
| A1.2                                                                                                                    | Hong Kong, China Input–Output Table, 2017                                                                                                                                                                                                                                                                                                                                                                                                                                                                                                                                                                                                                                                                                                                                                                                                                                                                                                                                                                                                                                                 | 175                  |
| A2.1                                                                                                                    | Japan Input–Output Table, 2010                                                                                                                                                                                                                                                                                                                                                                                                                                                                                                                                                                                                                                                                                                                                                                                                                                                                                                                                                                                                                                                            | 186                  |
| A2.2                                                                                                                    | Japan Input–Output Table, 2017                                                                                                                                                                                                                                                                                                                                                                                                                                                                                                                                                                                                                                                                                                                                                                                                                                                                                                                                                                                                                                                            | 196                  |
| A3.1                                                                                                                    | Mongolia Input–Output Table, 2010                                                                                                                                                                                                                                                                                                                                                                                                                                                                                                                                                                                                                                                                                                                                                                                                                                                                                                                                                                                                                                                         | 207                  |
| A3.2                                                                                                                    | Mongolia Input–Output Table, 2017                                                                                                                                                                                                                                                                                                                                                                                                                                                                                                                                                                                                                                                                                                                                                                                                                                                                                                                                                                                                                                                         | 217                  |
| A4.1                                                                                                                    | People's Republic of China Input-Output Table, 2010                                                                                                                                                                                                                                                                                                                                                                                                                                                                                                                                                                                                                                                                                                                                                                                                                                                                                                                                                                                                                                       |                      |
| A4.2                                                                                                                    | People's Republic of China Input-Output Table, 2017                                                                                                                                                                                                                                                                                                                                                                                                                                                                                                                                                                                                                                                                                                                                                                                                                                                                                                                                                                                                                                       | 238                  |
| A5.1                                                                                                                    | Republic of Korea Input-Output Table, 2010                                                                                                                                                                                                                                                                                                                                                                                                                                                                                                                                                                                                                                                                                                                                                                                                                                                                                                                                                                                                                                                | 249                  |
| A5.2                                                                                                                    | Republic of Korea Input-Output Table, 2017                                                                                                                                                                                                                                                                                                                                                                                                                                                                                                                                                                                                                                                                                                                                                                                                                                                                                                                                                                                                                                                | 259                  |
| A6.1                                                                                                                    | Taipei,China Input-Output Table, 2010                                                                                                                                                                                                                                                                                                                                                                                                                                                                                                                                                                                                                                                                                                                                                                                                                                                                                                                                                                                                                                                     | 270                  |
| A6.2                                                                                                                    | Taipei,China Input-Output Table, 2017                                                                                                                                                                                                                                                                                                                                                                                                                                                                                                                                                                                                                                                                                                                                                                                                                                                                                                                                                                                                                                                     | 280                  |
| FIGU                                                                                                                    | IDEC                                                                                                                                                                                                                                                                                                                                                                                                                                                                                                                                                                                                                                                                                                                                                                                                                                                                                                                                                                                                                                                                                      |                      |
|                                                                                                                         |                                                                                                                                                                                                                                                                                                                                                                                                                                                                                                                                                                                                                                                                                                                                                                                                                                                                                                                                                                                                                                                                                           |                      |
| 1                                                                                                                       | Decomposition of Value-added by Industry (Forward Linkages)                                                                                                                                                                                                                                                                                                                                                                                                                                                                                                                                                                                                                                                                                                                                                                                                                                                                                                                                                                                                                               |                      |
| 1                                                                                                                       |                                                                                                                                                                                                                                                                                                                                                                                                                                                                                                                                                                                                                                                                                                                                                                                                                                                                                                                                                                                                                                                                                           |                      |
| 2                                                                                                                       | Decomposition of Value-added by Industry (Forward Linkages)  Decomposition of Final Goods Production by Economy/Sector (Backward Linkages)  Kong, China                                                                                                                                                                                                                                                                                                                                                                                                                                                                                                                                                                                                                                                                                                                                                                                                                                                                                                                                   | 16                   |
| 2                                                                                                                       | Decomposition of Value-added by Industry (Forward Linkages)                                                                                                                                                                                                                                                                                                                                                                                                                                                                                                                                                                                                                                                                                                                                                                                                                                                                                                                                                                                                                               | 16                   |
| 2<br>Hong                                                                                                               | Decomposition of Value-added by Industry (Forward Linkages)                                                                                                                                                                                                                                                                                                                                                                                                                                                                                                                                                                                                                                                                                                                                                                                                                                                                                                                                                                                                                               | 16                   |
| 2<br>Hong<br>1.1.1a<br>1.1.1b<br>1.1.2a                                                                                 | Decomposition of Value-added by Industry (Forward Linkages)                                                                                                                                                                                                                                                                                                                                                                                                                                                                                                                                                                                                                                                                                                                                                                                                                                                                                                                                                                                                                               | 16                   |
| 2<br>Hong<br>1.1.1a<br>1.1.1b                                                                                           | Decomposition of Value-added by Industry (Forward Linkages)                                                                                                                                                                                                                                                                                                                                                                                                                                                                                                                                                                                                                                                                                                                                                                                                                                                                                                                                                                                                                               | 16<br>19<br>19<br>19 |
| 2<br>Hong<br>1.1.1a<br>1.1.1b<br>1.1.2a                                                                                 | Decomposition of Value-added by Industry (Forward Linkages)                                                                                                                                                                                                                                                                                                                                                                                                                                                                                                                                                                                                                                                                                                                                                                                                                                                                                                                                                                                                                               | 16<br>19<br>19<br>19 |
| 2<br>Hong<br>1.1.1a<br>1.1.1b<br>1.1.2a<br>1.1.2b                                                                       | Decomposition of Value-added by Industry (Forward Linkages)                                                                                                                                                                                                                                                                                                                                                                                                                                                                                                                                                                                                                                                                                                                                                                                                                                                                                                                                                                                                                               | 161919191919         |
| 2<br>Hong<br>1.1.1a<br>1.1.1b<br>1.1.2a<br>1.1.2b<br>1.1.2c                                                             | Decomposition of Value-added by Industry (Forward Linkages)                                                                                                                                                                                                                                                                                                                                                                                                                                                                                                                                                                                                                                                                                                                                                                                                                                                                                                                                                                                                                               | 161919191920         |
| Hong<br>1.1.1a<br>1.1.1b<br>1.1.2a<br>1.1.2b<br>1.1.2c<br>1.1.3a                                                        | Decomposition of Value-added by Industry (Forward Linkages)                                                                                                                                                                                                                                                                                                                                                                                                                                                                                                                                                                                                                                                                                                                                                                                                                                                                                                                                                                                                                               | 16191919192020       |
| Hong<br>1.1.1a<br>1.1.1b<br>1.1.2a<br>1.1.2b<br>1.1.2c<br>1.1.3a<br>1.1.3b                                              | Decomposition of Value-added by Industry (Forward Linkages)                                                                                                                                                                                                                                                                                                                                                                                                                                                                                                                                                                                                                                                                                                                                                                                                                                                                                                                                                                                                                               | 16191919202020       |
| 2<br>Hong<br>1.1.1a<br>1.1.1b<br>1.1.2a<br>1.1.2b<br>1.1.2c<br>1.1.3a<br>1.1.3b<br>1.1.3c                               | Decomposition of Value-added by Industry (Forward Linkages)                                                                                                                                                                                                                                                                                                                                                                                                                                                                                                                                                                                                                                                                                                                                                                                                                                                                                                                                                                                                                               | 1619191920202020     |
| 2<br>Hong<br>1.1.1a<br>1.1.1b<br>1.1.2a<br>1.1.2b<br>1.1.2c<br>1.1.3a<br>1.1.3b<br>1.1.3c<br>1.1.4a                     | Decomposition of Value-added by Industry (Forward Linkages)  Decomposition of Final Goods Production by Economy/Sector (Backward Linkages)  Kong, China  Gross Domestic Product Scaled to 2010 Levels in Comparison with the Rest of the World, 2010–2017.  Gross Domestic Product Share by 5-Sector Aggregation, 2017.  Gross Domestic Product Trend by Final Consumption Expenditure Components, 2010–2017.  Share of Consumption Expenditure by Final Consumption Expenditure Components, 2010–2017.  Final Consumption Expenditure Total Trend and Shares by 5-Sector Aggregation, 2010–2017.  Gross Total Output Trend and Shares by 5-Sector Aggregation, 2010–2017.  Shares by 5-Sector Aggregation Attributed to Foreign and Domestic Final Demand, 2010 and 2017.  Gross Output by Production Attributed to Foreign and Domestic Demand, 2010–2017.  Intermediate Consumption Shares by 5-Sector Aggregation, 2010–2017.  Intermediate Consumption Ratio to Output by 5-Sector Aggregation, 2010 and 2017.  Shares of Domestic and Imported Intermediate Consumption, 2010–2017. | 1619191920202021     |
| 2<br>Hong<br>1.1.1a<br>1.1.1b<br>1.1.2a<br>1.1.2b<br>1.1.2c<br>1.1.3a<br>1.1.3b<br>1.1.3c<br>1.1.4a<br>1.1.4b           | Decomposition of Value-added by Industry (Forward Linkages)                                                                                                                                                                                                                                                                                                                                                                                                                                                                                                                                                                                                                                                                                                                                                                                                                                                                                                                                                                                                                               | 16191920202121       |
| 2<br>Hong<br>1.1.1a<br>1.1.1b<br>1.1.2a<br>1.1.2b<br>1.1.2c<br>1.1.3a<br>1.1.3b<br>1.1.3c<br>1.1.4a<br>1.1.4b<br>1.1.4c | Decomposition of Value-added by Industry (Forward Linkages)                                                                                                                                                                                                                                                                                                                                                                                                                                                                                                                                                                                                                                                                                                                                                                                                                                                                                                                                                                                                                               | 1619192020202121     |
| 2<br>Hong<br>1.1.1a<br>1.1.1b<br>1.1.2a<br>1.1.2c<br>1.1.3a<br>1.1.3b<br>1.1.3c<br>1.1.4a<br>1.1.4c<br>1.1.4d           | Decomposition of Value-added by Industry (Forward Linkages)                                                                                                                                                                                                                                                                                                                                                                                                                                                                                                                                                                                                                                                                                                                                                                                                                                                                                                                                                                                                                               | 1619192020212121     |