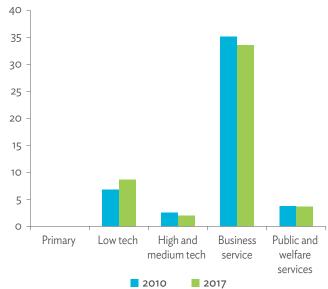

#### Tables, continued

|                                                                                                                         | Production Attributable to Domestic Linkages by Sector, 2010–2017                                                                                                                                                                                                                                                                                                                                                                                                                                                                                                                                                                                                                                                                                                                                                                                                                                                                                                                                                                                                                         | 154                  |
|-------------------------------------------------------------------------------------------------------------------------|-------------------------------------------------------------------------------------------------------------------------------------------------------------------------------------------------------------------------------------------------------------------------------------------------------------------------------------------------------------------------------------------------------------------------------------------------------------------------------------------------------------------------------------------------------------------------------------------------------------------------------------------------------------------------------------------------------------------------------------------------------------------------------------------------------------------------------------------------------------------------------------------------------------------------------------------------------------------------------------------------------------------------------------------------------------------------------------------|----------------------|
| 6.3.2                                                                                                                   | Production Attributable to Linkages with the Rest of the World by Sector, 2010–2017                                                                                                                                                                                                                                                                                                                                                                                                                                                                                                                                                                                                                                                                                                                                                                                                                                                                                                                                                                                                       | 154                  |
| 6.3.3                                                                                                                   | Net Intraregional Multipliers (M1), 2010–2017                                                                                                                                                                                                                                                                                                                                                                                                                                                                                                                                                                                                                                                                                                                                                                                                                                                                                                                                                                                                                                             | 155                  |
| 6.3.4                                                                                                                   | Net Interregional Multipliers (M2), 2010–2017                                                                                                                                                                                                                                                                                                                                                                                                                                                                                                                                                                                                                                                                                                                                                                                                                                                                                                                                                                                                                                             | 156                  |
| 6.3.5                                                                                                                   | Net Feedback Multipliers (M3), 2010–2017                                                                                                                                                                                                                                                                                                                                                                                                                                                                                                                                                                                                                                                                                                                                                                                                                                                                                                                                                                                                                                                  | 157                  |
| 6.3.6                                                                                                                   | Comparison of Exports in Gross and Value-Added Terms, 2010–2017                                                                                                                                                                                                                                                                                                                                                                                                                                                                                                                                                                                                                                                                                                                                                                                                                                                                                                                                                                                                                           | 158                  |
| 6.3.7                                                                                                                   | Comparison of Revealed Comparative Advantage Measures in Gross and Value-Added Terms, 2010–201                                                                                                                                                                                                                                                                                                                                                                                                                                                                                                                                                                                                                                                                                                                                                                                                                                                                                                                                                                                            | 7 158                |
| APP                                                                                                                     | ENDIX TABLES                                                                                                                                                                                                                                                                                                                                                                                                                                                                                                                                                                                                                                                                                                                                                                                                                                                                                                                                                                                                                                                                              |                      |
| A1.1                                                                                                                    | Hong Kong, China Input–Output Table, 2010                                                                                                                                                                                                                                                                                                                                                                                                                                                                                                                                                                                                                                                                                                                                                                                                                                                                                                                                                                                                                                                 |                      |
| A1.2                                                                                                                    | Hong Kong, China Input–Output Table, 2017                                                                                                                                                                                                                                                                                                                                                                                                                                                                                                                                                                                                                                                                                                                                                                                                                                                                                                                                                                                                                                                 | 175                  |
| A2.1                                                                                                                    | Japan Input–Output Table, 2010                                                                                                                                                                                                                                                                                                                                                                                                                                                                                                                                                                                                                                                                                                                                                                                                                                                                                                                                                                                                                                                            | 186                  |
| A2.2                                                                                                                    | Japan Input–Output Table, 2017                                                                                                                                                                                                                                                                                                                                                                                                                                                                                                                                                                                                                                                                                                                                                                                                                                                                                                                                                                                                                                                            | 196                  |
| A3.1                                                                                                                    | Mongolia Input–Output Table, 2010                                                                                                                                                                                                                                                                                                                                                                                                                                                                                                                                                                                                                                                                                                                                                                                                                                                                                                                                                                                                                                                         | 207                  |
| A3.2                                                                                                                    | Mongolia Input–Output Table, 2017                                                                                                                                                                                                                                                                                                                                                                                                                                                                                                                                                                                                                                                                                                                                                                                                                                                                                                                                                                                                                                                         | 217                  |
| A4.1                                                                                                                    | People's Republic of China Input-Output Table, 2010                                                                                                                                                                                                                                                                                                                                                                                                                                                                                                                                                                                                                                                                                                                                                                                                                                                                                                                                                                                                                                       |                      |
| A4.2                                                                                                                    | People's Republic of China Input-Output Table, 2017                                                                                                                                                                                                                                                                                                                                                                                                                                                                                                                                                                                                                                                                                                                                                                                                                                                                                                                                                                                                                                       | 238                  |
| A5.1                                                                                                                    | Republic of Korea Input-Output Table, 2010                                                                                                                                                                                                                                                                                                                                                                                                                                                                                                                                                                                                                                                                                                                                                                                                                                                                                                                                                                                                                                                | 249                  |
| A5.2                                                                                                                    | Republic of Korea Input-Output Table, 2017                                                                                                                                                                                                                                                                                                                                                                                                                                                                                                                                                                                                                                                                                                                                                                                                                                                                                                                                                                                                                                                | 259                  |
| A6.1                                                                                                                    | Taipei,China Input-Output Table, 2010                                                                                                                                                                                                                                                                                                                                                                                                                                                                                                                                                                                                                                                                                                                                                                                                                                                                                                                                                                                                                                                     | 270                  |
| A6.2                                                                                                                    | Taipei,China Input-Output Table, 2017                                                                                                                                                                                                                                                                                                                                                                                                                                                                                                                                                                                                                                                                                                                                                                                                                                                                                                                                                                                                                                                     | 280                  |
| FIGU                                                                                                                    | IDEC                                                                                                                                                                                                                                                                                                                                                                                                                                                                                                                                                                                                                                                                                                                                                                                                                                                                                                                                                                                                                                                                                      |                      |
|                                                                                                                         |                                                                                                                                                                                                                                                                                                                                                                                                                                                                                                                                                                                                                                                                                                                                                                                                                                                                                                                                                                                                                                                                                           |                      |
| 1                                                                                                                       | Decomposition of Value-added by Industry (Forward Linkages)                                                                                                                                                                                                                                                                                                                                                                                                                                                                                                                                                                                                                                                                                                                                                                                                                                                                                                                                                                                                                               |                      |
| 1                                                                                                                       |                                                                                                                                                                                                                                                                                                                                                                                                                                                                                                                                                                                                                                                                                                                                                                                                                                                                                                                                                                                                                                                                                           |                      |
| 2                                                                                                                       | Decomposition of Value-added by Industry (Forward Linkages)  Decomposition of Final Goods Production by Economy/Sector (Backward Linkages)  Kong, China                                                                                                                                                                                                                                                                                                                                                                                                                                                                                                                                                                                                                                                                                                                                                                                                                                                                                                                                   | 16                   |
| 2                                                                                                                       | Decomposition of Value-added by Industry (Forward Linkages)                                                                                                                                                                                                                                                                                                                                                                                                                                                                                                                                                                                                                                                                                                                                                                                                                                                                                                                                                                                                                               | 16                   |
| 2<br>Hong                                                                                                               | Decomposition of Value-added by Industry (Forward Linkages)                                                                                                                                                                                                                                                                                                                                                                                                                                                                                                                                                                                                                                                                                                                                                                                                                                                                                                                                                                                                                               | 16                   |
| 2<br>Hong<br>1.1.1a<br>1.1.1b<br>1.1.2a                                                                                 | Decomposition of Value-added by Industry (Forward Linkages)                                                                                                                                                                                                                                                                                                                                                                                                                                                                                                                                                                                                                                                                                                                                                                                                                                                                                                                                                                                                                               | 16                   |
| 2<br>Hong<br>1.1.1a<br>1.1.1b                                                                                           | Decomposition of Value-added by Industry (Forward Linkages)                                                                                                                                                                                                                                                                                                                                                                                                                                                                                                                                                                                                                                                                                                                                                                                                                                                                                                                                                                                                                               | 16<br>19<br>19<br>19 |
| 2<br>Hong<br>1.1.1a<br>1.1.1b<br>1.1.2a                                                                                 | Decomposition of Value-added by Industry (Forward Linkages)                                                                                                                                                                                                                                                                                                                                                                                                                                                                                                                                                                                                                                                                                                                                                                                                                                                                                                                                                                                                                               | 16<br>19<br>19<br>19 |
| 2<br>Hong<br>1.1.1a<br>1.1.1b<br>1.1.2a<br>1.1.2b                                                                       | Decomposition of Value-added by Industry (Forward Linkages)                                                                                                                                                                                                                                                                                                                                                                                                                                                                                                                                                                                                                                                                                                                                                                                                                                                                                                                                                                                                                               | 161919191919         |
| 2<br>Hong<br>1.1.1a<br>1.1.1b<br>1.1.2a<br>1.1.2b<br>1.1.2c                                                             | Decomposition of Value-added by Industry (Forward Linkages)                                                                                                                                                                                                                                                                                                                                                                                                                                                                                                                                                                                                                                                                                                                                                                                                                                                                                                                                                                                                                               | 161919191920         |
| Hong<br>1.1.1a<br>1.1.1b<br>1.1.2a<br>1.1.2b<br>1.1.2c<br>1.1.3a                                                        | Decomposition of Value-added by Industry (Forward Linkages)                                                                                                                                                                                                                                                                                                                                                                                                                                                                                                                                                                                                                                                                                                                                                                                                                                                                                                                                                                                                                               | 16191919192020       |
| Hong<br>1.1.1a<br>1.1.1b<br>1.1.2a<br>1.1.2b<br>1.1.2c<br>1.1.3a<br>1.1.3b                                              | Decomposition of Value-added by Industry (Forward Linkages)                                                                                                                                                                                                                                                                                                                                                                                                                                                                                                                                                                                                                                                                                                                                                                                                                                                                                                                                                                                                                               | 16191919202020       |
| 2<br>Hong<br>1.1.1a<br>1.1.1b<br>1.1.2a<br>1.1.2b<br>1.1.2c<br>1.1.3a<br>1.1.3b<br>1.1.3c                               | Decomposition of Value-added by Industry (Forward Linkages)                                                                                                                                                                                                                                                                                                                                                                                                                                                                                                                                                                                                                                                                                                                                                                                                                                                                                                                                                                                                                               | 1619191920202020     |
| 2<br>Hong<br>1.1.1a<br>1.1.1b<br>1.1.2a<br>1.1.2b<br>1.1.2c<br>1.1.3a<br>1.1.3b<br>1.1.3c<br>1.1.4a                     | Decomposition of Value-added by Industry (Forward Linkages)  Decomposition of Final Goods Production by Economy/Sector (Backward Linkages)  Kong, China  Gross Domestic Product Scaled to 2010 Levels in Comparison with the Rest of the World, 2010–2017.  Gross Domestic Product Share by 5-Sector Aggregation, 2017.  Gross Domestic Product Trend by Final Consumption Expenditure Components, 2010–2017.  Share of Consumption Expenditure by Final Consumption Expenditure Components, 2010–2017.  Final Consumption Expenditure Total Trend and Shares by 5-Sector Aggregation, 2010–2017.  Gross Total Output Trend and Shares by 5-Sector Aggregation, 2010–2017.  Shares by 5-Sector Aggregation Attributed to Foreign and Domestic Final Demand, 2010 and 2017.  Gross Output by Production Attributed to Foreign and Domestic Demand, 2010–2017.  Intermediate Consumption Shares by 5-Sector Aggregation, 2010–2017.  Intermediate Consumption Ratio to Output by 5-Sector Aggregation, 2010 and 2017.  Shares of Domestic and Imported Intermediate Consumption, 2010–2017. | 1619191920202021     |
| 2<br>Hong<br>1.1.1a<br>1.1.1b<br>1.1.2a<br>1.1.2b<br>1.1.2c<br>1.1.3a<br>1.1.3b<br>1.1.3c<br>1.1.4a<br>1.1.4b           | Decomposition of Value-added by Industry (Forward Linkages)                                                                                                                                                                                                                                                                                                                                                                                                                                                                                                                                                                                                                                                                                                                                                                                                                                                                                                                                                                                                                               | 16191920202121       |
| 2<br>Hong<br>1.1.1a<br>1.1.1b<br>1.1.2a<br>1.1.2b<br>1.1.2c<br>1.1.3a<br>1.1.3b<br>1.1.3c<br>1.1.4a<br>1.1.4b<br>1.1.4c | Decomposition of Value-added by Industry (Forward Linkages)                                                                                                                                                                                                                                                                                                                                                                                                                                                                                                                                                                                                                                                                                                                                                                                                                                                                                                                                                                                                                               | 1619192020202121     |
| 2<br>Hong<br>1.1.1a<br>1.1.1b<br>1.1.2a<br>1.1.2c<br>1.1.3a<br>1.1.3b<br>1.1.3c<br>1.1.4a<br>1.1.4c<br>1.1.4d           | Decomposition of Value-added by Industry (Forward Linkages)                                                                                                                                                                                                                                                                                                                                                                                                                                                                                                                                                                                                                                                                                                                                                                                                                                                                                                                                                                                                                               | 1619192020212121     |