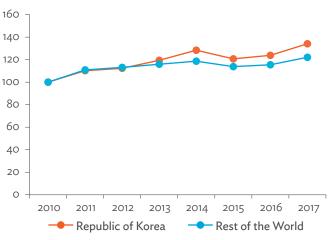

#### Tables, continued

|                                                                                                                         | Production Attributable to Domestic Linkages by Sector, 2010–2017                                                                                                                                                                                                                                                                                                                                                                                                                                                                                                                                                                                                                                                                                                                                                                                                                                                                                                                                                                                                                         | 154                  |
|-------------------------------------------------------------------------------------------------------------------------|-------------------------------------------------------------------------------------------------------------------------------------------------------------------------------------------------------------------------------------------------------------------------------------------------------------------------------------------------------------------------------------------------------------------------------------------------------------------------------------------------------------------------------------------------------------------------------------------------------------------------------------------------------------------------------------------------------------------------------------------------------------------------------------------------------------------------------------------------------------------------------------------------------------------------------------------------------------------------------------------------------------------------------------------------------------------------------------------|----------------------|
| 6.3.2                                                                                                                   | Production Attributable to Linkages with the Rest of the World by Sector, 2010–2017                                                                                                                                                                                                                                                                                                                                                                                                                                                                                                                                                                                                                                                                                                                                                                                                                                                                                                                                                                                                       | 154                  |
| 6.3.3                                                                                                                   | Net Intraregional Multipliers (M1), 2010–2017                                                                                                                                                                                                                                                                                                                                                                                                                                                                                                                                                                                                                                                                                                                                                                                                                                                                                                                                                                                                                                             | 155                  |
| 6.3.4                                                                                                                   | Net Interregional Multipliers (M2), 2010–2017                                                                                                                                                                                                                                                                                                                                                                                                                                                                                                                                                                                                                                                                                                                                                                                                                                                                                                                                                                                                                                             | 156                  |
| 6.3.5                                                                                                                   | Net Feedback Multipliers (M3), 2010–2017                                                                                                                                                                                                                                                                                                                                                                                                                                                                                                                                                                                                                                                                                                                                                                                                                                                                                                                                                                                                                                                  | 157                  |
| 6.3.6                                                                                                                   | Comparison of Exports in Gross and Value-Added Terms, 2010–2017                                                                                                                                                                                                                                                                                                                                                                                                                                                                                                                                                                                                                                                                                                                                                                                                                                                                                                                                                                                                                           | 158                  |
| 6.3.7                                                                                                                   | Comparison of Revealed Comparative Advantage Measures in Gross and Value-Added Terms, 2010–201                                                                                                                                                                                                                                                                                                                                                                                                                                                                                                                                                                                                                                                                                                                                                                                                                                                                                                                                                                                            | 7 158                |
| APP                                                                                                                     | ENDIX TABLES                                                                                                                                                                                                                                                                                                                                                                                                                                                                                                                                                                                                                                                                                                                                                                                                                                                                                                                                                                                                                                                                              |                      |
| A1.1                                                                                                                    | Hong Kong, China Input–Output Table, 2010                                                                                                                                                                                                                                                                                                                                                                                                                                                                                                                                                                                                                                                                                                                                                                                                                                                                                                                                                                                                                                                 |                      |
| A1.2                                                                                                                    | Hong Kong, China Input–Output Table, 2017                                                                                                                                                                                                                                                                                                                                                                                                                                                                                                                                                                                                                                                                                                                                                                                                                                                                                                                                                                                                                                                 | 175                  |
| A2.1                                                                                                                    | Japan Input–Output Table, 2010                                                                                                                                                                                                                                                                                                                                                                                                                                                                                                                                                                                                                                                                                                                                                                                                                                                                                                                                                                                                                                                            | 186                  |
| A2.2                                                                                                                    | Japan Input–Output Table, 2017                                                                                                                                                                                                                                                                                                                                                                                                                                                                                                                                                                                                                                                                                                                                                                                                                                                                                                                                                                                                                                                            | 196                  |
| A3.1                                                                                                                    | Mongolia Input–Output Table, 2010                                                                                                                                                                                                                                                                                                                                                                                                                                                                                                                                                                                                                                                                                                                                                                                                                                                                                                                                                                                                                                                         | 207                  |
| A3.2                                                                                                                    | Mongolia Input–Output Table, 2017                                                                                                                                                                                                                                                                                                                                                                                                                                                                                                                                                                                                                                                                                                                                                                                                                                                                                                                                                                                                                                                         | 217                  |
| A4.1                                                                                                                    | People's Republic of China Input-Output Table, 2010                                                                                                                                                                                                                                                                                                                                                                                                                                                                                                                                                                                                                                                                                                                                                                                                                                                                                                                                                                                                                                       |                      |
| A4.2                                                                                                                    | People's Republic of China Input-Output Table, 2017                                                                                                                                                                                                                                                                                                                                                                                                                                                                                                                                                                                                                                                                                                                                                                                                                                                                                                                                                                                                                                       | 238                  |
| A5.1                                                                                                                    | Republic of Korea Input-Output Table, 2010                                                                                                                                                                                                                                                                                                                                                                                                                                                                                                                                                                                                                                                                                                                                                                                                                                                                                                                                                                                                                                                | 249                  |
| A5.2                                                                                                                    | Republic of Korea Input-Output Table, 2017                                                                                                                                                                                                                                                                                                                                                                                                                                                                                                                                                                                                                                                                                                                                                                                                                                                                                                                                                                                                                                                | 259                  |
| A6.1                                                                                                                    | Taipei,China Input-Output Table, 2010                                                                                                                                                                                                                                                                                                                                                                                                                                                                                                                                                                                                                                                                                                                                                                                                                                                                                                                                                                                                                                                     | 270                  |
| A6.2                                                                                                                    | Taipei,China Input-Output Table, 2017                                                                                                                                                                                                                                                                                                                                                                                                                                                                                                                                                                                                                                                                                                                                                                                                                                                                                                                                                                                                                                                     | 280                  |
| FIGU                                                                                                                    | IDEC                                                                                                                                                                                                                                                                                                                                                                                                                                                                                                                                                                                                                                                                                                                                                                                                                                                                                                                                                                                                                                                                                      |                      |
|                                                                                                                         |                                                                                                                                                                                                                                                                                                                                                                                                                                                                                                                                                                                                                                                                                                                                                                                                                                                                                                                                                                                                                                                                                           |                      |
| 1                                                                                                                       | Decomposition of Value-added by Industry (Forward Linkages)                                                                                                                                                                                                                                                                                                                                                                                                                                                                                                                                                                                                                                                                                                                                                                                                                                                                                                                                                                                                                               |                      |
| 1                                                                                                                       |                                                                                                                                                                                                                                                                                                                                                                                                                                                                                                                                                                                                                                                                                                                                                                                                                                                                                                                                                                                                                                                                                           |                      |
| 2                                                                                                                       | Decomposition of Value-added by Industry (Forward Linkages)  Decomposition of Final Goods Production by Economy/Sector (Backward Linkages)  Kong, China                                                                                                                                                                                                                                                                                                                                                                                                                                                                                                                                                                                                                                                                                                                                                                                                                                                                                                                                   | 16                   |
| 2                                                                                                                       | Decomposition of Value-added by Industry (Forward Linkages)                                                                                                                                                                                                                                                                                                                                                                                                                                                                                                                                                                                                                                                                                                                                                                                                                                                                                                                                                                                                                               | 16                   |
| 2<br>Hong                                                                                                               | Decomposition of Value-added by Industry (Forward Linkages)                                                                                                                                                                                                                                                                                                                                                                                                                                                                                                                                                                                                                                                                                                                                                                                                                                                                                                                                                                                                                               | 16                   |
| 2<br>Hong<br>1.1.1a<br>1.1.1b<br>1.1.2a                                                                                 | Decomposition of Value-added by Industry (Forward Linkages)                                                                                                                                                                                                                                                                                                                                                                                                                                                                                                                                                                                                                                                                                                                                                                                                                                                                                                                                                                                                                               | 16                   |
| 2<br>Hong<br>1.1.1a<br>1.1.1b                                                                                           | Decomposition of Value-added by Industry (Forward Linkages)                                                                                                                                                                                                                                                                                                                                                                                                                                                                                                                                                                                                                                                                                                                                                                                                                                                                                                                                                                                                                               | 16<br>19<br>19<br>19 |
| 2<br>Hong<br>1.1.1a<br>1.1.1b<br>1.1.2a                                                                                 | Decomposition of Value-added by Industry (Forward Linkages)                                                                                                                                                                                                                                                                                                                                                                                                                                                                                                                                                                                                                                                                                                                                                                                                                                                                                                                                                                                                                               | 16<br>19<br>19<br>19 |
| 2<br>Hong<br>1.1.1a<br>1.1.1b<br>1.1.2a<br>1.1.2b                                                                       | Decomposition of Value-added by Industry (Forward Linkages)                                                                                                                                                                                                                                                                                                                                                                                                                                                                                                                                                                                                                                                                                                                                                                                                                                                                                                                                                                                                                               | 161919191919         |
| 2<br>Hong<br>1.1.1a<br>1.1.1b<br>1.1.2a<br>1.1.2b<br>1.1.2c                                                             | Decomposition of Value-added by Industry (Forward Linkages)                                                                                                                                                                                                                                                                                                                                                                                                                                                                                                                                                                                                                                                                                                                                                                                                                                                                                                                                                                                                                               | 161919191920         |
| Hong<br>1.1.1a<br>1.1.1b<br>1.1.2a<br>1.1.2b<br>1.1.2c<br>1.1.3a                                                        | Decomposition of Value-added by Industry (Forward Linkages)                                                                                                                                                                                                                                                                                                                                                                                                                                                                                                                                                                                                                                                                                                                                                                                                                                                                                                                                                                                                                               | 16191919192020       |
| Hong<br>1.1.1a<br>1.1.1b<br>1.1.2a<br>1.1.2b<br>1.1.2c<br>1.1.3a<br>1.1.3b                                              | Decomposition of Value-added by Industry (Forward Linkages)                                                                                                                                                                                                                                                                                                                                                                                                                                                                                                                                                                                                                                                                                                                                                                                                                                                                                                                                                                                                                               | 16191919202020       |
| 2<br>Hong<br>1.1.1a<br>1.1.1b<br>1.1.2a<br>1.1.2b<br>1.1.2c<br>1.1.3a<br>1.1.3b<br>1.1.3c                               | Decomposition of Value-added by Industry (Forward Linkages)                                                                                                                                                                                                                                                                                                                                                                                                                                                                                                                                                                                                                                                                                                                                                                                                                                                                                                                                                                                                                               | 1619191920202020     |
| 2<br>Hong<br>1.1.1a<br>1.1.1b<br>1.1.2a<br>1.1.2b<br>1.1.2c<br>1.1.3a<br>1.1.3b<br>1.1.3c<br>1.1.4a                     | Decomposition of Value-added by Industry (Forward Linkages)  Decomposition of Final Goods Production by Economy/Sector (Backward Linkages)  Kong, China  Gross Domestic Product Scaled to 2010 Levels in Comparison with the Rest of the World, 2010–2017.  Gross Domestic Product Share by 5-Sector Aggregation, 2017.  Gross Domestic Product Trend by Final Consumption Expenditure Components, 2010–2017.  Share of Consumption Expenditure by Final Consumption Expenditure Components, 2010–2017.  Final Consumption Expenditure Total Trend and Shares by 5-Sector Aggregation, 2010–2017.  Gross Total Output Trend and Shares by 5-Sector Aggregation, 2010–2017.  Shares by 5-Sector Aggregation Attributed to Foreign and Domestic Final Demand, 2010 and 2017.  Gross Output by Production Attributed to Foreign and Domestic Demand, 2010–2017.  Intermediate Consumption Shares by 5-Sector Aggregation, 2010–2017.  Intermediate Consumption Ratio to Output by 5-Sector Aggregation, 2010 and 2017.  Shares of Domestic and Imported Intermediate Consumption, 2010–2017. | 1619191920202021     |
| 2<br>Hong<br>1.1.1a<br>1.1.1b<br>1.1.2a<br>1.1.2b<br>1.1.2c<br>1.1.3a<br>1.1.3b<br>1.1.3c<br>1.1.4a<br>1.1.4b           | Decomposition of Value-added by Industry (Forward Linkages)                                                                                                                                                                                                                                                                                                                                                                                                                                                                                                                                                                                                                                                                                                                                                                                                                                                                                                                                                                                                                               | 16191920202121       |
| 2<br>Hong<br>1.1.1a<br>1.1.1b<br>1.1.2a<br>1.1.2b<br>1.1.2c<br>1.1.3a<br>1.1.3b<br>1.1.3c<br>1.1.4a<br>1.1.4b<br>1.1.4c | Decomposition of Value-added by Industry (Forward Linkages)                                                                                                                                                                                                                                                                                                                                                                                                                                                                                                                                                                                                                                                                                                                                                                                                                                                                                                                                                                                                                               | 1619192020202121     |
| 2<br>Hong<br>1.1.1a<br>1.1.1b<br>1.1.2a<br>1.1.2c<br>1.1.3a<br>1.1.3b<br>1.1.3c<br>1.1.4a<br>1.1.4c<br>1.1.4d           | Decomposition of Value-added by Industry (Forward Linkages)                                                                                                                                                                                                                                                                                                                                                                                                                                                                                                                                                                                                                                                                                                                                                                                                                                                                                                                                                                                                                               | 1619192020212121     |