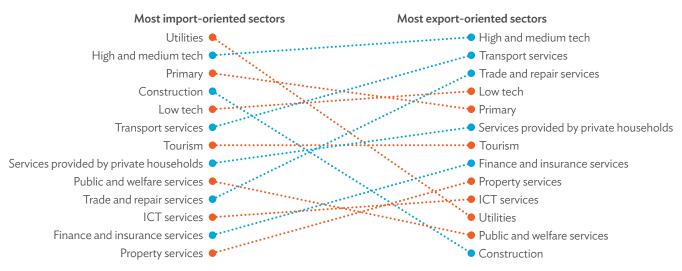

of Sectors to Total Intermediate Exports, 2010–2017 (%)



Source: Asian Development Bank Multi-Regional Input-Output Database.

Click here for figure data

Figure 2.3.7: Shares of Sectors to Total Intermediate Imports, 2010-2017 (%)



Source: Asian Development Bank Multi-Regional Input-Output Database.

Click here for figure data

Figure 2.3.5: Shares of Sectors to Total Final Exports, 2010–2017 (%)



Source: Asian Development Bank Multi-Regional Input-Output Database.

Click here for figure data

Figure 2.3.8: Shares of Sectors to Total Final Imports, 2010–2017 (%)



Source: Asian Development Bank Multi-Regional Input-Output Database.

Click here for figure data

Figure 2.3.9: Ranking of Sectors According to Imported Input-to-Output Ratios and Exported Output-to-Output Ratios, 2017



ICT = information and communication technology.
Source: Asian Development Bank Multi-Regional Input-Output Database.

Click here for figure data

Figure 2.3.10: Total Foreign-Traded Input, 2010–2017 (\$ million)



\$ = United States dollar.

Source: Asian Development Bank Multi-Regional Input-Output Database.

Click here for figure data

Figure 2.3.11: Total Foreign-Traded Output, 2010–2017 (\$ million)



\$ = United States dollar. Source: Asian Development Bank Multi-Regional Input-Output Database.

Figure 2.3.12: Decomposition of Total Production Attributable to Domestic and Interregional Demand, 2010–2017 (\$ million)



\$ = United States dollar.

Source: Asian Development Bank Multi-Regional Input-Output Database.

Click here for figure data

Figure 2.3.13: Growth Rates of Product