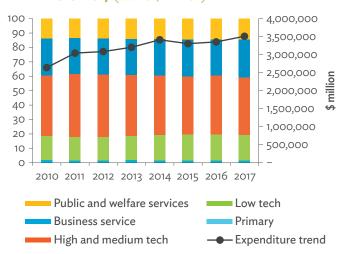

#### Tables, continued

|                                                                                                                         | Production Attributable to Domestic Linkages by Sector, 2010–2017                                                                                                                                                                                                                                                                                                                                                                                                                                                                                                                                                                                                                                                                                                                                                                                                                                                                                                                                                                                                                         | 154                  |
|-------------------------------------------------------------------------------------------------------------------------|-------------------------------------------------------------------------------------------------------------------------------------------------------------------------------------------------------------------------------------------------------------------------------------------------------------------------------------------------------------------------------------------------------------------------------------------------------------------------------------------------------------------------------------------------------------------------------------------------------------------------------------------------------------------------------------------------------------------------------------------------------------------------------------------------------------------------------------------------------------------------------------------------------------------------------------------------------------------------------------------------------------------------------------------------------------------------------------------|----------------------|
| 6.3.2                                                                                                                   | Production Attributable to Linkages with the Rest of the World by Sector, 2010–2017                                                                                                                                                                                                                                                                                                                                                                                                                                                                                                                                                                                                                                                                                                                                                                                                                                                                                                                                                                                                       | 154                  |
| 6.3.3                                                                                                                   | Net Intraregional Multipliers (M1), 2010–2017                                                                                                                                                                                                                                                                                                                                                                                                                                                                                                                                                                                                                                                                                                                                                                                                                                                                                                                                                                                                                                             | 155                  |
| 6.3.4                                                                                                                   | Net Interregional Multipliers (M2), 2010–2017                                                                                                                                                                                                                                                                                                                                                                                                                                                                                                                                                                                                                                                                                                                                                                                                                                                                                                                                                                                                                                             | 156                  |
| 6.3.5                                                                                                                   | Net Feedback Multipliers (M3), 2010–2017                                                                                                                                                                                                                                                                                                                                                                                                                                                                                                                                                                                                                                                                                                                                                                                                                                                                                                                                                                                                                                                  | 157                  |
| 6.3.6                                                                                                                   | Comparison of Exports in Gross and Value-Added Terms, 2010–2017                                                                                                                                                                                                                                                                                                                                                                                                                                                                                                                                                                                                                                                                                                                                                                                                                                                                                                                                                                                                                           | 158                  |
| 6.3.7                                                                                                                   | Comparison of Revealed Comparative Advantage Measures in Gross and Value-Added Terms, 2010–201                                                                                                                                                                                                                                                                                                                                                                                                                                                                                                                                                                                                                                                                                                                                                                                                                                                                                                                                                                                            | 7 158                |
| APP                                                                                                                     | ENDIX TABLES                                                                                                                                                                                                                                                                                                                                                                                                                                                                                                                                                                                                                                                                                                                                                                                                                                                                                                                                                                                                                                                                              |                      |
| A1.1                                                                                                                    | Hong Kong, China Input–Output Table, 2010                                                                                                                                                                                                                                                                                                                                                                                                                                                                                                                                                                                                                                                                                                                                                                                                                                                                                                                                                                                                                                                 |                      |
| A1.2                                                                                                                    | Hong Kong, China Input–Output Table, 2017                                                                                                                                                                                                                                                                                                                                                                                                                                                                                                                                                                                                                                                                                                                                                                                                                                                                                                                                                                                                                                                 | 175                  |
| A2.1                                                                                                                    | Japan Input–Output Table, 2010                                                                                                                                                                                                                                                                                                                                                                                                                                                                                                                                                                                                                                                                                                                                                                                                                                                                                                                                                                                                                                                            | 186                  |
| A2.2                                                                                                                    | Japan Input–Output Table, 2017                                                                                                                                                                                                                                                                                                                                                                                                                                                                                                                                                                                                                                                                                                                                                                                                                                                                                                                                                                                                                                                            | 196                  |
| A3.1                                                                                                                    | Mongolia Input–Output Table, 2010                                                                                                                                                                                                                                                                                                                                                                                                                                                                                                                                                                                                                                                                                                                                                                                                                                                                                                                                                                                                                                                         | 207                  |
| A3.2                                                                                                                    | Mongolia Input–Output Table, 2017                                                                                                                                                                                                                                                                                                                                                                                                                                                                                                                                                                                                                                                                                                                                                                                                                                                                                                                                                                                                                                                         | 217                  |
| A4.1                                                                                                                    | People's Republic of China Input-Output Table, 2010                                                                                                                                                                                                                                                                                                                                                                                                                                                                                                                                                                                                                                                                                                                                                                                                                                                                                                                                                                                                                                       |                      |
| A4.2                                                                                                                    | People's Republic of China Input-Output Table, 2017                                                                                                                                                                                                                                                                                                                                                                                                                                                                                                                                                                                                                                                                                                                                                                                                                                                                                                                                                                                                                                       | 238                  |
| A5.1                                                                                                                    | Republic of Korea Input-Output Table, 2010                                                                                                                                                                                                                                                                                                                                                                                                                                                                                                                                                                                                                                                                                                                                                                                                                                                                                                                                                                                                                                                | 249                  |
| A5.2                                                                                                                    | Republic of Korea Input-Output Table, 2017                                                                                                                                                                                                                                                                                                                                                                                                                                                                                                                                                                                                                                                                                                                                                                                                                                                                                                                                                                                                                                                | 259                  |
| A6.1                                                                                                                    | Taipei,China Input-Output Table, 2010                                                                                                                                                                                                                                                                                                                                                                                                                                                                                                                                                                                                                                                                                                                                                                                                                                                                                                                                                                                                                                                     | 270                  |
| A6.2                                                                                                                    | Taipei,China Input-Output Table, 2017                                                                                                                                                                                                                                                                                                                                                                                                                                                                                                                                                                                                                                                                                                                                                                                                                                                                                                                                                                                                                                                     | 280                  |
| FIGU                                                                                                                    | IDEC                                                                                                                                                                                                                                                                                                                                                                                                                                                                                                                                                                                                                                                                                                                                                                                                                                                                                                                                                                                                                                                                                      |                      |
|                                                                                                                         |                                                                                                                                                                                                                                                                                                                                                                                                                                                                                                                                                                                                                                                                                                                                                                                                                                                                                                                                                                                                                                                                                           |                      |
| 1                                                                                                                       | Decomposition of Value-added by Industry (Forward Linkages)                                                                                                                                                                                                                                                                                                                                                                                                                                                                                                                                                                                                                                                                                                                                                                                                                                                                                                                                                                                                                               |                      |
| 1                                                                                                                       |                                                                                                                                                                                                                                                                                                                                                                                                                                                                                                                                                                                                                                                                                                                                                                                                                                                                                                                                                                                                                                                                                           |                      |
| 2                                                                                                                       | Decomposition of Value-added by Industry (Forward Linkages)  Decomposition of Final Goods Production by Economy/Sector (Backward Linkages)  Kong, China                                                                                                                                                                                                                                                                                                                                                                                                                                                                                                                                                                                                                                                                                                                                                                                                                                                                                                                                   | 16                   |
| 2                                                                                                                       | Decomposition of Value-added by Industry (Forward Linkages)                                                                                                                                                                                                                                                                                                                                                                                                                                                                                                                                                                                                                                                                                                                                                                                                                                                                                                                                                                                                                               | 16                   |
| 2<br>Hong                                                                                                               | Decomposition of Value-added by Industry (Forward Linkages)                                                                                                                                                                                                                                                                                                                                                                                                                                                                                                                                                                                                                                                                                                                                                                                                                                                                                                                                                                                                                               | 16                   |
| 2<br>Hong<br>1.1.1a<br>1.1.1b<br>1.1.2a                                                                                 | Decomposition of Value-added by Industry (Forward Linkages)                                                                                                                                                                                                                                                                                                                                                                                                                                                                                                                                                                                                                                                                                                                                                                                                                                                                                                                                                                                                                               | 16                   |
| 2<br>Hong<br>1.1.1a<br>1.1.1b                                                                                           | Decomposition of Value-added by Industry (Forward Linkages)                                                                                                                                                                                                                                                                                                                                                                                                                                                                                                                                                                                                                                                                                                                                                                                                                                                                                                                                                                                                                               | 16<br>19<br>19<br>19 |
| 2<br>Hong<br>1.1.1a<br>1.1.1b<br>1.1.2a                                                                                 | Decomposition of Value-added by Industry (Forward Linkages)                                                                                                                                                                                                                                                                                                                                                                                                                                                                                                                                                                                                                                                                                                                                                                                                                                                                                                                                                                                                                               | 16<br>19<br>19<br>19 |
| 2<br>Hong<br>1.1.1a<br>1.1.1b<br>1.1.2a<br>1.1.2b                                                                       | Decomposition of Value-added by Industry (Forward Linkages)                                                                                                                                                                                                                                                                                                                                                                                                                                                                                                                                                                                                                                                                                                                                                                                                                                                                                                                                                                                                                               | 161919191919         |
| 2<br>Hong<br>1.1.1a<br>1.1.1b<br>1.1.2a<br>1.1.2b<br>1.1.2c                                                             | Decomposition of Value-added by Industry (Forward Linkages)                                                                                                                                                                                                                                                                                                                                                                                                                                                                                                                                                                                                                                                                                                                                                                                                                                                                                                                                                                                                                               | 161919191920         |
| Hong<br>1.1.1a<br>1.1.1b<br>1.1.2a<br>1.1.2b<br>1.1.2c<br>1.1.3a                                                        | Decomposition of Value-added by Industry (Forward Linkages)                                                                                                                                                                                                                                                                                                                                                                                                                                                                                                                                                                                                                                                                                                                                                                                                                                                                                                                                                                                                                               | 16191919192020       |
| Hong<br>1.1.1a<br>1.1.1b<br>1.1.2a<br>1.1.2b<br>1.1.2c<br>1.1.3a<br>1.1.3b                                              | Decomposition of Value-added by Industry (Forward Linkages)                                                                                                                                                                                                                                                                                                                                                                                                                                                                                                                                                                                                                                                                                                                                                                                                                                                                                                                                                                                                                               | 16191919202020       |
| 2<br>Hong<br>1.1.1a<br>1.1.1b<br>1.1.2a<br>1.1.2b<br>1.1.2c<br>1.1.3a<br>1.1.3b<br>1.1.3c                               | Decomposition of Value-added by Industry (Forward Linkages)                                                                                                                                                                                                                                                                                                                                                                                                                                                                                                                                                                                                                                                                                                                                                                                                                                                                                                                                                                                                                               | 1619191920202020     |
| 2<br>Hong<br>1.1.1a<br>1.1.1b<br>1.1.2a<br>1.1.2b<br>1.1.2c<br>1.1.3a<br>1.1.3b<br>1.1.3c<br>1.1.4a                     | Decomposition of Value-added by Industry (Forward Linkages)  Decomposition of Final Goods Production by Economy/Sector (Backward Linkages)  Kong, China  Gross Domestic Product Scaled to 2010 Levels in Comparison with the Rest of the World, 2010–2017.  Gross Domestic Product Share by 5-Sector Aggregation, 2017.  Gross Domestic Product Trend by Final Consumption Expenditure Components, 2010–2017.  Share of Consumption Expenditure by Final Consumption Expenditure Components, 2010–2017.  Final Consumption Expenditure Total Trend and Shares by 5-Sector Aggregation, 2010–2017.  Gross Total Output Trend and Shares by 5-Sector Aggregation, 2010–2017.  Shares by 5-Sector Aggregation Attributed to Foreign and Domestic Final Demand, 2010 and 2017.  Gross Output by Production Attributed to Foreign and Domestic Demand, 2010–2017.  Intermediate Consumption Shares by 5-Sector Aggregation, 2010–2017.  Intermediate Consumption Ratio to Output by 5-Sector Aggregation, 2010 and 2017.  Shares of Domestic and Imported Intermediate Consumption, 2010–2017. | 1619191920202021     |
| 2<br>Hong<br>1.1.1a<br>1.1.1b<br>1.1.2a<br>1.1.2b<br>1.1.2c<br>1.1.3a<br>1.1.3b<br>1.1.3c<br>1.1.4a<br>1.1.4b           | Decomposition of Value-added by Industry (Forward Linkages)                                                                                                                                                                                                                                                                                                                                                                                                                                                                                                                                                                                                                                                                                                                                                                                                                                                                                                                                                                                                                               | 16191920202121       |
| 2<br>Hong<br>1.1.1a<br>1.1.1b<br>1.1.2a<br>1.1.2b<br>1.1.2c<br>1.1.3a<br>1.1.3b<br>1.1.3c<br>1.1.4a<br>1.1.4b<br>1.1.4c | Decomposition of Value-added by Industry (Forward Linkages)                                                                                                                                                                                                                                                                                                                                                                                                                                                                                                                                                                                                                                                                                                                                                                                                                                                                                                                                                                                                                               | 1619192020202121     |
| 2<br>Hong<br>1.1.1a<br>1.1.1b<br>1.1.2a<br>1.1.2c<br>1.1.3a<br>1.1.3b<br>1.1.3c<br>1.1.4a<br>1.1.4c<br>1.1.4d           | Decomposition of Value-added by Industry (Forward Linkages)                                                                                                                                                                                                                                                                                                                                                                                                                                                                                                                                                                                                                                                                                                                                                                                                                                                                                                                                                                                                                               | 1619192020212121     |