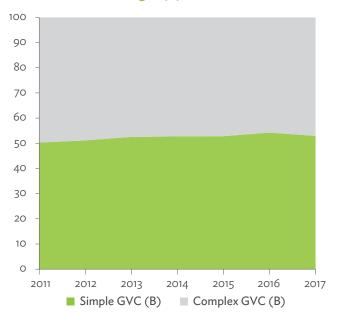

base.

Click here for figure data

Figure 6.4.8: Structural Changes from 2010 to 2017 in Different Types of Value-Added Creation Activities Based on Backward Linkages



GVC = global value chain.

Note: Share in 2017 minus share in 2010, in percentage points. Source: Asian Development Bank Multi-Regional Input-Output Database.

Click here for figure data

Figure 6.4.7: Production Activities as a Share of Gross Domestic Product, by Type of Value-Added Creation Activities Based on Backward Linkages, 2010-2017 (%)



GVC = global value chain.

Source: Asian Development Bank Multi-Regional Input-Output Database.

Click here for figure data

Figure 6.4.9: Simple Global Value Chain Production Activities as a Share of Total Global Value Chain Production Activities Based on Backward Linkages (%)



GVC = global value chain.

Source: Asian Development Bank Multi-Regional Input-Output Database.

Click here for figure data

Figure 6.4.10: Global Value Chain Participation Based on Forward and Backward Linkages at the Sectoral Level, 2010 and 2017



ICT = information and communication technology. Source: Asian Development Bank Multi-Regional Input-Output Database.

Click here for figure data

Figure 6.4.11: Nominal Growth Rates of Different Value-Added Activities in the Manufacturing Sector, 2010-2017 (%)



Source: Asian Development Bank Multi-Regional Input-Output Database.

Click here for figure data



## **APPENDIXES**

Eastern Asia

A1

## APPENDIX 1: INPUT-OUTPUT TABLES FOR 2010 AND 2017— HONG KONG, CHINA



 Table A1.1:
 Hong Kong, China Input-Output Table, 2010 (current prices