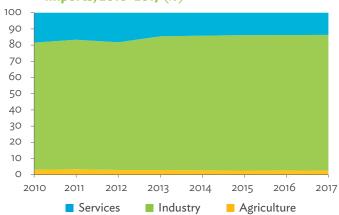

#### Tables, continued

|                                                                                                                         | Production Attributable to Domestic Linkages by Sector, 2010–2017                                                                                                                                                                                                                                                                                                                                                                                                                                                                                                                                                                                                                                                                                                                                                                                                                                                                                                                                                                                                                         | 154                  |
|-------------------------------------------------------------------------------------------------------------------------|-------------------------------------------------------------------------------------------------------------------------------------------------------------------------------------------------------------------------------------------------------------------------------------------------------------------------------------------------------------------------------------------------------------------------------------------------------------------------------------------------------------------------------------------------------------------------------------------------------------------------------------------------------------------------------------------------------------------------------------------------------------------------------------------------------------------------------------------------------------------------------------------------------------------------------------------------------------------------------------------------------------------------------------------------------------------------------------------|----------------------|
| 6.3.2                                                                                                                   | Production Attributable to Linkages with the Rest of the World by Sector, 2010–2017                                                                                                                                                                                                                                                                                                                                                                                                                                                                                                                                                                                                                                                                                                                                                                                                                                                                                                                                                                                                       | 154                  |
| 6.3.3                                                                                                                   | Net Intraregional Multipliers (M1), 2010–2017                                                                                                                                                                                                                                                                                                                                                                                                                                                                                                                                                                                                                                                                                                                                                                                                                                                                                                                                                                                                                                             | 155                  |
| 6.3.4                                                                                                                   | Net Interregional Multipliers (M2), 2010–2017                                                                                                                                                                                                                                                                                                                                                                                                                                                                                                                                                                                                                                                                                                                                                                                                                                                                                                                                                                                                                                             | 156                  |
| 6.3.5                                                                                                                   | Net Feedback Multipliers (M3), 2010–2017                                                                                                                                                                                                                                                                                                                                                                                                                                                                                                                                                                                                                                                                                                                                                                                                                                                                                                                                                                                                                                                  | 157                  |
| 6.3.6                                                                                                                   | Comparison of Exports in Gross and Value-Added Terms, 2010–2017                                                                                                                                                                                                                                                                                                                                                                                                                                                                                                                                                                                                                                                                                                                                                                                                                                                                                                                                                                                                                           | 158                  |
| 6.3.7                                                                                                                   | Comparison of Revealed Comparative Advantage Measures in Gross and Value-Added Terms, 2010–201                                                                                                                                                                                                                                                                                                                                                                                                                                                                                                                                                                                                                                                                                                                                                                                                                                                                                                                                                                                            | 7 158                |
| APP                                                                                                                     | ENDIX TABLES                                                                                                                                                                                                                                                                                                                                                                                                                                                                                                                                                                                                                                                                                                                                                                                                                                                                                                                                                                                                                                                                              |                      |
| A1.1                                                                                                                    | Hong Kong, China Input–Output Table, 2010                                                                                                                                                                                                                                                                                                                                                                                                                                                                                                                                                                                                                                                                                                                                                                                                                                                                                                                                                                                                                                                 |                      |
| A1.2                                                                                                                    | Hong Kong, China Input–Output Table, 2017                                                                                                                                                                                                                                                                                                                                                                                                                                                                                                                                                                                                                                                                                                                                                                                                                                                                                                                                                                                                                                                 | 175                  |
| A2.1                                                                                                                    | Japan Input–Output Table, 2010                                                                                                                                                                                                                                                                                                                                                                                                                                                                                                                                                                                                                                                                                                                                                                                                                                                                                                                                                                                                                                                            | 186                  |
| A2.2                                                                                                                    | Japan Input–Output Table, 2017                                                                                                                                                                                                                                                                                                                                                                                                                                                                                                                                                                                                                                                                                                                                                                                                                                                                                                                                                                                                                                                            | 196                  |
| A3.1                                                                                                                    | Mongolia Input–Output Table, 2010                                                                                                                                                                                                                                                                                                                                                                                                                                                                                                                                                                                                                                                                                                                                                                                                                                                                                                                                                                                                                                                         | 207                  |
| A3.2                                                                                                                    | Mongolia Input–Output Table, 2017                                                                                                                                                                                                                                                                                                                                                                                                                                                                                                                                                                                                                                                                                                                                                                                                                                                                                                                                                                                                                                                         | 217                  |
| A4.1                                                                                                                    | People's Republic of China Input-Output Table, 2010                                                                                                                                                                                                                                                                                                                                                                                                                                                                                                                                                                                                                                                                                                                                                                                                                                                                                                                                                                                                                                       |                      |
| A4.2                                                                                                                    | People's Republic of China Input-Output Table, 2017                                                                                                                                                                                                                                                                                                                                                                                                                                                                                                                                                                                                                                                                                                                                                                                                                                                                                                                                                                                                                                       | 238                  |
| A5.1                                                                                                                    | Republic of Korea Input-Output Table, 2010                                                                                                                                                                                                                                                                                                                                                                                                                                                                                                                                                                                                                                                                                                                                                                                                                                                                                                                                                                                                                                                | 249                  |
| A5.2                                                                                                                    | Republic of Korea Input-Output Table, 2017                                                                                                                                                                                                                                                                                                                                                                                                                                                                                                                                                                                                                                                                                                                                                                                                                                                                                                                                                                                                                                                | 259                  |
| A6.1                                                                                                                    | Taipei,China Input-Output Table, 2010                                                                                                                                                                                                                                                                                                                                                                                                                                                                                                                                                                                                                                                                                                                                                                                                                                                                                                                                                                                                                                                     | 270                  |
| A6.2                                                                                                                    | Taipei,China Input-Output Table, 2017                                                                                                                                                                                                                                                                                                                                                                                                                                                                                                                                                                                                                                                                                                                                                                                                                                                                                                                                                                                                                                                     | 280                  |
| FIGU                                                                                                                    | IDEC                                                                                                                                                                                                                                                                                                                                                                                                                                                                                                                                                                                                                                                                                                                                                                                                                                                                                                                                                                                                                                                                                      |                      |
|                                                                                                                         |                                                                                                                                                                                                                                                                                                                                                                                                                                                                                                                                                                                                                                                                                                                                                                                                                                                                                                                                                                                                                                                                                           |                      |
| 1                                                                                                                       | Decomposition of Value-added by Industry (Forward Linkages)                                                                                                                                                                                                                                                                                                                                                                                                                                                                                                                                                                                                                                                                                                                                                                                                                                                                                                                                                                                                                               |                      |
| 1                                                                                                                       |                                                                                                                                                                                                                                                                                                                                                                                                                                                                                                                                                                                                                                                                                                                                                                                                                                                                                                                                                                                                                                                                                           |                      |
| 2                                                                                                                       | Decomposition of Value-added by Industry (Forward Linkages)  Decomposition of Final Goods Production by Economy/Sector (Backward Linkages)  Kong, China                                                                                                                                                                                                                                                                                                                                                                                                                                                                                                                                                                                                                                                                                                                                                                                                                                                                                                                                   | 16                   |
| 2                                                                                                                       | Decomposition of Value-added by Industry (Forward Linkages)                                                                                                                                                                                                                                                                                                                                                                                                                                                                                                                                                                                                                                                                                                                                                                                                                                                                                                                                                                                                                               | 16                   |
| 2<br>Hong                                                                                                               | Decomposition of Value-added by Industry (Forward Linkages)                                                                                                                                                                                                                                                                                                                                                                                                                                                                                                                                                                                                                                                                                                                                                                                                                                                                                                                                                                                                                               | 16                   |
| 2<br>Hong<br>1.1.1a<br>1.1.1b<br>1.1.2a                                                                                 | Decomposition of Value-added by Industry (Forward Linkages)                                                                                                                                                                                                                                                                                                                                                                                                                                                                                                                                                                                                                                                                                                                                                                                                                                                                                                                                                                                                                               | 16                   |
| 2<br>Hong<br>1.1.1a<br>1.1.1b                                                                                           | Decomposition of Value-added by Industry (Forward Linkages)                                                                                                                                                                                                                                                                                                                                                                                                                                                                                                                                                                                                                                                                                                                                                                                                                                                                                                                                                                                                                               | 16<br>19<br>19<br>19 |
| 2<br>Hong<br>1.1.1a<br>1.1.1b<br>1.1.2a                                                                                 | Decomposition of Value-added by Industry (Forward Linkages)                                                                                                                                                                                                                                                                                                                                                                                                                                                                                                                                                                                                                                                                                                                                                                                                                                                                                                                                                                                                                               | 16<br>19<br>19<br>19 |
| 2<br>Hong<br>1.1.1a<br>1.1.1b<br>1.1.2a<br>1.1.2b                                                                       | Decomposition of Value-added by Industry (Forward Linkages)                                                                                                                                                                                                                                                                                                                                                                                                                                                                                                                                                                                                                                                                                                                                                                                                                                                                                                                                                                                                                               | 161919191919         |
| 2<br>Hong<br>1.1.1a<br>1.1.1b<br>1.1.2a<br>1.1.2b<br>1.1.2c                                                             | Decomposition of Value-added by Industry (Forward Linkages)                                                                                                                                                                                                                                                                                                                                                                                                                                                                                                                                                                                                                                                                                                                                                                                                                                                                                                                                                                                                                               | 161919191920         |
| Hong<br>1.1.1a<br>1.1.1b<br>1.1.2a<br>1.1.2b<br>1.1.2c<br>1.1.3a                                                        | Decomposition of Value-added by Industry (Forward Linkages)                                                                                                                                                                                                                                                                                                                                                                                                                                                                                                                                                                                                                                                                                                                                                                                                                                                                                                                                                                                                                               | 16191919192020       |
| Hong<br>1.1.1a<br>1.1.1b<br>1.1.2a<br>1.1.2b<br>1.1.2c<br>1.1.3a<br>1.1.3b                                              | Decomposition of Value-added by Industry (Forward Linkages)                                                                                                                                                                                                                                                                                                                                                                                                                                                                                                                                                                                                                                                                                                                                                                                                                                                                                                                                                                                                                               | 16191919202020       |
| 2<br>Hong<br>1.1.1a<br>1.1.1b<br>1.1.2a<br>1.1.2b<br>1.1.2c<br>1.1.3a<br>1.1.3b<br>1.1.3c                               | Decomposition of Value-added by Industry (Forward Linkages)                                                                                                                                                                                                                                                                                                                                                                                                                                                                                                                                                                                                                                                                                                                                                                                                                                                                                                                                                                                                                               | 1619191920202020     |
| 2<br>Hong<br>1.1.1a<br>1.1.1b<br>1.1.2a<br>1.1.2b<br>1.1.2c<br>1.1.3a<br>1.1.3b<br>1.1.3c<br>1.1.4a                     | Decomposition of Value-added by Industry (Forward Linkages)  Decomposition of Final Goods Production by Economy/Sector (Backward Linkages)  Kong, China  Gross Domestic Product Scaled to 2010 Levels in Comparison with the Rest of the World, 2010–2017.  Gross Domestic Product Share by 5-Sector Aggregation, 2017.  Gross Domestic Product Trend by Final Consumption Expenditure Components, 2010–2017.  Share of Consumption Expenditure by Final Consumption Expenditure Components, 2010–2017.  Final Consumption Expenditure Total Trend and Shares by 5-Sector Aggregation, 2010–2017.  Gross Total Output Trend and Shares by 5-Sector Aggregation, 2010–2017.  Shares by 5-Sector Aggregation Attributed to Foreign and Domestic Final Demand, 2010 and 2017.  Gross Output by Production Attributed to Foreign and Domestic Demand, 2010–2017.  Intermediate Consumption Shares by 5-Sector Aggregation, 2010–2017.  Intermediate Consumption Ratio to Output by 5-Sector Aggregation, 2010 and 2017.  Shares of Domestic and Imported Intermediate Consumption, 2010–2017. | 1619191920202021     |
| 2<br>Hong<br>1.1.1a<br>1.1.1b<br>1.1.2a<br>1.1.2b<br>1.1.2c<br>1.1.3a<br>1.1.3b<br>1.1.3c<br>1.1.4a<br>1.1.4b           | Decomposition of Value-added by Industry (Forward Linkages)                                                                                                                                                                                                                                                                                                                                                                                                                                                                                                                                                                                                                                                                                                                                                                                                                                                                                                                                                                                                                               | 16191920202121       |
| 2<br>Hong<br>1.1.1a<br>1.1.1b<br>1.1.2a<br>1.1.2b<br>1.1.2c<br>1.1.3a<br>1.1.3b<br>1.1.3c<br>1.1.4a<br>1.1.4b<br>1.1.4c | Decomposition of Value-added by Industry (Forward Linkages)                                                                                                                                                                                                                                                                                                                                                                                                                                                                                                                                                                                                                                                                                                                                                                                                                                                                                                                                                                                                                               | 1619192020202121     |
| 2<br>Hong<br>1.1.1a<br>1.1.1b<br>1.1.2a<br>1.1.2c<br>1.1.3a<br>1.1.3b<br>1.1.3c<br>1.1.4a<br>1.1.4c<br>1.1.4d           | Decomposition of Value-added by Industry (Forward Linkages)                                                                                                                                                                                                                                                                                                                                                                                                                                                                                                                                                                                                                                                                                                                                                                                                                                                                                                                                                                                                                               | 1619192020212121     |