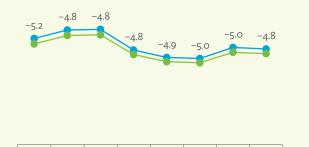

# TABLES, FIGURES, AND BOXES

| TAB   | LES                                                                                   |                |
|-------|---------------------------------------------------------------------------------------|----------------|
| 1     | Example of an Input-Output Table                                                      |                |
| 2     | Sector Aggregation Used in Input-Output Tables                                        |                |
| 3     | Multiregional Input-Output Table                                                      | 1              |
| Hong  | g Kong, China                                                                         |                |
| 1.1.1 | Gross Value Added Multipliers                                                         | 2              |
| 1.1.2 | Import Multipliers                                                                    | 2              |
| 1.1.3 | Output Multipliers                                                                    | 2              |
| 1.2.1 | Input-Output Backward Linkage                                                         | 2              |
| 1.2.2 | Input-Output Forward Linkage                                                          | 29             |
| 1.3.1 | Production Attributable to Domestic Linkages by Sector, 2010–2017                     | 34             |
| 1.3.2 | Production Attributable to Linkages with the Rest of the World by Sector, 2010–2017   | 34             |
| 1.3.3 | Net Intraregional Multipliers (M1), 2010–2017                                         | 3              |
| 1.3.4 | Net Interregional Multipliers (M2), 2010–2017                                         | 36             |
| 1.3.5 | Net Feedback Multipliers (M3), 2010–2017                                              | 3              |
| 1.3.6 | Comparison of Exports in Gross and Value-Added Terms, 2010–2017                       | 38             |
| 1.3.7 | Comparison of Revealed Comparative Advantage Measures in Gross and Value-Added Terms, |                |
|       | 2010-2017                                                                             | 38             |
| Japai | n                                                                                     |                |
| 2.1.1 | Gross Value Added Multipliers                                                         | 4 <sup>.</sup> |
| 2.1.2 | Import Multipliers                                                                    | -              |
| 2.1.3 | Output Multipliers                                                                    | 49             |
| 2.2.1 | Input-Output Backward Linkage                                                         | 5              |
| 2.2.2 | Input-Output Forward Linkage                                                          | _              |
| 2.3.1 | Production Attributable to Domestic Linkages by Sector, 2010–2017                     |                |
| 2.3.2 | Production Attributable to Linkages with the Rest of the World by Sector, 2010–2017   |                |
| 2.3.3 | Net Intraregional Multipliers (M1), 2010–2017                                         | 59             |
| 2.3.4 | Net Interregional Multipliers (M2), 2010–2017                                         | 60             |
| 2.3.5 | Net Feedback Multipliers (M3), 2010–2017                                              | 6              |
| 2.3.6 | Comparison of Exports in Gross and Value-Added Terms, 2010–2017                       | 6              |
| 2.3.7 | Comparison of Revealed Comparative Advantage Measures in Gross and Value-Added Terms, |                |
|       | 2010-2017                                                                             | 62             |
| Mong  | golia                                                                                 |                |
| 3.1.1 | Gross Value Added Multipliers                                                         | 7              |
| 3.1.2 | Import Multipliers                                                                    | 7              |
| 3.1.3 | Output Multipliers                                                                    | 7              |

#### Tables, continued

| 3.2.1          | Input-Output Backward Linkage                                                         | 76  |
|----------------|---------------------------------------------------------------------------------------|-----|
| 3.2.2          | Input-Output Forward Linkage                                                          | 77  |
| 3.3.1          | Production Attributable to Domestic Linkages by Sector, 2010–2017                     | 82  |
| 3.3.2          | Production Attributable to Linkages with the Rest of the World by Sector, 2010–2017   | 82  |
| 3.3.3          | Net Intraregional Multipliers (M1), 2010–2017                                         | 83  |
| 3.3.4          | Net Interregional Multipliers (M2), 2010–2017                                         | 84  |
| 3.3.5          | Net Feedback Multipliers (M <sub>3</sub> ), 2010–2017                                 |     |
| 3.3.6          | Comparison of Exports in Gross and Value-Added Terms, 2010–2017                       | 86  |
| 3.3.7          | Comparison of Revealed Comparative Advantage Measures in Gross and Value-Added Terms, | 86  |
| Doord          |                                                                                       |     |
|                | e's Republic of China  Cross Value Added Multiplians                                  | 0.5 |
| 4.1.1          | Gross Value Added Multipliers                                                         |     |
| 4.1.2          | Import Multipliers                                                                    | -   |
| 4.1.3          | Output Multipliers                                                                    |     |
| 4.2.1          | Input-Output Backward LinkageInput-Output Forward Linkage                             |     |
| 4.2.2          | Production Attributable to Domestic Linkages by Sector, 2010–2017                     |     |
| 4.3.1          | Production Attributable to Domestic Linkages by Sector, 2010–2017                     |     |
| 4.3.2          | Net Intraregional Multipliers (M1), 2010–2017                                         |     |
| 4.3.3          | Net Interregional Multipliers (M2), 2010–2017                                         | -   |
| 4.3.4          | Net Feedback Multipliers (M3), 2010–2017                                              |     |
| 4.3.5<br>4.3.6 | Comparison of Exports in Gross and Value-Added Terms, 2010–2017                       |     |
|                | Comparison of Revealed Comparative Advantage Measures in Gross and Value-Added Terms, | 110 |
| 4.3.7          | 2010–2017                                                                             | 110 |
| Renul          | blic of Korea                                                                         |     |
| 5.1.1          | Gross Value Added Multipliers                                                         | 110 |
| 5.1.2          | Import Multipliers                                                                    |     |
| 5.1.3          | Output Multipliers                                                                    |     |
| 5.2.1          | Input-Output Backward Linkage                                                         |     |
| 5.2.2          | Input-Output Forward Linkage                                                          | -   |
| 5.3.1          | Production Attributable to Domestic Linkages by Sector, 2010–2017                     | _   |
| 5.3.2          | Production Attributable to Linkages with the Rest of the World by Sector, 2010–2017   |     |
| 5.3.3          | Net Intraregional Multipliers (M1), 2010–2017                                         |     |
| 5.3.4          | Net Interregional Multipliers (M2), 2010–2017                                         |     |
| 5.3.5          | Net Feedback Multipliers (M3), 2010–2017                                              |     |
| 5.3.6          | Comparison of Exports in Gross and Value-Added Terms, 2010–2017                       | 134 |
| 5.3.7          | Comparison of Revealed Comparative Advantage Measures in Gross and Value-Added Terms, |     |
|                | 2010–2017                                                                             | 134 |
| Taipe          | i,China                                                                               |     |
| 6.1.1          | Gross Value Added Multipliers                                                         |     |
| 6.1.2          | Import Multipliers                                                                    |     |
| 6.1.3          | Output Multipliers                                                                    |     |
| 6.2.1          | Input-Output Backward Linkage                                                         |     |
| 6.2.2          | Input-Output Forward Linkage                                                          | 149 |
|                |                                                                                       |     |