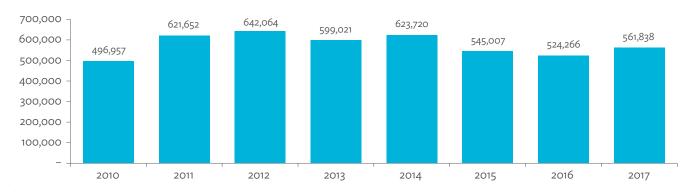

orts, 2010-2017 (%)



Source: Asian Development Bank Multi-Regional Input-Output Database.

Click here for figure data

Figure 2.3.5: Shares of Sectors to Total Final Exports, 2010–2017 (%)



Source: Asian Development Bank Multi-Regional Input-Output Database.

Click here for figure data

Figure 2.3.8: Shares of Sectors to Total Final Imports, 2010–2017 (%)



Source: Asian Development Bank Multi-Regional Input-Output Database.

Click here for figure data

Figure 2.3.9: Ranking of Sectors According to Imported Input-to-Output Ratios and Exported Output-to-Output Ratios, 2017



ICT = information and communication technology.
Source: Asian Development Bank Multi-Regional Input-Output Database.

Click here for figure data

Figure 2.3.10: Total Foreign-Traded Input, 2010–2017 (\$ million)



\$ = United States dollar.

Source: Asian Development Bank Multi-Regional Input-Output Database.

Click here for figure data

Figure 2.3.11: Total Foreign-Traded Output, 2010–2017 (\$ million)



\$ = United States dollar. Source: Asian Development Bank Multi-Regional Input-Output Database.

Figure 2.3.12: Decomposition of Total Production Attributable to Domestic and Interregional Demand, 2010–2017 (\$ million)



\$ = United States dollar.

Source: Asian Development Bank Multi-Regional Input-Output Database.

Click here for figure data

Figure 2.3.13: Growth Rates of Production Components Based on Two-Region Input-Output Table, 2010–2017 (%)



Source: Asian Development Bank Multi-Regional Input-Output Database.

Click here for figure data

Figure 2.3.14: Gross Exports versus Value-Add