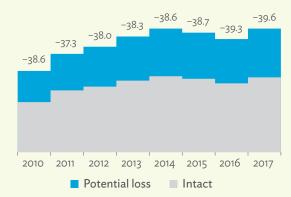

ed Attributed to Domestic Final Demand, 2010-2017 (%)



Source: Asian Development Bank Multi-Regional Input-Output Database.

Click here for figure data

Figure 4.2.3c: Potential Decline in Gross Value Added Attributed to Exports, 2010–2017 (%)



Source: Asian Development Bank Multi-Regional Input-Output Database.

Click here for figure data

Figure 4.2.4a: Potential Decline in Gross Output, 2010–2017 (%)



Source: Asian Development Bank Multi-Regional Input-Output Database.

Click here for figure data

Figure 4.2.4b: Potential Decline in Gross Output
Attributed to Domestic Final Demand,
2010-2017 (%)



Source: Asian Development Bank Multi-Regional Input-Output Database.

Click here for figure data

Figure 4.2.4c: Potential Decline in Gross Output Attributed to Exports, 2010–2017 (%)



Source: Asian Development Bank Multi-Regional Input-Output Database.

Click here for figure data

Table 4.2.1: Input-Output Backward Linkage

| Industry                                                      | 2010              | 2011  | 2012  | 2013  | 2014  | 2015  | 2016  | 2017               |
|---------------------------------------------------------------|-------------------|-------|-------|-------|-------|-------|-------|--------------------|
| Agriculture, hunting, forestry, and fishing                   | 0.801             | 0.801 | 0.798 | 0.793 | 0.792 | 0.788 | 0.783 | 0.788              |
| Mining and quarrying                                          | 0.935             | 0.924 | 0.924 | 0.919 | 0.923 | 0.925 | 0.927 | 0.926              |
| Food, beverages, and tobacco