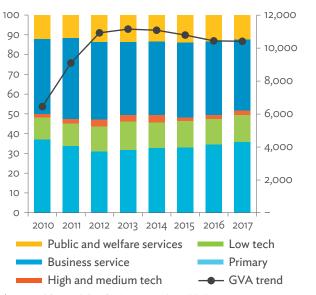

#### Tables, continued

|                                                                                                                         | Production Attributable to Domestic Linkages by Sector, 2010–2017                                                                                                                                                                                                                                                                                                                                                                                                                                                                                                                                                                                                                                                                                                                                                                                                                                                                                                                                                                                                                         | 154                  |
|-------------------------------------------------------------------------------------------------------------------------|-------------------------------------------------------------------------------------------------------------------------------------------------------------------------------------------------------------------------------------------------------------------------------------------------------------------------------------------------------------------------------------------------------------------------------------------------------------------------------------------------------------------------------------------------------------------------------------------------------------------------------------------------------------------------------------------------------------------------------------------------------------------------------------------------------------------------------------------------------------------------------------------------------------------------------------------------------------------------------------------------------------------------------------------------------------------------------------------|----------------------|
| 6.3.2                                                                                                                   | Production Attributable to Linkages with the Rest of the World by Sector, 2010–2017                                                                                                                                                                                                                                                                                                                                                                                                                                                                                                                                                                                                                                                                                                                                                                                                                                                                                                                                                                                                       | 154                  |
| 6.3.3                                                                                                                   | Net Intraregional Multipliers (M1), 2010–2017                                                                                                                                                                                                                                                                                                                                                                                                                                                                                                                                                                                                                                                                                                                                                                                                                                                                                                                                                                                                                                             | 155                  |
| 6.3.4                                                                                                                   | Net Interregional Multipliers (M2), 2010–2017                                                                                                                                                                                                                                                                                                                                                                                                                                                                                                                                                                                                                                                                                                                                                                                                                                                                                                                                                                                                                                             | 156                  |
| 6.3.5                                                                                                                   | Net Feedback Multipliers (M3), 2010–2017                                                                                                                                                                                                                                                                                                                                                                                                                                                                                                                                                                                                                                                                                                                                                                                                                                                                                                                                                                                                                                                  | 157                  |
| 6.3.6                                                                                                                   | Comparison of Exports in Gross and Value-Added Terms, 2010–2017                                                                                                                                                                                                                                                                                                                                                                                                                                                                                                                                                                                                                                                                                                                                                                                                                                                                                                                                                                                                                           | 158                  |
| 6.3.7                                                                                                                   | Comparison of Revealed Comparative Advantage Measures in Gross and Value-Added Terms, 2010–201                                                                                                                                                                                                                                                                                                                                                                                                                                                                                                                                                                                                                                                                                                                                                                                                                                                                                                                                                                                            | 7 158                |
| APP                                                                                                                     | ENDIX TABLES                                                                                                                                                                                                                                                                                                                                                                                                                                                                                                                                                                                                                                                                                                                                                                                                                                                                                                                                                                                                                                                                              |                      |
| A1.1                                                                                                                    | Hong Kong, China Input–Output Table, 2010                                                                                                                                                                                                                                                                                                                                                                                                                                                                                                                                                                                                                                                                                                                                                                                                                                                                                                                                                                                                                                                 |                      |
| A1.2                                                                                                                    | Hong Kong, China Input–Output Table, 2017                                                                                                                                                                                                                                                                                                                                                                                                                                                                                                                                                                                                                                                                                                                                                                                                                                                                                                                                                                                                                                                 | 175                  |
| A2.1                                                                                                                    | Japan Input–Output Table, 2010                                                                                                                                                                                                                                                                                                                                                                                                                                                                                                                                                                                                                                                                                                                                                                                                                                                                                                                                                                                                                                                            | 186                  |
| A2.2                                                                                                                    | Japan Input–Output Table, 2017                                                                                                                                                                                                                                                                                                                                                                                                                                                                                                                                                                                                                                                                                                                                                                                                                                                                                                                                                                                                                                                            | 196                  |
| A3.1                                                                                                                    | Mongolia Input–Output Table, 2010                                                                                                                                                                                                                                                                                                                                                                                                                                                                                                                                                                                                                                                                                                                                                                                                                                                                                                                                                                                                                                                         | 207                  |
| A3.2                                                                                                                    | Mongolia Input–Output Table, 2017                                                                                                                                                                                                                                                                                                                                                                                                                                                                                                                                                                                                                                                                                                                                                                                                                                                                                                                                                                                                                                                         | 217                  |
| A4.1                                                                                                                    | People's Republic of China Input-Output Table, 2010                                                                                                                                                                                                                                                                                                                                                                                                                                                                                                                                                                                                                                                                                                                                                                                                                                                                                                                                                                                                                                       |                      |
| A4.2                                                                                                                    | People's Republic of China Input-Output Table, 2017                                                                                                                                                                                                                                                                                                                                                                                                                                                                                                                                                                                                                                                                                                                                                                                                                                                                                                                                                                                                                                       | 238                  |
| A5.1                                                                                                                    | Republic of Korea Input-Output Table, 2010                                                                                                                                                                                                                                                                                                                                                                                                                                                                                                                                                                                                                                                                                                                                                                                                                                                                                                                                                                                                                                                | 249                  |
| A5.2                                                                                                                    | Republic of Korea Input-Output Table, 2017                                                                                                                                                                                                                                                                                                                                                                                                                                                                                                                                                                                                                                                                                                                                                                                                                                                                                                                                                                                                                                                | 259                  |
| A6.1                                                                                                                    | Taipei,China Input-Output Table, 2010                                                                                                                                                                                                                                                                                                                                                                                                                                                                                                                                                                                                                                                                                                                                                                                                                                                                                                                                                                                                                                                     | 270                  |
| A6.2                                                                                                                    | Taipei,China Input-Output Table, 2017                                                                                                                                                                                                                                                                                                                                                                                                                                                                                                                                                                                                                                                                                                                                                                                                                                                                                                                                                                                                                                                     | 280                  |
| FIGU                                                                                                                    | IDEC                                                                                                                                                                                                                                                                                                                                                                                                                                                                                                                                                                                                                                                                                                                                                                                                                                                                                                                                                                                                                                                                                      |                      |
|                                                                                                                         |                                                                                                                                                                                                                                                                                                                                                                                                                                                                                                                                                                                                                                                                                                                                                                                                                                                                                                                                                                                                                                                                                           |                      |
| 1                                                                                                                       | Decomposition of Value-added by Industry (Forward Linkages)                                                                                                                                                                                                                                                                                                                                                                                                                                                                                                                                                                                                                                                                                                                                                                                                                                                                                                                                                                                                                               |                      |
| 1                                                                                                                       |                                                                                                                                                                                                                                                                                                                                                                                                                                                                                                                                                                                                                                                                                                                                                                                                                                                                                                                                                                                                                                                                                           |                      |
| 2                                                                                                                       | Decomposition of Value-added by Industry (Forward Linkages)  Decomposition of Final Goods Production by Economy/Sector (Backward Linkages)  Kong, China                                                                                                                                                                                                                                                                                                                                                                                                                                                                                                                                                                                                                                                                                                                                                                                                                                                                                                                                   | 16                   |
| 2                                                                                                                       | Decomposition of Value-added by Industry (Forward Linkages)                                                                                                                                                                                                                                                                                                                                                                                                                                                                                                                                                                                                                                                                                                                                                                                                                                                                                                                                                                                                                               | 16                   |
| 2<br>Hong                                                                                                               | Decomposition of Value-added by Industry (Forward Linkages)                                                                                                                                                                                                                                                                                                                                                                                                                                                                                                                                                                                                                                                                                                                                                                                                                                                                                                                                                                                                                               | 16                   |
| 2<br>Hong<br>1.1.1a<br>1.1.1b<br>1.1.2a                                                                                 | Decomposition of Value-added by Industry (Forward Linkages)                                                                                                                                                                                                                                                                                                                                                                                                                                                                                                                                                                                                                                                                                                                                                                                                                                                                                                                                                                                                                               | 16                   |
| 2<br>Hong<br>1.1.1a<br>1.1.1b                                                                                           | Decomposition of Value-added by Industry (Forward Linkages)                                                                                                                                                                                                                                                                                                                                                                                                                                                                                                                                                                                                                                                                                                                                                                                                                                                                                                                                                                                                                               | 16<br>19<br>19<br>19 |
| 2<br>Hong<br>1.1.1a<br>1.1.1b<br>1.1.2a                                                                                 | Decomposition of Value-added by Industry (Forward Linkages)                                                                                                                                                                                                                                                                                                                                                                                                                                                                                                                                                                                                                                                                                                                                                                                                                                                                                                                                                                                                                               | 16<br>19<br>19<br>19 |
| 2<br>Hong<br>1.1.1a<br>1.1.1b<br>1.1.2a<br>1.1.2b                                                                       | Decomposition of Value-added by Industry (Forward Linkages)                                                                                                                                                                                                                                                                                                                                                                                                                                                                                                                                                                                                                                                                                                                                                                                                                                                                                                                                                                                                                               | 161919191919         |
| 2<br>Hong<br>1.1.1a<br>1.1.1b<br>1.1.2a<br>1.1.2b<br>1.1.2c                                                             | Decomposition of Value-added by Industry (Forward Linkages)                                                                                                                                                                                                                                                                                                                                                                                                                                                                                                                                                                                                                                                                                                                                                                                                                                                                                                                                                                                                                               | 161919191920         |
| Hong<br>1.1.1a<br>1.1.1b<br>1.1.2a<br>1.1.2b<br>1.1.2c<br>1.1.3a                                                        | Decomposition of Value-added by Industry (Forward Linkages)                                                                                                                                                                                                                                                                                                                                                                                                                                                                                                                                                                                                                                                                                                                                                                                                                                                                                                                                                                                                                               | 16191919192020       |
| Hong<br>1.1.1a<br>1.1.1b<br>1.1.2a<br>1.1.2b<br>1.1.2c<br>1.1.3a<br>1.1.3b                                              | Decomposition of Value-added by Industry (Forward Linkages)                                                                                                                                                                                                                                                                                                                                                                                                                                                                                                                                                                                                                                                                                                                                                                                                                                                                                                                                                                                                                               | 16191919202020       |
| 2<br>Hong<br>1.1.1a<br>1.1.1b<br>1.1.2a<br>1.1.2b<br>1.1.2c<br>1.1.3a<br>1.1.3b<br>1.1.3c                               | Decomposition of Value-added by Industry (Forward Linkages)                                                                                                                                                                                                                                                                                                                                                                                                                                                                                                                                                                                                                                                                                                                                                                                                                                                                                                                                                                                                                               | 1619191920202020     |
| 2<br>Hong<br>1.1.1a<br>1.1.1b<br>1.1.2a<br>1.1.2b<br>1.1.2c<br>1.1.3a<br>1.1.3b<br>1.1.3c<br>1.1.4a                     | Decomposition of Value-added by Industry (Forward Linkages)  Decomposition of Final Goods Production by Economy/Sector (Backward Linkages)  Kong, China  Gross Domestic Product Scaled to 2010 Levels in Comparison with the Rest of the World, 2010–2017.  Gross Domestic Product Share by 5-Sector Aggregation, 2017.  Gross Domestic Product Trend by Final Consumption Expenditure Components, 2010–2017.  Share of Consumption Expenditure by Final Consumption Expenditure Components, 2010–2017.  Final Consumption Expenditure Total Trend and Shares by 5-Sector Aggregation, 2010–2017.  Gross Total Output Trend and Shares by 5-Sector Aggregation, 2010–2017.  Shares by 5-Sector Aggregation Attributed to Foreign and Domestic Final Demand, 2010 and 2017.  Gross Output by Production Attributed to Foreign and Domestic Demand, 2010–2017.  Intermediate Consumption Shares by 5-Sector Aggregation, 2010–2017.  Intermediate Consumption Ratio to Output by 5-Sector Aggregation, 2010 and 2017.  Shares of Domestic and Imported Intermediate Consumption, 2010–2017. | 1619191920202021     |
| 2<br>Hong<br>1.1.1a<br>1.1.1b<br>1.1.2a<br>1.1.2b<br>1.1.2c<br>1.1.3a<br>1.1.3b<br>1.1.3c<br>1.1.4a<br>1.1.4b           | Decomposition of Value-added by Industry (Forward Linkages)                                                                                                                                                                                                                                                                                                                                                                                                                                                                                                                                                                                                                                                                                                                                                                                                                                                                                                                                                                                                                               | 16191920202121       |
| 2<br>Hong<br>1.1.1a<br>1.1.1b<br>1.1.2a<br>1.1.2b<br>1.1.2c<br>1.1.3a<br>1.1.3b<br>1.1.3c<br>1.1.4a<br>1.1.4b<br>1.1.4c | Decomposition of Value-added by Industry (Forward Linkages)                                                                                                                                                                                                                                                                                                                                                                                                                                                                                                                                                                                                                                                                                                                                                                                                                                                                                                                                                                                                                               | 1619192020202121     |
| 2<br>Hong<br>1.1.1a<br>1.1.1b<br>1.1.2a<br>1.1.2c<br>1.1.3a<br>1.1.3b<br>1.1.3c<br>1.1.4a<br>1.1.4c<br>1.1.4d           | Decomposition of Value-added by Industry (Forward Linkages)                                                                                                                                                                                                                                                                                                                                                                                                                                                                                                                                                                                                                                                                                                                                                                                                                                                                                                                                                                                                                               | 1619192020212121     |