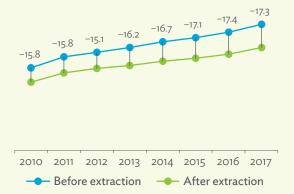

# TABLES, FIGURES, AND BOXES

| TAB   | LES                                                                                   |                |
|-------|---------------------------------------------------------------------------------------|----------------|
| 1     | Example of an Input-Output Table                                                      |                |
| 2     | Sector Aggregation Used in Input-Output Tables                                        |                |
| 3     | Multiregional Input-Output Table                                                      | 1              |
| Hong  | g Kong, China                                                                         |                |
| 1.1.1 | Gross Value Added Multipliers                                                         | 2              |
| 1.1.2 | Import Multipliers                                                                    | 2              |
| 1.1.3 | Output Multipliers                                                                    | 2              |
| 1.2.1 | Input-Output Backward Linkage                                                         | 2              |
| 1.2.2 | Input-Output Forward Linkage                                                          | 29             |
| 1.3.1 | Production Attributable to Domestic Linkages by Sector, 2010–2017                     | 34             |
| 1.3.2 | Production Attributable to Linkages with the Rest of the World by Sector, 2010–2017   | 34             |
| 1.3.3 | Net Intraregional Multipliers (M1), 2010–2017                                         | 3              |
| 1.3.4 | Net Interregional Multipliers (M2), 2010–2017                                         | 36             |
| 1.3.5 | Net Feedback Multipliers (M3), 2010–2017                                              | 3              |
| 1.3.6 | Comparison of Exports in Gross and Value-Added Terms, 2010–2017                       | 38             |
| 1.3.7 | Comparison of Revealed Comparative Advantage Measures in Gross and Value-Added Terms, |                |
|       | 2010-2017                                                                             | 38             |
| Japai | n                                                                                     |                |
| 2.1.1 | Gross Value Added Multipliers                                                         | 4 <sup>.</sup> |
| 2.1.2 | Import Multipliers                                                                    | -              |
| 2.1.3 | Output Multipliers                                                                    | 49             |
| 2.2.1 | Input-Output Backward Linkage                                                         | 5              |
| 2.2.2 | Input-Output Forward Linkage                                                          | _              |
| 2.3.1 | Production Attributable to Domestic Linkages by Sector, 2010–2017                     |                |
| 2.3.2 | Production Attributable to Linkages with the Rest of the World by Sector, 2010–2017   |                |
| 2.3.3 | Net Intraregional Multipliers (M1), 2010–2017                                         | 59             |
| 2.3.4 | Net Interregional Multipliers (M2), 2010–2017                                         | 60             |
| 2.3.5 | Net Feedback Multipliers (M3), 2010–2017                                              | 6              |
| 2.3.6 | Comparison of Exports in Gross and Value-Added Terms, 2010–2017                       | 6              |
| 2.3.7 | Comparison of Revealed Comparative Advantage Measures in Gross and Value-Added Terms, |                |
|       | 2010-2017                                                                             | 62             |
| Mong  | golia                                                                                 |                |
| 3.1.1 | Gross Value Added Multipliers                                                         | 7              |
| 3.1.2 | Import Multipliers                                                                    | 7              |
| 3.1.3 | Output Multipliers                                                                    | 7              |

#### Tables, continued

| 3.2.1          | Input-Output Backward Linkage                                                         | 76  |
|----------------|---------------------------------------------------------------------------------------|-----|
| 3.2.2          | Input-Output Forward Linkage                                                          | 77  |
| 3.3.1          | Production Attributable to Domestic Linkages by Sector, 2010–2017                     | 82  |
| 3.3.2          | Production Attributable to Linkages with the Rest of the World by Sector, 2010–2017   | 82  |
| 3.3.3          | Net Intraregional Multipliers (M1), 2010–2017                                         | 83  |
| 3.3.4          | Net Interregional Multipliers (M2), 2010–2017                                         | 84  |
| 3.3.5          | Net Feedback Multipliers (M <sub>3</sub> ), 2010–2017                                 |     |
| 3.3.6          | Comparison of Exports in Gross and Value-Added Terms, 2010–2017                       | 86  |
| 3.3.7          | Comparison of Revealed Comparative Advantage Measures in Gross and Value-Added Terms, | 86  |
| Doord          |                                                                                       |     |
|                | e's Republic of China  Cross Value Added Multiplians                                  | 0.5 |
| 4.1.1          | Gross Value Added Multipliers                                                         |     |
| 4.1.2          | Import Multipliers                                                                    | -   |
| 4.1.3          | Output Multipliers                                                                    |     |
| 4.2.1          | Input-Output Backward LinkageInput-Output Forward Linkage                             |     |
| 4.2.2          | Production Attributable to Domestic Linkages by Sector, 2010–2017                     |     |
| 4.3.1          | Production Attributable to Domestic Linkages by Sector, 2010–2017                     |     |
| 4.3.2          | Net Intraregional Multipliers (M1), 2010–2017                                         |     |
| 4.3.3          | Net Interregional Multipliers (M2), 2010–2017                                         | -   |
| 4.3.4          | Net Feedback Multipliers (M3), 2010–2017                                              |     |
| 4.3.5<br>4.3.6 | Comparison of Exports in Gross and Value-Added Terms, 2010–2017                       |     |
|                | Comparison of Revealed Comparative Advantage Measures in Gross and Value-Added Terms, | 110 |
| 4.3.7          | 2010–2017                                                                             | 110 |
| Renul          | blic of Korea                                                                         |     |
| 5.1.1          | Gross Value Added Multipliers                                                         | 110 |
| 5.1.2          | Import Multipliers                                                                    |     |
| 5.1.3          | Output Multipliers                                                                    |     |
| 5.2.1          | Input-Output Backward Linkage                                                         |     |
| 5.2.2          | Input-Output Forward Linkage                                                          | -   |
| 5.3.1          | Production Attributable to Domestic Linkages by Sector, 2010–2017                     | _   |
| 5.3.2          | Production Attributable to Linkages with the Rest of the World by Sector, 2010–2017   |     |
| 5.3.3          | Net Intraregional Multipliers (M1), 2010–2017                                         |     |
| 5.3.4          | Net Interregional Multipliers (M2), 2010–2017                                         |     |
| 5.3.5          | Net Feedback Multipliers (M3), 2010–2017                                              |     |
| 5.3.6          | Comparison of Exports in Gross and Value-Added Terms, 2010–2017                       | 134 |
| 5.3.7          | Comparison of Revealed Comparative Advantage Measures in Gross and Value-Added Terms, |     |
|                | 2010–2017                                                                             | 134 |
| Taipe          | i,China                                                                               |     |
| 6.1.1          | Gross Value Added Multipliers                                                         |     |
| 6.1.2          | Import Multipliers                                                                    |     |
| 6.1.3          | Output Multipliers                                                                    |     |
| 6.2.1          | Input-Output Backward Linkage                                                         |     |
| 6.2.2          | Input-Output Forward Linkage                                                          | 149 |
|                |                                                                                       |     |