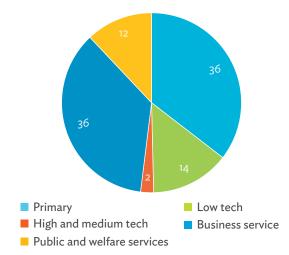

#### Tables, continued

|                                                                                                                         | Production Attributable to Domestic Linkages by Sector, 2010–2017                                                                                                                                                                                                                                                                                                                                                                                                                                                                                                                                                                                                                                                                                                                                                                                                                                                                                                                                                                                                                         | 154                  |
|-------------------------------------------------------------------------------------------------------------------------|-------------------------------------------------------------------------------------------------------------------------------------------------------------------------------------------------------------------------------------------------------------------------------------------------------------------------------------------------------------------------------------------------------------------------------------------------------------------------------------------------------------------------------------------------------------------------------------------------------------------------------------------------------------------------------------------------------------------------------------------------------------------------------------------------------------------------------------------------------------------------------------------------------------------------------------------------------------------------------------------------------------------------------------------------------------------------------------------|----------------------|
| 6.3.2                                                                                                                   | Production Attributable to Linkages with the Rest of the World by Sector, 2010–2017                                                                                                                                                                                                                                                                                                                                                                                                                                                                                                                                                                                                                                                                                                                                                                                                                                                                                                                                                                                                       | 154                  |
| 6.3.3                                                                                                                   | Net Intraregional Multipliers (M1), 2010–2017                                                                                                                                                                                                                                                                                                                                                                                                                                                                                                                                                                                                                                                                                                                                                                                                                                                                                                                                                                                                                                             | 155                  |
| 6.3.4                                                                                                                   | Net Interregional Multipliers (M2), 2010–2017                                                                                                                                                                                                                                                                                                                                                                                                                                                                                                                                                                                                                                                                                                                                                                                                                                                                                                                                                                                                                                             | 156                  |
| 6.3.5                                                                                                                   | Net Feedback Multipliers (M3), 2010–2017                                                                                                                                                                                                                                                                                                                                                                                                                                                                                                                                                                                                                                                                                                                                                                                                                                                                                                                                                                                                                                                  | 157                  |
| 6.3.6                                                                                                                   | Comparison of Exports in Gross and Value-Added Terms, 2010–2017                                                                                                                                                                                                                                                                                                                                                                                                                                                                                                                                                                                                                                                                                                                                                                                                                                                                                                                                                                                                                           | 158                  |
| 6.3.7                                                                                                                   | Comparison of Revealed Comparative Advantage Measures in Gross and Value-Added Terms, 2010–201                                                                                                                                                                                                                                                                                                                                                                                                                                                                                                                                                                                                                                                                                                                                                                                                                                                                                                                                                                                            | 7 158                |
| APP                                                                                                                     | ENDIX TABLES                                                                                                                                                                                                                                                                                                                                                                                                                                                                                                                                                                                                                                                                                                                                                                                                                                                                                                                                                                                                                                                                              |                      |
| A1.1                                                                                                                    | Hong Kong, China Input–Output Table, 2010                                                                                                                                                                                                                                                                                                                                                                                                                                                                                                                                                                                                                                                                                                                                                                                                                                                                                                                                                                                                                                                 |                      |
| A1.2                                                                                                                    | Hong Kong, China Input–Output Table, 2017                                                                                                                                                                                                                                                                                                                                                                                                                                                                                                                                                                                                                                                                                                                                                                                                                                                                                                                                                                                                                                                 | 175                  |
| A2.1                                                                                                                    | Japan Input–Output Table, 2010                                                                                                                                                                                                                                                                                                                                                                                                                                                                                                                                                                                                                                                                                                                                                                                                                                                                                                                                                                                                                                                            | 186                  |
| A2.2                                                                                                                    | Japan Input–Output Table, 2017                                                                                                                                                                                                                                                                                                                                                                                                                                                                                                                                                                                                                                                                                                                                                                                                                                                                                                                                                                                                                                                            | 196                  |
| A3.1                                                                                                                    | Mongolia Input–Output Table, 2010                                                                                                                                                                                                                                                                                                                                                                                                                                                                                                                                                                                                                                                                                                                                                                                                                                                                                                                                                                                                                                                         | 207                  |
| A3.2                                                                                                                    | Mongolia Input–Output Table, 2017                                                                                                                                                                                                                                                                                                                                                                                                                                                                                                                                                                                                                                                                                                                                                                                                                                                                                                                                                                                                                                                         | 217                  |
| A4.1                                                                                                                    | People's Republic of China Input-Output Table, 2010                                                                                                                                                                                                                                                                                                                                                                                                                                                                                                                                                                                                                                                                                                                                                                                                                                                                                                                                                                                                                                       |                      |
| A4.2                                                                                                                    | People's Republic of China Input-Output Table, 2017                                                                                                                                                                                                                                                                                                                                                                                                                                                                                                                                                                                                                                                                                                                                                                                                                                                                                                                                                                                                                                       | 238                  |
| A5.1                                                                                                                    | Republic of Korea Input-Output Table, 2010                                                                                                                                                                                                                                                                                                                                                                                                                                                                                                                                                                                                                                                                                                                                                                                                                                                                                                                                                                                                                                                | 249                  |
| A5.2                                                                                                                    | Republic of Korea Input-Output Table, 2017                                                                                                                                                                                                                                                                                                                                                                                                                                                                                                                                                                                                                                                                                                                                                                                                                                                                                                                                                                                                                                                | 259                  |
| A6.1                                                                                                                    | Taipei,China Input-Output Table, 2010                                                                                                                                                                                                                                                                                                                                                                                                                                                                                                                                                                                                                                                                                                                                                                                                                                                                                                                                                                                                                                                     | 270                  |
| A6.2                                                                                                                    | Taipei,China Input-Output Table, 2017                                                                                                                                                                                                                                                                                                                                                                                                                                                                                                                                                                                                                                                                                                                                                                                                                                                                                                                                                                                                                                                     | 280                  |
| FIGU                                                                                                                    | IDEC                                                                                                                                                                                                                                                                                                                                                                                                                                                                                                                                                                                                                                                                                                                                                                                                                                                                                                                                                                                                                                                                                      |                      |
|                                                                                                                         |                                                                                                                                                                                                                                                                                                                                                                                                                                                                                                                                                                                                                                                                                                                                                                                                                                                                                                                                                                                                                                                                                           |                      |
| 1                                                                                                                       | Decomposition of Value-added by Industry (Forward Linkages)                                                                                                                                                                                                                                                                                                                                                                                                                                                                                                                                                                                                                                                                                                                                                                                                                                                                                                                                                                                                                               |                      |
| 1                                                                                                                       |                                                                                                                                                                                                                                                                                                                                                                                                                                                                                                                                                                                                                                                                                                                                                                                                                                                                                                                                                                                                                                                                                           |                      |
| 2                                                                                                                       | Decomposition of Value-added by Industry (Forward Linkages)  Decomposition of Final Goods Production by Economy/Sector (Backward Linkages)  Kong, China                                                                                                                                                                                                                                                                                                                                                                                                                                                                                                                                                                                                                                                                                                                                                                                                                                                                                                                                   | 16                   |
| 2                                                                                                                       | Decomposition of Value-added by Industry (Forward Linkages)                                                                                                                                                                                                                                                                                                                                                                                                                                                                                                                                                                                                                                                                                                                                                                                                                                                                                                                                                                                                                               | 16                   |
| 2<br>Hong                                                                                                               | Decomposition of Value-added by Industry (Forward Linkages)                                                                                                                                                                                                                                                                                                                                                                                                                                                                                                                                                                                                                                                                                                                                                                                                                                                                                                                                                                                                                               | 16                   |
| 2<br>Hong<br>1.1.1a<br>1.1.1b<br>1.1.2a                                                                                 | Decomposition of Value-added by Industry (Forward Linkages)                                                                                                                                                                                                                                                                                                                                                                                                                                                                                                                                                                                                                                                                                                                                                                                                                                                                                                                                                                                                                               | 16                   |
| 2<br>Hong<br>1.1.1a<br>1.1.1b                                                                                           | Decomposition of Value-added by Industry (Forward Linkages)                                                                                                                                                                                                                                                                                                                                                                                                                                                                                                                                                                                                                                                                                                                                                                                                                                                                                                                                                                                                                               | 16<br>19<br>19<br>19 |
| 2<br>Hong<br>1.1.1a<br>1.1.1b<br>1.1.2a                                                                                 | Decomposition of Value-added by Industry (Forward Linkages)                                                                                                                                                                                                                                                                                                                                                                                                                                                                                                                                                                                                                                                                                                                                                                                                                                                                                                                                                                                                                               | 16<br>19<br>19<br>19 |
| 2<br>Hong<br>1.1.1a<br>1.1.1b<br>1.1.2a<br>1.1.2b                                                                       | Decomposition of Value-added by Industry (Forward Linkages)                                                                                                                                                                                                                                                                                                                                                                                                                                                                                                                                                                                                                                                                                                                                                                                                                                                                                                                                                                                                                               | 161919191919         |
| 2<br>Hong<br>1.1.1a<br>1.1.1b<br>1.1.2a<br>1.1.2b<br>1.1.2c                                                             | Decomposition of Value-added by Industry (Forward Linkages)                                                                                                                                                                                                                                                                                                                                                                                                                                                                                                                                                                                                                                                                                                                                                                                                                                                                                                                                                                                                                               | 161919191920         |
| Hong<br>1.1.1a<br>1.1.1b<br>1.1.2a<br>1.1.2b<br>1.1.2c<br>1.1.3a                                                        | Decomposition of Value-added by Industry (Forward Linkages)                                                                                                                                                                                                                                                                                                                                                                                                                                                                                                                                                                                                                                                                                                                                                                                                                                                                                                                                                                                                                               | 16191919192020       |
| Hong<br>1.1.1a<br>1.1.1b<br>1.1.2a<br>1.1.2b<br>1.1.2c<br>1.1.3a<br>1.1.3b                                              | Decomposition of Value-added by Industry (Forward Linkages)                                                                                                                                                                                                                                                                                                                                                                                                                                                                                                                                                                                                                                                                                                                                                                                                                                                                                                                                                                                                                               | 16191919202020       |
| 2<br>Hong<br>1.1.1a<br>1.1.1b<br>1.1.2a<br>1.1.2b<br>1.1.2c<br>1.1.3a<br>1.1.3b<br>1.1.3c                               | Decomposition of Value-added by Industry (Forward Linkages)                                                                                                                                                                                                                                                                                                                                                                                                                                                                                                                                                                                                                                                                                                                                                                                                                                                                                                                                                                                                                               | 1619191920202020     |
| 2<br>Hong<br>1.1.1a<br>1.1.1b<br>1.1.2a<br>1.1.2b<br>1.1.2c<br>1.1.3a<br>1.1.3b<br>1.1.3c<br>1.1.4a                     | Decomposition of Value-added by Industry (Forward Linkages)  Decomposition of Final Goods Production by Economy/Sector (Backward Linkages)  Kong, China  Gross Domestic Product Scaled to 2010 Levels in Comparison with the Rest of the World, 2010–2017.  Gross Domestic Product Share by 5-Sector Aggregation, 2017.  Gross Domestic Product Trend by Final Consumption Expenditure Components, 2010–2017.  Share of Consumption Expenditure by Final Consumption Expenditure Components, 2010–2017.  Final Consumption Expenditure Total Trend and Shares by 5-Sector Aggregation, 2010–2017.  Gross Total Output Trend and Shares by 5-Sector Aggregation, 2010–2017.  Shares by 5-Sector Aggregation Attributed to Foreign and Domestic Final Demand, 2010 and 2017.  Gross Output by Production Attributed to Foreign and Domestic Demand, 2010–2017.  Intermediate Consumption Shares by 5-Sector Aggregation, 2010–2017.  Intermediate Consumption Ratio to Output by 5-Sector Aggregation, 2010 and 2017.  Shares of Domestic and Imported Intermediate Consumption, 2010–2017. | 1619191920202021     |
| 2<br>Hong<br>1.1.1a<br>1.1.1b<br>1.1.2a<br>1.1.2b<br>1.1.2c<br>1.1.3a<br>1.1.3b<br>1.1.3c<br>1.1.4a<br>1.1.4b           | Decomposition of Value-added by Industry (Forward Linkages)                                                                                                                                                                                                                                                                                                                                                                                                                                                                                                                                                                                                                                                                                                                                                                                                                                                                                                                                                                                                                               | 16191920202121       |
| 2<br>Hong<br>1.1.1a<br>1.1.1b<br>1.1.2a<br>1.1.2b<br>1.1.2c<br>1.1.3a<br>1.1.3b<br>1.1.3c<br>1.1.4a<br>1.1.4b<br>1.1.4c | Decomposition of Value-added by Industry (Forward Linkages)                                                                                                                                                                                                                                                                                                                                                                                                                                                                                                                                                                                                                                                                                                                                                                                                                                                                                                                                                                                                                               | 1619192020202121     |
| 2<br>Hong<br>1.1.1a<br>1.1.1b<br>1.1.2a<br>1.1.2c<br>1.1.3a<br>1.1.3b<br>1.1.3c<br>1.1.4a<br>1.1.4c<br>1.1.4d           | Decomposition of Value-added by Industry (Forward Linkages)                                                                                                                                                                                                                                                                                                                                                                                                                                                                                                                                                                                                                                                                                                                                                                                                                                                                                                                                                                                                                               | 1619192020212121     |