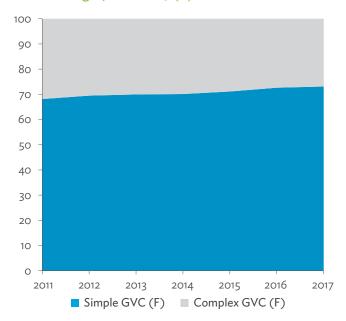

ut Database.

Click here for figure data

Figure 3.4.4: Trends in Production Activities as a Share of Gross Domestic Product, by Type of Value-Added Creation Activities Based on Forward Linkages, 2010–2017 (%)



GVC = global value chain. Source: Asian Development Bank Multi-Regional Input-Output Database.

Figure 3.4.5: Structural Changes from 2010 to 2017 in Different Types of Value-Added Creation Activities Based on Forward Linkages (%)



GVC = global value chain.

Note: Share in 2017 minus share in 2010, in percentage points. Source: Asian Development Bank Multi-Regional Input-Output Database.

Click here for figure data

Figure 3.4.6: Simple Global Value Chain Production Activities as a Share of Total Global Value Chain Production Activities Based on Forward Linkages, 2010–2017 (%)



GVC = global value chain.

Source: Asian Development Bank Multi-Regional Input-Output Database.

Click here for figure data

Figure 3.4.8: Structural Changes from 2010 to 2017 in Different Types of Value-Added Creation Activities Based on Backward Linkages



GVC = global value chain.

Note: Share in 2017 minus share in 2010, in percentage points. Source: Asian Development Bank Multi-Regional Input-Output Database.

Click here for figure data

Figure 3.4.7: Production Activities as a Share of Gross Domestic Product, by Type of Value-Added Creation Activities Based on Backward Linkages, 2010-2017 (%)



GVC = global value chain.

Source: Asian Development Bank Multi-Regional Input-Output Database.

Click here for figure data

Figure 3.4.9: Simple Global Value Chain Production Activities a