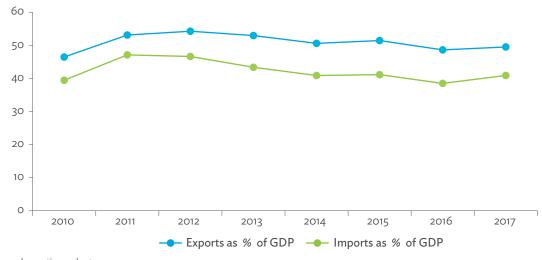

|
| Other community, social, and personal services                | 0.952             | 1.001 | 0.990 | 0.981 | 0.975 | 1.003 | 0.985 | 0.999              |
| Private households with employed persons                      | 0.500             | 0.510 | 0.510 | 0.504 | 0.500 | 0.499 | 0.484 | 0.503              |
|                                                               | lowest<br>linkage |       |       |       |       |       |       | highest<br>linkage |

M&Eq = machinery and equipment, nec = not elsewhere classified.
Note: Values are normalized values
Source: Asian Development Bank Multi-Regional Input-Output Database.

5.3

# INTERNATIONAL TRADE AND PRODUCTION LINKAGES

### Republic of Korea

Figure 5.3.1: Exports and Imports as a Share of Gross Domestic Product, 2010-2017 (%)



GDP = gross domestic product. Source: Asian Development Bank Multi-Regional Input-Output Database.

Click here for figure data

Figure 5.3.2: Total Foreign Trade by Sector, 2017 (\$ million)



\$ = United States dollar, ICT = information and communication technology. Source: Asian Development Bank Multi-Regional Input-Output Database.

Figure 5.3.3: Trend of Export Activity by End-Use Category, 2010–2017 (\$ million)



Source: Asian Development Bank Multi-Regional Input-Output Database.

Click here for figure data

Figure 5.3.6: Trend of Import Activity by End-Use Category, 2010–2017 (\$ million)



\$ = United States dollar.

Source: Asian Development Bank Multi-Regional Input-Output Database.

Click here for figure data

Figure 5.3.4: Shares of Sectors to Total Intermediate Exports,