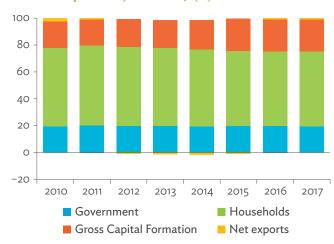

CTION AND DEMAND STRUCTURES

2.1

#### Japan

Figure 2.1.1a: Gross Domestic Product Scaled to 2010 Levels in Comparison with the Rest of the World, 2010-2017 (%)



Source: Asian Development Bank Multi-Regional Input-Output Database.

Click here for figure data

Figure 2.1.1b: Gross Domestic Product Share by 5-Sector Aggregation, 2017 (%)



Source: Asian Development Bank Multi-Regional Input-Output Database.

Click here for figure data

Figure 2.1.2a: Gross Domestic Product Trend by Final Consumption Expenditure Components, 2010–2017 (\$ million)



\$ = United States dollar.

 $Source: Asian\ Development\ Bank\ Multi-Regional\ Input-Output\ Database.$ 

Click here for figure data

Figure 2.1.2b: Share of Consumption Expenditure by Final Consumption Expenditure Components, 2010–2017 (%)



Source: Asian Development Bank Multi-Regional Input-Output Database.

Figure 2.1.2c: Final Consumption Expenditure Total Trend and Shares by 5-Sector Aggregation, 2010–2017 (% and \$ million)



\$ = United States dollar.

Source: Asian Development Bank Multi-Regional Input-Output Database.

Click here for figure data

Figure 2.1.3b: Shares by 5-Sector Aggregation Attributed to Foreign and Domestic Final Demand, 2010 and 2017 (%)



FD=final demand.

Source: Asian Development Bank Multi-Regional Input-Output Database.

Click here for figure data

Figure 2.1.3a: Gross Total Output Trend and Shares by 5-Sector Aggregation, 2010–2017 (% and \$ million)



\$ = United States dollar.

Source: Asian Development Bank Multi-Regional Input-Output Database.

Click here for figure data

Figure 2.1.