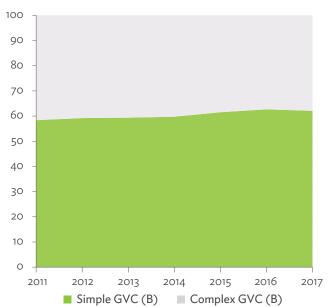

# TABLES, FIGURES, AND BOXES

| TAB   | LES                                                                                   |                |
|-------|---------------------------------------------------------------------------------------|----------------|
| 1     | Example of an Input-Output Table                                                      |                |
| 2     | Sector Aggregation Used in Input-Output Tables                                        |                |
| 3     | Multiregional Input-Output Table                                                      | 1              |
| Hong  | g Kong, China                                                                         |                |
| 1.1.1 | Gross Value Added Multipliers                                                         | 2              |
| 1.1.2 | Import Multipliers                                                                    | 2              |
| 1.1.3 | Output Multipliers                                                                    | 2              |
| 1.2.1 | Input-Output Backward Linkage                                                         | 2              |
| 1.2.2 | Input-Output Forward Linkage                                                          | 29             |
| 1.3.1 | Production Attributable to Domestic Linkages by Sector, 2010–2017                     | 34             |
| 1.3.2 | Production Attributable to Linkages with the Rest of the World by Sector, 2010–2017   | 34             |
| 1.3.3 | Net Intraregional Multipliers (M1), 2010–2017                                         | 3              |
| 1.3.4 | Net Interregional Multipliers (M2), 2010–2017                                         | 36             |
| 1.3.5 | Net Feedback Multipliers (M3), 2010–2017                                              | 3              |
| 1.3.6 | Comparison of Exports in Gross and Value-Added Terms, 2010–2017                       | 38             |
| 1.3.7 | Comparison of Revealed Comparative Advantage Measures in Gross and Value-Added Terms, |                |
|       | 2010-2017                                                                             | 38             |
| Japai | n                                                                                     |                |
| 2.1.1 | Gross Value Added Multipliers                                                         | 4 <sup>.</sup> |
| 2.1.2 | Import Multipliers                                                                    | -              |
| 2.1.3 | Output Multipliers                                                                    | 49             |
| 2.2.1 | Input-Output Backward Linkage                                                         | 5              |
| 2.2.2 | Input-Output Forward Linkage                                                          | _              |
| 2.3.1 | Production Attributable to Domestic Linkages by Sector, 2010–2017                     |                |
| 2.3.2 | Production Attributable to Linkages with the Rest of the World by Sector, 2010–2017   |                |
| 2.3.3 | Net Intraregional Multipliers (M1), 2010–2017                                         | 59             |
| 2.3.4 | Net Interregional Multipliers (M2), 2010–2017                                         | 60             |
| 2.3.5 | Net Feedback Multipliers (M3), 2010–2017                                              | 6              |
| 2.3.6 | Comparison of Exports in Gross and Value-Added Terms, 2010–2017                       | 6              |
| 2.3.7 | Comparison of Revealed Comparative Advantage Measures in Gross and Value-Added Terms, |                |
|       | 2010-2017                                                                             | 62             |
| Mong  | golia                                                                                 |                |
| 3.1.1 | Gross Value Added Multipliers                                                         | 7              |
| 3.1.2 | Import Multipliers                                                                    | 7              |
| 3.1.3 | Output Multipliers                                                                    | 7              |