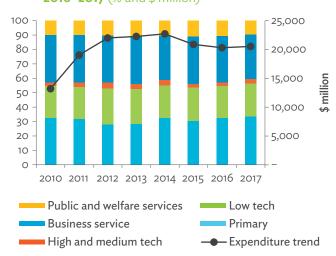

Output Database.

Click here for figure data

Figure 3.1.2b: Share of Consumption Expenditure by Final Consumption Expenditure Components, 2010–2017 (%)



Source: Asian Development Bank Multi-Regional Input-Output Database.

Figure 3.1.2c: Final Consumption Expenditure Total Trend and Shares by 5-Sector Aggregation, **2010–2017** (% and \$ million)



\$ = United States dollar.

Source: Asian Development Bank Multi-Regional Input-Output Database.

Click here for figure data

Figure 3.1.3b: Shares by 5-Sector Aggregation **Attributed to Foreign and Domestic Final Demand, 2010 and 2017 (%)** 



FD=final demand.

Source: Asian Development Bank Multi-Regional Input-Output Database.

Figure 3.1.3a: Gross Total Output Trend and Shares by 5-Sector Aggregation, **2010–2017** (% and \$ million)



\$ = United States dollar.

Source: Asian Development Bank Multi-Regional Input-Output Database.

Click here for figure data

Figure 3.1.3c: Gross Output by Production Attributed to Foreign and Domestic Demand, 2010-2017 (\$ million)



\$ = United States dollar, FD = final demand.

Source: Asian Development Bank Multi-Regional Input-Output Database.

Figure 3.1.4b: Intermediate Consumption Ratio to

Figure 3.1.4a: Intermediate Consumption Shares by 5-Sector Aggregation, 2010–2017 (%)



Source: Asian Development Bank Multi-Regional Input-Output Database.

Click here for figure data

18 -16 -14 -12 -10 -

Output by 5-Sector Aggregation, 2010 and 2017 (%)

8 6 4 2 0 Primary Low tech High and **Business** Public and medium tech welfare service services 2010 2017

Source: Asian Development