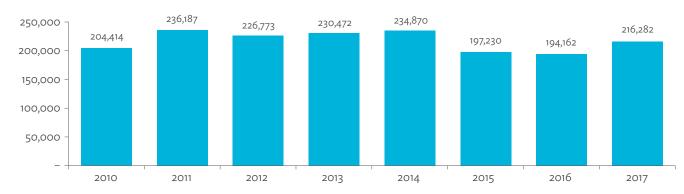

# TABLES, FIGURES, AND BOXES

| TAB   | LES                                                                                   |                |
|-------|---------------------------------------------------------------------------------------|----------------|
| 1     | Example of an Input-Output Table                                                      |                |
| 2     | Sector Aggregation Used in Input-Output Tables                                        |                |
| 3     | Multiregional Input-Output Table                                                      | 1              |
| Hong  | g Kong, China                                                                         |                |
| 1.1.1 | Gross Value Added Multipliers                                                         | 2              |
| 1.1.2 | Import Multipliers                                                                    | 2              |
| 1.1.3 | Output Multipliers                                                                    | 2              |
| 1.2.1 | Input-Output Backward Linkage                                                         | 2              |
| 1.2.2 | Input-Output Forward Linkage                                                          | 29             |
| 1.3.1 | Production Attributable to Domestic Linkages by Sector, 2010–2017                     | 34             |
| 1.3.2 | Production Attributable to Linkages with the Rest of the World by Sector, 2010–2017   | 34             |
| 1.3.3 | Net Intraregional Multipliers (M1), 2010–2017                                         | 3              |
| 1.3.4 | Net Interregional Multipliers (M2), 2010–2017                                         | 36             |
| 1.3.5 | Net Feedback Multipliers (M3), 2010–2017                                              | 3              |
| 1.3.6 | Comparison of Exports in Gross and Value-Added Terms, 2010–2017                       | 38             |
| 1.3.7 | Comparison of Revealed Comparative Advantage Measures in Gross and Value-Added Terms, |                |
|       | 2010-2017                                                                             | 38             |
| Japai | n                                                                                     |                |
| 2.1.1 | Gross Value Added Multipliers                                                         | 4 <sup>.</sup> |
| 2.1.2 | Import Multipliers                                                                    | -              |
| 2.1.3 | Output Multipliers                                                                    | 49             |
| 2.2.1 | Input-Output Backward Linkage                                                         | 5              |
| 2.2.2 | Input-Output Forward Linkage                                                          | _              |
| 2.3.1 | Production Attributable to Domestic Linkages by Sector, 2010–2017                     |                |
| 2.3.2 | Production Attributable to Linkages with the Rest of the World by Sector, 2010–2017   |                |
| 2.3.3 | Net Intraregional Multipliers (M1), 2010–2017                                         | 59             |
| 2.3.4 | Net Interregional Multipliers (M2), 2010–2017                                         | 60             |
| 2.3.5 | Net Feedback Multipliers (M3), 2010–2017                                              | 6              |
| 2.3.6 | Comparison of Exports in Gross and Value-Added Terms, 2010–2017                       | 6              |
| 2.3.7 | Comparison of Revealed Comparative Advantage Measures in Gross and Value-Added Terms, |                |
|       | 2010-2017                                                                             | 62             |
| Mong  | golia                                                                                 |                |
| 3.1.1 | Gross Value Added Multipliers                                                         | 7              |
| 3.1.2 | Import Multipliers                                                                    | 7              |
| 3.1.3 | Output Multipliers                                                                    | 7              |