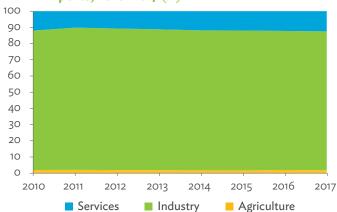

#### Tables, continued

|                                                                                                                         | Production Attributable to Domestic Linkages by Sector, 2010–2017                                                                                                                                                                                                                                                                                                                                                                                                                                                                                                                                                                                                                                                                                                                                                                                                                                                                                                                                                                                                                         | 154                  |
|-------------------------------------------------------------------------------------------------------------------------|-------------------------------------------------------------------------------------------------------------------------------------------------------------------------------------------------------------------------------------------------------------------------------------------------------------------------------------------------------------------------------------------------------------------------------------------------------------------------------------------------------------------------------------------------------------------------------------------------------------------------------------------------------------------------------------------------------------------------------------------------------------------------------------------------------------------------------------------------------------------------------------------------------------------------------------------------------------------------------------------------------------------------------------------------------------------------------------------|----------------------|
| 6.3.2                                                                                                                   | Production Attributable to Linkages with the Rest of the World by Sector, 2010–2017                                                                                                                                                                                                                                                                                                                                                                                                                                                                                                                                                                                                                                                                                                                                                                                                                                                                                                                                                                                                       | 154                  |
| 6.3.3                                                                                                                   | Net Intraregional Multipliers (M1), 2010–2017                                                                                                                                                                                                                                                                                                                                                                                                                                                                                                                                                                                                                                                                                                                                                                                                                                                                                                                                                                                                                                             | 155                  |
| 6.3.4                                                                                                                   | Net Interregional Multipliers (M2), 2010–2017                                                                                                                                                                                                                                                                                                                                                                                                                                                                                                                                                                                                                                                                                                                                                                                                                                                                                                                                                                                                                                             | 156                  |
| 6.3.5                                                                                                                   | Net Feedback Multipliers (M3), 2010–2017                                                                                                                                                                                                                                                                                                                                                                                                                                                                                                                                                                                                                                                                                                                                                                                                                                                                                                                                                                                                                                                  | 157                  |
| 6.3.6                                                                                                                   | Comparison of Exports in Gross and Value-Added Terms, 2010–2017                                                                                                                                                                                                                                                                                                                                                                                                                                                                                                                                                                                                                                                                                                                                                                                                                                                                                                                                                                                                                           | 158                  |
| 6.3.7                                                                                                                   | Comparison of Revealed Comparative Advantage Measures in Gross and Value-Added Terms, 2010–201                                                                                                                                                                                                                                                                                                                                                                                                                                                                                                                                                                                                                                                                                                                                                                                                                                                                                                                                                                                            | 7 158                |
| APP                                                                                                                     | ENDIX TABLES                                                                                                                                                                                                                                                                                                                                                                                                                                                                                                                                                                                                                                                                                                                                                                                                                                                                                                                                                                                                                                                                              |                      |
| A1.1                                                                                                                    | Hong Kong, China Input–Output Table, 2010                                                                                                                                                                                                                                                                                                                                                                                                                                                                                                                                                                                                                                                                                                                                                                                                                                                                                                                                                                                                                                                 |                      |
| A1.2                                                                                                                    | Hong Kong, China Input–Output Table, 2017                                                                                                                                                                                                                                                                                                                                                                                                                                                                                                                                                                                                                                                                                                                                                                                                                                                                                                                                                                                                                                                 | 175                  |
| A2.1                                                                                                                    | Japan Input–Output Table, 2010                                                                                                                                                                                                                                                                                                                                                                                                                                                                                                                                                                                                                                                                                                                                                                                                                                                                                                                                                                                                                                                            | 186                  |
| A2.2                                                                                                                    | Japan Input–Output Table, 2017                                                                                                                                                                                                                                                                                                                                                                                                                                                                                                                                                                                                                                                                                                                                                                                                                                                                                                                                                                                                                                                            | 196                  |
| A3.1                                                                                                                    | Mongolia Input–Output Table, 2010                                                                                                                                                                                                                                                                                                                                                                                                                                                                                                                                                                                                                                                                                                                                                                                                                                                                                                                                                                                                                                                         | 207                  |
| A3.2                                                                                                                    | Mongolia Input–Output Table, 2017                                                                                                                                                                                                                                                                                                                                                                                                                                                                                                                                                                                                                                                                                                                                                                                                                                                                                                                                                                                                                                                         | 217                  |
| A4.1                                                                                                                    | People's Republic of China Input-Output Table, 2010                                                                                                                                                                                                                                                                                                                                                                                                                                                                                                                                                                                                                                                                                                                                                                                                                                                                                                                                                                                                                                       |                      |
| A4.2                                                                                                                    | People's Republic of China Input-Output Table, 2017                                                                                                                                                                                                                                                                                                                                                                                                                                                                                                                                                                                                                                                                                                                                                                                                                                                                                                                                                                                                                                       | 238                  |
| A5.1                                                                                                                    | Republic of Korea Input-Output Table, 2010                                                                                                                                                                                                                                                                                                                                                                                                                                                                                                                                                                                                                                                                                                                                                                                                                                                                                                                                                                                                                                                | 249                  |
| A5.2                                                                                                                    | Republic of Korea Input-Output Table, 2017                                                                                                                                                                                                                                                                                                                                                                                                                                                                                                                                                                                                                                                                                                                                                                                                                                                                                                                                                                                                                                                | 259                  |
| A6.1                                                                                                                    | Taipei,China Input-Output Table, 2010                                                                                                                                                                                                                                                                                                                                                                                                                                                                                                                                                                                                                                                                                                                                                                                                                                                                                                                                                                                                                                                     | 270                  |
| A6.2                                                                                                                    | Taipei,China Input-Output Table, 2017                                                                                                                                                                                                                                                                                                                                                                                                                                                                                                                                                                                                                                                                                                                                                                                                                                                                                                                                                                                                                                                     | 280                  |
| FIGU                                                                                                                    | IDEC                                                                                                                                                                                                                                                                                                                                                                                                                                                                                                                                                                                                                                                                                                                                                                                                                                                                                                                                                                                                                                                                                      |                      |
|                                                                                                                         |                                                                                                                                                                                                                                                                                                                                                                                                                                                                                                                                                                                                                                                                                                                                                                                                                                                                                                                                                                                                                                                                                           |                      |
| 1                                                                                                                       | Decomposition of Value-added by Industry (Forward Linkages)                                                                                                                                                                                                                                                                                                                                                                                                                                                                                                                                                                                                                                                                                                                                                                                                                                                                                                                                                                                                                               |                      |
| 1                                                                                                                       |                                                                                                                                                                                                                                                                                                                                                                                                                                                                                                                                                                                                                                                                                                                                                                                                                                                                                                                                                                                                                                                                                           |                      |
| 2                                                                                                                       | Decomposition of Value-added by Industry (Forward Linkages)  Decomposition of Final Goods Production by Economy/Sector (Backward Linkages)  Kong, China                                                                                                                                                                                                                                                                                                                                                                                                                                                                                                                                                                                                                                                                                                                                                                                                                                                                                                                                   | 16                   |
| 2                                                                                                                       | Decomposition of Value-added by Industry (Forward Linkages)                                                                                                                                                                                                                                                                                                                                                                                                                                                                                                                                                                                                                                                                                                                                                                                                                                                                                                                                                                                                                               | 16                   |
| 2<br>Hong                                                                                                               | Decomposition of Value-added by Industry (Forward Linkages)                                                                                                                                                                                                                                                                                                                                                                                                                                                                                                                                                                                                                                                                                                                                                                                                                                                                                                                                                                                                                               | 16                   |
| 2<br>Hong<br>1.1.1a<br>1.1.1b<br>1.1.2a                                                                                 | Decomposition of Value-added by Industry (Forward Linkages)                                                                                                                                                                                                                                                                                                                                                                                                                                                                                                                                                                                                                                                                                                                                                                                                                                                                                                                                                                                                                               | 16                   |
| 2<br>Hong<br>1.1.1a<br>1.1.1b                                                                                           | Decomposition of Value-added by Industry (Forward Linkages)                                                                                                                                                                                                                                                                                                                                                                                                                                                                                                                                                                                                                                                                                                                                                                                                                                                                                                                                                                                                                               | 16<br>19<br>19<br>19 |
| 2<br>Hong<br>1.1.1a<br>1.1.1b<br>1.1.2a                                                                                 | Decomposition of Value-added by Industry (Forward Linkages)                                                                                                                                                                                                                                                                                                                                                                                                                                                                                                                                                                                                                                                                                                                                                                                                                                                                                                                                                                                                                               | 16<br>19<br>19<br>19 |
| 2<br>Hong<br>1.1.1a<br>1.1.1b<br>1.1.2a<br>1.1.2b                                                                       | Decomposition of Value-added by Industry (Forward Linkages)                                                                                                                                                                                                                                                                                                                                                                                                                                                                                                                                                                                                                                                                                                                                                                                                                                                                                                                                                                                                                               | 161919191919         |
| 2<br>Hong<br>1.1.1a<br>1.1.1b<br>1.1.2a<br>1.1.2b<br>1.1.2c                                                             | Decomposition of Value-added by Industry (Forward Linkages)                                                                                                                                                                                                                                                                                                                                                                                                                                                                                                                                                                                                                                                                                                                                                                                                                                                                                                                                                                                                                               | 161919191920         |
| Hong<br>1.1.1a<br>1.1.1b<br>1.1.2a<br>1.1.2b<br>1.1.2c<br>1.1.3a                                                        | Decomposition of Value-added by Industry (Forward Linkages)                                                                                                                                                                                                                                                                                                                                                                                                                                                                                                                                                                                                                                                                                                                                                                                                                                                                                                                                                                                                                               | 16191919192020       |
| Hong<br>1.1.1a<br>1.1.1b<br>1.1.2a<br>1.1.2b<br>1.1.2c<br>1.1.3a<br>1.1.3b                                              | Decomposition of Value-added by Industry (Forward Linkages)                                                                                                                                                                                                                                                                                                                                                                                                                                                                                                                                                                                                                                                                                                                                                                                                                                                                                                                                                                                                                               | 16191919202020       |
| 2<br>Hong<br>1.1.1a<br>1.1.1b<br>1.1.2a<br>1.1.2b<br>1.1.2c<br>1.1.3a<br>1.1.3b<br>1.1.3c                               | Decomposition of Value-added by Industry (Forward Linkages)                                                                                                                                                                                                                                                                                                                                                                                                                                                                                                                                                                                                                                                                                                                                                                                                                                                                                                                                                                                                                               | 1619191920202020     |
| 2<br>Hong<br>1.1.1a<br>1.1.1b<br>1.1.2a<br>1.1.2b<br>1.1.2c<br>1.1.3a<br>1.1.3b<br>1.1.3c<br>1.1.4a                     | Decomposition of Value-added by Industry (Forward Linkages)  Decomposition of Final Goods Production by Economy/Sector (Backward Linkages)  Kong, China  Gross Domestic Product Scaled to 2010 Levels in Comparison with the Rest of the World, 2010–2017.  Gross Domestic Product Share by 5-Sector Aggregation, 2017.  Gross Domestic Product Trend by Final Consumption Expenditure Components, 2010–2017.  Share of Consumption Expenditure by Final Consumption Expenditure Components, 2010–2017.  Final Consumption Expenditure Total Trend and Shares by 5-Sector Aggregation, 2010–2017.  Gross Total Output Trend and Shares by 5-Sector Aggregation, 2010–2017.  Shares by 5-Sector Aggregation Attributed to Foreign and Domestic Final Demand, 2010 and 2017.  Gross Output by Production Attributed to Foreign and Domestic Demand, 2010–2017.  Intermediate Consumption Shares by 5-Sector Aggregation, 2010–2017.  Intermediate Consumption Ratio to Output by 5-Sector Aggregation, 2010 and 2017.  Shares of Domestic and Imported Intermediate Consumption, 2010–2017. | 1619191920202021     |
| 2<br>Hong<br>1.1.1a<br>1.1.1b<br>1.1.2a<br>1.1.2b<br>1.1.2c<br>1.1.3a<br>1.1.3b<br>1.1.3c<br>1.1.4a<br>1.1.4b           | Decomposition of Value-added by Industry (Forward Linkages)                                                                                                                                                                                                                                                                                                                                                                                                                                                                                                                                                                                                                                                                                                                                                                                                                                                                                                                                                                                                                               | 16191920202121       |
| 2<br>Hong<br>1.1.1a<br>1.1.1b<br>1.1.2a<br>1.1.2b<br>1.1.2c<br>1.1.3a<br>1.1.3b<br>1.1.3c<br>1.1.4a<br>1.1.4b<br>1.1.4c | Decomposition of Value-added by Industry (Forward Linkages)                                                                                                                                                                                                                                                                                                                                                                                                                                                                                                                                                                                                                                                                                                                                                                                                                                                                                                                                                                                                                               | 1619192020202121     |
| 2<br>Hong<br>1.1.1a<br>1.1.1b<br>1.1.2a<br>1.1.2c<br>1.1.3a<br>1.1.3b<br>1.1.3c<br>1.1.4a<br>1.1.4c<br>1.1.4d           | Decomposition of Value-added by Industry (Forward Linkages)                                                                                                                                                                                                                                                                                                                                                                                                                                                                                                                                                                                                                                                                                                                                                                                                                                                                                                                                                                                                                               | 1619192020212121     |