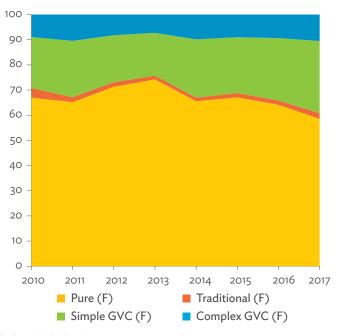

is scaled in terms of gross domestic product; the arrow width is scaled according to the volume of trade in value-added.

 $Source: Asian\ Development\ Bank\ Multi-Regional\ Input-Output\ Database.$ 

Click here for figure data

Figure 3.4.2: Trade in Value-Added by Industry, 2017 (\$ million)



\$ = United States dollar, ICT = information and communication technology. Source: Asian Development Bank Multi-Regional Input-Output Database.

Figure 3.4.3: Trade in Value-Added, 2010–2017 (\$ million)



\$ = United States dollar. Source: Asian Development Bank Multi-Regional Input-Output Database.

Click here for figure data

Figure 3.4.4: Trends in Production Activities as a Share of Gross Domestic Product, by Type of Value-Added Creation Activities Based on Forward Linkages, 2010–2017 (%)



GVC = global value chain. Source: Asian Development Bank Multi-Regional Input-Output Database.

Figure 3.4.5: Structural Changes from 2010 to 2017 in Different Types of Value-Added Creation Activities Based on Forward Linkages (%)



GVC = global value chain.

Note: Share in 2017 minus share in 2010, in percentage points. Source: Asian Development Bank Multi-Regional Input-Output Database.

Click here for figure data

Figure 3.4.6: Simple Global Value Chain Production Activities as a Share of Total Global Value Chain Production Activities Based on Forward Linkages, 2010–2017 (%)



GVC = global value chain.

Source: Asian Development Bank Multi-Regional Input-Output Database.

Click here for figure data

Figure 3.4.8: Structural Changes from 2010 to 2017 in Different Types of Value-Added