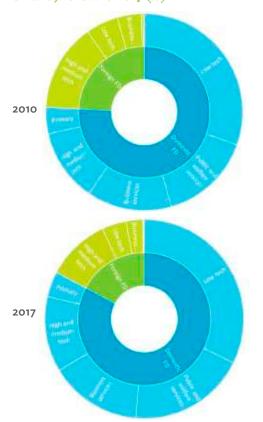

#### Tables, continued

|                                                                                                                         | Production Attributable to Domestic Linkages by Sector, 2010–2017                                                                                                                                                                                                                                                                                                                                                                                                                                                                                                                                                                                                                                                                                                                                                                                                                                                                                                                                                                                                                         | 154                  |
|-------------------------------------------------------------------------------------------------------------------------|-------------------------------------------------------------------------------------------------------------------------------------------------------------------------------------------------------------------------------------------------------------------------------------------------------------------------------------------------------------------------------------------------------------------------------------------------------------------------------------------------------------------------------------------------------------------------------------------------------------------------------------------------------------------------------------------------------------------------------------------------------------------------------------------------------------------------------------------------------------------------------------------------------------------------------------------------------------------------------------------------------------------------------------------------------------------------------------------|----------------------|
| 6.3.2                                                                                                                   | Production Attributable to Linkages with the Rest of the World by Sector, 2010–2017                                                                                                                                                                                                                                                                                                                                                                                                                                                                                                                                                                                                                                                                                                                                                                                                                                                                                                                                                                                                       | 154                  |
| 6.3.3                                                                                                                   | Net Intraregional Multipliers (M1), 2010–2017                                                                                                                                                                                                                                                                                                                                                                                                                                                                                                                                                                                                                                                                                                                                                                                                                                                                                                                                                                                                                                             | 155                  |
| 6.3.4                                                                                                                   | Net Interregional Multipliers (M2), 2010–2017                                                                                                                                                                                                                                                                                                                                                                                                                                                                                                                                                                                                                                                                                                                                                                                                                                                                                                                                                                                                                                             | 156                  |
| 6.3.5                                                                                                                   | Net Feedback Multipliers (M3), 2010–2017                                                                                                                                                                                                                                                                                                                                                                                                                                                                                                                                                                                                                                                                                                                                                                                                                                                                                                                                                                                                                                                  | 157                  |
| 6.3.6                                                                                                                   | Comparison of Exports in Gross and Value-Added Terms, 2010–2017                                                                                                                                                                                                                                                                                                                                                                                                                                                                                                                                                                                                                                                                                                                                                                                                                                                                                                                                                                                                                           | 158                  |
| 6.3.7                                                                                                                   | Comparison of Revealed Comparative Advantage Measures in Gross and Value-Added Terms, 2010–201                                                                                                                                                                                                                                                                                                                                                                                                                                                                                                                                                                                                                                                                                                                                                                                                                                                                                                                                                                                            | 7 158                |
| APP                                                                                                                     | ENDIX TABLES                                                                                                                                                                                                                                                                                                                                                                                                                                                                                                                                                                                                                                                                                                                                                                                                                                                                                                                                                                                                                                                                              |                      |
| A1.1                                                                                                                    | Hong Kong, China Input–Output Table, 2010                                                                                                                                                                                                                                                                                                                                                                                                                                                                                                                                                                                                                                                                                                                                                                                                                                                                                                                                                                                                                                                 |                      |
| A1.2                                                                                                                    | Hong Kong, China Input–Output Table, 2017                                                                                                                                                                                                                                                                                                                                                                                                                                                                                                                                                                                                                                                                                                                                                                                                                                                                                                                                                                                                                                                 | 175                  |
| A2.1                                                                                                                    | Japan Input–Output Table, 2010                                                                                                                                                                                                                                                                                                                                                                                                                                                                                                                                                                                                                                                                                                                                                                                                                                                                                                                                                                                                                                                            | 186                  |
| A2.2                                                                                                                    | Japan Input–Output Table, 2017                                                                                                                                                                                                                                                                                                                                                                                                                                                                                                                                                                                                                                                                                                                                                                                                                                                                                                                                                                                                                                                            | 196                  |
| A3.1                                                                                                                    | Mongolia Input–Output Table, 2010                                                                                                                                                                                                                                                                                                                                                                                                                                                                                                                                                                                                                                                                                                                                                                                                                                                                                                                                                                                                                                                         | 207                  |
| A3.2                                                                                                                    | Mongolia Input–Output Table, 2017                                                                                                                                                                                                                                                                                                                                                                                                                                                                                                                                                                                                                                                                                                                                                                                                                                                                                                                                                                                                                                                         | 217                  |
| A4.1                                                                                                                    | People's Republic of China Input-Output Table, 2010                                                                                                                                                                                                                                                                                                                                                                                                                                                                                                                                                                                                                                                                                                                                                                                                                                                                                                                                                                                                                                       |                      |
| A4.2                                                                                                                    | People's Republic of China Input-Output Table, 2017                                                                                                                                                                                                                                                                                                                                                                                                                                                                                                                                                                                                                                                                                                                                                                                                                                                                                                                                                                                                                                       | 238                  |
| A5.1                                                                                                                    | Republic of Korea Input-Output Table, 2010                                                                                                                                                                                                                                                                                                                                                                                                                                                                                                                                                                                                                                                                                                                                                                                                                                                                                                                                                                                                                                                | 249                  |
| A5.2                                                                                                                    | Republic of Korea Input-Output Table, 2017                                                                                                                                                                                                                                                                                                                                                                                                                                                                                                                                                                                                                                                                                                                                                                                                                                                                                                                                                                                                                                                | 259                  |
| A6.1                                                                                                                    | Taipei,China Input-Output Table, 2010                                                                                                                                                                                                                                                                                                                                                                                                                                                                                                                                                                                                                                                                                                                                                                                                                                                                                                                                                                                                                                                     | 270                  |
| A6.2                                                                                                                    | Taipei,China Input-Output Table, 2017                                                                                                                                                                                                                                                                                                                                                                                                                                                                                                                                                                                                                                                                                                                                                                                                                                                                                                                                                                                                                                                     | 280                  |
| FIGU                                                                                                                    | IDEC                                                                                                                                                                                                                                                                                                                                                                                                                                                                                                                                                                                                                                                                                                                                                                                                                                                                                                                                                                                                                                                                                      |                      |
|                                                                                                                         |                                                                                                                                                                                                                                                                                                                                                                                                                                                                                                                                                                                                                                                                                                                                                                                                                                                                                                                                                                                                                                                                                           |                      |
| 1                                                                                                                       | Decomposition of Value-added by Industry (Forward Linkages)                                                                                                                                                                                                                                                                                                                                                                                                                                                                                                                                                                                                                                                                                                                                                                                                                                                                                                                                                                                                                               |                      |
| 1                                                                                                                       |                                                                                                                                                                                                                                                                                                                                                                                                                                                                                                                                                                                                                                                                                                                                                                                                                                                                                                                                                                                                                                                                                           |                      |
| 2                                                                                                                       | Decomposition of Value-added by Industry (Forward Linkages)  Decomposition of Final Goods Production by Economy/Sector (Backward Linkages)  Kong, China                                                                                                                                                                                                                                                                                                                                                                                                                                                                                                                                                                                                                                                                                                                                                                                                                                                                                                                                   | 16                   |
| 2                                                                                                                       | Decomposition of Value-added by Industry (Forward Linkages)                                                                                                                                                                                                                                                                                                                                                                                                                                                                                                                                                                                                                                                                                                                                                                                                                                                                                                                                                                                                                               | 16                   |
| 2<br>Hong                                                                                                               | Decomposition of Value-added by Industry (Forward Linkages)                                                                                                                                                                                                                                                                                                                                                                                                                                                                                                                                                                                                                                                                                                                                                                                                                                                                                                                                                                                                                               | 16                   |
| 2<br>Hong<br>1.1.1a<br>1.1.1b<br>1.1.2a                                                                                 | Decomposition of Value-added by Industry (Forward Linkages)                                                                                                                                                                                                                                                                                                                                                                                                                                                                                                                                                                                                                                                                                                                                                                                                                                                                                                                                                                                                                               | 16                   |
| 2<br>Hong<br>1.1.1a<br>1.1.1b                                                                                           | Decomposition of Value-added by Industry (Forward Linkages)                                                                                                                                                                                                                                                                                                                                                                                                                                                                                                                                                                                                                                                                                                                                                                                                                                                                                                                                                                                                                               | 16<br>19<br>19<br>19 |
| 2<br>Hong<br>1.1.1a<br>1.1.1b<br>1.1.2a                                                                                 | Decomposition of Value-added by Industry (Forward Linkages)                                                                                                                                                                                                                                                                                                                                                                                                                                                                                                                                                                                                                                                                                                                                                                                                                                                                                                                                                                                                                               | 16<br>19<br>19<br>19 |
| 2<br>Hong<br>1.1.1a<br>1.1.1b<br>1.1.2a<br>1.1.2b                                                                       | Decomposition of Value-added by Industry (Forward Linkages)                                                                                                                                                                                                                                                                                                                                                                                                                                                                                                                                                                                                                                                                                                                                                                                                                                                                                                                                                                                                                               | 161919191919         |
| 2<br>Hong<br>1.1.1a<br>1.1.1b<br>1.1.2a<br>1.1.2b<br>1.1.2c                                                             | Decomposition of Value-added by Industry (Forward Linkages)                                                                                                                                                                                                                                                                                                                                                                                                                                                                                                                                                                                                                                                                                                                                                                                                                                                                                                                                                                                                                               | 161919191920         |
| Hong<br>1.1.1a<br>1.1.1b<br>1.1.2a<br>1.1.2b<br>1.1.2c<br>1.1.3a                                                        | Decomposition of Value-added by Industry (Forward Linkages)                                                                                                                                                                                                                                                                                                                                                                                                                                                                                                                                                                                                                                                                                                                                                                                                                                                                                                                                                                                                                               | 16191919192020       |
| Hong<br>1.1.1a<br>1.1.1b<br>1.1.2a<br>1.1.2b<br>1.1.2c<br>1.1.3a<br>1.1.3b                                              | Decomposition of Value-added by Industry (Forward Linkages)                                                                                                                                                                                                                                                                                                                                                                                                                                                                                                                                                                                                                                                                                                                                                                                                                                                                                                                                                                                                                               | 16191919202020       |
| 2<br>Hong<br>1.1.1a<br>1.1.1b<br>1.1.2a<br>1.1.2b<br>1.1.2c<br>1.1.3a<br>1.1.3b<br>1.1.3c                               | Decomposition of Value-added by Industry (Forward Linkages)                                                                                                                                                                                                                                                                                                                                                                                                                                                                                                                                                                                                                                                                                                                                                                                                                                                                                                                                                                                                                               | 1619191920202020     |
| 2<br>Hong<br>1.1.1a<br>1.1.1b<br>1.1.2a<br>1.1.2b<br>1.1.2c<br>1.1.3a<br>1.1.3b<br>1.1.3c<br>1.1.4a                     | Decomposition of Value-added by Industry (Forward Linkages)  Decomposition of Final Goods Production by Economy/Sector (Backward Linkages)  Kong, China  Gross Domestic Product Scaled to 2010 Levels in Comparison with the Rest of the World, 2010–2017.  Gross Domestic Product Share by 5-Sector Aggregation, 2017.  Gross Domestic Product Trend by Final Consumption Expenditure Components, 2010–2017.  Share of Consumption Expenditure by Final Consumption Expenditure Components, 2010–2017.  Final Consumption Expenditure Total Trend and Shares by 5-Sector Aggregation, 2010–2017.  Gross Total Output Trend and Shares by 5-Sector Aggregation, 2010–2017.  Shares by 5-Sector Aggregation Attributed to Foreign and Domestic Final Demand, 2010 and 2017.  Gross Output by Production Attributed to Foreign and Domestic Demand, 2010–2017.  Intermediate Consumption Shares by 5-Sector Aggregation, 2010–2017.  Intermediate Consumption Ratio to Output by 5-Sector Aggregation, 2010 and 2017.  Shares of Domestic and Imported Intermediate Consumption, 2010–2017. | 1619191920202021     |
| 2<br>Hong<br>1.1.1a<br>1.1.1b<br>1.1.2a<br>1.1.2b<br>1.1.2c<br>1.1.3a<br>1.1.3b<br>1.1.3c<br>1.1.4a<br>1.1.4b           | Decomposition of Value-added by Industry (Forward Linkages)                                                                                                                                                                                                                                                                                                                                                                                                                                                                                                                                                                                                                                                                                                                                                                                                                                                                                                                                                                                                                               | 16191920202121       |
| 2<br>Hong<br>1.1.1a<br>1.1.1b<br>1.1.2a<br>1.1.2b<br>1.1.2c<br>1.1.3a<br>1.1.3b<br>1.1.3c<br>1.1.4a<br>1.1.4b<br>1.1.4c | Decomposition of Value-added by Industry (Forward Linkages)                                                                                                                                                                                                                                                                                                                                                                                                                                                                                                                                                                                                                                                                                                                                                                                                                                                                                                                                                                                                                               | 1619192020202121     |
| 2<br>Hong<br>1.1.1a<br>1.1.1b<br>1.1.2a<br>1.1.2c<br>1.1.3a<br>1.1.3b<br>1.1.3c<br>1.1.4a<br>1.1.4c<br>1.1.4d           | Decomposition of Value-added by Industry (Forward Linkages)                                                                                                                                                                                                                                                                                                                                                                                                                                                                                                                                                                                                                                                                                                                                                                                                                                                                                                                                                                                                                               | 1619192020212121     |