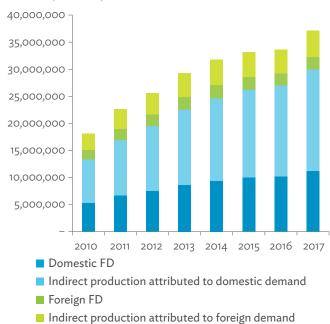

# TABLES, FIGURES, AND BOXES

| TAB   | LES                                                                                   |                |
|-------|---------------------------------------------------------------------------------------|----------------|
| 1     | Example of an Input-Output Table                                                      |                |
| 2     | Sector Aggregation Used in Input-Output Tables                                        |                |
| 3     | Multiregional Input-Output Table                                                      | 1              |
| Hong  | g Kong, China                                                                         |                |
| 1.1.1 | Gross Value Added Multipliers                                                         | 2              |
| 1.1.2 | Import Multipliers                                                                    | 2              |
| 1.1.3 | Output Multipliers                                                                    | 2              |
| 1.2.1 | Input-Output Backward Linkage                                                         | 2              |
| 1.2.2 | Input-Output Forward Linkage                                                          | 29             |
| 1.3.1 | Production Attributable to Domestic Linkages by Sector, 2010–2017                     | 34             |
| 1.3.2 | Production Attributable to Linkages with the Rest of the World by Sector, 2010–2017   | 34             |
| 1.3.3 | Net Intraregional Multipliers (M1), 2010–2017                                         | 3              |
| 1.3.4 | Net Interregional Multipliers (M2), 2010–2017                                         | 36             |
| 1.3.5 | Net Feedback Multipliers (M3), 2010–2017                                              | 3              |
| 1.3.6 | Comparison of Exports in Gross and Value-Added Terms, 2010–2017                       | 38             |
| 1.3.7 | Comparison of Revealed Comparative Advantage Measures in Gross and Value-Added Terms, |                |
|       | 2010-2017                                                                             | 38             |
| Japai | n                                                                                     |                |
| 2.1.1 | Gross Value Added Multipliers                                                         | 4 <sup>.</sup> |
| 2.1.2 | Import Multipliers                                                                    | -              |
| 2.1.3 | Output Multipliers                                                                    | 49             |
| 2.2.1 | Input-Output Backward Linkage                                                         | 5              |
| 2.2.2 | Input-Output Forward Linkage                                                          | _              |
| 2.3.1 | Production Attributable to Domestic Linkages by Sector, 2010–2017                     |                |
| 2.3.2 | Production Attributable to Linkages with the Rest of the World by Sector, 2010–2017   |                |
| 2.3.3 | Net Intraregional Multipliers (M1), 2010–2017                                         | 59             |
| 2.3.4 | Net Interregional Multipliers (M2), 2010–2017                                         | 60             |
| 2.3.5 | Net Feedback Multipliers (M3), 2010–2017                                              | 6              |
| 2.3.6 | Comparison of Exports in Gross and Value-Added Terms, 2010–2017                       | 6              |
| 2.3.7 | Comparison of Revealed Comparative Advantage Measures in Gross and Value-Added Terms, |                |
|       | 2010-2017                                                                             | 62             |
| Mong  | golia                                                                                 |                |
| 3.1.1 | Gross Value Added Multipliers                                                         | 7              |
| 3.1.2 | Import Multipliers                                                                    | 7              |
| 3.1.3 | Output Multipliers                                                                    | 7              |