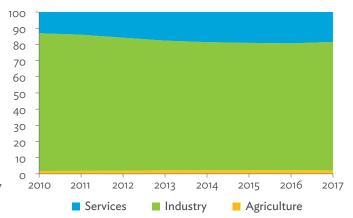

#### Tables, continued

|                                                                                                                         | Production Attributable to Domestic Linkages by Sector, 2010–2017                                                                                                                                                                                                                                                                                                                                                                                                                                                                                                                                                                                                                                                                                                                                                                                                                                                                                                                                                                                                                         | 154                  |
|-------------------------------------------------------------------------------------------------------------------------|-------------------------------------------------------------------------------------------------------------------------------------------------------------------------------------------------------------------------------------------------------------------------------------------------------------------------------------------------------------------------------------------------------------------------------------------------------------------------------------------------------------------------------------------------------------------------------------------------------------------------------------------------------------------------------------------------------------------------------------------------------------------------------------------------------------------------------------------------------------------------------------------------------------------------------------------------------------------------------------------------------------------------------------------------------------------------------------------|----------------------|
| 6.3.2                                                                                                                   | Production Attributable to Linkages with the Rest of the World by Sector, 2010–2017                                                                                                                                                                                                                                                                                                                                                                                                                                                                                                                                                                                                                                                                                                                                                                                                                                                                                                                                                                                                       | 154                  |
| 6.3.3                                                                                                                   | Net Intraregional Multipliers (M1), 2010–2017                                                                                                                                                                                                                                                                                                                                                                                                                                                                                                                                                                                                                                                                                                                                                                                                                                                                                                                                                                                                                                             | 155                  |
| 6.3.4                                                                                                                   | Net Interregional Multipliers (M2), 2010–2017                                                                                                                                                                                                                                                                                                                                                                                                                                                                                                                                                                                                                                                                                                                                                                                                                                                                                                                                                                                                                                             | 156                  |
| 6.3.5                                                                                                                   | Net Feedback Multipliers (M3), 2010–2017                                                                                                                                                                                                                                                                                                                                                                                                                                                                                                                                                                                                                                                                                                                                                                                                                                                                                                                                                                                                                                                  | 157                  |
| 6.3.6                                                                                                                   | Comparison of Exports in Gross and Value-Added Terms, 2010–2017                                                                                                                                                                                                                                                                                                                                                                                                                                                                                                                                                                                                                                                                                                                                                                                                                                                                                                                                                                                                                           | 158                  |
| 6.3.7                                                                                                                   | Comparison of Revealed Comparative Advantage Measures in Gross and Value-Added Terms, 2010–201                                                                                                                                                                                                                                                                                                                                                                                                                                                                                                                                                                                                                                                                                                                                                                                                                                                                                                                                                                                            | 7 158                |
| APP                                                                                                                     | ENDIX TABLES                                                                                                                                                                                                                                                                                                                                                                                                                                                                                                                                                                                                                                                                                                                                                                                                                                                                                                                                                                                                                                                                              |                      |
| A1.1                                                                                                                    | Hong Kong, China Input–Output Table, 2010                                                                                                                                                                                                                                                                                                                                                                                                                                                                                                                                                                                                                                                                                                                                                                                                                                                                                                                                                                                                                                                 |                      |
| A1.2                                                                                                                    | Hong Kong, China Input–Output Table, 2017                                                                                                                                                                                                                                                                                                                                                                                                                                                                                                                                                                                                                                                                                                                                                                                                                                                                                                                                                                                                                                                 | 175                  |
| A2.1                                                                                                                    | Japan Input–Output Table, 2010                                                                                                                                                                                                                                                                                                                                                                                                                                                                                                                                                                                                                                                                                                                                                                                                                                                                                                                                                                                                                                                            | 186                  |
| A2.2                                                                                                                    | Japan Input–Output Table, 2017                                                                                                                                                                                                                                                                                                                                                                                                                                                                                                                                                                                                                                                                                                                                                                                                                                                                                                                                                                                                                                                            | 196                  |
| A3.1                                                                                                                    | Mongolia Input–Output Table, 2010                                                                                                                                                                                                                                                                                                                                                                                                                                                                                                                                                                                                                                                                                                                                                                                                                                                                                                                                                                                                                                                         | 207                  |
| A3.2                                                                                                                    | Mongolia Input–Output Table, 2017                                                                                                                                                                                                                                                                                                                                                                                                                                                                                                                                                                                                                                                                                                                                                                                                                                                                                                                                                                                                                                                         | 217                  |
| A4.1                                                                                                                    | People's Republic of China Input-Output Table, 2010                                                                                                                                                                                                                                                                                                                                                                                                                                                                                                                                                                                                                                                                                                                                                                                                                                                                                                                                                                                                                                       |                      |
| A4.2                                                                                                                    | People's Republic of China Input-Output Table, 2017                                                                                                                                                                                                                                                                                                                                                                                                                                                                                                                                                                                                                                                                                                                                                                                                                                                                                                                                                                                                                                       | 238                  |
| A5.1                                                                                                                    | Republic of Korea Input-Output Table, 2010                                                                                                                                                                                                                                                                                                                                                                                                                                                                                                                                                                                                                                                                                                                                                                                                                                                                                                                                                                                                                                                | 249                  |
| A5.2                                                                                                                    | Republic of Korea Input-Output Table, 2017                                                                                                                                                                                                                                                                                                                                                                                                                                                                                                                                                                                                                                                                                                                                                                                                                                                                                                                                                                                                                                                | 259                  |
| A6.1                                                                                                                    | Taipei,China Input-Output Table, 2010                                                                                                                                                                                                                                                                                                                                                                                                                                                                                                                                                                                                                                                                                                                                                                                                                                                                                                                                                                                                                                                     | 270                  |
| A6.2                                                                                                                    | Taipei,China Input-Output Table, 2017                                                                                                                                                                                                                                                                                                                                                                                                                                                                                                                                                                                                                                                                                                                                                                                                                                                                                                                                                                                                                                                     | 280                  |
| FIGU                                                                                                                    | IDEC                                                                                                                                                                                                                                                                                                                                                                                                                                                                                                                                                                                                                                                                                                                                                                                                                                                                                                                                                                                                                                                                                      |                      |
|                                                                                                                         |                                                                                                                                                                                                                                                                                                                                                                                                                                                                                                                                                                                                                                                                                                                                                                                                                                                                                                                                                                                                                                                                                           |                      |
| 1                                                                                                                       | Decomposition of Value-added by Industry (Forward Linkages)                                                                                                                                                                                                                                                                                                                                                                                                                                                                                                                                                                                                                                                                                                                                                                                                                                                                                                                                                                                                                               |                      |
| 1                                                                                                                       |                                                                                                                                                                                                                                                                                                                                                                                                                                                                                                                                                                                                                                                                                                                                                                                                                                                                                                                                                                                                                                                                                           |                      |
| 2                                                                                                                       | Decomposition of Value-added by Industry (Forward Linkages)  Decomposition of Final Goods Production by Economy/Sector (Backward Linkages)  Kong, China                                                                                                                                                                                                                                                                                                                                                                                                                                                                                                                                                                                                                                                                                                                                                                                                                                                                                                                                   | 16                   |
| 2                                                                                                                       | Decomposition of Value-added by Industry (Forward Linkages)                                                                                                                                                                                                                                                                                                                                                                                                                                                                                                                                                                                                                                                                                                                                                                                                                                                                                                                                                                                                                               | 16                   |
| 2<br>Hong                                                                                                               | Decomposition of Value-added by Industry (Forward Linkages)                                                                                                                                                                                                                                                                                                                                                                                                                                                                                                                                                                                                                                                                                                                                                                                                                                                                                                                                                                                                                               | 16                   |
| 2<br>Hong<br>1.1.1a<br>1.1.1b<br>1.1.2a                                                                                 | Decomposition of Value-added by Industry (Forward Linkages)                                                                                                                                                                                                                                                                                                                                                                                                                                                                                                                                                                                                                                                                                                                                                                                                                                                                                                                                                                                                                               | 16                   |
| 2<br>Hong<br>1.1.1a<br>1.1.1b                                                                                           | Decomposition of Value-added by Industry (Forward Linkages)                                                                                                                                                                                                                                                                                                                                                                                                                                                                                                                                                                                                                                                                                                                                                                                                                                                                                                                                                                                                                               | 16<br>19<br>19<br>19 |
| 2<br>Hong<br>1.1.1a<br>1.1.1b<br>1.1.2a                                                                                 | Decomposition of Value-added by Industry (Forward Linkages)                                                                                                                                                                                                                                                                                                                                                                                                                                                                                                                                                                                                                                                                                                                                                                                                                                                                                                                                                                                                                               | 16<br>19<br>19<br>19 |
| 2<br>Hong<br>1.1.1a<br>1.1.1b<br>1.1.2a<br>1.1.2b                                                                       | Decomposition of Value-added by Industry (Forward Linkages)                                                                                                                                                                                                                                                                                                                                                                                                                                                                                                                                                                                                                                                                                                                                                                                                                                                                                                                                                                                                                               | 161919191919         |
| 2<br>Hong<br>1.1.1a<br>1.1.1b<br>1.1.2a<br>1.1.2b<br>1.1.2c                                                             | Decomposition of Value-added by Industry (Forward Linkages)                                                                                                                                                                                                                                                                                                                                                                                                                                                                                                                                                                                                                                                                                                                                                                                                                                                                                                                                                                                                                               | 161919191920         |
| Hong<br>1.1.1a<br>1.1.1b<br>1.1.2a<br>1.1.2b<br>1.1.2c<br>1.1.3a                                                        | Decomposition of Value-added by Industry (Forward Linkages)                                                                                                                                                                                                                                                                                                                                                                                                                                                                                                                                                                                                                                                                                                                                                                                                                                                                                                                                                                                                                               | 16191919192020       |
| Hong<br>1.1.1a<br>1.1.1b<br>1.1.2a<br>1.1.2b<br>1.1.2c<br>1.1.3a<br>1.1.3b                                              | Decomposition of Value-added by Industry (Forward Linkages)                                                                                                                                                                                                                                                                                                                                                                                                                                                                                                                                                                                                                                                                                                                                                                                                                                                                                                                                                                                                                               | 16191919202020       |
| 2<br>Hong<br>1.1.1a<br>1.1.1b<br>1.1.2a<br>1.1.2b<br>1.1.2c<br>1.1.3a<br>1.1.3b<br>1.1.3c                               | Decomposition of Value-added by Industry (Forward Linkages)                                                                                                                                                                                                                                                                                                                                                                                                                                                                                                                                                                                                                                                                                                                                                                                                                                                                                                                                                                                                                               | 1619191920202020     |
| 2<br>Hong<br>1.1.1a<br>1.1.1b<br>1.1.2a<br>1.1.2b<br>1.1.2c<br>1.1.3a<br>1.1.3b<br>1.1.3c<br>1.1.4a                     | Decomposition of Value-added by Industry (Forward Linkages)  Decomposition of Final Goods Production by Economy/Sector (Backward Linkages)  Kong, China  Gross Domestic Product Scaled to 2010 Levels in Comparison with the Rest of the World, 2010–2017.  Gross Domestic Product Share by 5-Sector Aggregation, 2017.  Gross Domestic Product Trend by Final Consumption Expenditure Components, 2010–2017.  Share of Consumption Expenditure by Final Consumption Expenditure Components, 2010–2017.  Final Consumption Expenditure Total Trend and Shares by 5-Sector Aggregation, 2010–2017.  Gross Total Output Trend and Shares by 5-Sector Aggregation, 2010–2017.  Shares by 5-Sector Aggregation Attributed to Foreign and Domestic Final Demand, 2010 and 2017.  Gross Output by Production Attributed to Foreign and Domestic Demand, 2010–2017.  Intermediate Consumption Shares by 5-Sector Aggregation, 2010–2017.  Intermediate Consumption Ratio to Output by 5-Sector Aggregation, 2010 and 2017.  Shares of Domestic and Imported Intermediate Consumption, 2010–2017. | 1619191920202021     |
| 2<br>Hong<br>1.1.1a<br>1.1.1b<br>1.1.2a<br>1.1.2b<br>1.1.2c<br>1.1.3a<br>1.1.3b<br>1.1.3c<br>1.1.4a<br>1.1.4b           | Decomposition of Value-added by Industry (Forward Linkages)                                                                                                                                                                                                                                                                                                                                                                                                                                                                                                                                                                                                                                                                                                                                                                                                                                                                                                                                                                                                                               | 16191920202121       |
| 2<br>Hong<br>1.1.1a<br>1.1.1b<br>1.1.2a<br>1.1.2b<br>1.1.2c<br>1.1.3a<br>1.1.3b<br>1.1.3c<br>1.1.4a<br>1.1.4b<br>1.1.4c | Decomposition of Value-added by Industry (Forward Linkages)                                                                                                                                                                                                                                                                                                                                                                                                                                                                                                                                                                                                                                                                                                                                                                                                                                                                                                                                                                                                                               | 1619192020202121     |
| 2<br>Hong<br>1.1.1a<br>1.1.1b<br>1.1.2a<br>1.1.2c<br>1.1.3a<br>1.1.3b<br>1.1.3c<br>1.1.4a<br>1.1.4c<br>1.1.4d           | Decomposition of Value-added by Industry (Forward Linkages)                                                                                                                                                                                                                                                                                                                                                                                                                                                                                                                                                                                                                                                                                                                                                                                                                                                                                                                                                                                                                               | 1619192020212121     |