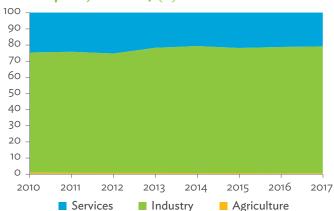

#### Tables, continued

|                                                                                                                         | Production Attributable to Domestic Linkages by Sector, 2010–2017                                                                                                                                                                                                                                                                                                                                                                                                                                                                                                                                                                                                                                                                                                                                                                                                                                                                                                                                                                                                                         | 154                  |
|-------------------------------------------------------------------------------------------------------------------------|-------------------------------------------------------------------------------------------------------------------------------------------------------------------------------------------------------------------------------------------------------------------------------------------------------------------------------------------------------------------------------------------------------------------------------------------------------------------------------------------------------------------------------------------------------------------------------------------------------------------------------------------------------------------------------------------------------------------------------------------------------------------------------------------------------------------------------------------------------------------------------------------------------------------------------------------------------------------------------------------------------------------------------------------------------------------------------------------|----------------------|
| 6.3.2                                                                                                                   | Production Attributable to Linkages with the Rest of the World by Sector, 2010–2017                                                                                                                                                                                                                                                                                                                                                                                                                                                                                                                                                                                                                                                                                                                                                                                                                                                                                                                                                                                                       | 154                  |
| 6.3.3                                                                                                                   | Net Intraregional Multipliers (M1), 2010–2017                                                                                                                                                                                                                                                                                                                                                                                                                                                                                                                                                                                                                                                                                                                                                                                                                                                                                                                                                                                                                                             | 155                  |
| 6.3.4                                                                                                                   | Net Interregional Multipliers (M2), 2010–2017                                                                                                                                                                                                                                                                                                                                                                                                                                                                                                                                                                                                                                                                                                                                                                                                                                                                                                                                                                                                                                             | 156                  |
| 6.3.5                                                                                                                   | Net Feedback Multipliers (M3), 2010–2017                                                                                                                                                                                                                                                                                                                                                                                                                                                                                                                                                                                                                                                                                                                                                                                                                                                                                                                                                                                                                                                  | 157                  |
| 6.3.6                                                                                                                   | Comparison of Exports in Gross and Value-Added Terms, 2010–2017                                                                                                                                                                                                                                                                                                                                                                                                                                                                                                                                                                                                                                                                                                                                                                                                                                                                                                                                                                                                                           | 158                  |
| 6.3.7                                                                                                                   | Comparison of Revealed Comparative Advantage Measures in Gross and Value-Added Terms, 2010–201                                                                                                                                                                                                                                                                                                                                                                                                                                                                                                                                                                                                                                                                                                                                                                                                                                                                                                                                                                                            | 7 158                |
| APP                                                                                                                     | ENDIX TABLES                                                                                                                                                                                                                                                                                                                                                                                                                                                                                                                                                                                                                                                                                                                                                                                                                                                                                                                                                                                                                                                                              |                      |
| A1.1                                                                                                                    | Hong Kong, China Input–Output Table, 2010                                                                                                                                                                                                                                                                                                                                                                                                                                                                                                                                                                                                                                                                                                                                                                                                                                                                                                                                                                                                                                                 |                      |
| A1.2                                                                                                                    | Hong Kong, China Input–Output Table, 2017                                                                                                                                                                                                                                                                                                                                                                                                                                                                                                                                                                                                                                                                                                                                                                                                                                                                                                                                                                                                                                                 | 175                  |
| A2.1                                                                                                                    | Japan Input–Output Table, 2010                                                                                                                                                                                                                                                                                                                                                                                                                                                                                                                                                                                                                                                                                                                                                                                                                                                                                                                                                                                                                                                            | 186                  |
| A2.2                                                                                                                    | Japan Input–Output Table, 2017                                                                                                                                                                                                                                                                                                                                                                                                                                                                                                                                                                                                                                                                                                                                                                                                                                                                                                                                                                                                                                                            | 196                  |
| A3.1                                                                                                                    | Mongolia Input–Output Table, 2010                                                                                                                                                                                                                                                                                                                                                                                                                                                                                                                                                                                                                                                                                                                                                                                                                                                                                                                                                                                                                                                         | 207                  |
| A3.2                                                                                                                    | Mongolia Input–Output Table, 2017                                                                                                                                                                                                                                                                                                                                                                                                                                                                                                                                                                                                                                                                                                                                                                                                                                                                                                                                                                                                                                                         | 217                  |
| A4.1                                                                                                                    | People's Republic of China Input-Output Table, 2010                                                                                                                                                                                                                                                                                                                                                                                                                                                                                                                                                                                                                                                                                                                                                                                                                                                                                                                                                                                                                                       |                      |
| A4.2                                                                                                                    | People's Republic of China Input-Output Table, 2017                                                                                                                                                                                                                                                                                                                                                                                                                                                                                                                                                                                                                                                                                                                                                                                                                                                                                                                                                                                                                                       | 238                  |
| A5.1                                                                                                                    | Republic of Korea Input-Output Table, 2010                                                                                                                                                                                                                                                                                                                                                                                                                                                                                                                                                                                                                                                                                                                                                                                                                                                                                                                                                                                                                                                | 249                  |
| A5.2                                                                                                                    | Republic of Korea Input-Output Table, 2017                                                                                                                                                                                                                                                                                                                                                                                                                                                                                                                                                                                                                                                                                                                                                                                                                                                                                                                                                                                                                                                | 259                  |
| A6.1                                                                                                                    | Taipei,China Input-Output Table, 2010                                                                                                                                                                                                                                                                                                                                                                                                                                                                                                                                                                                                                                                                                                                                                                                                                                                                                                                                                                                                                                                     | 270                  |
| A6.2                                                                                                                    | Taipei,China Input-Output Table, 2017                                                                                                                                                                                                                                                                                                                                                                                                                                                                                                                                                                                                                                                                                                                                                                                                                                                                                                                                                                                                                                                     | 280                  |
| FIGU                                                                                                                    | IDEC                                                                                                                                                                                                                                                                                                                                                                                                                                                                                                                                                                                                                                                                                                                                                                                                                                                                                                                                                                                                                                                                                      |                      |
|                                                                                                                         |                                                                                                                                                                                                                                                                                                                                                                                                                                                                                                                                                                                                                                                                                                                                                                                                                                                                                                                                                                                                                                                                                           |                      |
| 1                                                                                                                       | Decomposition of Value-added by Industry (Forward Linkages)                                                                                                                                                                                                                                                                                                                                                                                                                                                                                                                                                                                                                                                                                                                                                                                                                                                                                                                                                                                                                               |                      |
| 1                                                                                                                       |                                                                                                                                                                                                                                                                                                                                                                                                                                                                                                                                                                                                                                                                                                                                                                                                                                                                                                                                                                                                                                                                                           |                      |
| 2                                                                                                                       | Decomposition of Value-added by Industry (Forward Linkages)  Decomposition of Final Goods Production by Economy/Sector (Backward Linkages)  Kong, China                                                                                                                                                                                                                                                                                                                                                                                                                                                                                                                                                                                                                                                                                                                                                                                                                                                                                                                                   | 16                   |
| 2                                                                                                                       | Decomposition of Value-added by Industry (Forward Linkages)                                                                                                                                                                                                                                                                                                                                                                                                                                                                                                                                                                                                                                                                                                                                                                                                                                                                                                                                                                                                                               | 16                   |
| 2<br>Hong                                                                                                               | Decomposition of Value-added by Industry (Forward Linkages)                                                                                                                                                                                                                                                                                                                                                                                                                                                                                                                                                                                                                                                                                                                                                                                                                                                                                                                                                                                                                               | 16                   |
| 2<br>Hong<br>1.1.1a<br>1.1.1b<br>1.1.2a                                                                                 | Decomposition of Value-added by Industry (Forward Linkages)                                                                                                                                                                                                                                                                                                                                                                                                                                                                                                                                                                                                                                                                                                                                                                                                                                                                                                                                                                                                                               | 16                   |
| 2<br>Hong<br>1.1.1a<br>1.1.1b                                                                                           | Decomposition of Value-added by Industry (Forward Linkages)                                                                                                                                                                                                                                                                                                                                                                                                                                                                                                                                                                                                                                                                                                                                                                                                                                                                                                                                                                                                                               | 16<br>19<br>19<br>19 |
| 2<br>Hong<br>1.1.1a<br>1.1.1b<br>1.1.2a                                                                                 | Decomposition of Value-added by Industry (Forward Linkages)                                                                                                                                                                                                                                                                                                                                                                                                                                                                                                                                                                                                                                                                                                                                                                                                                                                                                                                                                                                                                               | 16<br>19<br>19<br>19 |
| 2<br>Hong<br>1.1.1a<br>1.1.1b<br>1.1.2a<br>1.1.2b                                                                       | Decomposition of Value-added by Industry (Forward Linkages)                                                                                                                                                                                                                                                                                                                                                                                                                                                                                                                                                                                                                                                                                                                                                                                                                                                                                                                                                                                                                               | 161919191919         |
| 2<br>Hong<br>1.1.1a<br>1.1.1b<br>1.1.2a<br>1.1.2b<br>1.1.2c                                                             | Decomposition of Value-added by Industry (Forward Linkages)                                                                                                                                                                                                                                                                                                                                                                                                                                                                                                                                                                                                                                                                                                                                                                                                                                                                                                                                                                                                                               | 161919191920         |
| Hong<br>1.1.1a<br>1.1.1b<br>1.1.2a<br>1.1.2b<br>1.1.2c<br>1.1.3a                                                        | Decomposition of Value-added by Industry (Forward Linkages)                                                                                                                                                                                                                                                                                                                                                                                                                                                                                                                                                                                                                                                                                                                                                                                                                                                                                                                                                                                                                               | 16191919192020       |
| Hong<br>1.1.1a<br>1.1.1b<br>1.1.2a<br>1.1.2b<br>1.1.2c<br>1.1.3a<br>1.1.3b                                              | Decomposition of Value-added by Industry (Forward Linkages)                                                                                                                                                                                                                                                                                                                                                                                                                                                                                                                                                                                                                                                                                                                                                                                                                                                                                                                                                                                                                               | 16191919202020       |
| 2<br>Hong<br>1.1.1a<br>1.1.1b<br>1.1.2a<br>1.1.2b<br>1.1.2c<br>1.1.3a<br>1.1.3b<br>1.1.3c                               | Decomposition of Value-added by Industry (Forward Linkages)                                                                                                                                                                                                                                                                                                                                                                                                                                                                                                                                                                                                                                                                                                                                                                                                                                                                                                                                                                                                                               | 1619191920202020     |
| 2<br>Hong<br>1.1.1a<br>1.1.1b<br>1.1.2a<br>1.1.2b<br>1.1.2c<br>1.1.3a<br>1.1.3b<br>1.1.3c<br>1.1.4a                     | Decomposition of Value-added by Industry (Forward Linkages)  Decomposition of Final Goods Production by Economy/Sector (Backward Linkages)  Kong, China  Gross Domestic Product Scaled to 2010 Levels in Comparison with the Rest of the World, 2010–2017.  Gross Domestic Product Share by 5-Sector Aggregation, 2017.  Gross Domestic Product Trend by Final Consumption Expenditure Components, 2010–2017.  Share of Consumption Expenditure by Final Consumption Expenditure Components, 2010–2017.  Final Consumption Expenditure Total Trend and Shares by 5-Sector Aggregation, 2010–2017.  Gross Total Output Trend and Shares by 5-Sector Aggregation, 2010–2017.  Shares by 5-Sector Aggregation Attributed to Foreign and Domestic Final Demand, 2010 and 2017.  Gross Output by Production Attributed to Foreign and Domestic Demand, 2010–2017.  Intermediate Consumption Shares by 5-Sector Aggregation, 2010–2017.  Intermediate Consumption Ratio to Output by 5-Sector Aggregation, 2010 and 2017.  Shares of Domestic and Imported Intermediate Consumption, 2010–2017. | 1619191920202021     |
| 2<br>Hong<br>1.1.1a<br>1.1.1b<br>1.1.2a<br>1.1.2b<br>1.1.2c<br>1.1.3a<br>1.1.3b<br>1.1.3c<br>1.1.4a<br>1.1.4b           | Decomposition of Value-added by Industry (Forward Linkages)                                                                                                                                                                                                                                                                                                                                                                                                                                                                                                                                                                                                                                                                                                                                                                                                                                                                                                                                                                                                                               | 16191920202121       |
| 2<br>Hong<br>1.1.1a<br>1.1.1b<br>1.1.2a<br>1.1.2b<br>1.1.2c<br>1.1.3a<br>1.1.3b<br>1.1.3c<br>1.1.4a<br>1.1.4b<br>1.1.4c | Decomposition of Value-added by Industry (Forward Linkages)                                                                                                                                                                                                                                                                                                                                                                                                                                                                                                                                                                                                                                                                                                                                                                                                                                                                                                                                                                                                                               | 1619192020202121     |
| 2<br>Hong<br>1.1.1a<br>1.1.1b<br>1.1.2a<br>1.1.2c<br>1.1.3a<br>1.1.3b<br>1.1.3c<br>1.1.4a<br>1.1.4c<br>1.1.4d           | Decomposition of Value-added by Industry (Forward Linkages)                                                                                                                                                                                                                                                                                                                                                                                                                                                                                                                                                                                                                                                                                                                                                                                                                                                                                                                                                                                                                               | 1619192020212121     |