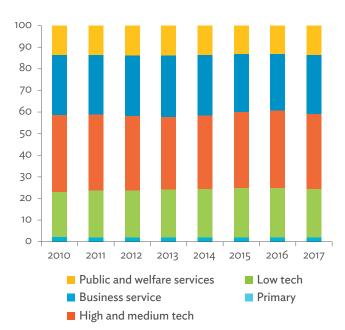

#### Tables, continued

|                                                                                                                         | Production Attributable to Domestic Linkages by Sector, 2010–2017                                                                                                                                                                                                                                                                                                                                                                                                                                                                                                                                                                                                                                                                                                                                                                                                                                                                                                                                                                                                                         | 154                  |
|-------------------------------------------------------------------------------------------------------------------------|-------------------------------------------------------------------------------------------------------------------------------------------------------------------------------------------------------------------------------------------------------------------------------------------------------------------------------------------------------------------------------------------------------------------------------------------------------------------------------------------------------------------------------------------------------------------------------------------------------------------------------------------------------------------------------------------------------------------------------------------------------------------------------------------------------------------------------------------------------------------------------------------------------------------------------------------------------------------------------------------------------------------------------------------------------------------------------------------|----------------------|
| 6.3.2                                                                                                                   | Production Attributable to Linkages with the Rest of the World by Sector, 2010–2017                                                                                                                                                                                                                                                                                                                                                                                                                                                                                                                                                                                                                                                                                                                                                                                                                                                                                                                                                                                                       | 154                  |
| 6.3.3                                                                                                                   | Net Intraregional Multipliers (M1), 2010–2017                                                                                                                                                                                                                                                                                                                                                                                                                                                                                                                                                                                                                                                                                                                                                                                                                                                                                                                                                                                                                                             | 155                  |
| 6.3.4                                                                                                                   | Net Interregional Multipliers (M2), 2010–2017                                                                                                                                                                                                                                                                                                                                                                                                                                                                                                                                                                                                                                                                                                                                                                                                                                                                                                                                                                                                                                             | 156                  |
| 6.3.5                                                                                                                   | Net Feedback Multipliers (M3), 2010–2017                                                                                                                                                                                                                                                                                                                                                                                                                                                                                                                                                                                                                                                                                                                                                                                                                                                                                                                                                                                                                                                  | 157                  |
| 6.3.6                                                                                                                   | Comparison of Exports in Gross and Value-Added Terms, 2010–2017                                                                                                                                                                                                                                                                                                                                                                                                                                                                                                                                                                                                                                                                                                                                                                                                                                                                                                                                                                                                                           | 158                  |
| 6.3.7                                                                                                                   | Comparison of Revealed Comparative Advantage Measures in Gross and Value-Added Terms, 2010–201                                                                                                                                                                                                                                                                                                                                                                                                                                                                                                                                                                                                                                                                                                                                                                                                                                                                                                                                                                                            | 7 158                |
| APP                                                                                                                     | ENDIX TABLES                                                                                                                                                                                                                                                                                                                                                                                                                                                                                                                                                                                                                                                                                                                                                                                                                                                                                                                                                                                                                                                                              |                      |
| A1.1                                                                                                                    | Hong Kong, China Input–Output Table, 2010                                                                                                                                                                                                                                                                                                                                                                                                                                                                                                                                                                                                                                                                                                                                                                                                                                                                                                                                                                                                                                                 |                      |
| A1.2                                                                                                                    | Hong Kong, China Input–Output Table, 2017                                                                                                                                                                                                                                                                                                                                                                                                                                                                                                                                                                                                                                                                                                                                                                                                                                                                                                                                                                                                                                                 | 175                  |
| A2.1                                                                                                                    | Japan Input–Output Table, 2010                                                                                                                                                                                                                                                                                                                                                                                                                                                                                                                                                                                                                                                                                                                                                                                                                                                                                                                                                                                                                                                            | 186                  |
| A2.2                                                                                                                    | Japan Input–Output Table, 2017                                                                                                                                                                                                                                                                                                                                                                                                                                                                                                                                                                                                                                                                                                                                                                                                                                                                                                                                                                                                                                                            | 196                  |
| A3.1                                                                                                                    | Mongolia Input–Output Table, 2010                                                                                                                                                                                                                                                                                                                                                                                                                                                                                                                                                                                                                                                                                                                                                                                                                                                                                                                                                                                                                                                         | 207                  |
| A3.2                                                                                                                    | Mongolia Input–Output Table, 2017                                                                                                                                                                                                                                                                                                                                                                                                                                                                                                                                                                                                                                                                                                                                                                                                                                                                                                                                                                                                                                                         | 217                  |
| A4.1                                                                                                                    | People's Republic of China Input-Output Table, 2010                                                                                                                                                                                                                                                                                                                                                                                                                                                                                                                                                                                                                                                                                                                                                                                                                                                                                                                                                                                                                                       |                      |
| A4.2                                                                                                                    | People's Republic of China Input-Output Table, 2017                                                                                                                                                                                                                                                                                                                                                                                                                                                                                                                                                                                                                                                                                                                                                                                                                                                                                                                                                                                                                                       | 238                  |
| A5.1                                                                                                                    | Republic of Korea Input-Output Table, 2010                                                                                                                                                                                                                                                                                                                                                                                                                                                                                                                                                                                                                                                                                                                                                                                                                                                                                                                                                                                                                                                | 249                  |
| A5.2                                                                                                                    | Republic of Korea Input-Output Table, 2017                                                                                                                                                                                                                                                                                                                                                                                                                                                                                                                                                                                                                                                                                                                                                                                                                                                                                                                                                                                                                                                | 259                  |
| A6.1                                                                                                                    | Taipei,China Input-Output Table, 2010                                                                                                                                                                                                                                                                                                                                                                                                                                                                                                                                                                                                                                                                                                                                                                                                                                                                                                                                                                                                                                                     | 270                  |
| A6.2                                                                                                                    | Taipei,China Input-Output Table, 2017                                                                                                                                                                                                                                                                                                                                                                                                                                                                                                                                                                                                                                                                                                                                                                                                                                                                                                                                                                                                                                                     | 280                  |
| FIGU                                                                                                                    | IDEC                                                                                                                                                                                                                                                                                                                                                                                                                                                                                                                                                                                                                                                                                                                                                                                                                                                                                                                                                                                                                                                                                      |                      |
|                                                                                                                         |                                                                                                                                                                                                                                                                                                                                                                                                                                                                                                                                                                                                                                                                                                                                                                                                                                                                                                                                                                                                                                                                                           |                      |
| 1                                                                                                                       | Decomposition of Value-added by Industry (Forward Linkages)                                                                                                                                                                                                                                                                                                                                                                                                                                                                                                                                                                                                                                                                                                                                                                                                                                                                                                                                                                                                                               |                      |
| 1                                                                                                                       |                                                                                                                                                                                                                                                                                                                                                                                                                                                                                                                                                                                                                                                                                                                                                                                                                                                                                                                                                                                                                                                                                           |                      |
| 2                                                                                                                       | Decomposition of Value-added by Industry (Forward Linkages)  Decomposition of Final Goods Production by Economy/Sector (Backward Linkages)  Kong, China                                                                                                                                                                                                                                                                                                                                                                                                                                                                                                                                                                                                                                                                                                                                                                                                                                                                                                                                   | 16                   |
| 2                                                                                                                       | Decomposition of Value-added by Industry (Forward Linkages)                                                                                                                                                                                                                                                                                                                                                                                                                                                                                                                                                                                                                                                                                                                                                                                                                                                                                                                                                                                                                               | 16                   |
| 2<br>Hong                                                                                                               | Decomposition of Value-added by Industry (Forward Linkages)                                                                                                                                                                                                                                                                                                                                                                                                                                                                                                                                                                                                                                                                                                                                                                                                                                                                                                                                                                                                                               | 16                   |
| 2<br>Hong<br>1.1.1a<br>1.1.1b<br>1.1.2a                                                                                 | Decomposition of Value-added by Industry (Forward Linkages)                                                                                                                                                                                                                                                                                                                                                                                                                                                                                                                                                                                                                                                                                                                                                                                                                                                                                                                                                                                                                               | 16                   |
| 2<br>Hong<br>1.1.1a<br>1.1.1b                                                                                           | Decomposition of Value-added by Industry (Forward Linkages)                                                                                                                                                                                                                                                                                                                                                                                                                                                                                                                                                                                                                                                                                                                                                                                                                                                                                                                                                                                                                               | 16<br>19<br>19<br>19 |
| 2<br>Hong<br>1.1.1a<br>1.1.1b<br>1.1.2a                                                                                 | Decomposition of Value-added by Industry (Forward Linkages)                                                                                                                                                                                                                                                                                                                                                                                                                                                                                                                                                                                                                                                                                                                                                                                                                                                                                                                                                                                                                               | 16<br>19<br>19<br>19 |
| 2<br>Hong<br>1.1.1a<br>1.1.1b<br>1.1.2a<br>1.1.2b                                                                       | Decomposition of Value-added by Industry (Forward Linkages)                                                                                                                                                                                                                                                                                                                                                                                                                                                                                                                                                                                                                                                                                                                                                                                                                                                                                                                                                                                                                               | 161919191919         |
| 2<br>Hong<br>1.1.1a<br>1.1.1b<br>1.1.2a<br>1.1.2b<br>1.1.2c                                                             | Decomposition of Value-added by Industry (Forward Linkages)                                                                                                                                                                                                                                                                                                                                                                                                                                                                                                                                                                                                                                                                                                                                                                                                                                                                                                                                                                                                                               | 161919191920         |
| Hong<br>1.1.1a<br>1.1.1b<br>1.1.2a<br>1.1.2b<br>1.1.2c<br>1.1.3a                                                        | Decomposition of Value-added by Industry (Forward Linkages)                                                                                                                                                                                                                                                                                                                                                                                                                                                                                                                                                                                                                                                                                                                                                                                                                                                                                                                                                                                                                               | 16191919192020       |
| Hong<br>1.1.1a<br>1.1.1b<br>1.1.2a<br>1.1.2b<br>1.1.2c<br>1.1.3a<br>1.1.3b                                              | Decomposition of Value-added by Industry (Forward Linkages)                                                                                                                                                                                                                                                                                                                                                                                                                                                                                                                                                                                                                                                                                                                                                                                                                                                                                                                                                                                                                               | 16191919202020       |
| 2<br>Hong<br>1.1.1a<br>1.1.1b<br>1.1.2a<br>1.1.2b<br>1.1.2c<br>1.1.3a<br>1.1.3b<br>1.1.3c                               | Decomposition of Value-added by Industry (Forward Linkages)                                                                                                                                                                                                                                                                                                                                                                                                                                                                                                                                                                                                                                                                                                                                                                                                                                                                                                                                                                                                                               | 1619191920202020     |
| 2<br>Hong<br>1.1.1a<br>1.1.1b<br>1.1.2a<br>1.1.2b<br>1.1.2c<br>1.1.3a<br>1.1.3b<br>1.1.3c<br>1.1.4a                     | Decomposition of Value-added by Industry (Forward Linkages)  Decomposition of Final Goods Production by Economy/Sector (Backward Linkages)  Kong, China  Gross Domestic Product Scaled to 2010 Levels in Comparison with the Rest of the World, 2010–2017.  Gross Domestic Product Share by 5-Sector Aggregation, 2017.  Gross Domestic Product Trend by Final Consumption Expenditure Components, 2010–2017.  Share of Consumption Expenditure by Final Consumption Expenditure Components, 2010–2017.  Final Consumption Expenditure Total Trend and Shares by 5-Sector Aggregation, 2010–2017.  Gross Total Output Trend and Shares by 5-Sector Aggregation, 2010–2017.  Shares by 5-Sector Aggregation Attributed to Foreign and Domestic Final Demand, 2010 and 2017.  Gross Output by Production Attributed to Foreign and Domestic Demand, 2010–2017.  Intermediate Consumption Shares by 5-Sector Aggregation, 2010–2017.  Intermediate Consumption Ratio to Output by 5-Sector Aggregation, 2010 and 2017.  Shares of Domestic and Imported Intermediate Consumption, 2010–2017. | 1619191920202021     |
| 2<br>Hong<br>1.1.1a<br>1.1.1b<br>1.1.2a<br>1.1.2b<br>1.1.2c<br>1.1.3a<br>1.1.3b<br>1.1.3c<br>1.1.4a<br>1.1.4b           | Decomposition of Value-added by Industry (Forward Linkages)                                                                                                                                                                                                                                                                                                                                                                                                                                                                                                                                                                                                                                                                                                                                                                                                                                                                                                                                                                                                                               | 16191920202121       |
| 2<br>Hong<br>1.1.1a<br>1.1.1b<br>1.1.2a<br>1.1.2b<br>1.1.2c<br>1.1.3a<br>1.1.3b<br>1.1.3c<br>1.1.4a<br>1.1.4b<br>1.1.4c | Decomposition of Value-added by Industry (Forward Linkages)                                                                                                                                                                                                                                                                                                                                                                                                                                                                                                                                                                                                                                                                                                                                                                                                                                                                                                                                                                                                                               | 1619192020202121     |
| 2<br>Hong<br>1.1.1a<br>1.1.1b<br>1.1.2a<br>1.1.2c<br>1.1.3a<br>1.1.3b<br>1.1.3c<br>1.1.4a<br>1.1.4c<br>1.1.4d           | Decomposition of Value-added by Industry (Forward Linkages)                                                                                                                                                                                                                                                                                                                                                                                                                                                                                                                                                                                                                                                                                                                                                                                                                                                                                                                                                                                                                               | 1619192020212121     |