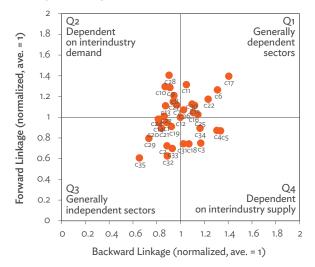

1.319 | 1.247 | 1.290 | 1.290 | 1.267 |
| Health and social work                                        | 1.428 | 1.422 | 1.310 | 1.286 | 1.264 | 1.262 | 1.276 | 1.242 |
| Other community, social, and personal services                | 1.513 | 1.768 | 1.390 | 1.472 | 1.539 | 1.556 | 1.542 | 1.495 |
| Private households with employed persons                      | 1.000 | 1.000 | 1.000 | 1.000 | 1.000 | 1.002 | 1.002 | 1.002 |

3.2

# DOMESTIC INTERINDUSTRY LINKAGES

### Mongolia

Figure 3.2.1a: Patterns of Interindustry Transactions
Based on the Domestic Consumption Matrix, 2010



ICT = information and communication technology.

Source: Asian Development Bank Multi-Regional Input-Output Database.

Click here for figure data

Figure 3.2.2a: Backward and Forward Linkages by Industry, 2011



Note: Mapping of sectors based on normalized backward and forward linkages. Source: Asian Development Bank Multi-Regional Input-Output Database.

Click here for figure data

Figure 3.2.1b: Patterns of Interindustry Transactions
Based on the Domestic Consumption Matrix, 2017



ICT = information and communication technology.

Source: Asian Development Bank Multi-Regional Input-Output Database.

Click here for figure data

Figure 3.2.2b: Backward and Forward Linkages by Industry, 2017



Note: Mapping of sectors based on normalized backward and forward linkages. Source: Asian Development Bank Multi-Regional Input-Output Database.

#### Box 3: Hypothetical Extraction of Mining and Quarrying Industry in Mongolia

Figure 3.2.3a: Potential Decline in Gross Value Added, 2010-2017 (%)



Source: