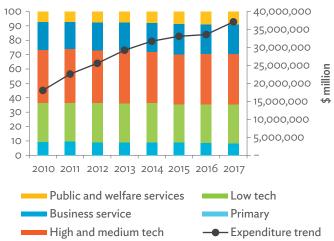

# TABLES, FIGURES, AND BOXES

| TAB   | LES                                                                                   |                |
|-------|---------------------------------------------------------------------------------------|----------------|
| 1     | Example of an Input-Output Table                                                      |                |
| 2     | Sector Aggregation Used in Input-Output Tables                                        |                |
| 3     | Multiregional Input-Output Table                                                      | 1              |
| Hong  | g Kong, China                                                                         |                |
| 1.1.1 | Gross Value Added Multipliers                                                         | 2              |
| 1.1.2 | Import Multipliers                                                                    | 2              |
| 1.1.3 | Output Multipliers                                                                    | 2              |
| 1.2.1 | Input-Output Backward Linkage                                                         | 2              |
| 1.2.2 | Input-Output Forward Linkage                                                          | 29             |
| 1.3.1 | Production Attributable to Domestic Linkages by Sector, 2010–2017                     | 34             |
| 1.3.2 | Production Attributable to Linkages with the Rest of the World by Sector, 2010–2017   | 34             |
| 1.3.3 | Net Intraregional Multipliers (M1), 2010–2017                                         | 3              |
| 1.3.4 | Net Interregional Multipliers (M2), 2010–2017                                         | 36             |
| 1.3.5 | Net Feedback Multipliers (M3), 2010–2017                                              | 3              |
| 1.3.6 | Comparison of Exports in Gross and Value-Added Terms, 2010–2017                       | 38             |
| 1.3.7 | Comparison of Revealed Comparative Advantage Measures in Gross and Value-Added Terms, |                |
|       | 2010-2017                                                                             | 38             |
| Japai | n                                                                                     |                |
| 2.1.1 | Gross Value Added Multipliers                                                         | 4 <sup>.</sup> |
| 2.1.2 | Import Multipliers                                                                    | -              |
| 2.1.3 | Output Multipliers                                                                    | 49             |
| 2.2.1 | Input-Output Backward Linkage                                                         | 5              |
| 2.2.2 | Input-Output Forward Linkage                                                          | _              |
| 2.3.1 | Production Attributable to Domestic Linkages by Sector, 2010–2017                     |                |
| 2.3.2 | Production Attributable to Linkages with the Rest of the World by Sector, 2010–2017   |                |
| 2.3.3 | Net Intraregional Multipliers (M1), 2010–2017                                         | 59             |
| 2.3.4 | Net Interregional Multipliers (M2), 2010–2017                                         | 60             |
| 2.3.5 | Net Feedback Multipliers (M3), 2010–2017                                              | 6              |
| 2.3.6 | Comparison of Exports in Gross and Value-Added Terms, 2010–2017                       | 6              |
| 2.3.7 | Comparison of Revealed Comparative Advantage Measures in Gross and Value-Added Terms, |                |
|       | 2010-2017                                                                             | 62             |
| Mong  | golia                                                                                 |                |
| 3.1.1 | Gross Value Added Multipliers                                                         | 7              |
| 3.1.2 | Import Multipliers                                                                    | 7              |
| 3.1.3 | Output Multipliers                                                                    | 7              |