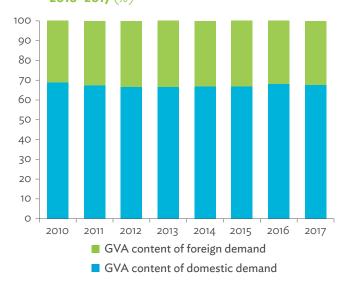

#### Tables, continued

|                                                                                                                         | Production Attributable to Domestic Linkages by Sector, 2010–2017                                                                                                                                                                                                                                                                                                                                                                                                                                                                                                                                                                                                                                                                                                                                                                                                                                                                                                                                                                                                                         | 154                  |
|-------------------------------------------------------------------------------------------------------------------------|-------------------------------------------------------------------------------------------------------------------------------------------------------------------------------------------------------------------------------------------------------------------------------------------------------------------------------------------------------------------------------------------------------------------------------------------------------------------------------------------------------------------------------------------------------------------------------------------------------------------------------------------------------------------------------------------------------------------------------------------------------------------------------------------------------------------------------------------------------------------------------------------------------------------------------------------------------------------------------------------------------------------------------------------------------------------------------------------|----------------------|
| 6.3.2                                                                                                                   | Production Attributable to Linkages with the Rest of the World by Sector, 2010–2017                                                                                                                                                                                                                                                                                                                                                                                                                                                                                                                                                                                                                                                                                                                                                                                                                                                                                                                                                                                                       | 154                  |
| 6.3.3                                                                                                                   | Net Intraregional Multipliers (M1), 2010–2017                                                                                                                                                                                                                                                                                                                                                                                                                                                                                                                                                                                                                                                                                                                                                                                                                                                                                                                                                                                                                                             | 155                  |
| 6.3.4                                                                                                                   | Net Interregional Multipliers (M2), 2010–2017                                                                                                                                                                                                                                                                                                                                                                                                                                                                                                                                                                                                                                                                                                                                                                                                                                                                                                                                                                                                                                             | 156                  |
| 6.3.5                                                                                                                   | Net Feedback Multipliers (M3), 2010–2017                                                                                                                                                                                                                                                                                                                                                                                                                                                                                                                                                                                                                                                                                                                                                                                                                                                                                                                                                                                                                                                  | 157                  |
| 6.3.6                                                                                                                   | Comparison of Exports in Gross and Value-Added Terms, 2010–2017                                                                                                                                                                                                                                                                                                                                                                                                                                                                                                                                                                                                                                                                                                                                                                                                                                                                                                                                                                                                                           | 158                  |
| 6.3.7                                                                                                                   | Comparison of Revealed Comparative Advantage Measures in Gross and Value-Added Terms, 2010–201                                                                                                                                                                                                                                                                                                                                                                                                                                                                                                                                                                                                                                                                                                                                                                                                                                                                                                                                                                                            | 7 158                |
| APP                                                                                                                     | ENDIX TABLES                                                                                                                                                                                                                                                                                                                                                                                                                                                                                                                                                                                                                                                                                                                                                                                                                                                                                                                                                                                                                                                                              |                      |
| A1.1                                                                                                                    | Hong Kong, China Input–Output Table, 2010                                                                                                                                                                                                                                                                                                                                                                                                                                                                                                                                                                                                                                                                                                                                                                                                                                                                                                                                                                                                                                                 |                      |
| A1.2                                                                                                                    | Hong Kong, China Input–Output Table, 2017                                                                                                                                                                                                                                                                                                                                                                                                                                                                                                                                                                                                                                                                                                                                                                                                                                                                                                                                                                                                                                                 | 175                  |
| A2.1                                                                                                                    | Japan Input–Output Table, 2010                                                                                                                                                                                                                                                                                                                                                                                                                                                                                                                                                                                                                                                                                                                                                                                                                                                                                                                                                                                                                                                            | 186                  |
| A2.2                                                                                                                    | Japan Input–Output Table, 2017                                                                                                                                                                                                                                                                                                                                                                                                                                                                                                                                                                                                                                                                                                                                                                                                                                                                                                                                                                                                                                                            | 196                  |
| A3.1                                                                                                                    | Mongolia Input–Output Table, 2010                                                                                                                                                                                                                                                                                                                                                                                                                                                                                                                                                                                                                                                                                                                                                                                                                                                                                                                                                                                                                                                         | 207                  |
| A3.2                                                                                                                    | Mongolia Input–Output Table, 2017                                                                                                                                                                                                                                                                                                                                                                                                                                                                                                                                                                                                                                                                                                                                                                                                                                                                                                                                                                                                                                                         | 217                  |
| A4.1                                                                                                                    | People's Republic of China Input-Output Table, 2010                                                                                                                                                                                                                                                                                                                                                                                                                                                                                                                                                                                                                                                                                                                                                                                                                                                                                                                                                                                                                                       |                      |
| A4.2                                                                                                                    | People's Republic of China Input-Output Table, 2017                                                                                                                                                                                                                                                                                                                                                                                                                                                                                                                                                                                                                                                                                                                                                                                                                                                                                                                                                                                                                                       | 238                  |
| A5.1                                                                                                                    | Republic of Korea Input-Output Table, 2010                                                                                                                                                                                                                                                                                                                                                                                                                                                                                                                                                                                                                                                                                                                                                                                                                                                                                                                                                                                                                                                | 249                  |
| A5.2                                                                                                                    | Republic of Korea Input-Output Table, 2017                                                                                                                                                                                                                                                                                                                                                                                                                                                                                                                                                                                                                                                                                                                                                                                                                                                                                                                                                                                                                                                | 259                  |
| A6.1                                                                                                                    | Taipei,China Input-Output Table, 2010                                                                                                                                                                                                                                                                                                                                                                                                                                                                                                                                                                                                                                                                                                                                                                                                                                                                                                                                                                                                                                                     | 270                  |
| A6.2                                                                                                                    | Taipei,China Input-Output Table, 2017                                                                                                                                                                                                                                                                                                                                                                                                                                                                                                                                                                                                                                                                                                                                                                                                                                                                                                                                                                                                                                                     | 280                  |
| FIGU                                                                                                                    | IDEC                                                                                                                                                                                                                                                                                                                                                                                                                                                                                                                                                                                                                                                                                                                                                                                                                                                                                                                                                                                                                                                                                      |                      |
|                                                                                                                         |                                                                                                                                                                                                                                                                                                                                                                                                                                                                                                                                                                                                                                                                                                                                                                                                                                                                                                                                                                                                                                                                                           |                      |
| 1                                                                                                                       | Decomposition of Value-added by Industry (Forward Linkages)                                                                                                                                                                                                                                                                                                                                                                                                                                                                                                                                                                                                                                                                                                                                                                                                                                                                                                                                                                                                                               |                      |
| 1                                                                                                                       |                                                                                                                                                                                                                                                                                                                                                                                                                                                                                                                                                                                                                                                                                                                                                                                                                                                                                                                                                                                                                                                                                           |                      |
| 2                                                                                                                       | Decomposition of Value-added by Industry (Forward Linkages)  Decomposition of Final Goods Production by Economy/Sector (Backward Linkages)  Kong, China                                                                                                                                                                                                                                                                                                                                                                                                                                                                                                                                                                                                                                                                                                                                                                                                                                                                                                                                   | 16                   |
| 2                                                                                                                       | Decomposition of Value-added by Industry (Forward Linkages)                                                                                                                                                                                                                                                                                                                                                                                                                                                                                                                                                                                                                                                                                                                                                                                                                                                                                                                                                                                                                               | 16                   |
| 2<br>Hong                                                                                                               | Decomposition of Value-added by Industry (Forward Linkages)                                                                                                                                                                                                                                                                                                                                                                                                                                                                                                                                                                                                                                                                                                                                                                                                                                                                                                                                                                                                                               | 16                   |
| 2<br>Hong<br>1.1.1a<br>1.1.1b<br>1.1.2a                                                                                 | Decomposition of Value-added by Industry (Forward Linkages)                                                                                                                                                                                                                                                                                                                                                                                                                                                                                                                                                                                                                                                                                                                                                                                                                                                                                                                                                                                                                               | 16                   |
| 2<br>Hong<br>1.1.1a<br>1.1.1b                                                                                           | Decomposition of Value-added by Industry (Forward Linkages)                                                                                                                                                                                                                                                                                                                                                                                                                                                                                                                                                                                                                                                                                                                                                                                                                                                                                                                                                                                                                               | 16<br>19<br>19<br>19 |
| 2<br>Hong<br>1.1.1a<br>1.1.1b<br>1.1.2a                                                                                 | Decomposition of Value-added by Industry (Forward Linkages)                                                                                                                                                                                                                                                                                                                                                                                                                                                                                                                                                                                                                                                                                                                                                                                                                                                                                                                                                                                                                               | 16<br>19<br>19<br>19 |
| 2<br>Hong<br>1.1.1a<br>1.1.1b<br>1.1.2a<br>1.1.2b                                                                       | Decomposition of Value-added by Industry (Forward Linkages)                                                                                                                                                                                                                                                                                                                                                                                                                                                                                                                                                                                                                                                                                                                                                                                                                                                                                                                                                                                                                               | 161919191919         |
| 2<br>Hong<br>1.1.1a<br>1.1.1b<br>1.1.2a<br>1.1.2b<br>1.1.2c                                                             | Decomposition of Value-added by Industry (Forward Linkages)                                                                                                                                                                                                                                                                                                                                                                                                                                                                                                                                                                                                                                                                                                                                                                                                                                                                                                                                                                                                                               | 161919191920         |
| Hong<br>1.1.1a<br>1.1.1b<br>1.1.2a<br>1.1.2b<br>1.1.2c<br>1.1.3a                                                        | Decomposition of Value-added by Industry (Forward Linkages)                                                                                                                                                                                                                                                                                                                                                                                                                                                                                                                                                                                                                                                                                                                                                                                                                                                                                                                                                                                                                               | 16191919192020       |
| Hong<br>1.1.1a<br>1.1.1b<br>1.1.2a<br>1.1.2b<br>1.1.2c<br>1.1.3a<br>1.1.3b                                              | Decomposition of Value-added by Industry (Forward Linkages)                                                                                                                                                                                                                                                                                                                                                                                                                                                                                                                                                                                                                                                                                                                                                                                                                                                                                                                                                                                                                               | 16191919202020       |
| 2<br>Hong<br>1.1.1a<br>1.1.1b<br>1.1.2a<br>1.1.2b<br>1.1.2c<br>1.1.3a<br>1.1.3b<br>1.1.3c                               | Decomposition of Value-added by Industry (Forward Linkages)                                                                                                                                                                                                                                                                                                                                                                                                                                                                                                                                                                                                                                                                                                                                                                                                                                                                                                                                                                                                                               | 1619191920202020     |
| 2<br>Hong<br>1.1.1a<br>1.1.1b<br>1.1.2a<br>1.1.2b<br>1.1.2c<br>1.1.3a<br>1.1.3b<br>1.1.3c<br>1.1.4a                     | Decomposition of Value-added by Industry (Forward Linkages)  Decomposition of Final Goods Production by Economy/Sector (Backward Linkages)  Kong, China  Gross Domestic Product Scaled to 2010 Levels in Comparison with the Rest of the World, 2010–2017.  Gross Domestic Product Share by 5-Sector Aggregation, 2017.  Gross Domestic Product Trend by Final Consumption Expenditure Components, 2010–2017.  Share of Consumption Expenditure by Final Consumption Expenditure Components, 2010–2017.  Final Consumption Expenditure Total Trend and Shares by 5-Sector Aggregation, 2010–2017.  Gross Total Output Trend and Shares by 5-Sector Aggregation, 2010–2017.  Shares by 5-Sector Aggregation Attributed to Foreign and Domestic Final Demand, 2010 and 2017.  Gross Output by Production Attributed to Foreign and Domestic Demand, 2010–2017.  Intermediate Consumption Shares by 5-Sector Aggregation, 2010–2017.  Intermediate Consumption Ratio to Output by 5-Sector Aggregation, 2010 and 2017.  Shares of Domestic and Imported Intermediate Consumption, 2010–2017. | 1619191920202021     |
| 2<br>Hong<br>1.1.1a<br>1.1.1b<br>1.1.2a<br>1.1.2b<br>1.1.2c<br>1.1.3a<br>1.1.3b<br>1.1.3c<br>1.1.4a<br>1.1.4b           | Decomposition of Value-added by Industry (Forward Linkages)                                                                                                                                                                                                                                                                                                                                                                                                                                                                                                                                                                                                                                                                                                                                                                                                                                                                                                                                                                                                                               | 16191920202121       |
| 2<br>Hong<br>1.1.1a<br>1.1.1b<br>1.1.2a<br>1.1.2b<br>1.1.2c<br>1.1.3a<br>1.1.3b<br>1.1.3c<br>1.1.4a<br>1.1.4b<br>1.1.4c | Decomposition of Value-added by Industry (Forward Linkages)                                                                                                                                                                                                                                                                                                                                                                                                                                                                                                                                                                                                                                                                                                                                                                                                                                                                                                                                                                                                                               | 1619192020202121     |
| 2<br>Hong<br>1.1.1a<br>1.1.1b<br>1.1.2a<br>1.1.2c<br>1.1.3a<br>1.1.3b<br>1.1.3c<br>1.1.4a<br>1.1.4c<br>1.1.4d           | Decomposition of Value-added by Industry (Forward Linkages)                                                                                                                                                                                                                                                                                                                                                                                                                                                                                                                                                                                                                                                                                                                                                                                                                                                                                                                                                                                                                               | 1619192020212121     |