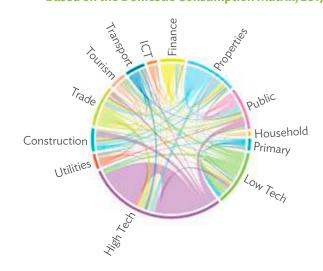

7 |
| Health and social work                                        | 1.685 | 1.709 | 1.714 | 1.709 | 1.692 | 1.656 | 1.685 | 1.659 |
| Other community, social, and personal services                | 1.616 | 1.625 | 1.611 | 1.593 | 1.581 | 1.535 | 1.552 | 1.538 |
| Private households with employed persons                      | 2.482 | 2.450 | 2.460 | 2.461 | 2.442 | 2.393 | 2.418 | 2.393 |

2.2

# DOMESTIC INTERINDUSTRY LINKAGES

#### Japan

Figure 2.2.1a: Patterns of Interindustry Transactions
Based on the Domestic Consumption Matrix, 2010



ICT = information and communication technology.

Source: Asian Development Bank Multi-Regional Input-Output Database.

Click here for figure data

Figure 2.2.1b: Patterns of Interindustry Transactions
Based on the Domestic Consumption Matrix, 2017



ICT = information and communication technology.

Source: Asian Development Bank Multi-Regional Input-Output Database.

Click here for figure data

Figure 2.2.2a: Backward and Forward Linkages by Industry, 2010



Note: Mapping of sectors based on normalized backward and forward linkages. Source: Asian Development Bank Multi-Regional Input-Output Database.

Figure 2.2.2b: Backward and Forward Linkages by Industry, 2017



Note: Mapping of sectors based on normalized backward and forward linkages. Source: Asian Development Bank Multi-Regional Input-Output Database.

#### Box 2: Hypothetical Extraction of Transport Equipment Industry in Japan

After extraction

Figure 2.2.3a: Potential Decline in Gross Value Added, 2010-2017 (%)



Source: Asian Development Bank Multi-Regional Input-Output