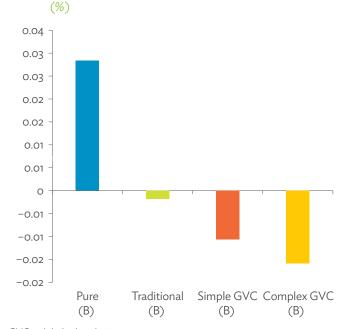

ment Bank Multi-Regional Input-Output Database.

Figure 6.4.5: Structural Changes from 2010 to 2017 in Different Types of Value-Added Creation Activities Based on Forward Linkages (%)



GVC = global value chain.

Note: Share in 2017 minus share in 2010, in percentage points. Source: Asian Development Bank Multi-Regional Input-Output Database.

Click here for figure data

Figure 6.4.6: Simple Global Value Chain Production Activities as a Share of Total Global Value Chain Production Activities Based on Forward Linkages, 2010–2017 (%)



GVC = global value chain.

Source: Asian Development Bank Multi-Regional Input-Output Database.

Click here for figure data

Figure 6.4.8: Structural Changes from 2010 to 2017 in Different Types of Value-Added Creation Activities Based on Backward Linkages



GVC = global value chain.

Note: Share in 2017 minus share in 2010, in percentage points. Source: Asian Development Bank Multi-Regional Input-Output Database.

Click here for figure data

Figure 6.4.7: Production Activities as a Share of Gross Domestic Product, by Type of Value-Added Creation Activities Based on Backward Linkages, 2010-2017 (%)



GVC = global value chain.

Source: Asian Development Bank Multi-Regional Input-Output Database.

Click here for figure data

Figure 6.4.9: Simple Global Value Chain Production Activities as a Share of Total Global Value Chain Production Activities Based on Backward Linkages (%)



GVC = global value chain.

Source: Asian Development Bank Multi-Regional Input-Output Database.

Click here for figure data

Figure 6.4.10: Global Value Chain Partici