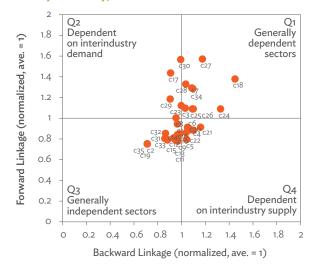

# TABLES, FIGURES, AND BOXES

| TAB   | LES                                                                                   |                |
|-------|---------------------------------------------------------------------------------------|----------------|
| 1     | Example of an Input-Output Table                                                      |                |
| 2     | Sector Aggregation Used in Input-Output Tables                                        |                |
| 3     | Multiregional Input-Output Table                                                      | 1              |
| Hong  | g Kong, China                                                                         |                |
| 1.1.1 | Gross Value Added Multipliers                                                         | 2              |
| 1.1.2 | Import Multipliers                                                                    | 2              |
| 1.1.3 | Output Multipliers                                                                    | 2              |
| 1.2.1 | Input-Output Backward Linkage                                                         | 2              |
| 1.2.2 | Input-Output Forward Linkage                                                          | 29             |
| 1.3.1 | Production Attributable to Domestic Linkages by Sector, 2010–2017                     | 34             |
| 1.3.2 | Production Attributable to Linkages with the Rest of the World by Sector, 2010–2017   | 34             |
| 1.3.3 | Net Intraregional Multipliers (M1), 2010–2017                                         | 3              |
| 1.3.4 | Net Interregional Multipliers (M2), 2010–2017                                         | 36             |
| 1.3.5 | Net Feedback Multipliers (M3), 2010–2017                                              | 3              |
| 1.3.6 | Comparison of Exports in Gross and Value-Added Terms, 2010–2017                       | 38             |
| 1.3.7 | Comparison of Revealed Comparative Advantage Measures in Gross and Value-Added Terms, |                |
|       | 2010-2017                                                                             | 38             |
| Japai | n                                                                                     |                |
| 2.1.1 | Gross Value Added Multipliers                                                         | 4 <sup>.</sup> |
| 2.1.2 | Import Multipliers                                                                    | -              |
| 2.1.3 | Output Multipliers                                                                    | 49             |
| 2.2.1 | Input-Output Backward Linkage                                                         | 5              |
| 2.2.2 | Input-Output Forward Linkage                                                          | _              |
| 2.3.1 | Production Attributable to Domestic Linkages by Sector, 2010–2017                     |                |
| 2.3.2 | Production Attributable to Linkages with the Rest of the World by Sector, 2010–2017   |                |
| 2.3.3 | Net Intraregional Multipliers (M1), 2010–2017                                         | 59             |
| 2.3.4 | Net Interregional Multipliers (M2), 2010–2017                                         | 60             |
| 2.3.5 | Net Feedback Multipliers (M3), 2010–2017                                              | 6              |
| 2.3.6 | Comparison of Exports in Gross and Value-Added Terms, 2010–2017                       | 6              |
| 2.3.7 | Comparison of Revealed Comparative Advantage Measures in Gross and Value-Added Terms, |                |
|       | 2010-2017                                                                             | 62             |
| Mong  | golia                                                                                 |                |
| 3.1.1 | Gross Value Added Multipliers                                                         | 7              |
| 3.1.2 | Import Multipliers                                                                    | 7              |
| 3.1.3 | Output Multipliers                                                                    | 7              |