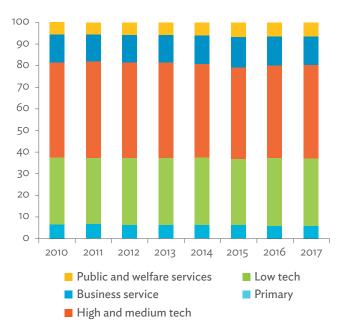

# TABLES, FIGURES, AND BOXES

| TAB   | LES                                                                                   |                |
|-------|---------------------------------------------------------------------------------------|----------------|
| 1     | Example of an Input-Output Table                                                      |                |
| 2     | Sector Aggregation Used in Input-Output Tables                                        |                |
| 3     | Multiregional Input-Output Table                                                      | 1              |
| Hong  | g Kong, China                                                                         |                |
| 1.1.1 | Gross Value Added Multipliers                                                         | 2              |
| 1.1.2 | Import Multipliers                                                                    | 2              |
| 1.1.3 | Output Multipliers                                                                    | 2              |
| 1.2.1 | Input-Output Backward Linkage                                                         | 2              |
| 1.2.2 | Input-Output Forward Linkage                                                          | 29             |
| 1.3.1 | Production Attributable to Domestic Linkages by Sector, 2010–2017                     | 34             |
| 1.3.2 | Production Attributable to Linkages with the Rest of the World by Sector, 2010–2017   | 34             |
| 1.3.3 | Net Intraregional Multipliers (M1), 2010–2017                                         | 3              |
| 1.3.4 | Net Interregional Multipliers (M2), 2010–2017                                         | 36             |
| 1.3.5 | Net Feedback Multipliers (M3), 2010–2017                                              | 3              |
| 1.3.6 | Comparison of Exports in Gross and Value-Added Terms, 2010–2017                       | 38             |
| 1.3.7 | Comparison of Revealed Comparative Advantage Measures in Gross and Value-Added Terms, |                |
|       | 2010-2017                                                                             | 38             |
| Japai | n                                                                                     |                |
| 2.1.1 | Gross Value Added Multipliers                                                         | 4 <sup>.</sup> |
| 2.1.2 | Import Multipliers                                                                    | -              |
| 2.1.3 | Output Multipliers                                                                    | 49             |
| 2.2.1 | Input-Output Backward Linkage                                                         | 5              |
| 2.2.2 | Input-Output Forward Linkage                                                          | _              |
| 2.3.1 | Production Attributable to Domestic Linkages by Sector, 2010–2017                     |                |
| 2.3.2 | Production Attributable to Linkages with the Rest of the World by Sector, 2010–2017   |                |
| 2.3.3 | Net Intraregional Multipliers (M1), 2010–2017                                         | 59             |
| 2.3.4 | Net Interregional Multipliers (M2), 2010–2017                                         | 60             |
| 2.3.5 | Net Feedback Multipliers (M3), 2010–2017                                              | 6              |
| 2.3.6 | Comparison of Exports in Gross and Value-Added Terms, 2010–2017                       | 6              |
| 2.3.7 | Comparison of Revealed Comparative Advantage Measures in Gross and Value-Added Terms, |                |
|       | 2010-2017                                                                             | 62             |
| Mong  | golia                                                                                 |                |
| 3.1.1 | Gross Value Added Multipliers                                                         | 7              |
| 3.1.2 | Import Multipliers                                                                    | 7              |
| 3.1.3 | Output Multipliers                                                                    | 7              |