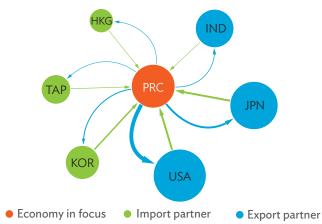

0.458 | 0.550 |
| Public and welfare services                               | 0.383 | 0.539             | 0.354 | 0.516 | 0.373 | 0.546 | 0.348 | 0.538 | 0.298 | 0.557 | 0.316 | 0.579 | 0.297 | 0.618 | 0.329 | 0.708 |
| Services provided by private households 0.000 0.000 0.000 | 0.000 | 0.000             | 0.000 | 0.000 | 0.000 | 0.000 | 0.000 | 0.000 | 0.000 | 0.000 | 0.000 | 0.000 | 0.000 | 0.000 | 0.000 | 0.000 |

ICT = information and communication technology.

Note: "VAX\_G" refers to domestic value added ultimately absorbed abroad as defined in Wang, Wei, and Zhu (2013).

Source: Asian Development Bank Multi-Regional Input-Output Database.

## GLOBAL VALUE CHAIN INDICATORS

4.4

### People's Republic of China

Figure 4.4.1a: Trade in Value-Added Flow with Top Trading Partners, 2010



HKG = Hong Kong, China; IND = India; JPN = Japan; KOR = Republic of Korea; PRC = People's Republic of China; TAP = Taipei, China; USA = United States. Note: The circle size is scaled in terms of gross domestic product; the arrow width is scaled according to the volume of trade in value-added. Source: Asian Development Bank Multi-Regional Input-Output Database.

Figure 4.4.1b: Trade in Value-Added Flow with Top Trading Partners, 2017



HKG = Hong Kong, China; IND = India; JPN = Japan; KOR = Republic of Korea; PRC = People's Republic of China; TAP = Taipei, China; USA = United States. Note: The circle size is scaled in terms of gross domestic product; the arrow width is scaled according to the volume of trade in value-added. Source: Asian Development Bank Multi-Regional Input-Output Datab