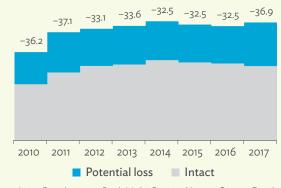

igure 5.2.3b: Potential Decline in Gross Value Added Attributed to Domestic Final Demand, 2010-2017 (%)



Source: Asian Development Bank Multi-Regional Input-Output Database. Click here for figure data

2010-2017 (%)



Source: Asian Development Bank Multi-Regional Input-Output Database. Click here for figure data

Figure 5.2.4b: Potential Decline in Gross Output **Attributed to Domestic Final Demand,** 2010-2017 (%)



Source: Asian Development Bank Multi-Regional Input-Output Database. Click here for figure data

Figure 5.2.3c: Potential Decline in Gross Value Added Attributed to Exports, 2010–2017 (%)



Source: Asian Development Bank Multi-Regional Input-Output Database. Click here for figure data

Figure 5.2.4c: Potential Decline in Gross Output Attributed to Exports, 2010–2017 (%)



Source: Asian Development Bank Multi-Regional Input-Output Database. Click here for figure data

Table 5.2.1: Input-Output Backward Linkage

| Industry                                                      | 2010              | 2011  | 2012  | 2013  | 2014  | 2015  | 2016  | 2017               |
|---------------------------------------------------------------|-------------------|-------|-------|-------|-------|-------|-------|--------------------|
| Agriculture, hunting, forestry, and fishing                   | 0.966             | 0.939 | 0.952 | 0.969 | 0.969 | 0.972 | 0.989 | 0.957              |
| Mining and quarrying                                          | 0.904             | 0.901 | 0.885 | 0.907 | 0.902 | 0.891 | 0.888 | 0.896              |
| Food, beverages, and tobacco