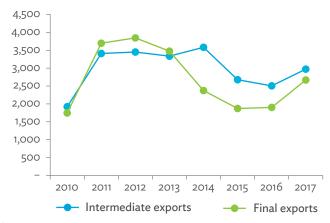

# TABLES, FIGURES, AND BOXES

| TAB   | LES                                                                                   |                |
|-------|---------------------------------------------------------------------------------------|----------------|
| 1     | Example of an Input-Output Table                                                      |                |
| 2     | Sector Aggregation Used in Input-Output Tables                                        |                |
| 3     | Multiregional Input-Output Table                                                      | 1              |
| Hong  | g Kong, China                                                                         |                |
| 1.1.1 | Gross Value Added Multipliers                                                         | 2              |
| 1.1.2 | Import Multipliers                                                                    | 2              |
| 1.1.3 | Output Multipliers                                                                    | 2              |
| 1.2.1 | Input-Output Backward Linkage                                                         | 2              |
| 1.2.2 | Input-Output Forward Linkage                                                          | 29             |
| 1.3.1 | Production Attributable to Domestic Linkages by Sector, 2010–2017                     | 34             |
| 1.3.2 | Production Attributable to Linkages with the Rest of the World by Sector, 2010–2017   | 34             |
| 1.3.3 | Net Intraregional Multipliers (M1), 2010–2017                                         | 3              |
| 1.3.4 | Net Interregional Multipliers (M2), 2010–2017                                         | 36             |
| 1.3.5 | Net Feedback Multipliers (M3), 2010–2017                                              | 3              |
| 1.3.6 | Comparison of Exports in Gross and Value-Added Terms, 2010–2017                       | 38             |
| 1.3.7 | Comparison of Revealed Comparative Advantage Measures in Gross and Value-Added Terms, |                |
|       | 2010-2017                                                                             | 38             |
| Japai | n                                                                                     |                |
| 2.1.1 | Gross Value Added Multipliers                                                         | 4 <sup>.</sup> |
| 2.1.2 | Import Multipliers                                                                    | -              |
| 2.1.3 | Output Multipliers                                                                    | 49             |
| 2.2.1 | Input-Output Backward Linkage                                                         | 5              |
| 2.2.2 | Input-Output Forward Linkage                                                          | _              |
| 2.3.1 | Production Attributable to Domestic Linkages by Sector, 2010–2017                     |                |
| 2.3.2 | Production Attributable to Linkages with the Rest of the World by Sector, 2010–2017   |                |
| 2.3.3 | Net Intraregional Multipliers (M1), 2010–2017                                         | 59             |
| 2.3.4 | Net Interregional Multipliers (M2), 2010–2017                                         | 60             |
| 2.3.5 | Net Feedback Multipliers (M3), 2010–2017                                              | 6              |
| 2.3.6 | Comparison of Exports in Gross and Value-Added Terms, 2010–2017                       | 6              |
| 2.3.7 | Comparison of Revealed Comparative Advantage Measures in Gross and Value-Added Terms, |                |
|       | 2010-2017                                                                             | 62             |
| Mong  | golia                                                                                 |                |
| 3.1.1 | Gross Value Added Multipliers                                                         | 7              |
| 3.1.2 | Import Multipliers                                                                    | 7              |
| 3.1.3 | Output Multipliers                                                                    | 7              |