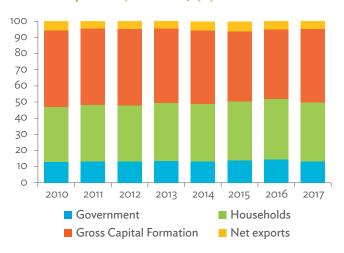

#### Tables, continued

|                                                                                                                         | Production Attributable to Domestic Linkages by Sector, 2010–2017                                                                                                                                                                                                                                                                                                                                                                                                                                                                                                                                                                                                                                                                                                                                                                                                                                                                                                                                                                                                                         | 154                  |
|-------------------------------------------------------------------------------------------------------------------------|-------------------------------------------------------------------------------------------------------------------------------------------------------------------------------------------------------------------------------------------------------------------------------------------------------------------------------------------------------------------------------------------------------------------------------------------------------------------------------------------------------------------------------------------------------------------------------------------------------------------------------------------------------------------------------------------------------------------------------------------------------------------------------------------------------------------------------------------------------------------------------------------------------------------------------------------------------------------------------------------------------------------------------------------------------------------------------------------|----------------------|
| 6.3.2                                                                                                                   | Production Attributable to Linkages with the Rest of the World by Sector, 2010–2017                                                                                                                                                                                                                                                                                                                                                                                                                                                                                                                                                                                                                                                                                                                                                                                                                                                                                                                                                                                                       | 154                  |
| 6.3.3                                                                                                                   | Net Intraregional Multipliers (M1), 2010–2017                                                                                                                                                                                                                                                                                                                                                                                                                                                                                                                                                                                                                                                                                                                                                                                                                                                                                                                                                                                                                                             | 155                  |
| 6.3.4                                                                                                                   | Net Interregional Multipliers (M2), 2010–2017                                                                                                                                                                                                                                                                                                                                                                                                                                                                                                                                                                                                                                                                                                                                                                                                                                                                                                                                                                                                                                             | 156                  |
| 6.3.5                                                                                                                   | Net Feedback Multipliers (M3), 2010–2017                                                                                                                                                                                                                                                                                                                                                                                                                                                                                                                                                                                                                                                                                                                                                                                                                                                                                                                                                                                                                                                  | 157                  |
| 6.3.6                                                                                                                   | Comparison of Exports in Gross and Value-Added Terms, 2010–2017                                                                                                                                                                                                                                                                                                                                                                                                                                                                                                                                                                                                                                                                                                                                                                                                                                                                                                                                                                                                                           | 158                  |
| 6.3.7                                                                                                                   | Comparison of Revealed Comparative Advantage Measures in Gross and Value-Added Terms, 2010–201                                                                                                                                                                                                                                                                                                                                                                                                                                                                                                                                                                                                                                                                                                                                                                                                                                                                                                                                                                                            | 7 158                |
| APP                                                                                                                     | ENDIX TABLES                                                                                                                                                                                                                                                                                                                                                                                                                                                                                                                                                                                                                                                                                                                                                                                                                                                                                                                                                                                                                                                                              |                      |
| A1.1                                                                                                                    | Hong Kong, China Input–Output Table, 2010                                                                                                                                                                                                                                                                                                                                                                                                                                                                                                                                                                                                                                                                                                                                                                                                                                                                                                                                                                                                                                                 |                      |
| A1.2                                                                                                                    | Hong Kong, China Input–Output Table, 2017                                                                                                                                                                                                                                                                                                                                                                                                                                                                                                                                                                                                                                                                                                                                                                                                                                                                                                                                                                                                                                                 | 175                  |
| A2.1                                                                                                                    | Japan Input–Output Table, 2010                                                                                                                                                                                                                                                                                                                                                                                                                                                                                                                                                                                                                                                                                                                                                                                                                                                                                                                                                                                                                                                            | 186                  |
| A2.2                                                                                                                    | Japan Input–Output Table, 2017                                                                                                                                                                                                                                                                                                                                                                                                                                                                                                                                                                                                                                                                                                                                                                                                                                                                                                                                                                                                                                                            | 196                  |
| A3.1                                                                                                                    | Mongolia Input–Output Table, 2010                                                                                                                                                                                                                                                                                                                                                                                                                                                                                                                                                                                                                                                                                                                                                                                                                                                                                                                                                                                                                                                         | 207                  |
| A3.2                                                                                                                    | Mongolia Input–Output Table, 2017                                                                                                                                                                                                                                                                                                                                                                                                                                                                                                                                                                                                                                                                                                                                                                                                                                                                                                                                                                                                                                                         | 217                  |
| A4.1                                                                                                                    | People's Republic of China Input-Output Table, 2010                                                                                                                                                                                                                                                                                                                                                                                                                                                                                                                                                                                                                                                                                                                                                                                                                                                                                                                                                                                                                                       |                      |
| A4.2                                                                                                                    | People's Republic of China Input-Output Table, 2017                                                                                                                                                                                                                                                                                                                                                                                                                                                                                                                                                                                                                                                                                                                                                                                                                                                                                                                                                                                                                                       | 238                  |
| A5.1                                                                                                                    | Republic of Korea Input-Output Table, 2010                                                                                                                                                                                                                                                                                                                                                                                                                                                                                                                                                                                                                                                                                                                                                                                                                                                                                                                                                                                                                                                | 249                  |
| A5.2                                                                                                                    | Republic of Korea Input-Output Table, 2017                                                                                                                                                                                                                                                                                                                                                                                                                                                                                                                                                                                                                                                                                                                                                                                                                                                                                                                                                                                                                                                | 259                  |
| A6.1                                                                                                                    | Taipei,China Input-Output Table, 2010                                                                                                                                                                                                                                                                                                                                                                                                                                                                                                                                                                                                                                                                                                                                                                                                                                                                                                                                                                                                                                                     | 270                  |
| A6.2                                                                                                                    | Taipei,China Input-Output Table, 2017                                                                                                                                                                                                                                                                                                                                                                                                                                                                                                                                                                                                                                                                                                                                                                                                                                                                                                                                                                                                                                                     | 280                  |
| FIGU                                                                                                                    | IDEC                                                                                                                                                                                                                                                                                                                                                                                                                                                                                                                                                                                                                                                                                                                                                                                                                                                                                                                                                                                                                                                                                      |                      |
|                                                                                                                         |                                                                                                                                                                                                                                                                                                                                                                                                                                                                                                                                                                                                                                                                                                                                                                                                                                                                                                                                                                                                                                                                                           |                      |
| 1                                                                                                                       | Decomposition of Value-added by Industry (Forward Linkages)                                                                                                                                                                                                                                                                                                                                                                                                                                                                                                                                                                                                                                                                                                                                                                                                                                                                                                                                                                                                                               |                      |
| 1                                                                                                                       |                                                                                                                                                                                                                                                                                                                                                                                                                                                                                                                                                                                                                                                                                                                                                                                                                                                                                                                                                                                                                                                                                           |                      |
| 2                                                                                                                       | Decomposition of Value-added by Industry (Forward Linkages)  Decomposition of Final Goods Production by Economy/Sector (Backward Linkages)  Kong, China                                                                                                                                                                                                                                                                                                                                                                                                                                                                                                                                                                                                                                                                                                                                                                                                                                                                                                                                   | 16                   |
| 2                                                                                                                       | Decomposition of Value-added by Industry (Forward Linkages)                                                                                                                                                                                                                                                                                                                                                                                                                                                                                                                                                                                                                                                                                                                                                                                                                                                                                                                                                                                                                               | 16                   |
| 2<br>Hong                                                                                                               | Decomposition of Value-added by Industry (Forward Linkages)                                                                                                                                                                                                                                                                                                                                                                                                                                                                                                                                                                                                                                                                                                                                                                                                                                                                                                                                                                                                                               | 16                   |
| 2<br>Hong<br>1.1.1a<br>1.1.1b<br>1.1.2a                                                                                 | Decomposition of Value-added by Industry (Forward Linkages)                                                                                                                                                                                                                                                                                                                                                                                                                                                                                                                                                                                                                                                                                                                                                                                                                                                                                                                                                                                                                               | 16                   |
| 2<br>Hong<br>1.1.1a<br>1.1.1b                                                                                           | Decomposition of Value-added by Industry (Forward Linkages)                                                                                                                                                                                                                                                                                                                                                                                                                                                                                                                                                                                                                                                                                                                                                                                                                                                                                                                                                                                                                               | 16<br>19<br>19<br>19 |
| 2<br>Hong<br>1.1.1a<br>1.1.1b<br>1.1.2a                                                                                 | Decomposition of Value-added by Industry (Forward Linkages)                                                                                                                                                                                                                                                                                                                                                                                                                                                                                                                                                                                                                                                                                                                                                                                                                                                                                                                                                                                                                               | 16<br>19<br>19<br>19 |
| 2<br>Hong<br>1.1.1a<br>1.1.1b<br>1.1.2a<br>1.1.2b                                                                       | Decomposition of Value-added by Industry (Forward Linkages)                                                                                                                                                                                                                                                                                                                                                                                                                                                                                                                                                                                                                                                                                                                                                                                                                                                                                                                                                                                                                               | 161919191919         |
| 2<br>Hong<br>1.1.1a<br>1.1.1b<br>1.1.2a<br>1.1.2b<br>1.1.2c                                                             | Decomposition of Value-added by Industry (Forward Linkages)                                                                                                                                                                                                                                                                                                                                                                                                                                                                                                                                                                                                                                                                                                                                                                                                                                                                                                                                                                                                                               | 161919191920         |
| Hong<br>1.1.1a<br>1.1.1b<br>1.1.2a<br>1.1.2b<br>1.1.2c<br>1.1.3a                                                        | Decomposition of Value-added by Industry (Forward Linkages)                                                                                                                                                                                                                                                                                                                                                                                                                                                                                                                                                                                                                                                                                                                                                                                                                                                                                                                                                                                                                               | 16191919192020       |
| Hong<br>1.1.1a<br>1.1.1b<br>1.1.2a<br>1.1.2b<br>1.1.2c<br>1.1.3a<br>1.1.3b                                              | Decomposition of Value-added by Industry (Forward Linkages)                                                                                                                                                                                                                                                                                                                                                                                                                                                                                                                                                                                                                                                                                                                                                                                                                                                                                                                                                                                                                               | 16191919202020       |
| 2<br>Hong<br>1.1.1a<br>1.1.1b<br>1.1.2a<br>1.1.2b<br>1.1.2c<br>1.1.3a<br>1.1.3b<br>1.1.3c                               | Decomposition of Value-added by Industry (Forward Linkages)                                                                                                                                                                                                                                                                                                                                                                                                                                                                                                                                                                                                                                                                                                                                                                                                                                                                                                                                                                                                                               | 1619191920202020     |
| 2<br>Hong<br>1.1.1a<br>1.1.1b<br>1.1.2a<br>1.1.2b<br>1.1.2c<br>1.1.3a<br>1.1.3b<br>1.1.3c<br>1.1.4a                     | Decomposition of Value-added by Industry (Forward Linkages)  Decomposition of Final Goods Production by Economy/Sector (Backward Linkages)  Kong, China  Gross Domestic Product Scaled to 2010 Levels in Comparison with the Rest of the World, 2010–2017.  Gross Domestic Product Share by 5-Sector Aggregation, 2017.  Gross Domestic Product Trend by Final Consumption Expenditure Components, 2010–2017.  Share of Consumption Expenditure by Final Consumption Expenditure Components, 2010–2017.  Final Consumption Expenditure Total Trend and Shares by 5-Sector Aggregation, 2010–2017.  Gross Total Output Trend and Shares by 5-Sector Aggregation, 2010–2017.  Shares by 5-Sector Aggregation Attributed to Foreign and Domestic Final Demand, 2010 and 2017.  Gross Output by Production Attributed to Foreign and Domestic Demand, 2010–2017.  Intermediate Consumption Shares by 5-Sector Aggregation, 2010–2017.  Intermediate Consumption Ratio to Output by 5-Sector Aggregation, 2010 and 2017.  Shares of Domestic and Imported Intermediate Consumption, 2010–2017. | 1619191920202021     |
| 2<br>Hong<br>1.1.1a<br>1.1.1b<br>1.1.2a<br>1.1.2b<br>1.1.2c<br>1.1.3a<br>1.1.3b<br>1.1.3c<br>1.1.4a<br>1.1.4b           | Decomposition of Value-added by Industry (Forward Linkages)                                                                                                                                                                                                                                                                                                                                                                                                                                                                                                                                                                                                                                                                                                                                                                                                                                                                                                                                                                                                                               | 16191920202121       |
| 2<br>Hong<br>1.1.1a<br>1.1.1b<br>1.1.2a<br>1.1.2b<br>1.1.2c<br>1.1.3a<br>1.1.3b<br>1.1.3c<br>1.1.4a<br>1.1.4b<br>1.1.4c | Decomposition of Value-added by Industry (Forward Linkages)                                                                                                                                                                                                                                                                                                                                                                                                                                                                                                                                                                                                                                                                                                                                                                                                                                                                                                                                                                                                                               | 1619192020202121     |
| 2<br>Hong<br>1.1.1a<br>1.1.1b<br>1.1.2a<br>1.1.2c<br>1.1.3a<br>1.1.3b<br>1.1.3c<br>1.1.4a<br>1.1.4c<br>1.1.4d           | Decomposition of Value-added by Industry (Forward Linkages)                                                                                                                                                                                                                                                                                                                                                                                                                                                                                                                                                                                                                                                                                                                                                                                                                                                                                                                                                                                                                               | 1619192020212121     |