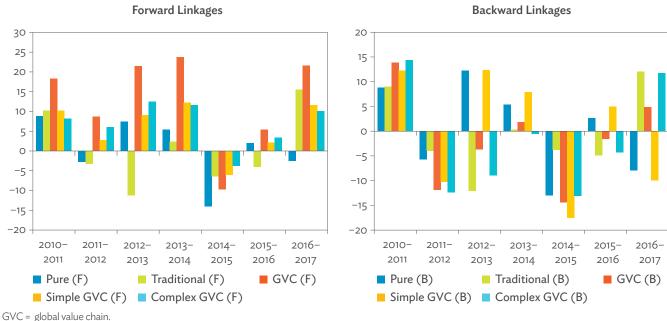

# TABLES, FIGURES, AND BOXES

| TAB   | LES                                                                                   |                |
|-------|---------------------------------------------------------------------------------------|----------------|
| 1     | Example of an Input-Output Table                                                      |                |
| 2     | Sector Aggregation Used in Input-Output Tables                                        |                |
| 3     | Multiregional Input-Output Table                                                      | 1              |
| Hong  | g Kong, China                                                                         |                |
| 1.1.1 | Gross Value Added Multipliers                                                         | 2              |
| 1.1.2 | Import Multipliers                                                                    | 2              |
| 1.1.3 | Output Multipliers                                                                    | 2              |
| 1.2.1 | Input-Output Backward Linkage                                                         | 2              |
| 1.2.2 | Input-Output Forward Linkage                                                          | 29             |
| 1.3.1 | Production Attributable to Domestic Linkages by Sector, 2010–2017                     | 34             |
| 1.3.2 | Production Attributable to Linkages with the Rest of the World by Sector, 2010–2017   | 34             |
| 1.3.3 | Net Intraregional Multipliers (M1), 2010–2017                                         | 3              |
| 1.3.4 | Net Interregional Multipliers (M2), 2010–2017                                         | 36             |
| 1.3.5 | Net Feedback Multipliers (M3), 2010–2017                                              | 3              |
| 1.3.6 | Comparison of Exports in Gross and Value-Added Terms, 2010–2017                       | 38             |
| 1.3.7 | Comparison of Revealed Comparative Advantage Measures in Gross and Value-Added Terms, |                |
|       | 2010-2017                                                                             | 38             |
| Japai | n                                                                                     |                |
| 2.1.1 | Gross Value Added Multipliers                                                         | 4 <sup>.</sup> |
| 2.1.2 | Import Multipliers                                                                    | -              |
| 2.1.3 | Output Multipliers                                                                    | 49             |
| 2.2.1 | Input-Output Backward Linkage                                                         | 5              |
| 2.2.2 | Input-Output Forward Linkage                                                          | _              |
| 2.3.1 | Production Attributable to Domestic Linkages by Sector, 2010–2017                     |                |
| 2.3.2 | Production Attributable to Linkages with the Rest of the World by Sector, 2010–2017   |                |
| 2.3.3 | Net Intraregional Multipliers (M1), 2010–2017                                         | 59             |
| 2.3.4 | Net Interregional Multipliers (M2), 2010–2017                                         | 60             |
| 2.3.5 | Net Feedback Multipliers (M3), 2010–2017                                              | 6              |
| 2.3.6 | Comparison of Exports in Gross and Value-Added Terms, 2010–2017                       | 6              |
| 2.3.7 | Comparison of Revealed Comparative Advantage Measures in Gross and Value-Added Terms, |                |
|       | 2010-2017                                                                             | 62             |
| Mong  | golia                                                                                 |                |
| 3.1.1 | Gross Value Added Multipliers                                                         | 7              |
| 3.1.2 | Import Multipliers                                                                    | 7              |
| 3.1.3 | Output Multipliers                                                                    | 7              |

#### Tables, continued

|                                                                                                                         | Production Attributable to Domestic Linkages by Sector, 2010–2017                                                                                                                                                                                                                                                                                                                                                                                                                                                                                                                                                                                                                                                                                                                                                                                                                                                                                                                                                                                                                         | 154                  |
|-------------------------------------------------------------------------------------------------------------------------|-------------------------------------------------------------------------------------------------------------------------------------------------------------------------------------------------------------------------------------------------------------------------------------------------------------------------------------------------------------------------------------------------------------------------------------------------------------------------------------------------------------------------------------------------------------------------------------------------------------------------------------------------------------------------------------------------------------------------------------------------------------------------------------------------------------------------------------------------------------------------------------------------------------------------------------------------------------------------------------------------------------------------------------------------------------------------------------------|----------------------|
| 6.3.2                                                                                                                   | Production Attributable to Linkages with the Rest of the World by Sector, 2010–2017                                                                                                                                                                                                                                                                                                                                                                                                                                                                                                                                                                                                                                                                                                                                                                                                                                                                                                                                                                                                       | 154                  |
| 6.3.3                                                                                                                   | Net Intraregional Multipliers (M1), 2010–2017                                                                                                                                                                                                                                                                                                                                                                                                                                                                                                                                                                                                                                                                                                                                                                                                                                                                                                                                                                                                                                             | 155                  |
| 6.3.4                                                                                                                   | Net Interregional Multipliers (M2), 2010–2017                                                                                                                                                                                                                                                                                                                                                                                                                                                                                                                                                                                                                                                                                                                                                                                                                                                                                                                                                                                                                                             | 156                  |
| 6.3.5                                                                                                                   | Net Feedback Multipliers (M3), 2010–2017                                                                                                                                                                                                                                                                                                                                                                                                                                                                                                                                                                                                                                                                                                                                                                                                                                                                                                                                                                                                                                                  | 157                  |
| 6.3.6                                                                                                                   | Comparison of Exports in Gross and Value-Added Terms, 2010–2017                                                                                                                                                                                                                                                                                                                                                                                                                                                                                                                                                                                                                                                                                                                                                                                                                                                                                                                                                                                                                           | 158                  |
| 6.3.7                                                                                                                   | Comparison of Revealed Comparative Advantage Measures in Gross and Value-Added Terms, 2010–201                                                                                                                                                                                                                                                                                                                                                                                                                                                                                                                                                                                                                                                                                                                                                                                                                                                                                                                                                                                            | 7 158                |
| APP                                                                                                                     | ENDIX TABLES                                                                                                                                                                                                                                                                                                                                                                                                                                                                                                                                                                                                                                                                                                                                                                                                                                                                                                                                                                                                                                                                              |                      |
| A1.1                                                                                                                    | Hong Kong, China Input–Output Table, 2010                                                                                                                                                                                                                                                                                                                                                                                                                                                                                                                                                                                                                                                                                                                                                                                                                                                                                                                                                                                                                                                 |                      |
| A1.2                                                                                                                    | Hong Kong, China Input–Output Table, 2017                                                                                                                                                                                                                                                                                                                                                                                                                                                                                                                                                                                                                                                                                                                                                                                                                                                                                                                                                                                                                                                 | 175                  |
| A2.1                                                                                                                    | Japan Input–Output Table, 2010                                                                                                                                                                                                                                                                                                                                                                                                                                                                                                                                                                                                                                                                                                                                                                                                                                                                                                                                                                                                                                                            | 186                  |
| A2.2                                                                                                                    | Japan Input–Output Table, 2017                                                                                                                                                                                                                                                                                                                                                                                                                                                                                                                                                                                                                                                                                                                                                                                                                                                                                                                                                                                                                                                            | 196                  |
| A3.1                                                                                                                    | Mongolia Input–Output Table, 2010                                                                                                                                                                                                                                                                                                                                                                                                                                                                                                                                                                                                                                                                                                                                                                                                                                                                                                                                                                                                                                                         | 207                  |
| A3.2                                                                                                                    | Mongolia Input–Output Table, 2017                                                                                                                                                                                                                                                                                                                                                                                                                                                                                                                                                                                                                                                                                                                                                                                                                                                                                                                                                                                                                                                         | 217                  |
| A4.1                                                                                                                    | People's Republic of China Input-Output Table, 2010                                                                                                                                                                                                                                                                                                                                                                                                                                                                                                                                                                                                                                                                                                                                                                                                                                                                                                                                                                                                                                       |                      |
| A4.2                                                                                                                    | People's Republic of China Input-Output Table, 2017                                                                                                                                                                                                                                                                                                                                                                                                                                                                                                                                                                                                                                                                                                                                                                                                                                                                                                                                                                                                                                       | 238                  |
| A5.1                                                                                                                    | Republic of Korea Input-Output Table, 2010                                                                                                                                                                                                                                                                                                                                                                                                                                                                                                                                                                                                                                                                                                                                                                                                                                                                                                                                                                                                                                                | 249                  |
| A5.2                                                                                                                    | Republic of Korea Input-Output Table, 2017                                                                                                                                                                                                                                                                                                                                                                                                                                                                                                                                                                                                                                                                                                                                                                                                                                                                                                                                                                                                                                                | 259                  |
| A6.1                                                                                                                    | Taipei,China Input-Output Table, 2010                                                                                                                                                                                                                                                                                                                                                                                                                                                                                                                                                                                                                                                                                                                                                                                                                                                                                                                                                                                                                                                     | 270                  |
| A6.2                                                                                                                    | Taipei,China Input-Output Table, 2017                                                                                                                                                                                                                                                                                                                                                                                                                                                                                                                                                                                                                                                                                                                                                                                                                                                                                                                                                                                                                                                     | 280                  |
| FIGU                                                                                                                    | IDEC                                                                                                                                                                                                                                                                                                                                                                                                                                                                                                                                                                                                                                                                                                                                                                                                                                                                                                                                                                                                                                                                                      |                      |
|                                                                                                                         |                                                                                                                                                                                                                                                                                                                                                                                                                                                                                                                                                                                                                                                                                                                                                                                                                                                                                                                                                                                                                                                                                           |                      |
| 1                                                                                                                       | Decomposition of Value-added by Industry (Forward Linkages)                                                                                                                                                                                                                                                                                                                                                                                                                                                                                                                                                                                                                                                                                                                                                                                                                                                                                                                                                                                                                               |                      |
| 1                                                                                                                       |                                                                                                                                                                                                                                                                                                                                                                                                                                                                                                                                                                                                                                                                                                                                                                                                                                                                                                                                                                                                                                                                                           |                      |
| 2                                                                                                                       | Decomposition of Value-added by Industry (Forward Linkages)  Decomposition of Final Goods Production by Economy/Sector (Backward Linkages)  Kong, China                                                                                                                                                                                                                                                                                                                                                                                                                                                                                                                                                                                                                                                                                                                                                                                                                                                                                                                                   | 16                   |
| 2                                                                                                                       | Decomposition of Value-added by Industry (Forward Linkages)                                                                                                                                                                                                                                                                                                                                                                                                                                                                                                                                                                                                                                                                                                                                                                                                                                                                                                                                                                                                                               | 16                   |
| 2<br>Hong                                                                                                               | Decomposition of Value-added by Industry (Forward Linkages)                                                                                                                                                                                                                                                                                                                                                                                                                                                                                                                                                                                                                                                                                                                                                                                                                                                                                                                                                                                                                               | 16                   |
| 2<br>Hong<br>1.1.1a<br>1.1.1b<br>1.1.2a                                                                                 | Decomposition of Value-added by Industry (Forward Linkages)                                                                                                                                                                                                                                                                                                                                                                                                                                                                                                                                                                                                                                                                                                                                                                                                                                                                                                                                                                                                                               | 16                   |
| 2<br>Hong<br>1.1.1a<br>1.1.1b                                                                                           | Decomposition of Value-added by Industry (Forward Linkages)                                                                                                                                                                                                                                                                                                                                                                                                                                                                                                                                                                                                                                                                                                                                                                                                                                                                                                                                                                                                                               | 16<br>19<br>19<br>19 |
| 2<br>Hong<br>1.1.1a<br>1.1.1b<br>1.1.2a                                                                                 | Decomposition of Value-added by Industry (Forward Linkages)                                                                                                                                                                                                                                                                                                                                                                                                                                                                                                                                                                                                                                                                                                                                                                                                                                                                                                                                                                                                                               | 16<br>19<br>19<br>19 |
| 2<br>Hong<br>1.1.1a<br>1.1.1b<br>1.1.2a<br>1.1.2b                                                                       | Decomposition of Value-added by Industry (Forward Linkages)                                                                                                                                                                                                                                                                                                                                                                                                                                                                                                                                                                                                                                                                                                                                                                                                                                                                                                                                                                                                                               | 161919191919         |
| 2<br>Hong<br>1.1.1a<br>1.1.1b<br>1.1.2a<br>1.1.2b<br>1.1.2c                                                             | Decomposition of Value-added by Industry (Forward Linkages)                                                                                                                                                                                                                                                                                                                                                                                                                                                                                                                                                                                                                                                                                                                                                                                                                                                                                                                                                                                                                               | 161919191920         |
| Hong<br>1.1.1a<br>1.1.1b<br>1.1.2a<br>1.1.2b<br>1.1.2c<br>1.1.3a                                                        | Decomposition of Value-added by Industry (Forward Linkages)                                                                                                                                                                                                                                                                                                                                                                                                                                                                                                                                                                                                                                                                                                                                                                                                                                                                                                                                                                                                                               | 16191919192020       |
| Hong<br>1.1.1a<br>1.1.1b<br>1.1.2a<br>1.1.2b<br>1.1.2c<br>1.1.3a<br>1.1.3b                                              | Decomposition of Value-added by Industry (Forward Linkages)                                                                                                                                                                                                                                                                                                                                                                                                                                                                                                                                                                                                                                                                                                                                                                                                                                                                                                                                                                                                                               | 16191919202020       |
| 2<br>Hong<br>1.1.1a<br>1.1.1b<br>1.1.2a<br>1.1.2b<br>1.1.2c<br>1.1.3a<br>1.1.3b<br>1.1.3c                               | Decomposition of Value-added by Industry (Forward Linkages)                                                                                                                                                                                                                                                                                                                                                                                                                                                                                                                                                                                                                                                                                                                                                                                                                                                                                                                                                                                                                               | 1619191920202020     |
| 2<br>Hong<br>1.1.1a<br>1.1.1b<br>1.1.2a<br>1.1.2b<br>1.1.2c<br>1.1.3a<br>1.1.3b<br>1.1.3c<br>1.1.4a                     | Decomposition of Value-added by Industry (Forward Linkages)  Decomposition of Final Goods Production by Economy/Sector (Backward Linkages)  Kong, China  Gross Domestic Product Scaled to 2010 Levels in Comparison with the Rest of the World, 2010–2017.  Gross Domestic Product Share by 5-Sector Aggregation, 2017.  Gross Domestic Product Trend by Final Consumption Expenditure Components, 2010–2017.  Share of Consumption Expenditure by Final Consumption Expenditure Components, 2010–2017.  Final Consumption Expenditure Total Trend and Shares by 5-Sector Aggregation, 2010–2017.  Gross Total Output Trend and Shares by 5-Sector Aggregation, 2010–2017.  Shares by 5-Sector Aggregation Attributed to Foreign and Domestic Final Demand, 2010 and 2017.  Gross Output by Production Attributed to Foreign and Domestic Demand, 2010–2017.  Intermediate Consumption Shares by 5-Sector Aggregation, 2010–2017.  Intermediate Consumption Ratio to Output by 5-Sector Aggregation, 2010 and 2017.  Shares of Domestic and Imported Intermediate Consumption, 2010–2017. | 1619191920202021     |
| 2<br>Hong<br>1.1.1a<br>1.1.1b<br>1.1.2a<br>1.1.2b<br>1.1.2c<br>1.1.3a<br>1.1.3b<br>1.1.3c<br>1.1.4a<br>1.1.4b           | Decomposition of Value-added by Industry (Forward Linkages)                                                                                                                                                                                                                                                                                                                                                                                                                                                                                                                                                                                                                                                                                                                                                                                                                                                                                                                                                                                                                               | 16191920202121       |
| 2<br>Hong<br>1.1.1a<br>1.1.1b<br>1.1.2a<br>1.1.2b<br>1.1.2c<br>1.1.3a<br>1.1.3b<br>1.1.3c<br>1.1.4a<br>1.1.4b<br>1.1.4c | Decomposition of Value-added by Industry (Forward Linkages)                                                                                                                                                                                                                                                                                                                                                                                                                                                                                                                                                                                                                                                                                                                                                                                                                                                                                                                                                                                                                               | 1619192020202121     |
| 2<br>Hong<br>1.1.1a<br>1.1.1b<br>1.1.2a<br>1.1.2c<br>1.1.3a<br>1.1.3b<br>1.1.3c<br>1.1.4a<br>1.1.4c<br>1.1.4d           | Decomposition of Value-added by Industry (Forward Linkages)                                                                                                                                                                                                                                                                                                                                                                                                                                                                                                                                                                                                                                                                                                                                                                                                                                                                                                                                                                                                                               | 1619192020212121     |