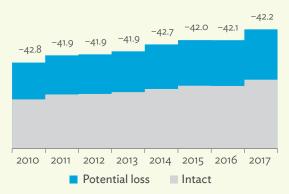

oss Value Added, 2010–2017 (%)





Source: Asian Development Bank Multi-Regional Input-Output Database.

Click here for figure data

Figure 6.2.3b: Potential Decline in Gross Value Added Attributed to Domestic Final Demand, 2010–2017 (%)



Source: Asian Development Bank Multi-Regional Input-Output Database.

Click here for figure data

Figure 6.2.4a: Potential Decline in Gross Output, 2010–2017 (%)





Source: Asian Development Bank Multi-Regional Input-Output Database.

Click here for figure data

Figure 6.2.4b: Potential Decline in Gross Output Attributed to Domestic Final Demand, 2010-2017 (%)



Source: Asian Development Bank Multi-Regional Input-Output Database.

Click here for figure data

Figure 6.2.3c: Potential Decline in Gross Value Added Attributed to Exports, 2010–2017 (%)



Source: Asian Development Bank Multi-Regional Input-Output Database.

Click here for figure data

Figure 6.2.4c: Potential Decline in Gross Output Attributed to Exports, 2010–2017 (%)



Source: Asian Development Bank Multi-Regional Input-Output Database.

Click here for figure data

Table 6.2.1: Input-Output Backward Linkage

| Industry                                                      | 2010              | 2011  | 2012  | 2013  | 2014  | 2015  | 2016  | 2017               |
|---------------------------------------------------------------|-------------------|-------|-------|-------|-------|-------|-------|--------------------|
| Agriculture, hunting, forestry, and fishing                   | 1.068             | 1.058 | 1.065 | 1.091 | 1.045 | 1.043 | 1.033 | 1.075              |
| Mi