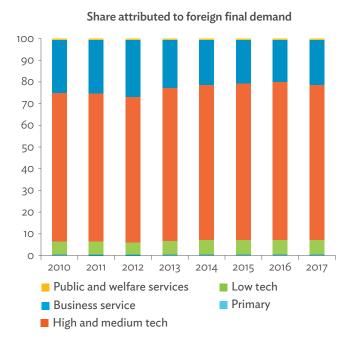

\$ = United States dollar, IC = intermediate consumption.
Source: Asian Development Bank Multi-Regional Input-Output Database.

Figure 2.1.5a: Gross Value Added Trend and Shares by 5-Sector Aggregation, 2010–2017 (% and \$ million)



\$ = United States dollar, GVA = gross value added. Source: Asian Development Bank Multi-Regional Input-Output Database.

Click here for figure data

Figure 2.1.5b: Gross Value Added Share Attributed to Foreign and Domestic Final Demand, 2010–2017 (%)



GVA = gross value added.

Source: Asian Development Bank Multi-Regional Input-Output Database.

Click here for figure data

Figure 2.1.5c: Sectoral Shares of Gross Value Added Content in Domestic and Foreign Final Demand, 2010–2017 (%)



Source: Asian Development Bank Multi-Regional Input-Output Database.



Table 2.1.1: Gross Value Added Multipliers

| Industry                                                      | 2010  | 2011  | 2012  | 2013  | 2014  | 2015  | 2016  | 2017  |
|---------------------------------------------------------------|-------|-------|-------|-------|-------|-------|-------|-------|
| Agriculture, hunting, forestry, and fishing                   | 0.890 | 0.873 | 0.879 | 0.869 | 0.862 | 0.878 | 0.893 | 0.884 |
| Mining and quarrying                                          | 0.544 | 0.501 | 0.477 | 0.430 | 0.415 | 0.495 | 0.565 | 0.518 |
| Food, beverages, and tobacco                                  | 0.896 | 0.875 | 0.878 | 0.867 | 0.860 | 0.878 | 0.895 | 0.884 |
| Textiles and textile products                                 | 0.872 | 0.852 | 0.852 | 0.841 | 0.828