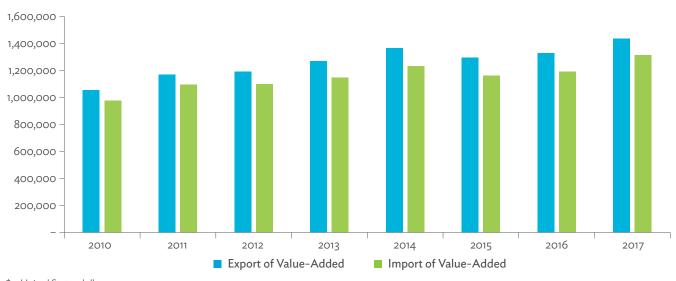

Asian Development Bank Multi-Regional Input-Output Database.

Click here for figure data

Figure 5.4.1b: Trade in Value-Added Flow with Top Trading Partners, 2017



HKG = Hong Kong, China; JPN = Japan; KOR = Republic of Korea; PRC = People's Republic of China; USA = United States.

Note: The circle size is scaled in terms of gross domestic product; the arrow width is scaled according to the volume of trade in value-added.

Source: Asian Development Bank Multi-Regional Input-Output Database.

Click here for figure data

Figure 5.4.2: Trade in Value-Added by Industry, 2017 (\$ million)



\$ = United States dollar, ICT = information and communication technology. Source: Asian Development Bank Multi-Regional Input-Output Database.

Figure 5.4.3: Trade in Value-Added, 2010–2017 (\$ million)



\$ = United States dollar.
Source: Asian Development Bank Multi-Regional Input-Output Database.

Click here for figure data

Figure 5.4.4: Trends in Production Activities as a Share of Gross Domestic Product, by Type of Value-Added Creation Activities Based on Forward Linkages, 2010–2017 (%)



GVC = global value chain. Source: Asian Development Bank Multi-Regional Input-Output Database.

Figure 5.4.5: Structural Changes from 2010 to 2017 in Different Types of Value-Added Creation Activities Based on Forward Linkages (%)



GVC = global value chain.

Note: Share in 2017 minus share in 2010, in percentage points. Source: Asian Development Bank Multi-Regional Input-Output Database.

Click here for figure data

Figure 5.4.6: Simple Global Value Chain Production Activities as a Share of Tota