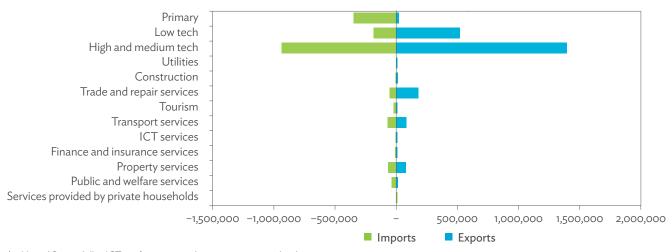

| 0.403             | 0.400 | 0.391 | 0.382 | 0.379 | 0.377 | 0.371 | 0.367              |
|                                                               | lowest<br>linkage |       |       |       |       |       |       | highest<br>Iinkage |

M&Eq = machinery and equipment, nec = not elsewhere classified.
Note: Values are normalized values.
Source: Asian Development Bank Multi-Regional Input-Output Database.

4.3

## INTERNATIONAL TRADE AND PRODUCTION LINKAGES

### People's Republic of China

Figure 4.3.1: Exports and Imports as a Share of Gross Domestic Product, 2010-2017 (%)



GDP = gross domestic product. Source: Asian Development Bank Multi-Regional Input-Output Database.

Click here for figure data

Figure 4.3.2: Total Foreign Trade by Sector, 2017 (\$ million)



\$ = United States dollar, ICT = information and communication technology. Source: Asian Development Bank Multi-Regional Input-Output Database.

Figure 4.3.3: Trend of Export Activity by End-Use Category, 2010–2017 (\$ million)



\$ = United States dollar. Source: Asian Development Bank Multi-Regional Input-Output Database.

Click here for figure data

Figure 4.3.6: Trend of Import Activity by End-Use Category, 2010–2017 (\$ million)



\$ = United States dollar.

Source: Asian Development Bank Multi-Regional Input-Output Database.

Click here for figure data

Figure 4.3.4: Shares of Sectors to Total Intermediate Exports, 2010–2017 (%)



Source: Asian Development Bank Multi-Regional Input-Output Database.

Click here for figure data

Figure 4.3.7: Shares of Sectors to Total Intermediat