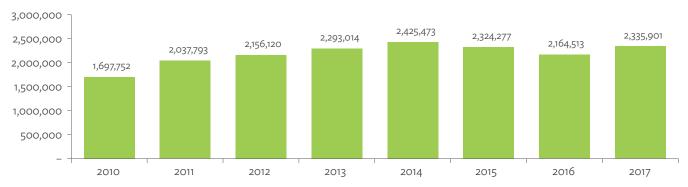

#### Tables, continued

|                                                                                                                         | Production Attributable to Domestic Linkages by Sector, 2010–2017                                                                                                                                                                                                                                                                                                                                                                                                                                                                                                                                                                                                                                                                                                                                                                                                                                                                                                                                                                                                                         | 154                  |
|-------------------------------------------------------------------------------------------------------------------------|-------------------------------------------------------------------------------------------------------------------------------------------------------------------------------------------------------------------------------------------------------------------------------------------------------------------------------------------------------------------------------------------------------------------------------------------------------------------------------------------------------------------------------------------------------------------------------------------------------------------------------------------------------------------------------------------------------------------------------------------------------------------------------------------------------------------------------------------------------------------------------------------------------------------------------------------------------------------------------------------------------------------------------------------------------------------------------------------|----------------------|
| 6.3.2                                                                                                                   | Production Attributable to Linkages with the Rest of the World by Sector, 2010–2017                                                                                                                                                                                                                                                                                                                                                                                                                                                                                                                                                                                                                                                                                                                                                                                                                                                                                                                                                                                                       | 154                  |
| 6.3.3                                                                                                                   | Net Intraregional Multipliers (M1), 2010–2017                                                                                                                                                                                                                                                                                                                                                                                                                                                                                                                                                                                                                                                                                                                                                                                                                                                                                                                                                                                                                                             | 155                  |
| 6.3.4                                                                                                                   | Net Interregional Multipliers (M2), 2010–2017                                                                                                                                                                                                                                                                                                                                                                                                                                                                                                                                                                                                                                                                                                                                                                                                                                                                                                                                                                                                                                             | 156                  |
| 6.3.5                                                                                                                   | Net Feedback Multipliers (M3), 2010–2017                                                                                                                                                                                                                                                                                                                                                                                                                                                                                                                                                                                                                                                                                                                                                                                                                                                                                                                                                                                                                                                  | 157                  |
| 6.3.6                                                                                                                   | Comparison of Exports in Gross and Value-Added Terms, 2010–2017                                                                                                                                                                                                                                                                                                                                                                                                                                                                                                                                                                                                                                                                                                                                                                                                                                                                                                                                                                                                                           | 158                  |
| 6.3.7                                                                                                                   | Comparison of Revealed Comparative Advantage Measures in Gross and Value-Added Terms, 2010–201                                                                                                                                                                                                                                                                                                                                                                                                                                                                                                                                                                                                                                                                                                                                                                                                                                                                                                                                                                                            | 7 158                |
| APP                                                                                                                     | ENDIX TABLES                                                                                                                                                                                                                                                                                                                                                                                                                                                                                                                                                                                                                                                                                                                                                                                                                                                                                                                                                                                                                                                                              |                      |
| A1.1                                                                                                                    | Hong Kong, China Input–Output Table, 2010                                                                                                                                                                                                                                                                                                                                                                                                                                                                                                                                                                                                                                                                                                                                                                                                                                                                                                                                                                                                                                                 |                      |
| A1.2                                                                                                                    | Hong Kong, China Input–Output Table, 2017                                                                                                                                                                                                                                                                                                                                                                                                                                                                                                                                                                                                                                                                                                                                                                                                                                                                                                                                                                                                                                                 | 175                  |
| A2.1                                                                                                                    | Japan Input–Output Table, 2010                                                                                                                                                                                                                                                                                                                                                                                                                                                                                                                                                                                                                                                                                                                                                                                                                                                                                                                                                                                                                                                            | 186                  |
| A2.2                                                                                                                    | Japan Input–Output Table, 2017                                                                                                                                                                                                                                                                                                                                                                                                                                                                                                                                                                                                                                                                                                                                                                                                                                                                                                                                                                                                                                                            | 196                  |
| A3.1                                                                                                                    | Mongolia Input–Output Table, 2010                                                                                                                                                                                                                                                                                                                                                                                                                                                                                                                                                                                                                                                                                                                                                                                                                                                                                                                                                                                                                                                         | 207                  |
| A3.2                                                                                                                    | Mongolia Input–Output Table, 2017                                                                                                                                                                                                                                                                                                                                                                                                                                                                                                                                                                                                                                                                                                                                                                                                                                                                                                                                                                                                                                                         | 217                  |
| A4.1                                                                                                                    | People's Republic of China Input-Output Table, 2010                                                                                                                                                                                                                                                                                                                                                                                                                                                                                                                                                                                                                                                                                                                                                                                                                                                                                                                                                                                                                                       |                      |
| A4.2                                                                                                                    | People's Republic of China Input-Output Table, 2017                                                                                                                                                                                                                                                                                                                                                                                                                                                                                                                                                                                                                                                                                                                                                                                                                                                                                                                                                                                                                                       | 238                  |
| A5.1                                                                                                                    | Republic of Korea Input-Output Table, 2010                                                                                                                                                                                                                                                                                                                                                                                                                                                                                                                                                                                                                                                                                                                                                                                                                                                                                                                                                                                                                                                | 249                  |
| A5.2                                                                                                                    | Republic of Korea Input-Output Table, 2017                                                                                                                                                                                                                                                                                                                                                                                                                                                                                                                                                                                                                                                                                                                                                                                                                                                                                                                                                                                                                                                | 259                  |
| A6.1                                                                                                                    | Taipei,China Input-Output Table, 2010                                                                                                                                                                                                                                                                                                                                                                                                                                                                                                                                                                                                                                                                                                                                                                                                                                                                                                                                                                                                                                                     | 270                  |
| A6.2                                                                                                                    | Taipei,China Input-Output Table, 2017                                                                                                                                                                                                                                                                                                                                                                                                                                                                                                                                                                                                                                                                                                                                                                                                                                                                                                                                                                                                                                                     | 280                  |
| FIGU                                                                                                                    | IDEC                                                                                                                                                                                                                                                                                                                                                                                                                                                                                                                                                                                                                                                                                                                                                                                                                                                                                                                                                                                                                                                                                      |                      |
|                                                                                                                         |                                                                                                                                                                                                                                                                                                                                                                                                                                                                                                                                                                                                                                                                                                                                                                                                                                                                                                                                                                                                                                                                                           |                      |
| 1                                                                                                                       | Decomposition of Value-added by Industry (Forward Linkages)                                                                                                                                                                                                                                                                                                                                                                                                                                                                                                                                                                                                                                                                                                                                                                                                                                                                                                                                                                                                                               |                      |
| 1                                                                                                                       |                                                                                                                                                                                                                                                                                                                                                                                                                                                                                                                                                                                                                                                                                                                                                                                                                                                                                                                                                                                                                                                                                           |                      |
| 2                                                                                                                       | Decomposition of Value-added by Industry (Forward Linkages)  Decomposition of Final Goods Production by Economy/Sector (Backward Linkages)  Kong, China                                                                                                                                                                                                                                                                                                                                                                                                                                                                                                                                                                                                                                                                                                                                                                                                                                                                                                                                   | 16                   |
| 2                                                                                                                       | Decomposition of Value-added by Industry (Forward Linkages)                                                                                                                                                                                                                                                                                                                                                                                                                                                                                                                                                                                                                                                                                                                                                                                                                                                                                                                                                                                                                               | 16                   |
| 2<br>Hong                                                                                                               | Decomposition of Value-added by Industry (Forward Linkages)                                                                                                                                                                                                                                                                                                                                                                                                                                                                                                                                                                                                                                                                                                                                                                                                                                                                                                                                                                                                                               | 16                   |
| 2<br>Hong<br>1.1.1a<br>1.1.1b<br>1.1.2a                                                                                 | Decomposition of Value-added by Industry (Forward Linkages)                                                                                                                                                                                                                                                                                                                                                                                                                                                                                                                                                                                                                                                                                                                                                                                                                                                                                                                                                                                                                               | 16                   |
| 2<br>Hong<br>1.1.1a<br>1.1.1b                                                                                           | Decomposition of Value-added by Industry (Forward Linkages)                                                                                                                                                                                                                                                                                                                                                                                                                                                                                                                                                                                                                                                                                                                                                                                                                                                                                                                                                                                                                               | 16<br>19<br>19<br>19 |
| 2<br>Hong<br>1.1.1a<br>1.1.1b<br>1.1.2a                                                                                 | Decomposition of Value-added by Industry (Forward Linkages)                                                                                                                                                                                                                                                                                                                                                                                                                                                                                                                                                                                                                                                                                                                                                                                                                                                                                                                                                                                                                               | 16<br>19<br>19<br>19 |
| 2<br>Hong<br>1.1.1a<br>1.1.1b<br>1.1.2a<br>1.1.2b                                                                       | Decomposition of Value-added by Industry (Forward Linkages)                                                                                                                                                                                                                                                                                                                                                                                                                                                                                                                                                                                                                                                                                                                                                                                                                                                                                                                                                                                                                               | 161919191919         |
| 2<br>Hong<br>1.1.1a<br>1.1.1b<br>1.1.2a<br>1.1.2b<br>1.1.2c                                                             | Decomposition of Value-added by Industry (Forward Linkages)                                                                                                                                                                                                                                                                                                                                                                                                                                                                                                                                                                                                                                                                                                                                                                                                                                                                                                                                                                                                                               | 161919191920         |
| Hong<br>1.1.1a<br>1.1.1b<br>1.1.2a<br>1.1.2b<br>1.1.2c<br>1.1.3a                                                        | Decomposition of Value-added by Industry (Forward Linkages)                                                                                                                                                                                                                                                                                                                                                                                                                                                                                                                                                                                                                                                                                                                                                                                                                                                                                                                                                                                                                               | 16191919192020       |
| Hong<br>1.1.1a<br>1.1.1b<br>1.1.2a<br>1.1.2b<br>1.1.2c<br>1.1.3a<br>1.1.3b                                              | Decomposition of Value-added by Industry (Forward Linkages)                                                                                                                                                                                                                                                                                                                                                                                                                                                                                                                                                                                                                                                                                                                                                                                                                                                                                                                                                                                                                               | 16191919202020       |
| 2<br>Hong<br>1.1.1a<br>1.1.1b<br>1.1.2a<br>1.1.2b<br>1.1.2c<br>1.1.3a<br>1.1.3b<br>1.1.3c                               | Decomposition of Value-added by Industry (Forward Linkages)                                                                                                                                                                                                                                                                                                                                                                                                                                                                                                                                                                                                                                                                                                                                                                                                                                                                                                                                                                                                                               | 1619191920202020     |
| 2<br>Hong<br>1.1.1a<br>1.1.1b<br>1.1.2a<br>1.1.2b<br>1.1.2c<br>1.1.3a<br>1.1.3b<br>1.1.3c<br>1.1.4a                     | Decomposition of Value-added by Industry (Forward Linkages)  Decomposition of Final Goods Production by Economy/Sector (Backward Linkages)  Kong, China  Gross Domestic Product Scaled to 2010 Levels in Comparison with the Rest of the World, 2010–2017.  Gross Domestic Product Share by 5-Sector Aggregation, 2017.  Gross Domestic Product Trend by Final Consumption Expenditure Components, 2010–2017.  Share of Consumption Expenditure by Final Consumption Expenditure Components, 2010–2017.  Final Consumption Expenditure Total Trend and Shares by 5-Sector Aggregation, 2010–2017.  Gross Total Output Trend and Shares by 5-Sector Aggregation, 2010–2017.  Shares by 5-Sector Aggregation Attributed to Foreign and Domestic Final Demand, 2010 and 2017.  Gross Output by Production Attributed to Foreign and Domestic Demand, 2010–2017.  Intermediate Consumption Shares by 5-Sector Aggregation, 2010–2017.  Intermediate Consumption Ratio to Output by 5-Sector Aggregation, 2010 and 2017.  Shares of Domestic and Imported Intermediate Consumption, 2010–2017. | 1619191920202021     |
| 2<br>Hong<br>1.1.1a<br>1.1.1b<br>1.1.2a<br>1.1.2b<br>1.1.2c<br>1.1.3a<br>1.1.3b<br>1.1.3c<br>1.1.4a<br>1.1.4b           | Decomposition of Value-added by Industry (Forward Linkages)                                                                                                                                                                                                                                                                                                                                                                                                                                                                                                                                                                                                                                                                                                                                                                                                                                                                                                                                                                                                                               | 16191920202121       |
| 2<br>Hong<br>1.1.1a<br>1.1.1b<br>1.1.2a<br>1.1.2b<br>1.1.2c<br>1.1.3a<br>1.1.3b<br>1.1.3c<br>1.1.4a<br>1.1.4b<br>1.1.4c | Decomposition of Value-added by Industry (Forward Linkages)                                                                                                                                                                                                                                                                                                                                                                                                                                                                                                                                                                                                                                                                                                                                                                                                                                                                                                                                                                                                                               | 1619192020202121     |
| 2<br>Hong<br>1.1.1a<br>1.1.1b<br>1.1.2a<br>1.1.2c<br>1.1.3a<br>1.1.3b<br>1.1.3c<br>1.1.4a<br>1.1.4c<br>1.1.4d           | Decomposition of Value-added by Industry (Forward Linkages)                                                                                                                                                                                                                                                                                                                                                                                                                                                                                                                                                                                                                                                                                                                                                                                                                                                                                                                                                                                                                               | 1619192020212121     |