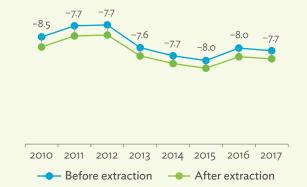

# TABLES, FIGURES, AND BOXES

| TAB   | LES                                                                                   |                |
|-------|---------------------------------------------------------------------------------------|----------------|
| 1     | Example of an Input-Output Table                                                      |                |
| 2     | Sector Aggregation Used in Input-Output Tables                                        |                |
| 3     | Multiregional Input-Output Table                                                      | 1              |
| Hong  | g Kong, China                                                                         |                |
| 1.1.1 | Gross Value Added Multipliers                                                         | 2              |
| 1.1.2 | Import Multipliers                                                                    | 2              |
| 1.1.3 | Output Multipliers                                                                    | 2              |
| 1.2.1 | Input-Output Backward Linkage                                                         | 2              |
| 1.2.2 | Input-Output Forward Linkage                                                          | 29             |
| 1.3.1 | Production Attributable to Domestic Linkages by Sector, 2010–2017                     | 34             |
| 1.3.2 | Production Attributable to Linkages with the Rest of the World by Sector, 2010–2017   | 34             |
| 1.3.3 | Net Intraregional Multipliers (M1), 2010–2017                                         | 3              |
| 1.3.4 | Net Interregional Multipliers (M2), 2010–2017                                         | 36             |
| 1.3.5 | Net Feedback Multipliers (M3), 2010–2017                                              | 3              |
| 1.3.6 | Comparison of Exports in Gross and Value-Added Terms, 2010–2017                       | 38             |
| 1.3.7 | Comparison of Revealed Comparative Advantage Measures in Gross and Value-Added Terms, |                |
|       | 2010-2017                                                                             | 38             |
| Japai | n                                                                                     |                |
| 2.1.1 | Gross Value Added Multipliers                                                         | 4 <sup>.</sup> |
| 2.1.2 | Import Multipliers                                                                    | -              |
| 2.1.3 | Output Multipliers                                                                    | 49             |
| 2.2.1 | Input-Output Backward Linkage                                                         | 5              |
| 2.2.2 | Input-Output Forward Linkage                                                          | _              |
| 2.3.1 | Production Attributable to Domestic Linkages by Sector, 2010–2017                     |                |
| 2.3.2 | Production Attributable to Linkages with the Rest of the World by Sector, 2010–2017   |                |
| 2.3.3 | Net Intraregional Multipliers (M1), 2010–2017                                         | 59             |
| 2.3.4 | Net Interregional Multipliers (M2), 2010–2017                                         | 60             |
| 2.3.5 | Net Feedback Multipliers (M3), 2010–2017                                              | 6              |
| 2.3.6 | Comparison of Exports in Gross and Value-Added Terms, 2010–2017                       | 6              |
| 2.3.7 | Comparison of Revealed Comparative Advantage Measures in Gross and Value-Added Terms, |                |
|       | 2010-2017                                                                             | 62             |
| Mong  | golia                                                                                 |                |
| 3.1.1 | Gross Value Added Multipliers                                                         | 7              |
| 3.1.2 | Import Multipliers                                                                    | 7              |
| 3.1.3 | Output Multipliers                                                                    | 7              |

#### Tables, continued

|                                                                                                                         | Production Attributable to Domestic Linkages by Sector, 2010–2017                                                                                                                                                                                                                                                                                                                                                                                                                                                                                                                                                                                                                                                                                                                                                                                                                                                                                                                                                                                                                         | 154                  |
|-------------------------------------------------------------------------------------------------------------------------|-------------------------------------------------------------------------------------------------------------------------------------------------------------------------------------------------------------------------------------------------------------------------------------------------------------------------------------------------------------------------------------------------------------------------------------------------------------------------------------------------------------------------------------------------------------------------------------------------------------------------------------------------------------------------------------------------------------------------------------------------------------------------------------------------------------------------------------------------------------------------------------------------------------------------------------------------------------------------------------------------------------------------------------------------------------------------------------------|----------------------|
| 6.3.2                                                                                                                   | Production Attributable to Linkages with the Rest of the World by Sector, 2010–2017                                                                                                                                                                                                                                                                                                                                                                                                                                                                                                                                                                                                                                                                                                                                                                                                                                                                                                                                                                                                       | 154                  |
| 6.3.3                                                                                                                   | Net Intraregional Multipliers (M1), 2010–2017                                                                                                                                                                                                                                                                                                                                                                                                                                                                                                                                                                                                                                                                                                                                                                                                                                                                                                                                                                                                                                             | 155                  |
| 6.3.4                                                                                                                   | Net Interregional Multipliers (M2), 2010–2017                                                                                                                                                                                                                                                                                                                                                                                                                                                                                                                                                                                                                                                                                                                                                                                                                                                                                                                                                                                                                                             | 156                  |
| 6.3.5                                                                                                                   | Net Feedback Multipliers (M3), 2010–2017                                                                                                                                                                                                                                                                                                                                                                                                                                                                                                                                                                                                                                                                                                                                                                                                                                                                                                                                                                                                                                                  | 157                  |
| 6.3.6                                                                                                                   | Comparison of Exports in Gross and Value-Added Terms, 2010–2017                                                                                                                                                                                                                                                                                                                                                                                                                                                                                                                                                                                                                                                                                                                                                                                                                                                                                                                                                                                                                           | 158                  |
| 6.3.7                                                                                                                   | Comparison of Revealed Comparative Advantage Measures in Gross and Value-Added Terms, 2010–201                                                                                                                                                                                                                                                                                                                                                                                                                                                                                                                                                                                                                                                                                                                                                                                                                                                                                                                                                                                            | 7 158                |
| APP                                                                                                                     | ENDIX TABLES                                                                                                                                                                                                                                                                                                                                                                                                                                                                                                                                                                                                                                                                                                                                                                                                                                                                                                                                                                                                                                                                              |                      |
| A1.1                                                                                                                    | Hong Kong, China Input–Output Table, 2010                                                                                                                                                                                                                                                                                                                                                                                                                                                                                                                                                                                                                                                                                                                                                                                                                                                                                                                                                                                                                                                 |                      |
| A1.2                                                                                                                    | Hong Kong, China Input–Output Table, 2017                                                                                                                                                                                                                                                                                                                                                                                                                                                                                                                                                                                                                                                                                                                                                                                                                                                                                                                                                                                                                                                 | 175                  |
| A2.1                                                                                                                    | Japan Input–Output Table, 2010                                                                                                                                                                                                                                                                                                                                                                                                                                                                                                                                                                                                                                                                                                                                                                                                                                                                                                                                                                                                                                                            | 186                  |
| A2.2                                                                                                                    | Japan Input–Output Table, 2017                                                                                                                                                                                                                                                                                                                                                                                                                                                                                                                                                                                                                                                                                                                                                                                                                                                                                                                                                                                                                                                            | 196                  |
| A3.1                                                                                                                    | Mongolia Input–Output Table, 2010                                                                                                                                                                                                                                                                                                                                                                                                                                                                                                                                                                                                                                                                                                                                                                                                                                                                                                                                                                                                                                                         | 207                  |
| A3.2                                                                                                                    | Mongolia Input–Output Table, 2017                                                                                                                                                                                                                                                                                                                                                                                                                                                                                                                                                                                                                                                                                                                                                                                                                                                                                                                                                                                                                                                         | 217                  |
| A4.1                                                                                                                    | People's Republic of China Input-Output Table, 2010                                                                                                                                                                                                                                                                                                                                                                                                                                                                                                                                                                                                                                                                                                                                                                                                                                                                                                                                                                                                                                       |                      |
| A4.2                                                                                                                    | People's Republic of China Input-Output Table, 2017                                                                                                                                                                                                                                                                                                                                                                                                                                                                                                                                                                                                                                                                                                                                                                                                                                                                                                                                                                                                                                       | 238                  |
| A5.1                                                                                                                    | Republic of Korea Input-Output Table, 2010                                                                                                                                                                                                                                                                                                                                                                                                                                                                                                                                                                                                                                                                                                                                                                                                                                                                                                                                                                                                                                                | 249                  |
| A5.2                                                                                                                    | Republic of Korea Input-Output Table, 2017                                                                                                                                                                                                                                                                                                                                                                                                                                                                                                                                                                                                                                                                                                                                                                                                                                                                                                                                                                                                                                                | 259                  |
| A6.1                                                                                                                    | Taipei,China Input-Output Table, 2010                                                                                                                                                                                                                                                                                                                                                                                                                                                                                                                                                                                                                                                                                                                                                                                                                                                                                                                                                                                                                                                     | 270                  |
| A6.2                                                                                                                    | Taipei,China Input-Output Table, 2017                                                                                                                                                                                                                                                                                                                                                                                                                                                                                                                                                                                                                                                                                                                                                                                                                                                                                                                                                                                                                                                     | 280                  |
| FIGU                                                                                                                    | IDEC                                                                                                                                                                                                                                                                                                                                                                                                                                                                                                                                                                                                                                                                                                                                                                                                                                                                                                                                                                                                                                                                                      |                      |
|                                                                                                                         |                                                                                                                                                                                                                                                                                                                                                                                                                                                                                                                                                                                                                                                                                                                                                                                                                                                                                                                                                                                                                                                                                           |                      |
| 1                                                                                                                       | Decomposition of Value-added by Industry (Forward Linkages)                                                                                                                                                                                                                                                                                                                                                                                                                                                                                                                                                                                                                                                                                                                                                                                                                                                                                                                                                                                                                               |                      |
| 1                                                                                                                       |                                                                                                                                                                                                                                                                                                                                                                                                                                                                                                                                                                                                                                                                                                                                                                                                                                                                                                                                                                                                                                                                                           |                      |
| 2                                                                                                                       | Decomposition of Value-added by Industry (Forward Linkages)  Decomposition of Final Goods Production by Economy/Sector (Backward Linkages)  Kong, China                                                                                                                                                                                                                                                                                                                                                                                                                                                                                                                                                                                                                                                                                                                                                                                                                                                                                                                                   | 16                   |
| 2                                                                                                                       | Decomposition of Value-added by Industry (Forward Linkages)                                                                                                                                                                                                                                                                                                                                                                                                                                                                                                                                                                                                                                                                                                                                                                                                                                                                                                                                                                                                                               | 16                   |
| 2<br>Hong                                                                                                               | Decomposition of Value-added by Industry (Forward Linkages)                                                                                                                                                                                                                                                                                                                                                                                                                                                                                                                                                                                                                                                                                                                                                                                                                                                                                                                                                                                                                               | 16                   |
| 2<br>Hong<br>1.1.1a<br>1.1.1b<br>1.1.2a                                                                                 | Decomposition of Value-added by Industry (Forward Linkages)                                                                                                                                                                                                                                                                                                                                                                                                                                                                                                                                                                                                                                                                                                                                                                                                                                                                                                                                                                                                                               | 16                   |
| 2<br>Hong<br>1.1.1a<br>1.1.1b                                                                                           | Decomposition of Value-added by Industry (Forward Linkages)                                                                                                                                                                                                                                                                                                                                                                                                                                                                                                                                                                                                                                                                                                                                                                                                                                                                                                                                                                                                                               | 16<br>19<br>19<br>19 |
| 2<br>Hong<br>1.1.1a<br>1.1.1b<br>1.1.2a                                                                                 | Decomposition of Value-added by Industry (Forward Linkages)                                                                                                                                                                                                                                                                                                                                                                                                                                                                                                                                                                                                                                                                                                                                                                                                                                                                                                                                                                                                                               | 16<br>19<br>19<br>19 |
| 2<br>Hong<br>1.1.1a<br>1.1.1b<br>1.1.2a<br>1.1.2b                                                                       | Decomposition of Value-added by Industry (Forward Linkages)                                                                                                                                                                                                                                                                                                                                                                                                                                                                                                                                                                                                                                                                                                                                                                                                                                                                                                                                                                                                                               | 161919191919         |
| 2<br>Hong<br>1.1.1a<br>1.1.1b<br>1.1.2a<br>1.1.2b<br>1.1.2c                                                             | Decomposition of Value-added by Industry (Forward Linkages)                                                                                                                                                                                                                                                                                                                                                                                                                                                                                                                                                                                                                                                                                                                                                                                                                                                                                                                                                                                                                               | 161919191920         |
| Hong<br>1.1.1a<br>1.1.1b<br>1.1.2a<br>1.1.2b<br>1.1.2c<br>1.1.3a                                                        | Decomposition of Value-added by Industry (Forward Linkages)                                                                                                                                                                                                                                                                                                                                                                                                                                                                                                                                                                                                                                                                                                                                                                                                                                                                                                                                                                                                                               | 16191919192020       |
| Hong<br>1.1.1a<br>1.1.1b<br>1.1.2a<br>1.1.2b<br>1.1.2c<br>1.1.3a<br>1.1.3b                                              | Decomposition of Value-added by Industry (Forward Linkages)                                                                                                                                                                                                                                                                                                                                                                                                                                                                                                                                                                                                                                                                                                                                                                                                                                                                                                                                                                                                                               | 16191919202020       |
| 2<br>Hong<br>1.1.1a<br>1.1.1b<br>1.1.2a<br>1.1.2b<br>1.1.2c<br>1.1.3a<br>1.1.3b<br>1.1.3c                               | Decomposition of Value-added by Industry (Forward Linkages)                                                                                                                                                                                                                                                                                                                                                                                                                                                                                                                                                                                                                                                                                                                                                                                                                                                                                                                                                                                                                               | 1619191920202020     |
| 2<br>Hong<br>1.1.1a<br>1.1.1b<br>1.1.2a<br>1.1.2b<br>1.1.2c<br>1.1.3a<br>1.1.3b<br>1.1.3c<br>1.1.4a                     | Decomposition of Value-added by Industry (Forward Linkages)  Decomposition of Final Goods Production by Economy/Sector (Backward Linkages)  Kong, China  Gross Domestic Product Scaled to 2010 Levels in Comparison with the Rest of the World, 2010–2017.  Gross Domestic Product Share by 5-Sector Aggregation, 2017.  Gross Domestic Product Trend by Final Consumption Expenditure Components, 2010–2017.  Share of Consumption Expenditure by Final Consumption Expenditure Components, 2010–2017.  Final Consumption Expenditure Total Trend and Shares by 5-Sector Aggregation, 2010–2017.  Gross Total Output Trend and Shares by 5-Sector Aggregation, 2010–2017.  Shares by 5-Sector Aggregation Attributed to Foreign and Domestic Final Demand, 2010 and 2017.  Gross Output by Production Attributed to Foreign and Domestic Demand, 2010–2017.  Intermediate Consumption Shares by 5-Sector Aggregation, 2010–2017.  Intermediate Consumption Ratio to Output by 5-Sector Aggregation, 2010 and 2017.  Shares of Domestic and Imported Intermediate Consumption, 2010–2017. | 1619191920202021     |
| 2<br>Hong<br>1.1.1a<br>1.1.1b<br>1.1.2a<br>1.1.2b<br>1.1.2c<br>1.1.3a<br>1.1.3b<br>1.1.3c<br>1.1.4a<br>1.1.4b           | Decomposition of Value-added by Industry (Forward Linkages)                                                                                                                                                                                                                                                                                                                                                                                                                                                                                                                                                                                                                                                                                                                                                                                                                                                                                                                                                                                                                               | 16191920202121       |
| 2<br>Hong<br>1.1.1a<br>1.1.1b<br>1.1.2a<br>1.1.2b<br>1.1.2c<br>1.1.3a<br>1.1.3b<br>1.1.3c<br>1.1.4a<br>1.1.4b<br>1.1.4c | Decomposition of Value-added by Industry (Forward Linkages)                                                                                                                                                                                                                                                                                                                                                                                                                                                                                                                                                                                                                                                                                                                                                                                                                                                                                                                                                                                                                               | 1619192020202121     |
| 2<br>Hong<br>1.1.1a<br>1.1.1b<br>1.1.2a<br>1.1.2c<br>1.1.3a<br>1.1.3b<br>1.1.3c<br>1.1.4a<br>1.1.4c<br>1.1.4d           | Decomposition of Value-added by Industry (Forward Linkages)                                                                                                                                                                                                                                                                                                                                                                                                                                                                                                                                                                                                                                                                                                                                                                                                                                                                                                                                                                                                                               | 1619192020212121     |