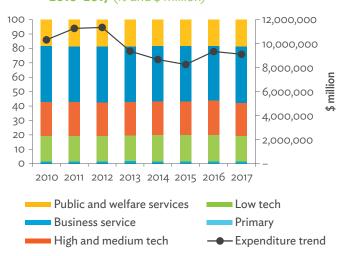

#### Tables, continued

|                                                                                                                         | Production Attributable to Domestic Linkages by Sector, 2010–2017                                                                                                                                                                                                                                                                                                                                                                                                                                                                                                                                                                                                                                                                                                                                                                                                                                                                                                                                                                                                                         | 154                  |
|-------------------------------------------------------------------------------------------------------------------------|-------------------------------------------------------------------------------------------------------------------------------------------------------------------------------------------------------------------------------------------------------------------------------------------------------------------------------------------------------------------------------------------------------------------------------------------------------------------------------------------------------------------------------------------------------------------------------------------------------------------------------------------------------------------------------------------------------------------------------------------------------------------------------------------------------------------------------------------------------------------------------------------------------------------------------------------------------------------------------------------------------------------------------------------------------------------------------------------|----------------------|
| 6.3.2                                                                                                                   | Production Attributable to Linkages with the Rest of the World by Sector, 2010–2017                                                                                                                                                                                                                                                                                                                                                                                                                                                                                                                                                                                                                                                                                                                                                                                                                                                                                                                                                                                                       | 154                  |
| 6.3.3                                                                                                                   | Net Intraregional Multipliers (M1), 2010–2017                                                                                                                                                                                                                                                                                                                                                                                                                                                                                                                                                                                                                                                                                                                                                                                                                                                                                                                                                                                                                                             | 155                  |
| 6.3.4                                                                                                                   | Net Interregional Multipliers (M2), 2010–2017                                                                                                                                                                                                                                                                                                                                                                                                                                                                                                                                                                                                                                                                                                                                                                                                                                                                                                                                                                                                                                             | 156                  |
| 6.3.5                                                                                                                   | Net Feedback Multipliers (M3), 2010–2017                                                                                                                                                                                                                                                                                                                                                                                                                                                                                                                                                                                                                                                                                                                                                                                                                                                                                                                                                                                                                                                  | 157                  |
| 6.3.6                                                                                                                   | Comparison of Exports in Gross and Value-Added Terms, 2010–2017                                                                                                                                                                                                                                                                                                                                                                                                                                                                                                                                                                                                                                                                                                                                                                                                                                                                                                                                                                                                                           | 158                  |
| 6.3.7                                                                                                                   | Comparison of Revealed Comparative Advantage Measures in Gross and Value-Added Terms, 2010–201                                                                                                                                                                                                                                                                                                                                                                                                                                                                                                                                                                                                                                                                                                                                                                                                                                                                                                                                                                                            | 7 158                |
| APP                                                                                                                     | ENDIX TABLES                                                                                                                                                                                                                                                                                                                                                                                                                                                                                                                                                                                                                                                                                                                                                                                                                                                                                                                                                                                                                                                                              |                      |
| A1.1                                                                                                                    | Hong Kong, China Input–Output Table, 2010                                                                                                                                                                                                                                                                                                                                                                                                                                                                                                                                                                                                                                                                                                                                                                                                                                                                                                                                                                                                                                                 |                      |
| A1.2                                                                                                                    | Hong Kong, China Input–Output Table, 2017                                                                                                                                                                                                                                                                                                                                                                                                                                                                                                                                                                                                                                                                                                                                                                                                                                                                                                                                                                                                                                                 | 175                  |
| A2.1                                                                                                                    | Japan Input–Output Table, 2010                                                                                                                                                                                                                                                                                                                                                                                                                                                                                                                                                                                                                                                                                                                                                                                                                                                                                                                                                                                                                                                            | 186                  |
| A2.2                                                                                                                    | Japan Input–Output Table, 2017                                                                                                                                                                                                                                                                                                                                                                                                                                                                                                                                                                                                                                                                                                                                                                                                                                                                                                                                                                                                                                                            | 196                  |
| A3.1                                                                                                                    | Mongolia Input–Output Table, 2010                                                                                                                                                                                                                                                                                                                                                                                                                                                                                                                                                                                                                                                                                                                                                                                                                                                                                                                                                                                                                                                         | 207                  |
| A3.2                                                                                                                    | Mongolia Input–Output Table, 2017                                                                                                                                                                                                                                                                                                                                                                                                                                                                                                                                                                                                                                                                                                                                                                                                                                                                                                                                                                                                                                                         | 217                  |
| A4.1                                                                                                                    | People's Republic of China Input-Output Table, 2010                                                                                                                                                                                                                                                                                                                                                                                                                                                                                                                                                                                                                                                                                                                                                                                                                                                                                                                                                                                                                                       |                      |
| A4.2                                                                                                                    | People's Republic of China Input-Output Table, 2017                                                                                                                                                                                                                                                                                                                                                                                                                                                                                                                                                                                                                                                                                                                                                                                                                                                                                                                                                                                                                                       | 238                  |
| A5.1                                                                                                                    | Republic of Korea Input-Output Table, 2010                                                                                                                                                                                                                                                                                                                                                                                                                                                                                                                                                                                                                                                                                                                                                                                                                                                                                                                                                                                                                                                | 249                  |
| A5.2                                                                                                                    | Republic of Korea Input-Output Table, 2017                                                                                                                                                                                                                                                                                                                                                                                                                                                                                                                                                                                                                                                                                                                                                                                                                                                                                                                                                                                                                                                | 259                  |
| A6.1                                                                                                                    | Taipei,China Input-Output Table, 2010                                                                                                                                                                                                                                                                                                                                                                                                                                                                                                                                                                                                                                                                                                                                                                                                                                                                                                                                                                                                                                                     | 270                  |
| A6.2                                                                                                                    | Taipei,China Input-Output Table, 2017                                                                                                                                                                                                                                                                                                                                                                                                                                                                                                                                                                                                                                                                                                                                                                                                                                                                                                                                                                                                                                                     | 280                  |
| FIGU                                                                                                                    | IDEC                                                                                                                                                                                                                                                                                                                                                                                                                                                                                                                                                                                                                                                                                                                                                                                                                                                                                                                                                                                                                                                                                      |                      |
|                                                                                                                         |                                                                                                                                                                                                                                                                                                                                                                                                                                                                                                                                                                                                                                                                                                                                                                                                                                                                                                                                                                                                                                                                                           |                      |
| 1                                                                                                                       | Decomposition of Value-added by Industry (Forward Linkages)                                                                                                                                                                                                                                                                                                                                                                                                                                                                                                                                                                                                                                                                                                                                                                                                                                                                                                                                                                                                                               |                      |
| 1                                                                                                                       |                                                                                                                                                                                                                                                                                                                                                                                                                                                                                                                                                                                                                                                                                                                                                                                                                                                                                                                                                                                                                                                                                           |                      |
| 2                                                                                                                       | Decomposition of Value-added by Industry (Forward Linkages)  Decomposition of Final Goods Production by Economy/Sector (Backward Linkages)  Kong, China                                                                                                                                                                                                                                                                                                                                                                                                                                                                                                                                                                                                                                                                                                                                                                                                                                                                                                                                   | 16                   |
| 2                                                                                                                       | Decomposition of Value-added by Industry (Forward Linkages)                                                                                                                                                                                                                                                                                                                                                                                                                                                                                                                                                                                                                                                                                                                                                                                                                                                                                                                                                                                                                               | 16                   |
| 2<br>Hong                                                                                                               | Decomposition of Value-added by Industry (Forward Linkages)                                                                                                                                                                                                                                                                                                                                                                                                                                                                                                                                                                                                                                                                                                                                                                                                                                                                                                                                                                                                                               | 16                   |
| 2<br>Hong<br>1.1.1a<br>1.1.1b<br>1.1.2a                                                                                 | Decomposition of Value-added by Industry (Forward Linkages)                                                                                                                                                                                                                                                                                                                                                                                                                                                                                                                                                                                                                                                                                                                                                                                                                                                                                                                                                                                                                               | 16                   |
| 2<br>Hong<br>1.1.1a<br>1.1.1b                                                                                           | Decomposition of Value-added by Industry (Forward Linkages)                                                                                                                                                                                                                                                                                                                                                                                                                                                                                                                                                                                                                                                                                                                                                                                                                                                                                                                                                                                                                               | 16<br>19<br>19<br>19 |
| 2<br>Hong<br>1.1.1a<br>1.1.1b<br>1.1.2a                                                                                 | Decomposition of Value-added by Industry (Forward Linkages)                                                                                                                                                                                                                                                                                                                                                                                                                                                                                                                                                                                                                                                                                                                                                                                                                                                                                                                                                                                                                               | 16<br>19<br>19<br>19 |
| 2<br>Hong<br>1.1.1a<br>1.1.1b<br>1.1.2a<br>1.1.2b                                                                       | Decomposition of Value-added by Industry (Forward Linkages)                                                                                                                                                                                                                                                                                                                                                                                                                                                                                                                                                                                                                                                                                                                                                                                                                                                                                                                                                                                                                               | 161919191919         |
| 2<br>Hong<br>1.1.1a<br>1.1.1b<br>1.1.2a<br>1.1.2b<br>1.1.2c                                                             | Decomposition of Value-added by Industry (Forward Linkages)                                                                                                                                                                                                                                                                                                                                                                                                                                                                                                                                                                                                                                                                                                                                                                                                                                                                                                                                                                                                                               | 161919191920         |
| Hong<br>1.1.1a<br>1.1.1b<br>1.1.2a<br>1.1.2b<br>1.1.2c<br>1.1.3a                                                        | Decomposition of Value-added by Industry (Forward Linkages)                                                                                                                                                                                                                                                                                                                                                                                                                                                                                                                                                                                                                                                                                                                                                                                                                                                                                                                                                                                                                               | 16191919192020       |
| Hong<br>1.1.1a<br>1.1.1b<br>1.1.2a<br>1.1.2b<br>1.1.2c<br>1.1.3a<br>1.1.3b                                              | Decomposition of Value-added by Industry (Forward Linkages)                                                                                                                                                                                                                                                                                                                                                                                                                                                                                                                                                                                                                                                                                                                                                                                                                                                                                                                                                                                                                               | 16191919202020       |
| 2<br>Hong<br>1.1.1a<br>1.1.1b<br>1.1.2a<br>1.1.2b<br>1.1.2c<br>1.1.3a<br>1.1.3b<br>1.1.3c                               | Decomposition of Value-added by Industry (Forward Linkages)                                                                                                                                                                                                                                                                                                                                                                                                                                                                                                                                                                                                                                                                                                                                                                                                                                                                                                                                                                                                                               | 1619191920202020     |
| 2<br>Hong<br>1.1.1a<br>1.1.1b<br>1.1.2a<br>1.1.2b<br>1.1.2c<br>1.1.3a<br>1.1.3b<br>1.1.3c<br>1.1.4a                     | Decomposition of Value-added by Industry (Forward Linkages)  Decomposition of Final Goods Production by Economy/Sector (Backward Linkages)  Kong, China  Gross Domestic Product Scaled to 2010 Levels in Comparison with the Rest of the World, 2010–2017.  Gross Domestic Product Share by 5-Sector Aggregation, 2017.  Gross Domestic Product Trend by Final Consumption Expenditure Components, 2010–2017.  Share of Consumption Expenditure by Final Consumption Expenditure Components, 2010–2017.  Final Consumption Expenditure Total Trend and Shares by 5-Sector Aggregation, 2010–2017.  Gross Total Output Trend and Shares by 5-Sector Aggregation, 2010–2017.  Shares by 5-Sector Aggregation Attributed to Foreign and Domestic Final Demand, 2010 and 2017.  Gross Output by Production Attributed to Foreign and Domestic Demand, 2010–2017.  Intermediate Consumption Shares by 5-Sector Aggregation, 2010–2017.  Intermediate Consumption Ratio to Output by 5-Sector Aggregation, 2010 and 2017.  Shares of Domestic and Imported Intermediate Consumption, 2010–2017. | 1619191920202021     |
| 2<br>Hong<br>1.1.1a<br>1.1.1b<br>1.1.2a<br>1.1.2b<br>1.1.2c<br>1.1.3a<br>1.1.3b<br>1.1.3c<br>1.1.4a<br>1.1.4b           | Decomposition of Value-added by Industry (Forward Linkages)                                                                                                                                                                                                                                                                                                                                                                                                                                                                                                                                                                                                                                                                                                                                                                                                                                                                                                                                                                                                                               | 16191920202121       |
| 2<br>Hong<br>1.1.1a<br>1.1.1b<br>1.1.2a<br>1.1.2b<br>1.1.2c<br>1.1.3a<br>1.1.3b<br>1.1.3c<br>1.1.4a<br>1.1.4b<br>1.1.4c | Decomposition of Value-added by Industry (Forward Linkages)                                                                                                                                                                                                                                                                                                                                                                                                                                                                                                                                                                                                                                                                                                                                                                                                                                                                                                                                                                                                                               | 1619192020202121     |
| 2<br>Hong<br>1.1.1a<br>1.1.1b<br>1.1.2a<br>1.1.2c<br>1.1.3a<br>1.1.3b<br>1.1.3c<br>1.1.4a<br>1.1.4c<br>1.1.4d           | Decomposition of Value-added by Industry (Forward Linkages)                                                                                                                                                                                                                                                                                                                                                                                                                                                                                                                                                                                                                                                                                                                                                                                                                                                                                                                                                                                                                               | 1619192020212121     |