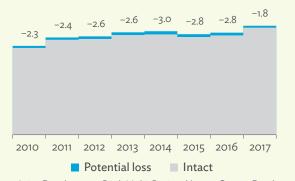

orward Linkages by Industry, 2010



Note: Mapping of sectors based on normalized backward and forward linkages. Source: Asian Development Bank Multi-Regional Input-Output Database.

Click here for figure data

Figure 6.2.2b: Backward and Forward Linkages by Industry, 2017



Note: Mapping of sectors based on normalized backward and forward linkages. Source: Asian Development Bank Multi-Regional Input-Output Database.

#### Box 6: Hypothetical Extraction of Electrical and Optical Equipment Industry in Taipei, China

Figure 6.2.3a: Potential Decline in Gross Value Added, 2010–2017 (%)





Source: Asian Development Bank Multi-Regional Input-Output Database.

Click here for figure data

Figure 6.2.3b: Potential Decline in Gross Value Added Attributed to Domestic Final Demand, 2010–2017 (%)



Source: Asian Development Bank Multi-Regional Input-Output Database.

Click here for figure data

Figure 6.2.4a: Potential Decline in Gross Output, 2010–2017 (%)





Source: Asian Development Bank Multi-Regional Input-Output Database.

Click here for figure data

Figure 6.2.4b: Potential Decline in Gross Output Attributed to Domestic Final Demand, 2010-2017 (%)



Source: Asian Development Bank Multi-Regional Input-Output Database.

Click here for figure data

Figure 6.2.3c: Potential Decline in Gross Value Added Attributed to Exports, 2010–2017 (%)



Source: Asian Development Bank Multi-Regional Input-Output Database.

Click here for figure data

Figure 6.2.4c: Potential Decline in Gross Output Attributed to Exports, 2010–2017 (%)



Source: Asian Development Bank Multi-Regional Input