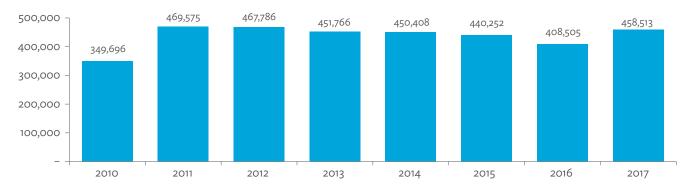

# TABLES, FIGURES, AND BOXES

| TAB   | LES                                                                                   |                |
|-------|---------------------------------------------------------------------------------------|----------------|
| 1     | Example of an Input-Output Table                                                      |                |
| 2     | Sector Aggregation Used in Input-Output Tables                                        |                |
| 3     | Multiregional Input-Output Table                                                      | 1              |
| Hong  | g Kong, China                                                                         |                |
| 1.1.1 | Gross Value Added Multipliers                                                         | 2              |
| 1.1.2 | Import Multipliers                                                                    | 2              |
| 1.1.3 | Output Multipliers                                                                    | 2              |
| 1.2.1 | Input-Output Backward Linkage                                                         | 2              |
| 1.2.2 | Input-Output Forward Linkage                                                          | 29             |
| 1.3.1 | Production Attributable to Domestic Linkages by Sector, 2010–2017                     | 34             |
| 1.3.2 | Production Attributable to Linkages with the Rest of the World by Sector, 2010–2017   | 34             |
| 1.3.3 | Net Intraregional Multipliers (M1), 2010–2017                                         | 3              |
| 1.3.4 | Net Interregional Multipliers (M2), 2010–2017                                         | 36             |
| 1.3.5 | Net Feedback Multipliers (M3), 2010–2017                                              | 3              |
| 1.3.6 | Comparison of Exports in Gross and Value-Added Terms, 2010–2017                       | 38             |
| 1.3.7 | Comparison of Revealed Comparative Advantage Measures in Gross and Value-Added Terms, |                |
|       | 2010-2017                                                                             | 38             |
| Japai | n                                                                                     |                |
| 2.1.1 | Gross Value Added Multipliers                                                         | 4 <sup>.</sup> |
| 2.1.2 | Import Multipliers                                                                    | -              |
| 2.1.3 | Output Multipliers                                                                    | 49             |
| 2.2.1 | Input-Output Backward Linkage                                                         | 5              |
| 2.2.2 | Input-Output Forward Linkage                                                          | _              |
| 2.3.1 | Production Attributable to Domestic Linkages by Sector, 2010–2017                     |                |
| 2.3.2 | Production Attributable to Linkages with the Rest of the World by Sector, 2010–2017   |                |
| 2.3.3 | Net Intraregional Multipliers (M1), 2010–2017                                         | 59             |
| 2.3.4 | Net Interregional Multipliers (M2), 2010–2017                                         | 60             |
| 2.3.5 | Net Feedback Multipliers (M3), 2010–2017                                              | 6              |
| 2.3.6 | Comparison of Exports in Gross and Value-Added Terms, 2010–2017                       | 6              |
| 2.3.7 | Comparison of Revealed Comparative Advantage Measures in Gross and Value-Added Terms, |                |
|       | 2010-2017                                                                             | 62             |
| Mong  | golia                                                                                 |                |
| 3.1.1 | Gross Value Added Multipliers                                                         | 7              |
| 3.1.2 | Import Multipliers                                                                    | 7              |
| 3.1.3 | Output Multipliers                                                                    | 7              |