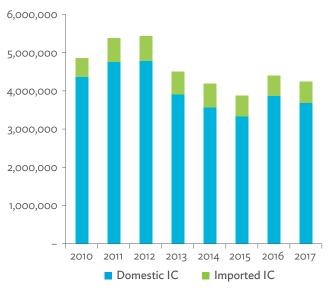

#### Tables, continued

|                                                                                                                         | Production Attributable to Domestic Linkages by Sector, 2010–2017                                                                                                                                                                                                                                                                                                                                                                                                                                                                                                                                                                                                                                                                                                                                                                                                                                                                                                                                                                                                                         | 154                  |
|-------------------------------------------------------------------------------------------------------------------------|-------------------------------------------------------------------------------------------------------------------------------------------------------------------------------------------------------------------------------------------------------------------------------------------------------------------------------------------------------------------------------------------------------------------------------------------------------------------------------------------------------------------------------------------------------------------------------------------------------------------------------------------------------------------------------------------------------------------------------------------------------------------------------------------------------------------------------------------------------------------------------------------------------------------------------------------------------------------------------------------------------------------------------------------------------------------------------------------|----------------------|
| 6.3.2                                                                                                                   | Production Attributable to Linkages with the Rest of the World by Sector, 2010–2017                                                                                                                                                                                                                                                                                                                                                                                                                                                                                                                                                                                                                                                                                                                                                                                                                                                                                                                                                                                                       | 154                  |
| 6.3.3                                                                                                                   | Net Intraregional Multipliers (M1), 2010–2017                                                                                                                                                                                                                                                                                                                                                                                                                                                                                                                                                                                                                                                                                                                                                                                                                                                                                                                                                                                                                                             | 155                  |
| 6.3.4                                                                                                                   | Net Interregional Multipliers (M2), 2010–2017                                                                                                                                                                                                                                                                                                                                                                                                                                                                                                                                                                                                                                                                                                                                                                                                                                                                                                                                                                                                                                             | 156                  |
| 6.3.5                                                                                                                   | Net Feedback Multipliers (M3), 2010–2017                                                                                                                                                                                                                                                                                                                                                                                                                                                                                                                                                                                                                                                                                                                                                                                                                                                                                                                                                                                                                                                  | 157                  |
| 6.3.6                                                                                                                   | Comparison of Exports in Gross and Value-Added Terms, 2010–2017                                                                                                                                                                                                                                                                                                                                                                                                                                                                                                                                                                                                                                                                                                                                                                                                                                                                                                                                                                                                                           | 158                  |
| 6.3.7                                                                                                                   | Comparison of Revealed Comparative Advantage Measures in Gross and Value-Added Terms, 2010–201                                                                                                                                                                                                                                                                                                                                                                                                                                                                                                                                                                                                                                                                                                                                                                                                                                                                                                                                                                                            | 7 158                |
| APP                                                                                                                     | ENDIX TABLES                                                                                                                                                                                                                                                                                                                                                                                                                                                                                                                                                                                                                                                                                                                                                                                                                                                                                                                                                                                                                                                                              |                      |
| A1.1                                                                                                                    | Hong Kong, China Input–Output Table, 2010                                                                                                                                                                                                                                                                                                                                                                                                                                                                                                                                                                                                                                                                                                                                                                                                                                                                                                                                                                                                                                                 |                      |
| A1.2                                                                                                                    | Hong Kong, China Input–Output Table, 2017                                                                                                                                                                                                                                                                                                                                                                                                                                                                                                                                                                                                                                                                                                                                                                                                                                                                                                                                                                                                                                                 | 175                  |
| A2.1                                                                                                                    | Japan Input–Output Table, 2010                                                                                                                                                                                                                                                                                                                                                                                                                                                                                                                                                                                                                                                                                                                                                                                                                                                                                                                                                                                                                                                            | 186                  |
| A2.2                                                                                                                    | Japan Input–Output Table, 2017                                                                                                                                                                                                                                                                                                                                                                                                                                                                                                                                                                                                                                                                                                                                                                                                                                                                                                                                                                                                                                                            | 196                  |
| A3.1                                                                                                                    | Mongolia Input–Output Table, 2010                                                                                                                                                                                                                                                                                                                                                                                                                                                                                                                                                                                                                                                                                                                                                                                                                                                                                                                                                                                                                                                         | 207                  |
| A3.2                                                                                                                    | Mongolia Input–Output Table, 2017                                                                                                                                                                                                                                                                                                                                                                                                                                                                                                                                                                                                                                                                                                                                                                                                                                                                                                                                                                                                                                                         | 217                  |
| A4.1                                                                                                                    | People's Republic of China Input-Output Table, 2010                                                                                                                                                                                                                                                                                                                                                                                                                                                                                                                                                                                                                                                                                                                                                                                                                                                                                                                                                                                                                                       |                      |
| A4.2                                                                                                                    | People's Republic of China Input-Output Table, 2017                                                                                                                                                                                                                                                                                                                                                                                                                                                                                                                                                                                                                                                                                                                                                                                                                                                                                                                                                                                                                                       | 238                  |
| A5.1                                                                                                                    | Republic of Korea Input-Output Table, 2010                                                                                                                                                                                                                                                                                                                                                                                                                                                                                                                                                                                                                                                                                                                                                                                                                                                                                                                                                                                                                                                | 249                  |
| A5.2                                                                                                                    | Republic of Korea Input-Output Table, 2017                                                                                                                                                                                                                                                                                                                                                                                                                                                                                                                                                                                                                                                                                                                                                                                                                                                                                                                                                                                                                                                | 259                  |
| A6.1                                                                                                                    | Taipei,China Input-Output Table, 2010                                                                                                                                                                                                                                                                                                                                                                                                                                                                                                                                                                                                                                                                                                                                                                                                                                                                                                                                                                                                                                                     | 270                  |
| A6.2                                                                                                                    | Taipei,China Input-Output Table, 2017                                                                                                                                                                                                                                                                                                                                                                                                                                                                                                                                                                                                                                                                                                                                                                                                                                                                                                                                                                                                                                                     | 280                  |
| FIGU                                                                                                                    | IDEC                                                                                                                                                                                                                                                                                                                                                                                                                                                                                                                                                                                                                                                                                                                                                                                                                                                                                                                                                                                                                                                                                      |                      |
|                                                                                                                         |                                                                                                                                                                                                                                                                                                                                                                                                                                                                                                                                                                                                                                                                                                                                                                                                                                                                                                                                                                                                                                                                                           |                      |
| 1                                                                                                                       | Decomposition of Value-added by Industry (Forward Linkages)                                                                                                                                                                                                                                                                                                                                                                                                                                                                                                                                                                                                                                                                                                                                                                                                                                                                                                                                                                                                                               |                      |
| 1                                                                                                                       |                                                                                                                                                                                                                                                                                                                                                                                                                                                                                                                                                                                                                                                                                                                                                                                                                                                                                                                                                                                                                                                                                           |                      |
| 2                                                                                                                       | Decomposition of Value-added by Industry (Forward Linkages)  Decomposition of Final Goods Production by Economy/Sector (Backward Linkages)  Kong, China                                                                                                                                                                                                                                                                                                                                                                                                                                                                                                                                                                                                                                                                                                                                                                                                                                                                                                                                   | 16                   |
| 2                                                                                                                       | Decomposition of Value-added by Industry (Forward Linkages)                                                                                                                                                                                                                                                                                                                                                                                                                                                                                                                                                                                                                                                                                                                                                                                                                                                                                                                                                                                                                               | 16                   |
| 2<br>Hong                                                                                                               | Decomposition of Value-added by Industry (Forward Linkages)                                                                                                                                                                                                                                                                                                                                                                                                                                                                                                                                                                                                                                                                                                                                                                                                                                                                                                                                                                                                                               | 16                   |
| 2<br>Hong<br>1.1.1a<br>1.1.1b<br>1.1.2a                                                                                 | Decomposition of Value-added by Industry (Forward Linkages)                                                                                                                                                                                                                                                                                                                                                                                                                                                                                                                                                                                                                                                                                                                                                                                                                                                                                                                                                                                                                               | 16                   |
| 2<br>Hong<br>1.1.1a<br>1.1.1b                                                                                           | Decomposition of Value-added by Industry (Forward Linkages)                                                                                                                                                                                                                                                                                                                                                                                                                                                                                                                                                                                                                                                                                                                                                                                                                                                                                                                                                                                                                               | 16<br>19<br>19<br>19 |
| 2<br>Hong<br>1.1.1a<br>1.1.1b<br>1.1.2a                                                                                 | Decomposition of Value-added by Industry (Forward Linkages)                                                                                                                                                                                                                                                                                                                                                                                                                                                                                                                                                                                                                                                                                                                                                                                                                                                                                                                                                                                                                               | 16<br>19<br>19<br>19 |
| 2<br>Hong<br>1.1.1a<br>1.1.1b<br>1.1.2a<br>1.1.2b                                                                       | Decomposition of Value-added by Industry (Forward Linkages)                                                                                                                                                                                                                                                                                                                                                                                                                                                                                                                                                                                                                                                                                                                                                                                                                                                                                                                                                                                                                               | 161919191919         |
| 2<br>Hong<br>1.1.1a<br>1.1.1b<br>1.1.2a<br>1.1.2b<br>1.1.2c                                                             | Decomposition of Value-added by Industry (Forward Linkages)                                                                                                                                                                                                                                                                                                                                                                                                                                                                                                                                                                                                                                                                                                                                                                                                                                                                                                                                                                                                                               | 161919191920         |
| Hong<br>1.1.1a<br>1.1.1b<br>1.1.2a<br>1.1.2b<br>1.1.2c<br>1.1.3a                                                        | Decomposition of Value-added by Industry (Forward Linkages)                                                                                                                                                                                                                                                                                                                                                                                                                                                                                                                                                                                                                                                                                                                                                                                                                                                                                                                                                                                                                               | 16191919192020       |
| Hong<br>1.1.1a<br>1.1.1b<br>1.1.2a<br>1.1.2b<br>1.1.2c<br>1.1.3a<br>1.1.3b                                              | Decomposition of Value-added by Industry (Forward Linkages)                                                                                                                                                                                                                                                                                                                                                                                                                                                                                                                                                                                                                                                                                                                                                                                                                                                                                                                                                                                                                               | 16191919202020       |
| 2<br>Hong<br>1.1.1a<br>1.1.1b<br>1.1.2a<br>1.1.2b<br>1.1.2c<br>1.1.3a<br>1.1.3b<br>1.1.3c                               | Decomposition of Value-added by Industry (Forward Linkages)                                                                                                                                                                                                                                                                                                                                                                                                                                                                                                                                                                                                                                                                                                                                                                                                                                                                                                                                                                                                                               | 1619191920202020     |
| 2<br>Hong<br>1.1.1a<br>1.1.1b<br>1.1.2a<br>1.1.2b<br>1.1.2c<br>1.1.3a<br>1.1.3b<br>1.1.3c<br>1.1.4a                     | Decomposition of Value-added by Industry (Forward Linkages)  Decomposition of Final Goods Production by Economy/Sector (Backward Linkages)  Kong, China  Gross Domestic Product Scaled to 2010 Levels in Comparison with the Rest of the World, 2010–2017.  Gross Domestic Product Share by 5-Sector Aggregation, 2017.  Gross Domestic Product Trend by Final Consumption Expenditure Components, 2010–2017.  Share of Consumption Expenditure by Final Consumption Expenditure Components, 2010–2017.  Final Consumption Expenditure Total Trend and Shares by 5-Sector Aggregation, 2010–2017.  Gross Total Output Trend and Shares by 5-Sector Aggregation, 2010–2017.  Shares by 5-Sector Aggregation Attributed to Foreign and Domestic Final Demand, 2010 and 2017.  Gross Output by Production Attributed to Foreign and Domestic Demand, 2010–2017.  Intermediate Consumption Shares by 5-Sector Aggregation, 2010–2017.  Intermediate Consumption Ratio to Output by 5-Sector Aggregation, 2010 and 2017.  Shares of Domestic and Imported Intermediate Consumption, 2010–2017. | 1619191920202021     |
| 2<br>Hong<br>1.1.1a<br>1.1.1b<br>1.1.2a<br>1.1.2b<br>1.1.2c<br>1.1.3a<br>1.1.3b<br>1.1.3c<br>1.1.4a<br>1.1.4b           | Decomposition of Value-added by Industry (Forward Linkages)                                                                                                                                                                                                                                                                                                                                                                                                                                                                                                                                                                                                                                                                                                                                                                                                                                                                                                                                                                                                                               | 16191920202121       |
| 2<br>Hong<br>1.1.1a<br>1.1.1b<br>1.1.2a<br>1.1.2b<br>1.1.2c<br>1.1.3a<br>1.1.3b<br>1.1.3c<br>1.1.4a<br>1.1.4b<br>1.1.4c | Decomposition of Value-added by Industry (Forward Linkages)                                                                                                                                                                                                                                                                                                                                                                                                                                                                                                                                                                                                                                                                                                                                                                                                                                                                                                                                                                                                                               | 1619192020202121     |
| 2<br>Hong<br>1.1.1a<br>1.1.1b<br>1.1.2a<br>1.1.2c<br>1.1.3a<br>1.1.3b<br>1.1.3c<br>1.1.4a<br>1.1.4c<br>1.1.4d           | Decomposition of Value-added by Industry (Forward Linkages)                                                                                                                                                                                                                                                                                                                                                                                                                                                                                                                                                                                                                                                                                                                                                                                                                                                                                                                                                                                                                               | 1619192020212121     |