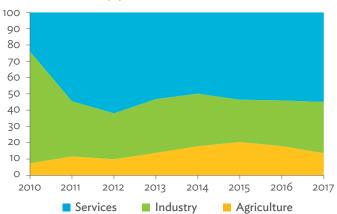

# TABLES, FIGURES, AND BOXES

| TAB   | LES                                                                                   |                |
|-------|---------------------------------------------------------------------------------------|----------------|
| 1     | Example of an Input-Output Table                                                      |                |
| 2     | Sector Aggregation Used in Input-Output Tables                                        |                |
| 3     | Multiregional Input-Output Table                                                      | 1              |
| Hong  | g Kong, China                                                                         |                |
| 1.1.1 | Gross Value Added Multipliers                                                         | 2              |
| 1.1.2 | Import Multipliers                                                                    | 2              |
| 1.1.3 | Output Multipliers                                                                    | 2              |
| 1.2.1 | Input-Output Backward Linkage                                                         | 2              |
| 1.2.2 | Input-Output Forward Linkage                                                          | 29             |
| 1.3.1 | Production Attributable to Domestic Linkages by Sector, 2010–2017                     | 34             |
| 1.3.2 | Production Attributable to Linkages with the Rest of the World by Sector, 2010–2017   | 34             |
| 1.3.3 | Net Intraregional Multipliers (M1), 2010–2017                                         | 3              |
| 1.3.4 | Net Interregional Multipliers (M2), 2010–2017                                         | 36             |
| 1.3.5 | Net Feedback Multipliers (M3), 2010–2017                                              | 3              |
| 1.3.6 | Comparison of Exports in Gross and Value-Added Terms, 2010–2017                       | 38             |
| 1.3.7 | Comparison of Revealed Comparative Advantage Measures in Gross and Value-Added Terms, |                |
|       | 2010-2017                                                                             | 38             |
| Japai | n                                                                                     |                |
| 2.1.1 | Gross Value Added Multipliers                                                         | 4 <sup>.</sup> |
| 2.1.2 | Import Multipliers                                                                    | -              |
| 2.1.3 | Output Multipliers                                                                    | 49             |
| 2.2.1 | Input-Output Backward Linkage                                                         | 5              |
| 2.2.2 | Input-Output Forward Linkage                                                          | _              |
| 2.3.1 | Production Attributable to Domestic Linkages by Sector, 2010–2017                     |                |
| 2.3.2 | Production Attributable to Linkages with the Rest of the World by Sector, 2010–2017   |                |
| 2.3.3 | Net Intraregional Multipliers (M1), 2010–2017                                         | 59             |
| 2.3.4 | Net Interregional Multipliers (M2), 2010–2017                                         | 60             |
| 2.3.5 | Net Feedback Multipliers (M3), 2010–2017                                              | 6              |
| 2.3.6 | Comparison of Exports in Gross and Value-Added Terms, 2010–2017                       | 6              |
| 2.3.7 | Comparison of Revealed Comparative Advantage Measures in Gross and Value-Added Terms, |                |
|       | 2010-2017                                                                             | 62             |
| Mong  | golia                                                                                 |                |
| 3.1.1 | Gross Value Added Multipliers                                                         | 7              |
| 3.1.2 | Import Multipliers                                                                    | 7              |
| 3.1.3 | Output Multipliers                                                                    | 7              |