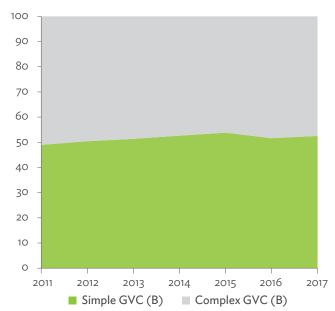

# TABLES, FIGURES, AND BOXES

| TAB   | LES                                                                                   |                |
|-------|---------------------------------------------------------------------------------------|----------------|
| 1     | Example of an Input-Output Table                                                      |                |
| 2     | Sector Aggregation Used in Input-Output Tables                                        |                |
| 3     | Multiregional Input-Output Table                                                      | 1              |
| Hong  | g Kong, China                                                                         |                |
| 1.1.1 | Gross Value Added Multipliers                                                         | 2              |
| 1.1.2 | Import Multipliers                                                                    | 2              |
| 1.1.3 | Output Multipliers                                                                    | 2              |
| 1.2.1 | Input-Output Backward Linkage                                                         | 2              |
| 1.2.2 | Input-Output Forward Linkage                                                          | 29             |
| 1.3.1 | Production Attributable to Domestic Linkages by Sector, 2010–2017                     | 34             |
| 1.3.2 | Production Attributable to Linkages with the Rest of the World by Sector, 2010–2017   | 34             |
| 1.3.3 | Net Intraregional Multipliers (M1), 2010–2017                                         | 3              |
| 1.3.4 | Net Interregional Multipliers (M2), 2010–2017                                         | 36             |
| 1.3.5 | Net Feedback Multipliers (M3), 2010–2017                                              | 3              |
| 1.3.6 | Comparison of Exports in Gross and Value-Added Terms, 2010–2017                       | 38             |
| 1.3.7 | Comparison of Revealed Comparative Advantage Measures in Gross and Value-Added Terms, |                |
|       | 2010-2017                                                                             | 38             |
| Japai | n                                                                                     |                |
| 2.1.1 | Gross Value Added Multipliers                                                         | 4 <sup>.</sup> |
| 2.1.2 | Import Multipliers                                                                    | -              |
| 2.1.3 | Output Multipliers                                                                    | 49             |
| 2.2.1 | Input-Output Backward Linkage                                                         | 5              |
| 2.2.2 | Input-Output Forward Linkage                                                          | _              |
| 2.3.1 | Production Attributable to Domestic Linkages by Sector, 2010–2017                     |                |
| 2.3.2 | Production Attributable to Linkages with the Rest of the World by Sector, 2010–2017   |                |
| 2.3.3 | Net Intraregional Multipliers (M1), 2010–2017                                         | 59             |
| 2.3.4 | Net Interregional Multipliers (M2), 2010–2017                                         | 60             |
| 2.3.5 | Net Feedback Multipliers (M3), 2010–2017                                              | 6              |
| 2.3.6 | Comparison of Exports in Gross and Value-Added Terms, 2010–2017                       | 6              |
| 2.3.7 | Comparison of Revealed Comparative Advantage Measures in Gross and Value-Added Terms, |                |
|       | 2010-2017                                                                             | 62             |
| Mong  | golia                                                                                 |                |
| 3.1.1 | Gross Value Added Multipliers                                                         | 7              |
| 3.1.2 | Import Multipliers                                                                    | 7              |
| 3.1.3 | Output Multipliers                                                                    | 7              |