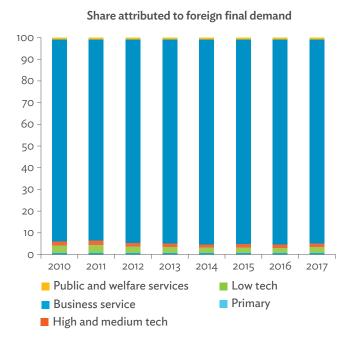

# TABLES, FIGURES, AND BOXES

| TAB   | LES                                                                                   |                |
|-------|---------------------------------------------------------------------------------------|----------------|
| 1     | Example of an Input-Output Table                                                      |                |
| 2     | Sector Aggregation Used in Input-Output Tables                                        |                |
| 3     | Multiregional Input-Output Table                                                      | 1              |
| Hong  | g Kong, China                                                                         |                |
| 1.1.1 | Gross Value Added Multipliers                                                         | 2              |
| 1.1.2 | Import Multipliers                                                                    | 2              |
| 1.1.3 | Output Multipliers                                                                    | 2              |
| 1.2.1 | Input-Output Backward Linkage                                                         | 2              |
| 1.2.2 | Input-Output Forward Linkage                                                          | 29             |
| 1.3.1 | Production Attributable to Domestic Linkages by Sector, 2010–2017                     | 34             |
| 1.3.2 | Production Attributable to Linkages with the Rest of the World by Sector, 2010–2017   | 34             |
| 1.3.3 | Net Intraregional Multipliers (M1), 2010–2017                                         | 3              |
| 1.3.4 | Net Interregional Multipliers (M2), 2010–2017                                         | 36             |
| 1.3.5 | Net Feedback Multipliers (M3), 2010–2017                                              | 3              |
| 1.3.6 | Comparison of Exports in Gross and Value-Added Terms, 2010–2017                       | 38             |
| 1.3.7 | Comparison of Revealed Comparative Advantage Measures in Gross and Value-Added Terms, |                |
|       | 2010-2017                                                                             | 38             |
| Japai | n                                                                                     |                |
| 2.1.1 | Gross Value Added Multipliers                                                         | 4 <sup>.</sup> |
| 2.1.2 | Import Multipliers                                                                    | -              |
| 2.1.3 | Output Multipliers                                                                    | 49             |
| 2.2.1 | Input-Output Backward Linkage                                                         | 5              |
| 2.2.2 | Input-Output Forward Linkage                                                          | _              |
| 2.3.1 | Production Attributable to Domestic Linkages by Sector, 2010–2017                     |                |
| 2.3.2 | Production Attributable to Linkages with the Rest of the World by Sector, 2010–2017   |                |
| 2.3.3 | Net Intraregional Multipliers (M1), 2010–2017                                         | 59             |
| 2.3.4 | Net Interregional Multipliers (M2), 2010–2017                                         | 60             |
| 2.3.5 | Net Feedback Multipliers (M3), 2010–2017                                              | 6              |
| 2.3.6 | Comparison of Exports in Gross and Value-Added Terms, 2010–2017                       | 6              |
| 2.3.7 | Comparison of Revealed Comparative Advantage Measures in Gross and Value-Added Terms, |                |
|       | 2010-2017                                                                             | 62             |
| Mong  | golia                                                                                 |                |
| 3.1.1 | Gross Value Added Multipliers                                                         | 7              |
| 3.1.2 | Import Multipliers                                                                    | 7              |
| 3.1.3 | Output Multipliers                                                                    | 7              |