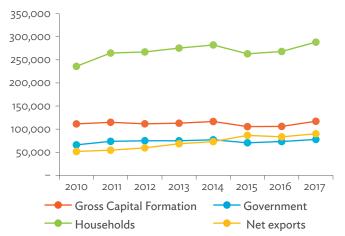

# TABLES, FIGURES, AND BOXES

| TAB   | LES                                                                                   |                |
|-------|---------------------------------------------------------------------------------------|----------------|
| 1     | Example of an Input-Output Table                                                      |                |
| 2     | Sector Aggregation Used in Input-Output Tables                                        |                |
| 3     | Multiregional Input-Output Table                                                      | 1              |
| Hong  | g Kong, China                                                                         |                |
| 1.1.1 | Gross Value Added Multipliers                                                         | 2              |
| 1.1.2 | Import Multipliers                                                                    | 2              |
| 1.1.3 | Output Multipliers                                                                    | 2              |
| 1.2.1 | Input-Output Backward Linkage                                                         | 2              |
| 1.2.2 | Input-Output Forward Linkage                                                          | 29             |
| 1.3.1 | Production Attributable to Domestic Linkages by Sector, 2010–2017                     | 34             |
| 1.3.2 | Production Attributable to Linkages with the Rest of the World by Sector, 2010–2017   | 34             |
| 1.3.3 | Net Intraregional Multipliers (M1), 2010–2017                                         | 3              |
| 1.3.4 | Net Interregional Multipliers (M2), 2010–2017                                         | 36             |
| 1.3.5 | Net Feedback Multipliers (M3), 2010–2017                                              | 3              |
| 1.3.6 | Comparison of Exports in Gross and Value-Added Terms, 2010–2017                       | 38             |
| 1.3.7 | Comparison of Revealed Comparative Advantage Measures in Gross and Value-Added Terms, |                |
|       | 2010-2017                                                                             | 38             |
| Japai | n                                                                                     |                |
| 2.1.1 | Gross Value Added Multipliers                                                         | 4 <sup>.</sup> |
| 2.1.2 | Import Multipliers                                                                    | -              |
| 2.1.3 | Output Multipliers                                                                    | 49             |
| 2.2.1 | Input-Output Backward Linkage                                                         | 5              |
| 2.2.2 | Input-Output Forward Linkage                                                          | _              |
| 2.3.1 | Production Attributable to Domestic Linkages by Sector, 2010–2017                     |                |
| 2.3.2 | Production Attributable to Linkages with the Rest of the World by Sector, 2010–2017   |                |
| 2.3.3 | Net Intraregional Multipliers (M1), 2010–2017                                         | 59             |
| 2.3.4 | Net Interregional Multipliers (M2), 2010–2017                                         | 60             |
| 2.3.5 | Net Feedback Multipliers (M3), 2010–2017                                              | 6              |
| 2.3.6 | Comparison of Exports in Gross and Value-Added Terms, 2010–2017                       | 6              |
| 2.3.7 | Comparison of Revealed Comparative Advantage Measures in Gross and Value-Added Terms, |                |
|       | 2010-2017                                                                             | 62             |
| Mong  | golia                                                                                 |                |
| 3.1.1 | Gross Value Added Multipliers                                                         | 7              |
| 3.1.2 | Import Multipliers                                                                    | 7              |
| 3.1.3 | Output Multipliers                                                                    | 7              |