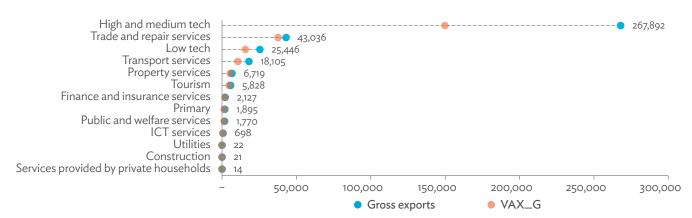

nt Bank Multi-Regional Input-Output Database.

Click here for figure data

Figure 6.3.11: Total Foreign-Traded Output, 2010–2017 (\$ million)



\$ = United States dollar.

Source: Asian Development Bank Multi-Regional Input-Output Database.

Figure 6.3.12: Decomposition of Total Production Attributable to Domestic and Interregional Demand, 2010–2017 (\$ million)



<sup>\$ =</sup> United States dollar.

Source: Asian Development Bank Multi-Regional Input-Output Database.

Click here for figure data

Figure 6.3.13: Growth Rates of Production Components Based on Two-Region Input-Output Table, 2010–2017 (%)



Source: Asian Development Bank Multi-Regional Input-Output Database.

Click here for figure data

Figure 6.3.14: Gross Exports versus Value-Added Exports by Sector, 2017 (\$ million)



<sup>\$ =</sup> United States dollar, ICT = information and communication technology.

Note: "VAX\_G" refers to domestic value added ultimately absorbed abroad as defined in Wang, Wei, and Zhu (2013). Source: Asian Development Bank Multi-Regional Input-Output Database.

Figure 6.3.15: Comparison of Traditional and New Revealed Comparative Advantage by Sector, 2017



ICT = information and communication technology.

Note: "VAX\_G" refers to domestic value added ultimately absorbed abroad as defined in Wang, Wei, and Zhu (2013).

Source: Asian Development Bank Multi-Regional Input-Output Database.

Click here for figure data

Table 6.3.1: Production Attributable to Domestic Linkages by Sector, 2010–2017 (\$ million)

| Sectors              | 2010    | 2011    | 2012    | 2013          | 20