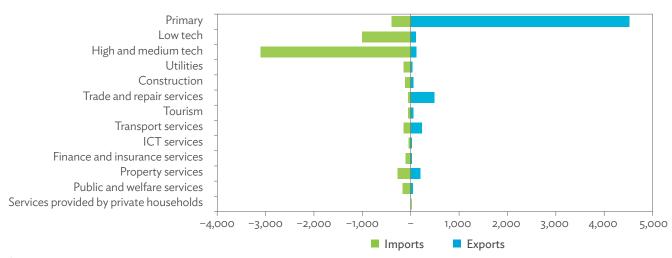

#### Tables, continued

|                                                                                                                         | Production Attributable to Domestic Linkages by Sector, 2010–2017                                                                                                                                                                                                                                                                                                                                                                                                                                                                                                                                                                                                                                                                                                                                                                                                                                                                                                                                                                                                                         | 154                  |
|-------------------------------------------------------------------------------------------------------------------------|-------------------------------------------------------------------------------------------------------------------------------------------------------------------------------------------------------------------------------------------------------------------------------------------------------------------------------------------------------------------------------------------------------------------------------------------------------------------------------------------------------------------------------------------------------------------------------------------------------------------------------------------------------------------------------------------------------------------------------------------------------------------------------------------------------------------------------------------------------------------------------------------------------------------------------------------------------------------------------------------------------------------------------------------------------------------------------------------|----------------------|
| 6.3.2                                                                                                                   | Production Attributable to Linkages with the Rest of the World by Sector, 2010–2017                                                                                                                                                                                                                                                                                                                                                                                                                                                                                                                                                                                                                                                                                                                                                                                                                                                                                                                                                                                                       | 154                  |
| 6.3.3                                                                                                                   | Net Intraregional Multipliers (M1), 2010–2017                                                                                                                                                                                                                                                                                                                                                                                                                                                                                                                                                                                                                                                                                                                                                                                                                                                                                                                                                                                                                                             | 155                  |
| 6.3.4                                                                                                                   | Net Interregional Multipliers (M2), 2010–2017                                                                                                                                                                                                                                                                                                                                                                                                                                                                                                                                                                                                                                                                                                                                                                                                                                                                                                                                                                                                                                             | 156                  |
| 6.3.5                                                                                                                   | Net Feedback Multipliers (M3), 2010–2017                                                                                                                                                                                                                                                                                                                                                                                                                                                                                                                                                                                                                                                                                                                                                                                                                                                                                                                                                                                                                                                  | 157                  |
| 6.3.6                                                                                                                   | Comparison of Exports in Gross and Value-Added Terms, 2010–2017                                                                                                                                                                                                                                                                                                                                                                                                                                                                                                                                                                                                                                                                                                                                                                                                                                                                                                                                                                                                                           | 158                  |
| 6.3.7                                                                                                                   | Comparison of Revealed Comparative Advantage Measures in Gross and Value-Added Terms, 2010–201                                                                                                                                                                                                                                                                                                                                                                                                                                                                                                                                                                                                                                                                                                                                                                                                                                                                                                                                                                                            | 7 158                |
| APP                                                                                                                     | ENDIX TABLES                                                                                                                                                                                                                                                                                                                                                                                                                                                                                                                                                                                                                                                                                                                                                                                                                                                                                                                                                                                                                                                                              |                      |
| A1.1                                                                                                                    | Hong Kong, China Input–Output Table, 2010                                                                                                                                                                                                                                                                                                                                                                                                                                                                                                                                                                                                                                                                                                                                                                                                                                                                                                                                                                                                                                                 |                      |
| A1.2                                                                                                                    | Hong Kong, China Input–Output Table, 2017                                                                                                                                                                                                                                                                                                                                                                                                                                                                                                                                                                                                                                                                                                                                                                                                                                                                                                                                                                                                                                                 | 175                  |
| A2.1                                                                                                                    | Japan Input–Output Table, 2010                                                                                                                                                                                                                                                                                                                                                                                                                                                                                                                                                                                                                                                                                                                                                                                                                                                                                                                                                                                                                                                            | 186                  |
| A2.2                                                                                                                    | Japan Input–Output Table, 2017                                                                                                                                                                                                                                                                                                                                                                                                                                                                                                                                                                                                                                                                                                                                                                                                                                                                                                                                                                                                                                                            | 196                  |
| A3.1                                                                                                                    | Mongolia Input–Output Table, 2010                                                                                                                                                                                                                                                                                                                                                                                                                                                                                                                                                                                                                                                                                                                                                                                                                                                                                                                                                                                                                                                         | 207                  |
| A3.2                                                                                                                    | Mongolia Input–Output Table, 2017                                                                                                                                                                                                                                                                                                                                                                                                                                                                                                                                                                                                                                                                                                                                                                                                                                                                                                                                                                                                                                                         | 217                  |
| A4.1                                                                                                                    | People's Republic of China Input-Output Table, 2010                                                                                                                                                                                                                                                                                                                                                                                                                                                                                                                                                                                                                                                                                                                                                                                                                                                                                                                                                                                                                                       |                      |
| A4.2                                                                                                                    | People's Republic of China Input-Output Table, 2017                                                                                                                                                                                                                                                                                                                                                                                                                                                                                                                                                                                                                                                                                                                                                                                                                                                                                                                                                                                                                                       | 238                  |
| A5.1                                                                                                                    | Republic of Korea Input-Output Table, 2010                                                                                                                                                                                                                                                                                                                                                                                                                                                                                                                                                                                                                                                                                                                                                                                                                                                                                                                                                                                                                                                | 249                  |
| A5.2                                                                                                                    | Republic of Korea Input-Output Table, 2017                                                                                                                                                                                                                                                                                                                                                                                                                                                                                                                                                                                                                                                                                                                                                                                                                                                                                                                                                                                                                                                | 259                  |
| A6.1                                                                                                                    | Taipei,China Input-Output Table, 2010                                                                                                                                                                                                                                                                                                                                                                                                                                                                                                                                                                                                                                                                                                                                                                                                                                                                                                                                                                                                                                                     | 270                  |
| A6.2                                                                                                                    | Taipei,China Input-Output Table, 2017                                                                                                                                                                                                                                                                                                                                                                                                                                                                                                                                                                                                                                                                                                                                                                                                                                                                                                                                                                                                                                                     | 280                  |
| FIGU                                                                                                                    | IDEC                                                                                                                                                                                                                                                                                                                                                                                                                                                                                                                                                                                                                                                                                                                                                                                                                                                                                                                                                                                                                                                                                      |                      |
|                                                                                                                         |                                                                                                                                                                                                                                                                                                                                                                                                                                                                                                                                                                                                                                                                                                                                                                                                                                                                                                                                                                                                                                                                                           |                      |
| 1                                                                                                                       | Decomposition of Value-added by Industry (Forward Linkages)                                                                                                                                                                                                                                                                                                                                                                                                                                                                                                                                                                                                                                                                                                                                                                                                                                                                                                                                                                                                                               |                      |
| 1                                                                                                                       |                                                                                                                                                                                                                                                                                                                                                                                                                                                                                                                                                                                                                                                                                                                                                                                                                                                                                                                                                                                                                                                                                           |                      |
| 2                                                                                                                       | Decomposition of Value-added by Industry (Forward Linkages)  Decomposition of Final Goods Production by Economy/Sector (Backward Linkages)  Kong, China                                                                                                                                                                                                                                                                                                                                                                                                                                                                                                                                                                                                                                                                                                                                                                                                                                                                                                                                   | 16                   |
| 2                                                                                                                       | Decomposition of Value-added by Industry (Forward Linkages)                                                                                                                                                                                                                                                                                                                                                                                                                                                                                                                                                                                                                                                                                                                                                                                                                                                                                                                                                                                                                               | 16                   |
| 2<br>Hong                                                                                                               | Decomposition of Value-added by Industry (Forward Linkages)                                                                                                                                                                                                                                                                                                                                                                                                                                                                                                                                                                                                                                                                                                                                                                                                                                                                                                                                                                                                                               | 16                   |
| 2<br>Hong<br>1.1.1a<br>1.1.1b<br>1.1.2a                                                                                 | Decomposition of Value-added by Industry (Forward Linkages)                                                                                                                                                                                                                                                                                                                                                                                                                                                                                                                                                                                                                                                                                                                                                                                                                                                                                                                                                                                                                               | 16                   |
| 2<br>Hong<br>1.1.1a<br>1.1.1b                                                                                           | Decomposition of Value-added by Industry (Forward Linkages)                                                                                                                                                                                                                                                                                                                                                                                                                                                                                                                                                                                                                                                                                                                                                                                                                                                                                                                                                                                                                               | 16<br>19<br>19<br>19 |
| 2<br>Hong<br>1.1.1a<br>1.1.1b<br>1.1.2a                                                                                 | Decomposition of Value-added by Industry (Forward Linkages)                                                                                                                                                                                                                                                                                                                                                                                                                                                                                                                                                                                                                                                                                                                                                                                                                                                                                                                                                                                                                               | 16<br>19<br>19<br>19 |
| 2<br>Hong<br>1.1.1a<br>1.1.1b<br>1.1.2a<br>1.1.2b                                                                       | Decomposition of Value-added by Industry (Forward Linkages)                                                                                                                                                                                                                                                                                                                                                                                                                                                                                                                                                                                                                                                                                                                                                                                                                                                                                                                                                                                                                               | 161919191919         |
| 2<br>Hong<br>1.1.1a<br>1.1.1b<br>1.1.2a<br>1.1.2b<br>1.1.2c                                                             | Decomposition of Value-added by Industry (Forward Linkages)                                                                                                                                                                                                                                                                                                                                                                                                                                                                                                                                                                                                                                                                                                                                                                                                                                                                                                                                                                                                                               | 161919191920         |
| Hong<br>1.1.1a<br>1.1.1b<br>1.1.2a<br>1.1.2b<br>1.1.2c<br>1.1.3a                                                        | Decomposition of Value-added by Industry (Forward Linkages)                                                                                                                                                                                                                                                                                                                                                                                                                                                                                                                                                                                                                                                                                                                                                                                                                                                                                                                                                                                                                               | 16191919192020       |
| Hong<br>1.1.1a<br>1.1.1b<br>1.1.2a<br>1.1.2b<br>1.1.2c<br>1.1.3a<br>1.1.3b                                              | Decomposition of Value-added by Industry (Forward Linkages)                                                                                                                                                                                                                                                                                                                                                                                                                                                                                                                                                                                                                                                                                                                                                                                                                                                                                                                                                                                                                               | 16191919202020       |
| 2<br>Hong<br>1.1.1a<br>1.1.1b<br>1.1.2a<br>1.1.2b<br>1.1.2c<br>1.1.3a<br>1.1.3b<br>1.1.3c                               | Decomposition of Value-added by Industry (Forward Linkages)                                                                                                                                                                                                                                                                                                                                                                                                                                                                                                                                                                                                                                                                                                                                                                                                                                                                                                                                                                                                                               | 1619191920202020     |
| 2<br>Hong<br>1.1.1a<br>1.1.1b<br>1.1.2a<br>1.1.2b<br>1.1.2c<br>1.1.3a<br>1.1.3b<br>1.1.3c<br>1.1.4a                     | Decomposition of Value-added by Industry (Forward Linkages)  Decomposition of Final Goods Production by Economy/Sector (Backward Linkages)  Kong, China  Gross Domestic Product Scaled to 2010 Levels in Comparison with the Rest of the World, 2010–2017.  Gross Domestic Product Share by 5-Sector Aggregation, 2017.  Gross Domestic Product Trend by Final Consumption Expenditure Components, 2010–2017.  Share of Consumption Expenditure by Final Consumption Expenditure Components, 2010–2017.  Final Consumption Expenditure Total Trend and Shares by 5-Sector Aggregation, 2010–2017.  Gross Total Output Trend and Shares by 5-Sector Aggregation, 2010–2017.  Shares by 5-Sector Aggregation Attributed to Foreign and Domestic Final Demand, 2010 and 2017.  Gross Output by Production Attributed to Foreign and Domestic Demand, 2010–2017.  Intermediate Consumption Shares by 5-Sector Aggregation, 2010–2017.  Intermediate Consumption Ratio to Output by 5-Sector Aggregation, 2010 and 2017.  Shares of Domestic and Imported Intermediate Consumption, 2010–2017. | 1619191920202021     |
| 2<br>Hong<br>1.1.1a<br>1.1.1b<br>1.1.2a<br>1.1.2b<br>1.1.2c<br>1.1.3a<br>1.1.3b<br>1.1.3c<br>1.1.4a<br>1.1.4b           | Decomposition of Value-added by Industry (Forward Linkages)                                                                                                                                                                                                                                                                                                                                                                                                                                                                                                                                                                                                                                                                                                                                                                                                                                                                                                                                                                                                                               | 16191920202121       |
| 2<br>Hong<br>1.1.1a<br>1.1.1b<br>1.1.2a<br>1.1.2b<br>1.1.2c<br>1.1.3a<br>1.1.3b<br>1.1.3c<br>1.1.4a<br>1.1.4b<br>1.1.4c | Decomposition of Value-added by Industry (Forward Linkages)                                                                                                                                                                                                                                                                                                                                                                                                                                                                                                                                                                                                                                                                                                                                                                                                                                                                                                                                                                                                                               | 1619192020202121     |
| 2<br>Hong<br>1.1.1a<br>1.1.1b<br>1.1.2a<br>1.1.2c<br>1.1.3a<br>1.1.3b<br>1.1.3c<br>1.1.4a<br>1.1.4c<br>1.1.4d           | Decomposition of Value-added by Industry (Forward Linkages)                                                                                                                                                                                                                                                                                                                                                                                                                                                                                                                                                                                                                                                                                                                                                                                                                                                                                                                                                                                                                               | 1619192020212121     |