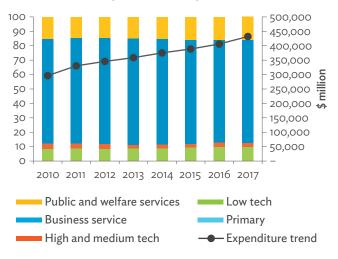

# TABLES, FIGURES, AND BOXES

| TAB   | LES                                                                                   |                |
|-------|---------------------------------------------------------------------------------------|----------------|
| 1     | Example of an Input-Output Table                                                      |                |
| 2     | Sector Aggregation Used in Input-Output Tables                                        |                |
| 3     | Multiregional Input-Output Table                                                      | 1              |
| Hong  | g Kong, China                                                                         |                |
| 1.1.1 | Gross Value Added Multipliers                                                         | 2              |
| 1.1.2 | Import Multipliers                                                                    | 2              |
| 1.1.3 | Output Multipliers                                                                    | 2              |
| 1.2.1 | Input-Output Backward Linkage                                                         | 2              |
| 1.2.2 | Input-Output Forward Linkage                                                          | 29             |
| 1.3.1 | Production Attributable to Domestic Linkages by Sector, 2010–2017                     | 34             |
| 1.3.2 | Production Attributable to Linkages with the Rest of the World by Sector, 2010–2017   | 34             |
| 1.3.3 | Net Intraregional Multipliers (M1), 2010–2017                                         | 3              |
| 1.3.4 | Net Interregional Multipliers (M2), 2010–2017                                         | 36             |
| 1.3.5 | Net Feedback Multipliers (M3), 2010–2017                                              | 3              |
| 1.3.6 | Comparison of Exports in Gross and Value-Added Terms, 2010–2017                       | 38             |
| 1.3.7 | Comparison of Revealed Comparative Advantage Measures in Gross and Value-Added Terms, |                |
|       | 2010-2017                                                                             | 38             |
| Japai | n                                                                                     |                |
| 2.1.1 | Gross Value Added Multipliers                                                         | 4 <sup>.</sup> |
| 2.1.2 | Import Multipliers                                                                    | -              |
| 2.1.3 | Output Multipliers                                                                    | 49             |
| 2.2.1 | Input-Output Backward Linkage                                                         | 5              |
| 2.2.2 | Input-Output Forward Linkage                                                          | _              |
| 2.3.1 | Production Attributable to Domestic Linkages by Sector, 2010–2017                     |                |
| 2.3.2 | Production Attributable to Linkages with the Rest of the World by Sector, 2010–2017   |                |
| 2.3.3 | Net Intraregional Multipliers (M1), 2010–2017                                         | 59             |
| 2.3.4 | Net Interregional Multipliers (M2), 2010–2017                                         | 60             |
| 2.3.5 | Net Feedback Multipliers (M3), 2010–2017                                              | 6              |
| 2.3.6 | Comparison of Exports in Gross and Value-Added Terms, 2010–2017                       | 6              |
| 2.3.7 | Comparison of Revealed Comparative Advantage Measures in Gross and Value-Added Terms, |                |
|       | 2010-2017                                                                             | 62             |
| Mong  | golia                                                                                 |                |
| 3.1.1 | Gross Value Added Multipliers                                                         | 7              |
| 3.1.2 | Import Multipliers                                                                    | 7              |
| 3.1.3 | Output Multipliers                                                                    | 7              |