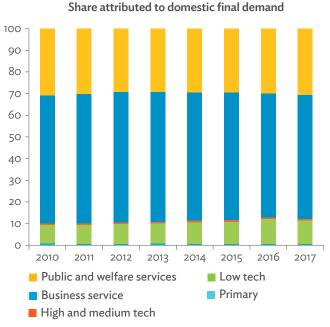

#### Tables, continued

|                                                                                                                         | Production Attributable to Domestic Linkages by Sector, 2010–2017                                                                                                                                                                                                                                                                                                                                                                                                                                                                                                                                                                                                                                                                                                                                                                                                                                                                                                                                                                                                                         | 154                  |
|-------------------------------------------------------------------------------------------------------------------------|-------------------------------------------------------------------------------------------------------------------------------------------------------------------------------------------------------------------------------------------------------------------------------------------------------------------------------------------------------------------------------------------------------------------------------------------------------------------------------------------------------------------------------------------------------------------------------------------------------------------------------------------------------------------------------------------------------------------------------------------------------------------------------------------------------------------------------------------------------------------------------------------------------------------------------------------------------------------------------------------------------------------------------------------------------------------------------------------|----------------------|
| 6.3.2                                                                                                                   | Production Attributable to Linkages with the Rest of the World by Sector, 2010–2017                                                                                                                                                                                                                                                                                                                                                                                                                                                                                                                                                                                                                                                                                                                                                                                                                                                                                                                                                                                                       | 154                  |
| 6.3.3                                                                                                                   | Net Intraregional Multipliers (M1), 2010–2017                                                                                                                                                                                                                                                                                                                                                                                                                                                                                                                                                                                                                                                                                                                                                                                                                                                                                                                                                                                                                                             | 155                  |
| 6.3.4                                                                                                                   | Net Interregional Multipliers (M2), 2010–2017                                                                                                                                                                                                                                                                                                                                                                                                                                                                                                                                                                                                                                                                                                                                                                                                                                                                                                                                                                                                                                             | 156                  |
| 6.3.5                                                                                                                   | Net Feedback Multipliers (M3), 2010–2017                                                                                                                                                                                                                                                                                                                                                                                                                                                                                                                                                                                                                                                                                                                                                                                                                                                                                                                                                                                                                                                  | 157                  |
| 6.3.6                                                                                                                   | Comparison of Exports in Gross and Value-Added Terms, 2010–2017                                                                                                                                                                                                                                                                                                                                                                                                                                                                                                                                                                                                                                                                                                                                                                                                                                                                                                                                                                                                                           | 158                  |
| 6.3.7                                                                                                                   | Comparison of Revealed Comparative Advantage Measures in Gross and Value-Added Terms, 2010–201                                                                                                                                                                                                                                                                                                                                                                                                                                                                                                                                                                                                                                                                                                                                                                                                                                                                                                                                                                                            | 7 158                |
| APP                                                                                                                     | ENDIX TABLES                                                                                                                                                                                                                                                                                                                                                                                                                                                                                                                                                                                                                                                                                                                                                                                                                                                                                                                                                                                                                                                                              |                      |
| A1.1                                                                                                                    | Hong Kong, China Input–Output Table, 2010                                                                                                                                                                                                                                                                                                                                                                                                                                                                                                                                                                                                                                                                                                                                                                                                                                                                                                                                                                                                                                                 |                      |
| A1.2                                                                                                                    | Hong Kong, China Input–Output Table, 2017                                                                                                                                                                                                                                                                                                                                                                                                                                                                                                                                                                                                                                                                                                                                                                                                                                                                                                                                                                                                                                                 | 175                  |
| A2.1                                                                                                                    | Japan Input–Output Table, 2010                                                                                                                                                                                                                                                                                                                                                                                                                                                                                                                                                                                                                                                                                                                                                                                                                                                                                                                                                                                                                                                            | 186                  |
| A2.2                                                                                                                    | Japan Input–Output Table, 2017                                                                                                                                                                                                                                                                                                                                                                                                                                                                                                                                                                                                                                                                                                                                                                                                                                                                                                                                                                                                                                                            | 196                  |
| A3.1                                                                                                                    | Mongolia Input–Output Table, 2010                                                                                                                                                                                                                                                                                                                                                                                                                                                                                                                                                                                                                                                                                                                                                                                                                                                                                                                                                                                                                                                         | 207                  |
| A3.2                                                                                                                    | Mongolia Input–Output Table, 2017                                                                                                                                                                                                                                                                                                                                                                                                                                                                                                                                                                                                                                                                                                                                                                                                                                                                                                                                                                                                                                                         | 217                  |
| A4.1                                                                                                                    | People's Republic of China Input-Output Table, 2010                                                                                                                                                                                                                                                                                                                                                                                                                                                                                                                                                                                                                                                                                                                                                                                                                                                                                                                                                                                                                                       |                      |
| A4.2                                                                                                                    | People's Republic of China Input-Output Table, 2017                                                                                                                                                                                                                                                                                                                                                                                                                                                                                                                                                                                                                                                                                                                                                                                                                                                                                                                                                                                                                                       | 238                  |
| A5.1                                                                                                                    | Republic of Korea Input-Output Table, 2010                                                                                                                                                                                                                                                                                                                                                                                                                                                                                                                                                                                                                                                                                                                                                                                                                                                                                                                                                                                                                                                | 249                  |
| A5.2                                                                                                                    | Republic of Korea Input-Output Table, 2017                                                                                                                                                                                                                                                                                                                                                                                                                                                                                                                                                                                                                                                                                                                                                                                                                                                                                                                                                                                                                                                | 259                  |
| A6.1                                                                                                                    | Taipei,China Input-Output Table, 2010                                                                                                                                                                                                                                                                                                                                                                                                                                                                                                                                                                                                                                                                                                                                                                                                                                                                                                                                                                                                                                                     | 270                  |
| A6.2                                                                                                                    | Taipei,China Input-Output Table, 2017                                                                                                                                                                                                                                                                                                                                                                                                                                                                                                                                                                                                                                                                                                                                                                                                                                                                                                                                                                                                                                                     | 280                  |
| FIGU                                                                                                                    | IDEC                                                                                                                                                                                                                                                                                                                                                                                                                                                                                                                                                                                                                                                                                                                                                                                                                                                                                                                                                                                                                                                                                      |                      |
|                                                                                                                         |                                                                                                                                                                                                                                                                                                                                                                                                                                                                                                                                                                                                                                                                                                                                                                                                                                                                                                                                                                                                                                                                                           |                      |
| 1                                                                                                                       | Decomposition of Value-added by Industry (Forward Linkages)                                                                                                                                                                                                                                                                                                                                                                                                                                                                                                                                                                                                                                                                                                                                                                                                                                                                                                                                                                                                                               |                      |
| 1                                                                                                                       |                                                                                                                                                                                                                                                                                                                                                                                                                                                                                                                                                                                                                                                                                                                                                                                                                                                                                                                                                                                                                                                                                           |                      |
| 2                                                                                                                       | Decomposition of Value-added by Industry (Forward Linkages)  Decomposition of Final Goods Production by Economy/Sector (Backward Linkages)  Kong, China                                                                                                                                                                                                                                                                                                                                                                                                                                                                                                                                                                                                                                                                                                                                                                                                                                                                                                                                   | 16                   |
| 2                                                                                                                       | Decomposition of Value-added by Industry (Forward Linkages)                                                                                                                                                                                                                                                                                                                                                                                                                                                                                                                                                                                                                                                                                                                                                                                                                                                                                                                                                                                                                               | 16                   |
| 2<br>Hong                                                                                                               | Decomposition of Value-added by Industry (Forward Linkages)                                                                                                                                                                                                                                                                                                                                                                                                                                                                                                                                                                                                                                                                                                                                                                                                                                                                                                                                                                                                                               | 16                   |
| 2<br>Hong<br>1.1.1a<br>1.1.1b<br>1.1.2a                                                                                 | Decomposition of Value-added by Industry (Forward Linkages)                                                                                                                                                                                                                                                                                                                                                                                                                                                                                                                                                                                                                                                                                                                                                                                                                                                                                                                                                                                                                               | 16                   |
| 2<br>Hong<br>1.1.1a<br>1.1.1b                                                                                           | Decomposition of Value-added by Industry (Forward Linkages)                                                                                                                                                                                                                                                                                                                                                                                                                                                                                                                                                                                                                                                                                                                                                                                                                                                                                                                                                                                                                               | 16<br>19<br>19<br>19 |
| 2<br>Hong<br>1.1.1a<br>1.1.1b<br>1.1.2a                                                                                 | Decomposition of Value-added by Industry (Forward Linkages)                                                                                                                                                                                                                                                                                                                                                                                                                                                                                                                                                                                                                                                                                                                                                                                                                                                                                                                                                                                                                               | 16<br>19<br>19<br>19 |
| 2<br>Hong<br>1.1.1a<br>1.1.1b<br>1.1.2a<br>1.1.2b                                                                       | Decomposition of Value-added by Industry (Forward Linkages)                                                                                                                                                                                                                                                                                                                                                                                                                                                                                                                                                                                                                                                                                                                                                                                                                                                                                                                                                                                                                               | 161919191919         |
| 2<br>Hong<br>1.1.1a<br>1.1.1b<br>1.1.2a<br>1.1.2b<br>1.1.2c                                                             | Decomposition of Value-added by Industry (Forward Linkages)                                                                                                                                                                                                                                                                                                                                                                                                                                                                                                                                                                                                                                                                                                                                                                                                                                                                                                                                                                                                                               | 161919191920         |
| Hong<br>1.1.1a<br>1.1.1b<br>1.1.2a<br>1.1.2b<br>1.1.2c<br>1.1.3a                                                        | Decomposition of Value-added by Industry (Forward Linkages)                                                                                                                                                                                                                                                                                                                                                                                                                                                                                                                                                                                                                                                                                                                                                                                                                                                                                                                                                                                                                               | 16191919192020       |
| Hong<br>1.1.1a<br>1.1.1b<br>1.1.2a<br>1.1.2b<br>1.1.2c<br>1.1.3a<br>1.1.3b                                              | Decomposition of Value-added by Industry (Forward Linkages)                                                                                                                                                                                                                                                                                                                                                                                                                                                                                                                                                                                                                                                                                                                                                                                                                                                                                                                                                                                                                               | 16191919202020       |
| 2<br>Hong<br>1.1.1a<br>1.1.1b<br>1.1.2a<br>1.1.2b<br>1.1.2c<br>1.1.3a<br>1.1.3b<br>1.1.3c                               | Decomposition of Value-added by Industry (Forward Linkages)                                                                                                                                                                                                                                                                                                                                                                                                                                                                                                                                                                                                                                                                                                                                                                                                                                                                                                                                                                                                                               | 1619191920202020     |
| 2<br>Hong<br>1.1.1a<br>1.1.1b<br>1.1.2a<br>1.1.2b<br>1.1.2c<br>1.1.3a<br>1.1.3b<br>1.1.3c<br>1.1.4a                     | Decomposition of Value-added by Industry (Forward Linkages)  Decomposition of Final Goods Production by Economy/Sector (Backward Linkages)  Kong, China  Gross Domestic Product Scaled to 2010 Levels in Comparison with the Rest of the World, 2010–2017.  Gross Domestic Product Share by 5-Sector Aggregation, 2017.  Gross Domestic Product Trend by Final Consumption Expenditure Components, 2010–2017.  Share of Consumption Expenditure by Final Consumption Expenditure Components, 2010–2017.  Final Consumption Expenditure Total Trend and Shares by 5-Sector Aggregation, 2010–2017.  Gross Total Output Trend and Shares by 5-Sector Aggregation, 2010–2017.  Shares by 5-Sector Aggregation Attributed to Foreign and Domestic Final Demand, 2010 and 2017.  Gross Output by Production Attributed to Foreign and Domestic Demand, 2010–2017.  Intermediate Consumption Shares by 5-Sector Aggregation, 2010–2017.  Intermediate Consumption Ratio to Output by 5-Sector Aggregation, 2010 and 2017.  Shares of Domestic and Imported Intermediate Consumption, 2010–2017. | 1619191920202021     |
| 2<br>Hong<br>1.1.1a<br>1.1.1b<br>1.1.2a<br>1.1.2b<br>1.1.2c<br>1.1.3a<br>1.1.3b<br>1.1.3c<br>1.1.4a<br>1.1.4b           | Decomposition of Value-added by Industry (Forward Linkages)                                                                                                                                                                                                                                                                                                                                                                                                                                                                                                                                                                                                                                                                                                                                                                                                                                                                                                                                                                                                                               | 16191920202121       |
| 2<br>Hong<br>1.1.1a<br>1.1.1b<br>1.1.2a<br>1.1.2b<br>1.1.2c<br>1.1.3a<br>1.1.3b<br>1.1.3c<br>1.1.4a<br>1.1.4b<br>1.1.4c | Decomposition of Value-added by Industry (Forward Linkages)                                                                                                                                                                                                                                                                                                                                                                                                                                                                                                                                                                                                                                                                                                                                                                                                                                                                                                                                                                                                                               | 1619192020202121     |
| 2<br>Hong<br>1.1.1a<br>1.1.1b<br>1.1.2a<br>1.1.2c<br>1.1.3a<br>1.1.3b<br>1.1.3c<br>1.1.4a<br>1.1.4c<br>1.1.4d           | Decomposition of Value-added by Industry (Forward Linkages)                                                                                                                                                                                                                                                                                                                                                                                                                                                                                                                                                                                                                                                                                                                                                                                                                                                                                                                                                                                                                               | 1619192020212121     |