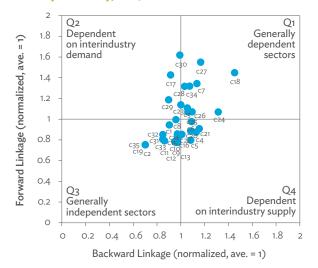

# TABLES, FIGURES, AND BOXES

| TAB   | LES                                                                                   |                |
|-------|---------------------------------------------------------------------------------------|----------------|
| 1     | Example of an Input-Output Table                                                      |                |
| 2     | Sector Aggregation Used in Input-Output Tables                                        |                |
| 3     | Multiregional Input-Output Table                                                      | 1              |
| Hong  | g Kong, China                                                                         |                |
| 1.1.1 | Gross Value Added Multipliers                                                         | 2              |
| 1.1.2 | Import Multipliers                                                                    | 2              |
| 1.1.3 | Output Multipliers                                                                    | 2              |
| 1.2.1 | Input-Output Backward Linkage                                                         | 2              |
| 1.2.2 | Input-Output Forward Linkage                                                          | 29             |
| 1.3.1 | Production Attributable to Domestic Linkages by Sector, 2010–2017                     | 34             |
| 1.3.2 | Production Attributable to Linkages with the Rest of the World by Sector, 2010–2017   | 34             |
| 1.3.3 | Net Intraregional Multipliers (M1), 2010–2017                                         | 3              |
| 1.3.4 | Net Interregional Multipliers (M2), 2010–2017                                         | 36             |
| 1.3.5 | Net Feedback Multipliers (M3), 2010–2017                                              | 3              |
| 1.3.6 | Comparison of Exports in Gross and Value-Added Terms, 2010–2017                       | 38             |
| 1.3.7 | Comparison of Revealed Comparative Advantage Measures in Gross and Value-Added Terms, |                |
|       | 2010-2017                                                                             | 38             |
| Japai | n                                                                                     |                |
| 2.1.1 | Gross Value Added Multipliers                                                         | 4 <sup>.</sup> |
| 2.1.2 | Import Multipliers                                                                    | -              |
| 2.1.3 | Output Multipliers                                                                    | 49             |
| 2.2.1 | Input-Output Backward Linkage                                                         | 5              |
| 2.2.2 | Input-Output Forward Linkage                                                          | _              |
| 2.3.1 | Production Attributable to Domestic Linkages by Sector, 2010–2017                     |                |
| 2.3.2 | Production Attributable to Linkages with the Rest of the World by Sector, 2010–2017   |                |
| 2.3.3 | Net Intraregional Multipliers (M1), 2010–2017                                         | 59             |
| 2.3.4 | Net Interregional Multipliers (M2), 2010–2017                                         | 60             |
| 2.3.5 | Net Feedback Multipliers (M3), 2010–2017                                              | 6              |
| 2.3.6 | Comparison of Exports in Gross and Value-Added Terms, 2010–2017                       | 6              |
| 2.3.7 | Comparison of Revealed Comparative Advantage Measures in Gross and Value-Added Terms, |                |
|       | 2010-2017                                                                             | 62             |
| Mong  | golia                                                                                 |                |
| 3.1.1 | Gross Value Added Multipliers                                                         | 7              |
| 3.1.2 | Import Multipliers                                                                    | 7              |
| 3.1.3 | Output Multipliers                                                                    | 7              |

#### Tables, continued

| 3.2.1          | Input-Output Backward Linkage                                                         | 76  |
|----------------|---------------------------------------------------------------------------------------|-----|
| 3.2.2          | Input-Output Forward Linkage                                                          | 77  |
| 3.3.1          | Production Attributable to Domestic Linkages by Sector, 2010–2017                     | 82  |
| 3.3.2          | Production Attributable to Linkages with the Rest of the World by Sector, 2010–2017   | 82  |
| 3.3.3          | Net Intraregional Multipliers (M1), 2010–2017                                         | 83  |
| 3.3.4          | Net Interregional Multipliers (M2), 2010–2017                                         | 84  |
| 3.3.5          | Net Feedback Multipliers (M <sub>3</sub> ), 2010–2017                                 |     |
| 3.3.6          | Comparison of Exports in Gross and Value-Added Terms, 2010–2017                       | 86  |
| 3.3.7          | Comparison of Revealed Comparative Advantage Measures in Gross and Value-Added Terms, | 86  |
| Doord          |                                                                                       |     |
|                | e's Republic of China  Cross Value Added Multiplians                                  | 0.5 |
| 4.1.1          | Gross Value Added Multipliers                                                         |     |
| 4.1.2          | Import Multipliers                                                                    | -   |
| 4.1.3          | Output Multipliers                                                                    |     |
| 4.2.1          | Input-Output Backward LinkageInput-Output Forward Linkage                             |     |
| 4.2.2          | Production Attributable to Domestic Linkages by Sector, 2010–2017                     |     |
| 4.3.1          | Production Attributable to Domestic Linkages by Sector, 2010–2017                     |     |
| 4.3.2          | Net Intraregional Multipliers (M1), 2010–2017                                         |     |
| 4.3.3          | Net Interregional Multipliers (M2), 2010–2017                                         | -   |
| 4.3.4          | Net Feedback Multipliers (M3), 2010–2017                                              |     |
| 4.3.5<br>4.3.6 | Comparison of Exports in Gross and Value-Added Terms, 2010–2017                       |     |
|                | Comparison of Revealed Comparative Advantage Measures in Gross and Value-Added Terms, | 110 |
| 4.3.7          | 2010–2017                                                                             | 110 |
| Renul          | blic of Korea                                                                         |     |
| 5.1.1          | Gross Value Added Multipliers                                                         | 110 |
| 5.1.2          | Import Multipliers                                                                    |     |
| 5.1.3          | Output Multipliers                                                                    |     |
| 5.2.1          | Input-Output Backward Linkage                                                         |     |
| 5.2.2          | Input-Output Forward Linkage                                                          | -   |
| 5.3.1          | Production Attributable to Domestic Linkages by Sector, 2010–2017                     | _   |
| 5.3.2          | Production Attributable to Linkages with the Rest of the World by Sector, 2010–2017   |     |
| 5.3.3          | Net Intraregional Multipliers (M1), 2010–2017                                         |     |
| 5.3.4          | Net Interregional Multipliers (M2), 2010–2017                                         |     |
| 5.3.5          | Net Feedback Multipliers (M3), 2010–2017                                              |     |
| 5.3.6          | Comparison of Exports in Gross and Value-Added Terms, 2010–2017                       | 134 |
| 5.3.7          | Comparison of Revealed Comparative Advantage Measures in Gross and Value-Added Terms, |     |
|                | 2010–2017                                                                             | 134 |
| Taipe          | i,China                                                                               |     |
| 6.1.1          | Gross Value Added Multipliers                                                         |     |
| 6.1.2          | Import Multipliers                                                                    |     |
| 6.1.3          | Output Multipliers                                                                    |     |
| 6.2.1          | Input-Output Backward Linkage                                                         |     |
| 6.2.2          | Input-Output Forward Linkage                                                          | 149 |
|                |                                                                                       |     |