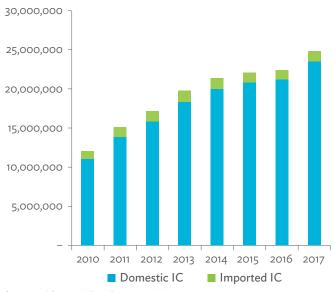

# TABLES, FIGURES, AND BOXES

| TAB   | LES                                                                                   |                |
|-------|---------------------------------------------------------------------------------------|----------------|
| 1     | Example of an Input-Output Table                                                      |                |
| 2     | Sector Aggregation Used in Input-Output Tables                                        |                |
| 3     | Multiregional Input-Output Table                                                      | 1              |
| Hong  | g Kong, China                                                                         |                |
| 1.1.1 | Gross Value Added Multipliers                                                         | 2              |
| 1.1.2 | Import Multipliers                                                                    | 2              |
| 1.1.3 | Output Multipliers                                                                    | 2              |
| 1.2.1 | Input-Output Backward Linkage                                                         | 2              |
| 1.2.2 | Input-Output Forward Linkage                                                          | 29             |
| 1.3.1 | Production Attributable to Domestic Linkages by Sector, 2010–2017                     | 34             |
| 1.3.2 | Production Attributable to Linkages with the Rest of the World by Sector, 2010–2017   | 34             |
| 1.3.3 | Net Intraregional Multipliers (M1), 2010–2017                                         | 3              |
| 1.3.4 | Net Interregional Multipliers (M2), 2010–2017                                         | 36             |
| 1.3.5 | Net Feedback Multipliers (M3), 2010–2017                                              | 3              |
| 1.3.6 | Comparison of Exports in Gross and Value-Added Terms, 2010–2017                       | 38             |
| 1.3.7 | Comparison of Revealed Comparative Advantage Measures in Gross and Value-Added Terms, |                |
|       | 2010-2017                                                                             | 38             |
| Japai | n                                                                                     |                |
| 2.1.1 | Gross Value Added Multipliers                                                         | 4 <sup>.</sup> |
| 2.1.2 | Import Multipliers                                                                    | -              |
| 2.1.3 | Output Multipliers                                                                    | 49             |
| 2.2.1 | Input-Output Backward Linkage                                                         | 5              |
| 2.2.2 | Input-Output Forward Linkage                                                          | _              |
| 2.3.1 | Production Attributable to Domestic Linkages by Sector, 2010–2017                     |                |
| 2.3.2 | Production Attributable to Linkages with the Rest of the World by Sector, 2010–2017   |                |
| 2.3.3 | Net Intraregional Multipliers (M1), 2010–2017                                         | 59             |
| 2.3.4 | Net Interregional Multipliers (M2), 2010–2017                                         | 60             |
| 2.3.5 | Net Feedback Multipliers (M3), 2010–2017                                              | 6              |
| 2.3.6 | Comparison of Exports in Gross and Value-Added Terms, 2010–2017                       | 6              |
| 2.3.7 | Comparison of Revealed Comparative Advantage Measures in Gross and Value-Added Terms, |                |
|       | 2010-2017                                                                             | 62             |
| Mong  | golia                                                                                 |                |
| 3.1.1 | Gross Value Added Multipliers                                                         | 7              |
| 3.1.2 | Import Multipliers                                                                    | 7              |
| 3.1.3 | Output Multipliers                                                                    | 7              |