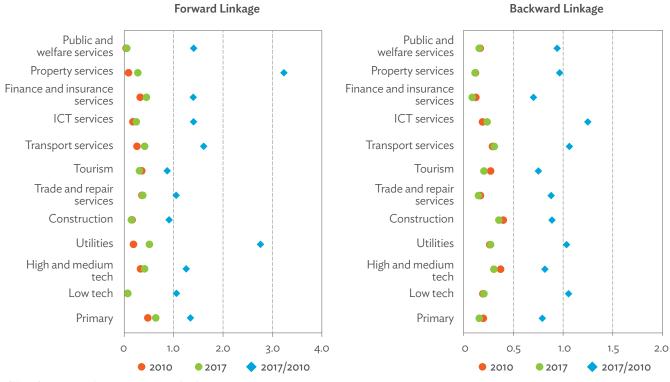

hare in 2010, in percentage points. Source: Asian Development Bank Multi-Regional Input-Output Database.

Click here for figure data

Figure 3.4.7: Production Activities as a Share of Gross Domestic Product, by Type of Value-Added Creation Activities Based on Backward Linkages, 2010-2017 (%)



GVC = global value chain.

Source: Asian Development Bank Multi-Regional Input-Output Database.

Click here for figure data

Figure 3.4.9: Simple Global Value Chain Production Activities as a Share of Total Global Value Chain Production Activities Based on Backward Linkages (%)



GVC = global value chain.

Source: Asian Development Bank Multi-Regional Input-Output Database.

Figure 3.4.10: Global Value Chain Participation Based on Forward and Backward Linkages at the Sectoral Level, 2010 and 2017



ICT = information and communication technology.
Source: Asian Development Bank Multi-Regional Input-Output Database.

Click here for figure data

Figure 3.4.11: Nominal Growth Rates of Different Value-Added Activities in the Manufacturing Sector, 2010–2017 (%)



GVC = global value chain.

Source: Asian Development Bank Multi-Regional Input-Output Database.

## OVERVIEW OF PRODUCTION AND DEMAND STRUCTURES

4.1

#### People's Republic of China

Figure 4.1.1a: Gross Domestic Product Scaled to 2010 Levels in Comparison with the Rest of the World, 2010–2017 (%)



Source: Asian Development Bank Multi-Regional Input-Output Database.

Click here for figure data

Figure 4.1.2a: Gross Domestic Product Trend by Final Consumption Expenditure Components, 2010–2017 (\$ million)



\$ = United States