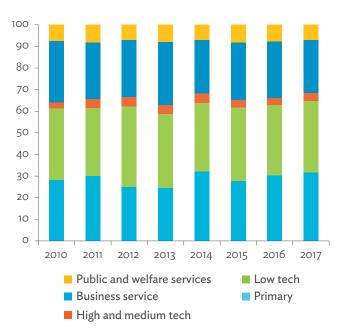

b: Shares by 5-Sector Aggregation **Attributed to Foreign and Domestic Final Demand, 2010 and 2017 (%)** 



FD=final demand.

Source: Asian Development Bank Multi-Regional Input-Output Database.

Figure 3.1.3a: Gross Total Output Trend and Shares by 5-Sector Aggregation, **2010–2017** (% and \$ million)



\$ = United States dollar.

Source: Asian Development Bank Multi-Regional Input-Output Database.

Click here for figure data

Figure 3.1.3c: Gross Output by Production Attributed to Foreign and Domestic Demand, 2010-2017 (\$ million)



\$ = United States dollar, FD = final demand.

Source: Asian Development Bank Multi-Regional Input-Output Database.

Figure 3.1.4b: Intermediate Consumption Ratio to

Figure 3.1.4a: Intermediate Consumption Shares by 5-Sector Aggregation, 2010–2017 (%)



Source: Asian Development Bank Multi-Regional Input-Output Database.

Click here for figure data

18 -16 -14 -12 -10 -

Output by 5-Sector Aggregation, 2010 and 2017 (%)

8 6 4 2 0 Primary Low tech High and **Business** Public and medium tech welfare service services 2010 2017

Source: Asian Development Bank Multi-Regional Input-Output Database.

Click here for figure data

Figure 3.1.4c: Shares of Domestic and Imported Intermediate Consumption, 2010–2017 (\$ million)



\$ = United States dollar, IC= intermediate consumption.
Source: Asian Development Bank Multi-Regional Input-Output Database.

Click here for figure data

Figure 3.1.4d: Shares of Domestic and Imported Intermediate Consumption by 5-Sector Aggregation, 2010 and 2017 (\$ million)



\$ = United States dollar, IC = intermed