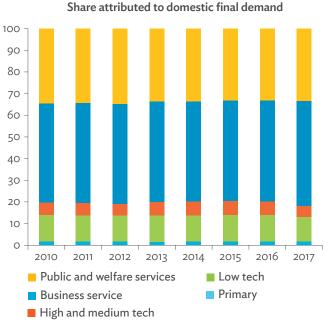

# TABLES, FIGURES, AND BOXES

| TAB   | LES                                                                                   |                |
|-------|---------------------------------------------------------------------------------------|----------------|
| 1     | Example of an Input-Output Table                                                      |                |
| 2     | Sector Aggregation Used in Input-Output Tables                                        |                |
| 3     | Multiregional Input-Output Table                                                      | 1              |
| Hong  | g Kong, China                                                                         |                |
| 1.1.1 | Gross Value Added Multipliers                                                         | 2              |
| 1.1.2 | Import Multipliers                                                                    | 2              |
| 1.1.3 | Output Multipliers                                                                    | 2              |
| 1.2.1 | Input-Output Backward Linkage                                                         | 2              |
| 1.2.2 | Input-Output Forward Linkage                                                          | 29             |
| 1.3.1 | Production Attributable to Domestic Linkages by Sector, 2010–2017                     | 34             |
| 1.3.2 | Production Attributable to Linkages with the Rest of the World by Sector, 2010–2017   | 34             |
| 1.3.3 | Net Intraregional Multipliers (M1), 2010–2017                                         | 3              |
| 1.3.4 | Net Interregional Multipliers (M2), 2010–2017                                         | 36             |
| 1.3.5 | Net Feedback Multipliers (M3), 2010–2017                                              | 3              |
| 1.3.6 | Comparison of Exports in Gross and Value-Added Terms, 2010–2017                       | 38             |
| 1.3.7 | Comparison of Revealed Comparative Advantage Measures in Gross and Value-Added Terms, |                |
|       | 2010-2017                                                                             | 38             |
| Japai | n                                                                                     |                |
| 2.1.1 | Gross Value Added Multipliers                                                         | 4 <sup>.</sup> |
| 2.1.2 | Import Multipliers                                                                    | -              |
| 2.1.3 | Output Multipliers                                                                    | 49             |
| 2.2.1 | Input-Output Backward Linkage                                                         | 5              |
| 2.2.2 | Input-Output Forward Linkage                                                          | _              |
| 2.3.1 | Production Attributable to Domestic Linkages by Sector, 2010–2017                     |                |
| 2.3.2 | Production Attributable to Linkages with the Rest of the World by Sector, 2010–2017   |                |
| 2.3.3 | Net Intraregional Multipliers (M1), 2010–2017                                         | 59             |
| 2.3.4 | Net Interregional Multipliers (M2), 2010–2017                                         | 60             |
| 2.3.5 | Net Feedback Multipliers (M3), 2010–2017                                              | 6              |
| 2.3.6 | Comparison of Exports in Gross and Value-Added Terms, 2010–2017                       | 6              |
| 2.3.7 | Comparison of Revealed Comparative Advantage Measures in Gross and Value-Added Terms, |                |
|       | 2010-2017                                                                             | 62             |
| Mong  | golia                                                                                 |                |
| 3.1.1 | Gross Value Added Multipliers                                                         | 7              |
| 3.1.2 | Import Multipliers                                                                    | 7              |
| 3.1.3 | Output Multipliers                                                                    | 7              |