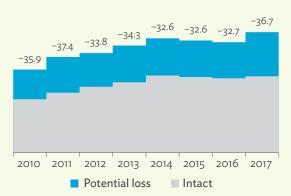

n Gross Value Added, Figure 5.2.4a: Potential Decline in Gross Output, 2010-2017 (%)



Source: Asian Development Bank Multi-Regional Input-Output Database. Click here for figure data

Figure 5.2.3b: Potential Decline in Gross Value Added Attributed to Domestic Final Demand, 2010-2017 (%)



Source: Asian Development Bank Multi-Regional Input-Output Database. Click here for figure data

2010-2017 (%)



Source: Asian Development Bank Multi-Regional Input-Output Database. Click here for figure data

Figure 5.2.4b: Potential Decline in Gross Output **Attributed to Domestic Final Demand,** 2010-2017 (%)



Source: Asian Development Bank Multi-Regional Input-Output Database. Click here for figure data

Figure 5.2.3c: Potential Decline in Gross Value Added Attributed to Exports, 2010–2017 (%)



Source: Asian Development Bank Multi-Regional Input-Output Database. Click here for figure data

Figure 5.2.4c: Potential Decline in Gross Output Attributed to Exports, 2010–2017 (%)



Source: Asian Development Bank Multi-Regional Input-Output Database. Click here for figure data

Table 5.2.1: Input-Output Backward Linkage

| Industry                                                      | 2010              | 2011  | 2012  | 2013  | 2014  | 2015  | 2016  | 2017               |
|---------------------------------------------------------------|-------------------|-------|-------|-------|-------|-------|-------|--------------------|
| Agriculture, hunting, forestry, and fishing                   | 0.966             | 0.939 | 0.952 | 0.969 | 0.969 | 0.972 | 0.989 | 0.957              |
| Mini