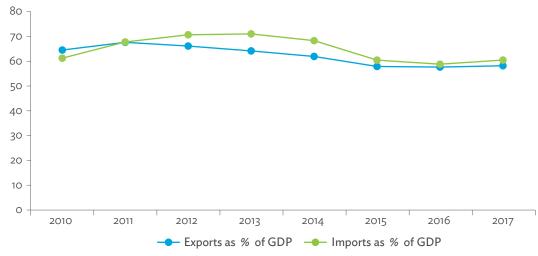

| Other community, social, and personal services                | 1.295             | 1.296 | 1.301 | 1.309 | 1.328 | 1.312 | 1.334 | 1.327              |
| Private households with employed persons                      | 0.747             | 0.741 | 0.744 | 0.740 | 0.737 | 0.738 | 0.736 | 0.745              |
|                                                               | lowest<br>linkage |       |       |       |       |       |       | highest<br>linkage |

M&Eq = machinery and equipment, nec = not elsewhere classified.

Note: Values are normalized values.

Source: Asian Development Bank Multi-Regional Input-Output Database.

1.3

## INTERNATIONAL TRADE AND PRODUCTION LINKAGES

### Hong Kong, China

Figure 1.3.1: Exports and Imports as a Share of Gross Domestic Product, 2010-2017 (%)



GDP = gross domestic product. Source: Asian Development Bank Multi-Regional Input-Output Database.

Click here for figure data

Figure 1.3.2: Total Foreign Trade by Sector, 2017 (\$ million)



\$ = United States dollar, ICT = information and communication technology. Source: Asian Development Bank Multi-Regional Input-Output Database.

Figure 1.3.3: Trend of Export Activity by End-Use Category, 2010–2017 (\$ million)



\$ = United States dollar.

Source: Asian Development Bank Multi-Regional Input-Output Database.

Click here for figure data

Figure 1.3.6: Trend of Import Activity by End-Use Category, 2010–2017 (\$ million)



\$ = United States dollar.
Source: Asian Development Bank Multi-Regional Input-Output Database.

Click here for figure data

Figure 1.3.4: Shares of Sectors to T