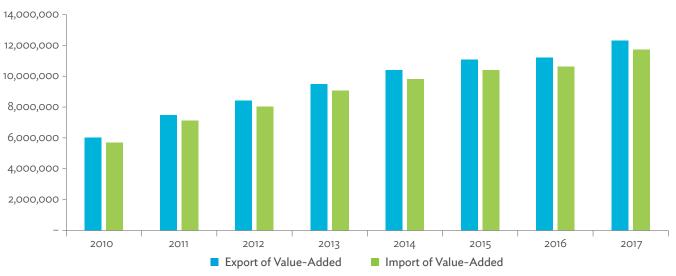

ional Input-Output Database.

Figure 4.4.1b: Trade in Value-Added Flow with Top Trading Partners, 2017



HKG = Hong Kong, China; IND = India; JPN = Japan; KOR = Republic of Korea; PRC = People's Republic of China; TAP = Taipei, China; USA = United States. Note: The circle size is scaled in terms of gross domestic product; the arrow width is scaled according to the volume of trade in value-added. Source: Asian Development Bank Multi-Regional Input-Output Database.

Click here for figure data

Click here for figure data

Figure 4.4.2: Trade in Value-Added by Industry, 2017 (\$ million)



\$ = United States dollar, ICT = information and communication technology. Source: Asian Development Bank Multi-Regional Input-Output Database.

Figure 4.4.3: Trade in Value-Added, 2010–2017 (\$ million)



\$ = United States dollar. Source: Asian Development Bank Multi-Regional Input-Output Database.

Click here for figure data

Figure 4.4.4: Trends in Production Activities as a Share of Gross Domestic Product, by Type of Value-Added Creation Activities Based on Forward Linkages, 2010–2017 (%)



GVC = global value chain. Source: Asian Development Bank Multi-Regional Input-Output Database.

Click here for figure data

GVC = global value chain.

Note: Share in 2017 minus share in 2010, in percentage points.

Source: Asian Development Bank Multi-Regional Input-Output Database.

Figure 4.4.5: Structural Changes from 2010 to 2017 in Different Types of Value-Added Creation

**Activities Based on Forward Linkages** (%)

Figure 4.4.7: Production Activities as a Share of Gross

Domestic Product, b