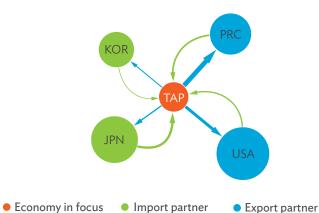

2 | 0.486 | 0.216 | 0.450 | 0.250 | 0.479 |
| Services provided by private households 0.050 0.061 | 0.050 | 0.061             | 0.072 | 0.087 | 0.058 | 0.070 | 0.084 | 0.098 | 0.099 | 0.113 | 0.119 | 0.126 | 0.134 | 0.138 | 0.145 | 0.147 |
|                                                     |       |                   |       |       |       |       |       |       |       |       |       |       |       |       |       |       |

ICT = information and communication technology.

Note: "VAX\_G" refers to domestic value added ultimately absorbed abroad as defined in Wang, Wei, and Zhu (2013).

Source: Asian Development Bank Multi-Regional Input—Output Database.

### GLOBAL VALUE CHAIN INDICATORS

#### Taipei, China

Figure 6.4.1a: Trade in Value-Added Flow with Top Trading Partners, 2010



JPN = Japan; KOR = Republic of Korea; PRC = People's Republic of China; TAP = Taipei, China; USA = United States.

Note: The circle size is scaled in terms of gross domestic product; the arrow width is scaled according to the volume of trade in value-added. Source: Asian Development Bank Multi-Regional Input-Output Database.

Click here for figure data

Figure 6.4.1b: Trade in Value-Added Flow with Top Trading Partners, 2017



JPN = Japan; KOR = Republic of Korea; PRC = People's Republic of China; TAP = Taipei, China; USA = United States.

Note: The circle size is scaled in terms of gross domestic product; the arrow width is scaled according to the volume of trade in value-added. Source: Asian Development Bank Multi-Regional Input-Output Database.

Click here for figure data

Figure 6.4