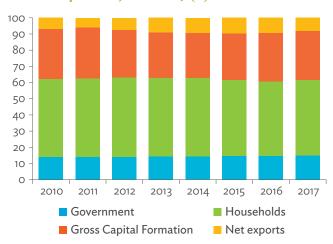

#### Tables, continued

|                                                                                                                         | Production Attributable to Domestic Linkages by Sector, 2010–2017                                                                                                                                                                                                                                                                                                                                                                                                                                                                                                                                                                                                                                                                                                                                                                                                                                                                                                                                                                                                                         | 154                  |
|-------------------------------------------------------------------------------------------------------------------------|-------------------------------------------------------------------------------------------------------------------------------------------------------------------------------------------------------------------------------------------------------------------------------------------------------------------------------------------------------------------------------------------------------------------------------------------------------------------------------------------------------------------------------------------------------------------------------------------------------------------------------------------------------------------------------------------------------------------------------------------------------------------------------------------------------------------------------------------------------------------------------------------------------------------------------------------------------------------------------------------------------------------------------------------------------------------------------------------|----------------------|
| 6.3.2                                                                                                                   | Production Attributable to Linkages with the Rest of the World by Sector, 2010–2017                                                                                                                                                                                                                                                                                                                                                                                                                                                                                                                                                                                                                                                                                                                                                                                                                                                                                                                                                                                                       | 154                  |
| 6.3.3                                                                                                                   | Net Intraregional Multipliers (M1), 2010–2017                                                                                                                                                                                                                                                                                                                                                                                                                                                                                                                                                                                                                                                                                                                                                                                                                                                                                                                                                                                                                                             | 155                  |
| 6.3.4                                                                                                                   | Net Interregional Multipliers (M2), 2010–2017                                                                                                                                                                                                                                                                                                                                                                                                                                                                                                                                                                                                                                                                                                                                                                                                                                                                                                                                                                                                                                             | 156                  |
| 6.3.5                                                                                                                   | Net Feedback Multipliers (M3), 2010–2017                                                                                                                                                                                                                                                                                                                                                                                                                                                                                                                                                                                                                                                                                                                                                                                                                                                                                                                                                                                                                                                  | 157                  |
| 6.3.6                                                                                                                   | Comparison of Exports in Gross and Value-Added Terms, 2010–2017                                                                                                                                                                                                                                                                                                                                                                                                                                                                                                                                                                                                                                                                                                                                                                                                                                                                                                                                                                                                                           | 158                  |
| 6.3.7                                                                                                                   | Comparison of Revealed Comparative Advantage Measures in Gross and Value-Added Terms, 2010–201                                                                                                                                                                                                                                                                                                                                                                                                                                                                                                                                                                                                                                                                                                                                                                                                                                                                                                                                                                                            | 7 158                |
| APP                                                                                                                     | ENDIX TABLES                                                                                                                                                                                                                                                                                                                                                                                                                                                                                                                                                                                                                                                                                                                                                                                                                                                                                                                                                                                                                                                                              |                      |
| A1.1                                                                                                                    | Hong Kong, China Input–Output Table, 2010                                                                                                                                                                                                                                                                                                                                                                                                                                                                                                                                                                                                                                                                                                                                                                                                                                                                                                                                                                                                                                                 |                      |
| A1.2                                                                                                                    | Hong Kong, China Input–Output Table, 2017                                                                                                                                                                                                                                                                                                                                                                                                                                                                                                                                                                                                                                                                                                                                                                                                                                                                                                                                                                                                                                                 | 175                  |
| A2.1                                                                                                                    | Japan Input–Output Table, 2010                                                                                                                                                                                                                                                                                                                                                                                                                                                                                                                                                                                                                                                                                                                                                                                                                                                                                                                                                                                                                                                            | 186                  |
| A2.2                                                                                                                    | Japan Input–Output Table, 2017                                                                                                                                                                                                                                                                                                                                                                                                                                                                                                                                                                                                                                                                                                                                                                                                                                                                                                                                                                                                                                                            | 196                  |
| A3.1                                                                                                                    | Mongolia Input–Output Table, 2010                                                                                                                                                                                                                                                                                                                                                                                                                                                                                                                                                                                                                                                                                                                                                                                                                                                                                                                                                                                                                                                         | 207                  |
| A3.2                                                                                                                    | Mongolia Input–Output Table, 2017                                                                                                                                                                                                                                                                                                                                                                                                                                                                                                                                                                                                                                                                                                                                                                                                                                                                                                                                                                                                                                                         | 217                  |
| A4.1                                                                                                                    | People's Republic of China Input-Output Table, 2010                                                                                                                                                                                                                                                                                                                                                                                                                                                                                                                                                                                                                                                                                                                                                                                                                                                                                                                                                                                                                                       |                      |
| A4.2                                                                                                                    | People's Republic of China Input-Output Table, 2017                                                                                                                                                                                                                                                                                                                                                                                                                                                                                                                                                                                                                                                                                                                                                                                                                                                                                                                                                                                                                                       | 238                  |
| A5.1                                                                                                                    | Republic of Korea Input-Output Table, 2010                                                                                                                                                                                                                                                                                                                                                                                                                                                                                                                                                                                                                                                                                                                                                                                                                                                                                                                                                                                                                                                | 249                  |
| A5.2                                                                                                                    | Republic of Korea Input-Output Table, 2017                                                                                                                                                                                                                                                                                                                                                                                                                                                                                                                                                                                                                                                                                                                                                                                                                                                                                                                                                                                                                                                | 259                  |
| A6.1                                                                                                                    | Taipei,China Input-Output Table, 2010                                                                                                                                                                                                                                                                                                                                                                                                                                                                                                                                                                                                                                                                                                                                                                                                                                                                                                                                                                                                                                                     | 270                  |
| A6.2                                                                                                                    | Taipei,China Input-Output Table, 2017                                                                                                                                                                                                                                                                                                                                                                                                                                                                                                                                                                                                                                                                                                                                                                                                                                                                                                                                                                                                                                                     | 280                  |
| FIGU                                                                                                                    | IDEC                                                                                                                                                                                                                                                                                                                                                                                                                                                                                                                                                                                                                                                                                                                                                                                                                                                                                                                                                                                                                                                                                      |                      |
|                                                                                                                         |                                                                                                                                                                                                                                                                                                                                                                                                                                                                                                                                                                                                                                                                                                                                                                                                                                                                                                                                                                                                                                                                                           |                      |
| 1                                                                                                                       | Decomposition of Value-added by Industry (Forward Linkages)                                                                                                                                                                                                                                                                                                                                                                                                                                                                                                                                                                                                                                                                                                                                                                                                                                                                                                                                                                                                                               |                      |
| 1                                                                                                                       |                                                                                                                                                                                                                                                                                                                                                                                                                                                                                                                                                                                                                                                                                                                                                                                                                                                                                                                                                                                                                                                                                           |                      |
| 2                                                                                                                       | Decomposition of Value-added by Industry (Forward Linkages)  Decomposition of Final Goods Production by Economy/Sector (Backward Linkages)  Kong, China                                                                                                                                                                                                                                                                                                                                                                                                                                                                                                                                                                                                                                                                                                                                                                                                                                                                                                                                   | 16                   |
| 2                                                                                                                       | Decomposition of Value-added by Industry (Forward Linkages)                                                                                                                                                                                                                                                                                                                                                                                                                                                                                                                                                                                                                                                                                                                                                                                                                                                                                                                                                                                                                               | 16                   |
| 2<br>Hong                                                                                                               | Decomposition of Value-added by Industry (Forward Linkages)                                                                                                                                                                                                                                                                                                                                                                                                                                                                                                                                                                                                                                                                                                                                                                                                                                                                                                                                                                                                                               | 16                   |
| 2<br>Hong<br>1.1.1a<br>1.1.1b<br>1.1.2a                                                                                 | Decomposition of Value-added by Industry (Forward Linkages)                                                                                                                                                                                                                                                                                                                                                                                                                                                                                                                                                                                                                                                                                                                                                                                                                                                                                                                                                                                                                               | 16                   |
| 2<br>Hong<br>1.1.1a<br>1.1.1b                                                                                           | Decomposition of Value-added by Industry (Forward Linkages)                                                                                                                                                                                                                                                                                                                                                                                                                                                                                                                                                                                                                                                                                                                                                                                                                                                                                                                                                                                                                               | 16<br>19<br>19<br>19 |
| 2<br>Hong<br>1.1.1a<br>1.1.1b<br>1.1.2a                                                                                 | Decomposition of Value-added by Industry (Forward Linkages)                                                                                                                                                                                                                                                                                                                                                                                                                                                                                                                                                                                                                                                                                                                                                                                                                                                                                                                                                                                                                               | 16<br>19<br>19<br>19 |
| 2<br>Hong<br>1.1.1a<br>1.1.1b<br>1.1.2a<br>1.1.2b                                                                       | Decomposition of Value-added by Industry (Forward Linkages)                                                                                                                                                                                                                                                                                                                                                                                                                                                                                                                                                                                                                                                                                                                                                                                                                                                                                                                                                                                                                               | 161919191919         |
| 2<br>Hong<br>1.1.1a<br>1.1.1b<br>1.1.2a<br>1.1.2b<br>1.1.2c                                                             | Decomposition of Value-added by Industry (Forward Linkages)                                                                                                                                                                                                                                                                                                                                                                                                                                                                                                                                                                                                                                                                                                                                                                                                                                                                                                                                                                                                                               | 161919191920         |
| Hong<br>1.1.1a<br>1.1.1b<br>1.1.2a<br>1.1.2b<br>1.1.2c<br>1.1.3a                                                        | Decomposition of Value-added by Industry (Forward Linkages)                                                                                                                                                                                                                                                                                                                                                                                                                                                                                                                                                                                                                                                                                                                                                                                                                                                                                                                                                                                                                               | 16191919192020       |
| Hong<br>1.1.1a<br>1.1.1b<br>1.1.2a<br>1.1.2b<br>1.1.2c<br>1.1.3a<br>1.1.3b                                              | Decomposition of Value-added by Industry (Forward Linkages)                                                                                                                                                                                                                                                                                                                                                                                                                                                                                                                                                                                                                                                                                                                                                                                                                                                                                                                                                                                                                               | 16191919202020       |
| 2<br>Hong<br>1.1.1a<br>1.1.1b<br>1.1.2a<br>1.1.2b<br>1.1.2c<br>1.1.3a<br>1.1.3b<br>1.1.3c                               | Decomposition of Value-added by Industry (Forward Linkages)                                                                                                                                                                                                                                                                                                                                                                                                                                                                                                                                                                                                                                                                                                                                                                                                                                                                                                                                                                                                                               | 1619191920202020     |
| 2<br>Hong<br>1.1.1a<br>1.1.1b<br>1.1.2a<br>1.1.2b<br>1.1.2c<br>1.1.3a<br>1.1.3b<br>1.1.3c<br>1.1.4a                     | Decomposition of Value-added by Industry (Forward Linkages)  Decomposition of Final Goods Production by Economy/Sector (Backward Linkages)  Kong, China  Gross Domestic Product Scaled to 2010 Levels in Comparison with the Rest of the World, 2010–2017.  Gross Domestic Product Share by 5-Sector Aggregation, 2017.  Gross Domestic Product Trend by Final Consumption Expenditure Components, 2010–2017.  Share of Consumption Expenditure by Final Consumption Expenditure Components, 2010–2017.  Final Consumption Expenditure Total Trend and Shares by 5-Sector Aggregation, 2010–2017.  Gross Total Output Trend and Shares by 5-Sector Aggregation, 2010–2017.  Shares by 5-Sector Aggregation Attributed to Foreign and Domestic Final Demand, 2010 and 2017.  Gross Output by Production Attributed to Foreign and Domestic Demand, 2010–2017.  Intermediate Consumption Shares by 5-Sector Aggregation, 2010–2017.  Intermediate Consumption Ratio to Output by 5-Sector Aggregation, 2010 and 2017.  Shares of Domestic and Imported Intermediate Consumption, 2010–2017. | 1619191920202021     |
| 2<br>Hong<br>1.1.1a<br>1.1.1b<br>1.1.2a<br>1.1.2b<br>1.1.2c<br>1.1.3a<br>1.1.3b<br>1.1.3c<br>1.1.4a<br>1.1.4b           | Decomposition of Value-added by Industry (Forward Linkages)                                                                                                                                                                                                                                                                                                                                                                                                                                                                                                                                                                                                                                                                                                                                                                                                                                                                                                                                                                                                                               | 16191920202121       |
| 2<br>Hong<br>1.1.1a<br>1.1.1b<br>1.1.2a<br>1.1.2b<br>1.1.2c<br>1.1.3a<br>1.1.3b<br>1.1.3c<br>1.1.4a<br>1.1.4b<br>1.1.4c | Decomposition of Value-added by Industry (Forward Linkages)                                                                                                                                                                                                                                                                                                                                                                                                                                                                                                                                                                                                                                                                                                                                                                                                                                                                                                                                                                                                                               | 1619192020202121     |
| 2<br>Hong<br>1.1.1a<br>1.1.1b<br>1.1.2a<br>1.1.2c<br>1.1.3a<br>1.1.3b<br>1.1.3c<br>1.1.4a<br>1.1.4c<br>1.1.4d           | Decomposition of Value-added by Industry (Forward Linkages)                                                                                                                                                                                                                                                                                                                                                                                                                                                                                                                                                                                                                                                                                                                                                                                                                                                                                                                                                                                                                               | 1619192020212121     |