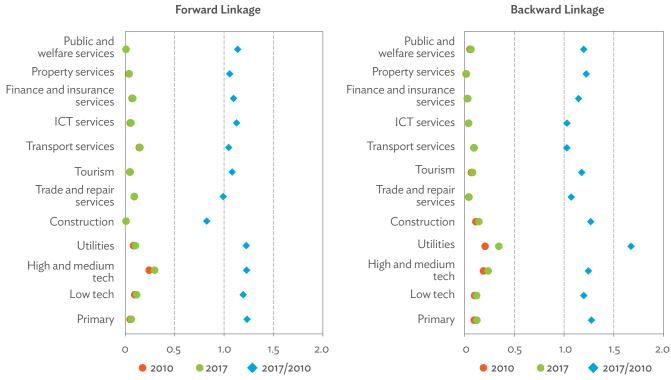

hare in 2010, in percentage points. Source: Asian Development Bank Multi-Regional Input-Output Database.

Click here for figure data

Figure 2.4.7: Production Activities as a Share of Gross Domestic Product, by Type of Value-Added Creation Activities Based on Backward Linkages, 2010-2017 (%)



GVC = global value chain.

Source: Asian Development Bank Multi-Regional Input-Output Database.

Click here for figure data

Figure 2.4.9: Simple Global Value Chain Production Activities as a Share of Total Global Value Chain Production Activities Based on Backward Linkages (%)



GVC = global value chain.

Source: Asian Development Bank Multi-Regional Input-Output Database.

Figure 2.4.10: Global Value Chain Participation Based on Forward and Backward Linkages at the Sectoral Level, 2010 and 2017



ICT = information and communication technology. Source: Asian Development Bank Multi-Regional Input-Output Database.

Click here for figure data

Figure 2.4.11: Nominal Growth Rates of Different Value-Added Activities in the Manufacturing Sector, 2010-2017 (%)



Source: Asian Development Bank Multi-Regional Input-Output Database.

## OVERVIEW OF PRODUCTION AND DEMAND STRUCTURES

3.1

#### Mongolia

Figure 3.1.1a: Gross Domestic Product Scaled to 2010 Levels in Comparison with the Rest of the World, 2010-2017 (%)



Source: Asian Development Bank Multi-Regional Input-Output Database.

Click here for figure data

Figure 3.1.2a: Gross Domestic Product Trend by Final Consumption Expenditure Components, 2010–2017 (\$ million)



\$ = United States dollar.

Source: Asian Development Bank Mult