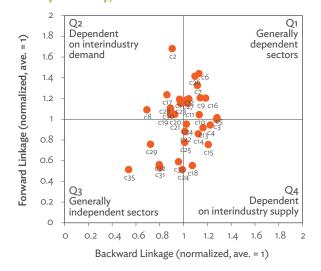

# TABLES, FIGURES, AND BOXES

| TAB   | LES                                                                                   |                |
|-------|---------------------------------------------------------------------------------------|----------------|
| 1     | Example of an Input-Output Table                                                      |                |
| 2     | Sector Aggregation Used in Input-Output Tables                                        |                |
| 3     | Multiregional Input-Output Table                                                      | 1              |
| Hong  | g Kong, China                                                                         |                |
| 1.1.1 | Gross Value Added Multipliers                                                         | 2              |
| 1.1.2 | Import Multipliers                                                                    | 2              |
| 1.1.3 | Output Multipliers                                                                    | 2              |
| 1.2.1 | Input-Output Backward Linkage                                                         | 2              |
| 1.2.2 | Input-Output Forward Linkage                                                          | 29             |
| 1.3.1 | Production Attributable to Domestic Linkages by Sector, 2010–2017                     | 34             |
| 1.3.2 | Production Attributable to Linkages with the Rest of the World by Sector, 2010–2017   | 34             |
| 1.3.3 | Net Intraregional Multipliers (M1), 2010–2017                                         | 3              |
| 1.3.4 | Net Interregional Multipliers (M2), 2010–2017                                         | 36             |
| 1.3.5 | Net Feedback Multipliers (M3), 2010–2017                                              | 3              |
| 1.3.6 | Comparison of Exports in Gross and Value-Added Terms, 2010–2017                       | 38             |
| 1.3.7 | Comparison of Revealed Comparative Advantage Measures in Gross and Value-Added Terms, |                |
|       | 2010-2017                                                                             | 38             |
| Japai | n                                                                                     |                |
| 2.1.1 | Gross Value Added Multipliers                                                         | 4 <sup>.</sup> |
| 2.1.2 | Import Multipliers                                                                    | -              |
| 2.1.3 | Output Multipliers                                                                    | 49             |
| 2.2.1 | Input-Output Backward Linkage                                                         | 5              |
| 2.2.2 | Input-Output Forward Linkage                                                          | _              |
| 2.3.1 | Production Attributable to Domestic Linkages by Sector, 2010–2017                     |                |
| 2.3.2 | Production Attributable to Linkages with the Rest of the World by Sector, 2010–2017   |                |
| 2.3.3 | Net Intraregional Multipliers (M1), 2010–2017                                         | 59             |
| 2.3.4 | Net Interregional Multipliers (M2), 2010–2017                                         | 60             |
| 2.3.5 | Net Feedback Multipliers (M3), 2010–2017                                              | 6              |
| 2.3.6 | Comparison of Exports in Gross and Value-Added Terms, 2010–2017                       | 6              |
| 2.3.7 | Comparison of Revealed Comparative Advantage Measures in Gross and Value-Added Terms, |                |
|       | 2010-2017                                                                             | 62             |
| Mong  | golia                                                                                 |                |
| 3.1.1 | Gross Value Added Multipliers                                                         | 7              |
| 3.1.2 | Import Multipliers                                                                    | 7              |
| 3.1.3 | Output Multipliers                                                                    | 7              |