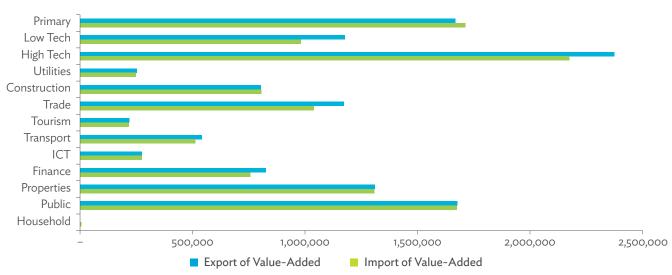

a; USA = United States. Note: The circle size is scaled in terms of gross domestic product; the arrow width is scaled according to the volume of trade in value-added. Source: Asian Development Bank Multi-Regional Input-Output Database.

Figure 4.4.1b: Trade in Value-Added Flow with Top Trading Partners, 2017



HKG = Hong Kong, China; IND = India; JPN = Japan; KOR = Republic of Korea; PRC = People's Republic of China; TAP = Taipei, China; USA = United States. Note: The circle size is scaled in terms of gross domestic product; the arrow width is scaled according to the volume of trade in value-added. Source: Asian Development Bank Multi-Regional Input-Output Database.

Click here for figure data

Click here for figure data

Figure 4.4.2: Trade in Value-Added by Industry, 2017 (\$ million)



\$ = United States dollar, ICT = information and communication technology. Source: Asian Development Bank Multi-Regional Input-Output Database.

Figure 4.4.3: Trade in Value-Added, 2010–2017 (\$ million)



\$ = United States dollar. Source: Asian Development Bank Multi-Regional Input-Output Database.

Click here for figure data

Figure 4.4.4: Trends in Production Activities as a Share of Gross Domestic Product, by Type of Value-Added Creation Activities Based on Forward Linkages, 2010–2017 (%)



GVC = global value chain. Source: Asian Development Bank Multi-Regional Input-Output Database.

Click here for figure data

GVC = global value chain.

Note: Share in 2017 minus share in 2010, in percentage points.

Source: Asian Development Bank Multi-Regional Input-Output Database.

Figure 4.4