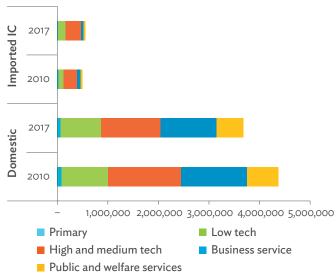

#### Tables, continued

|                                                                                                                         | Production Attributable to Domestic Linkages by Sector, 2010–2017                                                                                                                                                                                                                                                                                                                                                                                                                                                                                                                                                                                                                                                                                                                                                                                                                                                                                                                                                                                                                         | 154                  |
|-------------------------------------------------------------------------------------------------------------------------|-------------------------------------------------------------------------------------------------------------------------------------------------------------------------------------------------------------------------------------------------------------------------------------------------------------------------------------------------------------------------------------------------------------------------------------------------------------------------------------------------------------------------------------------------------------------------------------------------------------------------------------------------------------------------------------------------------------------------------------------------------------------------------------------------------------------------------------------------------------------------------------------------------------------------------------------------------------------------------------------------------------------------------------------------------------------------------------------|----------------------|
| 6.3.2                                                                                                                   | Production Attributable to Linkages with the Rest of the World by Sector, 2010–2017                                                                                                                                                                                                                                                                                                                                                                                                                                                                                                                                                                                                                                                                                                                                                                                                                                                                                                                                                                                                       | 154                  |
| 6.3.3                                                                                                                   | Net Intraregional Multipliers (M1), 2010–2017                                                                                                                                                                                                                                                                                                                                                                                                                                                                                                                                                                                                                                                                                                                                                                                                                                                                                                                                                                                                                                             | 155                  |
| 6.3.4                                                                                                                   | Net Interregional Multipliers (M2), 2010–2017                                                                                                                                                                                                                                                                                                                                                                                                                                                                                                                                                                                                                                                                                                                                                                                                                                                                                                                                                                                                                                             | 156                  |
| 6.3.5                                                                                                                   | Net Feedback Multipliers (M3), 2010–2017                                                                                                                                                                                                                                                                                                                                                                                                                                                                                                                                                                                                                                                                                                                                                                                                                                                                                                                                                                                                                                                  | 157                  |
| 6.3.6                                                                                                                   | Comparison of Exports in Gross and Value-Added Terms, 2010–2017                                                                                                                                                                                                                                                                                                                                                                                                                                                                                                                                                                                                                                                                                                                                                                                                                                                                                                                                                                                                                           | 158                  |
| 6.3.7                                                                                                                   | Comparison of Revealed Comparative Advantage Measures in Gross and Value-Added Terms, 2010–201                                                                                                                                                                                                                                                                                                                                                                                                                                                                                                                                                                                                                                                                                                                                                                                                                                                                                                                                                                                            | 7 158                |
| APP                                                                                                                     | ENDIX TABLES                                                                                                                                                                                                                                                                                                                                                                                                                                                                                                                                                                                                                                                                                                                                                                                                                                                                                                                                                                                                                                                                              |                      |
| A1.1                                                                                                                    | Hong Kong, China Input–Output Table, 2010                                                                                                                                                                                                                                                                                                                                                                                                                                                                                                                                                                                                                                                                                                                                                                                                                                                                                                                                                                                                                                                 |                      |
| A1.2                                                                                                                    | Hong Kong, China Input–Output Table, 2017                                                                                                                                                                                                                                                                                                                                                                                                                                                                                                                                                                                                                                                                                                                                                                                                                                                                                                                                                                                                                                                 | 175                  |
| A2.1                                                                                                                    | Japan Input–Output Table, 2010                                                                                                                                                                                                                                                                                                                                                                                                                                                                                                                                                                                                                                                                                                                                                                                                                                                                                                                                                                                                                                                            | 186                  |
| A2.2                                                                                                                    | Japan Input–Output Table, 2017                                                                                                                                                                                                                                                                                                                                                                                                                                                                                                                                                                                                                                                                                                                                                                                                                                                                                                                                                                                                                                                            | 196                  |
| A3.1                                                                                                                    | Mongolia Input–Output Table, 2010                                                                                                                                                                                                                                                                                                                                                                                                                                                                                                                                                                                                                                                                                                                                                                                                                                                                                                                                                                                                                                                         | 207                  |
| A3.2                                                                                                                    | Mongolia Input–Output Table, 2017                                                                                                                                                                                                                                                                                                                                                                                                                                                                                                                                                                                                                                                                                                                                                                                                                                                                                                                                                                                                                                                         | 217                  |
| A4.1                                                                                                                    | People's Republic of China Input-Output Table, 2010                                                                                                                                                                                                                                                                                                                                                                                                                                                                                                                                                                                                                                                                                                                                                                                                                                                                                                                                                                                                                                       |                      |
| A4.2                                                                                                                    | People's Republic of China Input-Output Table, 2017                                                                                                                                                                                                                                                                                                                                                                                                                                                                                                                                                                                                                                                                                                                                                                                                                                                                                                                                                                                                                                       | 238                  |
| A5.1                                                                                                                    | Republic of Korea Input-Output Table, 2010                                                                                                                                                                                                                                                                                                                                                                                                                                                                                                                                                                                                                                                                                                                                                                                                                                                                                                                                                                                                                                                | 249                  |
| A5.2                                                                                                                    | Republic of Korea Input-Output Table, 2017                                                                                                                                                                                                                                                                                                                                                                                                                                                                                                                                                                                                                                                                                                                                                                                                                                                                                                                                                                                                                                                | 259                  |
| A6.1                                                                                                                    | Taipei,China Input-Output Table, 2010                                                                                                                                                                                                                                                                                                                                                                                                                                                                                                                                                                                                                                                                                                                                                                                                                                                                                                                                                                                                                                                     | 270                  |
| A6.2                                                                                                                    | Taipei,China Input-Output Table, 2017                                                                                                                                                                                                                                                                                                                                                                                                                                                                                                                                                                                                                                                                                                                                                                                                                                                                                                                                                                                                                                                     | 280                  |
| FIGU                                                                                                                    | IDEC                                                                                                                                                                                                                                                                                                                                                                                                                                                                                                                                                                                                                                                                                                                                                                                                                                                                                                                                                                                                                                                                                      |                      |
|                                                                                                                         |                                                                                                                                                                                                                                                                                                                                                                                                                                                                                                                                                                                                                                                                                                                                                                                                                                                                                                                                                                                                                                                                                           |                      |
| 1                                                                                                                       | Decomposition of Value-added by Industry (Forward Linkages)                                                                                                                                                                                                                                                                                                                                                                                                                                                                                                                                                                                                                                                                                                                                                                                                                                                                                                                                                                                                                               |                      |
| 1                                                                                                                       |                                                                                                                                                                                                                                                                                                                                                                                                                                                                                                                                                                                                                                                                                                                                                                                                                                                                                                                                                                                                                                                                                           |                      |
| 2                                                                                                                       | Decomposition of Value-added by Industry (Forward Linkages)  Decomposition of Final Goods Production by Economy/Sector (Backward Linkages)  Kong, China                                                                                                                                                                                                                                                                                                                                                                                                                                                                                                                                                                                                                                                                                                                                                                                                                                                                                                                                   | 16                   |
| 2                                                                                                                       | Decomposition of Value-added by Industry (Forward Linkages)                                                                                                                                                                                                                                                                                                                                                                                                                                                                                                                                                                                                                                                                                                                                                                                                                                                                                                                                                                                                                               | 16                   |
| 2<br>Hong                                                                                                               | Decomposition of Value-added by Industry (Forward Linkages)                                                                                                                                                                                                                                                                                                                                                                                                                                                                                                                                                                                                                                                                                                                                                                                                                                                                                                                                                                                                                               | 16                   |
| 2<br>Hong<br>1.1.1a<br>1.1.1b<br>1.1.2a                                                                                 | Decomposition of Value-added by Industry (Forward Linkages)                                                                                                                                                                                                                                                                                                                                                                                                                                                                                                                                                                                                                                                                                                                                                                                                                                                                                                                                                                                                                               | 16                   |
| 2<br>Hong<br>1.1.1a<br>1.1.1b                                                                                           | Decomposition of Value-added by Industry (Forward Linkages)                                                                                                                                                                                                                                                                                                                                                                                                                                                                                                                                                                                                                                                                                                                                                                                                                                                                                                                                                                                                                               | 16<br>19<br>19<br>19 |
| 2<br>Hong<br>1.1.1a<br>1.1.1b<br>1.1.2a                                                                                 | Decomposition of Value-added by Industry (Forward Linkages)                                                                                                                                                                                                                                                                                                                                                                                                                                                                                                                                                                                                                                                                                                                                                                                                                                                                                                                                                                                                                               | 16<br>19<br>19<br>19 |
| 2<br>Hong<br>1.1.1a<br>1.1.1b<br>1.1.2a<br>1.1.2b                                                                       | Decomposition of Value-added by Industry (Forward Linkages)                                                                                                                                                                                                                                                                                                                                                                                                                                                                                                                                                                                                                                                                                                                                                                                                                                                                                                                                                                                                                               | 161919191919         |
| 2<br>Hong<br>1.1.1a<br>1.1.1b<br>1.1.2a<br>1.1.2b<br>1.1.2c                                                             | Decomposition of Value-added by Industry (Forward Linkages)                                                                                                                                                                                                                                                                                                                                                                                                                                                                                                                                                                                                                                                                                                                                                                                                                                                                                                                                                                                                                               | 161919191920         |
| Hong<br>1.1.1a<br>1.1.1b<br>1.1.2a<br>1.1.2b<br>1.1.2c<br>1.1.3a                                                        | Decomposition of Value-added by Industry (Forward Linkages)                                                                                                                                                                                                                                                                                                                                                                                                                                                                                                                                                                                                                                                                                                                                                                                                                                                                                                                                                                                                                               | 16191919192020       |
| Hong<br>1.1.1a<br>1.1.1b<br>1.1.2a<br>1.1.2b<br>1.1.2c<br>1.1.3a<br>1.1.3b                                              | Decomposition of Value-added by Industry (Forward Linkages)                                                                                                                                                                                                                                                                                                                                                                                                                                                                                                                                                                                                                                                                                                                                                                                                                                                                                                                                                                                                                               | 16191919202020       |
| 2<br>Hong<br>1.1.1a<br>1.1.1b<br>1.1.2a<br>1.1.2b<br>1.1.2c<br>1.1.3a<br>1.1.3b<br>1.1.3c                               | Decomposition of Value-added by Industry (Forward Linkages)                                                                                                                                                                                                                                                                                                                                                                                                                                                                                                                                                                                                                                                                                                                                                                                                                                                                                                                                                                                                                               | 1619191920202020     |
| 2<br>Hong<br>1.1.1a<br>1.1.1b<br>1.1.2a<br>1.1.2b<br>1.1.2c<br>1.1.3a<br>1.1.3b<br>1.1.3c<br>1.1.4a                     | Decomposition of Value-added by Industry (Forward Linkages)  Decomposition of Final Goods Production by Economy/Sector (Backward Linkages)  Kong, China  Gross Domestic Product Scaled to 2010 Levels in Comparison with the Rest of the World, 2010–2017.  Gross Domestic Product Share by 5-Sector Aggregation, 2017.  Gross Domestic Product Trend by Final Consumption Expenditure Components, 2010–2017.  Share of Consumption Expenditure by Final Consumption Expenditure Components, 2010–2017.  Final Consumption Expenditure Total Trend and Shares by 5-Sector Aggregation, 2010–2017.  Gross Total Output Trend and Shares by 5-Sector Aggregation, 2010–2017.  Shares by 5-Sector Aggregation Attributed to Foreign and Domestic Final Demand, 2010 and 2017.  Gross Output by Production Attributed to Foreign and Domestic Demand, 2010–2017.  Intermediate Consumption Shares by 5-Sector Aggregation, 2010–2017.  Intermediate Consumption Ratio to Output by 5-Sector Aggregation, 2010 and 2017.  Shares of Domestic and Imported Intermediate Consumption, 2010–2017. | 1619191920202021     |
| 2<br>Hong<br>1.1.1a<br>1.1.1b<br>1.1.2a<br>1.1.2b<br>1.1.2c<br>1.1.3a<br>1.1.3b<br>1.1.3c<br>1.1.4a<br>1.1.4b           | Decomposition of Value-added by Industry (Forward Linkages)                                                                                                                                                                                                                                                                                                                                                                                                                                                                                                                                                                                                                                                                                                                                                                                                                                                                                                                                                                                                                               | 16191920202121       |
| 2<br>Hong<br>1.1.1a<br>1.1.1b<br>1.1.2a<br>1.1.2b<br>1.1.2c<br>1.1.3a<br>1.1.3b<br>1.1.3c<br>1.1.4a<br>1.1.4b<br>1.1.4c | Decomposition of Value-added by Industry (Forward Linkages)                                                                                                                                                                                                                                                                                                                                                                                                                                                                                                                                                                                                                                                                                                                                                                                                                                                                                                                                                                                                                               | 1619192020202121     |
| 2<br>Hong<br>1.1.1a<br>1.1.1b<br>1.1.2a<br>1.1.2c<br>1.1.3a<br>1.1.3b<br>1.1.3c<br>1.1.4a<br>1.1.4c<br>1.1.4d           | Decomposition of Value-added by Industry (Forward Linkages)                                                                                                                                                                                                                                                                                                                                                                                                                                                                                                                                                                                                                                                                                                                                                                                                                                                                                                                                                                                                                               | 1619192020212121     |