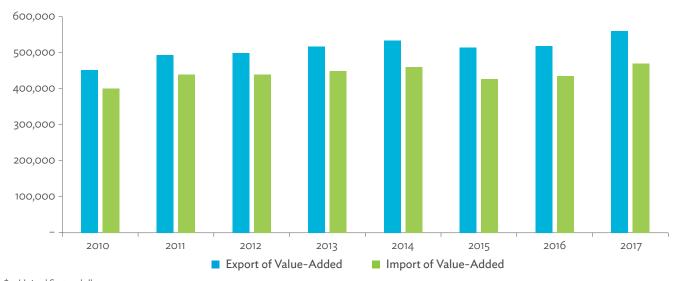

ce: Asian Development Bank Multi-Regional Input-Output Database.

Click here for figure data

Figure 6.4.1b: Trade in Value-Added Flow with Top Trading Partners, 2017



JPN = Japan; KOR = Republic of Korea; PRC = People's Republic of China; TAP = Taipei, China; USA = United States.

Note: The circle size is scaled in terms of gross domestic product; the arrow width is scaled according to the volume of trade in value-added. Source: Asian Development Bank Multi-Regional Input-Output Database.

Click here for figure data

Figure 6.4.2: Trade in Value-Added by Industry, 2017 (\$ million)



\$ = United States dollar, ICT = information and communication technology. Source: Asian Development Bank Multi-Regional Input-Output Database.

Figure 6.4.3: Trade in Value-Added, 2010–2017 (\$ million)



\$ = United States dollar.
Source: Asian Development Bank Multi-Regional Input-Output Database.

Click here for figure data

Figure 6.4.4: Trends in Production Activities as a Share of Gross Domestic Product, by Type of Value-Added Creation Activities Based on Forward Linkages, 2010–2017 (%)



GVC = global value chain. Source: Asian Development Bank Multi-Regional Input-Output Database.

Figure 6.4.5: Structural Changes from 2010 to 2017 in Different Types of Value-Added Creation Activities Based on Forward Linkages (%)



GVC = global value chain.

Note: Share in 2017 minus share in 2010, in percentage points. Source: Asian Development Bank Multi-Regional Input-Output Database.

Click here for figure data

Figure 6.4.6: Simple Global Value Chain Production Activities as a Share of Tota