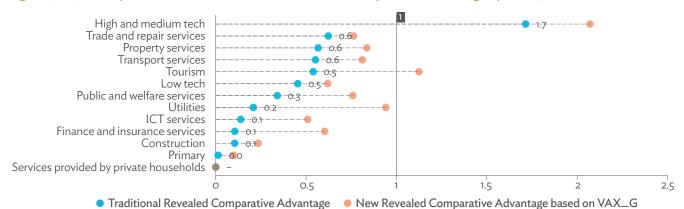

d States dollar.

 $Source: A sian\ Development\ Bank\ Multi-Regional\ Input-Output\ Database.$ 

Click here for figure data

Figure 5.3.13: Growth Rates of Production Components Based on Two-Region Input-Output Table, 2010–2017 (%)



 $Source: A sian\ Development\ Bank\ Multi-Regional\ Input-Output\ Database.$ 

Click here for figure data

Figure 5.3.14: Gross Exports versus Value-Added Exports by Sector, 2017 (\$ million)



<sup>\$ =</sup> United States dollar, ICT = information and communication technology.

Note: "VAX\_G" refers to domestic value added ultimately absorbed abroad as defined in Wang, Wei, and Zhu (2013). Source: Asian Development Bank Multi-Regional Input-Output Database.

Figure 5.3.15: Comparison of Traditional and New Revealed Comparative Advantage by Sector, 2017



ICT = information and communication technology.

Note: "VAX\_G" refers to domestic value added ultimately absorbed abroad as defined in Wang, Wei, and Zhu (2013).

Source: Asian Development Bank Multi-Regional Input-Output Database.

Click here for figure data

Table 5.3.1: Production Attributable to Domestic Linkages by Sector, 2010–2017 (\$ million)

| Sectors              | 2010    | 2011    | 2012    | 2013          | 2014         | 2015    | 2016    | 2017    |
|----------------------|---------|---------|---------|---------------|--------------|---------|---------|---------|
|                      |         |         |         | Final d       | emand        |         |         |         |
| Primary              | 13,563  | 16,282  | 14,913  | 13,197        | 13,762       | 13,723  |