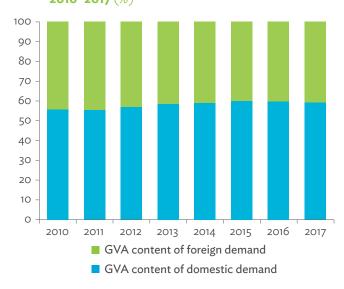

#### Tables, continued

|                                                                                                                         | Production Attributable to Domestic Linkages by Sector, 2010–2017                                                                                                                                                                                                                                                                                                                                                                                                                                                                                                                                                                                                                                                                                                                                                                                                                                                                                                                                                                                                                         | 154                  |
|-------------------------------------------------------------------------------------------------------------------------|-------------------------------------------------------------------------------------------------------------------------------------------------------------------------------------------------------------------------------------------------------------------------------------------------------------------------------------------------------------------------------------------------------------------------------------------------------------------------------------------------------------------------------------------------------------------------------------------------------------------------------------------------------------------------------------------------------------------------------------------------------------------------------------------------------------------------------------------------------------------------------------------------------------------------------------------------------------------------------------------------------------------------------------------------------------------------------------------|----------------------|
| 6.3.2                                                                                                                   | Production Attributable to Linkages with the Rest of the World by Sector, 2010–2017                                                                                                                                                                                                                                                                                                                                                                                                                                                                                                                                                                                                                                                                                                                                                                                                                                                                                                                                                                                                       | 154                  |
| 6.3.3                                                                                                                   | Net Intraregional Multipliers (M1), 2010–2017                                                                                                                                                                                                                                                                                                                                                                                                                                                                                                                                                                                                                                                                                                                                                                                                                                                                                                                                                                                                                                             | 155                  |
| 6.3.4                                                                                                                   | Net Interregional Multipliers (M2), 2010–2017                                                                                                                                                                                                                                                                                                                                                                                                                                                                                                                                                                                                                                                                                                                                                                                                                                                                                                                                                                                                                                             | 156                  |
| 6.3.5                                                                                                                   | Net Feedback Multipliers (M3), 2010–2017                                                                                                                                                                                                                                                                                                                                                                                                                                                                                                                                                                                                                                                                                                                                                                                                                                                                                                                                                                                                                                                  | 157                  |
| 6.3.6                                                                                                                   | Comparison of Exports in Gross and Value-Added Terms, 2010–2017                                                                                                                                                                                                                                                                                                                                                                                                                                                                                                                                                                                                                                                                                                                                                                                                                                                                                                                                                                                                                           | 158                  |
| 6.3.7                                                                                                                   | Comparison of Revealed Comparative Advantage Measures in Gross and Value-Added Terms, 2010–201                                                                                                                                                                                                                                                                                                                                                                                                                                                                                                                                                                                                                                                                                                                                                                                                                                                                                                                                                                                            | 7 158                |
| APP                                                                                                                     | ENDIX TABLES                                                                                                                                                                                                                                                                                                                                                                                                                                                                                                                                                                                                                                                                                                                                                                                                                                                                                                                                                                                                                                                                              |                      |
| A1.1                                                                                                                    | Hong Kong, China Input–Output Table, 2010                                                                                                                                                                                                                                                                                                                                                                                                                                                                                                                                                                                                                                                                                                                                                                                                                                                                                                                                                                                                                                                 |                      |
| A1.2                                                                                                                    | Hong Kong, China Input–Output Table, 2017                                                                                                                                                                                                                                                                                                                                                                                                                                                                                                                                                                                                                                                                                                                                                                                                                                                                                                                                                                                                                                                 | 175                  |
| A2.1                                                                                                                    | Japan Input–Output Table, 2010                                                                                                                                                                                                                                                                                                                                                                                                                                                                                                                                                                                                                                                                                                                                                                                                                                                                                                                                                                                                                                                            | 186                  |
| A2.2                                                                                                                    | Japan Input–Output Table, 2017                                                                                                                                                                                                                                                                                                                                                                                                                                                                                                                                                                                                                                                                                                                                                                                                                                                                                                                                                                                                                                                            | 196                  |
| A3.1                                                                                                                    | Mongolia Input–Output Table, 2010                                                                                                                                                                                                                                                                                                                                                                                                                                                                                                                                                                                                                                                                                                                                                                                                                                                                                                                                                                                                                                                         | 207                  |
| A3.2                                                                                                                    | Mongolia Input–Output Table, 2017                                                                                                                                                                                                                                                                                                                                                                                                                                                                                                                                                                                                                                                                                                                                                                                                                                                                                                                                                                                                                                                         | 217                  |
| A4.1                                                                                                                    | People's Republic of China Input-Output Table, 2010                                                                                                                                                                                                                                                                                                                                                                                                                                                                                                                                                                                                                                                                                                                                                                                                                                                                                                                                                                                                                                       |                      |
| A4.2                                                                                                                    | People's Republic of China Input-Output Table, 2017                                                                                                                                                                                                                                                                                                                                                                                                                                                                                                                                                                                                                                                                                                                                                                                                                                                                                                                                                                                                                                       | 238                  |
| A5.1                                                                                                                    | Republic of Korea Input-Output Table, 2010                                                                                                                                                                                                                                                                                                                                                                                                                                                                                                                                                                                                                                                                                                                                                                                                                                                                                                                                                                                                                                                | 249                  |
| A5.2                                                                                                                    | Republic of Korea Input-Output Table, 2017                                                                                                                                                                                                                                                                                                                                                                                                                                                                                                                                                                                                                                                                                                                                                                                                                                                                                                                                                                                                                                                | 259                  |
| A6.1                                                                                                                    | Taipei,China Input-Output Table, 2010                                                                                                                                                                                                                                                                                                                                                                                                                                                                                                                                                                                                                                                                                                                                                                                                                                                                                                                                                                                                                                                     | 270                  |
| A6.2                                                                                                                    | Taipei,China Input-Output Table, 2017                                                                                                                                                                                                                                                                                                                                                                                                                                                                                                                                                                                                                                                                                                                                                                                                                                                                                                                                                                                                                                                     | 280                  |
| FIGU                                                                                                                    | IDEC                                                                                                                                                                                                                                                                                                                                                                                                                                                                                                                                                                                                                                                                                                                                                                                                                                                                                                                                                                                                                                                                                      |                      |
|                                                                                                                         |                                                                                                                                                                                                                                                                                                                                                                                                                                                                                                                                                                                                                                                                                                                                                                                                                                                                                                                                                                                                                                                                                           |                      |
| 1                                                                                                                       | Decomposition of Value-added by Industry (Forward Linkages)                                                                                                                                                                                                                                                                                                                                                                                                                                                                                                                                                                                                                                                                                                                                                                                                                                                                                                                                                                                                                               |                      |
| 1                                                                                                                       |                                                                                                                                                                                                                                                                                                                                                                                                                                                                                                                                                                                                                                                                                                                                                                                                                                                                                                                                                                                                                                                                                           |                      |
| 2                                                                                                                       | Decomposition of Value-added by Industry (Forward Linkages)  Decomposition of Final Goods Production by Economy/Sector (Backward Linkages)  Kong, China                                                                                                                                                                                                                                                                                                                                                                                                                                                                                                                                                                                                                                                                                                                                                                                                                                                                                                                                   | 16                   |
| 2                                                                                                                       | Decomposition of Value-added by Industry (Forward Linkages)                                                                                                                                                                                                                                                                                                                                                                                                                                                                                                                                                                                                                                                                                                                                                                                                                                                                                                                                                                                                                               | 16                   |
| 2<br>Hong                                                                                                               | Decomposition of Value-added by Industry (Forward Linkages)                                                                                                                                                                                                                                                                                                                                                                                                                                                                                                                                                                                                                                                                                                                                                                                                                                                                                                                                                                                                                               | 16                   |
| 2<br>Hong<br>1.1.1a<br>1.1.1b<br>1.1.2a                                                                                 | Decomposition of Value-added by Industry (Forward Linkages)                                                                                                                                                                                                                                                                                                                                                                                                                                                                                                                                                                                                                                                                                                                                                                                                                                                                                                                                                                                                                               | 16                   |
| 2<br>Hong<br>1.1.1a<br>1.1.1b                                                                                           | Decomposition of Value-added by Industry (Forward Linkages)                                                                                                                                                                                                                                                                                                                                                                                                                                                                                                                                                                                                                                                                                                                                                                                                                                                                                                                                                                                                                               | 16<br>19<br>19<br>19 |
| 2<br>Hong<br>1.1.1a<br>1.1.1b<br>1.1.2a                                                                                 | Decomposition of Value-added by Industry (Forward Linkages)                                                                                                                                                                                                                                                                                                                                                                                                                                                                                                                                                                                                                                                                                                                                                                                                                                                                                                                                                                                                                               | 16<br>19<br>19<br>19 |
| 2<br>Hong<br>1.1.1a<br>1.1.1b<br>1.1.2a<br>1.1.2b                                                                       | Decomposition of Value-added by Industry (Forward Linkages)                                                                                                                                                                                                                                                                                                                                                                                                                                                                                                                                                                                                                                                                                                                                                                                                                                                                                                                                                                                                                               | 161919191919         |
| 2<br>Hong<br>1.1.1a<br>1.1.1b<br>1.1.2a<br>1.1.2b<br>1.1.2c                                                             | Decomposition of Value-added by Industry (Forward Linkages)                                                                                                                                                                                                                                                                                                                                                                                                                                                                                                                                                                                                                                                                                                                                                                                                                                                                                                                                                                                                                               | 161919191920         |
| Hong<br>1.1.1a<br>1.1.1b<br>1.1.2a<br>1.1.2b<br>1.1.2c<br>1.1.3a                                                        | Decomposition of Value-added by Industry (Forward Linkages)                                                                                                                                                                                                                                                                                                                                                                                                                                                                                                                                                                                                                                                                                                                                                                                                                                                                                                                                                                                                                               | 16191919192020       |
| Hong<br>1.1.1a<br>1.1.1b<br>1.1.2a<br>1.1.2b<br>1.1.2c<br>1.1.3a<br>1.1.3b                                              | Decomposition of Value-added by Industry (Forward Linkages)                                                                                                                                                                                                                                                                                                                                                                                                                                                                                                                                                                                                                                                                                                                                                                                                                                                                                                                                                                                                                               | 16191919202020       |
| 2<br>Hong<br>1.1.1a<br>1.1.1b<br>1.1.2a<br>1.1.2b<br>1.1.2c<br>1.1.3a<br>1.1.3b<br>1.1.3c                               | Decomposition of Value-added by Industry (Forward Linkages)                                                                                                                                                                                                                                                                                                                                                                                                                                                                                                                                                                                                                                                                                                                                                                                                                                                                                                                                                                                                                               | 1619191920202020     |
| 2<br>Hong<br>1.1.1a<br>1.1.1b<br>1.1.2a<br>1.1.2b<br>1.1.2c<br>1.1.3a<br>1.1.3b<br>1.1.3c<br>1.1.4a                     | Decomposition of Value-added by Industry (Forward Linkages)  Decomposition of Final Goods Production by Economy/Sector (Backward Linkages)  Kong, China  Gross Domestic Product Scaled to 2010 Levels in Comparison with the Rest of the World, 2010–2017.  Gross Domestic Product Share by 5-Sector Aggregation, 2017.  Gross Domestic Product Trend by Final Consumption Expenditure Components, 2010–2017.  Share of Consumption Expenditure by Final Consumption Expenditure Components, 2010–2017.  Final Consumption Expenditure Total Trend and Shares by 5-Sector Aggregation, 2010–2017.  Gross Total Output Trend and Shares by 5-Sector Aggregation, 2010–2017.  Shares by 5-Sector Aggregation Attributed to Foreign and Domestic Final Demand, 2010 and 2017.  Gross Output by Production Attributed to Foreign and Domestic Demand, 2010–2017.  Intermediate Consumption Shares by 5-Sector Aggregation, 2010–2017.  Intermediate Consumption Ratio to Output by 5-Sector Aggregation, 2010 and 2017.  Shares of Domestic and Imported Intermediate Consumption, 2010–2017. | 1619191920202021     |
| 2<br>Hong<br>1.1.1a<br>1.1.1b<br>1.1.2a<br>1.1.2b<br>1.1.2c<br>1.1.3a<br>1.1.3b<br>1.1.3c<br>1.1.4a<br>1.1.4b           | Decomposition of Value-added by Industry (Forward Linkages)                                                                                                                                                                                                                                                                                                                                                                                                                                                                                                                                                                                                                                                                                                                                                                                                                                                                                                                                                                                                                               | 16191920202121       |
| 2<br>Hong<br>1.1.1a<br>1.1.1b<br>1.1.2a<br>1.1.2b<br>1.1.2c<br>1.1.3a<br>1.1.3b<br>1.1.3c<br>1.1.4a<br>1.1.4b<br>1.1.4c | Decomposition of Value-added by Industry (Forward Linkages)                                                                                                                                                                                                                                                                                                                                                                                                                                                                                                                                                                                                                                                                                                                                                                                                                                                                                                                                                                                                                               | 1619192020202121     |
| 2<br>Hong<br>1.1.1a<br>1.1.1b<br>1.1.2a<br>1.1.2c<br>1.1.3a<br>1.1.3b<br>1.1.3c<br>1.1.4a<br>1.1.4c<br>1.1.4d           | Decomposition of Value-added by Industry (Forward Linkages)                                                                                                                                                                                                                                                                                                                                                                                                                                                                                                                                                                                                                                                                                                                                                                                                                                                                                                                                                                                                                               | 1619192020212121     |