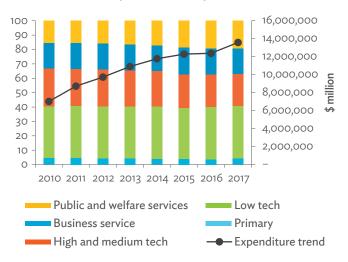

#### Tables, continued

|                                                                                                                         | Production Attributable to Domestic Linkages by Sector, 2010–2017                                                                                                                                                                                                                                                                                                                                                                                                                                                                                                                                                                                                                                                                                                                                                                                                                                                                                                                                                                                                                         | 154                  |
|-------------------------------------------------------------------------------------------------------------------------|-------------------------------------------------------------------------------------------------------------------------------------------------------------------------------------------------------------------------------------------------------------------------------------------------------------------------------------------------------------------------------------------------------------------------------------------------------------------------------------------------------------------------------------------------------------------------------------------------------------------------------------------------------------------------------------------------------------------------------------------------------------------------------------------------------------------------------------------------------------------------------------------------------------------------------------------------------------------------------------------------------------------------------------------------------------------------------------------|----------------------|
| 6.3.2                                                                                                                   | Production Attributable to Linkages with the Rest of the World by Sector, 2010–2017                                                                                                                                                                                                                                                                                                                                                                                                                                                                                                                                                                                                                                                                                                                                                                                                                                                                                                                                                                                                       | 154                  |
| 6.3.3                                                                                                                   | Net Intraregional Multipliers (M1), 2010–2017                                                                                                                                                                                                                                                                                                                                                                                                                                                                                                                                                                                                                                                                                                                                                                                                                                                                                                                                                                                                                                             | 155                  |
| 6.3.4                                                                                                                   | Net Interregional Multipliers (M2), 2010–2017                                                                                                                                                                                                                                                                                                                                                                                                                                                                                                                                                                                                                                                                                                                                                                                                                                                                                                                                                                                                                                             | 156                  |
| 6.3.5                                                                                                                   | Net Feedback Multipliers (M3), 2010–2017                                                                                                                                                                                                                                                                                                                                                                                                                                                                                                                                                                                                                                                                                                                                                                                                                                                                                                                                                                                                                                                  | 157                  |
| 6.3.6                                                                                                                   | Comparison of Exports in Gross and Value-Added Terms, 2010–2017                                                                                                                                                                                                                                                                                                                                                                                                                                                                                                                                                                                                                                                                                                                                                                                                                                                                                                                                                                                                                           | 158                  |
| 6.3.7                                                                                                                   | Comparison of Revealed Comparative Advantage Measures in Gross and Value-Added Terms, 2010–201                                                                                                                                                                                                                                                                                                                                                                                                                                                                                                                                                                                                                                                                                                                                                                                                                                                                                                                                                                                            | 7 158                |
| APP                                                                                                                     | ENDIX TABLES                                                                                                                                                                                                                                                                                                                                                                                                                                                                                                                                                                                                                                                                                                                                                                                                                                                                                                                                                                                                                                                                              |                      |
| A1.1                                                                                                                    | Hong Kong, China Input–Output Table, 2010                                                                                                                                                                                                                                                                                                                                                                                                                                                                                                                                                                                                                                                                                                                                                                                                                                                                                                                                                                                                                                                 |                      |
| A1.2                                                                                                                    | Hong Kong, China Input–Output Table, 2017                                                                                                                                                                                                                                                                                                                                                                                                                                                                                                                                                                                                                                                                                                                                                                                                                                                                                                                                                                                                                                                 | 175                  |
| A2.1                                                                                                                    | Japan Input–Output Table, 2010                                                                                                                                                                                                                                                                                                                                                                                                                                                                                                                                                                                                                                                                                                                                                                                                                                                                                                                                                                                                                                                            | 186                  |
| A2.2                                                                                                                    | Japan Input–Output Table, 2017                                                                                                                                                                                                                                                                                                                                                                                                                                                                                                                                                                                                                                                                                                                                                                                                                                                                                                                                                                                                                                                            | 196                  |
| A3.1                                                                                                                    | Mongolia Input–Output Table, 2010                                                                                                                                                                                                                                                                                                                                                                                                                                                                                                                                                                                                                                                                                                                                                                                                                                                                                                                                                                                                                                                         | 207                  |
| A3.2                                                                                                                    | Mongolia Input–Output Table, 2017                                                                                                                                                                                                                                                                                                                                                                                                                                                                                                                                                                                                                                                                                                                                                                                                                                                                                                                                                                                                                                                         | 217                  |
| A4.1                                                                                                                    | People's Republic of China Input-Output Table, 2010                                                                                                                                                                                                                                                                                                                                                                                                                                                                                                                                                                                                                                                                                                                                                                                                                                                                                                                                                                                                                                       |                      |
| A4.2                                                                                                                    | People's Republic of China Input-Output Table, 2017                                                                                                                                                                                                                                                                                                                                                                                                                                                                                                                                                                                                                                                                                                                                                                                                                                                                                                                                                                                                                                       | 238                  |
| A5.1                                                                                                                    | Republic of Korea Input-Output Table, 2010                                                                                                                                                                                                                                                                                                                                                                                                                                                                                                                                                                                                                                                                                                                                                                                                                                                                                                                                                                                                                                                | 249                  |
| A5.2                                                                                                                    | Republic of Korea Input-Output Table, 2017                                                                                                                                                                                                                                                                                                                                                                                                                                                                                                                                                                                                                                                                                                                                                                                                                                                                                                                                                                                                                                                | 259                  |
| A6.1                                                                                                                    | Taipei,China Input-Output Table, 2010                                                                                                                                                                                                                                                                                                                                                                                                                                                                                                                                                                                                                                                                                                                                                                                                                                                                                                                                                                                                                                                     | 270                  |
| A6.2                                                                                                                    | Taipei,China Input-Output Table, 2017                                                                                                                                                                                                                                                                                                                                                                                                                                                                                                                                                                                                                                                                                                                                                                                                                                                                                                                                                                                                                                                     | 280                  |
| FIGU                                                                                                                    | IDEC                                                                                                                                                                                                                                                                                                                                                                                                                                                                                                                                                                                                                                                                                                                                                                                                                                                                                                                                                                                                                                                                                      |                      |
|                                                                                                                         |                                                                                                                                                                                                                                                                                                                                                                                                                                                                                                                                                                                                                                                                                                                                                                                                                                                                                                                                                                                                                                                                                           |                      |
| 1                                                                                                                       | Decomposition of Value-added by Industry (Forward Linkages)                                                                                                                                                                                                                                                                                                                                                                                                                                                                                                                                                                                                                                                                                                                                                                                                                                                                                                                                                                                                                               |                      |
| 1                                                                                                                       |                                                                                                                                                                                                                                                                                                                                                                                                                                                                                                                                                                                                                                                                                                                                                                                                                                                                                                                                                                                                                                                                                           |                      |
| 2                                                                                                                       | Decomposition of Value-added by Industry (Forward Linkages)  Decomposition of Final Goods Production by Economy/Sector (Backward Linkages)  Kong, China                                                                                                                                                                                                                                                                                                                                                                                                                                                                                                                                                                                                                                                                                                                                                                                                                                                                                                                                   | 16                   |
| 2                                                                                                                       | Decomposition of Value-added by Industry (Forward Linkages)                                                                                                                                                                                                                                                                                                                                                                                                                                                                                                                                                                                                                                                                                                                                                                                                                                                                                                                                                                                                                               | 16                   |
| 2<br>Hong                                                                                                               | Decomposition of Value-added by Industry (Forward Linkages)                                                                                                                                                                                                                                                                                                                                                                                                                                                                                                                                                                                                                                                                                                                                                                                                                                                                                                                                                                                                                               | 16                   |
| 2<br>Hong<br>1.1.1a<br>1.1.1b<br>1.1.2a                                                                                 | Decomposition of Value-added by Industry (Forward Linkages)                                                                                                                                                                                                                                                                                                                                                                                                                                                                                                                                                                                                                                                                                                                                                                                                                                                                                                                                                                                                                               | 16                   |
| 2<br>Hong<br>1.1.1a<br>1.1.1b                                                                                           | Decomposition of Value-added by Industry (Forward Linkages)                                                                                                                                                                                                                                                                                                                                                                                                                                                                                                                                                                                                                                                                                                                                                                                                                                                                                                                                                                                                                               | 16<br>19<br>19<br>19 |
| 2<br>Hong<br>1.1.1a<br>1.1.1b<br>1.1.2a                                                                                 | Decomposition of Value-added by Industry (Forward Linkages)                                                                                                                                                                                                                                                                                                                                                                                                                                                                                                                                                                                                                                                                                                                                                                                                                                                                                                                                                                                                                               | 16<br>19<br>19<br>19 |
| 2<br>Hong<br>1.1.1a<br>1.1.1b<br>1.1.2a<br>1.1.2b                                                                       | Decomposition of Value-added by Industry (Forward Linkages)                                                                                                                                                                                                                                                                                                                                                                                                                                                                                                                                                                                                                                                                                                                                                                                                                                                                                                                                                                                                                               | 161919191919         |
| 2<br>Hong<br>1.1.1a<br>1.1.1b<br>1.1.2a<br>1.1.2b<br>1.1.2c                                                             | Decomposition of Value-added by Industry (Forward Linkages)                                                                                                                                                                                                                                                                                                                                                                                                                                                                                                                                                                                                                                                                                                                                                                                                                                                                                                                                                                                                                               | 161919191920         |
| Hong<br>1.1.1a<br>1.1.1b<br>1.1.2a<br>1.1.2b<br>1.1.2c<br>1.1.3a                                                        | Decomposition of Value-added by Industry (Forward Linkages)                                                                                                                                                                                                                                                                                                                                                                                                                                                                                                                                                                                                                                                                                                                                                                                                                                                                                                                                                                                                                               | 16191919192020       |
| Hong<br>1.1.1a<br>1.1.1b<br>1.1.2a<br>1.1.2b<br>1.1.2c<br>1.1.3a<br>1.1.3b                                              | Decomposition of Value-added by Industry (Forward Linkages)                                                                                                                                                                                                                                                                                                                                                                                                                                                                                                                                                                                                                                                                                                                                                                                                                                                                                                                                                                                                                               | 16191919202020       |
| 2<br>Hong<br>1.1.1a<br>1.1.1b<br>1.1.2a<br>1.1.2b<br>1.1.2c<br>1.1.3a<br>1.1.3b<br>1.1.3c                               | Decomposition of Value-added by Industry (Forward Linkages)                                                                                                                                                                                                                                                                                                                                                                                                                                                                                                                                                                                                                                                                                                                                                                                                                                                                                                                                                                                                                               | 1619191920202020     |
| 2<br>Hong<br>1.1.1a<br>1.1.1b<br>1.1.2a<br>1.1.2b<br>1.1.2c<br>1.1.3a<br>1.1.3b<br>1.1.3c<br>1.1.4a                     | Decomposition of Value-added by Industry (Forward Linkages)  Decomposition of Final Goods Production by Economy/Sector (Backward Linkages)  Kong, China  Gross Domestic Product Scaled to 2010 Levels in Comparison with the Rest of the World, 2010–2017.  Gross Domestic Product Share by 5-Sector Aggregation, 2017.  Gross Domestic Product Trend by Final Consumption Expenditure Components, 2010–2017.  Share of Consumption Expenditure by Final Consumption Expenditure Components, 2010–2017.  Final Consumption Expenditure Total Trend and Shares by 5-Sector Aggregation, 2010–2017.  Gross Total Output Trend and Shares by 5-Sector Aggregation, 2010–2017.  Shares by 5-Sector Aggregation Attributed to Foreign and Domestic Final Demand, 2010 and 2017.  Gross Output by Production Attributed to Foreign and Domestic Demand, 2010–2017.  Intermediate Consumption Shares by 5-Sector Aggregation, 2010–2017.  Intermediate Consumption Ratio to Output by 5-Sector Aggregation, 2010 and 2017.  Shares of Domestic and Imported Intermediate Consumption, 2010–2017. | 1619191920202021     |
| 2<br>Hong<br>1.1.1a<br>1.1.1b<br>1.1.2a<br>1.1.2b<br>1.1.2c<br>1.1.3a<br>1.1.3b<br>1.1.3c<br>1.1.4a<br>1.1.4b           | Decomposition of Value-added by Industry (Forward Linkages)                                                                                                                                                                                                                                                                                                                                                                                                                                                                                                                                                                                                                                                                                                                                                                                                                                                                                                                                                                                                                               | 16191920202121       |
| 2<br>Hong<br>1.1.1a<br>1.1.1b<br>1.1.2a<br>1.1.2b<br>1.1.2c<br>1.1.3a<br>1.1.3b<br>1.1.3c<br>1.1.4a<br>1.1.4b<br>1.1.4c | Decomposition of Value-added by Industry (Forward Linkages)                                                                                                                                                                                                                                                                                                                                                                                                                                                                                                                                                                                                                                                                                                                                                                                                                                                                                                                                                                                                                               | 1619192020202121     |
| 2<br>Hong<br>1.1.1a<br>1.1.1b<br>1.1.2a<br>1.1.2c<br>1.1.3a<br>1.1.3b<br>1.1.3c<br>1.1.4a<br>1.1.4c<br>1.1.4d           | Decomposition of Value-added by Industry (Forward Linkages)                                                                                                                                                                                                                                                                                                                                                                                                                                                                                                                                                                                                                                                                                                                                                                                                                                                                                                                                                                                                                               | 1619192020212121     |