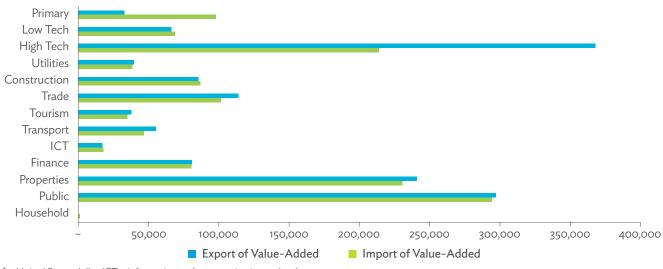

RC = People's Republic of China; USA = United States.

Note: The circle size is scaled in terms of gross domestic product; the arrow width is scaled according to the volume of trade in value-added.

Source: Asian Development Bank Multi-Regional Input-Output Database.

Click here for figure data

Figure 5.4.1b: Trade in Value-Added Flow with Top Trading Partners, 2017



HKG = Hong Kong, China; JPN = Japan; KOR = Republic of Korea; PRC = People's Republic of China; USA = United States.

Note: The circle size is scaled in terms of gross domestic product; the arrow width is scaled according to the volume of trade in value-added.

Source: Asian Development Bank Multi-Regional Input-Output Database.

Click here for figure data

Figure 5.4.2: Trade in Value-Added by Industry, 2017 (\$ million)



\$ = United States dollar, ICT = information and communication technology. Source: Asian Development Bank Multi-Regional Input-Output Database.

Figure 5.4.3: Trade in Value-Added, 2010–2017 (\$ million)



\$ = United States dollar.
Source: Asian Development Bank Multi-Regional Input-Output Database.

Click here for figure data

Figure 5.4.4: Trends in Production Activities as a Share of Gross Domestic Product, by Type of Value-Added Creation Activities Based on Forward Linkages, 2010–2017 (%)



GVC = global value chain. Source: Asian Development Bank Multi-Regional Input-Output Database.

Figure 5.4.5: Structural Changes from 2010 to 2017 in Different Types of Value-Added Creation Activities Based on Forward Linkages (%)



GVC = global value chain.

Note: Share in 2017 minus share in