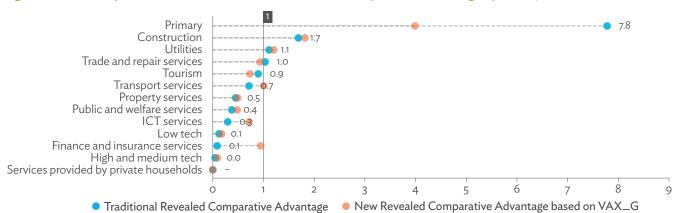

017 (\$ million)



\$ = United States dollar.

Source: Asian Development Bank Multi-Regional Input-Output Database.

Click here for figure data

Figure 3.3.13: Growth Rates of Production Components Based on Two-Region Input-Output Table, 2010–2017 (%)



Source: Asian Development Bank Multi-Regional Input-Output Database.

Click here for figure data

Figure 3.3.14: Gross Exports versus Value-Added Exports by Sector, 2017 (\$ million)



\$ = United States dollar, ICT = information and communication technology.

Note: "VAX\_G" refers to domestic value added ultimately absorbed abroad as defined in Wang, Wei, and Zhu (2013).

Source: Asian Development Bank Multi-Regional Input-Output Database.

Figure 3.3.15: Comparison of Traditional and New Revealed Comparative Advantage by Sector, 2017



ICT = information and communication technology.

Note: "VAX\_G" refers to domestic value added ultimately absorbed abroad as defined in Wang, Wei, and Zhu (2013).

Source: Asian Development Bank Multi-Regional Input-Output Database.

Click here for figure data

Table 3.3.1: Production Attributable to Domestic Linkages by Sector, 2010–2017 (\$ million)

| Sectors              | 2010  | 2011  | 2012  | 2013         | 2014            | 2015  | 2016  | 2017  |
|----------------------|-------|-------|-------|--------------|-----------------|-------|-------|-------|
|                      |       |       |       | Final        | demand          |       |       |       |
| Primary              | 3,053 | 4,835 | 4,658 | 4,935        | 6,012           | 5,039 | 5,217 | 5,628 |
| Low tech