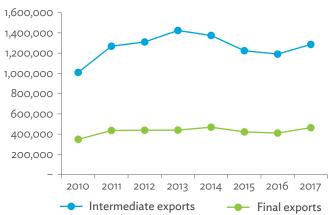

# TABLES, FIGURES, AND BOXES

| TAB   | LES                                                                                   |                |
|-------|---------------------------------------------------------------------------------------|----------------|
| 1     | Example of an Input-Output Table                                                      |                |
| 2     | Sector Aggregation Used in Input-Output Tables                                        |                |
| 3     | Multiregional Input-Output Table                                                      | 1              |
| Hong  | g Kong, China                                                                         |                |
| 1.1.1 | Gross Value Added Multipliers                                                         | 2              |
| 1.1.2 | Import Multipliers                                                                    | 2              |
| 1.1.3 | Output Multipliers                                                                    | 2              |
| 1.2.1 | Input-Output Backward Linkage                                                         | 2              |
| 1.2.2 | Input-Output Forward Linkage                                                          | 29             |
| 1.3.1 | Production Attributable to Domestic Linkages by Sector, 2010–2017                     | 34             |
| 1.3.2 | Production Attributable to Linkages with the Rest of the World by Sector, 2010–2017   | 34             |
| 1.3.3 | Net Intraregional Multipliers (M1), 2010–2017                                         | 3              |
| 1.3.4 | Net Interregional Multipliers (M2), 2010–2017                                         | 36             |
| 1.3.5 | Net Feedback Multipliers (M3), 2010–2017                                              | 3              |
| 1.3.6 | Comparison of Exports in Gross and Value-Added Terms, 2010–2017                       | 38             |
| 1.3.7 | Comparison of Revealed Comparative Advantage Measures in Gross and Value-Added Terms, |                |
|       | 2010-2017                                                                             | 38             |
| Japai | n                                                                                     |                |
| 2.1.1 | Gross Value Added Multipliers                                                         | 4 <sup>.</sup> |
| 2.1.2 | Import Multipliers                                                                    | -              |
| 2.1.3 | Output Multipliers                                                                    | 49             |
| 2.2.1 | Input-Output Backward Linkage                                                         | 5              |
| 2.2.2 | Input-Output Forward Linkage                                                          | _              |
| 2.3.1 | Production Attributable to Domestic Linkages by Sector, 2010–2017                     |                |
| 2.3.2 | Production Attributable to Linkages with the Rest of the World by Sector, 2010–2017   |                |
| 2.3.3 | Net Intraregional Multipliers (M1), 2010–2017                                         | 59             |
| 2.3.4 | Net Interregional Multipliers (M2), 2010–2017                                         | 60             |
| 2.3.5 | Net Feedback Multipliers (M3), 2010–2017                                              | 6              |
| 2.3.6 | Comparison of Exports in Gross and Value-Added Terms, 2010–2017                       | 6              |
| 2.3.7 | Comparison of Revealed Comparative Advantage Measures in Gross and Value-Added Terms, |                |
|       | 2010-2017                                                                             | 62             |
| Mong  | golia                                                                                 |                |
| 3.1.1 | Gross Value Added Multipliers                                                         | 7              |
| 3.1.2 | Import Multipliers                                                                    | 7              |
| 3.1.3 | Output Multipliers                                                                    | 7              |