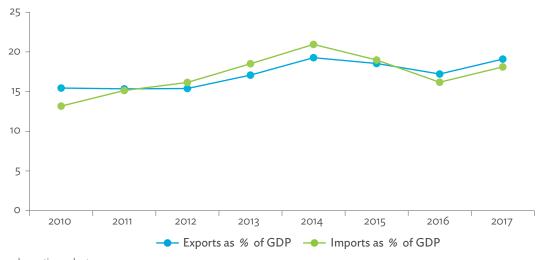

| 0.527 | 0.525 | 0.525 | 0.527 | 0.533 | 0.541 | 0.528 | 0.542 |
| Other community, social, and personal services                | 0.777 | 0.776 | 0.777 | 0.778 | 0.789 | 0.791 | 0.780 | 0.801 |
| Private households with employed persons                      | 1.372 | 1.365 | 1.360 | 1.347 | 1.349 | 1.363 | 1.348 | 1.354 |
|                                                               |       |       |       |       |       |       |       |       |

M&Eq = machinery and equipment, nec = not elsewhere classified.

Note: Values are normalized values

Source: Asian Development Bank Multi-Regional Input-Output Database.

2.3

### INTERNATIONAL TRADE AND PRODUCTION LINKAGES

Japan

Figure 2.3.1: Exports and Imports as a Share of Gross Domestic Product, 2010-2017 (%)



GDP = gross domestic product. Source: Asian Development Bank Multi-Regional Input-Output Database.

Click here for figure data

Figure 2.3.2: Total Foreign Trade by Sector, 2017 (\$ million)



\$ = United States dollar, ICT = information and communication technology. Source: Asian Development Bank Multi-Regional Input-Output Database.

Figure 2.3.3: Trend of Export Activity by End-Use Category, 2010–2017 (\$ million)



\$ = United States dollar.

Source: Asian Development Bank Multi-Regional Input-Output Database.

Click here for figure data

Figure 2.3.6: Trend of Import Activity by End-Use Category, 2010–2017 (\$ million)



\$ = United States dollar.

Source: Asian Development Bank Multi-Regional Input-Output Database.

Click here for figure data

Figure 2.3.4: Shares of Sectors to