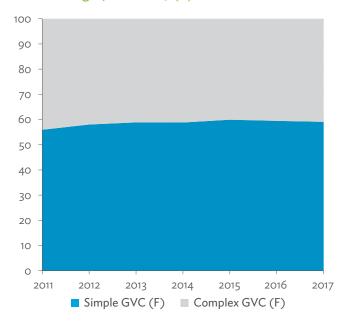

ut Database.

Click here for figure data

Figure 2.4.4: Trends in Production Activities as a Share of Gross Domestic Product, by Type of Value-Added Creation Activities Based on Forward Linkages, 2010–2017 (%)

Figure 2.4.5: Structural Changes from 2010 to 2017 in Different Types of Value-Added Creation Activities Based on Forward Linkages (%)



GVC = global value chain. Source: Asian Development Bank Multi-Regional Input-Output Database.

Click here for figure data



GVC = global value chain.

Note: Share in 2017 minus share in 2010, in percentage points. Source: Asian Development Bank Multi-Regional Input-Output Database.

Figure 2.4.6: Simple Global Value Chain Production Activities as a Share of Total Global Value Chain Production Activities Based on Forward Linkages, 2010–2017 (%)



GVC = global value chain.

Source: Asian Development Bank Multi-Regional Input-Output Database.

Click here for figure data

Figure 2.4.8: Structural Changes from 2010 to 2017 in Different Types of Value-Added Creation Activities Based on Backward Linkages



GVC = global value chain.

Note: Share in 2017 minus share in 2010, in percentage points. Source: Asian Development Bank Multi-Regional Input-Output Database.

Click here for figure data

Figure 2.4.7: Production Activities as a Share of Gross Domestic Product, by Type of Value-Added Creation Activities Based on Backward Linkages, 2010-2017 (%)



GVC = global value chain.

Source: Asian Development Bank Multi-Regional Input-Output Database.

Click here for figure data

Figure 2.4.9: Simple Global Value Chain Production Activities a