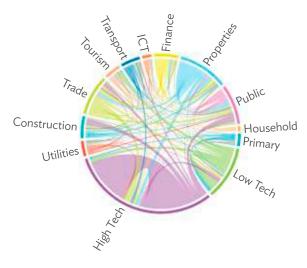

lic administration and defense; compulsory social security | 1.551 | 1.546 | 1.547 | 1.541 | 1.528 | 1.488 | 1.506 | 1.490 |
| Education                                                     | 1.297 | 1.295 | 1.309 | 1.331 | 1.324 | 1.295 | 1.305 | 1.297 |
| Health and social work                                        | 1.685 | 1.709 | 1.714 | 1.709 | 1.692 | 1.656 | 1.685 | 1.659 |
| Other community, social, and personal services                | 1.616 | 1.625 | 1.611 | 1.593 | 1.581 | 1.535 | 1.552 | 1.538 |
| Private households with employed persons                      | 2.482 | 2.450 | 2.460 | 2.461 | 2.442 | 2.393 | 2.418 | 2.393 |

2.2

# DOMESTIC INTERINDUSTRY LINKAGES

#### Japan

Figure 2.2.1a: Patterns of Interindustry Transactions
Based on the Domestic Consumption Matrix, 2010



ICT = information and communication technology.

Source: Asian Development Bank Multi-Regional Input-Output Database.

Click here for figure data

Figure 2.2.1b: Patterns of Interindustry Transactions
Based on the Domestic Consumption Matrix, 2017



ICT = information and communication technology.

Source: Asian Development Bank Multi-Regional Input-Output Database.

Click here for figure data

Figure 2.2.2a: Backward and Forward Linkages by Industry, 2010



Note: Mapping of sectors based on normalized backward and forward linkages. Source: Asian Development Bank Multi-Regional Input-Output Database.

Figure 2.2.2b: Backward and Forward Linkages by Industry, 2017



Note: Mapping of sectors based on normalized backward and forward linkages. Source: Asian Development Bank Multi-Regional