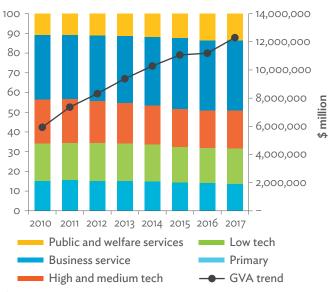

# TABLES, FIGURES, AND BOXES

| TAB   | LES                                                                                   |                |
|-------|---------------------------------------------------------------------------------------|----------------|
| 1     | Example of an Input-Output Table                                                      |                |
| 2     | Sector Aggregation Used in Input-Output Tables                                        |                |
| 3     | Multiregional Input-Output Table                                                      | 1              |
| Hong  | g Kong, China                                                                         |                |
| 1.1.1 | Gross Value Added Multipliers                                                         | 2              |
| 1.1.2 | Import Multipliers                                                                    | 2              |
| 1.1.3 | Output Multipliers                                                                    | 2              |
| 1.2.1 | Input-Output Backward Linkage                                                         | 2              |
| 1.2.2 | Input-Output Forward Linkage                                                          | 29             |
| 1.3.1 | Production Attributable to Domestic Linkages by Sector, 2010–2017                     | 34             |
| 1.3.2 | Production Attributable to Linkages with the Rest of the World by Sector, 2010–2017   | 34             |
| 1.3.3 | Net Intraregional Multipliers (M1), 2010–2017                                         | 3              |
| 1.3.4 | Net Interregional Multipliers (M2), 2010–2017                                         | 36             |
| 1.3.5 | Net Feedback Multipliers (M3), 2010–2017                                              | 3              |
| 1.3.6 | Comparison of Exports in Gross and Value-Added Terms, 2010–2017                       | 38             |
| 1.3.7 | Comparison of Revealed Comparative Advantage Measures in Gross and Value-Added Terms, |                |
|       | 2010-2017                                                                             | 38             |
| Japai | n                                                                                     |                |
| 2.1.1 | Gross Value Added Multipliers                                                         | 4 <sup>.</sup> |
| 2.1.2 | Import Multipliers                                                                    | -              |
| 2.1.3 | Output Multipliers                                                                    | 49             |
| 2.2.1 | Input-Output Backward Linkage                                                         | 5              |
| 2.2.2 | Input-Output Forward Linkage                                                          | _              |
| 2.3.1 | Production Attributable to Domestic Linkages by Sector, 2010–2017                     |                |
| 2.3.2 | Production Attributable to Linkages with the Rest of the World by Sector, 2010–2017   |                |
| 2.3.3 | Net Intraregional Multipliers (M1), 2010–2017                                         | 59             |
| 2.3.4 | Net Interregional Multipliers (M2), 2010–2017                                         | 60             |
| 2.3.5 | Net Feedback Multipliers (M3), 2010–2017                                              | 6              |
| 2.3.6 | Comparison of Exports in Gross and Value-Added Terms, 2010–2017                       | 6              |
| 2.3.7 | Comparison of Revealed Comparative Advantage Measures in Gross and Value-Added Terms, |                |
|       | 2010-2017                                                                             | 62             |
| Mong  | golia                                                                                 |                |
| 3.1.1 | Gross Value Added Multipliers                                                         | 7              |
| 3.1.2 | Import Multipliers                                                                    | 7              |
| 3.1.3 | Output Multipliers                                                                    | 7              |