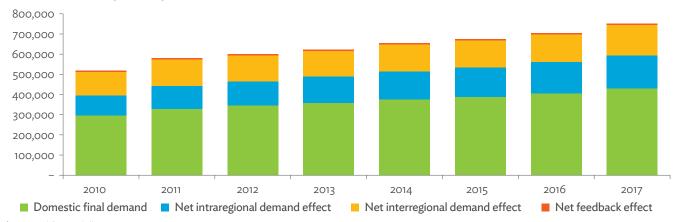

#### Tables, continued

|                                                                                                                         | Production Attributable to Domestic Linkages by Sector, 2010–2017                                                                                                                                                                                                                                                                                                                                                                                                                                                                                                                                                                                                                                                                                                                                                                                                                                                                                                                                                                                                                         | 154                  |
|-------------------------------------------------------------------------------------------------------------------------|-------------------------------------------------------------------------------------------------------------------------------------------------------------------------------------------------------------------------------------------------------------------------------------------------------------------------------------------------------------------------------------------------------------------------------------------------------------------------------------------------------------------------------------------------------------------------------------------------------------------------------------------------------------------------------------------------------------------------------------------------------------------------------------------------------------------------------------------------------------------------------------------------------------------------------------------------------------------------------------------------------------------------------------------------------------------------------------------|----------------------|
| 6.3.2                                                                                                                   | Production Attributable to Linkages with the Rest of the World by Sector, 2010–2017                                                                                                                                                                                                                                                                                                                                                                                                                                                                                                                                                                                                                                                                                                                                                                                                                                                                                                                                                                                                       | 154                  |
| 6.3.3                                                                                                                   | Net Intraregional Multipliers (M1), 2010–2017                                                                                                                                                                                                                                                                                                                                                                                                                                                                                                                                                                                                                                                                                                                                                                                                                                                                                                                                                                                                                                             | 155                  |
| 6.3.4                                                                                                                   | Net Interregional Multipliers (M2), 2010–2017                                                                                                                                                                                                                                                                                                                                                                                                                                                                                                                                                                                                                                                                                                                                                                                                                                                                                                                                                                                                                                             | 156                  |
| 6.3.5                                                                                                                   | Net Feedback Multipliers (M3), 2010–2017                                                                                                                                                                                                                                                                                                                                                                                                                                                                                                                                                                                                                                                                                                                                                                                                                                                                                                                                                                                                                                                  | 157                  |
| 6.3.6                                                                                                                   | Comparison of Exports in Gross and Value-Added Terms, 2010–2017                                                                                                                                                                                                                                                                                                                                                                                                                                                                                                                                                                                                                                                                                                                                                                                                                                                                                                                                                                                                                           | 158                  |
| 6.3.7                                                                                                                   | Comparison of Revealed Comparative Advantage Measures in Gross and Value-Added Terms, 2010–201                                                                                                                                                                                                                                                                                                                                                                                                                                                                                                                                                                                                                                                                                                                                                                                                                                                                                                                                                                                            | 7 158                |
| APP                                                                                                                     | ENDIX TABLES                                                                                                                                                                                                                                                                                                                                                                                                                                                                                                                                                                                                                                                                                                                                                                                                                                                                                                                                                                                                                                                                              |                      |
| A1.1                                                                                                                    | Hong Kong, China Input–Output Table, 2010                                                                                                                                                                                                                                                                                                                                                                                                                                                                                                                                                                                                                                                                                                                                                                                                                                                                                                                                                                                                                                                 |                      |
| A1.2                                                                                                                    | Hong Kong, China Input–Output Table, 2017                                                                                                                                                                                                                                                                                                                                                                                                                                                                                                                                                                                                                                                                                                                                                                                                                                                                                                                                                                                                                                                 | 175                  |
| A2.1                                                                                                                    | Japan Input–Output Table, 2010                                                                                                                                                                                                                                                                                                                                                                                                                                                                                                                                                                                                                                                                                                                                                                                                                                                                                                                                                                                                                                                            | 186                  |
| A2.2                                                                                                                    | Japan Input–Output Table, 2017                                                                                                                                                                                                                                                                                                                                                                                                                                                                                                                                                                                                                                                                                                                                                                                                                                                                                                                                                                                                                                                            | 196                  |
| A3.1                                                                                                                    | Mongolia Input–Output Table, 2010                                                                                                                                                                                                                                                                                                                                                                                                                                                                                                                                                                                                                                                                                                                                                                                                                                                                                                                                                                                                                                                         | 207                  |
| A3.2                                                                                                                    | Mongolia Input–Output Table, 2017                                                                                                                                                                                                                                                                                                                                                                                                                                                                                                                                                                                                                                                                                                                                                                                                                                                                                                                                                                                                                                                         | 217                  |
| A4.1                                                                                                                    | People's Republic of China Input-Output Table, 2010                                                                                                                                                                                                                                                                                                                                                                                                                                                                                                                                                                                                                                                                                                                                                                                                                                                                                                                                                                                                                                       |                      |
| A4.2                                                                                                                    | People's Republic of China Input-Output Table, 2017                                                                                                                                                                                                                                                                                                                                                                                                                                                                                                                                                                                                                                                                                                                                                                                                                                                                                                                                                                                                                                       | 238                  |
| A5.1                                                                                                                    | Republic of Korea Input-Output Table, 2010                                                                                                                                                                                                                                                                                                                                                                                                                                                                                                                                                                                                                                                                                                                                                                                                                                                                                                                                                                                                                                                | 249                  |
| A5.2                                                                                                                    | Republic of Korea Input-Output Table, 2017                                                                                                                                                                                                                                                                                                                                                                                                                                                                                                                                                                                                                                                                                                                                                                                                                                                                                                                                                                                                                                                | 259                  |
| A6.1                                                                                                                    | Taipei,China Input-Output Table, 2010                                                                                                                                                                                                                                                                                                                                                                                                                                                                                                                                                                                                                                                                                                                                                                                                                                                                                                                                                                                                                                                     | 270                  |
| A6.2                                                                                                                    | Taipei,China Input-Output Table, 2017                                                                                                                                                                                                                                                                                                                                                                                                                                                                                                                                                                                                                                                                                                                                                                                                                                                                                                                                                                                                                                                     | 280                  |
| FIGU                                                                                                                    | IDEC                                                                                                                                                                                                                                                                                                                                                                                                                                                                                                                                                                                                                                                                                                                                                                                                                                                                                                                                                                                                                                                                                      |                      |
|                                                                                                                         |                                                                                                                                                                                                                                                                                                                                                                                                                                                                                                                                                                                                                                                                                                                                                                                                                                                                                                                                                                                                                                                                                           |                      |
| 1                                                                                                                       | Decomposition of Value-added by Industry (Forward Linkages)                                                                                                                                                                                                                                                                                                                                                                                                                                                                                                                                                                                                                                                                                                                                                                                                                                                                                                                                                                                                                               |                      |
| 1                                                                                                                       |                                                                                                                                                                                                                                                                                                                                                                                                                                                                                                                                                                                                                                                                                                                                                                                                                                                                                                                                                                                                                                                                                           |                      |
| 2                                                                                                                       | Decomposition of Value-added by Industry (Forward Linkages)  Decomposition of Final Goods Production by Economy/Sector (Backward Linkages)  Kong, China                                                                                                                                                                                                                                                                                                                                                                                                                                                                                                                                                                                                                                                                                                                                                                                                                                                                                                                                   | 16                   |
| 2                                                                                                                       | Decomposition of Value-added by Industry (Forward Linkages)                                                                                                                                                                                                                                                                                                                                                                                                                                                                                                                                                                                                                                                                                                                                                                                                                                                                                                                                                                                                                               | 16                   |
| 2<br>Hong                                                                                                               | Decomposition of Value-added by Industry (Forward Linkages)                                                                                                                                                                                                                                                                                                                                                                                                                                                                                                                                                                                                                                                                                                                                                                                                                                                                                                                                                                                                                               | 16                   |
| 2<br>Hong<br>1.1.1a<br>1.1.1b<br>1.1.2a                                                                                 | Decomposition of Value-added by Industry (Forward Linkages)                                                                                                                                                                                                                                                                                                                                                                                                                                                                                                                                                                                                                                                                                                                                                                                                                                                                                                                                                                                                                               | 16                   |
| 2<br>Hong<br>1.1.1a<br>1.1.1b                                                                                           | Decomposition of Value-added by Industry (Forward Linkages)                                                                                                                                                                                                                                                                                                                                                                                                                                                                                                                                                                                                                                                                                                                                                                                                                                                                                                                                                                                                                               | 16<br>19<br>19<br>19 |
| 2<br>Hong<br>1.1.1a<br>1.1.1b<br>1.1.2a                                                                                 | Decomposition of Value-added by Industry (Forward Linkages)                                                                                                                                                                                                                                                                                                                                                                                                                                                                                                                                                                                                                                                                                                                                                                                                                                                                                                                                                                                                                               | 16<br>19<br>19<br>19 |
| 2<br>Hong<br>1.1.1a<br>1.1.1b<br>1.1.2a<br>1.1.2b                                                                       | Decomposition of Value-added by Industry (Forward Linkages)                                                                                                                                                                                                                                                                                                                                                                                                                                                                                                                                                                                                                                                                                                                                                                                                                                                                                                                                                                                                                               | 161919191919         |
| 2<br>Hong<br>1.1.1a<br>1.1.1b<br>1.1.2a<br>1.1.2b<br>1.1.2c                                                             | Decomposition of Value-added by Industry (Forward Linkages)                                                                                                                                                                                                                                                                                                                                                                                                                                                                                                                                                                                                                                                                                                                                                                                                                                                                                                                                                                                                                               | 161919191920         |
| Hong<br>1.1.1a<br>1.1.1b<br>1.1.2a<br>1.1.2b<br>1.1.2c<br>1.1.3a                                                        | Decomposition of Value-added by Industry (Forward Linkages)                                                                                                                                                                                                                                                                                                                                                                                                                                                                                                                                                                                                                                                                                                                                                                                                                                                                                                                                                                                                                               | 16191919192020       |
| Hong<br>1.1.1a<br>1.1.1b<br>1.1.2a<br>1.1.2b<br>1.1.2c<br>1.1.3a<br>1.1.3b                                              | Decomposition of Value-added by Industry (Forward Linkages)                                                                                                                                                                                                                                                                                                                                                                                                                                                                                                                                                                                                                                                                                                                                                                                                                                                                                                                                                                                                                               | 16191919202020       |
| 2<br>Hong<br>1.1.1a<br>1.1.1b<br>1.1.2a<br>1.1.2b<br>1.1.2c<br>1.1.3a<br>1.1.3b<br>1.1.3c                               | Decomposition of Value-added by Industry (Forward Linkages)                                                                                                                                                                                                                                                                                                                                                                                                                                                                                                                                                                                                                                                                                                                                                                                                                                                                                                                                                                                                                               | 1619191920202020     |
| 2<br>Hong<br>1.1.1a<br>1.1.1b<br>1.1.2a<br>1.1.2b<br>1.1.2c<br>1.1.3a<br>1.1.3b<br>1.1.3c<br>1.1.4a                     | Decomposition of Value-added by Industry (Forward Linkages)  Decomposition of Final Goods Production by Economy/Sector (Backward Linkages)  Kong, China  Gross Domestic Product Scaled to 2010 Levels in Comparison with the Rest of the World, 2010–2017.  Gross Domestic Product Share by 5-Sector Aggregation, 2017.  Gross Domestic Product Trend by Final Consumption Expenditure Components, 2010–2017.  Share of Consumption Expenditure by Final Consumption Expenditure Components, 2010–2017.  Final Consumption Expenditure Total Trend and Shares by 5-Sector Aggregation, 2010–2017.  Gross Total Output Trend and Shares by 5-Sector Aggregation, 2010–2017.  Shares by 5-Sector Aggregation Attributed to Foreign and Domestic Final Demand, 2010 and 2017.  Gross Output by Production Attributed to Foreign and Domestic Demand, 2010–2017.  Intermediate Consumption Shares by 5-Sector Aggregation, 2010–2017.  Intermediate Consumption Ratio to Output by 5-Sector Aggregation, 2010 and 2017.  Shares of Domestic and Imported Intermediate Consumption, 2010–2017. | 1619191920202021     |
| 2<br>Hong<br>1.1.1a<br>1.1.1b<br>1.1.2a<br>1.1.2b<br>1.1.2c<br>1.1.3a<br>1.1.3b<br>1.1.3c<br>1.1.4a<br>1.1.4b           | Decomposition of Value-added by Industry (Forward Linkages)                                                                                                                                                                                                                                                                                                                                                                                                                                                                                                                                                                                                                                                                                                                                                                                                                                                                                                                                                                                                                               | 16191920202121       |
| 2<br>Hong<br>1.1.1a<br>1.1.1b<br>1.1.2a<br>1.1.2b<br>1.1.2c<br>1.1.3a<br>1.1.3b<br>1.1.3c<br>1.1.4a<br>1.1.4b<br>1.1.4c | Decomposition of Value-added by Industry (Forward Linkages)                                                                                                                                                                                                                                                                                                                                                                                                                                                                                                                                                                                                                                                                                                                                                                                                                                                                                                                                                                                                                               | 1619192020202121     |
| 2<br>Hong<br>1.1.1a<br>1.1.1b<br>1.1.2a<br>1.1.2c<br>1.1.3a<br>1.1.3b<br>1.1.3c<br>1.1.4a<br>1.1.4c<br>1.1.4d           | Decomposition of Value-added by Industry (Forward Linkages)                                                                                                                                                                                                                                                                                                                                                                                                                                                                                                                                                                                                                                                                                                                                                                                                                                                                                                                                                                                                                               | 1619192020212121     |