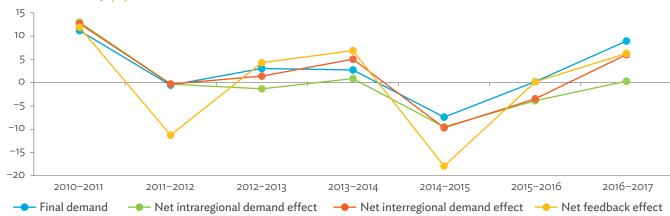

ulti-Regional Input-Output Database.

Click here for figure data

Figure 6.3.10: Total Foreign-Traded Input, 2010–2017 (\$ million)



\$ = United States dollar.

Source: Asian Development Bank Multi-Regional Input-Output Database.

Click here for figure data

Figure 6.3.11: Total Foreign-Traded Output, 2010–2017 (\$ million)



\$ = United States dollar.

Source: Asian Development Bank Multi-Regional Input-Output Database.

Figure 6.3.12: Decomposition of Total Production Attributable to Domestic and Interregional Demand, 2010–2017 (\$ million)



<sup>\$ =</sup> United States dollar.

Source: Asian Development Bank Multi-Regional Input-Output Database.

Click here for figure data

Figure 6.3.13: Growth Rates of Production Components Based on Two-Region Input-Output Table, 2010–2017 (%)



Source: Asian Development Bank Multi-Regional Input-Output Database.

Click here for figure data

Figure 6.3.14: Gross Exports versus Value-Added Exports by Sector, 2017 (\$ million)



<sup>\$ =</sup> United States dollar, ICT = information and communication technology.

Note: "VAX\_G" refers to domestic value added ultimately absorbed abroad as defined in Wang, Wei, and Zhu (2013). Source: Asian Development Bank Multi-Regional Input-Output Database.

Figure 6.3.15: Comparison of Traditional and New Revealed Comparative Advantage by Sector, 2017



ICT = information and communication technology.

Note: "VAX\_G" refers to domestic value added ultimately absorbed abroad as defined in Wang, Wei, and Zhu (2013).

Source: Asian Development Bank Multi-Regional Input-Output Database.

Click he