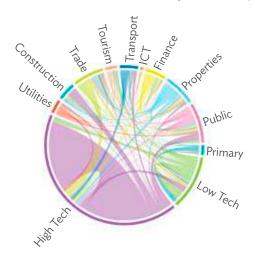

82 | 2.109 |
| Private households with employed persons                      | 1.000 | 1.000 | 1.000 | 1.000 | 1.000 | 1.000 | 1.000 | 1.000 |

5.2

# DOMESTIC INTERINDUSTRY LINKAGES

### Republic of Korea

Figure 5.2.1a: Patterns of Interindustry Transactions
Based on the Domestic Consumption Matrix, 2010



ICT = information and communication technology.

Source: Asian Development Bank Multi-Regional Input-Output Database.

Click here for figure data

Figure 5.2.2a: Backward and Forward Linkages by Industry, 2010



Note: Mapping of sectors based on normalized backward and forward linkages. Source: Asian Development Bank Multi-Regional Input-Output Database.

Click here for figure data

Figure 5.2.1b: Patterns of Interindustry Transactions
Based on the Domestic Consumption Matrix, 2017



ICT = information and communication technology.

Source: Asian Development Bank Multi-Regional Input-Output Database.

Click here for figure data

Figure 5.2.2b: Backward and Forward Linkages by Industry, 2017



Note: Mapping of sectors based on normalized backward and forward linkages. Source: Asian Development Bank Multi-Regional Input-Output Database.

#### Box 5: Hypothetical Extraction of Electrical and Optical Equipment Industry in the Republic of Korea

Figure 5.2.3a: Potential Decline in Gross Value Added, Figure 5.2.4a: Potential Decline in Gross Output, 2010-2017 (%)



Source: Asian Development Bank Multi-Regional Input-Output Database. Click here for figure data

Figure 5.2.3b: Potential Decline in Gross Value Added Attributed to Domestic Final Demand, 2010-2017 (%)



Sourc