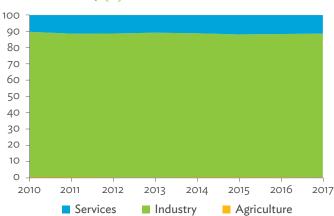

#### Tables, continued

|                                                                                                                         | Production Attributable to Domestic Linkages by Sector, 2010–2017                                                                                                                                                                                                                                                                                                                                                                                                                                                                                                                                                                                                                                                                                                                                                                                                                                                                                                                                                                                                                         | 154                  |
|-------------------------------------------------------------------------------------------------------------------------|-------------------------------------------------------------------------------------------------------------------------------------------------------------------------------------------------------------------------------------------------------------------------------------------------------------------------------------------------------------------------------------------------------------------------------------------------------------------------------------------------------------------------------------------------------------------------------------------------------------------------------------------------------------------------------------------------------------------------------------------------------------------------------------------------------------------------------------------------------------------------------------------------------------------------------------------------------------------------------------------------------------------------------------------------------------------------------------------|----------------------|
| 6.3.2                                                                                                                   | Production Attributable to Linkages with the Rest of the World by Sector, 2010–2017                                                                                                                                                                                                                                                                                                                                                                                                                                                                                                                                                                                                                                                                                                                                                                                                                                                                                                                                                                                                       | 154                  |
| 6.3.3                                                                                                                   | Net Intraregional Multipliers (M1), 2010–2017                                                                                                                                                                                                                                                                                                                                                                                                                                                                                                                                                                                                                                                                                                                                                                                                                                                                                                                                                                                                                                             | 155                  |
| 6.3.4                                                                                                                   | Net Interregional Multipliers (M2), 2010–2017                                                                                                                                                                                                                                                                                                                                                                                                                                                                                                                                                                                                                                                                                                                                                                                                                                                                                                                                                                                                                                             | 156                  |
| 6.3.5                                                                                                                   | Net Feedback Multipliers (M3), 2010–2017                                                                                                                                                                                                                                                                                                                                                                                                                                                                                                                                                                                                                                                                                                                                                                                                                                                                                                                                                                                                                                                  | 157                  |
| 6.3.6                                                                                                                   | Comparison of Exports in Gross and Value-Added Terms, 2010–2017                                                                                                                                                                                                                                                                                                                                                                                                                                                                                                                                                                                                                                                                                                                                                                                                                                                                                                                                                                                                                           | 158                  |
| 6.3.7                                                                                                                   | Comparison of Revealed Comparative Advantage Measures in Gross and Value-Added Terms, 2010–201                                                                                                                                                                                                                                                                                                                                                                                                                                                                                                                                                                                                                                                                                                                                                                                                                                                                                                                                                                                            | 7 158                |
| APP                                                                                                                     | ENDIX TABLES                                                                                                                                                                                                                                                                                                                                                                                                                                                                                                                                                                                                                                                                                                                                                                                                                                                                                                                                                                                                                                                                              |                      |
| A1.1                                                                                                                    | Hong Kong, China Input–Output Table, 2010                                                                                                                                                                                                                                                                                                                                                                                                                                                                                                                                                                                                                                                                                                                                                                                                                                                                                                                                                                                                                                                 |                      |
| A1.2                                                                                                                    | Hong Kong, China Input–Output Table, 2017                                                                                                                                                                                                                                                                                                                                                                                                                                                                                                                                                                                                                                                                                                                                                                                                                                                                                                                                                                                                                                                 | 175                  |
| A2.1                                                                                                                    | Japan Input–Output Table, 2010                                                                                                                                                                                                                                                                                                                                                                                                                                                                                                                                                                                                                                                                                                                                                                                                                                                                                                                                                                                                                                                            | 186                  |
| A2.2                                                                                                                    | Japan Input–Output Table, 2017                                                                                                                                                                                                                                                                                                                                                                                                                                                                                                                                                                                                                                                                                                                                                                                                                                                                                                                                                                                                                                                            | 196                  |
| A3.1                                                                                                                    | Mongolia Input–Output Table, 2010                                                                                                                                                                                                                                                                                                                                                                                                                                                                                                                                                                                                                                                                                                                                                                                                                                                                                                                                                                                                                                                         | 207                  |
| A3.2                                                                                                                    | Mongolia Input–Output Table, 2017                                                                                                                                                                                                                                                                                                                                                                                                                                                                                                                                                                                                                                                                                                                                                                                                                                                                                                                                                                                                                                                         | 217                  |
| A4.1                                                                                                                    | People's Republic of China Input-Output Table, 2010                                                                                                                                                                                                                                                                                                                                                                                                                                                                                                                                                                                                                                                                                                                                                                                                                                                                                                                                                                                                                                       |                      |
| A4.2                                                                                                                    | People's Republic of China Input-Output Table, 2017                                                                                                                                                                                                                                                                                                                                                                                                                                                                                                                                                                                                                                                                                                                                                                                                                                                                                                                                                                                                                                       | 238                  |
| A5.1                                                                                                                    | Republic of Korea Input-Output Table, 2010                                                                                                                                                                                                                                                                                                                                                                                                                                                                                                                                                                                                                                                                                                                                                                                                                                                                                                                                                                                                                                                | 249                  |
| A5.2                                                                                                                    | Republic of Korea Input-Output Table, 2017                                                                                                                                                                                                                                                                                                                                                                                                                                                                                                                                                                                                                                                                                                                                                                                                                                                                                                                                                                                                                                                | 259                  |
| A6.1                                                                                                                    | Taipei,China Input-Output Table, 2010                                                                                                                                                                                                                                                                                                                                                                                                                                                                                                                                                                                                                                                                                                                                                                                                                                                                                                                                                                                                                                                     | 270                  |
| A6.2                                                                                                                    | Taipei,China Input-Output Table, 2017                                                                                                                                                                                                                                                                                                                                                                                                                                                                                                                                                                                                                                                                                                                                                                                                                                                                                                                                                                                                                                                     | 280                  |
| FIGU                                                                                                                    | IDEC                                                                                                                                                                                                                                                                                                                                                                                                                                                                                                                                                                                                                                                                                                                                                                                                                                                                                                                                                                                                                                                                                      |                      |
|                                                                                                                         |                                                                                                                                                                                                                                                                                                                                                                                                                                                                                                                                                                                                                                                                                                                                                                                                                                                                                                                                                                                                                                                                                           |                      |
| 1                                                                                                                       | Decomposition of Value-added by Industry (Forward Linkages)                                                                                                                                                                                                                                                                                                                                                                                                                                                                                                                                                                                                                                                                                                                                                                                                                                                                                                                                                                                                                               |                      |
| 1                                                                                                                       |                                                                                                                                                                                                                                                                                                                                                                                                                                                                                                                                                                                                                                                                                                                                                                                                                                                                                                                                                                                                                                                                                           |                      |
| 2                                                                                                                       | Decomposition of Value-added by Industry (Forward Linkages)  Decomposition of Final Goods Production by Economy/Sector (Backward Linkages)  Kong, China                                                                                                                                                                                                                                                                                                                                                                                                                                                                                                                                                                                                                                                                                                                                                                                                                                                                                                                                   | 16                   |
| 2                                                                                                                       | Decomposition of Value-added by Industry (Forward Linkages)                                                                                                                                                                                                                                                                                                                                                                                                                                                                                                                                                                                                                                                                                                                                                                                                                                                                                                                                                                                                                               | 16                   |
| 2<br>Hong                                                                                                               | Decomposition of Value-added by Industry (Forward Linkages)                                                                                                                                                                                                                                                                                                                                                                                                                                                                                                                                                                                                                                                                                                                                                                                                                                                                                                                                                                                                                               | 16                   |
| 2<br>Hong<br>1.1.1a<br>1.1.1b<br>1.1.2a                                                                                 | Decomposition of Value-added by Industry (Forward Linkages)                                                                                                                                                                                                                                                                                                                                                                                                                                                                                                                                                                                                                                                                                                                                                                                                                                                                                                                                                                                                                               | 16                   |
| 2<br>Hong<br>1.1.1a<br>1.1.1b                                                                                           | Decomposition of Value-added by Industry (Forward Linkages)                                                                                                                                                                                                                                                                                                                                                                                                                                                                                                                                                                                                                                                                                                                                                                                                                                                                                                                                                                                                                               | 16<br>19<br>19<br>19 |
| 2<br>Hong<br>1.1.1a<br>1.1.1b<br>1.1.2a                                                                                 | Decomposition of Value-added by Industry (Forward Linkages)                                                                                                                                                                                                                                                                                                                                                                                                                                                                                                                                                                                                                                                                                                                                                                                                                                                                                                                                                                                                                               | 16<br>19<br>19<br>19 |
| 2<br>Hong<br>1.1.1a<br>1.1.1b<br>1.1.2a<br>1.1.2b                                                                       | Decomposition of Value-added by Industry (Forward Linkages)                                                                                                                                                                                                                                                                                                                                                                                                                                                                                                                                                                                                                                                                                                                                                                                                                                                                                                                                                                                                                               | 161919191919         |
| 2<br>Hong<br>1.1.1a<br>1.1.1b<br>1.1.2a<br>1.1.2b<br>1.1.2c                                                             | Decomposition of Value-added by Industry (Forward Linkages)                                                                                                                                                                                                                                                                                                                                                                                                                                                                                                                                                                                                                                                                                                                                                                                                                                                                                                                                                                                                                               | 161919191920         |
| Hong<br>1.1.1a<br>1.1.1b<br>1.1.2a<br>1.1.2b<br>1.1.2c<br>1.1.3a                                                        | Decomposition of Value-added by Industry (Forward Linkages)                                                                                                                                                                                                                                                                                                                                                                                                                                                                                                                                                                                                                                                                                                                                                                                                                                                                                                                                                                                                                               | 16191919192020       |
| Hong<br>1.1.1a<br>1.1.1b<br>1.1.2a<br>1.1.2b<br>1.1.2c<br>1.1.3a<br>1.1.3b                                              | Decomposition of Value-added by Industry (Forward Linkages)                                                                                                                                                                                                                                                                                                                                                                                                                                                                                                                                                                                                                                                                                                                                                                                                                                                                                                                                                                                                                               | 16191919202020       |
| 2<br>Hong<br>1.1.1a<br>1.1.1b<br>1.1.2a<br>1.1.2b<br>1.1.2c<br>1.1.3a<br>1.1.3b<br>1.1.3c                               | Decomposition of Value-added by Industry (Forward Linkages)                                                                                                                                                                                                                                                                                                                                                                                                                                                                                                                                                                                                                                                                                                                                                                                                                                                                                                                                                                                                                               | 1619191920202020     |
| 2<br>Hong<br>1.1.1a<br>1.1.1b<br>1.1.2a<br>1.1.2b<br>1.1.2c<br>1.1.3a<br>1.1.3b<br>1.1.3c<br>1.1.4a                     | Decomposition of Value-added by Industry (Forward Linkages)  Decomposition of Final Goods Production by Economy/Sector (Backward Linkages)  Kong, China  Gross Domestic Product Scaled to 2010 Levels in Comparison with the Rest of the World, 2010–2017.  Gross Domestic Product Share by 5-Sector Aggregation, 2017.  Gross Domestic Product Trend by Final Consumption Expenditure Components, 2010–2017.  Share of Consumption Expenditure by Final Consumption Expenditure Components, 2010–2017.  Final Consumption Expenditure Total Trend and Shares by 5-Sector Aggregation, 2010–2017.  Gross Total Output Trend and Shares by 5-Sector Aggregation, 2010–2017.  Shares by 5-Sector Aggregation Attributed to Foreign and Domestic Final Demand, 2010 and 2017.  Gross Output by Production Attributed to Foreign and Domestic Demand, 2010–2017.  Intermediate Consumption Shares by 5-Sector Aggregation, 2010–2017.  Intermediate Consumption Ratio to Output by 5-Sector Aggregation, 2010 and 2017.  Shares of Domestic and Imported Intermediate Consumption, 2010–2017. | 1619191920202021     |
| 2<br>Hong<br>1.1.1a<br>1.1.1b<br>1.1.2a<br>1.1.2b<br>1.1.2c<br>1.1.3a<br>1.1.3b<br>1.1.3c<br>1.1.4a<br>1.1.4b           | Decomposition of Value-added by Industry (Forward Linkages)                                                                                                                                                                                                                                                                                                                                                                                                                                                                                                                                                                                                                                                                                                                                                                                                                                                                                                                                                                                                                               | 16191920202121       |
| 2<br>Hong<br>1.1.1a<br>1.1.1b<br>1.1.2a<br>1.1.2b<br>1.1.2c<br>1.1.3a<br>1.1.3b<br>1.1.3c<br>1.1.4a<br>1.1.4b<br>1.1.4c | Decomposition of Value-added by Industry (Forward Linkages)                                                                                                                                                                                                                                                                                                                                                                                                                                                                                                                                                                                                                                                                                                                                                                                                                                                                                                                                                                                                                               | 1619192020202121     |
| 2<br>Hong<br>1.1.1a<br>1.1.1b<br>1.1.2a<br>1.1.2c<br>1.1.3a<br>1.1.3b<br>1.1.3c<br>1.1.4a<br>1.1.4c<br>1.1.4d           | Decomposition of Value-added by Industry (Forward Linkages)                                                                                                                                                                                                                                                                                                                                                                                                                                                                                                                                                                                                                                                                                                                                                                                                                                                                                                                                                                                                                               | 1619192020212121     |