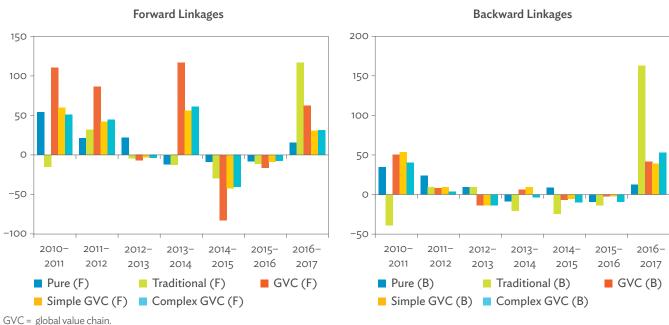

ward Linkages, 2010-2017 (%)



GVC = global value chain.

Source: Asian Development Bank Multi-Regional Input-Output Database.

Click here for figure data

Figure 3.4.9: Simple Global Value Chain Production Activities as a Share of Total Global Value Chain Production Activities Based on Backward Linkages (%)



GVC = global value chain.

Source: Asian Development Bank Multi-Regional Input-Output Database.

Figure 3.4.10: Global Value Chain Participation Based on Forward and Backward Linkages at the Sectoral Level, 2010 and 2017



ICT = information and communication technology.
Source: Asian Development Bank Multi-Regional Input-Output Database.

Click here for figure data

Figure 3.4.11: Nominal Growth Rates of Different Value-Added Activities in the Manufacturing Sector, 2010–2017 (%)



GVC = global value chain.

Source: Asian Development Bank Multi-Regional Input-Output Database.

## OVERVIEW OF PRODUCTION AND DEMAND STRUCTURES

4.1

#### People's Republic of China

Figure 4.1.1a: Gross Domestic Product Scaled to 2010 Levels in Comparison with the Rest of the World, 2010–2017 (%)



Source: Asian Development Bank Multi-Regional Input-Output Database.

Click here for figure data

Figure 4.1.2a: Gross Domestic Product Trend by Final Consumption Expenditure Components, 2010–2017 (\$ million)



\$ = United States dollar.

Source: Asian Development Bank Multi-Regional Input-Output Database.

Click here for figure data

Figure 4.1.1b: Gross Domestic Product Share by 5-Sector Aggregation, 2017 (%)



Source: Asian Development Bank Multi-Regional Input-Output Database.

Click