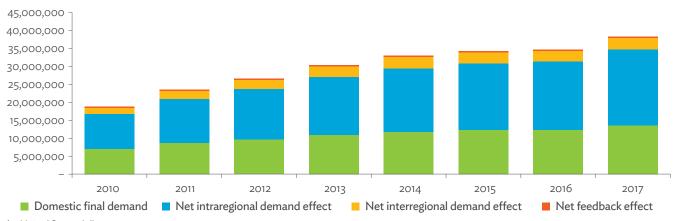

e.

Click here for figure data

Figure 4.3.9: Ranking of Sectors According to Imported Input-to-Output Ratios and Exported Output-to-Output Ratios, 2017



ICT = information and communication technology.

Source: Asian Development Bank Multi-Regional Input-Output Database.

Click here for figure data

Figure 4.3.10: Total Foreign-Traded Input, 2010–2017 (\$ million)



\$ = United States dollar.

 $Source: A sian\ Development\ Bank\ Multi-Regional\ Input-Output\ Database.$ 

Click here for figure data

Figure 4.3.11: Total Foreign-Traded Output, 2010–2017 (\$ million)



\$ = United States dollar.

Source: Asian Development Bank Multi-Regional Input-Output Database.

Figure 4.3.12: Decomposition of Total Production Attributable to Domestic and Interregional Demand, 2010–2017 (\$ million)



<sup>\$ =</sup> United States dollar.

Source: Asian Development Bank Multi-Regional Input-Output Database.

Click here for figure data

Figure 4.3.13: Growth Rates of Production Components Based on Two-Region Input-Output Table, 2010–2017 (%)



 $Source: A sian\ Development\ Bank\ Multi-Regional\ Input-Output\ Database.$ 

Click here for figure data

Figure 4.3.14: Gross Exports versus Value-Added Exports by Sector, 2017 (\$ million)



\$ = United States dollar, ICT = information and communication technology.

Note: "VAX\_G" refers to domestic value added ultimately absorbed abroad as defined in Wang, Wei, and Zhu (2013).

Source: Asian Development Bank Multi-Regional Input-Output Database.

Figure 4.3.15: Comparison of Traditional and New Revealed Comparative Advantage by Sector, 201