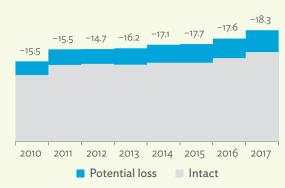

igure 1.2.3b: Potential Decline in Gross Value Added **Attributed to Domestic Final Demand,** 2010-2017 (%)



Source: Asian Development Bank Multi-Regional Input-Output Database. Click here for figure data

2010-2017 (%)



Source: Asian Development Bank Multi-Regional Input-Output Database. Click here for figure data

Figure 1.2.4b: Potential Decline in Gross Output Attributed to Domestic Final Demand, 2010-2017 (%)



Source: Asian Development Bank Multi-Regional Input-Output Database. Click here for figure data

Figure 1.2.3c: Potential Decline in Gross Value Added Attributed to Exports, 2010–2017 (%)



Source: Asian Development Bank Multi-Regional Input-Output Database. Click here for figure data

Figure 1.2.4c: Potential Decline in Gross Output Attributed to Exports, 2010-2017 (%)



Source: Asian Development Bank Multi-Regional Input-Output Database. Click here for figure data

Table 1.2.1: Input-Output Backward Linkage

| Industry                                                      | 2010              | 2011  | 201.2 | 201.3 | 2014  | 201.5 | 2016  | 2017               |
|---------------------------------------------------------------|-------------------|-------|-------|-------|-------|-------|-------|--------------------|
| Agriculture, hunting, forestry, and fishing                   | 0.965             | 0.982 | 0.953 | 0.942 | 0.925 | 0.915 | 0.904 | 0.903              |
| Mining and quarrying                                          | 0.711             | 0.702 | 0.708 | 0.708 | 0.707 | 0.699 | 0.704 | 0.701              |
| Food, beverages, and tobacco