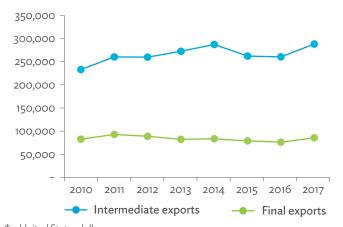

# TABLES, FIGURES, AND BOXES

| TAB   | LES                                                                                   |                |
|-------|---------------------------------------------------------------------------------------|----------------|
| 1     | Example of an Input-Output Table                                                      |                |
| 2     | Sector Aggregation Used in Input-Output Tables                                        |                |
| 3     | Multiregional Input-Output Table                                                      | 1              |
| Hong  | g Kong, China                                                                         |                |
| 1.1.1 | Gross Value Added Multipliers                                                         | 2              |
| 1.1.2 | Import Multipliers                                                                    | 2              |
| 1.1.3 | Output Multipliers                                                                    | 2              |
| 1.2.1 | Input-Output Backward Linkage                                                         | 2              |
| 1.2.2 | Input-Output Forward Linkage                                                          | 29             |
| 1.3.1 | Production Attributable to Domestic Linkages by Sector, 2010–2017                     | 34             |
| 1.3.2 | Production Attributable to Linkages with the Rest of the World by Sector, 2010–2017   | 34             |
| 1.3.3 | Net Intraregional Multipliers (M1), 2010–2017                                         | 3              |
| 1.3.4 | Net Interregional Multipliers (M2), 2010–2017                                         | 36             |
| 1.3.5 | Net Feedback Multipliers (M3), 2010–2017                                              | 3              |
| 1.3.6 | Comparison of Exports in Gross and Value-Added Terms, 2010–2017                       | 38             |
| 1.3.7 | Comparison of Revealed Comparative Advantage Measures in Gross and Value-Added Terms, |                |
|       | 2010-2017                                                                             | 38             |
| Japai | n                                                                                     |                |
| 2.1.1 | Gross Value Added Multipliers                                                         | 4 <sup>.</sup> |
| 2.1.2 | Import Multipliers                                                                    | -              |
| 2.1.3 | Output Multipliers                                                                    | 49             |
| 2.2.1 | Input-Output Backward Linkage                                                         | 5              |
| 2.2.2 | Input-Output Forward Linkage                                                          | _              |
| 2.3.1 | Production Attributable to Domestic Linkages by Sector, 2010–2017                     |                |
| 2.3.2 | Production Attributable to Linkages with the Rest of the World by Sector, 2010–2017   |                |
| 2.3.3 | Net Intraregional Multipliers (M1), 2010–2017                                         | 59             |
| 2.3.4 | Net Interregional Multipliers (M2), 2010–2017                                         | 60             |
| 2.3.5 | Net Feedback Multipliers (M3), 2010–2017                                              | 6              |
| 2.3.6 | Comparison of Exports in Gross and Value-Added Terms, 2010–2017                       | 6              |
| 2.3.7 | Comparison of Revealed Comparative Advantage Measures in Gross and Value-Added Terms, |                |
|       | 2010-2017                                                                             | 62             |
| Mong  | golia                                                                                 |                |
| 3.1.1 | Gross Value Added Multipliers                                                         | 7              |
| 3.1.2 | Import Multipliers                                                                    | 7              |
| 3.1.3 | Output Multipliers                                                                    | 7              |